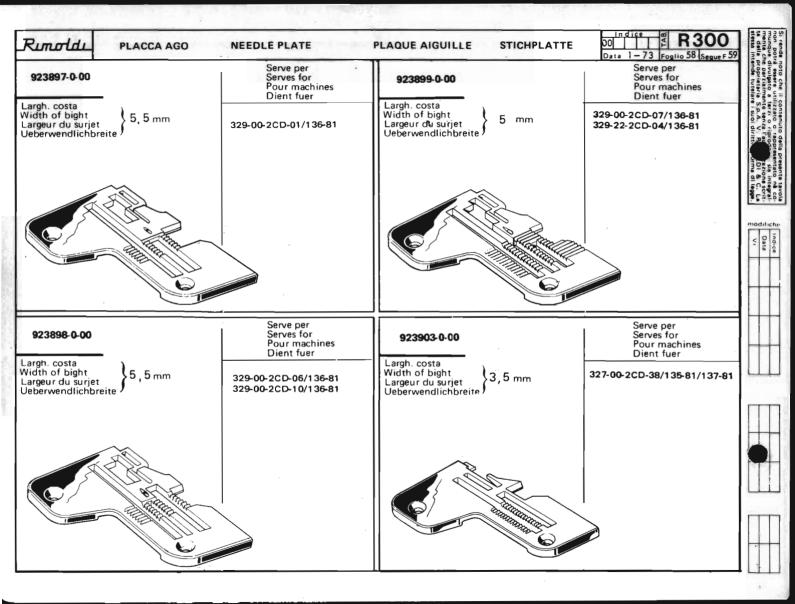

Le Tabelle R 300 dividono in 3 parti:

- La prima parte riporta in ordine progressivo i simboli delle teste classe: 023-227-327-028-228-329-330, con a fianco i simboli delle placche, delle griffe principali e sussidiarie, dei griffini, dei piedini, dei crochets superiori ed inferiori.
  - I numeri riportati a fianco dei simboli delle placche ago, indicano le larghezze di costa in millimetri. I numeri riportati a fianco dei simboli delle griffe indicano il passo in millimetri della dentatura delle griffe stesse; quando tale numero non è riportato significa che le griffe sono ricoperte in Vulkollan.
- La seconda parte riporta, sempre in ordine progressivo, i simboli delle teste serie Tagliacuce dotate di apparecchiature speciali; a fianco sono
  riportati i simboli degli organi di cucitura in dotazione ed a richiesta previste quando le teste sono abbinate alle varie apparecchiature.
- La terza parte riporta suddivisi per denominazione (placche, griffe, ecc.) e nell'ambito di questa in ordine progressivo, tutti i simboli degli organi di
  cucitura con il relativo "SERVE PER,... E" possibile infatti conoscendo il simbolo di una placca o di un crochet, sapere su quali teste con o senza
  apparecchiatura, tale placca o crochet sono previsti. Per sapere se su una determinata testa quella placca ago o crochet è in dotazione o a richiesta,
  occorre consultare la prima o la seconda parte a secondo dei casi.

The R 300 tables are divided into 3 parts:

- The first part lists the symbols of head classes 023,227,327,028,228,329,330 in numerical order, with the symbols for needle plates, main and differential feed dogs, chaining feed dogs, presser feet, and upper and lower loopers listed alongside. The numbers by the side of the needle plate symbols give the width of the bight in millimeters.
  The numbers by the side of the feed dogs with a side of the feed dogs. The numbers by the side of the feed dogs with a side of the feed dogs.
  - The numbers by the side of the feed-dog symbols give the gauge of the feed-dog teeth in millimeters. When such a figure is not shown this indicates that the feed-dogs are Vulkollan covered.
- The second part lists in numerical order the symbols of the overlock head series fitted with special devices. Alongside are listed
  the symbols of the sewing organs normally supplied with the machine, as well as the alternatives that can be supplied on request.
- The third part gives the symbols of all sewing organs divided into categories (needle plates, feed-dogs etc), with the symbols in each category arranged in numerical order.
  - For each sewing organ the machines on which it can be used are listed. Thus in knowing the symbol of a needle plate or a looper it is possible to know on which overlock heads, either with or without devices, it can be used.
  - To know whether on a given head a certain needle plate or looper is fitted as a standard part or on special request, reference must be made to the first or second part of the table, as the case requires.

Les Tableaux R 300 se divisent en 3 parties:

- La première partie reporte par ordre progressif les symboles des machines classe: 023-227-327-028-228-329-330 et à côté les symboles des plaques, des griffes principales et subsidiaires, des petites griffes, des pieds presseurs, des crochets supérieurs et inférieurs.
  - Les nombres à côté des symboles des plaques à aiguille, indiquent les largeurs du surjet en millimètres. Les nombres à côté des symboles des griffes indiquent le pas de denture en millimètres des griffes: si ces nombres ne sont pas reportés, ça signifie que les griffes sont recouvertes en Vulkollan.
- La deuxième partie reporte, toujours par ordre progressif, les symboles des machines surjeteuses-raseuses équipées de dispositifs spéciaux; à côté sont indiqués les symboles des organes de couture en dotation et sur demande prévus lorsque les machines sont couplées aux différents dispositifs.
- La troisième partie reporte subdivisés d'après la dénomination (plaques, griffes etc.) et par ordre progressif, tous les symboles des organes de couture avec le relatif "SERT POUR". En effet, si on connaît le symbole d'une plaque ou d'un crochet, il est possible de savoir pour quelles machines avec ou sans dispositif la plaque ou le crochet sont prévus. Pour savoir si la plaque à aiguille ou le crochet est en dotation ou sur demande sur une machine déterminée, il faut consulter la première ou la deuxième partie selon les cas.

Die R Tabellen 300 bestehen aus drei Teilen:

- Der erste Teil fasst in fortschreitender Reihenfolge die Maschinenbezeichnungen der Klassen 023-227-327-028-228-329-330 zusammen, wobei daneben die Symbole der Stichplatten, der Haupt- und Nabentransporteure, der Kleintransporteure, der Drueckerfuesse und der oberen und unteren Greifer aufgefuehrt sind. Die neben der Stichplattensymbole angegebenen Nummern stellen die Nahtbreite in Millimetern dar. Die neben den Symbolen der Transporteure aufgefuehrten Nummern geben den Millimeterabstand der Verzahnung der Transporteure an; ist diese Nummer nicht angegeben, so sind die Transporteure mit Vulkollan belegt.
- Der zweite Teil enthaelt, immer in fortschreitender Reihenfolge, die Symbole der mit Spezialvorrichtungen ausgestatteten Ueberwendlich-Maschinenoberteile; daneben sind auch die als Zubehoer sowie auf Rueckfrage gelieferten Naehorgane aufgefuehrt, welche beim Anbau der verschiedenen Vorrichtungen notwendig werden.
- Der dritte Teil enthaelt It. Benennung eingeteilt (Stichplatten, Transporteure, usw.) und in fortschreitender Reihenfolge alle Naehorgansymbole der Ueberwendlichmaschinen mit dem entsprechenden Vermerk: "DIENT FUER". Dies ermoeglicht zu wissen, auf welche Ueberwendlichmaschine z. B. eine gewisse Stichplatte oder Greifer, von welchen man das Symbol kennt, vorgesehen sind. Will man wissen, ob diese Stichplatte bzm. jener Greifer auf eine bestimmte Maschine als Zubehoer oder auf Rueckfrage geliefert wird, so muss man im ersten oder im zweiten Teil der R Tabellen 300 (je nach Fall) nachschlagen.