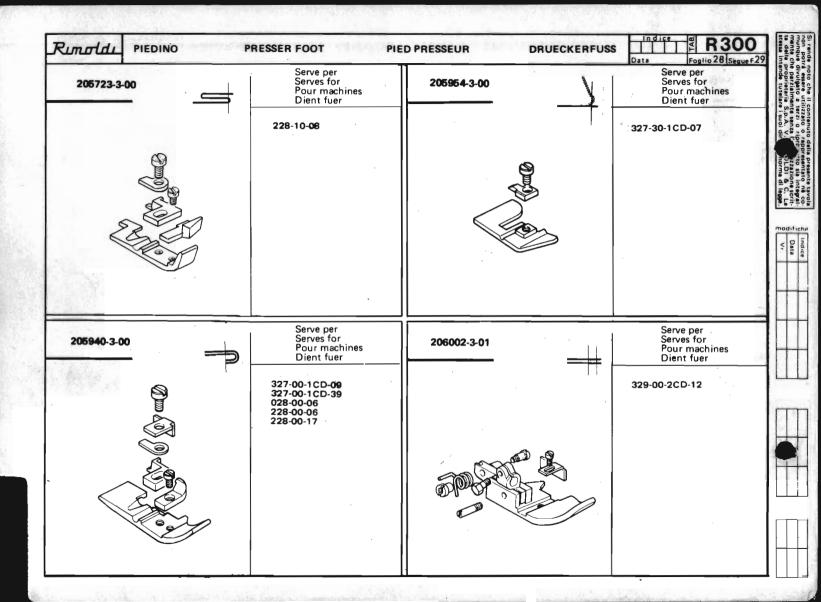

| Rumoldu                                                                        | • * *                                                      |                   |      | te parte introduttiv<br>uctory notes                                 | /a            |              | Voir notes d'intro<br>Siehe Anmerkun                                   |               |   | inleitung                                                                  |                                                          |             |                                                                        |          | R30                                             |
|--------------------------------------------------------------------------------|------------------------------------------------------------|-------------------|------|----------------------------------------------------------------------|---------------|--------------|------------------------------------------------------------------------|---------------|---|----------------------------------------------------------------------------|----------------------------------------------------------|-------------|------------------------------------------------------------------------|----------|-------------------------------------------------|
| Simbolo testa<br>Machine symbol<br>Symbole de la tête<br>Symbol des Oberteiles | Placca ago<br>Needle plate<br>Plaque à aigu<br>Stichplatte |                   |      | Griffa principa<br>Main feed dog<br>Griffe principa<br>Haupt-Transpo | ale           | ,            | Griffa sussidia<br>Auxiliary feed<br>Griffe subsidia<br>Hilfs-Transpor | dog<br>ire    |   | Griffino<br>Chaining feed dog<br>Griffe p. châinette<br>Klein-Transporteur | Piedino<br>Presser foot<br>Pied-presseur<br>Drueckerfuss |             | Crochet superior<br>Upper looper<br>Crochet supérieu<br>Oberer Greifer | e Ci     | rochet in<br>ower loo<br>rochet in<br>interer G |
| 327-00-1CD-09                                                                  | 203409-4-01<br>203347-2-10<br>203349-2-10<br>20349-2-10    | 1,2<br>1,4        |      |                                                                      | -             |              | 203338-2-11<br>(168                                                    | _             |   | 202061-0-10<br>@016                                                        | 203362-3-10<br>203360-3-10<br>203361-3-10<br>205940-3-00 | R<br>R<br>R | 202090-0-10                                                            | 2        | 202094-0                                        |
| 327-00-1CD-10                                                                  | 203399-0-10<br>203398-0-10                                 | 1<br>1,5          | R    | 203332-0-10                                                          | 1,5           |              | 203062-0-10                                                            | 1,5           |   | 202061-0-10                                                                | 203366-3-10                                              |             | 203429-0-10                                                            | 2        | 202094-0                                        |
| 327-00-1CD-25                                                                  | 203047-0-20<br>203048-0-20                                 | 3<br>3,5          | R    | 203060-0-10 V                                                        | 1,5           | R            | 203062-0-10 \/<br>203094-2-00 •                                        | 1,5<br>-      | R | 202609-0-10 🗸                                                              | 203050-3-10<br>207100-3-00                               | R           | 204033-0,10                                                            | 2        | 202094-0                                        |
| 327-00-1CD 26                                                                  | 203072-0-10                                                | 2                 | 1000 | 203060-0-10<br>203095-2-00 •                                         | 1,5           | R            | 203062-0-10<br>203094-2-00                                             | 1,5           | R | 202061-0-10                                                                | 203077-3-10                                              |             | 204033-0-10<br>204021-0-10                                             |          | 202094-0                                        |
| 327-00-1CD-27                                                                  | 203072-0-10                                                | 2                 |      | 203060-0-10<br>203095-2-00 •                                         | 1,5           | R            | 203062-0-10<br>203094-2-00 •                                           | 1,5           | R | 202061-0-10                                                                | 203803-3-10                                              |             | 204033-0-10<br>204021-0-10                                             |          | 202094-0                                        |
| 327-00-1CD-29                                                                  | 203813-0-10                                                | 5                 |      | 203060-0-10<br>203095-2-00 •                                         | 1,5           | R            | 203062-0-10<br>203094-2-00 •                                           | 1,5           | R | 202061-0-10                                                                | 203815-3-10                                              |             | 204033-0-10<br>204021-0-10                                             | 103 1856 | 02094-0                                         |
| 327-00-1CD. 1                                                                  | 203035-0-10<br>203014-0-10<br>203037-0-10                  | 4,5<br>7,2<br>3,1 | RR   | 203028-0-10<br>203001-0-10<br>203030-2-11                            | 1,5<br>2<br>- |              | 203031-0-10<br>203002-0-10<br>203033-2-11                              | 1,5<br>2<br>- | R | 203004-0-10                                                                | 207076300                                                |             | 204033-0-10                                                            | 2        | 202094-0                                        |
| 327-00-1CD-31                                                                  | 203219-0-10                                                | 3,8               | 1    | 203199-0-10<br>203201-2-11 •                                         | 1,5           | R            | 202057-0-10<br>202060-2-11 •                                           | 1,5           | R | 202609-0-10                                                                | 203162-3-10                                              |             | 204033-0-10                                                            | 2        | 2020940                                         |
| 327-00-1CD-32                                                                  | 203151-0-10<br>203268-0-00                                 | 3,8<br>4,5        | R    | 203140-0-10                                                          | 1,5           | 1            | 203141-0-10                                                            | 1,5           |   | 202609-0-10                                                                | 203161-3-10                                              | ,           | 204033-0-10                                                            | 2        | 202094-0                                        |
| 327-00-1CD 39                                                                  | 203409-4-01<br>203347:2-10<br>203349-2-10                  | 2<br>1,2<br>1,4   | RR   |                                                                      |               | Salar Barren | 203338-2-11                                                            | -             |   | 202061-0-10                                                                | 203362-3-10<br>203360-3-10<br>203361-3-10<br>205940-3-00 | RRR         | 202090-0-10                                                            | 2        | 02094-0                                         |