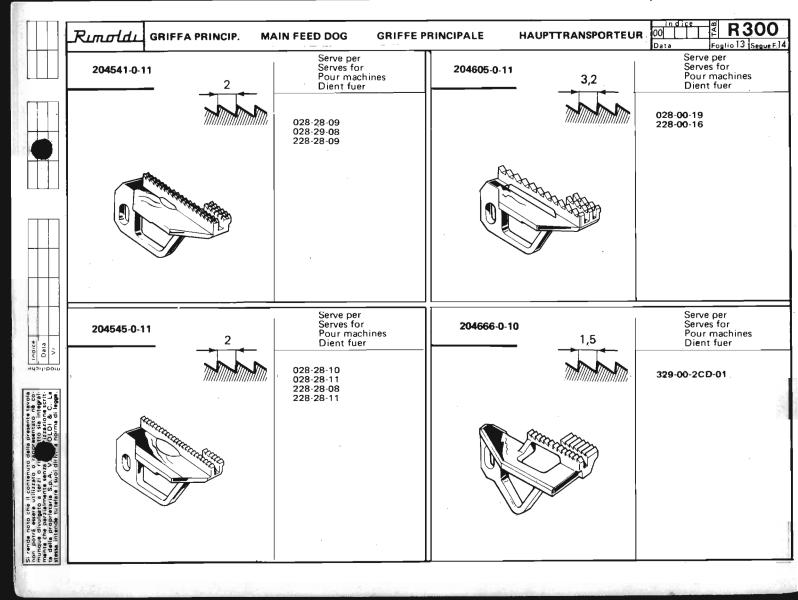

Le Tabelle R 300 dividono in 3 parti:

- La prima parte riporta in ordine progressivo i simboli delle teste classe: 023-227-327-028-228-329-330, con a fianco i simboli delle placche, delle griffe principali e sussidiarie, dei griffini, dei piedini, dei crochets superiori ed inferiori.
  - I numeri riportati a fianco dei simboli delle placche ago, indicano le larghezze di costa in millimetri. I numeri riportati a fianco dei simboli delle griffe indicano il passo in millimetri della dentatura delle griffe stesse; quando tale numero non è riportato significa che le griffe sono ricoperte in Vulkollan.
- La seconda parte riporta, sempre in ordine progressivo, i simboli delle teste serie Tagliacuce dotate di apparecchiature speciali; a fianco sono
  riportati i simboli degli organi di cucitura in dotazione ed a richiesta previste quando le teste sono abbinate alle varie apparecchiature.
- La terza parte riporta suddivisi per denominazione (placche, griffe, ecc.) e nell'ambito di questa in ordine progressivo, tutti i simboli degli organi di
  cucitura con il relativo "SERVE PER,... E" possibile infatti conoscendo il simbolo di una placca o di un crochet, sapere su quali teste con o senza
  apparecchiatura, tale placca o crochet sono previsti. Per sapere se su una determinata testa quella placca ago o crochet è in dotazione o a richiesta,
  occorre consultare la prima o la seconda parte a secondo dei casi.

The R 300 tables are divided into 3 parts:

- The first part lists the symbols of head classes 023,227,327,028,228,329,330 in numerical order, with the symbols for needle plates, main and differential feed dogs, chaining feed dogs, presser feet, and upper and lower loopers listed alongside. The numbers by the side of the needle plate symbols give the width of the bight in millimeters.
  The numbers by the side of the feed dogs with a side of the feed dogs. The numbers by the side of the feed dogs with a side of the feed dogs.
  - The numbers by the side of the feed-dog symbols give the gauge of the feed-dog teeth in millimeters. When such a figure is not shown this indicates that the feed-dogs are Vulkollan covered.
- The second part lists in numerical order the symbols of the overlock head series fitted with special devices. Alongside are listed
  the symbols of the sewing organs normally supplied with the machine, as well as the alternatives that can be supplied on request.
- The third part gives the symbols of all sewing organs divided into categories (needle plates, feed-dogs etc), with the symbols in each category arranged in numerical order.
  - For each sewing organ the machines on which it can be used are listed. Thus in knowing the symbol of a needle plate or a looper it is possible to know on which overlock heads, either with or without devices, it can be used.
  - To know whether on a given head a certain needle plate or looper is fitted as a standard part or on special request, reference must be made to the first or second part of the table, as the case requires.