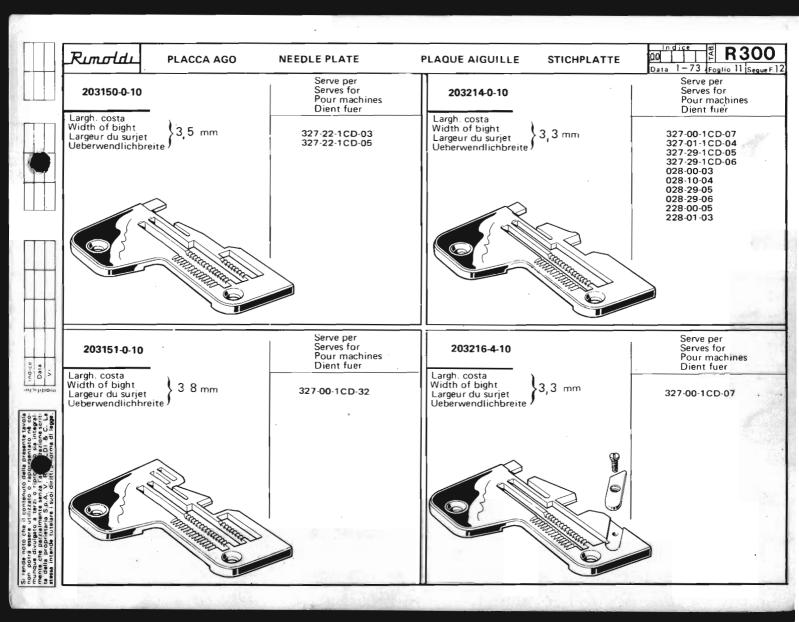

Le Tabelle R 300 dividono in 3 parti:

- La prima parte riporta in ordine progressivo i simboli delle teste classe: 023-227-327-028-228-329-330, con a fianco i simboli delle placche, delle griffe principali e sussidiarie, dei griffini, dei piedini, dei crochets superiori ed inferiori.
  - I numeri riportati a fianco dei simboli delle placche ago, indicano le larghezze di costa in millimetri. I numeri riportati a fianco dei simboli delle griffe indicano il passo in millimetri della dentatura delle griffe stesse; quando tale numero non è riportato significa che le griffe sono ricoperte in Vulkollan.
- La seconda parte riporta, sempre in ordine progressivo, i simboli delle teste serie Tagliacuce dotate di apparecchiature speciali; a fianco sono
  riportati i simboli degli organi di cucitura in dotazione ed a richiesta previste quando le teste sono abbinate alle varie apparecchiature.
- La terza parte riporta suddivisi per denominazione (placche, griffe, ecc.) e nell'ambito di questa in ordine progressivo, tutti i simboli degli organi di
  cucitura con il relativo "SERVE PER,... E" possibile infatti conoscendo il simbolo di una placca o di un crochet, sapere su quali teste con o senza
  apparecchiatura, tale placca o crochet sono previsti. Per sapere se su una determinata testa quella placca ago o crochet è in dotazione o a richiesta,
  occorre consultare la prima o la seconda parte a secondo dei casi.

The R 300 tables are divided into 3 parts:

- The first part lists the symbols of head classes 023,227,327,028,228,329,330 in numerical order, with the symbols for needle plates, main and differential feed dogs, chaining feed dogs, presser feet, and upper and lower loopers listed alongside. The numbers by the side of the needle plate symbols give the width of the bight in millimeters.
  The numbers by the side of the feed dogs with a side of the feed dogs. The numbers by the side of the feed dogs with a side of the feed dogs.
  - The numbers by the side of the feed-dog symbols give the gauge of the feed-dog teeth in millimeters. When such a figure is not shown this indicates that the feed-dogs are Vulkollan covered.
- The second part lists in numerical order the symbols of the overlock head series fitted with special devices. Alongside are listed
  the symbols of the sewing organs normally supplied with the machine, as well as the alternatives that can be supplied on request.
- The third part gives the symbols of all sewing organs divided into categories (needle plates, feed-dogs etc), with the symbols in each category arranged in numerical order.
  - For each sewing organ the machines on which it can be used are listed. Thus in knowing the symbol of a needle plate or a looper it is possible to know on which overlock heads, either with or without devices, it can be used.
  - To know whether on a given head a certain needle plate or looper is fitted as a standard part or on special request, reference must be made to the first or second part of the table, as the case requires.