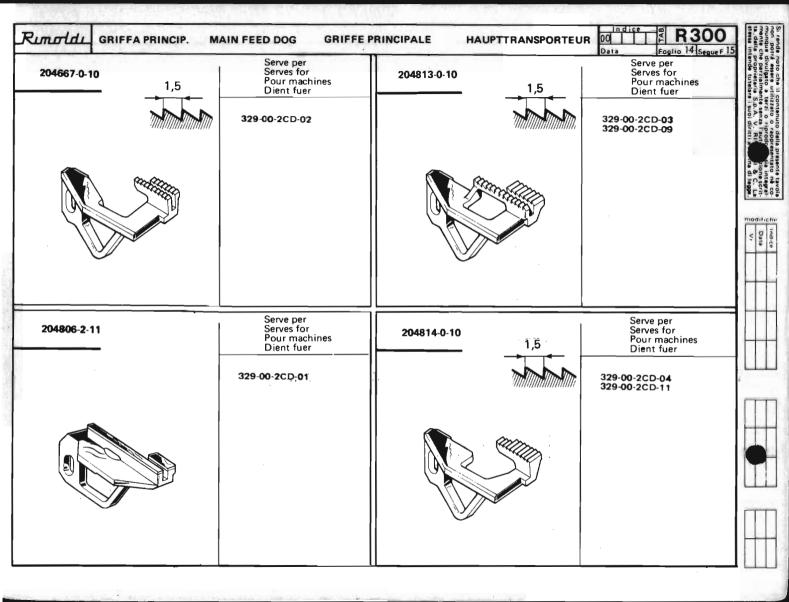

Le Tabelle R 300 dividono in 3 parti:

- La prima parte riporta in ordine progressivo i simboli delle teste classe: 023-227-327-028-228-329-330, con a fianco i simboli delle placche, delle griffe principali e sussidiarie, dei griffini, dei piedini, dei crochets superiori ed inferiori.
  - I numeri riportati a fianco dei simboli delle placche ago, indicano le larghezze di costa in millimetri. I numeri riportati a fianco dei simboli delle griffe indicano il passo in millimetri della dentatura delle griffe stesse; quando tale numero non è riportato significa che le griffe sono ricoperte in Vulkollan.
- La seconda parte riporta, sempre in ordine progressivo, i simboli delle teste serie Tagliacuce dotate di apparecchiature speciali; a fianco sono
  riportati i simboli degli organi di cucitura in dotazione ed a richiesta previste quando le teste sono abbinate alle varie apparecchiature.
- La terza parte riporta suddivisi per denominazione (placche, griffe, ecc.) e nell'ambito di questa in ordine progressivo, tutti i simboli degli organi di
  cucitura con il relativo "SERVE PER,... E" possibile infatti conoscendo il simbolo di una placca o di un crochet, sapere su quali teste con o senza
  apparecchiatura, tale placca o crochet sono previsti. Per sapere se su una determinata testa quella placca ago o crochet è in dotazione o a richiesta,
  occorre consultare la prima o la seconda parte a secondo dei casi.

The R 300 tables are divided into 3 parts:

- The first part lists the symbols of head classes 023,227,327,028,228,329,330 in numerical order, with the symbols for needle plates, main and differential feed dogs, chaining feed dogs, presser feet, and upper and lower loopers listed alongside. The numbers by the side of the needle plate symbols give the width of the bight in millimeters.
  The numbers by the side of the feed dogs with a side of the feed dogs. The numbers by the side of the feed dogs with a side of the feed dogs.
  - The numbers by the side of the feed-dog symbols give the gauge of the feed-dog teeth in millimeters. When such a figure is not shown this indicates that the feed-dogs are Vulkollan covered.
- The second part lists in numerical order the symbols of the overlock head series fitted with special devices. Alongside are listed
  the symbols of the sewing organs normally supplied with the machine, as well as the alternatives that can be supplied on request.
- The third part gives the symbols of all sewing organs divided into categories (needle plates, feed-dogs etc), with the symbols in each category arranged in numerical order.
  - For each sewing organ the machines on which it can be used are listed. Thus in knowing the symbol of a needle plate or a looper it is possible to know on which overlock heads, either with or without devices, it can be used.
  - To know whether on a given head a certain needle plate or looper is fitted as a standard part or on special request, reference must be made to the first or second part of the table, as the case requires.