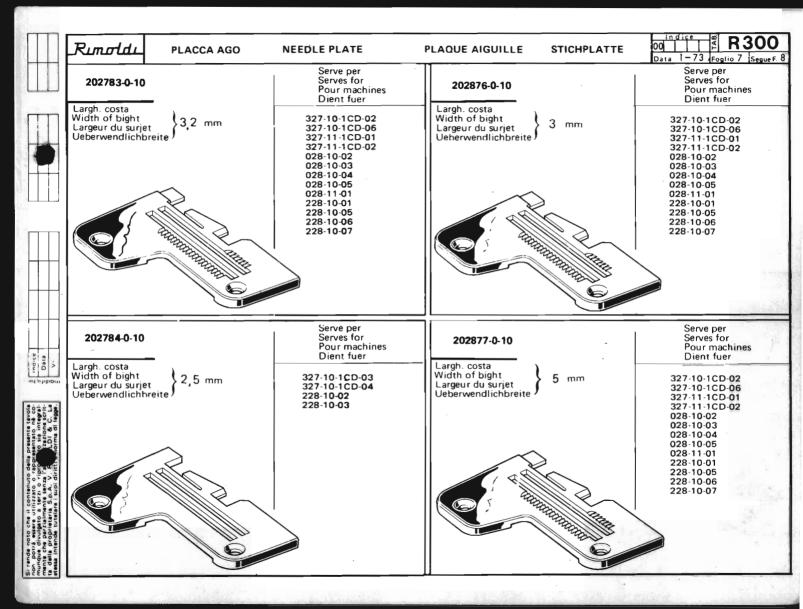

Le Tabelle R 300 dividono in 3 parti:

- La prima parte riporta in ordine progressivo i simboli delle teste classe: 023-227-327-028-228-329-330, con a fianco i simboli delle placche, delle griffe principali e sussidiarie, dei griffini, dei piedini, dei crochets superiori ed inferiori.
  - I numeri riportati a fianco dei simboli delle placche ago, indicano le larghezze di costa in millimetri. I numeri riportati a fianco dei simboli delle griffe indicano il passo in millimetri della dentatura delle griffe stesse; quando tale numero non è riportato significa che le griffe sono ricoperte in Vulkollan.
- La seconda parte riporta, sempre in ordine progressivo, i simboli delle teste serie Tagliacuce dotate di apparecchiature speciali; a fianco sono
  riportati i simboli degli organi di cucitura in dotazione ed a richiesta previste quando le teste sono abbinate alle varie apparecchiature.
- La terza parte riporta suddivisi per denominazione (placche, griffe, ecc.) e nell'ambito di questa in ordine progressivo, tutti i simboli degli organi di
  cucitura con il relativo "SERVE PER,... E" possibile infatti conoscendo il simbolo di una placca o di un crochet, sapere su quali teste con o senza
  apparecchiatura, tale placca o crochet sono previsti. Per sapere se su una determinata testa quella placca ago o crochet è in dotazione o a richiesta,
  occorre consultare la prima o la seconda parte a secondo dei casi.

The R 300 tables are divided into 3 parts:

- The first part lists the symbols of head classes 023,227,327,028,228,329,330 in numerical order, with the symbols for needle plates, main and differential feed dogs, chaining feed dogs, presser feet, and upper and lower loopers listed alongside. The numbers by the side of the needle plate symbols give the width of the bight in millimeters.
  The numbers by the side of the feed dogs with a side of the feed dogs. The numbers by the side of the feed dogs with a side of the feed dogs.
  - The numbers by the side of the feed-dog symbols give the gauge of the feed-dog teeth in millimeters. When such a figure is not shown this indicates that the feed-dogs are Vulkollan covered.
- The second part lists in numerical order the symbols of the overlock head series fitted with special devices. Alongside are listed
  the symbols of the sewing organs normally supplied with the machine, as well as the alternatives that can be supplied on request.
- The third part gives the symbols of all sewing organs divided into categories (needle plates, feed-dogs etc), with the symbols in each category arranged in numerical order.
  - For each sewing organ the machines on which it can be used are listed. Thus in knowing the symbol of a needle plate or a looper it is possible to know on which overlock heads, either with or without devices, it can be used.
  - To know whether on a given head a certain needle plate or looper is fitted as a standard part or on special request, reference must be made to the first or second part of the table, as the case requires.