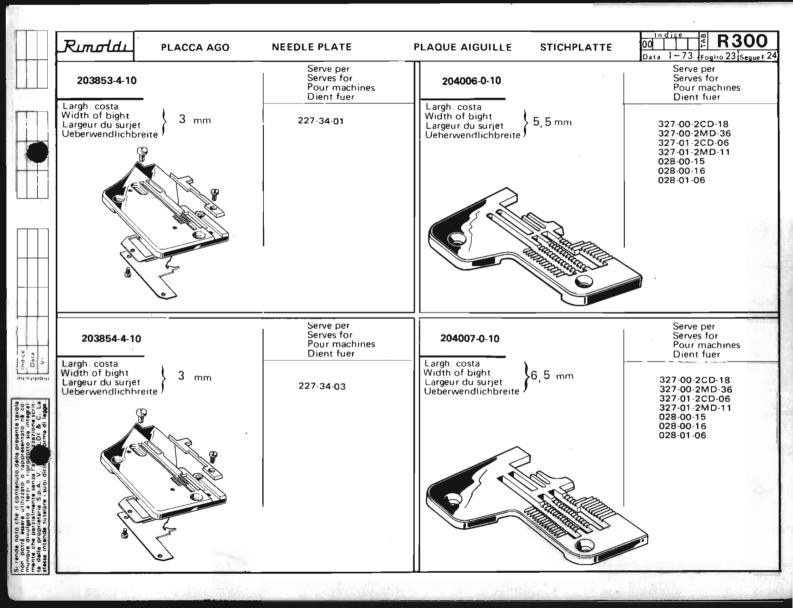

Le Tabelle R 300 dividono in 3 parti:

- La prima parte riporta in ordine progressivo i simboli delle teste classe: 023-227-327-028-228-329-330, con a fianco i simboli delle placche, delle griffe principali e sussidiarie, dei griffini, dei piedini, dei crochets superiori ed inferiori.
  - I numeri riportati a fianco dei simboli delle placche ago, indicano le larghezze di costa in millimetri. I numeri riportati a fianco dei simboli delle griffe indicano il passo in millimetri della dentatura delle griffe stesse; quando tale numero non è riportato significa che le griffe sono ricoperte in Vulkollan.
- La seconda parte riporta, sempre in ordine progressivo, i simboli delle teste serie Tagliacuce dotate di apparecchiature speciali; a fianco sono
  riportati i simboli degli organi di cucitura in dotazione ed a richiesta previste quando le teste sono abbinate alle varie apparecchiature.
- La terza parte riporta suddivisi per denominazione (placche, griffe, ecc.) e nell'ambito di questa in ordine progressivo, tutti i simboli degli organi di
  cucitura con il relativo "SERVE PER,... E" possibile infatti conoscendo il simbolo di una placca o di un crochet, sapere su quali teste con o senza
  apparecchiatura, tale placca o crochet sono previsti. Per sapere se su una determinata testa quella placca ago o crochet è in dotazione o a richiesta,
  occorre consultare la prima o la seconda parte a secondo dei casi.

The R 300 tables are divided into 3 parts:

- The first part lists the symbols of head classes 023,227,327,028,228,329,330 in numerical order, with the symbols for needle plates, main and differential feed dogs, chaining feed dogs, presser feet, and upper and lower loopers listed alongside. The numbers by the side of the needle plate symbols give the width of the bight in millimeters.
  The numbers by the side of the feed dogs with a side of the feed dogs. The numbers by the side of the feed dogs with a side of the feed dogs.
  - The numbers by the side of the feed-dog symbols give the gauge of the feed-dog teeth in millimeters. When such a figure is not shown this indicates that the feed-dogs are Vulkollan covered.
- The second part lists in numerical order the symbols of the overlock head series fitted with special devices. Alongside are listed
  the symbols of the sewing organs normally supplied with the machine, as well as the alternatives that can be supplied on request.
- The third part gives the symbols of all sewing organs divided into categories (needle plates, feed-dogs etc), with the symbols in each category arranged in numerical order.
  - For each sewing organ the machines on which it can be used are listed. Thus in knowing the symbol of a needle plate or a looper it is possible to know on which overlock heads, either with or without devices, it can be used.
  - To know whether on a given head a certain needle plate or looper is fitted as a standard part or on special request, reference must be made to the first or second part of the table, as the case requires.