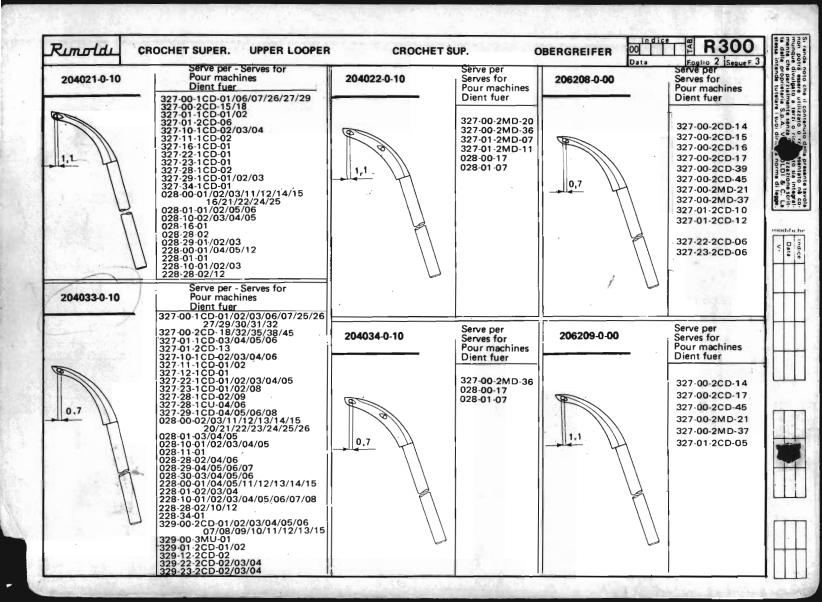

| Rumoldu                                                                        |                                                                                          |                                      | ote parte introdutt<br>ductory notes                             | iva             |    | Voir notes d'intre<br>Siehe Anmerkung                                  |                 |        | inleitung                                                                  |                                                          |               | 00 Indice<br>Data                                                | TAB  | R300                                                                 |     | stessa ini                |
|--------------------------------------------------------------------------------|------------------------------------------------------------------------------------------|--------------------------------------|------------------------------------------------------------------|-----------------|----|------------------------------------------------------------------------|-----------------|--------|----------------------------------------------------------------------------|----------------------------------------------------------|---------------|------------------------------------------------------------------|------|----------------------------------------------------------------------|-----|---------------------------|
| Simbolo testa<br>Machine symbol<br>Symbole de la tête<br>Symbol des Oberteiles | Placca ago<br>Needle plate<br>Plaque à aiguil<br>Stichplatte                             | lle                                  | Griffa princip<br>Main feed do<br>Griffe princip<br>Haupt-Transp | g<br>pale       |    | Griffa sussidia<br>Auxiliary feed<br>Griffe subsidia<br>Hilfs-Transpor | dog             |        | Griffino<br>Chaining feed dog<br>Griffe p. châinette<br>Klein-Transporteur | Piedino<br>Presser foot<br>Pied-presseur<br>Drueckerfuss | Total Control | Crochet super<br>Upper looper<br>Crochet supér<br>Oberer Greifer | ieur | Crochet inferio<br>Lower looper<br>Crochet infério<br>Unterer Greife | eur | tende tutelare i          |
| 327-00-1CD-01                                                                  | 202504-0-10<br>202148-0-10<br>202506-4-10 •<br>202508-0-10<br>202590-0-10<br>202507-0-10 | 4,1<br>4,6<br>4,1<br>5,6<br>6<br>5   | 202053-0-10<br>R 202757-0-00 A<br>R 202056-2-11 *                | 1,5<br>1,5<br>- | RR | 202057-0-10<br>202758-0-00 A<br>202060-2-11 *                          | 1,5<br>1,5<br>- | R<br>R | 202061-0-10                                                                | 202509-3-10                                              |               | 202092-0-10<br>204021-0-10<br>204033-0-10                        | RR   | 202095-0-11<br>202094-0-11                                           | R   | suoi diritti e norme di i |
| 327-00-1CD-02<br>granerd                                                       | 202707-0-10 — 202634-0-10 202635-0-10 202716-0-10 202738-4-00 4                          | 2,5<br>3,5<br>1,2<br>3<br>1,5<br>3,5 | 202605-0-10<br>R<br>R<br>R<br>R<br>R<br>R<br>R                   | 1,5             | R  | 202698-0-10<br>202699-0-10                                             | 1,5             | R      | 202609-0-10                                                                | 202717-3-10                                              | RRR           |                                                                  |      | 202094-0-11                                                          |     | egge.                     |
| 327-00-1CD-03                                                                  | 202637-0-10<br>202638-0-10<br>202708-0-10                                                | 3,5<br>4<br>3                        | 202605-0-10<br>R 202695-0-10<br>R                                | 1,5             | R  | 202608-0-10<br>202699-0-10                                             | 1,5             | R      | 202609-0-10                                                                | 202646-3-10                                              |               | 204033-0-10                                                      |      | 202094-0-11                                                          | 100 |                           |
| 327-00-1CD-05                                                                  | 202707-0-10<br>202634-0-10<br>202635-0-10<br>202636-0-10<br>202716-0-10<br>202709-0-10   | 2<br>2,5<br>3,5<br>1,2<br>3<br>1,5   | 202605-0-10<br>R 202695-0-10<br>R<br>R<br>R                      | 1,5             | R  | 202608-0-10<br>202699-0-10                                             | 1,5             | R      | 202609-0-10                                                                | 202644-3-10<br>202717-3-10                               | R             | 206513-0-00<br>203429-0-10                                       | R    | 2(2094-0-) 1<br>202413-0-1 1                                         | R   |                           |
| 327-00-1CD-06                                                                  | 203785-0-10<br>203761-0-10<br>203787-0-10<br>203788-0-10<br>203762-0-10                  | 5<br>6<br>4<br>7<br>7,5              | 203028-0-10<br>R 203001-0-10<br>R 203030-2-11 •                  | 1,5<br>2<br>-   | RR | 203031-0-10<br>203002-0-10<br>203033-2-11                              | 1,5<br>2<br>-   | RR     | 203003-0-10                                                                | 203015-3-10                                              |               | 2040\$3-0-10<br>204021-0-10                                      | R    | 202094-0-1 1<br>202095-0-1 1                                         | R   | 100                       |
| 327-00-1CD-07                                                                  | 203214-0-10<br>203217-0-10<br>203218-0-10<br>203220-0-10<br>203216-4-10                  | 3,3<br>4<br>5<br>2,8<br>3,3          | 203199-0-10<br>R 203201-2-11 A<br>R<br>R                         | 1,5             | R  | 202057-0-10<br>202060-2-11 A                                           | 1,5             | R      | 202061-0-10<br>k                                                           | 202171-3-10 202172-3-10 202509-3-10 202173-3-10 e        | RRR           | 204033-0-10<br>204021-0-10                                       | R    | 202094-0-1 1<br>202005-0-1 1                                         | R   |                           |
|                                                                                |                                                                                          |                                      |                                                                  |                 |    |                                                                        |                 |        | 7                                                                          |                                                          |               |                                                                  | 188  |                                                                      |     |                           |

| Rumoldu                                                                        | • * *                                                      |                   |      | te parte introduttiv<br>uctory notes                                 | /a            |              | Voir notes d'intro<br>Siehe Anmerkun                                   |               |   | inleitung                                                                  |                                                          |             |                                                                        |          | R30                                             |
|--------------------------------------------------------------------------------|------------------------------------------------------------|-------------------|------|----------------------------------------------------------------------|---------------|--------------|------------------------------------------------------------------------|---------------|---|----------------------------------------------------------------------------|----------------------------------------------------------|-------------|------------------------------------------------------------------------|----------|-------------------------------------------------|
| Simbolo testa<br>Machine symbol<br>Symbole de la tête<br>Symbol des Oberteiles | Placca ago<br>Needle plate<br>Plaque à aigu<br>Stichplatte |                   |      | Griffa principa<br>Main feed dog<br>Griffe principa<br>Haupt-Transpo | ale           | ,            | Griffa sussidia<br>Auxiliary feed<br>Griffe subsidia<br>Hilfs-Transpor | dog<br>ire    |   | Griffino<br>Chaining feed dog<br>Griffe p. châinette<br>Klein-Transporteur | Piedino<br>Presser foot<br>Pied-presseur<br>Drueckerfuss |             | Crochet superior<br>Upper looper<br>Crochet supérieu<br>Oberer Greifer | e Ci     | rochet in<br>ower loo<br>rochet in<br>interer G |
| 327-00-1CD-09                                                                  | 203409-4-01<br>203347-2-10<br>203349-2-10<br>20349-2-10    | 1,2<br>1,4        |      |                                                                      | -             |              | 203338-2-11<br>(168                                                    | _             |   | 202061-0-10<br>@016                                                        | 203362-3-10<br>203360-3-10<br>203361-3-10<br>205940-3-00 | R<br>R<br>R | 202090-0-10                                                            | 2        | 202094-0                                        |
| 327-00-1CD-10                                                                  | 203399-0-10<br>203398-0-10                                 | 1<br>1,5          | R    | 203332-0-10                                                          | 1,5           |              | 203062-0-10                                                            | 1,5           |   | 202061-0-10                                                                | 203366-3-10                                              |             | 203429-0-10                                                            | 2        | 202094-0                                        |
| 327-00-1CD-25                                                                  | 203047-0-20<br>203048-0-20                                 | 3<br>3,5          | R    | 203060-0-10 V                                                        | 1,5           | R            | 203062-0-10 \/<br>203094-2-00 •                                        | 1,5<br>-      | R | 202609-0-10 🗸                                                              | 203050-3-10<br>207100-3-00                               | R           | 204033-0,10                                                            | 2        | 202094-0                                        |
| 327-00-1CD 26                                                                  | 203072-0-10                                                | 2                 | 1000 | 203060-0-10<br>203095-2-00 •                                         | 1,5           | R            | 203062-0-10<br>203094-2-00                                             | 1,5           | R | 202061-0-10                                                                | 203077-3-10                                              |             | 204033-0-10<br>204021-0-10                                             |          | 202094-0                                        |
| 327-00-1CD-27                                                                  | 203072-0-10                                                | 2                 |      | 203060-0-10<br>203095-2-00 •                                         | 1,5           | R            | 203062-0-10<br>203094-2-00 •                                           | 1,5           | R | 202061-0-10                                                                | 203803-3-10                                              |             | 204033-0-10<br>204021-0-10                                             |          | 202094-0                                        |
| 327-00-1CD-29                                                                  | 203813-0-10                                                | 5                 |      | 203060-0-10<br>203095-2-00 •                                         | 1,5           | R            | 203062-0-10<br>203094-2-00 •                                           | 1,5           | R | 202061-0-10                                                                | 203815-3-10                                              |             | 204033-0-10<br>204021-0-10                                             | 103 1856 | 02094-0                                         |
| 327-00-1CD. 1                                                                  | 203035-0-10<br>203014-0-10<br>203037-0-10                  | 4,5<br>7,2<br>3,1 | RR   | 203028-0-10<br>203001-0-10<br>203030-2-11                            | 1,5<br>2<br>- |              | 203031-0-10<br>203002-0-10<br>203033-2-11                              | 1,5<br>2<br>- | R | 203004-0-10                                                                | 207076300                                                |             | 204033-0-10                                                            | 2        | 202094-0                                        |
| 327-00-1CD-31                                                                  | 203219-0-10                                                | 3,8               | 1    | 203199-0-10<br>203201-2-11 •                                         | 1,5           | R            | 202057-0-10<br>202060-2-11 •                                           | 1,5           | R | 202609-0-10                                                                | 203162-3-10                                              |             | 204033-0-10                                                            | 2        | 2020940                                         |
| 327-00-1CD-32                                                                  | 203151-0-10<br>203268-0-00                                 | 3,8<br>4,5        | R    | 203140-0-10                                                          | 1,5           | 1            | 203141-0-10                                                            | 1,5           |   | 202609-0-10                                                                | 203161-3-10                                              | ,           | 204033-0-10                                                            | 2        | 202094-0                                        |
| 327-00-1CD 39                                                                  | 203409-4-01<br>203347:2-10<br>203349-2-10                  | 2<br>1,2<br>1,4   | RR   |                                                                      |               | Salar Barren | 203338-2-11                                                            | -             |   | 202061-0-10                                                                | 203362-3-10<br>203360-3-10<br>203361-3-10<br>205940-3-00 | RRR         | 202090-0-10                                                            | 2        | 02094-0                                         |

S. Section

| Runoldu «                                                                      | ■ 3 #AZ                                                                                |                                      |             | parte introduttive<br>ctory notes                                    | a             |        | Voir notes d'intre<br>Siehe Anmerkung                                  |            |        | inleitung                                                                  |                                                          | 00 Indice<br>Data                                                  | TAB. | R300                                                                    | 5  |
|--------------------------------------------------------------------------------|----------------------------------------------------------------------------------------|--------------------------------------|-------------|----------------------------------------------------------------------|---------------|--------|------------------------------------------------------------------------|------------|--------|----------------------------------------------------------------------------|----------------------------------------------------------|--------------------------------------------------------------------|------|-------------------------------------------------------------------------|----|
| Simbolo testa<br>Machine symbol<br>Symbole de la tête<br>Symbol des Oberteiles | Placca ago<br>Needle plate<br>Plaque à aigu<br>Stichplatte                             | ille                                 |             | Griffa principa<br>Main feed dog<br>Griffe principa<br>Haupt-Transpo | ile           |        | Griffa sussidia<br>Auxiliary feed<br>Griffe subsidia<br>Hilfs-Transpor | dog<br>ire |        | Griffino<br>Chaining feed dog<br>Griffe p. chainette<br>Klein-Transporteur | Piedino<br>Presser foot<br>Pied-presseur<br>Drueckerfuss | Crochet superi<br>Upper looper<br>Crochet supéri<br>Oberer Greifer |      | Crochet inferior<br>Lower looper<br>Crochet inférier<br>Unterer Greifer | ur |
| 327-00-1MD-23                                                                  | 203761-0-10<br>203762-0-10<br>203785-0-10<br>203787-0-10<br>203788-0-10                | 6<br>7,5<br>5<br>4<br>7              | R<br>R<br>R | 203001-0-10<br>203030-2-11<br>203028-0-10                            | 2<br>-<br>1,5 | RR     | 203002-0-10<br>203033-2-11 •<br>203031-0-10                            | 1,5        | R<br>R | 203003-0-10                                                                | 203765-3-10                                              | 202092-0-10<br>206512-0-00                                         | R    | 202095-0-11<br>202094-0-11                                              | R  |
| 327-00-1MD-33                                                                  | 203014-0-10<br>203035-0-10<br>203037-0-10                                              | 7<br>4,5<br>3,1                      | R           | 203001-0-10<br>203028-0-10<br>203030-2-11                            | 2<br>1,5<br>- | R<br>R | 203002-0-10<br>203031-0-10<br>203033-2-11                              | 2<br>1,5   | R      | 203004-0-10                                                                | 203017-3-10                                              | 206512-0-00                                                        |      | 202094-0-11                                                             |    |
| 327-00-1MD-34                                                                  | 203763-0-10                                                                            | 7                                    |             | 203746-0-10                                                          | 1,5           |        | 203747-0-10                                                            | 1,5        |        | 203003-0-10                                                                | 203765-3-10                                              | 206512-0-00                                                        |      | 202095-0-11                                                             | ١  |
| 327-00-2CD-12                                                                  | 203437-0-10<br>203435-0-10<br>203436-0-10                                              | 3,2<br>3<br>2,5                      | R<br>R      | 203419-2-11 •<br>203497-0-10 <b>•</b>                                | 1             | R      | 203423-2-11 ●<br>203498-0-10 ▲                                         | 1          | R      | 203426-0-10                                                                | 203447=3-10                                              | 202092-0-10                                                        |      | 202413-0-11                                                             |    |
| 327-00-2CD-13                                                                  | 203478-0-10<br>203439-0-10<br>203477-2-10<br>203475-0-10<br>203441-2-10<br>203482-2-10 | 3<br>4,5<br>3,6<br>3,5<br>4,6<br>3,1 | RRRR        | 203421-0-10<br>207048-0-00                                           | 1,5           | R      | 203425-0-10<br>207049-0-00                                             | 1,5        | R      | 203003-0-10                                                                | 203447-3-10                                              | 202092-0-10                                                        |      | 202413-0-11                                                             |    |
| 327-00-2CD-14                                                                  | 203547-0-10<br>203578-0-10<br>204026-0-10                                              | 8<br>5,5<br>7                        | R<br>R      | 206298-0-00                                                          | 2             |        | 203609-0-10                                                            | 2          |        | 203612-0-10                                                                | 204037-3-10                                              | 206208-0-00<br>206209-0-00                                         | R    | 202094-0-11<br>202095-0-11                                              | R  |
| 327-00-2CD-15                                                                  | 203551-0-10<br>203579-0-10<br>203695-0-00                                              | 5<br>5,2<br>7                        |             | 203533-0-10<br>203668-0-11                                           | 1,5           | R      | 203540-0-10<br>203609-0-10                                             | 1,5        | R      | 203612-0-10                                                                | 204037-3-10                                              | 206208-0-00<br>204021-0-10<br>206209-0-00                          | RR   | 202094-0-1 1<br>202095-0-1 1                                            | R  |
| 327-00-2CD-16                                                                  | 203552-0-10<br>203580-0-10<br>203583-0-10                                              | 5<br>5,2<br>6                        | R           | 203536-0-10                                                          | 1,5           |        | 203542-0-10                                                            | 1,5        |        | 203544-0-10                                                                | 203597-3-10                                              | 206208-0-00                                                        |      | 202094-0-11                                                             |    |