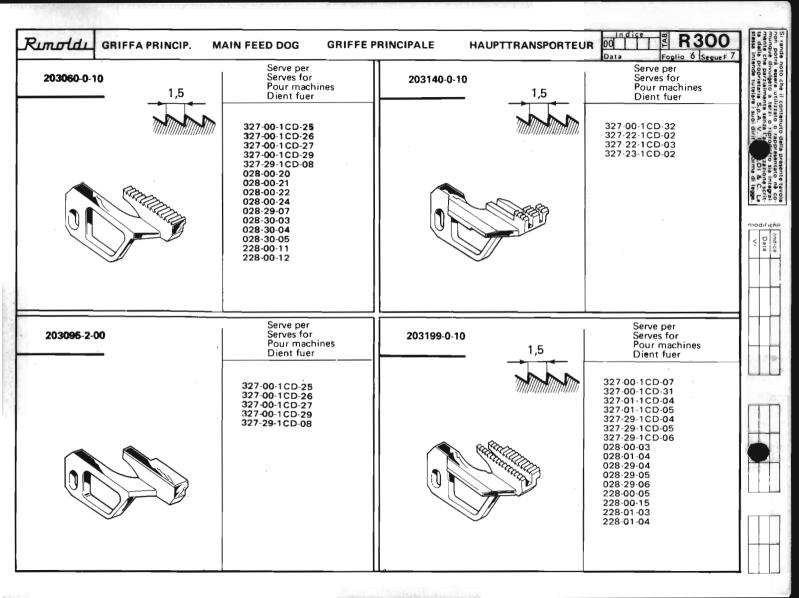

Le Tabelle R 300 dividono in 3 parti:

- La prima parte riporta in ordine progressivo i simboli delle teste classe: 023-227-327-028-228-329-330, con a fianco i simboli delle placche, delle griffe principali e sussidiarie, dei griffini, dei piedini, dei crochets superiori ed inferiori.
  - I numeri riportati a fianco dei simboli delle placche ago, indicano le larghezze di costa in millimetri. I numeri riportati a fianco dei simboli delle griffe indicano il passo in millimetri della dentatura delle griffe stesse; quando tale numero non è riportato significa che le griffe sono ricoperte in Vulkollan.
- La seconda parte riporta, sempre in ordine progressivo, i simboli delle teste serie Tagliacuce dotate di apparecchiature speciali; a fianco sono
  riportati i simboli degli organi di cucitura in dotazione ed a richiesta previste quando le teste sono abbinate alle varie apparecchiature.
- La terza parte riporta suddivisi per denominazione (placche, griffe, ecc.) e nell'ambito di questa in ordine progressivo, tutti i simboli degli organi di
  cucitura con il relativo "SERVE PER,... E" possibile infatti conoscendo il simbolo di una placca o di un crochet, sapere su quali teste con o senza
  apparecchiatura, tale placca o crochet sono previsti. Per sapere se su una determinata testa quella placca ago o crochet è in dotazione o a richiesta,
  occorre consultare la prima o la seconda parte a secondo dei casi.

The R 300 tables are divided into 3 parts:

- The first part lists the symbols of head classes 023,227,327,028,228,329,330 in numerical order, with the symbols for needle plates, main and differential feed dogs, chaining feed dogs, presser feet, and upper and lower loopers listed alongside. The numbers by the side of the needle plate symbols give the width of the bight in millimeters.
  The numbers by the side of the feed dogs with a side of the feed dogs. The numbers by the side of the feed dogs with a side of the feed dogs.
  - The numbers by the side of the feed-dog symbols give the gauge of the feed-dog teeth in millimeters. When such a figure is not shown this indicates that the feed-dogs are Vulkollan covered.
- The second part lists in numerical order the symbols of the overlock head series fitted with special devices. Alongside are listed
  the symbols of the sewing organs normally supplied with the machine, as well as the alternatives that can be supplied on request.
- The third part gives the symbols of all sewing organs divided into categories (needle plates, feed-dogs etc), with the symbols in each category arranged in numerical order.
  - For each sewing organ the machines on which it can be used are listed. Thus in knowing the symbol of a needle plate or a looper it is possible to know on which overlock heads, either with or without devices, it can be used.
  - To know whether on a given head a certain needle plate or looper is fitted as a standard part or on special request, reference must be made to the first or second part of the table, as the case requires.

Les Tableaux R 300 se divisent en 3 parties:

- La première partie reporte par ordre progressif les symboles des machines classe: 023-227-327-028-228-329-330 et à côté les symboles des plaques, des griffes principales et subsidiaires, des petites griffes, des pieds presseurs, des crochets supérieurs et inférieurs.
  - Les nombres à côté des symboles des plaques à aiguille, indiquent les largeurs du surjet en millimètres. Les nombres à côté des symboles des griffes indiquent le pas de denture en millimètres des griffes: si ces nombres ne sont pas reportés, ça signifie que les griffes sont recouvertes en Vulkollan.
- La deuxième partie reporte, toujours par ordre progressif, les symboles des machines surjeteuses-raseuses équipées de dispositifs spéciaux; à côté sont indiqués les symboles des organes de couture en dotation et sur demande prévus lorsque les machines sont couplées aux différents dispositifs.
- La troisième partie reporte subdivisés d'après la dénomination (plaques, griffes etc.) et par ordre progressif, tous les symboles des organes de couture avec le relatif "SERT POUR". En effet, si on connaît le symbole d'une plaque ou d'un crochet, il est possible de savoir pour quelles machines avec ou sans dispositif la plaque ou le crochet sont prévus. Pour savoir si la plaque à aiguille ou le crochet est en dotation ou sur demande sur une machine déterminée, il faut consulter la première ou la deuxième partie selon les cas.

Die R Tabellen 300 bestehen aus drei Teilen:

- Der erste Teil fasst in fortschreitender Reihenfolge die Maschinenbezeichnungen der Klassen 023-227-327-028-228-329-330 zusammen, wobei daneben die Symbole der Stichplatten, der Haupt- und Nabentransporteure, der Kleintransporteure, der Drueckerfuesse und der oberen und unteren Greifer aufgefuehrt sind. Die neben der Stichplattensymbole angegebenen Nummern stellen die Nahtbreite in Millimetern dar. Die neben den Symbolen der Transporteure aufgefuehrten Nummern geben den Millimeterabstand der Verzahnung der Transporteure an; ist diese Nummer nicht angegeben, so sind die Transporteure mit Vulkollan belegt.
- Der zweite Teil enthaelt, immer in fortschreitender Reihenfolge, die Symbole der mit Spezialvorrichtungen ausgestatteten Ueberwendlich-Maschinenoberteile; daneben sind auch die als Zubehoer sowie auf Rueckfrage gelieferten Naehorgane aufgefuehrt, welche beim Anbau der verschiedenen Vorrichtungen notwendig werden.
- Der dritte Teil enthaelt It. Benennung eingeteilt (Stichplatten, Transporteure, usw.) und in fortschreitender Reihenfolge alle Naehorgansymbole der Ueberwendlichmaschinen mit dem entsprechenden Vermerk: "DIENT FUER". Dies ermoeglicht zu wissen, auf welche Ueberwendlichmaschine z. B. eine gewisse Stichplatte oder Greifer, von welchen man das Symbol kennt, vorgesehen sind. Will man wissen, ob diese Stichplatte bzm. jener Greifer auf eine bestimmte Maschine als Zubehoer oder auf Rueckfrage geliefert wird, so muss man im ersten oder im zweiten Teil der R Tabellen 300 (je nach Fall) nachschlagen.