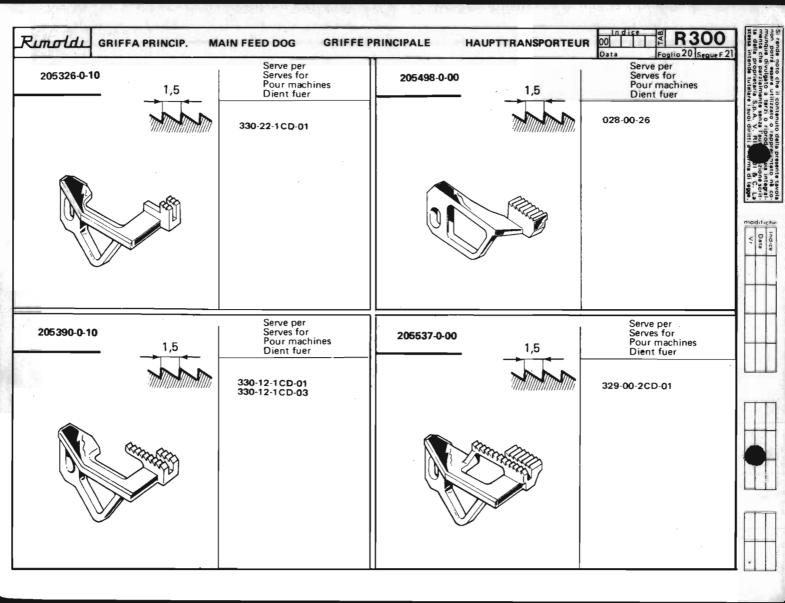

Le Tabelle R 300 dividono in 3 parti:

- La prima parte riporta in ordine progressivo i simboli delle teste classe: 023-227-327-028-228-329-330, con a fianco i simboli delle placche, delle griffe principali e sussidiarie, dei griffini, dei piedini, dei crochets superiori ed inferiori.
  - I numeri riportati a fianco dei simboli delle placche ago, indicano le larghezze di costa in millimetri. I numeri riportati a fianco dei simboli delle griffe indicano il passo in millimetri della dentatura delle griffe stesse; quando tale numero non è riportato significa che le griffe sono ricoperte in Vulkollan.
- La seconda parte riporta, sempre in ordine progressivo, i simboli delle teste serie Tagliacuce dotate di apparecchiature speciali; a fianco sono
  riportati i simboli degli organi di cucitura in dotazione ed a richiesta previste quando le teste sono abbinate alle varie apparecchiature.
- La terza parte riporta suddivisi per denominazione (placche, griffe, ecc.) e nell'ambito di questa in ordine progressivo, tutti i simboli degli organi di
  cucitura con il relativo "SERVE PER,... E" possibile infatti conoscendo il simbolo di una placca o di un crochet, sapere su quali teste con o senza
  apparecchiatura, tale placca o crochet sono previsti. Per sapere se su una determinata testa quella placca ago o crochet è in dotazione o a richiesta,
  occorre consultare la prima o la seconda parte a secondo dei casi.

The R 300 tables are divided into 3 parts:

- The first part lists the symbols of head classes 023,227,327,028,228,329,330 in numerical order, with the symbols for needle plates, main and differential feed dogs, chaining feed dogs, presser feet, and upper and lower loopers listed alongside. The numbers by the side of the needle plate symbols give the width of the bight in millimeters.
  The numbers by the side of the feed dogs with a side of the feed dogs. The numbers by the side of the feed dogs with a side of the feed dogs.
  - The numbers by the side of the feed-dog symbols give the gauge of the feed-dog teeth in millimeters. When such a figure is not shown this indicates that the feed-dogs are Vulkollan covered.
- The second part lists in numerical order the symbols of the overlock head series fitted with special devices. Alongside are listed
  the symbols of the sewing organs normally supplied with the machine, as well as the alternatives that can be supplied on request.
- The third part gives the symbols of all sewing organs divided into categories (needle plates, feed-dogs etc), with the symbols in each category arranged in numerical order.
  - For each sewing organ the machines on which it can be used are listed. Thus in knowing the symbol of a needle plate or a looper it is possible to know on which overlock heads, either with or without devices, it can be used.
  - To know whether on a given head a certain needle plate or looper is fitted as a standard part or on special request, reference must be made to the first or second part of the table, as the case requires.