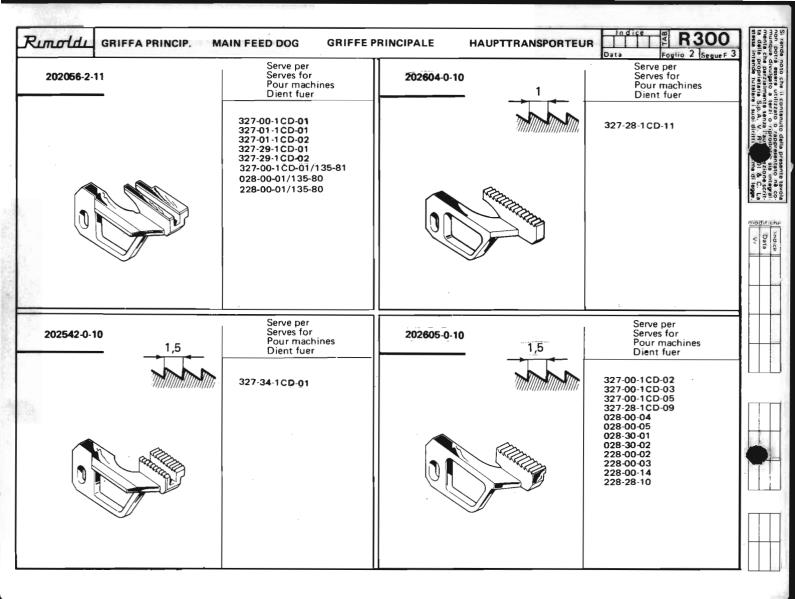

Le Tabelle R 300 dividono in 3 parti:

- La prima parte riporta in ordine progressivo i simboli delle teste classe: 023-227-327-028-228-329-330, con a fianco i simboli delle placche, delle griffe principali e sussidiarie, dei griffini, dei piedini, dei crochets superiori ed inferiori.
  - I numeri riportati a fianco dei simboli delle placche ago, indicano le larghezze di costa in millimetri. I numeri riportati a fianco dei simboli delle griffe indicano il passo in millimetri della dentatura delle griffe stesse; quando tale numero non è riportato significa che le griffe sono ricoperte in Vulkollan.
- La seconda parte riporta, sempre in ordine progressivo, i simboli delle teste serie Tagliacuce dotate di apparecchiature speciali; a fianco sono
  riportati i simboli degli organi di cucitura in dotazione ed a richiesta previste quando le teste sono abbinate alle varie apparecchiature.
- La terza parte riporta suddivisi per denominazione (placche, griffe, ecc.) e nell'ambito di questa in ordine progressivo, tutti i simboli degli organi di
  cucitura con il relativo "SERVE PER,... E" possibile infatti conoscendo il simbolo di una placca o di un crochet, sapere su quali teste con o senza
  apparecchiatura, tale placca o crochet sono previsti. Per sapere se su una determinata testa quella placca ago o crochet è in dotazione o a richiesta,
  occorre consultare la prima o la seconda parte a secondo dei casi.

The R 300 tables are divided into 3 parts:

- The first part lists the symbols of head classes 023,227,327,028,228,329,330 in numerical order, with the symbols for needle plates, main and differential feed dogs, chaining feed dogs, presser feet, and upper and lower loopers listed alongside. The numbers by the side of the needle plate symbols give the width of the bight in millimeters.
  The numbers by the side of the feed dogs with a side of the feed dogs. The numbers by the side of the feed dogs with a side of the feed dogs.
  - The numbers by the side of the feed-dog symbols give the gauge of the feed-dog teeth in millimeters. When such a figure is not shown this indicates that the feed-dogs are Vulkollan covered.
- The second part lists in numerical order the symbols of the overlock head series fitted with special devices. Alongside are listed
  the symbols of the sewing organs normally supplied with the machine, as well as the alternatives that can be supplied on request.
- The third part gives the symbols of all sewing organs divided into categories (needle plates, feed-dogs etc), with the symbols in each category arranged in numerical order.
  - For each sewing organ the machines on which it can be used are listed. Thus in knowing the symbol of a needle plate or a looper it is possible to know on which overlock heads, either with or without devices, it can be used.
  - To know whether on a given head a certain needle plate or looper is fitted as a standard part or on special request, reference must be made to the first or second part of the table, as the case requires.