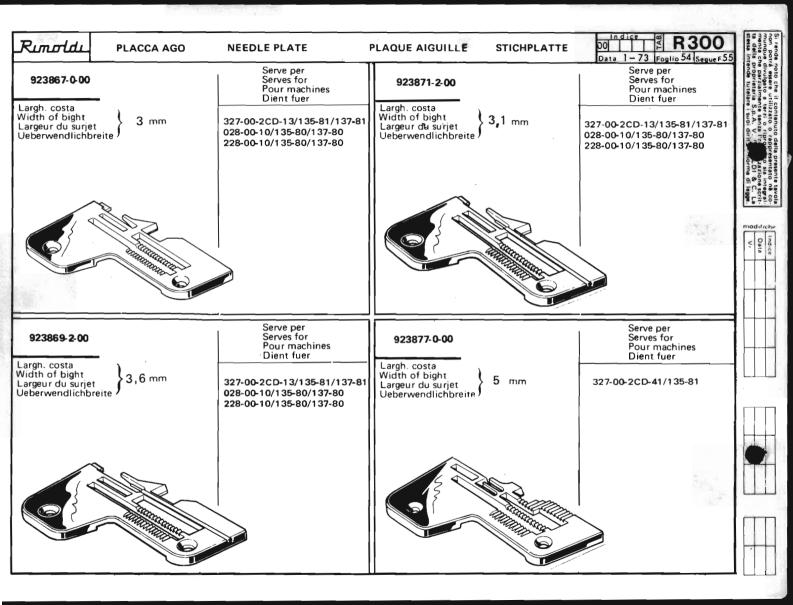

Le Tabelle R 300 dividono in 3 parti:

- La prima parte riporta in ordine progressivo i simboli delle teste classe: 023-227-327-028-228-329-330, con a fianco i simboli delle placche, delle griffe principali e sussidiarie, dei griffini, dei piedini, dei crochets superiori ed inferiori.
  - I numeri riportati a fianco dei simboli delle placche ago, indicano le larghezze di costa in millimetri. I numeri riportati a fianco dei simboli delle griffe indicano il passo in millimetri della dentatura delle griffe stesse; quando tale numero non è riportato significa che le griffe sono ricoperte in Vulkollan.
- La seconda parte riporta, sempre in ordine progressivo, i simboli delle teste serie Tagliacuce dotate di apparecchiature speciali; a fianco sono
  riportati i simboli degli organi di cucitura in dotazione ed a richiesta previste quando le teste sono abbinate alle varie apparecchiature.
- La terza parte riporta suddivisi per denominazione (placche, griffe, ecc.) e nell'ambito di questa in ordine progressivo, tutti i simboli degli organi di
  cucitura con il relativo "SERVE PER,... E" possibile infatti conoscendo il simbolo di una placca o di un crochet, sapere su quali teste con o senza
  apparecchiatura, tale placca o crochet sono previsti. Per sapere se su una determinata testa quella placca ago o crochet è in dotazione o a richiesta,
  occorre consultare la prima o la seconda parte a secondo dei casi.

The R 300 tables are divided into 3 parts:

- The first part lists the symbols of head classes 023,227,327,028,228,329,330 in numerical order, with the symbols for needle plates, main and differential feed dogs, chaining feed dogs, presser feet, and upper and lower loopers listed alongside. The numbers by the side of the needle plate symbols give the width of the bight in millimeters.
  The numbers by the side of the feed dogs with a side of the feed dogs. The numbers by the side of the feed dogs with a side of the feed dogs.
  - The numbers by the side of the feed-dog symbols give the gauge of the feed-dog teeth in millimeters. When such a figure is not shown this indicates that the feed-dogs are Vulkollan covered.
- The second part lists in numerical order the symbols of the overlock head series fitted with special devices. Alongside are listed
  the symbols of the sewing organs normally supplied with the machine, as well as the alternatives that can be supplied on request.
- The third part gives the symbols of all sewing organs divided into categories (needle plates, feed-dogs etc), with the symbols in each category arranged in numerical order.
  - For each sewing organ the machines on which it can be used are listed. Thus in knowing the symbol of a needle plate or a looper it is possible to know on which overlock heads, either with or without devices, it can be used.
  - To know whether on a given head a certain needle plate or looper is fitted as a standard part or on special request, reference must be made to the first or second part of the table, as the case requires.