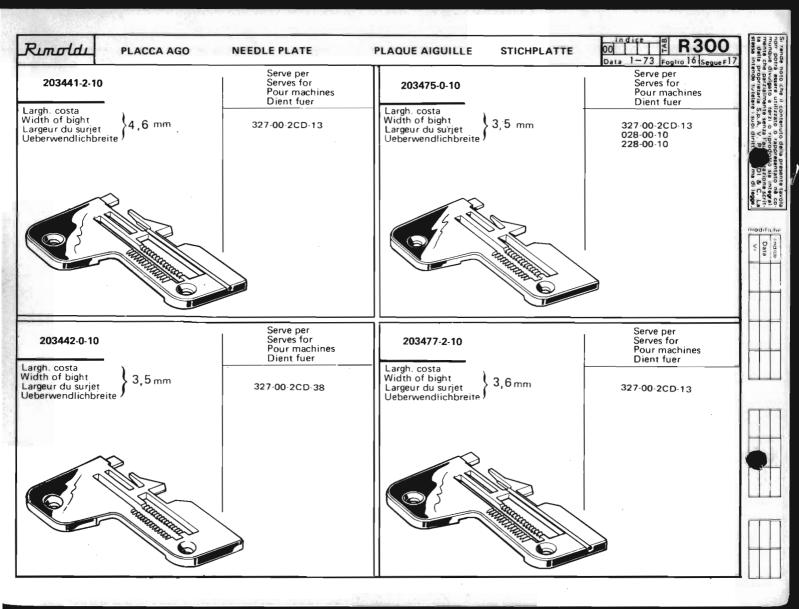

| Rumoldu                                                                        | • * *                                                      |                   |      | te parte introduttiv<br>uctory notes                                 | /a            |              | Voir notes d'intro<br>Siehe Anmerkun                                   |               |   | inleitung                                                                  |                                                          |             |                                                                        |          | R30                                             |
|--------------------------------------------------------------------------------|------------------------------------------------------------|-------------------|------|----------------------------------------------------------------------|---------------|--------------|------------------------------------------------------------------------|---------------|---|----------------------------------------------------------------------------|----------------------------------------------------------|-------------|------------------------------------------------------------------------|----------|-------------------------------------------------|
| Simbolo testa<br>Machine symbol<br>Symbole de la tête<br>Symbol des Oberteiles | Placca ago<br>Needle plate<br>Plaque à aigu<br>Stichplatte |                   |      | Griffa principa<br>Main feed dog<br>Griffe principa<br>Haupt-Transpo | ale           | ,            | Griffa sussidia<br>Auxiliary feed<br>Griffe subsidia<br>Hilfs-Transpor | dog<br>ire    |   | Griffino<br>Chaining feed dog<br>Griffe p. châinette<br>Klein-Transporteur | Piedino<br>Presser foot<br>Pied-presseur<br>Drueckerfuss |             | Crochet superior<br>Upper looper<br>Crochet supérieu<br>Oberer Greifer | e Ci     | rochet in<br>ower loo<br>rochet in<br>interer G |
| 327-00-1CD-09                                                                  | 203409-4-01<br>203347-2-10<br>203349-2-10<br>20349-2-10    | 1,2<br>1,4        |      |                                                                      | -             |              | 203338-2-11<br>(168                                                    | _             |   | 202061-0-10<br>@016                                                        | 203362-3-10<br>203360-3-10<br>203361-3-10<br>205940-3-00 | R<br>R<br>R | 202090-0-10                                                            | 2        | 202094-0                                        |
| 327-00-1CD-10                                                                  | 203399-0-10<br>203398-0-10                                 | 1<br>1,5          | R    | 203332-0-10                                                          | 1,5           |              | 203062-0-10                                                            | 1,5           |   | 202061-0-10                                                                | 203366-3-10                                              |             | 203429-0-10                                                            | 2        | 202094-0                                        |
| 327-00-1CD-25                                                                  | 203047-0-20<br>203048-0-20                                 | 3<br>3,5          | R    | 203060-0-10 V                                                        | 1,5           | R            | 203062-0-10 \/<br>203094-2-00 •                                        | 1,5<br>-      | R | 202609-0-10 🗸                                                              | 203050-3-10<br>207100-3-00                               | R           | 204033-0,10                                                            | 2        | 202094-0                                        |
| 327-00-1CD 26                                                                  | 203072-0-10                                                | 2                 | 1000 | 203060-0-10<br>203095-2-00 •                                         | 1,5           | R            | 203062-0-10<br>203094-2-00                                             | 1,5           | R | 202061-0-10                                                                | 203077-3-10                                              |             | 204033-0-10<br>204021-0-10                                             |          | 202094-0                                        |
| 327-00-1CD-27                                                                  | 203072-0-10                                                | 2                 |      | 203060-0-10<br>203095-2-00 •                                         | 1,5           | R            | 203062-0-10<br>203094-2-00 •                                           | 1,5           | R | 202061-0-10                                                                | 203803-3-10                                              |             | 204033-0-10<br>204021-0-10                                             |          | 202094-0                                        |
| 327-00-1CD-29                                                                  | 203813-0-10                                                | 5                 |      | 203060-0-10<br>203095-2-00 •                                         | 1,5           | R            | 203062-0-10<br>203094-2-00 •                                           | 1,5           | R | 202061-0-10                                                                | 203815-3-10                                              |             | 204033-0-10<br>204021-0-10                                             | 103 1856 | 02094-0                                         |
| 327-00-1CD. 1                                                                  | 203035-0-10<br>203014-0-10<br>203037-0-10                  | 4,5<br>7,2<br>3,1 | RR   | 203028-0-10<br>203001-0-10<br>203030-2-11                            | 1,5<br>2<br>- |              | 203031-0-10<br>203002-0-10<br>203033-2-11                              | 1,5<br>2<br>- | R | 203004-0-10                                                                | 207076300                                                |             | 204033-0-10                                                            | 2        | 202094-0                                        |
| 327-00-1CD-31                                                                  | 203219-0-10                                                | 3,8               | 1    | 203199-0-10<br>203201-2-11 •                                         | 1,5           | R            | 202057-0-10<br>202060-2-11 •                                           | 1,5           | R | 202609-0-10                                                                | 203162-3-10                                              |             | 204033-0-10                                                            | 2        | 2020940                                         |
| 327-00-1CD-32                                                                  | 203151-0-10<br>203268-0-00                                 | 3,8<br>4,5        | R    | 203140-0-10                                                          | 1,5           | 1            | 203141-0-10                                                            | 1,5           |   | 202609-0-10                                                                | 203161-3-10                                              | ,           | 204033-0-10                                                            | 2        | 202094-0                                        |
| 327-00-1CD 39                                                                  | 203409-4-01<br>203347:2-10<br>203349-2-10                  | 2<br>1,2<br>1,4   | RR   |                                                                      |               | Salar Barren | 203338-2-11                                                            | -             |   | 202061-0-10                                                                | 203362-3-10<br>203360-3-10<br>203361-3-10<br>205940-3-00 | RRR         | 202090-0-10                                                            | 2        | 02094-0                                         |

S. Section

| Runoldu «                                                                      | ■ 3 #AZ                                                                                |                                      |             | parte introduttive<br>ctory notes                                    | a             |        | Voir notes d'intre<br>Siehe Anmerkung                                  |            |        | inleitung                                                                  |                                                          | 00 Indice<br>Data                                                  | TAB. | R300                                                                    | 5  |
|--------------------------------------------------------------------------------|----------------------------------------------------------------------------------------|--------------------------------------|-------------|----------------------------------------------------------------------|---------------|--------|------------------------------------------------------------------------|------------|--------|----------------------------------------------------------------------------|----------------------------------------------------------|--------------------------------------------------------------------|------|-------------------------------------------------------------------------|----|
| Simbolo testa<br>Machine symbol<br>Symbole de la tête<br>Symbol des Oberteiles | Placca ago<br>Needle plate<br>Plaque à aigu<br>Stichplatte                             | ille                                 |             | Griffa principa<br>Main feed dog<br>Griffe principa<br>Haupt-Transpo | ile           |        | Griffa sussidia<br>Auxiliary feed<br>Griffe subsidia<br>Hilfs-Transpor | dog<br>ire |        | Griffino<br>Chaining feed dog<br>Griffe p. chainette<br>Klein-Transporteur | Piedino<br>Presser foot<br>Pied-presseur<br>Drueckerfuss | Crochet superi<br>Upper looper<br>Crochet supéri<br>Oberer Greifer |      | Crochet inferior<br>Lower looper<br>Crochet inférier<br>Unterer Greifer | ur |
| 327-00-1MD-23                                                                  | 203761-0-10<br>203762-0-10<br>203785-0-10<br>203787-0-10<br>203788-0-10                | 6<br>7,5<br>5<br>4<br>7              | R<br>R<br>R | 203001-0-10<br>203030-2-11<br>203028-0-10                            | 2<br>-<br>1,5 | RR     | 203002-0-10<br>203033-2-11 •<br>203031-0-10                            | 1,5        | R<br>R | 203003-0-10                                                                | 203765-3-10                                              | 202092-0-10<br>206512-0-00                                         | R    | 202095-0-11<br>202094-0-11                                              | R  |
| 327-00-1MD-33                                                                  | 203014-0-10<br>203035-0-10<br>203037-0-10                                              | 7<br>4,5<br>3,1                      | R           | 203001-0-10<br>203028-0-10<br>203030-2-11                            | 2<br>1,5<br>- | R<br>R | 203002-0-10<br>203031-0-10<br>203033-2-11                              | 2<br>1,5   | R      | 203004-0-10                                                                | 203017-3-10                                              | 206512-0-00                                                        |      | 202094-0-11                                                             |    |
| 327-00-1MD-34                                                                  | 203763-0-10                                                                            | 7                                    |             | 203746-0-10                                                          | 1,5           |        | 203747-0-10                                                            | 1,5        |        | 203003-0-10                                                                | 203765-3-10                                              | 206512-0-00                                                        |      | 202095-0-11                                                             | ١  |
| 327-00-2CD-12                                                                  | 203437-0-10<br>203435-0-10<br>203436-0-10                                              | 3,2<br>3<br>2,5                      | R<br>R      | 203419-2-11 •<br>203497-0-10 <b>•</b>                                | 1             | R      | 203423-2-11 ●<br>203498-0-10 ▲                                         | 1          | R      | 203426-0-10                                                                | 203447=3-10                                              | 202092-0-10                                                        |      | 202413-0-11                                                             |    |
| 327-00-2CD-13                                                                  | 203478-0-10<br>203439-0-10<br>203477-2-10<br>203475-0-10<br>203441-2-10<br>203482-2-10 | 3<br>4,5<br>3,6<br>3,5<br>4,6<br>3,1 | RRRR        | 203421-0-10<br>207048-0-00                                           | 1,5           | R      | 203425-0-10<br>207049-0-00                                             | 1,5        | R      | 203003-0-10                                                                | 203447-3-10                                              | 202092-0-10                                                        |      | 202413-0-11                                                             |    |
| 327-00-2CD-14                                                                  | 203547-0-10<br>203578-0-10<br>204026-0-10                                              | 8<br>5,5<br>7                        | R<br>R      | 206298-0-00                                                          | 2             |        | 203609-0-10                                                            | 2          |        | 203612-0-10                                                                | 204037-3-10                                              | 206208-0-00<br>206209-0-00                                         | R    | 202094-0-11<br>202095-0-11                                              | R  |
| 327-00-2CD-15                                                                  | 203551-0-10<br>203579-0-10<br>203695-0-00                                              | 5<br>5,2<br>7                        |             | 203533-0-10<br>203668-0-11                                           | 1,5           | R      | 203540-0-10<br>203609-0-10                                             | 1,5        | R      | 203612-0-10                                                                | 204037-3-10                                              | 206208-0-00<br>204021-0-10<br>206209-0-00                          | RR   | 202094-0-1 1<br>202095-0-1 1                                            | R  |
| 327-00-2CD-16                                                                  | 203552-0-10<br>203580-0-10<br>203583-0-10                                              | 5<br>5,2<br>6                        | R           | 203536-0-10                                                          | 1,5           |        | 203542-0-10                                                            | 1,5        |        | 203544-0-10                                                                | 203597-3-10                                              | 206208-0-00                                                        |      | 202094-0-11                                                             |    |