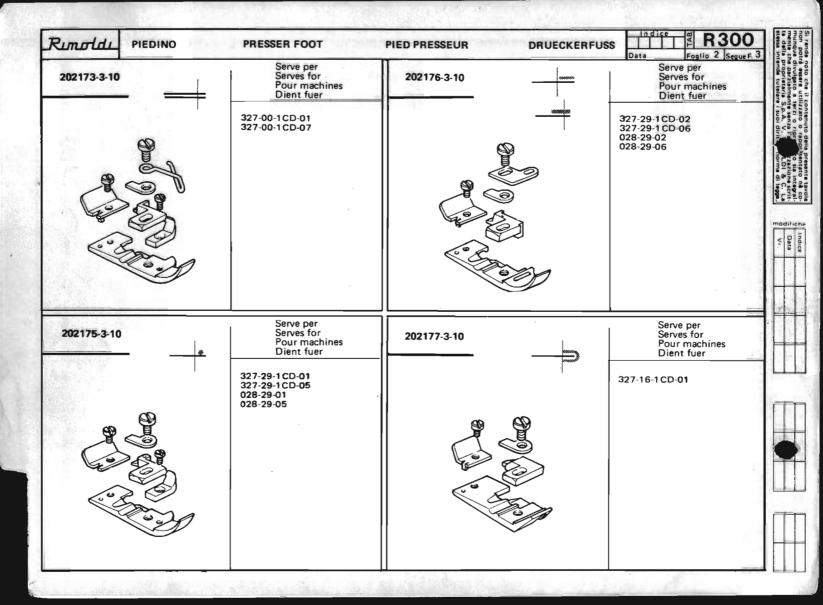

| Rumoldu                                                                        |                                                                                          |                                      | ote parte introdutt<br>ductory notes                             | iva             |    | Voir notes d'intre<br>Siehe Anmerkung                                  |                 |        | inleitung                                                                  |                                                          |               | 00 Indice<br>Data                                                | TAB  | R300                                                                 |     | stessa ini                |
|--------------------------------------------------------------------------------|------------------------------------------------------------------------------------------|--------------------------------------|------------------------------------------------------------------|-----------------|----|------------------------------------------------------------------------|-----------------|--------|----------------------------------------------------------------------------|----------------------------------------------------------|---------------|------------------------------------------------------------------|------|----------------------------------------------------------------------|-----|---------------------------|
| Simbolo testa<br>Machine symbol<br>Symbole de la tête<br>Symbol des Oberteiles | Placca ago<br>Needle plate<br>Plaque à aiguil<br>Stichplatte                             | lle                                  | Griffa princip<br>Main feed do<br>Griffe princip<br>Haupt-Transp | g<br>pale       |    | Griffa sussidia<br>Auxiliary feed<br>Griffe subsidia<br>Hilfs-Transpor | dog             |        | Griffino<br>Chaining feed dog<br>Griffe p. châinette<br>Klein-Transporteur | Piedino<br>Presser foot<br>Pied-presseur<br>Drueckerfuss | Total Control | Crochet super<br>Upper looper<br>Crochet supér<br>Oberer Greifer | ieur | Crochet inferio<br>Lower looper<br>Crochet infério<br>Unterer Greife | eur | tende tutelare i          |
| 327-00-1CD-01                                                                  | 202504-0-10<br>202148-0-10<br>202506-4-10 •<br>202508-0-10<br>202590-0-10<br>202507-0-10 | 4,1<br>4,6<br>4,1<br>5,6<br>6<br>5   | 202053-0-10<br>R 202757-0-00 A<br>R 202056-2-11 *                | 1,5<br>1,5<br>- | RR | 202057-0-10<br>202758-0-00 A<br>202060-2-11 *                          | 1,5<br>1,5<br>- | R<br>R | 202061-0-10                                                                | 202509-3-10                                              |               | 202092-0-10<br>204021-0-10<br>204033-0-10                        | RR   | 202095-0-11<br>202094-0-11                                           | R   | suoi diritti e norme di i |
| 327-00-1CD-02<br>granerd                                                       | 202707-0-10 — 202634-0-10 202635-0-10 202716-0-10 202738-4-00 4                          | 2,5<br>3,5<br>1,2<br>3<br>1,5<br>3,5 | 202605-0-10<br>R<br>R<br>R<br>R<br>R<br>R<br>R                   | 1,5             | R  | 202698-0-10<br>202699-0-10                                             | 1,5             | R      | 202609-0-10                                                                | 202717-3-10                                              | RRR           |                                                                  |      | 202094-0-11                                                          |     | egge.                     |
| 327-00-1CD-03                                                                  | 202637-0-10<br>202638-0-10<br>202708-0-10                                                | 3,5<br>4<br>3                        | 202605-0-10<br>R 202695-0-10<br>R                                | 1,5             | R  | 202608-0-10<br>202699-0-10                                             | 1,5             | R      | 202609-0-10                                                                | 202646-3-10                                              |               | 204033-0-10                                                      |      | 202094-0-11                                                          | 100 |                           |
| 327-00-1CD-05                                                                  | 202707-0-10<br>202634-0-10<br>202635-0-10<br>202636-0-10<br>202716-0-10<br>202709-0-10   | 2<br>2,5<br>3,5<br>1,2<br>3<br>1,5   | 202605-0-10<br>R 202695-0-10<br>R<br>R<br>R                      | 1,5             | R  | 202608-0-10<br>202699-0-10                                             | 1,5             | R      | 202609-0-10                                                                | 202644-3-10<br>202717-3-10                               | R             | 206513-0-00<br>203429-0-10                                       | R    | 2(2094-0-) 1<br>202413-0-1 1                                         | R   |                           |
| 327-00-1CD-06                                                                  | 203785-0-10<br>203761-0-10<br>203787-0-10<br>203788-0-10<br>203762-0-10                  | 5<br>6<br>4<br>7<br>7,5              | 203028-0-10<br>R 203001-0-10<br>R 203030-2-11 •                  | 1,5<br>2<br>-   | RR | 203031-0-10<br>203002-0-10<br>203033-2-11                              | 1,5<br>2<br>-   | RR     | 203003-0-10                                                                | 203015-3-10                                              |               | 2040\$3-0-10<br>204021-0-10                                      | R    | 202094-0-1 1<br>202095-0-1 1                                         | R   | 100                       |
| 327-00-1CD-07                                                                  | 203214-0-10<br>203217-0-10<br>203218-0-10<br>203220-0-10<br>203216-4-10                  | 3,3<br>4<br>5<br>2,8<br>3,3          | 203199-0-10<br>R 203201-2-11 A<br>R<br>R                         | 1,5             | R  | 202057-0-10<br>202060-2-11 A                                           | 1,5             | R      | 202061-0-10<br>k                                                           | 202171-3-10 202172-3-10 202509-3-10 202173-3-10 e        | RRR           | 204033-0-10<br>204021-0-10                                       | R    | 202094-0-1 1<br>202005-0-1 1                                         | R   |                           |
|                                                                                |                                                                                          |                                      |                                                                  |                 |    |                                                                        |                 |        | 7                                                                          |                                                          |               |                                                                  | 188  |                                                                      |     |                           |