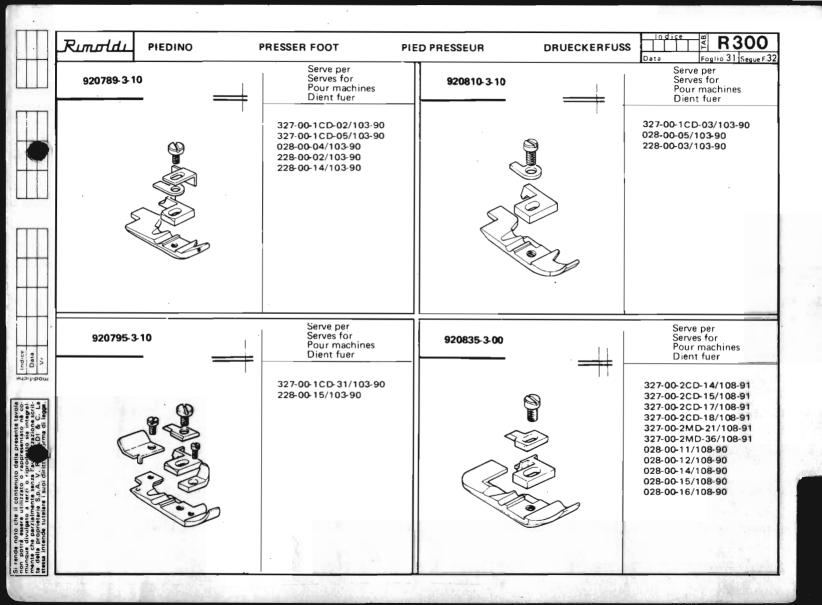

<br>Dient fuer |              | Serve per<br>Serves for<br>Pour machines<br>Dient fuer |
| Si rende noto che il contenuto della presente tavola nono porte serre unitzzato o rapparentato hi contenuta di contenuta di carto ci più pito sia ninegali manna che partialimente aera i strazione sorti e della proprietara S.p.A. V. OLDI & C. Le stessa intende tutelare i suoi diriti morrima di lagge. |                                         |                                                                                          |                    |                                                        |              |                                                        |

40

Della



PIEDINO PRESSER FOOT PIED-PRESSEUR DRUECKERFUSS















































































| Rumoldu     | PIEDINO | PRESSER FOOT                                           | PIED PRESSEUR | DRUECKERFUSS | In dice                                                |
|-------------|---------|--------------------------------------------------------|---------------|--------------|--------------------------------------------------------|
| 941310-3-00 |         | Serve per<br>Serves for<br>Pour machines<br>Dient fuer | ,             |              | Serve per<br>Serves for<br>Pour machines<br>Dient fuer |
|             | 9       | . 228-28-12                                            |               |              |                                                        |
|             |         |                                                        |               |