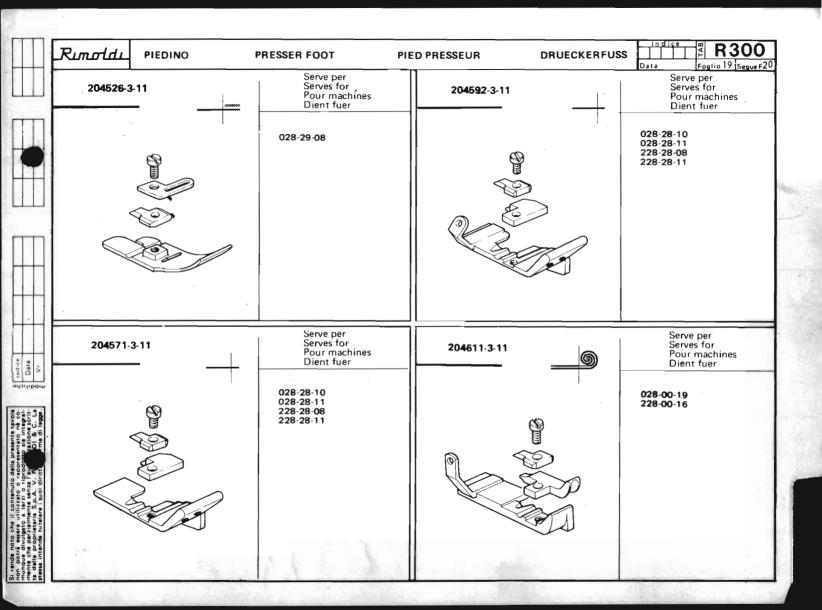

Le Tabelle R 300 dividono in 3 parti:

- La prima parte riporta in ordine progressivo i simboli delle teste classe: 023-227-327-028-228-329-330, con a fianco i simboli delle placche, delle griffe principali e sussidiarie, dei griffini, dei piedini, dei crochets superiori ed inferiori.
  - I numeri riportati a fianco dei simboli delle placche ago, indicano le larghezze di costa in millimetri. I numeri riportati a fianco dei simboli delle griffe indicano il passo in millimetri della dentatura delle griffe stesse; quando tale numero non è riportato significa che le griffe sono ricoperte in Vulkollan.
- La seconda parte riporta, sempre in ordine progressivo, i simboli delle teste serie Tagliacuce dotate di apparecchiature speciali; a fianco sono
  riportati i simboli degli organi di cucitura in dotazione ed a richiesta previste quando le teste sono abbinate alle varie apparecchiature.
- La terza parte riporta suddivisi per denominazione (placche, griffe, ecc.) e nell'ambito di questa in ordine progressivo, tutti i simboli degli organi di
  cucitura con il relativo "SERVE PER,... E" possibile infatti conoscendo il simbolo di una placca o di un crochet, sapere su quali teste con o senza
  apparecchiatura, tale placca o crochet sono previsti. Per sapere se su una determinata testa quella placca ago o crochet è in dotazione o a richiesta,
  occorre consultare la prima o la seconda parte a secondo dei casi.

# CONSULTAZIONE

La consultazione delle Tabelle R 300 puó essere fatta conoscendo:

- 19) Il simbolo della testa e si vuole sapere quali sono gli organi di cucitura previsti in dotazione o a richiesta (si consultala 1ª e la 2ª parte).
- 2º) Il simbolo del pezzo e si vuole sapere su quali teste é previsto (si consulta la 3ª parte).

Nel primo caso occorre prestare molta attenzione ai contrassegni • 📥 che sono riportati a fianco di alcuni organi di cucitura.

Infatti per una stessa testa gli organi di cucitura contrassegnati dallo stesso segno, devono sempre essere richiesti e montati insieme.

Es.: Se per la testa 327-00-1CD-07 si vuole la placca ago 203216-4-10 occorre richiedere anche il piedino simb. 202173-3-10 in quanto ha lo stesso segno della placca ago.

Fanno eccezione le griffe ricoperte in Vulkollan (senza l'indicazione del passo) per le quali l'esigenza sopraddetta vale solo nel caso in cui si richiede il piedino ricoperto in Teflon, mentre non vale quando si richiedono solo le griffe.