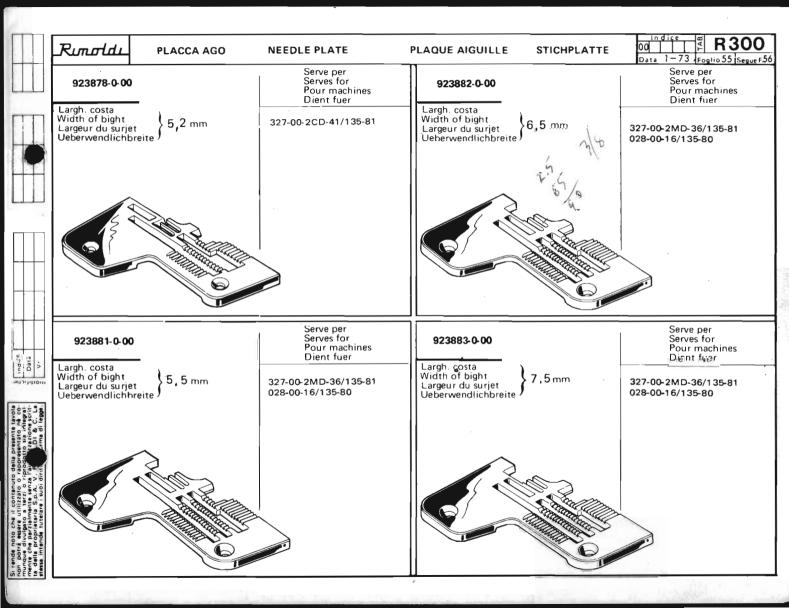

Le Tabelle R 300 dividono in 3 parti:

- La prima parte riporta in ordine progressivo i simboli delle teste classe: 023-227-327-028-228-329-330, con a fianco i simboli delle placche, delle griffe principali e sussidiarie, dei griffini, dei piedini, dei crochets superiori ed inferiori.
  - I numeri riportati a fianco dei simboli delle placche ago, indicano le larghezze di costa in millimetri. I numeri riportati a fianco dei simboli delle griffe indicano il passo in millimetri della dentatura delle griffe stesse; quando tale numero non è riportato significa che le griffe sono ricoperte in Vulkollan.
- La seconda parte riporta, sempre in ordine progressivo, i simboli delle teste serie Tagliacuce dotate di apparecchiature speciali; a fianco sono
  riportati i simboli degli organi di cucitura in dotazione ed a richiesta previste quando le teste sono abbinate alle varie apparecchiature.
- La terza parte riporta suddivisi per denominazione (placche, griffe, ecc.) e nell'ambito di questa in ordine progressivo, tutti i simboli degli organi di
  cucitura con il relativo "SERVE PER,... E" possibile infatti conoscendo il simbolo di una placca o di un crochet, sapere su quali teste con o senza
  apparecchiatura, tale placca o crochet sono previsti. Per sapere se su una determinata testa quella placca ago o crochet è in dotazione o a richiesta,
  occorre consultare la prima o la seconda parte a secondo dei casi.

The R 300 tables are divided into 3 parts:

- The first part lists the symbols of head classes 023,227,327,028,228,329,330 in numerical order, with the symbols for needle plates, main and differential feed dogs, chaining feed dogs, presser feet, and upper and lower loopers listed alongside. The numbers by the side of the needle plate symbols give the width of the bight in millimeters.
  The numbers by the side of the feed dogs with a side of the feed dogs. The numbers by the side of the feed dogs with a side of the feed dogs.
  - The numbers by the side of the feed-dog symbols give the gauge of the feed-dog teeth in millimeters. When such a figure is not shown this indicates that the feed-dogs are Vulkollan covered.
- The second part lists in numerical order the symbols of the overlock head series fitted with special devices. Alongside are listed
  the symbols of the sewing organs normally supplied with the machine, as well as the alternatives that can be supplied on request.
- The third part gives the symbols of all sewing organs divided into categories (needle plates, feed-dogs etc), with the symbols in each category arranged in numerical order.
  - For each sewing organ the machines on which it can be used are listed. Thus in knowing the symbol of a needle plate or a looper it is possible to know on which overlock heads, either with or without devices, it can be used.
  - To know whether on a given head a certain needle plate or looper is fitted as a standard part or on special request, reference must be made to the first or second part of the table, as the case requires.