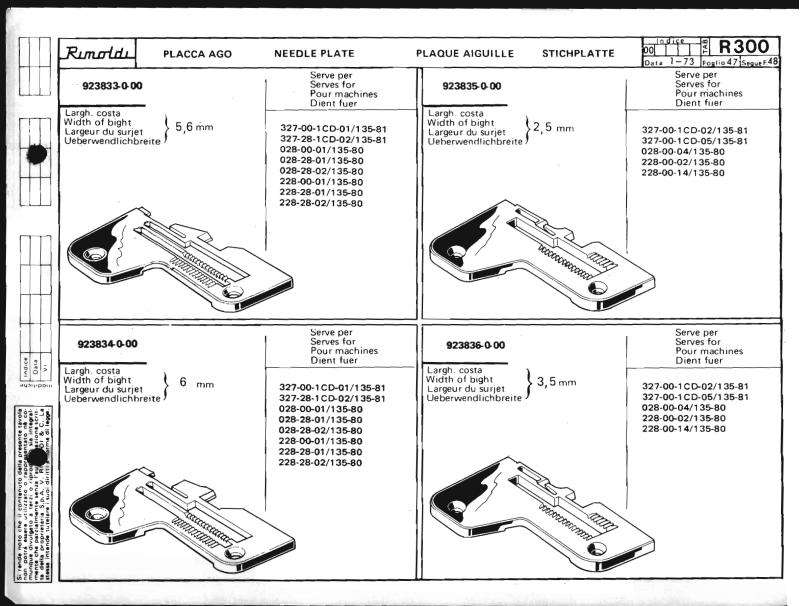

Le Tabelle R 300 dividono in 3 parti:

- La prima parte riporta in ordine progressivo i simboli delle teste classe: 023-227-327-028-228-329-330, con a fianco i simboli delle placche, delle griffe principali e sussidiarie, dei griffini, dei piedini, dei crochets superiori ed inferiori.
  - I numeri riportati a fianco dei simboli delle placche ago, indicano le larghezze di costa in millimetri. I numeri riportati a fianco dei simboli delle griffe indicano il passo in millimetri della dentatura delle griffe stesse; quando tale numero non è riportato significa che le griffe sono ricoperte in Vulkollan.
- La seconda parte riporta, sempre in ordine progressivo, i simboli delle teste serie Tagliacuce dotate di apparecchiature speciali; a fianco sono
  riportati i simboli degli organi di cucitura in dotazione ed a richiesta previste quando le teste sono abbinate alle varie apparecchiature.
- La terza parte riporta suddivisi per denominazione (placche, griffe, ecc.) e nell'ambito di questa in ordine progressivo, tutti i simboli degli organi di
  cucitura con il relativo "SERVE PER,... E" possibile infatti conoscendo il simbolo di una placca o di un crochet, sapere su quali teste con o senza
  apparecchiatura, tale placca o crochet sono previsti. Per sapere se su una determinata testa quella placca ago o crochet è in dotazione o a richiesta,
  occorre consultare la prima o la seconda parte a secondo dei casi.

The R 300 tables are divided into 3 parts:

- The first part lists the symbols of head classes 023,227,327,028,228,329,330 in numerical order, with the symbols for needle plates, main and differential feed dogs, chaining feed dogs, presser feet, and upper and lower loopers listed alongside. The numbers by the side of the needle plate symbols give the width of the bight in millimeters.
  The numbers by the side of the feed dogs with a side of the feed dogs. The numbers by the side of the feed dogs with a side of the feed dogs.
  - The numbers by the side of the feed-dog symbols give the gauge of the feed-dog teeth in millimeters. When such a figure is not shown this indicates that the feed-dogs are Vulkollan covered.
- The second part lists in numerical order the symbols of the overlock head series fitted with special devices. Alongside are listed
  the symbols of the sewing organs normally supplied with the machine, as well as the alternatives that can be supplied on request.
- The third part gives the symbols of all sewing organs divided into categories (needle plates, feed-dogs etc), with the symbols in each category arranged in numerical order.
  - For each sewing organ the machines on which it can be used are listed. Thus in knowing the symbol of a needle plate or a looper it is possible to know on which overlock heads, either with or without devices, it can be used.
  - To know whether on a given head a certain needle plate or looper is fitted as a standard part or on special request, reference must be made to the first or second part of the table, as the case requires.

Les Tableaux R 300 se divisent en 3 parties:

- La première partie reporte par ordre progressif les symboles des machines classe: 023-227-327-028-228-329-330 et à côté les symboles des plaques, des griffes principales et subsidiaires, des petites griffes, des pieds presseurs, des crochets supérieurs et inférieurs.
  - Les nombres à côté des symboles des plaques à aiguille, indiquent les largeurs du surjet en millimètres. Les nombres à côté des symboles des griffes indiquent le pas de denture en millimètres des griffes: si ces nombres ne sont pas reportés, ça signifie que les griffes sont recouvertes en Vulkollan.
- La deuxième partie reporte, toujours par ordre progressif, les symboles des machines surjeteuses-raseuses équipées de dispositifs spéciaux; à côté sont indiqués les symboles des organes de couture en dotation et sur demande prévus lorsque les machines sont couplées aux différents dispositifs.
- La troisième partie reporte subdivisés d'après la dénomination (plaques, griffes etc.) et par ordre progressif, tous les symboles des organes de couture avec le relatif "SERT POUR". En effet, si on connaît le symbole d'une plaque ou d'un crochet, il est possible de savoir pour quelles machines avec ou sans dispositif la plaque ou le crochet sont prévus. Pour savoir si la plaque à aiguille ou le crochet est en dotation ou sur demande sur une machine déterminée, il faut consulter la première ou la deuxième partie selon les cas.

Die R Tabellen 300 bestehen aus drei Teilen:

- Der erste Teil fasst in fortschreitender Reihenfolge die Maschinenbezeichnungen der Klassen 023-227-327-028-228-329-330 zusammen, wobei daneben die Symbole der Stichplatten, der Haupt- und Nabentransporteure, der Kleintransporteure, der Drueckerfuesse und der oberen und unteren Greifer aufgefuehrt sind. Die neben der Stichplattensymbole angegebenen Nummern stellen die Nahtbreite in Millimetern dar. Die neben den Symbolen der Transporteure aufgefuehrten Nummern geben den Millimeterabstand der Verzahnung der Transporteure an; ist diese Nummer nicht angegeben, so sind die Transporteure mit Vulkollan belegt.
- Der zweite Teil enthaelt, immer in fortschreitender Reihenfolge, die Symbole der mit Spezialvorrichtungen ausgestatteten Ueberwendlich-Maschinenoberteile; daneben sind auch die als Zubehoer sowie auf Rueckfrage gelieferten Naehorgane aufgefuehrt, welche beim Anbau der verschiedenen Vorrichtungen notwendig werden.
- Der dritte Teil enthaelt It. Benennung eingeteilt (Stichplatten, Transporteure, usw.) und in fortschreitender Reihenfolge alle Naehorgansymbole der Ueberwendlichmaschinen mit dem entsprechenden Vermerk: "DIENT FUER". Dies ermoeglicht zu wissen, auf welche Ueberwendlichmaschine z. B. eine gewisse Stichplatte oder Greifer, von welchen man das Symbol kennt, vorgesehen sind. Will man wissen, ob diese Stichplatte bzm. jener Greifer auf eine bestimmte Maschine als Zubehoer oder auf Rueckfrage geliefert wird, so muss man im ersten oder im zweiten Teil der R Tabellen 300 (je nach Fall) nachschlagen.