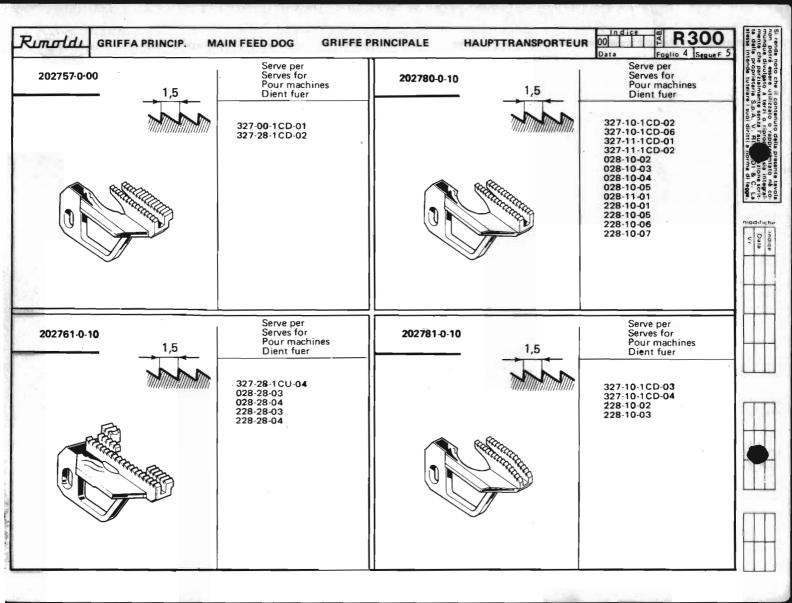

Le Tabelle R 300 dividono in 3 parti:

- La prima parte riporta in ordine progressivo i simboli delle teste classe: 023-227-327-028-228-329-330, con a fianco i simboli delle placche, delle griffe principali e sussidiarie, dei griffini, dei piedini, dei crochets superiori ed inferiori.
  - I numeri riportati a fianco dei simboli delle placche ago, indicano le larghezze di costa in millimetri. I numeri riportati a fianco dei simboli delle griffe indicano il passo in millimetri della dentatura delle griffe stesse; quando tale numero non è riportato significa che le griffe sono ricoperte in Vulkollan.
- La seconda parte riporta, sempre in ordine progressivo, i simboli delle teste serie Tagliacuce dotate di apparecchiature speciali; a fianco sono
  riportati i simboli degli organi di cucitura in dotazione ed a richiesta previste quando le teste sono abbinate alle varie apparecchiature.
- La terza parte riporta suddivisi per denominazione (placche, griffe, ecc.) e nell'ambito di questa in ordine progressivo, tutti i simboli degli organi di
  cucitura con il relativo "SERVE PER,... E" possibile infatti conoscendo il simbolo di una placca o di un crochet, sapere su quali teste con o senza
  apparecchiatura, tale placca o crochet sono previsti. Per sapere se su una determinata testa quella placca ago o crochet è in dotazione o a richiesta,
  occorre consultare la prima o la seconda parte a secondo dei casi.

The R 300 tables are divided into 3 parts:

- The first part lists the symbols of head classes 023,227,327,028,228,329,330 in numerical order, with the symbols for needle plates, main and differential feed dogs, chaining feed dogs, presser feet, and upper and lower loopers listed alongside. The numbers by the side of the needle plate symbols give the width of the bight in millimeters.
  The numbers by the side of the feed dogs with a side of the feed dogs. The numbers by the side of the feed dogs with a side of the feed dogs.
  - The numbers by the side of the feed-dog symbols give the gauge of the feed-dog teeth in millimeters. When such a figure is not shown this indicates that the feed-dogs are Vulkollan covered.
- The second part lists in numerical order the symbols of the overlock head series fitted with special devices. Alongside are listed
  the symbols of the sewing organs normally supplied with the machine, as well as the alternatives that can be supplied on request.
- The third part gives the symbols of all sewing organs divided into categories (needle plates, feed-dogs etc), with the symbols in each category arranged in numerical order.
  - For each sewing organ the machines on which it can be used are listed. Thus in knowing the symbol of a needle plate or a looper it is possible to know on which overlock heads, either with or without devices, it can be used.
  - To know whether on a given head a certain needle plate or looper is fitted as a standard part or on special request, reference must be made to the first or second part of the table, as the case requires.

Les Tableaux R 300 se divisent en 3 parties:

- La première partie reporte par ordre progressif les symboles des machines classe: 023-227-327-028-228-329-330 et à côté les symboles des plaques, des griffes principales et subsidiaires, des petites griffes, des pieds presseurs, des crochets supérieurs et inférieurs.
  - Les nombres à côté des symboles des plaques à aiguille, indiquent les largeurs du surjet en millimètres. Les nombres à côté des symboles des griffes indiquent le pas de denture en millimètres des griffes: si ces nombres ne sont pas reportés, ça signifie que les griffes sont recouvertes en Vulkollan.
- La deuxième partie reporte, toujours par ordre progressif, les symboles des machines surjeteuses-raseuses équipées de dispositifs spéciaux; à côté sont indiqués les symboles des organes de couture en dotation et sur demande prévus lorsque les machines sont couplées aux différents dispositifs.
- La troisième partie reporte subdivisés d'après la dénomination (plaques, griffes etc.) et par ordre progressif, tous les symboles des organes de couture avec le relatif "SERT POUR". En effet, si on connaît le symbole d'une plaque ou d'un crochet, il est possible de savoir pour quelles machines avec ou sans dispositif la plaque ou le crochet sont prévus. Pour savoir si la plaque à aiguille ou le crochet est en dotation ou sur demande sur une machine déterminée, il faut consulter la première ou la deuxième partie selon les cas.

Die R Tabellen 300 bestehen aus drei Teilen:

- Der erste Teil fasst in fortschreitender Reihenfolge die Maschinenbezeichnungen der Klassen 023-227-327-028-228-329-330 zusammen, wobei daneben die Symbole der Stichplatten, der Haupt- und Nabentransporteure, der Kleintransporteure, der Drueckerfuesse und der oberen und unteren Greifer aufgefuehrt sind. Die neben der Stichplattensymbole angegebenen Nummern stellen die Nahtbreite in Millimetern dar. Die neben den Symbolen der Transporteure aufgefuehrten Nummern geben den Millimeterabstand der Verzahnung der Transporteure an; ist diese Nummer nicht angegeben, so sind die Transporteure mit Vulkollan belegt.
- Der zweite Teil enthaelt, immer in fortschreitender Reihenfolge, die Symbole der mit Spezialvorrichtungen ausgestatteten Ueberwendlich-Maschinenoberteile; daneben sind auch die als Zubehoer sowie auf Rueckfrage gelieferten Naehorgane aufgefuehrt, welche beim Anbau der verschiedenen Vorrichtungen notwendig werden.
- Der dritte Teil enthaelt It. Benennung eingeteilt (Stichplatten, Transporteure, usw.) und in fortschreitender Reihenfolge alle Naehorgansymbole der Ueberwendlichmaschinen mit dem entsprechenden Vermerk: "DIENT FUER". Dies ermoeglicht zu wissen, auf welche Ueberwendlichmaschine z. B. eine gewisse Stichplatte oder Greifer, von welchen man das Symbol kennt, vorgesehen sind. Will man wissen, ob diese Stichplatte bzm. jener Greifer auf eine bestimmte Maschine als Zubehoer oder auf Rueckfrage geliefert wird, so muss man im ersten oder im zweiten Teil der R Tabellen 300 (je nach Fall) nachschlagen.