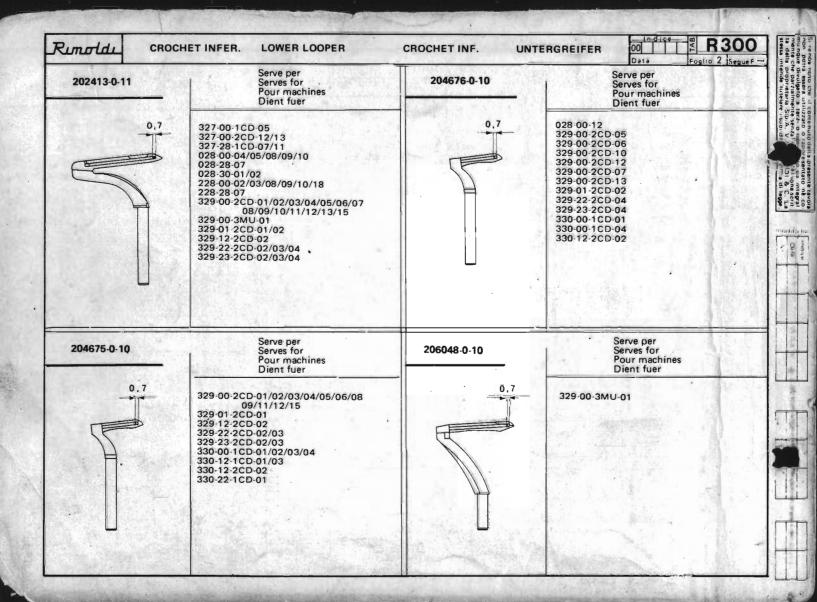

Le Tabelle R 300 dividono in 3 parti:

- La prima parte riporta in ordine progressivo i simboli delle teste classe: 023-227-327-028-228-329-330, con a fianco i simboli delle placche, delle griffe principali e sussidiarie, dei griffini, dei piedini, dei crochets superiori ed inferiori.
  - I numeri riportati a fianco dei simboli delle placche ago, indicano le larghezze di costa in millimetri. I numeri riportati a fianco dei simboli delle griffe indicano il passo in millimetri della dentatura delle griffe stesse; quando tale numero non è riportato significa che le griffe sono ricoperte in Vulkollan.
- La seconda parte riporta, sempre in ordine progressivo, i simboli delle teste serie Tagliacuce dotate di apparecchiature speciali; a fianco sono
  riportati i simboli degli organi di cucitura in dotazione ed a richiesta previste quando le teste sono abbinate alle varie apparecchiature.
- La terza parte riporta suddivisi per denominazione (placche, griffe, ecc.) e nell'ambito di questa in ordine progressivo, tutti i simboli degli organi di
  cucitura con il relativo "SERVE PER,... E" possibile infatti conoscendo il simbolo di una placca o di un crochet, sapere su quali teste con o senza
  apparecchiatura, tale placca o crochet sono previsti. Per sapere se su una determinata testa quella placca ago o crochet è in dotazione o a richiesta,
  occorre consultare la prima o la seconda parte a secondo dei casi.

The R 300 tables are divided into 3 parts:

- The first part lists the symbols of head classes 023,227,327,028,228,329,330 in numerical order, with the symbols for needle plates, main and differential feed dogs, chaining feed dogs, presser feet, and upper and lower loopers listed alongside. The numbers by the side of the needle plate symbols give the width of the bight in millimeters.
  The numbers by the side of the feed dogs with a side of the feed dogs. The numbers by the side of the feed dogs with a side of the feed dogs.
  - The numbers by the side of the feed-dog symbols give the gauge of the feed-dog teeth in millimeters. When such a figure is not shown this indicates that the feed-dogs are Vulkollan covered.
- The second part lists in numerical order the symbols of the overlock head series fitted with special devices. Alongside are listed
  the symbols of the sewing organs normally supplied with the machine, as well as the alternatives that can be supplied on request.
- The third part gives the symbols of all sewing organs divided into categories (needle plates, feed-dogs etc), with the symbols in each category arranged in numerical order.
  - For each sewing organ the machines on which it can be used are listed. Thus in knowing the symbol of a needle plate or a looper it is possible to know on which overlock heads, either with or without devices, it can be used.
  - To know whether on a given head a certain needle plate or looper is fitted as a standard part or on special request, reference must be made to the first or second part of the table, as the case requires.