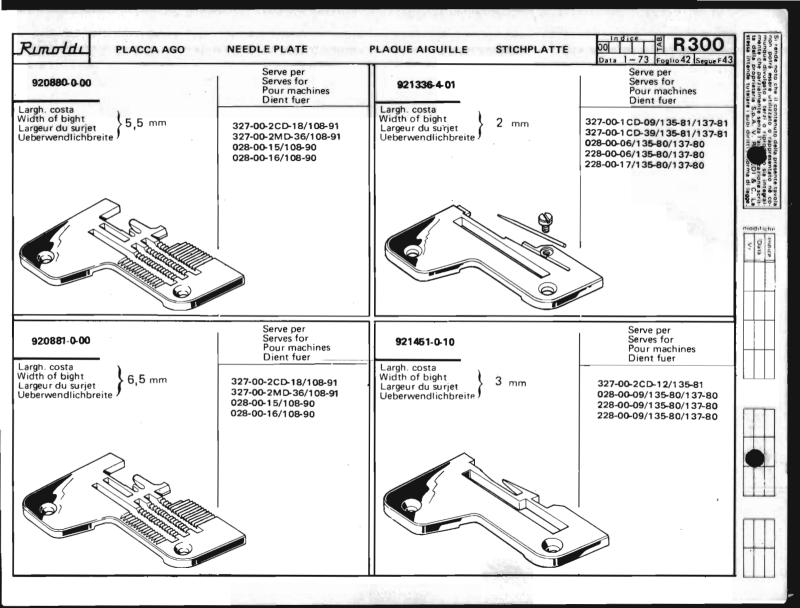

Le Tabelle R 300 dividono in 3 parti:

- La prima parte riporta in ordine progressivo i simboli delle teste classe: 023-227-327-028-228-329-330, con a fianco i simboli delle placche, delle griffe principali e sussidiarie, dei griffini, dei piedini, dei crochets superiori ed inferiori.
  - I numeri riportati a fianco dei simboli delle placche ago, indicano le larghezze di costa in millimetri. I numeri riportati a fianco dei simboli delle griffe indicano il passo in millimetri della dentatura delle griffe stesse; quando tale numero non è riportato significa che le griffe sono ricoperte in Vulkollan.
- La seconda parte riporta, sempre in ordine progressivo, i simboli delle teste serie Tagliacuce dotate di apparecchiature speciali; a fianco sono
  riportati i simboli degli organi di cucitura in dotazione ed a richiesta previste quando le teste sono abbinate alle varie apparecchiature.
- La terza parte riporta suddivisi per denominazione (placche, griffe, ecc.) e nell'ambito di questa in ordine progressivo, tutti i simboli degli organi di
  cucitura con il relativo "SERVE PER,... E" possibile infatti conoscendo il simbolo di una placca o di un crochet, sapere su quali teste con o senza
  apparecchiatura, tale placca o crochet sono previsti. Per sapere se su una determinata testa quella placca ago o crochet è in dotazione o a richiesta,
  occorre consultare la prima o la seconda parte a secondo dei casi.

The R 300 tables are divided into 3 parts:

- The first part lists the symbols of head classes 023,227,327,028,228,329,330 in numerical order, with the symbols for needle plates, main and differential feed dogs, chaining feed dogs, presser feet, and upper and lower loopers listed alongside. The numbers by the side of the needle plate symbols give the width of the bight in millimeters.
  The numbers by the side of the feed dogs with a side of the feed dogs. The numbers by the side of the feed dogs with a side of the feed dogs.
  - The numbers by the side of the feed-dog symbols give the gauge of the feed-dog teeth in millimeters. When such a figure is not shown this indicates that the feed-dogs are Vulkollan covered.
- The second part lists in numerical order the symbols of the overlock head series fitted with special devices. Alongside are listed
  the symbols of the sewing organs normally supplied with the machine, as well as the alternatives that can be supplied on request.
- The third part gives the symbols of all sewing organs divided into categories (needle plates, feed-dogs etc), with the symbols in each category arranged in numerical order.
  - For each sewing organ the machines on which it can be used are listed. Thus in knowing the symbol of a needle plate or a looper it is possible to know on which overlock heads, either with or without devices, it can be used.
  - To know whether on a given head a certain needle plate or looper is fitted as a standard part or on special request, reference must be made to the first or second part of the table, as the case requires.