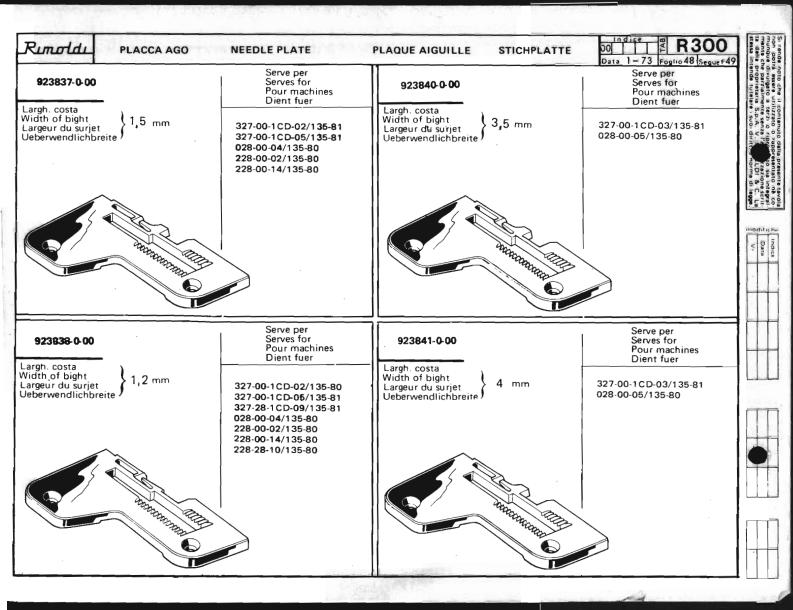

Le Tabelle R 300 dividono in 3 parti:

- La prima parte riporta in ordine progressivo i simboli delle teste classe: 023-227-327-028-228-329-330, con a fianco i simboli delle placche, delle griffe principali e sussidiarie, dei griffini, dei piedini, dei crochets superiori ed inferiori.
  - I numeri riportati a fianco dei simboli delle placche ago, indicano le larghezze di costa in millimetri. I numeri riportati a fianco dei simboli delle griffe indicano il passo in millimetri della dentatura delle griffe stesse; quando tale numero non è riportato significa che le griffe sono ricoperte in Vulkollan.
- La seconda parte riporta, sempre in ordine progressivo, i simboli delle teste serie Tagliacuce dotate di apparecchiature speciali; a fianco sono
  riportati i simboli degli organi di cucitura in dotazione ed a richiesta previste quando le teste sono abbinate alle varie apparecchiature.
- La terza parte riporta suddivisi per denominazione (placche, griffe, ecc.) e nell'ambito di questa in ordine progressivo, tutti i simboli degli organi di
  cucitura con il relativo "SERVE PER,... E" possibile infatti conoscendo il simbolo di una placca o di un crochet, sapere su quali teste con o senza
  apparecchiatura, tale placca o crochet sono previsti. Per sapere se su una determinata testa quella placca ago o crochet è in dotazione o a richiesta,
  occorre consultare la prima o la seconda parte a secondo dei casi.

The R 300 tables are divided into 3 parts:

- The first part lists the symbols of head classes 023,227,327,028,228,329,330 in numerical order, with the symbols for needle plates, main and differential feed dogs, chaining feed dogs, presser feet, and upper and lower loopers listed alongside. The numbers by the side of the needle plate symbols give the width of the bight in millimeters.
  The numbers by the side of the feed dogs with a side of the feed dogs. The numbers by the side of the feed dogs with a side of the feed dogs.
  - The numbers by the side of the feed-dog symbols give the gauge of the feed-dog teeth in millimeters. When such a figure is not shown this indicates that the feed-dogs are Vulkollan covered.
- The second part lists in numerical order the symbols of the overlock head series fitted with special devices. Alongside are listed
  the symbols of the sewing organs normally supplied with the machine, as well as the alternatives that can be supplied on request.
- The third part gives the symbols of all sewing organs divided into categories (needle plates, feed-dogs etc), with the symbols in each category arranged in numerical order.
  - For each sewing organ the machines on which it can be used are listed. Thus in knowing the symbol of a needle plate or a looper it is possible to know on which overlock heads, either with or without devices, it can be used.
  - To know whether on a given head a certain needle plate or looper is fitted as a standard part or on special request, reference must be made to the first or second part of the table, as the case requires.

Les Tableaux R 300 se divisent en 3 parties:

- La première partie reporte par ordre progressif les symboles des machines classe: 023-227-327-028-228-329-330 et à côté les symboles des plaques, des griffes principales et subsidiaires, des petites griffes, des pieds presseurs, des crochets supérieurs et inférieurs.
  - Les nombres à côté des symboles des plaques à aiguille, indiquent les largeurs du surjet en millimètres. Les nombres à côté des symboles des griffes indiquent le pas de denture en millimètres des griffes: si ces nombres ne sont pas reportés, ça signifie que les griffes sont recouvertes en Vulkollan.
- La deuxième partie reporte, toujours par ordre progressif, les symboles des machines surjeteuses-raseuses équipées de dispositifs spéciaux; à côté sont indiqués les symboles des organes de couture en dotation et sur demande prévus lorsque les machines sont couplées aux différents dispositifs.
- La troisième partie reporte subdivisés d'après la dénomination (plaques, griffes etc.) et par ordre progressif, tous les symboles des organes de couture avec le relatif "SERT POUR". En effet, si on connaît le symbole d'une plaque ou d'un crochet, il est possible de savoir pour quelles machines avec ou sans dispositif la plaque ou le crochet sont prévus. Pour savoir si la plaque à aiguille ou le crochet est en dotation ou sur demande sur une machine déterminée, il faut consulter la première ou la deuxième partie selon les cas.

Die R Tabellen 300 bestehen aus drei Teilen:

- Der erste Teil fasst in fortschreitender Reihenfolge die Maschinenbezeichnungen der Klassen 023-227-327-028-228-329-330 zusammen, wobei daneben die Symbole der Stichplatten, der Haupt- und Nabentransporteure, der Kleintransporteure, der Drueckerfuesse und der oberen und unteren Greifer aufgefuehrt sind. Die neben der Stichplattensymbole angegebenen Nummern stellen die Nahtbreite in Millimetern dar. Die neben den Symbolen der Transporteure aufgefuehrten Nummern geben den Millimeterabstand der Verzahnung der Transporteure an; ist diese Nummer nicht angegeben, so sind die Transporteure mit Vulkollan belegt.
- Der zweite Teil enthaelt, immer in fortschreitender Reihenfolge, die Symbole der mit Spezialvorrichtungen ausgestatteten Ueberwendlich-Maschinenoberteile; daneben sind auch die als Zubehoer sowie auf Rueckfrage gelieferten Naehorgane aufgefuehrt, welche beim Anbau der verschiedenen Vorrichtungen notwendig werden.
- Der dritte Teil enthaelt It. Benennung eingeteilt (Stichplatten, Transporteure, usw.) und in fortschreitender Reihenfolge alle Naehorgansymbole der Ueberwendlichmaschinen mit dem entsprechenden Vermerk: "DIENT FUER". Dies ermoeglicht zu wissen, auf welche Ueberwendlichmaschine z. B. eine gewisse Stichplatte oder Greifer, von welchen man das Symbol kennt, vorgesehen sind. Will man wissen, ob diese Stichplatte bzm. jener Greifer auf eine bestimmte Maschine als Zubehoer oder auf Rueckfrage geliefert wird, so muss man im ersten oder im zweiten Teil der R Tabellen 300 (je nach Fall) nachschlagen.