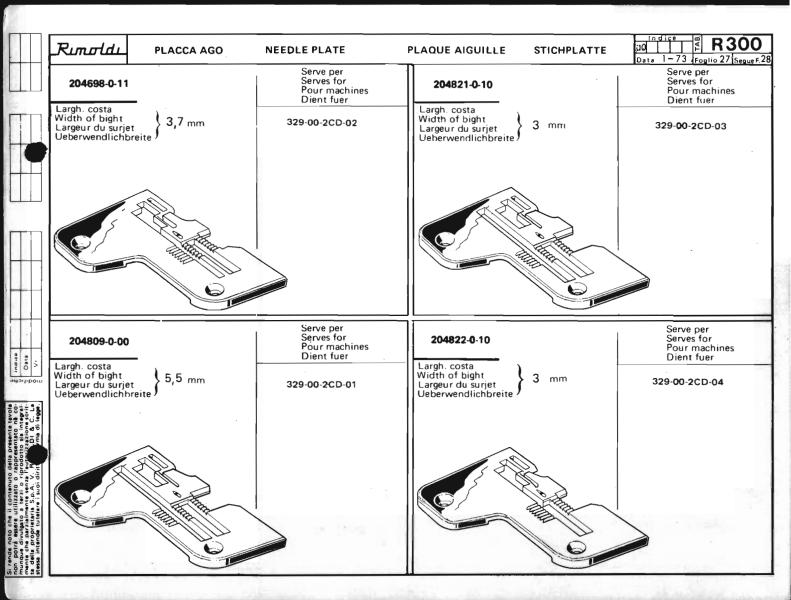

Le Tabelle R 300 dividono in 3 parti:

- La prima parte riporta in ordine progressivo i simboli delle teste classe: 023-227-327-028-228-329-330, con a fianco i simboli delle placche, delle griffe principali e sussidiarie, dei griffini, dei piedini, dei crochets superiori ed inferiori.
  - I numeri riportati a fianco dei simboli delle placche ago, indicano le larghezze di costa in millimetri. I numeri riportati a fianco dei simboli delle griffe indicano il passo in millimetri della dentatura delle griffe stesse; quando tale numero non è riportato significa che le griffe sono ricoperte in Vulkollan.
- La seconda parte riporta, sempre in ordine progressivo, i simboli delle teste serie Tagliacuce dotate di apparecchiature speciali; a fianco sono
  riportati i simboli degli organi di cucitura in dotazione ed a richiesta previste quando le teste sono abbinate alle varie apparecchiature.
- La terza parte riporta suddivisi per denominazione (placche, griffe, ecc.) e nell'ambito di questa in ordine progressivo, tutti i simboli degli organi di
  cucitura con il relativo "SERVE PER,... E" possibile infatti conoscendo il simbolo di una placca o di un crochet, sapere su quali teste con o senza
  apparecchiatura, tale placca o crochet sono previsti. Per sapere se su una determinata testa quella placca ago o crochet è in dotazione o a richiesta,
  occorre consultare la prima o la seconda parte a secondo dei casi.

The R 300 tables are divided into 3 parts:

- The first part lists the symbols of head classes 023,227,327,028,228,329,330 in numerical order, with the symbols for needle plates, main and differential feed dogs, chaining feed dogs, presser feet, and upper and lower loopers listed alongside. The numbers by the side of the needle plate symbols give the width of the bight in millimeters.
  The numbers by the side of the feed dogs with a side of the feed dogs. The numbers by the side of the feed dogs with a side of the feed dogs.
  - The numbers by the side of the feed-dog symbols give the gauge of the feed-dog teeth in millimeters. When such a figure is not shown this indicates that the feed-dogs are Vulkollan covered.
- The second part lists in numerical order the symbols of the overlock head series fitted with special devices. Alongside are listed
  the symbols of the sewing organs normally supplied with the machine, as well as the alternatives that can be supplied on request.
- The third part gives the symbols of all sewing organs divided into categories (needle plates, feed-dogs etc), with the symbols in each category arranged in numerical order.
  - For each sewing organ the machines on which it can be used are listed. Thus in knowing the symbol of a needle plate or a looper it is possible to know on which overlock heads, either with or without devices, it can be used.
  - To know whether on a given head a certain needle plate or looper is fitted as a standard part or on special request, reference must be made to the first or second part of the table, as the case requires.

Les Tableaux R 300 se divisent en 3 parties:

- La première partie reporte par ordre progressif les symboles des machines classe: 023-227-327-028-228-329-330 et à côté les symboles des plaques, des griffes principales et subsidiaires, des petites griffes, des pieds presseurs, des crochets supérieurs et inférieurs.
  - Les nombres à côté des symboles des plaques à aiguille, indiquent les largeurs du surjet en millimètres. Les nombres à côté des symboles des griffes indiquent le pas de denture en millimètres des griffes: si ces nombres ne sont pas reportés, ça signifie que les griffes sont recouvertes en Vulkollan.
- La deuxième partie reporte, toujours par ordre progressif, les symboles des machines surjeteuses-raseuses équipées de dispositifs spéciaux; à côté sont indiqués les symboles des organes de couture en dotation et sur demande prévus lorsque les machines sont couplées aux différents dispositifs.
- La troisième partie reporte subdivisés d'après la dénomination (plaques, griffes etc.) et par ordre progressif, tous les symboles des organes de couture avec le relatif "SERT POUR". En effet, si on connaît le symbole d'une plaque ou d'un crochet, il est possible de savoir pour quelles machines avec ou sans dispositif la plaque ou le crochet sont prévus. Pour savoir si la plaque à aiguille ou le crochet est en dotation ou sur demande sur une machine déterminée, il faut consulter la première ou la deuxième partie selon les cas.

Die R Tabellen 300 bestehen aus drei Teilen:

- Der erste Teil fasst in fortschreitender Reihenfolge die Maschinenbezeichnungen der Klassen 023-227-327-028-228-329-330 zusammen, wobei daneben die Symbole der Stichplatten, der Haupt- und Nabentransporteure, der Kleintransporteure, der Drueckerfuesse und der oberen und unteren Greifer aufgefuehrt sind. Die neben der Stichplattensymbole angegebenen Nummern stellen die Nahtbreite in Millimetern dar. Die neben den Symbolen der Transporteure aufgefuehrten Nummern geben den Millimeterabstand der Verzahnung der Transporteure an; ist diese Nummer nicht angegeben, so sind die Transporteure mit Vulkollan belegt.
- Der zweite Teil enthaelt, immer in fortschreitender Reihenfolge, die Symbole der mit Spezialvorrichtungen ausgestatteten Ueberwendlich-Maschinenoberteile; daneben sind auch die als Zubehoer sowie auf Rueckfrage gelieferten Naehorgane aufgefuehrt, welche beim Anbau der verschiedenen Vorrichtungen notwendig werden.
- Der dritte Teil enthaelt It. Benennung eingeteilt (Stichplatten, Transporteure, usw.) und in fortschreitender Reihenfolge alle Naehorgansymbole der Ueberwendlichmaschinen mit dem entsprechenden Vermerk: "DIENT FUER". Dies ermoeglicht zu wissen, auf welche Ueberwendlichmaschine z. B. eine gewisse Stichplatte oder Greifer, von welchen man das Symbol kennt, vorgesehen sind. Will man wissen, ob diese Stichplatte bzm. jener Greifer auf eine bestimmte Maschine als Zubehoer oder auf Rueckfrage geliefert wird, so muss man im ersten oder im zweiten Teil der R Tabellen 300 (je nach Fall) nachschlagen.