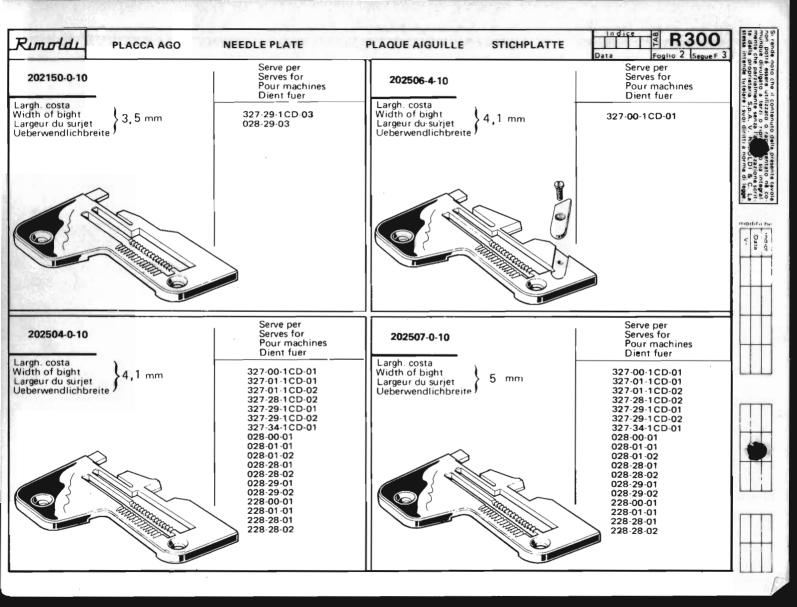

Le Tabelle R 300 dividono in 3 parti:

- La prima parte riporta in ordine progressivo i simboli delle teste classe: 023-227-327-028-228-329-330, con a fianco i simboli delle placche, delle griffe principali e sussidiarie, dei griffini, dei piedini, dei crochets superiori ed inferiori.
  - I numeri riportati a fianco dei simboli delle placche ago, indicano le larghezze di costa in millimetri. I numeri riportati a fianco dei simboli delle griffe indicano il passo in millimetri della dentatura delle griffe stesse; quando tale numero non è riportato significa che le griffe sono ricoperte in Vulkollan.
- La seconda parte riporta, sempre in ordine progressivo, i simboli delle teste serie Tagliacuce dotate di apparecchiature speciali; a fianco sono
  riportati i simboli degli organi di cucitura in dotazione ed a richiesta previste quando le teste sono abbinate alle varie apparecchiature.
- La terza parte riporta suddivisi per denominazione (placche, griffe, ecc.) e nell'ambito di questa in ordine progressivo, tutti i simboli degli organi di
  cucitura con il relativo "SERVE PER,... E" possibile infatti conoscendo il simbolo di una placca o di un crochet, sapere su quali teste con o senza
  apparecchiatura, tale placca o crochet sono previsti. Per sapere se su una determinata testa quella placca ago o crochet è in dotazione o a richiesta,
  occorre consultare la prima o la seconda parte a secondo dei casi.

The R 300 tables are divided into 3 parts:

- The first part lists the symbols of head classes 023,227,327,028,228,329,330 in numerical order, with the symbols for needle plates, main and differential feed dogs, chaining feed dogs, presser feet, and upper and lower loopers listed alongside. The numbers by the side of the needle plate symbols give the width of the bight in millimeters.
  The numbers by the side of the feed dogs with a side of the feed dogs. The numbers by the side of the feed dogs with a side of the feed dogs.
  - The numbers by the side of the feed-dog symbols give the gauge of the feed-dog teeth in millimeters. When such a figure is not shown this indicates that the feed-dogs are Vulkollan covered.
- The second part lists in numerical order the symbols of the overlock head series fitted with special devices. Alongside are listed
  the symbols of the sewing organs normally supplied with the machine, as well as the alternatives that can be supplied on request.
- The third part gives the symbols of all sewing organs divided into categories (needle plates, feed-dogs etc), with the symbols in each category arranged in numerical order.
  - For each sewing organ the machines on which it can be used are listed. Thus in knowing the symbol of a needle plate or a looper it is possible to know on which overlock heads, either with or without devices, it can be used.
  - To know whether on a given head a certain needle plate or looper is fitted as a standard part or on special request, reference must be made to the first or second part of the table, as the case requires.