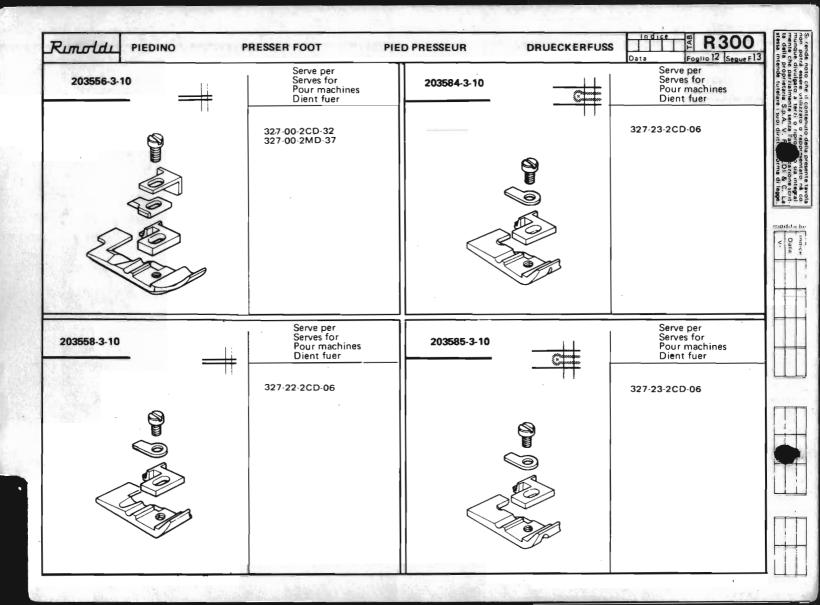

Le Tabelle R 300 dividono in 3 parti:

- La prima parte riporta in ordine progressivo i simboli delle teste classe: 023-227-327-028-228-329-330, con a fianco i simboli delle placche, delle griffe principali e sussidiarie, dei griffini, dei piedini, dei crochets superiori ed inferiori.
  - I numeri riportati a fianco dei simboli delle placche ago, indicano le larghezze di costa in millimetri. I numeri riportati a fianco dei simboli delle griffe indicano il passo in millimetri della dentatura delle griffe stesse; quando tale numero non è riportato significa che le griffe sono ricoperte in Vulkollan.
- La seconda parte riporta, sempre in ordine progressivo, i simboli delle teste serie Tagliacuce dotate di apparecchiature speciali; a fianco sono
  riportati i simboli degli organi di cucitura in dotazione ed a richiesta previste quando le teste sono abbinate alle varie apparecchiature.
- La terza parte riporta suddivisi per denominazione (placche, griffe, ecc.) e nell'ambito di questa in ordine progressivo, tutti i simboli degli organi di
  cucitura con il relativo "SERVE PER,... E" possibile infatti conoscendo il simbolo di una placca o di un crochet, sapere su quali teste con o senza
  apparecchiatura, tale placca o crochet sono previsti. Per sapere se su una determinata testa quella placca ago o crochet è in dotazione o a richiesta,
  occorre consultare la prima o la seconda parte a secondo dei casi.

The R 300 tables are divided into 3 parts:

- The first part lists the symbols of head classes 023,227,327,028,228,329,330 in numerical order, with the symbols for needle plates, main and differential feed dogs, chaining feed dogs, presser feet, and upper and lower loopers listed alongside. The numbers by the side of the needle plate symbols give the width of the bight in millimeters.
  The numbers by the side of the feed dogs with a side of the feed dogs. The numbers by the side of the feed dogs with a side of the feed dogs.
  - The numbers by the side of the feed-dog symbols give the gauge of the feed-dog teeth in millimeters. When such a figure is not shown this indicates that the feed-dogs are Vulkollan covered.
- The second part lists in numerical order the symbols of the overlock head series fitted with special devices. Alongside are listed
  the symbols of the sewing organs normally supplied with the machine, as well as the alternatives that can be supplied on request.
- The third part gives the symbols of all sewing organs divided into categories (needle plates, feed-dogs etc), with the symbols in each category arranged in numerical order.
  - For each sewing organ the machines on which it can be used are listed. Thus in knowing the symbol of a needle plate or a looper it is possible to know on which overlock heads, either with or without devices, it can be used.
  - To know whether on a given head a certain needle plate or looper is fitted as a standard part or on special request, reference must be made to the first or second part of the table, as the case requires.