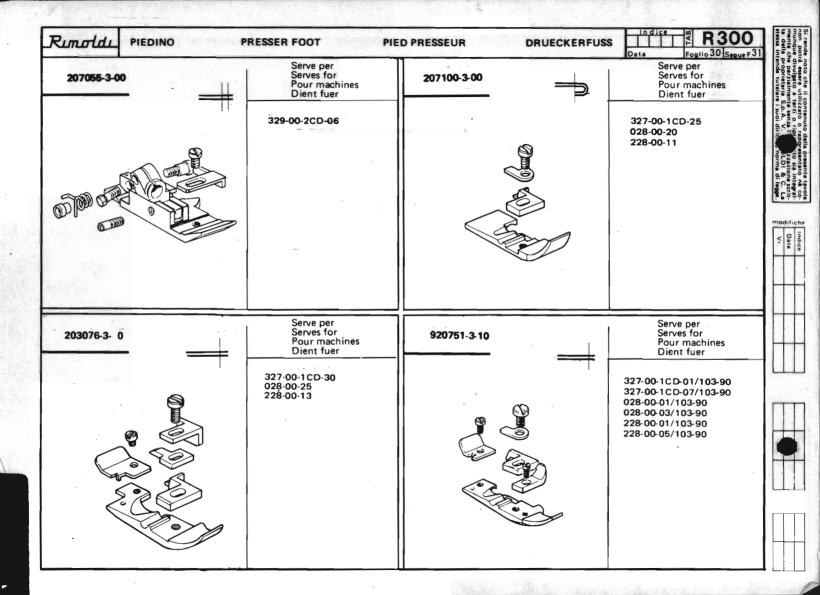

| Rumoldu                                                                        | • * *                                                      |                   |      | te parte introduttiv<br>uctory notes                                 | /a            |              | Voir notes d'intro<br>Siehe Anmerkun                                   |               |   | inleitung                                                                  |                                                          |             |                                                                        |          | R30                                             |
|--------------------------------------------------------------------------------|------------------------------------------------------------|-------------------|------|----------------------------------------------------------------------|---------------|--------------|------------------------------------------------------------------------|---------------|---|----------------------------------------------------------------------------|----------------------------------------------------------|-------------|------------------------------------------------------------------------|----------|-------------------------------------------------|
| Simbolo testa<br>Machine symbol<br>Symbole de la tête<br>Symbol des Oberteiles | Placca ago<br>Needle plate<br>Plaque à aigu<br>Stichplatte |                   |      | Griffa principa<br>Main feed dog<br>Griffe principa<br>Haupt-Transpo | ale           | ,            | Griffa sussidia<br>Auxiliary feed<br>Griffe subsidia<br>Hilfs-Transpor | dog<br>ire    |   | Griffino<br>Chaining feed dog<br>Griffe p. châinette<br>Klein-Transporteur | Piedino<br>Presser foot<br>Pied-presseur<br>Drueckerfuss |             | Crochet superior<br>Upper looper<br>Crochet supérieu<br>Oberer Greifer | e Ci     | rochet in<br>ower loo<br>rochet in<br>interer G |
| 327-00-1CD-09                                                                  | 203409-4-01<br>203347-2-10<br>203349-2-10<br>20349-2-10    | 1,2<br>1,4        |      |                                                                      | -             |              | 203338-2-11<br>(168                                                    | _             |   | 202061-0-10<br>@016                                                        | 203362-3-10<br>203360-3-10<br>203361-3-10<br>205940-3-00 | R<br>R<br>R | 202090-0-10                                                            | 2        | 202094-0                                        |
| 327-00-1CD-10                                                                  | 203399-0-10<br>203398-0-10                                 | 1<br>1,5          | R    | 203332-0-10                                                          | 1,5           |              | 203062-0-10                                                            | 1,5           |   | 202061-0-10                                                                | 203366-3-10                                              |             | 203429-0-10                                                            | 2        | 202094-0                                        |
| 327-00-1CD-25                                                                  | 203047-0-20<br>203048-0-20                                 | 3<br>3,5          | R    | 203060-0-10 V                                                        | 1,5           | R            | 203062-0-10 \/<br>203094-2-00 •                                        | 1,5<br>-      | R | 202609-0-10 🗸                                                              | 203050-3-10<br>207100-3-00                               | R           | 204033-0,10                                                            | 2        | 202094-0                                        |
| 327-00-1CD 26                                                                  | 203072-0-10                                                | 2                 | 1000 | 203060-0-10<br>203095-2-00 •                                         | 1,5           | R            | 203062-0-10<br>203094-2-00                                             | 1,5           | R | 202061-0-10                                                                | 203077-3-10                                              |             | 204033-0-10<br>204021-0-10                                             |          | 202094-0                                        |
| 327-00-1CD-27                                                                  | 203072-0-10                                                | 2                 |      | 203060-0-10<br>203095-2-00 •                                         | 1,5           | R            | 203062-0-10<br>203094-2-00 •                                           | 1,5           | R | 202061-0-10                                                                | 203803-3-10                                              |             | 204033-0-10<br>204021-0-10                                             |          | 202094-0                                        |
| 327-00-1CD-29                                                                  | 203813-0-10                                                | 5                 |      | 203060-0-10<br>203095-2-00 •                                         | 1,5           | R            | 203062-0-10<br>203094-2-00 •                                           | 1,5           | R | 202061-0-10                                                                | 203815-3-10                                              |             | 204033-0-10<br>204021-0-10                                             | 103 1856 | 02094-0                                         |
| 327-00-1CD. 1                                                                  | 203035-0-10<br>203014-0-10<br>203037-0-10                  | 4,5<br>7,2<br>3,1 | RR   | 203028-0-10<br>203001-0-10<br>203030-2-11                            | 1,5<br>2<br>- |              | 203031-0-10<br>203002-0-10<br>203033-2-11                              | 1,5<br>2<br>- | R | 203004-0-10                                                                | 207076300                                                |             | 204033-0-10                                                            | 2        | 202094-0                                        |
| 327-00-1CD-31                                                                  | 203219-0-10                                                | 3,8               | 1    | 203199-0-10<br>203201-2-11 •                                         | 1,5           | R            | 202057-0-10<br>202060-2-11 •                                           | 1,5           | R | 202609-0-10                                                                | 203162-3-10                                              |             | 204033-0-10                                                            | 2        | 2020940                                         |
| 327-00-1CD-32                                                                  | 203151-0-10<br>203268-0-00                                 | 3,8<br>4,5        | R    | 203140-0-10                                                          | 1,5           | 1            | 203141-0-10                                                            | 1,5           |   | 202609-0-10                                                                | 203161-3-10                                              | ,           | 204033-0-10                                                            | 2        | 202094-0                                        |
| 327-00-1CD 39                                                                  | 203409-4-01<br>203347:2-10<br>203349-2-10                  | 2<br>1,2<br>1,4   | RR   |                                                                      |               | Salar Barren | 203338-2-11                                                            | -             |   | 202061-0-10                                                                | 203362-3-10<br>203360-3-10<br>203361-3-10<br>205940-3-00 | RRR         | 202090-0-10                                                            | 2        | 02094-0                                         |