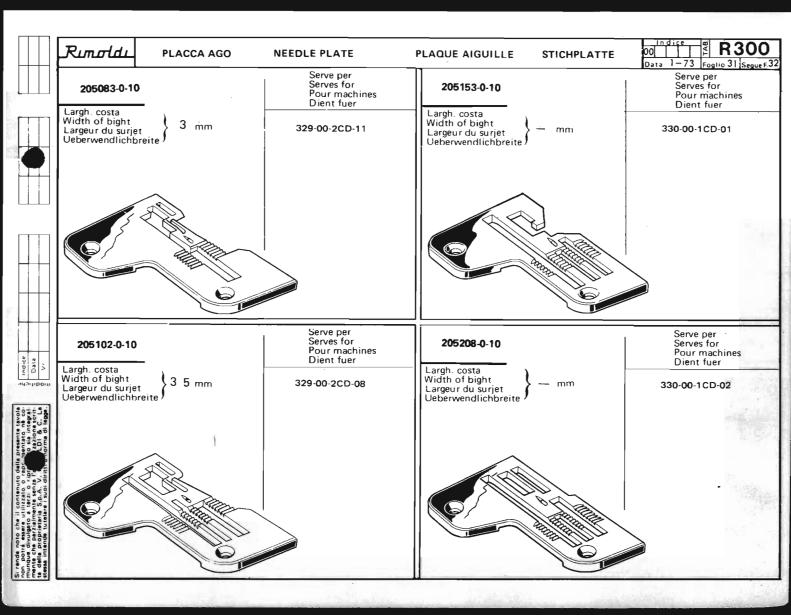

Le Tabelle R 300 dividono in 3 parti:

- La prima parte riporta in ordine progressivo i simboli delle teste classe: 023-227-327-028-228-329-330, con a fianco i simboli delle placche, delle griffe principali e sussidiarie, dei griffini, dei piedini, dei crochets superiori ed inferiori.
  - I numeri riportati a fianco dei simboli delle placche ago, indicano le larghezze di costa in millimetri. I numeri riportati a fianco dei simboli delle griffe indicano il passo in millimetri della dentatura delle griffe stesse; quando tale numero non è riportato significa che le griffe sono ricoperte in Vulkollan.
- La seconda parte riporta, sempre in ordine progressivo, i simboli delle teste serie Tagliacuce dotate di apparecchiature speciali; a fianco sono
  riportati i simboli degli organi di cucitura in dotazione ed a richiesta previste quando le teste sono abbinate alle varie apparecchiature.
- La terza parte riporta suddivisi per denominazione (placche, griffe, ecc.) e nell'ambito di questa in ordine progressivo, tutti i simboli degli organi di
  cucitura con il relativo "SERVE PER,... E" possibile infatti conoscendo il simbolo di una placca o di un crochet, sapere su quali teste con o senza
  apparecchiatura, tale placca o crochet sono previsti. Per sapere se su una determinata testa quella placca ago o crochet è in dotazione o a richiesta,
  occorre consultare la prima o la seconda parte a secondo dei casi.

The R 300 tables are divided into 3 parts:

- The first part lists the symbols of head classes 023,227,327,028,228,329,330 in numerical order, with the symbols for needle plates, main and differential feed dogs, chaining feed dogs, presser feet, and upper and lower loopers listed alongside. The numbers by the side of the needle plate symbols give the width of the bight in millimeters.
  The numbers by the side of the feed dogs with a side of the feed dogs. The numbers by the side of the feed dogs with a side of the feed dogs.
  - The numbers by the side of the feed-dog symbols give the gauge of the feed-dog teeth in millimeters. When such a figure is not shown this indicates that the feed-dogs are Vulkollan covered.
- The second part lists in numerical order the symbols of the overlock head series fitted with special devices. Alongside are listed
  the symbols of the sewing organs normally supplied with the machine, as well as the alternatives that can be supplied on request.
- The third part gives the symbols of all sewing organs divided into categories (needle plates, feed-dogs etc), with the symbols in each category arranged in numerical order.
  - For each sewing organ the machines on which it can be used are listed. Thus in knowing the symbol of a needle plate or a looper it is possible to know on which overlock heads, either with or without devices, it can be used.
  - To know whether on a given head a certain needle plate or looper is fitted as a standard part or on special request, reference must be made to the first or second part of the table, as the case requires.

Les Tableaux R 300 se divisent en 3 parties:

- La première partie reporte par ordre progressif les symboles des machines classe: 023-227-327-028-228-329-330 et à côté les symboles des plaques, des griffes principales et subsidiaires, des petites griffes, des pieds presseurs, des crochets supérieurs et inférieurs.
  - Les nombres à côté des symboles des plaques à aiguille, indiquent les largeurs du surjet en millimètres. Les nombres à côté des symboles des griffes indiquent le pas de denture en millimètres des griffes: si ces nombres ne sont pas reportés, ça signifie que les griffes sont recouvertes en Vulkollan.
- La deuxième partie reporte, toujours par ordre progressif, les symboles des machines surjeteuses-raseuses équipées de dispositifs spéciaux; à côté sont indiqués les symboles des organes de couture en dotation et sur demande prévus lorsque les machines sont couplées aux différents dispositifs.
- La troisième partie reporte subdivisés d'après la dénomination (plaques, griffes etc.) et par ordre progressif, tous les symboles des organes de couture avec le relatif "SERT POUR". En effet, si on connaît le symbole d'une plaque ou d'un crochet, il est possible de savoir pour quelles machines avec ou sans dispositif la plaque ou le crochet sont prévus. Pour savoir si la plaque à aiguille ou le crochet est en dotation ou sur demande sur une machine déterminée, il faut consulter la première ou la deuxième partie selon les cas.

Die R Tabellen 300 bestehen aus drei Teilen:

- Der erste Teil fasst in fortschreitender Reihenfolge die Maschinenbezeichnungen der Klassen 023-227-327-028-228-329-330 zusammen, wobei daneben die Symbole der Stichplatten, der Haupt- und Nabentransporteure, der Kleintransporteure, der Drueckerfuesse und der oberen und unteren Greifer aufgefuehrt sind. Die neben der Stichplattensymbole angegebenen Nummern stellen die Nahtbreite in Millimetern dar. Die neben den Symbolen der Transporteure aufgefuehrten Nummern geben den Millimeterabstand der Verzahnung der Transporteure an; ist diese Nummer nicht angegeben, so sind die Transporteure mit Vulkollan belegt.
- Der zweite Teil enthaelt, immer in fortschreitender Reihenfolge, die Symbole der mit Spezialvorrichtungen ausgestatteten Ueberwendlich-Maschinenoberteile; daneben sind auch die als Zubehoer sowie auf Rueckfrage gelieferten Naehorgane aufgefuehrt, welche beim Anbau der verschiedenen Vorrichtungen notwendig werden.
- Der dritte Teil enthaelt It. Benennung eingeteilt (Stichplatten, Transporteure, usw.) und in fortschreitender Reihenfolge alle Naehorgansymbole der Ueberwendlichmaschinen mit dem entsprechenden Vermerk: "DIENT FUER". Dies ermoeglicht zu wissen, auf welche Ueberwendlichmaschine z. B. eine gewisse Stichplatte oder Greifer, von welchen man das Symbol kennt, vorgesehen sind. Will man wissen, ob diese Stichplatte bzm. jener Greifer auf eine bestimmte Maschine als Zubehoer oder auf Rueckfrage geliefert wird, so muss man im ersten oder im zweiten Teil der R Tabellen 300 (je nach Fall) nachschlagen.