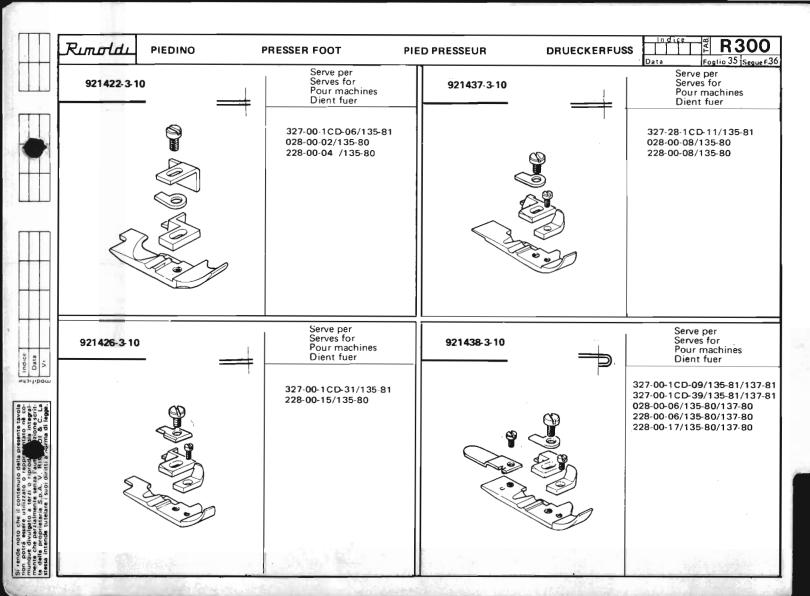

Le Tabelle R 300 dividono in 3 parti:

- La prima parte riporta in ordine progressivo i simboli delle teste classe: 023-227-327-028-228-329-330, con a fianco i simboli delle placche, delle griffe principali e sussidiarie, dei griffini, dei piedini, dei crochets superiori ed inferiori.
  - I numeri riportati a fianco dei simboli delle placche ago, indicano le larghezze di costa in millimetri. I numeri riportati a fianco dei simboli delle griffe indicano il passo in millimetri della dentatura delle griffe stesse; quando tale numero non è riportato significa che le griffe sono ricoperte in Vulkollan.
- La seconda parte riporta, sempre in ordine progressivo, i simboli delle teste serie Tagliacuce dotate di apparecchiature speciali; a fianco sono
  riportati i simboli degli organi di cucitura in dotazione ed a richiesta previste quando le teste sono abbinate alle varie apparecchiature.
- La terza parte riporta suddivisi per denominazione (placche, griffe, ecc.) e nell'ambito di questa in ordine progressivo, tutti i simboli degli organi di
  cucitura con il relativo "SERVE PER,... E" possibile infatti conoscendo il simbolo di una placca o di un crochet, sapere su quali teste con o senza
  apparecchiatura, tale placca o crochet sono previsti. Per sapere se su una determinata testa quella placca ago o crochet è in dotazione o a richiesta,
  occorre consultare la prima o la seconda parte a secondo dei casi.

# CONSULTAZIONE

La consultazione delle Tabelle R 300 puó essere fatta conoscendo:

- 19) Il simbolo della testa e si vuole sapere quali sono gli organi di cucitura previsti in dotazione o a richiesta (si consultala 1ª e la 2ª parte).
- 2º) Il simbolo del pezzo e si vuole sapere su quali teste é previsto (si consulta la 3ª parte).