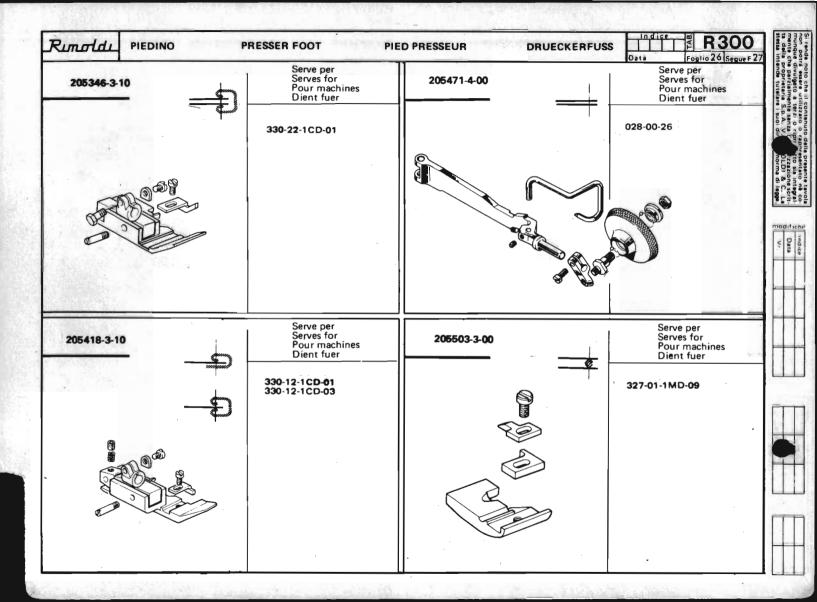

r machines<br>Dient fuer |              | Serve per<br>Serves for<br>Pour machines<br>Dient fuer |
| Si rende noto che il contenuto della presente tavola nono porte serre unitzzato o rapparentato hi contenuta di contenuta di carto ci più pito sia ninegali manna che partialimente aera i strazione sorti e della proprietara S.p.A. V. OLDI & C. Le stessa intende tutelare i suoi diriti morrima di lagge. |                                         |                                                                                          |                    |                                                        |              |                                                        |

40

Della



PIEDINO PRESSER FOOT PIED-PRESSEUR DRUECKERFUSS















































































| Rumoldu     | PIEDINO | PRESSER FOOT                                           | PIED PRESSEUR | DRUECKERFUSS | In dice                                                |
|-------------|---------|--------------------------------------------------------|---------------|--------------|--------------------------------------------------------|
| 941310-3-00 |         | Serve per<br>Serves for<br>Pour machines<br>Dient fuer | ,             |              | Serve per<br>Serves for<br>Pour machines<br>Dient fuer |
|             | 9       | . 228-28-12                                            |               |              |                                                        |
|             |         |                                                        |