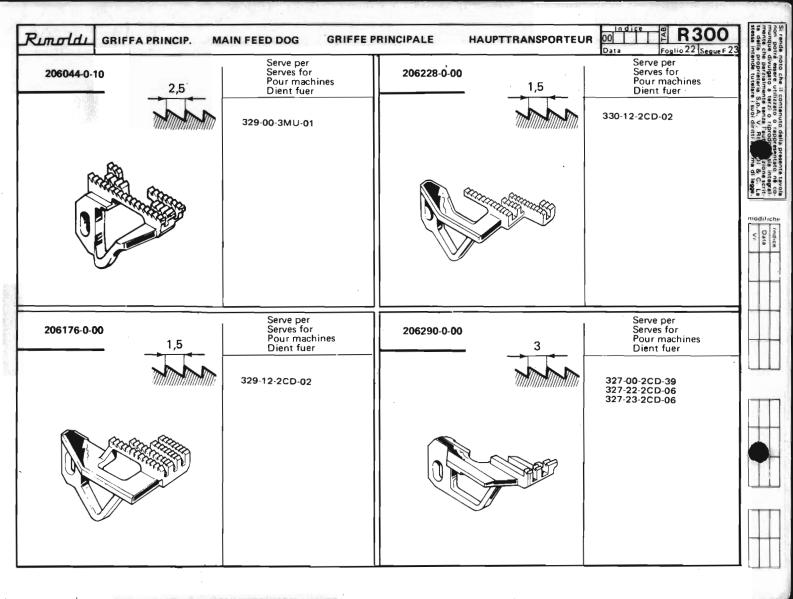

Le Tabelle R 300 dividono in 3 parti:

- La prima parte riporta in ordine progressivo i simboli delle teste classe: 023-227-327-028-228-329-330, con a fianco i simboli delle placche, delle griffe principali e sussidiarie, dei griffini, dei piedini, dei crochets superiori ed inferiori.
  - I numeri riportati a fianco dei simboli delle placche ago, indicano le larghezze di costa in millimetri. I numeri riportati a fianco dei simboli delle griffe indicano il passo in millimetri della dentatura delle griffe stesse; quando tale numero non è riportato significa che le griffe sono ricoperte in Vulkollan.
- La seconda parte riporta, sempre in ordine progressivo, i simboli delle teste serie Tagliacuce dotate di apparecchiature speciali; a fianco sono
  riportati i simboli degli organi di cucitura in dotazione ed a richiesta previste quando le teste sono abbinate alle varie apparecchiature.
- La terza parte riporta suddivisi per denominazione (placche, griffe, ecc.) e nell'ambito di questa in ordine progressivo, tutti i simboli degli organi di
  cucitura con il relativo "SERVE PER,... E" possibile infatti conoscendo il simbolo di una placca o di un crochet, sapere su quali teste con o senza
  apparecchiatura, tale placca o crochet sono previsti. Per sapere se su una determinata testa quella placca ago o crochet è in dotazione o a richiesta,
  occorre consultare la prima o la seconda parte a secondo dei casi.

The R 300 tables are divided into 3 parts:

- The first part lists the symbols of head classes 023,227,327,028,228,329,330 in numerical order, with the symbols for needle plates, main and differential feed dogs, chaining feed dogs, presser feet, and upper and lower loopers listed alongside. The numbers by the side of the needle plate symbols give the width of the bight in millimeters.
  The numbers by the side of the feed dogs with a side of the feed dogs. The numbers by the side of the feed dogs with a side of the feed dogs.
  - The numbers by the side of the feed-dog symbols give the gauge of the feed-dog teeth in millimeters. When such a figure is not shown this indicates that the feed-dogs are Vulkollan covered.
- The second part lists in numerical order the symbols of the overlock head series fitted with special devices. Alongside are listed
  the symbols of the sewing organs normally supplied with the machine, as well as the alternatives that can be supplied on request.
- The third part gives the symbols of all sewing organs divided into categories (needle plates, feed-dogs etc), with the symbols in each category arranged in numerical order.
  - For each sewing organ the machines on which it can be used are listed. Thus in knowing the symbol of a needle plate or a looper it is possible to know on which overlock heads, either with or without devices, it can be used.
  - To know whether on a given head a certain needle plate or looper is fitted as a standard part or on special request, reference must be made to the first or second part of the table, as the case requires.