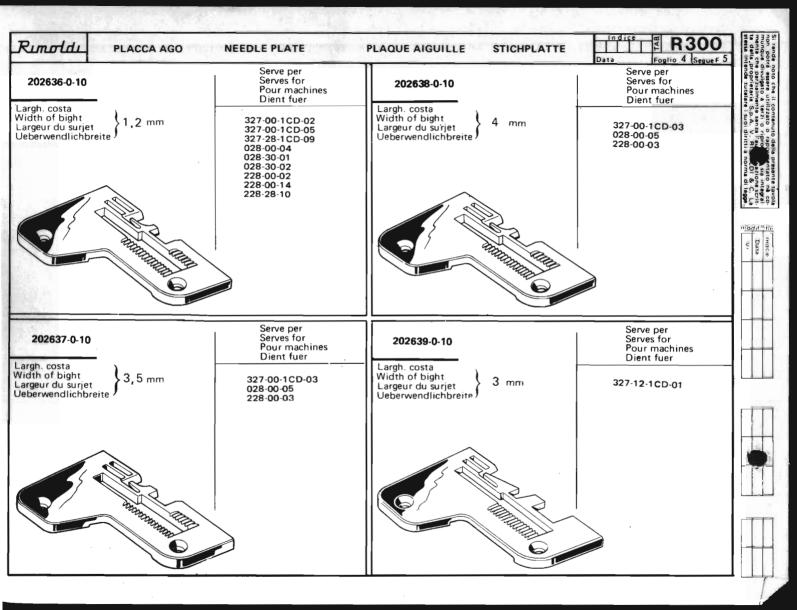

Le Tabelle R 300 dividono in 3 parti:

- La prima parte riporta in ordine progressivo i simboli delle teste classe: 023-227-327-028-228-329-330, con a fianco i simboli delle placche, delle griffe principali e sussidiarie, dei griffini, dei piedini, dei crochets superiori ed inferiori.
  - I numeri riportati a fianco dei simboli delle placche ago, indicano le larghezze di costa in millimetri. I numeri riportati a fianco dei simboli delle griffe indicano il passo in millimetri della dentatura delle griffe stesse; quando tale numero non è riportato significa che le griffe sono ricoperte in Vulkollan.
- La seconda parte riporta, sempre in ordine progressivo, i simboli delle teste serie Tagliacuce dotate di apparecchiature speciali; a fianco sono
  riportati i simboli degli organi di cucitura in dotazione ed a richiesta previste quando le teste sono abbinate alle varie apparecchiature.
- La terza parte riporta suddivisi per denominazione (placche, griffe, ecc.) e nell'ambito di questa in ordine progressivo, tutti i simboli degli organi di
  cucitura con il relativo "SERVE PER,... E" possibile infatti conoscendo il simbolo di una placca o di un crochet, sapere su quali teste con o senza
  apparecchiatura, tale placca o crochet sono previsti. Per sapere se su una determinata testa quella placca ago o crochet è in dotazione o a richiesta,
  occorre consultare la prima o la seconda parte a secondo dei casi.

The R 300 tables are divided into 3 parts:

- The first part lists the symbols of head classes 023,227,327,028,228,329,330 in numerical order, with the symbols for needle plates, main and differential feed dogs, chaining feed dogs, presser feet, and upper and lower loopers listed alongside. The numbers by the side of the needle plate symbols give the width of the bight in millimeters.
  The numbers by the side of the feed dogs with a side of the feed dogs. The numbers by the side of the feed dogs with a side of the feed dogs.
  - The numbers by the side of the feed-dog symbols give the gauge of the feed-dog teeth in millimeters. When such a figure is not shown this indicates that the feed-dogs are Vulkollan covered.
- The second part lists in numerical order the symbols of the overlock head series fitted with special devices. Alongside are listed
  the symbols of the sewing organs normally supplied with the machine, as well as the alternatives that can be supplied on request.
- The third part gives the symbols of all sewing organs divided into categories (needle plates, feed-dogs etc), with the symbols in each category arranged in numerical order.
  - For each sewing organ the machines on which it can be used are listed. Thus in knowing the symbol of a needle plate or a looper it is possible to know on which overlock heads, either with or without devices, it can be used.
  - To know whether on a given head a certain needle plate or looper is fitted as a standard part or on special request, reference must be made to the first or second part of the table, as the case requires.