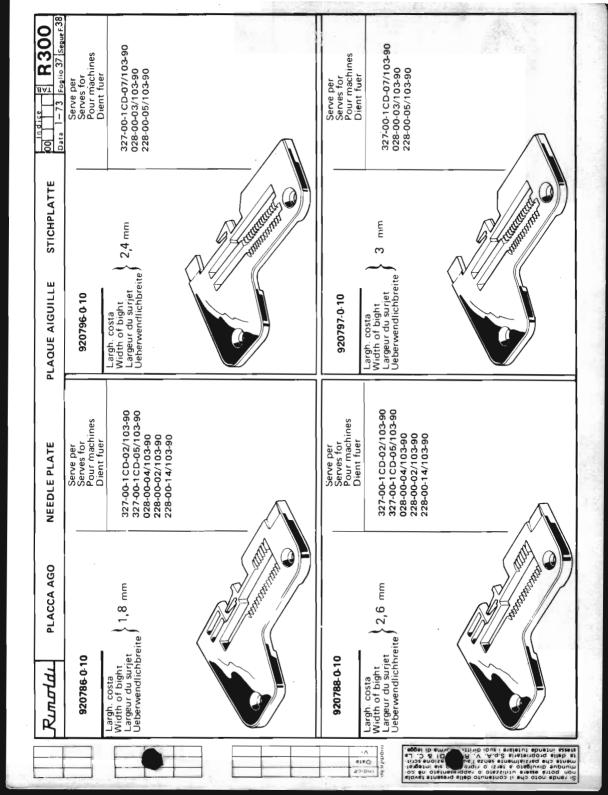

Le Tabelle R 300 dividono in 3 parti:

- La prima parte riporta in ordine progressivo i simboli delle teste classe: 023-227-327-028-228-329-330, con a fianco i simboli delle placche, delle griffe principali e sussidiarie, dei griffini, dei piedini, dei crochets superiori ed inferiori.
  - I numeri riportati a fianco dei simboli delle placche ago, indicano le larghezze di costa in millimetri. I numeri riportati a fianco dei simboli delle griffe indicano il passo in millimetri della dentatura delle griffe stesse; quando tale numero non è riportato significa che le griffe sono ricoperte in Vulkollan.
- La seconda parte riporta, sempre in ordine progressivo, i simboli delle teste serie Tagliacuce dotate di apparecchiature speciali; a fianco sono
  riportati i simboli degli organi di cucitura in dotazione ed a richiesta previste quando le teste sono abbinate alle varie apparecchiature.
- La terza parte riporta suddivisi per denominazione (placche, griffe, ecc.) e nell'ambito di questa in ordine progressivo, tutti i simboli degli organi di
  cucitura con il relativo "SERVE PER,... E" possibile infatti conoscendo il simbolo di una placca o di un crochet, sapere su quali teste con o senza
  apparecchiatura, tale placca o crochet sono previsti. Per sapere se su una determinata testa quella placca ago o crochet è in dotazione o a richiesta,
  occorre consultare la prima o la seconda parte a secondo dei casi.

The R 300 tables are divided into 3 parts:

- The first part lists the symbols of head classes 023,227,327,028,228,329,330 in numerical order, with the symbols for needle plates, main and differential feed dogs, chaining feed dogs, presser feet, and upper and lower loopers listed alongside. The numbers by the side of the needle plate symbols give the width of the bight in millimeters.
  The numbers by the side of the feed dogs with a side of the feed dogs. The numbers by the side of the feed dogs with a side of the feed dogs.
  - The numbers by the side of the feed-dog symbols give the gauge of the feed-dog teeth in millimeters. When such a figure is not shown this indicates that the feed-dogs are Vulkollan covered.
- The second part lists in numerical order the symbols of the overlock head series fitted with special devices. Alongside are listed
  the symbols of the sewing organs normally supplied with the machine, as well as the alternatives that can be supplied on request.
- The third part gives the symbols of all sewing organs divided into categories (needle plates, feed-dogs etc), with the symbols in each category arranged in numerical order.
  - For each sewing organ the machines on which it can be used are listed. Thus in knowing the symbol of a needle plate or a looper it is possible to know on which overlock heads, either with or without devices, it can be used.
  - To know whether on a given head a certain needle plate or looper is fitted as a standard part or on special request, reference must be made to the first or second part of the table, as the case requires.