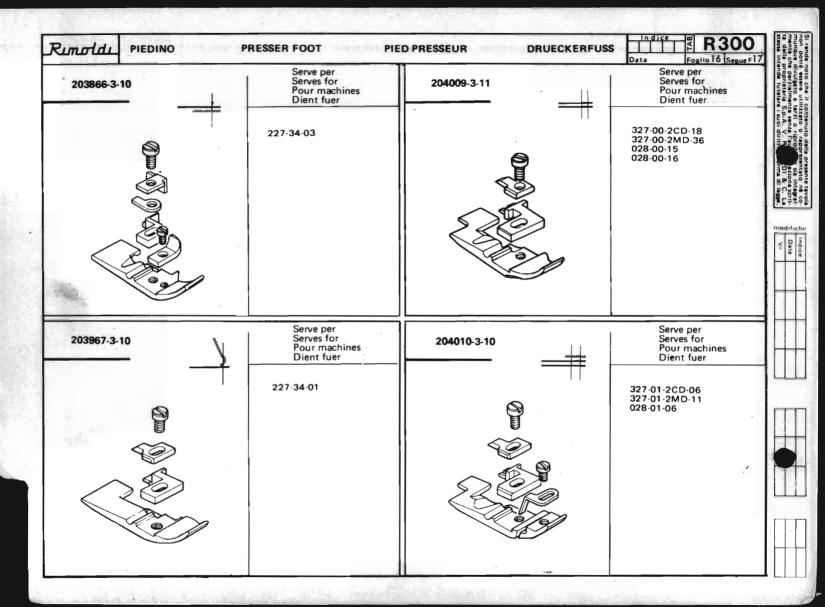

Le Tabelle R 300 dividono in 3 parti:

- La prima parte riporta in ordine progressivo i simboli delle teste classe: 023-227-327-028-228-329-330, con a fianco i simboli delle placche, delle griffe principali e sussidiarie, dei griffini, dei piedini, dei crochets superiori ed inferiori.
  - I numeri riportati a fianco dei simboli delle placche ago, indicano le larghezze di costa in millimetri. I numeri riportati a fianco dei simboli delle griffe indicano il passo in millimetri della dentatura delle griffe stesse; quando tale numero non è riportato significa che le griffe sono ricoperte in Vulkollan.
- La seconda parte riporta, sempre in ordine progressivo, i simboli delle teste serie Tagliacuce dotate di apparecchiature speciali; a fianco sono
  riportati i simboli degli organi di cucitura in dotazione ed a richiesta previste quando le teste sono abbinate alle varie apparecchiature.
- La terza parte riporta suddivisi per denominazione (placche, griffe, ecc.) e nell'ambito di questa in ordine progressivo, tutti i simboli degli organi di
  cucitura con il relativo "SERVE PER,... E" possibile infatti conoscendo il simbolo di una placca o di un crochet, sapere su quali teste con o senza
  apparecchiatura, tale placca o crochet sono previsti. Per sapere se su una determinata testa quella placca ago o crochet è in dotazione o a richiesta,
  occorre consultare la prima o la seconda parte a secondo dei casi.

# CONSULTAZIONE

La consultazione delle Tabelle R 300 puó essere fatta conoscendo:

- 19) Il simbolo della testa e si vuole sapere quali sono gli organi di cucitura previsti in dotazione o a richiesta (si consultala 1ª e la 2ª parte).
- 2º) Il simbolo del pezzo e si vuole sapere su quali teste é previsto (si consulta la 3ª parte).

Nel primo caso occorre prestare molta attenzione ai contrassegni • 📥 che sono riportati a fianco di alcuni organi di cucitura.

Infatti per una stessa testa gli organi di cucitura contrassegnati dallo stesso segno, devono sempre essere richiesti e montati insieme.

Es.: Se per la testa 327-00-1CD-07 si vuole la placca ago 203216-4-10 occorre richiedere anche il piedino simb. 202173-3-10 in quanto ha lo stesso segno della placca ago.

Fanno eccezione le griffe ricoperte in Vulkollan (senza l'indicazione del passo) per le quali l'esigenza sopraddetta vale solo nel caso in cui si richiede il piedino ricoperto in Teflon, mentre non vale quando si richiedono solo le griffe.