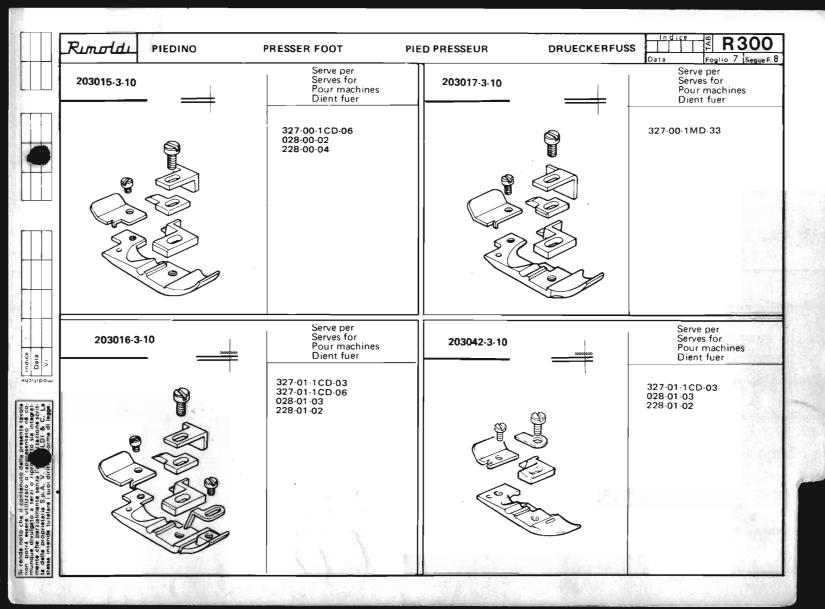

Le Tabelle R 300 dividono in 3 parti:

- La prima parte riporta in ordine progressivo i simboli delle teste classe: 023-227-327-028-228-329-330, con a fianco i simboli delle placche, delle griffe principali e sussidiarie, dei griffini, dei piedini, dei crochets superiori ed inferiori.
  - I numeri riportati a fianco dei simboli delle placche ago, indicano le larghezze di costa in millimetri. I numeri riportati a fianco dei simboli delle griffe indicano il passo in millimetri della dentatura delle griffe stesse; quando tale numero non è riportato significa che le griffe sono ricoperte in Vulkollan.
- La seconda parte riporta, sempre in ordine progressivo, i simboli delle teste serie Tagliacuce dotate di apparecchiature speciali; a fianco sono
  riportati i simboli degli organi di cucitura in dotazione ed a richiesta previste quando le teste sono abbinate alle varie apparecchiature.
- La terza parte riporta suddivisi per denominazione (placche, griffe, ecc.) e nell'ambito di questa in ordine progressivo, tutti i simboli degli organi di
  cucitura con il relativo "SERVE PER,... E" possibile infatti conoscendo il simbolo di una placca o di un crochet, sapere su quali teste con o senza
  apparecchiatura, tale placca o crochet sono previsti. Per sapere se su una determinata testa quella placca ago o crochet è in dotazione o a richiesta,
  occorre consultare la prima o la seconda parte a secondo dei casi.