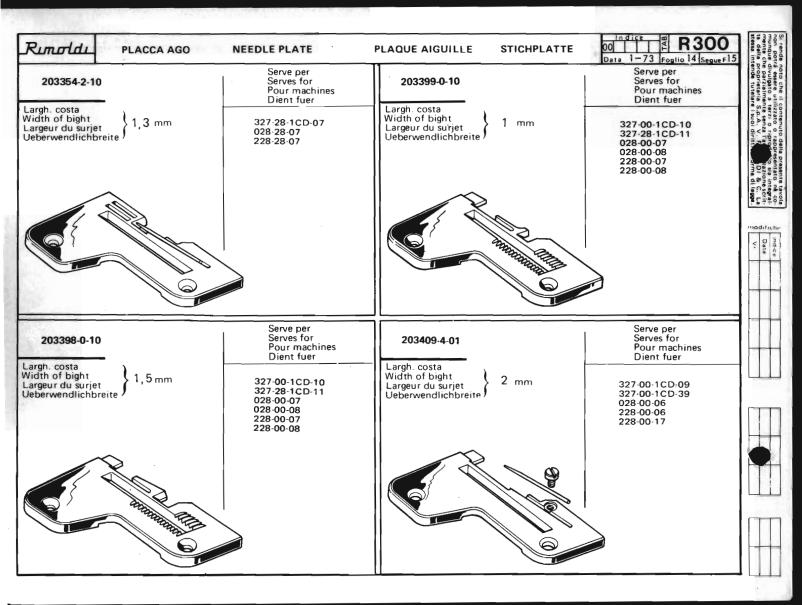

| Rumoldu                                                                        | • * *                                                      |                   |      | te parte introduttiv<br>uctory notes                                 | /a            |              | Voir notes d'intro<br>Siehe Anmerkun                                   |               |   | inleitung                                                                  |                                                          |             |                                                                        |          | R30                                             |
|--------------------------------------------------------------------------------|------------------------------------------------------------|-------------------|------|----------------------------------------------------------------------|---------------|--------------|------------------------------------------------------------------------|---------------|---|----------------------------------------------------------------------------|----------------------------------------------------------|-------------|------------------------------------------------------------------------|----------|-------------------------------------------------|
| Simbolo testa<br>Machine symbol<br>Symbole de la tête<br>Symbol des Oberteiles | Placca ago<br>Needle plate<br>Plaque à aigu<br>Stichplatte |                   |      | Griffa principa<br>Main feed dog<br>Griffe principa<br>Haupt-Transpo | ale           | ,            | Griffa sussidia<br>Auxiliary feed<br>Griffe subsidia<br>Hilfs-Transpor | dog<br>ire    |   | Griffino<br>Chaining feed dog<br>Griffe p. châinette<br>Klein-Transporteur | Piedino<br>Presser foot<br>Pied-presseur<br>Drueckerfuss |             | Crochet superior<br>Upper looper<br>Crochet supérieu<br>Oberer Greifer | e Ci     | rochet in<br>ower loo<br>rochet in<br>interer G |
| 327-00-1CD-09                                                                  | 203409-4-01<br>203347-2-10<br>203349-2-10<br>20349-2-10    | 1,2<br>1,4        |      |                                                                      | -             |              | 203338-2-11<br>(168                                                    | _             |   | 202061-0-10<br>@016                                                        | 203362-3-10<br>203360-3-10<br>203361-3-10<br>205940-3-00 | R<br>R<br>R | 202090-0-10                                                            | 2        | 202094-0                                        |
| 327-00-1CD-10                                                                  | 203399-0-10<br>203398-0-10                                 | 1<br>1,5          | R    | 203332-0-10                                                          | 1,5           |              | 203062-0-10                                                            | 1,5           |   | 202061-0-10                                                                | 203366-3-10                                              |             | 203429-0-10                                                            | 2        | 202094-0                                        |
| 327-00-1CD-25                                                                  | 203047-0-20<br>203048-0-20                                 | 3<br>3,5          | R    | 203060-0-10 V                                                        | 1,5           | R            | 203062-0-10 \/<br>203094-2-00 •                                        | 1,5<br>-      | R | 202609-0-10 🗸                                                              | 203050-3-10<br>207100-3-00                               | R           | 204033-0,10                                                            | 2        | 202094-0                                        |
| 327-00-1CD 26                                                                  | 203072-0-10                                                | 2                 | 1000 | 203060-0-10<br>203095-2-00 •                                         | 1,5           | R            | 203062-0-10<br>203094-2-00                                             | 1,5           | R | 202061-0-10                                                                | 203077-3-10                                              |             | 204033-0-10<br>204021-0-10                                             |          | 202094-0                                        |
| 327-00-1CD-27                                                                  | 203072-0-10                                                | 2                 |      | 203060-0-10<br>203095-2-00 •                                         | 1,5           | R            | 203062-0-10<br>203094-2-00 •                                           | 1,5           | R | 202061-0-10                                                                | 203803-3-10                                              |             | 204033-0-10<br>204021-0-10                                             |          | 202094-0                                        |
| 327-00-1CD-29                                                                  | 203813-0-10                                                | 5                 |      | 203060-0-10<br>203095-2-00 •                                         | 1,5           | R            | 203062-0-10<br>203094-2-00 •                                           | 1,5           | R | 202061-0-10                                                                | 203815-3-10                                              |             | 204033-0-10<br>204021-0-10                                             | 103 1856 | 02094-0                                         |
| 327-00-1CD. 1                                                                  | 203035-0-10<br>203014-0-10<br>203037-0-10                  | 4,5<br>7,2<br>3,1 | RR   | 203028-0-10<br>203001-0-10<br>203030-2-11                            | 1,5<br>2<br>- |              | 203031-0-10<br>203002-0-10<br>203033-2-11                              | 1,5<br>2<br>- | R | 203004-0-10                                                                | 207076300                                                |             | 204033-0-10                                                            | 2        | 202094-0                                        |
| 327-00-1CD-31                                                                  | 203219-0-10                                                | 3,8               | 1    | 203199-0-10<br>203201-2-11 •                                         | 1,5           | R            | 202057-0-10<br>202060-2-11 •                                           | 1,5           | R | 202609-0-10                                                                | 203162-3-10                                              |             | 204033-0-10                                                            | 2        | 2020940                                         |
| 327-00-1CD-32                                                                  | 203151-0-10<br>203268-0-00                                 | 3,8<br>4,5        | R    | 203140-0-10                                                          | 1,5           | 1            | 203141-0-10                                                            | 1,5           |   | 202609-0-10                                                                | 203161-3-10                                              | ,           | 204033-0-10                                                            | 2        | 202094-0                                        |
| 327-00-1CD 39                                                                  | 203409-4-01<br>203347:2-10<br>203349-2-10                  | 2<br>1,2<br>1,4   | RR   |                                                                      |               | Salar Barren | 203338-2-11                                                            | -             |   | 202061-0-10                                                                | 203362-3-10<br>203360-3-10<br>203361-3-10<br>205940-3-00 | RRR         | 202090-0-10                                                            | 2        | 02094-0                                         |