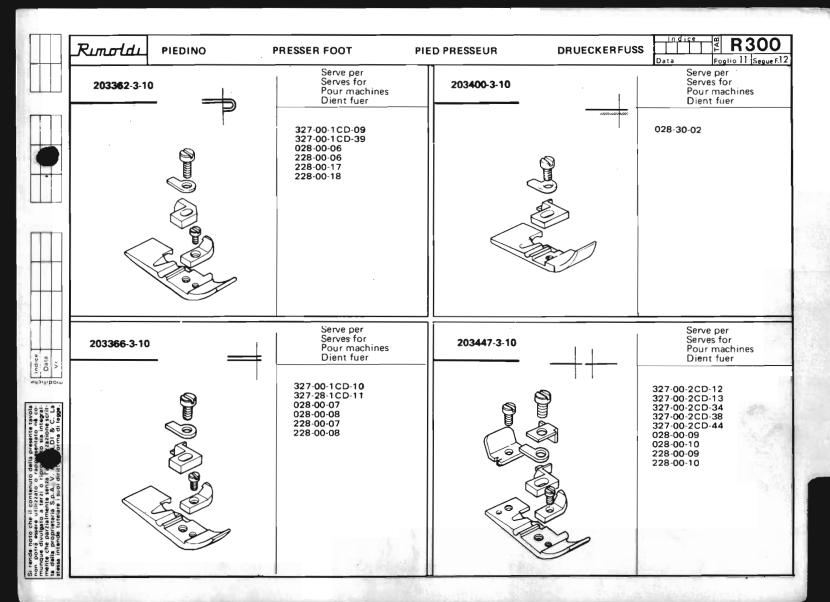

Le Tabelle R 300 dividono in 3 parti:

- La prima parte riporta in ordine progressivo i simboli delle teste classe: 023-227-327-028-228-329-330, con a fianco i simboli delle placche, delle griffe principali e sussidiarie, dei griffini, dei piedini, dei crochets superiori ed inferiori.
  - I numeri riportati a fianco dei simboli delle placche ago, indicano le larghezze di costa in millimetri. I numeri riportati a fianco dei simboli delle griffe indicano il passo in millimetri della dentatura delle griffe stesse; quando tale numero non è riportato significa che le griffe sono ricoperte in Vulkollan.
- La seconda parte riporta, sempre in ordine progressivo, i simboli delle teste serie Tagliacuce dotate di apparecchiature speciali; a fianco sono
  riportati i simboli degli organi di cucitura in dotazione ed a richiesta previste quando le teste sono abbinate alle varie apparecchiature.
- La terza parte riporta suddivisi per denominazione (placche, griffe, ecc.) e nell'ambito di questa in ordine progressivo, tutti i simboli degli organi di
  cucitura con il relativo "SERVE PER,... E" possibile infatti conoscendo il simbolo di una placca o di un crochet, sapere su quali teste con o senza
  apparecchiatura, tale placca o crochet sono previsti. Per sapere se su una determinata testa quella placca ago o crochet è in dotazione o a richiesta,
  occorre consultare la prima o la seconda parte a secondo dei casi.