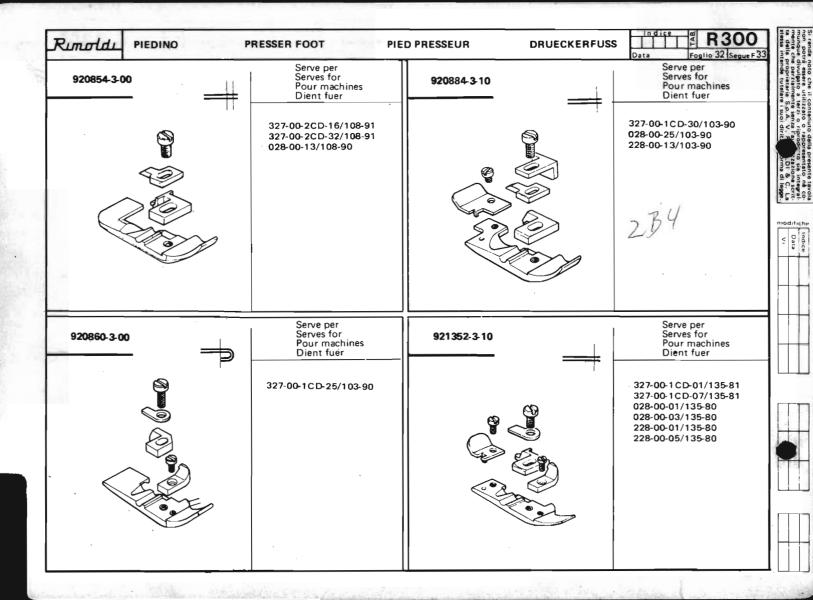

Nel primo caso occorre prestare molta attenzione ai contrassegni • 📥 che sono riportati a fianco di alcuni organi di cucitura.

Infatti per una stessa testa gli organi di cucitura contrassegnati dallo stesso segno, devono sempre essere richiesti e montati insieme.

Es.: Se per la testa 327-00-1CD-07 si vuole la placca ago 203216-4-10 occorre richiedere anche il piedino simb. 202173-3-10 in quanto ha lo stesso segno della placca ago.

Fanno eccezione le griffe ricoperte in Vulkollan (senza l'indicazione del passo) per le quali l'esigenza sopraddetta vale solo nel caso in cui si richiede il piedino ricoperto in Teflon, mentre non vale quando si richiedono solo le griffe.

Es.: Se si vuole la testa 327-00-1CD-01 con il piedino ricoperto in "Teflon,, simb. 202172-3-10 é necessario richiedere anche le griffe simbolo 202056-2-11 e 202060-2-11 ricoperte in Vulkollan.

Mentre se si vogliono le griffe 202056-2-11 e 202060-2-11 non é necessario richiedere il piedino simb. 202172-3-10