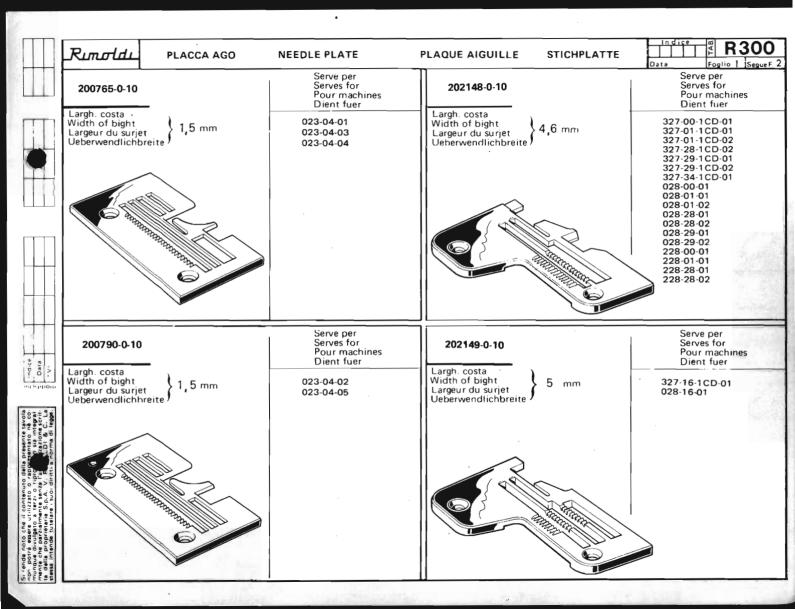

Le Tabelle R 300 dividono in 3 parti:

- La prima parte riporta in ordine progressivo i simboli delle teste classe: 023-227-327-028-228-329-330, con a fianco i simboli delle placche, delle griffe principali e sussidiarie, dei griffini, dei piedini, dei crochets superiori ed inferiori.
  - I numeri riportati a fianco dei simboli delle placche ago, indicano le larghezze di costa in millimetri. I numeri riportati a fianco dei simboli delle griffe indicano il passo in millimetri della dentatura delle griffe stesse; quando tale numero non è riportato significa che le griffe sono ricoperte in Vulkollan.
- La seconda parte riporta, sempre in ordine progressivo, i simboli delle teste serie Tagliacuce dotate di apparecchiature speciali; a fianco sono
  riportati i simboli degli organi di cucitura in dotazione ed a richiesta previste quando le teste sono abbinate alle varie apparecchiature.
- La terza parte riporta suddivisi per denominazione (placche, griffe, ecc.) e nell'ambito di questa in ordine progressivo, tutti i simboli degli organi di
  cucitura con il relativo "SERVE PER,... E" possibile infatti conoscendo il simbolo di una placca o di un crochet, sapere su quali teste con o senza
  apparecchiatura, tale placca o crochet sono previsti. Per sapere se su una determinata testa quella placca ago o crochet è in dotazione o a richiesta,
  occorre consultare la prima o la seconda parte a secondo dei casi.

The R 300 tables are divided into 3 parts:

- The first part lists the symbols of head classes 023,227,327,028,228,329,330 in numerical order, with the symbols for needle plates, main and differential feed dogs, chaining feed dogs, presser feet, and upper and lower loopers listed alongside. The numbers by the side of the needle plate symbols give the width of the bight in millimeters.
  The numbers by the side of the feed dogs with a side of the feed dogs. The numbers by the side of the feed dogs with a side of the feed dogs.
  - The numbers by the side of the feed-dog symbols give the gauge of the feed-dog teeth in millimeters. When such a figure is not shown this indicates that the feed-dogs are Vulkollan covered.
- The second part lists in numerical order the symbols of the overlock head series fitted with special devices. Alongside are listed
  the symbols of the sewing organs normally supplied with the machine, as well as the alternatives that can be supplied on request.
- The third part gives the symbols of all sewing organs divided into categories (needle plates, feed-dogs etc), with the symbols in each category arranged in numerical order.
  - For each sewing organ the machines on which it can be used are listed. Thus in knowing the symbol of a needle plate or a looper it is possible to know on which overlock heads, either with or without devices, it can be used.
  - To know whether on a given head a certain needle plate or looper is fitted as a standard part or on special request, reference must be made to the first or second part of the table, as the case requires.