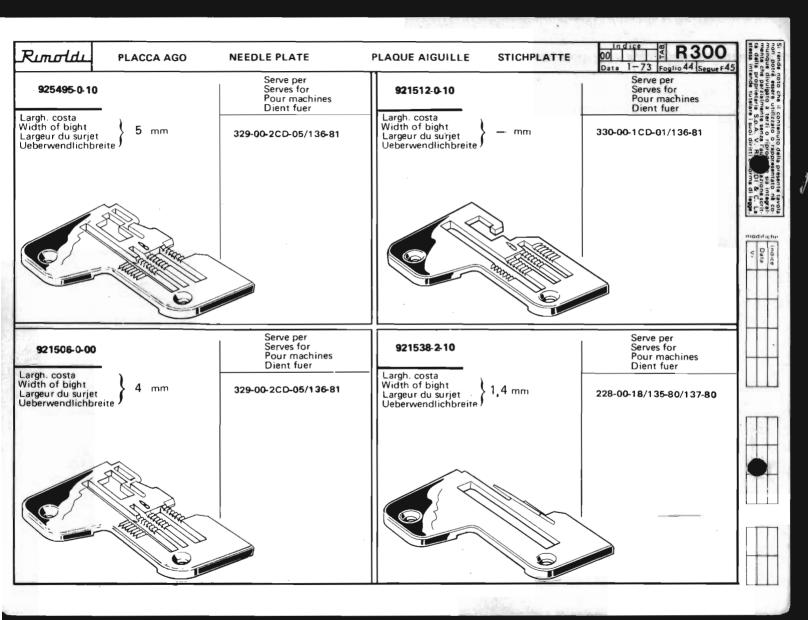

Le Tabelle R 300 dividono in 3 parti:

- La prima parte riporta in ordine progressivo i simboli delle teste classe: 023-227-327-028-228-329-330, con a fianco i simboli delle placche, delle griffe principali e sussidiarie, dei griffini, dei piedini, dei crochets superiori ed inferiori.
  - I numeri riportati a fianco dei simboli delle placche ago, indicano le larghezze di costa in millimetri. I numeri riportati a fianco dei simboli delle griffe indicano il passo in millimetri della dentatura delle griffe stesse; quando tale numero non è riportato significa che le griffe sono ricoperte in Vulkollan.
- La seconda parte riporta, sempre in ordine progressivo, i simboli delle teste serie Tagliacuce dotate di apparecchiature speciali; a fianco sono
  riportati i simboli degli organi di cucitura in dotazione ed a richiesta previste quando le teste sono abbinate alle varie apparecchiature.
- La terza parte riporta suddivisi per denominazione (placche, griffe, ecc.) e nell'ambito di questa in ordine progressivo, tutti i simboli degli organi di
  cucitura con il relativo "SERVE PER,... E" possibile infatti conoscendo il simbolo di una placca o di un crochet, sapere su quali teste con o senza
  apparecchiatura, tale placca o crochet sono previsti. Per sapere se su una determinata testa quella placca ago o crochet è in dotazione o a richiesta,
  occorre consultare la prima o la seconda parte a secondo dei casi.

The R 300 tables are divided into 3 parts:

- The first part lists the symbols of head classes 023,227,327,028,228,329,330 in numerical order, with the symbols for needle plates, main and differential feed dogs, chaining feed dogs, presser feet, and upper and lower loopers listed alongside. The numbers by the side of the needle plate symbols give the width of the bight in millimeters.
  The numbers by the side of the feed dogs with a side of the feed dogs. The numbers by the side of the feed dogs with a side of the feed dogs.
  - The numbers by the side of the feed-dog symbols give the gauge of the feed-dog teeth in millimeters. When such a figure is not shown this indicates that the feed-dogs are Vulkollan covered.
- The second part lists in numerical order the symbols of the overlock head series fitted with special devices. Alongside are listed
  the symbols of the sewing organs normally supplied with the machine, as well as the alternatives that can be supplied on request.
- The third part gives the symbols of all sewing organs divided into categories (needle plates, feed-dogs etc), with the symbols in each category arranged in numerical order.
  - For each sewing organ the machines on which it can be used are listed. Thus in knowing the symbol of a needle plate or a looper it is possible to know on which overlock heads, either with or without devices, it can be used.
  - To know whether on a given head a certain needle plate or looper is fitted as a standard part or on special request, reference must be made to the first or second part of the table, as the case requires.

Les Tableaux R 300 se divisent en 3 parties:

- La première partie reporte par ordre progressif les symboles des machines classe: 023-227-327-028-228-329-330 et à côté les symboles des plaques, des griffes principales et subsidiaires, des petites griffes, des pieds presseurs, des crochets supérieurs et inférieurs.
  - Les nombres à côté des symboles des plaques à aiguille, indiquent les largeurs du surjet en millimètres. Les nombres à côté des symboles des griffes indiquent le pas de denture en millimètres des griffes: si ces nombres ne sont pas reportés, ça signifie que les griffes sont recouvertes en Vulkollan.
- La deuxième partie reporte, toujours par ordre progressif, les symboles des machines surjeteuses-raseuses équipées de dispositifs spéciaux; à côté sont indiqués les symboles des organes de couture en dotation et sur demande prévus lorsque les machines sont couplées aux différents dispositifs.
- La troisième partie reporte subdivisés d'après la dénomination (plaques, griffes etc.) et par ordre progressif, tous les symboles des organes de couture avec le relatif "SERT POUR". En effet, si on connaît le symbole d'une plaque ou d'un crochet, il est possible de savoir pour quelles machines avec ou sans dispositif la plaque ou le crochet sont prévus. Pour savoir si la plaque à aiguille ou le crochet est en dotation ou sur demande sur une machine déterminée, il faut consulter la première ou la deuxième partie selon les cas.

Die R Tabellen 300 bestehen aus drei Teilen:

- Der erste Teil fasst in fortschreitender Reihenfolge die Maschinenbezeichnungen der Klassen 023-227-327-028-228-329-330 zusammen, wobei daneben die Symbole der Stichplatten, der Haupt- und Nabentransporteure, der Kleintransporteure, der Drueckerfuesse und der oberen und unteren Greifer aufgefuehrt sind. Die neben der Stichplattensymbole angegebenen Nummern stellen die Nahtbreite in Millimetern dar. Die neben den Symbolen der Transporteure aufgefuehrten Nummern geben den Millimeterabstand der Verzahnung der Transporteure an; ist diese Nummer nicht angegeben, so sind die Transporteure mit Vulkollan belegt.
- Der zweite Teil enthaelt, immer in fortschreitender Reihenfolge, die Symbole der mit Spezialvorrichtungen ausgestatteten Ueberwendlich-Maschinenoberteile; daneben sind auch die als Zubehoer sowie auf Rueckfrage gelieferten Naehorgane aufgefuehrt, welche beim Anbau der verschiedenen Vorrichtungen notwendig werden.
- Der dritte Teil enthaelt It. Benennung eingeteilt (Stichplatten, Transporteure, usw.) und in fortschreitender Reihenfolge alle Naehorgansymbole der Ueberwendlichmaschinen mit dem entsprechenden Vermerk: "DIENT FUER". Dies ermoeglicht zu wissen, auf welche Ueberwendlichmaschine z. B. eine gewisse Stichplatte oder Greifer, von welchen man das Symbol kennt, vorgesehen sind. Will man wissen, ob diese Stichplatte bzm. jener Greifer auf eine bestimmte Maschine als Zubehoer oder auf Rueckfrage geliefert wird, so muss man im ersten oder im zweiten Teil der R Tabellen 300 (je nach Fall) nachschlagen.