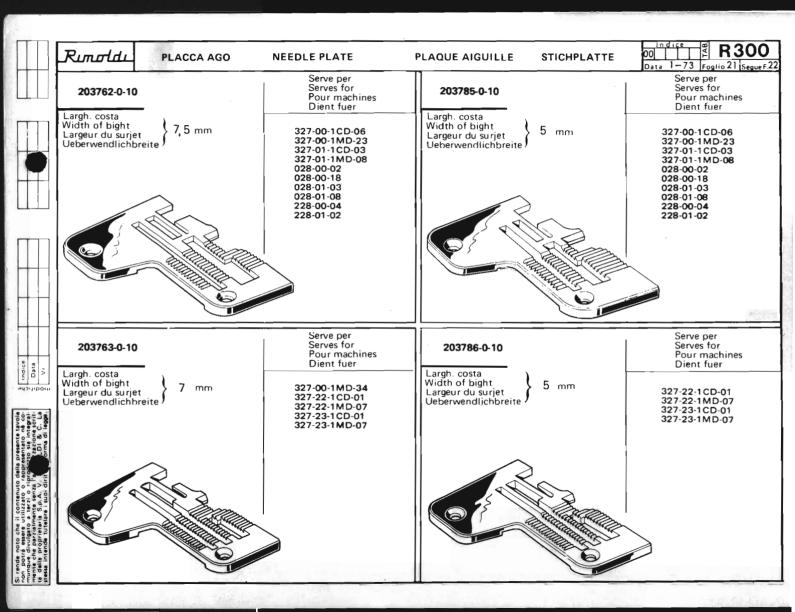

Le Tabelle R 300 dividono in 3 parti:

- La prima parte riporta in ordine progressivo i simboli delle teste classe: 023-227-327-028-228-329-330, con a fianco i simboli delle placche, delle griffe principali e sussidiarie, dei griffini, dei piedini, dei crochets superiori ed inferiori.
  - I numeri riportati a fianco dei simboli delle placche ago, indicano le larghezze di costa in millimetri. I numeri riportati a fianco dei simboli delle griffe indicano il passo in millimetri della dentatura delle griffe stesse; quando tale numero non è riportato significa che le griffe sono ricoperte in Vulkollan.
- La seconda parte riporta, sempre in ordine progressivo, i simboli delle teste serie Tagliacuce dotate di apparecchiature speciali; a fianco sono
  riportati i simboli degli organi di cucitura in dotazione ed a richiesta previste quando le teste sono abbinate alle varie apparecchiature.
- La terza parte riporta suddivisi per denominazione (placche, griffe, ecc.) e nell'ambito di questa in ordine progressivo, tutti i simboli degli organi di
  cucitura con il relativo "SERVE PER,... E" possibile infatti conoscendo il simbolo di una placca o di un crochet, sapere su quali teste con o senza
  apparecchiatura, tale placca o crochet sono previsti. Per sapere se su una determinata testa quella placca ago o crochet è in dotazione o a richiesta,
  occorre consultare la prima o la seconda parte a secondo dei casi.

The R 300 tables are divided into 3 parts:

- The first part lists the symbols of head classes 023,227,327,028,228,329,330 in numerical order, with the symbols for needle plates, main and differential feed dogs, chaining feed dogs, presser feet, and upper and lower loopers listed alongside. The numbers by the side of the needle plate symbols give the width of the bight in millimeters.
  The numbers by the side of the feed dogs with a side of the feed dogs. The numbers by the side of the feed dogs with a side of the feed dogs.
  - The numbers by the side of the feed-dog symbols give the gauge of the feed-dog teeth in millimeters. When such a figure is not shown this indicates that the feed-dogs are Vulkollan covered.
- The second part lists in numerical order the symbols of the overlock head series fitted with special devices. Alongside are listed
  the symbols of the sewing organs normally supplied with the machine, as well as the alternatives that can be supplied on request.
- The third part gives the symbols of all sewing organs divided into categories (needle plates, feed-dogs etc), with the symbols in each category arranged in numerical order.
  - For each sewing organ the machines on which it can be used are listed. Thus in knowing the symbol of a needle plate or a looper it is possible to know on which overlock heads, either with or without devices, it can be used.
  - To know whether on a given head a certain needle plate or looper is fitted as a standard part or on special request, reference must be made to the first or second part of the table, as the case requires.