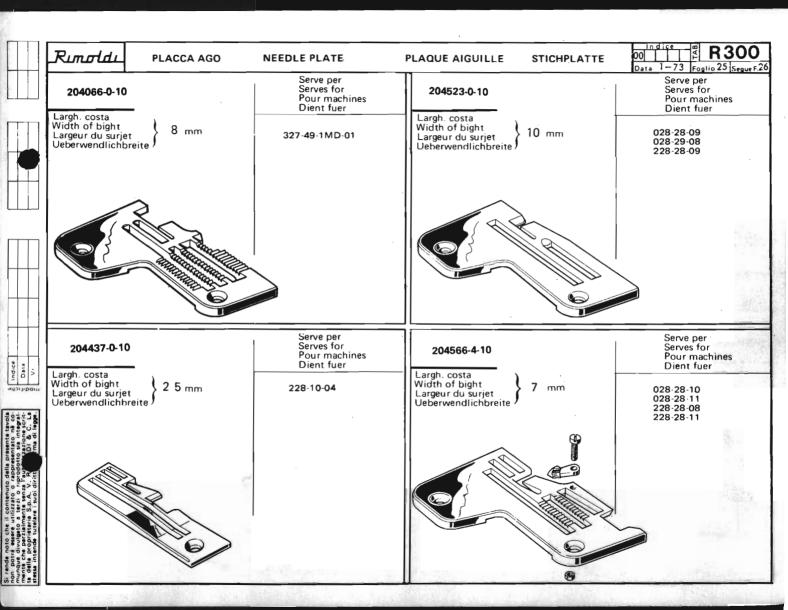

Le Tabelle R 300 dividono in 3 parti:

- La prima parte riporta in ordine progressivo i simboli delle teste classe: 023-227-327-028-228-329-330, con a fianco i simboli delle placche, delle griffe principali e sussidiarie, dei griffini, dei piedini, dei crochets superiori ed inferiori.
  - I numeri riportati a fianco dei simboli delle placche ago, indicano le larghezze di costa in millimetri. I numeri riportati a fianco dei simboli delle griffe indicano il passo in millimetri della dentatura delle griffe stesse; quando tale numero non è riportato significa che le griffe sono ricoperte in Vulkollan.
- La seconda parte riporta, sempre in ordine progressivo, i simboli delle teste serie Tagliacuce dotate di apparecchiature speciali; a fianco sono
  riportati i simboli degli organi di cucitura in dotazione ed a richiesta previste quando le teste sono abbinate alle varie apparecchiature.
- La terza parte riporta suddivisi per denominazione (placche, griffe, ecc.) e nell'ambito di questa in ordine progressivo, tutti i simboli degli organi di
  cucitura con il relativo "SERVE PER,... E" possibile infatti conoscendo il simbolo di una placca o di un crochet, sapere su quali teste con o senza
  apparecchiatura, tale placca o crochet sono previsti. Per sapere se su una determinata testa quella placca ago o crochet è in dotazione o a richiesta,
  occorre consultare la prima o la seconda parte a secondo dei casi.

The R 300 tables are divided into 3 parts:

- The first part lists the symbols of head classes 023,227,327,028,228,329,330 in numerical order, with the symbols for needle plates, main and differential feed dogs, chaining feed dogs, presser feet, and upper and lower loopers listed alongside. The numbers by the side of the needle plate symbols give the width of the bight in millimeters.
  The numbers by the side of the feed dogs with a side of the feed dogs. The numbers by the side of the feed dogs with a side of the feed dogs.
  - The numbers by the side of the feed-dog symbols give the gauge of the feed-dog teeth in millimeters. When such a figure is not shown this indicates that the feed-dogs are Vulkollan covered.
- The second part lists in numerical order the symbols of the overlock head series fitted with special devices. Alongside are listed
  the symbols of the sewing organs normally supplied with the machine, as well as the alternatives that can be supplied on request.
- The third part gives the symbols of all sewing organs divided into categories (needle plates, feed-dogs etc), with the symbols in each category arranged in numerical order.
  - For each sewing organ the machines on which it can be used are listed. Thus in knowing the symbol of a needle plate or a looper it is possible to know on which overlock heads, either with or without devices, it can be used.
  - To know whether on a given head a certain needle plate or looper is fitted as a standard part or on special request, reference must be made to the first or second part of the table, as the case requires.

Les Tableaux R 300 se divisent en 3 parties:

- La première partie reporte par ordre progressif les symboles des machines classe: 023-227-327-028-228-329-330 et à côté les symboles des plaques, des griffes principales et subsidiaires, des petites griffes, des pieds presseurs, des crochets supérieurs et inférieurs.
  - Les nombres à côté des symboles des plaques à aiguille, indiquent les largeurs du surjet en millimètres. Les nombres à côté des symboles des griffes indiquent le pas de denture en millimètres des griffes: si ces nombres ne sont pas reportés, ça signifie que les griffes sont recouvertes en Vulkollan.
- La deuxième partie reporte, toujours par ordre progressif, les symboles des machines surjeteuses-raseuses équipées de dispositifs spéciaux; à côté sont indiqués les symboles des organes de couture en dotation et sur demande prévus lorsque les machines sont couplées aux différents dispositifs.
- La troisième partie reporte subdivisés d'après la dénomination (plaques, griffes etc.) et par ordre progressif, tous les symboles des organes de couture avec le relatif "SERT POUR". En effet, si on connaît le symbole d'une plaque ou d'un crochet, il est possible de savoir pour quelles machines avec ou sans dispositif la plaque ou le crochet sont prévus. Pour savoir si la plaque à aiguille ou le crochet est en dotation ou sur demande sur une machine déterminée, il faut consulter la première ou la deuxième partie selon les cas.

Die R Tabellen 300 bestehen aus drei Teilen:

- Der erste Teil fasst in fortschreitender Reihenfolge die Maschinenbezeichnungen der Klassen 023-227-327-028-228-329-330 zusammen, wobei daneben die Symbole der Stichplatten, der Haupt- und Nabentransporteure, der Kleintransporteure, der Drueckerfuesse und der oberen und unteren Greifer aufgefuehrt sind. Die neben der Stichplattensymbole angegebenen Nummern stellen die Nahtbreite in Millimetern dar. Die neben den Symbolen der Transporteure aufgefuehrten Nummern geben den Millimeterabstand der Verzahnung der Transporteure an; ist diese Nummer nicht angegeben, so sind die Transporteure mit Vulkollan belegt.
- Der zweite Teil enthaelt, immer in fortschreitender Reihenfolge, die Symbole der mit Spezialvorrichtungen ausgestatteten Ueberwendlich-Maschinenoberteile; daneben sind auch die als Zubehoer sowie auf Rueckfrage gelieferten Naehorgane aufgefuehrt, welche beim Anbau der verschiedenen Vorrichtungen notwendig werden.
- Der dritte Teil enthaelt It. Benennung eingeteilt (Stichplatten, Transporteure, usw.) und in fortschreitender Reihenfolge alle Naehorgansymbole der Ueberwendlichmaschinen mit dem entsprechenden Vermerk: "DIENT FUER". Dies ermoeglicht zu wissen, auf welche Ueberwendlichmaschine z. B. eine gewisse Stichplatte oder Greifer, von welchen man das Symbol kennt, vorgesehen sind. Will man wissen, ob diese Stichplatte bzm. jener Greifer auf eine bestimmte Maschine als Zubehoer oder auf Rueckfrage geliefert wird, so muss man im ersten oder im zweiten Teil der R Tabellen 300 (je nach Fall) nachschlagen.