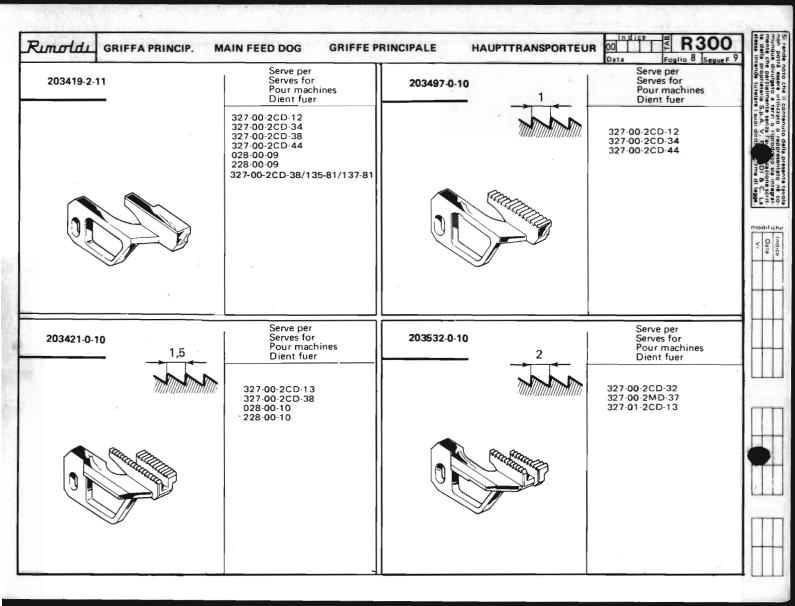

| Rumoldu                                                                        |                                                             |     | ote parte introdutti<br>ductory notes                            | va  | Voir notes d'inti<br>Siehe Anmerkun                                  |               |                                                                            |                                                          | Ool Fo                                                                   | <b>R300</b> |
|--------------------------------------------------------------------------------|-------------------------------------------------------------|-----|------------------------------------------------------------------|-----|----------------------------------------------------------------------|---------------|----------------------------------------------------------------------------|----------------------------------------------------------|--------------------------------------------------------------------------|-------------|
| Símbolo testa<br>Machine symbol<br>Symbole de la tête<br>Symbol des Oberteiles | Placca ago<br>Needle plate<br>Plaque à aigui<br>Stichplatte | lle | Griffa princip<br>Main feed do<br>Griffe princip<br>Haupt-Transp | ale | Griffa sussidia<br>Auxiliary feed<br>Griffe subsidi<br>Hilfs-Transpo | d dog<br>aire | Griffino<br>Chaîning feed dog<br>Griffe p. châinette<br>Klein-Transporteur | Piedino<br>Pressér foot<br>Pied-presseur<br>Drueckerfuss | Crochet superiore<br>Upper looper<br>Crochet supérieur<br>Oberer Greifer |             |
| 023-04-01                                                                      | 200765-0-10                                                 | 9   | 200758-0-10                                                      | 1,5 |                                                                      |               |                                                                            | 200767-3-10                                              | 200760-0-10                                                              | 200560-0-11 |
| 023-04-02                                                                      | 200790-0-10                                                 | 9   | 200782-0-10                                                      | 1,5 |                                                                      |               | 1                                                                          | 200791-3-10                                              | 200760-0-10                                                              | 200560-0-11 |
| 023-04-03                                                                      | 200765-0-10                                                 | 9   | 200758-0-10                                                      | 1,5 | 1                                                                    |               |                                                                            | 200767-3-10                                              | 200760-0-10                                                              | 200560-0-11 |
| 023-04-04                                                                      | 200765-0-10                                                 | 9   | 200758-0-10                                                      | 1,5 | 1                                                                    |               |                                                                            | 200767-3-10                                              | 200760-0-10                                                              | 200562-0-11 |
| 023-04-05                                                                      | 200790-0-10                                                 | 9   | 200782-0-10                                                      | 1,5 |                                                                      |               |                                                                            | 200791-3-10                                              | 200760-0-10                                                              | 200562-0-11 |
| 227-34-01                                                                      | 203853-4-10                                                 | 3   | 203838-0-10                                                      | 1,5 | 203841-0-10                                                          | 1,5           |                                                                            | 203967-3-10                                              | 202092-0-10                                                              | 202094-0-11 |
| 227-34-03                                                                      | 203854-4-10                                                 | 3   | 203840-2-11                                                      | -   | 203843-2-11                                                          | -             | 203426-0-10                                                                | 203866-3-10                                              | 202092-0-10                                                              | 202094-0-11 |
|                                                                                |                                                             | 3   |                                                                  |     |                                                                      |               |                                                                            |                                                          |                                                                          |             |
|                                                                                |                                                             |     |                                                                  |     |                                                                      |               |                                                                            | ]                                                        | \$ 18                                                                    |             |
| Y                                                                              | and the second                                              |     | 1                                                                | d   | 1                                                                    |               |                                                                            |                                                          |                                                                          |             |
|                                                                                |                                                             |     |                                                                  |     |                                                                      |               |                                                                            |                                                          |                                                                          |             |
|                                                                                |                                                             |     |                                                                  |     |                                                                      |               |                                                                            |                                                          |                                                                          |             |
|                                                                                |                                                             |     |                                                                  |     |                                                                      |               |                                                                            |                                                          |                                                                          |             |

| Rumoldu                                                                        |                                                                                          |                                      | ote parte introdutt<br>ductory notes                             | iva             |    | Voir notes d'intre<br>Siehe Anmerkung                                  |                 |        | inleitung                                                                  |                                                          |               | 00 Indice<br>Data                                                | TAB  | R300                                                                 |     | stessa ini                |
|--------------------------------------------------------------------------------|------------------------------------------------------------------------------------------|--------------------------------------|------------------------------------------------------------------|-----------------|----|------------------------------------------------------------------------|-----------------|--------|----------------------------------------------------------------------------|----------------------------------------------------------|---------------|------------------------------------------------------------------|------|----------------------------------------------------------------------|-----|---------------------------|
| Simbolo testa<br>Machine symbol<br>Symbole de la tête<br>Symbol des Oberteiles | Placca ago<br>Needle plate<br>Plaque à aiguil<br>Stichplatte                             | lle                                  | Griffa princip<br>Main feed do<br>Griffe princip<br>Haupt-Transp | g<br>pale       |    | Griffa sussidia<br>Auxiliary feed<br>Griffe subsidia<br>Hilfs-Transpor | dog             |        | Griffino<br>Chaining feed dog<br>Griffe p. châinette<br>Klein-Transporteur | Piedino<br>Presser foot<br>Pied-presseur<br>Drueckerfuss | Total Control | Crochet super<br>Upper looper<br>Crochet supér<br>Oberer Greifer | ieur | Crochet inferio<br>Lower looper<br>Crochet infério<br>Unterer Greife | eur | tende tutelare i          |
| 327-00-1CD-01                                                                  | 202504-0-10<br>202148-0-10<br>202506-4-10 •<br>202508-0-10<br>202590-0-10<br>202507-0-10 | 4,1<br>4,6<br>4,1<br>5,6<br>6<br>5   | 202053-0-10<br>R 202757-0-00 A<br>R 202056-2-11 *                | 1,5<br>1,5<br>- | RR | 202057-0-10<br>202758-0-00 A<br>202060-2-11 *                          | 1,5<br>1,5<br>- | R<br>R | 202061-0-10                                                                | 202509-3-10                                              |               | 202092-0-10<br>204021-0-10<br>204033-0-10                        | RR   | 202095-0-11<br>202094-0-11                                           | R   | suoi diritti e norme di i |
| 327-00-1CD-02<br>granerd                                                       | 202707-0-10 — 202634-0-10 202635-0-10 202716-0-10 202738-4-00 4                          | 2,5<br>3,5<br>1,2<br>3<br>1,5<br>3,5 | 202605-0-10<br>R<br>R<br>R<br>R<br>R<br>R<br>R                   | 1,5             | R  | 202698-0-10<br>202699-0-10                                             | 1,5             | R      | 202609-0-10                                                                | 202717-3-10                                              | RRR           |                                                                  |      | 202094-0-11                                                          |     | egge.                     |
| 327-00-1CD-03                                                                  | 202637-0-10<br>202638-0-10<br>202708-0-10                                                | 3,5<br>4<br>3                        | 202605-0-10<br>R 202695-0-10<br>R                                | 1,5             | R  | 202608-0-10<br>202699-0-10                                             | 1,5             | R      | 202609-0-10                                                                | 202646-3-10                                              |               | 204033-0-10                                                      |      | 202094-0-11                                                          | 100 |                           |
| 327-00-1CD-05                                                                  | 202707-0-10<br>202634-0-10<br>202635-0-10<br>202636-0-10<br>202716-0-10<br>202709-0-10   | 2<br>2,5<br>3,5<br>1,2<br>3<br>1,5   | 202605-0-10<br>R 202695-0-10<br>R<br>R<br>R                      | 1,5             | R  | 202608-0-10<br>202699-0-10                                             | 1,5             | R      | 202609-0-10                                                                | 202644-3-10<br>202717-3-10                               | R             | 206513-0-00<br>203429-0-10                                       | R    | 2(2094-0-) 1<br>202413-0-1 1                                         | R   |                           |
| 327-00-1CD-06                                                                  | 203785-0-10<br>203761-0-10<br>203787-0-10<br>203788-0-10<br>203762-0-10                  | 5<br>6<br>4<br>7<br>7,5              | 203028-0-10<br>R 203001-0-10<br>R 203030-2-11 •                  | 1,5<br>2<br>-   | RR | 203031-0-10<br>203002-0-10<br>203033-2-11                              | 1,5<br>2<br>-   | RR     | 203003-0-10                                                                | 203015-3-10                                              |               | 2040\$3-0-10<br>204021-0-10                                      | R    | 202094-0-1 1<br>202095-0-1 1                                         | R   | 100                       |
| 327-00-1CD-07                                                                  | 203214-0-10<br>203217-0-10<br>203218-0-10<br>203220-0-10<br>203216-4-10                  | 3,3<br>4<br>5<br>2,8<br>3,3          | 203199-0-10<br>R 203201-2-11 A<br>R<br>R                         | 1,5             | R  | 202057-0-10<br>202060-2-11 A                                           | 1,5             | R      | 202061-0-10<br>k                                                           | 202171-3-10 202172-3-10 202509-3-10 202173-3-10 e        | RRR           | 204033-0-10<br>204021-0-10                                       | R    | 202094-0-1 1<br>202005-0-1 1                                         | R   |                           |
|                                                                                |                                                                                          |                                      |                                                                  |                 |    |                                                                        |                 |        | 7                                                                          |                                                          |               |                                                                  | 188  |                                                                      |     |                           |

| Rumoldu                                                                        | • * *                                                      |                   |      | te parte introduttiv<br>uctory notes                                 | /a            |              | Voir notes d'intro<br>Siehe Anmerkun                                   |               |   | inleitung                                                                  |                                                          |             |                                                                        |          | R30                                             |
|--------------------------------------------------------------------------------|------------------------------------------------------------|-------------------|------|----------------------------------------------------------------------|---------------|--------------|------------------------------------------------------------------------|---------------|---|----------------------------------------------------------------------------|----------------------------------------------------------|-------------|------------------------------------------------------------------------|----------|-------------------------------------------------|
| Simbolo testa<br>Machine symbol<br>Symbole de la tête<br>Symbol des Oberteiles | Placca ago<br>Needle plate<br>Plaque à aigu<br>Stichplatte |                   |      | Griffa principa<br>Main feed dog<br>Griffe principa<br>Haupt-Transpo | ale           | ,            | Griffa sussidia<br>Auxiliary feed<br>Griffe subsidia<br>Hilfs-Transpor | dog<br>ire    |   | Griffino<br>Chaining feed dog<br>Griffe p. châinette<br>Klein-Transporteur | Piedino<br>Presser foot<br>Pied-presseur<br>Drueckerfuss |             | Crochet superior<br>Upper looper<br>Crochet supérieu<br>Oberer Greifer | e Ci     | rochet in<br>ower loo<br>rochet in<br>interer G |
| 327-00-1CD-09                                                                  | 203409-4-01<br>203347-2-10<br>203349-2-10<br>20349-2-10    | 1,2<br>1,4        |      |                                                                      | -             |              | 203338-2-11<br>(168                                                    | _             |   | 202061-0-10<br>@016                                                        | 203362-3-10<br>203360-3-10<br>203361-3-10<br>205940-3-00 | R<br>R<br>R | 202090-0-10                                                            | 2        | 202094-0                                        |
| 327-00-1CD-10                                                                  | 203399-0-10<br>203398-0-10                                 | 1<br>1,5          | R    | 203332-0-10                                                          | 1,5           |              | 203062-0-10                                                            | 1,5           |   | 202061-0-10                                                                | 203366-3-10                                              |             | 203429-0-10                                                            | 2        | 202094-0                                        |
| 327-00-1CD-25                                                                  | 203047-0-20<br>203048-0-20                                 | 3<br>3,5          | R    | 203060-0-10 V                                                        | 1,5           | R            | 203062-0-10 \/<br>203094-2-00 •                                        | 1,5<br>-      | R | 202609-0-10 🗸                                                              | 203050-3-10<br>207100-3-00                               | R           | 204033-0,10                                                            | 2        | 202094-0                                        |
| 327-00-1CD 26                                                                  | 203072-0-10                                                | 2                 | 1000 | 203060-0-10<br>203095-2-00 •                                         | 1,5           | R            | 203062-0-10<br>203094-2-00                                             | 1,5           | R | 202061-0-10                                                                | 203077-3-10                                              |             | 204033-0-10<br>204021-0-10                                             |          | 202094-0                                        |
| 327-00-1CD-27                                                                  | 203072-0-10                                                | 2                 |      | 203060-0-10<br>203095-2-00 •                                         | 1,5           | R            | 203062-0-10<br>203094-2-00 •                                           | 1,5           | R | 202061-0-10                                                                | 203803-3-10                                              |             | 204033-0-10<br>204021-0-10                                             |          | 202094-0                                        |
| 327-00-1CD-29                                                                  | 203813-0-10                                                | 5                 |      | 203060-0-10<br>203095-2-00 •                                         | 1,5           | R            | 203062-0-10<br>203094-2-00 •                                           | 1,5           | R | 202061-0-10                                                                | 203815-3-10                                              |             | 204033-0-10<br>204021-0-10                                             | 103 1856 | 02094-0                                         |
| 327-00-1CD. 1                                                                  | 203035-0-10<br>203014-0-10<br>203037-0-10                  | 4,5<br>7,2<br>3,1 | RR   | 203028-0-10<br>203001-0-10<br>203030-2-11                            | 1,5<br>2<br>- |              | 203031-0-10<br>203002-0-10<br>203033-2-11                              | 1,5<br>2<br>- | R | 203004-0-10                                                                | 207076300                                                |             | 204033-0-10                                                            | 2        | 202094-0                                        |
| 327-00-1CD-31                                                                  | 203219-0-10                                                | 3,8               | 1    | 203199-0-10<br>203201-2-11 •                                         | 1,5           | R            | 202057-0-10<br>202060-2-11 •                                           | 1,5           | R | 202609-0-10                                                                | 203162-3-10                                              |             | 204033-0-10                                                            | 2        | 2020940                                         |
| 327-00-1CD-32                                                                  | 203151-0-10<br>203268-0-00                                 | 3,8<br>4,5        | R    | 203140-0-10                                                          | 1,5           | 1            | 203141-0-10                                                            | 1,5           |   | 202609-0-10                                                                | 203161-3-10                                              | ,           | 204033-0-10                                                            | 2        | 202094-0                                        |
| 327-00-1CD 39                                                                  | 203409-4-01<br>203347:2-10<br>203349-2-10                  | 2<br>1,2<br>1,4   | RR   |                                                                      |               | Salar Barren | 203338-2-11                                                            | -             |   | 202061-0-10                                                                | 203362-3-10<br>203360-3-10<br>203361-3-10<br>205940-3-00 | RRR         | 202090-0-10                                                            | 2        | 02094-0                                         |

S. Section

| Runoldu «                                                                      | ■ 3 #AZ                                                                                |                                      |             | parte introduttive<br>ctory notes                                    | a             |        | Voir notes d'intre<br>Siehe Anmerkung                                  |            |        | inleitung                                                                  |                                                          | 00 Indice<br>Data                                                  | TAB. | R300                                                                    | 5  |
|--------------------------------------------------------------------------------|----------------------------------------------------------------------------------------|--------------------------------------|-------------|----------------------------------------------------------------------|---------------|--------|------------------------------------------------------------------------|------------|--------|----------------------------------------------------------------------------|----------------------------------------------------------|--------------------------------------------------------------------|------|-------------------------------------------------------------------------|----|
| Simbolo testa<br>Machine symbol<br>Symbole de la tête<br>Symbol des Oberteiles | Placca ago<br>Needle plate<br>Plaque à aigu<br>Stichplatte                             | ille                                 |             | Griffa principa<br>Main feed dog<br>Griffe principa<br>Haupt-Transpo | ile           |        | Griffa sussidia<br>Auxiliary feed<br>Griffe subsidia<br>Hilfs-Transpor | dog<br>ire |        | Griffino<br>Chaining feed dog<br>Griffe p. chainette<br>Klein-Transporteur | Piedino<br>Presser foot<br>Pied-presseur<br>Drueckerfuss | Crochet superi<br>Upper looper<br>Crochet supéri<br>Oberer Greifer |      | Crochet inferior<br>Lower looper<br>Crochet inférier<br>Unterer Greifer | ur |
| 327-00-1MD-23                                                                  | 203761-0-10<br>203762-0-10<br>203785-0-10<br>203787-0-10<br>203788-0-10                | 6<br>7,5<br>5<br>4<br>7              | R<br>R<br>R | 203001-0-10<br>203030-2-11<br>203028-0-10                            | 2<br>-<br>1,5 | RR     | 203002-0-10<br>203033-2-11 •<br>203031-0-10                            | 1,5        | R<br>R | 203003-0-10                                                                | 203765-3-10                                              | 202092-0-10<br>206512-0-00                                         | R    | 202095-0-11<br>202094-0-11                                              | R  |
| 327-00-1MD-33                                                                  | 203014-0-10<br>203035-0-10<br>203037-0-10                                              | 7<br>4,5<br>3,1                      | R           | 203001-0-10<br>203028-0-10<br>203030-2-11                            | 2<br>1,5<br>- | R<br>R | 203002-0-10<br>203031-0-10<br>203033-2-11                              | 2<br>1,5   | R      | 203004-0-10                                                                | 203017-3-10                                              | 206512-0-00                                                        |      | 202094-0-11                                                             |    |
| 327-00-1MD-34                                                                  | 203763-0-10                                                                            | 7                                    |             | 203746-0-10                                                          | 1,5           |        | 203747-0-10                                                            | 1,5        |        | 203003-0-10                                                                | 203765-3-10                                              | 206512-0-00                                                        |      | 202095-0-11                                                             | ١  |
| 327-00-2CD-12                                                                  | 203437-0-10<br>203435-0-10<br>203436-0-10                                              | 3,2<br>3<br>2,5                      | R<br>R      | 203419-2-11 •<br>203497-0-10 <b>•</b>                                | 1             | R      | 203423-2-11 ●<br>203498-0-10 ▲                                         | 1          | R      | 203426-0-10                                                                | 203447=3-10                                              | 202092-0-10                                                        |      | 202413-0-11                                                             |    |
| 327-00-2CD-13                                                                  | 203478-0-10<br>203439-0-10<br>203477-2-10<br>203475-0-10<br>203441-2-10<br>203482-2-10 | 3<br>4,5<br>3,6<br>3,5<br>4,6<br>3,1 | RRRR        | 203421-0-10<br>207048-0-00                                           | 1,5           | R      | 203425-0-10<br>207049-0-00                                             | 1,5        | R      | 203003-0-10                                                                | 203447-3-10                                              | 202092-0-10                                                        |      | 202413-0-11                                                             |    |
| 327-00-2CD-14                                                                  | 203547-0-10<br>203578-0-10<br>204026-0-10                                              | 8<br>5,5<br>7                        | R<br>R      | 206298-0-00                                                          | 2             |        | 203609-0-10                                                            | 2          |        | 203612-0-10                                                                | 204037-3-10                                              | 206208-0-00<br>206209-0-00                                         | R    | 202094-0-11<br>202095-0-11                                              | R  |
| 327-00-2CD-15                                                                  | 203551-0-10<br>203579-0-10<br>203695-0-00                                              | 5<br>5,2<br>7                        |             | 203533-0-10<br>203668-0-11                                           | 1,5           | R      | 203540-0-10<br>203609-0-10                                             | 1,5        | R      | 203612-0-10                                                                | 204037-3-10                                              | 206208-0-00<br>204021-0-10<br>206209-0-00                          | RR   | 202094-0-1 1<br>202095-0-1 1                                            | R  |
| 327-00-2CD-16                                                                  | 203552-0-10<br>203580-0-10<br>203583-0-10                                              | 5<br>5,2<br>6                        | R           | 203536-0-10                                                          | 1,5           |        | 203542-0-10                                                            | 1,5        |        | 203544-0-10                                                                | 203597-3-10                                              | 206208-0-00                                                        |      | 202094-0-11                                                             |    |