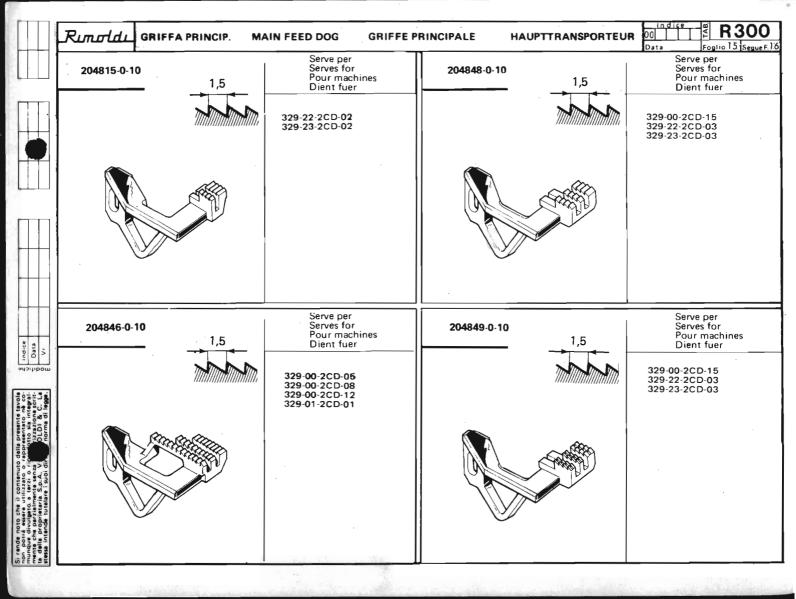

Le Tabelle R 300 dividono in 3 parti:

- La prima parte riporta in ordine progressivo i simboli delle teste classe: 023-227-327-028-228-329-330, con a fianco i simboli delle placche, delle griffe principali e sussidiarie, dei griffini, dei piedini, dei crochets superiori ed inferiori.
  - I numeri riportati a fianco dei simboli delle placche ago, indicano le larghezze di costa in millimetri. I numeri riportati a fianco dei simboli delle griffe indicano il passo in millimetri della dentatura delle griffe stesse; quando tale numero non è riportato significa che le griffe sono ricoperte in Vulkollan.
- La seconda parte riporta, sempre in ordine progressivo, i simboli delle teste serie Tagliacuce dotate di apparecchiature speciali; a fianco sono
  riportati i simboli degli organi di cucitura in dotazione ed a richiesta previste quando le teste sono abbinate alle varie apparecchiature.
- La terza parte riporta suddivisi per denominazione (placche, griffe, ecc.) e nell'ambito di questa in ordine progressivo, tutti i simboli degli organi di
  cucitura con il relativo "SERVE PER,... E" possibile infatti conoscendo il simbolo di una placca o di un crochet, sapere su quali teste con o senza
  apparecchiatura, tale placca o crochet sono previsti. Per sapere se su una determinata testa quella placca ago o crochet è in dotazione o a richiesta,
  occorre consultare la prima o la seconda parte a secondo dei casi.

The R 300 tables are divided into 3 parts:

- The first part lists the symbols of head classes 023,227,327,028,228,329,330 in numerical order, with the symbols for needle plates, main and differential feed dogs, chaining feed dogs, presser feet, and upper and lower loopers listed alongside. The numbers by the side of the needle plate symbols give the width of the bight in millimeters.
  The numbers by the side of the feed dogs with a side of the feed dogs. The numbers by the side of the feed dogs with a side of the feed dogs.
  - The numbers by the side of the feed-dog symbols give the gauge of the feed-dog teeth in millimeters. When such a figure is not shown this indicates that the feed-dogs are Vulkollan covered.
- The second part lists in numerical order the symbols of the overlock head series fitted with special devices. Alongside are listed
  the symbols of the sewing organs normally supplied with the machine, as well as the alternatives that can be supplied on request.
- The third part gives the symbols of all sewing organs divided into categories (needle plates, feed-dogs etc), with the symbols in each category arranged in numerical order.
  - For each sewing organ the machines on which it can be used are listed. Thus in knowing the symbol of a needle plate or a looper it is possible to know on which overlock heads, either with or without devices, it can be used.
  - To know whether on a given head a certain needle plate or looper is fitted as a standard part or on special request, reference must be made to the first or second part of the table, as the case requires.