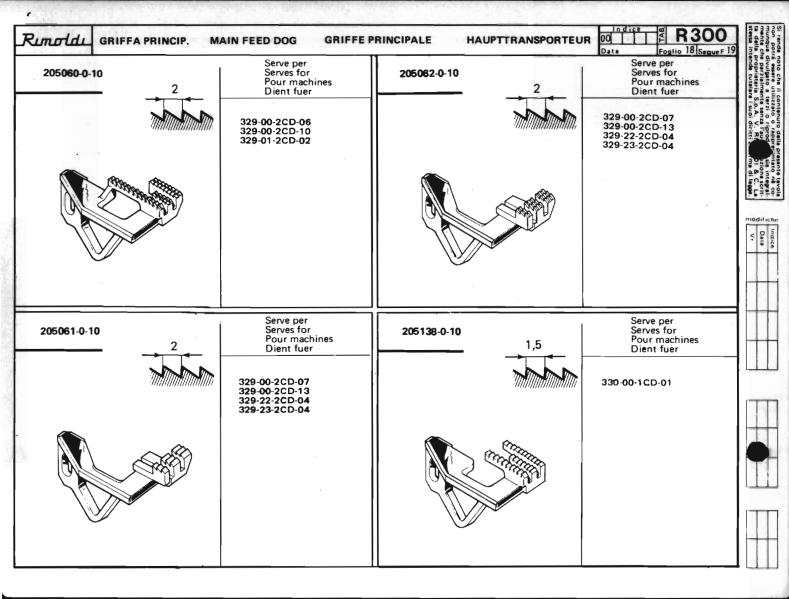

Le Tabelle R 300 dividono in 3 parti:

- La prima parte riporta in ordine progressivo i simboli delle teste classe: 023-227-327-028-228-329-330, con a fianco i simboli delle placche, delle griffe principali e sussidiarie, dei griffini, dei piedini, dei crochets superiori ed inferiori.
  - I numeri riportati a fianco dei simboli delle placche ago, indicano le larghezze di costa in millimetri. I numeri riportati a fianco dei simboli delle griffe indicano il passo in millimetri della dentatura delle griffe stesse; quando tale numero non è riportato significa che le griffe sono ricoperte in Vulkollan.
- La seconda parte riporta, sempre in ordine progressivo, i simboli delle teste serie Tagliacuce dotate di apparecchiature speciali; a fianco sono
  riportati i simboli degli organi di cucitura in dotazione ed a richiesta previste quando le teste sono abbinate alle varie apparecchiature.
- La terza parte riporta suddivisi per denominazione (placche, griffe, ecc.) e nell'ambito di questa in ordine progressivo, tutti i simboli degli organi di
  cucitura con il relativo "SERVE PER,... E" possibile infatti conoscendo il simbolo di una placca o di un crochet, sapere su quali teste con o senza
  apparecchiatura, tale placca o crochet sono previsti. Per sapere se su una determinata testa quella placca ago o crochet è in dotazione o a richiesta,
  occorre consultare la prima o la seconda parte a secondo dei casi.

The R 300 tables are divided into 3 parts:

- The first part lists the symbols of head classes 023,227,327,028,228,329,330 in numerical order, with the symbols for needle plates, main and differential feed dogs, chaining feed dogs, presser feet, and upper and lower loopers listed alongside. The numbers by the side of the needle plate symbols give the width of the bight in millimeters.
  The numbers by the side of the feed dogs with a side of the feed dogs. The numbers by the side of the feed dogs with a side of the feed dogs.
  - The numbers by the side of the feed-dog symbols give the gauge of the feed-dog teeth in millimeters. When such a figure is not shown this indicates that the feed-dogs are Vulkollan covered.
- The second part lists in numerical order the symbols of the overlock head series fitted with special devices. Alongside are listed
  the symbols of the sewing organs normally supplied with the machine, as well as the alternatives that can be supplied on request.
- The third part gives the symbols of all sewing organs divided into categories (needle plates, feed-dogs etc), with the symbols in each category arranged in numerical order.
  - For each sewing organ the machines on which it can be used are listed. Thus in knowing the symbol of a needle plate or a looper it is possible to know on which overlock heads, either with or without devices, it can be used.
  - To know whether on a given head a certain needle plate or looper is fitted as a standard part or on special request, reference must be made to the first or second part of the table, as the case requires.