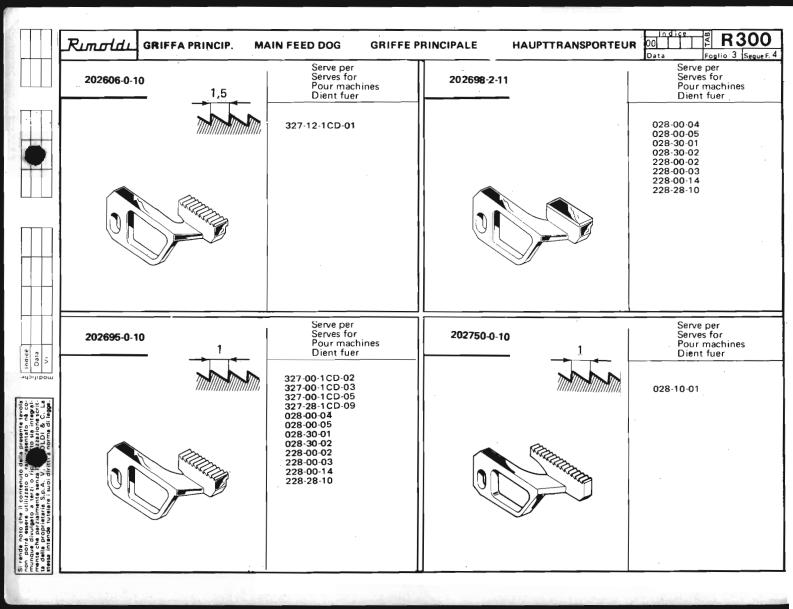

Le Tabelle R 300 dividono in 3 parti:

- La prima parte riporta in ordine progressivo i simboli delle teste classe: 023-227-327-028-228-329-330, con a fianco i simboli delle placche, delle griffe principali e sussidiarie, dei griffini, dei piedini, dei crochets superiori ed inferiori.
  - I numeri riportati a fianco dei simboli delle placche ago, indicano le larghezze di costa in millimetri. I numeri riportati a fianco dei simboli delle griffe indicano il passo in millimetri della dentatura delle griffe stesse; quando tale numero non è riportato significa che le griffe sono ricoperte in Vulkollan.
- La seconda parte riporta, sempre in ordine progressivo, i simboli delle teste serie Tagliacuce dotate di apparecchiature speciali; a fianco sono
  riportati i simboli degli organi di cucitura in dotazione ed a richiesta previste quando le teste sono abbinate alle varie apparecchiature.
- La terza parte riporta suddivisi per denominazione (placche, griffe, ecc.) e nell'ambito di questa in ordine progressivo, tutti i simboli degli organi di
  cucitura con il relativo "SERVE PER,... E" possibile infatti conoscendo il simbolo di una placca o di un crochet, sapere su quali teste con o senza
  apparecchiatura, tale placca o crochet sono previsti. Per sapere se su una determinata testa quella placca ago o crochet è in dotazione o a richiesta,
  occorre consultare la prima o la seconda parte a secondo dei casi.

The R 300 tables are divided into 3 parts:

- The first part lists the symbols of head classes 023,227,327,028,228,329,330 in numerical order, with the symbols for needle plates, main and differential feed dogs, chaining feed dogs, presser feet, and upper and lower loopers listed alongside. The numbers by the side of the needle plate symbols give the width of the bight in millimeters.
  The numbers by the side of the feed dogs with a side of the feed dogs. The numbers by the side of the feed dogs with a side of the feed dogs.
  - The numbers by the side of the feed-dog symbols give the gauge of the feed-dog teeth in millimeters. When such a figure is not shown this indicates that the feed-dogs are Vulkollan covered.
- The second part lists in numerical order the symbols of the overlock head series fitted with special devices. Alongside are listed
  the symbols of the sewing organs normally supplied with the machine, as well as the alternatives that can be supplied on request.
- The third part gives the symbols of all sewing organs divided into categories (needle plates, feed-dogs etc), with the symbols in each category arranged in numerical order.
  - For each sewing organ the machines on which it can be used are listed. Thus in knowing the symbol of a needle plate or a looper it is possible to know on which overlock heads, either with or without devices, it can be used.
  - To know whether on a given head a certain needle plate or looper is fitted as a standard part or on special request, reference must be made to the first or second part of the table, as the case requires.