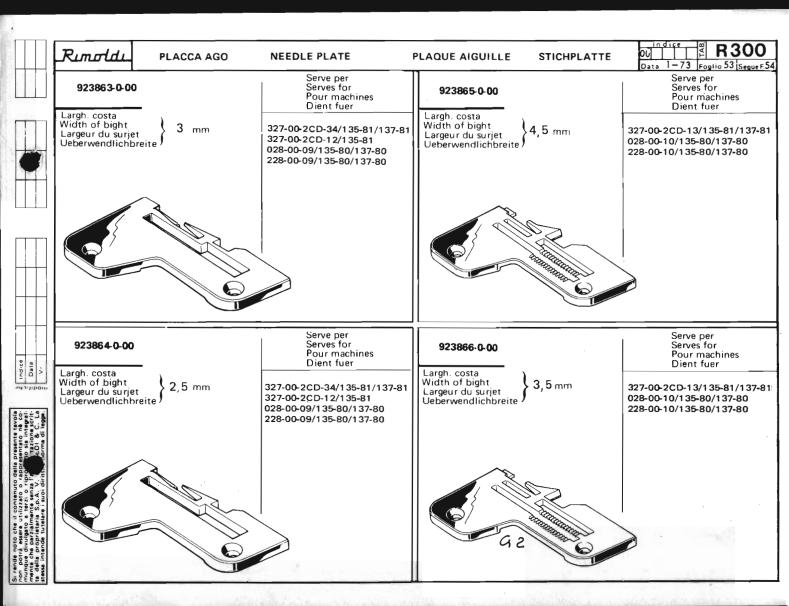

Le Tabelle R 300 dividono in 3 parti:

- La prima parte riporta in ordine progressivo i simboli delle teste classe: 023-227-327-028-228-329-330, con a fianco i simboli delle placche, delle griffe principali e sussidiarie, dei griffini, dei piedini, dei crochets superiori ed inferiori.
  - I numeri riportati a fianco dei simboli delle placche ago, indicano le larghezze di costa in millimetri. I numeri riportati a fianco dei simboli delle griffe indicano il passo in millimetri della dentatura delle griffe stesse; quando tale numero non è riportato significa che le griffe sono ricoperte in Vulkollan.
- La seconda parte riporta, sempre in ordine progressivo, i simboli delle teste serie Tagliacuce dotate di apparecchiature speciali; a fianco sono
  riportati i simboli degli organi di cucitura in dotazione ed a richiesta previste quando le teste sono abbinate alle varie apparecchiature.
- La terza parte riporta suddivisi per denominazione (placche, griffe, ecc.) e nell'ambito di questa in ordine progressivo, tutti i simboli degli organi di
  cucitura con il relativo "SERVE PER,... E" possibile infatti conoscendo il simbolo di una placca o di un crochet, sapere su quali teste con o senza
  apparecchiatura, tale placca o crochet sono previsti. Per sapere se su una determinata testa quella placca ago o crochet è in dotazione o a richiesta,
  occorre consultare la prima o la seconda parte a secondo dei casi.

The R 300 tables are divided into 3 parts:

- The first part lists the symbols of head classes 023,227,327,028,228,329,330 in numerical order, with the symbols for needle plates, main and differential feed dogs, chaining feed dogs, presser feet, and upper and lower loopers listed alongside. The numbers by the side of the needle plate symbols give the width of the bight in millimeters.
  The numbers by the side of the feed dogs with a side of the feed dogs. The numbers by the side of the feed dogs with a side of the feed dogs.
  - The numbers by the side of the feed-dog symbols give the gauge of the feed-dog teeth in millimeters. When such a figure is not shown this indicates that the feed-dogs are Vulkollan covered.
- The second part lists in numerical order the symbols of the overlock head series fitted with special devices. Alongside are listed
  the symbols of the sewing organs normally supplied with the machine, as well as the alternatives that can be supplied on request.
- The third part gives the symbols of all sewing organs divided into categories (needle plates, feed-dogs etc), with the symbols in each category arranged in numerical order.
  - For each sewing organ the machines on which it can be used are listed. Thus in knowing the symbol of a needle plate or a looper it is possible to know on which overlock heads, either with or without devices, it can be used.
  - To know whether on a given head a certain needle plate or looper is fitted as a standard part or on special request, reference must be made to the first or second part of the table, as the case requires.