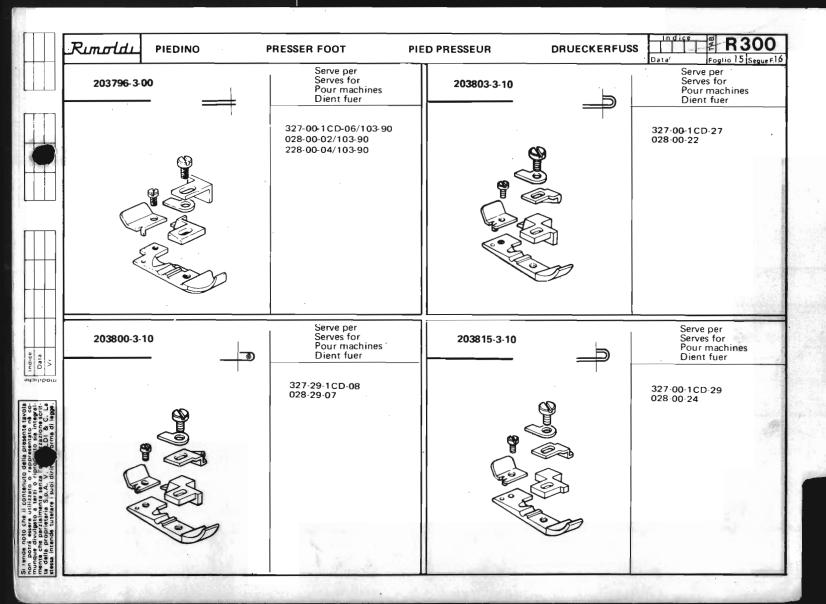

Le Tabelle R 300 dividono in 3 parti:

- La prima parte riporta in ordine progressivo i simboli delle teste classe: 023-227-327-028-228-329-330, con a fianco i simboli delle placche, delle griffe principali e sussidiarie, dei griffini, dei piedini, dei crochets superiori ed inferiori.
  - I numeri riportati a fianco dei simboli delle placche ago, indicano le larghezze di costa in millimetri. I numeri riportati a fianco dei simboli delle griffe indicano il passo in millimetri della dentatura delle griffe stesse; quando tale numero non è riportato significa che le griffe sono ricoperte in Vulkollan.
- La seconda parte riporta, sempre in ordine progressivo, i simboli delle teste serie Tagliacuce dotate di apparecchiature speciali; a fianco sono
  riportati i simboli degli organi di cucitura in dotazione ed a richiesta previste quando le teste sono abbinate alle varie apparecchiature.
- La terza parte riporta suddivisi per denominazione (placche, griffe, ecc.) e nell'ambito di questa in ordine progressivo, tutti i simboli degli organi di
  cucitura con il relativo "SERVE PER,... E" possibile infatti conoscendo il simbolo di una placca o di un crochet, sapere su quali teste con o senza
  apparecchiatura, tale placca o crochet sono previsti. Per sapere se su una determinata testa quella placca ago o crochet è in dotazione o a richiesta,
  occorre consultare la prima o la seconda parte a secondo dei casi.

The R 300 tables are divided into 3 parts:

- The first part lists the symbols of head classes 023,227,327,028,228,329,330 in numerical order, with the symbols for needle plates, main and differential feed dogs, chaining feed dogs, presser feet, and upper and lower loopers listed alongside. The numbers by the side of the needle plate symbols give the width of the bight in millimeters.
  The numbers by the side of the feed dogs with a side of the feed dogs. The numbers by the side of the feed dogs with a side of the feed dogs.
  - The numbers by the side of the feed-dog symbols give the gauge of the feed-dog teeth in millimeters. When such a figure is not shown this indicates that the feed-dogs are Vulkollan covered.
- The second part lists in numerical order the symbols of the overlock head series fitted with special devices. Alongside are listed
  the symbols of the sewing organs normally supplied with the machine, as well as the alternatives that can be supplied on request.
- The third part gives the symbols of all sewing organs divided into categories (needle plates, feed-dogs etc), with the symbols in each category arranged in numerical order.
  - For each sewing organ the machines on which it can be used are listed. Thus in knowing the symbol of a needle plate or a looper it is possible to know on which overlock heads, either with or without devices, it can be used.
  - To know whether on a given head a certain needle plate or looper is fitted as a standard part or on special request, reference must be made to the first or second part of the table, as the case requires.