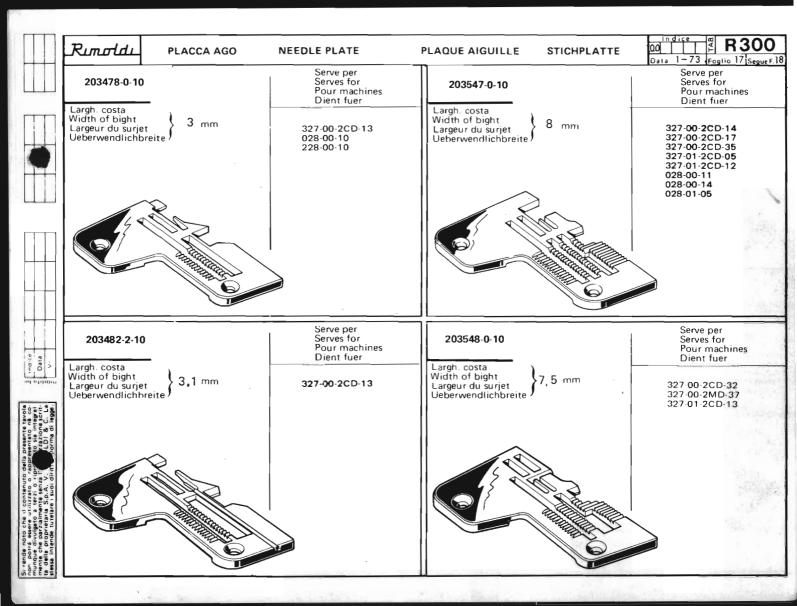

| Rumoldu                                                                        | • * *                                                      |                   |      | te parte introduttiv<br>uctory notes                                 | /a            |              | Voir notes d'intro<br>Siehe Anmerkun                                   |               |   | inleitung                                                                  |                                                          |             |                                                                        |          | R30                                             |
|--------------------------------------------------------------------------------|------------------------------------------------------------|-------------------|------|----------------------------------------------------------------------|---------------|--------------|------------------------------------------------------------------------|---------------|---|----------------------------------------------------------------------------|----------------------------------------------------------|-------------|------------------------------------------------------------------------|----------|-------------------------------------------------|
| Simbolo testa<br>Machine symbol<br>Symbole de la tête<br>Symbol des Oberteiles | Placca ago<br>Needle plate<br>Plaque à aigu<br>Stichplatte |                   |      | Griffa principa<br>Main feed dog<br>Griffe principa<br>Haupt-Transpo | ale           | ,            | Griffa sussidia<br>Auxiliary feed<br>Griffe subsidia<br>Hilfs-Transpor | dog<br>ire    |   | Griffino<br>Chaining feed dog<br>Griffe p. châinette<br>Klein-Transporteur | Piedino<br>Presser foot<br>Pied-presseur<br>Drueckerfuss |             | Crochet superior<br>Upper looper<br>Crochet supérieu<br>Oberer Greifer | e Ci     | rochet in<br>ower loo<br>rochet in<br>interer G |
| 327-00-1CD-09                                                                  | 203409-4-01<br>203347-2-10<br>203349-2-10<br>20349-2-10    | 1,2<br>1,4        |      |                                                                      | -             |              | 203338-2-11<br>(168                                                    | _             |   | 202061-0-10<br>@016                                                        | 203362-3-10<br>203360-3-10<br>203361-3-10<br>205940-3-00 | R<br>R<br>R | 202090-0-10                                                            | 2        | 202094-0                                        |
| 327-00-1CD-10                                                                  | 203399-0-10<br>203398-0-10                                 | 1<br>1,5          | R    | 203332-0-10                                                          | 1,5           |              | 203062-0-10                                                            | 1,5           |   | 202061-0-10                                                                | 203366-3-10                                              |             | 203429-0-10                                                            | 2        | 202094-0                                        |
| 327-00-1CD-25                                                                  | 203047-0-20<br>203048-0-20                                 | 3<br>3,5          | R    | 203060-0-10 V                                                        | 1,5           | R            | 203062-0-10 \/<br>203094-2-00 •                                        | 1,5<br>-      | R | 202609-0-10 🗸                                                              | 203050-3-10<br>207100-3-00                               | R           | 204033-0,10                                                            | 2        | 202094-0                                        |
| 327-00-1CD 26                                                                  | 203072-0-10                                                | 2                 | 1000 | 203060-0-10<br>203095-2-00 •                                         | 1,5           | R            | 203062-0-10<br>203094-2-00                                             | 1,5           | R | 202061-0-10                                                                | 203077-3-10                                              |             | 204033-0-10<br>204021-0-10                                             |          | 202094-0                                        |
| 327-00-1CD-27                                                                  | 203072-0-10                                                | 2                 |      | 203060-0-10<br>203095-2-00 •                                         | 1,5           | R            | 203062-0-10<br>203094-2-00 •                                           | 1,5           | R | 202061-0-10                                                                | 203803-3-10                                              |             | 204033-0-10<br>204021-0-10                                             |          | 202094-0                                        |
| 327-00-1CD-29                                                                  | 203813-0-10                                                | 5                 |      | 203060-0-10<br>203095-2-00 •                                         | 1,5           | R            | 203062-0-10<br>203094-2-00 •                                           | 1,5           | R | 202061-0-10                                                                | 203815-3-10                                              |             | 204033-0-10<br>204021-0-10                                             | 103 1856 | 02094-0                                         |
| 327-00-1CD. 1                                                                  | 203035-0-10<br>203014-0-10<br>203037-0-10                  | 4,5<br>7,2<br>3,1 | RR   | 203028-0-10<br>203001-0-10<br>203030-2-11                            | 1,5<br>2<br>- |              | 203031-0-10<br>203002-0-10<br>203033-2-11                              | 1,5<br>2<br>- | R | 203004-0-10                                                                | 207076300                                                |             | 204033-0-10                                                            | 2        | 202094-0                                        |
| 327-00-1CD-31                                                                  | 203219-0-10                                                | 3,8               | 1    | 203199-0-10<br>203201-2-11 •                                         | 1,5           | R            | 202057-0-10<br>202060-2-11 •                                           | 1,5           | R | 202609-0-10                                                                | 203162-3-10                                              |             | 204033-0-10                                                            | 2        | 2020940                                         |
| 327-00-1CD-32                                                                  | 203151-0-10<br>203268-0-00                                 | 3,8<br>4,5        | R    | 203140-0-10                                                          | 1,5           | 1            | 203141-0-10                                                            | 1,5           |   | 202609-0-10                                                                | 203161-3-10                                              | ,           | 204033-0-10                                                            | 2        | 202094-0                                        |
| 327-00-1CD 39                                                                  | 203409-4-01<br>203347:2-10<br>203349-2-10                  | 2<br>1,2<br>1,4   | RR   |                                                                      |               | Salar Barren | 203338-2-11                                                            | -             |   | 202061-0-10                                                                | 203362-3-10<br>203360-3-10<br>203361-3-10<br>205940-3-00 | RRR         | 202090-0-10                                                            | 2        | 02094-0                                         |

S. Section

| Runoldu «                                                                      | ■ 3 #AZ                                                                                |                                      |             | parte introduttive<br>ctory notes                                    | a             |        | Voir notes d'intre<br>Siehe Anmerkung                                  |            |        | inleitung                                                                  |                                                          | 00 Indice<br>Data                                                  | TAB. | R300                                                                    | 5  |
|--------------------------------------------------------------------------------|----------------------------------------------------------------------------------------|--------------------------------------|-------------|----------------------------------------------------------------------|---------------|--------|------------------------------------------------------------------------|------------|--------|----------------------------------------------------------------------------|----------------------------------------------------------|--------------------------------------------------------------------|------|-------------------------------------------------------------------------|----|
| Simbolo testa<br>Machine symbol<br>Symbole de la tête<br>Symbol des Oberteiles | Placca ago<br>Needle plate<br>Plaque à aigu<br>Stichplatte                             | ille                                 |             | Griffa principa<br>Main feed dog<br>Griffe principa<br>Haupt-Transpo | ile           |        | Griffa sussidia<br>Auxiliary feed<br>Griffe subsidia<br>Hilfs-Transpor | dog<br>ire |        | Griffino<br>Chaining feed dog<br>Griffe p. chainette<br>Klein-Transporteur | Piedino<br>Presser foot<br>Pied-presseur<br>Drueckerfuss | Crochet superi<br>Upper looper<br>Crochet supéri<br>Oberer Greifer |      | Crochet inferior<br>Lower looper<br>Crochet inférier<br>Unterer Greifer | ur |
| 327-00-1MD-23                                                                  | 203761-0-10<br>203762-0-10<br>203785-0-10<br>203787-0-10<br>203788-0-10                | 6<br>7,5<br>5<br>4<br>7              | R<br>R<br>R | 203001-0-10<br>203030-2-11<br>203028-0-10                            | 2<br>-<br>1,5 | RR     | 203002-0-10<br>203033-2-11 •<br>203031-0-10                            | 1,5        | R<br>R | 203003-0-10                                                                | 203765-3-10                                              | 202092-0-10<br>206512-0-00                                         | R    | 202095-0-11<br>202094-0-11                                              | R  |
| 327-00-1MD-33                                                                  | 203014-0-10<br>203035-0-10<br>203037-0-10                                              | 7<br>4,5<br>3,1                      | R           | 203001-0-10<br>203028-0-10<br>203030-2-11                            | 2<br>1,5<br>- | R<br>R | 203002-0-10<br>203031-0-10<br>203033-2-11                              | 2<br>1,5   | R      | 203004-0-10                                                                | 203017-3-10                                              | 206512-0-00                                                        |      | 202094-0-11                                                             |    |
| 327-00-1MD-34                                                                  | 203763-0-10                                                                            | 7                                    |             | 203746-0-10                                                          | 1,5           |        | 203747-0-10                                                            | 1,5        |        | 203003-0-10                                                                | 203765-3-10                                              | 206512-0-00                                                        |      | 202095-0-11                                                             | ١  |
| 327-00-2CD-12                                                                  | 203437-0-10<br>203435-0-10<br>203436-0-10                                              | 3,2<br>3<br>2,5                      | R<br>R      | 203419-2-11 •<br>203497-0-10 <b>•</b>                                | 1             | R      | 203423-2-11 ●<br>203498-0-10 ▲                                         | 1          | R      | 203426-0-10                                                                | 203447=3-10                                              | 202092-0-10                                                        |      | 202413-0-11                                                             |    |
| 327-00-2CD-13                                                                  | 203478-0-10<br>203439-0-10<br>203477-2-10<br>203475-0-10<br>203441-2-10<br>203482-2-10 | 3<br>4,5<br>3,6<br>3,5<br>4,6<br>3,1 | RRRR        | 203421-0-10<br>207048-0-00                                           | 1,5           | R      | 203425-0-10<br>207049-0-00                                             | 1,5        | R      | 203003-0-10                                                                | 203447-3-10                                              | 202092-0-10                                                        |      | 202413-0-11                                                             |    |
| 327-00-2CD-14                                                                  | 203547-0-10<br>203578-0-10<br>204026-0-10                                              | 8<br>5,5<br>7                        | R<br>R      | 206298-0-00                                                          | 2             |        | 203609-0-10                                                            | 2          |        | 203612-0-10                                                                | 204037-3-10                                              | 206208-0-00<br>206209-0-00                                         | R    | 202094-0-11<br>202095-0-11                                              | R  |
| 327-00-2CD-15                                                                  | 203551-0-10<br>203579-0-10<br>203695-0-00                                              | 5<br>5,2<br>7                        |             | 203533-0-10<br>203668-0-11                                           | 1,5           | R      | 203540-0-10<br>203609-0-10                                             | 1,5        | R      | 203612-0-10                                                                | 204037-3-10                                              | 206208-0-00<br>204021-0-10<br>206209-0-00                          | RR   | 202094-0-1 1<br>202095-0-1 1                                            | R  |
| 327-00-2CD-16                                                                  | 203552-0-10<br>203580-0-10<br>203583-0-10                                              | 5<br>5,2<br>6                        | R           | 203536-0-10                                                          | 1,5           |        | 203542-0-10                                                            | 1,5        |        | 203544-0-10                                                                | 203597-3-10                                              | 206208-0-00                                                        |      | 202094-0-11                                                             |    |