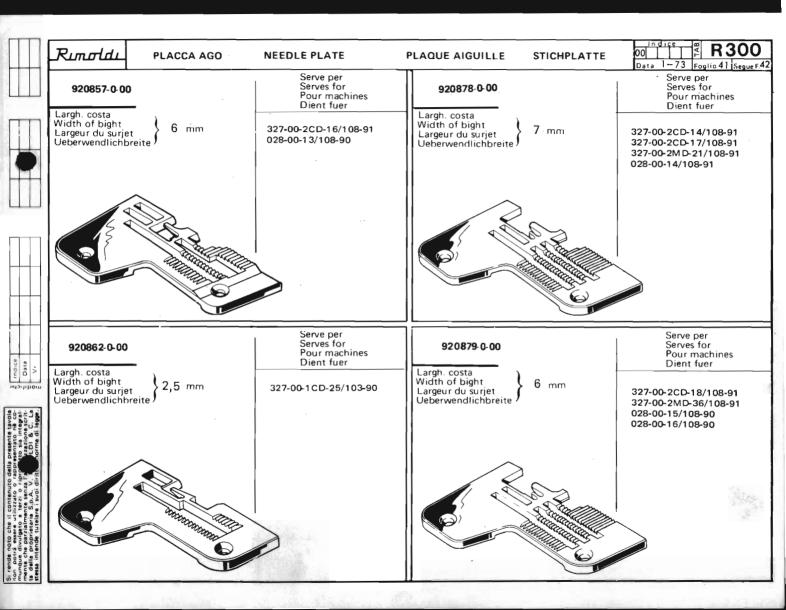

Le Tabelle R 300 dividono in 3 parti:

- La prima parte riporta in ordine progressivo i simboli delle teste classe: 023-227-327-028-228-329-330, con a fianco i simboli delle placche, delle griffe principali e sussidiarie, dei griffini, dei piedini, dei crochets superiori ed inferiori.
  - I numeri riportati a fianco dei simboli delle placche ago, indicano le larghezze di costa in millimetri. I numeri riportati a fianco dei simboli delle griffe indicano il passo in millimetri della dentatura delle griffe stesse; quando tale numero non è riportato significa che le griffe sono ricoperte in Vulkollan.
- La seconda parte riporta, sempre in ordine progressivo, i simboli delle teste serie Tagliacuce dotate di apparecchiature speciali; a fianco sono
  riportati i simboli degli organi di cucitura in dotazione ed a richiesta previste quando le teste sono abbinate alle varie apparecchiature.
- La terza parte riporta suddivisi per denominazione (placche, griffe, ecc.) e nell'ambito di questa in ordine progressivo, tutti i simboli degli organi di
  cucitura con il relativo "SERVE PER,... E" possibile infatti conoscendo il simbolo di una placca o di un crochet, sapere su quali teste con o senza
  apparecchiatura, tale placca o crochet sono previsti. Per sapere se su una determinata testa quella placca ago o crochet è in dotazione o a richiesta,
  occorre consultare la prima o la seconda parte a secondo dei casi.

The R 300 tables are divided into 3 parts:

- The first part lists the symbols of head classes 023,227,327,028,228,329,330 in numerical order, with the symbols for needle plates, main and differential feed dogs, chaining feed dogs, presser feet, and upper and lower loopers listed alongside. The numbers by the side of the needle plate symbols give the width of the bight in millimeters.
  The numbers by the side of the feed dogs with a side of the feed dogs. The numbers by the side of the feed dogs with a side of the feed dogs.
  - The numbers by the side of the feed-dog symbols give the gauge of the feed-dog teeth in millimeters. When such a figure is not shown this indicates that the feed-dogs are Vulkollan covered.
- The second part lists in numerical order the symbols of the overlock head series fitted with special devices. Alongside are listed
  the symbols of the sewing organs normally supplied with the machine, as well as the alternatives that can be supplied on request.
- The third part gives the symbols of all sewing organs divided into categories (needle plates, feed-dogs etc), with the symbols in each category arranged in numerical order.
  - For each sewing organ the machines on which it can be used are listed. Thus in knowing the symbol of a needle plate or a looper it is possible to know on which overlock heads, either with or without devices, it can be used.
  - To know whether on a given head a certain needle plate or looper is fitted as a standard part or on special request, reference must be made to the first or second part of the table, as the case requires.