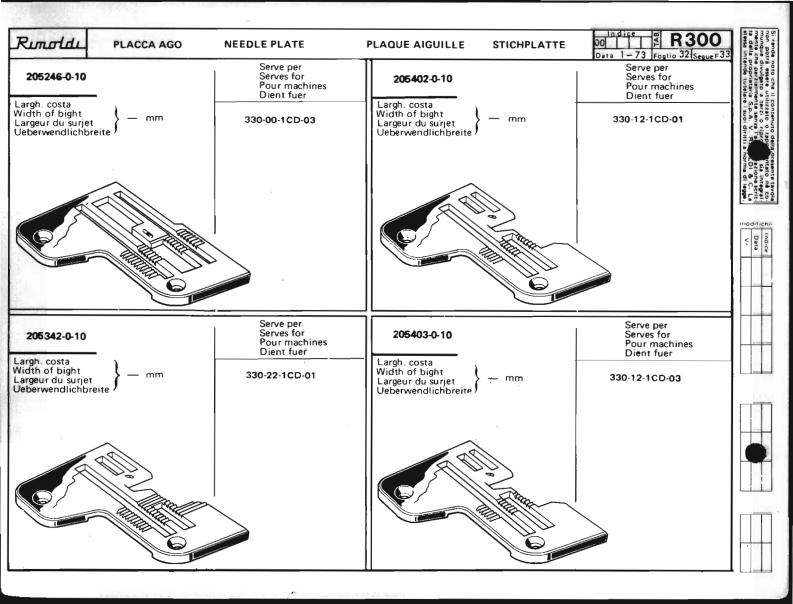

Le Tabelle R 300 dividono in 3 parti:

- La prima parte riporta in ordine progressivo i simboli delle teste classe: 023-227-327-028-228-329-330, con a fianco i simboli delle placche, delle griffe principali e sussidiarie, dei griffini, dei piedini, dei crochets superiori ed inferiori.
  - I numeri riportati a fianco dei simboli delle placche ago, indicano le larghezze di costa in millimetri. I numeri riportati a fianco dei simboli delle griffe indicano il passo in millimetri della dentatura delle griffe stesse; quando tale numero non è riportato significa che le griffe sono ricoperte in Vulkollan.
- La seconda parte riporta, sempre in ordine progressivo, i simboli delle teste serie Tagliacuce dotate di apparecchiature speciali; a fianco sono
  riportati i simboli degli organi di cucitura in dotazione ed a richiesta previste quando le teste sono abbinate alle varie apparecchiature.
- La terza parte riporta suddivisi per denominazione (placche, griffe, ecc.) e nell'ambito di questa in ordine progressivo, tutti i simboli degli organi di
  cucitura con il relativo "SERVE PER,... E" possibile infatti conoscendo il simbolo di una placca o di un crochet, sapere su quali teste con o senza
  apparecchiatura, tale placca o crochet sono previsti. Per sapere se su una determinata testa quella placca ago o crochet è in dotazione o a richiesta,
  occorre consultare la prima o la seconda parte a secondo dei casi.

The R 300 tables are divided into 3 parts:

- The first part lists the symbols of head classes 023,227,327,028,228,329,330 in numerical order, with the symbols for needle plates, main and differential feed dogs, chaining feed dogs, presser feet, and upper and lower loopers listed alongside. The numbers by the side of the needle plate symbols give the width of the bight in millimeters.
  The numbers by the side of the feed dogs with a side of the feed dogs. The numbers by the side of the feed dogs with a side of the feed dogs.
  - The numbers by the side of the feed-dog symbols give the gauge of the feed-dog teeth in millimeters. When such a figure is not shown this indicates that the feed-dogs are Vulkollan covered.
- The second part lists in numerical order the symbols of the overlock head series fitted with special devices. Alongside are listed
  the symbols of the sewing organs normally supplied with the machine, as well as the alternatives that can be supplied on request.
- The third part gives the symbols of all sewing organs divided into categories (needle plates, feed-dogs etc), with the symbols in each category arranged in numerical order.
  - For each sewing organ the machines on which it can be used are listed. Thus in knowing the symbol of a needle plate or a looper it is possible to know on which overlock heads, either with or without devices, it can be used.
  - To know whether on a given head a certain needle plate or looper is fitted as a standard part or on special request, reference must be made to the first or second part of the table, as the case requires.