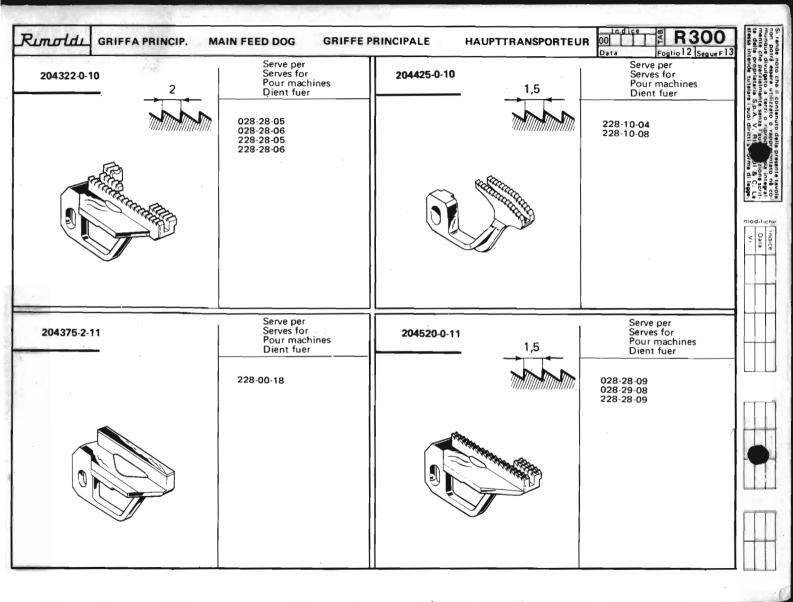

Le Tabelle R 300 dividono in 3 parti:

- La prima parte riporta in ordine progressivo i simboli delle teste classe: 023-227-327-028-228-329-330, con a fianco i simboli delle placche, delle griffe principali e sussidiarie, dei griffini, dei piedini, dei crochets superiori ed inferiori.
  - I numeri riportati a fianco dei simboli delle placche ago, indicano le larghezze di costa in millimetri. I numeri riportati a fianco dei simboli delle griffe indicano il passo in millimetri della dentatura delle griffe stesse; quando tale numero non è riportato significa che le griffe sono ricoperte in Vulkollan.
- La seconda parte riporta, sempre in ordine progressivo, i simboli delle teste serie Tagliacuce dotate di apparecchiature speciali; a fianco sono
  riportati i simboli degli organi di cucitura in dotazione ed a richiesta previste quando le teste sono abbinate alle varie apparecchiature.
- La terza parte riporta suddivisi per denominazione (placche, griffe, ecc.) e nell'ambito di questa in ordine progressivo, tutti i simboli degli organi di
  cucitura con il relativo "SERVE PER,... E" possibile infatti conoscendo il simbolo di una placca o di un crochet, sapere su quali teste con o senza
  apparecchiatura, tale placca o crochet sono previsti. Per sapere se su una determinata testa quella placca ago o crochet è in dotazione o a richiesta,
  occorre consultare la prima o la seconda parte a secondo dei casi.

The R 300 tables are divided into 3 parts:

- The first part lists the symbols of head classes 023,227,327,028,228,329,330 in numerical order, with the symbols for needle plates, main and differential feed dogs, chaining feed dogs, presser feet, and upper and lower loopers listed alongside. The numbers by the side of the needle plate symbols give the width of the bight in millimeters.
  The numbers by the side of the feed dogs with a side of the feed dogs. The numbers by the side of the feed dogs with a side of the feed dogs.
  - The numbers by the side of the feed-dog symbols give the gauge of the feed-dog teeth in millimeters. When such a figure is not shown this indicates that the feed-dogs are Vulkollan covered.
- The second part lists in numerical order the symbols of the overlock head series fitted with special devices. Alongside are listed
  the symbols of the sewing organs normally supplied with the machine, as well as the alternatives that can be supplied on request.
- The third part gives the symbols of all sewing organs divided into categories (needle plates, feed-dogs etc), with the symbols in each category arranged in numerical order.
  - For each sewing organ the machines on which it can be used are listed. Thus in knowing the symbol of a needle plate or a looper it is possible to know on which overlock heads, either with or without devices, it can be used.
  - To know whether on a given head a certain needle plate or looper is fitted as a standard part or on special request, reference must be made to the first or second part of the table, as the case requires.