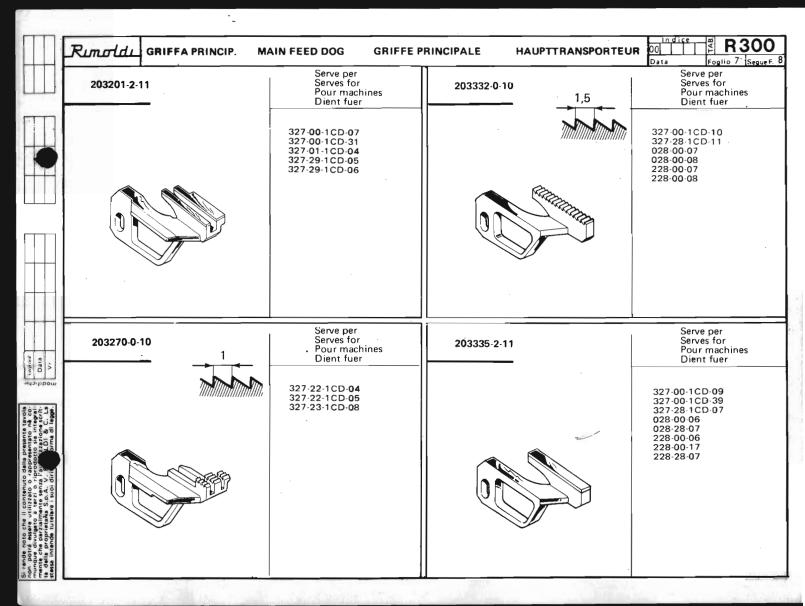

Le Tabelle R 300 dividono in 3 parti:

- La prima parte riporta in ordine progressivo i simboli delle teste classe: 023-227-327-028-228-329-330, con a fianco i simboli delle placche, delle griffe principali e sussidiarie, dei griffini, dei piedini, dei crochets superiori ed inferiori.
  - I numeri riportati a fianco dei simboli delle placche ago, indicano le larghezze di costa in millimetri. I numeri riportati a fianco dei simboli delle griffe indicano il passo in millimetri della dentatura delle griffe stesse; quando tale numero non è riportato significa che le griffe sono ricoperte in Vulkollan.
- La seconda parte riporta, sempre in ordine progressivo, i simboli delle teste serie Tagliacuce dotate di apparecchiature speciali; a fianco sono
  riportati i simboli degli organi di cucitura in dotazione ed a richiesta previste quando le teste sono abbinate alle varie apparecchiature.
- La terza parte riporta suddivisi per denominazione (placche, griffe, ecc.) e nell'ambito di questa in ordine progressivo, tutti i simboli degli organi di
  cucitura con il relativo "SERVE PER,... E" possibile infatti conoscendo il simbolo di una placca o di un crochet, sapere su quali teste con o senza
  apparecchiatura, tale placca o crochet sono previsti. Per sapere se su una determinata testa quella placca ago o crochet è in dotazione o a richiesta,
  occorre consultare la prima o la seconda parte a secondo dei casi.

The R 300 tables are divided into 3 parts:

- The first part lists the symbols of head classes 023,227,327,028,228,329,330 in numerical order, with the symbols for needle plates, main and differential feed dogs, chaining feed dogs, presser feet, and upper and lower loopers listed alongside. The numbers by the side of the needle plate symbols give the width of the bight in millimeters.
  The numbers by the side of the feed dogs with a side of the feed dogs. The numbers by the side of the feed dogs with a side of the feed dogs.
  - The numbers by the side of the feed-dog symbols give the gauge of the feed-dog teeth in millimeters. When such a figure is not shown this indicates that the feed-dogs are Vulkollan covered.
- The second part lists in numerical order the symbols of the overlock head series fitted with special devices. Alongside are listed
  the symbols of the sewing organs normally supplied with the machine, as well as the alternatives that can be supplied on request.
- The third part gives the symbols of all sewing organs divided into categories (needle plates, feed-dogs etc), with the symbols in each category arranged in numerical order.
  - For each sewing organ the machines on which it can be used are listed. Thus in knowing the symbol of a needle plate or a looper it is possible to know on which overlock heads, either with or without devices, it can be used.
  - To know whether on a given head a certain needle plate or looper is fitted as a standard part or on special request, reference must be made to the first or second part of the table, as the case requires.

Les Tableaux R 300 se divisent en 3 parties:

- La première partie reporte par ordre progressif les symboles des machines classe: 023-227-327-028-228-329-330 et à côté les symboles des plaques, des griffes principales et subsidiaires, des petites griffes, des pieds presseurs, des crochets supérieurs et inférieurs.
  - Les nombres à côté des symboles des plaques à aiguille, indiquent les largeurs du surjet en millimètres. Les nombres à côté des symboles des griffes indiquent le pas de denture en millimètres des griffes: si ces nombres ne sont pas reportés, ça signifie que les griffes sont recouvertes en Vulkollan.
- La deuxième partie reporte, toujours par ordre progressif, les symboles des machines surjeteuses-raseuses équipées de dispositifs spéciaux; à côté sont indiqués les symboles des organes de couture en dotation et sur demande prévus lorsque les machines sont couplées aux différents dispositifs.
- La troisième partie reporte subdivisés d'après la dénomination (plaques, griffes etc.) et par ordre progressif, tous les symboles des organes de couture avec le relatif "SERT POUR". En effet, si on connaît le symbole d'une plaque ou d'un crochet, il est possible de savoir pour quelles machines avec ou sans dispositif la plaque ou le crochet sont prévus. Pour savoir si la plaque à aiguille ou le crochet est en dotation ou sur demande sur une machine déterminée, il faut consulter la première ou la deuxième partie selon les cas.

Die R Tabellen 300 bestehen aus drei Teilen:

- Der erste Teil fasst in fortschreitender Reihenfolge die Maschinenbezeichnungen der Klassen 023-227-327-028-228-329-330 zusammen, wobei daneben die Symbole der Stichplatten, der Haupt- und Nabentransporteure, der Kleintransporteure, der Drueckerfuesse und der oberen und unteren Greifer aufgefuehrt sind. Die neben der Stichplattensymbole angegebenen Nummern stellen die Nahtbreite in Millimetern dar. Die neben den Symbolen der Transporteure aufgefuehrten Nummern geben den Millimeterabstand der Verzahnung der Transporteure an; ist diese Nummer nicht angegeben, so sind die Transporteure mit Vulkollan belegt.
- Der zweite Teil enthaelt, immer in fortschreitender Reihenfolge, die Symbole der mit Spezialvorrichtungen ausgestatteten Ueberwendlich-Maschinenoberteile; daneben sind auch die als Zubehoer sowie auf Rueckfrage gelieferten Naehorgane aufgefuehrt, welche beim Anbau der verschiedenen Vorrichtungen notwendig werden.
- Der dritte Teil enthaelt It. Benennung eingeteilt (Stichplatten, Transporteure, usw.) und in fortschreitender Reihenfolge alle Naehorgansymbole der Ueberwendlichmaschinen mit dem entsprechenden Vermerk: "DIENT FUER". Dies ermoeglicht zu wissen, auf welche Ueberwendlichmaschine z. B. eine gewisse Stichplatte oder Greifer, von welchen man das Symbol kennt, vorgesehen sind. Will man wissen, ob diese Stichplatte bzm. jener Greifer auf eine bestimmte Maschine als Zubehoer oder auf Rueckfrage geliefert wird, so muss man im ersten oder im zweiten Teil der R Tabellen 300 (je nach Fall) nachschlagen.