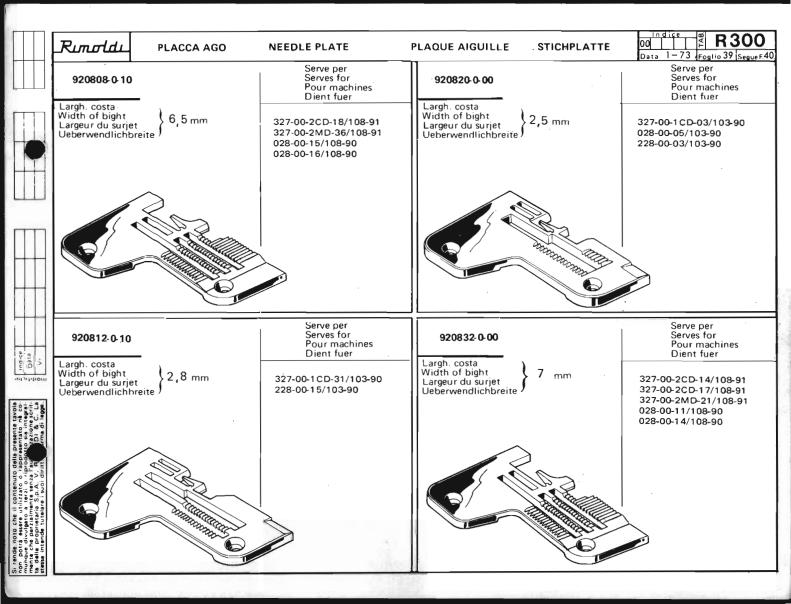

Le Tabelle R 300 dividono in 3 parti:

- La prima parte riporta in ordine progressivo i simboli delle teste classe: 023-227-327-028-228-329-330, con a fianco i simboli delle placche, delle griffe principali e sussidiarie, dei griffini, dei piedini, dei crochets superiori ed inferiori.
  - I numeri riportati a fianco dei simboli delle placche ago, indicano le larghezze di costa in millimetri. I numeri riportati a fianco dei simboli delle griffe indicano il passo in millimetri della dentatura delle griffe stesse; quando tale numero non è riportato significa che le griffe sono ricoperte in Vulkollan.
- La seconda parte riporta, sempre in ordine progressivo, i simboli delle teste serie Tagliacuce dotate di apparecchiature speciali; a fianco sono
  riportati i simboli degli organi di cucitura in dotazione ed a richiesta previste quando le teste sono abbinate alle varie apparecchiature.
- La terza parte riporta suddivisi per denominazione (placche, griffe, ecc.) e nell'ambito di questa in ordine progressivo, tutti i simboli degli organi di
  cucitura con il relativo "SERVE PER,... E" possibile infatti conoscendo il simbolo di una placca o di un crochet, sapere su quali teste con o senza
  apparecchiatura, tale placca o crochet sono previsti. Per sapere se su una determinata testa quella placca ago o crochet è in dotazione o a richiesta,
  occorre consultare la prima o la seconda parte a secondo dei casi.

The R 300 tables are divided into 3 parts:

- The first part lists the symbols of head classes 023,227,327,028,228,329,330 in numerical order, with the symbols for needle plates, main and differential feed dogs, chaining feed dogs, presser feet, and upper and lower loopers listed alongside. The numbers by the side of the needle plate symbols give the width of the bight in millimeters.
  The numbers by the side of the feed dogs with a side of the feed dogs. The numbers by the side of the feed dogs with a side of the feed dogs.
  - The numbers by the side of the feed-dog symbols give the gauge of the feed-dog teeth in millimeters. When such a figure is not shown this indicates that the feed-dogs are Vulkollan covered.
- The second part lists in numerical order the symbols of the overlock head series fitted with special devices. Alongside are listed
  the symbols of the sewing organs normally supplied with the machine, as well as the alternatives that can be supplied on request.
- The third part gives the symbols of all sewing organs divided into categories (needle plates, feed-dogs etc), with the symbols in each category arranged in numerical order.
  - For each sewing organ the machines on which it can be used are listed. Thus in knowing the symbol of a needle plate or a looper it is possible to know on which overlock heads, either with or without devices, it can be used.
  - To know whether on a given head a certain needle plate or looper is fitted as a standard part or on special request, reference must be made to the first or second part of the table, as the case requires.