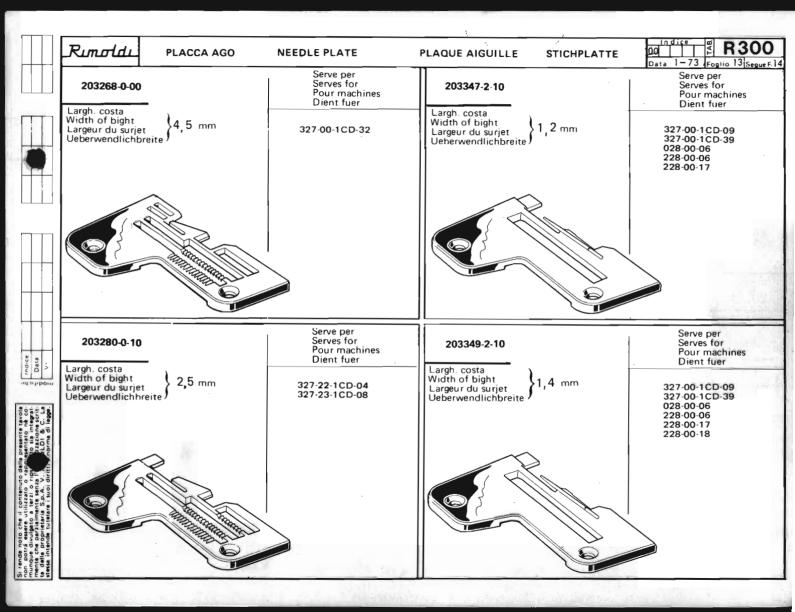

| Rumoldu                                                                        | • * *                                                      |                   |      | te parte introduttiv<br>uctory notes                                 | /a            |              | Voir notes d'intro<br>Siehe Anmerkun                                   |               |   | inleitung                                                                  |                                                          |             |                                                                        |          | R30                                             |
|--------------------------------------------------------------------------------|------------------------------------------------------------|-------------------|------|----------------------------------------------------------------------|---------------|--------------|------------------------------------------------------------------------|---------------|---|----------------------------------------------------------------------------|----------------------------------------------------------|-------------|------------------------------------------------------------------------|----------|-------------------------------------------------|
| Simbolo testa<br>Machine symbol<br>Symbole de la tête<br>Symbol des Oberteiles | Placca ago<br>Needle plate<br>Plaque à aigu<br>Stichplatte |                   |      | Griffa principa<br>Main feed dog<br>Griffe principa<br>Haupt-Transpo | ale           | ,            | Griffa sussidia<br>Auxiliary feed<br>Griffe subsidia<br>Hilfs-Transpor | dog<br>ire    |   | Griffino<br>Chaining feed dog<br>Griffe p. châinette<br>Klein-Transporteur | Piedino<br>Presser foot<br>Pied-presseur<br>Drueckerfuss |             | Crochet superior<br>Upper looper<br>Crochet supérieu<br>Oberer Greifer | e Ci     | rochet in<br>ower loo<br>rochet in<br>interer G |
| 327-00-1CD-09                                                                  | 203409-4-01<br>203347-2-10<br>203349-2-10<br>20349-2-10    | 1,2<br>1,4        |      |                                                                      | -             |              | 203338-2-11<br>(168                                                    | _             |   | 202061-0-10<br>@016                                                        | 203362-3-10<br>203360-3-10<br>203361-3-10<br>205940-3-00 | R<br>R<br>R | 202090-0-10                                                            | 2        | 202094-0                                        |
| 327-00-1CD-10                                                                  | 203399-0-10<br>203398-0-10                                 | 1<br>1,5          | R    | 203332-0-10                                                          | 1,5           |              | 203062-0-10                                                            | 1,5           |   | 202061-0-10                                                                | 203366-3-10                                              |             | 203429-0-10                                                            | 2        | 202094-0                                        |
| 327-00-1CD-25                                                                  | 203047-0-20<br>203048-0-20                                 | 3<br>3,5          | R    | 203060-0-10 V                                                        | 1,5           | R            | 203062-0-10 \/<br>203094-2-00 •                                        | 1,5<br>-      | R | 202609-0-10 🗸                                                              | 203050-3-10<br>207100-3-00                               | R           | 204033-0,10                                                            | 2        | 202094-0                                        |
| 327-00-1CD 26                                                                  | 203072-0-10                                                | 2                 | 1000 | 203060-0-10<br>203095-2-00 •                                         | 1,5           | R            | 203062-0-10<br>203094-2-00                                             | 1,5           | R | 202061-0-10                                                                | 203077-3-10                                              |             | 204033-0-10<br>204021-0-10                                             |          | 202094-0                                        |
| 327-00-1CD-27                                                                  | 203072-0-10                                                | 2                 |      | 203060-0-10<br>203095-2-00 •                                         | 1,5           | R            | 203062-0-10<br>203094-2-00 •                                           | 1,5           | R | 202061-0-10                                                                | 203803-3-10                                              |             | 204033-0-10<br>204021-0-10                                             |          | 202094-0                                        |
| 327-00-1CD-29                                                                  | 203813-0-10                                                | 5                 |      | 203060-0-10<br>203095-2-00 •                                         | 1,5           | R            | 203062-0-10<br>203094-2-00 •                                           | 1,5           | R | 202061-0-10                                                                | 203815-3-10                                              |             | 204033-0-10<br>204021-0-10                                             | 103 1856 | 02094-0                                         |
| 327-00-1CD. 1                                                                  | 203035-0-10<br>203014-0-10<br>203037-0-10                  | 4,5<br>7,2<br>3,1 | RR   | 203028-0-10<br>203001-0-10<br>203030-2-11                            | 1,5<br>2<br>- |              | 203031-0-10<br>203002-0-10<br>203033-2-11                              | 1,5<br>2<br>- | R | 203004-0-10                                                                | 207076300                                                |             | 204033-0-10                                                            | 2        | 202094-0                                        |
| 327-00-1CD-31                                                                  | 203219-0-10                                                | 3,8               | 1    | 203199-0-10<br>203201-2-11 •                                         | 1,5           | R            | 202057-0-10<br>202060-2-11 •                                           | 1,5           | R | 202609-0-10                                                                | 203162-3-10                                              |             | 204033-0-10                                                            | 2        | 2020940                                         |
| 327-00-1CD-32                                                                  | 203151-0-10<br>203268-0-00                                 | 3,8<br>4,5        | R    | 203140-0-10                                                          | 1,5           | 1            | 203141-0-10                                                            | 1,5           |   | 202609-0-10                                                                | 203161-3-10                                              | ,           | 204033-0-10                                                            | 2        | 202094-0                                        |
| 327-00-1CD 39                                                                  | 203409-4-01<br>203347:2-10<br>203349-2-10                  | 2<br>1,2<br>1,4   | RR   |                                                                      |               | Salar Barren | 203338-2-11                                                            | -             |   | 202061-0-10                                                                | 203362-3-10<br>203360-3-10<br>203361-3-10<br>205940-3-00 | RRR         | 202090-0-10                                                            | 2        | 02094-0                                         |