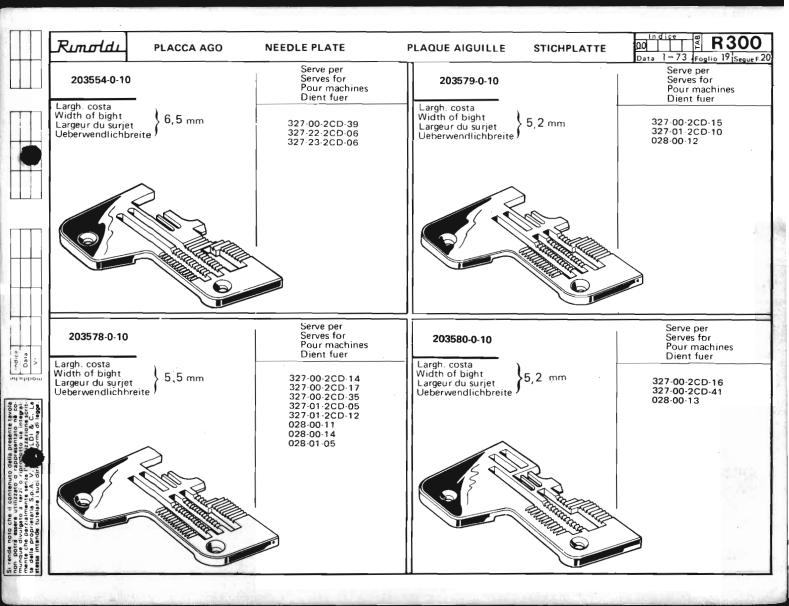

S. Section

| Runoldu «                                                                      | ■ 3 #AZ                                                                                |                                      |             | parte introduttive<br>ctory notes                                    | a             |        | Voir notes d'intre<br>Siehe Anmerkung                                  |            |        | inleitung                                                                  |                                                          | 00 Indice<br>Data                                                  | TAB. | R300                                                                    | 5  |
|--------------------------------------------------------------------------------|----------------------------------------------------------------------------------------|--------------------------------------|-------------|----------------------------------------------------------------------|---------------|--------|------------------------------------------------------------------------|------------|--------|----------------------------------------------------------------------------|----------------------------------------------------------|--------------------------------------------------------------------|------|-------------------------------------------------------------------------|----|
| Simbolo testa<br>Machine symbol<br>Symbole de la tête<br>Symbol des Oberteiles | Placca ago<br>Needle plate<br>Plaque à aigu<br>Stichplatte                             | ille                                 |             | Griffa principa<br>Main feed dog<br>Griffe principa<br>Haupt-Transpo | ile           |        | Griffa sussidia<br>Auxiliary feed<br>Griffe subsidia<br>Hilfs-Transpor | dog<br>ire |        | Griffino<br>Chaining feed dog<br>Griffe p. chainette<br>Klein-Transporteur | Piedino<br>Presser foot<br>Pied-presseur<br>Drueckerfuss | Crochet superi<br>Upper looper<br>Crochet supéri<br>Oberer Greifer |      | Crochet inferior<br>Lower looper<br>Crochet inférier<br>Unterer Greifer | ur |
| 327-00-1MD-23                                                                  | 203761-0-10<br>203762-0-10<br>203785-0-10<br>203787-0-10<br>203788-0-10                | 6<br>7,5<br>5<br>4<br>7              | R<br>R<br>R | 203001-0-10<br>203030-2-11<br>203028-0-10                            | 2<br>-<br>1,5 | RR     | 203002-0-10<br>203033-2-11 •<br>203031-0-10                            | 1,5        | R<br>R | 203003-0-10                                                                | 203765-3-10                                              | 202092-0-10<br>206512-0-00                                         | R    | 202095-0-11<br>202094-0-11                                              | R  |
| 327-00-1MD-33                                                                  | 203014-0-10<br>203035-0-10<br>203037-0-10                                              | 7<br>4,5<br>3,1                      | R           | 203001-0-10<br>203028-0-10<br>203030-2-11                            | 2<br>1,5<br>- | R<br>R | 203002-0-10<br>203031-0-10<br>203033-2-11                              | 2<br>1,5   | R      | 203004-0-10                                                                | 203017-3-10                                              | 206512-0-00                                                        |      | 202094-0-11                                                             |    |
| 327-00-1MD-34                                                                  | 203763-0-10                                                                            | 7                                    |             | 203746-0-10                                                          | 1,5           |        | 203747-0-10                                                            | 1,5        |        | 203003-0-10                                                                | 203765-3-10                                              | 206512-0-00                                                        |      | 202095-0-11                                                             | ١  |
| 327-00-2CD-12                                                                  | 203437-0-10<br>203435-0-10<br>203436-0-10                                              | 3,2<br>3<br>2,5                      | R<br>R      | 203419-2-11 •<br>203497-0-10 <b>•</b>                                | 1             | R      | 203423-2-11 ●<br>203498-0-10 ▲                                         | 1          | R      | 203426-0-10                                                                | 203447=3-10                                              | 202092-0-10                                                        |      | 202413-0-11                                                             |    |
| 327-00-2CD-13                                                                  | 203478-0-10<br>203439-0-10<br>203477-2-10<br>203475-0-10<br>203441-2-10<br>203482-2-10 | 3<br>4,5<br>3,6<br>3,5<br>4,6<br>3,1 | RRRR        | 203421-0-10<br>207048-0-00                                           | 1,5           | R      | 203425-0-10<br>207049-0-00                                             | 1,5        | R      | 203003-0-10                                                                | 203447-3-10                                              | 202092-0-10                                                        |      | 202413-0-11                                                             |    |
| 327-00-2CD-14                                                                  | 203547-0-10<br>203578-0-10<br>204026-0-10                                              | 8<br>5,5<br>7                        | R<br>R      | 206298-0-00                                                          | 2             |        | 203609-0-10                                                            | 2          |        | 203612-0-10                                                                | 204037-3-10                                              | 206208-0-00<br>206209-0-00                                         | R    | 202094-0-11<br>202095-0-11                                              | R  |
| 327-00-2CD-15                                                                  | 203551-0-10<br>203579-0-10<br>203695-0-00                                              | 5<br>5,2<br>7                        |             | 203533-0-10<br>203668-0-11                                           | 1,5           | R      | 203540-0-10<br>203609-0-10                                             | 1,5        | R      | 203612-0-10                                                                | 204037-3-10                                              | 206208-0-00<br>204021-0-10<br>206209-0-00                          | RR   | 202094-0-1 1<br>202095-0-1 1                                            | R  |
| 327-00-2CD-16                                                                  | 203552-0-10<br>203580-0-10<br>203583-0-10                                              | 5<br>5,2<br>6                        | R           | 203536-0-10                                                          | 1,5           |        | 203542-0-10                                                            | 1,5        |        | 203544-0-10                                                                | 203597-3-10                                              | 206208-0-00                                                        |      | 202094-0-11                                                             |    |