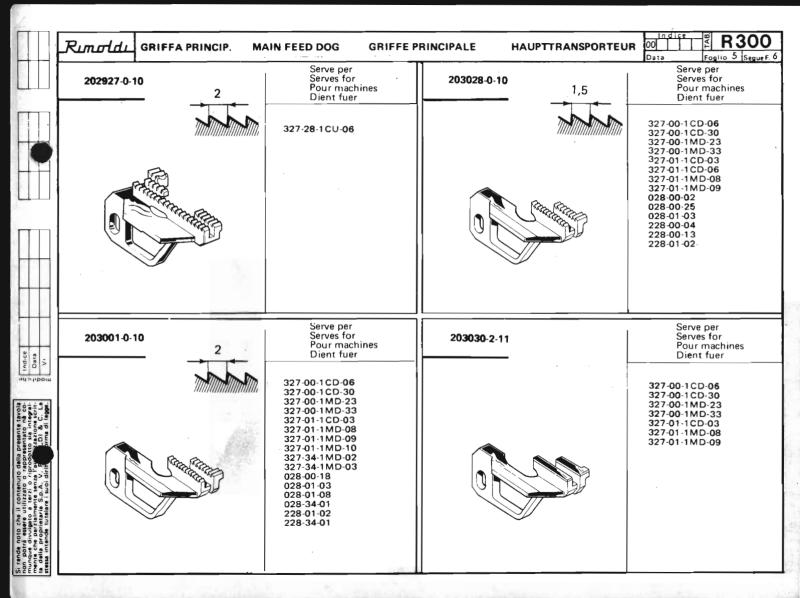

Le Tabelle R 300 dividono in 3 parti:

- La prima parte riporta in ordine progressivo i simboli delle teste classe: 023-227-327-028-228-329-330, con a fianco i simboli delle placche, delle griffe principali e sussidiarie, dei griffini, dei piedini, dei crochets superiori ed inferiori.
  - I numeri riportati a fianco dei simboli delle placche ago, indicano le larghezze di costa in millimetri. I numeri riportati a fianco dei simboli delle griffe indicano il passo in millimetri della dentatura delle griffe stesse; quando tale numero non è riportato significa che le griffe sono ricoperte in Vulkollan.
- La seconda parte riporta, sempre in ordine progressivo, i simboli delle teste serie Tagliacuce dotate di apparecchiature speciali; a fianco sono
  riportati i simboli degli organi di cucitura in dotazione ed a richiesta previste quando le teste sono abbinate alle varie apparecchiature.
- La terza parte riporta suddivisi per denominazione (placche, griffe, ecc.) e nell'ambito di questa in ordine progressivo, tutti i simboli degli organi di
  cucitura con il relativo "SERVE PER,... E" possibile infatti conoscendo il simbolo di una placca o di un crochet, sapere su quali teste con o senza
  apparecchiatura, tale placca o crochet sono previsti. Per sapere se su una determinata testa quella placca ago o crochet è in dotazione o a richiesta,
  occorre consultare la prima o la seconda parte a secondo dei casi.

The R 300 tables are divided into 3 parts:

- The first part lists the symbols of head classes 023,227,327,028,228,329,330 in numerical order, with the symbols for needle plates, main and differential feed dogs, chaining feed dogs, presser feet, and upper and lower loopers listed alongside. The numbers by the side of the needle plate symbols give the width of the bight in millimeters.
  The numbers by the side of the feed dogs with a side of the feed dogs. The numbers by the side of the feed dogs with a side of the feed dogs.
  - The numbers by the side of the feed-dog symbols give the gauge of the feed-dog teeth in millimeters. When such a figure is not shown this indicates that the feed-dogs are Vulkollan covered.
- The second part lists in numerical order the symbols of the overlock head series fitted with special devices. Alongside are listed
  the symbols of the sewing organs normally supplied with the machine, as well as the alternatives that can be supplied on request.
- The third part gives the symbols of all sewing organs divided into categories (needle plates, feed-dogs etc), with the symbols in each category arranged in numerical order.
  - For each sewing organ the machines on which it can be used are listed. Thus in knowing the symbol of a needle plate or a looper it is possible to know on which overlock heads, either with or without devices, it can be used.
  - To know whether on a given head a certain needle plate or looper is fitted as a standard part or on special request, reference must be made to the first or second part of the table, as the case requires.

Les Tableaux R 300 se divisent en 3 parties:

- La première partie reporte par ordre progressif les symboles des machines classe: 023-227-327-028-228-329-330 et à côté les symboles des plaques, des griffes principales et subsidiaires, des petites griffes, des pieds presseurs, des crochets supérieurs et inférieurs.
  - Les nombres à côté des symboles des plaques à aiguille, indiquent les largeurs du surjet en millimètres. Les nombres à côté des symboles des griffes indiquent le pas de denture en millimètres des griffes: si ces nombres ne sont pas reportés, ça signifie que les griffes sont recouvertes en Vulkollan.
- La deuxième partie reporte, toujours par ordre progressif, les symboles des machines surjeteuses-raseuses équipées de dispositifs spéciaux; à côté sont indiqués les symboles des organes de couture en dotation et sur demande prévus lorsque les machines sont couplées aux différents dispositifs.
- La troisième partie reporte subdivisés d'après la dénomination (plaques, griffes etc.) et par ordre progressif, tous les symboles des organes de couture avec le relatif "SERT POUR". En effet, si on connaît le symbole d'une plaque ou d'un crochet, il est possible de savoir pour quelles machines avec ou sans dispositif la plaque ou le crochet sont prévus. Pour savoir si la plaque à aiguille ou le crochet est en dotation ou sur demande sur une machine déterminée, il faut consulter la première ou la deuxième partie selon les cas.

Die R Tabellen 300 bestehen aus drei Teilen:

- Der erste Teil fasst in fortschreitender Reihenfolge die Maschinenbezeichnungen der Klassen 023-227-327-028-228-329-330 zusammen, wobei daneben die Symbole der Stichplatten, der Haupt- und Nabentransporteure, der Kleintransporteure, der Drueckerfuesse und der oberen und unteren Greifer aufgefuehrt sind. Die neben der Stichplattensymbole angegebenen Nummern stellen die Nahtbreite in Millimetern dar. Die neben den Symbolen der Transporteure aufgefuehrten Nummern geben den Millimeterabstand der Verzahnung der Transporteure an; ist diese Nummer nicht angegeben, so sind die Transporteure mit Vulkollan belegt.
- Der zweite Teil enthaelt, immer in fortschreitender Reihenfolge, die Symbole der mit Spezialvorrichtungen ausgestatteten Ueberwendlich-Maschinenoberteile; daneben sind auch die als Zubehoer sowie auf Rueckfrage gelieferten Naehorgane aufgefuehrt, welche beim Anbau der verschiedenen Vorrichtungen notwendig werden.
- Der dritte Teil enthaelt It. Benennung eingeteilt (Stichplatten, Transporteure, usw.) und in fortschreitender Reihenfolge alle Naehorgansymbole der Ueberwendlichmaschinen mit dem entsprechenden Vermerk: "DIENT FUER". Dies ermoeglicht zu wissen, auf welche Ueberwendlichmaschine z. B. eine gewisse Stichplatte oder Greifer, von welchen man das Symbol kennt, vorgesehen sind. Will man wissen, ob diese Stichplatte bzm. jener Greifer auf eine bestimmte Maschine als Zubehoer oder auf Rueckfrage geliefert wird, so muss man im ersten oder im zweiten Teil der R Tabellen 300 (je nach Fall) nachschlagen.