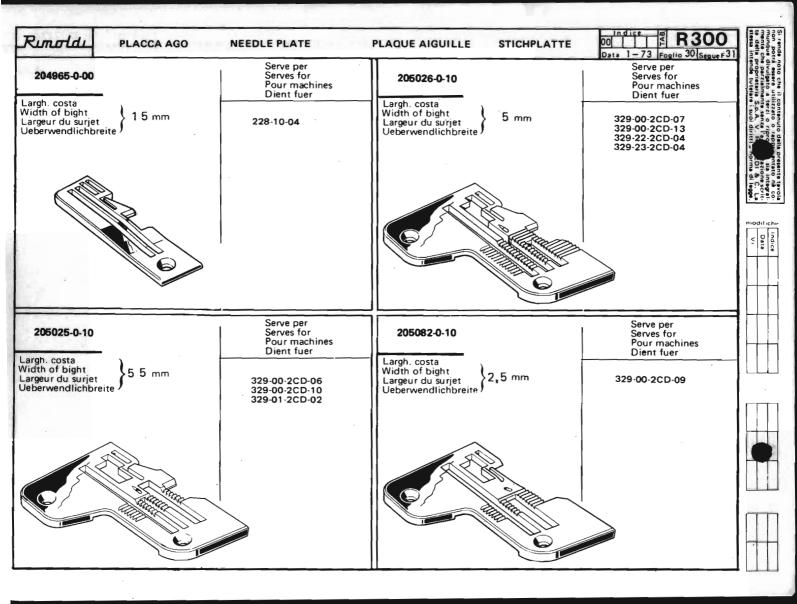

Le Tabelle R 300 dividono in 3 parti:

- La prima parte riporta in ordine progressivo i simboli delle teste classe: 023-227-327-028-228-329-330, con a fianco i simboli delle placche, delle griffe principali e sussidiarie, dei griffini, dei piedini, dei crochets superiori ed inferiori.
  - I numeri riportati a fianco dei simboli delle placche ago, indicano le larghezze di costa in millimetri. I numeri riportati a fianco dei simboli delle griffe indicano il passo in millimetri della dentatura delle griffe stesse; quando tale numero non è riportato significa che le griffe sono ricoperte in Vulkollan.
- La seconda parte riporta, sempre in ordine progressivo, i simboli delle teste serie Tagliacuce dotate di apparecchiature speciali; a fianco sono
  riportati i simboli degli organi di cucitura in dotazione ed a richiesta previste quando le teste sono abbinate alle varie apparecchiature.
- La terza parte riporta suddivisi per denominazione (placche, griffe, ecc.) e nell'ambito di questa in ordine progressivo, tutti i simboli degli organi di
  cucitura con il relativo "SERVE PER,... E" possibile infatti conoscendo il simbolo di una placca o di un crochet, sapere su quali teste con o senza
  apparecchiatura, tale placca o crochet sono previsti. Per sapere se su una determinata testa quella placca ago o crochet è in dotazione o a richiesta,
  occorre consultare la prima o la seconda parte a secondo dei casi.

The R 300 tables are divided into 3 parts:

- The first part lists the symbols of head classes 023,227,327,028,228,329,330 in numerical order, with the symbols for needle plates, main and differential feed dogs, chaining feed dogs, presser feet, and upper and lower loopers listed alongside. The numbers by the side of the needle plate symbols give the width of the bight in millimeters.
  The numbers by the side of the feed dogs with a side of the feed dogs. The numbers by the side of the feed dogs with a side of the feed dogs.
  - The numbers by the side of the feed-dog symbols give the gauge of the feed-dog teeth in millimeters. When such a figure is not shown this indicates that the feed-dogs are Vulkollan covered.
- The second part lists in numerical order the symbols of the overlock head series fitted with special devices. Alongside are listed
  the symbols of the sewing organs normally supplied with the machine, as well as the alternatives that can be supplied on request.
- The third part gives the symbols of all sewing organs divided into categories (needle plates, feed-dogs etc), with the symbols in each category arranged in numerical order.
  - For each sewing organ the machines on which it can be used are listed. Thus in knowing the symbol of a needle plate or a looper it is possible to know on which overlock heads, either with or without devices, it can be used.
  - To know whether on a given head a certain needle plate or looper is fitted as a standard part or on special request, reference must be made to the first or second part of the table, as the case requires.

Les Tableaux R 300 se divisent en 3 parties:

- La première partie reporte par ordre progressif les symboles des machines classe: 023-227-327-028-228-329-330 et à côté les symboles des plaques, des griffes principales et subsidiaires, des petites griffes, des pieds presseurs, des crochets supérieurs et inférieurs.
  - Les nombres à côté des symboles des plaques à aiguille, indiquent les largeurs du surjet en millimètres. Les nombres à côté des symboles des griffes indiquent le pas de denture en millimètres des griffes: si ces nombres ne sont pas reportés, ça signifie que les griffes sont recouvertes en Vulkollan.
- La deuxième partie reporte, toujours par ordre progressif, les symboles des machines surjeteuses-raseuses équipées de dispositifs spéciaux; à côté sont indiqués les symboles des organes de couture en dotation et sur demande prévus lorsque les machines sont couplées aux différents dispositifs.
- La troisième partie reporte subdivisés d'après la dénomination (plaques, griffes etc.) et par ordre progressif, tous les symboles des organes de couture avec le relatif "SERT POUR". En effet, si on connaît le symbole d'une plaque ou d'un crochet, il est possible de savoir pour quelles machines avec ou sans dispositif la plaque ou le crochet sont prévus. Pour savoir si la plaque à aiguille ou le crochet est en dotation ou sur demande sur une machine déterminée, il faut consulter la première ou la deuxième partie selon les cas.

Die R Tabellen 300 bestehen aus drei Teilen:

- Der erste Teil fasst in fortschreitender Reihenfolge die Maschinenbezeichnungen der Klassen 023-227-327-028-228-329-330 zusammen, wobei daneben die Symbole der Stichplatten, der Haupt- und Nabentransporteure, der Kleintransporteure, der Drueckerfuesse und der oberen und unteren Greifer aufgefuehrt sind. Die neben der Stichplattensymbole angegebenen Nummern stellen die Nahtbreite in Millimetern dar. Die neben den Symbolen der Transporteure aufgefuehrten Nummern geben den Millimeterabstand der Verzahnung der Transporteure an; ist diese Nummer nicht angegeben, so sind die Transporteure mit Vulkollan belegt.
- Der zweite Teil enthaelt, immer in fortschreitender Reihenfolge, die Symbole der mit Spezialvorrichtungen ausgestatteten Ueberwendlich-Maschinenoberteile; daneben sind auch die als Zubehoer sowie auf Rueckfrage gelieferten Naehorgane aufgefuehrt, welche beim Anbau der verschiedenen Vorrichtungen notwendig werden.
- Der dritte Teil enthaelt It. Benennung eingeteilt (Stichplatten, Transporteure, usw.) und in fortschreitender Reihenfolge alle Naehorgansymbole der Ueberwendlichmaschinen mit dem entsprechenden Vermerk: "DIENT FUER". Dies ermoeglicht zu wissen, auf welche Ueberwendlichmaschine z. B. eine gewisse Stichplatte oder Greifer, von welchen man das Symbol kennt, vorgesehen sind. Will man wissen, ob diese Stichplatte bzm. jener Greifer auf eine bestimmte Maschine als Zubehoer oder auf Rueckfrage geliefert wird, so muss man im ersten oder im zweiten Teil der R Tabellen 300 (je nach Fall) nachschlagen.