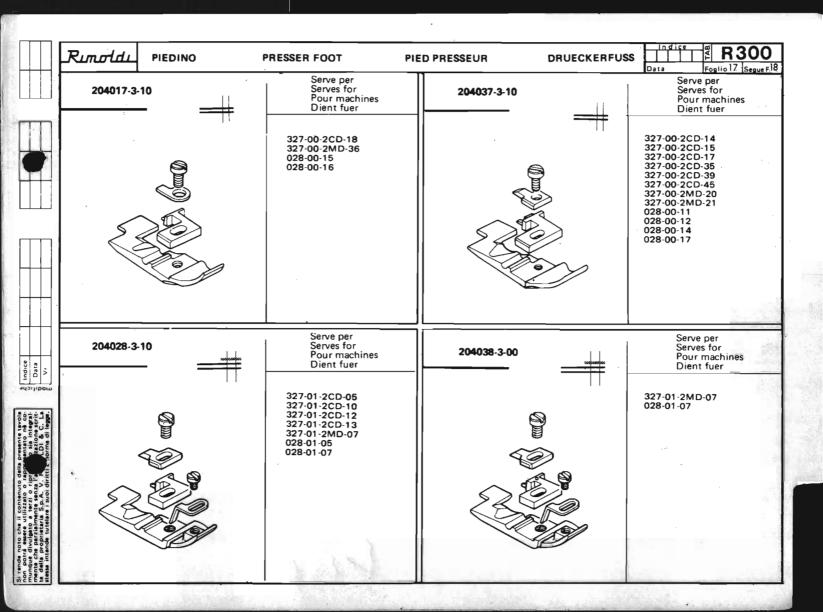

Le Tabelle R 300 dividono in 3 parti:

- La prima parte riporta in ordine progressivo i simboli delle teste classe: 023-227-327-028-228-329-330, con a fianco i simboli delle placche, delle griffe principali e sussidiarie, dei griffini, dei piedini, dei crochets superiori ed inferiori.
  - I numeri riportati a fianco dei simboli delle placche ago, indicano le larghezze di costa in millimetri. I numeri riportati a fianco dei simboli delle griffe indicano il passo in millimetri della dentatura delle griffe stesse; quando tale numero non è riportato significa che le griffe sono ricoperte in Vulkollan.
- La seconda parte riporta, sempre in ordine progressivo, i simboli delle teste serie Tagliacuce dotate di apparecchiature speciali; a fianco sono
  riportati i simboli degli organi di cucitura in dotazione ed a richiesta previste quando le teste sono abbinate alle varie apparecchiature.
- La terza parte riporta suddivisi per denominazione (placche, griffe, ecc.) e nell'ambito di questa in ordine progressivo, tutti i simboli degli organi di
  cucitura con il relativo "SERVE PER,... E" possibile infatti conoscendo il simbolo di una placca o di un crochet, sapere su quali teste con o senza
  apparecchiatura, tale placca o crochet sono previsti. Per sapere se su una determinata testa quella placca ago o crochet è in dotazione o a richiesta,
  occorre consultare la prima o la seconda parte a secondo dei casi.

# CONSULTAZIONE

La consultazione delle Tabelle R 300 puó essere fatta conoscendo:

- 19) Il simbolo della testa e si vuole sapere quali sono gli organi di cucitura previsti in dotazione o a richiesta (si consultala 1ª e la 2ª parte).
- 2º) Il simbolo del pezzo e si vuole sapere su quali teste é previsto (si consulta la 3ª parte).

Nel primo caso occorre prestare molta attenzione ai contrassegni • 📥 che sono riportati a fianco di alcuni organi di cucitura.

Infatti per una stessa testa gli organi di cucitura contrassegnati dallo stesso segno, devono sempre essere richiesti e montati insieme.

Es.: Se per la testa 327-00-1CD-07 si vuole la placca ago 203216-4-10 occorre richiedere anche il piedino simb. 202173-3-10 in quanto ha lo stesso segno della placca ago.

Fanno eccezione le griffe ricoperte in Vulkollan (senza l'indicazione del passo) per le quali l'esigenza sopraddetta vale solo nel caso in cui si richiede il piedino ricoperto in Teflon, mentre non vale quando si richiedono solo le griffe.