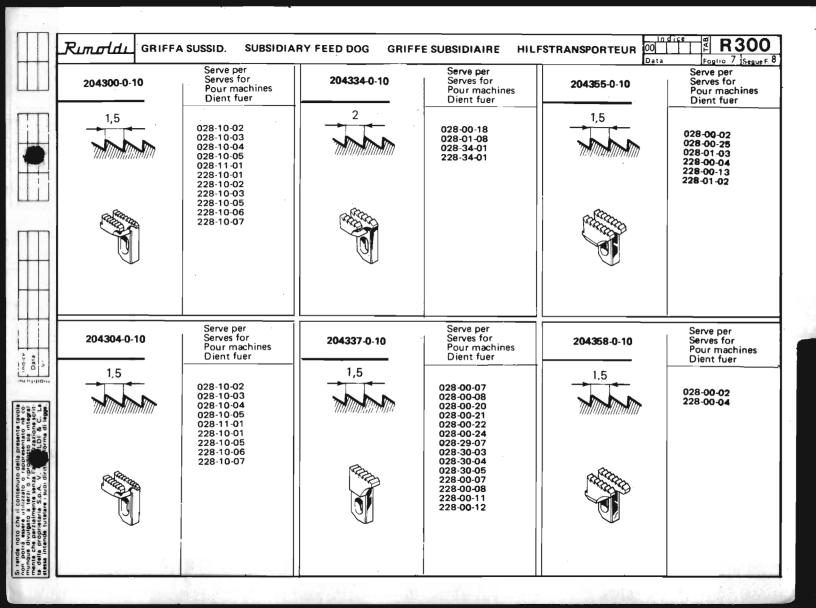

Le Tabelle R 300 dividono in 3 parti:

- La prima parte riporta in ordine progressivo i simboli delle teste classe: 023-227-327-028-228-329-330, con a fianco i simboli delle placche, delle griffe principali e sussidiarie, dei griffini, dei piedini, dei crochets superiori ed inferiori.
  - I numeri riportati a fianco dei simboli delle placche ago, indicano le larghezze di costa in millimetri. I numeri riportati a fianco dei simboli delle griffe indicano il passo in millimetri della dentatura delle griffe stesse; quando tale numero non è riportato significa che le griffe sono ricoperte in Vulkollan.
- La seconda parte riporta, sempre in ordine progressivo, i simboli delle teste serie Tagliacuce dotate di apparecchiature speciali; a fianco sono
  riportati i simboli degli organi di cucitura in dotazione ed a richiesta previste quando le teste sono abbinate alle varie apparecchiature.
- La terza parte riporta suddivisi per denominazione (placche, griffe, ecc.) e nell'ambito di questa in ordine progressivo, tutti i simboli degli organi di
  cucitura con il relativo "SERVE PER,... E" possibile infatti conoscendo il simbolo di una placca o di un crochet, sapere su quali teste con o senza
  apparecchiatura, tale placca o crochet sono previsti. Per sapere se su una determinata testa quella placca ago o crochet è in dotazione o a richiesta,
  occorre consultare la prima o la seconda parte a secondo dei casi.

The R 300 tables are divided into 3 parts:

- The first part lists the symbols of head classes 023,227,327,028,228,329,330 in numerical order, with the symbols for needle plates, main and differential feed dogs, chaining feed dogs, presser feet, and upper and lower loopers listed alongside. The numbers by the side of the needle plate symbols give the width of the bight in millimeters.
  The numbers by the side of the feed dogs with a side of the feed dogs. The numbers by the side of the feed dogs with a side of the feed dogs.
  - The numbers by the side of the feed-dog symbols give the gauge of the feed-dog teeth in millimeters. When such a figure is not shown this indicates that the feed-dogs are Vulkollan covered.
- The second part lists in numerical order the symbols of the overlock head series fitted with special devices. Alongside are listed
  the symbols of the sewing organs normally supplied with the machine, as well as the alternatives that can be supplied on request.
- The third part gives the symbols of all sewing organs divided into categories (needle plates, feed-dogs etc), with the symbols in each category arranged in numerical order.
  - For each sewing organ the machines on which it can be used are listed. Thus in knowing the symbol of a needle plate or a looper it is possible to know on which overlock heads, either with or without devices, it can be used.
  - To know whether on a given head a certain needle plate or looper is fitted as a standard part or on special request, reference must be made to the first or second part of the table, as the case requires.

Les Tableaux R 300 se divisent en 3 parties:

- La première partie reporte par ordre progressif les symboles des machines classe: 023-227-327-028-228-329-330 et à côté les symboles des plaques, des griffes principales et subsidiaires, des petites griffes, des pieds presseurs, des crochets supérieurs et inférieurs.
  - Les nombres à côté des symboles des plaques à aiguille, indiquent les largeurs du surjet en millimètres. Les nombres à côté des symboles des griffes indiquent le pas de denture en millimètres des griffes: si ces nombres ne sont pas reportés, ça signifie que les griffes sont recouvertes en Vulkollan.
- La deuxième partie reporte, toujours par ordre progressif, les symboles des machines surjeteuses-raseuses équipées de dispositifs spéciaux; à côté sont indiqués les symboles des organes de couture en dotation et sur demande prévus lorsque les machines sont couplées aux différents dispositifs.
- La troisième partie reporte subdivisés d'après la dénomination (plaques, griffes etc.) et par ordre progressif, tous les symboles des organes de couture avec le relatif "SERT POUR". En effet, si on connaît le symbole d'une plaque ou d'un crochet, il est possible de savoir pour quelles machines avec ou sans dispositif la plaque ou le crochet sont prévus. Pour savoir si la plaque à aiguille ou le crochet est en dotation ou sur demande sur une machine déterminée, il faut consulter la première ou la deuxième partie selon les cas.

Die R Tabellen 300 bestehen aus drei Teilen:

- Der erste Teil fasst in fortschreitender Reihenfolge die Maschinenbezeichnungen der Klassen 023-227-327-028-228-329-330 zusammen, wobei daneben die Symbole der Stichplatten, der Haupt- und Nabentransporteure, der Kleintransporteure, der Drueckerfuesse und der oberen und unteren Greifer aufgefuehrt sind. Die neben der Stichplattensymbole angegebenen Nummern stellen die Nahtbreite in Millimetern dar. Die neben den Symbolen der Transporteure aufgefuehrten Nummern geben den Millimeterabstand der Verzahnung der Transporteure an; ist diese Nummer nicht angegeben, so sind die Transporteure mit Vulkollan belegt.
- Der zweite Teil enthaelt, immer in fortschreitender Reihenfolge, die Symbole der mit Spezialvorrichtungen ausgestatteten Ueberwendlich-Maschinenoberteile; daneben sind auch die als Zubehoer sowie auf Rueckfrage gelieferten Naehorgane aufgefuehrt, welche beim Anbau der verschiedenen Vorrichtungen notwendig werden.
- Der dritte Teil enthaelt It. Benennung eingeteilt (Stichplatten, Transporteure, usw.) und in fortschreitender Reihenfolge alle Naehorgansymbole der Ueberwendlichmaschinen mit dem entsprechenden Vermerk: "DIENT FUER". Dies ermoeglicht zu wissen, auf welche Ueberwendlichmaschine z. B. eine gewisse Stichplatte oder Greifer, von welchen man das Symbol kennt, vorgesehen sind. Will man wissen, ob diese Stichplatte bzm. jener Greifer auf eine bestimmte Maschine als Zubehoer oder auf Rueckfrage geliefert wird, so muss man im ersten oder im zweiten Teil der R Tabellen 300 (je nach Fall) nachschlagen.