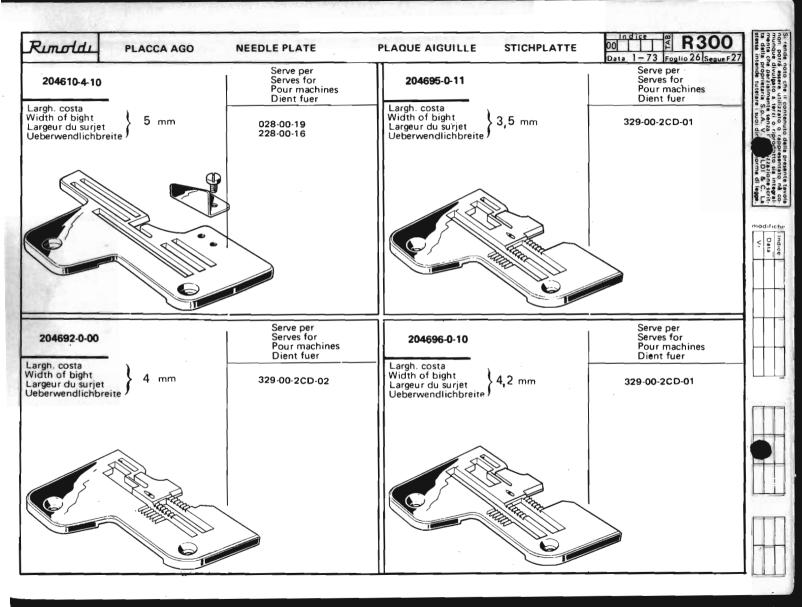

Le Tabelle R 300 dividono in 3 parti:

- La prima parte riporta in ordine progressivo i simboli delle teste classe: 023-227-327-028-228-329-330, con a fianco i simboli delle placche, delle griffe principali e sussidiarie, dei griffini, dei piedini, dei crochets superiori ed inferiori.
  - I numeri riportati a fianco dei simboli delle placche ago, indicano le larghezze di costa in millimetri. I numeri riportati a fianco dei simboli delle griffe indicano il passo in millimetri della dentatura delle griffe stesse; quando tale numero non è riportato significa che le griffe sono ricoperte in Vulkollan.
- La seconda parte riporta, sempre in ordine progressivo, i simboli delle teste serie Tagliacuce dotate di apparecchiature speciali; a fianco sono
  riportati i simboli degli organi di cucitura in dotazione ed a richiesta previste quando le teste sono abbinate alle varie apparecchiature.
- La terza parte riporta suddivisi per denominazione (placche, griffe, ecc.) e nell'ambito di questa in ordine progressivo, tutti i simboli degli organi di
  cucitura con il relativo "SERVE PER,... E" possibile infatti conoscendo il simbolo di una placca o di un crochet, sapere su quali teste con o senza
  apparecchiatura, tale placca o crochet sono previsti. Per sapere se su una determinata testa quella placca ago o crochet è in dotazione o a richiesta,
  occorre consultare la prima o la seconda parte a secondo dei casi.

The R 300 tables are divided into 3 parts:

- The first part lists the symbols of head classes 023,227,327,028,228,329,330 in numerical order, with the symbols for needle plates, main and differential feed dogs, chaining feed dogs, presser feet, and upper and lower loopers listed alongside. The numbers by the side of the needle plate symbols give the width of the bight in millimeters.
  The numbers by the side of the feed dogs with a side of the feed dogs. The numbers by the side of the feed dogs with a side of the feed dogs.
  - The numbers by the side of the feed-dog symbols give the gauge of the feed-dog teeth in millimeters. When such a figure is not shown this indicates that the feed-dogs are Vulkollan covered.
- The second part lists in numerical order the symbols of the overlock head series fitted with special devices. Alongside are listed
  the symbols of the sewing organs normally supplied with the machine, as well as the alternatives that can be supplied on request.
- The third part gives the symbols of all sewing organs divided into categories (needle plates, feed-dogs etc), with the symbols in each category arranged in numerical order.
  - For each sewing organ the machines on which it can be used are listed. Thus in knowing the symbol of a needle plate or a looper it is possible to know on which overlock heads, either with or without devices, it can be used.
  - To know whether on a given head a certain needle plate or looper is fitted as a standard part or on special request, reference must be made to the first or second part of the table, as the case requires.

Les Tableaux R 300 se divisent en 3 parties:

- La première partie reporte par ordre progressif les symboles des machines classe: 023-227-327-028-228-329-330 et à côté les symboles des plaques, des griffes principales et subsidiaires, des petites griffes, des pieds presseurs, des crochets supérieurs et inférieurs.
  - Les nombres à côté des symboles des plaques à aiguille, indiquent les largeurs du surjet en millimètres. Les nombres à côté des symboles des griffes indiquent le pas de denture en millimètres des griffes: si ces nombres ne sont pas reportés, ça signifie que les griffes sont recouvertes en Vulkollan.
- La deuxième partie reporte, toujours par ordre progressif, les symboles des machines surjeteuses-raseuses équipées de dispositifs spéciaux; à côté sont indiqués les symboles des organes de couture en dotation et sur demande prévus lorsque les machines sont couplées aux différents dispositifs.
- La troisième partie reporte subdivisés d'après la dénomination (plaques, griffes etc.) et par ordre progressif, tous les symboles des organes de couture avec le relatif "SERT POUR". En effet, si on connaît le symbole d'une plaque ou d'un crochet, il est possible de savoir pour quelles machines avec ou sans dispositif la plaque ou le crochet sont prévus. Pour savoir si la plaque à aiguille ou le crochet est en dotation ou sur demande sur une machine déterminée, il faut consulter la première ou la deuxième partie selon les cas.

Die R Tabellen 300 bestehen aus drei Teilen:

- Der erste Teil fasst in fortschreitender Reihenfolge die Maschinenbezeichnungen der Klassen 023-227-327-028-228-329-330 zusammen, wobei daneben die Symbole der Stichplatten, der Haupt- und Nabentransporteure, der Kleintransporteure, der Drueckerfuesse und der oberen und unteren Greifer aufgefuehrt sind. Die neben der Stichplattensymbole angegebenen Nummern stellen die Nahtbreite in Millimetern dar. Die neben den Symbolen der Transporteure aufgefuehrten Nummern geben den Millimeterabstand der Verzahnung der Transporteure an; ist diese Nummer nicht angegeben, so sind die Transporteure mit Vulkollan belegt.
- Der zweite Teil enthaelt, immer in fortschreitender Reihenfolge, die Symbole der mit Spezialvorrichtungen ausgestatteten Ueberwendlich-Maschinenoberteile; daneben sind auch die als Zubehoer sowie auf Rueckfrage gelieferten Naehorgane aufgefuehrt, welche beim Anbau der verschiedenen Vorrichtungen notwendig werden.
- Der dritte Teil enthaelt It. Benennung eingeteilt (Stichplatten, Transporteure, usw.) und in fortschreitender Reihenfolge alle Naehorgansymbole der Ueberwendlichmaschinen mit dem entsprechenden Vermerk: "DIENT FUER". Dies ermoeglicht zu wissen, auf welche Ueberwendlichmaschine z. B. eine gewisse Stichplatte oder Greifer, von welchen man das Symbol kennt, vorgesehen sind. Will man wissen, ob diese Stichplatte bzm. jener Greifer auf eine bestimmte Maschine als Zubehoer oder auf Rueckfrage geliefert wird, so muss man im ersten oder im zweiten Teil der R Tabellen 300 (je nach Fall) nachschlagen.