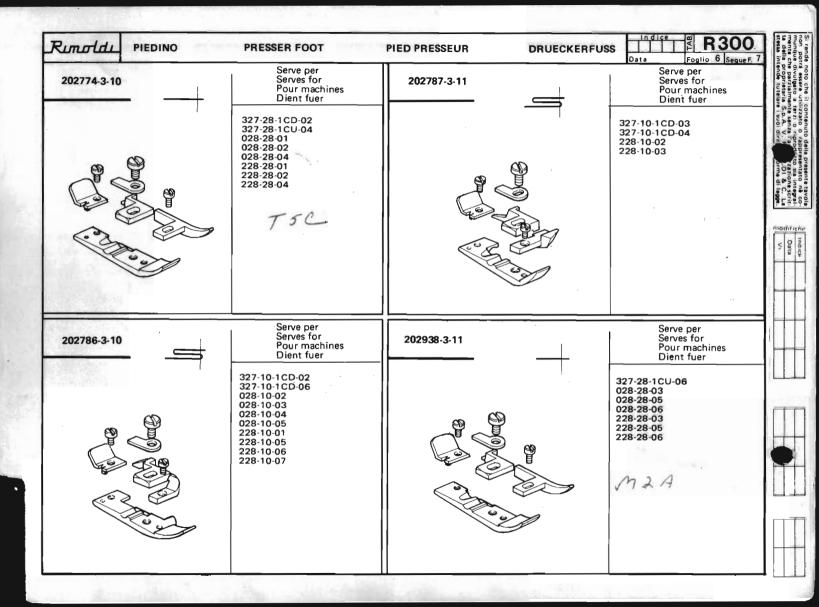

Le Tabelle R 300 dividono in 3 parti:

- La prima parte riporta in ordine progressivo i simboli delle teste classe: 023-227-327-028-228-329-330, con a fianco i simboli delle placche, delle griffe principali e sussidiarie, dei griffini, dei piedini, dei crochets superiori ed inferiori.
  - I numeri riportati a fianco dei simboli delle placche ago, indicano le larghezze di costa in millimetri. I numeri riportati a fianco dei simboli delle griffe indicano il passo in millimetri della dentatura delle griffe stesse; quando tale numero non è riportato significa che le griffe sono ricoperte in Vulkollan.
- La seconda parte riporta, sempre in ordine progressivo, i simboli delle teste serie Tagliacuce dotate di apparecchiature speciali; a fianco sono
  riportati i simboli degli organi di cucitura in dotazione ed a richiesta previste quando le teste sono abbinate alle varie apparecchiature.
- La terza parte riporta suddivisi per denominazione (placche, griffe, ecc.) e nell'ambito di questa in ordine progressivo, tutti i simboli degli organi di
  cucitura con il relativo "SERVE PER,... E" possibile infatti conoscendo il simbolo di una placca o di un crochet, sapere su quali teste con o senza
  apparecchiatura, tale placca o crochet sono previsti. Per sapere se su una determinata testa quella placca ago o crochet è in dotazione o a richiesta,
  occorre consultare la prima o la seconda parte a secondo dei casi.