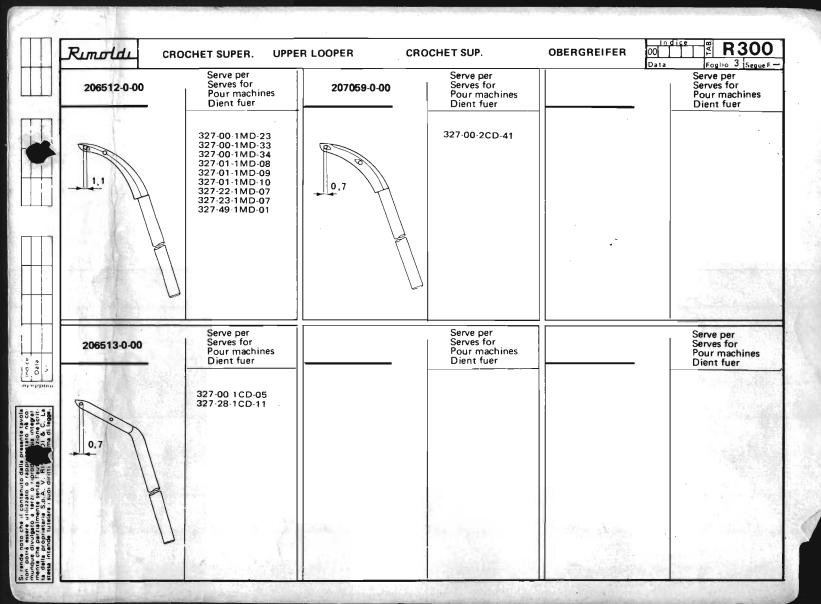

S. Section

| Runoldu «                                                                      | ■ 3 #AZ                                                                                |                                      |             | parte introduttive<br>ctory notes                                    | a             |        | Voir notes d'intre<br>Siehe Anmerkung                                  |            |        | inleitung                                                                  |                                                          | 00 Indice<br>Data                                                  | TAB. | R300                                                                    | 5  |
|--------------------------------------------------------------------------------|----------------------------------------------------------------------------------------|--------------------------------------|-------------|----------------------------------------------------------------------|---------------|--------|------------------------------------------------------------------------|------------|--------|----------------------------------------------------------------------------|----------------------------------------------------------|--------------------------------------------------------------------|------|-------------------------------------------------------------------------|----|
| Simbolo testa<br>Machine symbol<br>Symbole de la tête<br>Symbol des Oberteiles | Placca ago<br>Needle plate<br>Plaque à aigu<br>Stichplatte                             | ille                                 |             | Griffa principa<br>Main feed dog<br>Griffe principa<br>Haupt-Transpo | ile           |        | Griffa sussidia<br>Auxiliary feed<br>Griffe subsidia<br>Hilfs-Transpor | dog<br>ire |        | Griffino<br>Chaining feed dog<br>Griffe p. chainette<br>Klein-Transporteur | Piedino<br>Presser foot<br>Pied-presseur<br>Drueckerfuss | Crochet superi<br>Upper looper<br>Crochet supéri<br>Oberer Greifer |      | Crochet inferior<br>Lower looper<br>Crochet inférier<br>Unterer Greifer | ur |
| 327-00-1MD-23                                                                  | 203761-0-10<br>203762-0-10<br>203785-0-10<br>203787-0-10<br>203788-0-10                | 6<br>7,5<br>5<br>4<br>7              | R<br>R<br>R | 203001-0-10<br>203030-2-11<br>203028-0-10                            | 2<br>-<br>1,5 | RR     | 203002-0-10<br>203033-2-11 •<br>203031-0-10                            | 1,5        | R<br>R | 203003-0-10                                                                | 203765-3-10                                              | 202092-0-10<br>206512-0-00                                         | R    | 202095-0-11<br>202094-0-11                                              | R  |
| 327-00-1MD-33                                                                  | 203014-0-10<br>203035-0-10<br>203037-0-10                                              | 7<br>4,5<br>3,1                      | R           | 203001-0-10<br>203028-0-10<br>203030-2-11                            | 2<br>1,5<br>- | R<br>R | 203002-0-10<br>203031-0-10<br>203033-2-11                              | 2<br>1,5   | R      | 203004-0-10                                                                | 203017-3-10                                              | 206512-0-00                                                        |      | 202094-0-11                                                             |    |
| 327-00-1MD-34                                                                  | 203763-0-10                                                                            | 7                                    |             | 203746-0-10                                                          | 1,5           |        | 203747-0-10                                                            | 1,5        |        | 203003-0-10                                                                | 203765-3-10                                              | 206512-0-00                                                        |      | 202095-0-11                                                             | ١  |
| 327-00-2CD-12                                                                  | 203437-0-10<br>203435-0-10<br>203436-0-10                                              | 3,2<br>3<br>2,5                      | R<br>R      | 203419-2-11 •<br>203497-0-10 <b>•</b>                                | 1             | R      | 203423-2-11 ●<br>203498-0-10 ▲                                         | 1          | R      | 203426-0-10                                                                | 203447=3-10                                              | 202092-0-10                                                        |      | 202413-0-11                                                             |    |
| 327-00-2CD-13                                                                  | 203478-0-10<br>203439-0-10<br>203477-2-10<br>203475-0-10<br>203441-2-10<br>203482-2-10 | 3<br>4,5<br>3,6<br>3,5<br>4,6<br>3,1 | RRRR        | 203421-0-10<br>207048-0-00                                           | 1,5           | R      | 203425-0-10<br>207049-0-00                                             | 1,5        | R      | 203003-0-10                                                                | 203447-3-10                                              | 202092-0-10                                                        |      | 202413-0-11                                                             |    |
| 327-00-2CD-14                                                                  | 203547-0-10<br>203578-0-10<br>204026-0-10                                              | 8<br>5,5<br>7                        | R<br>R      | 206298-0-00                                                          | 2             |        | 203609-0-10                                                            | 2          |        | 203612-0-10                                                                | 204037-3-10                                              | 206208-0-00<br>206209-0-00                                         | R    | 202094-0-11<br>202095-0-11                                              | R  |
| 327-00-2CD-15                                                                  | 203551-0-10<br>203579-0-10<br>203695-0-00                                              | 5<br>5,2<br>7                        |             | 203533-0-10<br>203668-0-11                                           | 1,5           | R      | 203540-0-10<br>203609-0-10                                             | 1,5        | R      | 203612-0-10                                                                | 204037-3-10                                              | 206208-0-00<br>204021-0-10<br>206209-0-00                          | RR   | 202094-0-1 1<br>202095-0-1 1                                            | R  |
| 327-00-2CD-16                                                                  | 203552-0-10<br>203580-0-10<br>203583-0-10                                              | 5<br>5,2<br>6                        | R           | 203536-0-10                                                          | 1,5           |        | 203542-0-10                                                            | 1,5        |        | 203544-0-10                                                                | 203597-3-10                                              | 206208-0-00                                                        |      | 202094-0-11                                                             |    |