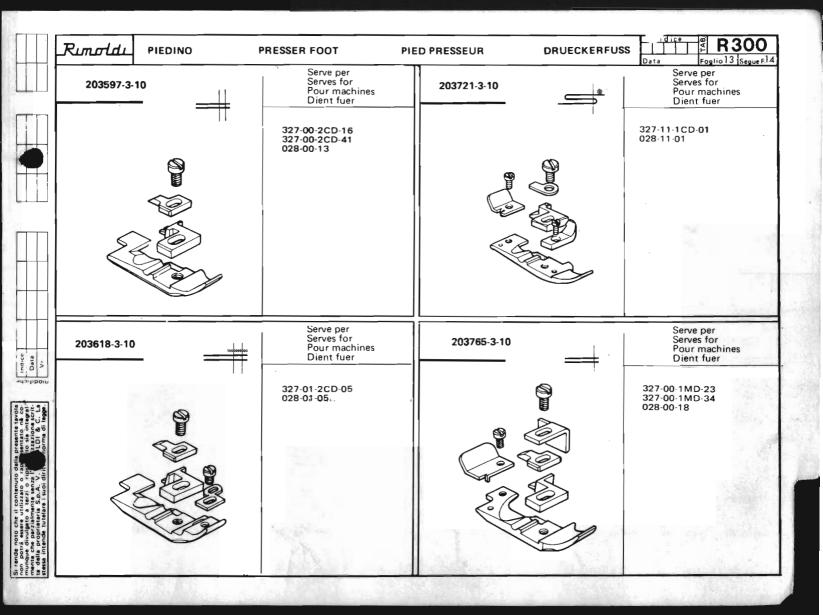

Le Tabelle R 300 dividono in 3 parti:

- La prima parte riporta in ordine progressivo i simboli delle teste classe: 023-227-327-028-228-329-330, con a fianco i simboli delle placche, delle griffe principali e sussidiarie, dei griffini, dei piedini, dei crochets superiori ed inferiori.
  - I numeri riportati a fianco dei simboli delle placche ago, indicano le larghezze di costa in millimetri. I numeri riportati a fianco dei simboli delle griffe indicano il passo in millimetri della dentatura delle griffe stesse; quando tale numero non è riportato significa che le griffe sono ricoperte in Vulkollan.
- La seconda parte riporta, sempre in ordine progressivo, i simboli delle teste serie Tagliacuce dotate di apparecchiature speciali; a fianco sono
  riportati i simboli degli organi di cucitura in dotazione ed a richiesta previste quando le teste sono abbinate alle varie apparecchiature.
- La terza parte riporta suddivisi per denominazione (placche, griffe, ecc.) e nell'ambito di questa in ordine progressivo, tutti i simboli degli organi di
  cucitura con il relativo "SERVE PER,... E" possibile infatti conoscendo il simbolo di una placca o di un crochet, sapere su quali teste con o senza
  apparecchiatura, tale placca o crochet sono previsti. Per sapere se su una determinata testa quella placca ago o crochet è in dotazione o a richiesta,
  occorre consultare la prima o la seconda parte a secondo dei casi.

The R 300 tables are divided into 3 parts:

- The first part lists the symbols of head classes 023,227,327,028,228,329,330 in numerical order, with the symbols for needle plates, main and differential feed dogs, chaining feed dogs, presser feet, and upper and lower loopers listed alongside. The numbers by the side of the needle plate symbols give the width of the bight in millimeters.
  The numbers by the side of the feed dogs with a side of the feed dogs. The numbers by the side of the feed dogs with a side of the feed dogs.
  - The numbers by the side of the feed-dog symbols give the gauge of the feed-dog teeth in millimeters. When such a figure is not shown this indicates that the feed-dogs are Vulkollan covered.
- The second part lists in numerical order the symbols of the overlock head series fitted with special devices. Alongside are listed
  the symbols of the sewing organs normally supplied with the machine, as well as the alternatives that can be supplied on request.
- The third part gives the symbols of all sewing organs divided into categories (needle plates, feed-dogs etc), with the symbols in each category arranged in numerical order.
  - For each sewing organ the machines on which it can be used are listed. Thus in knowing the symbol of a needle plate or a looper it is possible to know on which overlock heads, either with or without devices, it can be used.
  - To know whether on a given head a certain needle plate or looper is fitted as a standard part or on special request, reference must be made to the first or second part of the table, as the case requires.