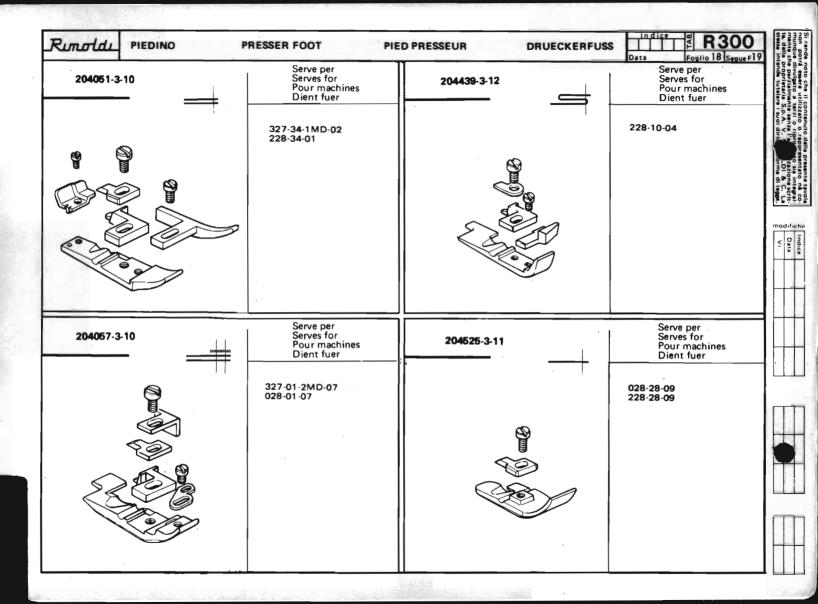

Le Tabelle R 300 dividono in 3 parti:

- La prima parte riporta in ordine progressivo i simboli delle teste classe: 023-227-327-028-228-329-330, con a fianco i simboli delle placche, delle griffe principali e sussidiarie, dei griffini, dei piedini, dei crochets superiori ed inferiori.
  - I numeri riportati a fianco dei simboli delle placche ago, indicano le larghezze di costa in millimetri. I numeri riportati a fianco dei simboli delle griffe indicano il passo in millimetri della dentatura delle griffe stesse; quando tale numero non è riportato significa che le griffe sono ricoperte in Vulkollan.
- La seconda parte riporta, sempre in ordine progressivo, i simboli delle teste serie Tagliacuce dotate di apparecchiature speciali; a fianco sono
  riportati i simboli degli organi di cucitura in dotazione ed a richiesta previste quando le teste sono abbinate alle varie apparecchiature.
- La terza parte riporta suddivisi per denominazione (placche, griffe, ecc.) e nell'ambito di questa in ordine progressivo, tutti i simboli degli organi di
  cucitura con il relativo "SERVE PER,... E" possibile infatti conoscendo il simbolo di una placca o di un crochet, sapere su quali teste con o senza
  apparecchiatura, tale placca o crochet sono previsti. Per sapere se su una determinata testa quella placca ago o crochet è in dotazione o a richiesta,
  occorre consultare la prima o la seconda parte a secondo dei casi.

# CONSULTAZIONE

La consultazione delle Tabelle R 300 puó essere fatta conoscendo:

- 19) Il simbolo della testa e si vuole sapere quali sono gli organi di cucitura previsti in dotazione o a richiesta (si consultala 1ª e la 2ª parte).
- 2º) Il simbolo del pezzo e si vuole sapere su quali teste é previsto (si consulta la 3ª parte).

Nel primo caso occorre prestare molta attenzione ai contrassegni • 📥 che sono riportati a fianco di alcuni organi di cucitura.

Infatti per una stessa testa gli organi di cucitura contrassegnati dallo stesso segno, devono sempre essere richiesti e montati insieme.

Es.: Se per la testa 327-00-1CD-07 si vuole la placca ago 203216-4-10 occorre richiedere anche il piedino simb. 202173-3-10 in quanto ha lo stesso segno della placca ago.

Fanno eccezione le griffe ricoperte in Vulkollan (senza l'indicazione del passo) per le quali l'esigenza sopraddetta vale solo nel caso in cui si richiede il piedino ricoperto in Teflon, mentre non vale quando si richiedono solo le griffe.