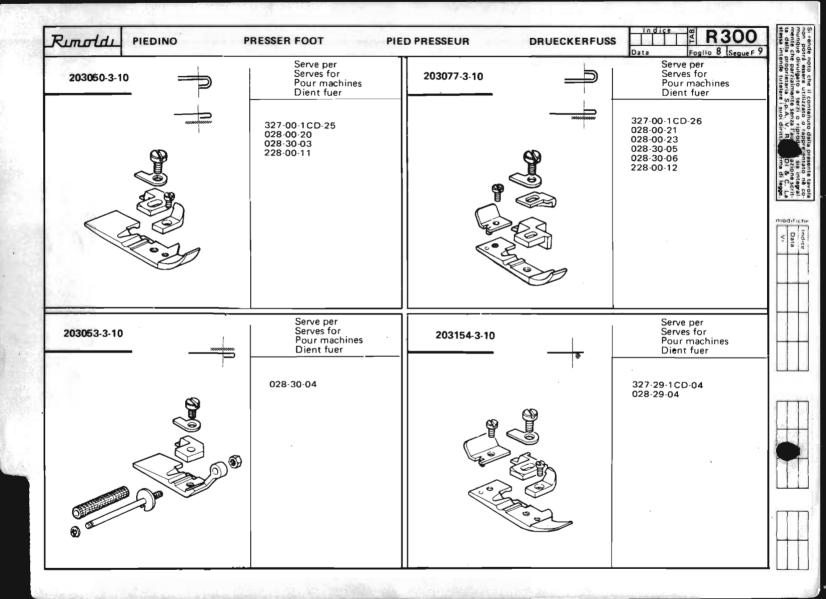

Le Tabelle R 300 dividono in 3 parti:

- La prima parte riporta in ordine progressivo i simboli delle teste classe: 023-227-327-028-228-329-330, con a fianco i simboli delle placche, delle griffe principali e sussidiarie, dei griffini, dei piedini, dei crochets superiori ed inferiori.
  - I numeri riportati a fianco dei simboli delle placche ago, indicano le larghezze di costa in millimetri. I numeri riportati a fianco dei simboli delle griffe indicano il passo in millimetri della dentatura delle griffe stesse; quando tale numero non è riportato significa che le griffe sono ricoperte in Vulkollan.
- La seconda parte riporta, sempre in ordine progressivo, i simboli delle teste serie Tagliacuce dotate di apparecchiature speciali; a fianco sono
  riportati i simboli degli organi di cucitura in dotazione ed a richiesta previste quando le teste sono abbinate alle varie apparecchiature.
- La terza parte riporta suddivisi per denominazione (placche, griffe, ecc.) e nell'ambito di questa in ordine progressivo, tutti i simboli degli organi di
  cucitura con il relativo "SERVE PER,... E" possibile infatti conoscendo il simbolo di una placca o di un crochet, sapere su quali teste con o senza
  apparecchiatura, tale placca o crochet sono previsti. Per sapere se su una determinata testa quella placca ago o crochet è in dotazione o a richiesta,
  occorre consultare la prima o la seconda parte a secondo dei casi.

Nel primo caso occorre prestare molta attenzione ai contrassegni • 📥 che sono riportati a fianco di alcuni organi di cucitura.

Infatti per una stessa testa gli organi di cucitura contrassegnati dallo stesso segno, devono sempre essere richiesti e montati insieme.

Es.: Se per la testa 327-00-1CD-07 si vuole la placca ago 203216-4-10 occorre richiedere anche il piedino simb. 202173-3-10 in quanto ha lo stesso segno della placca ago.

Fanno eccezione le griffe ricoperte in Vulkollan (senza l'indicazione del passo) per le quali l'esigenza sopraddetta vale solo nel caso in cui si richiede il piedino ricoperto in Teflon, mentre non vale quando si richiedono solo le griffe.