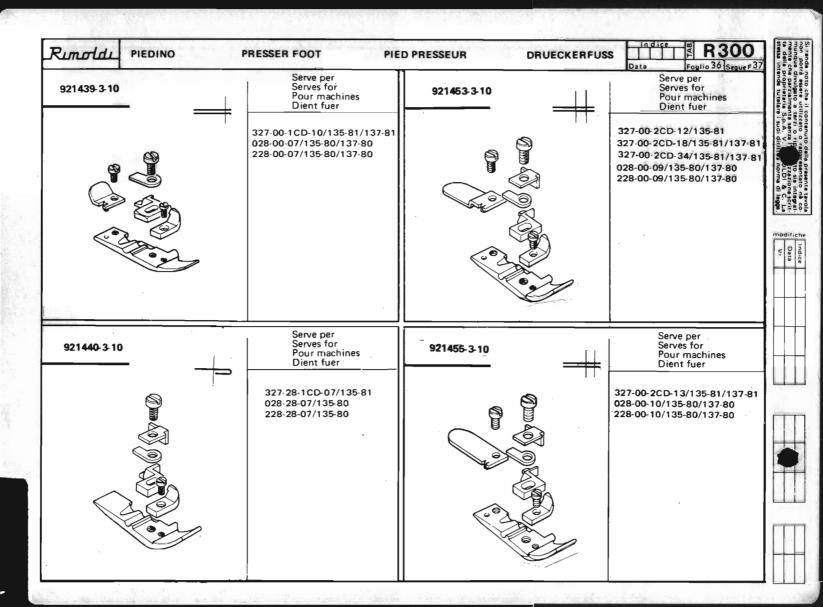

Nel primo caso occorre prestare molta attenzione ai contrassegni • 📥 che sono riportati a fianco di alcuni organi di cucitura.

Infatti per una stessa testa gli organi di cucitura contrassegnati dallo stesso segno, devono sempre essere richiesti e montati insieme.

Es.: Se per la testa 327-00-1CD-07 si vuole la placca ago 203216-4-10 occorre richiedere anche il piedino simb. 202173-3-10 in quanto ha lo stesso segno della placca ago.

Fanno eccezione le griffe ricoperte in Vulkollan (senza l'indicazione del passo) per le quali l'esigenza sopraddetta vale solo nel caso in cui si richiede il piedino ricoperto in Teflon, mentre non vale quando si richiedono solo le griffe.

For references of the first type special attention should be given to the signs • • \* which are shown alongside some of the part symbols. For a given head the sewing organs marked with the same sign must always be ordered and mounted together.

Eg. If needle plate 203216-4-10 is required for head 327-00-1CD-07 then presserfoot 202173-3-10 must be used in conjunction as it is marked with the same sign as the needle plate.

The exception is with Vulkollan covered feed-dogs (without note of gauge) for which the abovementioned system is valid only when a Teflon covered presser foot is to be mounted; whereas the system becomes invalid when the feed-dogs alone are to be mounted. Eg. If the Teflon covered presser foot 202172-3-10 is chosen for the head 327-00-1CD-01 it is also necessary to use Vulkollan covered feed-dogs 202056-2-11 and 203060-2-11. Whereas if Vulkollan covered feed-dogs 202056-2-11 and 203060-2-11 are chosen it is not necessary to use presser foot 202172-3-10.