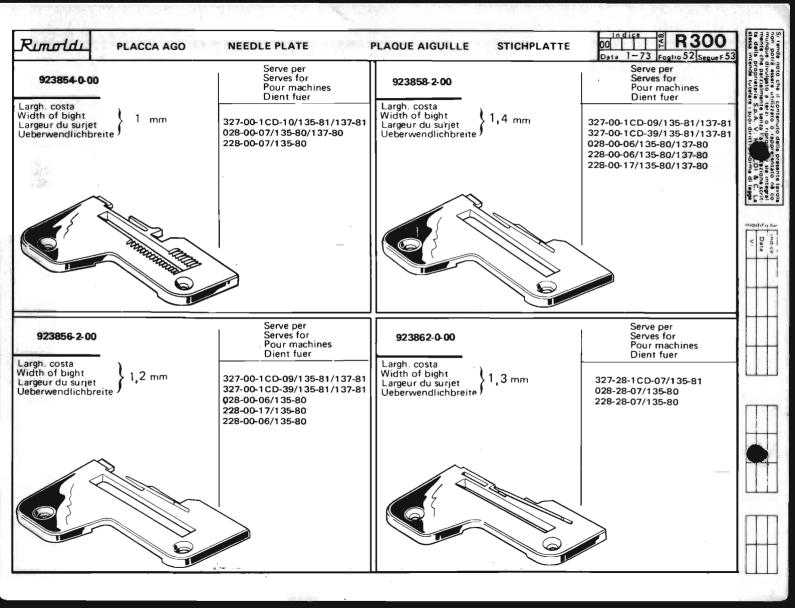

Le Tabelle R 300 dividono in 3 parti:

- La prima parte riporta in ordine progressivo i simboli delle teste classe: 023-227-327-028-228-329-330, con a fianco i simboli delle placche, delle griffe principali e sussidiarie, dei griffini, dei piedini, dei crochets superiori ed inferiori.
  - I numeri riportati a fianco dei simboli delle placche ago, indicano le larghezze di costa in millimetri. I numeri riportati a fianco dei simboli delle griffe indicano il passo in millimetri della dentatura delle griffe stesse; quando tale numero non è riportato significa che le griffe sono ricoperte in Vulkollan.
- La seconda parte riporta, sempre in ordine progressivo, i simboli delle teste serie Tagliacuce dotate di apparecchiature speciali; a fianco sono
  riportati i simboli degli organi di cucitura in dotazione ed a richiesta previste quando le teste sono abbinate alle varie apparecchiature.
- La terza parte riporta suddivisi per denominazione (placche, griffe, ecc.) e nell'ambito di questa in ordine progressivo, tutti i simboli degli organi di
  cucitura con il relativo "SERVE PER,... E" possibile infatti conoscendo il simbolo di una placca o di un crochet, sapere su quali teste con o senza
  apparecchiatura, tale placca o crochet sono previsti. Per sapere se su una determinata testa quella placca ago o crochet è in dotazione o a richiesta,
  occorre consultare la prima o la seconda parte a secondo dei casi.

The R 300 tables are divided into 3 parts:

- The first part lists the symbols of head classes 023,227,327,028,228,329,330 in numerical order, with the symbols for needle plates, main and differential feed dogs, chaining feed dogs, presser feet, and upper and lower loopers listed alongside. The numbers by the side of the needle plate symbols give the width of the bight in millimeters.
  The numbers by the side of the feed dogs with a side of the feed dogs. The numbers by the side of the feed dogs with a side of the feed dogs.
  - The numbers by the side of the feed-dog symbols give the gauge of the feed-dog teeth in millimeters. When such a figure is not shown this indicates that the feed-dogs are Vulkollan covered.
- The second part lists in numerical order the symbols of the overlock head series fitted with special devices. Alongside are listed
  the symbols of the sewing organs normally supplied with the machine, as well as the alternatives that can be supplied on request.
- The third part gives the symbols of all sewing organs divided into categories (needle plates, feed-dogs etc), with the symbols in each category arranged in numerical order.
  - For each sewing organ the machines on which it can be used are listed. Thus in knowing the symbol of a needle plate or a looper it is possible to know on which overlock heads, either with or without devices, it can be used.
  - To know whether on a given head a certain needle plate or looper is fitted as a standard part or on special request, reference must be made to the first or second part of the table, as the case requires.