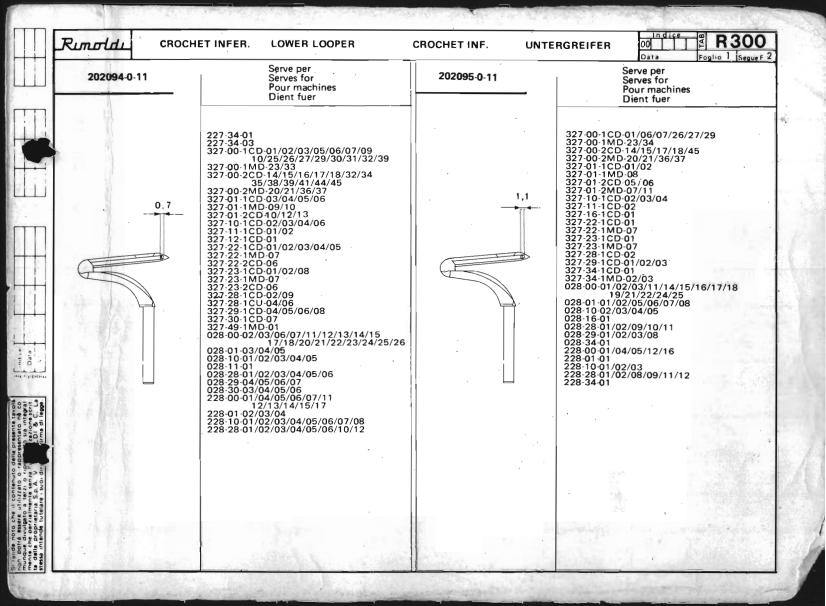

| Rumoldu                                                                        |                                                                                          |                                      | ote parte introdutt<br>ductory notes                             | iva             |    | Voir notes d'intre<br>Siehe Anmerkung                                  |                 |        | inleitung                                                                  |                                                          |               | 00 Indice<br>Data                                                | TAB  | R300                                                                 |     | stessa ini                |
|--------------------------------------------------------------------------------|------------------------------------------------------------------------------------------|--------------------------------------|------------------------------------------------------------------|-----------------|----|------------------------------------------------------------------------|-----------------|--------|----------------------------------------------------------------------------|----------------------------------------------------------|---------------|------------------------------------------------------------------|------|----------------------------------------------------------------------|-----|---------------------------|
| Simbolo testa<br>Machine symbol<br>Symbole de la tête<br>Symbol des Oberteiles | Placca ago<br>Needle plate<br>Plaque à aiguil<br>Stichplatte                             | lle                                  | Griffa princip<br>Main feed do<br>Griffe princip<br>Haupt-Transp | g<br>pale       |    | Griffa sussidia<br>Auxiliary feed<br>Griffe subsidia<br>Hilfs-Transpor | dog             |        | Griffino<br>Chaining feed dog<br>Griffe p. châinette<br>Klein-Transporteur | Piedino<br>Presser foot<br>Pied-presseur<br>Drueckerfuss | Total Control | Crochet super<br>Upper looper<br>Crochet supér<br>Oberer Greifer | ieur | Crochet inferio<br>Lower looper<br>Crochet infério<br>Unterer Greife | eur | tende tutelare i          |
| 327-00-1CD-01                                                                  | 202504-0-10<br>202148-0-10<br>202506-4-10 •<br>202508-0-10<br>202590-0-10<br>202507-0-10 | 4,1<br>4,6<br>4,1<br>5,6<br>6<br>5   | 202053-0-10<br>R 202757-0-00 A<br>R 202056-2-11 *                | 1,5<br>1,5<br>- | RR | 202057-0-10<br>202758-0-00 A<br>202060-2-11 *                          | 1,5<br>1,5<br>- | R<br>R | 202061-0-10                                                                | 202509-3-10                                              |               | 202092-0-10<br>204021-0-10<br>204033-0-10                        | RR   | 202095-0-11<br>202094-0-11                                           | R   | suoi diritti e norme di i |
| 327-00-1CD-02<br>granerd                                                       | 202707-0-10 — 202634-0-10 202635-0-10 202716-0-10 202738-4-00 4                          | 2,5<br>3,5<br>1,2<br>3<br>1,5<br>3,5 | 202605-0-10<br>R<br>R<br>R<br>R<br>R<br>R<br>R                   | 1,5             | R  | 202698-0-10<br>202699-0-10                                             | 1,5             | R      | 202609-0-10                                                                | 202717-3-10                                              | RRR           |                                                                  |      | 202094-0-11                                                          |     | egge.                     |
| 327-00-1CD-03                                                                  | 202637-0-10<br>202638-0-10<br>202708-0-10                                                | 3,5<br>4<br>3                        | 202605-0-10<br>R 202695-0-10<br>R                                | 1,5             | R  | 202608-0-10<br>202699-0-10                                             | 1,5             | R      | 202609-0-10                                                                | 202646-3-10                                              |               | 204033-0-10                                                      |      | 202094-0-11                                                          | 100 |                           |
| 327-00-1CD-05                                                                  | 202707-0-10<br>202634-0-10<br>202635-0-10<br>202636-0-10<br>202716-0-10<br>202709-0-10   | 2<br>2,5<br>3,5<br>1,2<br>3<br>1,5   | 202605-0-10<br>R 202695-0-10<br>R<br>R<br>R                      | 1,5             | R  | 202608-0-10<br>202699-0-10                                             | 1,5             | R      | 202609-0-10                                                                | 202644-3-10<br>202717-3-10                               | R             | 206513-0-00<br>203429-0-10                                       | R    | 2(2094-0-) 1<br>202413-0-1 1                                         | R   |                           |
| 327-00-1CD-06                                                                  | 203785-0-10<br>203761-0-10<br>203787-0-10<br>203788-0-10<br>203762-0-10                  | 5<br>6<br>4<br>7<br>7,5              | 203028-0-10<br>R 203001-0-10<br>R 203030-2-11 •                  | 1,5<br>2<br>-   | RR | 203031-0-10<br>203002-0-10<br>203033-2-11                              | 1,5<br>2<br>-   | RR     | 203003-0-10                                                                | 203015-3-10                                              |               | 2040\$3-0-10<br>204021-0-10                                      | R    | 202094-0-1 1<br>202095-0-1 1                                         | R   | 100                       |
| 327-00-1CD-07                                                                  | 203214-0-10<br>203217-0-10<br>203218-0-10<br>203220-0-10<br>203216-4-10                  | 3,3<br>4<br>5<br>2,8<br>3,3          | 203199-0-10<br>R 203201-2-11 A<br>R<br>R                         | 1,5             | R  | 202057-0-10<br>202060-2-11 A                                           | 1,5             | R      | 202061-0-10<br>k                                                           | 202171-3-10 202172-3-10 202509-3-10 202173-3-10 e        | RRR           | 204033-0-10<br>204021-0-10                                       | R    | 202094-0-1 1<br>202005-0-1 1                                         | R   |                           |
|                                                                                |                                                                                          |                                      |                                                                  |                 |    |                                                                        |                 |        | 7                                                                          |                                                          |               |                                                                  | 188  |                                                                      |     |                           |