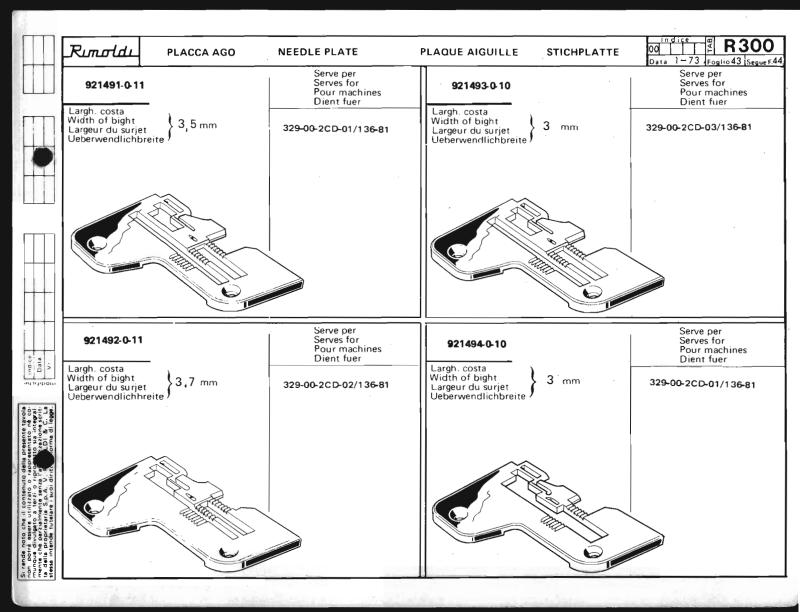

Le Tabelle R 300 dividono in 3 parti:

- La prima parte riporta in ordine progressivo i simboli delle teste classe: 023-227-327-028-228-329-330, con a fianco i simboli delle placche, delle griffe principali e sussidiarie, dei griffini, dei piedini, dei crochets superiori ed inferiori.
  - I numeri riportati a fianco dei simboli delle placche ago, indicano le larghezze di costa in millimetri. I numeri riportati a fianco dei simboli delle griffe indicano il passo in millimetri della dentatura delle griffe stesse; quando tale numero non è riportato significa che le griffe sono ricoperte in Vulkollan.
- La seconda parte riporta, sempre in ordine progressivo, i simboli delle teste serie Tagliacuce dotate di apparecchiature speciali; a fianco sono
  riportati i simboli degli organi di cucitura in dotazione ed a richiesta previste quando le teste sono abbinate alle varie apparecchiature.
- La terza parte riporta suddivisi per denominazione (placche, griffe, ecc.) e nell'ambito di questa in ordine progressivo, tutti i simboli degli organi di
  cucitura con il relativo "SERVE PER,... E" possibile infatti conoscendo il simbolo di una placca o di un crochet, sapere su quali teste con o senza
  apparecchiatura, tale placca o crochet sono previsti. Per sapere se su una determinata testa quella placca ago o crochet è in dotazione o a richiesta,
  occorre consultare la prima o la seconda parte a secondo dei casi.

The R 300 tables are divided into 3 parts:

- The first part lists the symbols of head classes 023,227,327,028,228,329,330 in numerical order, with the symbols for needle plates, main and differential feed dogs, chaining feed dogs, presser feet, and upper and lower loopers listed alongside. The numbers by the side of the needle plate symbols give the width of the bight in millimeters.
  The numbers by the side of the feed dogs with a side of the feed dogs. The numbers by the side of the feed dogs with a side of the feed dogs.
  - The numbers by the side of the feed-dog symbols give the gauge of the feed-dog teeth in millimeters. When such a figure is not shown this indicates that the feed-dogs are Vulkollan covered.
- The second part lists in numerical order the symbols of the overlock head series fitted with special devices. Alongside are listed
  the symbols of the sewing organs normally supplied with the machine, as well as the alternatives that can be supplied on request.
- The third part gives the symbols of all sewing organs divided into categories (needle plates, feed-dogs etc), with the symbols in each category arranged in numerical order.
  - For each sewing organ the machines on which it can be used are listed. Thus in knowing the symbol of a needle plate or a looper it is possible to know on which overlock heads, either with or without devices, it can be used.
  - To know whether on a given head a certain needle plate or looper is fitted as a standard part or on special request, reference must be made to the first or second part of the table, as the case requires.