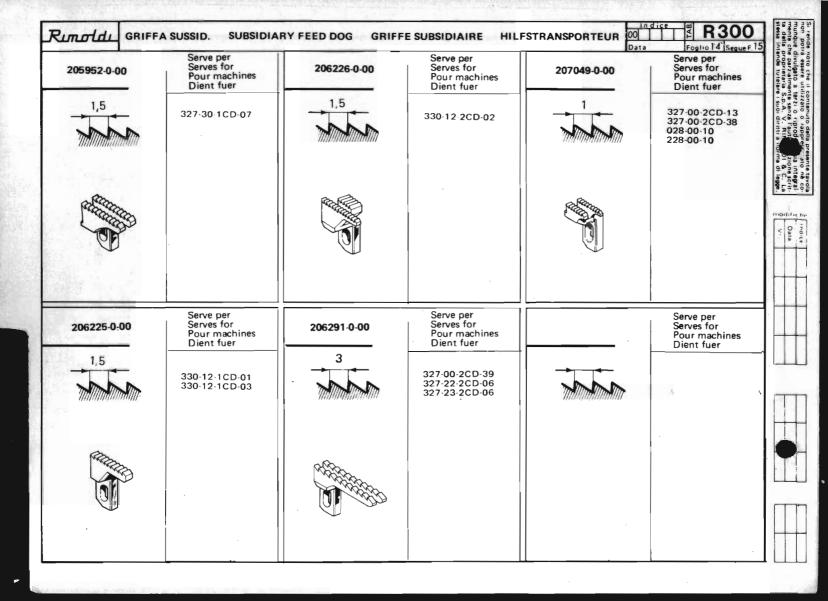

Le Tabelle R 300 dividono in 3 parti:

- La prima parte riporta in ordine progressivo i simboli delle teste classe: 023-227-327-028-228-329-330, con a fianco i simboli delle placche, delle griffe principali e sussidiarie, dei griffini, dei piedini, dei crochets superiori ed inferiori.
  - I numeri riportati a fianco dei simboli delle placche ago, indicano le larghezze di costa in millimetri. I numeri riportati a fianco dei simboli delle griffe indicano il passo in millimetri della dentatura delle griffe stesse; quando tale numero non è riportato significa che le griffe sono ricoperte in Vulkollan.
- La seconda parte riporta, sempre in ordine progressivo, i simboli delle teste serie Tagliacuce dotate di apparecchiature speciali; a fianco sono
  riportati i simboli degli organi di cucitura in dotazione ed a richiesta previste quando le teste sono abbinate alle varie apparecchiature.
- La terza parte riporta suddivisi per denominazione (placche, griffe, ecc.) e nell'ambito di questa in ordine progressivo, tutti i simboli degli organi di
  cucitura con il relativo "SERVE PER,... E" possibile infatti conoscendo il simbolo di una placca o di un crochet, sapere su quali teste con o senza
  apparecchiatura, tale placca o crochet sono previsti. Per sapere se su una determinata testa quella placca ago o crochet è in dotazione o a richiesta,
  occorre consultare la prima o la seconda parte a secondo dei casi.

The R 300 tables are divided into 3 parts:

- The first part lists the symbols of head classes 023,227,327,028,228,329,330 in numerical order, with the symbols for needle plates, main and differential feed dogs, chaining feed dogs, presser feet, and upper and lower loopers listed alongside. The numbers by the side of the needle plate symbols give the width of the bight in millimeters.
  The numbers by the side of the feed dogs with a side of the feed dogs. The numbers by the side of the feed dogs with a side of the feed dogs.
  - The numbers by the side of the feed-dog symbols give the gauge of the feed-dog teeth in millimeters. When such a figure is not shown this indicates that the feed-dogs are Vulkollan covered.
- The second part lists in numerical order the symbols of the overlock head series fitted with special devices. Alongside are listed
  the symbols of the sewing organs normally supplied with the machine, as well as the alternatives that can be supplied on request.
- The third part gives the symbols of all sewing organs divided into categories (needle plates, feed-dogs etc), with the symbols in each category arranged in numerical order.
  - For each sewing organ the machines on which it can be used are listed. Thus in knowing the symbol of a needle plate or a looper it is possible to know on which overlock heads, either with or without devices, it can be used.
  - To know whether on a given head a certain needle plate or looper is fitted as a standard part or on special request, reference must be made to the first or second part of the table, as the case requires.

Les Tableaux R 300 se divisent en 3 parties:

- La première partie reporte par ordre progressif les symboles des machines classe: 023-227-327-028-228-329-330 et à côté les symboles des plaques, des griffes principales et subsidiaires, des petites griffes, des pieds presseurs, des crochets supérieurs et inférieurs.
  - Les nombres à côté des symboles des plaques à aiguille, indiquent les largeurs du surjet en millimètres. Les nombres à côté des symboles des griffes indiquent le pas de denture en millimètres des griffes: si ces nombres ne sont pas reportés, ça signifie que les griffes sont recouvertes en Vulkollan.
- La deuxième partie reporte, toujours par ordre progressif, les symboles des machines surjeteuses-raseuses équipées de dispositifs spéciaux; à côté sont indiqués les symboles des organes de couture en dotation et sur demande prévus lorsque les machines sont couplées aux différents dispositifs.
- La troisième partie reporte subdivisés d'après la dénomination (plaques, griffes etc.) et par ordre progressif, tous les symboles des organes de couture avec le relatif "SERT POUR". En effet, si on connaît le symbole d'une plaque ou d'un crochet, il est possible de savoir pour quelles machines avec ou sans dispositif la plaque ou le crochet sont prévus. Pour savoir si la plaque à aiguille ou le crochet est en dotation ou sur demande sur une machine déterminée, il faut consulter la première ou la deuxième partie selon les cas.

Die R Tabellen 300 bestehen aus drei Teilen:

- Der erste Teil fasst in fortschreitender Reihenfolge die Maschinenbezeichnungen der Klassen 023-227-327-028-228-329-330 zusammen, wobei daneben die Symbole der Stichplatten, der Haupt- und Nabentransporteure, der Kleintransporteure, der Drueckerfuesse und der oberen und unteren Greifer aufgefuehrt sind. Die neben der Stichplattensymbole angegebenen Nummern stellen die Nahtbreite in Millimetern dar. Die neben den Symbolen der Transporteure aufgefuehrten Nummern geben den Millimeterabstand der Verzahnung der Transporteure an; ist diese Nummer nicht angegeben, so sind die Transporteure mit Vulkollan belegt.
- Der zweite Teil enthaelt, immer in fortschreitender Reihenfolge, die Symbole der mit Spezialvorrichtungen ausgestatteten Ueberwendlich-Maschinenoberteile; daneben sind auch die als Zubehoer sowie auf Rueckfrage gelieferten Naehorgane aufgefuehrt, welche beim Anbau der verschiedenen Vorrichtungen notwendig werden.
- Der dritte Teil enthaelt It. Benennung eingeteilt (Stichplatten, Transporteure, usw.) und in fortschreitender Reihenfolge alle Naehorgansymbole der Ueberwendlichmaschinen mit dem entsprechenden Vermerk: "DIENT FUER". Dies ermoeglicht zu wissen, auf welche Ueberwendlichmaschine z. B. eine gewisse Stichplatte oder Greifer, von welchen man das Symbol kennt, vorgesehen sind. Will man wissen, ob diese Stichplatte bzm. jener Greifer auf eine bestimmte Maschine als Zubehoer oder auf Rueckfrage geliefert wird, so muss man im ersten oder im zweiten Teil der R Tabellen 300 (je nach Fall) nachschlagen.