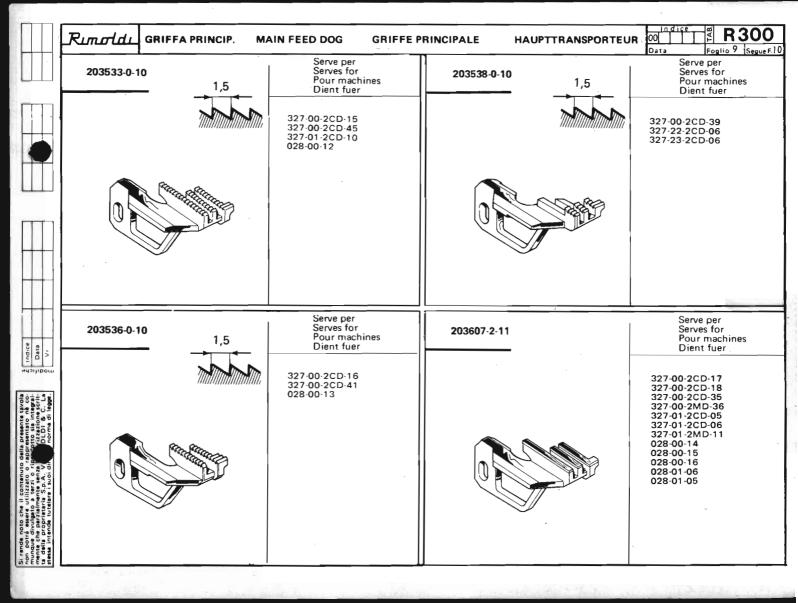

| Rumoldu                                                                        |                                                             |     | ote parte introdutti<br>ductory notes                            | va  | Voir notes d'inti<br>Siehe Anmerkun                                  |               |                                                                            |                                                          | Ool Fo                                                                   | <b>R300</b> |
|--------------------------------------------------------------------------------|-------------------------------------------------------------|-----|------------------------------------------------------------------|-----|----------------------------------------------------------------------|---------------|----------------------------------------------------------------------------|----------------------------------------------------------|--------------------------------------------------------------------------|-------------|
| Símbolo testa<br>Machine symbol<br>Symbole de la tête<br>Symbol des Oberteiles | Placca ago<br>Needle plate<br>Plaque à aigui<br>Stichplatte | lle | Griffa princip<br>Main feed do<br>Griffe princip<br>Haupt-Transp | ale | Griffa sussidia<br>Auxiliary feed<br>Griffe subsidi<br>Hilfs-Transpo | d dog<br>aire | Griffino<br>Chaîning feed dog<br>Griffe p. châinette<br>Klein-Transporteur | Piedino<br>Pressér foot<br>Pied-presseur<br>Drueckerfuss | Crochet superiore<br>Upper looper<br>Crochet supérieur<br>Oberer Greifer |             |
| 023-04-01                                                                      | 200765-0-10                                                 | 9   | 200758-0-10                                                      | 1,5 |                                                                      |               |                                                                            | 200767-3-10                                              | 200760-0-10                                                              | 200560-0-11 |
| 023-04-02                                                                      | 200790-0-10                                                 | 9   | 200782-0-10                                                      | 1,5 |                                                                      |               | 1                                                                          | 200791-3-10                                              | 200760-0-10                                                              | 200560-0-11 |
| 023-04-03                                                                      | 200765-0-10                                                 | 9   | 200758-0-10                                                      | 1,5 | 1                                                                    |               |                                                                            | 200767-3-10                                              | 200760-0-10                                                              | 200560-0-11 |
| 023-04-04                                                                      | 200765-0-10                                                 | 9   | 200758-0-10                                                      | 1,5 | 1                                                                    |               |                                                                            | 200767-3-10                                              | 200760-0-10                                                              | 200562-0-11 |
| 023-04-05                                                                      | 200790-0-10                                                 | 9   | 200782-0-10                                                      | 1,5 |                                                                      |               |                                                                            | 200791-3-10                                              | 200760-0-10                                                              | 200562-0-11 |
| 227-34-01                                                                      | 203853-4-10                                                 | 3   | 203838-0-10                                                      | 1,5 | 203841-0-10                                                          | 1,5           |                                                                            | 203967-3-10                                              | 202092-0-10                                                              | 202094-0-11 |
| 227-34-03                                                                      | 203854-4-10                                                 | 3   | 203840-2-11                                                      | -   | 203843-2-11                                                          | -             | 203426-0-10                                                                | 203866-3-10                                              | 202092-0-10                                                              | 202094-0-11 |
|                                                                                |                                                             | 3   |                                                                  |     |                                                                      |               |                                                                            |                                                          |                                                                          |             |
|                                                                                |                                                             |     |                                                                  |     |                                                                      |               |                                                                            | ]                                                        | \$ 18                                                                    |             |
| Y                                                                              | and the second                                              |     | 1                                                                | d   | 1                                                                    |               |                                                                            |                                                          |                                                                          |             |
|                                                                                |                                                             |     |                                                                  |     |                                                                      |               |                                                                            |                                                          |                                                                          |             |
|                                                                                |                                                             |     |                                                                  |     |                                                                      |               |                                                                            |                                                          |                                                                          |             |
|                                                                                |                                                             |     |                                                                  |     |                                                                      |               |                                                                            |                                                          |                                                                          |             |

| Rumoldu                                                                        |                                                                                          |                                      | ote parte introdutt<br>ductory notes                             | iva             |    | Voir notes d'intre<br>Siehe Anmerkung                                  |                 |        | inleitung                                                                  |                                                          |               | 00 Indice<br>Data                                                | TAB  | R300                                                                 |     | stessa ini                |
|--------------------------------------------------------------------------------|------------------------------------------------------------------------------------------|--------------------------------------|------------------------------------------------------------------|-----------------|----|------------------------------------------------------------------------|-----------------|--------|----------------------------------------------------------------------------|----------------------------------------------------------|---------------|------------------------------------------------------------------|------|----------------------------------------------------------------------|-----|---------------------------|
| Simbolo testa<br>Machine symbol<br>Symbole de la tête<br>Symbol des Oberteiles | Placca ago<br>Needle plate<br>Plaque à aiguil<br>Stichplatte                             | lle                                  | Griffa princip<br>Main feed do<br>Griffe princip<br>Haupt-Transp | g<br>pale       |    | Griffa sussidia<br>Auxiliary feed<br>Griffe subsidia<br>Hilfs-Transpor | dog             |        | Griffino<br>Chaining feed dog<br>Griffe p. châinette<br>Klein-Transporteur | Piedino<br>Presser foot<br>Pied-presseur<br>Drueckerfuss | Total Control | Crochet super<br>Upper looper<br>Crochet supér<br>Oberer Greifer | ieur | Crochet inferio<br>Lower looper<br>Crochet infério<br>Unterer Greife | eur | tende tutelare i          |
| 327-00-1CD-01                                                                  | 202504-0-10<br>202148-0-10<br>202506-4-10 •<br>202508-0-10<br>202590-0-10<br>202507-0-10 | 4,1<br>4,6<br>4,1<br>5,6<br>6<br>5   | 202053-0-10<br>R 202757-0-00 A<br>R 202056-2-11 *                | 1,5<br>1,5<br>- | RR | 202057-0-10<br>202758-0-00 A<br>202060-2-11 *                          | 1,5<br>1,5<br>- | R<br>R | 202061-0-10                                                                | 202509-3-10                                              |               | 202092-0-10<br>204021-0-10<br>204033-0-10                        | RR   | 202095-0-11<br>202094-0-11                                           | R   | suoi diritti e norme di i |
| 327-00-1CD-02<br>granerd                                                       | 202707-0-10 — 202634-0-10 202635-0-10 202716-0-10 202738-4-00 4                          | 2,5<br>3,5<br>1,2<br>3<br>1,5<br>3,5 | 202605-0-10<br>R<br>R<br>R<br>R<br>R<br>R<br>R                   | 1,5             | R  | 202698-0-10<br>202699-0-10                                             | 1,5             | R      | 202609-0-10                                                                | 202717-3-10                                              | RRR           |                                                                  |      | 202094-0-11                                                          |     | egge.                     |
| 327-00-1CD-03                                                                  | 202637-0-10<br>202638-0-10<br>202708-0-10                                                | 3,5<br>4<br>3                        | 202605-0-10<br>R 202695-0-10<br>R                                | 1,5             | R  | 202608-0-10<br>202699-0-10                                             | 1,5             | R      | 202609-0-10                                                                | 202646-3-10                                              |               | 204033-0-10                                                      |      | 202094-0-11                                                          | 100 |                           |
| 327-00-1CD-05                                                                  | 202707-0-10<br>202634-0-10<br>202635-0-10<br>202636-0-10<br>202716-0-10<br>202709-0-10   | 2<br>2,5<br>3,5<br>1,2<br>3<br>1,5   | 202605-0-10<br>R 202695-0-10<br>R<br>R<br>R                      | 1,5             | R  | 202608-0-10<br>202699-0-10                                             | 1,5             | R      | 202609-0-10                                                                | 202644-3-10<br>202717-3-10                               | R             | 206513-0-00<br>203429-0-10                                       | R    | 2(2094-0-) 1<br>202413-0-1 1                                         | R   |                           |
| 327-00-1CD-06                                                                  | 203785-0-10<br>203761-0-10<br>203787-0-10<br>203788-0-10<br>203762-0-10                  | 5<br>6<br>4<br>7<br>7,5              | 203028-0-10<br>R 203001-0-10<br>R 203030-2-11 •                  | 1,5<br>2<br>-   | RR | 203031-0-10<br>203002-0-10<br>203033-2-11                              | 1,5<br>2<br>-   | RR     | 203003-0-10                                                                | 203015-3-10                                              |               | 2040\$3-0-10<br>204021-0-10                                      | R    | 202094-0-1 1<br>202095-0-1 1                                         | R   | 100                       |
| 327-00-1CD-07                                                                  | 203214-0-10<br>203217-0-10<br>203218-0-10<br>203220-0-10<br>203216-4-10                  | 3,3<br>4<br>5<br>2,8<br>3,3          | 203199-0-10<br>R 203201-2-11 A<br>R<br>R                         | 1,5             | R  | 202057-0-10<br>202060-2-11 A                                           | 1,5             | R      | 202061-0-10<br>k                                                           | 202171-3-10 202172-3-10 202509-3-10 202173-3-10 e        | RRR           | 204033-0-10<br>204021-0-10                                       | R    | 202094-0-1 1<br>202005-0-1 1                                         | R   |                           |
|                                                                                |                                                                                          |                                      |                                                                  |                 |    |                                                                        |                 |        | 7                                                                          |                                                          |               |                                                                  | 188  |                                                                      |     |                           |

| Rumoldu                                                                        | • * *                                                      |                   |      | te parte introduttiv<br>uctory notes                                 | /a            |              | Voir notes d'intro<br>Siehe Anmerkun                                   |               |   | inleitung                                                                  |                                                          |             |                                                                        |          | R30                                             |
|--------------------------------------------------------------------------------|------------------------------------------------------------|-------------------|------|----------------------------------------------------------------------|---------------|--------------|------------------------------------------------------------------------|---------------|---|----------------------------------------------------------------------------|----------------------------------------------------------|-------------|------------------------------------------------------------------------|----------|-------------------------------------------------|
| Simbolo testa<br>Machine symbol<br>Symbole de la tête<br>Symbol des Oberteiles | Placca ago<br>Needle plate<br>Plaque à aigu<br>Stichplatte |                   |      | Griffa principa<br>Main feed dog<br>Griffe principa<br>Haupt-Transpo | ale           | ,            | Griffa sussidia<br>Auxiliary feed<br>Griffe subsidia<br>Hilfs-Transpor | dog<br>ire    |   | Griffino<br>Chaining feed dog<br>Griffe p. châinette<br>Klein-Transporteur | Piedino<br>Presser foot<br>Pied-presseur<br>Drueckerfuss |             | Crochet superior<br>Upper looper<br>Crochet supérieu<br>Oberer Greifer | e Ci     | rochet in<br>ower loo<br>rochet in<br>interer G |
| 327-00-1CD-09                                                                  | 203409-4-01<br>203347-2-10<br>203349-2-10<br>20349-2-10    | 1,2<br>1,4        |      |                                                                      | -             |              | 203338-2-11<br>(168                                                    | _             |   | 202061-0-10<br>@016                                                        | 203362-3-10<br>203360-3-10<br>203361-3-10<br>205940-3-00 | R<br>R<br>R | 202090-0-10                                                            | 2        | 202094-0                                        |
| 327-00-1CD-10                                                                  | 203399-0-10<br>203398-0-10                                 | 1<br>1,5          | R    | 203332-0-10                                                          | 1,5           |              | 203062-0-10                                                            | 1,5           |   | 202061-0-10                                                                | 203366-3-10                                              |             | 203429-0-10                                                            | 2        | 202094-0                                        |
| 327-00-1CD-25                                                                  | 203047-0-20<br>203048-0-20                                 | 3<br>3,5          | R    | 203060-0-10 V                                                        | 1,5           | R            | 203062-0-10 \/<br>203094-2-00 •                                        | 1,5<br>-      | R | 202609-0-10 🗸                                                              | 203050-3-10<br>207100-3-00                               | R           | 204033-0,10                                                            | 2        | 202094-0                                        |
| 327-00-1CD 26                                                                  | 203072-0-10                                                | 2                 | 1000 | 203060-0-10<br>203095-2-00 •                                         | 1,5           | R            | 203062-0-10<br>203094-2-00                                             | 1,5           | R | 202061-0-10                                                                | 203077-3-10                                              |             | 204033-0-10<br>204021-0-10                                             |          | 202094-0                                        |
| 327-00-1CD-27                                                                  | 203072-0-10                                                | 2                 |      | 203060-0-10<br>203095-2-00 •                                         | 1,5           | R            | 203062-0-10<br>203094-2-00 •                                           | 1,5           | R | 202061-0-10                                                                | 203803-3-10                                              |             | 204033-0-10<br>204021-0-10                                             |          | 202094-0                                        |
| 327-00-1CD-29                                                                  | 203813-0-10                                                | 5                 |      | 203060-0-10<br>203095-2-00 •                                         | 1,5           | R            | 203062-0-10<br>203094-2-00 •                                           | 1,5           | R | 202061-0-10                                                                | 203815-3-10                                              |             | 204033-0-10<br>204021-0-10                                             | 103 1856 | 02094-0                                         |
| 327-00-1CD. 1                                                                  | 203035-0-10<br>203014-0-10<br>203037-0-10                  | 4,5<br>7,2<br>3,1 | RR   | 203028-0-10<br>203001-0-10<br>203030-2-11                            | 1,5<br>2<br>- |              | 203031-0-10<br>203002-0-10<br>203033-2-11                              | 1,5<br>2<br>- | R | 203004-0-10                                                                | 207076300                                                |             | 204033-0-10                                                            | 2        | 202094-0                                        |
| 327-00-1CD-31                                                                  | 203219-0-10                                                | 3,8               | 1    | 203199-0-10<br>203201-2-11 •                                         | 1,5           | R            | 202057-0-10<br>202060-2-11 •                                           | 1,5           | R | 202609-0-10                                                                | 203162-3-10                                              |             | 204033-0-10                                                            | 2        | 2020940                                         |
| 327-00-1CD-32                                                                  | 203151-0-10<br>203268-0-00                                 | 3,8<br>4,5        | R    | 203140-0-10                                                          | 1,5           | 1            | 203141-0-10                                                            | 1,5           |   | 202609-0-10                                                                | 203161-3-10                                              | ,           | 204033-0-10                                                            | 2        | 202094-0                                        |
| 327-00-1CD 39                                                                  | 203409-4-01<br>203347:2-10<br>203349-2-10                  | 2<br>1,2<br>1,4   | RR   |                                                                      |               | Salar Barren | 203338-2-11                                                            | -             |   | 202061-0-10                                                                | 203362-3-10<br>203360-3-10<br>203361-3-10<br>205940-3-00 | RRR         | 202090-0-10                                                            | 2        | 02094-0                                         |

S. Section

| Runoldu «                                                                      | ■ 3 #AZ                                                                                |                                      |             | parte introduttive<br>ctory notes                                    | a             |        | Voir notes d'intre<br>Siehe Anmerkung                                  |            |        | inleitung                                                                  |                                                          | 00 Indice<br>Data                                                  | TAB. | R300                                                                    | 5  |
|--------------------------------------------------------------------------------|----------------------------------------------------------------------------------------|--------------------------------------|-------------|----------------------------------------------------------------------|---------------|--------|------------------------------------------------------------------------|------------|--------|----------------------------------------------------------------------------|----------------------------------------------------------|--------------------------------------------------------------------|------|-------------------------------------------------------------------------|----|
| Simbolo testa<br>Machine symbol<br>Symbole de la tête<br>Symbol des Oberteiles | Placca ago<br>Needle plate<br>Plaque à aigu<br>Stichplatte                             | ille                                 |             | Griffa principa<br>Main feed dog<br>Griffe principa<br>Haupt-Transpo | ile           |        | Griffa sussidia<br>Auxiliary feed<br>Griffe subsidia<br>Hilfs-Transpor | dog<br>ire |        | Griffino<br>Chaining feed dog<br>Griffe p. chainette<br>Klein-Transporteur | Piedino<br>Presser foot<br>Pied-presseur<br>Drueckerfuss | Crochet superi<br>Upper looper<br>Crochet supéri<br>Oberer Greifer |      | Crochet inferior<br>Lower looper<br>Crochet inférier<br>Unterer Greifer | ur |
| 327-00-1MD-23                                                                  | 203761-0-10<br>203762-0-10<br>203785-0-10<br>203787-0-10<br>203788-0-10                | 6<br>7,5<br>5<br>4<br>7              | R<br>R<br>R | 203001-0-10<br>203030-2-11<br>203028-0-10                            | 2<br>-<br>1,5 | RR     | 203002-0-10<br>203033-2-11 •<br>203031-0-10                            | 1,5        | R<br>R | 203003-0-10                                                                | 203765-3-10                                              | 202092-0-10<br>206512-0-00                                         | R    | 202095-0-11<br>202094-0-11                                              | R  |
| 327-00-1MD-33                                                                  | 203014-0-10<br>203035-0-10<br>203037-0-10                                              | 7<br>4,5<br>3,1                      | R           | 203001-0-10<br>203028-0-10<br>203030-2-11                            | 2<br>1,5<br>- | R<br>R | 203002-0-10<br>203031-0-10<br>203033-2-11                              | 2<br>1,5   | R      | 203004-0-10                                                                | 203017-3-10                                              | 206512-0-00                                                        |      | 202094-0-11                                                             |    |
| 327-00-1MD-34                                                                  | 203763-0-10                                                                            | 7                                    |             | 203746-0-10                                                          | 1,5           |        | 203747-0-10                                                            | 1,5        |        | 203003-0-10                                                                | 203765-3-10                                              | 206512-0-00                                                        |      | 202095-0-11                                                             | ١  |
| 327-00-2CD-12                                                                  | 203437-0-10<br>203435-0-10<br>203436-0-10                                              | 3,2<br>3<br>2,5                      | R<br>R      | 203419-2-11 •<br>203497-0-10 <b>•</b>                                | 1             | R      | 203423-2-11 ●<br>203498-0-10 ▲                                         | 1          | R      | 203426-0-10                                                                | 203447=3-10                                              | 202092-0-10                                                        |      | 202413-0-11                                                             |    |
| 327-00-2CD-13                                                                  | 203478-0-10<br>203439-0-10<br>203477-2-10<br>203475-0-10<br>203441-2-10<br>203482-2-10 | 3<br>4,5<br>3,6<br>3,5<br>4,6<br>3,1 | RRRR        | 203421-0-10<br>207048-0-00                                           | 1,5           | R      | 203425-0-10<br>207049-0-00                                             | 1,5        | R      | 203003-0-10                                                                | 203447-3-10                                              | 202092-0-10                                                        |      | 202413-0-11                                                             |    |
| 327-00-2CD-14                                                                  | 203547-0-10<br>203578-0-10<br>204026-0-10                                              | 8<br>5,5<br>7                        | R<br>R      | 206298-0-00                                                          | 2             |        | 203609-0-10                                                            | 2          |        | 203612-0-10                                                                | 204037-3-10                                              | 206208-0-00<br>206209-0-00                                         | R    | 202094-0-11<br>202095-0-11                                              | R  |
| 327-00-2CD-15                                                                  | 203551-0-10<br>203579-0-10<br>203695-0-00                                              | 5<br>5,2<br>7                        |             | 203533-0-10<br>203668-0-11                                           | 1,5           | R      | 203540-0-10<br>203609-0-10                                             | 1,5        | R      | 203612-0-10                                                                | 204037-3-10                                              | 206208-0-00<br>204021-0-10<br>206209-0-00                          | RR   | 202094-0-1 1<br>202095-0-1 1                                            | R  |
| 327-00-2CD-16                                                                  | 203552-0-10<br>203580-0-10<br>203583-0-10                                              | 5<br>5,2<br>6                        | R           | 203536-0-10                                                          | 1,5           |        | 203542-0-10                                                            | 1,5        |        | 203544-0-10                                                                | 203597-3-10                                              | 206208-0-00                                                        |      | 202094-0-11                                                             |    |