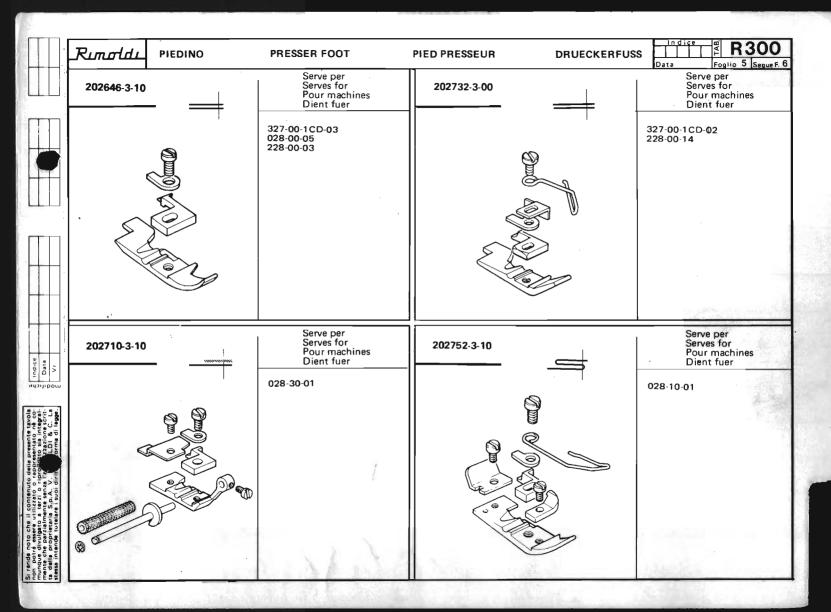

Le Tabelle R 300 dividono in 3 parti:

- La prima parte riporta in ordine progressivo i simboli delle teste classe: 023-227-327-028-228-329-330, con a fianco i simboli delle placche, delle griffe principali e sussidiarie, dei griffini, dei piedini, dei crochets superiori ed inferiori.
  - I numeri riportati a fianco dei simboli delle placche ago, indicano le larghezze di costa in millimetri. I numeri riportati a fianco dei simboli delle griffe indicano il passo in millimetri della dentatura delle griffe stesse; quando tale numero non è riportato significa che le griffe sono ricoperte in Vulkollan.
- La seconda parte riporta, sempre in ordine progressivo, i simboli delle teste serie Tagliacuce dotate di apparecchiature speciali; a fianco sono
  riportati i simboli degli organi di cucitura in dotazione ed a richiesta previste quando le teste sono abbinate alle varie apparecchiature.
- La terza parte riporta suddivisi per denominazione (placche, griffe, ecc.) e nell'ambito di questa in ordine progressivo, tutti i simboli degli organi di
  cucitura con il relativo "SERVE PER,... E" possibile infatti conoscendo il simbolo di una placca o di un crochet, sapere su quali teste con o senza
  apparecchiatura, tale placca o crochet sono previsti. Per sapere se su una determinata testa quella placca ago o crochet è in dotazione o a richiesta,
  occorre consultare la prima o la seconda parte a secondo dei casi.