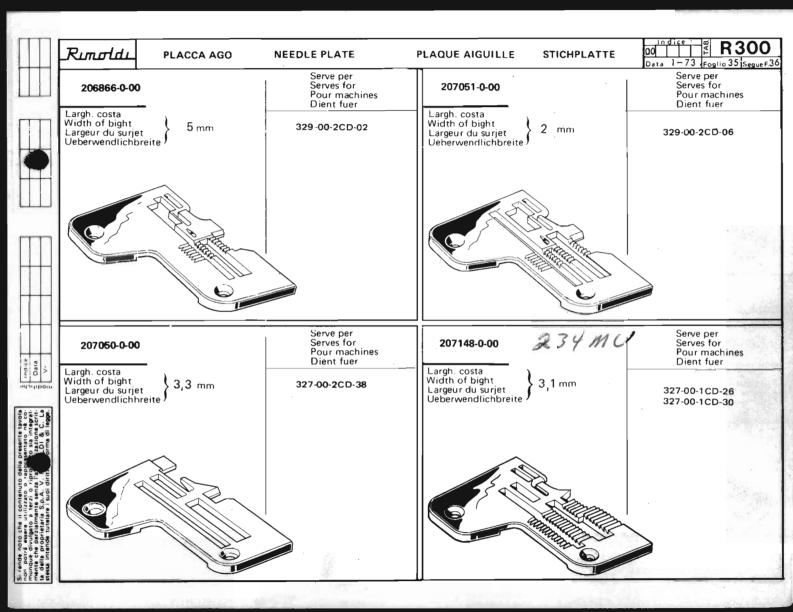

Le Tabelle R 300 dividono in 3 parti:

- La prima parte riporta in ordine progressivo i simboli delle teste classe: 023-227-327-028-228-329-330, con a fianco i simboli delle placche, delle griffe principali e sussidiarie, dei griffini, dei piedini, dei crochets superiori ed inferiori.
  - I numeri riportati a fianco dei simboli delle placche ago, indicano le larghezze di costa in millimetri. I numeri riportati a fianco dei simboli delle griffe indicano il passo in millimetri della dentatura delle griffe stesse; quando tale numero non è riportato significa che le griffe sono ricoperte in Vulkollan.
- La seconda parte riporta, sempre in ordine progressivo, i simboli delle teste serie Tagliacuce dotate di apparecchiature speciali; a fianco sono
  riportati i simboli degli organi di cucitura in dotazione ed a richiesta previste quando le teste sono abbinate alle varie apparecchiature.
- La terza parte riporta suddivisi per denominazione (placche, griffe, ecc.) e nell'ambito di questa in ordine progressivo, tutti i simboli degli organi di
  cucitura con il relativo "SERVE PER,... E" possibile infatti conoscendo il simbolo di una placca o di un crochet, sapere su quali teste con o senza
  apparecchiatura, tale placca o crochet sono previsti. Per sapere se su una determinata testa quella placca ago o crochet è in dotazione o a richiesta,
  occorre consultare la prima o la seconda parte a secondo dei casi.

The R 300 tables are divided into 3 parts:

- The first part lists the symbols of head classes 023,227,327,028,228,329,330 in numerical order, with the symbols for needle plates, main and differential feed dogs, chaining feed dogs, presser feet, and upper and lower loopers listed alongside. The numbers by the side of the needle plate symbols give the width of the bight in millimeters.
  The numbers by the side of the feed dogs with a side of the feed dogs. The numbers by the side of the feed dogs with a side of the feed dogs.
  - The numbers by the side of the feed-dog symbols give the gauge of the feed-dog teeth in millimeters. When such a figure is not shown this indicates that the feed-dogs are Vulkollan covered.
- The second part lists in numerical order the symbols of the overlock head series fitted with special devices. Alongside are listed
  the symbols of the sewing organs normally supplied with the machine, as well as the alternatives that can be supplied on request.
- The third part gives the symbols of all sewing organs divided into categories (needle plates, feed-dogs etc), with the symbols in each category arranged in numerical order.
  - For each sewing organ the machines on which it can be used are listed. Thus in knowing the symbol of a needle plate or a looper it is possible to know on which overlock heads, either with or without devices, it can be used.
  - To know whether on a given head a certain needle plate or looper is fitted as a standard part or on special request, reference must be made to the first or second part of the table, as the case requires.