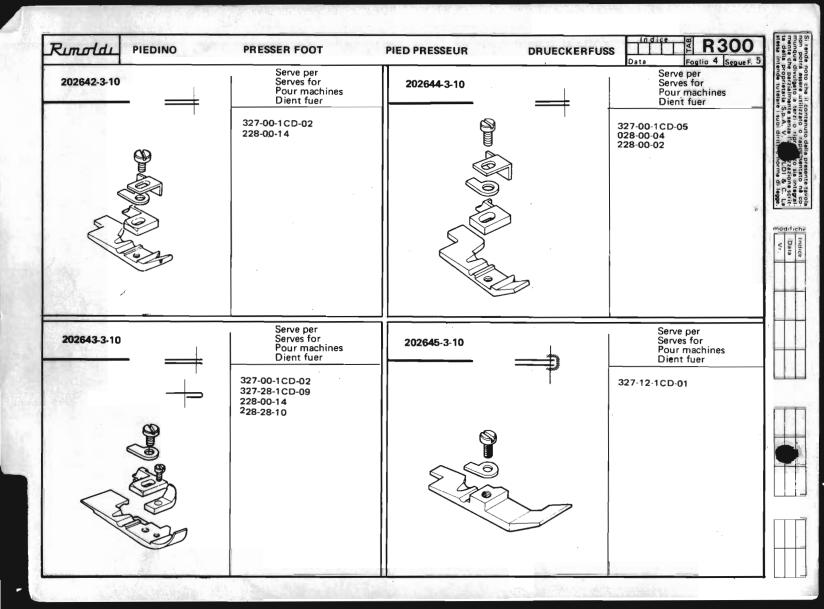

Le Tabelle R 300 dividono in 3 parti:

- La prima parte riporta in ordine progressivo i simboli delle teste classe: 023-227-327-028-228-329-330, con a fianco i simboli delle placche, delle griffe principali e sussidiarie, dei griffini, dei piedini, dei crochets superiori ed inferiori.
  - I numeri riportati a fianco dei simboli delle placche ago, indicano le larghezze di costa in millimetri. I numeri riportati a fianco dei simboli delle griffe indicano il passo in millimetri della dentatura delle griffe stesse; quando tale numero non è riportato significa che le griffe sono ricoperte in Vulkollan.
- La seconda parte riporta, sempre in ordine progressivo, i simboli delle teste serie Tagliacuce dotate di apparecchiature speciali; a fianco sono
  riportati i simboli degli organi di cucitura in dotazione ed a richiesta previste quando le teste sono abbinate alle varie apparecchiature.
- La terza parte riporta suddivisi per denominazione (placche, griffe, ecc.) e nell'ambito di questa in ordine progressivo, tutti i simboli degli organi di
  cucitura con il relativo "SERVE PER,... E" possibile infatti conoscendo il simbolo di una placca o di un crochet, sapere su quali teste con o senza
  apparecchiatura, tale placca o crochet sono previsti. Per sapere se su una determinata testa quella placca ago o crochet è in dotazione o a richiesta,
  occorre consultare la prima o la seconda parte a secondo dei casi.

Nel primo caso occorre prestare molta attenzione ai contrassegni • 📥 che sono riportati a fianco di alcuni organi di cucitura.

Infatti per una stessa testa gli organi di cucitura contrassegnati dallo stesso segno, devono sempre essere richiesti e montati insieme.

Es.: Se per la testa 327-00-1CD-07 si vuole la placca ago 203216-4-10 occorre richiedere anche il piedino simb. 202173-3-10 in quanto ha lo stesso segno della placca ago.

Fanno eccezione le griffe ricoperte in Vulkollan (senza l'indicazione del passo) per le quali l'esigenza sopraddetta vale solo nel caso in cui si richiede il piedino ricoperto in Teflon, mentre non vale quando si richiedono solo le griffe.