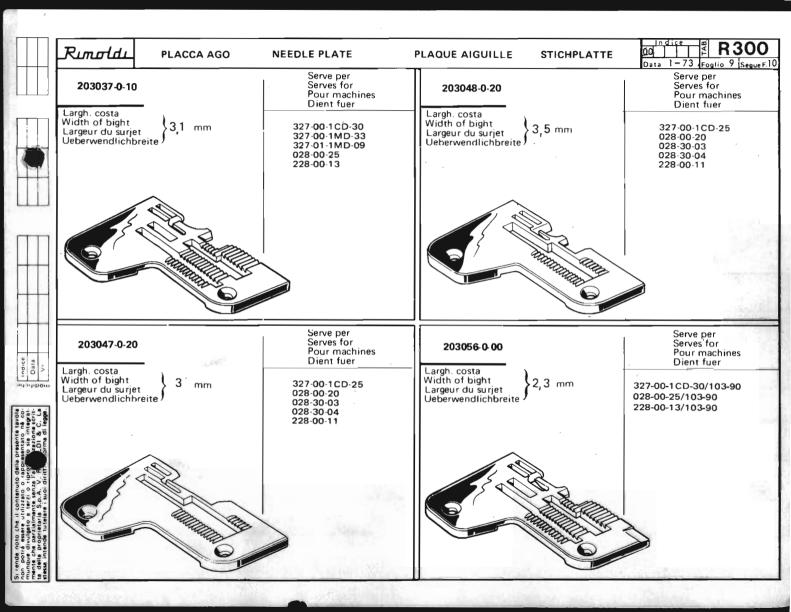

Le Tabelle R 300 dividono in 3 parti:

- La prima parte riporta in ordine progressivo i simboli delle teste classe: 023-227-327-028-228-329-330, con a fianco i simboli delle placche, delle griffe principali e sussidiarie, dei griffini, dei piedini, dei crochets superiori ed inferiori.
  - I numeri riportati a fianco dei simboli delle placche ago, indicano le larghezze di costa in millimetri. I numeri riportati a fianco dei simboli delle griffe indicano il passo in millimetri della dentatura delle griffe stesse; quando tale numero non è riportato significa che le griffe sono ricoperte in Vulkollan.
- La seconda parte riporta, sempre in ordine progressivo, i simboli delle teste serie Tagliacuce dotate di apparecchiature speciali; a fianco sono
  riportati i simboli degli organi di cucitura in dotazione ed a richiesta previste quando le teste sono abbinate alle varie apparecchiature.
- La terza parte riporta suddivisi per denominazione (placche, griffe, ecc.) e nell'ambito di questa in ordine progressivo, tutti i simboli degli organi di
  cucitura con il relativo "SERVE PER,... E" possibile infatti conoscendo il simbolo di una placca o di un crochet, sapere su quali teste con o senza
  apparecchiatura, tale placca o crochet sono previsti. Per sapere se su una determinata testa quella placca ago o crochet è in dotazione o a richiesta,
  occorre consultare la prima o la seconda parte a secondo dei casi.

The R 300 tables are divided into 3 parts:

- The first part lists the symbols of head classes 023,227,327,028,228,329,330 in numerical order, with the symbols for needle plates, main and differential feed dogs, chaining feed dogs, presser feet, and upper and lower loopers listed alongside. The numbers by the side of the needle plate symbols give the width of the bight in millimeters.
  The numbers by the side of the feed dogs with a side of the feed dogs. The numbers by the side of the feed dogs with a side of the feed dogs.
  - The numbers by the side of the feed-dog symbols give the gauge of the feed-dog teeth in millimeters. When such a figure is not shown this indicates that the feed-dogs are Vulkollan covered.
- The second part lists in numerical order the symbols of the overlock head series fitted with special devices. Alongside are listed
  the symbols of the sewing organs normally supplied with the machine, as well as the alternatives that can be supplied on request.
- The third part gives the symbols of all sewing organs divided into categories (needle plates, feed-dogs etc), with the symbols in each category arranged in numerical order.
  - For each sewing organ the machines on which it can be used are listed. Thus in knowing the symbol of a needle plate or a looper it is possible to know on which overlock heads, either with or without devices, it can be used.
  - To know whether on a given head a certain needle plate or looper is fitted as a standard part or on special request, reference must be made to the first or second part of the table, as the case requires.