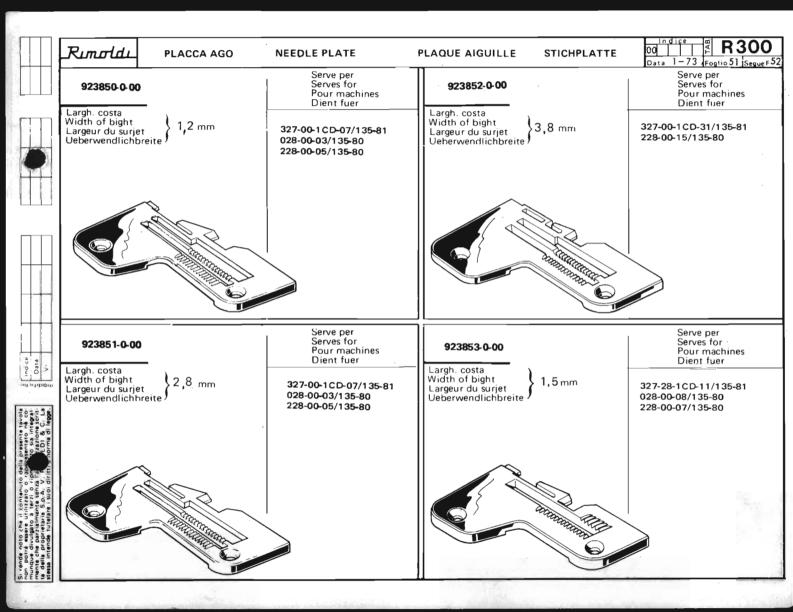

Le Tabelle R 300 dividono in 3 parti:

- La prima parte riporta in ordine progressivo i simboli delle teste classe: 023-227-327-028-228-329-330, con a fianco i simboli delle placche, delle griffe principali e sussidiarie, dei griffini, dei piedini, dei crochets superiori ed inferiori.
  - I numeri riportati a fianco dei simboli delle placche ago, indicano le larghezze di costa in millimetri. I numeri riportati a fianco dei simboli delle griffe indicano il passo in millimetri della dentatura delle griffe stesse; quando tale numero non è riportato significa che le griffe sono ricoperte in Vulkollan.
- La seconda parte riporta, sempre in ordine progressivo, i simboli delle teste serie Tagliacuce dotate di apparecchiature speciali; a fianco sono
  riportati i simboli degli organi di cucitura in dotazione ed a richiesta previste quando le teste sono abbinate alle varie apparecchiature.
- La terza parte riporta suddivisi per denominazione (placche, griffe, ecc.) e nell'ambito di questa in ordine progressivo, tutti i simboli degli organi di
  cucitura con il relativo "SERVE PER,... E" possibile infatti conoscendo il simbolo di una placca o di un crochet, sapere su quali teste con o senza
  apparecchiatura, tale placca o crochet sono previsti. Per sapere se su una determinata testa quella placca ago o crochet è in dotazione o a richiesta,
  occorre consultare la prima o la seconda parte a secondo dei casi.

The R 300 tables are divided into 3 parts:

- The first part lists the symbols of head classes 023,227,327,028,228,329,330 in numerical order, with the symbols for needle plates, main and differential feed dogs, chaining feed dogs, presser feet, and upper and lower loopers listed alongside. The numbers by the side of the needle plate symbols give the width of the bight in millimeters.
  The numbers by the side of the feed dogs with a side of the feed dogs. The numbers by the side of the feed dogs with a side of the feed dogs.
  - The numbers by the side of the feed-dog symbols give the gauge of the feed-dog teeth in millimeters. When such a figure is not shown this indicates that the feed-dogs are Vulkollan covered.
- The second part lists in numerical order the symbols of the overlock head series fitted with special devices. Alongside are listed
  the symbols of the sewing organs normally supplied with the machine, as well as the alternatives that can be supplied on request.
- The third part gives the symbols of all sewing organs divided into categories (needle plates, feed-dogs etc), with the symbols in each category arranged in numerical order.
  - For each sewing organ the machines on which it can be used are listed. Thus in knowing the symbol of a needle plate or a looper it is possible to know on which overlock heads, either with or without devices, it can be used.
  - To know whether on a given head a certain needle plate or looper is fitted as a standard part or on special request, reference must be made to the first or second part of the table, as the case requires.

Les Tableaux R 300 se divisent en 3 parties:

- La première partie reporte par ordre progressif les symboles des machines classe: 023-227-327-028-228-329-330 et à côté les symboles des plaques, des griffes principales et subsidiaires, des petites griffes, des pieds presseurs, des crochets supérieurs et inférieurs.
  - Les nombres à côté des symboles des plaques à aiguille, indiquent les largeurs du surjet en millimètres. Les nombres à côté des symboles des griffes indiquent le pas de denture en millimètres des griffes: si ces nombres ne sont pas reportés, ça signifie que les griffes sont recouvertes en Vulkollan.
- La deuxième partie reporte, toujours par ordre progressif, les symboles des machines surjeteuses-raseuses équipées de dispositifs spéciaux; à côté sont indiqués les symboles des organes de couture en dotation et sur demande prévus lorsque les machines sont couplées aux différents dispositifs.
- La troisième partie reporte subdivisés d'après la dénomination (plaques, griffes etc.) et par ordre progressif, tous les symboles des organes de couture avec le relatif "SERT POUR". En effet, si on connaît le symbole d'une plaque ou d'un crochet, il est possible de savoir pour quelles machines avec ou sans dispositif la plaque ou le crochet sont prévus. Pour savoir si la plaque à aiguille ou le crochet est en dotation ou sur demande sur une machine déterminée, il faut consulter la première ou la deuxième partie selon les cas.

Die R Tabellen 300 bestehen aus drei Teilen:

- Der erste Teil fasst in fortschreitender Reihenfolge die Maschinenbezeichnungen der Klassen 023-227-327-028-228-329-330 zusammen, wobei daneben die Symbole der Stichplatten, der Haupt- und Nabentransporteure, der Kleintransporteure, der Drueckerfuesse und der oberen und unteren Greifer aufgefuehrt sind. Die neben der Stichplattensymbole angegebenen Nummern stellen die Nahtbreite in Millimetern dar. Die neben den Symbolen der Transporteure aufgefuehrten Nummern geben den Millimeterabstand der Verzahnung der Transporteure an; ist diese Nummer nicht angegeben, so sind die Transporteure mit Vulkollan belegt.
- Der zweite Teil enthaelt, immer in fortschreitender Reihenfolge, die Symbole der mit Spezialvorrichtungen ausgestatteten Ueberwendlich-Maschinenoberteile; daneben sind auch die als Zubehoer sowie auf Rueckfrage gelieferten Naehorgane aufgefuehrt, welche beim Anbau der verschiedenen Vorrichtungen notwendig werden.
- Der dritte Teil enthaelt It. Benennung eingeteilt (Stichplatten, Transporteure, usw.) und in fortschreitender Reihenfolge alle Naehorgansymbole der Ueberwendlichmaschinen mit dem entsprechenden Vermerk: "DIENT FUER". Dies ermoeglicht zu wissen, auf welche Ueberwendlichmaschine z. B. eine gewisse Stichplatte oder Greifer, von welchen man das Symbol kennt, vorgesehen sind. Will man wissen, ob diese Stichplatte bzm. jener Greifer auf eine bestimmte Maschine als Zubehoer oder auf Rueckfrage geliefert wird, so muss man im ersten oder im zweiten Teil der R Tabellen 300 (je nach Fall) nachschlagen.