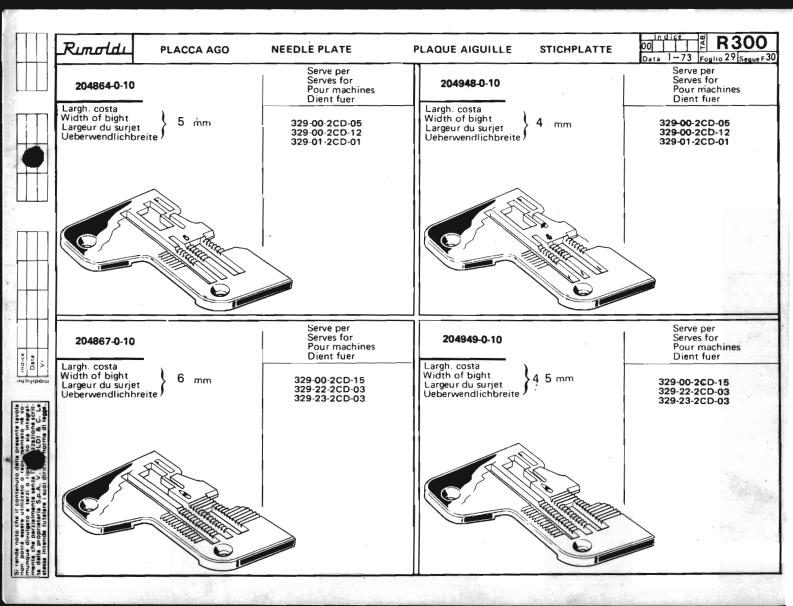

Le Tabelle R 300 dividono in 3 parti:

- La prima parte riporta in ordine progressivo i simboli delle teste classe: 023-227-327-028-228-329-330, con a fianco i simboli delle placche, delle griffe principali e sussidiarie, dei griffini, dei piedini, dei crochets superiori ed inferiori.
  - I numeri riportati a fianco dei simboli delle placche ago, indicano le larghezze di costa in millimetri. I numeri riportati a fianco dei simboli delle griffe indicano il passo in millimetri della dentatura delle griffe stesse; quando tale numero non è riportato significa che le griffe sono ricoperte in Vulkollan.
- La seconda parte riporta, sempre in ordine progressivo, i simboli delle teste serie Tagliacuce dotate di apparecchiature speciali; a fianco sono
  riportati i simboli degli organi di cucitura in dotazione ed a richiesta previste quando le teste sono abbinate alle varie apparecchiature.
- La terza parte riporta suddivisi per denominazione (placche, griffe, ecc.) e nell'ambito di questa in ordine progressivo, tutti i simboli degli organi di
  cucitura con il relativo "SERVE PER,... E" possibile infatti conoscendo il simbolo di una placca o di un crochet, sapere su quali teste con o senza
  apparecchiatura, tale placca o crochet sono previsti. Per sapere se su una determinata testa quella placca ago o crochet è in dotazione o a richiesta,
  occorre consultare la prima o la seconda parte a secondo dei casi.

The R 300 tables are divided into 3 parts:

- The first part lists the symbols of head classes 023,227,327,028,228,329,330 in numerical order, with the symbols for needle plates, main and differential feed dogs, chaining feed dogs, presser feet, and upper and lower loopers listed alongside. The numbers by the side of the needle plate symbols give the width of the bight in millimeters.
  The numbers by the side of the feed dogs with a side of the feed dogs. The numbers by the side of the feed dogs with a side of the feed dogs.
  - The numbers by the side of the feed-dog symbols give the gauge of the feed-dog teeth in millimeters. When such a figure is not shown this indicates that the feed-dogs are Vulkollan covered.
- The second part lists in numerical order the symbols of the overlock head series fitted with special devices. Alongside are listed
  the symbols of the sewing organs normally supplied with the machine, as well as the alternatives that can be supplied on request.
- The third part gives the symbols of all sewing organs divided into categories (needle plates, feed-dogs etc), with the symbols in each category arranged in numerical order.
  - For each sewing organ the machines on which it can be used are listed. Thus in knowing the symbol of a needle plate or a looper it is possible to know on which overlock heads, either with or without devices, it can be used.
  - To know whether on a given head a certain needle plate or looper is fitted as a standard part or on special request, reference must be made to the first or second part of the table, as the case requires.

Les Tableaux R 300 se divisent en 3 parties:

- La première partie reporte par ordre progressif les symboles des machines classe: 023-227-327-028-228-329-330 et à côté les symboles des plaques, des griffes principales et subsidiaires, des petites griffes, des pieds presseurs, des crochets supérieurs et inférieurs.
  - Les nombres à côté des symboles des plaques à aiguille, indiquent les largeurs du surjet en millimètres. Les nombres à côté des symboles des griffes indiquent le pas de denture en millimètres des griffes: si ces nombres ne sont pas reportés, ça signifie que les griffes sont recouvertes en Vulkollan.
- La deuxième partie reporte, toujours par ordre progressif, les symboles des machines surjeteuses-raseuses équipées de dispositifs spéciaux; à côté sont indiqués les symboles des organes de couture en dotation et sur demande prévus lorsque les machines sont couplées aux différents dispositifs.
- La troisième partie reporte subdivisés d'après la dénomination (plaques, griffes etc.) et par ordre progressif, tous les symboles des organes de couture avec le relatif "SERT POUR". En effet, si on connaît le symbole d'une plaque ou d'un crochet, il est possible de savoir pour quelles machines avec ou sans dispositif la plaque ou le crochet sont prévus. Pour savoir si la plaque à aiguille ou le crochet est en dotation ou sur demande sur une machine déterminée, il faut consulter la première ou la deuxième partie selon les cas.

Die R Tabellen 300 bestehen aus drei Teilen:

- Der erste Teil fasst in fortschreitender Reihenfolge die Maschinenbezeichnungen der Klassen 023-227-327-028-228-329-330 zusammen, wobei daneben die Symbole der Stichplatten, der Haupt- und Nabentransporteure, der Kleintransporteure, der Drueckerfuesse und der oberen und unteren Greifer aufgefuehrt sind. Die neben der Stichplattensymbole angegebenen Nummern stellen die Nahtbreite in Millimetern dar. Die neben den Symbolen der Transporteure aufgefuehrten Nummern geben den Millimeterabstand der Verzahnung der Transporteure an; ist diese Nummer nicht angegeben, so sind die Transporteure mit Vulkollan belegt.
- Der zweite Teil enthaelt, immer in fortschreitender Reihenfolge, die Symbole der mit Spezialvorrichtungen ausgestatteten Ueberwendlich-Maschinenoberteile; daneben sind auch die als Zubehoer sowie auf Rueckfrage gelieferten Naehorgane aufgefuehrt, welche beim Anbau der verschiedenen Vorrichtungen notwendig werden.
- Der dritte Teil enthaelt It. Benennung eingeteilt (Stichplatten, Transporteure, usw.) und in fortschreitender Reihenfolge alle Naehorgansymbole der Ueberwendlichmaschinen mit dem entsprechenden Vermerk: "DIENT FUER". Dies ermoeglicht zu wissen, auf welche Ueberwendlichmaschine z. B. eine gewisse Stichplatte oder Greifer, von welchen man das Symbol kennt, vorgesehen sind. Will man wissen, ob diese Stichplatte bzm. jener Greifer auf eine bestimmte Maschine als Zubehoer oder auf Rueckfrage geliefert wird, so muss man im ersten oder im zweiten Teil der R Tabellen 300 (je nach Fall) nachschlagen.