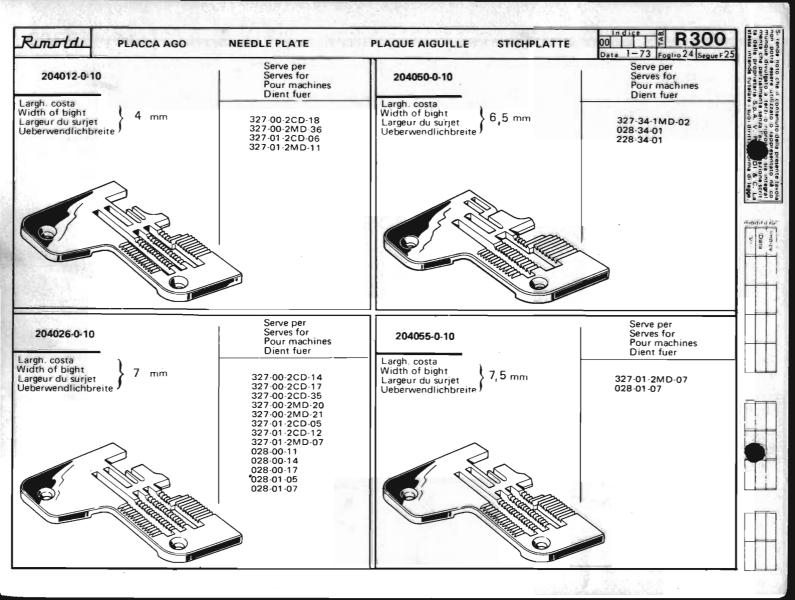

Le Tabelle R 300 dividono in 3 parti:

- La prima parte riporta in ordine progressivo i simboli delle teste classe: 023-227-327-028-228-329-330, con a fianco i simboli delle placche, delle griffe principali e sussidiarie, dei griffini, dei piedini, dei crochets superiori ed inferiori.
  - I numeri riportati a fianco dei simboli delle placche ago, indicano le larghezze di costa in millimetri. I numeri riportati a fianco dei simboli delle griffe indicano il passo in millimetri della dentatura delle griffe stesse; quando tale numero non è riportato significa che le griffe sono ricoperte in Vulkollan.
- La seconda parte riporta, sempre in ordine progressivo, i simboli delle teste serie Tagliacuce dotate di apparecchiature speciali; a fianco sono
  riportati i simboli degli organi di cucitura in dotazione ed a richiesta previste quando le teste sono abbinate alle varie apparecchiature.
- La terza parte riporta suddivisi per denominazione (placche, griffe, ecc.) e nell'ambito di questa in ordine progressivo, tutti i simboli degli organi di
  cucitura con il relativo "SERVE PER,... E" possibile infatti conoscendo il simbolo di una placca o di un crochet, sapere su quali teste con o senza
  apparecchiatura, tale placca o crochet sono previsti. Per sapere se su una determinata testa quella placca ago o crochet è in dotazione o a richiesta,
  occorre consultare la prima o la seconda parte a secondo dei casi.

The R 300 tables are divided into 3 parts:

- The first part lists the symbols of head classes 023,227,327,028,228,329,330 in numerical order, with the symbols for needle plates, main and differential feed dogs, chaining feed dogs, presser feet, and upper and lower loopers listed alongside. The numbers by the side of the needle plate symbols give the width of the bight in millimeters.
  The numbers by the side of the feed dogs with a side of the feed dogs. The numbers by the side of the feed dogs with a side of the feed dogs.
  - The numbers by the side of the feed-dog symbols give the gauge of the feed-dog teeth in millimeters. When such a figure is not shown this indicates that the feed-dogs are Vulkollan covered.
- The second part lists in numerical order the symbols of the overlock head series fitted with special devices. Alongside are listed
  the symbols of the sewing organs normally supplied with the machine, as well as the alternatives that can be supplied on request.
- The third part gives the symbols of all sewing organs divided into categories (needle plates, feed-dogs etc), with the symbols in each category arranged in numerical order.
  - For each sewing organ the machines on which it can be used are listed. Thus in knowing the symbol of a needle plate or a looper it is possible to know on which overlock heads, either with or without devices, it can be used.
  - To know whether on a given head a certain needle plate or looper is fitted as a standard part or on special request, reference must be made to the first or second part of the table, as the case requires.

Les Tableaux R 300 se divisent en 3 parties:

- La première partie reporte par ordre progressif les symboles des machines classe: 023-227-327-028-228-329-330 et à côté les symboles des plaques, des griffes principales et subsidiaires, des petites griffes, des pieds presseurs, des crochets supérieurs et inférieurs.
  - Les nombres à côté des symboles des plaques à aiguille, indiquent les largeurs du surjet en millimètres. Les nombres à côté des symboles des griffes indiquent le pas de denture en millimètres des griffes: si ces nombres ne sont pas reportés, ça signifie que les griffes sont recouvertes en Vulkollan.
- La deuxième partie reporte, toujours par ordre progressif, les symboles des machines surjeteuses-raseuses équipées de dispositifs spéciaux; à côté sont indiqués les symboles des organes de couture en dotation et sur demande prévus lorsque les machines sont couplées aux différents dispositifs.
- La troisième partie reporte subdivisés d'après la dénomination (plaques, griffes etc.) et par ordre progressif, tous les symboles des organes de couture avec le relatif "SERT POUR". En effet, si on connaît le symbole d'une plaque ou d'un crochet, il est possible de savoir pour quelles machines avec ou sans dispositif la plaque ou le crochet sont prévus. Pour savoir si la plaque à aiguille ou le crochet est en dotation ou sur demande sur une machine déterminée, il faut consulter la première ou la deuxième partie selon les cas.

Die R Tabellen 300 bestehen aus drei Teilen:

- Der erste Teil fasst in fortschreitender Reihenfolge die Maschinenbezeichnungen der Klassen 023-227-327-028-228-329-330 zusammen, wobei daneben die Symbole der Stichplatten, der Haupt- und Nabentransporteure, der Kleintransporteure, der Drueckerfuesse und der oberen und unteren Greifer aufgefuehrt sind. Die neben der Stichplattensymbole angegebenen Nummern stellen die Nahtbreite in Millimetern dar. Die neben den Symbolen der Transporteure aufgefuehrten Nummern geben den Millimeterabstand der Verzahnung der Transporteure an; ist diese Nummer nicht angegeben, so sind die Transporteure mit Vulkollan belegt.
- Der zweite Teil enthaelt, immer in fortschreitender Reihenfolge, die Symbole der mit Spezialvorrichtungen ausgestatteten Ueberwendlich-Maschinenoberteile; daneben sind auch die als Zubehoer sowie auf Rueckfrage gelieferten Naehorgane aufgefuehrt, welche beim Anbau der verschiedenen Vorrichtungen notwendig werden.
- Der dritte Teil enthaelt It. Benennung eingeteilt (Stichplatten, Transporteure, usw.) und in fortschreitender Reihenfolge alle Naehorgansymbole der Ueberwendlichmaschinen mit dem entsprechenden Vermerk: "DIENT FUER". Dies ermoeglicht zu wissen, auf welche Ueberwendlichmaschine z. B. eine gewisse Stichplatte oder Greifer, von welchen man das Symbol kennt, vorgesehen sind. Will man wissen, ob diese Stichplatte bzm. jener Greifer auf eine bestimmte Maschine als Zubehoer oder auf Rueckfrage geliefert wird, so muss man im ersten oder im zweiten Teil der R Tabellen 300 (je nach Fall) nachschlagen.