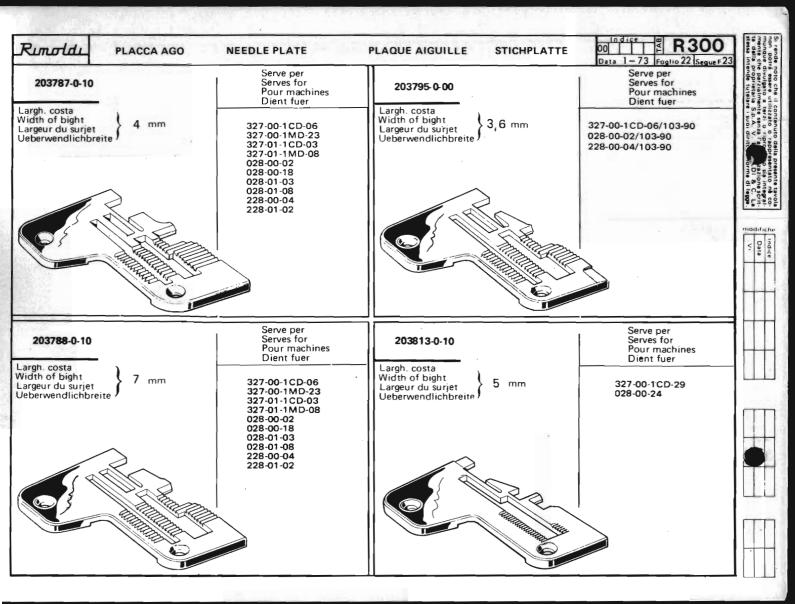

Le Tabelle R 300 dividono in 3 parti:

- La prima parte riporta in ordine progressivo i simboli delle teste classe: 023-227-327-028-228-329-330, con a fianco i simboli delle placche, delle griffe principali e sussidiarie, dei griffini, dei piedini, dei crochets superiori ed inferiori.
  - I numeri riportati a fianco dei simboli delle placche ago, indicano le larghezze di costa in millimetri. I numeri riportati a fianco dei simboli delle griffe indicano il passo in millimetri della dentatura delle griffe stesse; quando tale numero non è riportato significa che le griffe sono ricoperte in Vulkollan.
- La seconda parte riporta, sempre in ordine progressivo, i simboli delle teste serie Tagliacuce dotate di apparecchiature speciali; a fianco sono
  riportati i simboli degli organi di cucitura in dotazione ed a richiesta previste quando le teste sono abbinate alle varie apparecchiature.
- La terza parte riporta suddivisi per denominazione (placche, griffe, ecc.) e nell'ambito di questa in ordine progressivo, tutti i simboli degli organi di
  cucitura con il relativo "SERVE PER,... E" possibile infatti conoscendo il simbolo di una placca o di un crochet, sapere su quali teste con o senza
  apparecchiatura, tale placca o crochet sono previsti. Per sapere se su una determinata testa quella placca ago o crochet è in dotazione o a richiesta,
  occorre consultare la prima o la seconda parte a secondo dei casi.

The R 300 tables are divided into 3 parts:

- The first part lists the symbols of head classes 023,227,327,028,228,329,330 in numerical order, with the symbols for needle plates, main and differential feed dogs, chaining feed dogs, presser feet, and upper and lower loopers listed alongside. The numbers by the side of the needle plate symbols give the width of the bight in millimeters.
  The numbers by the side of the feed dogs with a side of the feed dogs. The numbers by the side of the feed dogs with a side of the feed dogs.
  - The numbers by the side of the feed-dog symbols give the gauge of the feed-dog teeth in millimeters. When such a figure is not shown this indicates that the feed-dogs are Vulkollan covered.
- The second part lists in numerical order the symbols of the overlock head series fitted with special devices. Alongside are listed
  the symbols of the sewing organs normally supplied with the machine, as well as the alternatives that can be supplied on request.
- The third part gives the symbols of all sewing organs divided into categories (needle plates, feed-dogs etc), with the symbols in each category arranged in numerical order.
  - For each sewing organ the machines on which it can be used are listed. Thus in knowing the symbol of a needle plate or a looper it is possible to know on which overlock heads, either with or without devices, it can be used.
  - To know whether on a given head a certain needle plate or looper is fitted as a standard part or on special request, reference must be made to the first or second part of the table, as the case requires.