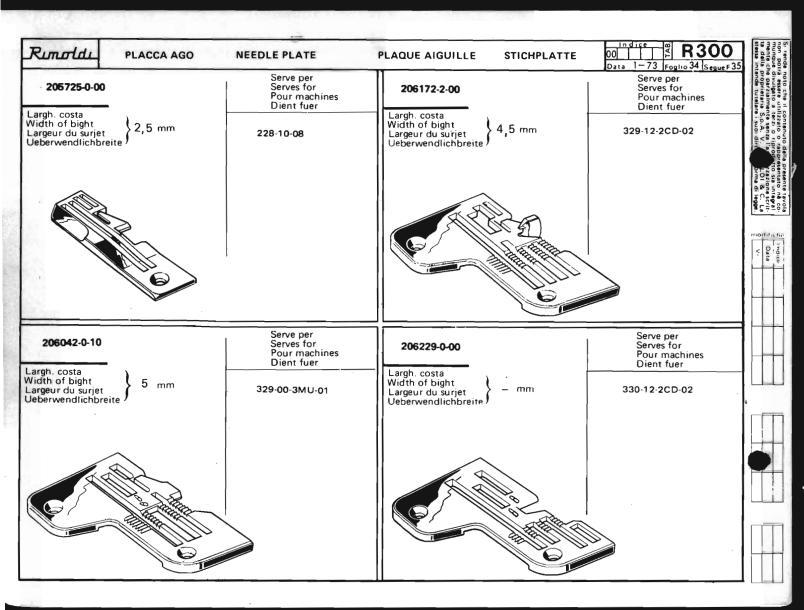

Le Tabelle R 300 dividono in 3 parti:

- La prima parte riporta in ordine progressivo i simboli delle teste classe: 023-227-327-028-228-329-330, con a fianco i simboli delle placche, delle griffe principali e sussidiarie, dei griffini, dei piedini, dei crochets superiori ed inferiori.
  - I numeri riportati a fianco dei simboli delle placche ago, indicano le larghezze di costa in millimetri. I numeri riportati a fianco dei simboli delle griffe indicano il passo in millimetri della dentatura delle griffe stesse; quando tale numero non è riportato significa che le griffe sono ricoperte in Vulkollan.
- La seconda parte riporta, sempre in ordine progressivo, i simboli delle teste serie Tagliacuce dotate di apparecchiature speciali; a fianco sono
  riportati i simboli degli organi di cucitura in dotazione ed a richiesta previste quando le teste sono abbinate alle varie apparecchiature.
- La terza parte riporta suddivisi per denominazione (placche, griffe, ecc.) e nell'ambito di questa in ordine progressivo, tutti i simboli degli organi di
  cucitura con il relativo "SERVE PER,... E" possibile infatti conoscendo il simbolo di una placca o di un crochet, sapere su quali teste con o senza
  apparecchiatura, tale placca o crochet sono previsti. Per sapere se su una determinata testa quella placca ago o crochet è in dotazione o a richiesta,
  occorre consultare la prima o la seconda parte a secondo dei casi.

The R 300 tables are divided into 3 parts:

- The first part lists the symbols of head classes 023,227,327,028,228,329,330 in numerical order, with the symbols for needle plates, main and differential feed dogs, chaining feed dogs, presser feet, and upper and lower loopers listed alongside. The numbers by the side of the needle plate symbols give the width of the bight in millimeters.
  The numbers by the side of the feed dogs with a side of the feed dogs. The numbers by the side of the feed dogs with a side of the feed dogs.
  - The numbers by the side of the feed-dog symbols give the gauge of the feed-dog teeth in millimeters. When such a figure is not shown this indicates that the feed-dogs are Vulkollan covered.
- The second part lists in numerical order the symbols of the overlock head series fitted with special devices. Alongside are listed
  the symbols of the sewing organs normally supplied with the machine, as well as the alternatives that can be supplied on request.
- The third part gives the symbols of all sewing organs divided into categories (needle plates, feed-dogs etc), with the symbols in each category arranged in numerical order.
  - For each sewing organ the machines on which it can be used are listed. Thus in knowing the symbol of a needle plate or a looper it is possible to know on which overlock heads, either with or without devices, it can be used.
  - To know whether on a given head a certain needle plate or looper is fitted as a standard part or on special request, reference must be made to the first or second part of the table, as the case requires.