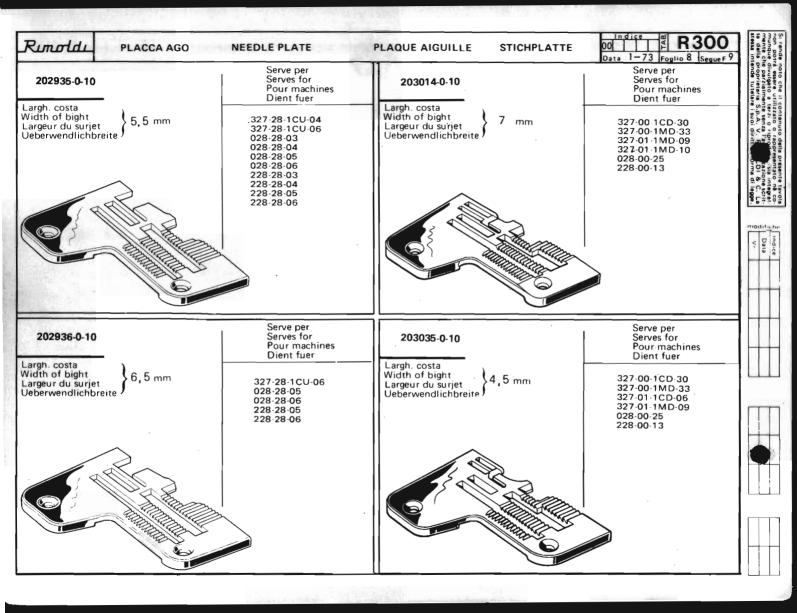

Le Tabelle R 300 dividono in 3 parti:

- La prima parte riporta in ordine progressivo i simboli delle teste classe: 023-227-327-028-228-329-330, con a fianco i simboli delle placche, delle griffe principali e sussidiarie, dei griffini, dei piedini, dei crochets superiori ed inferiori.
  - I numeri riportati a fianco dei simboli delle placche ago, indicano le larghezze di costa in millimetri. I numeri riportati a fianco dei simboli delle griffe indicano il passo in millimetri della dentatura delle griffe stesse; quando tale numero non è riportato significa che le griffe sono ricoperte in Vulkollan.
- La seconda parte riporta, sempre in ordine progressivo, i simboli delle teste serie Tagliacuce dotate di apparecchiature speciali; a fianco sono
  riportati i simboli degli organi di cucitura in dotazione ed a richiesta previste quando le teste sono abbinate alle varie apparecchiature.
- La terza parte riporta suddivisi per denominazione (placche, griffe, ecc.) e nell'ambito di questa in ordine progressivo, tutti i simboli degli organi di
  cucitura con il relativo "SERVE PER,... E" possibile infatti conoscendo il simbolo di una placca o di un crochet, sapere su quali teste con o senza
  apparecchiatura, tale placca o crochet sono previsti. Per sapere se su una determinata testa quella placca ago o crochet è in dotazione o a richiesta,
  occorre consultare la prima o la seconda parte a secondo dei casi.

The R 300 tables are divided into 3 parts:

- The first part lists the symbols of head classes 023,227,327,028,228,329,330 in numerical order, with the symbols for needle plates, main and differential feed dogs, chaining feed dogs, presser feet, and upper and lower loopers listed alongside. The numbers by the side of the needle plate symbols give the width of the bight in millimeters.
  The numbers by the side of the feed dogs with a side of the feed dogs. The numbers by the side of the feed dogs with a side of the feed dogs.
  - The numbers by the side of the feed-dog symbols give the gauge of the feed-dog teeth in millimeters. When such a figure is not shown this indicates that the feed-dogs are Vulkollan covered.
- The second part lists in numerical order the symbols of the overlock head series fitted with special devices. Alongside are listed
  the symbols of the sewing organs normally supplied with the machine, as well as the alternatives that can be supplied on request.
- The third part gives the symbols of all sewing organs divided into categories (needle plates, feed-dogs etc), with the symbols in each category arranged in numerical order.
  - For each sewing organ the machines on which it can be used are listed. Thus in knowing the symbol of a needle plate or a looper it is possible to know on which overlock heads, either with or without devices, it can be used.
  - To know whether on a given head a certain needle plate or looper is fitted as a standard part or on special request, reference must be made to the first or second part of the table, as the case requires.