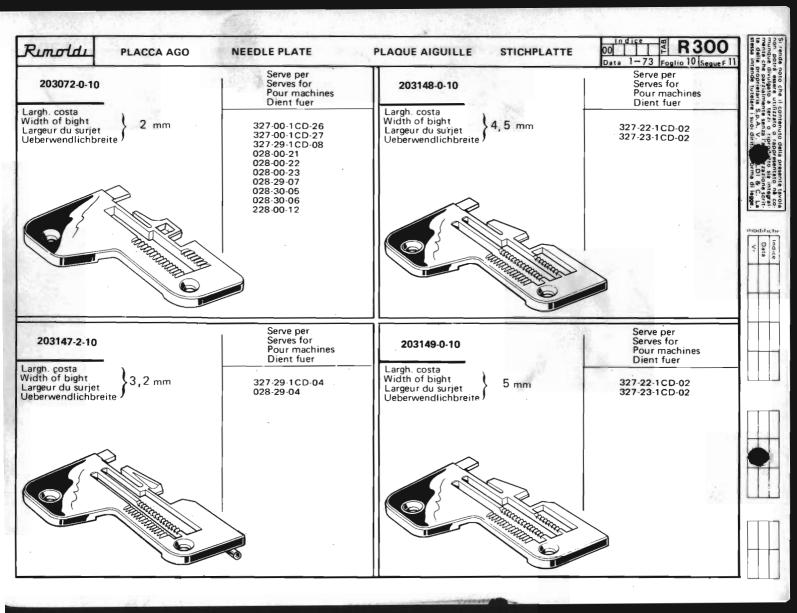

Le Tabelle R 300 dividono in 3 parti:

- La prima parte riporta in ordine progressivo i simboli delle teste classe: 023-227-327-028-228-329-330, con a fianco i simboli delle placche, delle griffe principali e sussidiarie, dei griffini, dei piedini, dei crochets superiori ed inferiori.
  - I numeri riportati a fianco dei simboli delle placche ago, indicano le larghezze di costa in millimetri. I numeri riportati a fianco dei simboli delle griffe indicano il passo in millimetri della dentatura delle griffe stesse; quando tale numero non è riportato significa che le griffe sono ricoperte in Vulkollan.
- La seconda parte riporta, sempre in ordine progressivo, i simboli delle teste serie Tagliacuce dotate di apparecchiature speciali; a fianco sono
  riportati i simboli degli organi di cucitura in dotazione ed a richiesta previste quando le teste sono abbinate alle varie apparecchiature.
- La terza parte riporta suddivisi per denominazione (placche, griffe, ecc.) e nell'ambito di questa in ordine progressivo, tutti i simboli degli organi di
  cucitura con il relativo "SERVE PER,... E" possibile infatti conoscendo il simbolo di una placca o di un crochet, sapere su quali teste con o senza
  apparecchiatura, tale placca o crochet sono previsti. Per sapere se su una determinata testa quella placca ago o crochet è in dotazione o a richiesta,
  occorre consultare la prima o la seconda parte a secondo dei casi.

The R 300 tables are divided into 3 parts:

- The first part lists the symbols of head classes 023,227,327,028,228,329,330 in numerical order, with the symbols for needle plates, main and differential feed dogs, chaining feed dogs, presser feet, and upper and lower loopers listed alongside. The numbers by the side of the needle plate symbols give the width of the bight in millimeters.
  The numbers by the side of the feed dogs with a side of the feed dogs. The numbers by the side of the feed dogs with a side of the feed dogs.
  - The numbers by the side of the feed-dog symbols give the gauge of the feed-dog teeth in millimeters. When such a figure is not shown this indicates that the feed-dogs are Vulkollan covered.
- The second part lists in numerical order the symbols of the overlock head series fitted with special devices. Alongside are listed
  the symbols of the sewing organs normally supplied with the machine, as well as the alternatives that can be supplied on request.
- The third part gives the symbols of all sewing organs divided into categories (needle plates, feed-dogs etc), with the symbols in each category arranged in numerical order.
  - For each sewing organ the machines on which it can be used are listed. Thus in knowing the symbol of a needle plate or a looper it is possible to know on which overlock heads, either with or without devices, it can be used.
  - To know whether on a given head a certain needle plate or looper is fitted as a standard part or on special request, reference must be made to the first or second part of the table, as the case requires.