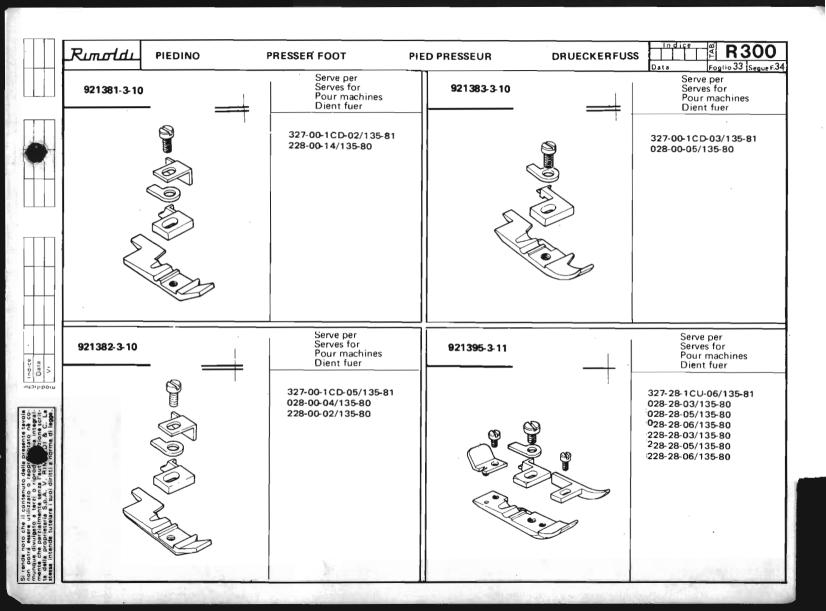

Le Tabelle R 300 dividono in 3 parti:

- La prima parte riporta in ordine progressivo i simboli delle teste classe: 023-227-327-028-228-329-330, con a fianco i simboli delle placche, delle griffe principali e sussidiarie, dei griffini, dei piedini, dei crochets superiori ed inferiori.
  - I numeri riportati a fianco dei simboli delle placche ago, indicano le larghezze di costa in millimetri. I numeri riportati a fianco dei simboli delle griffe indicano il passo in millimetri della dentatura delle griffe stesse; quando tale numero non è riportato significa che le griffe sono ricoperte in Vulkollan.
- La seconda parte riporta, sempre in ordine progressivo, i simboli delle teste serie Tagliacuce dotate di apparecchiature speciali; a fianco sono
  riportati i simboli degli organi di cucitura in dotazione ed a richiesta previste quando le teste sono abbinate alle varie apparecchiature.
- La terza parte riporta suddivisi per denominazione (placche, griffe, ecc.) e nell'ambito di questa in ordine progressivo, tutti i simboli degli organi di
  cucitura con il relativo "SERVE PER,... E" possibile infatti conoscendo il simbolo di una placca o di un crochet, sapere su quali teste con o senza
  apparecchiatura, tale placca o crochet sono previsti. Per sapere se su una determinata testa quella placca ago o crochet è in dotazione o a richiesta,
  occorre consultare la prima o la seconda parte a secondo dei casi.

# CONSULTAZIONE

La consultazione delle Tabelle R 300 puó essere fatta conoscendo:

- 19) Il simbolo della testa e si vuole sapere quali sono gli organi di cucitura previsti in dotazione o a richiesta (si consultala 1ª e la 2ª parte).
- 2º) Il simbolo del pezzo e si vuole sapere su quali teste é previsto (si consulta la 3ª parte).