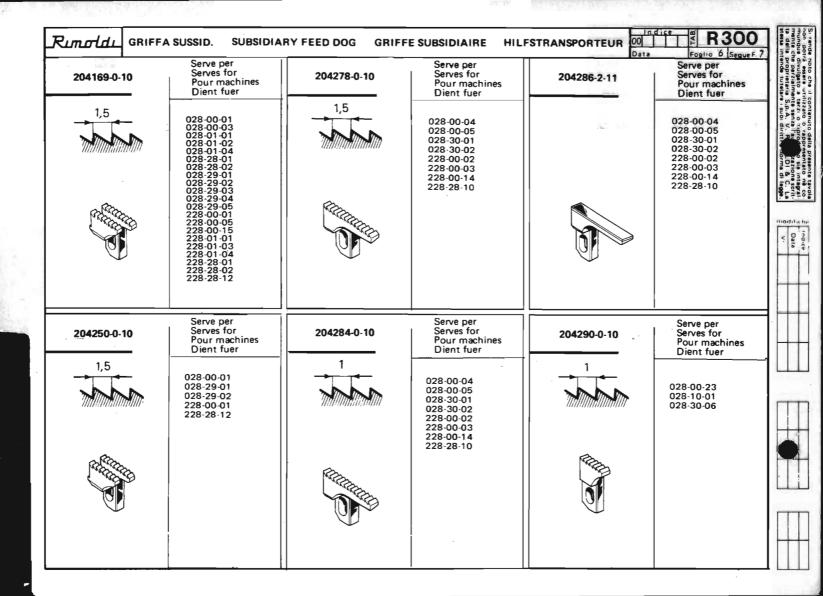

Le Tabelle R 300 dividono in 3 parti:

- La prima parte riporta in ordine progressivo i simboli delle teste classe: 023-227-327-028-228-329-330, con a fianco i simboli delle placche, delle griffe principali e sussidiarie, dei griffini, dei piedini, dei crochets superiori ed inferiori.
  - I numeri riportati a fianco dei simboli delle placche ago, indicano le larghezze di costa in millimetri. I numeri riportati a fianco dei simboli delle griffe indicano il passo in millimetri della dentatura delle griffe stesse; quando tale numero non è riportato significa che le griffe sono ricoperte in Vulkollan.
- La seconda parte riporta, sempre in ordine progressivo, i simboli delle teste serie Tagliacuce dotate di apparecchiature speciali; a fianco sono
  riportati i simboli degli organi di cucitura in dotazione ed a richiesta previste quando le teste sono abbinate alle varie apparecchiature.
- La terza parte riporta suddivisi per denominazione (placche, griffe, ecc.) e nell'ambito di questa in ordine progressivo, tutti i simboli degli organi di
  cucitura con il relativo "SERVE PER,... E" possibile infatti conoscendo il simbolo di una placca o di un crochet, sapere su quali teste con o senza
  apparecchiatura, tale placca o crochet sono previsti. Per sapere se su una determinata testa quella placca ago o crochet è in dotazione o a richiesta,
  occorre consultare la prima o la seconda parte a secondo dei casi.

The R 300 tables are divided into 3 parts:

- The first part lists the symbols of head classes 023,227,327,028,228,329,330 in numerical order, with the symbols for needle plates, main and differential feed dogs, chaining feed dogs, presser feet, and upper and lower loopers listed alongside. The numbers by the side of the needle plate symbols give the width of the bight in millimeters.
  The numbers by the side of the feed dogs with a side of the feed dogs. The numbers by the side of the feed dogs with a side of the feed dogs.
  - The numbers by the side of the feed-dog symbols give the gauge of the feed-dog teeth in millimeters. When such a figure is not shown this indicates that the feed-dogs are Vulkollan covered.
- The second part lists in numerical order the symbols of the overlock head series fitted with special devices. Alongside are listed
  the symbols of the sewing organs normally supplied with the machine, as well as the alternatives that can be supplied on request.
- The third part gives the symbols of all sewing organs divided into categories (needle plates, feed-dogs etc), with the symbols in each category arranged in numerical order.
  - For each sewing organ the machines on which it can be used are listed. Thus in knowing the symbol of a needle plate or a looper it is possible to know on which overlock heads, either with or without devices, it can be used.
  - To know whether on a given head a certain needle plate or looper is fitted as a standard part or on special request, reference must be made to the first or second part of the table, as the case requires.

Les Tableaux R 300 se divisent en 3 parties:

- La première partie reporte par ordre progressif les symboles des machines classe: 023-227-327-028-228-329-330 et à côté les symboles des plaques, des griffes principales et subsidiaires, des petites griffes, des pieds presseurs, des crochets supérieurs et inférieurs.
  - Les nombres à côté des symboles des plaques à aiguille, indiquent les largeurs du surjet en millimètres. Les nombres à côté des symboles des griffes indiquent le pas de denture en millimètres des griffes: si ces nombres ne sont pas reportés, ça signifie que les griffes sont recouvertes en Vulkollan.
- La deuxième partie reporte, toujours par ordre progressif, les symboles des machines surjeteuses-raseuses équipées de dispositifs spéciaux; à côté sont indiqués les symboles des organes de couture en dotation et sur demande prévus lorsque les machines sont couplées aux différents dispositifs.
- La troisième partie reporte subdivisés d'après la dénomination (plaques, griffes etc.) et par ordre progressif, tous les symboles des organes de couture avec le relatif "SERT POUR". En effet, si on connaît le symbole d'une plaque ou d'un crochet, il est possible de savoir pour quelles machines avec ou sans dispositif la plaque ou le crochet sont prévus. Pour savoir si la plaque à aiguille ou le crochet est en dotation ou sur demande sur une machine déterminée, il faut consulter la première ou la deuxième partie selon les cas.

Die R Tabellen 300 bestehen aus drei Teilen:

- Der erste Teil fasst in fortschreitender Reihenfolge die Maschinenbezeichnungen der Klassen 023-227-327-028-228-329-330 zusammen, wobei daneben die Symbole der Stichplatten, der Haupt- und Nabentransporteure, der Kleintransporteure, der Drueckerfuesse und der oberen und unteren Greifer aufgefuehrt sind. Die neben der Stichplattensymbole angegebenen Nummern stellen die Nahtbreite in Millimetern dar. Die neben den Symbolen der Transporteure aufgefuehrten Nummern geben den Millimeterabstand der Verzahnung der Transporteure an; ist diese Nummer nicht angegeben, so sind die Transporteure mit Vulkollan belegt.
- Der zweite Teil enthaelt, immer in fortschreitender Reihenfolge, die Symbole der mit Spezialvorrichtungen ausgestatteten Ueberwendlich-Maschinenoberteile; daneben sind auch die als Zubehoer sowie auf Rueckfrage gelieferten Naehorgane aufgefuehrt, welche beim Anbau der verschiedenen Vorrichtungen notwendig werden.
- Der dritte Teil enthaelt It. Benennung eingeteilt (Stichplatten, Transporteure, usw.) und in fortschreitender Reihenfolge alle Naehorgansymbole der Ueberwendlichmaschinen mit dem entsprechenden Vermerk: "DIENT FUER". Dies ermoeglicht zu wissen, auf welche Ueberwendlichmaschine z. B. eine gewisse Stichplatte oder Greifer, von welchen man das Symbol kennt, vorgesehen sind. Will man wissen, ob diese Stichplatte bzm. jener Greifer auf eine bestimmte Maschine als Zubehoer oder auf Rueckfrage geliefert wird, so muss man im ersten oder im zweiten Teil der R Tabellen 300 (je nach Fall) nachschlagen.