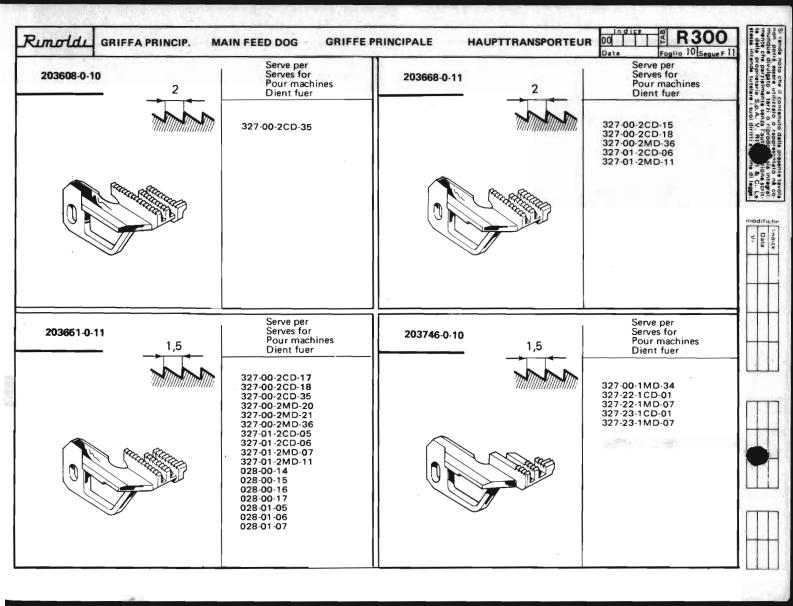

| Rumoldu                                                                        |                                                             |     | ote parte introdutti<br>ductory notes                            | va  | Voir notes d'inti<br>Siehe Anmerkun                                  |               |                                                                            |                                                          | Ool Fo                                                                   | <b>R300</b> |
|--------------------------------------------------------------------------------|-------------------------------------------------------------|-----|------------------------------------------------------------------|-----|----------------------------------------------------------------------|---------------|----------------------------------------------------------------------------|----------------------------------------------------------|--------------------------------------------------------------------------|-------------|
| Símbolo testa<br>Machine symbol<br>Symbole de la tête<br>Symbol des Oberteiles | Placca ago<br>Needle plate<br>Plaque à aigui<br>Stichplatte | lle | Griffa princip<br>Main feed do<br>Griffe princip<br>Haupt-Transp | ale | Griffa sussidia<br>Auxiliary feed<br>Griffe subsidi<br>Hilfs-Transpo | d dog<br>aire | Griffino<br>Chaîning feed dog<br>Griffe p. châinette<br>Klein-Transporteur | Piedino<br>Pressér foot<br>Pied-presseur<br>Drueckerfuss | Crochet superiore<br>Upper looper<br>Crochet supérieur<br>Oberer Greifer |             |
| 023-04-01                                                                      | 200765-0-10                                                 | 9   | 200758-0-10                                                      | 1,5 |                                                                      |               |                                                                            | 200767-3-10                                              | 200760-0-10                                                              | 200560-0-11 |
| 023-04-02                                                                      | 200790-0-10                                                 | 9   | 200782-0-10                                                      | 1,5 |                                                                      |               | 1                                                                          | 200791-3-10                                              | 200760-0-10                                                              | 200560-0-11 |
| 023-04-03                                                                      | 200765-0-10                                                 | 9   | 200758-0-10                                                      | 1,5 | 1                                                                    |               |                                                                            | 200767-3-10                                              | 200760-0-10                                                              | 200560-0-11 |
| 023-04-04                                                                      | 200765-0-10                                                 | 9   | 200758-0-10                                                      | 1,5 | 1                                                                    |               |                                                                            | 200767-3-10                                              | 200760-0-10                                                              | 200562-0-11 |
| 023-04-05                                                                      | 200790-0-10                                                 | 9   | 200782-0-10                                                      | 1,5 |                                                                      |               |                                                                            | 200791-3-10                                              | 200760-0-10                                                              | 200562-0-11 |
| 227-34-01                                                                      | 203853-4-10                                                 | 3   | 203838-0-10                                                      | 1,5 | 203841-0-10                                                          | 1,5           |                                                                            | 203967-3-10                                              | 202092-0-10                                                              | 202094-0-11 |
| 227-34-03                                                                      | 203854-4-10                                                 | 3   | 203840-2-11                                                      | -   | 203843-2-11                                                          | -             | 203426-0-10                                                                | 203866-3-10                                              | 202092-0-10                                                              | 202094-0-11 |
|                                                                                |                                                             | 3   |                                                                  |     |                                                                      |               |                                                                            |                                                          |                                                                          |             |
|                                                                                |                                                             |     |                                                                  |     |                                                                      |               |                                                                            | ]                                                        | \$ 18                                                                    |             |
| Y                                                                              | and the second                                              |     | 1                                                                | d   | 1                                                                    |               |                                                                            |                                                          |                                                                          |             |
|                                                                                |                                                             |     |                                                                  |     |                                                                      |               |                                                                            |                                                          |                                                                          |             |
|                                                                                |                                                             |     |                                                                  |     |                                                                      |               |                                                                            |                                                          |                                                                          |             |
|                                                                                |                                                             |     |                                                                  |     |                                                                      |               |                                                                            |                                                          |                                                                          |             |

| Rumoldu                                                                        |                                                                                          |                                      | ote parte introdutt<br>ductory notes                             | iva             |    | Voir notes d'intre<br>Siehe Anmerkung                                  |                 |        | inleitung                                                                  |                                                          |               | 00 Indice<br>Data                                                | TAB  | R300                                                                 |     | stessa ini                |
|--------------------------------------------------------------------------------|------------------------------------------------------------------------------------------|--------------------------------------|------------------------------------------------------------------|-----------------|----|------------------------------------------------------------------------|-----------------|--------|----------------------------------------------------------------------------|----------------------------------------------------------|---------------|------------------------------------------------------------------|------|----------------------------------------------------------------------|-----|---------------------------|
| Simbolo testa<br>Machine symbol<br>Symbole de la tête<br>Symbol des Oberteiles | Placca ago<br>Needle plate<br>Plaque à aiguil<br>Stichplatte                             | lle                                  | Griffa princip<br>Main feed do<br>Griffe princip<br>Haupt-Transp | g<br>pale       |    | Griffa sussidia<br>Auxiliary feed<br>Griffe subsidia<br>Hilfs-Transpor | dog             |        | Griffino<br>Chaining feed dog<br>Griffe p. châinette<br>Klein-Transporteur | Piedino<br>Presser foot<br>Pied-presseur<br>Drueckerfuss | Total Control | Crochet super<br>Upper looper<br>Crochet supér<br>Oberer Greifer | ieur | Crochet inferio<br>Lower looper<br>Crochet infério<br>Unterer Greife | eur | tende tutelare i          |
| 327-00-1CD-01                                                                  | 202504-0-10<br>202148-0-10<br>202506-4-10 •<br>202508-0-10<br>202590-0-10<br>202507-0-10 | 4,1<br>4,6<br>4,1<br>5,6<br>6<br>5   | 202053-0-10<br>R 202757-0-00 A<br>R 202056-2-11 *                | 1,5<br>1,5<br>- | RR | 202057-0-10<br>202758-0-00 A<br>202060-2-11 *                          | 1,5<br>1,5<br>- | R<br>R | 202061-0-10                                                                | 202509-3-10                                              |               | 202092-0-10<br>204021-0-10<br>204033-0-10                        | RR   | 202095-0-11<br>202094-0-11                                           | R   | suoi diritti e norme di i |
| 327-00-1CD-02<br>granerd                                                       | 202707-0-10 — 202634-0-10 202635-0-10 202716-0-10 202738-4-00 4                          | 2,5<br>3,5<br>1,2<br>3<br>1,5<br>3,5 | 202605-0-10<br>R<br>R<br>R<br>R<br>R<br>R<br>R                   | 1,5             | R  | 202698-0-10<br>202699-0-10                                             | 1,5             | R      | 202609-0-10                                                                | 202717-3-10                                              | RRR           |                                                                  |      | 202094-0-11                                                          |     | egge.                     |
| 327-00-1CD-03                                                                  | 202637-0-10<br>202638-0-10<br>202708-0-10                                                | 3,5<br>4<br>3                        | 202605-0-10<br>R 202695-0-10<br>R                                | 1,5             | R  | 202608-0-10<br>202699-0-10                                             | 1,5             | R      | 202609-0-10                                                                | 202646-3-10                                              |               | 204033-0-10                                                      |      | 202094-0-11                                                          | 100 |                           |
| 327-00-1CD-05                                                                  | 202707-0-10<br>202634-0-10<br>202635-0-10<br>202636-0-10<br>202716-0-10<br>202709-0-10   | 2<br>2,5<br>3,5<br>1,2<br>3<br>1,5   | 202605-0-10<br>R 202695-0-10<br>R<br>R<br>R                      | 1,5             | R  | 202608-0-10<br>202699-0-10                                             | 1,5             | R      | 202609-0-10                                                                | 202644-3-10<br>202717-3-10                               | R             | 206513-0-00<br>203429-0-10                                       | R    | 2(2094-0-) 1<br>202413-0-1 1                                         | R   |                           |
| 327-00-1CD-06                                                                  | 203785-0-10<br>203761-0-10<br>203787-0-10<br>203788-0-10<br>203762-0-10                  | 5<br>6<br>4<br>7<br>7,5              | 203028-0-10<br>R 203001-0-10<br>R 203030-2-11 •                  | 1,5<br>2<br>-   | RR | 203031-0-10<br>203002-0-10<br>203033-2-11                              | 1,5<br>2<br>-   | RR     | 203003-0-10                                                                | 203015-3-10                                              |               | 2040\$3-0-10<br>204021-0-10                                      | R    | 202094-0-1 1<br>202095-0-1 1                                         | R   | 100                       |
| 327-00-1CD-07                                                                  | 203214-0-10<br>203217-0-10<br>203218-0-10<br>203220-0-10<br>203216-4-10                  | 3,3<br>4<br>5<br>2,8<br>3,3          | 203199-0-10<br>R 203201-2-11 A<br>R<br>R                         | 1,5             | R  | 202057-0-10<br>202060-2-11 A                                           | 1,5             | R      | 202061-0-10<br>k                                                           | 202171-3-10 202172-3-10 202509-3-10 202173-3-10 e        | RRR           | 204033-0-10<br>204021-0-10                                       | R    | 202094-0-1 1<br>202005-0-1 1                                         | R   |                           |
|                                                                                |                                                                                          |                                      |                                                                  |                 |    |                                                                        |                 |        | 7                                                                          |                                                          |               |                                                                  | 188  |                                                                      |     |                           |

| Rumoldu                                                                        | • * *                                                      |                   |      | te parte introduttiv<br>uctory notes                                 | /a            |              | Voir notes d'intro<br>Siehe Anmerkun                                   |               |   | inleitung                                                                  |                                                          |             |                                                                        |          | R30                                             |
|--------------------------------------------------------------------------------|------------------------------------------------------------|-------------------|------|----------------------------------------------------------------------|---------------|--------------|------------------------------------------------------------------------|---------------|---|----------------------------------------------------------------------------|----------------------------------------------------------|-------------|------------------------------------------------------------------------|----------|-------------------------------------------------|
| Simbolo testa<br>Machine symbol<br>Symbole de la tête<br>Symbol des Oberteiles | Placca ago<br>Needle plate<br>Plaque à aigu<br>Stichplatte |                   |      | Griffa principa<br>Main feed dog<br>Griffe principa<br>Haupt-Transpo | ale           | ,            | Griffa sussidia<br>Auxiliary feed<br>Griffe subsidia<br>Hilfs-Transpor | dog<br>ire    |   | Griffino<br>Chaining feed dog<br>Griffe p. châinette<br>Klein-Transporteur | Piedino<br>Presser foot<br>Pied-presseur<br>Drueckerfuss |             | Crochet superior<br>Upper looper<br>Crochet supérieu<br>Oberer Greifer | e Ci     | rochet in<br>ower loo<br>rochet in<br>interer G |
| 327-00-1CD-09                                                                  | 203409-4-01<br>203347-2-10<br>203349-2-10<br>20349-2-10    | 1,2<br>1,4        |      |                                                                      | -             |              | 203338-2-11<br>(168                                                    | _             |   | 202061-0-10<br>@016                                                        | 203362-3-10<br>203360-3-10<br>203361-3-10<br>205940-3-00 | R<br>R<br>R | 202090-0-10                                                            | 2        | 202094-0                                        |
| 327-00-1CD-10                                                                  | 203399-0-10<br>203398-0-10                                 | 1<br>1,5          | R    | 203332-0-10                                                          | 1,5           |              | 203062-0-10                                                            | 1,5           |   | 202061-0-10                                                                | 203366-3-10                                              |             | 203429-0-10                                                            | 2        | 202094-0                                        |
| 327-00-1CD-25                                                                  | 203047-0-20<br>203048-0-20                                 | 3<br>3,5          | R    | 203060-0-10 V                                                        | 1,5           | R            | 203062-0-10 \/<br>203094-2-00 •                                        | 1,5<br>-      | R | 202609-0-10 🗸                                                              | 203050-3-10<br>207100-3-00                               | R           | 204033-0,10                                                            | 2        | 202094-0                                        |
| 327-00-1CD 26                                                                  | 203072-0-10                                                | 2                 | 1000 | 203060-0-10<br>203095-2-00 •                                         | 1,5           | R            | 203062-0-10<br>203094-2-00                                             | 1,5           | R | 202061-0-10                                                                | 203077-3-10                                              |             | 204033-0-10<br>204021-0-10                                             |          | 202094-0                                        |
| 327-00-1CD-27                                                                  | 203072-0-10                                                | 2                 |      | 203060-0-10<br>203095-2-00 •                                         | 1,5           | R            | 203062-0-10<br>203094-2-00 •                                           | 1,5           | R | 202061-0-10                                                                | 203803-3-10                                              |             | 204033-0-10<br>204021-0-10                                             |          | 202094-0                                        |
| 327-00-1CD-29                                                                  | 203813-0-10                                                | 5                 |      | 203060-0-10<br>203095-2-00 •                                         | 1,5           | R            | 203062-0-10<br>203094-2-00 •                                           | 1,5           | R | 202061-0-10                                                                | 203815-3-10                                              |             | 204033-0-10<br>204021-0-10                                             | 103 1856 | 02094-0                                         |
| 327-00-1CD. 1                                                                  | 203035-0-10<br>203014-0-10<br>203037-0-10                  | 4,5<br>7,2<br>3,1 | RR   | 203028-0-10<br>203001-0-10<br>203030-2-11                            | 1,5<br>2<br>- |              | 203031-0-10<br>203002-0-10<br>203033-2-11                              | 1,5<br>2<br>- | R | 203004-0-10                                                                | 207076300                                                |             | 204033-0-10                                                            | 2        | 202094-0                                        |
| 327-00-1CD-31                                                                  | 203219-0-10                                                | 3,8               | 1    | 203199-0-10<br>203201-2-11 •                                         | 1,5           | R            | 202057-0-10<br>202060-2-11 •                                           | 1,5           | R | 202609-0-10                                                                | 203162-3-10                                              |             | 204033-0-10                                                            | 2        | 2020940                                         |
| 327-00-1CD-32                                                                  | 203151-0-10<br>203268-0-00                                 | 3,8<br>4,5        | R    | 203140-0-10                                                          | 1,5           | 1            | 203141-0-10                                                            | 1,5           |   | 202609-0-10                                                                | 203161-3-10                                              | ,           | 204033-0-10                                                            | 2        | 202094-0                                        |
| 327-00-1CD 39                                                                  | 203409-4-01<br>203347:2-10<br>203349-2-10                  | 2<br>1,2<br>1,4   | RR   |                                                                      |               | Salar Barren | 203338-2-11                                                            | -             |   | 202061-0-10                                                                | 203362-3-10<br>203360-3-10<br>203361-3-10<br>205940-3-00 | RRR         | 202090-0-10                                                            | 2        | 02094-0                                         |

S. Section

| Runoldu «                                                                      | ■ 3 #AZ                                                                                |                                      |             | parte introduttive<br>ctory notes                                    | a             |        | Voir notes d'intre<br>Siehe Anmerkung                                  |            |        | inleitung                                                                  |                                                          | 00 Indice<br>Data                                                  | TAB. | R300                                                                    | 5  |
|--------------------------------------------------------------------------------|----------------------------------------------------------------------------------------|--------------------------------------|-------------|----------------------------------------------------------------------|---------------|--------|------------------------------------------------------------------------|------------|--------|----------------------------------------------------------------------------|----------------------------------------------------------|--------------------------------------------------------------------|------|-------------------------------------------------------------------------|----|
| Simbolo testa<br>Machine symbol<br>Symbole de la tête<br>Symbol des Oberteiles | Placca ago<br>Needle plate<br>Plaque à aigu<br>Stichplatte                             | ille                                 |             | Griffa principa<br>Main feed dog<br>Griffe principa<br>Haupt-Transpo | ile           |        | Griffa sussidia<br>Auxiliary feed<br>Griffe subsidia<br>Hilfs-Transpor | dog<br>ire |        | Griffino<br>Chaining feed dog<br>Griffe p. chainette<br>Klein-Transporteur | Piedino<br>Presser foot<br>Pied-presseur<br>Drueckerfuss | Crochet superi<br>Upper looper<br>Crochet supéri<br>Oberer Greifer |      | Crochet inferior<br>Lower looper<br>Crochet inférier<br>Unterer Greifer | ur |
| 327-00-1MD-23                                                                  | 203761-0-10<br>203762-0-10<br>203785-0-10<br>203787-0-10<br>203788-0-10                | 6<br>7,5<br>5<br>4<br>7              | R<br>R<br>R | 203001-0-10<br>203030-2-11<br>203028-0-10                            | 2<br>-<br>1,5 | RR     | 203002-0-10<br>203033-2-11 •<br>203031-0-10                            | 1,5        | R<br>R | 203003-0-10                                                                | 203765-3-10                                              | 202092-0-10<br>206512-0-00                                         | R    | 202095-0-11<br>202094-0-11                                              | R  |
| 327-00-1MD-33                                                                  | 203014-0-10<br>203035-0-10<br>203037-0-10                                              | 7<br>4,5<br>3,1                      | R           | 203001-0-10<br>203028-0-10<br>203030-2-11                            | 2<br>1,5<br>- | R<br>R | 203002-0-10<br>203031-0-10<br>203033-2-11                              | 2<br>1,5   | R      | 203004-0-10                                                                | 203017-3-10                                              | 206512-0-00                                                        |      | 202094-0-11                                                             |    |
| 327-00-1MD-34                                                                  | 203763-0-10                                                                            | 7                                    |             | 203746-0-10                                                          | 1,5           |        | 203747-0-10                                                            | 1,5        |        | 203003-0-10                                                                | 203765-3-10                                              | 206512-0-00                                                        |      | 202095-0-11                                                             | ١  |
| 327-00-2CD-12                                                                  | 203437-0-10<br>203435-0-10<br>203436-0-10                                              | 3,2<br>3<br>2,5                      | R<br>R      | 203419-2-11 •<br>203497-0-10 <b>•</b>                                | 1             | R      | 203423-2-11 ●<br>203498-0-10 ▲                                         | 1          | R      | 203426-0-10                                                                | 203447=3-10                                              | 202092-0-10                                                        |      | 202413-0-11                                                             |    |
| 327-00-2CD-13                                                                  | 203478-0-10<br>203439-0-10<br>203477-2-10<br>203475-0-10<br>203441-2-10<br>203482-2-10 | 3<br>4,5<br>3,6<br>3,5<br>4,6<br>3,1 | RRRR        | 203421-0-10<br>207048-0-00                                           | 1,5           | R      | 203425-0-10<br>207049-0-00                                             | 1,5        | R      | 203003-0-10                                                                | 203447-3-10                                              | 202092-0-10                                                        |      | 202413-0-11                                                             |    |
| 327-00-2CD-14                                                                  | 203547-0-10<br>203578-0-10<br>204026-0-10                                              | 8<br>5,5<br>7                        | R<br>R      | 206298-0-00                                                          | 2             |        | 203609-0-10                                                            | 2          |        | 203612-0-10                                                                | 204037-3-10                                              | 206208-0-00<br>206209-0-00                                         | R    | 202094-0-11<br>202095-0-11                                              | R  |
| 327-00-2CD-15                                                                  | 203551-0-10<br>203579-0-10<br>203695-0-00                                              | 5<br>5,2<br>7                        |             | 203533-0-10<br>203668-0-11                                           | 1,5           | R      | 203540-0-10<br>203609-0-10                                             | 1,5        | R      | 203612-0-10                                                                | 204037-3-10                                              | 206208-0-00<br>204021-0-10<br>206209-0-00                          | RR   | 202094-0-1 1<br>202095-0-1 1                                            | R  |
| 327-00-2CD-16                                                                  | 203552-0-10<br>203580-0-10<br>203583-0-10                                              | 5<br>5,2<br>6                        | R           | 203536-0-10                                                          | 1,5           |        | 203542-0-10                                                            | 1,5        |        | 203544-0-10                                                                | 203597-3-10                                              | 206208-0-00                                                        |      | 202094-0-11                                                             |    |