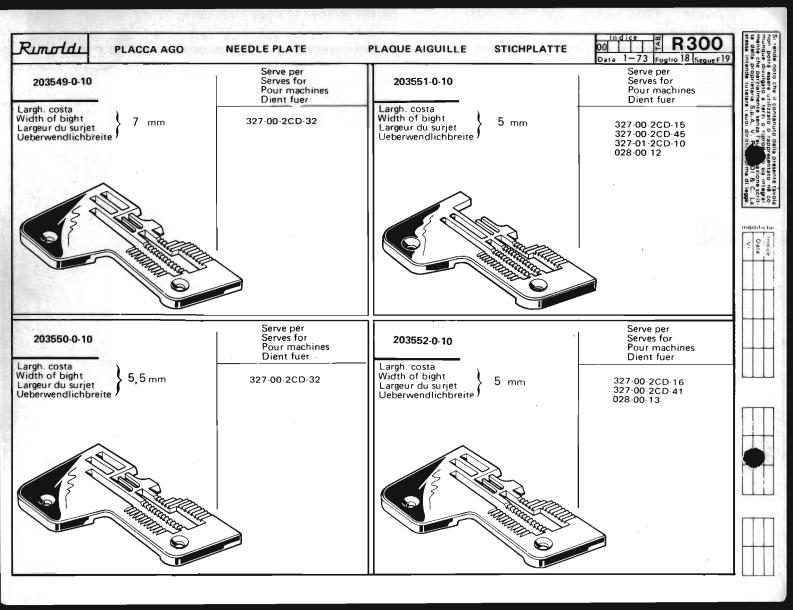

S. Section

| Runoldu «                                                                      | ■ 3 #AZ                                                                                |                                      |             | parte introduttive<br>ctory notes                                    | a             |        | Voir notes d'intre<br>Siehe Anmerkung                                  |            |        | inleitung                                                                  |                                                          | 00 Indice<br>Data                                                  | TAB. | R300                                                                    | 5  |
|--------------------------------------------------------------------------------|----------------------------------------------------------------------------------------|--------------------------------------|-------------|----------------------------------------------------------------------|---------------|--------|------------------------------------------------------------------------|------------|--------|----------------------------------------------------------------------------|----------------------------------------------------------|--------------------------------------------------------------------|------|-------------------------------------------------------------------------|----|
| Simbolo testa<br>Machine symbol<br>Symbole de la tête<br>Symbol des Oberteiles | Placca ago<br>Needle plate<br>Plaque à aigu<br>Stichplatte                             | ille                                 |             | Griffa principa<br>Main feed dog<br>Griffe principa<br>Haupt-Transpo | ile           |        | Griffa sussidia<br>Auxiliary feed<br>Griffe subsidia<br>Hilfs-Transpor | dog<br>ire |        | Griffino<br>Chaining feed dog<br>Griffe p. chainette<br>Klein-Transporteur | Piedino<br>Presser foot<br>Pied-presseur<br>Drueckerfuss | Crochet superi<br>Upper looper<br>Crochet supéri<br>Oberer Greifer |      | Crochet inferior<br>Lower looper<br>Crochet inférier<br>Unterer Greifer | ur |
| 327-00-1MD-23                                                                  | 203761-0-10<br>203762-0-10<br>203785-0-10<br>203787-0-10<br>203788-0-10                | 6<br>7,5<br>5<br>4<br>7              | R<br>R<br>R | 203001-0-10<br>203030-2-11<br>203028-0-10                            | 2<br>-<br>1,5 | RR     | 203002-0-10<br>203033-2-11 •<br>203031-0-10                            | 1,5        | R<br>R | 203003-0-10                                                                | 203765-3-10                                              | 202092-0-10<br>206512-0-00                                         | R    | 202095-0-11<br>202094-0-11                                              | R  |
| 327-00-1MD-33                                                                  | 203014-0-10<br>203035-0-10<br>203037-0-10                                              | 7<br>4,5<br>3,1                      | R           | 203001-0-10<br>203028-0-10<br>203030-2-11                            | 2<br>1,5<br>- | R<br>R | 203002-0-10<br>203031-0-10<br>203033-2-11                              | 2<br>1,5   | R      | 203004-0-10                                                                | 203017-3-10                                              | 206512-0-00                                                        |      | 202094-0-11                                                             |    |
| 327-00-1MD-34                                                                  | 203763-0-10                                                                            | 7                                    |             | 203746-0-10                                                          | 1,5           |        | 203747-0-10                                                            | 1,5        |        | 203003-0-10                                                                | 203765-3-10                                              | 206512-0-00                                                        |      | 202095-0-11                                                             | ١  |
| 327-00-2CD-12                                                                  | 203437-0-10<br>203435-0-10<br>203436-0-10                                              | 3,2<br>3<br>2,5                      | R<br>R      | 203419-2-11 •<br>203497-0-10 <b>•</b>                                | 1             | R      | 203423-2-11 ●<br>203498-0-10 ▲                                         | 1          | R      | 203426-0-10                                                                | 203447=3-10                                              | 202092-0-10                                                        |      | 202413-0-11                                                             |    |
| 327-00-2CD-13                                                                  | 203478-0-10<br>203439-0-10<br>203477-2-10<br>203475-0-10<br>203441-2-10<br>203482-2-10 | 3<br>4,5<br>3,6<br>3,5<br>4,6<br>3,1 | RRRR        | 203421-0-10<br>207048-0-00                                           | 1,5           | R      | 203425-0-10<br>207049-0-00                                             | 1,5        | R      | 203003-0-10                                                                | 203447-3-10                                              | 202092-0-10                                                        |      | 202413-0-11                                                             |    |
| 327-00-2CD-14                                                                  | 203547-0-10<br>203578-0-10<br>204026-0-10                                              | 8<br>5,5<br>7                        | R<br>R      | 206298-0-00                                                          | 2             |        | 203609-0-10                                                            | 2          |        | 203612-0-10                                                                | 204037-3-10                                              | 206208-0-00<br>206209-0-00                                         | R    | 202094-0-11<br>202095-0-11                                              | R  |
| 327-00-2CD-15                                                                  | 203551-0-10<br>203579-0-10<br>203695-0-00                                              | 5<br>5,2<br>7                        |             | 203533-0-10<br>203668-0-11                                           | 1,5           | R      | 203540-0-10<br>203609-0-10                                             | 1,5        | R      | 203612-0-10                                                                | 204037-3-10                                              | 206208-0-00<br>204021-0-10<br>206209-0-00                          | RR   | 202094-0-1 1<br>202095-0-1 1                                            | R  |
| 327-00-2CD-16                                                                  | 203552-0-10<br>203580-0-10<br>203583-0-10                                              | 5<br>5,2<br>6                        | R           | 203536-0-10                                                          | 1,5           |        | 203542-0-10                                                            | 1,5        |        | 203544-0-10                                                                | 203597-3-10                                              | 206208-0-00                                                        |      | 202094-0-11                                                             |    |