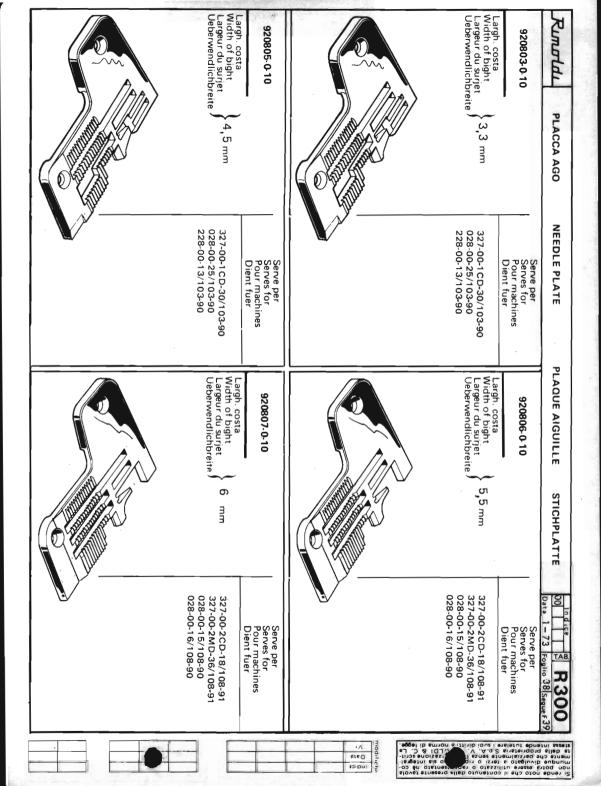

Le Tabelle R 300 dividono in 3 parti:

- La prima parte riporta in ordine progressivo i simboli delle teste classe: 023-227-327-028-228-329-330, con a fianco i simboli delle placche, delle griffe principali e sussidiarie, dei griffini, dei piedini, dei crochets superiori ed inferiori.
  - I numeri riportati a fianco dei simboli delle placche ago, indicano le larghezze di costa in millimetri. I numeri riportati a fianco dei simboli delle griffe indicano il passo in millimetri della dentatura delle griffe stesse; quando tale numero non è riportato significa che le griffe sono ricoperte in Vulkollan.
- La seconda parte riporta, sempre in ordine progressivo, i simboli delle teste serie Tagliacuce dotate di apparecchiature speciali; a fianco sono
  riportati i simboli degli organi di cucitura in dotazione ed a richiesta previste quando le teste sono abbinate alle varie apparecchiature.
- La terza parte riporta suddivisi per denominazione (placche, griffe, ecc.) e nell'ambito di questa in ordine progressivo, tutti i simboli degli organi di
  cucitura con il relativo "SERVE PER,... E" possibile infatti conoscendo il simbolo di una placca o di un crochet, sapere su quali teste con o senza
  apparecchiatura, tale placca o crochet sono previsti. Per sapere se su una determinata testa quella placca ago o crochet è in dotazione o a richiesta,
  occorre consultare la prima o la seconda parte a secondo dei casi.

The R 300 tables are divided into 3 parts:

- The first part lists the symbols of head classes 023,227,327,028,228,329,330 in numerical order, with the symbols for needle plates, main and differential feed dogs, chaining feed dogs, presser feet, and upper and lower loopers listed alongside. The numbers by the side of the needle plate symbols give the width of the bight in millimeters.
  The numbers by the side of the feed dogs with a side of the feed dogs. The numbers by the side of the feed dogs with a side of the feed dogs.
  - The numbers by the side of the feed-dog symbols give the gauge of the feed-dog teeth in millimeters. When such a figure is not shown this indicates that the feed-dogs are Vulkollan covered.
- The second part lists in numerical order the symbols of the overlock head series fitted with special devices. Alongside are listed
  the symbols of the sewing organs normally supplied with the machine, as well as the alternatives that can be supplied on request.
- The third part gives the symbols of all sewing organs divided into categories (needle plates, feed-dogs etc), with the symbols in each category arranged in numerical order.
  - For each sewing organ the machines on which it can be used are listed. Thus in knowing the symbol of a needle plate or a looper it is possible to know on which overlock heads, either with or without devices, it can be used.
  - To know whether on a given head a certain needle plate or looper is fitted as a standard part or on special request, reference must be made to the first or second part of the table, as the case requires.