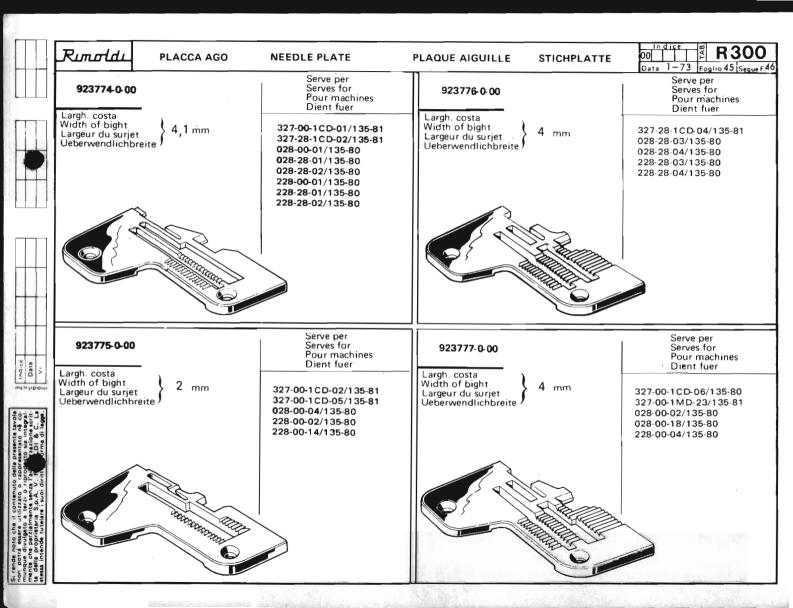

Le Tabelle R 300 dividono in 3 parti:

- La prima parte riporta in ordine progressivo i simboli delle teste classe: 023-227-327-028-228-329-330, con a fianco i simboli delle placche, delle griffe principali e sussidiarie, dei griffini, dei piedini, dei crochets superiori ed inferiori.
  - I numeri riportati a fianco dei simboli delle placche ago, indicano le larghezze di costa in millimetri. I numeri riportati a fianco dei simboli delle griffe indicano il passo in millimetri della dentatura delle griffe stesse; quando tale numero non è riportato significa che le griffe sono ricoperte in Vulkollan.
- La seconda parte riporta, sempre in ordine progressivo, i simboli delle teste serie Tagliacuce dotate di apparecchiature speciali; a fianco sono
  riportati i simboli degli organi di cucitura in dotazione ed a richiesta previste quando le teste sono abbinate alle varie apparecchiature.
- La terza parte riporta suddivisi per denominazione (placche, griffe, ecc.) e nell'ambito di questa in ordine progressivo, tutti i simboli degli organi di
  cucitura con il relativo "SERVE PER,... E" possibile infatti conoscendo il simbolo di una placca o di un crochet, sapere su quali teste con o senza
  apparecchiatura, tale placca o crochet sono previsti. Per sapere se su una determinata testa quella placca ago o crochet è in dotazione o a richiesta,
  occorre consultare la prima o la seconda parte a secondo dei casi.

The R 300 tables are divided into 3 parts:

- The first part lists the symbols of head classes 023,227,327,028,228,329,330 in numerical order, with the symbols for needle plates, main and differential feed dogs, chaining feed dogs, presser feet, and upper and lower loopers listed alongside. The numbers by the side of the needle plate symbols give the width of the bight in millimeters.
  The numbers by the side of the feed dogs with a side of the feed dogs. The numbers by the side of the feed dogs with a side of the feed dogs.
  - The numbers by the side of the feed-dog symbols give the gauge of the feed-dog teeth in millimeters. When such a figure is not shown this indicates that the feed-dogs are Vulkollan covered.
- The second part lists in numerical order the symbols of the overlock head series fitted with special devices. Alongside are listed
  the symbols of the sewing organs normally supplied with the machine, as well as the alternatives that can be supplied on request.
- The third part gives the symbols of all sewing organs divided into categories (needle plates, feed-dogs etc), with the symbols in each category arranged in numerical order.
  - For each sewing organ the machines on which it can be used are listed. Thus in knowing the symbol of a needle plate or a looper it is possible to know on which overlock heads, either with or without devices, it can be used.
  - To know whether on a given head a certain needle plate or looper is fitted as a standard part or on special request, reference must be made to the first or second part of the table, as the case requires.

Les Tableaux R 300 se divisent en 3 parties:

- La première partie reporte par ordre progressif les symboles des machines classe: 023-227-327-028-228-329-330 et à côté les symboles des plaques, des griffes principales et subsidiaires, des petites griffes, des pieds presseurs, des crochets supérieurs et inférieurs.
  - Les nombres à côté des symboles des plaques à aiguille, indiquent les largeurs du surjet en millimètres. Les nombres à côté des symboles des griffes indiquent le pas de denture en millimètres des griffes: si ces nombres ne sont pas reportés, ça signifie que les griffes sont recouvertes en Vulkollan.
- La deuxième partie reporte, toujours par ordre progressif, les symboles des machines surjeteuses-raseuses équipées de dispositifs spéciaux; à côté sont indiqués les symboles des organes de couture en dotation et sur demande prévus lorsque les machines sont couplées aux différents dispositifs.
- La troisième partie reporte subdivisés d'après la dénomination (plaques, griffes etc.) et par ordre progressif, tous les symboles des organes de couture avec le relatif "SERT POUR". En effet, si on connaît le symbole d'une plaque ou d'un crochet, il est possible de savoir pour quelles machines avec ou sans dispositif la plaque ou le crochet sont prévus. Pour savoir si la plaque à aiguille ou le crochet est en dotation ou sur demande sur une machine déterminée, il faut consulter la première ou la deuxième partie selon les cas.

Die R Tabellen 300 bestehen aus drei Teilen:

- Der erste Teil fasst in fortschreitender Reihenfolge die Maschinenbezeichnungen der Klassen 023-227-327-028-228-329-330 zusammen, wobei daneben die Symbole der Stichplatten, der Haupt- und Nabentransporteure, der Kleintransporteure, der Drueckerfuesse und der oberen und unteren Greifer aufgefuehrt sind. Die neben der Stichplattensymbole angegebenen Nummern stellen die Nahtbreite in Millimetern dar. Die neben den Symbolen der Transporteure aufgefuehrten Nummern geben den Millimeterabstand der Verzahnung der Transporteure an; ist diese Nummer nicht angegeben, so sind die Transporteure mit Vulkollan belegt.
- Der zweite Teil enthaelt, immer in fortschreitender Reihenfolge, die Symbole der mit Spezialvorrichtungen ausgestatteten Ueberwendlich-Maschinenoberteile; daneben sind auch die als Zubehoer sowie auf Rueckfrage gelieferten Naehorgane aufgefuehrt, welche beim Anbau der verschiedenen Vorrichtungen notwendig werden.
- Der dritte Teil enthaelt It. Benennung eingeteilt (Stichplatten, Transporteure, usw.) und in fortschreitender Reihenfolge alle Naehorgansymbole der Ueberwendlichmaschinen mit dem entsprechenden Vermerk: "DIENT FUER". Dies ermoeglicht zu wissen, auf welche Ueberwendlichmaschine z. B. eine gewisse Stichplatte oder Greifer, von welchen man das Symbol kennt, vorgesehen sind. Will man wissen, ob diese Stichplatte bzm. jener Greifer auf eine bestimmte Maschine als Zubehoer oder auf Rueckfrage geliefert wird, so muss man im ersten oder im zweiten Teil der R Tabellen 300 (je nach Fall) nachschlagen.