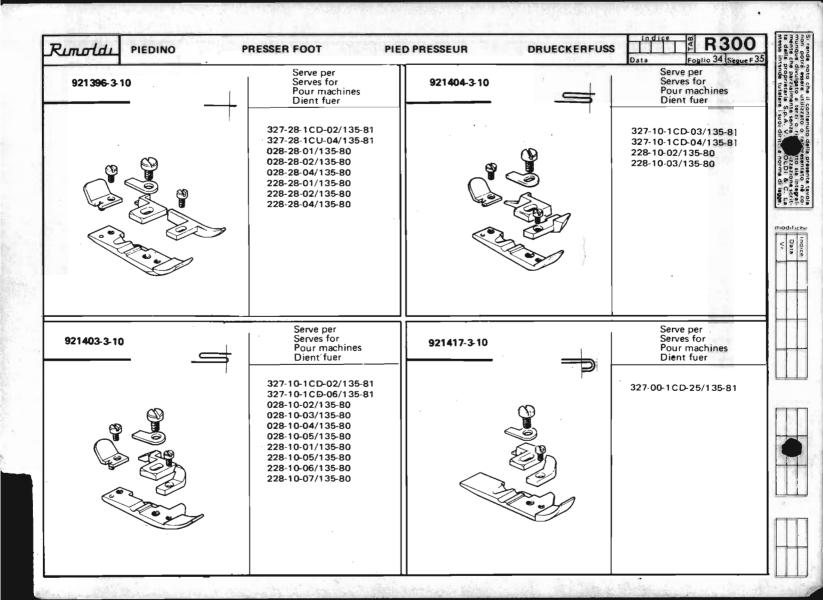

Le Tabelle R 300 dividono in 3 parti:

- La prima parte riporta in ordine progressivo i simboli delle teste classe: 023-227-327-028-228-329-330, con a fianco i simboli delle placche, delle griffe principali e sussidiarie, dei griffini, dei piedini, dei crochets superiori ed inferiori.
  - I numeri riportati a fianco dei simboli delle placche ago, indicano le larghezze di costa in millimetri. I numeri riportati a fianco dei simboli delle griffe indicano il passo in millimetri della dentatura delle griffe stesse; quando tale numero non è riportato significa che le griffe sono ricoperte in Vulkollan.
- La seconda parte riporta, sempre in ordine progressivo, i simboli delle teste serie Tagliacuce dotate di apparecchiature speciali; a fianco sono
  riportati i simboli degli organi di cucitura in dotazione ed a richiesta previste quando le teste sono abbinate alle varie apparecchiature.
- La terza parte riporta suddivisi per denominazione (placche, griffe, ecc.) e nell'ambito di questa in ordine progressivo, tutti i simboli degli organi di
  cucitura con il relativo "SERVE PER,... E" possibile infatti conoscendo il simbolo di una placca o di un crochet, sapere su quali teste con o senza
  apparecchiatura, tale placca o crochet sono previsti. Per sapere se su una determinata testa quella placca ago o crochet è in dotazione o a richiesta,
  occorre consultare la prima o la seconda parte a secondo dei casi.

# CONSULTAZIONE

La consultazione delle Tabelle R 300 puó essere fatta conoscendo:

- 19) Il simbolo della testa e si vuole sapere quali sono gli organi di cucitura previsti in dotazione o a richiesta (si consultala 1ª e la 2ª parte).
- 2º) Il simbolo del pezzo e si vuole sapere su quali teste é previsto (si consulta la 3ª parte).