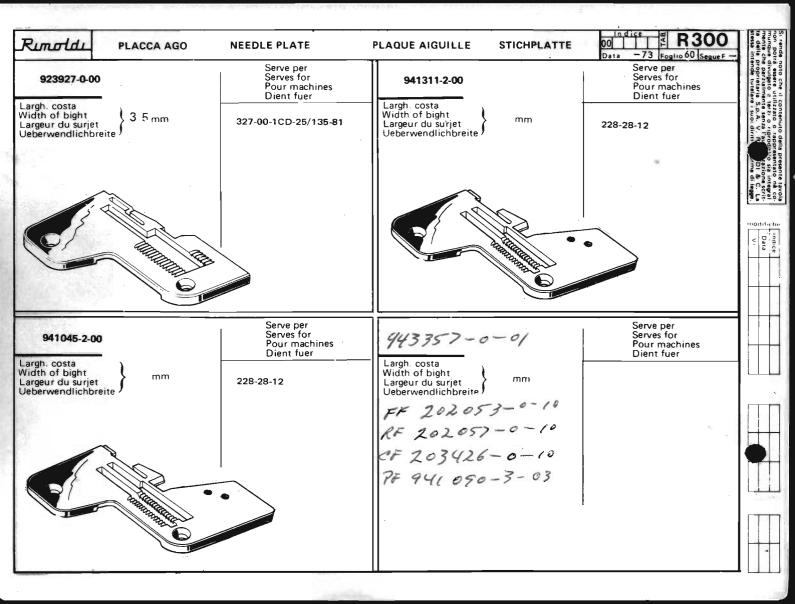

Le Tabelle R 300 dividono in 3 parti:

- La prima parte riporta in ordine progressivo i simboli delle teste classe: 023-227-327-028-228-329-330, con a fianco i simboli delle placche, delle griffe principali e sussidiarie, dei griffini, dei piedini, dei crochets superiori ed inferiori.
  - I numeri riportati a fianco dei simboli delle placche ago, indicano le larghezze di costa in millimetri. I numeri riportati a fianco dei simboli delle griffe indicano il passo in millimetri della dentatura delle griffe stesse; quando tale numero non è riportato significa che le griffe sono ricoperte in Vulkollan.
- La seconda parte riporta, sempre in ordine progressivo, i simboli delle teste serie Tagliacuce dotate di apparecchiature speciali; a fianco sono
  riportati i simboli degli organi di cucitura in dotazione ed a richiesta previste quando le teste sono abbinate alle varie apparecchiature.
- La terza parte riporta suddivisi per denominazione (placche, griffe, ecc.) e nell'ambito di questa in ordine progressivo, tutti i simboli degli organi di
  cucitura con il relativo "SERVE PER,... E" possibile infatti conoscendo il simbolo di una placca o di un crochet, sapere su quali teste con o senza
  apparecchiatura, tale placca o crochet sono previsti. Per sapere se su una determinata testa quella placca ago o crochet è in dotazione o a richiesta,
  occorre consultare la prima o la seconda parte a secondo dei casi.

The R 300 tables are divided into 3 parts:

- The first part lists the symbols of head classes 023,227,327,028,228,329,330 in numerical order, with the symbols for needle plates, main and differential feed dogs, chaining feed dogs, presser feet, and upper and lower loopers listed alongside. The numbers by the side of the needle plate symbols give the width of the bight in millimeters.
  The numbers by the side of the feed dogs with a side of the feed dogs. The numbers by the side of the feed dogs with a side of the feed dogs.
  - The numbers by the side of the feed-dog symbols give the gauge of the feed-dog teeth in millimeters. When such a figure is not shown this indicates that the feed-dogs are Vulkollan covered.
- The second part lists in numerical order the symbols of the overlock head series fitted with special devices. Alongside are listed
  the symbols of the sewing organs normally supplied with the machine, as well as the alternatives that can be supplied on request.
- The third part gives the symbols of all sewing organs divided into categories (needle plates, feed-dogs etc), with the symbols in each category arranged in numerical order.
  - For each sewing organ the machines on which it can be used are listed. Thus in knowing the symbol of a needle plate or a looper it is possible to know on which overlock heads, either with or without devices, it can be used.
  - To know whether on a given head a certain needle plate or looper is fitted as a standard part or on special request, reference must be made to the first or second part of the table, as the case requires.