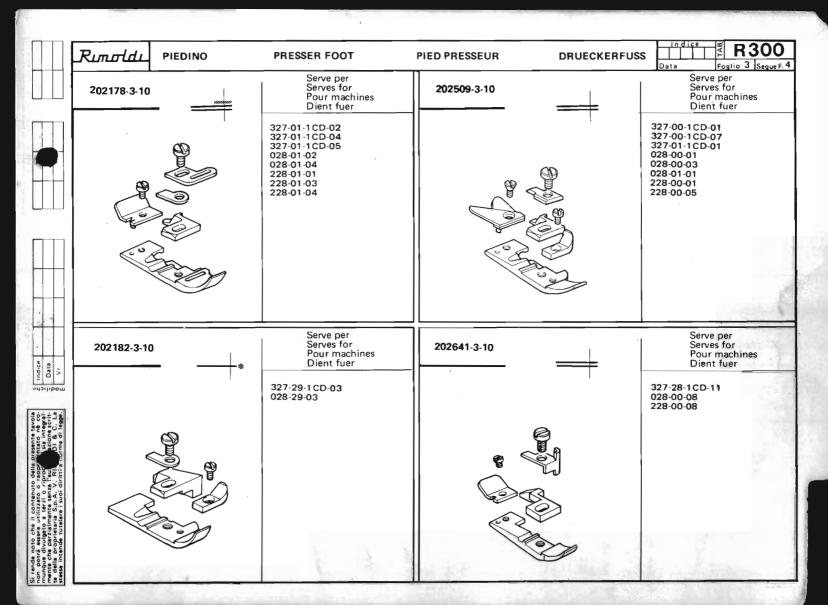

| Rumoldu                                                                        |                                                                                          |                                      | ote parte introdutt<br>ductory notes                             | iva             |    | Voir notes d'intre<br>Siehe Anmerkung                                  |                 |        | inleitung                                                                  |                                                          |               | 00 Indice<br>Data                                                | TAB  | R300                                                                 |     | stessa ini                |
|--------------------------------------------------------------------------------|------------------------------------------------------------------------------------------|--------------------------------------|------------------------------------------------------------------|-----------------|----|------------------------------------------------------------------------|-----------------|--------|----------------------------------------------------------------------------|----------------------------------------------------------|---------------|------------------------------------------------------------------|------|----------------------------------------------------------------------|-----|---------------------------|
| Simbolo testa<br>Machine symbol<br>Symbole de la tête<br>Symbol des Oberteiles | Placca ago<br>Needle plate<br>Plaque à aiguil<br>Stichplatte                             | lle                                  | Griffa princip<br>Main feed do<br>Griffe princip<br>Haupt-Transp | g<br>pale       |    | Griffa sussidia<br>Auxiliary feed<br>Griffe subsidia<br>Hilfs-Transpor | dog             |        | Griffino<br>Chaining feed dog<br>Griffe p. châinette<br>Klein-Transporteur | Piedino<br>Presser foot<br>Pied-presseur<br>Drueckerfuss | Total Control | Crochet super<br>Upper looper<br>Crochet supér<br>Oberer Greifer | ieur | Crochet inferio<br>Lower looper<br>Crochet infério<br>Unterer Greife | eur | tende tutelare i          |
| 327-00-1CD-01                                                                  | 202504-0-10<br>202148-0-10<br>202506-4-10 •<br>202508-0-10<br>202590-0-10<br>202507-0-10 | 4,1<br>4,6<br>4,1<br>5,6<br>6<br>5   | 202053-0-10<br>R 202757-0-00 A<br>R 202056-2-11 *                | 1,5<br>1,5<br>- | RR | 202057-0-10<br>202758-0-00 A<br>202060-2-11 *                          | 1,5<br>1,5<br>- | R<br>R | 202061-0-10                                                                | 202509-3-10                                              |               | 202092-0-10<br>204021-0-10<br>204033-0-10                        | RR   | 202095-0-11<br>202094-0-11                                           | R   | suoi diritti e norme di i |
| 327-00-1CD-02<br>granerd                                                       | 202707-0-10 — 202634-0-10 202635-0-10 202716-0-10 202738-4-00 4                          | 2,5<br>3,5<br>1,2<br>3<br>1,5<br>3,5 | 202605-0-10<br>R<br>R<br>R<br>R<br>R<br>R<br>R                   | 1,5             | R  | 202698-0-10<br>202699-0-10                                             | 1,5             | R      | 202609-0-10                                                                | 202717-3-10                                              | RRR           |                                                                  |      | 202094-0-11                                                          |     | egge.                     |
| 327-00-1CD-03                                                                  | 202637-0-10<br>202638-0-10<br>202708-0-10                                                | 3,5<br>4<br>3                        | 202605-0-10<br>R 202695-0-10<br>R                                | 1,5             | R  | 202608-0-10<br>202699-0-10                                             | 1,5             | R      | 202609-0-10                                                                | 202646-3-10                                              |               | 204033-0-10                                                      |      | 202094-0-11                                                          | 100 |                           |
| 327-00-1CD-05                                                                  | 202707-0-10<br>202634-0-10<br>202635-0-10<br>202636-0-10<br>202716-0-10<br>202709-0-10   | 2<br>2,5<br>3,5<br>1,2<br>3<br>1,5   | 202605-0-10<br>R 202695-0-10<br>R<br>R<br>R                      | 1,5             | R  | 202608-0-10<br>202699-0-10                                             | 1,5             | R      | 202609-0-10                                                                | 202644-3-10<br>202717-3-10                               | R             | 206513-0-00<br>203429-0-10                                       | R    | 2(2094-0-) 1<br>202413-0-1 1                                         | R   |                           |
| 327-00-1CD-06                                                                  | 203785-0-10<br>203761-0-10<br>203787-0-10<br>203788-0-10<br>203762-0-10                  | 5<br>6<br>4<br>7<br>7,5              | 203028-0-10<br>R 203001-0-10<br>R 203030-2-11 •                  | 1,5<br>2<br>-   | RR | 203031-0-10<br>203002-0-10<br>203033-2-11                              | 1,5<br>2<br>-   | RR     | 203003-0-10                                                                | 203015-3-10                                              |               | 2040\$3-0-10<br>204021-0-10                                      | R    | 202094-0-1 1<br>202095-0-1 1                                         | R   | 100                       |
| 327-00-1CD-07                                                                  | 203214-0-10<br>203217-0-10<br>203218-0-10<br>203220-0-10<br>203216-4-10                  | 3,3<br>4<br>5<br>2,8<br>3,3          | 203199-0-10<br>R 203201-2-11 A<br>R<br>R                         | 1,5             | R  | 202057-0-10<br>202060-2-11 A                                           | 1,5             | R      | 202061-0-10<br>k                                                           | 202171-3-10 202172-3-10 202509-3-10 202173-3-10 e        | RRR           | 204033-0-10<br>204021-0-10                                       | R    | 202094-0-1 1<br>202005-0-1 1                                         | R   |                           |
|                                                                                |                                                                                          |                                      |                                                                  |                 |    |                                                                        |                 |        | 7                                                                          |                                                          |               |                                                                  | 188  |                                                                      |     |                           |