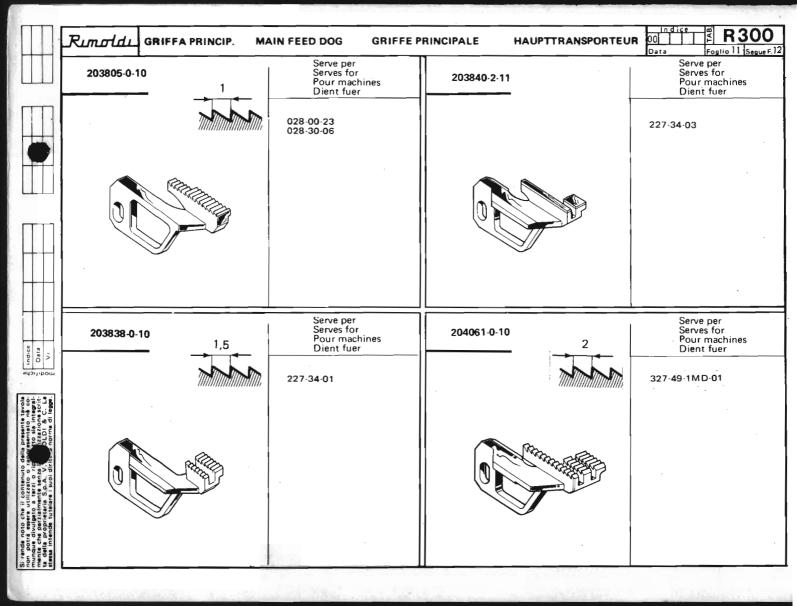

| Rumoldu                                                                        |                                                             |     | ote parte introdutti<br>ductory notes                            | va  | Voir notes d'inti<br>Siehe Anmerkun                                  |               |                                                                            |                                                          | Ool Fo                                                                   | <b>R300</b> |
|--------------------------------------------------------------------------------|-------------------------------------------------------------|-----|------------------------------------------------------------------|-----|----------------------------------------------------------------------|---------------|----------------------------------------------------------------------------|----------------------------------------------------------|--------------------------------------------------------------------------|-------------|
| Símbolo testa<br>Machine symbol<br>Symbole de la tête<br>Symbol des Oberteiles | Placca ago<br>Needle plate<br>Plaque à aigui<br>Stichplatte | lle | Griffa princip<br>Main feed do<br>Griffe princip<br>Haupt-Transp | ale | Griffa sussidia<br>Auxiliary feed<br>Griffe subsidi<br>Hilfs-Transpo | d dog<br>aire | Griffino<br>Chaîning feed dog<br>Griffe p. châinette<br>Klein-Transporteur | Piedino<br>Pressér foot<br>Pied-presseur<br>Drueckerfuss | Crochet superiore<br>Upper looper<br>Crochet supérieur<br>Oberer Greifer |             |
| 023-04-01                                                                      | 200765-0-10                                                 | 9   | 200758-0-10                                                      | 1,5 |                                                                      |               |                                                                            | 200767-3-10                                              | 200760-0-10                                                              | 200560-0-11 |
| 023-04-02                                                                      | 200790-0-10                                                 | 9   | 200782-0-10                                                      | 1,5 |                                                                      |               | 1                                                                          | 200791-3-10                                              | 200760-0-10                                                              | 200560-0-11 |
| 023-04-03                                                                      | 200765-0-10                                                 | 9   | 200758-0-10                                                      | 1,5 | 1                                                                    |               |                                                                            | 200767-3-10                                              | 200760-0-10                                                              | 200560-0-11 |
| 023-04-04                                                                      | 200765-0-10                                                 | 9   | 200758-0-10                                                      | 1,5 | 1                                                                    |               |                                                                            | 200767-3-10                                              | 200760-0-10                                                              | 200562-0-11 |
| 023-04-05                                                                      | 200790-0-10                                                 | 9   | 200782-0-10                                                      | 1,5 |                                                                      |               |                                                                            | 200791-3-10                                              | 200760-0-10                                                              | 200562-0-11 |
| 227-34-01                                                                      | 203853-4-10                                                 | 3   | 203838-0-10                                                      | 1,5 | 203841-0-10                                                          | 1,5           |                                                                            | 203967-3-10                                              | 202092-0-10                                                              | 202094-0-11 |
| 227-34-03                                                                      | 203854-4-10                                                 | 3   | 203840-2-11                                                      | -   | 203843-2-11                                                          | -             | 203426-0-10                                                                | 203866-3-10                                              | 202092-0-10                                                              | 202094-0-11 |
|                                                                                |                                                             | 3   |                                                                  |     |                                                                      |               |                                                                            |                                                          |                                                                          |             |
|                                                                                |                                                             |     |                                                                  |     |                                                                      |               |                                                                            | ]                                                        | \$ 18                                                                    |             |
| Y                                                                              | and the second                                              |     | 1                                                                | d   | 1                                                                    |               |                                                                            |                                                          |                                                                          |             |
|                                                                                |                                                             |     |                                                                  |     |                                                                      |               |                                                                            |                                                          |                                                                          |             |
|                                                                                |                                                             |     |                                                                  |     |                                                                      |               |                                                                            |                                                          |                                                                          |             |
|                                                                                |                                                             |     |                                                                  |     |                                                                      |               |                                                                            |                                                          |                                                                          |             |

| Rumoldu                                                                        |                                                                                          |                                      | ote parte introdutt<br>ductory notes                             | iva             |    | Voir notes d'intre<br>Siehe Anmerkung                                  |                 |        | inleitung                                                                  |                                                          |               | 00 Indice<br>Data                                                | TAB  | R300                                                                 |     | stessa ini                |
|--------------------------------------------------------------------------------|------------------------------------------------------------------------------------------|--------------------------------------|------------------------------------------------------------------|-----------------|----|------------------------------------------------------------------------|-----------------|--------|----------------------------------------------------------------------------|----------------------------------------------------------|---------------|------------------------------------------------------------------|------|----------------------------------------------------------------------|-----|---------------------------|
| Simbolo testa<br>Machine symbol<br>Symbole de la tête<br>Symbol des Oberteiles | Placca ago<br>Needle plate<br>Plaque à aiguil<br>Stichplatte                             | lle                                  | Griffa princip<br>Main feed do<br>Griffe princip<br>Haupt-Transp | g<br>pale       |    | Griffa sussidia<br>Auxiliary feed<br>Griffe subsidia<br>Hilfs-Transpor | dog             |        | Griffino<br>Chaining feed dog<br>Griffe p. châinette<br>Klein-Transporteur | Piedino<br>Presser foot<br>Pied-presseur<br>Drueckerfuss | Total Control | Crochet super<br>Upper looper<br>Crochet supér<br>Oberer Greifer | ieur | Crochet inferio<br>Lower looper<br>Crochet infério<br>Unterer Greife | eur | tende tutelare i          |
| 327-00-1CD-01                                                                  | 202504-0-10<br>202148-0-10<br>202506-4-10 •<br>202508-0-10<br>202590-0-10<br>202507-0-10 | 4,1<br>4,6<br>4,1<br>5,6<br>6<br>5   | 202053-0-10<br>R 202757-0-00 A<br>R 202056-2-11 *                | 1,5<br>1,5<br>- | RR | 202057-0-10<br>202758-0-00 A<br>202060-2-11 *                          | 1,5<br>1,5<br>- | R<br>R | 202061-0-10                                                                | 202509-3-10                                              |               | 202092-0-10<br>204021-0-10<br>204033-0-10                        | RR   | 202095-0-11<br>202094-0-11                                           | R   | suoi diritti e norme di i |
| 327-00-1CD-02<br>granerd                                                       | 202707-0-10 — 202634-0-10 202635-0-10 202716-0-10 202738-4-00 4                          | 2,5<br>3,5<br>1,2<br>3<br>1,5<br>3,5 | 202605-0-10<br>R<br>R<br>R<br>R<br>R<br>R<br>R                   | 1,5             | R  | 202698-0-10<br>202699-0-10                                             | 1,5             | R      | 202609-0-10                                                                | 202717-3-10                                              | RRR           |                                                                  |      | 202094-0-11                                                          |     | egge.                     |
| 327-00-1CD-03                                                                  | 202637-0-10<br>202638-0-10<br>202708-0-10                                                | 3,5<br>4<br>3                        | 202605-0-10<br>R 202695-0-10<br>R                                | 1,5             | R  | 202608-0-10<br>202699-0-10                                             | 1,5             | R      | 202609-0-10                                                                | 202646-3-10                                              |               | 204033-0-10                                                      |      | 202094-0-11                                                          | 100 |                           |
| 327-00-1CD-05                                                                  | 202707-0-10<br>202634-0-10<br>202635-0-10<br>202636-0-10<br>202716-0-10<br>202709-0-10   | 2<br>2,5<br>3,5<br>1,2<br>3<br>1,5   | 202605-0-10<br>R 202695-0-10<br>R<br>R<br>R                      | 1,5             | R  | 202608-0-10<br>202699-0-10                                             | 1,5             | R      | 202609-0-10                                                                | 202644-3-10<br>202717-3-10                               | R             | 206513-0-00<br>203429-0-10                                       | R    | 2(2094-0-) 1<br>202413-0-1 1                                         | R   |                           |
| 327-00-1CD-06                                                                  | 203785-0-10<br>203761-0-10<br>203787-0-10<br>203788-0-10<br>203762-0-10                  | 5<br>6<br>4<br>7<br>7,5              | 203028-0-10<br>R 203001-0-10<br>R 203030-2-11 •                  | 1,5<br>2<br>-   | RR | 203031-0-10<br>203002-0-10<br>203033-2-11                              | 1,5<br>2<br>-   | RR     | 203003-0-10                                                                | 203015-3-10                                              |               | 2040\$3-0-10<br>204021-0-10                                      | R    | 202094-0-1 1<br>202095-0-1 1                                         | R   | 100                       |
| 327-00-1CD-07                                                                  | 203214-0-10<br>203217-0-10<br>203218-0-10<br>203220-0-10<br>203216-4-10                  | 3,3<br>4<br>5<br>2,8<br>3,3          | 203199-0-10<br>R 203201-2-11 A<br>R<br>R                         | 1,5             | R  | 202057-0-10<br>202060-2-11 A                                           | 1,5             | R      | 202061-0-10<br>k                                                           | 202171-3-10 202172-3-10 202509-3-10 202173-3-10 e        | RRR           | 204033-0-10<br>204021-0-10                                       | R    | 202094-0-1 1<br>202005-0-1 1                                         | R   |                           |
|                                                                                |                                                                                          |                                      |                                                                  |                 |    |                                                                        |                 |        | 7                                                                          |                                                          |               |                                                                  | 188  |                                                                      |     |                           |

| Rumoldu                                                                        | • * *                                                      |                   |      | te parte introduttiv<br>uctory notes                                 | /a            |              | Voir notes d'intro<br>Siehe Anmerkun                                   |               |   | inleitung                                                                  |                                                          |             |                                                                        |          | R30                                             |
|--------------------------------------------------------------------------------|------------------------------------------------------------|-------------------|------|----------------------------------------------------------------------|---------------|--------------|------------------------------------------------------------------------|---------------|---|----------------------------------------------------------------------------|----------------------------------------------------------|-------------|------------------------------------------------------------------------|----------|-------------------------------------------------|
| Simbolo testa<br>Machine symbol<br>Symbole de la tête<br>Symbol des Oberteiles | Placca ago<br>Needle plate<br>Plaque à aigu<br>Stichplatte |                   |      | Griffa principa<br>Main feed dog<br>Griffe principa<br>Haupt-Transpo | ale           | ,            | Griffa sussidia<br>Auxiliary feed<br>Griffe subsidia<br>Hilfs-Transpor | dog<br>ire    |   | Griffino<br>Chaining feed dog<br>Griffe p. châinette<br>Klein-Transporteur | Piedino<br>Presser foot<br>Pied-presseur<br>Drueckerfuss |             | Crochet superior<br>Upper looper<br>Crochet supérieu<br>Oberer Greifer | e Ci     | rochet in<br>ower loo<br>rochet in<br>interer G |
| 327-00-1CD-09                                                                  | 203409-4-01<br>203347-2-10<br>203349-2-10<br>20349-2-10    | 1,2<br>1,4        |      |                                                                      | -             |              | 203338-2-11<br>(168                                                    | _             |   | 202061-0-10<br>@016                                                        | 203362-3-10<br>203360-3-10<br>203361-3-10<br>205940-3-00 | R<br>R<br>R | 202090-0-10                                                            | 2        | 202094-0                                        |
| 327-00-1CD-10                                                                  | 203399-0-10<br>203398-0-10                                 | 1<br>1,5          | R    | 203332-0-10                                                          | 1,5           |              | 203062-0-10                                                            | 1,5           |   | 202061-0-10                                                                | 203366-3-10                                              |             | 203429-0-10                                                            | 2        | 202094-0                                        |
| 327-00-1CD-25                                                                  | 203047-0-20<br>203048-0-20                                 | 3<br>3,5          | R    | 203060-0-10 V                                                        | 1,5           | R            | 203062-0-10 \/<br>203094-2-00 •                                        | 1,5<br>-      | R | 202609-0-10 🗸                                                              | 203050-3-10<br>207100-3-00                               | R           | 204033-0,10                                                            | 2        | 202094-0                                        |
| 327-00-1CD 26                                                                  | 203072-0-10                                                | 2                 | 1000 | 203060-0-10<br>203095-2-00 •                                         | 1,5           | R            | 203062-0-10<br>203094-2-00                                             | 1,5           | R | 202061-0-10                                                                | 203077-3-10                                              |             | 204033-0-10<br>204021-0-10                                             |          | 202094-0                                        |
| 327-00-1CD-27                                                                  | 203072-0-10                                                | 2                 |      | 203060-0-10<br>203095-2-00 •                                         | 1,5           | R            | 203062-0-10<br>203094-2-00 •                                           | 1,5           | R | 202061-0-10                                                                | 203803-3-10                                              |             | 204033-0-10<br>204021-0-10                                             |          | 202094-0                                        |
| 327-00-1CD-29                                                                  | 203813-0-10                                                | 5                 |      | 203060-0-10<br>203095-2-00 •                                         | 1,5           | R            | 203062-0-10<br>203094-2-00 •                                           | 1,5           | R | 202061-0-10                                                                | 203815-3-10                                              |             | 204033-0-10<br>204021-0-10                                             | 103 1856 | 02094-0                                         |
| 327-00-1CD. 1                                                                  | 203035-0-10<br>203014-0-10<br>203037-0-10                  | 4,5<br>7,2<br>3,1 | RR   | 203028-0-10<br>203001-0-10<br>203030-2-11                            | 1,5<br>2<br>- |              | 203031-0-10<br>203002-0-10<br>203033-2-11                              | 1,5<br>2<br>- | R | 203004-0-10                                                                | 207076300                                                |             | 204033-0-10                                                            | 2        | 202094-0                                        |
| 327-00-1CD-31                                                                  | 203219-0-10                                                | 3,8               | 1    | 203199-0-10<br>203201-2-11 •                                         | 1,5           | R            | 202057-0-10<br>202060-2-11 •                                           | 1,5           | R | 202609-0-10                                                                | 203162-3-10                                              |             | 204033-0-10                                                            | 2        | 2020940                                         |
| 327-00-1CD-32                                                                  | 203151-0-10<br>203268-0-00                                 | 3,8<br>4,5        | R    | 203140-0-10                                                          | 1,5           | 1            | 203141-0-10                                                            | 1,5           |   | 202609-0-10                                                                | 203161-3-10                                              | ,           | 204033-0-10                                                            | 2        | 202094-0                                        |
| 327-00-1CD 39                                                                  | 203409-4-01<br>203347:2-10<br>203349-2-10                  | 2<br>1,2<br>1,4   | RR   |                                                                      |               | Salar Barren | 203338-2-11                                                            | -             |   | 202061-0-10                                                                | 203362-3-10<br>203360-3-10<br>203361-3-10<br>205940-3-00 | RRR         | 202090-0-10                                                            | 2        | 02094-0                                         |

S. Section

| Runoldu «                                                                      | ■ 3 #AZ                                                                                |                                      |             | parte introduttive<br>ctory notes                                    | a             |        | Voir notes d'intre<br>Siehe Anmerkung                                  |            |        | inleitung                                                                  |                                                          | 00 Indice<br>Data                                                  | TAB. | R300                                                                    | 5  |
|--------------------------------------------------------------------------------|----------------------------------------------------------------------------------------|--------------------------------------|-------------|----------------------------------------------------------------------|---------------|--------|------------------------------------------------------------------------|------------|--------|----------------------------------------------------------------------------|----------------------------------------------------------|--------------------------------------------------------------------|------|-------------------------------------------------------------------------|----|
| Simbolo testa<br>Machine symbol<br>Symbole de la tête<br>Symbol des Oberteiles | Placca ago<br>Needle plate<br>Plaque à aigu<br>Stichplatte                             | ille                                 |             | Griffa principa<br>Main feed dog<br>Griffe principa<br>Haupt-Transpo | ile           |        | Griffa sussidia<br>Auxiliary feed<br>Griffe subsidia<br>Hilfs-Transpor | dog<br>ire |        | Griffino<br>Chaining feed dog<br>Griffe p. chainette<br>Klein-Transporteur | Piedino<br>Presser foot<br>Pied-presseur<br>Drueckerfuss | Crochet superi<br>Upper looper<br>Crochet supéri<br>Oberer Greifer |      | Crochet inferior<br>Lower looper<br>Crochet inférier<br>Unterer Greifer | ur |
| 327-00-1MD-23                                                                  | 203761-0-10<br>203762-0-10<br>203785-0-10<br>203787-0-10<br>203788-0-10                | 6<br>7,5<br>5<br>4<br>7              | R<br>R<br>R | 203001-0-10<br>203030-2-11<br>203028-0-10                            | 2<br>-<br>1,5 | RR     | 203002-0-10<br>203033-2-11 •<br>203031-0-10                            | 1,5        | R<br>R | 203003-0-10                                                                | 203765-3-10                                              | 202092-0-10<br>206512-0-00                                         | R    | 202095-0-11<br>202094-0-11                                              | R  |
| 327-00-1MD-33                                                                  | 203014-0-10<br>203035-0-10<br>203037-0-10                                              | 7<br>4,5<br>3,1                      | R           | 203001-0-10<br>203028-0-10<br>203030-2-11                            | 2<br>1,5<br>- | R<br>R | 203002-0-10<br>203031-0-10<br>203033-2-11                              | 2<br>1,5   | R      | 203004-0-10                                                                | 203017-3-10                                              | 206512-0-00                                                        |      | 202094-0-11                                                             |    |
| 327-00-1MD-34                                                                  | 203763-0-10                                                                            | 7                                    |             | 203746-0-10                                                          | 1,5           |        | 203747-0-10                                                            | 1,5        |        | 203003-0-10                                                                | 203765-3-10                                              | 206512-0-00                                                        |      | 202095-0-11                                                             | ١  |
| 327-00-2CD-12                                                                  | 203437-0-10<br>203435-0-10<br>203436-0-10                                              | 3,2<br>3<br>2,5                      | R<br>R      | 203419-2-11 •<br>203497-0-10 <b>•</b>                                | 1             | R      | 203423-2-11 ●<br>203498-0-10 ▲                                         | 1          | R      | 203426-0-10                                                                | 203447=3-10                                              | 202092-0-10                                                        |      | 202413-0-11                                                             |    |
| 327-00-2CD-13                                                                  | 203478-0-10<br>203439-0-10<br>203477-2-10<br>203475-0-10<br>203441-2-10<br>203482-2-10 | 3<br>4,5<br>3,6<br>3,5<br>4,6<br>3,1 | RRRR        | 203421-0-10<br>207048-0-00                                           | 1,5           | R      | 203425-0-10<br>207049-0-00                                             | 1,5        | R      | 203003-0-10                                                                | 203447-3-10                                              | 202092-0-10                                                        |      | 202413-0-11                                                             |    |
| 327-00-2CD-14                                                                  | 203547-0-10<br>203578-0-10<br>204026-0-10                                              | 8<br>5,5<br>7                        | R<br>R      | 206298-0-00                                                          | 2             |        | 203609-0-10                                                            | 2          |        | 203612-0-10                                                                | 204037-3-10                                              | 206208-0-00<br>206209-0-00                                         | R    | 202094-0-11<br>202095-0-11                                              | R  |
| 327-00-2CD-15                                                                  | 203551-0-10<br>203579-0-10<br>203695-0-00                                              | 5<br>5,2<br>7                        |             | 203533-0-10<br>203668-0-11                                           | 1,5           | R      | 203540-0-10<br>203609-0-10                                             | 1,5        | R      | 203612-0-10                                                                | 204037-3-10                                              | 206208-0-00<br>204021-0-10<br>206209-0-00                          | RR   | 202094-0-1 1<br>202095-0-1 1                                            | R  |
| 327-00-2CD-16                                                                  | 203552-0-10<br>203580-0-10<br>203583-0-10                                              | 5<br>5,2<br>6                        | R           | 203536-0-10                                                          | 1,5           |        | 203542-0-10                                                            | 1,5        |        | 203544-0-10                                                                | 203597-3-10                                              | 206208-0-00                                                        |      | 202094-0-11                                                             |    |