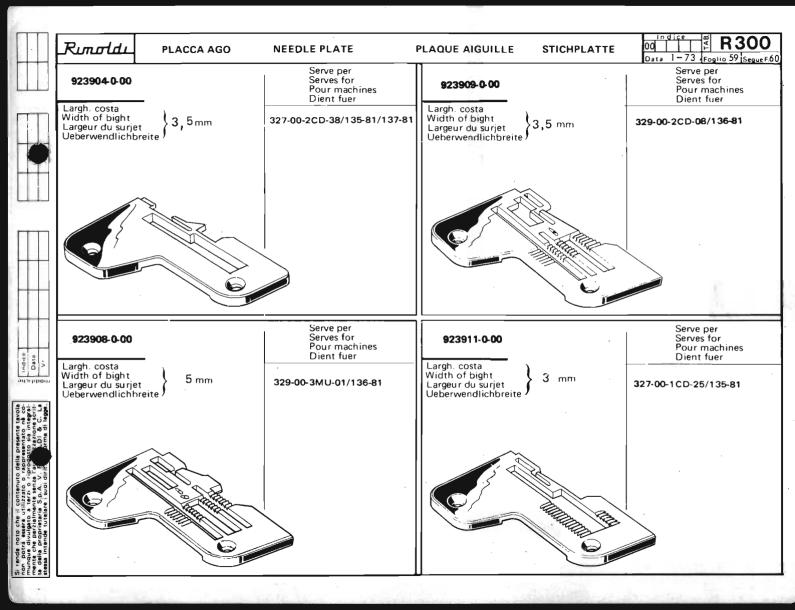

Le Tabelle R 300 dividono in 3 parti:

- La prima parte riporta in ordine progressivo i simboli delle teste classe: 023-227-327-028-228-329-330, con a fianco i simboli delle placche, delle griffe principali e sussidiarie, dei griffini, dei piedini, dei crochets superiori ed inferiori.
  - I numeri riportati a fianco dei simboli delle placche ago, indicano le larghezze di costa in millimetri. I numeri riportati a fianco dei simboli delle griffe indicano il passo in millimetri della dentatura delle griffe stesse; quando tale numero non è riportato significa che le griffe sono ricoperte in Vulkollan.
- La seconda parte riporta, sempre in ordine progressivo, i simboli delle teste serie Tagliacuce dotate di apparecchiature speciali; a fianco sono
  riportati i simboli degli organi di cucitura in dotazione ed a richiesta previste quando le teste sono abbinate alle varie apparecchiature.
- La terza parte riporta suddivisi per denominazione (placche, griffe, ecc.) e nell'ambito di questa in ordine progressivo, tutti i simboli degli organi di
  cucitura con il relativo "SERVE PER,... E" possibile infatti conoscendo il simbolo di una placca o di un crochet, sapere su quali teste con o senza
  apparecchiatura, tale placca o crochet sono previsti. Per sapere se su una determinata testa quella placca ago o crochet è in dotazione o a richiesta,
  occorre consultare la prima o la seconda parte a secondo dei casi.

The R 300 tables are divided into 3 parts:

- The first part lists the symbols of head classes 023,227,327,028,228,329,330 in numerical order, with the symbols for needle plates, main and differential feed dogs, chaining feed dogs, presser feet, and upper and lower loopers listed alongside. The numbers by the side of the needle plate symbols give the width of the bight in millimeters.
  The numbers by the side of the feed dogs with a side of the feed dogs. The numbers by the side of the feed dogs with a side of the feed dogs.
  - The numbers by the side of the feed-dog symbols give the gauge of the feed-dog teeth in millimeters. When such a figure is not shown this indicates that the feed-dogs are Vulkollan covered.
- The second part lists in numerical order the symbols of the overlock head series fitted with special devices. Alongside are listed
  the symbols of the sewing organs normally supplied with the machine, as well as the alternatives that can be supplied on request.
- The third part gives the symbols of all sewing organs divided into categories (needle plates, feed-dogs etc), with the symbols in each category arranged in numerical order.
  - For each sewing organ the machines on which it can be used are listed. Thus in knowing the symbol of a needle plate or a looper it is possible to know on which overlock heads, either with or without devices, it can be used.
  - To know whether on a given head a certain needle plate or looper is fitted as a standard part or on special request, reference must be made to the first or second part of the table, as the case requires.

Les Tableaux R 300 se divisent en 3 parties:

- La première partie reporte par ordre progressif les symboles des machines classe: 023-227-327-028-228-329-330 et à côté les symboles des plaques, des griffes principales et subsidiaires, des petites griffes, des pieds presseurs, des crochets supérieurs et inférieurs.
  - Les nombres à côté des symboles des plaques à aiguille, indiquent les largeurs du surjet en millimètres. Les nombres à côté des symboles des griffes indiquent le pas de denture en millimètres des griffes: si ces nombres ne sont pas reportés, ça signifie que les griffes sont recouvertes en Vulkollan.
- La deuxième partie reporte, toujours par ordre progressif, les symboles des machines surjeteuses-raseuses équipées de dispositifs spéciaux; à côté sont indiqués les symboles des organes de couture en dotation et sur demande prévus lorsque les machines sont couplées aux différents dispositifs.
- La troisième partie reporte subdivisés d'après la dénomination (plaques, griffes etc.) et par ordre progressif, tous les symboles des organes de couture avec le relatif "SERT POUR". En effet, si on connaît le symbole d'une plaque ou d'un crochet, il est possible de savoir pour quelles machines avec ou sans dispositif la plaque ou le crochet sont prévus. Pour savoir si la plaque à aiguille ou le crochet est en dotation ou sur demande sur une machine déterminée, il faut consulter la première ou la deuxième partie selon les cas.

Die R Tabellen 300 bestehen aus drei Teilen:

- Der erste Teil fasst in fortschreitender Reihenfolge die Maschinenbezeichnungen der Klassen 023-227-327-028-228-329-330 zusammen, wobei daneben die Symbole der Stichplatten, der Haupt- und Nabentransporteure, der Kleintransporteure, der Drueckerfuesse und der oberen und unteren Greifer aufgefuehrt sind. Die neben der Stichplattensymbole angegebenen Nummern stellen die Nahtbreite in Millimetern dar. Die neben den Symbolen der Transporteure aufgefuehrten Nummern geben den Millimeterabstand der Verzahnung der Transporteure an; ist diese Nummer nicht angegeben, so sind die Transporteure mit Vulkollan belegt.
- Der zweite Teil enthaelt, immer in fortschreitender Reihenfolge, die Symbole der mit Spezialvorrichtungen ausgestatteten Ueberwendlich-Maschinenoberteile; daneben sind auch die als Zubehoer sowie auf Rueckfrage gelieferten Naehorgane aufgefuehrt, welche beim Anbau der verschiedenen Vorrichtungen notwendig werden.
- Der dritte Teil enthaelt It. Benennung eingeteilt (Stichplatten, Transporteure, usw.) und in fortschreitender Reihenfolge alle Naehorgansymbole der Ueberwendlichmaschinen mit dem entsprechenden Vermerk: "DIENT FUER". Dies ermoeglicht zu wissen, auf welche Ueberwendlichmaschine z. B. eine gewisse Stichplatte oder Greifer, von welchen man das Symbol kennt, vorgesehen sind. Will man wissen, ob diese Stichplatte bzm. jener Greifer auf eine bestimmte Maschine als Zubehoer oder auf Rueckfrage geliefert wird, so muss man im ersten oder im zweiten Teil der R Tabellen 300 (je nach Fall) nachschlagen.