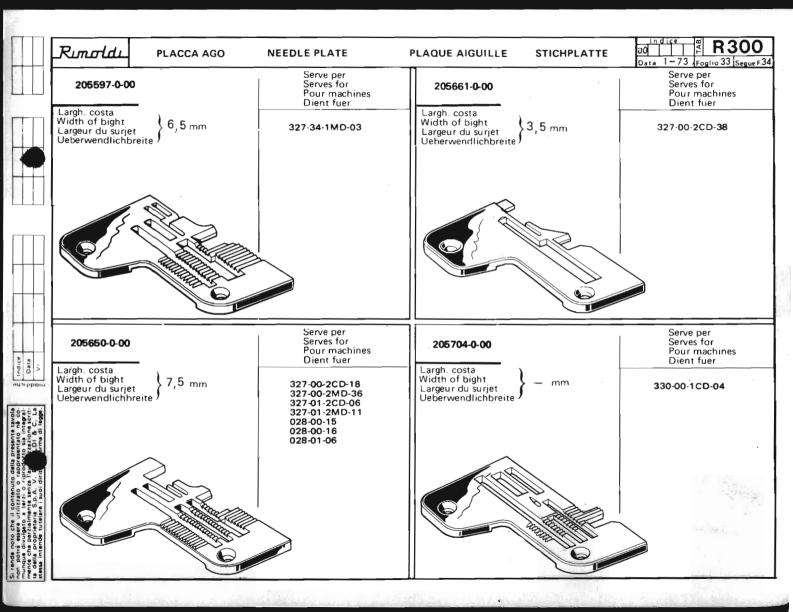

Le Tabelle R 300 dividono in 3 parti:

- La prima parte riporta in ordine progressivo i simboli delle teste classe: 023-227-327-028-228-329-330, con a fianco i simboli delle placche, delle griffe principali e sussidiarie, dei griffini, dei piedini, dei crochets superiori ed inferiori.
  - I numeri riportati a fianco dei simboli delle placche ago, indicano le larghezze di costa in millimetri. I numeri riportati a fianco dei simboli delle griffe indicano il passo in millimetri della dentatura delle griffe stesse; quando tale numero non è riportato significa che le griffe sono ricoperte in Vulkollan.
- La seconda parte riporta, sempre in ordine progressivo, i simboli delle teste serie Tagliacuce dotate di apparecchiature speciali; a fianco sono
  riportati i simboli degli organi di cucitura in dotazione ed a richiesta previste quando le teste sono abbinate alle varie apparecchiature.
- La terza parte riporta suddivisi per denominazione (placche, griffe, ecc.) e nell'ambito di questa in ordine progressivo, tutti i simboli degli organi di
  cucitura con il relativo "SERVE PER,... E" possibile infatti conoscendo il simbolo di una placca o di un crochet, sapere su quali teste con o senza
  apparecchiatura, tale placca o crochet sono previsti. Per sapere se su una determinata testa quella placca ago o crochet è in dotazione o a richiesta,
  occorre consultare la prima o la seconda parte a secondo dei casi.

The R 300 tables are divided into 3 parts:

- The first part lists the symbols of head classes 023,227,327,028,228,329,330 in numerical order, with the symbols for needle plates, main and differential feed dogs, chaining feed dogs, presser feet, and upper and lower loopers listed alongside. The numbers by the side of the needle plate symbols give the width of the bight in millimeters.
  The numbers by the side of the feed dogs with a side of the feed dogs. The numbers by the side of the feed dogs with a side of the feed dogs.
  - The numbers by the side of the feed-dog symbols give the gauge of the feed-dog teeth in millimeters. When such a figure is not shown this indicates that the feed-dogs are Vulkollan covered.
- The second part lists in numerical order the symbols of the overlock head series fitted with special devices. Alongside are listed
  the symbols of the sewing organs normally supplied with the machine, as well as the alternatives that can be supplied on request.
- The third part gives the symbols of all sewing organs divided into categories (needle plates, feed-dogs etc), with the symbols in each category arranged in numerical order.
  - For each sewing organ the machines on which it can be used are listed. Thus in knowing the symbol of a needle plate or a looper it is possible to know on which overlock heads, either with or without devices, it can be used.
  - To know whether on a given head a certain needle plate or looper is fitted as a standard part or on special request, reference must be made to the first or second part of the table, as the case requires.