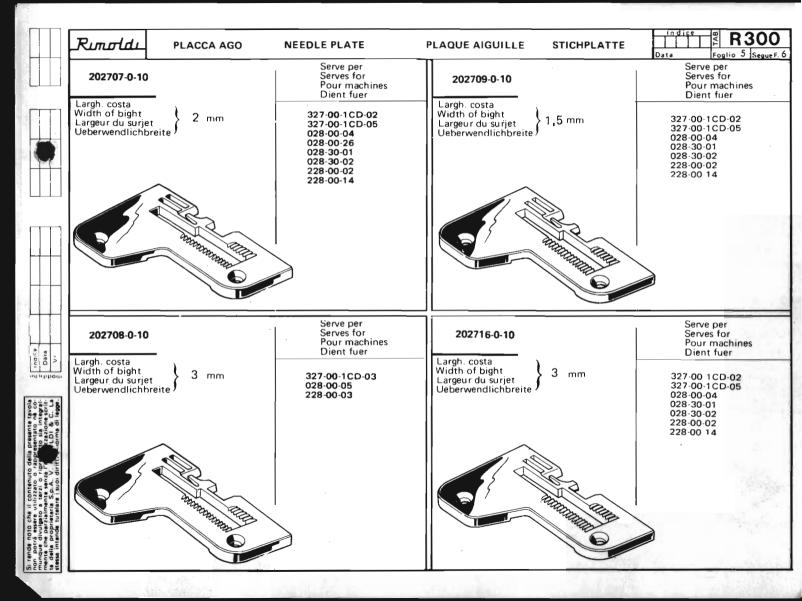

Le Tabelle R 300 dividono in 3 parti:

- La prima parte riporta in ordine progressivo i simboli delle teste classe: 023-227-327-028-228-329-330, con a fianco i simboli delle placche, delle griffe principali e sussidiarie, dei griffini, dei piedini, dei crochets superiori ed inferiori.
  - I numeri riportati a fianco dei simboli delle placche ago, indicano le larghezze di costa in millimetri. I numeri riportati a fianco dei simboli delle griffe indicano il passo in millimetri della dentatura delle griffe stesse; quando tale numero non è riportato significa che le griffe sono ricoperte in Vulkollan.
- La seconda parte riporta, sempre in ordine progressivo, i simboli delle teste serie Tagliacuce dotate di apparecchiature speciali; a fianco sono
  riportati i simboli degli organi di cucitura in dotazione ed a richiesta previste quando le teste sono abbinate alle varie apparecchiature.
- La terza parte riporta suddivisi per denominazione (placche, griffe, ecc.) e nell'ambito di questa in ordine progressivo, tutti i simboli degli organi di
  cucitura con il relativo "SERVE PER,... E" possibile infatti conoscendo il simbolo di una placca o di un crochet, sapere su quali teste con o senza
  apparecchiatura, tale placca o crochet sono previsti. Per sapere se su una determinata testa quella placca ago o crochet è in dotazione o a richiesta,
  occorre consultare la prima o la seconda parte a secondo dei casi.

The R 300 tables are divided into 3 parts:

- The first part lists the symbols of head classes 023,227,327,028,228,329,330 in numerical order, with the symbols for needle plates, main and differential feed dogs, chaining feed dogs, presser feet, and upper and lower loopers listed alongside. The numbers by the side of the needle plate symbols give the width of the bight in millimeters.
  The numbers by the side of the feed dogs with a side of the feed dogs. The numbers by the side of the feed dogs with a side of the feed dogs.
  - The numbers by the side of the feed-dog symbols give the gauge of the feed-dog teeth in millimeters. When such a figure is not shown this indicates that the feed-dogs are Vulkollan covered.
- The second part lists in numerical order the symbols of the overlock head series fitted with special devices. Alongside are listed
  the symbols of the sewing organs normally supplied with the machine, as well as the alternatives that can be supplied on request.
- The third part gives the symbols of all sewing organs divided into categories (needle plates, feed-dogs etc), with the symbols in each category arranged in numerical order.
  - For each sewing organ the machines on which it can be used are listed. Thus in knowing the symbol of a needle plate or a looper it is possible to know on which overlock heads, either with or without devices, it can be used.
  - To know whether on a given head a certain needle plate or looper is fitted as a standard part or on special request, reference must be made to the first or second part of the table, as the case requires.