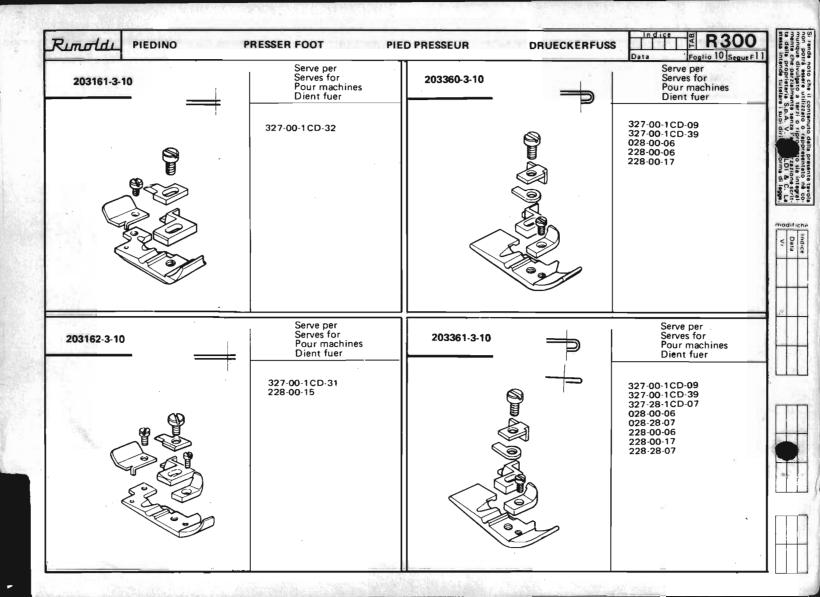

Le Tabelle R 300 dividono in 3 parti:

- La prima parte riporta in ordine progressivo i simboli delle teste classe: 023-227-327-028-228-329-330, con a fianco i simboli delle placche, delle griffe principali e sussidiarie, dei griffini, dei piedini, dei crochets superiori ed inferiori.
  - I numeri riportati a fianco dei simboli delle placche ago, indicano le larghezze di costa in millimetri. I numeri riportati a fianco dei simboli delle griffe indicano il passo in millimetri della dentatura delle griffe stesse; quando tale numero non è riportato significa che le griffe sono ricoperte in Vulkollan.
- La seconda parte riporta, sempre in ordine progressivo, i simboli delle teste serie Tagliacuce dotate di apparecchiature speciali; a fianco sono
  riportati i simboli degli organi di cucitura in dotazione ed a richiesta previste quando le teste sono abbinate alle varie apparecchiature.
- La terza parte riporta suddivisi per denominazione (placche, griffe, ecc.) e nell'ambito di questa in ordine progressivo, tutti i simboli degli organi di
  cucitura con il relativo "SERVE PER,... E" possibile infatti conoscendo il simbolo di una placca o di un crochet, sapere su quali teste con o senza
  apparecchiatura, tale placca o crochet sono previsti. Per sapere se su una determinata testa quella placca ago o crochet è in dotazione o a richiesta,
  occorre consultare la prima o la seconda parte a secondo dei casi.