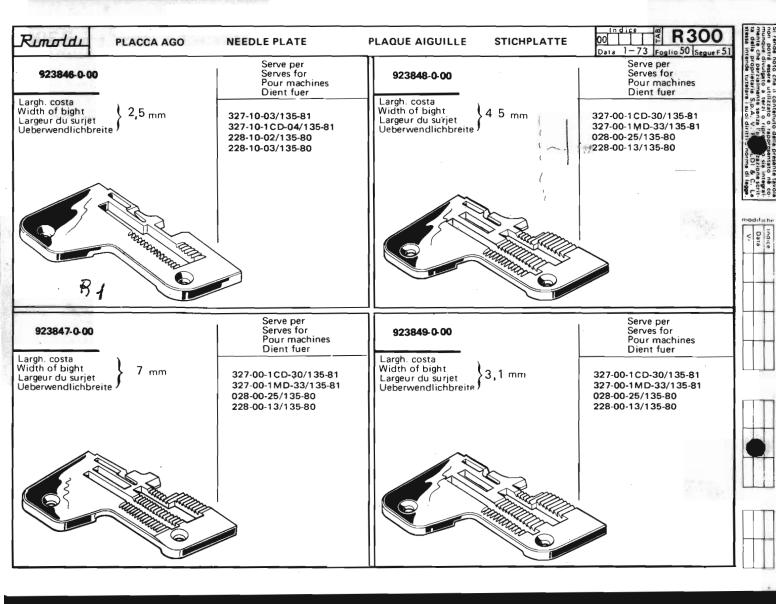

Le Tabelle R 300 dividono in 3 parti:

- La prima parte riporta in ordine progressivo i simboli delle teste classe: 023-227-327-028-228-329-330, con a fianco i simboli delle placche, delle griffe principali e sussidiarie, dei griffini, dei piedini, dei crochets superiori ed inferiori.
  - I numeri riportati a fianco dei simboli delle placche ago, indicano le larghezze di costa in millimetri. I numeri riportati a fianco dei simboli delle griffe indicano il passo in millimetri della dentatura delle griffe stesse; quando tale numero non è riportato significa che le griffe sono ricoperte in Vulkollan.
- La seconda parte riporta, sempre in ordine progressivo, i simboli delle teste serie Tagliacuce dotate di apparecchiature speciali; a fianco sono
  riportati i simboli degli organi di cucitura in dotazione ed a richiesta previste quando le teste sono abbinate alle varie apparecchiature.
- La terza parte riporta suddivisi per denominazione (placche, griffe, ecc.) e nell'ambito di questa in ordine progressivo, tutti i simboli degli organi di
  cucitura con il relativo "SERVE PER,... E" possibile infatti conoscendo il simbolo di una placca o di un crochet, sapere su quali teste con o senza
  apparecchiatura, tale placca o crochet sono previsti. Per sapere se su una determinata testa quella placca ago o crochet è in dotazione o a richiesta,
  occorre consultare la prima o la seconda parte a secondo dei casi.

The R 300 tables are divided into 3 parts:

- The first part lists the symbols of head classes 023,227,327,028,228,329,330 in numerical order, with the symbols for needle plates, main and differential feed dogs, chaining feed dogs, presser feet, and upper and lower loopers listed alongside. The numbers by the side of the needle plate symbols give the width of the bight in millimeters.
  The numbers by the side of the feed dogs with a side of the feed dogs. The numbers by the side of the feed dogs with a side of the feed dogs.
  - The numbers by the side of the feed-dog symbols give the gauge of the feed-dog teeth in millimeters. When such a figure is not shown this indicates that the feed-dogs are Vulkollan covered.
- The second part lists in numerical order the symbols of the overlock head series fitted with special devices. Alongside are listed
  the symbols of the sewing organs normally supplied with the machine, as well as the alternatives that can be supplied on request.
- The third part gives the symbols of all sewing organs divided into categories (needle plates, feed-dogs etc), with the symbols in each category arranged in numerical order.
  - For each sewing organ the machines on which it can be used are listed. Thus in knowing the symbol of a needle plate or a looper it is possible to know on which overlock heads, either with or without devices, it can be used.
  - To know whether on a given head a certain needle plate or looper is fitted as a standard part or on special request, reference must be made to the first or second part of the table, as the case requires.

Les Tableaux R 300 se divisent en 3 parties:

- La première partie reporte par ordre progressif les symboles des machines classe: 023-227-327-028-228-329-330 et à côté les symboles des plaques, des griffes principales et subsidiaires, des petites griffes, des pieds presseurs, des crochets supérieurs et inférieurs.
  - Les nombres à côté des symboles des plaques à aiguille, indiquent les largeurs du surjet en millimètres. Les nombres à côté des symboles des griffes indiquent le pas de denture en millimètres des griffes: si ces nombres ne sont pas reportés, ça signifie que les griffes sont recouvertes en Vulkollan.
- La deuxième partie reporte, toujours par ordre progressif, les symboles des machines surjeteuses-raseuses équipées de dispositifs spéciaux; à côté sont indiqués les symboles des organes de couture en dotation et sur demande prévus lorsque les machines sont couplées aux différents dispositifs.
- La troisième partie reporte subdivisés d'après la dénomination (plaques, griffes etc.) et par ordre progressif, tous les symboles des organes de couture avec le relatif "SERT POUR". En effet, si on connaît le symbole d'une plaque ou d'un crochet, il est possible de savoir pour quelles machines avec ou sans dispositif la plaque ou le crochet sont prévus. Pour savoir si la plaque à aiguille ou le crochet est en dotation ou sur demande sur une machine déterminée, il faut consulter la première ou la deuxième partie selon les cas.

Die R Tabellen 300 bestehen aus drei Teilen:

- Der erste Teil fasst in fortschreitender Reihenfolge die Maschinenbezeichnungen der Klassen 023-227-327-028-228-329-330 zusammen, wobei daneben die Symbole der Stichplatten, der Haupt- und Nabentransporteure, der Kleintransporteure, der Drueckerfuesse und der oberen und unteren Greifer aufgefuehrt sind. Die neben der Stichplattensymbole angegebenen Nummern stellen die Nahtbreite in Millimetern dar. Die neben den Symbolen der Transporteure aufgefuehrten Nummern geben den Millimeterabstand der Verzahnung der Transporteure an; ist diese Nummer nicht angegeben, so sind die Transporteure mit Vulkollan belegt.
- Der zweite Teil enthaelt, immer in fortschreitender Reihenfolge, die Symbole der mit Spezialvorrichtungen ausgestatteten Ueberwendlich-Maschinenoberteile; daneben sind auch die als Zubehoer sowie auf Rueckfrage gelieferten Naehorgane aufgefuehrt, welche beim Anbau der verschiedenen Vorrichtungen notwendig werden.
- Der dritte Teil enthaelt It. Benennung eingeteilt (Stichplatten, Transporteure, usw.) und in fortschreitender Reihenfolge alle Naehorgansymbole der Ueberwendlichmaschinen mit dem entsprechenden Vermerk: "DIENT FUER". Dies ermoeglicht zu wissen, auf welche Ueberwendlichmaschine z. B. eine gewisse Stichplatte oder Greifer, von welchen man das Symbol kennt, vorgesehen sind. Will man wissen, ob diese Stichplatte bzm. jener Greifer auf eine bestimmte Maschine als Zubehoer oder auf Rueckfrage geliefert wird, so muss man im ersten oder im zweiten Teil der R Tabellen 300 (je nach Fall) nachschlagen.