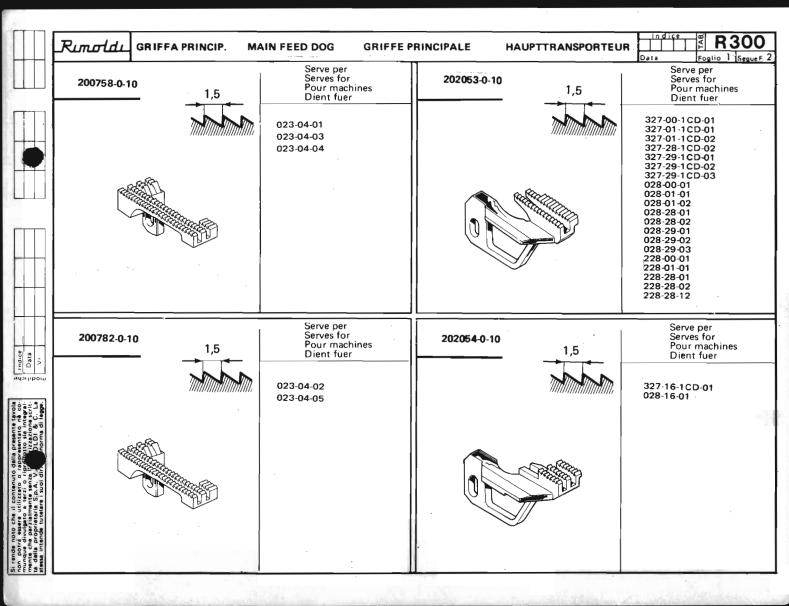

Le Tabelle R 300 dividono in 3 parti:

- La prima parte riporta in ordine progressivo i simboli delle teste classe: 023-227-327-028-228-329-330, con a fianco i simboli delle placche, delle griffe principali e sussidiarie, dei griffini, dei piedini, dei crochets superiori ed inferiori.
  - I numeri riportati a fianco dei simboli delle placche ago, indicano le larghezze di costa in millimetri. I numeri riportati a fianco dei simboli delle griffe indicano il passo in millimetri della dentatura delle griffe stesse; quando tale numero non è riportato significa che le griffe sono ricoperte in Vulkollan.
- La seconda parte riporta, sempre in ordine progressivo, i simboli delle teste serie Tagliacuce dotate di apparecchiature speciali; a fianco sono
  riportati i simboli degli organi di cucitura in dotazione ed a richiesta previste quando le teste sono abbinate alle varie apparecchiature.
- La terza parte riporta suddivisi per denominazione (placche, griffe, ecc.) e nell'ambito di questa in ordine progressivo, tutti i simboli degli organi di
  cucitura con il relativo "SERVE PER,... E" possibile infatti conoscendo il simbolo di una placca o di un crochet, sapere su quali teste con o senza
  apparecchiatura, tale placca o crochet sono previsti. Per sapere se su una determinata testa quella placca ago o crochet è in dotazione o a richiesta,
  occorre consultare la prima o la seconda parte a secondo dei casi.

The R 300 tables are divided into 3 parts:

- The first part lists the symbols of head classes 023,227,327,028,228,329,330 in numerical order, with the symbols for needle plates, main and differential feed dogs, chaining feed dogs, presser feet, and upper and lower loopers listed alongside. The numbers by the side of the needle plate symbols give the width of the bight in millimeters.
  The numbers by the side of the feed dogs with a side of the feed dogs. The numbers by the side of the feed dogs with a side of the feed dogs.
  - The numbers by the side of the feed-dog symbols give the gauge of the feed-dog teeth in millimeters. When such a figure is not shown this indicates that the feed-dogs are Vulkollan covered.
- The second part lists in numerical order the symbols of the overlock head series fitted with special devices. Alongside are listed
  the symbols of the sewing organs normally supplied with the machine, as well as the alternatives that can be supplied on request.
- The third part gives the symbols of all sewing organs divided into categories (needle plates, feed-dogs etc), with the symbols in each category arranged in numerical order.
  - For each sewing organ the machines on which it can be used are listed. Thus in knowing the symbol of a needle plate or a looper it is possible to know on which overlock heads, either with or without devices, it can be used.
  - To know whether on a given head a certain needle plate or looper is fitted as a standard part or on special request, reference must be made to the first or second part of the table, as the case requires.