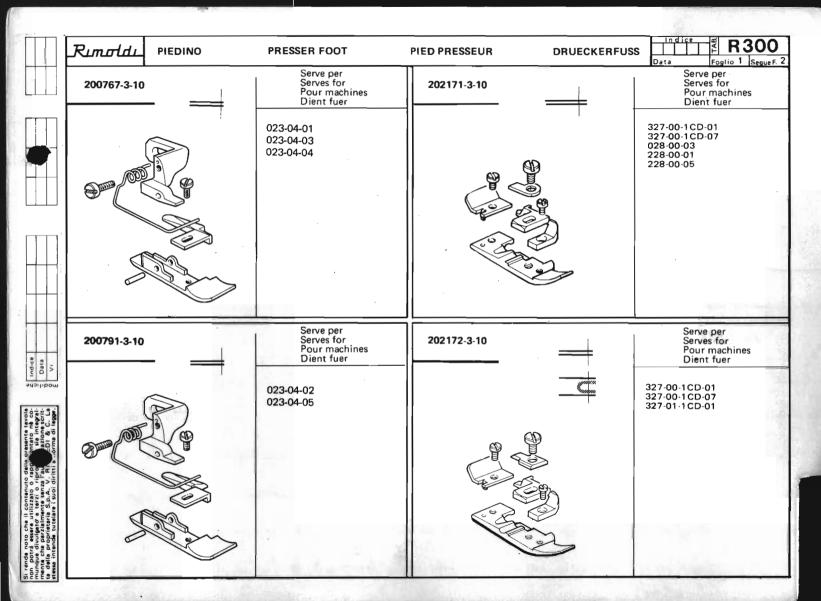

Es.: Se per la testa 327-00-1CD-07 si vuole la placca ago 203216-4-10 occorre richiedere anche il piedino simb. 202173-3-10 in quanto ha lo stesso segno della placca ago.

Fanno eccezione le griffe ricoperte in Vulkollan (senza l'indicazione del passo) per le quali l'esigenza sopraddetta vale solo nel caso in cui si richiede il piedino ricoperto in Teflon, mentre non vale quando si richiedono solo le griffe.

Eg. If needle plate 203216-4-10 is required for head 327-00-1CD-07 then presserfoot 202173-3-10 must be used in conjunction as it is marked with the same sign as the needle plate.

The exception is with Vulkollan covered feed-dogs (without note of gauge) for which the abovementioned system is valid only when a Teflon covered presser foot is to be mounted; whereas the system becomes invalid when the feed-dogs alone are to be mounted. Eg. If the Teflon covered presser foot 202172-3-10 is chosen for the head 327-00-1CD-01 it is also necessary to use Vulkollan covered feed-dogs 202056-2-11 and 203060-2-11. Whereas if Vulkollan covered feed-dogs 202056-2-11 and 203060-2-11 are chosen it is not necessary to use presser foot 202172-3-10.

Z.B. Wenn man fuer die Klasse 327-00-1CD-07 die Stichplatte 203216-4-10 zu erhalten wuenscht, so muss man auch den Drueckerfuss Nr. 202173-3-10 bestellen, da dieser mit demselben Zeichen wie die Stichplatte gekennzeichnet ist.

| Rumoldu                                                                        |                                                                                          |                                      | ote parte introdutt<br>ductory notes                             | iva             |    | Voir notes d'intre<br>Siehe Anmerkung                                  |                 |        | inleitung                                                                  |                                                          |               | 00 Indice<br>Data                                                | TAB  | R300                                                                 |     | stessa ini                |
|--------------------------------------------------------------------------------|------------------------------------------------------------------------------------------|--------------------------------------|------------------------------------------------------------------|-----------------|----|------------------------------------------------------------------------|-----------------|--------|----------------------------------------------------------------------------|----------------------------------------------------------|---------------|------------------------------------------------------------------|------|----------------------------------------------------------------------|-----|---------------------------|
| Simbolo testa<br>Machine symbol<br>Symbole de la tête<br>Symbol des Oberteiles | Placca ago<br>Needle plate<br>Plaque à aiguil<br>Stichplatte                             | lle                                  | Griffa princip<br>Main feed do<br>Griffe princip<br>Haupt-Transp | g<br>pale       |    | Griffa sussidia<br>Auxiliary feed<br>Griffe subsidia<br>Hilfs-Transpor | dog             |        | Griffino<br>Chaining feed dog<br>Griffe p. châinette<br>Klein-Transporteur | Piedino<br>Presser foot<br>Pied-presseur<br>Drueckerfuss | Total Control | Crochet super<br>Upper looper<br>Crochet supér<br>Oberer Greifer | ieur | Crochet inferio<br>Lower looper<br>Crochet infério<br>Unterer Greife | eur | tende tutelare i          |
| 327-00-1CD-01                                                                  | 202504-0-10<br>202148-0-10<br>202506-4-10 •<br>202508-0-10<br>202590-0-10<br>202507-0-10 | 4,1<br>4,6<br>4,1<br>5,6<br>6<br>5   | 202053-0-10<br>R 202757-0-00 A<br>R 202056-2-11 *                | 1,5<br>1,5<br>- | RR | 202057-0-10<br>202758-0-00 A<br>202060-2-11 *                          | 1,5<br>1,5<br>- | R<br>R | 202061-0-10                                                                | 202509-3-10                                              |               | 202092-0-10<br>204021-0-10<br>204033-0-10                        | RR   | 202095-0-11<br>202094-0-11                                           | R   | suoi diritti e norme di i |
| 327-00-1CD-02<br>granerd                                                       | 202707-0-10 — 202634-0-10 202635-0-10 202716-0-10 202738-4-00 4                          | 2,5<br>3,5<br>1,2<br>3<br>1,5<br>3,5 | 202605-0-10<br>R<br>R<br>R<br>R<br>R<br>R<br>R                   | 1,5             | R  | 202698-0-10<br>202699-0-10                                             | 1,5             | R      | 202609-0-10                                                                | 202717-3-10                                              | RRR           |                                                                  |      | 202094-0-11                                                          |     | egge.                     |
| 327-00-1CD-03                                                                  | 202637-0-10<br>202638-0-10<br>202708-0-10                                                | 3,5<br>4<br>3                        | 202605-0-10<br>R 202695-0-10<br>R                                | 1,5             | R  | 202608-0-10<br>202699-0-10                                             | 1,5             | R      | 202609-0-10                                                                | 202646-3-10                                              |               | 204033-0-10                                                      |      | 202094-0-11                                                          | 100 |                           |
| 327-00-1CD-05                                                                  | 202707-0-10<br>202634-0-10<br>202635-0-10<br>202636-0-10<br>202716-0-10<br>202709-0-10   | 2<br>2,5<br>3,5<br>1,2<br>3<br>1,5   | 202605-0-10<br>R 202695-0-10<br>R<br>R<br>R                      | 1,5             | R  | 202608-0-10<br>202699-0-10                                             | 1,5             | R      | 202609-0-10                                                                | 202644-3-10<br>202717-3-10                               | R             | 206513-0-00<br>203429-0-10                                       | R    | 2(2094-0-) 1<br>202413-0-1 1                                         | R   |                           |
| 327-00-1CD-06                                                                  | 203785-0-10<br>203761-0-10<br>203787-0-10<br>203788-0-10<br>203762-0-10                  | 5<br>6<br>4<br>7<br>7,5              | 203028-0-10<br>R 203001-0-10<br>R 203030-2-11 •                  | 1,5<br>2<br>-   | RR | 203031-0-10<br>203002-0-10<br>203033-2-11                              | 1,5<br>2<br>-   | RR     | 203003-0-10                                                                | 203015-3-10                                              |               | 2040\$3-0-10<br>204021-0-10                                      | R    | 202094-0-1 1<br>202095-0-1 1                                         | R   | 100                       |
| 327-00-1CD-07                                                                  | 203214-0-10<br>203217-0-10<br>203218-0-10<br>203220-0-10<br>203216-4-10                  | 3,3<br>4<br>5<br>2,8<br>3,3          | 203199-0-10<br>R 203201-2-11 A<br>R<br>R                         | 1,5             | R  | 202057-0-10<br>202060-2-11 A                                           | 1,5             | R      | 202061-0-10<br>k                                                           | 202171-3-10 202172-3-10 202509-3-10 202173-3-10 e        | RRR           | 204033-0-10<br>204021-0-10                                       | R    | 202094-0-1 1<br>202005-0-1 1                                         | R   |                           |
|                                                                                |                                                                                          |                                      |                                                                  |                 |    |                                                                        |                 |        | 7                                                                          |                                                          |               |                                                                  | 188  |                                                                      |     |                           |