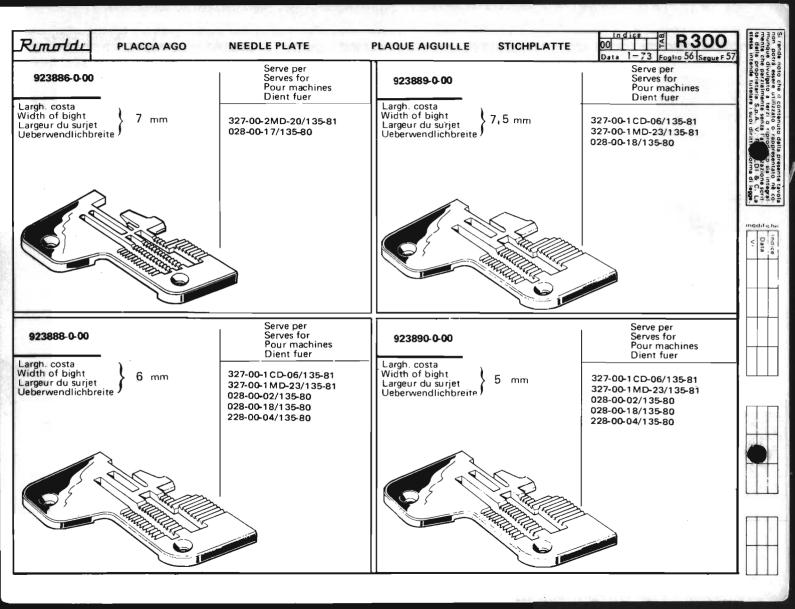

Le Tabelle R 300 dividono in 3 parti:

- La prima parte riporta in ordine progressivo i simboli delle teste classe: 023-227-327-028-228-329-330, con a fianco i simboli delle placche, delle griffe principali e sussidiarie, dei griffini, dei piedini, dei crochets superiori ed inferiori.
  - I numeri riportati a fianco dei simboli delle placche ago, indicano le larghezze di costa in millimetri. I numeri riportati a fianco dei simboli delle griffe indicano il passo in millimetri della dentatura delle griffe stesse; quando tale numero non è riportato significa che le griffe sono ricoperte in Vulkollan.
- La seconda parte riporta, sempre in ordine progressivo, i simboli delle teste serie Tagliacuce dotate di apparecchiature speciali; a fianco sono
  riportati i simboli degli organi di cucitura in dotazione ed a richiesta previste quando le teste sono abbinate alle varie apparecchiature.
- La terza parte riporta suddivisi per denominazione (placche, griffe, ecc.) e nell'ambito di questa in ordine progressivo, tutti i simboli degli organi di
  cucitura con il relativo "SERVE PER,... E" possibile infatti conoscendo il simbolo di una placca o di un crochet, sapere su quali teste con o senza
  apparecchiatura, tale placca o crochet sono previsti. Per sapere se su una determinata testa quella placca ago o crochet è in dotazione o a richiesta,
  occorre consultare la prima o la seconda parte a secondo dei casi.

The R 300 tables are divided into 3 parts:

- The first part lists the symbols of head classes 023,227,327,028,228,329,330 in numerical order, with the symbols for needle plates, main and differential feed dogs, chaining feed dogs, presser feet, and upper and lower loopers listed alongside. The numbers by the side of the needle plate symbols give the width of the bight in millimeters.
  The numbers by the side of the feed dogs with a side of the feed dogs. The numbers by the side of the feed dogs with a side of the feed dogs.
  - The numbers by the side of the feed-dog symbols give the gauge of the feed-dog teeth in millimeters. When such a figure is not shown this indicates that the feed-dogs are Vulkollan covered.
- The second part lists in numerical order the symbols of the overlock head series fitted with special devices. Alongside are listed
  the symbols of the sewing organs normally supplied with the machine, as well as the alternatives that can be supplied on request.
- The third part gives the symbols of all sewing organs divided into categories (needle plates, feed-dogs etc), with the symbols in each category arranged in numerical order.
  - For each sewing organ the machines on which it can be used are listed. Thus in knowing the symbol of a needle plate or a looper it is possible to know on which overlock heads, either with or without devices, it can be used.
  - To know whether on a given head a certain needle plate or looper is fitted as a standard part or on special request, reference must be made to the first or second part of the table, as the case requires.

Les Tableaux R 300 se divisent en 3 parties:

- La première partie reporte par ordre progressif les symboles des machines classe: 023-227-327-028-228-329-330 et à côté les symboles des plaques, des griffes principales et subsidiaires, des petites griffes, des pieds presseurs, des crochets supérieurs et inférieurs.
  - Les nombres à côté des symboles des plaques à aiguille, indiquent les largeurs du surjet en millimètres. Les nombres à côté des symboles des griffes indiquent le pas de denture en millimètres des griffes: si ces nombres ne sont pas reportés, ça signifie que les griffes sont recouvertes en Vulkollan.
- La deuxième partie reporte, toujours par ordre progressif, les symboles des machines surjeteuses-raseuses équipées de dispositifs spéciaux; à côté sont indiqués les symboles des organes de couture en dotation et sur demande prévus lorsque les machines sont couplées aux différents dispositifs.
- La troisième partie reporte subdivisés d'après la dénomination (plaques, griffes etc.) et par ordre progressif, tous les symboles des organes de couture avec le relatif "SERT POUR". En effet, si on connaît le symbole d'une plaque ou d'un crochet, il est possible de savoir pour quelles machines avec ou sans dispositif la plaque ou le crochet sont prévus. Pour savoir si la plaque à aiguille ou le crochet est en dotation ou sur demande sur une machine déterminée, il faut consulter la première ou la deuxième partie selon les cas.

Die R Tabellen 300 bestehen aus drei Teilen:

- Der erste Teil fasst in fortschreitender Reihenfolge die Maschinenbezeichnungen der Klassen 023-227-327-028-228-329-330 zusammen, wobei daneben die Symbole der Stichplatten, der Haupt- und Nabentransporteure, der Kleintransporteure, der Drueckerfuesse und der oberen und unteren Greifer aufgefuehrt sind. Die neben der Stichplattensymbole angegebenen Nummern stellen die Nahtbreite in Millimetern dar. Die neben den Symbolen der Transporteure aufgefuehrten Nummern geben den Millimeterabstand der Verzahnung der Transporteure an; ist diese Nummer nicht angegeben, so sind die Transporteure mit Vulkollan belegt.
- Der zweite Teil enthaelt, immer in fortschreitender Reihenfolge, die Symbole der mit Spezialvorrichtungen ausgestatteten Ueberwendlich-Maschinenoberteile; daneben sind auch die als Zubehoer sowie auf Rueckfrage gelieferten Naehorgane aufgefuehrt, welche beim Anbau der verschiedenen Vorrichtungen notwendig werden.
- Der dritte Teil enthaelt It. Benennung eingeteilt (Stichplatten, Transporteure, usw.) und in fortschreitender Reihenfolge alle Naehorgansymbole der Ueberwendlichmaschinen mit dem entsprechenden Vermerk: "DIENT FUER". Dies ermoeglicht zu wissen, auf welche Ueberwendlichmaschine z. B. eine gewisse Stichplatte oder Greifer, von welchen man das Symbol kennt, vorgesehen sind. Will man wissen, ob diese Stichplatte bzm. jener Greifer auf eine bestimmte Maschine als Zubehoer oder auf Rueckfrage geliefert wird, so muss man im ersten oder im zweiten Teil der R Tabellen 300 (je nach Fall) nachschlagen.