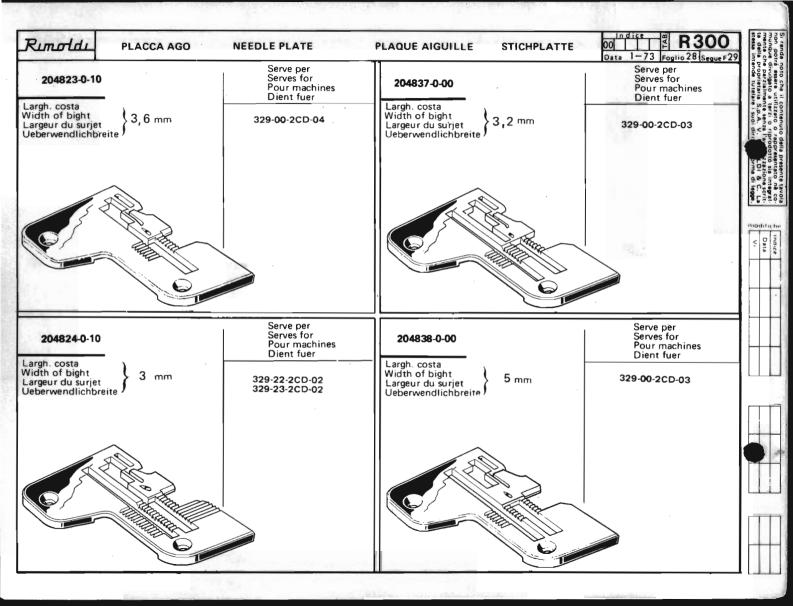

Le Tabelle R 300 dividono in 3 parti:

- La prima parte riporta in ordine progressivo i simboli delle teste classe: 023-227-327-028-228-329-330, con a fianco i simboli delle placche, delle griffe principali e sussidiarie, dei griffini, dei piedini, dei crochets superiori ed inferiori.
  - I numeri riportati a fianco dei simboli delle placche ago, indicano le larghezze di costa in millimetri. I numeri riportati a fianco dei simboli delle griffe indicano il passo in millimetri della dentatura delle griffe stesse; quando tale numero non è riportato significa che le griffe sono ricoperte in Vulkollan.
- La seconda parte riporta, sempre in ordine progressivo, i simboli delle teste serie Tagliacuce dotate di apparecchiature speciali; a fianco sono
  riportati i simboli degli organi di cucitura in dotazione ed a richiesta previste quando le teste sono abbinate alle varie apparecchiature.
- La terza parte riporta suddivisi per denominazione (placche, griffe, ecc.) e nell'ambito di questa in ordine progressivo, tutti i simboli degli organi di
  cucitura con il relativo "SERVE PER,... E" possibile infatti conoscendo il simbolo di una placca o di un crochet, sapere su quali teste con o senza
  apparecchiatura, tale placca o crochet sono previsti. Per sapere se su una determinata testa quella placca ago o crochet è in dotazione o a richiesta,
  occorre consultare la prima o la seconda parte a secondo dei casi.

The R 300 tables are divided into 3 parts:

- The first part lists the symbols of head classes 023,227,327,028,228,329,330 in numerical order, with the symbols for needle plates, main and differential feed dogs, chaining feed dogs, presser feet, and upper and lower loopers listed alongside. The numbers by the side of the needle plate symbols give the width of the bight in millimeters.
  The numbers by the side of the feed dogs with a side of the feed dogs. The numbers by the side of the feed dogs with a side of the feed dogs.
  - The numbers by the side of the feed-dog symbols give the gauge of the feed-dog teeth in millimeters. When such a figure is not shown this indicates that the feed-dogs are Vulkollan covered.
- The second part lists in numerical order the symbols of the overlock head series fitted with special devices. Alongside are listed
  the symbols of the sewing organs normally supplied with the machine, as well as the alternatives that can be supplied on request.
- The third part gives the symbols of all sewing organs divided into categories (needle plates, feed-dogs etc), with the symbols in each category arranged in numerical order.
  - For each sewing organ the machines on which it can be used are listed. Thus in knowing the symbol of a needle plate or a looper it is possible to know on which overlock heads, either with or without devices, it can be used.
  - To know whether on a given head a certain needle plate or looper is fitted as a standard part or on special request, reference must be made to the first or second part of the table, as the case requires.

Les Tableaux R 300 se divisent en 3 parties:

- La première partie reporte par ordre progressif les symboles des machines classe: 023-227-327-028-228-329-330 et à côté les symboles des plaques, des griffes principales et subsidiaires, des petites griffes, des pieds presseurs, des crochets supérieurs et inférieurs.
  - Les nombres à côté des symboles des plaques à aiguille, indiquent les largeurs du surjet en millimètres. Les nombres à côté des symboles des griffes indiquent le pas de denture en millimètres des griffes: si ces nombres ne sont pas reportés, ça signifie que les griffes sont recouvertes en Vulkollan.
- La deuxième partie reporte, toujours par ordre progressif, les symboles des machines surjeteuses-raseuses équipées de dispositifs spéciaux; à côté sont indiqués les symboles des organes de couture en dotation et sur demande prévus lorsque les machines sont couplées aux différents dispositifs.
- La troisième partie reporte subdivisés d'après la dénomination (plaques, griffes etc.) et par ordre progressif, tous les symboles des organes de couture avec le relatif "SERT POUR". En effet, si on connaît le symbole d'une plaque ou d'un crochet, il est possible de savoir pour quelles machines avec ou sans dispositif la plaque ou le crochet sont prévus. Pour savoir si la plaque à aiguille ou le crochet est en dotation ou sur demande sur une machine déterminée, il faut consulter la première ou la deuxième partie selon les cas.

Die R Tabellen 300 bestehen aus drei Teilen:

- Der erste Teil fasst in fortschreitender Reihenfolge die Maschinenbezeichnungen der Klassen 023-227-327-028-228-329-330 zusammen, wobei daneben die Symbole der Stichplatten, der Haupt- und Nabentransporteure, der Kleintransporteure, der Drueckerfuesse und der oberen und unteren Greifer aufgefuehrt sind. Die neben der Stichplattensymbole angegebenen Nummern stellen die Nahtbreite in Millimetern dar. Die neben den Symbolen der Transporteure aufgefuehrten Nummern geben den Millimeterabstand der Verzahnung der Transporteure an; ist diese Nummer nicht angegeben, so sind die Transporteure mit Vulkollan belegt.
- Der zweite Teil enthaelt, immer in fortschreitender Reihenfolge, die Symbole der mit Spezialvorrichtungen ausgestatteten Ueberwendlich-Maschinenoberteile; daneben sind auch die als Zubehoer sowie auf Rueckfrage gelieferten Naehorgane aufgefuehrt, welche beim Anbau der verschiedenen Vorrichtungen notwendig werden.
- Der dritte Teil enthaelt It. Benennung eingeteilt (Stichplatten, Transporteure, usw.) und in fortschreitender Reihenfolge alle Naehorgansymbole der Ueberwendlichmaschinen mit dem entsprechenden Vermerk: "DIENT FUER". Dies ermoeglicht zu wissen, auf welche Ueberwendlichmaschine z. B. eine gewisse Stichplatte oder Greifer, von welchen man das Symbol kennt, vorgesehen sind. Will man wissen, ob diese Stichplatte bzm. jener Greifer auf eine bestimmte Maschine als Zubehoer oder auf Rueckfrage geliefert wird, so muss man im ersten oder im zweiten Teil der R Tabellen 300 (je nach Fall) nachschlagen.