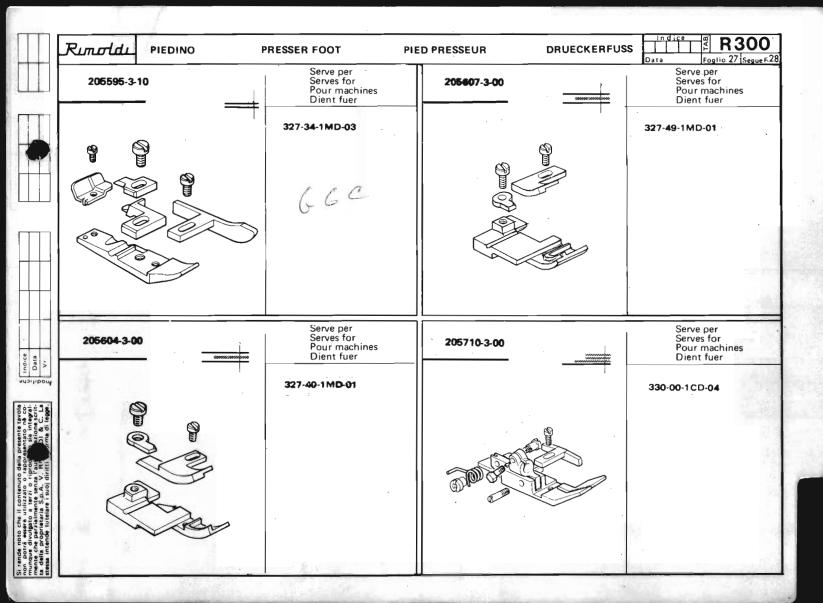

machines<br>Dient fuer |              | Serve per<br>Serves for<br>Pour machines<br>Dient fuer |
| Si rende noto che il contenuto della presente tavola nono porte serre unitzzato o rapparentato hi contenuta di contenuta di carto ci più pito sia ninegali manna che partialimente aera i strazione sorti e della proprietara S.p.A. V. OLDI & C. Le stessa intende tutelare i suoi diriti morrima di lagge. |                                         |                                                                                          |                    |                                                        |              |                                                        |

40

Della



PIEDINO PRESSER FOOT PIED-PRESSEUR DRUECKERFUSS















































































| Rumoldu     | PIEDINO | PRESSER FOOT                                           | PIED PRESSEUR | DRUECKERFUSS | In dice                                                |
|-------------|---------|--------------------------------------------------------|---------------|--------------|--------------------------------------------------------|
| 941310-3-00 |         | Serve per<br>Serves for<br>Pour machines<br>Dient fuer | ,             |              | Serve per<br>Serves for<br>Pour machines<br>Dient fuer |
|             | 9       | . 228-28-12                                            |               |              |                                                        |
|             |         |                                                        |