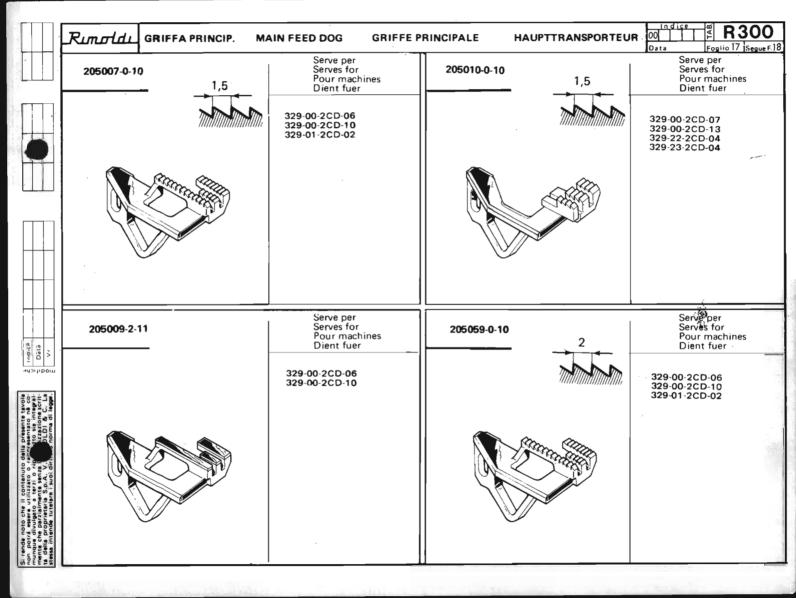

Le Tabelle R 300 dividono in 3 parti:

- La prima parte riporta in ordine progressivo i simboli delle teste classe: 023-227-327-028-228-329-330, con a fianco i simboli delle placche, delle griffe principali e sussidiarie, dei griffini, dei piedini, dei crochets superiori ed inferiori.
  - I numeri riportati a fianco dei simboli delle placche ago, indicano le larghezze di costa in millimetri. I numeri riportati a fianco dei simboli delle griffe indicano il passo in millimetri della dentatura delle griffe stesse; quando tale numero non è riportato significa che le griffe sono ricoperte in Vulkollan.
- La seconda parte riporta, sempre in ordine progressivo, i simboli delle teste serie Tagliacuce dotate di apparecchiature speciali; a fianco sono
  riportati i simboli degli organi di cucitura in dotazione ed a richiesta previste quando le teste sono abbinate alle varie apparecchiature.
- La terza parte riporta suddivisi per denominazione (placche, griffe, ecc.) e nell'ambito di questa in ordine progressivo, tutti i simboli degli organi di
  cucitura con il relativo "SERVE PER,... E" possibile infatti conoscendo il simbolo di una placca o di un crochet, sapere su quali teste con o senza
  apparecchiatura, tale placca o crochet sono previsti. Per sapere se su una determinata testa quella placca ago o crochet è in dotazione o a richiesta,
  occorre consultare la prima o la seconda parte a secondo dei casi.

The R 300 tables are divided into 3 parts:

- The first part lists the symbols of head classes 023,227,327,028,228,329,330 in numerical order, with the symbols for needle plates, main and differential feed dogs, chaining feed dogs, presser feet, and upper and lower loopers listed alongside. The numbers by the side of the needle plate symbols give the width of the bight in millimeters.
  The numbers by the side of the feed dogs with a side of the feed dogs. The numbers by the side of the feed dogs with a side of the feed dogs.
  - The numbers by the side of the feed-dog symbols give the gauge of the feed-dog teeth in millimeters. When such a figure is not shown this indicates that the feed-dogs are Vulkollan covered.
- The second part lists in numerical order the symbols of the overlock head series fitted with special devices. Alongside are listed
  the symbols of the sewing organs normally supplied with the machine, as well as the alternatives that can be supplied on request.
- The third part gives the symbols of all sewing organs divided into categories (needle plates, feed-dogs etc), with the symbols in each category arranged in numerical order.
  - For each sewing organ the machines on which it can be used are listed. Thus in knowing the symbol of a needle plate or a looper it is possible to know on which overlock heads, either with or without devices, it can be used.
  - To know whether on a given head a certain needle plate or looper is fitted as a standard part or on special request, reference must be made to the first or second part of the table, as the case requires.