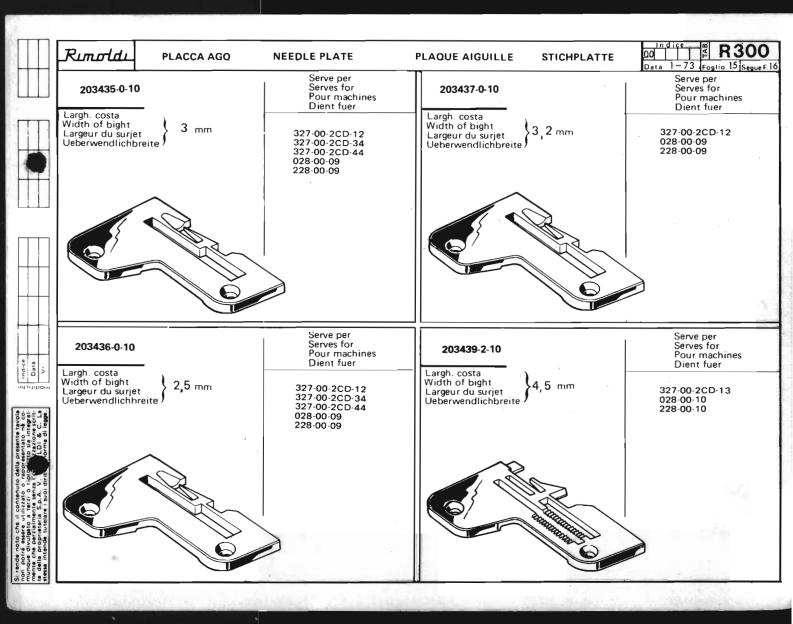

S. Section

| Runoldu «                                                                      | ■ 3 #AZ                                                                                |                                      |             | parte introduttive<br>ctory notes                                    | a             |        | Voir notes d'intre<br>Siehe Anmerkung                                  |            |        | inleitung                                                                  |                                                          | 00 Indice<br>Data                                                  | TAB. | R300                                                                    | 5  |
|--------------------------------------------------------------------------------|----------------------------------------------------------------------------------------|--------------------------------------|-------------|----------------------------------------------------------------------|---------------|--------|------------------------------------------------------------------------|------------|--------|----------------------------------------------------------------------------|----------------------------------------------------------|--------------------------------------------------------------------|------|-------------------------------------------------------------------------|----|
| Simbolo testa<br>Machine symbol<br>Symbole de la tête<br>Symbol des Oberteiles | Placca ago<br>Needle plate<br>Plaque à aigu<br>Stichplatte                             | ille                                 |             | Griffa principa<br>Main feed dog<br>Griffe principa<br>Haupt-Transpo | ile           |        | Griffa sussidia<br>Auxiliary feed<br>Griffe subsidia<br>Hilfs-Transpor | dog<br>ire |        | Griffino<br>Chaining feed dog<br>Griffe p. chainette<br>Klein-Transporteur | Piedino<br>Presser foot<br>Pied-presseur<br>Drueckerfuss | Crochet superi<br>Upper looper<br>Crochet supéri<br>Oberer Greifer |      | Crochet inferior<br>Lower looper<br>Crochet inférier<br>Unterer Greifer | ur |
| 327-00-1MD-23                                                                  | 203761-0-10<br>203762-0-10<br>203785-0-10<br>203787-0-10<br>203788-0-10                | 6<br>7,5<br>5<br>4<br>7              | R<br>R<br>R | 203001-0-10<br>203030-2-11<br>203028-0-10                            | 2<br>-<br>1,5 | RR     | 203002-0-10<br>203033-2-11 •<br>203031-0-10                            | 1,5        | R<br>R | 203003-0-10                                                                | 203765-3-10                                              | 202092-0-10<br>206512-0-00                                         | R    | 202095-0-11<br>202094-0-11                                              | R  |
| 327-00-1MD-33                                                                  | 203014-0-10<br>203035-0-10<br>203037-0-10                                              | 7<br>4,5<br>3,1                      | R           | 203001-0-10<br>203028-0-10<br>203030-2-11                            | 2<br>1,5<br>- | R<br>R | 203002-0-10<br>203031-0-10<br>203033-2-11                              | 2<br>1,5   | R      | 203004-0-10                                                                | 203017-3-10                                              | 206512-0-00                                                        |      | 202094-0-11                                                             |    |
| 327-00-1MD-34                                                                  | 203763-0-10                                                                            | 7                                    |             | 203746-0-10                                                          | 1,5           |        | 203747-0-10                                                            | 1,5        |        | 203003-0-10                                                                | 203765-3-10                                              | 206512-0-00                                                        |      | 202095-0-11                                                             | ١  |
| 327-00-2CD-12                                                                  | 203437-0-10<br>203435-0-10<br>203436-0-10                                              | 3,2<br>3<br>2,5                      | R<br>R      | 203419-2-11 •<br>203497-0-10 <b>•</b>                                | 1             | R      | 203423-2-11 ●<br>203498-0-10 ▲                                         | 1          | R      | 203426-0-10                                                                | 203447=3-10                                              | 202092-0-10                                                        |      | 202413-0-11                                                             |    |
| 327-00-2CD-13                                                                  | 203478-0-10<br>203439-0-10<br>203477-2-10<br>203475-0-10<br>203441-2-10<br>203482-2-10 | 3<br>4,5<br>3,6<br>3,5<br>4,6<br>3,1 | RRRR        | 203421-0-10<br>207048-0-00                                           | 1,5           | R      | 203425-0-10<br>207049-0-00                                             | 1,5        | R      | 203003-0-10                                                                | 203447-3-10                                              | 202092-0-10                                                        |      | 202413-0-11                                                             |    |
| 327-00-2CD-14                                                                  | 203547-0-10<br>203578-0-10<br>204026-0-10                                              | 8<br>5,5<br>7                        | R<br>R      | 206298-0-00                                                          | 2             |        | 203609-0-10                                                            | 2          |        | 203612-0-10                                                                | 204037-3-10                                              | 206208-0-00<br>206209-0-00                                         | R    | 202094-0-11<br>202095-0-11                                              | R  |
| 327-00-2CD-15                                                                  | 203551-0-10<br>203579-0-10<br>203695-0-00                                              | 5<br>5,2<br>7                        |             | 203533-0-10<br>203668-0-11                                           | 1,5           | R      | 203540-0-10<br>203609-0-10                                             | 1,5        | R      | 203612-0-10                                                                | 204037-3-10                                              | 206208-0-00<br>204021-0-10<br>206209-0-00                          | RR   | 202094-0-1 1<br>202095-0-1 1                                            | R  |
| 327-00-2CD-16                                                                  | 203552-0-10<br>203580-0-10<br>203583-0-10                                              | 5<br>5,2<br>6                        | R           | 203536-0-10                                                          | 1,5           |        | 203542-0-10                                                            | 1,5        |        | 203544-0-10                                                                | 203597-3-10                                              | 206208-0-00                                                        |      | 202094-0-11                                                             |    |