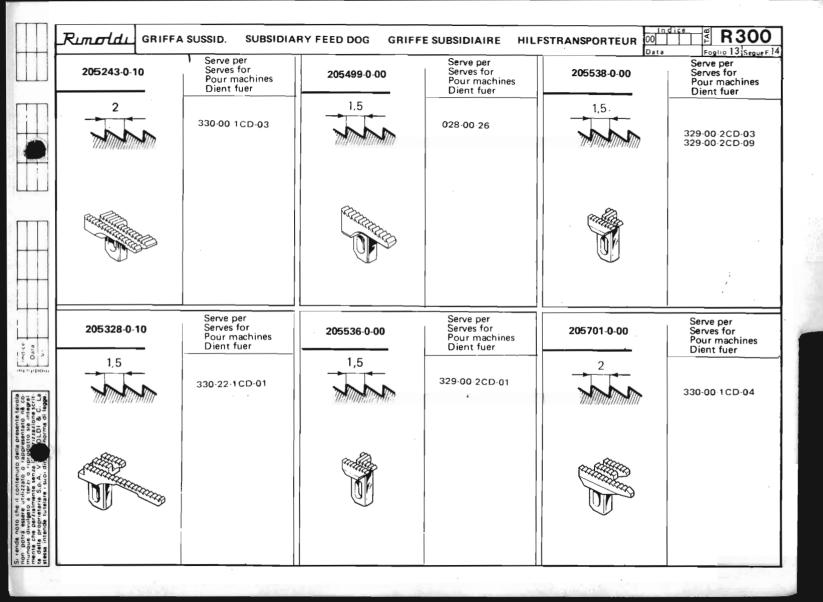

Le Tabelle R 300 dividono in 3 parti:

- La prima parte riporta in ordine progressivo i simboli delle teste classe: 023-227-327-028-228-329-330, con a fianco i simboli delle placche, delle griffe principali e sussidiarie, dei griffini, dei piedini, dei crochets superiori ed inferiori.
  - I numeri riportati a fianco dei simboli delle placche ago, indicano le larghezze di costa in millimetri. I numeri riportati a fianco dei simboli delle griffe indicano il passo in millimetri della dentatura delle griffe stesse; quando tale numero non è riportato significa che le griffe sono ricoperte in Vulkollan.
- La seconda parte riporta, sempre in ordine progressivo, i simboli delle teste serie Tagliacuce dotate di apparecchiature speciali; a fianco sono
  riportati i simboli degli organi di cucitura in dotazione ed a richiesta previste quando le teste sono abbinate alle varie apparecchiature.
- La terza parte riporta suddivisi per denominazione (placche, griffe, ecc.) e nell'ambito di questa in ordine progressivo, tutti i simboli degli organi di
  cucitura con il relativo "SERVE PER,... E" possibile infatti conoscendo il simbolo di una placca o di un crochet, sapere su quali teste con o senza
  apparecchiatura, tale placca o crochet sono previsti. Per sapere se su una determinata testa quella placca ago o crochet è in dotazione o a richiesta,
  occorre consultare la prima o la seconda parte a secondo dei casi.

The R 300 tables are divided into 3 parts:

- The first part lists the symbols of head classes 023,227,327,028,228,329,330 in numerical order, with the symbols for needle plates, main and differential feed dogs, chaining feed dogs, presser feet, and upper and lower loopers listed alongside. The numbers by the side of the needle plate symbols give the width of the bight in millimeters.
  The numbers by the side of the feed dogs with a side of the feed dogs. The numbers by the side of the feed dogs with a side of the feed dogs.
  - The numbers by the side of the feed-dog symbols give the gauge of the feed-dog teeth in millimeters. When such a figure is not shown this indicates that the feed-dogs are Vulkollan covered.
- The second part lists in numerical order the symbols of the overlock head series fitted with special devices. Alongside are listed
  the symbols of the sewing organs normally supplied with the machine, as well as the alternatives that can be supplied on request.
- The third part gives the symbols of all sewing organs divided into categories (needle plates, feed-dogs etc), with the symbols in each category arranged in numerical order.
  - For each sewing organ the machines on which it can be used are listed. Thus in knowing the symbol of a needle plate or a looper it is possible to know on which overlock heads, either with or without devices, it can be used.
  - To know whether on a given head a certain needle plate or looper is fitted as a standard part or on special request, reference must be made to the first or second part of the table, as the case requires.

Les Tableaux R 300 se divisent en 3 parties:

- La première partie reporte par ordre progressif les symboles des machines classe: 023-227-327-028-228-329-330 et à côté les symboles des plaques, des griffes principales et subsidiaires, des petites griffes, des pieds presseurs, des crochets supérieurs et inférieurs.
  - Les nombres à côté des symboles des plaques à aiguille, indiquent les largeurs du surjet en millimètres. Les nombres à côté des symboles des griffes indiquent le pas de denture en millimètres des griffes: si ces nombres ne sont pas reportés, ça signifie que les griffes sont recouvertes en Vulkollan.
- La deuxième partie reporte, toujours par ordre progressif, les symboles des machines surjeteuses-raseuses équipées de dispositifs spéciaux; à côté sont indiqués les symboles des organes de couture en dotation et sur demande prévus lorsque les machines sont couplées aux différents dispositifs.
- La troisième partie reporte subdivisés d'après la dénomination (plaques, griffes etc.) et par ordre progressif, tous les symboles des organes de couture avec le relatif "SERT POUR". En effet, si on connaît le symbole d'une plaque ou d'un crochet, il est possible de savoir pour quelles machines avec ou sans dispositif la plaque ou le crochet sont prévus. Pour savoir si la plaque à aiguille ou le crochet est en dotation ou sur demande sur une machine déterminée, il faut consulter la première ou la deuxième partie selon les cas.

Die R Tabellen 300 bestehen aus drei Teilen:

- Der erste Teil fasst in fortschreitender Reihenfolge die Maschinenbezeichnungen der Klassen 023-227-327-028-228-329-330 zusammen, wobei daneben die Symbole der Stichplatten, der Haupt- und Nabentransporteure, der Kleintransporteure, der Drueckerfuesse und der oberen und unteren Greifer aufgefuehrt sind. Die neben der Stichplattensymbole angegebenen Nummern stellen die Nahtbreite in Millimetern dar. Die neben den Symbolen der Transporteure aufgefuehrten Nummern geben den Millimeterabstand der Verzahnung der Transporteure an; ist diese Nummer nicht angegeben, so sind die Transporteure mit Vulkollan belegt.
- Der zweite Teil enthaelt, immer in fortschreitender Reihenfolge, die Symbole der mit Spezialvorrichtungen ausgestatteten Ueberwendlich-Maschinenoberteile; daneben sind auch die als Zubehoer sowie auf Rueckfrage gelieferten Naehorgane aufgefuehrt, welche beim Anbau der verschiedenen Vorrichtungen notwendig werden.
- Der dritte Teil enthaelt It. Benennung eingeteilt (Stichplatten, Transporteure, usw.) und in fortschreitender Reihenfolge alle Naehorgansymbole der Ueberwendlichmaschinen mit dem entsprechenden Vermerk: "DIENT FUER". Dies ermoeglicht zu wissen, auf welche Ueberwendlichmaschine z. B. eine gewisse Stichplatte oder Greifer, von welchen man das Symbol kennt, vorgesehen sind. Will man wissen, ob diese Stichplatte bzm. jener Greifer auf eine bestimmte Maschine als Zubehoer oder auf Rueckfrage geliefert wird, so muss man im ersten oder im zweiten Teil der R Tabellen 300 (je nach Fall) nachschlagen.