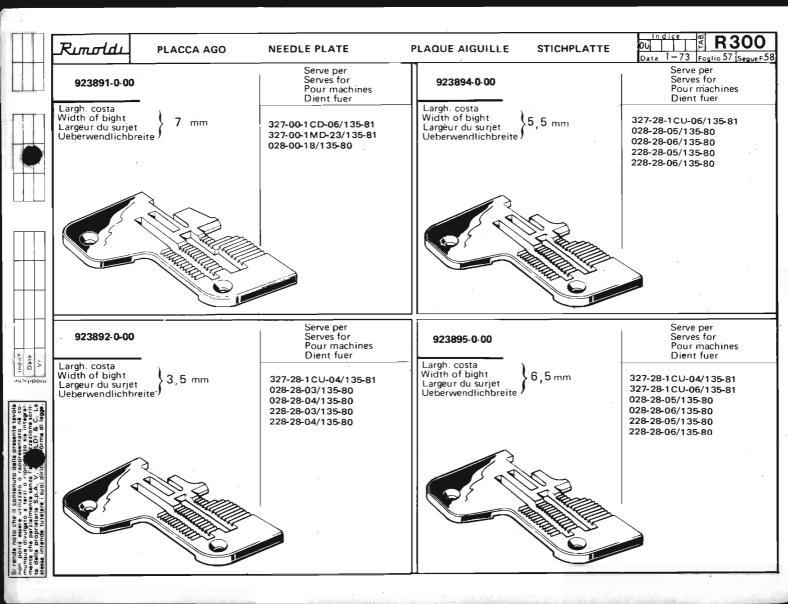

Le Tabelle R 300 dividono in 3 parti:

- La prima parte riporta in ordine progressivo i simboli delle teste classe: 023-227-327-028-228-329-330, con a fianco i simboli delle placche, delle griffe principali e sussidiarie, dei griffini, dei piedini, dei crochets superiori ed inferiori.
  - I numeri riportati a fianco dei simboli delle placche ago, indicano le larghezze di costa in millimetri. I numeri riportati a fianco dei simboli delle griffe indicano il passo in millimetri della dentatura delle griffe stesse; quando tale numero non è riportato significa che le griffe sono ricoperte in Vulkollan.
- La seconda parte riporta, sempre in ordine progressivo, i simboli delle teste serie Tagliacuce dotate di apparecchiature speciali; a fianco sono
  riportati i simboli degli organi di cucitura in dotazione ed a richiesta previste quando le teste sono abbinate alle varie apparecchiature.
- La terza parte riporta suddivisi per denominazione (placche, griffe, ecc.) e nell'ambito di questa in ordine progressivo, tutti i simboli degli organi di
  cucitura con il relativo "SERVE PER,... E" possibile infatti conoscendo il simbolo di una placca o di un crochet, sapere su quali teste con o senza
  apparecchiatura, tale placca o crochet sono previsti. Per sapere se su una determinata testa quella placca ago o crochet è in dotazione o a richiesta,
  occorre consultare la prima o la seconda parte a secondo dei casi.

The R 300 tables are divided into 3 parts:

- The first part lists the symbols of head classes 023,227,327,028,228,329,330 in numerical order, with the symbols for needle plates, main and differential feed dogs, chaining feed dogs, presser feet, and upper and lower loopers listed alongside. The numbers by the side of the needle plate symbols give the width of the bight in millimeters.
  The numbers by the side of the feed dogs with a side of the feed dogs. The numbers by the side of the feed dogs with a side of the feed dogs.
  - The numbers by the side of the feed-dog symbols give the gauge of the feed-dog teeth in millimeters. When such a figure is not shown this indicates that the feed-dogs are Vulkollan covered.
- The second part lists in numerical order the symbols of the overlock head series fitted with special devices. Alongside are listed
  the symbols of the sewing organs normally supplied with the machine, as well as the alternatives that can be supplied on request.
- The third part gives the symbols of all sewing organs divided into categories (needle plates, feed-dogs etc), with the symbols in each category arranged in numerical order.
  - For each sewing organ the machines on which it can be used are listed. Thus in knowing the symbol of a needle plate or a looper it is possible to know on which overlock heads, either with or without devices, it can be used.
  - To know whether on a given head a certain needle plate or looper is fitted as a standard part or on special request, reference must be made to the first or second part of the table, as the case requires.

Les Tableaux R 300 se divisent en 3 parties:

- La première partie reporte par ordre progressif les symboles des machines classe: 023-227-327-028-228-329-330 et à côté les symboles des plaques, des griffes principales et subsidiaires, des petites griffes, des pieds presseurs, des crochets supérieurs et inférieurs.
  - Les nombres à côté des symboles des plaques à aiguille, indiquent les largeurs du surjet en millimètres. Les nombres à côté des symboles des griffes indiquent le pas de denture en millimètres des griffes: si ces nombres ne sont pas reportés, ça signifie que les griffes sont recouvertes en Vulkollan.
- La deuxième partie reporte, toujours par ordre progressif, les symboles des machines surjeteuses-raseuses équipées de dispositifs spéciaux; à côté sont indiqués les symboles des organes de couture en dotation et sur demande prévus lorsque les machines sont couplées aux différents dispositifs.
- La troisième partie reporte subdivisés d'après la dénomination (plaques, griffes etc.) et par ordre progressif, tous les symboles des organes de couture avec le relatif "SERT POUR". En effet, si on connaît le symbole d'une plaque ou d'un crochet, il est possible de savoir pour quelles machines avec ou sans dispositif la plaque ou le crochet sont prévus. Pour savoir si la plaque à aiguille ou le crochet est en dotation ou sur demande sur une machine déterminée, il faut consulter la première ou la deuxième partie selon les cas.

Die R Tabellen 300 bestehen aus drei Teilen:

- Der erste Teil fasst in fortschreitender Reihenfolge die Maschinenbezeichnungen der Klassen 023-227-327-028-228-329-330 zusammen, wobei daneben die Symbole der Stichplatten, der Haupt- und Nabentransporteure, der Kleintransporteure, der Drueckerfuesse und der oberen und unteren Greifer aufgefuehrt sind. Die neben der Stichplattensymbole angegebenen Nummern stellen die Nahtbreite in Millimetern dar. Die neben den Symbolen der Transporteure aufgefuehrten Nummern geben den Millimeterabstand der Verzahnung der Transporteure an; ist diese Nummer nicht angegeben, so sind die Transporteure mit Vulkollan belegt.
- Der zweite Teil enthaelt, immer in fortschreitender Reihenfolge, die Symbole der mit Spezialvorrichtungen ausgestatteten Ueberwendlich-Maschinenoberteile; daneben sind auch die als Zubehoer sowie auf Rueckfrage gelieferten Naehorgane aufgefuehrt, welche beim Anbau der verschiedenen Vorrichtungen notwendig werden.
- Der dritte Teil enthaelt It. Benennung eingeteilt (Stichplatten, Transporteure, usw.) und in fortschreitender Reihenfolge alle Naehorgansymbole der Ueberwendlichmaschinen mit dem entsprechenden Vermerk: "DIENT FUER". Dies ermoeglicht zu wissen, auf welche Ueberwendlichmaschine z. B. eine gewisse Stichplatte oder Greifer, von welchen man das Symbol kennt, vorgesehen sind. Will man wissen, ob diese Stichplatte bzm. jener Greifer auf eine bestimmte Maschine als Zubehoer oder auf Rueckfrage geliefert wird, so muss man im ersten oder im zweiten Teil der R Tabellen 300 (je nach Fall) nachschlagen.