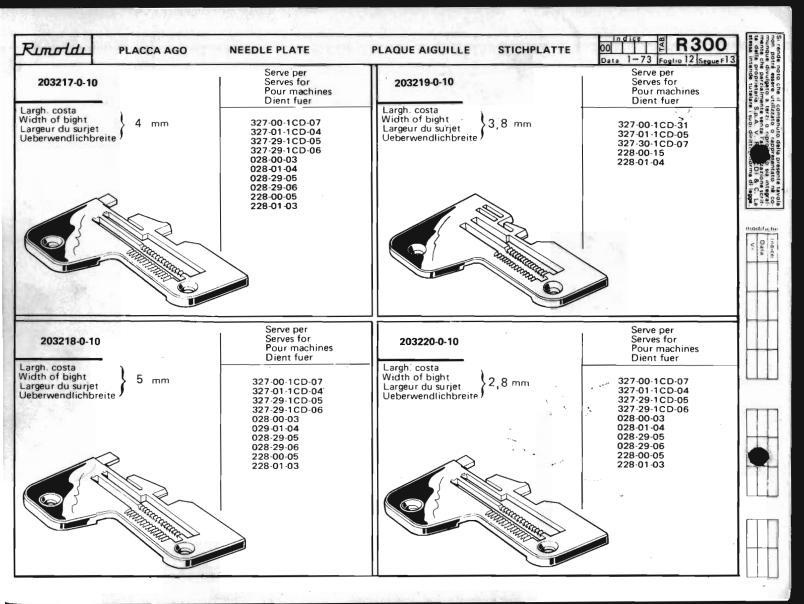

| Rumoldu                                                                        | • * *                                                      |                   |      | te parte introduttiv<br>uctory notes                                 | /a            |              | Voir notes d'intro<br>Siehe Anmerkun                                   |               |   | inleitung                                                                  |                                                          |             |                                                                        |          | R30                                             |
|--------------------------------------------------------------------------------|------------------------------------------------------------|-------------------|------|----------------------------------------------------------------------|---------------|--------------|------------------------------------------------------------------------|---------------|---|----------------------------------------------------------------------------|----------------------------------------------------------|-------------|------------------------------------------------------------------------|----------|-------------------------------------------------|
| Simbolo testa<br>Machine symbol<br>Symbole de la tête<br>Symbol des Oberteiles | Placca ago<br>Needle plate<br>Plaque à aigu<br>Stichplatte |                   |      | Griffa principa<br>Main feed dog<br>Griffe principa<br>Haupt-Transpo | ale           | ,            | Griffa sussidia<br>Auxiliary feed<br>Griffe subsidia<br>Hilfs-Transpor | dog<br>ire    |   | Griffino<br>Chaining feed dog<br>Griffe p. châinette<br>Klein-Transporteur | Piedino<br>Presser foot<br>Pied-presseur<br>Drueckerfuss |             | Crochet superior<br>Upper looper<br>Crochet supérieu<br>Oberer Greifer | e Ci     | rochet in<br>ower loo<br>rochet in<br>interer G |
| 327-00-1CD-09                                                                  | 203409-4-01<br>203347-2-10<br>203349-2-10<br>20349-2-10    | 1,2<br>1,4        |      |                                                                      | -             |              | 203338-2-11<br>(168                                                    | _             |   | 202061-0-10<br>@016                                                        | 203362-3-10<br>203360-3-10<br>203361-3-10<br>205940-3-00 | R<br>R<br>R | 202090-0-10                                                            | 2        | 202094-0                                        |
| 327-00-1CD-10                                                                  | 203399-0-10<br>203398-0-10                                 | 1<br>1,5          | R    | 203332-0-10                                                          | 1,5           |              | 203062-0-10                                                            | 1,5           |   | 202061-0-10                                                                | 203366-3-10                                              |             | 203429-0-10                                                            | 2        | 202094-0                                        |
| 327-00-1CD-25                                                                  | 203047-0-20<br>203048-0-20                                 | 3<br>3,5          | R    | 203060-0-10 V                                                        | 1,5           | R            | 203062-0-10 \/<br>203094-2-00 •                                        | 1,5<br>-      | R | 202609-0-10 🗸                                                              | 203050-3-10<br>207100-3-00                               | R           | 204033-0,10                                                            | 2        | 202094-0                                        |
| 327-00-1CD 26                                                                  | 203072-0-10                                                | 2                 | 1000 | 203060-0-10<br>203095-2-00 •                                         | 1,5           | R            | 203062-0-10<br>203094-2-00                                             | 1,5           | R | 202061-0-10                                                                | 203077-3-10                                              |             | 204033-0-10<br>204021-0-10                                             |          | 202094-0                                        |
| 327-00-1CD-27                                                                  | 203072-0-10                                                | 2                 |      | 203060-0-10<br>203095-2-00 •                                         | 1,5           | R            | 203062-0-10<br>203094-2-00 •                                           | 1,5           | R | 202061-0-10                                                                | 203803-3-10                                              |             | 204033-0-10<br>204021-0-10                                             |          | 202094-0                                        |
| 327-00-1CD-29                                                                  | 203813-0-10                                                | 5                 |      | 203060-0-10<br>203095-2-00 •                                         | 1,5           | R            | 203062-0-10<br>203094-2-00 •                                           | 1,5           | R | 202061-0-10                                                                | 203815-3-10                                              |             | 204033-0-10<br>204021-0-10                                             | 103 1856 | 02094-0                                         |
| 327-00-1CD. 1                                                                  | 203035-0-10<br>203014-0-10<br>203037-0-10                  | 4,5<br>7,2<br>3,1 | RR   | 203028-0-10<br>203001-0-10<br>203030-2-11                            | 1,5<br>2<br>- |              | 203031-0-10<br>203002-0-10<br>203033-2-11                              | 1,5<br>2<br>- | R | 203004-0-10                                                                | 207076300                                                |             | 204033-0-10                                                            | 2        | 202094-0                                        |
| 327-00-1CD-31                                                                  | 203219-0-10                                                | 3,8               | 1    | 203199-0-10<br>203201-2-11 •                                         | 1,5           | R            | 202057-0-10<br>202060-2-11 •                                           | 1,5           | R | 202609-0-10                                                                | 203162-3-10                                              |             | 204033-0-10                                                            | 2        | 2020940                                         |
| 327-00-1CD-32                                                                  | 203151-0-10<br>203268-0-00                                 | 3,8<br>4,5        | R    | 203140-0-10                                                          | 1,5           | 1            | 203141-0-10                                                            | 1,5           |   | 202609-0-10                                                                | 203161-3-10                                              | ,           | 204033-0-10                                                            | 2        | 202094-0                                        |
| 327-00-1CD 39                                                                  | 203409-4-01<br>203347:2-10<br>203349-2-10                  | 2<br>1,2<br>1,4   | RR   |                                                                      |               | Salar Barren | 203338-2-11                                                            | -             |   | 202061-0-10                                                                | 203362-3-10<br>203360-3-10<br>203361-3-10<br>205940-3-00 | RRR         | 202090-0-10                                                            | 2        | 02094-0                                         |