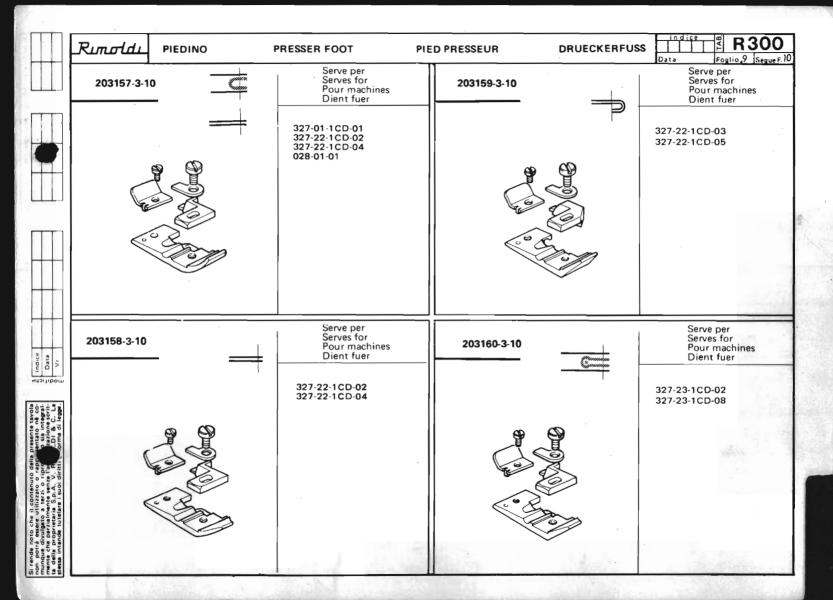

Le Tabelle R 300 dividono in 3 parti:

- La prima parte riporta in ordine progressivo i simboli delle teste classe: 023-227-327-028-228-329-330, con a fianco i simboli delle placche, delle griffe principali e sussidiarie, dei griffini, dei piedini, dei crochets superiori ed inferiori.
  - I numeri riportati a fianco dei simboli delle placche ago, indicano le larghezze di costa in millimetri. I numeri riportati a fianco dei simboli delle griffe indicano il passo in millimetri della dentatura delle griffe stesse; quando tale numero non è riportato significa che le griffe sono ricoperte in Vulkollan.
- La seconda parte riporta, sempre in ordine progressivo, i simboli delle teste serie Tagliacuce dotate di apparecchiature speciali; a fianco sono
  riportati i simboli degli organi di cucitura in dotazione ed a richiesta previste quando le teste sono abbinate alle varie apparecchiature.
- La terza parte riporta suddivisi per denominazione (placche, griffe, ecc.) e nell'ambito di questa in ordine progressivo, tutti i simboli degli organi di
  cucitura con il relativo "SERVE PER,... E" possibile infatti conoscendo il simbolo di una placca o di un crochet, sapere su quali teste con o senza
  apparecchiatura, tale placca o crochet sono previsti. Per sapere se su una determinata testa quella placca ago o crochet è in dotazione o a richiesta,
  occorre consultare la prima o la seconda parte a secondo dei casi.