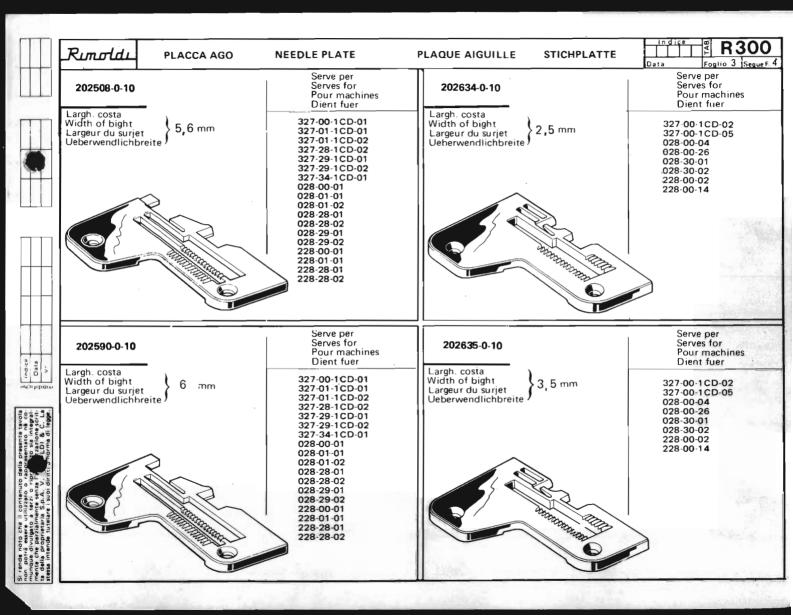

Le Tabelle R 300 dividono in 3 parti:

- La prima parte riporta in ordine progressivo i simboli delle teste classe: 023-227-327-028-228-329-330, con a fianco i simboli delle placche, delle griffe principali e sussidiarie, dei griffini, dei piedini, dei crochets superiori ed inferiori.
  - I numeri riportati a fianco dei simboli delle placche ago, indicano le larghezze di costa in millimetri. I numeri riportati a fianco dei simboli delle griffe indicano il passo in millimetri della dentatura delle griffe stesse; quando tale numero non è riportato significa che le griffe sono ricoperte in Vulkollan.
- La seconda parte riporta, sempre in ordine progressivo, i simboli delle teste serie Tagliacuce dotate di apparecchiature speciali; a fianco sono
  riportati i simboli degli organi di cucitura in dotazione ed a richiesta previste quando le teste sono abbinate alle varie apparecchiature.
- La terza parte riporta suddivisi per denominazione (placche, griffe, ecc.) e nell'ambito di questa in ordine progressivo, tutti i simboli degli organi di
  cucitura con il relativo "SERVE PER,... E" possibile infatti conoscendo il simbolo di una placca o di un crochet, sapere su quali teste con o senza
  apparecchiatura, tale placca o crochet sono previsti. Per sapere se su una determinata testa quella placca ago o crochet è in dotazione o a richiesta,
  occorre consultare la prima o la seconda parte a secondo dei casi.

The R 300 tables are divided into 3 parts:

- The first part lists the symbols of head classes 023,227,327,028,228,329,330 in numerical order, with the symbols for needle plates, main and differential feed dogs, chaining feed dogs, presser feet, and upper and lower loopers listed alongside. The numbers by the side of the needle plate symbols give the width of the bight in millimeters.
  The numbers by the side of the feed dogs with a side of the feed dogs. The numbers by the side of the feed dogs with a side of the feed dogs.
  - The numbers by the side of the feed-dog symbols give the gauge of the feed-dog teeth in millimeters. When such a figure is not shown this indicates that the feed-dogs are Vulkollan covered.
- The second part lists in numerical order the symbols of the overlock head series fitted with special devices. Alongside are listed
  the symbols of the sewing organs normally supplied with the machine, as well as the alternatives that can be supplied on request.
- The third part gives the symbols of all sewing organs divided into categories (needle plates, feed-dogs etc), with the symbols in each category arranged in numerical order.
  - For each sewing organ the machines on which it can be used are listed. Thus in knowing the symbol of a needle plate or a looper it is possible to know on which overlock heads, either with or without devices, it can be used.
  - To know whether on a given head a certain needle plate or looper is fitted as a standard part or on special request, reference must be made to the first or second part of the table, as the case requires.