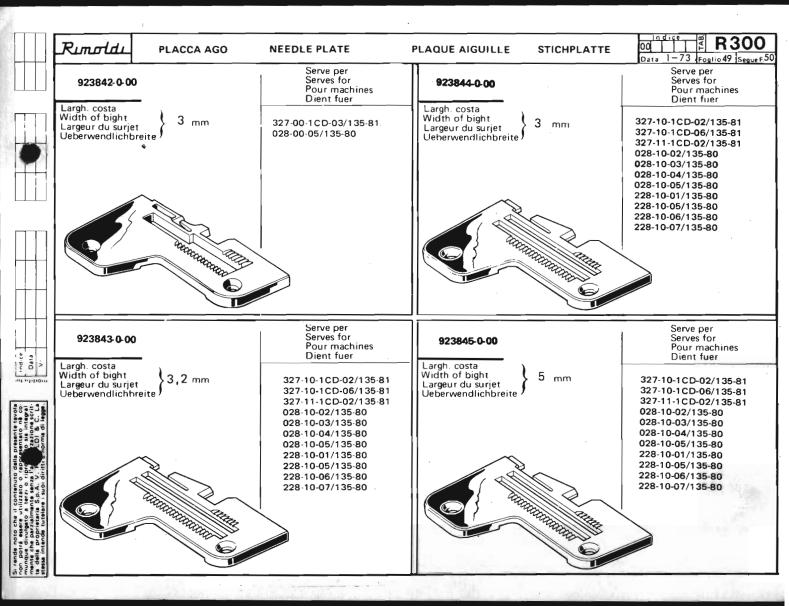

Le Tabelle R 300 dividono in 3 parti:

- La prima parte riporta in ordine progressivo i simboli delle teste classe: 023-227-327-028-228-329-330, con a fianco i simboli delle placche, delle griffe principali e sussidiarie, dei griffini, dei piedini, dei crochets superiori ed inferiori.
  - I numeri riportati a fianco dei simboli delle placche ago, indicano le larghezze di costa in millimetri. I numeri riportati a fianco dei simboli delle griffe indicano il passo in millimetri della dentatura delle griffe stesse; quando tale numero non è riportato significa che le griffe sono ricoperte in Vulkollan.
- La seconda parte riporta, sempre in ordine progressivo, i simboli delle teste serie Tagliacuce dotate di apparecchiature speciali; a fianco sono
  riportati i simboli degli organi di cucitura in dotazione ed a richiesta previste quando le teste sono abbinate alle varie apparecchiature.
- La terza parte riporta suddivisi per denominazione (placche, griffe, ecc.) e nell'ambito di questa in ordine progressivo, tutti i simboli degli organi di
  cucitura con il relativo "SERVE PER,... E" possibile infatti conoscendo il simbolo di una placca o di un crochet, sapere su quali teste con o senza
  apparecchiatura, tale placca o crochet sono previsti. Per sapere se su una determinata testa quella placca ago o crochet è in dotazione o a richiesta,
  occorre consultare la prima o la seconda parte a secondo dei casi.

The R 300 tables are divided into 3 parts:

- The first part lists the symbols of head classes 023,227,327,028,228,329,330 in numerical order, with the symbols for needle plates, main and differential feed dogs, chaining feed dogs, presser feet, and upper and lower loopers listed alongside. The numbers by the side of the needle plate symbols give the width of the bight in millimeters.
  The numbers by the side of the feed dogs with a side of the feed dogs. The numbers by the side of the feed dogs with a side of the feed dogs.
  - The numbers by the side of the feed-dog symbols give the gauge of the feed-dog teeth in millimeters. When such a figure is not shown this indicates that the feed-dogs are Vulkollan covered.
- The second part lists in numerical order the symbols of the overlock head series fitted with special devices. Alongside are listed
  the symbols of the sewing organs normally supplied with the machine, as well as the alternatives that can be supplied on request.
- The third part gives the symbols of all sewing organs divided into categories (needle plates, feed-dogs etc), with the symbols in each category arranged in numerical order.
  - For each sewing organ the machines on which it can be used are listed. Thus in knowing the symbol of a needle plate or a looper it is possible to know on which overlock heads, either with or without devices, it can be used.
  - To know whether on a given head a certain needle plate or looper is fitted as a standard part or on special request, reference must be made to the first or second part of the table, as the case requires.

Les Tableaux R 300 se divisent en 3 parties:

- La première partie reporte par ordre progressif les symboles des machines classe: 023-227-327-028-228-329-330 et à côté les symboles des plaques, des griffes principales et subsidiaires, des petites griffes, des pieds presseurs, des crochets supérieurs et inférieurs.
  - Les nombres à côté des symboles des plaques à aiguille, indiquent les largeurs du surjet en millimètres. Les nombres à côté des symboles des griffes indiquent le pas de denture en millimètres des griffes: si ces nombres ne sont pas reportés, ça signifie que les griffes sont recouvertes en Vulkollan.
- La deuxième partie reporte, toujours par ordre progressif, les symboles des machines surjeteuses-raseuses équipées de dispositifs spéciaux; à côté sont indiqués les symboles des organes de couture en dotation et sur demande prévus lorsque les machines sont couplées aux différents dispositifs.
- La troisième partie reporte subdivisés d'après la dénomination (plaques, griffes etc.) et par ordre progressif, tous les symboles des organes de couture avec le relatif "SERT POUR". En effet, si on connaît le symbole d'une plaque ou d'un crochet, il est possible de savoir pour quelles machines avec ou sans dispositif la plaque ou le crochet sont prévus. Pour savoir si la plaque à aiguille ou le crochet est en dotation ou sur demande sur une machine déterminée, il faut consulter la première ou la deuxième partie selon les cas.

Die R Tabellen 300 bestehen aus drei Teilen:

- Der erste Teil fasst in fortschreitender Reihenfolge die Maschinenbezeichnungen der Klassen 023-227-327-028-228-329-330 zusammen, wobei daneben die Symbole der Stichplatten, der Haupt- und Nabentransporteure, der Kleintransporteure, der Drueckerfuesse und der oberen und unteren Greifer aufgefuehrt sind. Die neben der Stichplattensymbole angegebenen Nummern stellen die Nahtbreite in Millimetern dar. Die neben den Symbolen der Transporteure aufgefuehrten Nummern geben den Millimeterabstand der Verzahnung der Transporteure an; ist diese Nummer nicht angegeben, so sind die Transporteure mit Vulkollan belegt.
- Der zweite Teil enthaelt, immer in fortschreitender Reihenfolge, die Symbole der mit Spezialvorrichtungen ausgestatteten Ueberwendlich-Maschinenoberteile; daneben sind auch die als Zubehoer sowie auf Rueckfrage gelieferten Naehorgane aufgefuehrt, welche beim Anbau der verschiedenen Vorrichtungen notwendig werden.
- Der dritte Teil enthaelt It. Benennung eingeteilt (Stichplatten, Transporteure, usw.) und in fortschreitender Reihenfolge alle Naehorgansymbole der Ueberwendlichmaschinen mit dem entsprechenden Vermerk: "DIENT FUER". Dies ermoeglicht zu wissen, auf welche Ueberwendlichmaschine z. B. eine gewisse Stichplatte oder Greifer, von welchen man das Symbol kennt, vorgesehen sind. Will man wissen, ob diese Stichplatte bzm. jener Greifer auf eine bestimmte Maschine als Zubehoer oder auf Rueckfrage geliefert wird, so muss man im ersten oder im zweiten Teil der R Tabellen 300 (je nach Fall) nachschlagen.