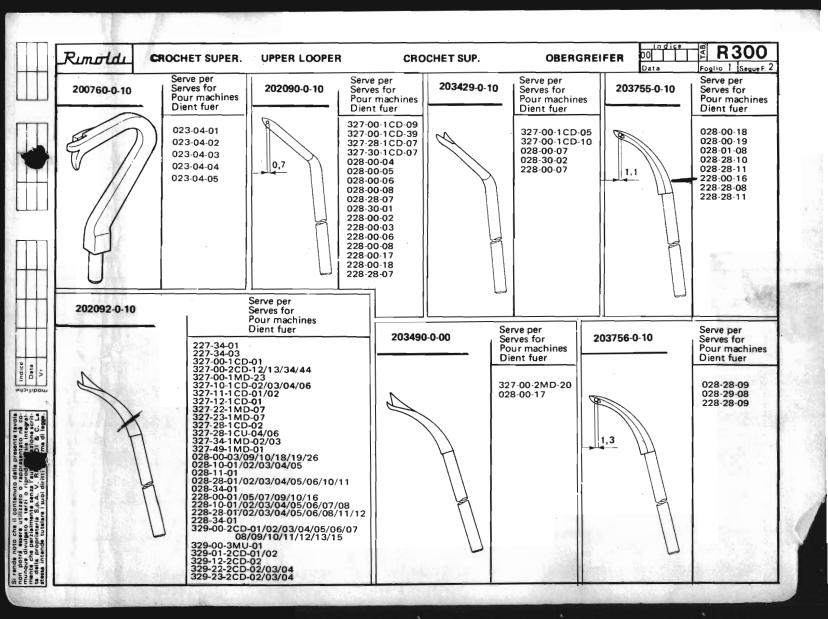

| Rumoldu                                                                        |                                                             |     | ote parte introdutti<br>ductory notes                            | va  | Voir notes d'inti<br>Siehe Anmerkun                                  |               |                                                                            |                                                          | Ool Fo                                                                   | <b>R300</b> |
|--------------------------------------------------------------------------------|-------------------------------------------------------------|-----|------------------------------------------------------------------|-----|----------------------------------------------------------------------|---------------|----------------------------------------------------------------------------|----------------------------------------------------------|--------------------------------------------------------------------------|-------------|
| Símbolo testa<br>Machine symbol<br>Symbole de la tête<br>Symbol des Oberteiles | Placca ago<br>Needle plate<br>Plaque à aigui<br>Stichplatte | lle | Griffa princip<br>Main feed do<br>Griffe princip<br>Haupt-Transp | ale | Griffa sussidia<br>Auxiliary feed<br>Griffe subsidi<br>Hilfs-Transpo | d dog<br>aire | Griffino<br>Chaîning feed dog<br>Griffe p. châinette<br>Klein-Transporteur | Piedino<br>Pressér foot<br>Pied-presseur<br>Drueckerfuss | Crochet superiore<br>Upper looper<br>Crochet supérieur<br>Oberer Greifer |             |
| 023-04-01                                                                      | 200765-0-10                                                 | 9   | 200758-0-10                                                      | 1,5 |                                                                      |               |                                                                            | 200767-3-10                                              | 200760-0-10                                                              | 200560-0-11 |
| 023-04-02                                                                      | 200790-0-10                                                 | 9   | 200782-0-10                                                      | 1,5 |                                                                      |               | 1                                                                          | 200791-3-10                                              | 200760-0-10                                                              | 200560-0-11 |
| 023-04-03                                                                      | 200765-0-10                                                 | 9   | 200758-0-10                                                      | 1,5 | 1                                                                    |               |                                                                            | 200767-3-10                                              | 200760-0-10                                                              | 200560-0-11 |
| 023-04-04                                                                      | 200765-0-10                                                 | 9   | 200758-0-10                                                      | 1,5 | 1                                                                    |               |                                                                            | 200767-3-10                                              | 200760-0-10                                                              | 200562-0-11 |
| 023-04-05                                                                      | 200790-0-10                                                 | 9   | 200782-0-10                                                      | 1,5 |                                                                      |               |                                                                            | 200791-3-10                                              | 200760-0-10                                                              | 200562-0-11 |
| 227-34-01                                                                      | 203853-4-10                                                 | 3   | 203838-0-10                                                      | 1,5 | 203841-0-10                                                          | 1,5           |                                                                            | 203967-3-10                                              | 202092-0-10                                                              | 202094-0-11 |
| 227-34-03                                                                      | 203854-4-10                                                 | 3   | 203840-2-11                                                      | -   | 203843-2-11                                                          | -             | 203426-0-10                                                                | 203866-3-10                                              | 202092-0-10                                                              | 202094-0-11 |
|                                                                                |                                                             | 3   |                                                                  |     |                                                                      |               |                                                                            |                                                          |                                                                          |             |
|                                                                                |                                                             |     |                                                                  |     |                                                                      |               |                                                                            | ]                                                        | \$ 18                                                                    |             |
| Y                                                                              | and the second                                              |     | 1                                                                | d   | 1                                                                    |               |                                                                            |                                                          |                                                                          |             |
|                                                                                |                                                             |     |                                                                  |     |                                                                      |               |                                                                            |                                                          |                                                                          |             |
|                                                                                |                                                             |     |                                                                  |     |                                                                      |               |                                                                            |                                                          |                                                                          |             |
|                                                                                |                                                             |     |                                                                  |     |                                                                      |               |                                                                            |                                                          |                                                                          |             |

| Rumoldu                                                                        |                                                                                          |                                      | ote parte introdutt<br>ductory notes                             | iva             |    | Voir notes d'intre<br>Siehe Anmerkung                                  |                 |        | inleitung                                                                  |                                                          |               | 00 Indice<br>Data                                                | TAB  | R300                                                                 |     | stessa ini                |
|--------------------------------------------------------------------------------|------------------------------------------------------------------------------------------|--------------------------------------|------------------------------------------------------------------|-----------------|----|------------------------------------------------------------------------|-----------------|--------|----------------------------------------------------------------------------|----------------------------------------------------------|---------------|------------------------------------------------------------------|------|----------------------------------------------------------------------|-----|---------------------------|
| Simbolo testa<br>Machine symbol<br>Symbole de la tête<br>Symbol des Oberteiles | Placca ago<br>Needle plate<br>Plaque à aiguil<br>Stichplatte                             | lle                                  | Griffa princip<br>Main feed do<br>Griffe princip<br>Haupt-Transp | g<br>pale       |    | Griffa sussidia<br>Auxiliary feed<br>Griffe subsidia<br>Hilfs-Transpor | dog             |        | Griffino<br>Chaining feed dog<br>Griffe p. châinette<br>Klein-Transporteur | Piedino<br>Presser foot<br>Pied-presseur<br>Drueckerfuss | Total Control | Crochet super<br>Upper looper<br>Crochet supér<br>Oberer Greifer | ieur | Crochet inferio<br>Lower looper<br>Crochet infério<br>Unterer Greife | eur | tende tutelare i          |
| 327-00-1CD-01                                                                  | 202504-0-10<br>202148-0-10<br>202506-4-10 •<br>202508-0-10<br>202590-0-10<br>202507-0-10 | 4,1<br>4,6<br>4,1<br>5,6<br>6<br>5   | 202053-0-10<br>R 202757-0-00 A<br>R 202056-2-11 *                | 1,5<br>1,5<br>- | RR | 202057-0-10<br>202758-0-00 A<br>202060-2-11 *                          | 1,5<br>1,5<br>- | R<br>R | 202061-0-10                                                                | 202509-3-10                                              |               | 202092-0-10<br>204021-0-10<br>204033-0-10                        | RR   | 202095-0-11<br>202094-0-11                                           | R   | suoi diritti e norme di i |
| 327-00-1CD-02<br>granerd                                                       | 202707-0-10 — 202634-0-10 202635-0-10 202716-0-10 202738-4-00 4                          | 2,5<br>3,5<br>1,2<br>3<br>1,5<br>3,5 | 202605-0-10<br>R<br>R<br>R<br>R<br>R<br>R<br>R                   | 1,5             | R  | 202698-0-10<br>202699-0-10                                             | 1,5             | R      | 202609-0-10                                                                | 202717-3-10                                              | RRR           |                                                                  |      | 202094-0-11                                                          |     | egge.                     |
| 327-00-1CD-03                                                                  | 202637-0-10<br>202638-0-10<br>202708-0-10                                                | 3,5<br>4<br>3                        | 202605-0-10<br>R 202695-0-10<br>R                                | 1,5             | R  | 202608-0-10<br>202699-0-10                                             | 1,5             | R      | 202609-0-10                                                                | 202646-3-10                                              |               | 204033-0-10                                                      |      | 202094-0-11                                                          | 100 |                           |
| 327-00-1CD-05                                                                  | 202707-0-10<br>202634-0-10<br>202635-0-10<br>202636-0-10<br>202716-0-10<br>202709-0-10   | 2<br>2,5<br>3,5<br>1,2<br>3<br>1,5   | 202605-0-10<br>R 202695-0-10<br>R<br>R<br>R                      | 1,5             | R  | 202608-0-10<br>202699-0-10                                             | 1,5             | R      | 202609-0-10                                                                | 202644-3-10<br>202717-3-10                               | R             | 206513-0-00<br>203429-0-10                                       | R    | 2(2094-0-) 1<br>202413-0-1 1                                         | R   |                           |
| 327-00-1CD-06                                                                  | 203785-0-10<br>203761-0-10<br>203787-0-10<br>203788-0-10<br>203762-0-10                  | 5<br>6<br>4<br>7<br>7,5              | 203028-0-10<br>R 203001-0-10<br>R 203030-2-11 •                  | 1,5<br>2<br>-   | RR | 203031-0-10<br>203002-0-10<br>203033-2-11                              | 1,5<br>2<br>-   | RR     | 203003-0-10                                                                | 203015-3-10                                              |               | 2040\$3-0-10<br>204021-0-10                                      | R    | 202094-0-1 1<br>202095-0-1 1                                         | R   | 100                       |
| 327-00-1CD-07                                                                  | 203214-0-10<br>203217-0-10<br>203218-0-10<br>203220-0-10<br>203216-4-10                  | 3,3<br>4<br>5<br>2,8<br>3,3          | 203199-0-10<br>R 203201-2-11 A<br>R<br>R                         | 1,5             | R  | 202057-0-10<br>202060-2-11 A                                           | 1,5             | R      | 202061-0-10<br>k                                                           | 202171-3-10 202172-3-10 202509-3-10 202173-3-10 e        | RRR           | 204033-0-10<br>204021-0-10                                       | R    | 202094-0-1 1<br>202005-0-1 1                                         | R   |                           |
|                                                                                |                                                                                          |                                      |                                                                  |                 |    |                                                                        |                 |        | 7                                                                          |                                                          |               |                                                                  | 188  |                                                                      |     |                           |

| Rumoldu                                                                        | • * *                                                      |                   |      | te parte introduttiv<br>uctory notes                                 | /a            |              | Voir notes d'intro<br>Siehe Anmerkun                                   |               |   | inleitung                                                                  |                                                          |             |                                                                        |          | R30                                             |
|--------------------------------------------------------------------------------|------------------------------------------------------------|-------------------|------|----------------------------------------------------------------------|---------------|--------------|------------------------------------------------------------------------|---------------|---|----------------------------------------------------------------------------|----------------------------------------------------------|-------------|------------------------------------------------------------------------|----------|-------------------------------------------------|
| Simbolo testa<br>Machine symbol<br>Symbole de la tête<br>Symbol des Oberteiles | Placca ago<br>Needle plate<br>Plaque à aigu<br>Stichplatte |                   |      | Griffa principa<br>Main feed dog<br>Griffe principa<br>Haupt-Transpo | ale           | ,            | Griffa sussidia<br>Auxiliary feed<br>Griffe subsidia<br>Hilfs-Transpor | dog<br>ire    |   | Griffino<br>Chaining feed dog<br>Griffe p. châinette<br>Klein-Transporteur | Piedino<br>Presser foot<br>Pied-presseur<br>Drueckerfuss |             | Crochet superior<br>Upper looper<br>Crochet supérieu<br>Oberer Greifer | e Ci     | rochet in<br>ower loo<br>rochet in<br>interer G |
| 327-00-1CD-09                                                                  | 203409-4-01<br>203347-2-10<br>203349-2-10<br>20349-2-10    | 1,2<br>1,4        |      |                                                                      | -             |              | 203338-2-11<br>(168                                                    | _             |   | 202061-0-10<br>@016                                                        | 203362-3-10<br>203360-3-10<br>203361-3-10<br>205940-3-00 | R<br>R<br>R | 202090-0-10                                                            | 2        | 202094-0                                        |
| 327-00-1CD-10                                                                  | 203399-0-10<br>203398-0-10                                 | 1<br>1,5          | R    | 203332-0-10                                                          | 1,5           |              | 203062-0-10                                                            | 1,5           |   | 202061-0-10                                                                | 203366-3-10                                              |             | 203429-0-10                                                            | 2        | 202094-0                                        |
| 327-00-1CD-25                                                                  | 203047-0-20<br>203048-0-20                                 | 3<br>3,5          | R    | 203060-0-10 V                                                        | 1,5           | R            | 203062-0-10 \/<br>203094-2-00 •                                        | 1,5<br>-      | R | 202609-0-10 🗸                                                              | 203050-3-10<br>207100-3-00                               | R           | 204033-0,10                                                            | 2        | 202094-0                                        |
| 327-00-1CD 26                                                                  | 203072-0-10                                                | 2                 | 1000 | 203060-0-10<br>203095-2-00 •                                         | 1,5           | R            | 203062-0-10<br>203094-2-00                                             | 1,5           | R | 202061-0-10                                                                | 203077-3-10                                              |             | 204033-0-10<br>204021-0-10                                             |          | 202094-0                                        |
| 327-00-1CD-27                                                                  | 203072-0-10                                                | 2                 |      | 203060-0-10<br>203095-2-00 •                                         | 1,5           | R            | 203062-0-10<br>203094-2-00 •                                           | 1,5           | R | 202061-0-10                                                                | 203803-3-10                                              |             | 204033-0-10<br>204021-0-10                                             |          | 202094-0                                        |
| 327-00-1CD-29                                                                  | 203813-0-10                                                | 5                 |      | 203060-0-10<br>203095-2-00 •                                         | 1,5           | R            | 203062-0-10<br>203094-2-00 •                                           | 1,5           | R | 202061-0-10                                                                | 203815-3-10                                              |             | 204033-0-10<br>204021-0-10                                             | 103 1856 | 02094-0                                         |
| 327-00-1CD. 1                                                                  | 203035-0-10<br>203014-0-10<br>203037-0-10                  | 4,5<br>7,2<br>3,1 | RR   | 203028-0-10<br>203001-0-10<br>203030-2-11                            | 1,5<br>2<br>- |              | 203031-0-10<br>203002-0-10<br>203033-2-11                              | 1,5<br>2<br>- | R | 203004-0-10                                                                | 207076300                                                |             | 204033-0-10                                                            | 2        | 202094-0                                        |
| 327-00-1CD-31                                                                  | 203219-0-10                                                | 3,8               | 1    | 203199-0-10<br>203201-2-11 •                                         | 1,5           | R            | 202057-0-10<br>202060-2-11 •                                           | 1,5           | R | 202609-0-10                                                                | 203162-3-10                                              |             | 204033-0-10                                                            | 2        | 2020940                                         |
| 327-00-1CD-32                                                                  | 203151-0-10<br>203268-0-00                                 | 3,8<br>4,5        | R    | 203140-0-10                                                          | 1,5           | 1            | 203141-0-10                                                            | 1,5           |   | 202609-0-10                                                                | 203161-3-10                                              | ,           | 204033-0-10                                                            | 2        | 202094-0                                        |
| 327-00-1CD 39                                                                  | 203409-4-01<br>203347:2-10<br>203349-2-10                  | 2<br>1,2<br>1,4   | RR   |                                                                      |               | Salar Barren | 203338-2-11                                                            | -             |   | 202061-0-10                                                                | 203362-3-10<br>203360-3-10<br>203361-3-10<br>205940-3-00 | RRR         | 202090-0-10                                                            | 2        | 02094-0                                         |