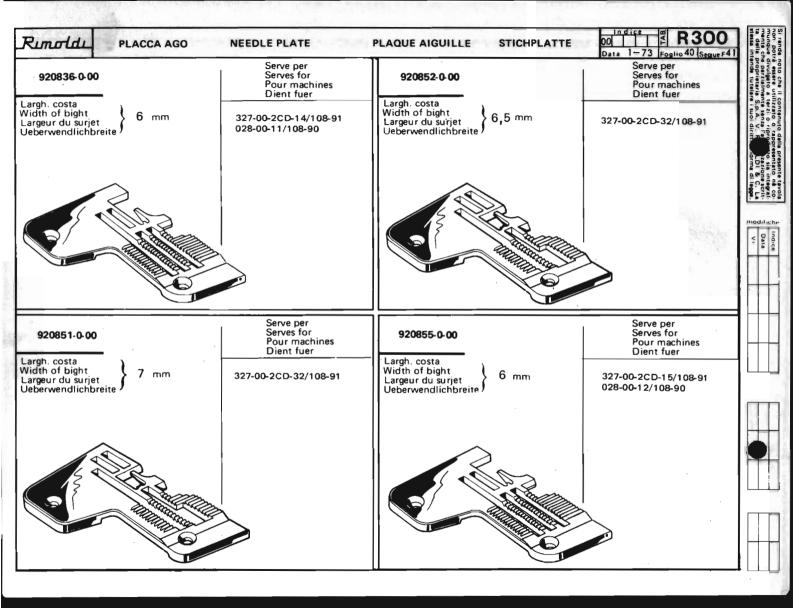

Le Tabelle R 300 dividono in 3 parti:

- La prima parte riporta in ordine progressivo i simboli delle teste classe: 023-227-327-028-228-329-330, con a fianco i simboli delle placche, delle griffe principali e sussidiarie, dei griffini, dei piedini, dei crochets superiori ed inferiori.
  - I numeri riportati a fianco dei simboli delle placche ago, indicano le larghezze di costa in millimetri. I numeri riportati a fianco dei simboli delle griffe indicano il passo in millimetri della dentatura delle griffe stesse; quando tale numero non è riportato significa che le griffe sono ricoperte in Vulkollan.
- La seconda parte riporta, sempre in ordine progressivo, i simboli delle teste serie Tagliacuce dotate di apparecchiature speciali; a fianco sono
  riportati i simboli degli organi di cucitura in dotazione ed a richiesta previste quando le teste sono abbinate alle varie apparecchiature.
- La terza parte riporta suddivisi per denominazione (placche, griffe, ecc.) e nell'ambito di questa in ordine progressivo, tutti i simboli degli organi di
  cucitura con il relativo "SERVE PER,... E" possibile infatti conoscendo il simbolo di una placca o di un crochet, sapere su quali teste con o senza
  apparecchiatura, tale placca o crochet sono previsti. Per sapere se su una determinata testa quella placca ago o crochet è in dotazione o a richiesta,
  occorre consultare la prima o la seconda parte a secondo dei casi.

The R 300 tables are divided into 3 parts:

- The first part lists the symbols of head classes 023,227,327,028,228,329,330 in numerical order, with the symbols for needle plates, main and differential feed dogs, chaining feed dogs, presser feet, and upper and lower loopers listed alongside. The numbers by the side of the needle plate symbols give the width of the bight in millimeters.
  The numbers by the side of the feed dogs with a side of the feed dogs. The numbers by the side of the feed dogs with a side of the feed dogs.
  - The numbers by the side of the feed-dog symbols give the gauge of the feed-dog teeth in millimeters. When such a figure is not shown this indicates that the feed-dogs are Vulkollan covered.
- The second part lists in numerical order the symbols of the overlock head series fitted with special devices. Alongside are listed
  the symbols of the sewing organs normally supplied with the machine, as well as the alternatives that can be supplied on request.
- The third part gives the symbols of all sewing organs divided into categories (needle plates, feed-dogs etc), with the symbols in each category arranged in numerical order.
  - For each sewing organ the machines on which it can be used are listed. Thus in knowing the symbol of a needle plate or a looper it is possible to know on which overlock heads, either with or without devices, it can be used.
  - To know whether on a given head a certain needle plate or looper is fitted as a standard part or on special request, reference must be made to the first or second part of the table, as the case requires.