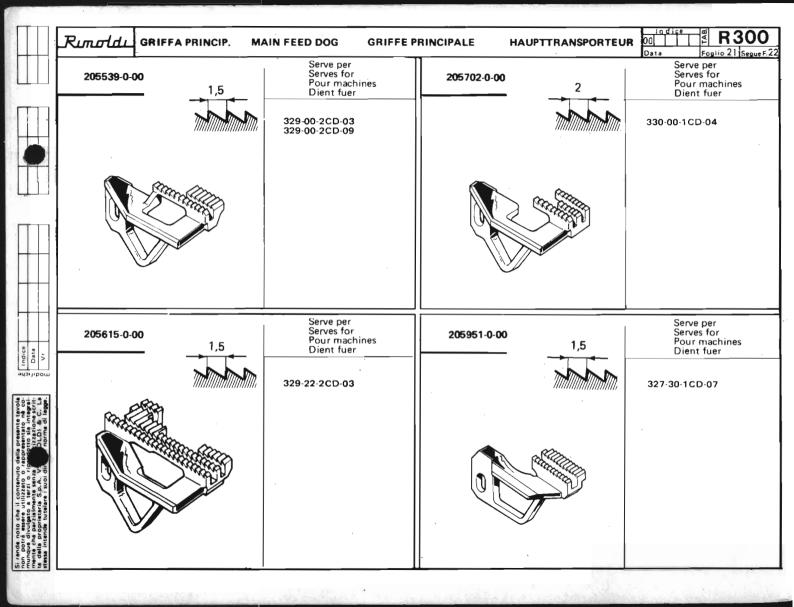

Le Tabelle R 300 dividono in 3 parti:

- La prima parte riporta in ordine progressivo i simboli delle teste classe: 023-227-327-028-228-329-330, con a fianco i simboli delle placche, delle griffe principali e sussidiarie, dei griffini, dei piedini, dei crochets superiori ed inferiori.
  - I numeri riportati a fianco dei simboli delle placche ago, indicano le larghezze di costa in millimetri. I numeri riportati a fianco dei simboli delle griffe indicano il passo in millimetri della dentatura delle griffe stesse; quando tale numero non è riportato significa che le griffe sono ricoperte in Vulkollan.
- La seconda parte riporta, sempre in ordine progressivo, i simboli delle teste serie Tagliacuce dotate di apparecchiature speciali; a fianco sono
  riportati i simboli degli organi di cucitura in dotazione ed a richiesta previste quando le teste sono abbinate alle varie apparecchiature.
- La terza parte riporta suddivisi per denominazione (placche, griffe, ecc.) e nell'ambito di questa in ordine progressivo, tutti i simboli degli organi di
  cucitura con il relativo "SERVE PER,... E" possibile infatti conoscendo il simbolo di una placca o di un crochet, sapere su quali teste con o senza
  apparecchiatura, tale placca o crochet sono previsti. Per sapere se su una determinata testa quella placca ago o crochet è in dotazione o a richiesta,
  occorre consultare la prima o la seconda parte a secondo dei casi.

The R 300 tables are divided into 3 parts:

- The first part lists the symbols of head classes 023,227,327,028,228,329,330 in numerical order, with the symbols for needle plates, main and differential feed dogs, chaining feed dogs, presser feet, and upper and lower loopers listed alongside. The numbers by the side of the needle plate symbols give the width of the bight in millimeters.
  The numbers by the side of the feed dogs with a side of the feed dogs. The numbers by the side of the feed dogs with a side of the feed dogs.
  - The numbers by the side of the feed-dog symbols give the gauge of the feed-dog teeth in millimeters. When such a figure is not shown this indicates that the feed-dogs are Vulkollan covered.
- The second part lists in numerical order the symbols of the overlock head series fitted with special devices. Alongside are listed
  the symbols of the sewing organs normally supplied with the machine, as well as the alternatives that can be supplied on request.
- The third part gives the symbols of all sewing organs divided into categories (needle plates, feed-dogs etc), with the symbols in each category arranged in numerical order.
  - For each sewing organ the machines on which it can be used are listed. Thus in knowing the symbol of a needle plate or a looper it is possible to know on which overlock heads, either with or without devices, it can be used.
  - To know whether on a given head a certain needle plate or looper is fitted as a standard part or on special request, reference must be made to the first or second part of the table, as the case requires.