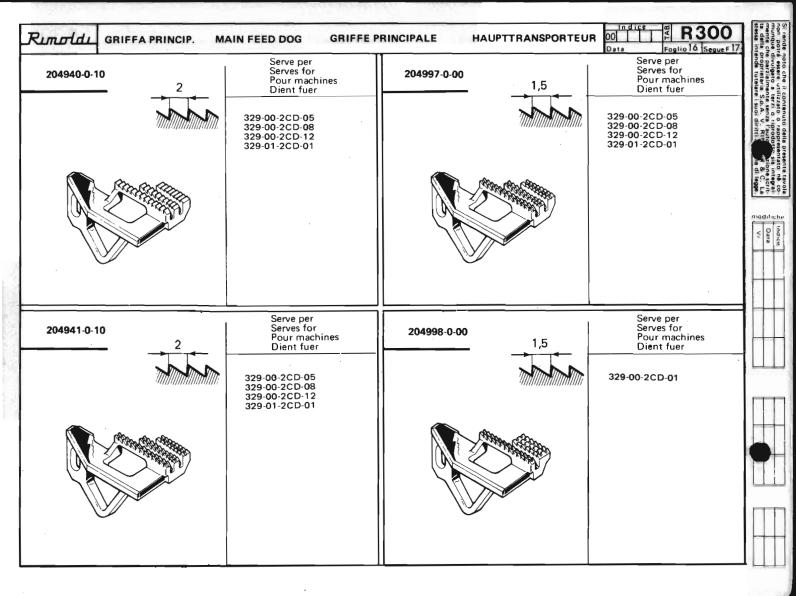

Le Tabelle R 300 dividono in 3 parti:

- La prima parte riporta in ordine progressivo i simboli delle teste classe: 023-227-327-028-228-329-330, con a fianco i simboli delle placche, delle griffe principali e sussidiarie, dei griffini, dei piedini, dei crochets superiori ed inferiori.
  - I numeri riportati a fianco dei simboli delle placche ago, indicano le larghezze di costa in millimetri. I numeri riportati a fianco dei simboli delle griffe indicano il passo in millimetri della dentatura delle griffe stesse; quando tale numero non è riportato significa che le griffe sono ricoperte in Vulkollan.
- La seconda parte riporta, sempre in ordine progressivo, i simboli delle teste serie Tagliacuce dotate di apparecchiature speciali; a fianco sono
  riportati i simboli degli organi di cucitura in dotazione ed a richiesta previste quando le teste sono abbinate alle varie apparecchiature.
- La terza parte riporta suddivisi per denominazione (placche, griffe, ecc.) e nell'ambito di questa in ordine progressivo, tutti i simboli degli organi di
  cucitura con il relativo "SERVE PER,... E" possibile infatti conoscendo il simbolo di una placca o di un crochet, sapere su quali teste con o senza
  apparecchiatura, tale placca o crochet sono previsti. Per sapere se su una determinata testa quella placca ago o crochet è in dotazione o a richiesta,
  occorre consultare la prima o la seconda parte a secondo dei casi.

The R 300 tables are divided into 3 parts:

- The first part lists the symbols of head classes 023,227,327,028,228,329,330 in numerical order, with the symbols for needle plates, main and differential feed dogs, chaining feed dogs, presser feet, and upper and lower loopers listed alongside. The numbers by the side of the needle plate symbols give the width of the bight in millimeters.
  The numbers by the side of the feed dogs with a side of the feed dogs. The numbers by the side of the feed dogs with a side of the feed dogs.
  - The numbers by the side of the feed-dog symbols give the gauge of the feed-dog teeth in millimeters. When such a figure is not shown this indicates that the feed-dogs are Vulkollan covered.
- The second part lists in numerical order the symbols of the overlock head series fitted with special devices. Alongside are listed
  the symbols of the sewing organs normally supplied with the machine, as well as the alternatives that can be supplied on request.
- The third part gives the symbols of all sewing organs divided into categories (needle plates, feed-dogs etc), with the symbols in each category arranged in numerical order.
  - For each sewing organ the machines on which it can be used are listed. Thus in knowing the symbol of a needle plate or a looper it is possible to know on which overlock heads, either with or without devices, it can be used.
  - To know whether on a given head a certain needle plate or looper is fitted as a standard part or on special request, reference must be made to the first or second part of the table, as the case requires.