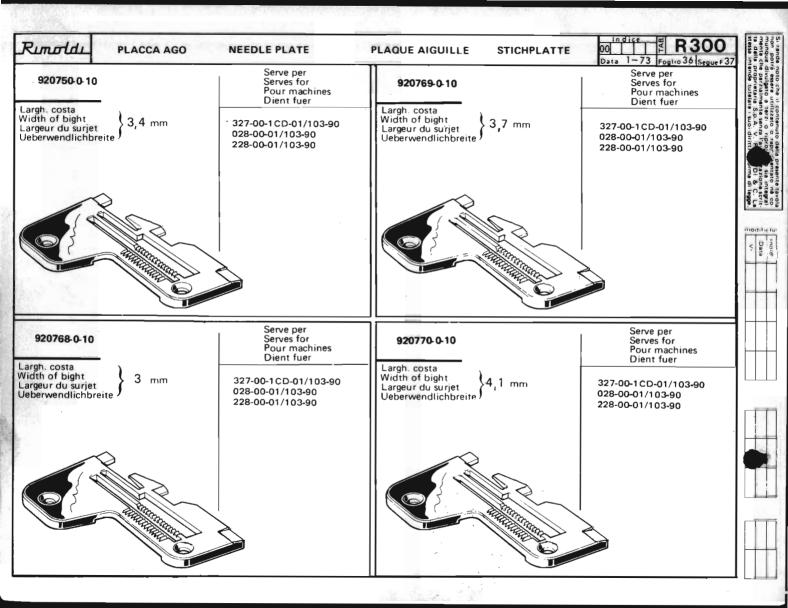

Le Tabelle R 300 dividono in 3 parti:

- La prima parte riporta in ordine progressivo i simboli delle teste classe: 023-227-327-028-228-329-330, con a fianco i simboli delle placche, delle griffe principali e sussidiarie, dei griffini, dei piedini, dei crochets superiori ed inferiori.
  - I numeri riportati a fianco dei simboli delle placche ago, indicano le larghezze di costa in millimetri. I numeri riportati a fianco dei simboli delle griffe indicano il passo in millimetri della dentatura delle griffe stesse; quando tale numero non è riportato significa che le griffe sono ricoperte in Vulkollan.
- La seconda parte riporta, sempre in ordine progressivo, i simboli delle teste serie Tagliacuce dotate di apparecchiature speciali; a fianco sono
  riportati i simboli degli organi di cucitura in dotazione ed a richiesta previste quando le teste sono abbinate alle varie apparecchiature.
- La terza parte riporta suddivisi per denominazione (placche, griffe, ecc.) e nell'ambito di questa in ordine progressivo, tutti i simboli degli organi di
  cucitura con il relativo "SERVE PER,... E" possibile infatti conoscendo il simbolo di una placca o di un crochet, sapere su quali teste con o senza
  apparecchiatura, tale placca o crochet sono previsti. Per sapere se su una determinata testa quella placca ago o crochet è in dotazione o a richiesta,
  occorre consultare la prima o la seconda parte a secondo dei casi.

The R 300 tables are divided into 3 parts:

- The first part lists the symbols of head classes 023,227,327,028,228,329,330 in numerical order, with the symbols for needle plates, main and differential feed dogs, chaining feed dogs, presser feet, and upper and lower loopers listed alongside. The numbers by the side of the needle plate symbols give the width of the bight in millimeters.
  The numbers by the side of the feed dogs with a side of the feed dogs. The numbers by the side of the feed dogs with a side of the feed dogs.
  - The numbers by the side of the feed-dog symbols give the gauge of the feed-dog teeth in millimeters. When such a figure is not shown this indicates that the feed-dogs are Vulkollan covered.
- The second part lists in numerical order the symbols of the overlock head series fitted with special devices. Alongside are listed
  the symbols of the sewing organs normally supplied with the machine, as well as the alternatives that can be supplied on request.
- The third part gives the symbols of all sewing organs divided into categories (needle plates, feed-dogs etc), with the symbols in each category arranged in numerical order.
  - For each sewing organ the machines on which it can be used are listed. Thus in knowing the symbol of a needle plate or a looper it is possible to know on which overlock heads, either with or without devices, it can be used.
  - To know whether on a given head a certain needle plate or looper is fitted as a standard part or on special request, reference must be made to the first or second part of the table, as the case requires.