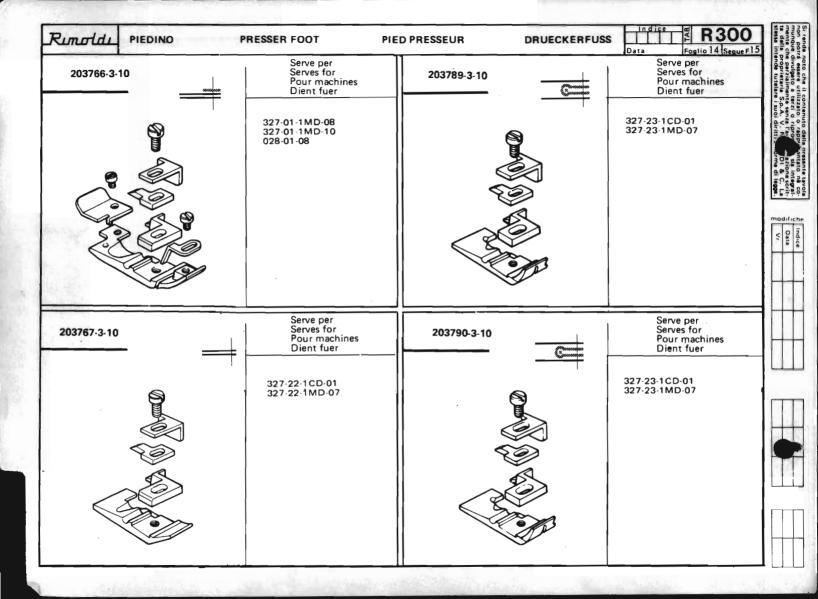

Le Tabelle R 300 dividono in 3 parti:

- La prima parte riporta in ordine progressivo i simboli delle teste classe: 023-227-327-028-228-329-330, con a fianco i simboli delle placche, delle griffe principali e sussidiarie, dei griffini, dei piedini, dei crochets superiori ed inferiori.
  - I numeri riportati a fianco dei simboli delle placche ago, indicano le larghezze di costa in millimetri. I numeri riportati a fianco dei simboli delle griffe indicano il passo in millimetri della dentatura delle griffe stesse; quando tale numero non è riportato significa che le griffe sono ricoperte in Vulkollan.
- La seconda parte riporta, sempre in ordine progressivo, i simboli delle teste serie Tagliacuce dotate di apparecchiature speciali; a fianco sono
  riportati i simboli degli organi di cucitura in dotazione ed a richiesta previste quando le teste sono abbinate alle varie apparecchiature.
- La terza parte riporta suddivisi per denominazione (placche, griffe, ecc.) e nell'ambito di questa in ordine progressivo, tutti i simboli degli organi di
  cucitura con il relativo "SERVE PER,... E" possibile infatti conoscendo il simbolo di una placca o di un crochet, sapere su quali teste con o senza
  apparecchiatura, tale placca o crochet sono previsti. Per sapere se su una determinata testa quella placca ago o crochet è in dotazione o a richiesta,
  occorre consultare la prima o la seconda parte a secondo dei casi.

The R 300 tables are divided into 3 parts:

- The first part lists the symbols of head classes 023,227,327,028,228,329,330 in numerical order, with the symbols for needle plates, main and differential feed dogs, chaining feed dogs, presser feet, and upper and lower loopers listed alongside. The numbers by the side of the needle plate symbols give the width of the bight in millimeters.
  The numbers by the side of the feed dogs with a side of the feed dogs. The numbers by the side of the feed dogs with a side of the feed dogs.
  - The numbers by the side of the feed-dog symbols give the gauge of the feed-dog teeth in millimeters. When such a figure is not shown this indicates that the feed-dogs are Vulkollan covered.
- The second part lists in numerical order the symbols of the overlock head series fitted with special devices. Alongside are listed
  the symbols of the sewing organs normally supplied with the machine, as well as the alternatives that can be supplied on request.
- The third part gives the symbols of all sewing organs divided into categories (needle plates, feed-dogs etc), with the symbols in each category arranged in numerical order.
  - For each sewing organ the machines on which it can be used are listed. Thus in knowing the symbol of a needle plate or a looper it is possible to know on which overlock heads, either with or without devices, it can be used.
  - To know whether on a given head a certain needle plate or looper is fitted as a standard part or on special request, reference must be made to the first or second part of the table, as the case requires.