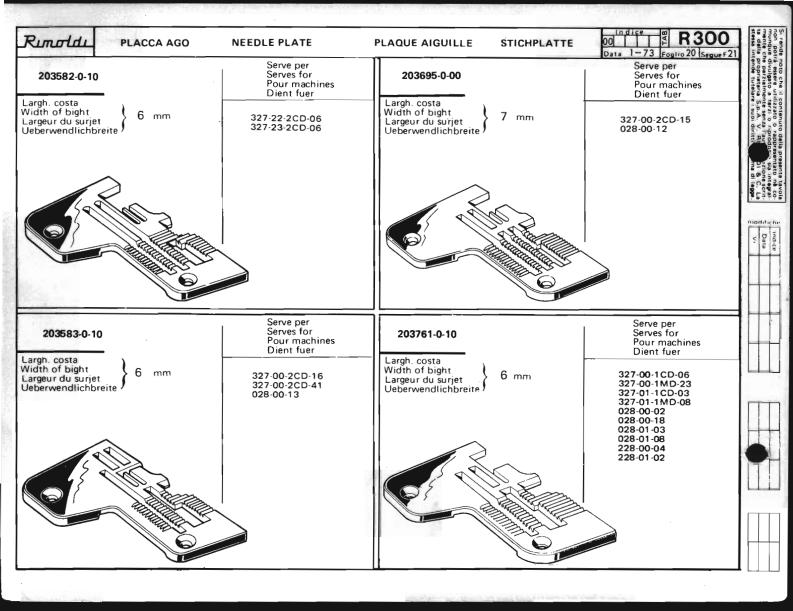

Le Tabelle R 300 dividono in 3 parti:

- La prima parte riporta in ordine progressivo i simboli delle teste classe: 023-227-327-028-228-329-330, con a fianco i simboli delle placche, delle griffe principali e sussidiarie, dei griffini, dei piedini, dei crochets superiori ed inferiori.
  - I numeri riportati a fianco dei simboli delle placche ago, indicano le larghezze di costa in millimetri. I numeri riportati a fianco dei simboli delle griffe indicano il passo in millimetri della dentatura delle griffe stesse; quando tale numero non è riportato significa che le griffe sono ricoperte in Vulkollan.
- La seconda parte riporta, sempre in ordine progressivo, i simboli delle teste serie Tagliacuce dotate di apparecchiature speciali; a fianco sono
  riportati i simboli degli organi di cucitura in dotazione ed a richiesta previste quando le teste sono abbinate alle varie apparecchiature.
- La terza parte riporta suddivisi per denominazione (placche, griffe, ecc.) e nell'ambito di questa in ordine progressivo, tutti i simboli degli organi di
  cucitura con il relativo "SERVE PER,... E" possibile infatti conoscendo il simbolo di una placca o di un crochet, sapere su quali teste con o senza
  apparecchiatura, tale placca o crochet sono previsti. Per sapere se su una determinata testa quella placca ago o crochet è in dotazione o a richiesta,
  occorre consultare la prima o la seconda parte a secondo dei casi.

The R 300 tables are divided into 3 parts:

- The first part lists the symbols of head classes 023,227,327,028,228,329,330 in numerical order, with the symbols for needle plates, main and differential feed dogs, chaining feed dogs, presser feet, and upper and lower loopers listed alongside. The numbers by the side of the needle plate symbols give the width of the bight in millimeters.
  The numbers by the side of the feed dogs with a side of the feed dogs. The numbers by the side of the feed dogs with a side of the feed dogs.
  - The numbers by the side of the feed-dog symbols give the gauge of the feed-dog teeth in millimeters. When such a figure is not shown this indicates that the feed-dogs are Vulkollan covered.
- The second part lists in numerical order the symbols of the overlock head series fitted with special devices. Alongside are listed
  the symbols of the sewing organs normally supplied with the machine, as well as the alternatives that can be supplied on request.
- The third part gives the symbols of all sewing organs divided into categories (needle plates, feed-dogs etc), with the symbols in each category arranged in numerical order.
  - For each sewing organ the machines on which it can be used are listed. Thus in knowing the symbol of a needle plate or a looper it is possible to know on which overlock heads, either with or without devices, it can be used.
  - To know whether on a given head a certain needle plate or looper is fitted as a standard part or on special request, reference must be made to the first or second part of the table, as the case requires.