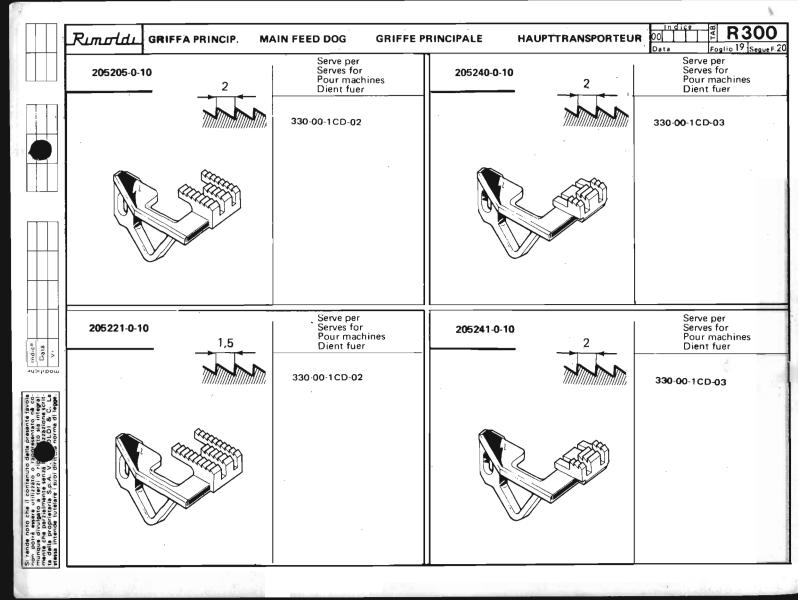

Le Tabelle R 300 dividono in 3 parti:

- La prima parte riporta in ordine progressivo i simboli delle teste classe: 023-227-327-028-228-329-330, con a fianco i simboli delle placche, delle griffe principali e sussidiarie, dei griffini, dei piedini, dei crochets superiori ed inferiori.
  - I numeri riportati a fianco dei simboli delle placche ago, indicano le larghezze di costa in millimetri. I numeri riportati a fianco dei simboli delle griffe indicano il passo in millimetri della dentatura delle griffe stesse; quando tale numero non è riportato significa che le griffe sono ricoperte in Vulkollan.
- La seconda parte riporta, sempre in ordine progressivo, i simboli delle teste serie Tagliacuce dotate di apparecchiature speciali; a fianco sono
  riportati i simboli degli organi di cucitura in dotazione ed a richiesta previste quando le teste sono abbinate alle varie apparecchiature.
- La terza parte riporta suddivisi per denominazione (placche, griffe, ecc.) e nell'ambito di questa in ordine progressivo, tutti i simboli degli organi di
  cucitura con il relativo "SERVE PER,... E" possibile infatti conoscendo il simbolo di una placca o di un crochet, sapere su quali teste con o senza
  apparecchiatura, tale placca o crochet sono previsti. Per sapere se su una determinata testa quella placca ago o crochet è in dotazione o a richiesta,
  occorre consultare la prima o la seconda parte a secondo dei casi.

The R 300 tables are divided into 3 parts:

- The first part lists the symbols of head classes 023,227,327,028,228,329,330 in numerical order, with the symbols for needle plates, main and differential feed dogs, chaining feed dogs, presser feet, and upper and lower loopers listed alongside. The numbers by the side of the needle plate symbols give the width of the bight in millimeters.
  The numbers by the side of the feed dogs with a side of the feed dogs. The numbers by the side of the feed dogs with a side of the feed dogs.
  - The numbers by the side of the feed-dog symbols give the gauge of the feed-dog teeth in millimeters. When such a figure is not shown this indicates that the feed-dogs are Vulkollan covered.
- The second part lists in numerical order the symbols of the overlock head series fitted with special devices. Alongside are listed
  the symbols of the sewing organs normally supplied with the machine, as well as the alternatives that can be supplied on request.
- The third part gives the symbols of all sewing organs divided into categories (needle plates, feed-dogs etc), with the symbols in each category arranged in numerical order.
  - For each sewing organ the machines on which it can be used are listed. Thus in knowing the symbol of a needle plate or a looper it is possible to know on which overlock heads, either with or without devices, it can be used.
  - To know whether on a given head a certain needle plate or looper is fitted as a standard part or on special request, reference must be made to the first or second part of the table, as the case requires.