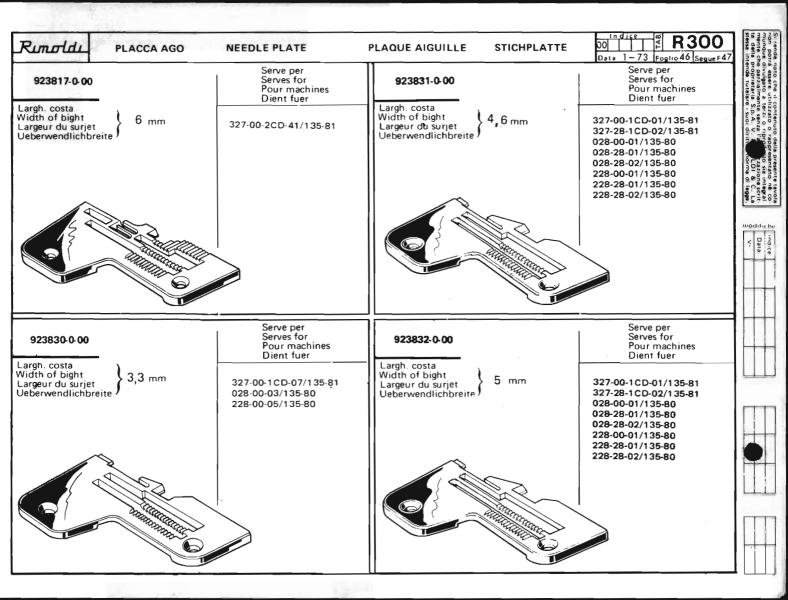

Le Tabelle R 300 dividono in 3 parti:

- La prima parte riporta in ordine progressivo i simboli delle teste classe: 023-227-327-028-228-329-330, con a fianco i simboli delle placche, delle griffe principali e sussidiarie, dei griffini, dei piedini, dei crochets superiori ed inferiori.
  - I numeri riportati a fianco dei simboli delle placche ago, indicano le larghezze di costa in millimetri. I numeri riportati a fianco dei simboli delle griffe indicano il passo in millimetri della dentatura delle griffe stesse; quando tale numero non è riportato significa che le griffe sono ricoperte in Vulkollan.
- La seconda parte riporta, sempre in ordine progressivo, i simboli delle teste serie Tagliacuce dotate di apparecchiature speciali; a fianco sono
  riportati i simboli degli organi di cucitura in dotazione ed a richiesta previste quando le teste sono abbinate alle varie apparecchiature.
- La terza parte riporta suddivisi per denominazione (placche, griffe, ecc.) e nell'ambito di questa in ordine progressivo, tutti i simboli degli organi di
  cucitura con il relativo "SERVE PER,... E" possibile infatti conoscendo il simbolo di una placca o di un crochet, sapere su quali teste con o senza
  apparecchiatura, tale placca o crochet sono previsti. Per sapere se su una determinata testa quella placca ago o crochet è in dotazione o a richiesta,
  occorre consultare la prima o la seconda parte a secondo dei casi.

The R 300 tables are divided into 3 parts:

- The first part lists the symbols of head classes 023,227,327,028,228,329,330 in numerical order, with the symbols for needle plates, main and differential feed dogs, chaining feed dogs, presser feet, and upper and lower loopers listed alongside. The numbers by the side of the needle plate symbols give the width of the bight in millimeters.
  The numbers by the side of the feed dogs with a side of the feed dogs. The numbers by the side of the feed dogs with a side of the feed dogs.
  - The numbers by the side of the feed-dog symbols give the gauge of the feed-dog teeth in millimeters. When such a figure is not shown this indicates that the feed-dogs are Vulkollan covered.
- The second part lists in numerical order the symbols of the overlock head series fitted with special devices. Alongside are listed
  the symbols of the sewing organs normally supplied with the machine, as well as the alternatives that can be supplied on request.
- The third part gives the symbols of all sewing organs divided into categories (needle plates, feed-dogs etc), with the symbols in each category arranged in numerical order.
  - For each sewing organ the machines on which it can be used are listed. Thus in knowing the symbol of a needle plate or a looper it is possible to know on which overlock heads, either with or without devices, it can be used.
  - To know whether on a given head a certain needle plate or looper is fitted as a standard part or on special request, reference must be made to the first or second part of the table, as the case requires.

Les Tableaux R 300 se divisent en 3 parties:

- La première partie reporte par ordre progressif les symboles des machines classe: 023-227-327-028-228-329-330 et à côté les symboles des plaques, des griffes principales et subsidiaires, des petites griffes, des pieds presseurs, des crochets supérieurs et inférieurs.
  - Les nombres à côté des symboles des plaques à aiguille, indiquent les largeurs du surjet en millimètres. Les nombres à côté des symboles des griffes indiquent le pas de denture en millimètres des griffes: si ces nombres ne sont pas reportés, ça signifie que les griffes sont recouvertes en Vulkollan.
- La deuxième partie reporte, toujours par ordre progressif, les symboles des machines surjeteuses-raseuses équipées de dispositifs spéciaux; à côté sont indiqués les symboles des organes de couture en dotation et sur demande prévus lorsque les machines sont couplées aux différents dispositifs.
- La troisième partie reporte subdivisés d'après la dénomination (plaques, griffes etc.) et par ordre progressif, tous les symboles des organes de couture avec le relatif "SERT POUR". En effet, si on connaît le symbole d'une plaque ou d'un crochet, il est possible de savoir pour quelles machines avec ou sans dispositif la plaque ou le crochet sont prévus. Pour savoir si la plaque à aiguille ou le crochet est en dotation ou sur demande sur une machine déterminée, il faut consulter la première ou la deuxième partie selon les cas.

Die R Tabellen 300 bestehen aus drei Teilen:

- Der erste Teil fasst in fortschreitender Reihenfolge die Maschinenbezeichnungen der Klassen 023-227-327-028-228-329-330 zusammen, wobei daneben die Symbole der Stichplatten, der Haupt- und Nabentransporteure, der Kleintransporteure, der Drueckerfuesse und der oberen und unteren Greifer aufgefuehrt sind. Die neben der Stichplattensymbole angegebenen Nummern stellen die Nahtbreite in Millimetern dar. Die neben den Symbolen der Transporteure aufgefuehrten Nummern geben den Millimeterabstand der Verzahnung der Transporteure an; ist diese Nummer nicht angegeben, so sind die Transporteure mit Vulkollan belegt.
- Der zweite Teil enthaelt, immer in fortschreitender Reihenfolge, die Symbole der mit Spezialvorrichtungen ausgestatteten Ueberwendlich-Maschinenoberteile; daneben sind auch die als Zubehoer sowie auf Rueckfrage gelieferten Naehorgane aufgefuehrt, welche beim Anbau der verschiedenen Vorrichtungen notwendig werden.
- Der dritte Teil enthaelt It. Benennung eingeteilt (Stichplatten, Transporteure, usw.) und in fortschreitender Reihenfolge alle Naehorgansymbole der Ueberwendlichmaschinen mit dem entsprechenden Vermerk: "DIENT FUER". Dies ermoeglicht zu wissen, auf welche Ueberwendlichmaschine z. B. eine gewisse Stichplatte oder Greifer, von welchen man das Symbol kennt, vorgesehen sind. Will man wissen, ob diese Stichplatte bzm. jener Greifer auf eine bestimmte Maschine als Zubehoer oder auf Rueckfrage geliefert wird, so muss man im ersten oder im zweiten Teil der R Tabellen 300 (je nach Fall) nachschlagen.