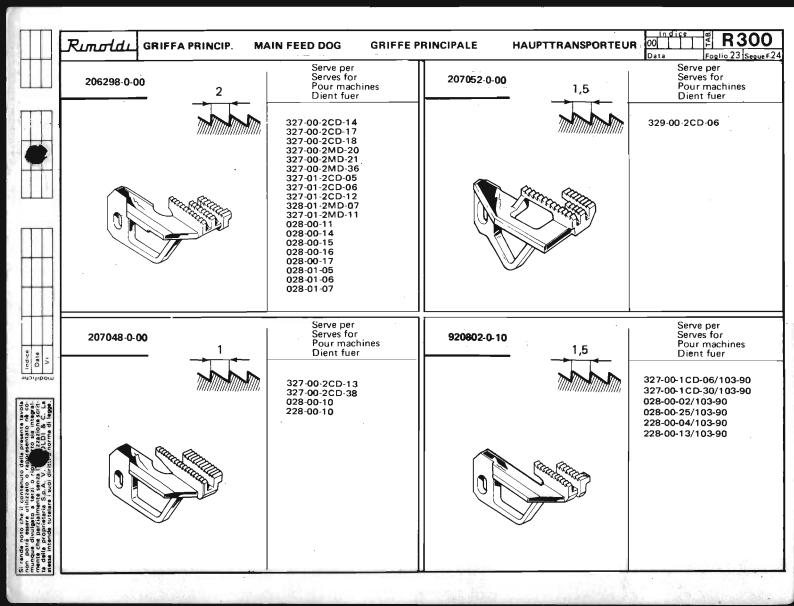

Le Tabelle R 300 dividono in 3 parti:

- La prima parte riporta in ordine progressivo i simboli delle teste classe: 023-227-327-028-228-329-330, con a fianco i simboli delle placche, delle griffe principali e sussidiarie, dei griffini, dei piedini, dei crochets superiori ed inferiori.
  - I numeri riportati a fianco dei simboli delle placche ago, indicano le larghezze di costa in millimetri. I numeri riportati a fianco dei simboli delle griffe indicano il passo in millimetri della dentatura delle griffe stesse; quando tale numero non è riportato significa che le griffe sono ricoperte in Vulkollan.
- La seconda parte riporta, sempre in ordine progressivo, i simboli delle teste serie Tagliacuce dotate di apparecchiature speciali; a fianco sono
  riportati i simboli degli organi di cucitura in dotazione ed a richiesta previste quando le teste sono abbinate alle varie apparecchiature.
- La terza parte riporta suddivisi per denominazione (placche, griffe, ecc.) e nell'ambito di questa in ordine progressivo, tutti i simboli degli organi di
  cucitura con il relativo "SERVE PER,... E" possibile infatti conoscendo il simbolo di una placca o di un crochet, sapere su quali teste con o senza
  apparecchiatura, tale placca o crochet sono previsti. Per sapere se su una determinata testa quella placca ago o crochet è in dotazione o a richiesta,
  occorre consultare la prima o la seconda parte a secondo dei casi.

The R 300 tables are divided into 3 parts:

- The first part lists the symbols of head classes 023,227,327,028,228,329,330 in numerical order, with the symbols for needle plates, main and differential feed dogs, chaining feed dogs, presser feet, and upper and lower loopers listed alongside. The numbers by the side of the needle plate symbols give the width of the bight in millimeters.
  The numbers by the side of the feed dogs with a side of the feed dogs. The numbers by the side of the feed dogs with a side of the feed dogs.
  - The numbers by the side of the feed-dog symbols give the gauge of the feed-dog teeth in millimeters. When such a figure is not shown this indicates that the feed-dogs are Vulkollan covered.
- The second part lists in numerical order the symbols of the overlock head series fitted with special devices. Alongside are listed
  the symbols of the sewing organs normally supplied with the machine, as well as the alternatives that can be supplied on request.
- The third part gives the symbols of all sewing organs divided into categories (needle plates, feed-dogs etc), with the symbols in each category arranged in numerical order.
  - For each sewing organ the machines on which it can be used are listed. Thus in knowing the symbol of a needle plate or a looper it is possible to know on which overlock heads, either with or without devices, it can be used.
  - To know whether on a given head a certain needle plate or looper is fitted as a standard part or on special request, reference must be made to the first or second part of the table, as the case requires.