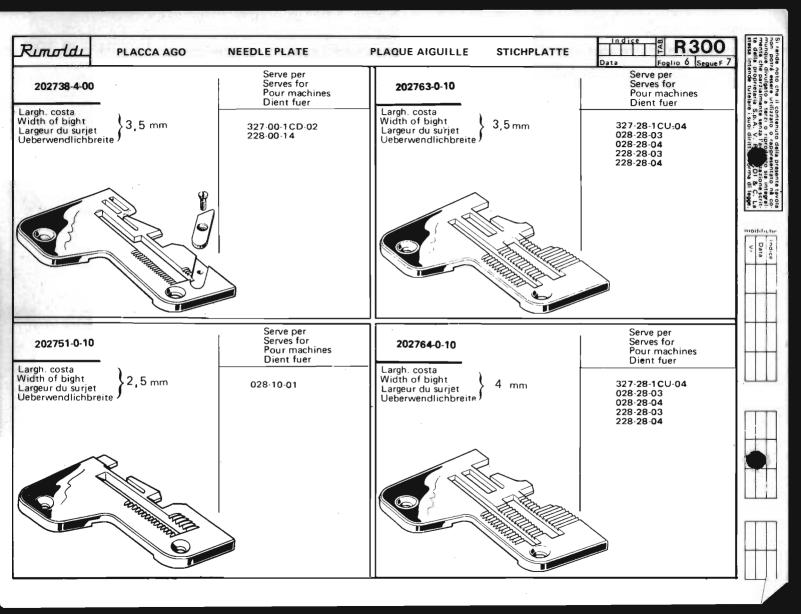

Le Tabelle R 300 dividono in 3 parti:

- La prima parte riporta in ordine progressivo i simboli delle teste classe: 023-227-327-028-228-329-330, con a fianco i simboli delle placche, delle griffe principali e sussidiarie, dei griffini, dei piedini, dei crochets superiori ed inferiori.
  - I numeri riportati a fianco dei simboli delle placche ago, indicano le larghezze di costa in millimetri. I numeri riportati a fianco dei simboli delle griffe indicano il passo in millimetri della dentatura delle griffe stesse; quando tale numero non è riportato significa che le griffe sono ricoperte in Vulkollan.
- La seconda parte riporta, sempre in ordine progressivo, i simboli delle teste serie Tagliacuce dotate di apparecchiature speciali; a fianco sono
  riportati i simboli degli organi di cucitura in dotazione ed a richiesta previste quando le teste sono abbinate alle varie apparecchiature.
- La terza parte riporta suddivisi per denominazione (placche, griffe, ecc.) e nell'ambito di questa in ordine progressivo, tutti i simboli degli organi di
  cucitura con il relativo "SERVE PER,... E" possibile infatti conoscendo il simbolo di una placca o di un crochet, sapere su quali teste con o senza
  apparecchiatura, tale placca o crochet sono previsti. Per sapere se su una determinata testa quella placca ago o crochet è in dotazione o a richiesta,
  occorre consultare la prima o la seconda parte a secondo dei casi.

The R 300 tables are divided into 3 parts:

- The first part lists the symbols of head classes 023,227,327,028,228,329,330 in numerical order, with the symbols for needle plates, main and differential feed dogs, chaining feed dogs, presser feet, and upper and lower loopers listed alongside. The numbers by the side of the needle plate symbols give the width of the bight in millimeters.
  The numbers by the side of the feed dogs with a side of the feed dogs. The numbers by the side of the feed dogs with a side of the feed dogs.
  - The numbers by the side of the feed-dog symbols give the gauge of the feed-dog teeth in millimeters. When such a figure is not shown this indicates that the feed-dogs are Vulkollan covered.
- The second part lists in numerical order the symbols of the overlock head series fitted with special devices. Alongside are listed
  the symbols of the sewing organs normally supplied with the machine, as well as the alternatives that can be supplied on request.
- The third part gives the symbols of all sewing organs divided into categories (needle plates, feed-dogs etc), with the symbols in each category arranged in numerical order.
  - For each sewing organ the machines on which it can be used are listed. Thus in knowing the symbol of a needle plate or a looper it is possible to know on which overlock heads, either with or without devices, it can be used.
  - To know whether on a given head a certain needle plate or looper is fitted as a standard part or on special request, reference must be made to the first or second part of the table, as the case requires.