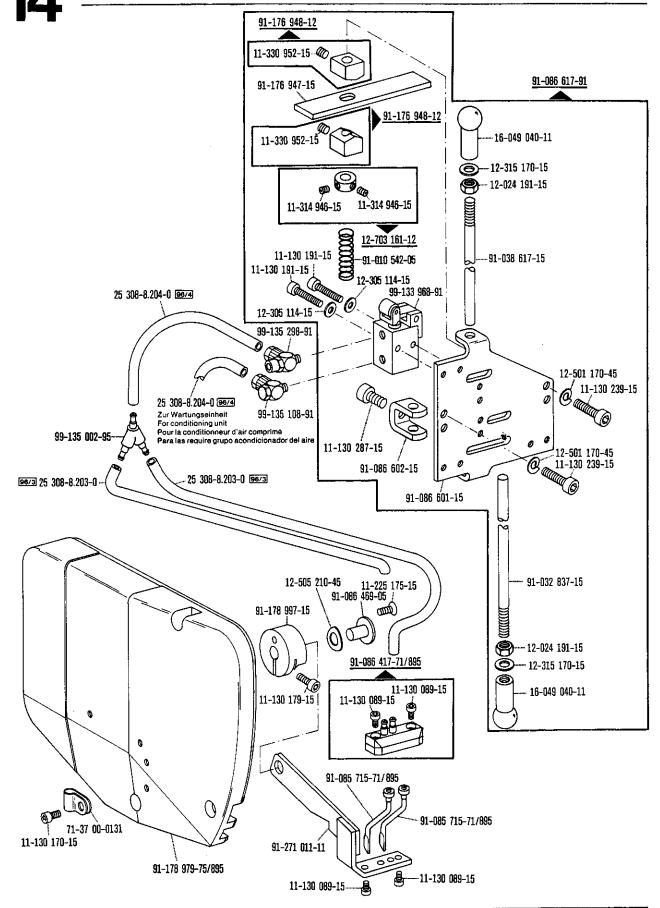

1

zur • pour for • para

Einstellehren Adjustment gauges Calibres Calibres de ajuste

zur · pour DEAFE 5

PFAFF 5645 H; 5646 H

24