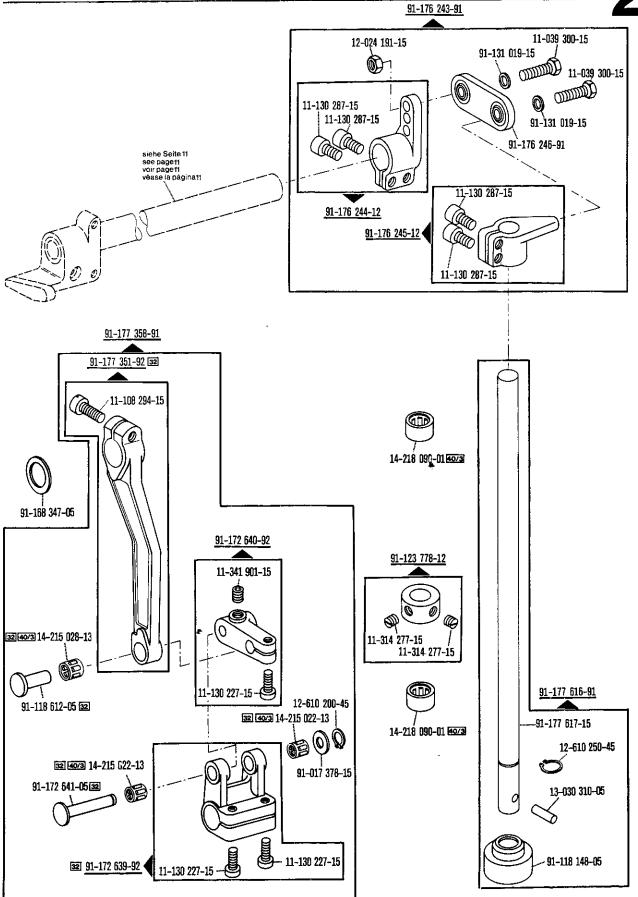

į

91-011 253-12

91-172 676-05

91-172 766-15

11-330 952-15

11-330 952-15

91-172 762-91

Tischebene Montage (Flachbettmaschine) Flush mounting (Flatbed machine) Montage en submergé (machine à plateau) Montaje a ras del tablero (como máquina de base plana)