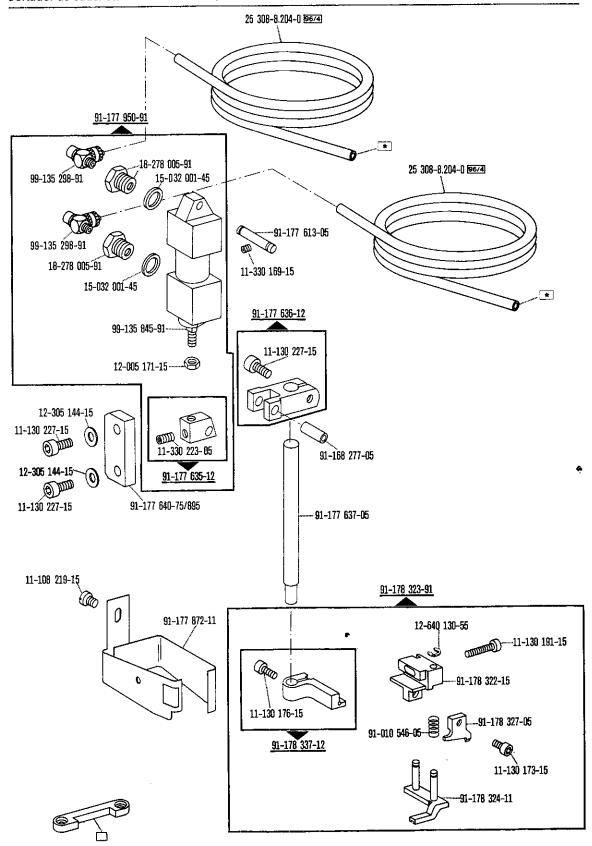

-703/01 zur · pour for · para

siehe Erläuterungen Register 0 see explanations in section 0 voir légende registre 0

-733/12 90/19 zur · pour for · para

-906/07

Presserfuß-Automatik Automatic presser foot lifter Relève-pied automatique Alzaprensatelas