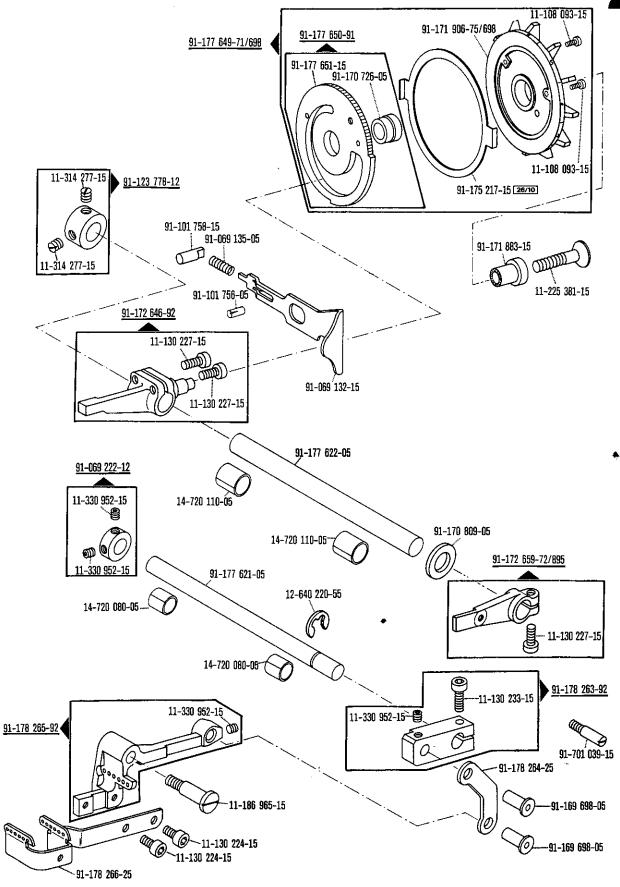

-703/01 zur · pour for · para

siehe Erläuterungen Register 0 see explanations in section 0 voir légende registre 0

-733/12 90/19 zur · pour for · para

-906/07

Presserfuß-Automatik Automatic presser foot lifter Relève-pied automatique Alzaprensatelas

-910/04 zur - pour PFAFF 5645 H; 5646 H

Wartungseinheit -925/02 erforderlich Conditioning unit -925/02 required Conditionneur d'air comprimé -925/02 nécessaire Requiere grupo acondicionador del aire comprimido -925/02