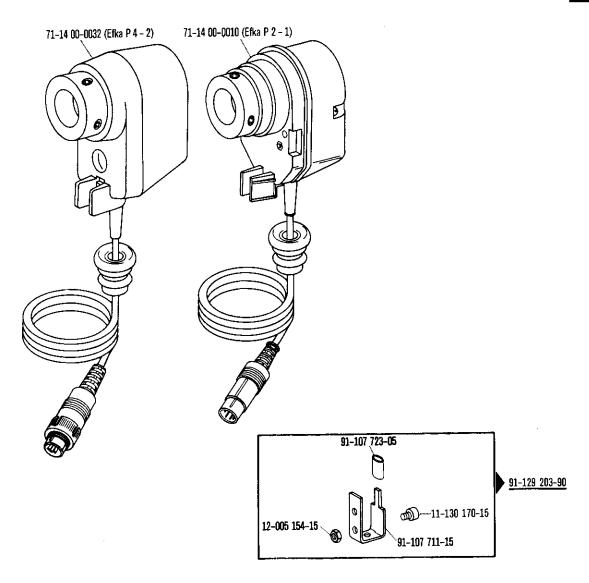

703/01 zur · pour for · para









siehe Erläuterungen Register 0 see explanations in section 0 voir légende registre 0









-733/12 90/19 zur · pour for · para













-906/07

Presserfuß-Automatik Automatic presser foot lifter Relève-pied automatique Alzaprensatelas

-910/04 zur - pour PFAFF 5645 H; 5646 H

Wartungseinheit -925/02 erforderlich Conditioning unit -925/02 required Conditionneur d'air comprimé -925/02 nécessaire Requiere grupo acondicionador del aire comprimido -925/02



-917/35 90/19 zur · pour for · para



71-16 00-0208

24 101-2.205-4 🖼





- [

40



















siehe Erläuterungen Register 0 see explanations in section 0 voir légende registre 0



91-027 496-70/894 (PFAFF 5645 H) 91-027 535-70/894 (PFAFF 5646 H)













1

zur • pour for • para



Einstellehren Adjustment gauges Calibres Calibres de ajuste

zur · pour DEAFE 5

PFAFF 5645 H; 5646 H

24





## Table of V-belt pulleys Tabla de poleas para correas en "V"

| Nähgeschwindigkeit max. Stiche/min<br>Maximum sewing speed in s.p.m.<br>Nombre de points max./mn<br>Número máx. de puntadas por minuto | Motordrehzahl U/min<br>Motor speed in r.p.m.<br>Régime raoteur en tours/mn<br>Règimen del motor en r.p.m. | Frequenz<br>Frequency<br>Fréquence<br>Frecuencia | Handrad-Durchmesser <sup>®</sup> in mm<br>Balance wheel diameter <sup>®</sup> in mm<br>Diametre du volant <sup>®</sup> en mm<br>Diámetro del volante <sup>®</sup> en mm | Keilriemenscheiben-Durchmesser <sup>®</sup> in mm<br>V-belt pulley diameter <sup>®</sup> in mm<br>Diamètre de la poulie à gorge <sup>®</sup> en mm<br>Diáme