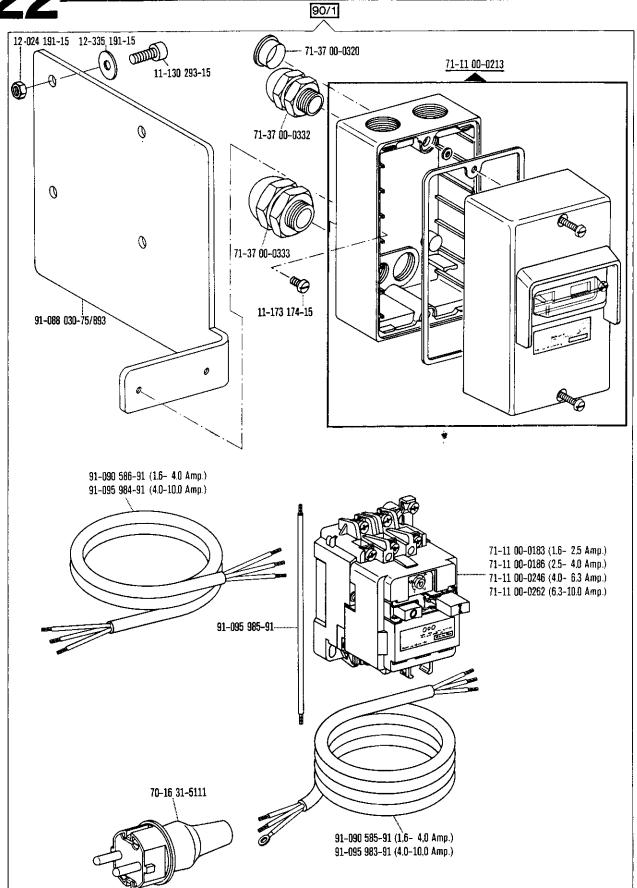

  Top um with 280-1-120 144; for part number see page 5.

  Remplir de 280-1-120 144; n° de commande, voir page 5.

  Rellene con 280-1-120 144; para el número de pedido véase la página 5.
- Tränken mit 280-1-120 144; Bestellnummer siehe Seite 5.
  Soak with 280-1-120 144; for part number see page 5.
  Imbiber d'huile 280-1-120 144; n° de commande, voir page 5.
  Empape con aceite 280-1-120 144; para el número de pedido véase la página 5.
- 40/3 Fetten mit 280-1-120 247; Bestellnummer siehe Seite 5.
  Grease with 280-1-120 247; for part number see page 5.
  Graisser avec de la graisse 280-1-120 247; n° de commande, voir page 5.
  Engrase con grasa 280-1-120 247; para el número de pedido véase la página 5.
- du/5
  Olen mit 280-1-120 144; Bestellnummer siehe Seite 5.
  Oil with 280-1-120 144; for part number see page 5.
  Huiler par 280-1-120 144; n° de commande, voir page 5.
  Lubrifique con 280-1-120 144; para el número de pedido véase la página 5.
- 90/1 Für Wechselstrom.
  For single-phase A.C.
  Pour du courant alternatif.
  Para corriente alterna monofásica.
- 90/2 Für Drehstrom.
  For three-phase A.C.
  Pour du courant triphasé.
  Para corriente trifásica.
- 90/3 Zur Motorbefestigung.
  For fitting the motor.
  Pour la fixation du moteur.
  Para fijación del motor.
- 90/19 Wartungseinheit -925/.. erforderlich
  Air Filter / lubricator -925/.. required.
  Conditionneur d'air comprimé -925/.. requis.
  Requiere el grupo acondicionador del aire comprimido -925/..
- 96 Länge angeben.
  State length.
  Préciser longueur.
  Indiquese la largura.