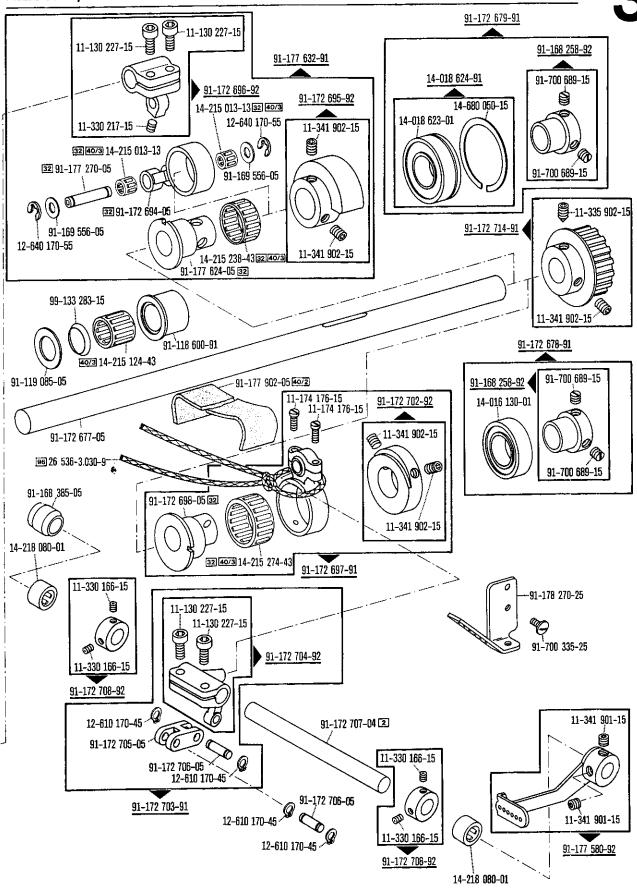

į

91-011 253-12

91-172 676-05

91-172 766-15

11-330 952-15

11-330 952-15

91-172 762-91

Tischebene Montage (Flachbettmaschine) Flush mounting (Flatbed machine) Montage en submergé (machine à plateau) Montaje a ras del tablero (como máquina de base plana)