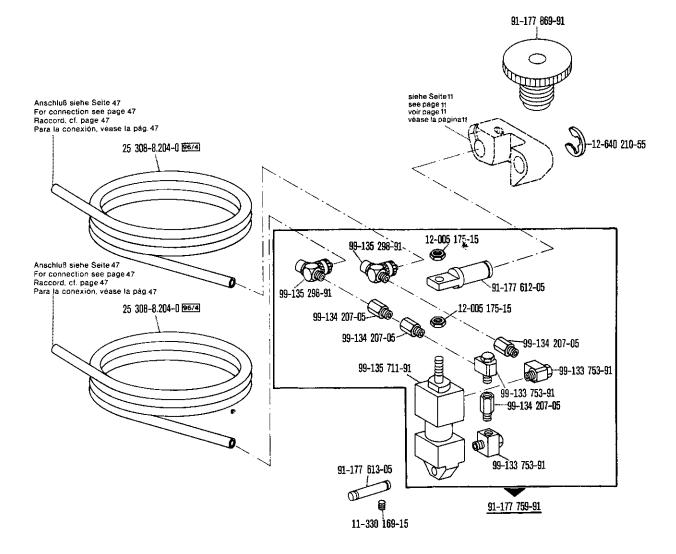

-703/01 zur · pour for · para

siehe Erläuterungen Register 0 see explanations in section 0 voir légende registre 0

-733/12 90/19 zur · pour for · para

-906/07

Presserfuß-Automatik Automatic presser foot lifter Relève-pied automatique Alzaprensatelas

-910/04 zur - pour PFAFF 5645 H; 5646 H

Wartungseinheit -925/02 erforderlich Conditioning unit -925/02 required Conditionneur d'air comprimé -925/02 nécessaire Requiere grupo acondicionador del aire comprimido -925/02