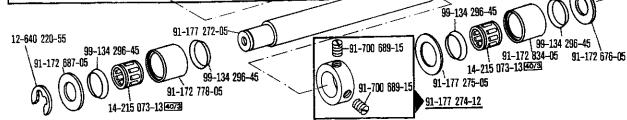

a en los pedidos.
- Schlauch mit 4 mm Innendurchmesser, bei Bestellung Länge angeben.
  Tube with 4 mm inside dia; length to be stated on order.
  Flexible d'un diamétre intérieur de 4 mm; préciser la longueur.
  Tubo flexible de 4 mm de diámetro interior; indiquese la largura en los pedidos.
- 96/6
  Schlauch mit 6 mm Innendurchmesser, bei Bestellung Länge angeben.
  Tube with 6 mm inside dia; length to be stated on order.
  Flexible d'un diamétre intérieur de 6 mm; préciser la longueur.
  Tubo flexible de 6 mm de diámetro interior; indiquese la largura en los pedidos.



siehe Erläuterungen Register 0
see explanations in section 0
voir légende registre 0



siehe Erläuterungen Register 0 see explanations in section 0 voir légende registre 0 ver explicaciones del registro 0









į







91-011 253-12

91-172 676-05









91-172 766-15

11-330 952-15

11-330 952-15

91-172 762-91

Tischebene Montage (Flachbettmaschine) Flush mounting (Flatbed machine) Montage en submergé (machine à plateau) Montaje a ras del tablero (como máquina de base plana)







Ergänzungsteile Complementary parts Pièces complémentaires Piezas especiales

PFAFF 5646 H-840/04-706/07

(die sonstigen Teile wie in Register 1 – 4) (for all other parts see Section 1 – 4) (les autres pièces comme dans le registre 1 – 4) (las demás piezas como en el registro 1 – 4)





-703/01 zur · pour for · para









siehe Erläuterungen Register 0 see explanations in section 0 voir légende registre 0









-733/12 90/19 zur · pour for · para













-906/07

Presserfuß-Automatik Automatic presser foot