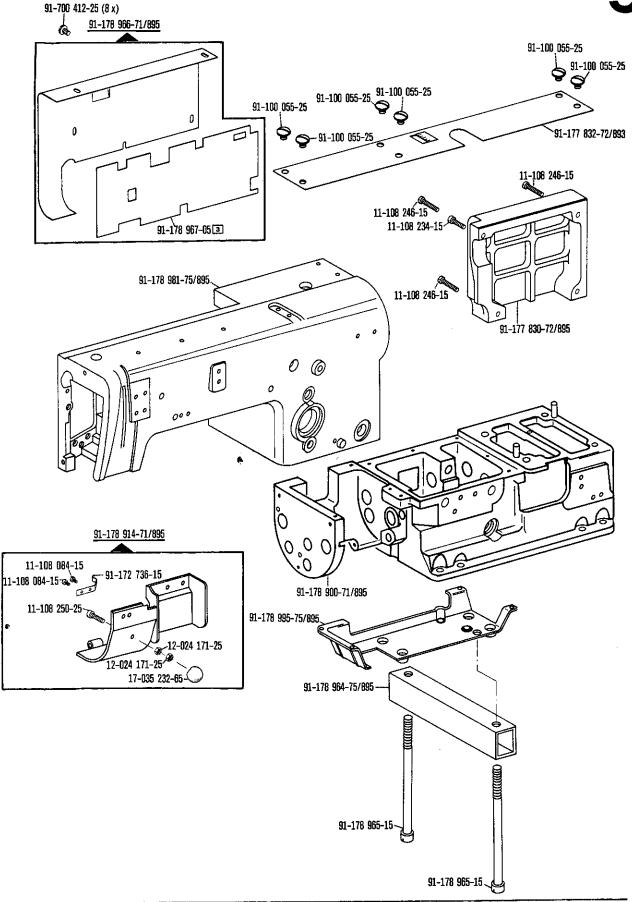

Ergänzungsteile Complementary parts Pièces complémentaires Piezas especiales

PFAFF 5646 H-840/04-706/07

(die sonstigen Teile wie in Register 1 – 4) (for all other parts see Section 1 – 4) (les autres pièces comme dans le registre 1 – 4) (las demás piezas como en el registro 1 – 4)