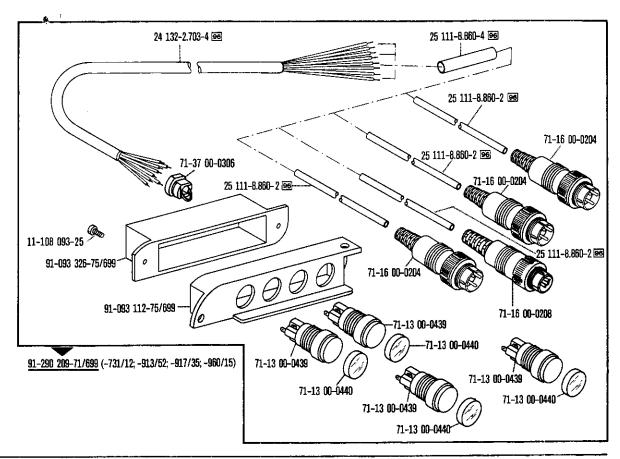

Ergänzungsteile Complementary parts Pièces complémentaires Piezas especiales

PFAFF 5646 H-840/04-706/07

(die sonstigen Teile wie in Register 1 – 4) (for all other parts see Section 1 – 4) (les autres pièces comme dans le registre 1 – 4) (las demás piezas como en el registro 1 – 4)