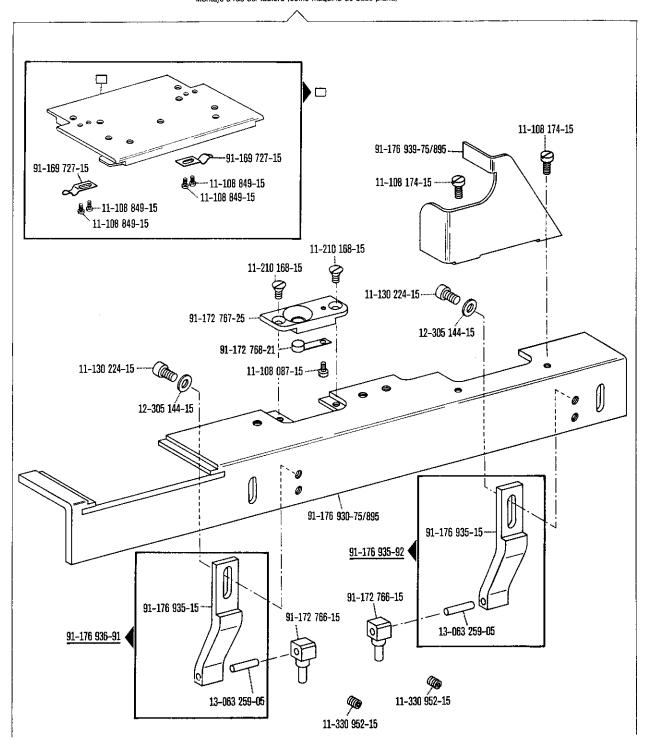

largura en los pedidos.
- 96/6
  Schlauch mit 6 mm Innendurchmesser, bei Bestellung Länge angeben.
  Tube with 6 mm inside dia; length to be stated on order.
  Flexible d'un diamétre intérieur de 6 mm; préciser la longueur.
  Tubo flexible de 6 mm de diámetro interior; indiquese la largura en los pedidos.



siehe Erläuterungen Register 0
see explanations in section 0
voir légende registre 0



siehe Erläuterungen Register 0 see explanations in section 0 voir légende registre 0 ver explicaciones del registro 0









į







91-011 253-12

91-172 676-05









91-172 766-15

11-330 952-15

11-330 952-15

91-172 762-91

Tischebene Montage (Flachbettmaschine) Flush mounting (Flatbed machine) Montage en submergé (machine à plateau) Montaje a ras del tablero (como máquina de base plana)







Ergänzungsteile Complementary parts Pièces complémentaires Piezas especiales

PFAFF 5646 H-840/04-706/07

(die sonstigen Teile wie in Register 1 – 4) (for all other parts see Section 1 – 4) (les autres pièces comme dans le registre 1 – 4) (las demás piezas como en el registro 1 – 4)





-703/01 zur · pour for · para









siehe Erläuterungen Register 0 see explanations in section 0 voir légende registre 0









-733/12 90/19 zur · pour for · para













-906/07

Presserfuß-Automatik Automatic presser foot lifter Relève-pied automatique Alzaprensatelas

-910/04 zur - pour PFAFF 5645 H; 5646 H

Wartungseinheit -925/02 erforderlich Conditioning unit -925/02 required Conditionneur d'air comprimé -925/02 nécessaire Requiere grupo acondicionador del aire comprimido -925/02