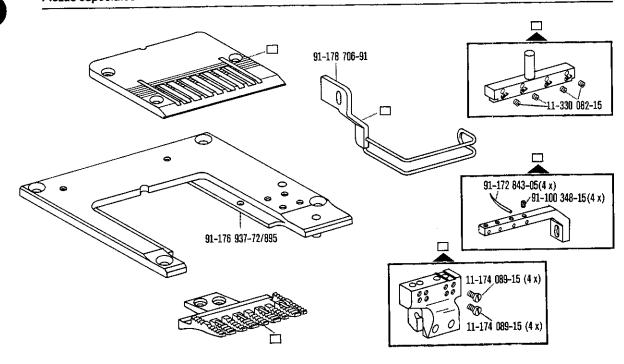

en los pedidos.



siehe Erläuterungen Register 0
see explanations in section 0
voir légende registre 0



siehe Erläuterungen Register 0 see explanations in section 0 voir légende registre 0 ver explicaciones del registro 0









į







91-011 253-12

91-172 676-05









91-172 766-15

11-330 952-15

11-330 952-15

91-172 762-91

Tischebene Montage (Flachbettmaschine) Flush mounting (Flatbed machine) Montage en submergé (machine à plateau) Montaje a ras del tablero (como máquina de base plana)







Ergänzungsteile Complementary parts Pièces complémentaires Piezas especiales

PFAFF 5646 H-840/04-706/07

(die sonstigen Teile wie in Register 1 – 4) (for all other parts see Section 1 – 4) (les autres pièces comme dans le registre 1 – 4) (las demás piezas como en el registro 1 – 4)





-703/01 zur · pour for · para









siehe Erläuterungen Register 0 see explanations in section 0 voir légende registre 0









-733/12 90/19 zur · pour for · para













-906/07

Presserfuß-Automatik Automatic presser foot lifter Relève-pied automatique Alzaprensatelas

-910/04 zur - pour PFAFF 5645 H; 5646 H

Wartungseinheit -925/02 erforderlich Conditioning unit -925/02 required Conditionneur d'air comprimé -925/02 nécessaire Requiere grupo acondicionador del aire comprimido -925/02



-917/35 90/19 zur · pour for · para



71-16 00-0208

24 101-2.205-4 🖼





- [

40



















siehe Erläuterungen Register 0 see explanations in section 0 voir légende registre 0



91-027 496-70/894 (PFAFF 5645 H) 91-027 535-70/894 (PFAFF 5646 H)













1

zur • pour for • p