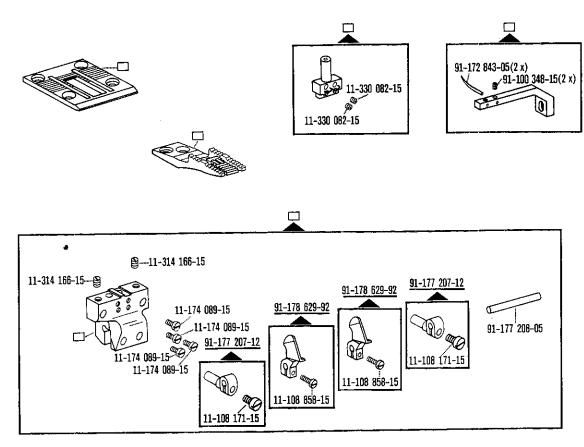

ura en los pedidos.
- 96/6
  Schlauch mit 6 mm Innendurchmesser, bei Bestellung Länge angeben.
  Tube with 6 mm inside dia; length to be stated on order.
  Flexible d'un diamétre intérieur de 6 mm; préciser la longueur.
  Tubo flexible de 6 mm de diámetro interior; indiquese la largura en los pedidos.



siehe Erläuterungen Register 0
see explanations in section 0
voir légende registre 0



siehe Erläuterungen Register 0 see explanations in section 0 voir légende registre 0 ver explicaciones del registro 0









į







91-011 253-12

91-172 676-05









91-172 766-15

11-330 952-15

11-330 952-15

91-172 762-91

Tischebene Montage (Flachbettmaschine) Flush mounting (Flatbed machine) Montage en submergé (machine à plateau) Montaje a ras del tablero (como máquina de base plana)







Ergänzungsteile Complementary parts Pièces complémentaires Piezas especiales

PFAFF 5646 H-840/04-706/07

(die sonstigen Teile wie in Register 1 – 4) (for all other parts see Section 1 – 4) (les autres pièces comme dans le registre 1 – 4) (las demás piezas como en el registro 1 – 4)





-703/01 zur · pour for · para









siehe Erläuterungen Register 0 see explanations in section 0 voir légende registre 0









-733/12 90/19 zur · pour for · para













-906/07

Presserfuß-Automatik Automatic presser foot lifter Relève-pied automatique Alzaprensatelas

-910/04 zur - pour PFAFF 5645 H; 5646 H

Wartungseinheit -925/02 erforderlich Conditioning unit -925/02 required Conditionneur d'air comprimé -925/02 nécessaire Requiere grupo acondicionador del aire comprimido -925/02



-917