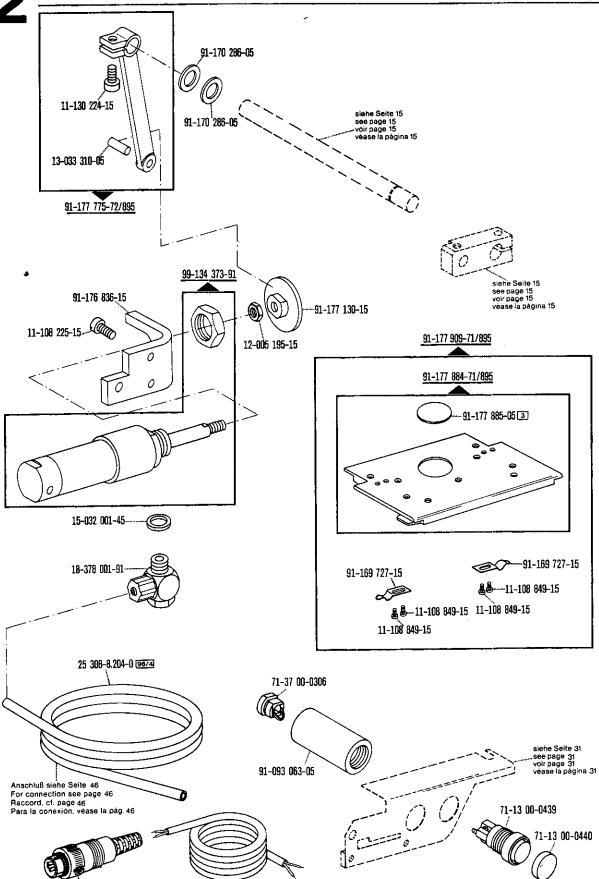

siehe Erläuterungen Register 0
see explanations in section 0
voir légende registre 0

siehe Erläuterungen Register 0 see explanations in section 0 voir légende registre 0 ver explicaciones del registro 0

1

zur • pour for • para

Einstellehren Adjustment gauges Calibres Calibres de ajuste

zur · pour DEAFE 5

PFAFF 5645 H; 5646 H

24