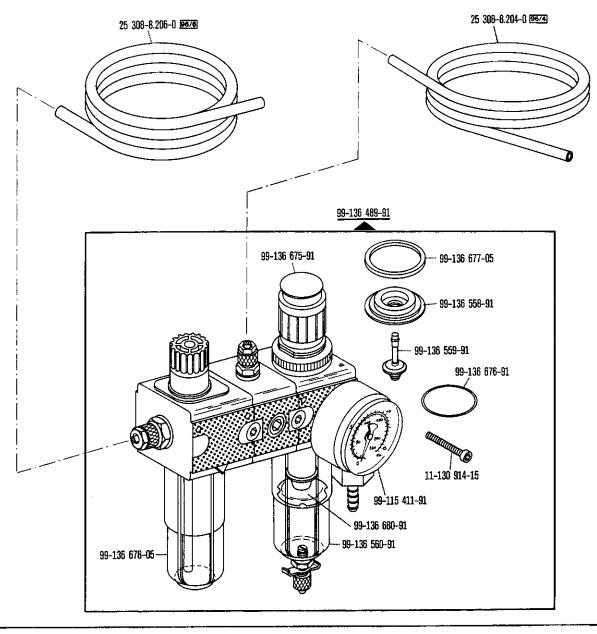

| Register<br>Section<br>Registre<br>Registro |                                                                                                                                                                          |                            |           |                                                                                                   | Seite<br>Page<br>Página |
|---------------------------------------------|--------------------------------------------------------------------------------------------------------------------------------------------------------------------------|----------------------------|-----------|---------------------------------------------------------------------------------------------------|-------------------------|
| 14                                          | Blasvorrichtung<br>Blower<br>Dispositif à jet d'air<br>Eyector de aire                                                                                                   |                            | -920/05   |                                                                                                   | 40                      |
| 15                                          | Wartungseinheit<br>Air filter / lubricator<br>Conditionneur d'air comprimé<br>Grupo acondicionador del aire comprimido                                                   |                            | -925/02   |                                                                                                   | 41                      |
| 16                                          | Wartungseinheit Air filter / lubricator Conditionneur d'air comprimé Grupo acondicionador del aire comprimido                                                            |                            | -925/03   | · · · · · · · · · · · · · · · · · · ·                                                             | 42                      |
| 17                                          | Kettentrenn-Einrichtung<br>Chain cutter<br>Coupe-chainette<br>Cortador de cadeneta                                                                                       |                            | -960/15   |                                                                                                   | 43                      |
| 18                                          | Fotozellensteuerung für Stichverdichtung Photocell control for condensed stitching Commande par cellule photo- électrique pour points rétrécis Mando por fotocélula para |                            | -971/45 < | Fotozelle<br>Photocell<br>Cellule photo-électrique<br>Fotocélula<br>-910/04<br>-917/35<br>-925/02 | 44<br>37<br>38<br>41    |
| 19                                          | condensación de la puntada  Tastschalter mit Leitung Push-button with lead Interrupteur à poussoir, avec câble Interruptor pulsador con cable                            |                            | <u> </u>  | <u>-9</u> 60/15                                                                                   | 43                      |
| 20                                          | Pneumatische Steuerung Pneumatic control Commande pneumatique Mando neumático                                                                                            |                            |           |                                                                                                   | 46                      |
| 21                                          | Zubehörteile<br>Accessory parts<br>Accessoires<br>Accesorios                                                                                                             |                            |           |                                                                                                   | 48                      |
| 22                                          | Motoranschlußsatz<br>Motor connection kit<br>Jeu de pièces à raccorder le moteur<br>Juego de piezas de conexión del motor                                                |                            |           |                                                                                                   | 53                      |
| 23                                          | Positionsgeber<br>Synchronizer<br>Synchronisateur<br>Sincronizador                                                                                                       | zur<br>for<br>pour<br>para |           | 5H-913/52<br>6H-913/52                                                                            | 55                      |
| 24                                          | Einstellehren<br>Adjustment gauges<br>Calibres<br>Calibres de ajuste                                                                                                     |                            |           |                                                                                                   | 55                      |
| 25                                          | Keilriemenscheiben-Tabelle<br>Table of V-belt pulleys<br>Tableau des poulies à gorge en V<br>Tabla de poleas para correas en "V"                                         |                            |           |                                                                                                   | 56                      |
| 26                                          | Nummernverzeichnis<br>Numerical index<br>Tableau des numéros<br>Indice numérico                                                                                          |                            |           |                                                                                                   | 57                      |
| Anhang<br>Appendix<br>Annexe<br>Anexo       | Unterklassen-Austattung Subclass parts Composition des sous-classes Composición de las subclases                                                                         |                            |           |                                                                                                   |                         |