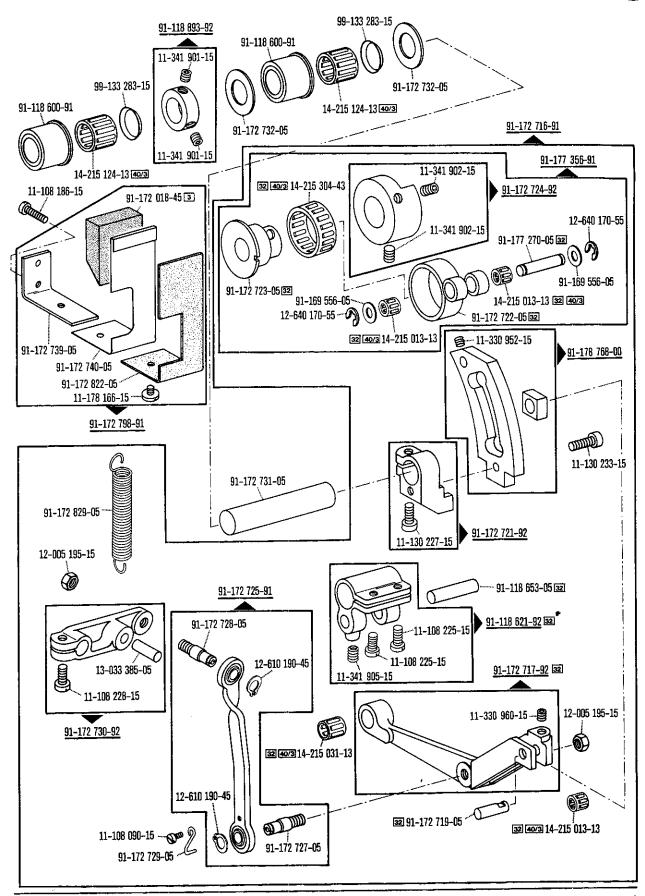

Ergänzungsteile Complementary parts Pièces complémentaires Piezas especiales

PFAFF 5646 H-840/04-706/07

(die sonstigen Teile wie in Register 1 – 4) (for all other parts see Section 1 – 4) (les autres pièces comme dans le registre 1 – 4) (las demás piezas como en el registro 1 – 4)