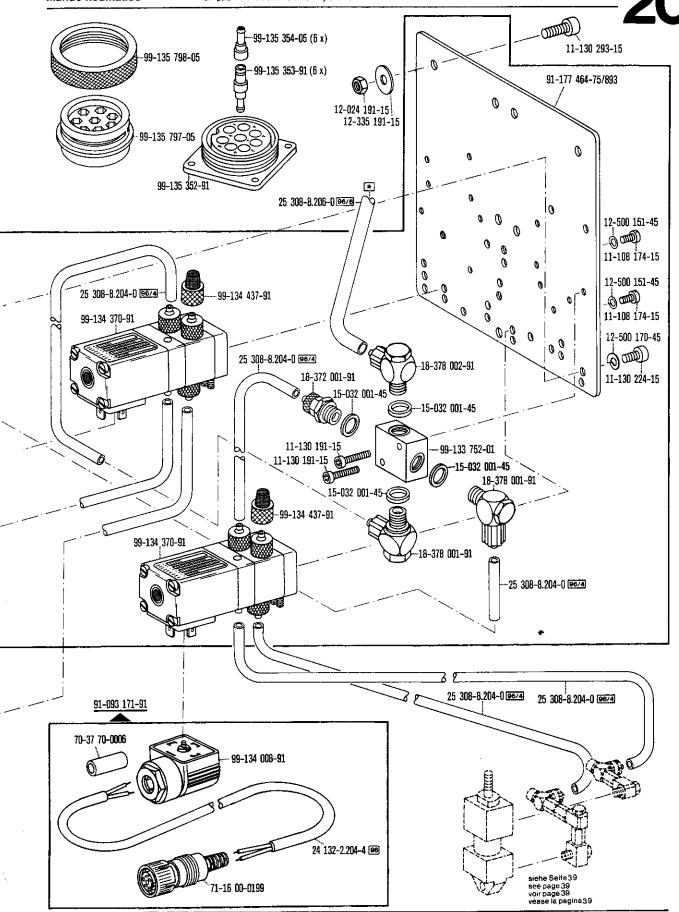

1

zur • pour for • para

Einstellehren Adjustment gauges Calibres Calibres de ajuste

zur · pour DEAFE 5

PFAFF 5645 H; 5646 H

24