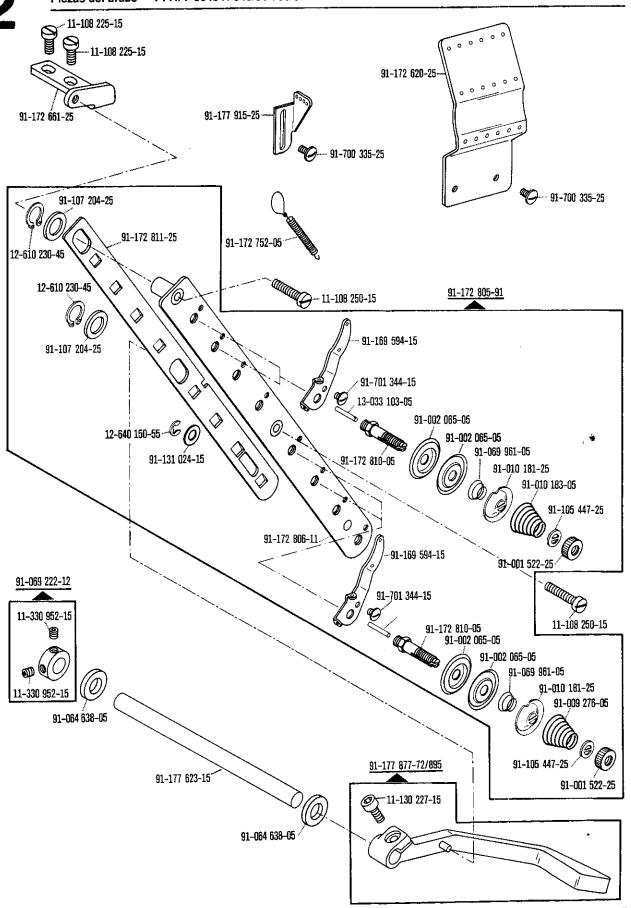

largura en los pedidos.
- Schlauch mit 4 mm Innendurchmesser, bei Bestellung Länge angeben.
  Tube with 4 mm inside dia; length to be stated on order.
  Flexible d'un diamétre intérieur de 4 mm; préciser la longueur.
  Tubo flexible de 4 mm de diámetro interior; indiquese la largura en los pedidos.
- 96/6
  Schlauch mit 6 mm Innendurchmesser, bei Bestellung Länge angeben.
  Tube with 6 mm inside dia; length to be stated on order.
  Flexible d'un diamétre intérieur de 6 mm; préciser la longueur.
  Tubo flexible de 6 mm de diámetro interior; indiquese la largura en los pedidos.



siehe Erläuterungen Register 0
see explanations in section 0
voir légende registre 0



siehe Erläuterungen Register 0 see explanations in section 0 voir légende registre 0 ver explicaciones del registro 0









į







91-011 253-12

91-172 676-05









91-172 766-15

11-330 952-15

11-330 952-15

91-172 762-91

Tischebene Montage (Flachbettmaschine) Flush mounting (Flatbed machine) Montage en submergé (machine à plateau) Montaje a ras del tablero (como máquina de base plana)







Ergänzungsteile Complementary parts Pièces complémentaires Piezas especiales

PFAFF 5646 H-840/04-706/07

(die sonstigen Teile wie in Register 1 – 4) (for all other parts see Section 1 – 4) (les autres pièces comme dans le registre 1 – 4) (las demás piezas como en el registro 1 – 4)





-703/01 zur · pour for · para









siehe Erläuterungen Register 0 see explanations in section 0 voir légende registre 0









-733/12 90/19 zur · pour for · para













-906/07

Presserfuß-Automatik Automatic presse