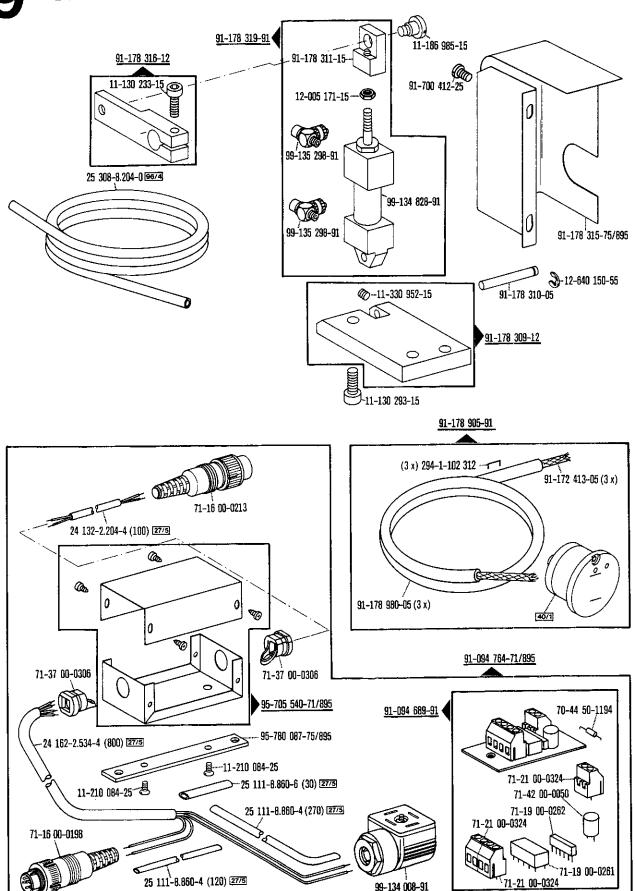

į

91-011 253-12

91-172 676-05

91-172 766-15

11-330 952-15

11-330 952-15

91-172 762-91

Tischebene Montage (Flachbettmaschine) Flush mounting (Flatbed machine) Montage en submergé (machine à plateau) Montaje a ras del tablero (como máquina de base plana)

-703/01 zur · pour for · para

siehe Erläuterungen Register 0 see explanations in section 0 voir légende registre 0

-733/12 90/19 zur · pour for · para

-906/07

Presserfuß-Automatik Automatic presser foot lifter Relève-pied automatique Alzaprensatelas

-910/04 zur - pour PFAFF 5645 H; 5646 H

Wartungseinheit -925/02 erforderlich Conditioning unit -925/02 required Conditionneur d'air comprimé -925/02 nécessaire Requiere grupo acondicionador del aire comprimido -925/02

-917/35 90/19 zur · pour for · para

71-16 00-0208

24 101-2.205-4 🖼

- [

40

siehe Erläuterungen Register 0 see explanations in section 0 voir légende registre 0

91-027 496-70/894 (PFAFF 5645 H) 91-027 535-70/894 (PFAFF 5646 H)