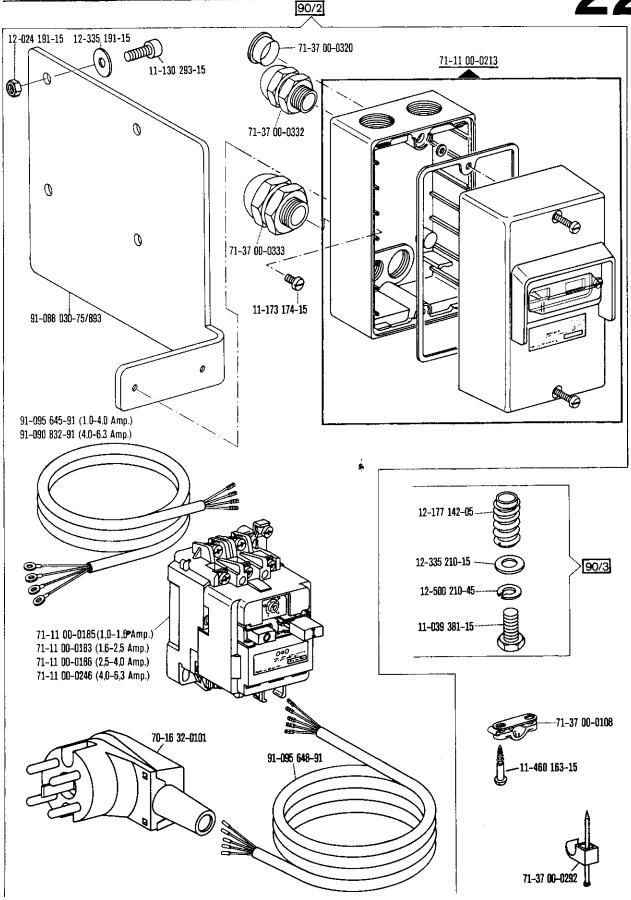

-910/04 zur - pour PFAFF 5645 H; 5646 H

Wartungseinheit -925/02 erforderlich Conditioning unit -925/02 required Conditionneur d'air comprimé -925/02 nécessaire Requiere grupo acondicionador del aire comprimido -925/02