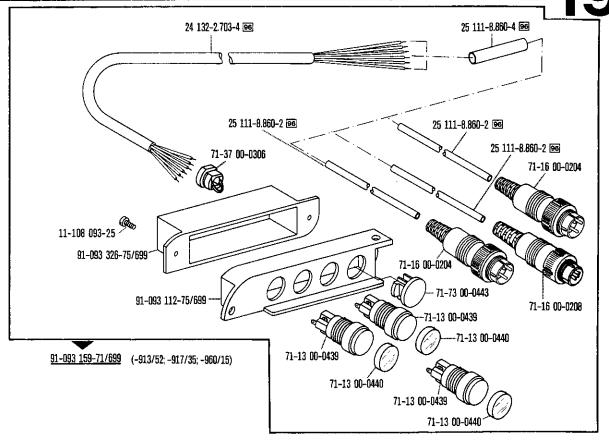

-703/01 zur · pour for · para

siehe Erläuterungen Register 0 see explanations in section 0 voir légende registre 0

-733/12 90/19 zur · pour for · para

-906/07

Presserfuß-Automatik Automatic presser foot lifter Relève-pied automatique Alzaprensatelas

-910/04 zur - pour PFAFF 5645 H; 5646 H

Wartungseinheit -925/02 erforderlich Conditioning unit -925/02 required Conditionneur d'air comprimé -925/02 nécessaire Requiere grupo acondicionador del aire comprimido -925/02

-917/35 90/19 zur · pour for · para

71-16 00-0208

24 101-2.205-4 🖼

- [

40

siehe Erläuterungen Register 0 see explanations in section 0 voir légende registre 0

91-027 496-70/894 (PFAFF 5645 H) 91-027 535-70/894 (PFAFF 5646 H)