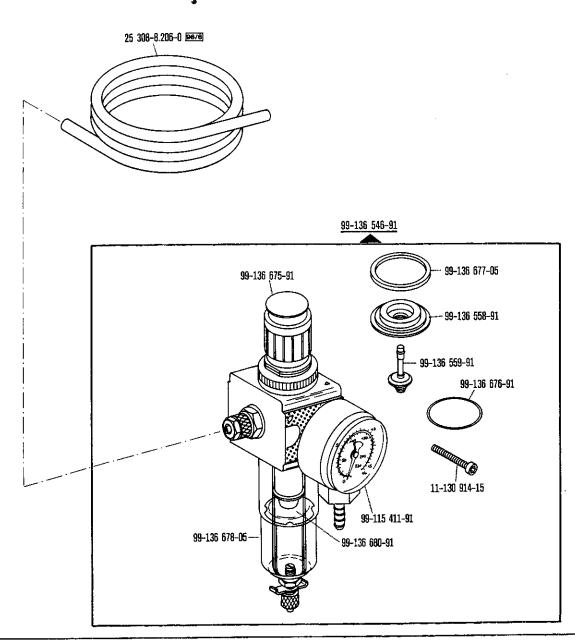

| Register<br>Section<br>Registre<br>Registro |                                                                                                                                                                          |                            |           |                                                                                                   | Seite<br>Page<br>Página |
|---------------------------------------------|--------------------------------------------------------------------------------------------------------------------------------------------------------------------------|----------------------------|-----------|---------------------------------------------------------------------------------------------------|-------------------------|
| 14                                          | Blasvorrichtung<br>Blower<br>Dispositif à jet d'air<br>Eyector de aire                                                                                                   |                            | -920/05   |                                                                                                   | 40                      |
| 15                                          | Wartungseinheit<br>Air filter / lubricator<br>Conditionneur d'air comprimé<br>Grupo acondicionador del aire comprimido                                                   |                            | -925/02   |                                                                                                   | 41                      |
| 16                                          | Wartungseinheit Air filter / lubricator Conditionneur d'air comprimé Grupo acondicionador del aire comprimido                                                            |                            | -925/03   | · · · · · · · · · · · · · · · · · · ·                                                             | 42                      |
| 17                                          | Kettentrenn-Einrichtung<br>Chain cutter<br>Coupe-chainette<br>Cortador de cadeneta                                                                                       |                            | -960/15   |                                                                                                   | 43                      |
| 18                                          | Fotozellensteuerung für Stichverdichtung Photocell control for condensed stitching Commande par cellule photo- électrique pour points rétrécis Mando por fotocélula para |                            | -971/45 < | Fotozelle<br>Photocell<br>Cellule photo-électrique<br>Fotocélula<br>-910/04<br>-917/35<br>-925/02 | 44<br>37<br>38<br>41    |
| 19                                          | condensación de la puntada  Tastschalter mit Leitung Push-button with lead Interrupteur à poussoir, avec câble Interruptor pulsador con cable                            |                            | <u> </u>  | <u>-9</u> 60/15                                                                                   | 43                      |
| 20                                          | Pneumatische Steuerung Pneumatic control Commande pneumatique Mando neumático                                                                                            |                            |           |                                                                                                   | 46                      |
| 21                                          | Zubehörteile<br>Accessory parts<br>Accessoires<br>Accesorios                                                                                                             |                            |           |                                                                                                   | 48                      |
| 22                                          | Motoranschlußsatz<br>Motor connection kit<br>Jeu de pièces à raccorder le moteur<br>Juego de piezas de conexión del motor                                                |                            |           |                                                                                                   | 53                      |
| 23                                          | Positionsgeber<br>Synchronizer<br>Synchronisateur<br>Sincronizador                                                                                                       | zur<br>for<br>pour<br>para |           | 5H-913/52<br>6H-913/52                                                                            | 55                      |
| 24                                          | Einstellehren<br>Adjustment gauges<br>Calibres<br>Calibres de ajuste                                                                                                     |                            |           |                                                                                                   | 55                      |
| 25                                          | Keilriemenscheiben-Tabelle<br>Table of V-belt pulleys<br>Tableau des poulies à gorge en V<br>Tabla de poleas para correas en "V"                                         |                            |           |                                                                                                   | 56                      |
| 26                                          | Nummernverzeichnis<br>Numerical index<br>Tableau des numéros<br>Indice numérico                                                                                          |                            |           |                                                                                                   | 57                      |
| Anhang<br>Appendix<br>Annexe<br>Anexo       | Unterklassen-Austattung Subclass parts Composition des sous-classes Composición de las subclases                                                                         |                            |           |                                                                                                   |                         |