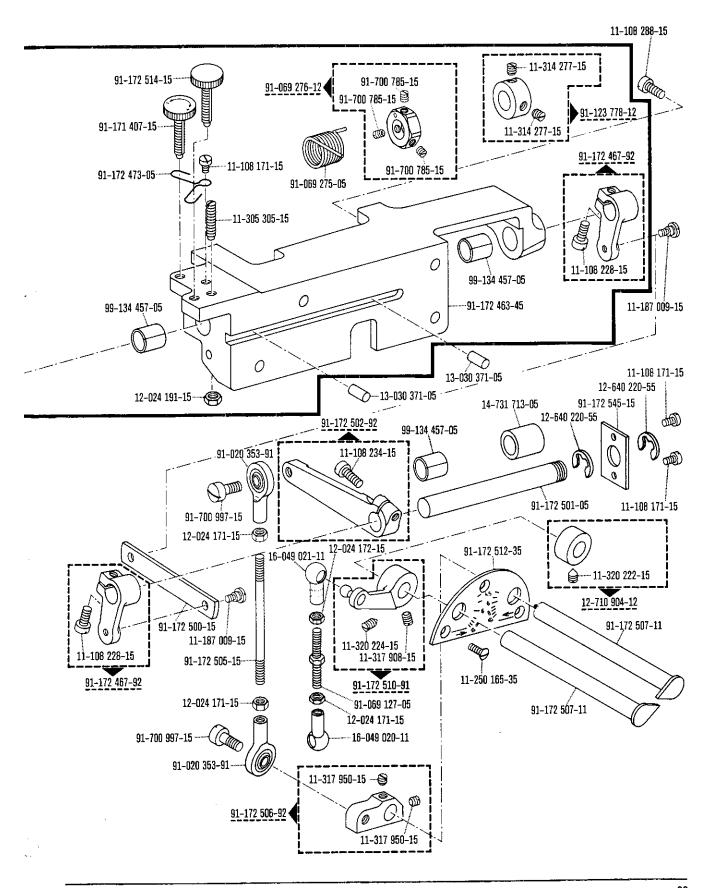

| 94/3          | Indiquese en los pedidos: cable para el № <u>91-090 319-91</u>                                                                                                                                        |













91-170 737-91 🛐

91-172 026-05

91-172 025-15

91-170 361-91

91-172 554-05

11-108 177-15

11-330 166-15

91-176 514-91

91-176 515-05 31

91-172 569-91 32



11-317 217-15

91-172 572-15 

14-018 570-01 30

91-172 197-05

12-305 144-15

11-108 225-15

91-169 614-05 (0,5) 27/2 91-169 615-05 (0.8) 2772

91-170 693-05 (0,3) 27/2 91-170 694-05 (1,2) 27/2

91-170 935-92

91-172 199-05

11-135 232-15

91-172 179-05 33

12-305 144-15

32 91-172 166-91

99-134 225-05

91-170 285-05

91-170 286-05

11-130 233-15









Pfaff 5487-811/01-900/75





4







9.76















9.76

























9.76





71-63 00-0102

(nur bei Quick-Elektronik-Stop-Motor NDK 880) (only on Quick-Electronic-Stop-motors NDK 880) (uniquement sur moteurs Quick-Stop électronique NDK 880) (Solamente para motores electrónicos Quick-Stop NDK 880)

























Keilriemenscheiben-Tabelle (bei einem Handrad-Durchmesser<sup>1)</sup> von 65 mm)
Table of V-belt pulleys (balance wheel diameter<sup>1)</sup>: 65 mm)
Tableau des poulies à gorge en V (diamètre du volant<sup>1)</sup>: 65 mm)
Tabla de poleas para correas en "V" (diámetro del volante<sup>1)</sup>: 65 mm)

| Motordrehzahl<br>U/min         | Frequenz    | Nähgeschwindigkeit max.<br>Stiche/min | Keilriemenscheiben-<br>Durchmesser <sup>1)</sup> in mm | Teilenummer        |
|------------------------------