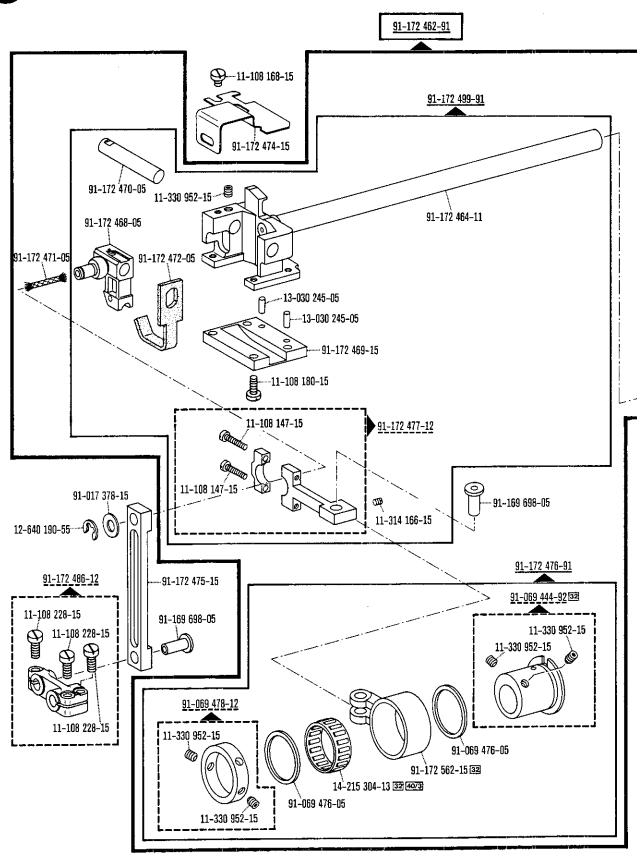

## 91-171 462-90

| 9.76 | 1 |  |
|------|---|--|
|      |   |  |

| Na.           | Seite<br>Page<br>Pages<br>Página | No.           | Seite<br>Page<br>Pages<br>Página | No.           | Seite<br>Page<br>Pages<br>Página   | No.                    | Seite Page<br>Page<br>Pages<br>Página |
|---------------|----------------------------------|---------------|----------------------------------|---------------|------------------------------------|------------------------|---------------------------------------|
| 11-032 465-15 | 44                               | 11-130 239-15 | 11, 19, 25                       | 11-314 220-15 | 8, 9, 13,<br>14, 18, 20,           | 12-024 191-15          | 15, 23, 31                            |
| 11-084 357-15 | 39                               | 11-130 254-15 | 11, <b>25</b>                    | 11 214 077 15 | 26, 27<br>23                       | 12-024 231-15          | 44                                    |
| 11-108 057-15 | 8, 18                            | 11-130 287-15 | 13, 26                           | 11-314 277-15 |                                    | 12-090 190-15          | 20                                    |
| 11-108 060-15 | 25                               | 11-130 299-15 | 40                               | 11-317 217-15 | 13, 26                             | 12-177 106-05          | 40                                    |
| 11-108 087-15 | 30                               | 11-130 563-15 | 16, 29                           | 11-317 908-15 | 23                                 | 12-305 074-25          | 25                                    |
| 11-108 090-15 | 8, 18, 33                        | 11-133 223-15 | 18                               | 11-317 950-15 | 9, 20, 23                          | 12-305 114-15          | 8, 18                                 |
| 11-108 111-15 | 33                               | 11-133 538-15 | 16, 29                           | 11-320 218-15 | 13, 26                             | 12-305 144-15          | 9, 11, 13,                            |
| 11-108 147-15 | 22                               | 11-133 544-15 | 16, 29                           | 11-320 222-15 | 23                                 | 10 005 064 15          | 25, 26, 30,<br>31, 41<br>44           |
| 11-108 168-15 | 22                               | 11-133 594-15 | 16, 29                           | 11-320 224-15 | 23                                 | 12-305 264-15          |                                       |
| 11-108 171-15 | 8, 18, 23,                       | 11-135 232-15 | 13, 26                           | 11-330 085-15 | 8, 16, 18,<br>19, 30               | 12-315 140-25          | 28                                    |
| 11-108 174-15 | 34<br>14, 27, 28,                | 11-173 174-15 | 36, 37                           | 11-330 166-15 | 13, 26                             | 12-325 210-15          | 43                                    |
| 11-108 174-35 | 32, <b>33, 40</b><br>9, 20       | 11-174 089-35 | 24                               | 11-330 217-15 | 30                                 | 12-335 191-15          | 32                                    |
| 11-108 177-15 | 13, 26, 29                       | 11-174 167-15 | 18                               | 11-330 952-15 | 9, 11, 1 <b>4</b> ,<br>20, 22, 25, | 12-335 901-15          | 19                                    |
| 11-108 180-15 | 15, 16, 20,                      | 11-174 170-15 | 18, 20, 24                       | 11-335 902-15 | 27<br>10, 14, 21,                  | 12-500 111-45          | 8, 18                                 |
| 11-108 186-15 | 22, 29, 30<br>43                 | 11-174 173-15 | 8, 18, 19                        | 11-341 169-15 | 27<br>14, 19, 27                   | 12-500 121-25          | 8, 18                                 |
| 11-108 222-15 | 39                               | 11-174 176-15 | 13, 26                           | 11-341 217-15 | 13, 26, 28                         | 12-500 151-45          | 32, 40                                |
| 11-108 225-15 | 9, 12, 13,                       | 11-174 224-15 | 19                               | 11-341 277-15 | 8, 15, 18,                         | 12-500 190-45          | 31                                    |
|               | 14, 24, 26,<br>27                | 11-174 232-15 | 39                               | 11-341 901-15 | 28<br>10, 21                       | 12-501 190-45          | 40                                    |
| 11-108 228-15 | 22, 23, 25                       | 11-174 359-15 | 29                               | 11-341 902-15 | 10, 14, 15,                        | 12-517 320-45          | 15, 28                                |
| 11-108 234-15 | 23, 28, <b>31</b>                | 11-178 172-15 | 13, 26                           | 11-450 403-15 | 21, 27, 28<br>36, 37               | 12-518 210-45          | 8, 18                                 |
| 11-108 237-15 | 8, 18                            | 11-186 079-15 | 31                               | 11-460 118-15 | 39                                 | 12-610 170-45          | 19, 20, 31                            |
| 11-108 240-15 | 31                               | 11-186 934-15 | 25                               | 11-460 157-15 | 35                                 | 12-610 210 <b>-</b> 45 | 24                                    |
| 11-108 258-15 | 39                               | 11-187 009-15 | 23, 43                           | 11-460 250-15 | 35                                 | 12-610 230-45          | 11, 25                                |
| 11-108 288-15 | 23                               | 11-205 174-25 | 16, 30                           | 11-460 304-15 | 41                                 | 12-640 150-55          | 9, 20, 31                             |
| 11-108 294-15 | 31                               | 11-210 186-15 | 24                               | 11-460 406-15 | 32                                 | 12-640 170-55          | 13, 14, 26,<br>27, 31                 |
| 11-108 303-15 | 20                               | 11-210 287-15 | 10, 21                           | 11-470 373-15 | 39                                 | 12-640 190-55          | 22, 43                                |
| 11-130 173-15 | 26                               | 11-225 172-15 | 18                               | 12-005 154-15 | 34                                 | 12-640 200-55          | 19                                    |
| 11-130 176-15 | 19                               | 11-225 223-15 | 43                               | 12-005 175-15 | 13, 26                             | 12-640 210-55          | 11, 25                                |
| 11-130 179-15 | 13, 26                           | 11-225 232-15 | 9, 20                            | 12-005 195-15 | 41                                 | 12-640 220-55          | 23                                    |
| 11-130 191-15 | 32                               | 11-250 165-35 | 23                               | 12-024 111-15 | 25                                 | 12-710 904-12          | 23                                    |
| 11-130 224-15 | 11, 19, 25,<br>28, 31, 41        | 11-230 103-33 | 12, 24                           | 12-024 151-15 | 30                                 | 13-030 245-05          | 22                                    |
| 11-130 227-15 | 26, 31, 41<br>15, 19             | 11-305 299-15 | 23                               | 12-024 171-15 | 23, 30, 31,                        | 13-030 310-05          | 12, 24                                |
|               |                                  |               | 20, <b>2</b> 2                   | 12-024 171-15 | 43<br>23, 30                       | 13-030 341-05          | 38                                    |
| 11-130 233-15 | 13, 26, 30                       | 11-314 166-15 | ZU, ZZ                           | 14-04-114-10  | £0, UU                             | 10 000 041-00          |                                       |