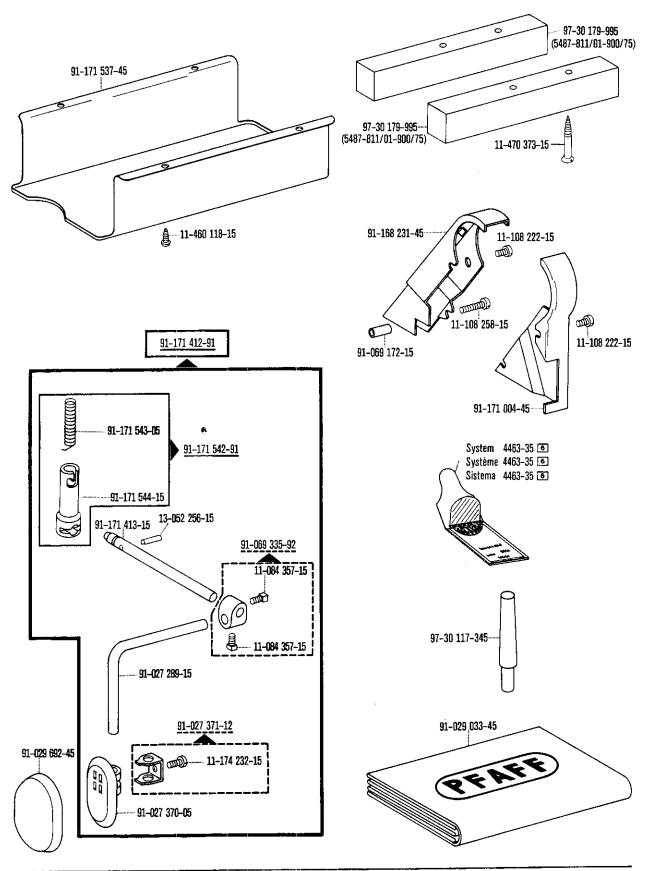

> in mm              | Part number        |
| Régime moteur<br>en tours/mn   | Fréquence   | Nombre de points<br>max/mn            | Diamètre de la poulie<br>à gorge <sup>1)</sup> en mm   | Numéro de<br>pièce |
| Regimen del<br>motor en r.p.m. | Frecuencia  | Número de puntadas<br>máx. por minuto | Diámetro de la polea<br>para correa en "V" 1)<br>en mm | No. de las piezas  |
| 2800                           | 50 Hz (c/s) | 3500                                  | 80                                                     | 16-437 050-05      |
| 3400                           | 60 Hz (c/s) | 3500                                  | 67                                                     | 16-437 020-05      |

1) Wirksamer Durchmesser - Effective diameter - Diametre effectif - Diametro efectivo













## 91-171 462-90





| 9.76 | 1 |  |
|------|---|--|
|      |   |  |

| Na.           | Seite<br>Page<br>Pages<br>Página | No.           | Seite<br>Page<br>Pages<br>Página | No.           | Seite<br>Page<br>Pages<br>Página   | No.                    | Seite Page<br>Page<br>Pages<br>Página |
|---------------|----------------------------------|---------------|----------------------------------|---------------|------------------------------------|------------------------|---------------------------------------|
| 11-032 465-15 | 44                               | 11-130 239-15 | 11, 19, 25                       | 11-314 220-15 | 8, 9, 13,<br>14, 18, 20,           | 12-024 191-15          | 15, 23, 31                            |
| 11-084 357-15 | 39