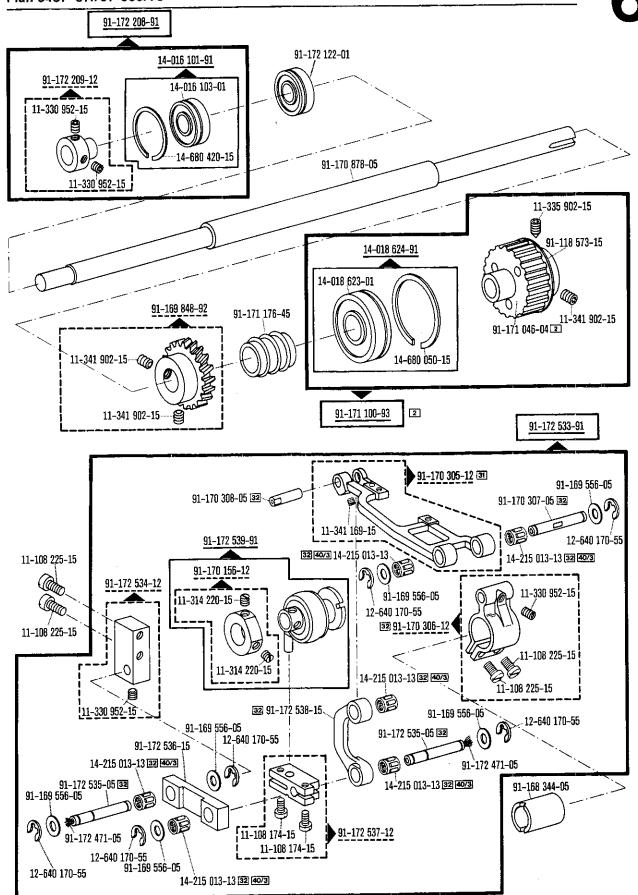

| <u>00-000 000-00</u> | Hauptgruppenteil, bestehend aus: Gruppenteilen oder<br>Gruppenteilen und Einzelteilen oder<br>Gruppenteilen, Einzelteilen und Einzelteilen mit<br>Ergänzung.<br>(Siehe Einrahmungen auf den Bildseiten) |
|----------------------|---------------------------------------------------------------------------------------------------------------------------------------------------------------------------------------------------------|
| <u>00-000 000-90</u> | Gruppenteil, bestehend aus: Einzelteilen oder<br>Einzelteilen und Einzelteilen mit Ergänzung.<br>(Siehe Einrahmungen auf den Bildseiten)                                                                |
| 00-000 000-00        | Einzelteil mit Ergänzung (siehe Einrahmungen auf den Bildseiten)<br>z.B. Stellring mit Schrauben, Nadelstange mit Befestigungsschraube zur Nadel, usw.                                                  |
| 00-000 000-00        | Einzelteil                                                                                                                                                                                              |
|                      | Unterklassenabhängig, Teilenummer siehe separate Unterklassen-Ausstattung                                                                                                                               |
| 2                    | Markierung (Punkte, Striche oder Zahl) bei Bestellung angeben                                                                                                                                           |
| 3                    | Geklebt                                                                                                                                                                                                 |
| 4                    | Ausführungsart bei Bestellung angeben                                                                                                                                                                   |
| 6                    | Nadelstärke und Spitzenform bei Bestellung angeben                                                                                                                                                      |
| 22                   | Zubehör                                                                                                                                                                                                 |
| 27/2                 | Eingeklammerte Zahi = Stärke in mm                                                                                                                                                                      |
| 30                   | Frühere Ausführung, im Ersatzfall wieder bestellen                                                                                                                                                      |
| 30/1                 | Frühere Ausführung, ersetzt durch Nr. 91-100 338-15; 91-174 033-05                                                                                                                                      |
| 31                   | Einzeln nicht austauschbar, im Ersatzfall vollständiges Aggregat (eingerahmte Teile)<br>bestellen, oder zur Reparatur einsenden                                                                         |
| 32                   | Beim Einbau dieses Teils wird für die Paßgenauigkeit zum Anschlußteil keine Garantie übernommen; zweckmäßig vollständiges Aggregat bestellen                                                            |
| 40/1                 | Füllen mit Mobilöl-Tanrex-52, Bestellnummer 280-1-120 144                                                                                                                                               |
| 40/2                 | Tränken mit Mobilöl-Tanrex-52, Bestellnummer 280-1-120 144                                                                                                                                              |
| 40/3                 | Fetten mit Shell-Alvania 3, Bestellnummer 280-1-120 247                                                                                                                                                 |
| 40/4                 | Fetten mit Shell-Retinax G, Bestellnummer 280-1-120 243                                                                                                                                                 |
| 90/1                 | Für Wechselstrom                                                                                                                                                                                        |
| 90/2                 | Für Drehstrom                                                                                                                                                                                           |
| 90/4                 | Länge angeben                                                                                                                                                                                           |
| 94/1                 | Bei Bestellung angeben: Kabel zu Nr. <u>91-090 988-91</u>                                                                                                                                               |
| 94/2                 | Bei Bestellung angeben: Kabel zu Nr. 91-095 829-91                                                                                                                                                      |
| 94/3                 | Bei Bestellung angeben: Kabel zu Nr. <u>91-090 319-91</u>                                                                                                                                               |

| 00-000 000-00        | Assembly, consisting of: sub-assemblies or sub-assemblies and component parts or sub-assemblies, component parts and component plus complementary parts.  (See the framed-in sections on the illustration pages). |
|----------------------|-------------------------------------------------------------------------------------------------------------------------------------------------------------------------------------------------------------------|
| <u>00-000 000-00</u> | Sub-assembly, consisting of: component parts or component parts and component plus complementary parts. (See the framed-in sections on the illustration pages).                                                   |
| 00-000 000-00        | Component part with complementary parts (see the framed-in sections on the illustration pages). e.g. collar with screws, needle bar with needle set screw, etc.                                                   |
| 00-000 000-00        | Component part                                                                                                                                                                                                    |
|                      | Subclass-dependent, for part number see subclass listing                                                                                                                                                          |
| 2                    | Marking (dots, strokes or numbers) to be stated on order                                                                                                                                                          |
| 3                    | Part cemented                                                                                                                                                                                                     |
| 4                    | Model to be stated on order                                                                                                                                                                                       |
| 6                    | Needle size and style of point to be stated on order                                                                                                                                                              |
| 22                   | Included in accessories                                                                                                                                                                                           |
| 27/2                 | Number in parentheses = thickness in mm                                                                                                                                                                           |
| 30                   | Earlier version, to be re-ordered for replacement purposes                                                                                                                                                        |
| 30/1                 | Earlier version, replaced by Nos. 91-100 338-15 and 91-174 033-05                                                                                                                                                 |
| 31                   | Cannot be exchanged singly; if defective, order complete assembly (boxed-in parts) or return same for repair.                                                                                                     |
| 32                   | For the fitting of this part no guarantee is accepted for accuracy of tolerance with the corresponding part. It is advisable to order a complete assembly.                                                        |
| 40/1                 | Top up with Mobiloil Tanrex 52, Ordering No. 280-1-120 144                                                                                                                                                        |
| 40/2                 | Soak with Mobiloil Tanrex 52, Ordering No. 280-1-120 144                                                                                                                                                          |
| 40/3                 | Grease with Shell-Alvania 3, Ordering No. 280-1-120 247                                                                                                                                                           |
| 40/4                 | Grease with Shell Retinax G, Ordering No. 280-1-120 243                                                                                                                                                           |
| 90/1                 | For single-phase A.C.                                                                                                                                                                                             |
| 90/2                 | For three-phase A.C.                                                                                                                                                                                              |
| 90/4                 | State length                                                                                                                                                                                                      |
| 94/1                 | To be specified on order: Lead for No. 91-090 988-91                                                                                                                                                              |
| 94/2                 | To be specified on order: Lead for No. 91-095 829-91                                                                                                                                                              |
| 94/3                 | To be specified on order: Lead for No. 91-090 319-91                                                                                                                                                              |

| <u>00-000 000-00</u> | Groupe principal de pièces, comprenant: des groupes de pièces ou des groupes de pièces et des pièces détachées ou des groupes de pièces, des pièces détachées et des pièces détachées et des pièces détachées avec des pièces complémentaires (Voir parties encadrées sur illustrations). |
|----------------------|-------------------------------------------------------------------------------------------------------------------------------------------------------------------------------------------------------------------------------------------------------------------------------------------|
| 00-000 000-00        | Groupe de pièces, comprenant: des pièces détachées ou des pièces détachées et des pièces détachées avec pièces complémentaires (Voir parties encadrées sur illustrations).                                                                                                                |
| 00-000 000-00        | Pièce détachée avec pièces complémentaires (Voir parties encadrées sur illustrations).<br>Par exemple, bague avec vis, barre à aiguille avec vis de fixation d'aiguille, etc.                                                                                                             |
| 00-000 000-00        | Pièce détachée                                                                                                                                                                                                                                                                            |
|                      | Fonction de la sous-classe, pour le numéro de la pièce, voir équipement de sous-classes                                                                                                                                                                                                   |
| 2                    | Préciser les repères (points, traits ou chiffres) à préciser à la commande                                                                                                                                                                                                                |
| 3                    | Pièce collée                                                                                                                                                                                                                                                                              |
| 4                    | Préciser la version à la commande                                                                                                                                                                                                                                                         |
| 6                    | Préciser la grosseur de l'aiguille et la forme de la pointe à la commande                                                                                                                                                                                                                 |
| 22                   | Joint aux accessoires                                                                                                                                                                                                                                                                     |
| 27/2                 | Chiffre entre parenthèses = épaisseur en mm                                                                                                                                                                                                                                               |
| 30                   | Ancienne version, à commander à nouveau pour échange                                                                                                                                                                                                                                      |
| 30/1                 | Ancienne version, remplacée par n°s 91-100 338-15; 91-174 033-05                                                                                                                                                                                                                          |
| 31                   | Pièces seules non interchangeables, si nécessaire, commander élément complet (encadré)<br>ou le renvoyer pour réparation                                                                                                                                                                  |
| 32                   | Aucune garantie ne pourra être assurée quant à la précision d'ajustage de cette pièce avec la pièce correspondante; il est indiqué de commander un mécanisme complet.                                                                                                                     |
| 40/1                 | Remplir avec de l'huile Mobil-Oil-Tanrex-52: n° de commande 280-1-120 144                                                                                                                                                                                                                 |
| 40/2                 | Imbiber avec de l'huile Mobil-Oil-Tanrex-52: n° de commande 280-1-120 144                                                                                                                                                                                                                 |
| 40/3                 | Graisser avec de la graisse Shell-Alvania-3: n° de commande 280-1-120 247                                                                                                                                                                                                                 |
| 40/4                 | Graisser avec de la graisse Shell-Retinax-G: n° de commande 280-1-120 243                                                                                                                                                                                                                 |
| 90/1                 | Pour du courant alternatif.                                                                                                                                                                                                                                                               |
| 90/2                 | Pour du courant triphasé.                                                                                                                                                                                                                                                                 |
| 90/4                 | Préciser la longueur                                                                                                                                                                                                                                                                      |
| 94/1                 | A préciser à la commande: fil pour n° 91-090 988-91                                                                                                                                                                                                                                       |
| 94/2                 | A préciser à la commande: fil pour n° 91-095 829-91                                                                                                                                                                                                                                       |

A préciser à la commande: fil pour n° 91-090 319-91

94/3

| 00-000 000-00 | Grupo principal de piezas, compuesto de: subgrupo de piezas o subgrupo de piezas y piezas individuales o subgrupo de piezas, piezas individuales y piezas complementarias (véase el indice numérico). |
|---------------|-------------------------------------------------------------------------------------------------------------------------------------------------------------------------------------------------------|
| 00-000 000-00 | Subgrupo de piezas, compuesto de: piezas individuales o<br>piezas individuales y piezas complementarias<br>(véase el índice numérico).                                                                |
| 00-000 000-00 | Pieza individual con pieza complementaria (véase índice numérico)<br>Por ejemplo: anillo de ajuste con tornillo, barra de aguja con tornillo<br>de fijación para la aguja, etc.                       |
| 00-000 000-00 | Pieza individual                                                                                                                                                                                      |
|               | Dependientes de la subclase, para el № de pieza véase "Dotación de subclases"                                                                                                                         |
| 2             | Señales (puntos, rayas o cifras), indíquese en los pedidos                                                                                                                                            |
| 3             | Pieza pegada                                                                                                                                                                                          |
| 4             | Indiquese el tipo en los pedidos                                                                                                                                                                      |
| 6             | Grosor de aguja y forma de la punta, indíquese en los pedidos                                                                                                                                         |
| 22            | Incluido en los accesorios                                                                                                                                                                            |
| 27/2          | Cifra entre paréntesis = espesor en mm                                                                                                                                                                |
| 30%           | Tipo anterior, en caso de sustitución pídase de nuevo                                                                                                                                                 |
| 30/1          | Tipo anterior, se sustituye por los números 91-100 338-15, 91-174 033-05                                                                                                                              |
| 31            | No es recambiable individualmente, en caso de sustitución pidase el agregado completo (pieza enmarcada), o enviese para su reparación                                                                 |
| 32            | Al montar esta pieza no se asume garantia alguna en cuanto a la tolerancia y precisión de ajuste respecto a la pieza correspondiente; por esta razón se recomienda pedir el grupo completo            |
| 40/1          | Rellene con aceite Mobil-Tanrex-52, № de pedido 280-1-120 144                                                                                                                                         |
| 40/2          | Empape con aceite Mobil-Tanrex-52, № de pedido 280-1-120 144                                                                                                                                          |
| 40/3          | Engrase con grasa Shell-Alvania 3, № de pedido 280-1-120 247                                                                                                                                          |
| 40/4          | Engrase con grasa Shell-Retinax G, № de pedido 280-1-120 243                                                                                                                                          |
| 90/1          | Para corriente alterna                                                                                                                                                                                |
| 90/2          | Para corriente trifásica                                                                                                                                                                              |
| 90/4          | Indiquese la largura                                                                                                                                                                                  |
| 94/1          | Indiquese en los pedidos: cable para el № 91-090 988-91                                                                                                                                               |
| 94/2          | Indiquese en los pedidos: cable para el № 91-095 829-91                                                                                                                                               |
| 94/3          | Indiquese en los pedidos: cable para el № <u>91-090 319-91</u>                                                                                                                                        |