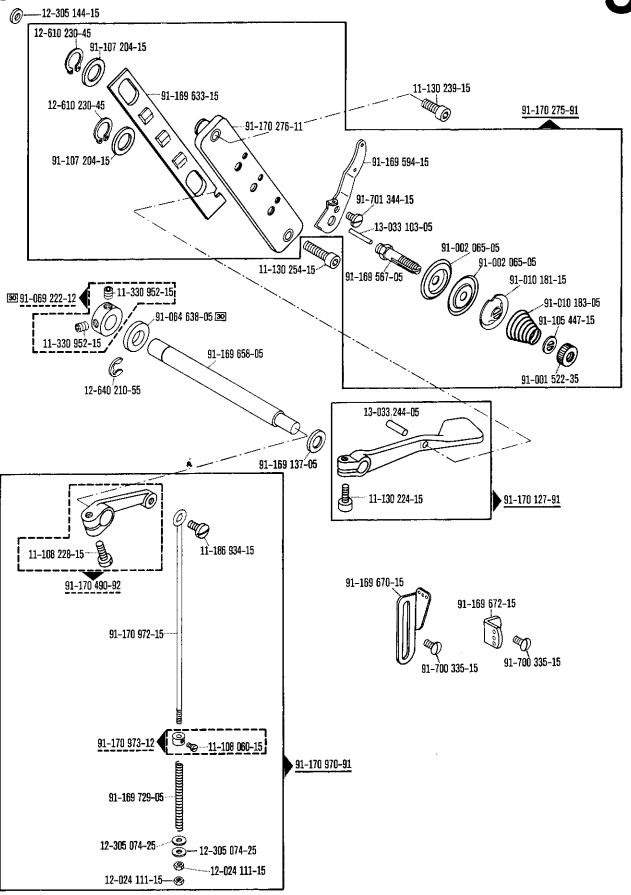

| Indiquese en los pedidos: cable para el № <u>91-090 319-91</u>                                                                                                                                        |













91-170 737-91 🛐

91-172 026-05

91-172 025-15

91-170 361-91

91-172 554-05

11-108 177-15

11-330 166-15

91-176 514-91

91-176 515-05 31

91-172 569-91 32



11-317 217-15

91-172 572-15 

14-018 570-01 30

91-172 197-05

12-305 144-15

11-108 225-15

91-169 614-05 (0,5) 27/2 91-169 615-05 (0.8) 2772

91-170 693-05 (0,3) 27/2 91-170 694-05 (1,2) 27/2

91-170 935-92

91-172 199-05

11-135 232-15

91-172 179-05 33

12-305 144-15

32 91-172 166-91

99-134 225-05

91-170 285-05

91-170 286-05

11-130 233-15









Pfaff 5487-811/01-900/75





4







9.76















9.76

























9.76





71-63 00-0102

(nur bei Quick-Elektronik-Stop-Motor NDK 880) (only on Quick-Electronic-Stop-motors NDK 880) (uniquement sur moteurs Quick-Stop électronique NDK 880) (Solamente para motores electrónicos Quick-Stop NDK 880)

























Keilriemenscheiben-Tabelle (bei einem Handrad-Durchmesser<sup>1)</sup> von 65 mm)
Table of V-belt pulleys (balance wheel diameter<sup>1)</sup>: 65 mm)
Tableau des poulies à gorge en V (diamètre du volant<sup>1)</sup>: 65 mm)
Tabla de poleas para correas en "V" (diámetro del volante<sup>1)</sup>: 65 mm)

| Motordrehzahl<br>U/min         | Frequenz    | Nähgeschwindigkeit max.<br>Stiche/min | Keilriemenscheiben-<br>Durchmesser <sup>1)</sup> in mm | Teilenummer        |
|--------------------------------|---