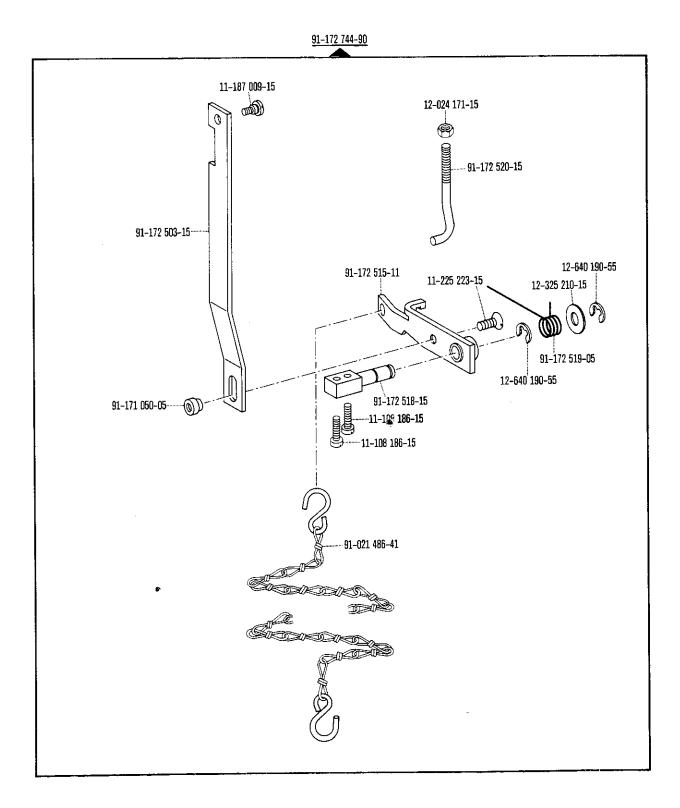

| Part number        |
| Régime moteur<br>en tours/mn   | Fréquence   | Nombre de points<br>max/mn            | Diamètre de la poulie<br>à gorge <sup>1)</sup> en mm   | Numéro de<br>pièce |
| Regimen del<br>motor en r.p.m. | Frecuencia  | Número de puntadas<br>máx. por minuto | Diámetro de la polea<br>para correa en "V" 1)<br>en mm | No. de las piezas  |
| 2800                           | 50 Hz (c/s) | 3500                                  | 80                                                     | 16-437 050-05      |
| 3400                           | 60 Hz (c/s) | 3500                                  | 67                                                     | 16-437 020-05      |

1) Wirksamer Durchmesser - Effective diameter - Diametre effectif - Diametro efectivo













## 91-171 462-90





| 9.76 | 1 |  |
|------|---|--|
|      |   |  |

| Na.           | Seite<br>Page<br>Pages<br>Página | No.           | Seite<br>Page<br>Pages<br>Página | No.           | Seite<br>Page<br>Pages<br>Página   | No.                    | Seite Page<br>Page<br>Pages<br>Página |
|---------------|----------------------------------|---------------|----------------------------------|---------------|------------------------------------|------------------------|---------------------------------------|
| 11-032 465-15 | 44                               | 11-130 239-15 | 11, 19, 25                       | 11-314 220-15 | 8, 9, 13,<br>14, 18, 20,           | 12-024 191-15          | 15, 23, 31                            |
| 11-084 357-15 | 39                               | 11-130 2