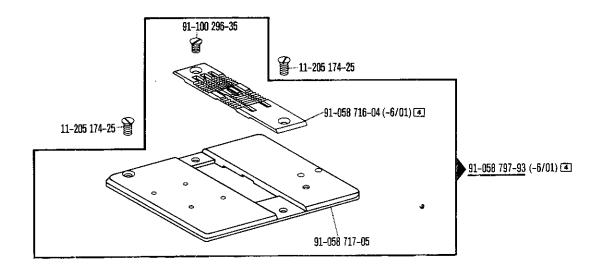

|
| 94/3          | Indiquese en los pedidos: cable para el № <u>91-090 319-91</u>                                                                                                                                        |













91-170 737-91 🛐

91-172 026-05

91-172 025-15

91-170 361-91

91-172 554-05

11-108 177-15

11-330 166-15

91-176 514-91

91-176 515-05 31

91-172 569-91 32



11-317 217-15

91-172 572-15 

14-018 570-01 30

91-172 197-05

12-305 144-15

11-108 225-15

91-169 614-05 (0,5) 27/2 91-169 615-05 (0.8) 2772

91-170 693-05 (0,3) 27/2 91-170 694-05 (1,2) 27/2

91-170 935-92

91-172 199-05

11-135 232-15

91-172 179-05 33

12-305 144-15

32 91-172 166-91

99-134 225-05

91-170 285-05

91-170 286-05

11-130 233-15









Pfaff 5487-811/01-900/75





4







9.76















9.76

























9.76





71-63 00-0102

(nur bei Quick-Elektronik-Stop-Motor NDK 880) (only on Quick-Electronic-Stop-motors NDK 880) (uniquement sur moteurs Quick-Stop électronique NDK 880) (Solamente para motores electrónicos Quick-Stop NDK 880)

























Keilriemenscheiben-Tabelle (bei einem Handrad-Durchmesser<sup>1)</sup> von 65 mm)
Table of V-belt pulleys (balance wheel diameter<sup>1)</sup>: 65 mm)
Tableau des poulies à gorge en V (diamètre du volant<sup>1)</sup>: 65 mm)
Tabla de poleas para correas en "V" (diámetro del volante<sup>1)</sup>: 65 mm)

| Motordrehzahl<br>U/min         | Frequenz    | Nähgeschwindigkeit max.<br>Stiche/min | Keilriemenscheiben-<br>Durchmesser <sup>1)</sup> in mm |