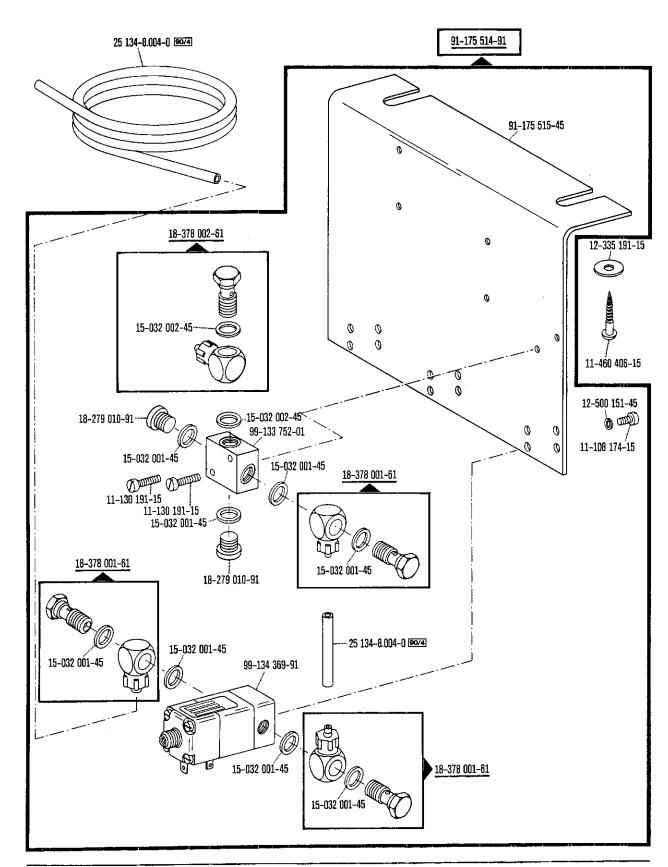

idos: cable para el № <u>91-090 319-91</u>                                                                                                                                        |













91-170 737-91 🛐

91-172 026-05

91-172 025-15

91-170 361-91

91-172 554-05

11-108 177-15

11-330 166-15

91-176 514-91

91-176 515-05 31

91-172 569-91 32



11-317 217-15

91-172 572-15 

14-018 570-01 30

91-172 197-05

12-305 144-15

11-108 225-15

91-169 614-05 (0,5) 27/2 91-169 615-05 (0.8) 2772

91-170 693-05 (0,3) 27/2 91-170 694-05 (1,2) 27/2

91-170 935-92

91-172 199-05

11-135 232-15

91-172 179-05 33

12-305 144-15

32 91-172 166-91

99-134 225-05

91-170 285-05

91-170 286-05

11-130 233-15









Pfaff 5487-811/01-900/75





4







9.76















9.76

























9.76





71-63 00-0102

(nur bei Quick-Elektronik-Stop-Motor NDK 880) (only on Quick-Electronic-Stop-motors NDK 880) (uniquement sur moteurs Quick-Stop électronique NDK 880) (Solamente para motores electrónicos Quick-Stop NDK 880)

























Keilriemenscheiben-Tabelle (bei einem Handrad-Durchmesser<sup>1)</sup> von 65 mm)
Table of V-belt pulleys (balance wheel diameter<sup>1)</sup>: 65 mm)
Tableau des poulies à gorge en V (diamètre du volant<sup>1)</sup>: 65 mm)
Tabla de poleas para correas en "V" (diámetro del volante<sup>1)</sup>: 65 mm)

| Motordrehzahl<br>U/min         | Frequenz    | Nähgeschwindigkeit max.<br>Stiche/min | Keilriemenscheiben-<br>Durchmesser <sup>1)</sup> in mm | Teilenummer        |
|--------------------------------|-------------|---------------------