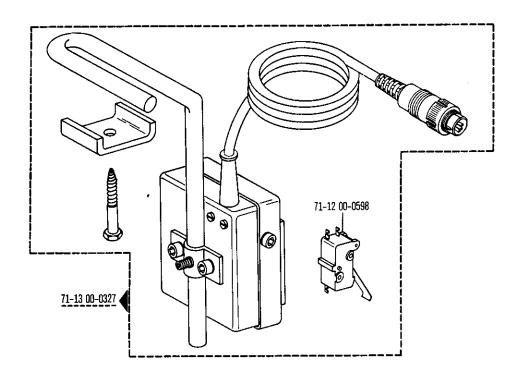

| Part number        |
| Régime moteur<br>en tours/mn   | Fréquence   | Nombre de points<br>max/mn            | Diamètre de la poulie<br>à gorge <sup>1)</sup> en mm   | Numéro de<br>pièce |
| Regimen del<br>motor en r.p.m. | Frecuencia  | Número de puntadas<br>máx. por minuto | Diámetro de la polea<br>para correa en "V" 1)<br>en mm | No. de las piezas  |
| 2800                           | 50 Hz (c/s) | 3500                                  | 80                                                     | 16-437 050-05      |
| 3400                           | 60 Hz (c/s) | 3500                                  | 67                                                     | 16-437 020-05      |

1) Wirksamer Durchmesser - Effective diameter - Diametre effectif - Diametro efectivo













## 91-171 462-90





| 9.76 | 1 |  |
|------|---|--|
|      |   |  |

| Na.           | Seite<br>Page<br>Pages<br>Página | No.           | Seite<br>Page<br>Pages<br>Página | No.           | Seite<br>Page<br>Pages<br>Página   | No.                    | Seite Page<br>Page<br>Pages<br>Página |
|---------------|----------------------------------|---------------|----------------------------------|---------------|------------------------------------|------------------------|---------------------------------------|
| 11-032 465-15 | 44                               | 11-130 239-15 | 11, 19, 25                       | 11-314 220-15 | 8, 9, 13,<br>14, 18, 20,           | 12-024 191-15          | 15, 23, 31                            |
| 11-084 357-15 | 39                               | 11-130