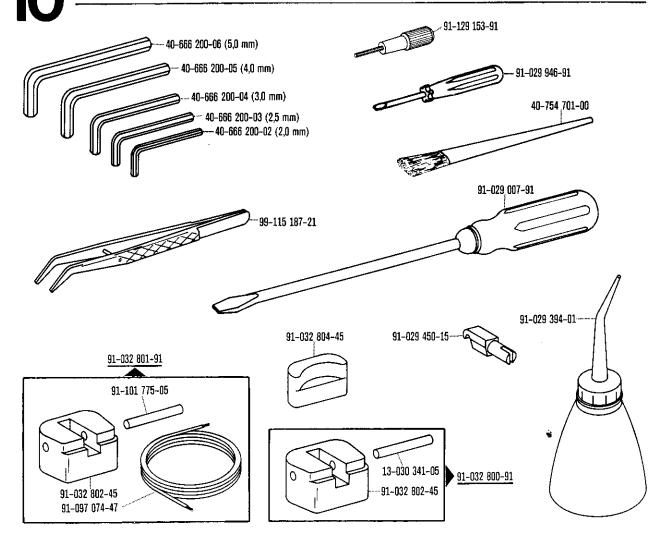

91-172 554-05

11-108 177-15

11-330 166-15

91-176 514-91

91-176 515-05 31

91-172 569-91 32



11-317 217-15

91-172 572-15 

14-018 570-01 30

91-172 197-05

12-305 144-15

11-108 225-15

91-169 614-05 (0,5) 27/2 91-169 615-05 (0.8) 2772

91-170 693-05 (0,3) 27/2 91-170 694-05 (1,2) 27/2

91-170 935-92

91-172 199-05

11-135 232-15

91-172 179-05 33

12-305 144-15

32 91-172 166-91

99-134 225-05

91-170 285-05

91-170 286-05

11-130 233-15









Pfaff 5487-811/01-900/75





4







9.76















9.76

























9.76





71-63 00-0102

(nur bei Quick-Elektronik-Stop-Motor NDK 880) (only on Quick-Electronic-Stop-motors NDK 880) (uniquement sur moteurs Quick-Stop électronique NDK 880) (Solamente para motores electrónicos Quick-Stop NDK 880)

























Keilriemenscheiben-Tabelle (bei einem Handrad-Durchmesser<sup>1)</sup> von 65 mm)
Table of V-belt pulleys (balance wheel diameter<sup>1)</sup>: 65 mm)
Tableau des poulies à gorge en V (diamètre du volant<sup>1)</sup>: 65 mm)
Tabla de poleas para correas en "V" (diámetro del volante<sup>1)</sup>: 65 mm)

| Motordrehzahl<br>U/min         | Frequenz    | Nähgeschwindigkeit max.<br>Stiche/min | Keilriemenscheiben-<br>Durchmesser <sup>1)</sup> in mm | Teilenummer        |
|--------------------------------|-------------|---------------------------------------|--------------------------------------------------------|--------------------|
| Motor speed in r.p.m.          | Frequency   | Maximum sewing speed in s.p.m.        | V-belt pulley diameter <sup>®</sup> in mm              | Part number