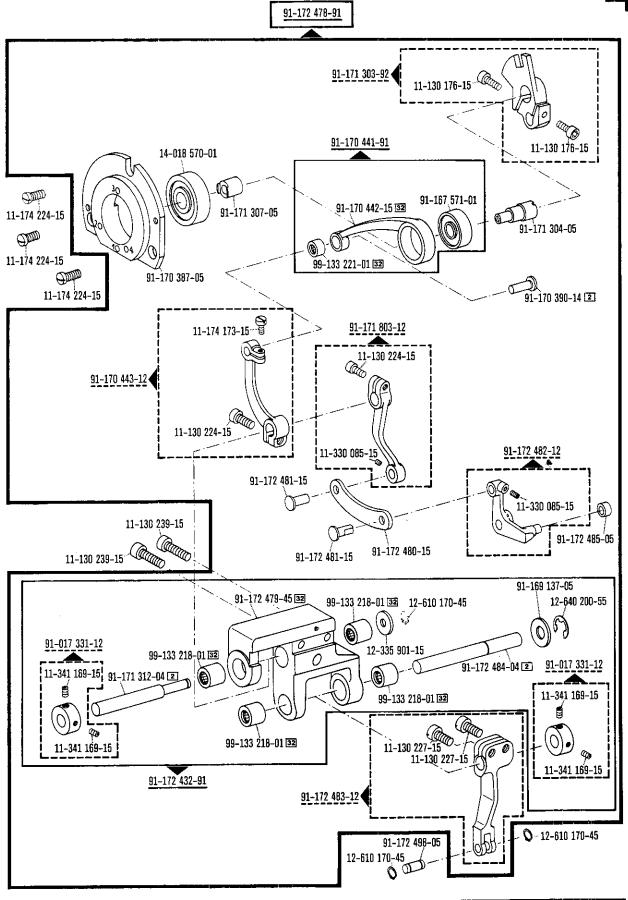

|
| 94/3          | Indiquese en los pedidos: cable para el № <u>91-090 319-91</u>                                                                                                                                        |













91-170 737-91 🛐

91-172 026-05

91-172 025-15

91-170 361-91

91-172 554-05

11-108 177-15

11-330 166-15

91-176 514-91

91-176 515-05 31

91-172 569-91 32



11-317 217-15

91-172 572-15 

14-018 570-01 30

91-172 197-05

12-305 144-15

11-108 225-15

91-169 614-05 (0,5) 27/2 91-169 615-05 (0.8) 2772

91-170 693-05 (0,3) 27/2 91-170 694-05 (1,2) 27/2

91-170 935-92

91-172 199-05

11-135 232-15

91-172 179-05 33

12-305 144-15

32 91-172 166-91

99-134 225-05

91-170 285-05

91-170 286-05

11-130 233-15









Pfaff 5487-811/01-900/75





4







9.76















9.76

























9.76





71-63 00-0102

(nur bei Quick-Elektronik-Stop-Motor NDK 880) (only on Quick-Electronic-Stop-motors NDK 880) (uniquement sur moteurs Quick-Stop électronique NDK 880) (Solamente para motores electrónicos Quick-Stop NDK 880)

























Keilriemenscheiben-Tabelle (bei einem Handrad-Durchmesser<sup>1)</sup> von 65 mm)
Table of V-belt pulleys (balance wheel diameter<sup>1)</sup>: 65 mm)
Tableau des poulies à gorge en V (diamètre du volant<sup>1)</sup>: 65 mm)
Tabla de poleas para correas en "V" (diámetro del volante<sup>1)</sup>: 65 mm)

| Motordrehzahl<br>U/min         | Frequenz    | Nähgeschwindigkeit max.<br>Stiche/min | Keilriemenscheiben-<br>Durchmesser <sup>1)</sup> in mm | Teilenummer        |
|--------------