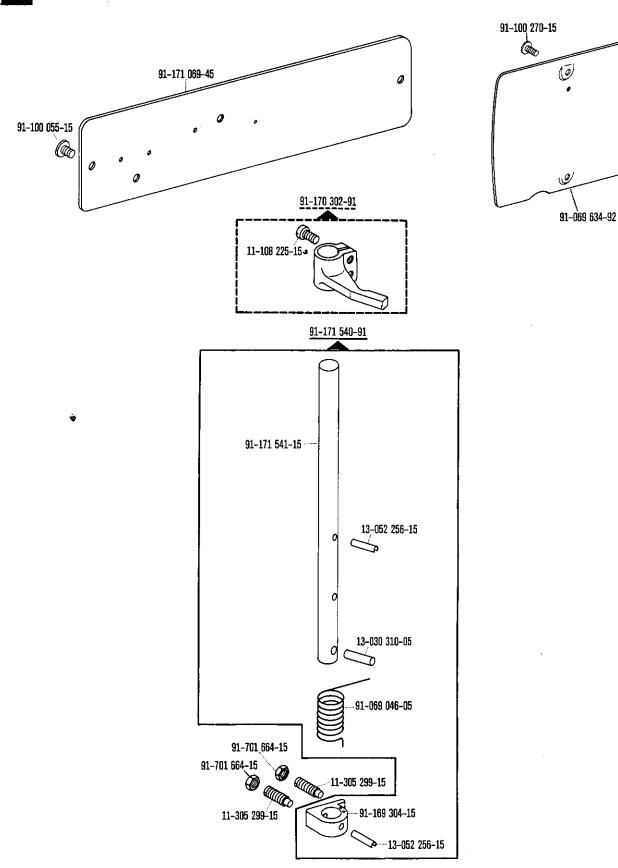

|
| 94/1          | Indiquese en los pedidos: cable para el № 91-090 988-91                                                                                                                                               |
| 94/2          | Indiquese en los pedidos: cable para el № 91-095 829-91                                                                                                                                               |
| 94/3          | Indiquese en los pedidos: cable para el № <u>91-090 319-91</u>                                                                                                                                        |













91-170 737-91 🛐

91-172 026-05

91-172 025-15

91-170 361-91

91-172 554-05

11-108 177-15

11-330 166-15

91-176 514-91

91-176 515-05 31

91-172 569-91 32



11-317 217-15

91-172 572-15 

14-018 570-01 30

91-172 197-05

12-305 144-15

11-108 225-15

91-169 614-05 (0,5) 27/2 91-169 615-05 (0.8) 2772

91-170 693-05 (0,3) 27/2 91-170 694-05 (1,2) 27/2

91-170 935-92

91-172 199-05

11-135 232-15

91-172 179-05 33

12-305 144-15

32 91-172 166-91

99-134 225-05

91-170 285-05

91-170 286-05

11-130 233-15









Pfaff 5487-811/01-900/75





4







9.76















9.76

























9.76





71-63 00-0102

(nur bei Quick-Elektronik-Stop-Motor NDK 880) (only on Quick-Electronic-Stop-motors NDK 880) (uniquement sur moteurs Quick-Stop électronique NDK 880) (Solamente par