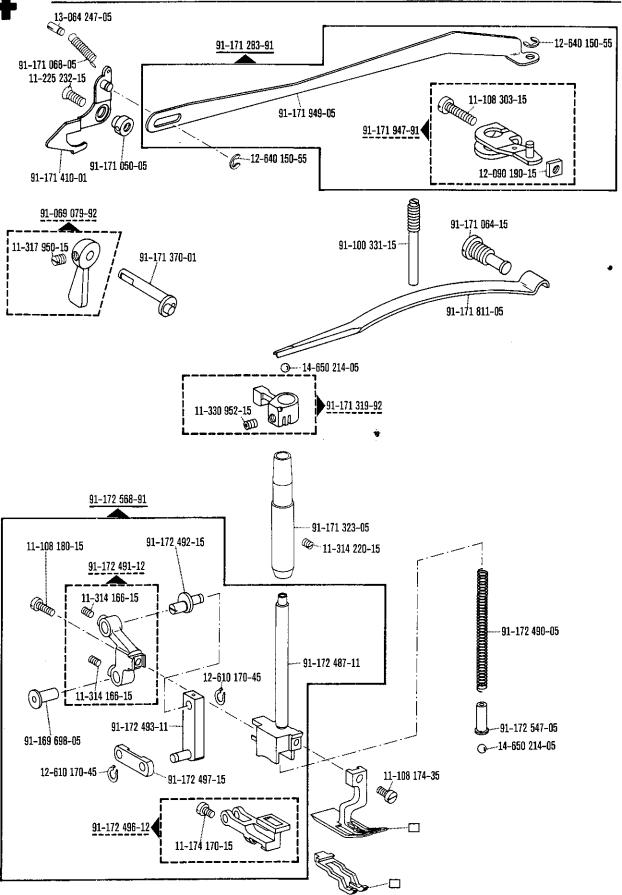

|
| 94/3          | Indiquese en los pedidos: cable para el № <u>91-090 319-91</u>                                                                                                                                        |













91-170 737-91 🛐

91-172 026-05

91-172 025-15

91-170 361-91

91-172 554-05

11-108 177-15

11-330 166-15

91-176 514-91

91-176 515-05 31

91-172 569-91 32



11-317 217-15

91-172 572-15 

14-018 570-01 30

91-172 197-05

12-305 144-15

11-108 225-15

91-169 614-05 (0,5) 27/2 91-169 615-05 (0.8) 2772

91-170 693-05 (0,3) 27/2 91-170 694-05 (1,2) 27/2

91-170 935-92

91-172 199-05

11-135 232-15

91-172 179-05 33

12-305 144-15

32 91-172 166-91

99-134 225-05

91-170 285-05

91-170 286-05

11-130 233-15









Pfaff 5487-811/01-900/75





4







9.76















9.76

























9.76





71-63 00-0102

(nur bei Quick-Elektronik-Stop-Motor NDK 880) (only on Quick-Electronic-Stop-motors NDK 880) (uniquement sur moteurs Quick-Stop électronique NDK 880) (Solamente para motores electrónicos Quick-Stop NDK 880)

























Keilriemenscheiben-Tabelle (bei einem Handrad-Durchmesser<sup>1)</sup> von 65 mm)
Table of V-belt pulleys (balance wheel diameter<sup>1)</sup>: 65 mm)
Tableau des poulies à gorge en V (diamètre du volant<sup>1)</sup>: 65 mm)
Tabla de poleas para correas en "V" (diámetro del volante<sup>1)</sup>: 65 mm)

| Motordrehzahl<br>U/min         | Frequenz    | Nähgeschwindigkeit max.<br>Stiche/min | Keilriemenscheiben-<br>Durchmesser <sup>1)</sup> in mm | Teilenummer        |
|------------------