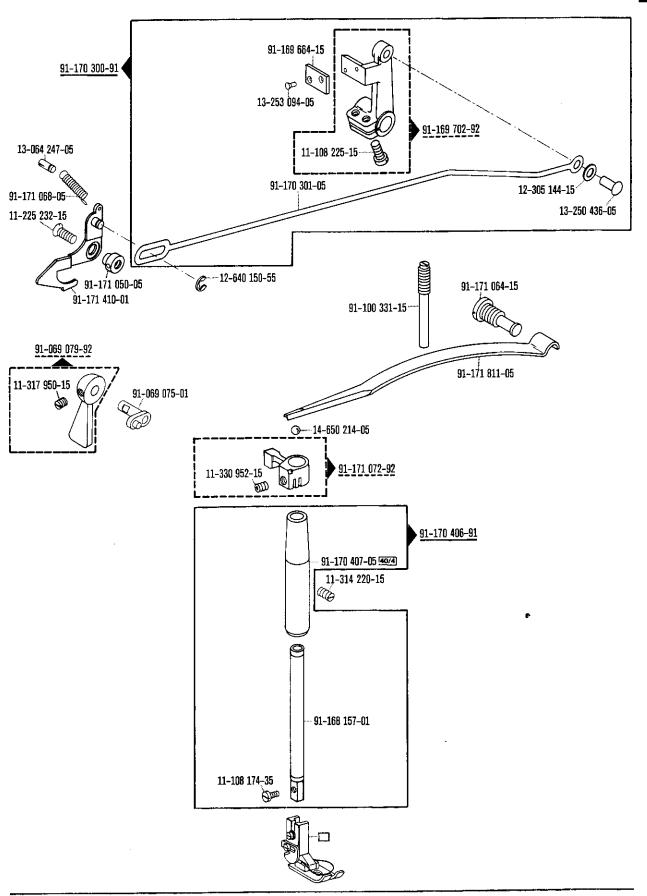

|
| 94/1          | Indiquese en los pedidos: cable para el № 91-090 988-91                                                                                                                                               |
| 94/2          | Indiquese en los pedidos: cable para el № 91-095 829-91                                                                                                                                               |
| 94/3          | Indiquese en los pedidos: cable para el № <u>91-090 319-91</u>                                                                                                                                        |













91-170 737-91 🛐

91-172 026-05

91-172 025-15

91-170 361-91

91-172 554-05

11-108 177-15

11-330 166-15

91-176 514-91

91-176 515-05 31

91-172 569-91 32



11-317 217-15

91-172 572-15 

14-018 570-01 30

91-172 197-05

12-305 144-15

11-108 225-15

91-169 614-05 (0,5) 27/2 91-169 615-05 (0.8) 2772

91-170 693-05 (0,3) 27/2 91-170 694-05 (1,2) 27/2

91-170 935-92

91-172 199-05

11-135 232-15

91-172 179-05 33

12-305 144-15

32 91-172 166-91

99-134 225-05

91-170 285-05

91-170 286-05

11-130 233-15









Pfaff 5487-811/01-900/75





4







9.76















9.76

























9.76





71-63 00-0102

(nur bei Quick-Elektronik-Stop-Motor NDK 880) (only on Quick-Electronic-Stop-motors NDK 880) (uniquement sur moteurs Quick-Stop électronique NDK 880) (Solam