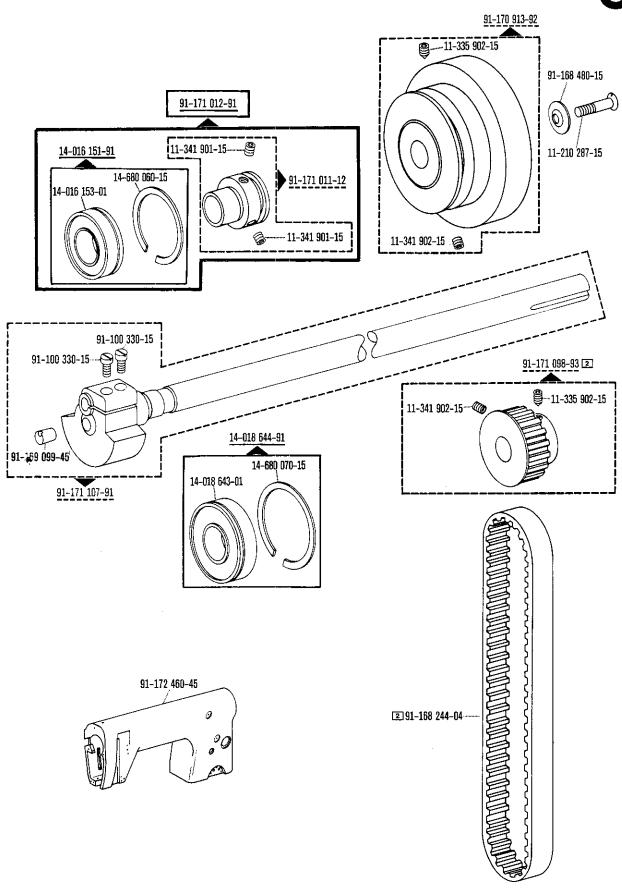

9.76

71-63 00-0102

(nur bei Quick-Elektronik-Stop-Motor NDK 880) (only on Quick-Electronic-Stop-motors NDK 880) (uniquement sur moteurs Quick-Stop électronique NDK 880) (Solamente para motores electrónicos Quick-Stop NDK 880)

Keilriemenscheiben-Tabelle (bei einem Handrad-Durchmesser<sup>1)</sup> von 65 mm)
Table of V-belt pulleys (balance wheel diameter<sup>1)</sup>: 65 mm)
Tableau des poulies à gorge en V (diamètre du volant<sup>1)</sup>: 65 mm)
Tabla de poleas para correas en "V" (diámetro del volante<sup>1)</sup>: 65 mm)

| Motordrehzahl<br>U/min         | Frequenz    | Nähgeschwindigkeit max.<br>Stiche/min | Keilriemenscheiben-<br>Durchmesser <sup>1)</sup> in mm | Teilenummer        |
|--------------------------------|-------------|---------------------------------------|--------------------------------------------------------|--------------------|
| Motor speed in r.p.m.          | Frequency   | Maximum sewing speed in s.p.m.        | V-belt pulley diameter <sup>®</sup> in mm              | Part number        |
| Régime moteur<br>en tours/mn   | Fréquence   | Nombre de points<br>max/mn            | Diamètre de la poulie<br>à gorge <sup>1)</sup> en mm   | Numéro de<br>pièce |
| Regimen del<br>motor en r.p.m. | Frecuencia  | Número de puntadas<br>máx. por minuto | Diámetro de la polea<br>para correa en "V" 1)<br>en mm | No. de las piezas  |
| 2800                           | 50 Hz (c/s) | 3500                                  | 80                                                     | 16-437 050-05      |
| 3400                           | 60 Hz (c/s) | 3500                                  | 67                                                     | 16-437 020-05      |

1) Wirksamer Durchmesser - Effective diameter - Diametre effectif - Diametro efectivo