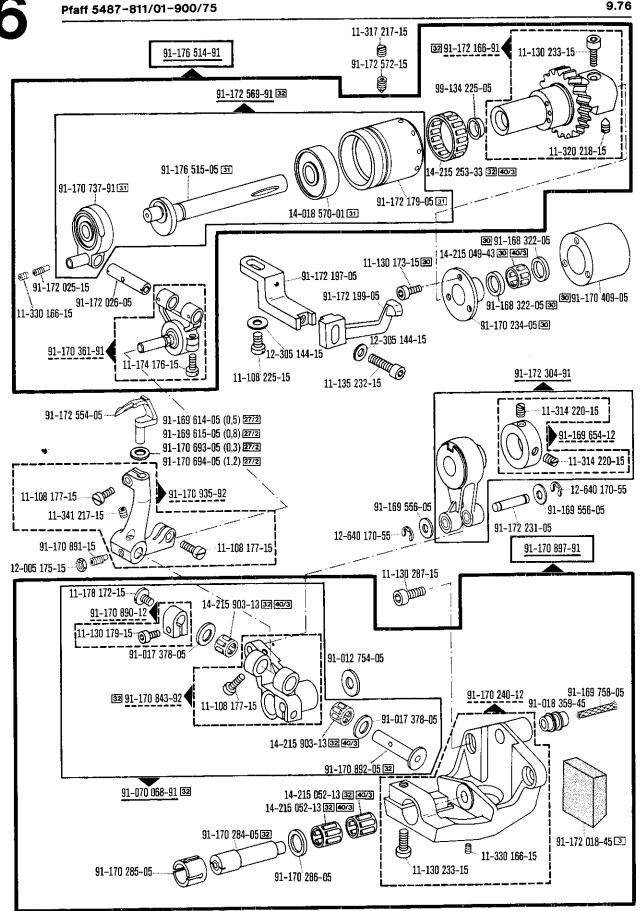

91-170 737-91 🛐

91-172 026-05

91-172 025-15

91-170 361-91

91-172 554-05

11-108 177-15

11-330 166-15

91-176 514-91

91-176 515-05 31

91-172 569-91 32

11-317 217-15

91-172 572-15 

14-018 570-01 30

91-172 197-05

12-305 144-15

11-108 225-15

91-169 614-05 (0,5) 27/2 91-169 615-05 (0.8) 2772

91-170 693-05 (0,3) 27/2 91-170 694-05 (1,2) 27/2

91-170 935-92

91-172 199-05

11-135 232-15

91-172 179-05 33

12-305 144-15

32 91-172 166-91

99-134 225-05

91-170 285-05

91-170 286-05

11-130 233-15

Pfaff 5487-811/01-900/75

4

9.76

9.76