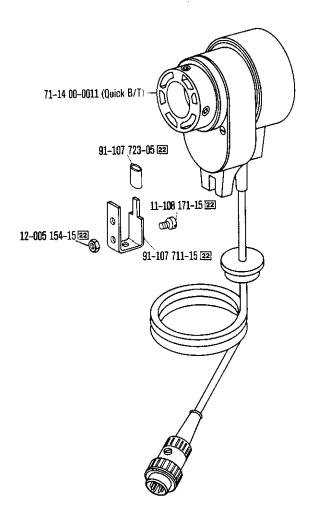

91-170 361-91

91-172 554-05

11-108 177-15

11-330 166-15

91-176 514-91

91-176 515-05 31

91-172 569-91 32



11-317 217-15

91-172 572-15 

14-018 570-01 30

91-172 197-05

12-305 144-15

11-108 225-15

91-169 614-05 (0,5) 27/2 91-169 615-05 (0.8) 2772

91-170 693-05 (0,3) 27/2 91-170 694-05 (1,2) 27/2

91-170 935-92

91-172 199-05

11-135 232-15

91-172 179-05 33

12-305 144-15

32 91-172 166-91

99-134 225-05

91-170 285-05

91-170 286-05

11-130 233-15









Pfaff 5487-811/01-900/75





4







9.76















9.76

























9.76





71-63 00-0102

(nur bei Quick-Elektronik-Stop-Motor NDK 880) (only on Quick-Electronic-Stop-motors NDK 880) (uniquement sur moteurs Quick-Stop électronique NDK 880) (Solamente para motores electrónicos Quick-Stop NDK 880)

























Keilriemenscheiben-Tabelle (bei einem Handrad-Durchmesser<sup>1)</sup> von 65 mm)
Table of V-belt pulleys (balance wheel diameter<sup>1)</sup>: 65 mm)
Tableau des poulies à gorge en V (diamètre du volant<sup>1)</sup>: 65 mm)
Tabla de poleas para correas en "V" (diámetro del volante<sup>1)</sup>: 65 mm)

| Motordrehzahl<br>U/min         | Frequenz    | Nähgeschwindigkeit max.<br>Stiche/min | Keilriemenscheiben-<br>Durchmesser <sup>1)</sup> in mm | Teilenummer        |
|--------------------------------|-------------|---------------------------------------|--------------------------------------------------------|--------------------|
| Motor speed in r.p.m.          | Frequency   | Maximum sewing speed in s.p.m.        | V-belt pulley diameter <sup>®</sup> in mm