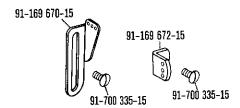

|
| 94/1          | Indiquese en los pedidos: cable para el № 91-090 988-91                                                                                                                                               |
| 94/2          | Indiquese en los pedidos: cable para el № 91-095 829-91                                                                                                                                               |
| 94/3          | Indiquese en los pedidos: cable para el № <u>91-090 319-91</u>                                                                                                                                        |













91-170 737-91 🛐

91-172 026-05

91-172 025-15

91-170 361-91

91-172 554-05

11-108 177-15

11-330 166-15

91-176 514-91

91-176 515-05 31

91-172 569-91 32



11-317 217-15

91-172 572-15 

14-018 570-01 30

91-172 197-05

12-305 144-15

11-108 225-15

91-169 614-05 (0,5) 27/2 91-169 615-05 (0.8) 2772

91-170 693-05 (0,3) 27/2 91-170 694-05 (1,2) 27/2

91-170 935-92

91-172 199-05

11-135 232-15

91-172 179-05 33

12-305 144-15

32 91-172 166-91

99-134 225-05

91-170 285-05

91-170 286-05

11-130 233-15









Pfaff 5487-811/01-900/75





4







9.76















9.76

























9.76





71-63 00-0102

(nur bei Quick-Elektronik-Stop-Motor NDK 880) (only on Quick-Electronic-Stop-motors NDK 880) (uniquement sur moteurs Quick-Stop électronique NDK 880) (Solamente