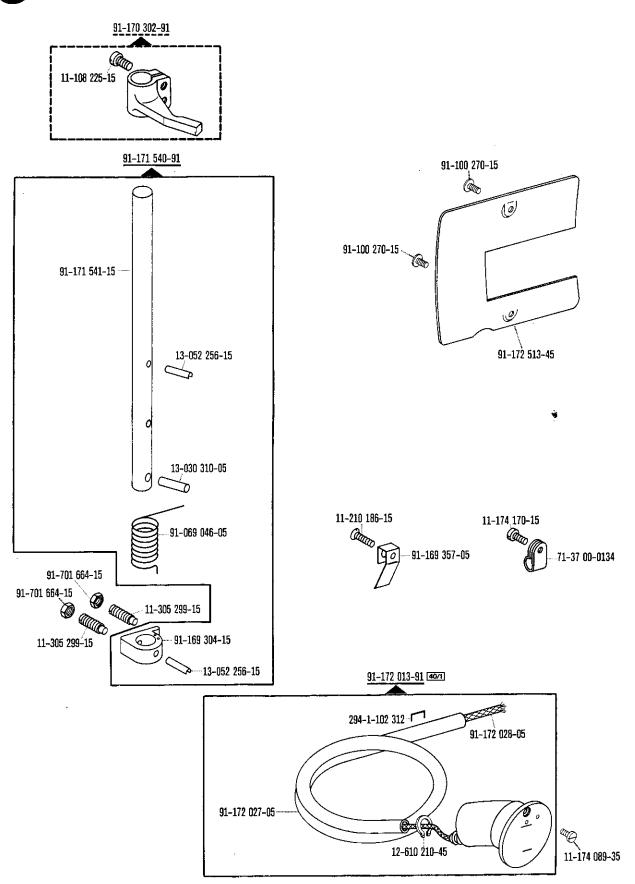

94/3          | Indiquese en los pedidos: cable para el № <u>91-090 319-91</u>                                                                                                                                        |













91-170 737-91 🛐

91-172 026-05

91-172 025-15

91-170 361-91

91-172 554-05

11-108 177-15

11-330 166-15

91-176 514-91

91-176 515-05 31

91-172 569-91 32



11-317 217-15

91-172 572-15 

14-018 570-01 30

91-172 197-05

12-305 144-15

11-108 225-15

91-169 614-05 (0,5) 27/2 91-169 615-05 (0.8) 2772

91-170 693-05 (0,3) 27/2 91-170 694-05 (1,2) 27/2

91-170 935-92

91-172 199-05

11-135 232-15

91-172 179-05 33

12-305 144-15

32 91-172 166-91

99-134 225-05

91-170 285-05

91-170 286-05

11-130 233-15









Pfaff 5487-811/01-900/75





4







9.76















9.76

























9.76





71-63 00-0102

(nur bei Quick-Elektronik-Stop-Motor NDK 880) (only on Quick-Electronic-Stop-motors NDK 880) (uniquement sur moteurs Quick-Stop électronique NDK 880) (Solamente para motores electrónicos Quick-Stop NDK 880)

























Keilriemenscheiben-Tabelle (bei einem Handrad-Durchmesser<sup>1)</sup> von 65 mm)
Table of V-belt pulleys (balance wheel diameter<sup>1)</sup>: 65 mm)
Tableau des poulies à gorge en V (diamètre du volant<sup>1)</sup>: 65 mm)
Tabla de poleas para correas en "V" (diámetro del volante<sup>1)</sup>: 65 mm)

| Motordrehzahl<br>U/min         | Frequenz    | Nähgeschwindigkeit max.<br>Stiche/min | Keilriemenscheiben-<br>Durchmesser <sup>1)</sup> in mm | Teilenummer        |
|--------------------------------