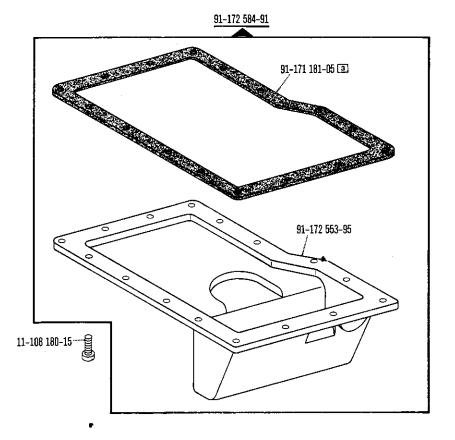

| <u>00-000 000-00</u> | Hauptgruppenteil, bestehend aus: Gruppenteilen oder<br>Gruppenteilen und Einzelteilen oder<br>Gruppenteilen, Einzelteilen und Einzelteilen mit<br>Ergänzung.<br>(Siehe Einrahmungen auf den Bildseiten) |
|----------------------|---------------------------------------------------------------------------------------------------------------------------------------------------------------------------------------------------------|
| <u>00-000 000-90</u> | Gruppenteil, bestehend aus: Einzelteilen oder<br>Einzelteilen und Einzelteilen mit Ergänzung.<br>(Siehe Einrahmungen auf den Bildseiten)                                                                |
| 00-000 000-00        | Einzelteil mit Ergänzung (siehe Einrahmungen auf den Bildseiten)<br>z.B. Stellring mit Schrauben, Nadelstange mit Befestigungsschraube zur Nadel, usw.                                                  |
| 00-000 000-00        | Einzelteil                                                                                                                                                                                              |
|                      | Unterklassenabhängig, Teilenummer siehe separate Unterklassen-Ausstattung                                                                                                                               |
| 2                    | Markierung (Punkte, Striche oder Zahl) bei Bestellung angeben                                                                                                                                           |
| 3                    | Geklebt                                                                                                                                                                                                 |
| 4                    | Ausführungsart bei Bestellung angeben                                                                                                                                                                   |
| 6                    | Nadelstärke und Spitzenform bei Bestellung angeben                                                                                                                                                      |
| 22                   | Zubehör                                                                                                                                                                                                 |
| 27/2                 | Eingeklammerte Zahi = Stärke in mm                                                                                                                                                                      |
| 30                   | Frühere Ausführung, im Ersatzfall wieder bestellen                                                                                                                                                      |
| 30/1                 | Frühere Ausführung, ersetzt durch Nr. 91-100 338-15; 91-174 033-05                                                                                                                                      |
| 31                   | Einzeln nicht austauschbar, im Ersatzfall vollständiges Aggregat (eingerahmte Teile)<br>bestellen, oder zur Reparatur einsenden                                                                         |
| 32                   | Beim Einbau dieses Teils wird für die Paßgenauigkeit zum Anschlußteil keine Garantie übernommen; zweckmäßig vollständiges Aggregat bestellen                                                            |
| 40/1                 | Füllen mit Mobilöl-Tanrex-52, Bestellnummer 280-1-120 144                                                                                                                                               |
| 40/2                 | Tränken mit Mobilöl-Tanrex-52, Bestellnummer 280-1-120 144                                                                                                                                              |
| 40/3                 | Fetten mit Shell-Alvania 3, Bestellnummer 280-1-120 247                                                                                                                                                 |
| 40/4                 | Fetten mit Shell-Retinax G, Bestellnummer 280-1-120 243                                                                                                                                                 |
| 90/1                 | Für Wechselstrom                                                                                                                                                                                        |
| 90/2                 | Für Drehstrom                                                                                                                                                                                           |
| 90/4                 | Länge angeben                                                                                                                                                                                           |
| 94/1                 | Bei Bestellung angeben: Kabel zu Nr. <u>91-090 988-91</u>                                                                                                                                               |
| 94/2                 | Bei Bestellung angeben: Kabel zu Nr. 91-095 829-91                                                                                                                                                      |
| 94/3                 | Bei Bestellung angeben: Kabel zu Nr. <u>91-090 319-91</u>                                                                                                                                               |

| 00-000 000-00        | Assembly, consisting of: sub-assemblies or sub-assemblies and component parts or sub-assemblies, component parts and component plus complementary parts.  (See the framed-in sections on the illustration pages). |
|----------------------|-------------------------------------------------------------------------------------------------------------------------------------------------------------------------------------------------------------------|
| <u>00-000 000-00</u> | Sub-assembly, consisting of: component parts or component parts and component plus complementary parts. (See the framed-in sections on the illustration pages).                                                   |
| 00-000 000-00        | Component part with complementary parts (see the framed-in sections on the illustration pages). e.g. collar with screws, needle bar with needle set screw, etc.                                                   |
| 00-000 000-00        | Component part                                                                                                                                                                                                    |
|                      | Subclass-dependent, for part number see subclass listing                                                                                                                                                          |
| 2                    | Marking (dots, strokes or numbers) to be stated on order                                                                                                                                                          |
| 3                    | Part cemented                                                                                                                                                                                                     |
| 4                    | Model to be stated on order                                                                                                                                                                                       |
| 6                    | Needle size and style of point to be stated on order                                                                                                                                                              |
| 22                   | Included in accessories                                                                                                                                                                                           |
| 27/2                 | Number in parentheses = thickness in mm                                                                                                                                                                           |
| 30                   | Earlier version, to be re-ordered for replacement purposes                                                                                                                                                        |
| 30/1                 | Earlier version, replaced by Nos. 91-100 338-15 and 91-174 033-05                                                                                                                                                 |
| 31                   | Cannot be exchanged singly; if defective, order complete assembly (boxed-in parts) or return same for repair.                                                                                                     |
| 32                   | For the fitting of this part no guarantee is accepted for accuracy of tolerance with the corresponding part. It is advisable to order a complete assembly.                                                        |
| 40/1                 | Top up with Mobiloil Tanrex 52, Ordering No. 280-1-120 144                                                                                                                                                        |
| 40/2                 | Soak with Mobiloil Tanrex 52, Ordering No. 280-1-120 144                                                                                                                                                          |
| 40/3                 | Grease with Shell-Alvania 3, Ordering No. 280-1-120 247                                                                                                                                                           |
| 40/4                 | Grease with Shell Retinax G, Ordering No. 280-1-120 243                                                                                                                                                           |
| 90/1                 | For single-phase A.C.                                                                                                                                                                                             |
| 90/2                 | For three-phase A.C.                                                                                                                                                                                              |
| 90/4                 | State length                                                                                                                                                                                                      |
| 94/1                 | To be specified on order: Lead for No. 91-090 988-91                                                                                                                                                              |
| 94/2                 | To be specified on order: Lead for No. 91-095 829-91                                                                                                                                                              |
| 94/3                 | To be specified on order: Lead for No. 91-090 319-91                                                                                                                                                              |

| <u>00-000 000-00</u> | Groupe principal de pièces, comprenant: des groupes de pièces ou des groupes de pièces et des pièces détachées ou des groupes de pièces, des pièces détachées et des pièces détachées et des pièces détachées avec des pièces complémentaires (Voir parties encadrées sur illustrations). |
|----------------------|-------------------------------------------------------------------------------------------------------------------------------------------------------------------------------------------------------------------------------------------------------------------------------------------|
| 00-000 000-00        | Groupe de pièces, comprenant: des pièces détachées ou des pièces détachées et des pièces détachées avec pièces complémentaires (Voir parties encadrées sur illustrations).                                                                                                                |
| 00-000 000-00        | Pièce détachée avec pièces complémentaires (Voir parties encadrées sur illustrations).<br>Par exemple, bague avec vis, barre à aiguille avec vis de fixation d'aiguille, etc.                                                                                                             |
| 00-000 000-00        | Pièce détachée                                                                                                                                                                                                                                                                            |
|                      | Fonction de la sous-classe, pour le numéro de la pièce, voir équipement de sous-classes                                                                                                                                                                                                   |
| 2                    | Préciser les repères (points, traits ou chiffres) à préciser à la commande                                                                                                                                                                                                                |
| 3                    | Pièce collée                                                                                                                                                                                                                                                                              |
| 4                    | Préciser la version à la commande                                                                                                                                                                                                                                                         |
| 6                    | Préciser la grosseur de l'aiguille et la forme de la pointe à la commande                                                                                                                                                                                                                 |
| 22                   | Joint aux accessoires                                                                                                                                                                                                                                                                     |
| 27/2                 | Chiffre entre parenthèses = épaisseur en mm                                                                                                                                                                                                                                               |
| 30                   | Ancienne version, à commander à nouveau pour échange                                                                                                                                                                                                                                      |
| 30/1                 | Ancienne version, remplacée par n°s 91-100 338-15; 91-174 033-05                                                                                                                                                                                                                          |
| 31                   | Pièces seules non interchangeables, si nécessaire, commander élément complet (encadré)<br>ou le renvoyer pour réparation                                                                                                                                                                  |
| 32                   | Aucune garantie ne pourra être assurée quant à la précision d'ajustage de cette pièce avec la pièce correspondante; il est indiqué de commander un mécanisme complet.                                                                                                                     |
| 40/1                 | Remplir avec de l'huile Mobil-Oil-Tanrex-52: n° de commande 280-1-120 144                                                                                                                                                                                                                 |
| 40/2                 | Imbiber avec de l'huile Mobil-Oil-Tanrex-52: n° de commande 280-1-120 144                                                                                                                                                                                                                 |
| 40/3                 | Graisser avec de la graisse Shell-Alvania-3: n° de commande 280-1-120 247                                                                                                                                                                                                                 |
| 40/4                 | Graisser avec de la graisse Shell-Retinax-G: n° de commande 280-1-120 243                                                                                                                                                                                                                 |
| 90/1                 | Pour du courant alternatif.                                                                                                                                                                                                                                                               |
| 90/2                 | Pour du courant triphasé.                                                                                                                                                                                                                                                                 |
| 90/4                 | Préciser la longueur                                                                                                                                                                                                                                                                      |
| 94/1                 | A préciser à la commande: fil pour n° 91-090 988-91                                                                                                                                                                                                                                       |
| 94/2                 | A préciser à la commande: fil pour n° 91-095 829-91                                                                                                                                                                                                                                       |

A préciser à la commande: fil pour n° 91-090 319-91

94/3

| 00-000 000-00 | Grupo principal de piezas, compuesto de: subgrupo de piezas o subgrupo de piezas y piezas individuales o subgrupo de piezas, piezas individuales y piezas complementarias (véase el indice numérico). |
|---------------|-------------------------------------------------------------------------------------------------------------------------------------------------------------------------------------------------------|
| 00-000 000-00 | Subgrupo de piezas, compuesto de: piezas individuales o<br>piezas individuales y piezas complementarias<br>(véase el índice numérico).                                                                |
| 00-000 000-00 | Pieza individual con pieza complementaria (véase índice numérico)<br>Por ejemplo: anillo de ajuste con tornillo, barra de aguja con tornillo<br>de fijación para la aguja, etc.                       |
| 00-000 000-00 | Pieza individual                                                                                                                                                                                      |
|               | Dependientes de la subclase, para el № de pieza véase "Dotación de subclases"                                                                                                                         |
| 2             | Señales (puntos, rayas o cifras), indíquese en los pedidos                                                                                                                                            |
| 3             | Pieza pegada                                                                                                                                                                                          |
| 4             | Indiquese el tipo en los pedidos                                                                                                                                                                      |
| 6             | Grosor de aguja y forma de la punta, indíquese en los pedidos                                                                                                                                         |
| 22            | Incluido en los accesorios                                                                                                                                                                            |
| 27/2          | Cifra entre paréntesis = espesor en mm                                                                                                                                                                |
| 30%           | Tipo anterior, en caso de sustitución pídase de nuevo                                                                                                                                                 |
| 30/1          | Tipo anterior, se sustituye por los números 91-100 338-15, 91-174 033-05                                                                                                                              |
| 31            | No es recambiable individualmente, en caso de sustitución pidase el agregado completo (pieza enmarcada), o enviese para su reparación                                                                 |
| 32            | Al montar esta pieza no se asume garantia alguna en cuanto a la tolerancia y precisión de ajuste respecto a la pieza correspondiente; por esta razón se recomienda pedir el grupo completo            |
| 40/1          | Rellene con aceite Mobil-Tanrex-52, № de pedido 280-1-120 144                                                                                                                                         |
| 40/2          | Empape con aceite Mobil-Tanrex-52, № de pedido 280-1-120 144                                                                                                                                          |
| 40/3          | Engrase con grasa Shell-Alvania 3, № de pedido 280-1-120 247                                                                                                                                          |
| 40/4          | Engrase con grasa Shell-Retinax G, № de pedido 280-1-120 243                                                                                                                                          |
| 90/1          | Para corriente alterna                                                                                                                                                                                |
| 90/2          | Para corriente trifásica                                                                                                                                                                              |
| 90/4          | Indiquese la largura                                                                                                                                                                                  |
| 94/1          | Indiquese en los pedidos: cable para el № 91-090 988-91                                                                                                                                               |
| 94/2          | Indiquese en los pedidos: cable para el № 91-095 829-91                                                                                                                                               |
| 94/3          | Indiquese en los pedidos: cable para el № <u>91-090 319-91</u>                                                                                                                                        |