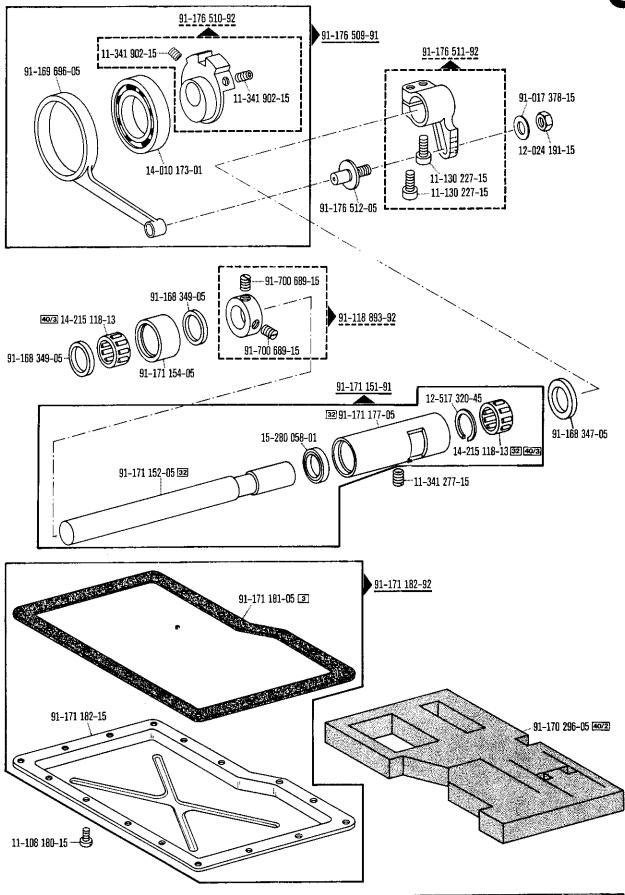

|
| 94/3          | Indiquese en los pedidos: cable para el № <u>91-090 319-91</u>                                                                                                                                        |













91-170 737-91 🛐

91-172 026-05

91-172 025-15

91-170 361-91

91-172 554-05

11-108 177-15

11-330 166-15

91-176 514-91

91-176 515-05 31

91-172 569-91 32



11-317 217-15

91-172 572-15 

14-018 570-01 30

91-172 197-05

12-305 144-15

11-108 225-15

91-169 614-05 (0,5) 27/2 91-169 615-05 (0.8) 2772

91-170 693-05 (0,3) 27/2 91-170 694-05 (1,2) 27/2

91-170 935-92

91-172 199-05

11-135 232-15

91-172 179-05 33

12-305 144-15

32 91-172 166-91

99-134 225-05

91-170 285-05

91-170 286-05

11-130 233-15









Pfaff 5487-811/01-900/75





4







9.76















9.76

























9.76





71-63 00-0102

(nur bei Quick-Elektronik-Stop-Motor NDK 880) (only on Quick-Electronic-Stop-motors NDK 880) (uniquement sur moteurs Quick-Stop électronique NDK 880) (Solamente para motores electrónicos Quick-Stop NDK 880)

























Keilriemenscheiben-Tabelle (bei einem Handrad-Durchmesser<sup>1)</sup> von 65 mm)
Table of V-belt pulleys (balance wheel diameter<sup>1)</sup>: 65 mm)
Tableau des poulies à gorge en V (diamètre du volant<sup>1)</sup>: 65 mm)
Tabla de poleas para correas en "V" (diámetro del volante<sup>1)</sup>: 65 mm)

| Motordrehzahl<br>U/min         | Frequenz    | Nähgeschwindigkeit max.<br>Stiche/min | Keilriemenscheiben-<br>Durchmesser <sup>1)</sup> in mm