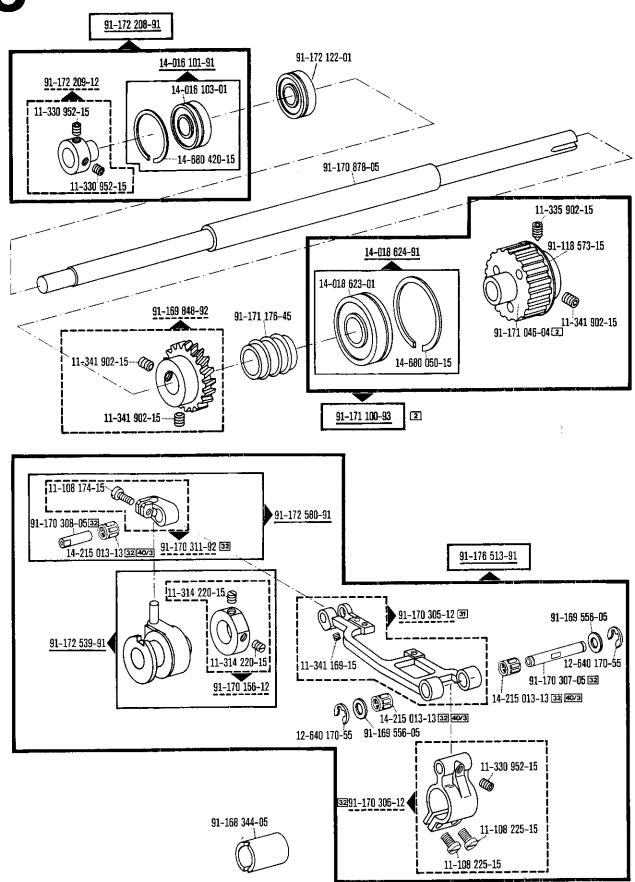

|
| 94/3          | Indiquese en los pedidos: cable para el № <u>91-090 319-91</u>                                                                                                                                        |













91-170 737-91 🛐

91-172 026-05

91-172 025-15

91-170 361-91

91-172 554-05

11-108 177-15

11-330 166-15

91-176 514-91

91-176 515-05 31

91-172 569-91 32



11-317 217-15

91-172 572-15 

14-018 570-01 30

91-172 197-05

12-305 144-15

11-108 225-15

91-169 614-05 (0,5) 27/2 91-169 615-05 (0.8) 2772

91-170 693-05 (0,3) 27/2 91-170 694-05 (1,2) 27/2

91-170 935-92

91-172 199-05

11-135 232-15

91-172 179-05 33

12-305 144-15

32 91-172 166-91

99-134 225-05

91-170 285-05

91-170 286-05

11-130 233-15









Pfaff 5487-811/01-900/75





4







9.76















9.76

























9.76





71-63 00-0102

(nur bei Quick-Elektronik-Stop-Motor NDK 880) (only on Quick-Electronic-Stop-motors NDK 880) (uniquement sur moteurs Quick-Stop électronique NDK 880) (Solamente para motores electrónicos Quick-Stop NDK 880)

























Keilriemenscheiben-Tabelle (bei einem Handrad-Durchmesser<sup>1)</sup> von 65 mm)
Table of V-belt pulleys (balance wheel diameter<sup>1)</sup>: 65 mm)
Tableau des poulies à gorge en V (diamètre du volant<sup>1)</sup>: 65 mm)
Tabla de poleas para correas en "V" (diámetro del volante<sup>1)</sup>: 65 mm)

| Motordrehzahl<br>U/min         | Frequenz    | Nähgeschwindigkeit max.<br>Stiche/min | Keilriemenscheiben-<br>Durchmesser <sup>1)</sup> in