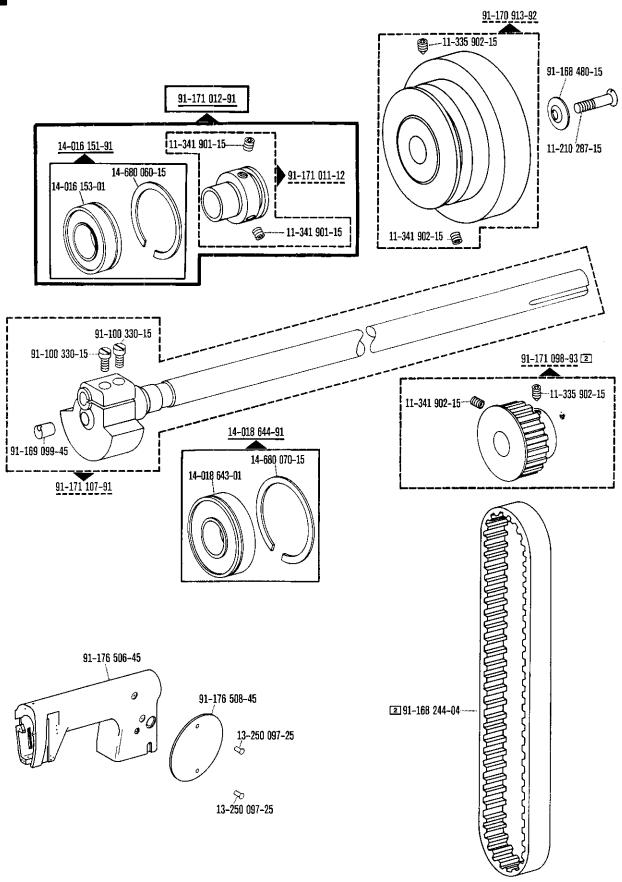

|
| 94/1          | Indiquese en los pedidos: cable para el № 91-090 988-91                                                                                                                                               |
| 94/2          | Indiquese en los pedidos: cable para el № 91-095 829-91                                                                                                                                               |
| 94/3          | Indiquese en los pedidos: cable para el № <u>91-090 319-91</u>                                                                                                                                        |













91-170 737-91 🛐

91-172 026-05

91-172 025-15

91-170 361-91

91-172 554-05

11-108 177-15

11-330 166-15

91-176 514-91

91-176 515-05 31

91-172 569-91 32



11-317 217-15

91-172 572-15 

14-018 570-01 30

91-172 197-05

12-305 144-15

11-108 225-15

91-169 614-05 (0,5) 27/2 91-169 615-05 (0.8) 2772

91-170 693-05 (0,3) 27/2 91-170 694-05 (1,2) 27/2

91-170 935-92

91-172 199-05

11-135 232-15

91-172 179-05 33

12-305 144-15

32 91-172 166-91

99-134 225-05

91-170 285-05

91-170 286-05

11-130 233-15









Pfaff 5487-811/01-900/75





4







9.76















9.76

























9.76





71-63 00-0102

(nur bei Quick-Elektronik-Stop-Motor NDK 880) (only on Quick-Electronic-Stop-motors NDK 880) (uniquement sur moteurs Quick-Stop électronique NDK 880) (Solamen