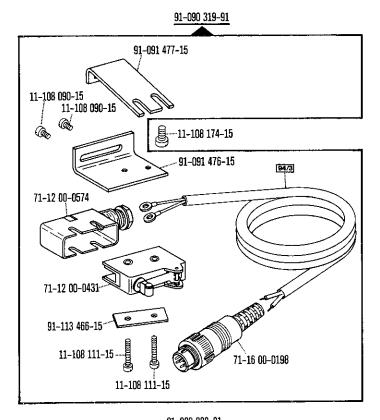

ble para el № <u>91-090 319-91</u>                                                                                                                                        |













91-170 737-91 🛐

91-172 026-05

91-172 025-15

91-170 361-91

91-172 554-05

11-108 177-15

11-330 166-15

91-176 514-91

91-176 515-05 31

91-172 569-91 32



11-317 217-15

91-172 572-15 

14-018 570-01 30

91-172 197-05

12-305 144-15

11-108 225-15

91-169 614-05 (0,5) 27/2 91-169 615-05 (0.8) 2772

91-170 693-05 (0,3) 27/2 91-170 694-05 (1,2) 27/2

91-170 935-92

91-172 199-05

11-135 232-15

91-172 179-05 33

12-305 144-15

32 91-172 166-91

99-134 225-05

91-170 285-05

91-170 286-05

11-130 233-15









Pfaff 5487-811/01-900/75





4







9.76















9.76

























9.76





71-63 00-0102

(nur bei Quick-Elektronik-Stop-Motor NDK 880) (only on Quick-Electronic-Stop-motors NDK 880) (uniquement sur moteurs Quick-Stop électronique NDK 880) (Solamente para motores electrónicos Quick-Stop NDK 880)

























Keilriemenscheiben-Tabelle (bei einem Handrad-Durchmesser<sup>1)</sup> von 65 mm)
Table of V-belt pulleys (balance wheel diameter<sup>1)</sup>: 65 mm)
Tableau des poulies à gorge en V (diamètre du volant<sup>1)</sup>: 65 mm)
Tabla de poleas para correas en "V" (diámetro del volante<sup>1)</sup>: 65 mm)

| Motordrehzahl<br>U/min         | Frequenz    | Nähgeschwindigkeit max.<br>Stiche/min | Keilriemenscheiben-<br>Durchmesser <sup>1)</sup> in mm | Teilenummer        |
|--------------------------------|-------------|-----------------------------