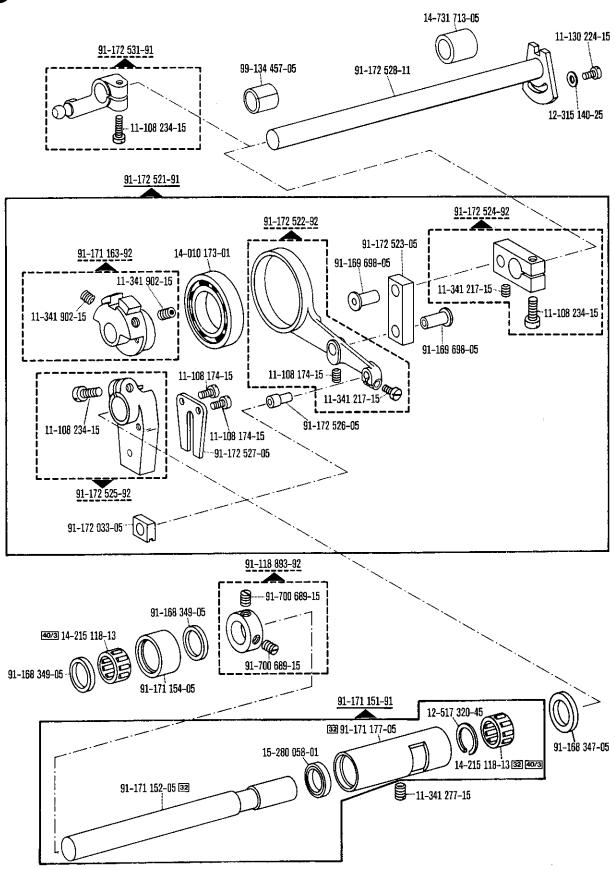

| <u>00-000 000-00</u> | Hauptgruppenteil, bestehend aus: Gruppenteilen oder<br>Gruppenteilen und Einzelteilen oder<br>Gruppenteilen, Einzelteilen und Einzelteilen mit<br>Ergänzung.<br>(Siehe Einrahmungen auf den Bildseiten) |
|----------------------|---------------------------------------------------------------------------------------------------------------------------------------------------------------------------------------------------------|
| <u>00-000 000-90</u> | Gruppenteil, bestehend aus: Einzelteilen oder<br>Einzelteilen und Einzelteilen mit Ergänzung.<br>(Siehe Einrahmungen auf den Bildseiten)                                                                |
| 00-000 000-00        | Einzelteil mit Ergänzung (siehe Einrahmungen auf den Bildseiten)<br>z.B. Stellring mit Schrauben, Nadelstange mit Befestigungsschraube zur Nadel, usw.                                                  |
| 00-000 000-00        | Einzelteil                                                                                                                                                                                              |
|                      | Unterklassenabhängig, Teilenummer siehe separate Unterklassen-Ausstattung                                                                                                                               |
| 2                    | Markierung (Punkte, Striche oder Zahl) bei Bestellung angeben                                                                                                                                           |
| 3                    | Geklebt                                                                                                                                                                                                 |
| 4                    | Ausführungsart bei Bestellung angeben                                                                                                                                                                   |
| 6                    | Nadelstärke und Spitzenform bei Bestellung angeben                                                                                                                                                      |
| 22                   | Zubehör                                                                                                                                                                                                 |
| 27/2                 | Eingeklammerte Zahi = Stärke in mm                                                                                                                                                                      |
| 30                   | Frühere Ausführung, im Ersatzfall wieder bestellen                                                                                                                                                      |
| 30/1                 | Frühere Ausführung, ersetzt durch Nr. 91-100 338-15; 91-174 033-05                                                                                                                                      |
| 31                   | Einzeln nicht austauschbar, im Ersatzfall vollständiges Aggregat (eingerahmte Teile)<br>bestellen, oder zur Reparatur einsenden                                                                         |
| 32                   | Beim Einbau dieses Teils wird für die Paßgenauigkeit zum Anschlußteil keine Garantie übernommen; zweckmäßig vollständiges Aggregat bestellen                                                            |
| 40/1                 | Füllen mit Mobilöl-Tanrex-52, Bestellnummer 280-1-120 144                                                                                                                                               |
| 40/2                 | Tränken mit Mobilöl-Tanrex-52, Bestellnummer 280-1-120 144                                                                                                                                              |
| 40/3                 | Fetten mit Shell-Alvania 3, Bestellnummer 280-1-120 247                                                                                                                                                 |
| 40/4                 | Fetten mit Shell-Retinax G, Bestellnummer 280-1-120 243                                                                                                                                                 |
| 90/1                 | Für Wechselstrom                                                                                                                                                                                        |
| 90/2                 | Für Drehstrom                                                                                                                                                                                           |
| 90/4                 | Länge angeben                                                                                                                                                                                           |
| 94/1                 | Bei Bestellung angeben: Kabel zu Nr. <u>91-090 988-91</u>                                                                                                                                               |
| 94/2                 | Bei Bestellung angeben: Kabel zu Nr. 91-095 829-91                                                                                                                                                      |
| 94/3                 | Bei Bestellung angeben: Kabel zu Nr. <u>91-090 319-91</u>                                                                                                                                               |

| 00-000 000-00        | Assembly, consisting of: sub-assemblies or sub-assemblies and component parts or sub-assemblies, component parts and component plus complementary parts.  (See the framed-in sections on the illustration pages). |
|----------------------|-------------------------------------------------------------------------------------------------------------------------------------------------------------------------------------------------------------------|
| <u>00-000 000-00</u> | Sub-assembly, consisting of: component parts or component parts and component plus complementary parts. (See the framed-in sections on the illustration pages).                                                   |
| 00-000 000-00        | Component part with complementary parts (see the framed-in sections on the illustration pages). e.g. collar with screws, needle bar with needle set screw, etc.                                                   |
| 00-000 000-00        | Component part                                                                                                                                                                                                    |
|                      | Subclass-dependent, for part number see subclass listing                                                                                                                                                          |
| 2                    | Marking (dots, strokes or numbers) to be stated on order                                                                                                                                                          |
| 3                    | Part cemented                                                                                                                                                                                                     |
| 4                    | Model to be stated on order                                                                                                                                                                                       |
| 6                    | Needle size and style of point to be stated on order                                                                                                                                                              |
| 22                   | Included in accessories                                                                                                                                                                                           |
| 27/2                 | Number in parentheses = thickness in mm                                                                                                                                                                           |
| 30                   | Earlier version, to be re-ordered for replacement purposes                                                                                                                                                        |
| 30/1                 | Earlier version, replaced by Nos. 91-100 338-15 and 91-174 033-05                                                                                                                                                 |
| 31                   | Cannot be exchanged singly; if defective, order complete assembly (boxed-in parts) or return same for repair.                                                                                                     |
| 32                   | For the fitting of this part no guarantee is accepted for accuracy of tolerance with the corresponding part. It is advisable to order a complete assembly.                                                        |
| 40/1                 | Top up with Mobiloil Tanrex 52, Ordering No. 280-1-120 144                                                                                                                                                        |
| 40/2                 | Soak with Mobiloil Tanrex 52, Ordering No. 280-1-120 144                                                                                                                                                          |
| 40/3                 | Grease with Shell-Alvania 3, Ordering No. 280-1-120 247                                                                                                                                                           |
| 40/4                 | Grease with Shell Retinax G, Ordering No. 280-1-120 243                                                                                                                                                           |
| 90/1                 | For single-phase A.C.                                                                                                                                                                                             |
| 90/2                 | For three-phase A.C.                                                                                                                                                                                              |
| 90/4                 | State length                                                                                                                                                                                                      |
| 94/1                 | To be specified on order: Lead for No. 91-090 988-91                                                                                                                                                              |
| 94/2                 | To be specified on order: Lead for No. 91-095 829-91                                                                                                                                                              |
| 94/3                 | To be specified on order: Lead for No. 91-090 319-91                                                                                                                                                              |

| <u>00-000 000-00</u> | Groupe principal de pièces, comprenant: des groupes de pièces ou des groupes de pièces et des pièces détachées ou des groupes de pièces, des pièces détachées et des pièces détachées et des pièces détachées avec des pièces complémentaires (Voir parties encadrées sur illustrations). |
|----------------------|-------------------------------------------------------------------------------------------------------------------------------------------------------------------------------------------------------------------------------------------------------------------------------------------|
| 00-000 000-00        | Groupe de pièces, comprenant: des pièces détachées ou des pièces détachées et des pièces détachées avec pièces complémentaires (Voir parties encadrées sur illustrations).                                                                                                                |
| 00-000 000-00        | Pièce détachée avec pièces complémentaires (Voir parties encadrées sur illustrations).<br>Par exemple, bague avec vis, barre à aiguille avec vis de fixation d'aiguille, etc.                                                                                                             |
| 00-000 000-00        | Pièce détachée                                                                                                                                                                                                                                                                            |
|                      | Fonction de la sous-classe, pour le numéro de la pièce, voir équipement de sous-classes                                                                                                                                                                                                   |
| 2                    | Préciser les repères (points, traits ou chiffres) à préciser à la commande                                                                                                                                                                                                                |
| 3                    | Pièce collée                                                                                                                                                                                                                                                                              |
| 4                    | Préciser la version à la commande                                                                                                                                                                                                                                                         |
| 6                    | Préciser la grosseur de l'aiguille et la forme de la pointe à la commande                                                                                                                                                                                                                 |
| 22                   | Joint aux accessoires                                                                                                                                                                                                                                                                     |
| 27/2                 | Chiffre entre parenthèses = épaisseur en mm                                                                                                                                                                                                                                               |
| 30                   | Ancienne version, à commander à nouveau pour échange                                                                                                                                                                                                                                      |
| 30/1                 | Ancienne version, remplacée par n°s 91-100 338-15; 91-174 033-05                                                                                                                                                                                                                          |
| 31                   | Pièces seules non interchangeables, si nécessaire, commander élément complet (encadré)<br>ou le renvoyer pour réparation                                                                                                                                                                  |
| 32                   | Aucune garantie ne pourra être assurée quant à la précision d'ajustage de cette pièce avec la pièce correspondante; il est indiqué de commander un mécanisme complet.                                                                                                                     |
| 40/1                 | Remplir avec de l'huile Mobil-Oil-Tanrex-52: n° de commande 280-1-120 144                                                                                                                                                                                                                 |
| 40/2                 | Imbiber avec de l'huile Mobil-Oil-Tanrex-52: n° de commande 280-1-120 144                                                                                                                                                                                                                 |
| 40/3                 | Graisser avec de la graisse Shell-Alvania-3: n° de commande 280-1-120 247                                                                                                                                                                                                                 |
| 40/4                 | Graisser avec de la graisse Shell-Retinax-G: n° de commande 280-1-120 243                                                                                                                                                                                                                 |
| 90/1                 | Pour du courant alternatif.                                                                                                                                                                                                                                                               |
| 90/2                 | Pour du courant triphasé.                                                                                                                                                                                                                                                                 |
| 90/4                 | Préciser la longueur                                                                                                                                                                                                                                                                      |
| 94/1                 | A préciser à la commande: fil pour n° 91-090 988-91                                                                                                                                                                                                                                       |
| 94/2                 | A préciser à la commande: fil pour n° 91-095 829-91                                                                                                                                                                                                                                       |

A préciser à la commande: fil pour n° 91-090 319-91

94/3

| 00-000 000-00 | Grupo principal de piezas, compuesto de: subgrupo de piezas o subgrupo de piezas y piezas individuales o subgrupo de piezas, piezas individuales y piezas complementarias (véase el indice numérico). |
|---------------|-------------------------------------------------------------------------------------------------------------------------------------------------------------------------------------------------------|
| 00-000 000-00 | Subgrupo de piezas, compuesto de: piezas individuales o<br>piezas individuales y piezas complementarias<br>(véase el índice numérico).                                                                |
| 00-000 000-00 | Pieza individual con pieza complementaria (véase índice numérico)<br>Por ejemplo: anillo de ajuste con tornillo, barra de aguja con tornillo<br>de fijación para la aguja, etc.                       |
| 00-000 000-00 | Pieza individual                                                                                                                                                                                      |
|               | Dependientes de la subclase, para el № de pieza véase "Dotación de subclases"                                                                                                                         |
| 2             | Señales (puntos, rayas o cifras), indíquese en los pedidos                                                                                                                                            |
| 3             | Pieza pegada                                                                                                                                                                                          |
| 4             | Indiquese el tipo en los pedidos                                                                                                                                                                      |
| 6             | Grosor de aguja y forma de la punta, indíquese en los pedidos                                                                                                                                         |
| 22            | Incluido en los accesorios                                                                                                                                                                            |
| 27/2          | Cifra entre paréntesis = espesor en mm                                                                                                                                                                |
| 30%           | Tipo anterior, en caso de sustitución pídase de nuevo                                                                                                                                                 |
| 30/1          | Tipo anterior, se sustituye por los números 91-100 338-15, 91-174 033-05                                                                                                                              |
| 31            | No es recambiable individualmente, en caso de sustitución pidase el agregado completo (pieza enmarcada), o enviese para su reparación                                                                 |
| 32            | Al montar esta pieza no se asume garantia alguna en cuanto a la tolerancia y precisión de ajuste respecto a la pieza correspondiente; por esta razón se recomienda pedir el grupo completo            |
| 40/1          | Rellene con aceite Mobil-Tanrex-52, № de pedido 280-1-120 144                                                                                                                                         |
| 40/2          | Empape con aceite Mobil-Tanrex-52, № de pedido 280-1-120 144                                                                                                                                          |
| 40/3          | Engrase con grasa Shell-Alvania 3, № de pedido 280-1-120 247                                                                                                                                          |
| 40/4          | Engrase con grasa Shell-Retinax G, № de pedido 280-1-120 243                                                                                                                                          |
| 90/1          | Para corriente alterna                                                                                                                                                                                |
| 90/2          | Para corriente trifásica                                                                                                                                                                              |
| 90/4          | Indiquese la largura                                                                                                                                                                                  |
| 94/1          | Indiquese en los pedidos: cable para el № 91-090 988-91                                                                                                                                               |
| 94/2          | Indiquese en los pedidos: cable para el № 91-095 829-91                                                                                                                                               |
| 94/3          | Indiquese en los pedidos: cable para el № <u>91-090 319-91</u>                                                                                                                                        |