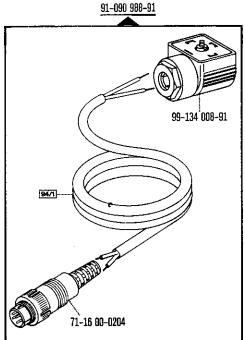

e para el № <u>91-090 319-91</u>                                                                                                                                        |













91-170 737-91 🛐

91-172 026-05

91-172 025-15

91-170 361-91

91-172 554-05

11-108 177-15

11-330 166-15

91-176 514-91

91-176 515-05 31

91-172 569-91 32



11-317 217-15

91-172 572-15 

14-018 570-01 30

91-172 197-05

12-305 144-15

11-108 225-15

91-169 614-05 (0,5) 27/2 91-169 615-05 (0.8) 2772

91-170 693-05 (0,3) 27/2 91-170 694-05 (1,2) 27/2

91-170 935-92

91-172 199-05

11-135 232-15

91-172 179-05 33

12-305 144-15

32 91-172 166-91

99-134 225-05

91-170 285-05

91-170 286-05

11-130 233-15









Pfaff 5487-811/01-900/75





4







9.76















9.76

























9.76





71-63 00-0102

(nur bei Quick-Elektronik-Stop-Motor NDK 880) (only on Quick-Electronic-Stop-motors NDK 880) (uniquement sur moteurs Quick-Stop électronique NDK 880) (Solamente para motores electrónicos Quick-Stop NDK 880)

























Keilriemenscheiben-Tabelle (bei einem Handrad-Durchmesser<sup>1)</sup> von 65 mm)
Table of V-belt pulleys (balance wheel diameter<sup>1)</sup>: 65 mm)
Tableau des poulies à gorge en V (diamètre du volant<sup>1)</sup>: 65 mm)
Tabla de poleas para correas en "V" (diámetro del volante<sup>1)</sup>: 65 mm)

| Motordrehzahl<br>U/min         | Frequenz    | Nähgeschwindigkeit max.<br>Stiche/min | Keilriemenscheiben-<br>Durchmesser <sup>1)</sup> in mm | Teilenummer        |
|--------------------------------|-------------|-------------------------------