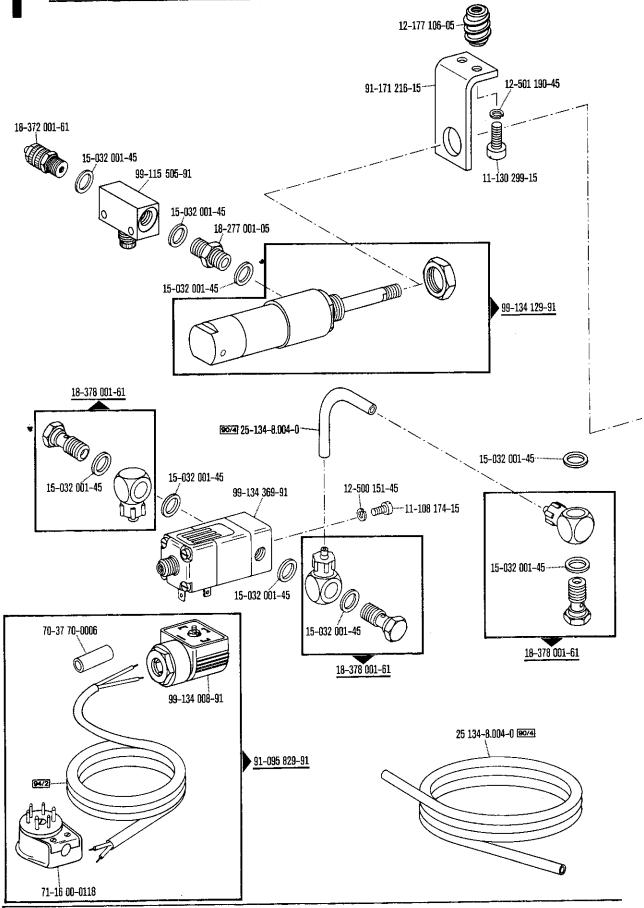

in mm              | Part number        |
| Régime moteur<br>en tours/mn   | Fréquence   | Nombre de points<br>max/mn            | Diamètre de la poulie<br>à gorge <sup>1)</sup> en mm   | Numéro de<br>pièce |
| Regimen del<br>motor en r.p.m. | Frecuencia  | Número de puntadas<br>máx. por minuto | Diámetro de la polea<br>para correa en "V" 1)<br>en mm | No. de las piezas  |
| 2800                           | 50 Hz (c/s) | 3500                                  | 80                                                     | 16-437 050-05      |
| 3400                           | 60 Hz (c/s) | 3500                                  | 67                                                     | 16-437 020-05      |

1) Wirksamer Durchmesser - Effective diameter - Diametre effectif - Diametro efectivo













## 91-171 462-90





| 9.76 | 1 |  |
|------|---|--|
|      |   |  |

| Na.           | Seite<br>Page<br>Pages<br>Página | No.           | Seite<br>Page<br>Pages<br>Página | No.           | Seite<br>Page<br>Pages<br>Página   | No.                    | Seite Page<br>Page<br>Pages<br>Página |
|---------------|----------------------------------|---------------|----------------------------------|---------------|------------------------------------|------------------------|---------------------------------------|
| 11-032 465-15 | 44                               | 11-130 239-15 | 11, 19, 25                       | 11-314 220-15 | 8, 9, 13,<br>14, 18, 20,           | 12-024 191-15          | 15, 23, 31                            |
| 11-084 357-15 | 39                               |