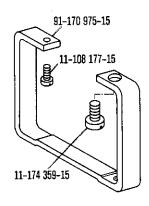

los pedidos: cable para el № <u>91-090 319-91</u>                                                                                                                                        |













91-170 737-91 🛐

91-172 026-05

91-172 025-15

91-170 361-91

91-172 554-05

11-108 177-15

11-330 166-15

91-176 514-91

91-176 515-05 31

91-172 569-91 32



11-317 217-15

91-172 572-15 

14-018 570-01 30

91-172 197-05

12-305 144-15

11-108 225-15

91-169 614-05 (0,5) 27/2 91-169 615-05 (0.8) 2772

91-170 693-05 (0,3) 27/2 91-170 694-05 (1,2) 27/2

91-170 935-92

91-172 199-05

11-135 232-15

91-172 179-05 33

12-305 144-15

32 91-172 166-91

99-134 225-05

91-170 285-05

91-170 286-05

11-130 233-15









Pfaff 5487-811/01-900/75





4







9.76















9.76

























9.76





71-63 00-0102

(nur bei Quick-Elektronik-Stop-Motor NDK 880) (only on Quick-Electronic-Stop-motors NDK 880) (uniquement sur moteurs Quick-Stop électronique NDK 880) (Solamente para motores electrónicos Quick-Stop NDK 880)

























Keilriemenscheiben-Tabelle (bei einem Handrad-Durchmesser<sup>1)</sup> von 65 mm)
Table of V-belt pulleys (balance wheel diameter<sup>1)</sup>: 65 mm)
Tableau des poulies à gorge en V (diamètre du volant<sup>1)</sup>: 65 mm)
Tabla de poleas para correas en "V" (diámetro del volante<sup>1)</sup>: 65 mm)

| Motordrehzahl<br>U/min         | Frequenz    | Nähgeschwindigkeit max.<br>Stiche/min | Keilriemenscheiben-<br>Durchmesser <sup>1)</sup> in mm | Teilenummer        |
|--------------------------------|-------------|-------------