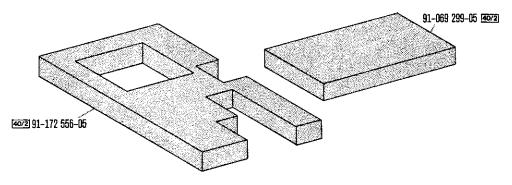

| <u>00-000 000-00</u> | Hauptgruppenteil, bestehend aus: Gruppenteilen oder<br>Gruppenteilen und Einzelteilen oder<br>Gruppenteilen, Einzelteilen und Einzelteilen mit<br>Ergänzung.<br>(Siehe Einrahmungen auf den Bildseiten) |
|----------------------|---------------------------------------------------------------------------------------------------------------------------------------------------------------------------------------------------------|
| <u>00-000 000-90</u> | Gruppenteil, bestehend aus: Einzelteilen oder<br>Einzelteilen und Einzelteilen mit Ergänzung.<br>(Siehe Einrahmungen auf den Bildseiten)                                                                |
| 00-000 000-00        | Einzelteil mit Ergänzung (siehe Einrahmungen auf den Bildseiten)<br>z.B. Stellring mit Schrauben, Nadelstange mit Befestigungsschraube zur Nadel, usw.                                                  |
| 00-000 000-00        | Einzelteil                                                                                                                                                                                              |
|                      | Unterklassenabhängig, Teilenummer siehe separate Unterklassen-Ausstattung                                                                                                                               |
| 2                    | Markierung (Punkte, Striche oder Zahl) bei Bestellung angeben                                                                                                                                           |
| 3                    | Geklebt                                                                                                                                                                                                 |
| 4                    | Ausführungsart bei Bestellung angeben                                                                                                                                                                   |
| 6                    | Nadelstärke und Spitzenform bei Bestellung angeben                                                                                                                                                      |
| 22                   | Zubehör                                                                                                                                                                                                 |
| 27/2                 | Eingeklammerte Zahi = Stärke in mm                                                                                                                                                                      |
| 30                   | Frühere Ausführung, im Ersatzfall wieder bestellen                                                                                                                                                      |
| 30/1                 | Frühere Ausführung, ersetzt durch Nr. 91-100 338-15; 91-174 033-05                                                                                                                                      |
| 31                   | Einzeln nicht austauschbar, im Ersatzfall vollständiges Aggregat (eingerahmte Teile)<br>bestellen, oder zur Reparatur einsenden                                                                         |
| 32                   | Beim Einbau dieses Teils wird für die Paßgenauigkeit zum Anschlußteil keine Garantie übernommen; zweckmäßig vollständiges Aggregat bestellen                                                            |
| 40/1                 | Füllen mit Mobilöl-Tanrex-52, Bestellnummer 280-1-120 144                                                                                                                                               |
| 40/2                 | Tränken mit Mobilöl-Tanrex-52, Bestellnummer 280-1-120 144                                                                                                                                              |
| 40/3                 | Fetten mit Shell-Alvania 3, Bestellnummer 280-1-120 247                                                                                                                                                 |
| 40/4                 | Fetten mit Shell-Retinax G, Bestellnummer 280-1-120 243                                                                                                                                                 |
| 90/1                 | Für Wechselstrom                                                                                                                                                                                        |
| 90/2                 | Für Drehstrom                                                                                                                                                                                           |
| 90/4                 | Länge angeben                                                                                                                                                                                           |
| 94/1                 | Bei Bestellung angeben: Kabel zu Nr. <u>91-090 988-91</u>                                                                                                                                               |
| 94/2                 | Bei Bestellung angeben: Kabel zu Nr. 91-095 829-91                                                                                                                                                      |
| 94/3                 | Bei Bestellung angeben: Kabel zu Nr. <u>91-090 319-91</u>                                                                                                                                               |

| 00-000 000-00        | Assembly, consisting of: sub-assemblies or sub-assemblies and component parts or sub-assemblies, component parts and component plus complementary parts.  (See the framed-in sections on the illustration pages). |
|----------------------|-------------------------------------------------------------------------------------------------------------------------------------------------------------------------------------------------------------------|
| <u>00-000 000-00</u> | Sub-assembly, consisting of: component parts or component parts and component plus complementary parts. (See the framed-in sections on the illustration pages).                                                   |
| 00-000 000-00        | Component part with complementary parts (see the framed-in sections on the illustration pages). e.g. collar with screws, needle bar with needle set screw, etc.                                                   |
| 00-000 000-00        | Component part                                                                                                                                                                                                    |
|                      | Subclass-dependent, for part number see subclass listing                                                                                                                                                          |
| 2                    | Marking (dots, strokes or numbers) to be stated on order                                                                                                                                                          |
| 3                    | Part cemented                                                                                                                                                                                                     |
| 4                    | Model to be stated on order                                                                                                                                                                                       |
| 6                    | Needle size and style of point to be stated on order                                                                                                                                                              |
| 22                   | Included in accessories                                                                                                                                                                                           |
| 27/2                 | Number in parentheses = thickness in mm                                                                                                                                                                           |
| 30                   | Earlier version, to be re-ordered for replacement purposes                                                                                                                                                        |
| 30/1                 | Earlier version, replaced by Nos. 91-100 338-15 and 91-174 033-05                                                                                                                                                 |
| 31                   | Cannot be exchanged singly; if defective, order complete assembly (boxed-in parts) or return same for repair.                                                                                                     |
| 32                   | For the fitting of this part no guarantee is accepted for accuracy of tolerance with the corresponding part. It is advisable to order a complete assembly.                                                        |
| 40/1                 | Top up with Mobiloil Tanrex 52, Ordering No. 280-1-120 144                                                                                                                                                        |
| 40/2                 | Soak with Mobiloil Tanrex 52, Ordering No. 280-1-120 144                                                                                                                                                          |
| 40/3                 | Grease with Shell-Alvania 3, Ordering No. 280-1-120 247                                                                                                                                                           |
| 40/4                 | Grease with Shell Retinax G, Ordering No. 280-1-120 243                                                                                                                                                           |
| 90/1                 | For single-phase A.C.                                                                                                                                                                                             |
| 90/2                 | For three-phase A.C.                                                                                                                                                                                              |
| 90/4                 | State length                                                                                                                                                                                                      |
| 94/1                 | To be specified on order: Lead for No. 91-090 988-91                                                                                                                                                              |
| 94/2                 | To be specified on order: Lead for No. 91-095 829-91                                                                                                                                                              |
| 94/3                 | To be specified on order: Lead for No. 91-090 319-91                                                                                                                                                              |

| <u>00-000 000-00</u> | Groupe principal de pièces, comprenant: des groupes de pièces ou des groupes de pièces et des pièces détachées ou des groupes de pièces, des pièces détachées et des pièces détachées et des pièces détachées avec des pièces complémentaires (Voir parties encadrées sur illustrations). |
|----------------------|-------------------------------------------------------------------------------------------------------------------------------------------------------------------------------------------------------------------------------------------------------------------------------------------|
| 00-000 000-00        | Groupe de pièces, comprenant: des pièces détachées ou des pièces détachées et des pièces détachées avec pièces complémentaires (Voir parties encadrées sur illustrations).                                                                                                                |
| 00-000 000-00        | Pièce détachée avec pièces complémentaires (Voir parties encadrées sur illustrations).<br>Par exemple, bague avec vis, barre à aiguille avec vis de fixation d'aiguille, etc.                                                                                                             |
| 00-000 000-00        | Pièce détachée                                                                                                                                                                                                                                                                            |
|                      | Fonction de la sous-classe, pour le numéro de la pièce, voir équipement de sous-classes                                                                                                                                                                                                   |
| 2                    | Préciser les repères (points, traits ou chiffres) à préciser à la commande                                                                                                                                                                                                                |
| 3                    | Pièce collée                                                                                                                                                                                                                                                                              |
| 4                    | Préciser la version à la commande                                                                                                                                                                                                                                                         |
| 6                    | Préciser la grosseur de l'aiguille et la forme de la pointe à la commande                                                                                                                                                                                                                 |
| 22                   | Joint aux accessoires                                                                                                                                                                                                                                                                     |
| 27/2                 | Chiffre entre parenthèses = épaisseur en mm                                                                                                                                                                                                                                               |
| 30                   | Ancienne version, à commander à nouveau pour échange                                                                                                                                                                                                                                      |
| 30/1                 | Ancienne version, remplacée par n°s 91-100 338-15; 91-174 033-05                                                                                                                                                                                                                          |
| 31                   | Pièces seules non interchangeables, si nécessaire, commander élément complet (encadré)<br>ou le renvoyer pour réparation                                                                                                                                                                  |
| 32                   | Aucune garantie ne pourra être assurée quant à la précision d'ajustage de cette pièce avec la pièce correspondante; il est indiqué de commander un mécanisme complet.                                                                                                                     |
| 40/1                 | Remplir avec de l'huile Mobil-Oil-Tanrex-52: n° de commande 280-1-120 144                                                                                                                                                                                                                 |
| 40/2                 | Imbiber avec de l'huile Mobil-Oil-Tanrex-52: n° de commande 280-1-120 144                                                                                                                                                                                                                 |
| 40/3                 | Graisser avec de la graisse Shell-Alvania-3: n° de commande 280-1-120 247                                                                                                                                                                                                                 |
| 40/4                 | Graisser avec de la graisse Shell-Retinax-G: n° de commande 280-1-120 243                                                                                                                                                                                                                 |
| 90/1                 | Pour du courant alternatif.                                                                                                                                                                                                                                                               |
| 90/2                 | Pour du courant triphasé.                                                                                                                                                                                                                                                                 |
| 90/4                 | Préciser la longueur                                                                                                                                                                                                                                                                      |
| 94/1                 | A préciser à la commande: fil pour n° 91-090 988-91                                                                                                                                                                                                                                       |
| 94/2                 | A préciser à la commande: fil pour n° 91-095 829-91                                                                                                                                                                                                                                       |

A préciser à la commande: fil pour n° 91-090 319-91

94/3

| 00-000 000-00 | Grupo principal de piezas, compuesto de: subgrupo de piezas o subgrupo de piezas y piezas individuales o subgrupo de piezas, piezas individuales y piezas complementarias (véase el indice numérico). |
|---------------|-------------------------------------------------------------------------------------------------------------------------------------------------------------------------------------------------------|
| 00-000 000-00 | Subgrupo de piezas, compuesto de: piezas individuales o<br>piezas individuales y piezas complementarias<br>(véase el índice numérico).                                                                |
| 00-000 000-00 | Pieza individual con pieza complementaria (véase índice numérico)<br>Por ejemplo: anillo de ajuste con tornillo, barra de aguja con tornillo<br>de fijación para la aguja, etc.                       |
| 00-000 000-00 | Pieza individual                                                                                                                                                                                      |
|               | Dependientes de la subclase, para el № de pieza véase "Dotación de subclases"                                                                                                                         |
| 2             | Señales (puntos, rayas o cifras), indíquese en los pedidos                                                                                                                                            |
| 3             | Pieza pegada                                                                                                                                                                                          |
| 4             | Indiquese el tipo en los pedidos                                                                                                                                                                      |
| 6             | Grosor de aguja y forma de la punta, indíquese en los pedidos                                                                                                                                         |
| 22            | Incluido en los accesorios                                                                                                                                                                            |
| 27/2          | Cifra entre paréntesis = espesor en mm                                                                                                                                                                |
| 30%           | Tipo anterior, en caso de sustitución pídase de nuevo                                                                                                                                                 |
| 30/1          | Tipo anterior, se sustituye por los números 91-100 338-15, 91-174 033-05                                                                                                                              |
| 31            | No es recambiable individualmente, en caso de sustitución pidase el agregado completo (pieza enmarcada), o enviese para su reparación                                                                 |
| 32            | Al montar esta pieza no se asume garantia alguna en cuanto a la tolerancia y precisión de ajuste respecto a la pieza correspondiente; por esta razón se recomienda pedir el grupo completo            |
| 40/1          | Rellene con aceite Mobil-Tanrex-52, № de pedido 280-1-120 144                                                                                                                                         |
| 40/2          | Empape con aceite Mobil-Tanrex-52, № de pedido 280-1-120 144                                                                                                                                          |
| 40/3          | Engrase con grasa Shell-Alvania 3, № de pedido 280-1-120 247                                                                                                                                          |
| 40/4          | Engrase con grasa Shell-Retinax G, № de pedido 280-1-120 243                                                                                                                                          |
| 90/1          | Para corriente alterna                                                                                                                                                                                |
| 90/2          | Para corriente trifásica                                                                                                                                                                              |
| 90/4          | Indiquese la largura                                                                                                                                                                                  |
| 94/1          | Indiquese en los pedidos: cable para el № 91-090 988-91                                                                                                                                               |
| 94/2          | Indiquese en los pedidos: cable para el № 91-095 829-91                                                                                                                                               |
| 94/3          | Indiquese en los pedidos: cable para el № <u>91-090 319-91</u>                                                                                                                                        |