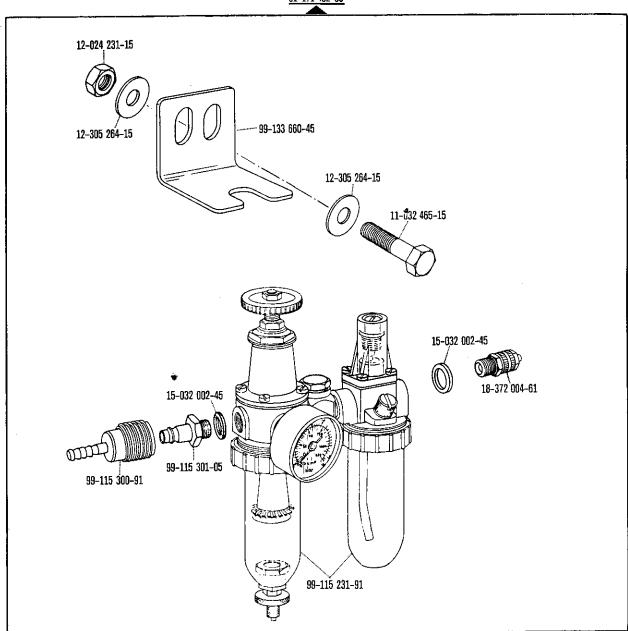

mber        |
| Régime moteur<br>en tours/mn   | Fréquence   | Nombre de points<br>max/mn            | Diamètre de la poulie<br>à gorge <sup>1)</sup> en mm   | Numéro de<br>pièce |
| Regimen del<br>motor en r.p.m. | Frecuencia  | Número de puntadas<br>máx. por minuto | Diámetro de la polea<br>para correa en "V" 1)<br>en mm | No. de las piezas  |
| 2800                           | 50 Hz (c/s) | 3500                                  | 80                                                     | 16-437 050-05      |
| 3400                           | 60 Hz (c/s) | 3500                                  | 67                                                     | 16-437 020-05      |

1) Wirksamer Durchmesser - Effective diameter - Diametre effectif - Diametro efectivo













## 91-171 462-90





| 9.76 | 1 |  |
|------|---|--|
|      |   |  |

| Na.           | Seite<br>Page<br>Pages<br>Página | No.           | Seite<br>Page<br>Pages<br>Página | No.           | Seite<br>Page<br>Pages<br>Página   | No.                    | Seite Page<br>Page<br>Pages<br>Página |
|---------------|----------------------------------|---------------|----------------------------------|---------------|------------------------------------|------------------------|---------------------------------------|
| 11-032 465-15 | 44                               | 11-130 239-15 | 11, 19, 25                       | 11-314 220-15 | 8, 9, 13,<br>14, 18, 20,           | 12-024 191-15          | 15, 23, 31                            |
| 11-084 357-15 | 39                               | 11-130 254-15 | 11, <b>25</b