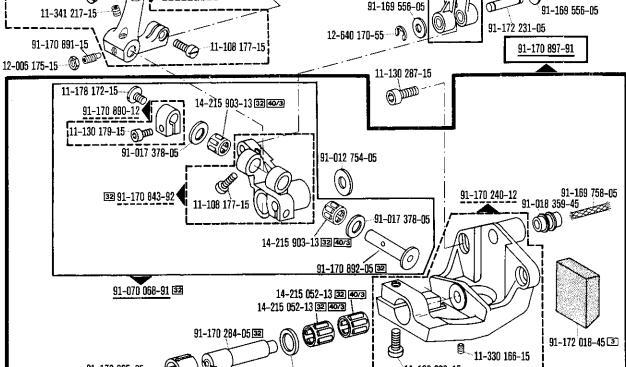

se en los pedidos: cable para el № 91-090 988-91                                                                                                                                               |
| 94/2          | Indiquese en los pedidos: cable para el № 91-095 829-91                                                                                                                                               |
| 94/3          | Indiquese en los pedidos: cable para el № <u>91-090 319-91</u>                                                                                                                                        |













91-170 737-91 🛐

91-172 026-05

91-172 025-15

91-170 361-91

91-172 554-05

11-108 177-15

11-330 166-15

91-176 514-91

91-176 515-05 31

91-172 569-91 32



11-317 217-15

91-172 572-15 

14-018 570-01 30

91-172 197-05

12-305 144-15

11-108 225-15

91-169 614-05 (0,5) 27/2 91-169 615-05 (0.8) 2772

91-170 693-05 (0,3) 27/2 91-170 694-05 (1,2) 27/2

91-170 935-92

91-172 199-05

11-135 232-15

91-172 179-05 33

12-305 144-15

32 91-172 166-91

99-134 225-05

91-170 285-05

91-170 286-05

11-130 233-15









Pfaff 5487-811/01-900/75





4







9.76















9.76

























9.76





71-63 00-0102

(nur bei Quick-Elektronik-Stop-Motor NDK 880) (only on Quick-Electronic-Stop-motors NDK 880) (uniquement sur moteurs Quick-Stop électronique NDK 880) (Solamente para motores electrónicos Quick-Stop NDK 880)

























Keilriemenscheiben-Tabelle (bei einem Handrad-Durchmesser<sup>1)</sup> von 65 mm)
Table of V