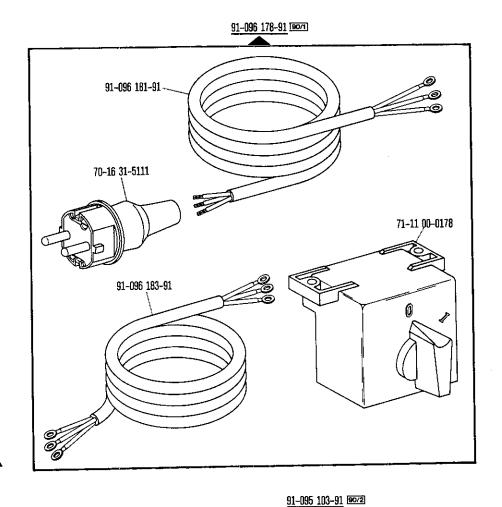

0 361-91

91-172 554-05

11-108 177-15

11-330 166-15

91-176 514-91

91-176 515-05 31

91-172 569-91 32



11-317 217-15

91-172 572-15 

14-018 570-01 30

91-172 197-05

12-305 144-15

11-108 225-15

91-169 614-05 (0,5) 27/2 91-169 615-05 (0.8) 2772

91-170 693-05 (0,3) 27/2 91-170 694-05 (1,2) 27/2

91-170 935-92

91-172 199-05

11-135 232-15

91-172 179-05 33

12-305 144-15

32 91-172 166-91

99-134 225-05

91-170 285-05

91-170 286-05

11-130 233-15









Pfaff 5487-811/01-900/75





4







9.76















9.76

























9.76





71-63 00-0102

(nur bei Quick-Elektronik-Stop-Motor NDK 880) (only on Quick-Electronic-Stop-motors NDK 880) (uniquement sur moteurs Quick-Stop électronique NDK 880) (Solamente para motores electrónicos Quick-Stop NDK 880)

























Keilriemenscheiben-Tabelle (bei einem Handrad-Durchmesser<sup>1)</sup> von 65 mm)
Table of V-belt pulleys (balance wheel diameter<sup>1)</sup>: 65 mm)
Tableau des poulies à gorge en V (diamètre du volant<sup>1)</sup>: 65 mm)
Tabla de poleas para correas en "V" (diámetro del volante<sup>1)</sup>: 65 mm)

| Motordrehzahl<br>U/min         | Frequenz    | Nähgeschwindigkeit max.<br>Stiche/min | Keilriemenscheiben-<br>Durchmesser <sup>1)</sup> in mm | Teilenummer        |
|--------------------------------|-------------|---------------------------------------|--------------------------------------------------------|--------------------|
| Motor speed in r.p.m.          | Frequency   | Maximum sewing speed in s.p.m.        | V-belt pulley diameter <sup>®</sup> in mm              | P