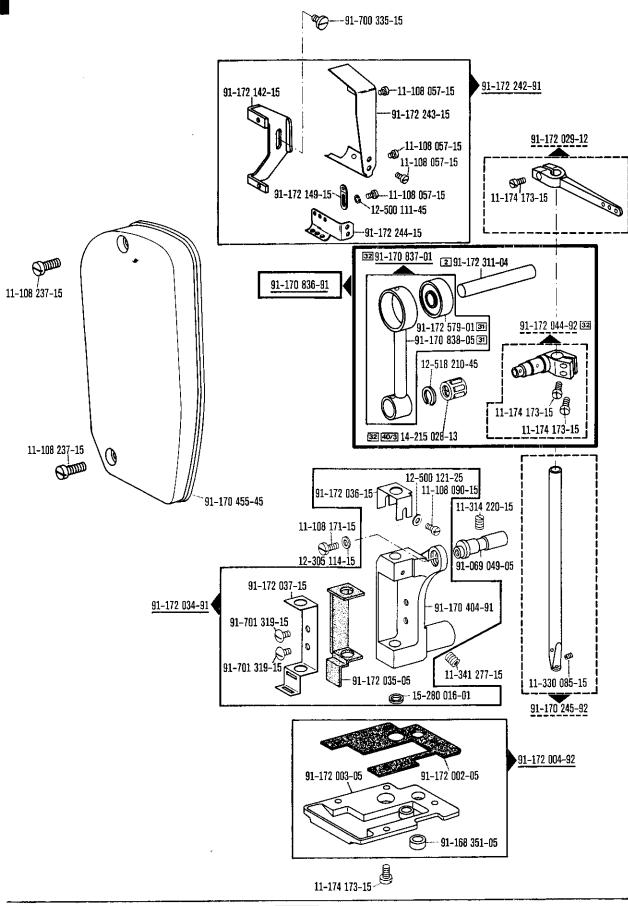

|
| 94/1          | Indiquese en los pedidos: cable para el № 91-090 988-91                                                                                                                                               |
| 94/2          | Indiquese en los pedidos: cable para el № 91-095 829-91                                                                                                                                               |
| 94/3          | Indiquese en los pedidos: cable para el № <u>91-090 319-91</u>                                                                                                                                        |













91-170 737-91 🛐

91-172 026-05

91-172 025-15

91-170 361-91

91-172 554-05

11-108 177-15

11-330 166-15

91-176 514-91

91-176 515-05 31

91-172 569-91 32



11-317 217-15

91-172 572-15 

14-018 570-01 30

91-172 197-05

12-305 144-15

11-108 225-15

91-169 614-05 (0,5) 27/2 91-169 615-05 (0.8) 2772

91-170 693-05 (0,3) 27/2 91-170 694-05 (1,2) 27/2

91-170 935-92

91-172 199-05

11-135 232-15

91-172 179-05 33

12-305 144-15

32 91-172 166-91

99-134 225-05

91-170 285-05

91-170 286-05

11-130 233-15









Pfaff 5487-811/01-900/75





4







9.76















9.76

























9.76





71-63 00-0102

(nur bei Quick-Elektronik-Stop-Motor NDK 880) (only on Quick-Electronic-Stop-motors NDK 880) (uniquement sur moteurs Quick-Stop électronique NDK 880) (Sol