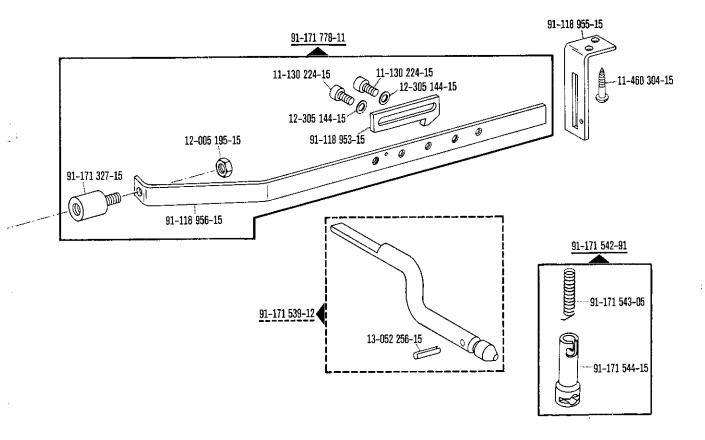

mm              | Part number        |
| Régime moteur<br>en tours/mn   | Fréquence   | Nombre de points<br>max/mn            | Diamètre de la poulie<br>à gorge <sup>1)</sup> en mm   | Numéro de<br>pièce |
| Regimen del<br>motor en r.p.m. | Frecuencia  | Número de puntadas<br>máx. por minuto | Diámetro de la polea<br>para correa en "V" 1)<br>en mm | No. de las piezas  |
| 2800                           | 50 Hz (c/s) | 3500                                  | 80                                                     | 16-437 050-05      |
| 3400                           | 60 Hz (c/s) | 3500                                  | 67                                                     | 16-437 020-05      |

1) Wirksamer Durchmesser - Effective diameter - Diametre effectif - Diametro efectivo













## 91-171 462-90





| 9.76 | 1 |  |
|------|---|--|
|      |   |  |

| Na.           | Seite<br>Page<br>Pages<br>Página | No.           | Seite<br>Page<br>Pages<br>Página | No.           | Seite<br>Page<br>Pages<br>Página   | No.                    | Seite Page<br>Page<br>Pages<br>Página |
|---------------|----------------------------------|---------------|----------------------------------|---------------|------------------------------------|------------------------|---------------------------------------|
| 11-032 465-15 | 44                               | 11-130 239-15 | 11, 19, 25                       | 11-314 220-15 | 8, 9, 13,<br>14, 18, 20,           | 12-024 191-15          | 15, 23, 31                            |
| 11-084 357-15 | 39                               | 11