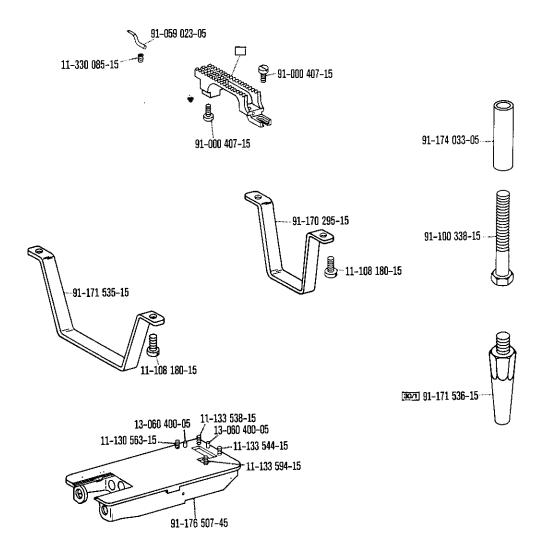

|
| 94/3          | Indiquese en los pedidos: cable para el № <u>91-090 319-91</u>                                                                                                                                        |













91-170 737-91 🛐

91-172 026-05

91-172 025-15

91-170 361-91

91-172 554-05

11-108 177-15

11-330 166-15

91-176 514-91

91-176 515-05 31

91-172 569-91 32



11-317 217-15

91-172 572-15 

14-018 570-01 30

91-172 197-05

12-305 144-15

11-108 225-15

91-169 614-05 (0,5) 27/2 91-169 615-05 (0.8) 2772

91-170 693-05 (0,3) 27/2 91-170 694-05 (1,2) 27/2

91-170 935-92

91-172 199-05

11-135 232-15

91-172 179-05 33

12-305 144-15

32 91-172 166-91

99-134 225-05

91-170 285-05

91-170 286-05

11-130 233-15









Pfaff 5487-811/01-900/75





4







9.76















9.76

























9.76





71-63 00-0102

(nur bei Quick-Elektronik-Stop-Motor NDK 880) (only on Quick-Electronic-Stop-motors NDK 880) (uniquement sur moteurs Quick-Stop électronique NDK 880) (Solamente para motores electrónicos Quick-Stop NDK 880)

























Keilriemenscheiben-Tabelle (bei einem Handrad-Durchmesser<sup>1)</sup> von 65 mm)
Table of V-belt pulleys (balance wheel diameter<sup>1)</sup>: 65 mm)
Tableau des poulies à gorge en V (diamètre du volant<sup>1)</sup>: 65 mm)
Tabla de poleas para correas en "V" (diámetro del volante<sup>1)</sup>: 65 mm)

| Motordrehzahl<br>U/min         | Frequenz    | Nähgeschwindigkeit max.<br>Stiche/min | Keilriemenscheiben-<br>Durchmesser <sup>1)</sup> in mm | T