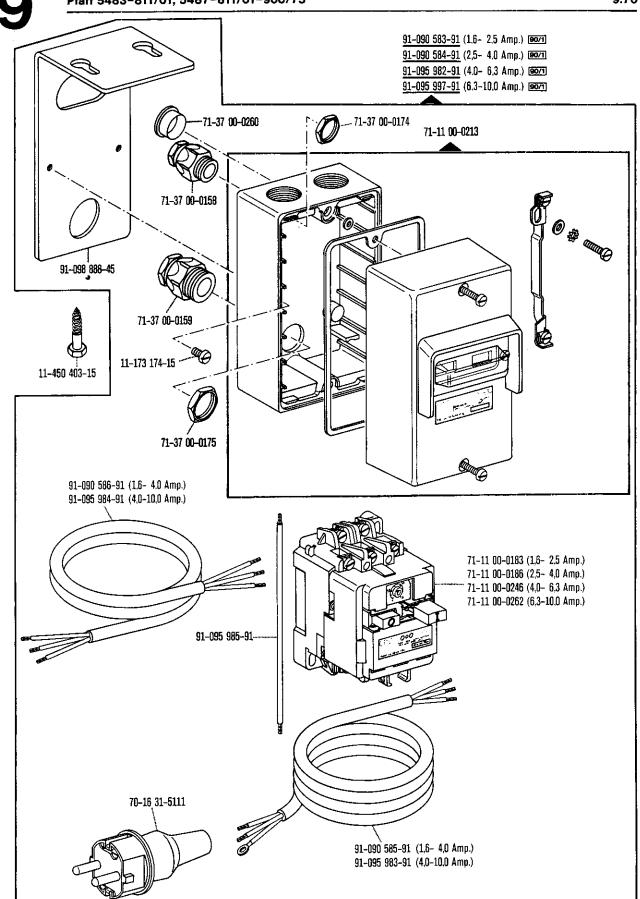

1-91

91-172 554-05

11-108 177-15

11-330 166-15

91-176 514-91

91-176 515-05 31

91-172 569-91 32



11-317 217-15

91-172 572-15 

14-018 570-01 30

91-172 197-05

12-305 144-15

11-108 225-15

91-169 614-05 (0,5) 27/2 91-169 615-05 (0.8) 2772

91-170 693-05 (0,3) 27/2 91-170 694-05 (1,2) 27/2

91-170 935-92

91-172 199-05

11-135 232-15

91-172 179-05 33

12-305 144-15

32 91-172 166-91

99-134 225-05

91-170 285-05

91-170 286-05

11-130 233-15









Pfaff 5487-811/01-900/75





4







9.76















9.76

























9.76





71-63 00-0102

(nur bei Quick-Elektronik-Stop-Motor NDK 880) (only on Quick-Electronic-Stop-motors NDK 880) (uniquement sur moteurs Quick-Stop électronique NDK 880) (Solamente para motores electrónicos Quick-Stop NDK 880)

























Keilriemenscheiben-Tabelle (bei einem Handrad-Durchmesser<sup>1)</sup> von 65 mm)
Table of V-belt pulleys (balance wheel diameter<sup>1)</sup>: 65 mm)
Tableau des poulies à gorge en V (diamètre du volant<sup>1)</sup>: 65 mm)
Tabla de poleas para correas en "V" (diámetro del volante<sup>1)</sup>: 65 mm)

| Motordrehzahl<br>U/min         | Frequenz    | Nähgeschwindigkeit max.<br>Stiche/min | Keilriemenscheiben-<br>Durchmesser <sup>1)</sup> in mm | Teilenummer        |
|--------------------------------|-------------|---------------------------------------|--------------------------------------------------------|--------------------|
| Motor speed in r.p.m.          | Frequency   | Maximum sewing speed in s.p.m.        | V-belt pulley diameter <sup>®</sup> in mm              | Part