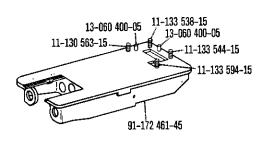

en los pedidos: cable para el № <u>91-090 319-91</u>                                                                                                                                        |













91-170 737-91 🛐

91-172 026-05

91-172 025-15

91-170 361-91

91-172 554-05

11-108 177-15

11-330 166-15

91-176 514-91

91-176 515-05 31

91-172 569-91 32



11-317 217-15

91-172 572-15 

14-018 570-01 30

91-172 197-05

12-305 144-15

11-108 225-15

91-169 614-05 (0,5) 27/2 91-169 615-05 (0.8) 2772

91-170 693-05 (0,3) 27/2 91-170 694-05 (1,2) 27/2

91-170 935-92

91-172 199-05

11-135 232-15

91-172 179-05 33

12-305 144-15

32 91-172 166-91

99-134 225-05

91-170 285-05

91-170 286-05

11-130 233-15









Pfaff 5487-811/01-900/75





4







9.76















9.76

























9.76





71-63 00-0102

(nur bei Quick-Elektronik-Stop-Motor NDK 880) (only on Quick-Electronic-Stop-motors NDK 880) (uniquement sur moteurs Quick-Stop électronique NDK 880) (Solamente para motores electrónicos Quick-Stop NDK 880)

























Keilriemenscheiben-Tabelle (bei einem Handrad-Durchmesser<sup>1)</sup> von 65 mm)
Table of V-belt pulleys (balance wheel diameter<sup>1)</sup>: 65 mm)
Tableau des poulies à gorge en V (diamètre du volant<sup>1)</sup>: 65 mm)
Tabla de poleas para correas en "V" (diámetro del volante<sup>1)</sup>: 65 mm)

| Motordrehzahl<br>U/min         | Frequenz    | Nähgeschwindigkeit max.<br>Stiche/min | Keilriemenscheiben-<br>Durchmesser <sup>1)</sup> in mm | Teilenummer        |
|--------------------------------|-------------|-----------