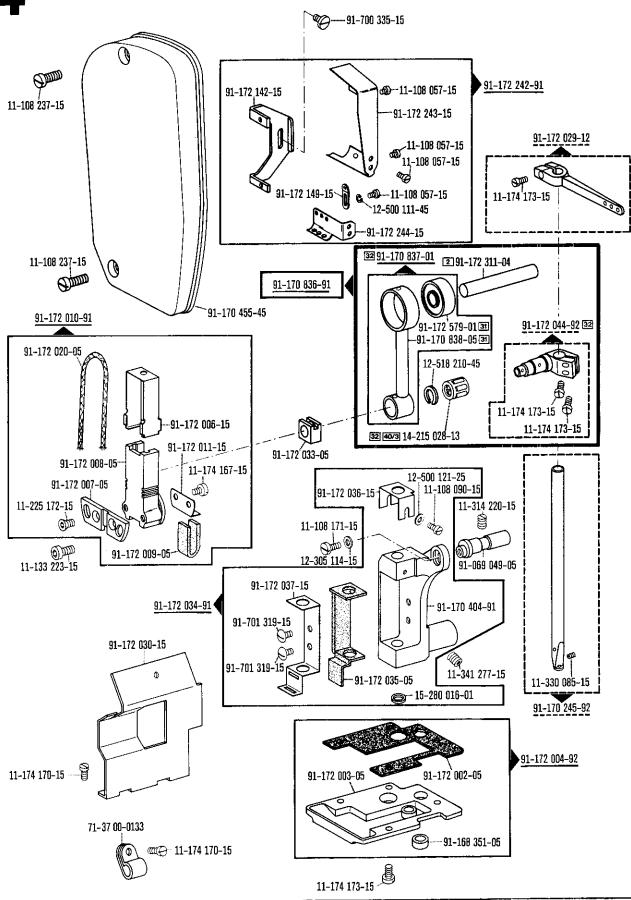

|
| 94/3          | Indiquese en los pedidos: cable para el № <u>91-090 319-91</u>                                                                                                                                        |













91-170 737-91 🛐

91-172 026-05

91-172 025-15

91-170 361-91

91-172 554-05

11-108 177-15

11-330 166-15

91-176 514-91

91-176 515-05 31

91-172 569-91 32



11-317 217-15

91-172 572-15 

14-018 570-01 30

91-172 197-05

12-305 144-15

11-108 225-15

91-169 614-05 (0,5) 27/2 91-169 615-05 (0.8) 2772

91-170 693-05 (0,3) 27/2 91-170 694-05 (1,2) 27/2

91-170 935-92

91-172 199-05

11-135 232-15

91-172 179-05 33

12-305 144-15

32 91-172 166-91

99-134 225-05

91-170 285-05

91-170 286-05

11-130 233-15









Pfaff 5487-811/01-900/75





4







9.76















9.76

























9.76





71-63 00-0102

(nur bei Quick-Elektronik-Stop-Motor NDK 880) (only on Quick-Electronic-Stop-motors NDK 880) (uniquement sur moteurs Quick-Stop électronique NDK 880) (Solamente para motores electrónicos Quick-Stop NDK 880)

























Keilriemenscheiben-Tabelle (bei einem Handrad-Durchmesser<sup>1)</sup> von 65 mm)
Table of V-belt pulleys (balance wheel diameter<sup>1)</sup>: 65 mm)
Tableau des poulies à gorge en V (diamètre du volant<sup>1)</sup>: 65 mm)
Tabla de poleas para correas en "V" (diámetro del volante<sup>1)</sup>: 65 mm)

| Motordrehzahl<br>U/min         | Frequenz    | Nähgeschwindigkeit max.<br>Stiche/min | Keilriemenscheiben-<br>Durchmesser <sup>1)</sup> in mm | Teilenummer        |
|---------