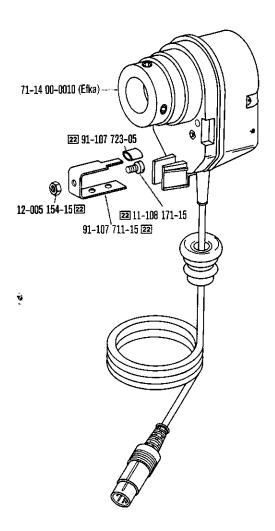

1-170 361-91

91-172 554-05

11-108 177-15

11-330 166-15

91-176 514-91

91-176 515-05 31

91-172 569-91 32



11-317 217-15

91-172 572-15 

14-018 570-01 30

91-172 197-05

12-305 144-15

11-108 225-15

91-169 614-05 (0,5) 27/2 91-169 615-05 (0.8) 2772

91-170 693-05 (0,3) 27/2 91-170 694-05 (1,2) 27/2

91-170 935-92

91-172 199-05

11-135 232-15

91-172 179-05 33

12-305 144-15

32 91-172 166-91

99-134 225-05

91-170 285-05

91-170 286-05

11-130 233-15









Pfaff 5487-811/01-900/75





4







9.76















9.76

























9.76





71-63 00-0102

(nur bei Quick-Elektronik-Stop-Motor NDK 880) (only on Quick-Electronic-Stop-motors NDK 880) (uniquement sur moteurs Quick-Stop électronique NDK 880) (Solamente para motores electrónicos Quick-Stop NDK 880)

























Keilriemenscheiben-Tabelle (bei einem Handrad-Durchmesser<sup>1)</sup> von 65 mm)
Table of V-belt pulleys (balance wheel diameter<sup>1)</sup>: 65 mm)
Tableau des poulies à gorge en V (diamètre du volant<sup>1)</sup>: 65 mm)
Tabla de poleas para correas en "V" (diámetro del volante<sup>1)</sup>: 65 mm)

| Motordrehzahl<br>U/min         | Frequenz    | Nähgeschwindigkeit max.<br>Stiche/min | Keilriemenscheiben-<br>Durchmesser <sup>1)</sup> in mm | Teilenummer        |
|--------------------------------|-------------|---------------------------------------|--------------------------------------------------------|--------------------|
| Motor speed in r.p.m.          | Frequency   | Maximum sewing speed in s.p.m.        | V-belt pulley diameter <sup>®</sup> in mm