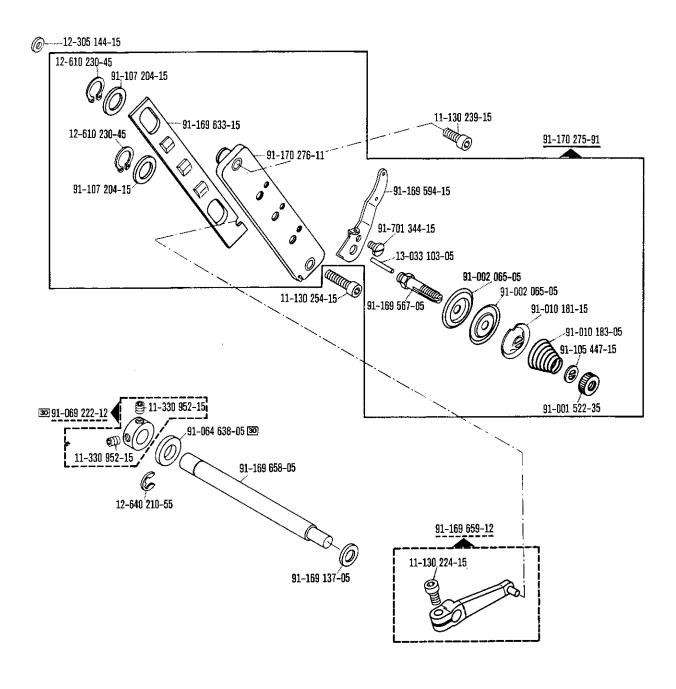

|
| 94/1          | Indiquese en los pedidos: cable para el № 91-090 988-91                                                                                                                                               |
| 94/2          | Indiquese en los pedidos: cable para el № 91-095 829-91                                                                                                                                               |
| 94/3          | Indiquese en los pedidos: cable para el № <u>91-090 319-91</u>                                                                                                                                        |













91-170 737-91 🛐

91-172 026-05

91-172 025-15

91-170 361-91

91-172 554-05

11-108 177-15

11-330 166-15

91-176 514-91

91-176 515-05 31

91-172 569-91 32



11-317 217-15

91-172 572-15 

14-018 570-01 30

91-172 197-05

12-305 144-15

11-108 225-15

91-169 614-05 (0,5) 27/2 91-169 615-05 (0.8) 2772

91-170 693-05 (0,3) 27/2 91-170 694-05 (1,2) 27/2

91-170 935-92

91-172 199-05

11-135 232-15

91-172 179-05 33

12-305 144-15

32 91-172 166-91

99-134 225-05

91-170 285-05

91-170 286-05

11-130 233-15









Pfaff 5487-811/01-900/75





4







9.76















9.76

























9.76





71-63 00-0102

(nur bei Quick-Elektronik-Stop-Motor NDK 880) (only on Quick-Electronic-Stop-motors NDK 880) (uniquement sur moteurs Quick-Stop électronique NDK 880) (Solamente p