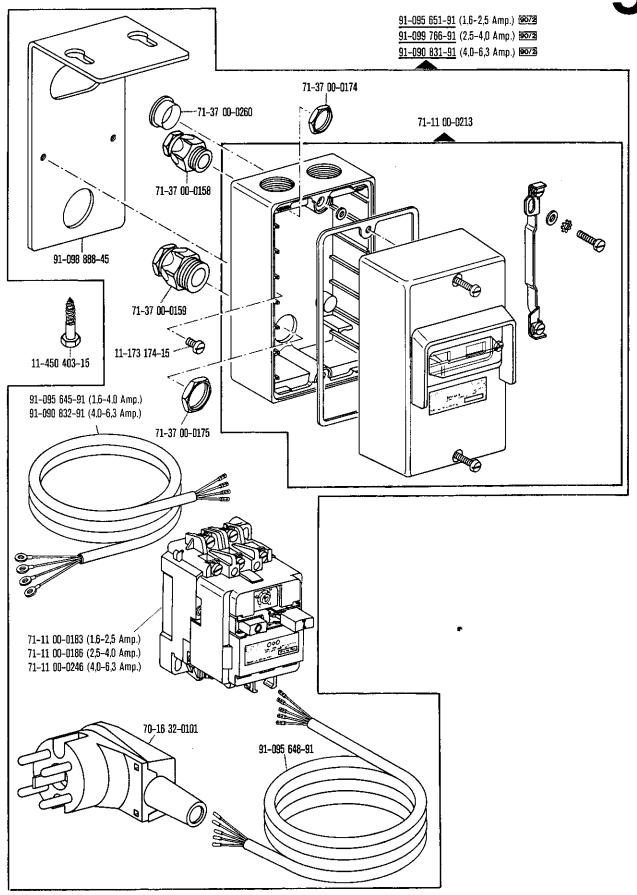

91-172 554-05

11-108 177-15

11-330 166-15

91-176 514-91

91-176 515-05 31

91-172 569-91 32



11-317 217-15

91-172 572-15 

14-018 570-01 30

91-172 197-05

12-305 144-15

11-108 225-15

91-169 614-05 (0,5) 27/2 91-169 615-05 (0.8) 2772

91-170 693-05 (0,3) 27/2 91-170 694-05 (1,2) 27/2

91-170 935-92

91-172 199-05

11-135 232-15

91-172 179-05 33

12-305 144-15

32 91-172 166-91

99-134 225-05

91-170 285-05

91-170 286-05

11-130 233-15









Pfaff 5487-811/01-900/75





4







9.76















9.76

























9.76





71-63 00-0102

(nur bei Quick-Elektronik-Stop-Motor NDK 880) (only on Quick-Electronic-Stop-motors NDK 880) (uniquement sur moteurs Quick-Stop électronique NDK 880) (Solamente para motores electrónicos Quick-Stop NDK 880)

























Keilriemenscheiben-Tabelle (bei einem Handrad-Durchmesser<sup>1)</sup> von 65 mm)
Table of V-belt pulleys (balance wheel diameter<sup>1)</sup>: 65 mm)
Tableau des poulies à gorge en V (diamètre du volant<sup>1)</sup>: 65 mm)
Tabla de poleas para correas en "V" (diámetro del volante<sup>1)</sup>: 65 mm)

| Motordrehzahl<br>U/min         | Frequenz    | Nähgeschwindigkeit max.<br>Stiche/min | Keilriemenscheiben-<br>Durchmesser <sup>1)</sup> in mm | Teilenummer        |
|--------------------------------|-------------|---------------------------------------|--------------------------------------------------------|--------------------|
| Motor speed in r.p.m.          | Frequency   | Maximum sewing speed in s.p.m.        | V-belt pulley diameter <sup>®</sup> in mm              | Part numb