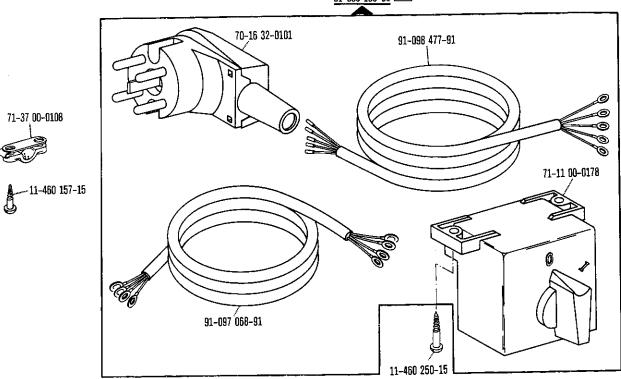

361-91

91-172 554-05

11-108 177-15

11-330 166-15

91-176 514-91

91-176 515-05 31

91-172 569-91 32



11-317 217-15

91-172 572-15 

14-018 570-01 30

91-172 197-05

12-305 144-15

11-108 225-15

91-169 614-05 (0,5) 27/2 91-169 615-05 (0.8) 2772

91-170 693-05 (0,3) 27/2 91-170 694-05 (1,2) 27/2

91-170 935-92

91-172 199-05

11-135 232-15

91-172 179-05 33

12-305 144-15

32 91-172 166-91

99-134 225-05

91-170 285-05

91-170 286-05

11-130 233-15









Pfaff 5487-811/01-900/75





4







9.76















9.76

























9.76





71-63 00-0102

(nur bei Quick-Elektronik-Stop-Motor NDK 880) (only on Quick-Electronic-Stop-motors NDK 880) (uniquement sur moteurs Quick-Stop électronique NDK 880) (Solamente para motores electrónicos Quick-Stop NDK 880)

























Keilriemenscheiben-Tabelle (bei einem Handrad-Durchmesser<sup>1)</sup> von 65 mm)
Table of V-belt pulleys (balance wheel diameter<sup>1)</sup>: 65 mm)
Tableau des poulies à gorge en V (diamètre du volant<sup>1)</sup>: 65 mm)
Tabla de poleas para correas en "V" (diámetro del volante<sup>1)</sup>: 65 mm)

| Motordrehzahl<br>U/min         | Frequenz    | Nähgeschwindigkeit max.<br>Stiche/min | Keilriemenscheiben-<br>Durchmesser <sup>1)</sup> in mm | Teilenummer        |
|--------------------------------|-------------|---------------------------------------|--------------------------------------------------------|--------------------|
| Motor speed in r.p.m.          | Frequency   | Maximum sewing speed in s.p.m.        | V-belt pulley diameter <sup>®</sup> in mm              | Par