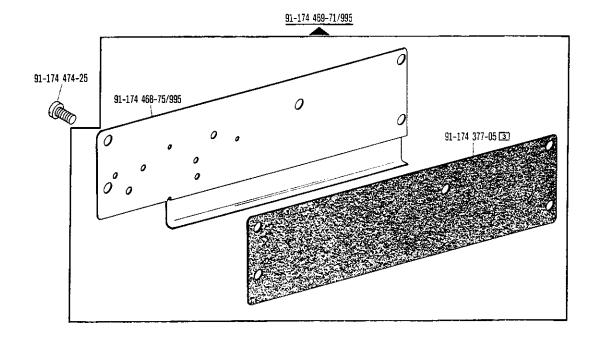

1.78

\_ 43

-900/51-913/03 zur · pour la Pfaff 487/489 1.78 91-171 455-91 91-168 934-92 12-085 170-15-----91-168 918-05 91-168 938-91 91-168 917-05 / 91-168 909-15 91-168 939-15 91-168 934-05 12-610 230-45 12-305 144-15 91-169,582-05 11-108 246-15 91-168 910-05  $(\mathcal{O})$ 91-168 907-05 11-108 225-15 91-167 560-05 12-640 170-55 11-305 239-15 91-168 922-15 ----12-024 171-15 12-640 170-55 91-095 940-91 🔯 91-168 913-05 91-167 636-05 ළු 91-171 378-15-71-17 00-0131 91-168 904-05 91-099 904-45 **9**....11-330 166-15 91-168 906-45 91-168 911-15 💿 --- 12-024 151-15 ---11-174 293-15 0 13-033 220-05 91-168 927-15 91-168 945-05 6 0, 91-174 026-05 91-174 027-15 11-174 293-15-60 11-317 949-15 13-033 280-05 91-167 556-11 11-108 222-15 91-168 415-15 11-108 045-25 30 11-108 222-15 11-174 914-05 91-129 443-12 11-108 861-25 71-21 00-0125 91-095 941-91 11-108 174-15 91-095 850-91 12-510 110-45 12-305 084-15 11-108 111-15 71-37 00-0132 1-12 00-0566

91-095 942-45

71-16 00 -0204

11-108 912-15 30