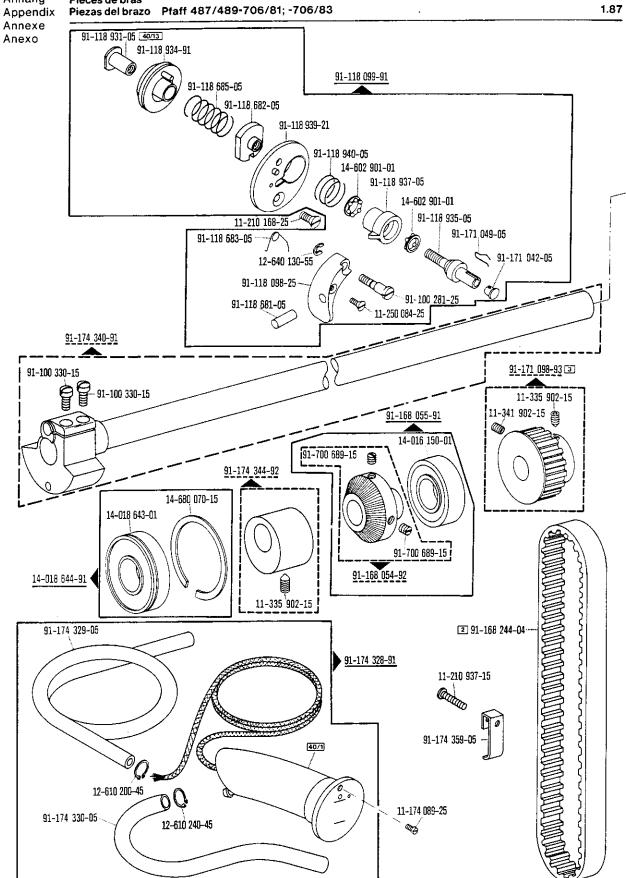

## **Bestandteileliste**

List of spare parts
Liste de pièces détachées
Lista de piezas de repuesto

| Die Inhaltsübersicht auf Seite 3 gibt einen Überblick über die Aufgliederung der Liste.  Die Teile sind so abgebildet, wie sie in der Maschine funktionsmäßig zusammengehören.  Die gestrichelten Abbildungen zeigen, wo die daneben abgebildeten Teile hingehören.  Die Einrahmungen auf den Bildseiten zeigen, aus welchen Einzelteilen sich die Gruppenteile zusammensetzen.  Nähwerkzeuge und Apparate sind der Unterklassen-Ausstattung zu entnehmen (siehe Anhang).  Die auf den Bildseiten verwendeten Schlüsselzeichen ( ; ; ; ; ; ; ; ; ; ; ; ; ; ; ; ; ; ;                                                                                                                                                                                                                                                                      |
|-------------------------------------------------------------------------------------------------------------------------------------------------------------------------------------------------------------------------------------------------------------------------------------------------------------------------------------------------------------------------------------------------------------------------------------------------------------------------------------------------------------------------------------------------------------------------------------------------------------------------------------------------------------------------------------------------------------------------------------------------------------------------------------------------------------------------------------------|
| For the various sections of this catalogue, please refer to the "Contents" on page 3. The parts are illustrated as they belong together in the machine. The dashed illustrations show where the adjacent parts belong. The framed-in sections on the illustration pages show the individual parts comprising a group. For sewing parts and attachments please refer to the subclass listing (see appendix). The reference keys ( ;                                                                                                                                                                                                                                                                                                                                                                                                        |
| La table des matières, page 3, donne un aperçu de la subdivision de la liste.  Les pièces figurent sur l'illustration comme elles vont ensemble.  Les figures en tirets montrent le lieu de montage des pièces figurant à côté.  Les parties encadrées sur les pages à illustrations représentent les pièces individuelles formant groupe.  Pour les organes de couture et les appareils, veuillez vous réfèrer à la fiche équipement de sous-classes (voir en annexe).  Les symboles (;                                                                                                                                                                                                                                                                                                                                                  |
| En la página 3, bajo el titulo "contenido", puede verse un resumen de la división de la "lista de piezas".  Las piezas están ilustradas como funcionan en la máquina.  Las figuras a base de lineas entrecortadas muestran dónde y cómo van montadas las piezas ilustradas al lado.  Los recuadros en las páginas ilustradas indican las piezas individuales de que se componen los grupos.  Para los órganos de costura y aparatos, véase la "Dotación de subclases" (en el anexo).  Los simbolos clave ( ; ; ; ; ; , etc.) utilizados en las páginas ilustradas se hallan recopilados y explicados en el registro "O".  La fecha en que cada una de las páginas ha sido editada se halla indicada en la esquina derecha superior. Al reemplazar unas hojas por otras se ruega tener en cuenta la fecha.  Salvo modificaciones técnicas. |

| <u>00-000 000-00</u> | Hauptgruppenteil, bestehend aus: Gruppenteilen oder Gruppenteilen und Einzelteilen oder Gruppenteilen, Einzelteilen und Einzelteilen mit Ergänzung. (Siehe Einrahmungen auf den Bildseiten) |
|----------------------|---------------------------------------------------------------------------------------------------------------------------------------------------------------------------------------------|
| 00-000 000-00        | Gruppenteil, bestehend aus: Einzelteilen oder<br>Einzelteilen und Einzelteilen mit Ergänzung.<br>(Siehe Einrahmungen auf den Bildseiten)                                                    |
| 00-000 000-00        | Einzelteil mit Ergänzung (siehe Einrahmungen auf den Bildseiten)<br>z.B. Stellring mit Schrauben, Nadelstange mit Befestigungsschraube zur Nadel, usw.                                      |
| 00-000 000-00        | Einzelteil                                                                                                                                                                                  |
| A                    | Maschinen-Ausstattung für feine Materialien.                                                                                                                                                |
| В                    | Maschinen-Ausstattung für mittlere Materialien.                                                                                                                                             |
| C                    | Maschinen-Ausstattung für mittelschwere Materialien.                                                                                                                                        |
| N                    | Stichlänge 6,0 mm                                                                                                                                                                           |
|                      | Unterklassenabhängig, Teilenummer siehe separate Unterklassen-Ausstattung.                                                                                                                  |
| 2                    | Markierung (Punkte, Striche oder Zahl) bei Bestellung angeben.                                                                                                                              |
| 3                    | Geklebt                                                                                                                                                                                     |
| 6                    | Nadelstärke und Spitzenform bei Bestellung angeben.                                                                                                                                         |
| 7                    | Messerdicke (0,8 oder 1,0 mm) bei Bestellung angeben.                                                                                                                                       |
| 27/1                 | Eingeklammerte Zahl = Durchmesser in mm.                                                                                                                                                    |
| 27/5                 | Eingeklammerte Zahl = Länge in mm.                                                                                                                                                          |
| 28                   | Sonderausführung                                                                                                                                                                            |
| 30                   | Frühere Ausführung, im Ersatzfall wieder bestellen.                                                                                                                                         |
| 30/1                 | Frühere Ausführung, ersetzt durch Nr. 91-171 948-92.                                                                                                                                        |
| 30/2                 | Frühere Ausführung, ersetzt durch Nr. 91-171 904-91                                                                                                                                         |
| 30/3                 | Frühere Ausführung, ersetzt durch Nr. 91-174 140-11.                                                                                                                                        |
| 30/4                 | Frühere Ausführung zu Nr. 91–171 043–12, ersetzt durch Nr. 91–171 874–12 und 91–171 875–12.                                                                                                 |
| 30/5                 | Frühere Ausführung, ersetzt durch Nr. 91–171 465–91 und 91–171 744–05 (siehe Seite 27).                                                                                                     |
| 30/6                 | Frühere Ausführung, ersetzt durch Nr. 91–171 796–91 und 91–171 820–91                                                                                                                       |
| 30/7                 | Frühere Ausführung zu Nr. 91–171 101–91 und 91–171 820–91                                                                                                                                   |
| 30/8                 | Distanzring zu Nr. 91-171 101-91 und 91-171 820-91 .                                                                                                                                        |
| 30/9                 | Frühere Ausführung, ersetzt durch Nr. 91-174 046-01.                                                                                                                                        |
| 30/10                | Frühere Ausführung, ersetzt durch Nr. 91–171 795–91 und 91–171 820–91 (siehe Seite 30).                                                                                                     |
| 30/11                | Frühere Ausführung, ersetzt durch Nr. 91–100 338–15 und 91–174 033–05.                                                                                                                      |
| 30/12                | Frühere Ausführung zu Nr. 91–171 300–91 (siehe Seite 16) und 91–171 223–91 (siehe Seite 17).                                                                                                |
| 30/13                | Frühere Ausführung zu Nr. 91–171 335–91                                                                                                                                                     |

| 00-000 000-00 | Assembly, consisting of: sub-assemblies or sub-assemblies and component parts or sub-assemblies, component parts and component plus complementary parts.  (See the framed-in sections on the illustration pages). |
|---------------|-------------------------------------------------------------------------------------------------------------------------------------------------------------------------------------------------------------------|
| 00-000 000-00 | Sub-assembly, consisting of: component parts or component parts and component plus complementary parts. (See the framed-in sections on the illustration pages).                                                   |
| 00-000 000-00 | Component part with complementary parts (see the framed-in sections on the illustration pages), e.g. collar with screws, needle bar with needle set screw, etc.                                                   |
| 00-000 000-00 | Component part                                                                                                                                                                                                    |
| Ā             | Model A for sewing thin and light-weight materials.                                                                                                                                                               |
| В             | Model B for sewing medium-weight materials.                                                                                                                                                                       |
| C             | Model C for sewing medium-heavy materials.                                                                                                                                                                        |
| N             | Stitch length 6.0 mm                                                                                                                                                                                              |
|               | Subclass-dependent, for part number see subclass listing.                                                                                                                                                         |
| 2             | Marking (dots, strokes or numbers) to be stated on order.                                                                                                                                                         |
| 3             | Part cemented.                                                                                                                                                                                                    |
| 6             | Needle size and style of point to be stated on order.                                                                                                                                                             |
| 7             | Thickness of knife (0.8 or 1.0 mm) to be stated on order.                                                                                                                                                         |
| 27/1          | Number in parentheses = Dia. in mm.                                                                                                                                                                               |
| 27/5          | Number in parentheses = length in mm.                                                                                                                                                                             |
| 28            | Special version.                                                                                                                                                                                                  |
| 30            | Earlier version, to be re-ordered for replacement purposes.                                                                                                                                                       |
| 30/1          | Earlier version, replaced by No. 91-171 948-92.                                                                                                                                                                   |
| 30/2          | Earlier version, replaced by No. 91-171 904-91                                                                                                                                                                    |
| 30/3          | Earlier version, replaced by No. 91-174 140-11.                                                                                                                                                                   |
| 30/4          | Earlier version for No. 91-171043-12, replaced by No. 91-171874-12 and 91-171875-12.                                                                                                                              |
| 30/5          | Earlier version, replaced by Nos. 91-171 465-91 and 91-171 744-05 (see page 27).                                                                                                                                  |
| 30/6          | Earlier version, replaced by Nos. 91–171 796–91 and 91–171 820–91                                                                                                                                                 |
| 30/7          | Earlier version for Nos. 91–171 101–91 and 91–171 820–91                                                                                                                                                          |
| 30/8          | Spacer for Nos. 91–171 101–91 and 91–171 820–91                                                                                                                                                                   |
| 30/9          | Earlier version, replaced by No. 91-174 046-01.                                                                                                                                                                   |
| 30/10         | Earlier version, replaced by Nos. 91–171 795–91 and 91–171 820–91 (see page 30).                                                                                                                                  |
| 30/11         | Earlier version, replaced by Nos. 91-100 338-15 and 91-174 033-05.                                                                                                                                                |
| 30/12         | Earlier version for Nos. 91–171 300–91 (see page 16) and 91–171 223–91 (see page 17).                                                                                                                             |
| 30/13         | Earlier version for No. 91-171 335-91                                                                                                                                                                             |

0

|                      |                                                                                  | •                                                                                                                                                                                                                                     |
|----------------------|----------------------------------------------------------------------------------|---------------------------------------------------------------------------------------------------------------------------------------------------------------------------------------------------------------------------------------|
| <u> </u>             | Groupe principal de pièces, comprenant:                                          | des groupes de pièces ou<br>des groupes de pièces et des pièces détachées ou<br>des groupes de pièces, des pièces détachées et des<br>pièces détachées avec des pièces complémentaires<br>(Voir parties encadrées sur illustrations). |
| <u>00-000 000-00</u> | détache                                                                          | ces détachées ou des pièces détachées et des pièces<br>ées avec pièces complémentaires.<br>uties encadrées sur illustrations).                                                                                                        |
| 00-000 000-00        | Pièce détachée avec pièces complémer<br>Par exemple, bague avec vis, barre à aig | ntaires (voir parties encadrées sur illustrations).<br>guille avec vis de fixation d'aiguille, etc.                                                                                                                                   |
| 00-000 000-00        | Pièce détachée                                                                   |                                                                                                                                                                                                                                       |
| A                    | Modèle A pour la couture de tissus fins                                          | et légers.                                                                                                                                                                                                                            |
| B                    | Modèle B pour la couture de tissus moy                                           | ens.                                                                                                                                                                                                                                  |
| C                    | Modèle C pour la couture de tissus mi-le                                         | ourds.                                                                                                                                                                                                                                |
| N                    | Longueur du point 6,0 mm                                                         |                                                                                                                                                                                                                                       |
|                      | Fonction de la sous-classe, pour le num                                          | éro de la pièce, voir équipement de sous-classes.                                                                                                                                                                                     |
| 2                    | Préciser les repères (points, traits ou ch                                       | iffres) à la commande.                                                                                                                                                                                                                |
| 3                    | Pièce collée.                                                                    |                                                                                                                                                                                                                                       |
| 6                    | Préciser la grosseur de l'aiguille et la for                                     | me de la pointe à la commande.                                                                                                                                                                                                        |
| 7                    | Epaisseur du couteau (0,8 ou 1,0 mm) à                                           | préciser à la commande.                                                                                                                                                                                                               |
| 27/1                 | Chiffre entre parenthèses = Diamètre en                                          | n mm                                                                                                                                                                                                                                  |
| 27/5                 | Chiffre entre parenthèses = longueur en                                          | mm.                                                                                                                                                                                                                                   |
| 28                   | Version spéciale.                                                                |                                                                                                                                                                                                                                       |
| 30                   | Ancienne version, à commander à nouve                                            | eau pour échange.                                                                                                                                                                                                                     |
| 30/1                 | Ancienne version, remplacée par n° 91-                                           | 171 948-92.<br>                                                                                                                                                                                                                       |
| 30/2                 | Ancienne version, remplacée par n° <u>91</u>                                     | <u>-171 904-91</u> .                                                                                                                                                                                                                  |
| 30/3                 | Ancienne version, remplacée par nº 91-                                           |                                                                                                                                                                                                                                       |
| 30/4                 | Ancienne version pour n° 91-171 043-12                                           | 2, remplacée par nºs 91-171 874-12 et 91-171 875-12.                                                                                                                                                                                  |
| 30/5                 | Ancienne version, remplacée par les nos                                          |                                                                                                                                                                                                                                       |
| 30/6                 | Ancienne version, remplacée par les nos                                          |                                                                                                                                                                                                                                       |
| 30/7                 | Ancienne version pour les nos 91-171                                             |                                                                                                                                                                                                                                       |
| 30/8                 | <del>-</del>                                                                     | <u>1 101–91</u> et <u>91–171 820–91</u> .                                                                                                                                                                                             |
| 30/9                 | Ancienne version, remplacée par le n° §                                          |                                                                                                                                                                                                                                       |
| 30/10                | Ancienne version, remplacée par les nos                                          |                                                                                                                                                                                                                                       |
| 30/11                | Ancienne version, remplacée par les nos                                          |                                                                                                                                                                                                                                       |
| 30/12                | Ancienne version pour les nos 91-171 (voir page 17).                             | 300-91 (voir page 16) et 91-171 223-91                                                                                                                                                                                                |
| 30/13                | Ancienne version pour n° 91-171 335                                              | <del>-91</del> .                                                                                                                                                                                                                      |

| 00-000 000-00        | Grupo principal de piezas, compuesto de: subgrupo de piezas o subgrupo de piezas y piezas individuales o subgrupo de piezas, piezas individuales y piezas complementarias (véase el indice numérico). |
|----------------------|-------------------------------------------------------------------------------------------------------------------------------------------------------------------------------------------------------|
| 00-000 000-00        | Subgrupo de piezas, compuesto de: piezas individuales o piezas individuales y piezas complementarias (véase el indice numérico).                                                                      |
| <u>00-000 000-00</u> | Pieza individual con pieza complementaria (véase indice numérico)<br>Por ejemplo: anillo de ajuste con tornillo, barra de aguja con tornillo<br>de fijación para la aguja, etc.                       |
| 00-000 000-00        | Pieza individual                                                                                                                                                                                      |
| A                    | Tipo de máquina para materiales ligeros.                                                                                                                                                              |
| В                    | Tipo de máquina para materiales semiligeros.                                                                                                                                                          |
| C                    | Tipo de maquina para materiales semipesados.                                                                                                                                                          |
| N                    | Largo de puntada 6,0 mm.                                                                                                                                                                              |
|                      | Dependientes de la subclase, para el № de pieza véase "Dotación de subclases".                                                                                                                        |
| 2                    | Señales (puntos, rayas o cifras), indiquense en los pedidos.                                                                                                                                          |
| 3                    | Pieza pegada.                                                                                                                                                                                         |
| 6                    | Grosor de aguja y forma de la punta, indiquese en los pedidos.                                                                                                                                        |
| 7                    | Espesor de la cuchilla (0,8 ó 1,0 mm), indíquese en los pedidos.                                                                                                                                      |
| 27/1                 | Cifra entre parentesis = Diámetro en mm.                                                                                                                                                              |
| 27/5                 | Cifra entre paréntesis = largo en mm.                                                                                                                                                                 |
| 28                   | Tipo especial.                                                                                                                                                                                        |
| 30                   | Tipo anterior, en caso de sustitución pidase de nuevo.                                                                                                                                                |
| 30/1                 | Tipo anterior, se sustituye por el № 91-171 948-92.                                                                                                                                                   |
| 30/2                 | Tipo anterior, se sustituye por el № 91-171 904-91                                                                                                                                                    |
| 30/3                 | Tipo anterior, se sustituye por el № 91-174 140-11.                                                                                                                                                   |
| 30/4                 | Tipo anterior para el № 91-171 043-12, se sustituye por el № 91-171 874-12 y 91-171 875-12.                                                                                                           |
| 30/5                 | Tipo anterior, se sustituye por el № 91-171 465-91 y 91-171 744-05 (véase la página 27).                                                                                                              |
| 30/6                 | Tipo anterior, se sustituye por el № 91–171 796–91 y 91–171 820–91 .                                                                                                                                  |
| 30/7                 | Tipo anterior para el № 91-171 101-91 y 91-171 820-91 .                                                                                                                                               |
| 30/8                 | Anillo distanciador para el № 91–171 101–91 y 91–171 820–91                                                                                                                                           |
| 30/9                 | Tipo anterior, se sustituye por el № 91-174 046-01.                                                                                                                                                   |
| 30/10                | Tipo anterior, se sustituye por el № 91-171 795-91 y 91-171 820-91 (véase la página 30).                                                                                                              |
| 30/11                | Tipo anterior, se sustituye por el № 91-100 338-15 y 91-174 033-05.                                                                                                                                   |
| 30/12                | Tipo anterior para el № 91–171 300–91 (véase la página 16) y 91–171 223–91 (véase la página 17).                                                                                                      |
| 30/13                | Tipo anterior para el № <u>91-171 335-91</u> .                                                                                                                                                        |