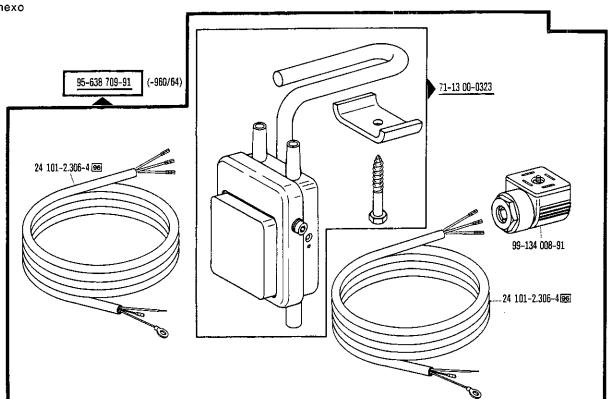

1.78

\_ 43

-900/51-913/03 zur · pour la Pfaff 487/489 1.78 91-171 455-91 91-168 934-92 12-085 170-15-----91-168 918-05 91-168 938-91 91-168 917-05 / 91-168 909-15 91-168 939-15 91-168 934-05 12-610 230-45 12-305 144-15 91-169,582-05 11-108 246-15 91-168 910-05  $(\mathcal{O})$ 91-168 907-05 11-108 225-15 91-167 560-05 12-640 170-55 11-305 239-15 91-168 922-15 ----12-024 171-15 12-640 170-55 91-095 940-91 🔯 91-168 913-05 91-167 636-05 ළු 91-171 378-15-71-17 00-0131 91-168 904-05 91-099 904-45 **9**....11-330 166-15 91-168 906-45 91-168 911-15 💿 --- 12-024 151-15 ---11-174 293-15 0 13-033 220-05 91-168 927-15 91-168 945-05 6 0, 91-174 026-05 91-174 027-15 11-174 293-15-60 11-317 949-15 13-033 280-05 91-167 556-11 11-108 222-15 91-168 415-15 11-108 045-25 30 11-108 222-15 11-174 914-05 91-129 443-12 11-108 861-25 71-21 00-0125 91-095 941-91 11-108 174-15 91-095 850-91 12-510 110-45 12-305 084-15 11-108 111-15 71-37 00-0132 1-12 00-0566

91-095 942-45

71-16 00 -0204

11-108 912-15 30