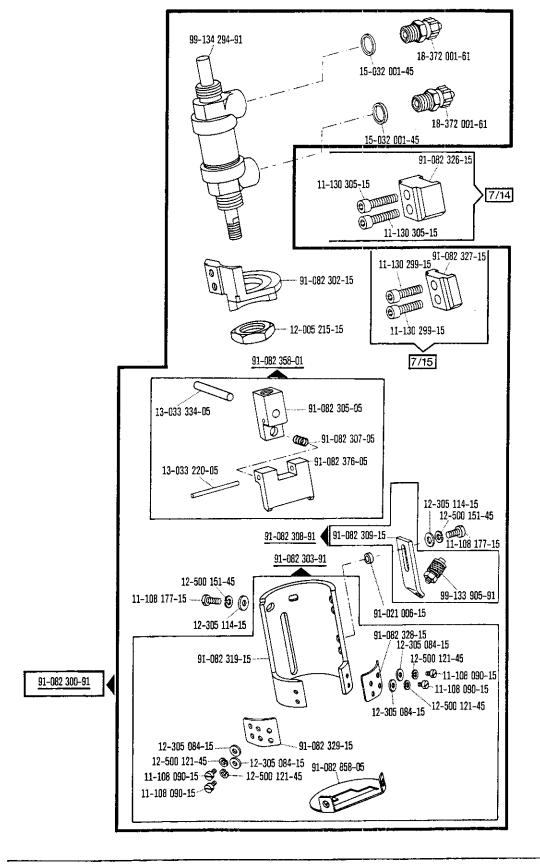

## 487/489

487/489

ab Erz. Nr. 901-1088-001 (siehe Anhang) starting with No. 901-1088-001 (see appendix) à partir du n° 901-1088-001 (voir annexe) a partir del № 901-1088-001 (véase anexo)

Bei lackierten Teilen bitte Farbe angeben For paint-finished parts please state colour Pour les pièces peintes préciser réf. et couleur En el caso de piezas barnizadas, indíquese el color

## **Bestandteileliste**

List of spare parts
Liste de pièces détachées
Lista de piezas de repuesto

| Die Inhaltsübersicht auf Seite 3 gibt einen Überblick über die Aufgliederung der Liste.  Die Teile sind so abgebildet, wie sie in der Maschine funktionsmäßig zusammengehören.  Die gestrichelten Abbildungen zeigen, wo die daneben abgebildeten Teile hingehören.  Die Einrahmungen auf den Bildseiten zeigen, aus welchen Einzelteilen sich die Gruppenteile zusammensetzen.  Nähwerkzeuge und Apparate sind der Unterklassen-Ausstattung zu entnehmen (siehe Anhang).  Die auf den Bildseiten verwendeten Schlüsselzeichen ( ; ; ; ; ; ; ; ; ; ; ; ; ; ; ; ; ; ;                                                                                                                                                                                                                                                                      |
|-------------------------------------------------------------------------------------------------------------------------------------------------------------------------------------------------------------------------------------------------------------------------------------------------------------------------------------------------------------------------------------------------------------------------------------------------------------------------------------------------------------------------------------------------------------------------------------------------------------------------------------------------------------------------------------------------------------------------------------------------------------------------------------------------------------------------------------------|
| For the various sections of this catalogue, please refer to the "Contents" on page 3. The parts are illustrated as they belong together in the machine. The dashed illustrations show where the adjacent parts belong. The framed-in sections on the illustration pages show the individual parts comprising a group. For sewing parts and attachments please refer to the subclass listing (see appendix). The reference keys ( ;                                                                                                                                                                                                                                                                                                                                                                                                        |
| La table des matières, page 3, donne un aperçu de la subdivision de la liste.  Les pièces figurent sur l'illustration comme elles vont ensemble.  Les figures en tirets montrent le lieu de montage des pièces figurant à côté.  Les parties encadrées sur les pages à illustrations représentent les pièces individuelles formant groupe.  Pour les organes de couture et les appareils, veuillez vous réfèrer à la fiche équipement de sous-classes (voir en annexe).  Les symboles (;                                                                                                                                                                                                                                                                                                                                                  |
| En la página 3, bajo el titulo "contenido", puede verse un resumen de la división de la "lista de piezas".  Las piezas están ilustradas como funcionan en la máquina.  Las figuras a base de lineas entrecortadas muestran dónde y cómo van montadas las piezas ilustradas al lado.  Los recuadros en las páginas ilustradas indican las piezas individuales de que se componen los grupos.  Para los órganos de costura y aparatos, véase la "Dotación de subclases" (en el anexo).  Los simbolos clave ( ; ; ; ; ; , etc.) utilizados en las páginas ilustradas se hallan recopilados y explicados en el registro "O".  La fecha en que cada una de las páginas ha sido editada se halla indicada en la esquina derecha superior. Al reemplazar unas hojas por otras se ruega tener en cuenta la fecha.  Salvo modificaciones técnicas. |