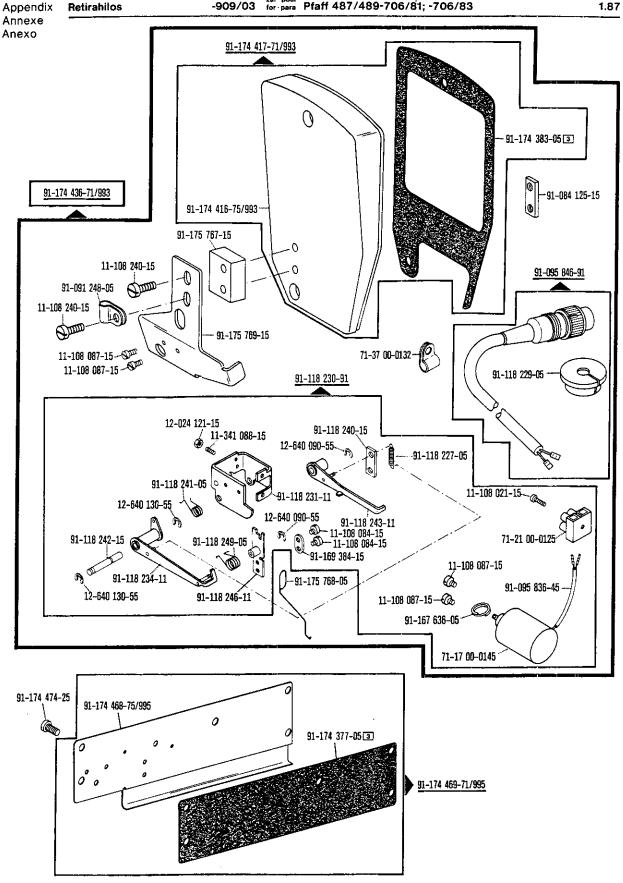

| Register<br>Section<br>Registre<br>Registro |                                                                                                          |                             | Seite<br>Page<br>Pägina |
|---------------------------------------------|----------------------------------------------------------------------------------------------------------|-----------------------------|-------------------------|
|                                             | Kopfteile<br>Front parts<br>Pièces de tête<br>Piezas de la cabeza                                        |                             | 78                      |
|                                             | Armteile<br>Arm parts<br>Pièces de bras<br>Piezas del brazo                                              |                             | 82                      |
|                                             | Grundplattenteile<br>Bedplate parts<br>Pièces du plateau fondamental<br>Piezas de la placa-base          |                             | 86                      |
|                                             | Gehäuseteile<br>Housing sections<br>Parties du corps<br>Piezas del cárter                                |                             | 92                      |
|                                             | Fadenabschneid-Einrichtung<br>Thread trimmer<br>Coupe-fil<br>Cortahilos                                  | -900/51                     | 94                      |
|                                             | Fadenabschneid-Einrichtung<br>Thread trimmer<br>Coupe-fil<br>Cortahilos                                  | -900/99                     | 97                      |
| Anhang<br>Appendix<br>Annexe<br>Anexo       | Fadenabstreif-Einrichtung<br>Thread wiper<br>Racleur de fil<br>Retirahilos                               | -909/03                     | 100                     |
|                                             | Presserfuß-Automatik<br>Automatic presser foot lifter<br>Relève-pied automatique<br>Alzaprensatelas      | -910/04                     | 101                     |
|                                             | Verriegelungs-Einrichtung<br>Backtacking mechanism<br>Dispositif å points d'arrêt<br>Rematador           | -911/03                     | 103                     |
|                                             | Verriegelungs-Einrichtung<br>Backtacking mechanism<br>Dispositif à points d'arrêt<br>Rematador           | -910/04*)-911/05<br>-911/05 | 109                     |
|                                             | Verriegelungs-Einrichtung<br>Backtacking mechanism<br>Dispositif à points d'arrêt<br>Rematador           | -911/15<br>-911/35          | 118                     |
|                                             | Blasvorrichtung<br>Blower<br>Dispositif à jet d'air<br>Eyector de aire                                   | -920/05                     | 122                     |
|                                             | Wartungseinheit Air filter/lubricator Conditionneur d'air comprimé Grupo acondicionador del aire comprim | -925/02<br>ido              | 124                     |