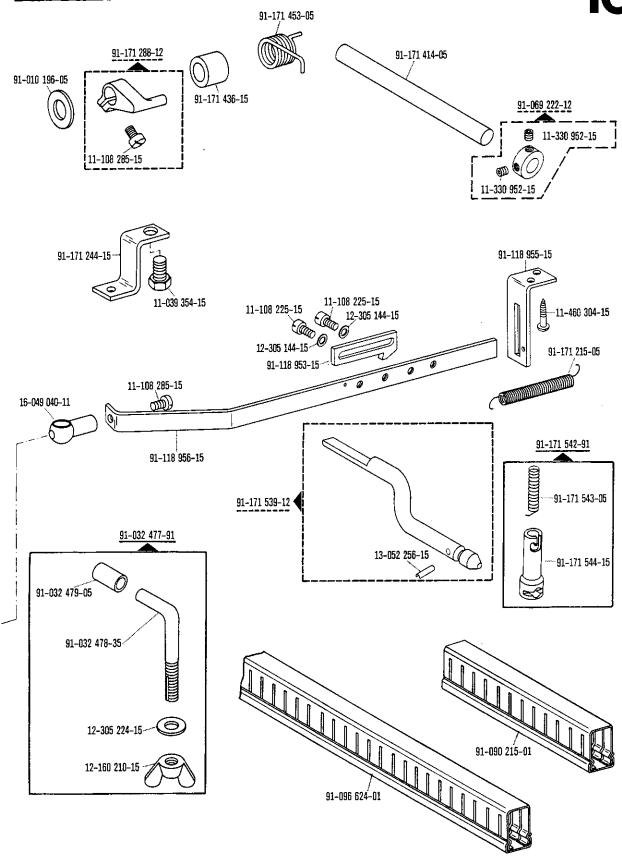

|
|                                                                     | 2800                                                                                                   | 50 Hz (c/s)                             | 56                                                                                                                                                               |
| 71-59 00-0089                                                       | 3400                                                                                                   | 60 Hz (c/s)                             | 56                                                                                                                                                               |















































**20** 

Bestellnummer für Behälter mit: Ordering number for can containing: Numéro de commande pour récipients avec: Número de pedido para recipientes con:

|          | Liter<br>Litre<br>Litro | Kg  | Mobiloil<br>Tanrex 52 | Sewtrol EL    | Ursolin II    | Shell-Alvania<br>3 | Shell-Retinax<br>G |
|----------|-------------------------|-----|-----------------------|---------------|---------------|--------------------|--------------------|
|          | 0,09                    |     | 91-129 138-91         |               |               |                    |                    |
|          | 0,25                    |     | 91-129 916-91         |               |               |                    |                    |
|          | 1                       |     | 91-129