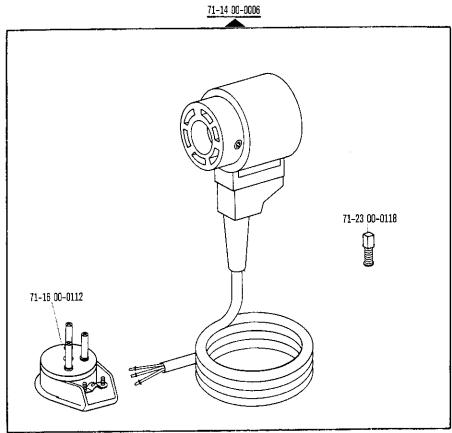

|
|                                                                     | 2800                                                                                                   | 50 Hz (c/s)                             | 56                                                                                                                                                               |
| 71-59 00-0089                                                       | 3400                                                                                                   | 60 Hz (c/s)                             | 56                                                                                                                                                               |















































**20** 

Bestellnummer für Behälter mit: Ordering number for can containing: Numéro de commande pour récipients avec: Número de pedido para recipientes con:

|          | Liter<br>Litre<br>Litro | Kg  | Mobiloil<br>Tanrex 52 | Sewtrol EL    | Ursolin II    | Shell-Alvania<br>3 | Shell-Retinax<br>G |
|----------|-------------------------|-----|-----------------------|---------------|---------------|--------------------|--------------------|
|          | 0,09                    |     | 91-129 138-91         |               |               |                    |                    |
|          | 0,25                    |     | 91-129 916-91         |               |               |                    |                    |
|          | 1                       |     | 91-129 917-