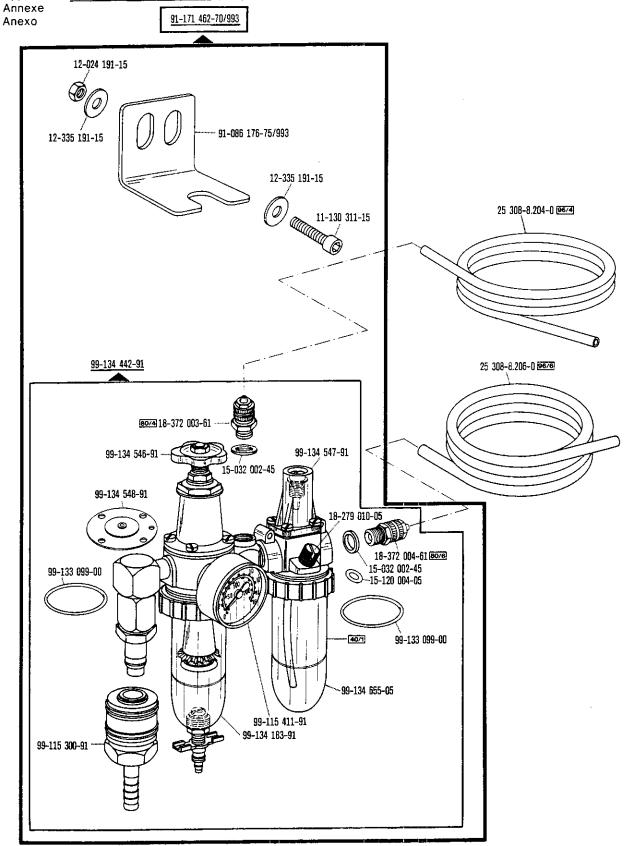

| Register<br>Section<br>Registre<br>Registro |                                                                                                          |                             | Seite<br>Page<br>Pägina |
|---------------------------------------------|----------------------------------------------------------------------------------------------------------|-----------------------------|-------------------------|
|                                             | Kopfteile<br>Front parts<br>Pièces de tête<br>Piezas de la cabeza                                        |                             | 78                      |
|                                             | Armteile<br>Arm parts<br>Pièces de bras<br>Piezas del brazo                                              |                             | 82                      |
|                                             | Grundplattenteile<br>Bedplate parts<br>Pièces du plateau fondamental<br>Piezas de la placa-base          |                             | 86                      |
|                                             | Gehäuseteile<br>Housing sections<br>Parties du corps<br>Piezas del cárter                                |                             | 92                      |
|                                             | Fadenabschneid-Einrichtung<br>Thread trimmer<br>Coupe-fil<br>Cortahilos                                  | -900/51                     | 94                      |
|                                             | Fadenabschneid-Einrichtung<br>Thread trimmer<br>Coupe-fil<br>Cortahilos                                  | -900/99                     | 97                      |
| Anhang<br>Appendix<br>Annexe<br>Anexo       | Fadenabstreif-Einrichtung<br>Thread wiper<br>Racleur de fil<br>Retirahilos                               | -909/03                     | 100                     |
|                                             | Presserfuß-Automatik<br>Automatic presser foot lifter<br>Relève-pied automatique<br>Alzaprensatelas      | -910/04                     | 101                     |
|                                             | Verriegelungs-Einrichtung<br>Backtacking mechanism<br>Dispositif å points d'arrêt<br>Rematador           | -911/03                     | 103                     |
|                                             | Verriegelungs-Einrichtung<br>Backtacking mechanism<br>Dispositif à points d'arrêt<br>Rematador           | -910/04*)-911/05<br>-911/05 | 109                     |
|                                             | Verriegelungs-Einrichtung<br>Backtacking mechanism<br>Dispositif à points d'arrêt<br>Rematador           | -911/15<br>-911/35          | 118                     |
|                                             | Blasvorrichtung<br>Blower<br>Dispositif à jet d'air<br>Eyector de aire                                   | -920/05                     | 122                     |
|                                             | Wartungseinheit Air filter/lubricator Conditionneur d'air comprimé Grupo acondicionador del aire comprim | -925/02<br>ido              | 124                     |

| Register<br>Section<br>Registre<br>Registro |                                                                                                                                               | Seite<br>Page<br>Página  |
|---------------------------------------------|-----------------------------------------------------------------------------------------------------------------------------------------------|--------------------------|
|                                             | Wartungseinheit Air filter/lubricator Conditionneur d'air comprimé Grupo acondicionador del aire comprimido                                   | 125                      |
|                                             | Bandtrenn-Einrichtung -960/61 Tape cutter -960/62 Coupe-ruban -960/64 Cortador de cintas                                                      | 126                      |
|                                             | Zubehörteile Accessory parts Accessoires Accesorios                                                                                           | 133                      |
|                                             | Positionsgeber zur<br>Synchronizer for<br>Synchronisateur pour<br>Sincronizador para Pfaff 487/489-706/81; -706/83; -900/51; -900/99; -913/52 | 135                      |
| Anhang<br>Appendix<br>Annexe<br>Anexo       | Fadenöler<br>Thread lubricator<br>Graisseur de fil<br>Lubricador del hilo                                                                     | 136                      |
|                                             | Erläuterungen<br>Explanations<br>Légende<br>Explicaciones                                                                                     | 137<br>138<br>139<br>140 |
|                                             | Schmiermittel-Tabelle Table of lubricants Tableau des lubrifiants Tabla de lubricantes                                                        | 141                      |
|                                             | Nummernverzeichnis<br>Numerical index<br>Tableau des numéros<br>Indice numérico                                                               | 142                      |
|                                             | Unterklassen-Ausstattung<br>Subclass parts<br>Composition des sous-classes<br>Composición de las subclases                                    |                          |
|                                             |                                                                                                                                               |                          |
|                                             |                                                                                                                                               |                          |
|                                             |                                                                                                                                               |                          |
|                                             |                                                                                                                                               |                          |