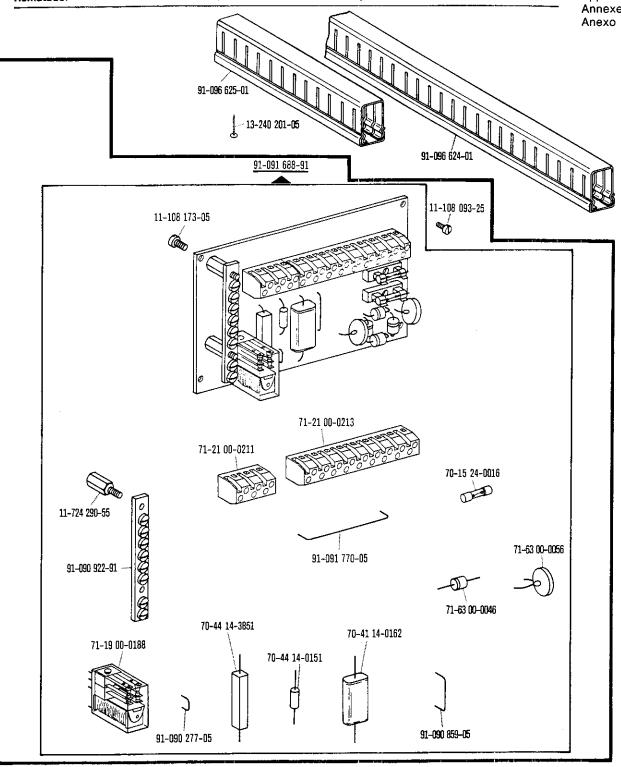

| Register<br>Section<br>Registre<br>Registro |                                                                                                                                               | Seite<br>Page<br>Página  |
|---------------------------------------------|-----------------------------------------------------------------------------------------------------------------------------------------------|--------------------------|
|                                             | Wartungseinheit Air filter/lubricator Conditionneur d'air comprimé Grupo acondicionador del aire comprimido                                   | 125                      |
|                                             | Bandtrenn-Einrichtung -960/61 Tape cutter -960/62 Coupe-ruban -960/64 Cortador de cintas                                                      | 126                      |
|                                             | Zubehörteile Accessory parts Accessoires Accesorios                                                                                           | 133                      |
|                                             | Positionsgeber zur<br>Synchronizer for<br>Synchronisateur pour<br>Sincronizador para Pfaff 487/489-706/81; -706/83; -900/51; -900/99; -913/52 | 135                      |
| Anhang<br>Appendix<br>Annexe<br>Anexo       | Fadenöler<br>Thread lubricator<br>Graisseur de fil<br>Lubricador del hilo                                                                     | 136                      |
|                                             | Erläuterungen<br>Explanations<br>Légende<br>Explicaciones                                                                                     | 137<br>138<br>139<br>140 |
|                                             | Schmiermittel-Tabelle Table of lubricants Tableau des lubrifiants Tabla de lubricantes                                                        | 141                      |
|                                             | Nummernverzeichnis<br>Numerical index<br>Tableau des numéros<br>Indice numérico                                                               | 142                      |
|                                             | Unterklassen-Ausstattung<br>Subclass parts<br>Composition des sous-classes<br>Composición de las subclases                                    |                          |
|                                             |                                                                                                                                               |                          |
|                                             |                                                                                                                                               |                          |
|                                             |                                                                                                                                               |                          |
|                                             |                                                                                                                                               |                          |