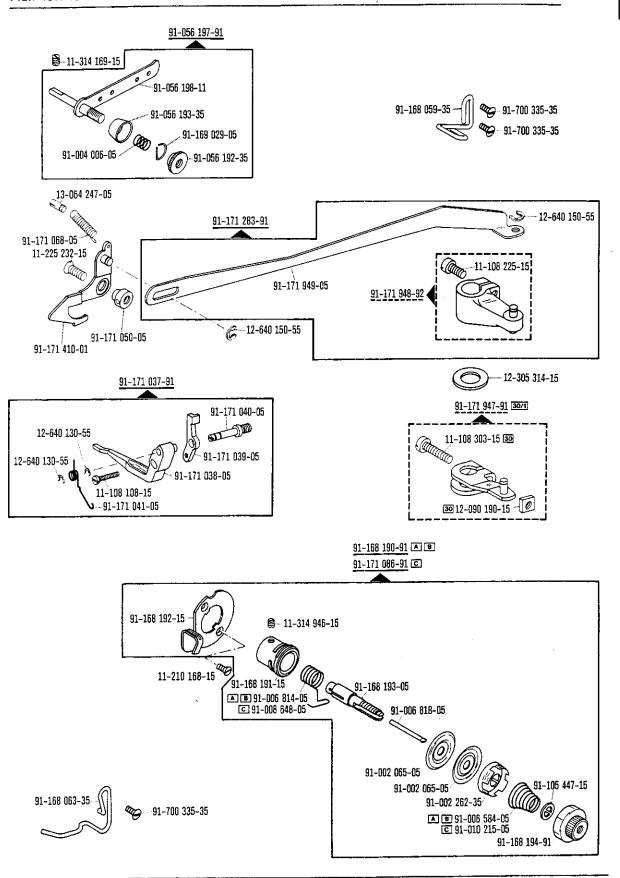

| <u>00-000 000-00</u> | Hauptgruppenteil, bestehend aus: Gruppenteilen oder Gruppenteilen und Einzelteilen oder Gruppenteilen, Einzelteilen und Einzelteilen mit Ergänzung. (Siehe Einrahmungen auf den Bildseiten) |
|----------------------|---------------------------------------------------------------------------------------------------------------------------------------------------------------------------------------------|
| 00-000 000-00        | Gruppenteil, bestehend aus: Einzelteilen oder<br>Einzelteilen und Einzelteilen mit Ergänzung.<br>(Siehe Einrahmungen auf den Bildseiten)                                                    |
| 00-000 000-00        | Einzelteil mit Ergänzung (siehe Einrahmungen auf den Bildseiten)<br>z.B. Stellring mit Schrauben, Nadelstange mit Befestigungsschraube zur Nadel, usw.                                      |
| 00-000 000-00        | Einzelteil                                                                                                                                                                                  |
| A                    | Maschinen-Ausstattung für feine Materialien.                                                                                                                                                |
| В                    | Maschinen-Ausstattung für mittlere Materialien.                                                                                                                                             |
| C                    | Maschinen-Ausstattung für mittelschwere Materialien.                                                                                                                                        |
| N                    | Stichlänge 6,0 mm                                                                                                                                                                           |
|                      | Unterklassenabhängig, Teilenummer siehe separate Unterklassen-Ausstattung.                                                                                                                  |
| 2                    | Markierung (Punkte, Striche oder Zahl) bei Bestellung angeben.                                                                                                                              |
| 3                    | Geklebt                                                                                                                                                                                     |
| 6                    | Nadelstärke und Spitzenform bei Bestellung angeben.                                                                                                                                         |
| 7                    | Messerdicke (0,8 oder 1,0 mm) bei Bestellung angeben.                                                                                                                                       |
| 27/1                 | Eingeklammerte Zahl = Durchmesser in mm.                                                                                                                                                    |
| 27/5                 | Eingeklammerte Zahl = Länge in mm.                                                                                                                                                          |
| 28                   | Sonderausführung                                                                                                                                                                            |
| 30                   | Frühere Ausführung, im Ersatzfall wieder bestellen.                                                                                                                                         |
| 30/1                 | Frühere Ausführung, ersetzt durch Nr. 91-171 948-92.                                                                                                                                        |
| 30/2                 | Frühere Ausführung, ersetzt durch Nr. 91-171 904-91                                                                                                                                         |
| 30/3                 | Frühere Ausführung, ersetzt durch Nr. 91-174 140-11.                                                                                                                                        |
| 30/4                 | Frühere Ausführung zu Nr. 91–171 043–12, ersetzt durch Nr. 91–171 874–12 und 91–171 875–12.                                                                                                 |
| 30/5                 | Frühere Ausführung, ersetzt durch Nr. 91–171 465–91 und 91–171 744–05 (siehe Seite 27).                                                                                                     |
| 30/6                 | Frühere Ausführung, ersetzt durch Nr. 91–171 796–91 und 91–171 820–91                                                                                                                       |
| 30/7                 | Frühere Ausführung zu Nr. 91–171 101–91 und 91–171 820–91                                                                                                                                   |
| 30/8                 | Distanzring zu Nr. 91-171 101-91 und 91-171 820-91 .                                                                                                                                        |
| 30/9                 | Frühere Ausführung, ersetzt durch Nr. 91-174 046-01.                                                                                                                                        |
| 30/10                | Frühere Ausführung, ersetzt durch Nr. 91–171 795–91 und 91–171 820–91 (siehe Seite 30).                                                                                                     |
| 30/11                | Frühere Ausführung, ersetzt durch Nr. 91–100 338–15 und 91–174 033–05.                                                                                                                      |
| 30/12                | Frühere Ausführung zu Nr. 91–171 300–91 (siehe Seite 16) und 91–171 223–91 (siehe Seite 17).                                                                                                |
| 30/13                | Frühere Ausführung zu Nr. 91–171 335–91                                                                                                                                                     |

| 31 | Einzeln nicht austauschbar, im Ersatzfall vollständiges Aggregat (eingerahmte Teile) |
|----|--------------------------------------------------------------------------------------|
|    | bestellen, oder zur Reparatur einsenden.                                             |

- Beim Einbau dieses Teils wird für die Paßgenauigkeit zum Anschlußteil keine Garantie übernommen; zweckmäßig vollständiges Aggregat bestellen.
- Teil muß nach Einbau verstemmt werden.
- [40/1] Füllen mit Mobilöl-Tanrex-52, Bestellnummer siehe Seite 68.
- Tränken mit Mobilöl-Tanrex-52, Bestellnummer siehe Seite 68.
- 40/3 Fetten mit Shell-Alvania 3, Bestellnummer siehe Seite 68.
- Fetten mit Shell-Retinax G, Bestellnummer siehe Seite 68.
- 40/6 Füllen mit Sewtrol EL, Bestellnummer siehe Seite 68.
- Füllen mit Ursolin II, Bestellnummer siehe Seite 68.
- 53/1 Stichlängenbegrenzung auf 3,5 mm.
- [53/2] Stichlängenbegrenzung auf 4,5 mm.
- 90/1 Für Wechselstrom
- 90/2 Für Drehstrom
- 90/4 Kopfdeckel zum Fadenöler (siehe Seite 37) und Unterklasse -909/03 (siehe Seite 47).
- 90/5 Zum Anschluß von Positionsgeber Quick B/T an Steuerkasten mit 4-poliger Buchse.
- 200/6 Zum Anschluß von Positionsgeber Quick B/K an Steuerkasten mit 7-poliger Buchse.
- 90/7 Langsamnäheinrichtung abschaltbar.
- 90/8 In Verbindung mit Unterklasse -910/.. Nr. 71-59 00-0237.
- 90/9 Für Motoren mit 8-stelliger Typen-Nummer.
- 90/10 Zu Nr. 91-174 087-93
  - 92 Verschiedene Gewinde: Nr. 91-700 785-15 = M 5 Nr. 91-701 362-15 = M 4
- 94/1 Bei Bestellung angeben: Kabel zu Nr. 91-095 829-91.
- 94/2 Bei Bestellung angeben: Kabellänge und Kabel zu Nr. 91-096 747-91.
- 94/3 Bei Bestellung angeben: Kabel zu Nr. 91-095 837-91.
- 96 · Länge angeben

| 00-000 000-00 | Assembly, consisting of: sub-assemblies or sub-assemblies and component parts or sub-assemblies, component parts and component plus complementary parts.  (See the framed-in sections on the illustration pages). |
|---------------|-------------------------------------------------------------------------------------------------------------------------------------------------------------------------------------------------------------------|
| 00-000 000-00 | Sub-assembly, consisting of: component parts or component parts and component plus complementary parts. (See the framed-in sections on the illustration pages).                                                   |
| 00-000 000-00 | Component part with complementary parts (see the framed-in sections on the illustration pages), e.g. collar with screws, needle bar with needle set screw, etc.                                                   |
| 00-000 000-00 | Component part                                                                                                                                                                                                    |
| Ā             | Model A for sewing thin and light-weight materials.                                                                                                                                                               |
| В             | Model B for sewing medium-weight materials.                                                                                                                                                                       |
| C             | Model C for sewing medium-heavy materials.                                                                                                                                                                        |
| N             | Stitch length 6.0 mm                                                                                                                                                                                              |
|               | Subclass-dependent, for part number see subclass listing.                                                                                                                                                         |
| 2             | Marking (dots, strokes or numbers) to be stated on order.                                                                                                                                                         |
| 3             | Part cemented.                                                                                                                                                                                                    |
| 6             | Needle size and style of point to be stated on order.                                                                                                                                                             |
| 7             | Thickness of knife (0.8 or 1.0 mm) to be stated on order.                                                                                                                                                         |
| 27/1          | Number in parentheses = Dia. in mm.                                                                                                                                                                               |
| 27/5          | Number in parentheses = length in mm.                                                                                                                                                                             |
| 28            | Special version.                                                                                                                                                                                                  |
| 30            | Earlier version, to be re-ordered for replacement purposes.                                                                                                                                                       |
| 30/1          | Earlier version, replaced by No. 91-171 948-92.                                                                                                                                                                   |
| 30/2          | Earlier version, replaced by No. 91-171 904-91                                                                                                                                                                    |
| 30/3          | Earlier version, replaced by No. 91-174 140-11.                                                                                                                                                                   |
| 30/4          | Earlier version for No. 91-171043-12, replaced by No. 91-171874-12 and 91-171875-12.                                                                                                                              |
| 30/5          | Earlier version, replaced by Nos. 91-171 465-91 and 91-171 744-05 (see page 27).                                                                                                                                  |
| 30/6          | Earlier version, replaced by Nos. 91–171 796–91 and 91–171 820–91                                                                                                                                                 |
| 30/7          | Earlier version for Nos. 91–171 101–91 and 91–171 820–91                                                                                                                                                          |
| 30/8          | Spacer for Nos. 91–171 101–91 and 91–171 820–91                                                                                                                                                                   |
| 30/9          | Earlier version, replaced by No. 91-174 046-01.                                                                                                                                                                   |
| 30/10         | Earlier version, replaced by Nos. 91–171 795–91 and 91–171 820–91 (see page 30).                                                                                                                                  |
| 30/11         | Earlier version, replaced by Nos. 91-100 338-15 and 91-174 033-05.                                                                                                                                                |
| 30/12         | Earlier version for Nos. 91–171 300–91 (see page 16) and 91–171 223–91 (see page 17).                                                                                                                             |
| 30/13         | Earlier version for No. 91-171 335-91                                                                                                                                                                             |

| 31 | Cannot be exchanged singly; if defective, order complete assembly (boxed-in parts) |
|----|------------------------------------------------------------------------------------|
|    | or return same for repair.                                                         |

- For the fitting of this part no guarantee is accepted for accuracy of tolerance with the corresponding part. It is advisable to order a complete assembly.
- [35] End of part has to be flattened out after assembly.
- 40/1 Top up with Mobiloil Tanrex 52, Ordering No. see page 68.
- 40/2 Soak with Mobiloil Tanrex 52, Ordering No. see page 68.
- 40/3 Grease with Shell-Alvania 3, Ordering No. see page 68.
- Grease with Shell Retinax G, Ordering No. see page 68.
- Top up with Sewtrol EL, Ordering No. see page 68.
- Top up with Ursolin II, Ordering No. see page 68.
- 53/1 Limiting the stitch width to 3.5 mm.
- 53/2 Limiting the stitch width to 4.5 mm.
- 90/1 For single-phase A.C.
- 90/2 For three-phase A.C.
- 90/4 Face cover for thread lubricator (see page 37) and subclass -909/03 (see page 47).
- 90/5 For connecting Quick synchronizer B/T to control box, with 4-pin plug.
- 90/6 For connecting Quick synchronizer B/K to control box, with 7-pin plug.
- 90/7 Inching device disengageable.
- 90/8 In conjunction with subclass -910/.. No. 71-59 00-0237.
- 90/9 For motors with 8-digit model number.
- 90/10 For No. 91-174 087-93
  - 92 Various threads: No. 91-700 785-15 = M 5 No. 91-701 362-15 = M 4
- 94/1 To be specified on order: Lead for No. 91-095 829-91.
- 94/2 To be specified on order: Length of lead and lead for No. 91-096 747-91.
- 94/3 To be specified on order: Lead for No. 91-095 837-91.
- 96 State length.