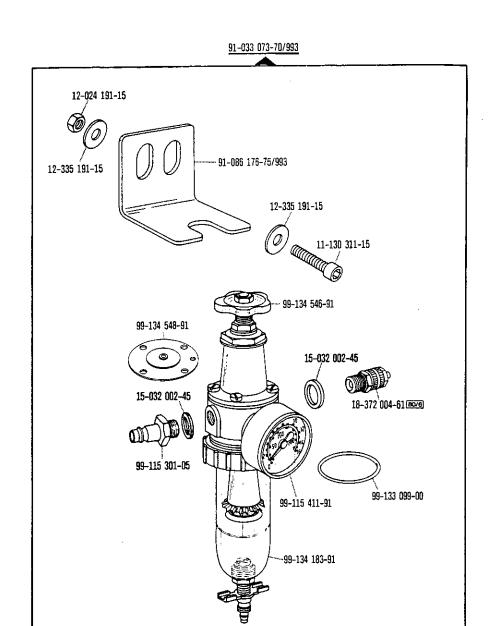

| Register<br>Section<br>Registre<br>Registro |                                                                                                          |                             | Seite<br>Page<br>Pägina |
|---------------------------------------------|----------------------------------------------------------------------------------------------------------|-----------------------------|-------------------------|
|                                             | Kopfteile<br>Front parts<br>Pièces de tête<br>Piezas de la cabeza                                        |                             | 78                      |
|                                             | Armteile<br>Arm parts<br>Pièces de bras<br>Piezas del brazo                                              |                             | 82                      |
|                                             | Grundplattenteile<br>Bedplate parts<br>Pièces du plateau fondamental<br>Piezas de la placa-base          |                             | 86                      |
|                                             | Gehäuseteile<br>Housing sections<br>Parties du corps<br>Piezas del cárter                                |                             | 92                      |
|                                             | Fadenabschneid-Einrichtung<br>Thread trimmer<br>Coupe-fil<br>Cortahilos                                  | -900/51                     | 94                      |
|                                             | Fadenabschneid-Einrichtung<br>Thread trimmer<br>Coupe-fil<br>Cortahilos                                  | -900/99                     | 97                      |
| Anhang<br>Appendix<br>Annexe<br>Anexo       | Fadenabstreif-Einrichtung<br>Thread wiper<br>Racleur de fil<br>Retirahilos                               | -909/03                     | 100                     |
|                                             | Presserfuß-Automatik<br>Automatic presser foot lifter<br>Relève-pied automatique<br>Alzaprensatelas      | -910/04                     | 101                     |
|                                             | Verriegelungs-Einrichtung<br>Backtacking mechanism<br>Dispositif å points d'arrêt<br>Rematador           | -911/03                     | 103                     |
|                                             | Verriegelungs-Einrichtung<br>Backtacking mechanism<br>Dispositif à points d'arrêt<br>Rematador           | -910/04*)-911/05<br>-911/05 | 109                     |
|                                             | Verriegelungs-Einrichtung<br>Backtacking mechanism<br>Dispositif à points d'arrêt<br>Rematador           | -911/15<br>-911/35          | 118                     |
|                                             | Blasvorrichtung<br>Blower<br>Dispositif à jet d'air<br>Eyector de aire                                   | -920/05                     | 122                     |
|                                             | Wartungseinheit Air filter/lubricator Conditionneur d'air comprimé Grupo acondicionador del aire comprim | -925/02<br>ido              | 124                     |

| Register<br>Section<br>Registre<br>Registro |                                                                                                                                               | Seite<br>Page<br>Página  |
|---------------------------------------------|-----------------------------------------------------------------------------------------------------------------------------------------------|--------------------------|
|                                             | Wartungseinheit Air filter/lubricator Conditionneur d'air comprimé Grupo acondicionador del aire comprimido                                   | 125                      |
|                                             | Bandtrenn-Einrichtung -960/61 Tape cutter -960/62 Coupe-ruban -960/64 Cortador de cintas                                                      | 126                      |
|                                             | Zubehörteile Accessory parts Accessoires Accesorios                                                                                           | 133                      |
|                                             | Positionsgeber zur<br>Synchronizer for<br>Synchronisateur pour<br>Sincronizador para Pfaff 487/489-706/81; -706/83; -900/51; -900/99; -913/52 | 135                      |
| Anhang<br>Appendix<br>Annexe<br>Anexo       | Fadenöler<br>Thread lubricator<br>Graisseur de fil<br>Lubricador del hilo                                                                     | 136                      |
|                                             | Erläuterungen<br>Explanations<br>Légende<br>Explicaciones                                                                                     | 137<br>138<br>139<br>140 |
|                                             | Schmiermittel-Tabelle Table of lubricants Tableau des lubrifiants Tabla de lubricantes                                                        | 141                      |
|                                             | Nummernverzeichnis<br>Numerical index<br>Tableau des numéros<br>Indice numérico                                                               | 142                      |
|                                             | Unterklassen-Ausstattung<br>Subclass parts<br>Composition des sous-classes<br>Composición de las subclases                                    |                          |
|                                             |                                                                                                                                               |                          |
|                                             |                                                                                                                                               |                          |
|                                             |                                                                                                                                               |                          |
|                                             |                                                                                                                                               |                          |