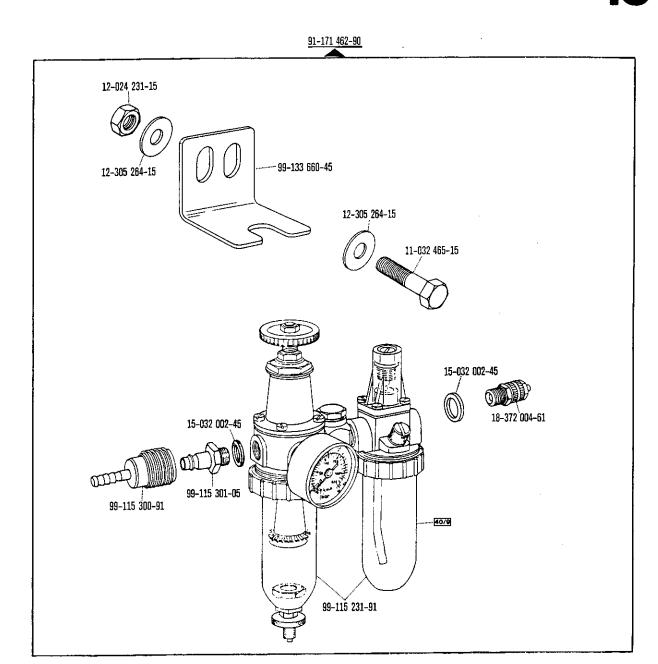

| Register<br>Section<br>Registre<br>Registro |                                                                                                          |                             | Seite<br>Page<br>Pägina |
|---------------------------------------------|----------------------------------------------------------------------------------------------------------|-----------------------------|-------------------------|
|                                             | Kopfteile<br>Front parts<br>Pièces de tête<br>Piezas de la cabeza                                        |                             | 78                      |
|                                             | Armteile<br>Arm parts<br>Pièces de bras<br>Piezas del brazo                                              |                             | 82                      |
|                                             | Grundplattenteile<br>Bedplate parts<br>Pièces du plateau fondamental<br>Piezas de la placa-base          |                             | 86                      |
|                                             | Gehäuseteile<br>Housing sections<br>Parties du corps<br>Piezas del cárter                                |                             | 92                      |
|                                             | Fadenabschneid-Einrichtung<br>Thread trimmer<br>Coupe-fil<br>Cortahilos                                  | -900/51                     | 94                      |
|                                             | Fadenabschneid-Einrichtung<br>Thread trimmer<br>Coupe-fil<br>Cortahilos                                  | -900/99                     | 97                      |
| Anhang<br>Appendix<br>Annexe<br>Anexo       | Fadenabstreif-Einrichtung<br>Thread wiper<br>Racleur de fil<br>Retirahilos                               | -909/03                     | 100                     |
|                                             | Presserfuß-Automatik<br>Automatic presser foot lifter<br>Relève-pied automatique<br>Alzaprensatelas      | -910/04                     | 101                     |
|                                             | Verriegelungs-Einrichtung<br>Backtacking mechanism<br>Dispositif å points d'arrêt<br>Rematador           | -911/03                     | 103                     |
|                                             | Verriegelungs-Einrichtung<br>Backtacking mechanism<br>Dispositif à points d'arrêt<br>Rematador           | -910/04*)-911/05<br>-911/05 | 109                     |
|                                             | Verriegelungs-Einrichtung<br>Backtacking mechanism<br>Dispositif à points d'arrêt<br>Rematador           | -911/15<br>-911/35          | 118                     |
|                                             | Blasvorrichtung<br>Blower<br>Dispositif à jet d'air<br>Eyector de aire                                   | -920/05                     | 122                     |
|                                             | Wartungseinheit Air filter/lubricator Conditionneur d'air comprimé Grupo acondicionador del aire comprim | -925/02<br>ido              | 124                     |

| Register<br>Section<br>Registre<br>Registro |                                                                                                                                               | Seite<br>Page<br>Página  |
|---------------------------------------------|-----------------------------------------------------------------------------------------------------------------------------------------------|--------------------------|
|                                             | Wartungseinheit Air filter/lubricator Conditionneur d'air comprimé Grupo acondicionador del aire comprimido                                   | 125                      |
|                                             | Bandtrenn-Einrichtung -960/61 Tape cutter -960/62 Coupe-ruban -960/64 Cortador de cintas                                                      | 126                      |
|                                             | Zubehörteile Accessory parts Accessoires Accesorios                                                                                           | 133                      |
|                                             | Positionsgeber zur<br>Synchronizer for<br>Synchronisateur pour<br>Sincronizador para Pfaff 487/489-706/81; -706/83; -900/51; -900/99; -913/52 | 135                      |
| Anhang<br>Appendix<br>Annexe<br>Anexo       | Fadenöler<br>Thread lubricator<br>Graisseur de fil<br>Lubricador del hilo                                                                     | 136                      |
|                                             | Erläuterungen<br>Explanations<br>Légende<br>Explicaciones                                                                                     | 137<br>138<br>139<br>140 |
|                                             | Schmiermittel-Tabelle Table of lubricants Tableau des lubrifiants Tabla de lubricantes                                                        | 141                      |
|                                             | Nummernverzeichnis<br>Numerical index<br>Tableau des numéros<br>Indice numérico                                                               | 142                      |
|                                             | Unterklassen-Ausstattung<br>Subclass parts<br>Composition des sous-classes<br>Composición de las subclases                                    |                          |
|                                             |                                                                                                                                               |                          |
|                                             |                                                                                                                                               |                          |
|                                             |                                                                                                                                               |                          |
|                                             |                                                                                                                                               |                          |