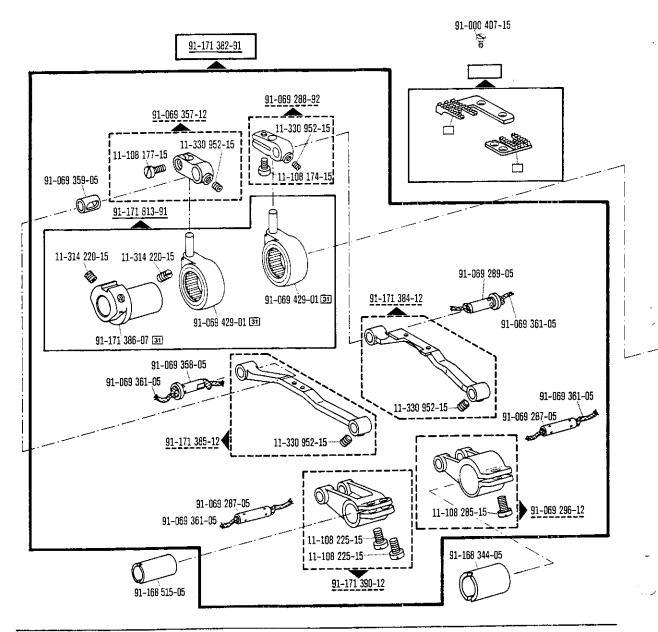

| <u>00-000 000-00</u> | Hauptgruppenteil, bestehend aus: Gruppenteilen oder Gruppenteilen und Einzelteilen oder Gruppenteilen, Einzelteilen und Einzelteilen mit Ergänzung. (Siehe Einrahmungen auf den Bildseiten) |
|----------------------|---------------------------------------------------------------------------------------------------------------------------------------------------------------------------------------------|
| 00-000 000-00        | Gruppenteil, bestehend aus: Einzelteilen oder<br>Einzelteilen und Einzelteilen mit Ergänzung.<br>(Siehe Einrahmungen auf den Bildseiten)                                                    |
| 00-000 000-00        | Einzelteil mit Ergänzung (siehe Einrahmungen auf den Bildseiten)<br>z.B. Stellring mit Schrauben, Nadelstange mit Befestigungsschraube zur Nadel, usw.                                      |
| 00-000 000-00        | Einzelteil                                                                                                                                                                                  |
| A                    | Maschinen-Ausstattung für feine Materialien.                                                                                                                                                |
| В                    | Maschinen-Ausstattung für mittlere Materialien.                                                                                                                                             |
| C                    | Maschinen-Ausstattung für mittelschwere Materialien.                                                                                                                                        |
| N                    | Stichlänge 6,0 mm                                                                                                                                                                           |
|                      | Unterklassenabhängig, Teilenummer siehe separate Unterklassen-Ausstattung.                                                                                                                  |
| 2                    | Markierung (Punkte, Striche oder Zahl) bei Bestellung angeben.                                                                                                                              |
| 3                    | Geklebt                                                                                                                                                                                     |
| 6                    | Nadelstärke und Spitzenform bei Bestellung angeben.                                                                                                                                         |
| 7                    | Messerdicke (0,8 oder 1,0 mm) bei Bestellung angeben.                                                                                                                                       |
| 27/1                 | Eingeklammerte Zahl = Durchmesser in mm.                                                                                                                                                    |
| 27/5                 | Eingeklammerte Zahl = Länge in mm.                                                                                                                                                          |
| 28                   | Sonderausführung                                                                                                                                                                            |
| 30                   | Frühere Ausführung, im Ersatzfall wieder bestellen.                                                                                                                                         |
| 30/1                 | Frühere Ausführung, ersetzt durch Nr. 91-171 948-92.                                                                                                                                        |
| 30/2                 | Frühere Ausführung, ersetzt durch Nr. 91-171 904-91                                                                                                                                         |
| 30/3                 | Frühere Ausführung, ersetzt durch Nr. 91-174 140-11.                                                                                                                                        |
| 30/4                 | Frühere Ausführung zu Nr. 91–171 043–12, ersetzt durch Nr. 91–171 874–12 und 91–171 875–12.                                                                                                 |
| 30/5                 | Frühere Ausführung, ersetzt durch Nr. 91–171 465–91 und 91–171 744–05 (siehe Seite 27).                                                                                                     |
| 30/6                 | Frühere Ausführung, ersetzt durch Nr. 91–171 796–91 und 91–171 820–91                                                                                                                       |
| 30/7                 | Frühere Ausführung zu Nr. 91–171 101–91 und 91–171 820–91                                                                                                                                   |
| 30/8                 | Distanzring zu Nr. 91-171 101-91 und 91-171 820-91 .                                                                                                                                        |
| 30/9                 | Frühere Ausführung, ersetzt durch Nr. 91-174 046-01.                                                                                                                                        |
| 30/10                | Frühere Ausführung, ersetzt durch Nr. 91–171 795–91 und 91–171 820–91 (siehe Seite 30).                                                                                                     |
| 30/11                | Frühere Ausführung, ersetzt durch Nr. 91–100 338–15 und 91–174 033–05.                                                                                                                      |
| 30/12                | Frühere Ausführung zu Nr. 91–171 300–91 (siehe Seite 16) und 91–171 223–91 (siehe Seite 17).                                                                                                |
| 30/13                | Frühere Ausführung zu Nr. 91–171 335–91                                                                                                                                                     |

| 31 | Einzeln nicht austauschbar, im Ersatzfall vollständiges Aggregat (eingerahmte Teile) |
|----|--------------------------------------------------------------------------------------|
|    | bestellen, oder zur Reparatur einsenden.                                             |

| 00-000 000-00 | Assembly, consisting of: sub-assemblies or sub-assemblies and component parts or sub-assemblies, component parts and component plus complementary parts.  (See the framed-in sections on the illustration pages). |
|---------------|-------------------------------------------------------------------------------------------------------------------------------------------------------------------------------------------------------------------|
| 00-000 000-00 | Sub-assembly, consisting of: component parts or component parts and component plus complementary parts. (See the framed-in sections on the illustration pages).                                                   |
| 00-000 000-00 | Component part with complementary parts (see the framed-in sections on the illustration pages), e.g. collar with screws, needle bar with needle set screw, etc.                                                   |
| 00-000 000-00 | Component part                                                                                                                                                                                                    |
| Ā             | Model A for sewing thin and light-weight materials.                                                                                                                                                               |
| В             | Model B for sewing medium-weight materials.                                                                                                                                                                       |
| C             | Model C for sewing medium-heavy materials.                                                                                                                                                                        |
| N             | Stitch length 6.0 mm                                                                                                                                                                                              |
|               | Subclass-dependent, for part number see subclass listing.                                                                                                                                                         |
| 2             | Marking (dots, strokes or numbers) to be stated on order.                                                                                                                                                         |
| 3             | Part cemented.                                                                                                                                                                                                    |
| 6             | Needle size and style of point to be stated on order.                                                                                                                                                             |
| 7             | Thickness of knife (0.8 or 1.0 mm) to be stated on order.                                                                                                                                                         |
| 27/1          | Number in parentheses = Dia. in mm.                                                                                                                                                                               |
| 27/5          | Number in parentheses = length in mm.                                                                                                                                                                             |
| 28            | Special version.                                                                                                                                                                                                  |
| 30            | Earlier version, to be re-ordered for replacement purposes.                                                                                                                                                       |
| 30/1          | Earlier version, replaced by No. 91-171 948-92.                                                                                                                                                                   |
| 30/2          | Earlier version, replaced by No. 91-171 904-91                                                                                                                                                                    |
| 30/3          | Earlier version, replaced by No. 91-174 140-11.                                                                                                                                                                   |
| 30/4          | Earlier version for No. 91-171043-12, replaced by No. 91-171874-12 and 91-171875-12.                                                                                                                              |
| 30/5          | Earlier version, replaced by Nos. 91-171 465-91 and 91-171 744-05 (see page 27).                                                                                                                                  |
| 30/6          | Earlier version, replaced by Nos. 91–171 796–91 and 91–171 820–91                                                                                                                                                 |
| 30/7          | Earlier version for Nos. 91–171 101–91 and 91–171 820–91                                                                                                                                                          |
| 30/8          | Spacer for Nos. 91–171 101–91 and 91–171 820–91                                                                                                                                                                   |
| 30/9          | Earlier version, replaced by No. 91-174 046-01.                                                                                                                                                                   |
| 30/10         | Earlier version, replaced by Nos. 91–171 795–91 and 91–171 820–91 (see page 30).                                                                                                                                  |
| 30/11         | Earlier version, replaced by Nos. 91-100 338-15 and 91-174 033-05.                                                                                                                                                |
| 30/12         | Earlier version for Nos. 91–171 300–91 (see page 16) and 91–171 223–91 (see page 17).                                                                                                                             |
| 30/13         | Earlier version for No. 91-171 335-91                                                                                                                                                                             |

| 31 | Cannot be exchanged singly; if defective, order complete assembly (boxed-in parts) |
|----|------------------------------------------------------------------------------------|
|    | or return same for repair.                                                         |