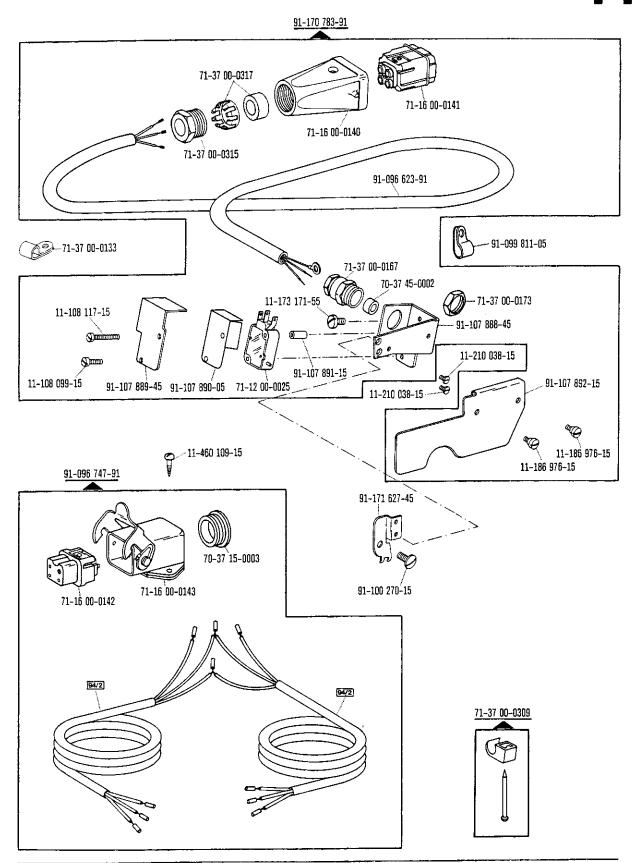

- Beim Einbau dieses Teils wird für die Paßgenauigkeit zum Anschlußteil keine Garantie übernommen; zweckmäßig vollständiges Aggregat bestellen.
- Teil muß nach Einbau verstemmt werden.
- [40/1] Füllen mit Mobilöl-Tanrex-52, Bestellnummer siehe Seite 68.
- Tränken mit Mobilöl-Tanrex-52, Bestellnummer siehe Seite 68.
- 40/3 Fetten mit Shell-Alvania 3, Bestellnummer siehe Seite 68.
- Fetten mit Shell-Retinax G, Bestellnummer siehe Seite 68.
- 40/6 Füllen mit Sewtrol EL, Bestellnummer siehe Seite 68.
- Füllen mit Ursolin II, Bestellnummer siehe Seite 68.
- 53/1 Stichlängenbegrenzung auf 3,5 mm.
- [53/2] Stichlängenbegrenzung auf 4,5 mm.
- 90/1 Für Wechselstrom
- 90/2 Für Drehstrom
- 90/4 Kopfdeckel zum Fadenöler (siehe Seite 37) und Unterklasse -909/03 (siehe Seite 47).
- 90/5 Zum Anschluß von Positionsgeber Quick B/T an Steuerkasten mit 4-poliger Buchse.
- 200/6 Zum Anschluß von Positionsgeber Quick B/K an Steuerkasten mit 7-poliger Buchse.
- 90/7 Langsamnäheinrichtung abschaltbar.
- 90/8 In Verbindung mit Unterklasse -910/.. Nr. 71-59 00-0237.
- 90/9 Für Motoren mit 8-stelliger Typen-Nummer.
- 90/10 Zu Nr. 91-174 087-93
  - 92 Verschiedene Gewinde: Nr. 91-700 785-15 = M 5 Nr. 91-701 362-15 = M 4
- 94/1 Bei Bestellung angeben: Kabel zu Nr. 91-095 829-91.
- 94/2 Bei Bestellung angeben: Kabellänge und Kabel zu Nr. 91-096 747-91.
- 94/3 Bei Bestellung angeben: Kabel zu Nr. 91-095 837-91.
- 96 · Länge angeben