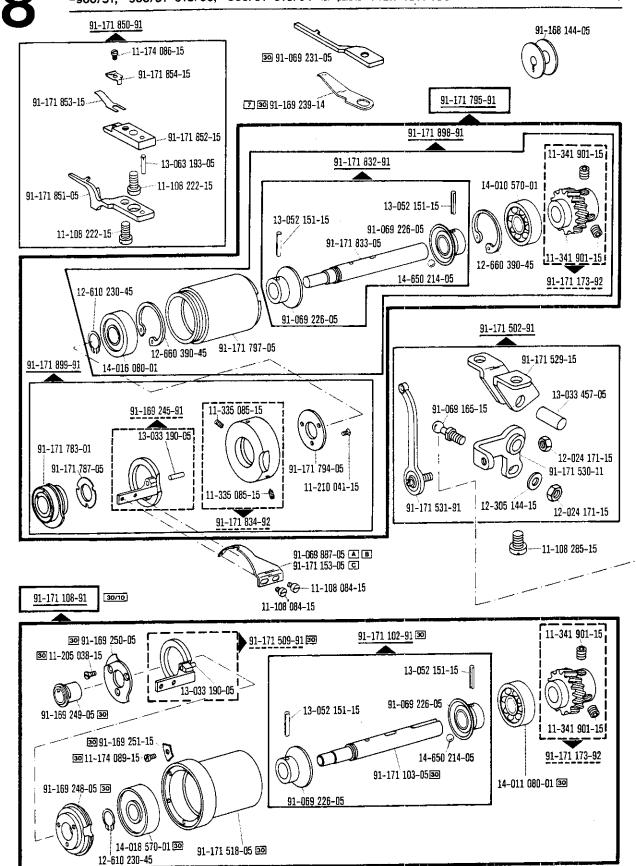

1.78

\_ 43

-900/51-913/03 zur · pour la Pfaff 487/489 1.78 91-171 455-91 91-168 934-92 12-085 170-15-----91-168 918-05 91-168 938-91 91-168 917-05 / 91-168 909-15 91-168 939-15 91-168 934-05 12-610 230-45 12-305 144-15 91-169,582-05 11-108 246-15 91-168 910-05  $(\mathcal{O})$ 91-168 907-05 11-108 225-15 91-167 560-05 12-640 170-55 11-305 239-15 91-168 922-15 ----12-024 171-15 12-640 170-55 91-095 940-91 🔯 91-168 913-05 91-167 636-05 ළු 91-171 378-15-71-17 00-0131 91-168 904-05 91-099 904-45 **9**....11-330 166-15 91-168 906-45 91-168 911-15 💿 --- 12-024 151-15 ---11-174 293-15 0 13-033 220-05 91-168 927-15 91-168 945-05 6 0, 91-174 026-05 91-174 027-15 11-174 293-15-60 11-317 949-15 13-033 280-05 91-167 556-11 11-108 222-15 91-168 415-15 11-108 045-25 30 11-108 222-15 11-174 914-05 91-129 443-12 11-108 861-25 71-21 00-0125 91-095 941-91 11-108 174-15 91-095 850-91 12-510 110-45 12-305 084-15 11-108 111-15 71-37 00-0132 1-12 00-0566

91-095 942-45

71-16 00 -0204

11-108 912-15 30