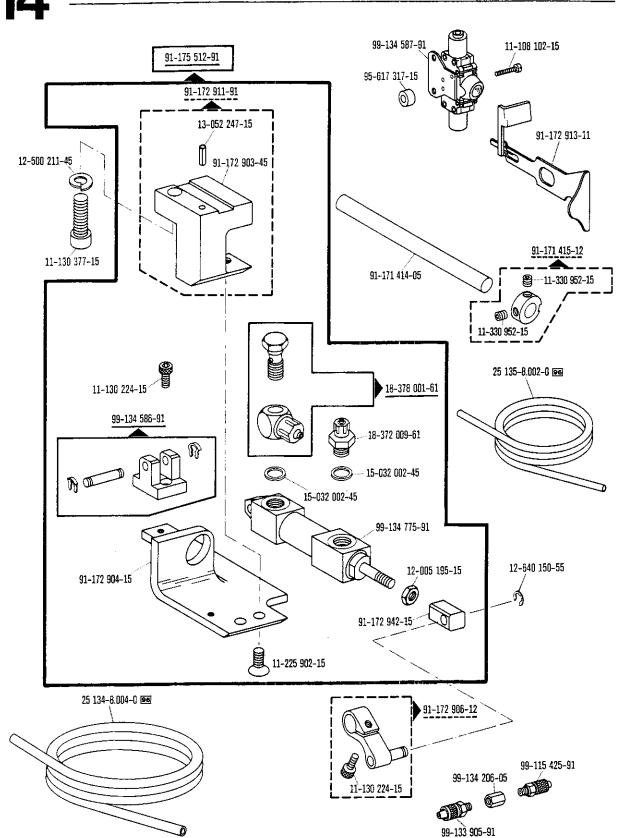

| <u>00-000 000-00</u> | Hauptgruppenteil, bestehend aus: Gruppenteilen oder Gruppenteilen und Einzelteilen oder Gruppenteilen, Einzelteilen und Einzelteilen mit Ergänzung. (Siehe Einrahmungen auf den Bildseiten) |
|----------------------|---------------------------------------------------------------------------------------------------------------------------------------------------------------------------------------------|
| 00-000 000-00        | Gruppenteil, bestehend aus: Einzelteilen oder<br>Einzelteilen und Einzelteilen mit Ergänzung.<br>(Siehe Einrahmungen auf den Bildseiten)                                                    |
| 00-000 000-00        | Einzelteil mit Ergänzung (siehe Einrahmungen auf den Bildseiten)<br>z.B. Stellring mit Schrauben, Nadelstange mit Befestigungsschraube zur Nadel, usw.                                      |
| 00-000 000-00        | Einzelteil                                                                                                                                                                                  |
| A                    | Maschinen-Ausstattung für feine Materialien.                                                                                                                                                |
| В                    | Maschinen-Ausstattung für mittlere Materialien.                                                                                                                                             |
| C                    | Maschinen-Ausstattung für mittelschwere Materialien.                                                                                                                                        |
| N                    | Stichlänge 6,0 mm                                                                                                                                                                           |
|                      | Unterklassenabhängig, Teilenummer siehe separate Unterklassen-Ausstattung.                                                                                                                  |
| 2                    | Markierung (Punkte, Striche oder Zahl) bei Bestellung angeben.                                                                                                                              |
| 3                    | Geklebt                                                                                                                                                                                     |
| 6                    | Nadelstärke und Spitzenform bei Bestellung angeben.                                                                                                                                         |
| 7                    | Messerdicke (0,8 oder 1,0 mm) bei Bestellung angeben.                                                                                                                                       |
| 27/1                 | Eingeklammerte Zahl = Durchmesser in mm.                                                                                                                                                    |
| 27/5                 | Eingeklammerte Zahl = Länge in mm.                                                                                                                                                          |
| 28                   | Sonderausführung                                                                                                                                                                            |
| 30                   | Frühere Ausführung, im Ersatzfall wieder bestellen.                                                                                                                                         |
| 30/1                 | Frühere Ausführung, ersetzt durch Nr. 91-171 948-92.                                                                                                                                        |
| 30/2                 | Frühere Ausführung, ersetzt durch Nr. 91-171 904-91                                                                                                                                         |
| 30/3                 | Frühere Ausführung, ersetzt durch Nr. 91-174 140-11.                                                                                                                                        |
| 30/4                 | Frühere Ausführung zu Nr. 91–171 043–12, ersetzt durch Nr. 91–171 874–12 und 91–171 875–12.                                                                                                 |
| 30/5                 | Frühere Ausführung, ersetzt durch Nr. 91–171 465–91 und 91–171 744–05 (siehe Seite 27).                                                                                                     |
| 30/6                 | Frühere Ausführung, ersetzt durch Nr. 91–171 796–91 und 91–171 820–91                                                                                                                       |
| 30/7                 | Frühere Ausführung zu Nr. 91–171 101–91 und 91–171 820–91                                                                                                                                   |
| 30/8                 | Distanzring zu Nr. 91-171 101-91 und 91-171 820-91 .                                                                                                                                        |
| 30/9                 | Frühere Ausführung, ersetzt durch Nr. 91-174 046-01.                                                                                                                                        |
| 30/10                | Frühere Ausführung, ersetzt durch Nr. 91–171 795–91 und 91–171 820–91 (siehe Seite 30).                                                                                                     |
| 30/11                | Frühere Ausführung, ersetzt durch Nr. 91–100 338–15 und 91–174 033–05.                                                                                                                      |
| 30/12                | Frühere Ausführung zu Nr. 91–171 300–91 (siehe Seite 16) und 91–171 223–91 (siehe Seite 17).                                                                                                |
| 30/13                | Frühere Ausführung zu Nr. 91–171 335–91                                                                                                                                                     |

| 31 | Einzeln nicht austauschbar, im Ersatzfall vollständiges Aggregat (eingerahmte Teile) |
|----|--------------------------------------------------------------------------------------|
|    | bestellen, oder zur Reparatur einsenden.                                             |

- Beim Einbau dieses Teils wird für die Paßgenauigkeit zum Anschlußteil keine Garantie übernommen; zweckmäßig vollständiges Aggregat bestellen.
- Teil muß nach Einbau verstemmt werden.
- [40/1] Füllen mit Mobilöl-Tanrex-52, Bestellnummer siehe Seite 68.
- Tränken mit Mobilöl-Tanrex-52, Bestellnummer siehe Seite 68.
- 40/3 Fetten mit Shell-Alvania 3, Bestellnummer siehe Seite 68.
- Fetten mit Shell-Retinax G, Bestellnummer siehe Seite 68.
- 40/6 Füllen mit Sewtrol EL, Bestellnummer siehe Seite 68.
- Füllen mit Ursolin II, Bestellnummer siehe Seite 68.
- 53/1 Stichlängenbegrenzung auf 3,5 mm.
- [53/2] Stichlängenbegrenzung auf 4,5 mm.
- 90/1 Für Wechselstrom
- 90/2 Für Drehstrom
- 90/4 Kopfdeckel zum Fadenöler (siehe Seite 37) und Unterklasse -909/03 (siehe Seite 47).
- 90/5 Zum Anschluß von Positionsgeber Quick B/T an Steuerkasten mit 4-poliger Buchse.
- 200/6 Zum Anschluß von Positionsgeber Quick B/K an Steuerkasten mit 7-poliger Buchse.
- 90/7 Langsamnäheinrichtung abschaltbar.
- 90/8 In Verbindung mit Unterklasse -910/.. Nr. 71-59 00-0237.
- 90/9 Für Motoren mit 8-stelliger Typen-Nummer.
- 90/10 Zu Nr. 91-174 087-93
  - 92 Verschiedene Gewinde: Nr. 91-700 785-15 = M 5 Nr. 91-701 362-15 = M 4
- 94/1 Bei Bestellung angeben: Kabel zu Nr. 91-095 829-91.
- 94/2 Bei Bestellung angeben: Kabellänge und Kabel zu Nr. 91-096 747-91.
- 94/3 Bei Bestellung angeben: Kabel zu Nr. 91-095 837-91.
- 96 · Länge angeben

| 00-000 000-00 | Assembly, consisting of: sub-assemblies or sub-assemblies and component parts or sub-assemblies, component parts and component plus complementary parts.  (See the framed-in sections on the illustration pages). |
|---------------|-------------------------------------------------------------------------------------------------------------------------------------------------------------------------------------------------------------------|
| 00-000 000-00 | Sub-assembly, consisting of: component parts or component parts and component plus complementary parts. (See the framed-in sections on the illustration pages).                                                   |
| 00-000 000-00 | Component part with complementary parts (see the framed-in sections on the illustration pages), e.g. collar with screws, needle bar with needle set screw, etc.                                                   |
| 00-000 000-00 | Component part                                                                                                                                                                                                    |
| Ā             | Model A for sewing thin and light-weight materials.                                                                                                                                                               |
| В             | Model B for sewing medium-weight materials.                                                                                                                                                                       |
| C             | Model C for sewing medium-heavy materials.                                                                                                                                                                        |
| N             | Stitch length 6.0 mm                                                                                                                                                                                              |
|               | Subclass-dependent, for part number see subclass listing.                                                                                                                                                         |
| 2             | Marking (dots, strokes or numbers) to be stated on order.                                                                                                                                                         |
| 3             | Part cemented.                                                                                                                                                                                                    |
| 6             | Needle size and style of point to be stated on order.                                                                                                                                                             |
| 7             | Thickness of knife (0.8 or 1.0 mm) to be stated on order.                                                                                                                                                         |
| 27/1          | Number in parentheses = Dia. in mm.                                                                                                                                                                               |
| 27/5          | Number in parentheses = length in mm.                                                                                                                                                                             |
| 28            | Special version.                                                                                                                                                                                                  |
| 30            | Earlier version, to be re-ordered for replacement purposes.                                                                                                                                                       |
| 30/1          | Earlier version, replaced by No. 91-171 948-92.                                                                                                                                                                   |
| 30/2          | Earlier version, replaced by No. 91-171 904-91                                                                                                                                                                    |
| 30/3          | Earlier version, replaced by No. 91-174 140-11.                                                                                                                                                                   |
| 30/4          | Earlier version for No. 91-171043-12, replaced by No. 91-171874-12 and 91-171875-12.                                                                                                                              |
| 30/5          | Earlier version, replaced by Nos. 91-171 465-91 and 91-171 744-05 (see page 27).                                                                                                                                  |
| 30/6          | Earlier version, replaced by Nos. 91–171 796–91 and 91–171 820–91                                                                                                                                                 |
| 30/7          | Earlier version for Nos. 91–171 101–91 and 91–171 820–91                                                                                                                                                          |
| 30/8          | Spacer for Nos. 91–171 101–91 and 91–171 820–91                                                                                                                                                                   |
| 30/9          | Earlier version, replaced by No. 91-174 046-01.                                                                                                                                                                   |
| 30/10         | Earlier version, replaced by Nos. 91–171 795–91 and 91–171 820–91 (see page 30).                                                                                                                                  |
| 30/11         | Earlier version, replaced by Nos. 91-100 338-15 and 91-174 033-05.                                                                                                                                                |
| 30/12         | Earlier version for Nos. 91–171 300–91 (see page 16) and 91–171 223–91 (see page 17).                                                                                                                             |
| 30/13         | Earlier version for No. 91-171 335-91                                                                                                                                                                             |

| 31 | Cannot be exchanged singly; if defective, order complete assembly (boxed-in parts) |
|----|------------------------------------------------------------------------------------|
|    | or return same for repair.                                                         |

- For the fitting of this part no guarantee is accepted for accuracy of tolerance with the corresponding part. It is advisable to order a complete assembly.
- [35] End of part has to be flattened out after assembly.
- 40/1 Top up with Mobiloil Tanrex 52, Ordering No. see page 68.
- 40/2 Soak with Mobiloil Tanrex 52, Ordering No. see page 68.
- 40/3 Grease with Shell-Alvania 3, Ordering No. see page 68.
- Grease with Shell Retinax G, Ordering No. see page 68.
- Top up with Sewtrol EL, Ordering No. see page 68.
- Top up with Ursolin II, Ordering No. see page 68.
- 53/1 Limiting the stitch width to 3.5 mm.
- 53/2 Limiting the stitch width to 4.5 mm.
- 90/1 For single-phase A.C.
- 90/2 For three-phase A.C.
- 90/4 Face cover for thread lubricator (see page 37) and subclass -909/03 (see page 47).
- 90/5 For connecting Quick synchronizer B/T to control box, with 4-pin plug.
- 90/6 For connecting Quick synchronizer B/K to control box, with 7-pin plug.
- 90/7 Inching device disengageable.
- 90/8 In conjunction with subclass -910/.. No. 71-59 00-0237.
- 90/9 For motors with 8-digit model number.
- 90/10 For No. 91-174 087-93
  - 92 Various threads: No. 91-700 785-15 = M 5 No. 91-701 362-15 = M 4
- 94/1 To be specified on order: Lead for No. 91-095 829-91.
- 94/2 To be specified on order: Length of lead and lead for No. 91-096 747-91.
- 94/3 To be specified on order: Lead for No. 91-095 837-91.
- 96 State length.