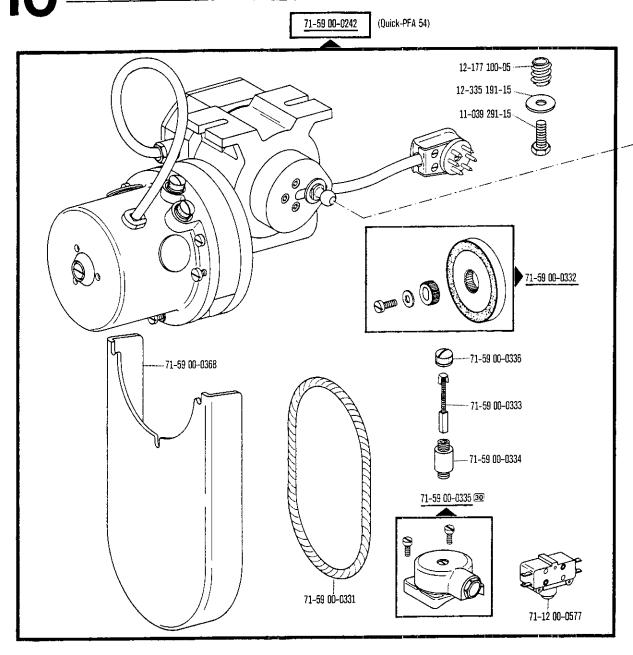

1.78

\_ 43

-900/51-913/03 zur · pour la Pfaff 487/489 1.78 91-171 455-91 91-168 934-92 12-085 170-15-----91-168 918-05 91-168 938-91 91-168 917-05 / 91-168 909-15 91-168 939-15 91-168 934-05 12-610 230-45 12-305 144-15 91-169,582-05 11-108 246-15 91-168 910-05  $(\mathcal{O})$ 91-168 907-05 11-108 225-15 91-167 560-05 12-640 170-55 11-305 239-15 91-168 922-15 ----12-024 171-15 12-640 170-55 91-095 940-91 🔯 91-168 913-05 91-167 636-05 ළු 91-171 378-15-71-17 00-0131 91-168 904-05 91-099 904-45 **9**....11-330 166-15 91-168 906-45 91-168 911-15 💿 --- 12-024 151-15 ---11-174 293-15 0 13-033 220-05 91-168 927-15 91-168 945-05 6 0, 91-174 026-05 91-174 027-15 11-174 293-15-60 11-317 949-15 13-033 280-05 91-167 556-11 11-108 222-15 91-168 415-15 11-108 045-25 30 11-108 222-15 11-174 914-05 91-129 443-12 11-108 861-25 71-21 00-0125 91-095 941-91 11-108 174-15 91-095 850-91 12-510 110-45 12-305 084-15 11-108 111-15 71-37 00-0132 1-12 00-0566