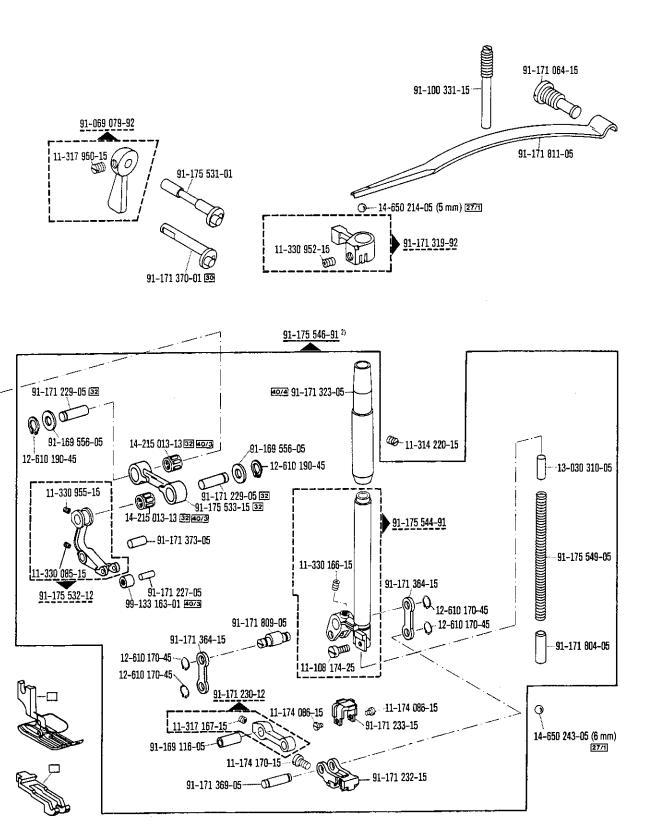

| <u>00-000 000-00</u> | Hauptgruppenteil, bestehend aus: Gruppenteilen oder Gruppenteilen und Einzelteilen oder Gruppenteilen, Einzelteilen und Einzelteilen mit Ergänzung. (Siehe Einrahmungen auf den Bildseiten) |
|----------------------|---------------------------------------------------------------------------------------------------------------------------------------------------------------------------------------------|
| 00-000 000-00        | Gruppenteil, bestehend aus: Einzelteilen oder<br>Einzelteilen und Einzelteilen mit Ergänzung.<br>(Siehe Einrahmungen auf den Bildseiten)                                                    |
| 00-000 000-00        | Einzelteil mit Ergänzung (siehe Einrahmungen auf den Bildseiten)<br>z.B. Stellring mit Schrauben, Nadelstange mit Befestigungsschraube zur Nadel, usw.                                      |
| 00-000 000-00        | Einzelteil                                                                                                                                                                                  |
| A                    | Maschinen-Ausstattung für feine Materialien.                                                                                                                                                |
| В                    | Maschinen-Ausstattung für mittlere Materialien.                                                                                                                                             |
| C                    | Maschinen-Ausstattung für mittelschwere Materialien.                                                                                                                                        |
| N                    | Stichlänge 6,0 mm                                                                                                                                                                           |
|                      | Unterklassenabhängig, Teilenummer siehe separate Unterklassen-Ausstattung.                                                                                                                  |
| 2                    | Markierung (Punkte, Striche oder Zahl) bei Bestellung angeben.                                                                                                                              |
| 3                    | Geklebt                                                                                                                                                                                     |
| 6                    | Nadelstärke und Spitzenform bei Bestellung angeben.                                                                                                                                         |
| 7                    | Messerdicke (0,8 oder 1,0 mm) bei Bestellung angeben.                                                                                                                                       |
| 27/1                 | Eingeklammerte Zahl = Durchmesser in mm.                                                                                                                                                    |
| 27/5                 | Eingeklammerte Zahl = Länge in mm.                                                                                                                                                          |
| 28                   | Sonderausführung                                                                                                                                                                            |
| 30                   | Frühere Ausführung, im Ersatzfall wieder bestellen.                                                                                                                                         |
| 30/1                 | Frühere Ausführung, ersetzt durch Nr. 91-171 948-92.                                                                                                                                        |
| 30/2                 | Frühere Ausführung, ersetzt durch Nr. 91-171 904-91                                                                                                                                         |
| 30/3                 | Frühere Ausführung, ersetzt durch Nr. 91-174 140-11.                                                                                                                                        |
| 30/4                 | Frühere Ausführung zu Nr. 91–171 043–12, ersetzt durch Nr. 91–171 874–12 und 91–171 875–12.                                                                                                 |
| 30/5                 | Frühere Ausführung, ersetzt durch Nr. 91–171 465–91 und 91–171 744–05 (siehe Seite 27).                                                                                                     |
| 30/6                 | Frühere Ausführung, ersetzt durch Nr. 91–171 796–91 und 91–171 820–91                                                                                                                       |
| 30/7                 | Frühere Ausführung zu Nr. 91–171 101–91 und 91–171 820–91                                                                                                                                   |
| 30/8                 | Distanzring zu Nr. 91-171 101-91 und 91-171 820-91 .                                                                                                                                        |
| 30/9                 | Frühere Ausführung, ersetzt durch Nr. 91-174 046-01.                                                                                                                                        |
| 30/10                | Frühere Ausführung, ersetzt durch Nr. 91–171 795–91 und 91–171 820–91 (siehe Seite 30).                                                                                                     |
| 30/11                | Frühere Ausführung, ersetzt durch Nr. 91–100 338–15 und 91–174 033–05.                                                                                                                      |
| 30/12                | Frühere Ausführung zu Nr. 91–171 300–91 (siehe Seite 16) und 91–171 223–91 (siehe Seite 17).                                                                                                |
| 30/13                | Frühere Ausführung zu Nr. 91–171 335–91                                                                                                                                                     |

| 31 | Einzeln nicht austauschbar, im Ersatzfall vollständiges Aggregat (eingerahmte Teile) |
|----|--------------------------------------------------------------------------------------|
|    | bestellen, oder zur Reparatur einsenden.                                             |

| 00-000 000-00 | Assembly, consisting of: sub-assemblies or sub-assemblies and component parts or sub-assemblies, component parts and component plus complementary parts.  (See the framed-in sections on the illustration pages). |
|---------------|-------------------------------------------------------------------------------------------------------------------------------------------------------------------------------------------------------------------|
| 00-000 000-00 | Sub-assembly, consisting of: component parts or component parts and component plus complementary parts. (See the framed-in sections on the illustration pages).                                                   |
| 00-000 000-00 | Component part with complementary parts (see the framed-in sections on the illustration pages), e.g. collar with screws, needle bar with needle set screw, etc.                                                   |
| 00-000 000-00 | Component part                                                                                                                                                                                                    |
| Ā             | Model A for sewing thin and light-weight materials.                                                                                                                                                               |
| В             | Model B for sewing medium-weight materials.                                                                                                                                                                       |
| C             | Model C for sewing medium-heavy materials.                                                                                                                                                                        |
| N             | Stitch length 6.0 mm                                                                                                                                                                                              |
|               | Subclass-dependent, for part number see subclass listing.                                                                                                                                                         |
| 2             | Marking (dots, strokes or numbers) to be stated on order.                                                                                                                                                         |
| 3             | Part cemented.                                                                                                                                                                                                    |
| 6             | Needle size and style of point to be stated on order.                                                                                                                                                             |
| 7             | Thickness of knife (0.8 or 1.0 mm) to be stated on order.                                                                                                                                                         |
| 27/1          | Number in parentheses = Dia. in mm.                                                                                                                                                                               |
| 27/5          | Number in parentheses = length in mm.                                                                                                                                                                             |
| 28            | Special version.                                                                                                                                                                                                  |
| 30            | Earlier version, to be re-ordered for replacement purposes.                                                                                                                                                       |
| 30/1          | Earlier version, replaced by No. 91-171 948-92.                                                                                                                                                                   |
| 30/2          | Earlier version, replaced by No. 91-171 904-91                                                                                                                                                                    |
| 30/3          | Earlier version, replaced by No. 91-174 140-11.                                                                                                                                                                   |
| 30/4          | Earlier version for No. 91-171043-12, replaced by No. 91-171874-12 and 91-171875-12.                                                                                                                              |
| 30/5          | Earlier version, replaced by Nos. 91-171 465-91 and 91-171 744-05 (see page 27).                                                                                                                                  |
| 30/6          | Earlier version, replaced by Nos. 91–171 796–91 and 91–171 820–91                                                                                                                                                 |
| 30/7          | Earlier version for Nos. 91–171 101–91 and 91–171 820–91                                                                                                                                                          |
| 30/8          | Spacer for Nos. 91–171 101–91 and 91–171 820–91                                                                                                                                                                   |
| 30/9          | Earlier version, replaced by No. 91-174 046-01.                                                                                                                                                                   |
| 30/10         | Earlier version, replaced by Nos. 91–171 795–91 and 91–171 820–91 (see page 30).                                                                                                                                  |
| 30/11         | Earlier version, replaced by Nos. 91-100 338-15 and 91-174 033-05.                                                                                                                                                |
| 30/12         | Earlier version for Nos. 91–171 300–91 (see page 16) and 91–171 223–91 (see page 17).                                                                                                                             |
| 30/13         | Earlier version for No. 91-171 335-91                                                                                                                                                                             |

| 31 | Cannot be exchanged singly; if defective, order complete assembly (boxed-in parts) |
|----|------------------------------------------------------------------------------------|
|    | or return same for repair.                                                         |