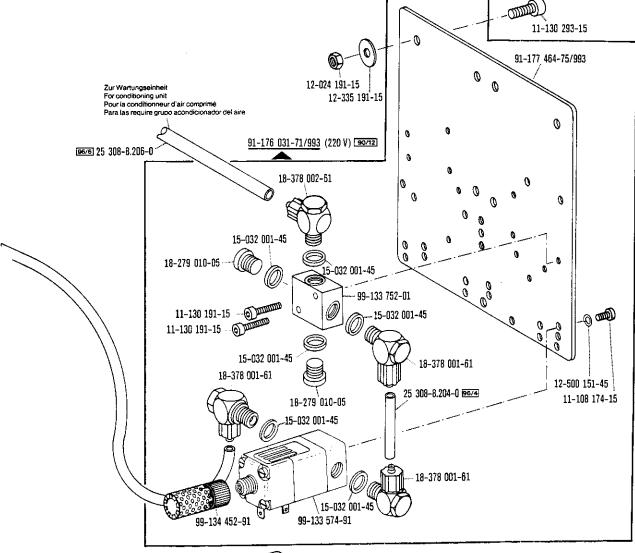

91 862-71/993 24 101-2.306-4 (1600) 27/5 24 101-2.306-4 (1650) 27/5 **60** 12-177 142-05 91-090 850-75/993 ø 24 101-2.306-4 (1250) 27/5 71-37 00-0158 71-37 00-0260 71-37 00-0174 -- 9**1-**090 **85**5-01 11-108 174-15 12-305 224-15 --- 12-500 210-45 60

11-039 363-15

11-450 510-15 🖭



Anhang Appendix Annexe









1.87

91-092 210-91 (24 V) 90/11 30/51



Backtacking mechanism
Dispositif à points d'arrêt Rematador

Plant 487/489-706/81; Requiere grupo acondicionador del aire
-911/05 for : para

Wartungseinheit -925/02 erforderlich
Conditioning unit -925/02 required
Conditionneur d'air comprime -925/02 nécessaire
Requiere grupo acondicionador del aire
-706/83 comprimido -925/02

1.87 1.87

Anhang Appendix Annexe Anexo

91-087 150-71/798 (220 V) 90/12





11-330 952-15

91-069 222-12









Wartungseinheit -925/02 erforderlich Conditioning unit -925/02 required Conditionneur d'air comprime -925/02 nécessaire Requière grupo acondicionador del aire comprimido -925/02 1.8

Anhang Appendix Annexe



> 91-087 961-71/951 91-172 903-72/951 13-052 248-15 12-500 211-45 11-130 377-15 91-172 903-75/951 25 308-8.204-0 9674 15-032 006-45 99-135 920-91 ~ 18-372 008-61 91-174 425-12 91-172 910-05 91-172 925-92 91-172 910-05 91-172 925-15 11-130 227-15 13-070 981-05 91-174 424-15 99-135 206-91 91-175 717-15 91-171 542-91 15-032 001-45 91-171 543-05 18-378 001-61 91-171 544-12 11-225 902-15 11-225 902-15 11-330 175-15



Anhang

-911/15\*) zur pour -911/35\*) -706/81; -706/83.

Wartungseinheit -925/02 erforderlich Conditioning unit -925/02 required Conditionneur d'air comprime -925/02 n