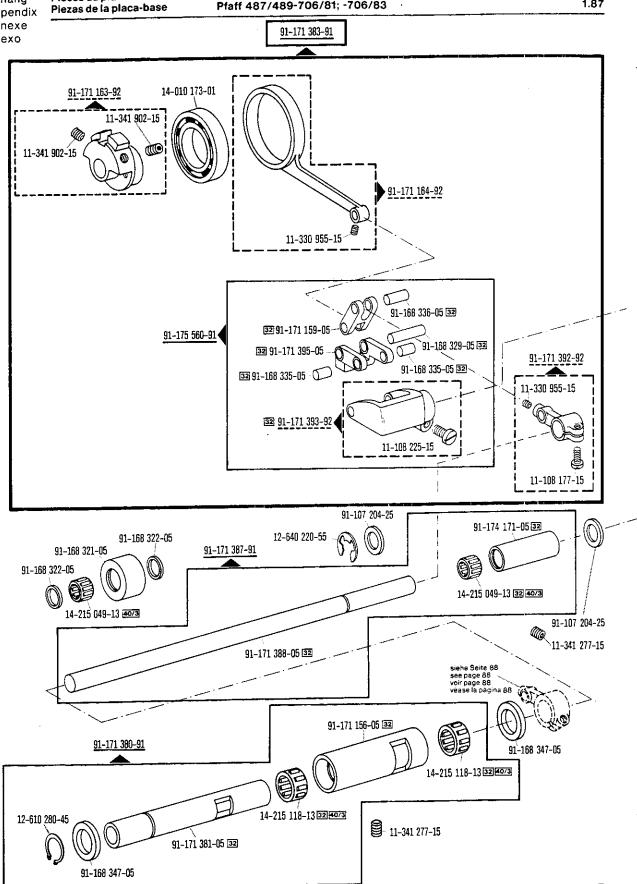

## **Bestandteileliste**

List of spare parts
Liste de pièces détachées
Lista de piezas de repuesto

| Die Inhaltsübersicht auf Seite 3 gibt einen Überblick über die Aufgliederung der Liste.  Die Teile sind so abgebildet, wie sie in der Maschine funktionsmäßig zusammengehören.  Die gestrichelten Abbildungen zeigen, wo die daneben abgebildeten Teile hingehören.  Die Einrahmungen auf den Bildseiten zeigen, aus welchen Einzelteilen sich die Gruppenteile zusammensetzen.  Nähwerkzeuge und Apparate sind der Unterklassen-Ausstattung zu entnehmen (siehe Anhang).  Die auf den Bildseiten verwendeten Schlüsselzeichen ( ; ; ; ; ; ; ; ; ; ; ; ; ; ; ; ; ; ;                                                                                                                                                                                                                                                                      |
|-------------------------------------------------------------------------------------------------------------------------------------------------------------------------------------------------------------------------------------------------------------------------------------------------------------------------------------------------------------------------------------------------------------------------------------------------------------------------------------------------------------------------------------------------------------------------------------------------------------------------------------------------------------------------------------------------------------------------------------------------------------------------------------------------------------------------------------------|
| For the various sections of this catalogue, please refer to the "Contents" on page 3. The parts are illustrated as they belong together in the machine. The dashed illustrations show where the adjacent parts belong. The framed-in sections on the illustration pages show the individual parts comprising a group. For sewing parts and attachments please refer to the subclass listing (see appendix). The reference keys ( ;                                                                                                                                                                                                                                                                                                                                                                                                        |
| La table des matières, page 3, donne un aperçu de la subdivision de la liste.  Les pièces figurent sur l'illustration comme elles vont ensemble.  Les figures en tirets montrent le lieu de montage des pièces figurant à côté.  Les parties encadrées sur les pages à illustrations représentent les pièces individuelles formant groupe.  Pour les organes de couture et les appareils, veuillez vous réfèrer à la fiche équipement de sous-classes (voir en annexe).  Les symboles (;                                                                                                                                                                                                                                                                                                                                                  |
| En la página 3, bajo el titulo "contenido", puede verse un resumen de la división de la "lista de piezas".  Las piezas están ilustradas como funcionan en la máquina.  Las figuras a base de lineas entrecortadas muestran dónde y cómo van montadas las piezas ilustradas al lado.  Los recuadros en las páginas ilustradas indican las piezas individuales de que se componen los grupos.  Para los órganos de costura y aparatos, véase la "Dotación de subclases" (en el anexo).  Los simbolos clave ( ; ; ; ; ; , etc.) utilizados en las páginas ilustradas se hallan recopilados y explicados en el registro "O".  La fecha en que cada una de las páginas ha sido editada se halla indicada en la esquina derecha superior. Al reemplazar unas hojas por otras se ruega tener en cuenta la fecha.  Salvo modificaciones técnicas. |

| <u>00-000 000-00</u> | Hauptgruppenteil, bestehend aus: Gruppenteilen oder Gruppenteilen und Einzelteilen oder Gruppenteilen, Einzelteilen und Einzelteilen mit Ergänzung. (Siehe Einrahmungen auf den Bildseiten) |
|----------------------|---------------------------------------------------------------------------------------------------------------------------------------------------------------------------------------------|
| 00-000 000-00        | Gruppenteil, bestehend aus: Einzelteilen oder<br>Einzelteilen und Einzelteilen mit Ergänzung.<br>(Siehe Einrahmungen auf den Bildseiten)                                                    |
| 00-000 000-00        | Einzelteil mit Ergänzung (siehe Einrahmungen auf den Bildseiten)<br>z.B. Stellring mit Schrauben, Nadelstange mit Befestigungsschraube zur Nadel, usw.                                      |
| 00-000 000-00        | Einzelteil                                                                                                                                                                                  |
| A                    | Maschinen-Ausstattung für feine Materialien.                                                                                                                                                |
| В                    | Maschinen-Ausstattung für mittlere Materialien.                                                                                                                                             |
| C                    | Maschinen-Ausstattung für mittelschwere Materialien.                                                                                                                                        |
| N                    | Stichlänge 6,0 mm                                                                                                                                                                           |
|                      | Unterklassenabhängig, Teilenummer siehe separate Unterklassen-Ausstattung.                                                                                                                  |
| 2                    | Markierung (Punkte, Striche oder Zahl) bei Bestellung angeben.                                                                                                                              |
| 3                    | Geklebt                                                                                                                                                                                     |
| 6                    | Nadelstärke und Spitzenform bei Bestellung angeben.                                                                                                                                         |
| 7                    | Messerdicke (0,8 oder 1,0 mm) bei Bestellung angeben.                                                                                                                                       |
| 27/1                 | Eingeklammerte Zahl = Durchmesser in mm.                                                                                                                                                    |
| 27/5                 | Eingeklammerte Zahl = Länge in mm.                                                                                                                                                          |
| 28                   | Sonderausführung                                                                                                                                                                            |
| 30                   | Frühere Ausführung, im Ersatzfall wieder bestellen.                                                                                                                                         |
| 30/1                 | Frühere Ausführung, ersetzt durch Nr. 91-171 948-92.                                                                                                                                        |
| 30/2                 | Frühere Ausführung, ersetzt durch Nr. 91-171 904-91                                                                                                                                         |
| 30/3                 | Frühere Ausführung, ersetzt durch Nr. 91-174 140-11.                                                                                                                                        |
| 30/4                 | Frühere Ausführung zu Nr. 91–171 043–12, ersetzt durch Nr. 91–171 874–12 und 91–171 875–12.                                                                                                 |
| 30/5                 | Frühere Ausführung, ersetzt durch Nr. 91–171 465–91 und 91–171 744–05 (siehe Seite 27).                                                                                                     |
| 30/6                 | Frühere Ausführung, ersetzt durch Nr. 91–171 796–91 und 91–171 820–91                                                                                                                       |
| 30/7                 | Frühere Ausführung zu Nr. 91–171 101–91 und 91–171 820–91                                                                                                                                   |
| 30/8                 | Distanzring zu Nr. 91-171 101-91 und 91-171 820-91 .                                                                                                                                        |
| 30/9                 | Frühere Ausführung, ersetzt durch Nr. 91-174 046-01.                                                                                                                                        |
| 30/10                | Frühere Ausführung, ersetzt durch Nr. 91–171 795–91 und 91–171 820–91 (siehe Seite 30).                                                                                                     |
| 30/11                | Frühere Ausführung, ersetzt durch Nr. 91–100 338–15 und 91–174 033–05.                                                                                                                      |
| 30/12                | Frühere Ausführung zu Nr. 91–171 300–91 (siehe Seite 16) und 91–171 223–91 (siehe Seite 17).                                                                                                |
| 30/13                | Frühere Ausführung zu Nr. 91–171 335–91                                                                                                                                                     |

| 00-000 000-00 | Assembly, consisting of: sub-assemblies or sub-assemblies and component parts or sub-assemblies, component parts and component plus complementary parts.  (See the framed-in sections on the illustration pages). |
|---------------|-------------------------------------------------------------------------------------------------------------------------------------------------------------------------------------------------------------------|
| 00-000 000-00 | Sub-assembly, consisting of: component parts or component parts and component plus complementary parts. (See the framed-in sections on the illustration pages).                                                   |
| 00-000 000-00 | Component part with complementary parts (see the framed-in sections on the illustration pages), e.g. collar with screws, needle bar with needle set screw, etc.                                                   |
| 00-000 000-00 | Component part                                                                                                                                                                                                    |
| Ā             | Model A for sewing thin and light-weight materials.                                                                                                                                                               |
| В             | Model B for sewing medium-weight materials.                                                                                                                                                                       |
| C             | Model C for sewing medium-heavy materials.                                                                                                                                                                        |
| N             | Stitch length 6.0 mm                                                                                                                                                                                              |
|               | Subclass-dependent, for part number see subclass listing.                                                                                                                                                         |
| 2             | Marking (dots, strokes or numbers) to be stated on order.                                                                                                                                                         |
| 3             | Part cemented.                                                                                                                                                                                                    |
| 6             | Needle size and style of point to be stated on order.                                                                                                                                                             |
| 7             | Thickness of knife (0.8 or 1.0 mm) to be stated on order.                                                                                                                                                         |
| 27/1          | Number in parentheses = Dia. in mm.                                                                                                                                                                               |
| 27/5          | Number in parentheses = length in mm.                                                                                                                                                                             |
| 28            | Special version.                                                                                                                                                                                                  |
| 30            | Earlier version, to be re-ordered for replacement purposes.                                                                                                                                                       |
| 30/1          | Earlier version, replaced by No. 91-171 948-92.                                                                                                                                                                   |
| 30/2          | Earlier version, replaced by No. 91-171 904-91                                                                                                                                                                    |
| 30/3          | Earlier version, replaced by No. 91-174 140-11.                                                                                                                                                                   |
| 30/4          | Earlier version for No. 91-171043-12, replaced by No. 91-171874-12 and 91-171875-12.                                                                                                                              |
| 30/5          | Earlier version, replaced by Nos. 91-171 465-91 and 91-171 744-05 (see page 27).                                                                                                                                  |
| 30/6          | Earlier version, replaced by Nos. 91–171 796–91 and 91–171 820–91                                                                                                                                                 |
| 30/7          | Earlier version for Nos. 91–171 101–91 and 91–171 820–91                                                                                                                                                          |
| 30/8          | Spacer for Nos. 91–171 101–91 and 91–171 820–91                                                                                                                                                                   |
| 30/9          | Earlier version, replaced by No. 91-174 046-01.                                                                                                                                                                   |
| 30/10         | Earlier version, replaced by Nos. 91–171 795–91 and 91–171 820–91 (see page 30).                                                                                                                                  |
| 30/11         | Earlier version, replaced by Nos. 91-100 338-15 and 91-174 033-05.                                                                                                                                                |
| 30/12         | Earlier version for Nos. 91–171 300–91 (see page 16) and 91–171 223–91 (see page 17).                                                                                                                             |
| 30/13         | Earlier version for No. 91-171 335-91                                                                                                                                                                             |

0

|                      |                                                                                  | •                                                                                                                                                                                                                                     |
|----------------------|----------------------------------------------------------------------------------|---------------------------------------------------------------------------------------------------------------------------------------------------------------------------------------------------------------------------------------|
| <u> </u>             | Groupe principal de pièces, comprenant:                                          | des groupes de pièces ou<br>des groupes de pièces et des pièces détachées ou<br>des groupes de pièces, des pièces détachées et des<br>pièces détachées avec des pièces complémentaires<br>(Voir parties encadrées sur illustrations). |
| <u>00-000 000-00</u> | détache                                                                          | ces détachées ou des pièces détachées et des pièces<br>ées avec pièces complémentaires.<br>uties encadrées sur illustrations).                                                                                                        |
| 00-000 000-00        | Pièce détachée avec pièces complémer<br>Par exemple, bague avec vis, barre à aig | ntaires (voir parties encadrées sur illustrations).<br>guille avec vis de fixation d'aiguille, etc.                                                                                                                                   |
| 00-000 000-00        | Pièce détachée                                                                   |                                                                                                                                                                                                                                       |
| A                    | Modèle A pour la couture de tissus fins                                          | et légers.                                                                                                                                                                                                                            |
| B                    | Modèle B pour la couture de tissus moy                                           | ens.                                                                                                                                                                                                                                  |
| C                    | Modèle C pour la couture de tissus mi-le                                         | ourds.                                                                                                                                                                                                                                |
| N                    | Longueur du point 6,0 mm                                                         |                                                                                                                                                                                                                                       |
|                      | Fonction de la sous-classe, pour le num                                          | éro de la pièce, voir équipement de sous-classes.                                                                                                                                                                                     |
| 2                    | Préciser les repères (points, traits ou ch                                       | iffres) à la commande.                                                                                                                                                                                                                |
| 3                    | Pièce collée.                                                                    |                                                                                                                                                                                                                                       |
| 6                    | Préciser la grosseur de l'aiguille et la for                                     | me de la pointe à la commande.                                                                                                                                                                                                        |
| 7                    | Epaisseur du couteau (0,8 ou 1,0 mm) à                                           | préciser à la commande.                                                                                                                                                                                                               |
| 27/1                 | Chiffre entre parenthèses = Diamètre en                                          | n mm                                                                                                                                                                                                                                  |
| 27/5                 | Chiffre entre parenthèses = longueur en                                          | mm.                                                                                                                                                                                                                                   |
| 28                   | Version spéciale.                                                                |                                                                                                                                                                                                                                       |
| 30                   | Ancienne version, à commander à nouve                                            | eau pour échange.                                                                                                                                                                                                                     |
| 30/1                 | Ancienne version, remplacée par n° 91-                                           | 171 948-92.<br>                                                                                                                                                                                                                       |
| 30/2                 | Ancienne version, remplacée par n° <u>91</u>                                     | <u>-171 904-91</u> .                                                                                                                                                                                                                  |
| 30/3                 | Ancienne version, remplacée par nº 91-                                           |                                                                                                                                                                                                                                       |
| 30/4                 | Ancienne version pour n° 91-171 043-12                                           | 2, remplacée par nºs 91-171 874-12 et 91-171 875-12.                                                                                                                                                                                  |
| 30/5                 | Ancienne version, remplacée par les nos                                          |                                                                                                                                                                                                                                       |
| 30/6                 | Ancienne version, remplacée par les nos                                          |                                                                                                                                                                                                                                       |
| 30/7                 | Ancienne version pour les nos 91-171                                             |                                                                                                                                                                                                                                       |
| 30/8                 | <del>-</del>                                                                     | <u>1 101–91</u> et <u>91–171 820–91</u> .                                                                                                                                                                                             |
| 30/9                 | Ancienne version, remplacée par le n° §                                          |                                                                                                                                                                                                                                       |
| 30/10                | Ancienne version, remplacée par les nos                                          |                                                                                                                                                                                                                                       |
| 30/11                | Ancienne version, remplacée par les nos                                          |                                                                                                                                                                                                                                       |
| 30/12                | Ancienne version pour les nos 91-171 (voir page 17).                             | 300-91 (voir page 16) et 91-171 223-91                                                                                                                                                                                                |
| 30/13                | Ancienne version pour n° 91-171 335                                              | <del>-91</del> .                                                                                                                                                                                                                      |

| 00-000 000-00        | Grupo principal de piezas, compuesto de: subgrupo de piezas o subgrupo de piezas y piezas individuales o subgrupo de piezas, piezas individuales y piezas complementarias (véase el indice numérico). |
|----------------------|-------------------------------------------------------------------------------------------------------------------------------------------------------------------------------------------------------|
| 00-000 000-00        | Subgrupo de piezas, compuesto de: piezas individuales o piezas individuales y piezas complementarias (véase el indice numérico).                                                                      |
| <u>00-000 000-00</u> | Pieza individual con pieza complementaria (véase indice numérico)<br>Por ejemplo: anillo de ajuste con tornillo, barra de aguja con tornillo<br>de fijación para la aguja, etc.                       |
| 00-000 000-00        | Pieza individual                                                                                                                                                                                      |
| A                    | Tipo de máquina para materiales ligeros.                                                                                                                                                              |
| В                    | Tipo de máquina para materiales semiligeros.                                                                                                                                                          |
| C                    | Tipo de maquina para materiales semipesados.                                                                                                                                                          |
| N                    | Largo de puntada 6,0 mm.                                                                                                                                                                              |
|                      | Dependientes de la subclase, para el № de pieza véase "Dotación de subclases".                                                                                                                        |
| 2                    | Señales (puntos, rayas o cifras), indiquense en los pedidos.                                                                                                                                          |
| 3                    | Pieza pegada.                                                                                                                                                                                         |
| 6                    | Grosor de aguja y forma de la punta, indiquese en los pedidos.                                                                                                                                        |
| 7                    | Espesor de la cuchilla (0,8 ó 1,0 mm), indíquese en los pedidos.                                                                                                                                      |
| 27/1                 | Cifra entre parentesis = Diámetro en mm.                                                                                                                                                              |
| 27/5                 | Cifra entre paréntesis = largo en mm.                                                                                                                                                                 |
| 28                   | Tipo especial.                                                                                                                                                                                        |
| 30                   | Tipo anterior, en caso de sustitución pidase de nuevo.                                                                                                                                                |
| 30/1                 | Tipo anterior, se sustituye por el № 91-171 948-92.                                                                                                                                                   |
| 30/2                 | Tipo anterior, se sustituye por el № 91-171 904-91                                                                                                                                                    |
| 30/3                 | Tipo anterior, se sustituye por el № 91-174 140-11.                                                                                                                                                   |
| 30/4                 | Tipo anterior para el № 91-171 043-12, se sustituye por el № 91-171 874-12 y 91-171 875-12.                                                                                                           |
| 30/5                 | Tipo anterior, se sustituye por el № 91-171 465-91 y 91-171 744-05 (véase la página 27).                                                                                                              |
| 30/6                 | Tipo anterior, se sustituye por el № 91–171 796–91 y 91–171 820–91 .                                                                                                                                  |
| 30/7                 | Tipo anterior para el № 91-171 101-91 y 91-171 820-91 .                                                                                                                                               |
| 30/8                 | Anillo distanciador para el № 91–171 101–91 y 91–171 820–91                                                                                                                                           |
| 30/9                 | Tipo anterior, se sustituye por el № 91-174 046-01.                                                                                                                                                   |
| 30/10                | Tipo anterior, se sustituye por el № 91-171 795-91 y 91-171 820-91 (véase la página 30).                                                                                                              |
| 30/11                | Tipo anterior, se sustituye por el № 91-100 338-15 y 91-174 033-05.                                                                                                                                   |
| 30/12                | Tipo anterior para el № 91–171 300–91 (véase la página 16) y 91–171 223–91 (véase la página 17).                                                                                                      |
| 30/13                | Tipo anterior para el № <u>91-171 335-91</u> .                                                                                                                                                        |