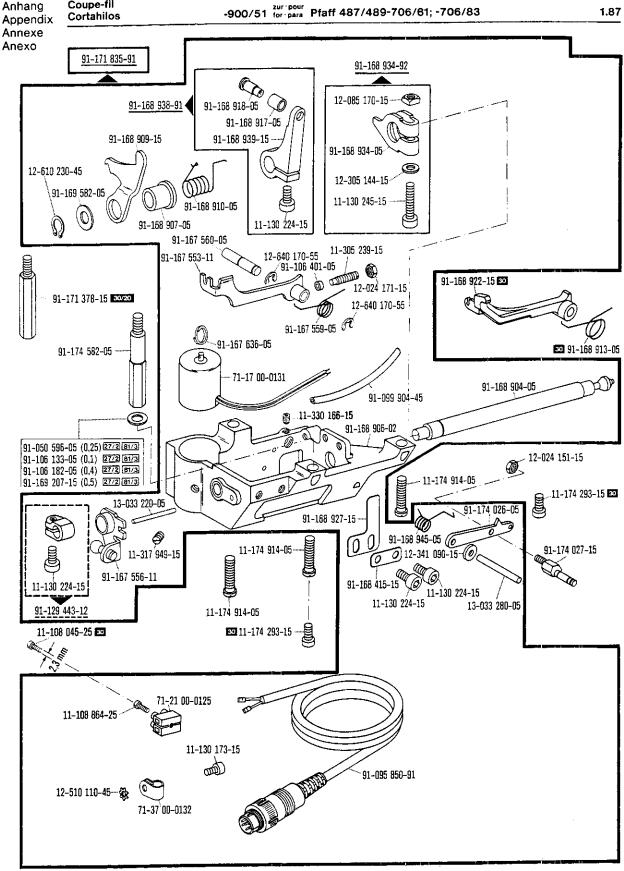

1.78

\_ 43

-900/51-913/03 zur · pour la Pfaff 487/489 1.78 91-171 455-91 91-168 934-92 12-085 170-15-----91-168 918-05 91-168 938-91 91-168 917-05 / 91-168 909-15 91-168 939-15 91-168 934-05 12-610 230-45 12-305 144-15 91-169,582-05 11-108 246-15 91-168 910-05  $(\mathcal{O})$ 91-168 907-05 11-108 225-15 91-167 560-05 12-640 170-55 11-305 239-15 91-168 922-15 ----12-024 171-15 12-640 170-55 91-095 940-91 🔯 91-168 913-05 91-167 636-05 ළු 91-171 378-15-71-17 00-0131 91-168 904-05 91-099 904-45 **9**....11-330 166-15 91-168 906-45 91-168 911-15 💿 --- 12-024 151-15 ---11-174 293-15 0 13-033 220-05 91-168 927-15 91-168 945-05 6 0, 91-174 026-05 91-174 027-15 11-174 293-15-60 11-317 949-15 13-033 280-05 91-167 556-11 11-108 222-15 91-168 415-15 11-108 045-25 30 11-108 222-15 11-174 914-05 91-129 443-12 11-108 861-25 71-21 00-0125 91-095 941-91 11-108 174-15 91-095 850-91 12-510 110-45 12-305 084-15 11-108 111-15 71-37 00-0132 1-12 00-0566