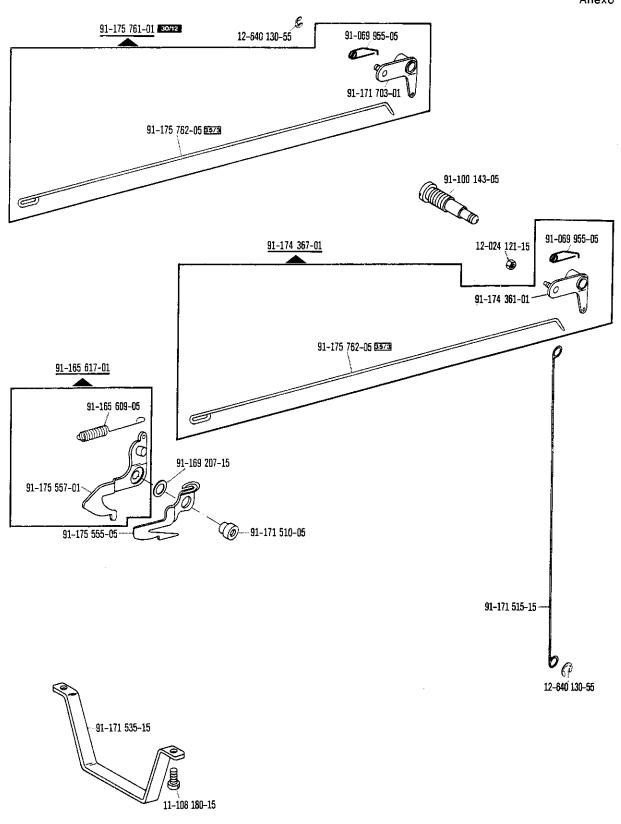

1.78

\_ 43

-900/51-913/03 zur · pour la Pfaff 487/489 1.78 91-171 455-91 91-168 934-92 12-085 170-15-----91-168 918-05 91-168 938-91 91-168 917-05 / 91-168 909-15 91-168 939-15 91-168 934-05 12-610 230-45 12-305 144-15 91-169,582-05 11-108 246-15 91-168 910-05  $(\mathcal{O})$ 91-168 907-05 11-108 225-15 91-167 560-05 12-640 170-55 11-305 239-15 91-168 922-15 ----12-024 171-15 12-640 170-55 91-095 940-91 🔯 91-168 913-05 91-167 636-05 ළු 91-171 378-15-71-17 00-0131 91-168 904-05 91-099 904-45 **9**....11-330 166-15 91-168 906-45 91-168 911-15 💿 --- 12-024 151-15 ---11-174 293-15 0 13-033 220-05 91-168 927-15 91-168 945-05 6 0, 91-174 026-05 91-174 027-15 11-174 293-15-60 11-317 949-15 13-033 280-05 91-167 556-11 11-108 222-15 91-168 415-15 11-108 045-25 30 11-108 222-15 11-174 914-05 91-129 443-12 11-108 861-25 71-21 00-0125 91-095 941-91 11-108 174-15 91-095 850-91 12-510 110-45 12-305 084-15 11-108 111-15 71-37 00-0132 1-12 00-0566