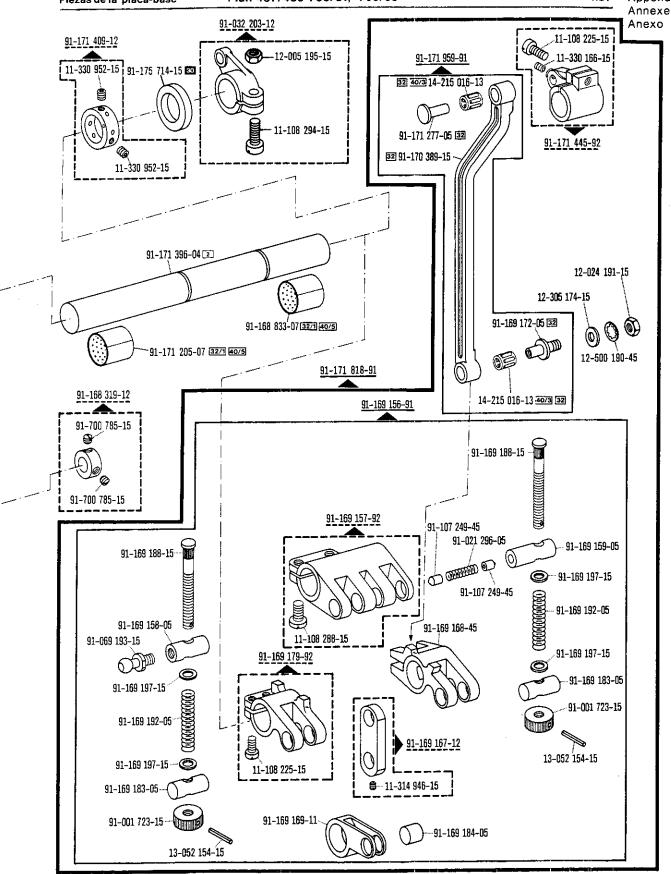

## **Bestandteileliste**

List of spare parts
Liste de pièces détachées
Lista de piezas de repuesto

| Die Inhaltsübersicht auf Seite 3 gibt einen Überblick über die Aufgliederung der Liste.  Die Teile sind so abgebildet, wie sie in der Maschine funktionsmäßig zusammengehören.  Die gestrichelten Abbildungen zeigen, wo die daneben abgebildeten Teile hingehören.  Die Einrahmungen auf den Bildseiten zeigen, aus welchen Einzelteilen sich die Gruppenteile zusammensetzen.  Nähwerkzeuge und Apparate sind der Unterklassen-Ausstattung zu entnehmen (siehe Anhang).  Die auf den Bildseiten verwendeten Schlüsselzeichen ( ; ; ; ; ; ; ; ; ; ; ; ; ; ; ; ; ; ;                                                                                                                                                                                                                                                                      |
|-------------------------------------------------------------------------------------------------------------------------------------------------------------------------------------------------------------------------------------------------------------------------------------------------------------------------------------------------------------------------------------------------------------------------------------------------------------------------------------------------------------------------------------------------------------------------------------------------------------------------------------------------------------------------------------------------------------------------------------------------------------------------------------------------------------------------------------------|
| For the various sections of this catalogue, please refer to the "Contents" on page 3. The parts are illustrated as they belong together in the machine. The dashed illustrations show where the adjacent parts belong. The framed-in sections on the illustration pages show the individual parts comprising a group. For sewing parts and attachments please refer to the subclass listing (see appendix). The reference keys ( ;                                                                                                                                                                                                                                                                                                                                                                                                        |
| La table des matières, page 3, donne un aperçu de la subdivision de la liste.  Les pièces figurent sur l'illustration comme elles vont ensemble.  Les figures en tirets montrent le lieu de montage des pièces figurant à côté.  Les parties encadrées sur les pages à illustrations représentent les pièces individuelles formant groupe.  Pour les organes de couture et les appareils, veuillez vous réfèrer à la fiche équipement de sous-classes (voir en annexe).  Les symboles (;                                                                                                                                                                                                                                                                                                                                                  |
| En la página 3, bajo el titulo "contenido", puede verse un resumen de la división de la "lista de piezas".  Las piezas están ilustradas como funcionan en la máquina.  Las figuras a base de lineas entrecortadas muestran dónde y cómo van montadas las piezas ilustradas al lado.  Los recuadros en las páginas ilustradas indican las piezas individuales de que se componen los grupos.  Para los órganos de costura y aparatos, véase la "Dotación de subclases" (en el anexo).  Los simbolos clave ( ; ; ; ; ; , etc.) utilizados en las páginas ilustradas se hallan recopilados y explicados en el registro "O".  La fecha en que cada una de las páginas ha sido editada se halla indicada en la esquina derecha superior. Al reemplazar unas hojas por otras se ruega tener en cuenta la fecha.  Salvo modificaciones técnicas. |

| <u>00-000 000-00</u> | Hauptgruppenteil, bestehend aus: Gruppenteilen oder Gruppenteilen und Einzelteilen oder Gruppenteilen, Einzelteilen und Einzelteilen mit Ergänzung. (Siehe Einrahmungen auf den Bildseiten) |
|----------------------|---------------------------------------------------------------------------------------------------------------------------------------------------------------------------------------------|
| 00-000 000-00        | Gruppenteil, bestehend aus: Einzelteilen oder<br>Einzelteilen und Einzelteilen mit Ergänzung.<br>(Siehe Einrahmungen auf den Bildseiten)                                                    |
| 00-000 000-00        | Einzelteil mit Ergänzung (siehe Einrahmungen auf den Bildseiten)<br>z.B. Stellring mit Schrauben, Nadelstange mit Befestigungsschraube zur Nadel, usw.                                      |
| 00-000 000-00        | Einzelteil                                                                                                                                                                                  |
| A                    | Maschinen-Ausstattung für feine Materialien.                                                                                                                                                |
| В                    | Maschinen-Ausstattung für mittlere Materialien.                                                                                                                                             |
| C                    | Maschinen-Ausstattung für mittelschwere Materialien.                                                                                                                                        |
| N                    | Stichlänge 6,0 mm                                                                                                                                                                           |
|                      | Unterklassenabhängig, Teilenummer siehe separate Unterklassen-Ausstattung.                                                                                                                  |
| 2                    | Markierung (Punkte, Striche oder Zahl) bei Bestellung angeben.                                                                                                                              |
| 3                    | Geklebt                                                                                                                                                                                     |
| 6                    | Nadelstärke und Spitzenform bei Bestellung angeben.                                                                                                                                         |
| 7                    | Messerdicke (0,8 oder 1,0 mm) bei Bestellung angeben.                                                                                                                                       |
| 27/1                 | Eingeklammerte Zahl = Durchmesser in mm.                                                                                                                                                    |
| 27/5                 | Eingeklammerte Zahl = Länge in mm.                                                                                                                                                          |
| 28                   | Sonderausführung                                                                                                                                                                            |
| 30                   | Frühere Ausführung, im Ersatzfall wieder bestellen.                                                                                                                                         |
| 30/1                 | Frühere Ausführung, ersetzt durch Nr. 91-171 948-92.                                                                                                                                        |
| 30/2                 | Frühere Ausführung, ersetzt durch Nr. 91-171 904-91                                                                                                                                         |
| 30/3                 | Frühere Ausführung, ersetzt durch Nr. 91-174 140-11.                                                                                                                                        |
| 30/4                 | Frühere Ausführung zu Nr. 91–171 043–12, ersetzt durch Nr. 91–171 874–12 und 91–171 875–12.                                                                                                 |
| 30/5                 | Frühere Ausführung, ersetzt durch Nr. 91–171 465–91 und 91–171 744–05 (siehe Seite 27).                                                                                                     |
| 30/6                 | Frühere Ausführung, ersetzt durch Nr. 91–171 796–91 und 91–171 820–91                                                                                                                       |
| 30/7                 | Frühere Ausführung zu Nr. 91–171 101–91 und 91–171 820–91                                                                                                                                   |
| 30/8                 | Distanzring zu Nr. 91-171 101-91 und 91-171 820-91 .                                                                                                                                        |
| 30/9                 | Frühere Ausführung, ersetzt durch Nr. 91-174 046-01.                                                                                                                                        |
| 30/10                | Frühere Ausführung, ersetzt durch Nr. 91–171 795–91 und 91–171 820–91 (siehe Seite 30).                                                                                                     |
| 30/11                | Frühere Ausführung, ersetzt durch Nr. 91–100 338–15 und 91–174 033–05.                                                                                                                      |
| 30/12                | Frühere Ausführung zu Nr. 91–171 300–91 (siehe Seite 16) und 91–171 223–91 (siehe Seite 17).                                                                                                |
| 30/13                | Frühere Ausführung zu Nr. 91–171 335–91                                                                                                                                                     |

| 00-000 000-00 | Assembly, consisting of: sub-assemblies or sub-assemblies and component parts or sub-assemblies, component parts and component plus complementary parts.  (See the framed-in sections on the illustration pages). |
|---------------|-------------------------------------------------------------------------------------------------------------------------------------------------------------------------------------------------------------------|
| 00-000 000-00 | Sub-assembly, consisting of: component parts or component parts and component plus complementary parts. (See the framed-in sections on the illustration pages).                                                   |
| 00-000 000-00 | Component part with complementary parts (see the framed-in sections on the illustration pages), e.g. collar with screws, needle bar with needle set screw, etc.                                                   |
| 00-000 000-00 | Component part                                                                                                                                                                                                    |
| Ā             | Model A for sewing thin and light-weight materials.                                                                                                                                                               |
| В             | Model B for sewing medium-weight materials.                                                                                                                                                                       |
| C             | Model C for sewing medium-heavy materials.                                                                                                                                                                        |
| N             | Stitch length 6.0 mm                                                                                                                                                                                              |
|               | Subclass-dependent, for part number see subclass listing.                                                                                                                                                         |
| 2             | Marking (dots, strokes or numbers) to be stated on order.                                                                                                                                                         |
| 3             | Part cemented.                                                                                                                                                                                                    |
| 6             | Needle size and style of point to be stated on order.                                                                                                                                                             |
| 7             | Thickness of knife (0.8 or 1.0 mm) to be stated on order.                                                                                                                                                         |
| 27/1          | Number in parentheses = Dia. in mm.                                                                                                                                                                               |
| 27/5          | Number in parentheses = length in mm.                                                                                                                                                                             |
| 28            | Special version.                                                                                                                                                                                                  |
| 30            | Earlier version, to be re-ordered for replacement purposes.                                                                                                                                                       |
| 30/1          | Earlier version, replaced by No. 91-171 948-92.                                                                                                                                                                   |
| 30/2          | Earlier version, replaced by No. 91-171 904-91                                                                                                                                                                    |
| 30/3          | Earlier version, replaced by No. 91-174 140-11.                                                                                                                                                                   |
| 30/4          | Earlier version for No. 91-171043-12, replaced by No. 91-171874-12 and 91-171875-12.                                                                                                                              |
| 30/5          | Earlier version, replaced by Nos. 91-171 465-91 and 91-171 744-05 (see page 27).                                                                                                                                  |
| 30/6          | Earlier version, replaced by Nos. 91–171 796–91 and 91–171 820–91                                                                                                                                                 |
| 30/7          | Earlier version for Nos. 91–171 101–91 and 91–171 820–91                                                                                                                                                          |
| 30/8          | Spacer for Nos. 91–171 101–91 and 91–171 820–91                                                                                                                                                                   |
| 30/9          | Earlier version, replaced by No. 91-174 046-01.                                                                                                                                                                   |
| 30/10         | Earlier version, replaced by Nos. 91–171 795–91 and 91–171 820–91 (see page 30).                                                                                                                                  |
| 30/11         | Earlier version, replaced by Nos. 91-100 338-15 and 91-174 033-05.                                                                                                                                                |
| 30/12         | Earlier version for Nos. 91–171 300–91 (see page 16) and 91–171 223–91 (see page 17).                                                                                                                             |
| 30/13         | Earlier version for No. 91-171 335-91                                                                                                                                                                             |

0

|                      |                                                                                  | •                                                                                                                                                                                                                                     |
|----------------------|----------------------------------------------------------------------------------|---------------------------------------------------------------------------------------------------------------------------------------------------------------------------------------------------------------------------------------|
| <u> </u>             | Groupe principal de pièces, comprenant:                                          | des groupes de pièces ou<br>des groupes de pièces et des pièces détachées ou<br>des groupes de pièces, des pièces détachées et des<br>pièces détachées avec des pièces complémentaires<br>(Voir parties encadrées sur illustrations). |
| <u>00-000 000-00</u> | détache                                                                          | ces détachées ou des pièces détachées et des pièces<br>ées avec pièces complémentaires.<br>uties encadrées sur illustrations).                                                                                                        |
| 00-000 000-00        | Pièce détachée avec pièces complémer<br>Par exemple, bague avec vis, barre à aig | ntaires (voir parties encadrées sur illustrations).<br>guille avec vis de fixation d'aiguille, etc.                                                                                                                                   |
| 00-000 000-00        | Pièce détachée                                                                   |                                                                                                                                                                                                                                       |
| A                    | Modèle A pour la couture de tissus fins                                          | et légers.                                                                                                                                                                                                                            |
| B                    | Modèle B pour la couture de tissus moy                                           | ens.                                                                                                                                                                                                                                  |
| C                    | Modèle C pour la couture de tissus mi-le                                         | ourds.                                                                                                                                                                                                                                |
| N                    | Longueur du point 6,0 mm                                                         |                                                                                                                                                                                                                                       |
|                      | Fonction de la sous-classe, pour le num                                          | éro de la pièce, voir équipement de sous-classes.                                                                                                                                                                                     |
| 2                    | Préciser les repères (points, traits ou ch                                       | iffres) à la commande.                                                                                                                                                                                                                |
| 3                    | Pièce collée.                                                                    |                                                                                                                                                                                                                                       |
| 6                    | Préciser la grosseur de l'aiguille et la for                                     | me de la pointe à la commande.                                                                                                                                                                                                        |
| 7                    | Epaisseur du couteau (0,8 ou 1,0 mm) à                                           | préciser à la commande.                                                                                                                                                                                                               |
| 27/1                 | Chiffre entre parenthèses = Diamètre en                                          | n mm                                                                                                                                                                                                                                  |
| 27/5                 | Chiffre entre parenthèses = longueur en                                          | mm.                                                                                                                                                                                                                                   |
| 28                   | Version spéciale.                                                                |                                                                                                                                                                                                                                       |
| 30                   | Ancienne version, à commander à nouve                                            | eau pour échange.                                                                                                                                                                                                                     |
| 30/1                 | Ancienne version, remplacée par n° 91-                                           | 171 948-92.<br>                                                                                                                                                                                                                       |
| 30/2                 | Ancienne version, remplacée par n° <u>91</u>                                     | <u>-171 904-91</u> .                                                                                                                                                                                                                  |
| 30/3                 | Ancienne version, remplacée par nº 91-                                           |                                                                                                                                                                                                                                       |
| 30/4                 | Ancienne version pour n° 91-171 043-12                                           | 2, remplacée par nºs 91-171 874-12 et 91-171 875-12.                                                                                                                                                                                  |
| 30/5                 | Ancienne version, remplacée par les nos                                          |                                                                                                                                                                                                                                       |
| 30/6                 | Ancienne version, remplacée par les nos                                          |                                                                                                                                                                                                                                       |
| 30/7                 | Ancienne version pour les nos 91-171                                             |                                                                                                                                                                                                                                       |
| 30/8                 | <del>-</del>                                                                     | <u>1 101–91</u> et <u>91–171 820–91</u> .                                                                                                                                                                                             |
| 30/9                 | Ancienne version, remplacée par le n° §                                          |                                                                                                                                                                                                                                       |
| 30/10                | Ancienne version, remplacée par les nos                                          |                                                                                                                                                                                                                                       |
| 30/11                | Ancienne version, remplacée par les nos                                          |                                                                                                                                                                                                                                       |
| 30/12                | Ancienne version pour les nos 91-171 (voir page 17).                             | 300-91 (voir page 16) et 91-171 223-91                                                                                                                                                                                                |
| 30/13                | Ancienne version pour n° 91-171 335                                              | <del>-91</del> .                                                                                                                                                                                                                      |

| 00-000 000-00        | Grupo principal de piezas, compuesto de: subgrupo de piezas o subgrupo de piezas y piezas individuales o subgrupo de piezas, piezas individuales y piezas complementarias (véase el indice numérico). |
|----------------------|-------------------------------------------------------------------------------------------------------------------------------------------------------------------------------------------------------|
| 00-000 000-00        | Subgrupo de piezas, compuesto de: piezas individuales o piezas individuales y piezas complementarias (véase el indice numérico).                                                                      |
| <u>00-000 000-00</u> | Pieza individual con pieza complementaria (véase indice numérico)<br>Por ejemplo: anillo de ajuste con tornillo, barra de aguja con tornillo<br>de fijación para la aguja, etc.                       |
| 00-000 000-00        | Pieza individual                                                                                                                                                                                      |
| A                    | Tipo de máquina para materiales ligeros.                                                                                                                                                              |
| В                    | Tipo de máquina para materiales semiligeros.                                                                                                                                                          |
| C                    | Tipo de maquina para materiales semipesados.                                                                                                                                                          |
| N                    | Largo de puntada 6,0 mm.                                                                                                                                                                              |
|                      | Dependientes de la subclase, para el № de pieza véase "Dotación de subclases".                                                                                                                        |
| 2                    | Señales (puntos, rayas o cifras), indiquense en los pedidos.                                                                                                                                          |
| 3                    | Pieza pegada.                                                                                                                                                                                         |
| 6                    | Grosor de aguja y forma de la punta, indiquese en los pedidos.                                                                                                                                        |
| 7                    | Espesor de la cuchilla (0,8 ó 1,0 mm), indíquese en los pedidos.                                                                                                                                      |
| 27/1                 | Cifra entre parentesis = Diámetro en mm.                                                                                                                                                              |
| 27/5                 | Cifra entre paréntesis = largo en mm.                                                                                                                                                                 |
| 28                   | Tipo especial.                                                                                                                                                                                        |
| 30                   | Tipo anterior, en caso de sustitución pidase de nuevo.                                                                                                                                                |
| 30/1                 | Tipo anterior, se sustituye por el № 91-171 948-92.                                                                                                                                                   |
| 30/2                 | Tipo anterior, se sustituye por el № 91-171 904-91                                                                                                                                                    |
| 30/3                 | Tipo anterior, se sustituye por el № 91-174 140-11.                                                                                                                                                   |
| 30/4                 | Tipo anterior para el № 91-171 043-12, se sustituye por el № 91-171 874-12 y 91-171 875-12.                                                                                                           |
| 30/5                 | Tipo anterior, se sustituye por el № 91-171 465-91 y 91-171 744-05 (véase la página 27).                                                                                                              |
| 30/6                 | Tipo anterior, se sustituye por el № 91–171 796–91 y 91–171 820–91 .                                                                                                                                  |
| 30/7                 | Tipo anterior para el № 91-171 101-91 y 91-171 820-91 .                                                                                                                                               |
| 30/8                 | Anillo distanciador para el № 91–171 101–91 y 91–171 820–91                                                                                                                                           |
| 30/9                 | Tipo anterior, se sustituye por el № 91-174 046-01.                                                                                                                                                   |
| 30/10                | Tipo anterior, se sustituye por el № 91-171 795-91 y 91-171 820-91 (véase la página 30).                                                                                                              |
| 30/11                | Tipo anterior, se sustituye por el № 91-100 338-15 y 91-174 033-05.                                                                                                                                   |
| 30/12                | Tipo anterior para el № 91–171 300–91 (véase la página 16) y 91–171 223–91 (véase la página 17).                                                                                                      |
| 30/13                | Tipo anterior para el № <u>91-171 335-91</u> .                                                                                                                                                        |