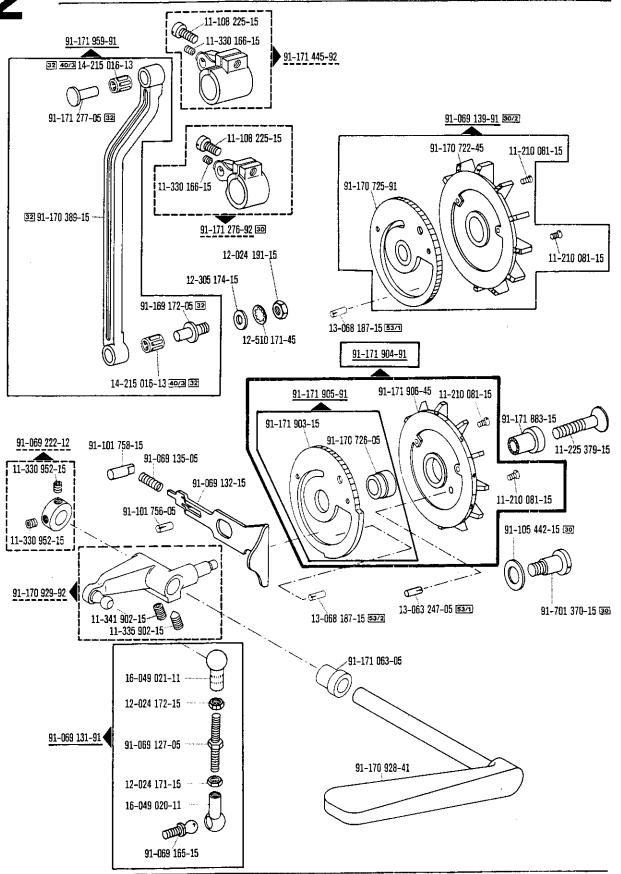

| <u>00-000 000-00</u> | Hauptgruppenteil, bestehend aus: Gruppenteilen oder Gruppenteilen und Einzelteilen oder Gruppenteilen, Einzelteilen und Einzelteilen mit Ergänzung. (Siehe Einrahmungen auf den Bildseiten) |
|----------------------|---------------------------------------------------------------------------------------------------------------------------------------------------------------------------------------------|
| 00-000 000-00        | Gruppenteil, bestehend aus: Einzelteilen oder<br>Einzelteilen und Einzelteilen mit Ergänzung.<br>(Siehe Einrahmungen auf den Bildseiten)                                                    |
| 00-000 000-00        | Einzelteil mit Ergänzung (siehe Einrahmungen auf den Bildseiten)<br>z.B. Stellring mit Schrauben, Nadelstange mit Befestigungsschraube zur Nadel, usw.                                      |
| 00-000 000-00        | Einzelteil                                                                                                                                                                                  |
| A                    | Maschinen-Ausstattung für feine Materialien.                                                                                                                                                |
| В                    | Maschinen-Ausstattung für mittlere Materialien.                                                                                                                                             |
| C                    | Maschinen-Ausstattung für mittelschwere Materialien.                                                                                                                                        |
| N                    | Stichlänge 6,0 mm                                                                                                                                                                           |
|                      | Unterklassenabhängig, Teilenummer siehe separate Unterklassen-Ausstattung.                                                                                                                  |
| 2                    | Markierung (Punkte, Striche oder Zahl) bei Bestellung angeben.                                                                                                                              |
| 3                    | Geklebt                                                                                                                                                                                     |
| 6                    | Nadelstärke und Spitzenform bei Bestellung angeben.                                                                                                                                         |
| 7                    | Messerdicke (0,8 oder 1,0 mm) bei Bestellung angeben.                                                                                                                                       |
| 27/1                 | Eingeklammerte Zahl = Durchmesser in mm.                                                                                                                                                    |
| 27/5                 | Eingeklammerte Zahl = Länge in mm.                                                                                                                                                          |
| 28                   | Sonderausführung                                                                                                                                                                            |
| 30                   | Frühere Ausführung, im Ersatzfall wieder bestellen.                                                                                                                                         |
| 30/1                 | Frühere Ausführung, ersetzt durch Nr. 91-171 948-92.                                                                                                                                        |
| 30/2                 | Frühere Ausführung, ersetzt durch Nr. 91-171 904-91                                                                                                                                         |
| 30/3                 | Frühere Ausführung, ersetzt durch Nr. 91-174 140-11.                                                                                                                                        |
| 30/4                 | Frühere Ausführung zu Nr. 91–171 043–12, ersetzt durch Nr. 91–171 874–12 und 91–171 875–12.                                                                                                 |
| 30/5                 | Frühere Ausführung, ersetzt durch Nr. 91–171 465–91 und 91–171 744–05 (siehe Seite 27).                                                                                                     |
| 30/6                 | Frühere Ausführung, ersetzt durch Nr. 91–171 796–91 und 91–171 820–91                                                                                                                       |
| 30/7                 | Frühere Ausführung zu Nr. 91–171 101–91 und 91–171 820–91                                                                                                                                   |
| 30/8                 | Distanzring zu Nr. 91-171 101-91 und 91-171 820-91 .                                                                                                                                        |
| 30/9                 | Frühere Ausführung, ersetzt durch Nr. 91-174 046-01.                                                                                                                                        |
| 30/10                | Frühere Ausführung, ersetzt durch Nr. 91–171 795–91 und 91–171 820–91 (siehe Seite 30).                                                                                                     |
| 30/11                | Frühere Ausführung, ersetzt durch Nr. 91–100 338–15 und 91–174 033–05.                                                                                                                      |
| 30/12                | Frühere Ausführung zu Nr. 91–171 300–91 (siehe Seite 16) und 91–171 223–91 (siehe Seite 17).                                                                                                |
| 30/13                | Frühere Ausführung zu Nr. 91–171 335–91                                                                                                                                                     |

| 31 | Einzeln nicht austauschbar, im Ersatzfall vollständiges Aggregat (eingerahmte Teile) |
|----|--------------------------------------------------------------------------------------|
|    | bestellen, oder zur Reparatur einsenden.                                             |

- Beim Einbau dieses Teils wird für die Paßgenauigkeit zum Anschlußteil keine Garantie übernommen; zweckmäßig vollständiges Aggregat bestellen.
- Teil muß nach Einbau verstemmt werden.
- [40/1] Füllen mit Mobilöl-Tanrex-52, Bestellnummer siehe Seite 68.
- Tränken mit Mobilöl-Tanrex-52, Bestellnummer siehe Seite 68.
- 40/3 Fetten mit Shell-Alvania 3, Bestellnummer siehe Seite 68.
- Fetten mit Shell-Retinax G, Bestellnummer siehe Seite 68.
- 40/6 Füllen mit Sewtrol EL, Bestellnummer siehe Seite 68.
- Füllen mit Ursolin II, Bestellnummer siehe Seite 68.
- 53/1 Stichlängenbegrenzung auf 3,5 mm.
- [53/2] Stichlängenbegrenzung auf 4,5 mm.
- 90/1 Für Wechselstrom
- 90/2 Für Drehstrom
- 90/4 Kopfdeckel zum Fadenöler (siehe Seite 37) und Unterklasse -909/03 (siehe Seite 47).
- 90/5 Zum Anschluß von Positionsgeber Quick B/T an Steuerkasten mit 4-poliger Buchse.
- 200/6 Zum Anschluß von Positionsgeber Quick B/K an Steuerkasten mit 7-poliger Buchse.
- 90/7 Langsamnäheinrichtung abschaltbar.
- 90/8 In Verbindung mit Unterklasse -910/.. Nr. 71-59 00-0237.
- 90/9 Für Motoren mit 8-stelliger Typen-Nummer.
- 90/10 Zu Nr. 91-174 087-93
  - 92 Verschiedene Gewinde: Nr. 91-700 785-15 = M 5 Nr. 91-701 362-15 = M 4
- 94/1 Bei Bestellung angeben: Kabel zu Nr. 91-095 829-91.
- 94/2 Bei Bestellung angeben: Kabellänge und Kabel zu Nr. 91-096 747-91.
- 94/3 Bei Bestellung angeben: Kabel zu Nr. 91-095 837-91.
- 96 · Länge angeben

| 00-000 000-00 | Assembly, consisting of: sub-assemblies or sub-assemblies and component parts or sub-assemblies, component parts and component plus complementary parts.  (See the framed-in sections on the illustration pages). |
|---------------|-------------------------------------------------------------------------------------------------------------------------------------------------------------------------------------------------------------------|
| 00-000 000-00 | Sub-assembly, consisting of: component parts or component parts and component plus complementary parts. (See the framed-in sections on the illustration pages).                                                   |
| 00-000 000-00 | Component part with complementary parts (see the framed-in sections on the illustration pages), e.g. collar with screws, needle bar with needle set screw, etc.                                                   |
| 00-000 000-00 | Component part                                                                                                                                                                                                    |
| Ā             | Model A for sewing thin and light-weight materials.                                                                                                                                                               |
| В             | Model B for sewing medium-weight materials.                                                                                                                                                                       |
| C             | Model C for sewing medium-heavy materials.                                                                                                                                                                        |
| N             | Stitch length 6.0 mm                                                                                                                                                                                              |
|               | Subclass-dependent, for part number see subclass listing.                                                                                                                                                         |
| 2             | Marking (dots, strokes or numbers) to be stated on order.                                                                                                                                                         |
| 3             | Part cemented.                                                                                                                                                                                                    |
| 6             | Needle size and style of point to be stated on order.                                                                                                                                                             |
| 7             | Thickness of knife (0.8 or 1.0 mm) to be stated on order.                                                                                                                                                         |
| 27/1          | Number in parentheses = Dia. in mm.                                                                                                                                                                               |
| 27/5          | Number in parentheses = length in mm.                                                                                                                                                                             |
| 28            | Special version.                                                                                                                                                                                                  |
| 30            | Earlier version, to be re-ordered for replacement purposes.                                                                                                                                                       |
| 30/1          | Earlier version, replaced by No. 91-171 948-92.                                                                                                                                                                   |
| 30/2          | Earlier version, replaced by No. 91-171 904-91                                                                                                                                                                    |
| 30/3          | Earlier version, replaced by No. 91-174 140-11.                                                                                                                                                                   |
| 30/4          | Earlier version for No. 91-171043-12, replaced by No. 91-171874-12 and 91-171875-12.                                                                                                                              |
| 30/5          | Earlier version, replaced by Nos. 91-171 465-91 and 91-171 744-05 (see page 27).                                                                                                                                  |
| 30/6          | Earlier version, replaced by Nos. 91–171 796–91 and 91–171 820–91                                                                                                                                                 |
| 30/7          | Earlier version for Nos. 91–171 101–91 and 91–171 820–91                                                                                                                                                          |
| 30/8          | Spacer for Nos. 91–171 101–91 and 91–171 820–91                                                                                                                                                                   |
| 30/9          | Earlier version, replaced by No. 91-174 046-01.                                                                                                                                                                   |
| 30/10         | Earlier version, replaced by Nos. 91–171 795–91 and 91–171 820–91 (see page 30).                                                                                                                                  |
| 30/11         | Earlier version, replaced by Nos. 91-100 338-15 and 91-174 033-05.                                                                                                                                                |
| 30/12         | Earlier version for Nos. 91–171 300–91 (see page 16) and 91–171 223–91 (see page 17).                                                                                                                             |
| 30/13         | Earlier version for No. 91-171 335-91                                                                                                                                                                             |

| 31 | Cannot be exchanged singly; if defective, order complete assembly (boxed-in parts) |
|----|------------------------------------------------------------------------------------|
|    | or return same for repair.                                                         |

- For the fitting of this part no guarantee is accepted for accuracy of tolerance with the corresponding part. It is advisable to order a complete assembly.
- [35] End of part has to be flattened out after assembly.
- 40/1 Top up with Mobiloil Tanrex 52, Ordering No. see page 68.
- 40/2 Soak with Mobiloil Tanrex 52, Ordering No. see page 68.
- 40/3 Grease with Shell-Alvania 3, Ordering No. see page 68.
- Grease with Shell Retinax G, Ordering No. see page 68.
- Top up with Sewtrol EL, Ordering No. see page 68.
- Top up with Ursolin II, Ordering No. see page 68.
- 53/1 Limiting the stitch width to 3.5 mm.
- 53/2 Limiting the stitch width to 4.5 mm.
- 90/1 For single-phase A.C.
- 90/2 For three-phase A.C.
- 90/4 Face cover for thread lubricator (see page 37) and subclass -909/03 (see page 47).
- 90/5 For connecting Quick synchronizer B/T to control box, with 4-pin plug.
- 90/6 For connecting Quick synchronizer B/K to control box, with 7-pin plug.
- 90/7 Inching device disengageable.
- 90/8 In conjunction with subclass -910/.. No. 71-59 00-0237.
- 90/9 For motors with 8-digit model number.
- 90/10 For No. 91-174 087-93
  - 92 Various threads: No. 91-700 785-15 = M 5 No. 91-701 362-15 = M 4
- 94/1 To be specified on order: Lead for No. 91-095 829-91.
- 94/2 To be specified on order: Length of lead and lead for No. 91-096 747-91.
- 94/3 To be specified on order: Lead for No. 91-095 837-91.
- 96 State length.