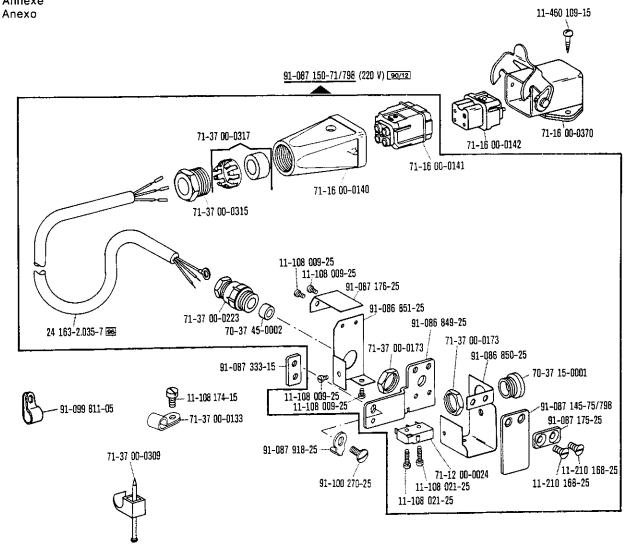

## 487/489

487/489

ab Erz. Nr. 901-1088-001 (siehe Anhang) starting with No. 901-1088-001 (see appendix) à partir du n° 901-1088-001 (voir annexe) a partir del № 901-1088-001 (véase anexo)

Bei lackierten Teilen bitte Farbe angeben For paint-finished parts please state colour Pour les pièces peintes préciser réf. et couleur En el caso de piezas barnizadas, indíquese el color

## **Bestandteileliste**

List of spare parts
Liste de pièces détachées
Lista de piezas de repuesto

| Die Inhaltsübersicht auf Seite 3 gibt einen Überblick über die Aufgliederung der Liste.  Die Teile sind so abgebildet, wie sie in der Maschine funktionsmäßig zusammengehören.  Die gestrichelten Abbildungen zeigen, wo die daneben abgebildeten Teile hingehören.  Die Einrahmungen auf den Bildseiten zeigen, aus welchen Einzelteilen sich die Gruppenteile zusammensetzen.  Nähwerkzeuge und Apparate sind der Unterklassen-Ausstattung zu entnehmen (siehe Anhang).  Die auf den Bildseiten verwendeten Schlüsselzeichen ( ; ; ; ; ; ; ; ; ; ; ; ; ; ; ; ; ; ;                                                                                                                                                                                                                                                                      |
|-------------------------------------------------------------------------------------------------------------------------------------------------------------------------------------------------------------------------------------------------------------------------------------------------------------------------------------------------------------------------------------------------------------------------------------------------------------------------------------------------------------------------------------------------------------------------------------------------------------------------------------------------------------------------------------------------------------------------------------------------------------------------------------------------------------------------------------------|
| For the various sections of this catalogue, please refer to the "Contents" on page 3. The parts are illustrated as they belong together in the machine. The dashed illustrations show where the adjacent parts belong. The framed-in sections on the illustration pages show the individual parts comprising a group. For sewing parts and attachments please refer to the subclass listing (see appendix). The reference keys ( ;                                                                                                                                                                                                                                                                                                                                                                                                        |
| La table des matières, page 3, donne un aperçu de la subdivision de la liste.  Les pièces figurent sur l'illustration comme elles vont ensemble.  Les figures en tirets montrent le lieu de montage des pièces figurant à côté.  Les parties encadrées sur les pages à illustrations représentent les pièces individuelles formant groupe.  Pour les organes de couture et les appareils, veuillez vous réfèrer à la fiche équipement de sous-classes (voir en annexe).  Les symboles (;                                                                                                                                                                                                                                                                                                                                                  |
| En la página 3, bajo el titulo "contenido", puede verse un resumen de la división de la "lista de piezas".  Las piezas están ilustradas como funcionan en la máquina.  Las figuras a base de lineas entrecortadas muestran dónde y cómo van montadas las piezas ilustradas al lado.  Los recuadros en las páginas ilustradas indican las piezas individuales de que se componen los grupos.  Para los órganos de costura y aparatos, véase la "Dotación de subclases" (en el anexo).  Los simbolos clave ( ; ; ; ; ; , etc.) utilizados en las páginas ilustradas se hallan recopilados y explicados en el registro "O".  La fecha en que cada una de las páginas ha sido editada se halla indicada en la esquina derecha superior. Al reemplazar unas hojas por otras se ruega tener en cuenta la fecha.  Salvo modificaciones técnicas. |