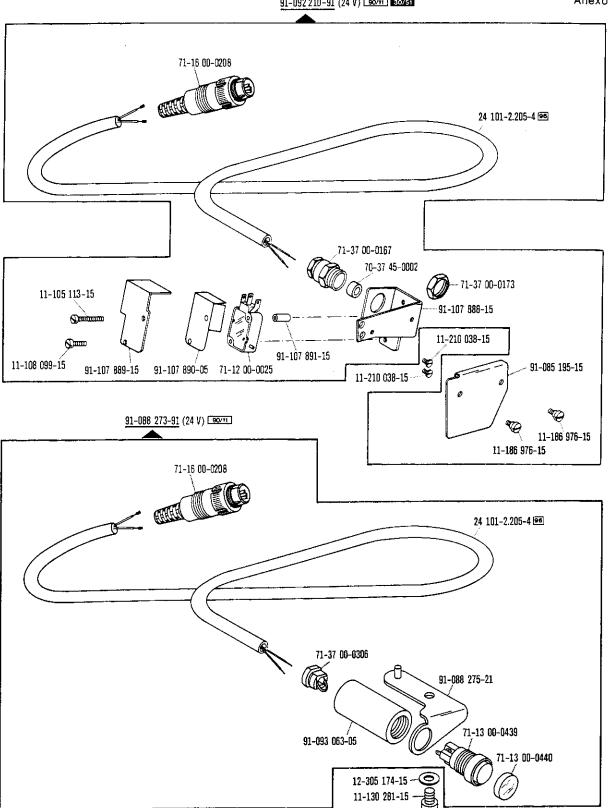

| Register<br>Section<br>Registre<br>Registro |                                                                                                          |                             | Seite<br>Page<br>Pägina |
|---------------------------------------------|----------------------------------------------------------------------------------------------------------|-----------------------------|-------------------------|
|                                             | Kopfteile<br>Front parts<br>Pièces de tête<br>Piezas de la cabeza                                        |                             | 78                      |
|                                             | Armteile<br>Arm parts<br>Pièces de bras<br>Piezas del brazo                                              |                             | 82                      |
|                                             | Grundplattenteile<br>Bedplate parts<br>Pièces du plateau fondamental<br>Piezas de la placa-base          |                             | 86                      |
|                                             | Gehäuseteile<br>Housing sections<br>Parties du corps<br>Piezas del cárter                                |                             | 92                      |
|                                             | Fadenabschneid-Einrichtung<br>Thread trimmer<br>Coupe-fil<br>Cortahilos                                  | -900/51                     | 94                      |
|                                             | Fadenabschneid-Einrichtung<br>Thread trimmer<br>Coupe-fil<br>Cortahilos                                  | -900/99                     | 97                      |
| Anhang<br>Appendix<br>Annexe<br>Anexo       | Fadenabstreif-Einrichtung<br>Thread wiper<br>Racleur de fil<br>Retirahilos                               | -909/03                     | 100                     |
|                                             | Presserfuß-Automatik<br>Automatic presser foot lifter<br>Relève-pied automatique<br>Alzaprensatelas      | -910/04                     | 101                     |
|                                             | Verriegelungs-Einrichtung<br>Backtacking mechanism<br>Dispositif å points d'arrêt<br>Rematador           | -911/03                     | 103                     |
|                                             | Verriegelungs-Einrichtung<br>Backtacking mechanism<br>Dispositif à points d'arrêt<br>Rematador           | -910/04*)-911/05<br>-911/05 | 109                     |
|                                             | Verriegelungs-Einrichtung<br>Backtacking mechanism<br>Dispositif à points d'arrêt<br>Rematador           | -911/15<br>-911/35          | 118                     |
|                                             | Blasvorrichtung<br>Blower<br>Dispositif à jet d'air<br>Eyector de aire                                   | -920/05                     | 122                     |
|                                             | Wartungseinheit Air filter/lubricator Conditionneur d'air comprimé Grupo acondicionador del aire comprim | -925/02<br>ido              | 124                     |

| Register<br>Section<br>Registre<br>Registro |                                                                                                                                               | Seite<br>Page<br>Página  |
|---------------------------------------------|-----------------------------------------------------------------------------------------------------------------------------------------------|--------------------------|
|                                             | Wartungseinheit Air filter/lubricator Conditionneur d'air comprimé Grupo acondicionador del aire comprimido                                   | 125                      |
|                                             | Bandtrenn-Einrichtung -960/61 Tape cutter -960/62 Coupe-ruban -960/64 Cortador de cintas                                                      | 126                      |
|                                             | Zubehörteile Accessory parts Accessoires Accesorios                                                                                           | 133                      |
|                                             | Positionsgeber zur<br>Synchronizer for<br>Synchronisateur pour<br>Sincronizador para Pfaff 487/489-706/81; -706/83; -900/51; -900/99; -913/52 | 135                      |
| Anhang<br>Appendix<br>Annexe<br>Anexo       | Fadenöler<br>Thread lubricator<br>Graisseur de fil<br>Lubricador del hilo                                                                     | 136                      |
|                                             | Erläuterungen<br>Explanations<br>Légende<br>Explicaciones                                                                                     | 137<br>138<br>139<br>140 |
|                                             | Schmiermittel-Tabelle Table of lubricants Tableau des lubrifiants Tabla de lubricantes                                                        | 141                      |
|                                             | Nummernverzeichnis<br>Numerical index<br>Tableau des numéros<br>Indice numérico                                                               | 142                      |
|                                             | Unterklassen-Ausstattung<br>Subclass parts<br>Composition des sous-classes<br>Composición de las subclases                                    |                          |
|                                             |                                                                                                                                               |                          |
|                                             |                                                                                                                                               |                          |
|                                             |                                                                                                                                               |                          |
|                                             |                                                                                                                                               |                          |