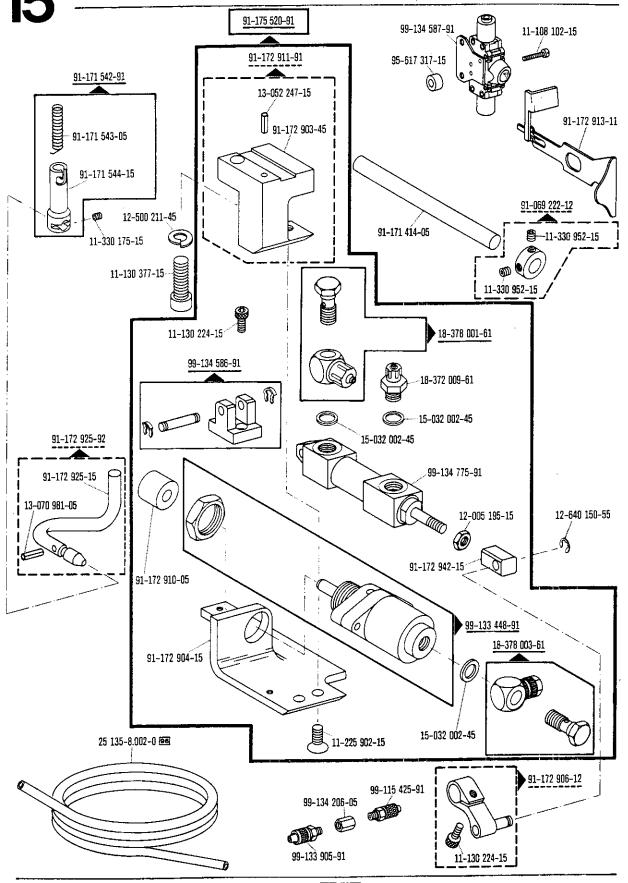

| <u>00-000 000-00</u> | Hauptgruppenteil, bestehend aus: Gruppenteilen oder Gruppenteilen und Einzelteilen oder Gruppenteilen, Einzelteilen und Einzelteilen mit Ergänzung. (Siehe Einrahmungen auf den Bildseiten) |
|----------------------|---------------------------------------------------------------------------------------------------------------------------------------------------------------------------------------------|
| 00-000 000-00        | Gruppenteil, bestehend aus: Einzelteilen oder<br>Einzelteilen und Einzelteilen mit Ergänzung.<br>(Siehe Einrahmungen auf den Bildseiten)                                                    |
| 00-000 000-00        | Einzelteil mit Ergänzung (siehe Einrahmungen auf den Bildseiten)<br>z.B. Stellring mit Schrauben, Nadelstange mit Befestigungsschraube zur Nadel, usw.                                      |
| 00-000 000-00        | Einzelteil                                                                                                                                                                                  |
| A                    | Maschinen-Ausstattung für feine Materialien.                                                                                                                                                |
| В                    | Maschinen-Ausstattung für mittlere Materialien.                                                                                                                                             |
| C                    | Maschinen-Ausstattung für mittelschwere Materialien.                                                                                                                                        |
| N                    | Stichlänge 6,0 mm                                                                                                                                                                           |
|                      | Unterklassenabhängig, Teilenummer siehe separate Unterklassen-Ausstattung.                                                                                                                  |
| 2                    | Markierung (Punkte, Striche oder Zahl) bei Bestellung angeben.                                                                                                                              |
| 3                    | Geklebt                                                                                                                                                                                     |
| 6                    | Nadelstärke und Spitzenform bei Bestellung angeben.                                                                                                                                         |
| 7                    | Messerdicke (0,8 oder 1,0 mm) bei Bestellung angeben.                                                                                                                                       |
| 27/1                 | Eingeklammerte Zahl = Durchmesser in mm.                                                                                                                                                    |
| 27/5                 | Eingeklammerte Zahl = Länge in mm.                                                                                                                                                          |
| 28                   | Sonderausführung                                                                                                                                                                            |
| 30                   | Frühere Ausführung, im Ersatzfall wieder bestellen.                                                                                                                                         |
| 30/1                 | Frühere Ausführung, ersetzt durch Nr. 91-171 948-92.                                                                                                                                        |
| 30/2                 | Frühere Ausführung, ersetzt durch Nr. 91-171 904-91                                                                                                                                         |
| 30/3                 | Frühere Ausführung, ersetzt durch Nr. 91-174 140-11.                                                                                                                                        |
| 30/4                 | Frühere Ausführung zu Nr. 91–171 043–12, ersetzt durch Nr. 91–171 874–12 und 91–171 875–12.                                                                                                 |
| 30/5                 | Frühere Ausführung, ersetzt durch Nr. 91–171 465–91 und 91–171 744–05 (siehe Seite 27).                                                                                                     |
| 30/6                 | Frühere Ausführung, ersetzt durch Nr. 91–171 796–91 und 91–171 820–91                                                                                                                       |
| 30/7                 | Frühere Ausführung zu Nr. 91–171 101–91 und 91–171 820–91                                                                                                                                   |
| 30/8                 | Distanzring zu Nr. 91-171 101-91 und 91-171 820-91 .                                                                                                                                        |
| 30/9                 | Frühere Ausführung, ersetzt durch Nr. 91-174 046-01.                                                                                                                                        |
| 30/10                | Frühere Ausführung, ersetzt durch Nr. 91–171 795–91 und 91–171 820–91 (siehe Seite 30).                                                                                                     |
| 30/11                | Frühere Ausführung, ersetzt durch Nr. 91–100 338–15 und 91–174 033–05.                                                                                                                      |
| 30/12                | Frühere Ausführung zu Nr. 91–171 300–91 (siehe Seite 16) und 91–171 223–91 (siehe Seite 17).                                                                                                |
| 30/13                | Frühere Ausführung zu Nr. 91–171 335–91                                                                                                                                                     |

| 31 | Einzeln nicht austauschbar, im Ersatzfall vollständiges Aggregat (eingerahmte Teile) |
|----|--------------------------------------------------------------------------------------|
|    | bestellen, oder zur Reparatur einsenden.                                             |

- Beim Einbau dieses Teils wird für die Paßgenauigkeit zum Anschlußteil keine Garantie übernommen; zweckmäßig vollständiges Aggregat bestellen.
- Teil muß nach Einbau verstemmt werden.
- [40/1] Füllen mit Mobilöl-Tanrex-52, Bestellnummer siehe Seite 68.
- Tränken mit Mobilöl-Tanrex-52, Bestellnummer siehe Seite 68.
- 40/3 Fetten mit Shell-Alvania 3, Bestellnummer siehe Seite 68.
- Fetten mit Shell-Retinax G, Bestellnummer siehe Seite 68.
- 40/6 Füllen mit Sewtrol EL, Bestellnummer siehe Seite 68.
- Füllen mit Ursolin II, Bestellnummer siehe Seite 68.
- 53/1 Stichlängenbegrenzung auf 3,5 mm.
- [53/2] Stichlängenbegrenzung auf 4,5 mm.
- 90/1 Für Wechselstrom
- 90/2 Für Drehstrom
- 90/4 Kopfdeckel zum Fadenöler (siehe Seite 37) und Unterklasse -909/03 (siehe Seite 47).
- 90/5 Zum Anschluß von Positionsgeber Quick B/T an Steuerkasten mit 4-poliger Buchse.
- 200/6 Zum Anschluß von Positionsgeber Quick B/K an Steuerkasten mit 7-poliger Buchse.
- 90/7 Langsamnäheinrichtung abschaltbar.
- 90/8 In Verbindung mit Unterklasse -910/.. Nr. 71-59 00-0237.
- 90/9 Für Motoren mit 8-stelliger Typen-Nummer.
- 90/10 Zu Nr. 91-174 087-93
  - 92 Verschiedene Gewinde: Nr. 91-700 785-15 = M 5 Nr. 91-701 362-15 = M 4
- 94/1 Bei Bestellung angeben: Kabel zu Nr. 91-095 829-91.
- 94/2 Bei Bestellung angeben: Kabellänge und Kabel zu Nr. 91-096 747-91.
- 94/3 Bei Bestellung angeben: Kabel zu Nr. 91-095 837-91.
- 96 · Länge angeben

| 00-000 000-00 | Assembly, consisting of: sub-assemblies or sub-assemblies and component parts or sub-assemblies, component parts and component plus complementary parts.  (See the framed-in sections on the illustration pages). |
|---------------|-------------------------------------------------------------------------------------------------------------------------------------------------------------------------------------------------------------------|
| 00-000 000-00 | Sub-assembly, consisting of: component parts or component parts and component plus complementary parts. (See the framed-in sections on the illustration pages).                                                   |
| 00-000 000-00 | Component part with complementary parts (see the framed-in sections on the illustration pages), e.g. collar with screws, needle bar with needle set screw, etc.                                                   |
| 00-000 000-00 | Component part                                                                                                                                                                                                    |
| Ā             | Model A for sewing thin and light-weight materials.                                                                                                                                                               |
| В             | Model B for sewing medium-weight materials.                                                                                                                                                                       |
| C             | Model C for sewing medium-heavy materials.                                                                                                                                                                        |
| N             | Stitch length 6.0 mm                                                                                                                                                                                              |
|               | Subclass-dependent, for part number see subclass listing.                                                                                                                                                         |
| 2             | Marking (dots, strokes or numbers) to be stated on order.                                                                                                                                                         |
| 3             | Part cemented.                                                                                                                                                                                                    |
| 6             | Needle size and style of point to be stated on order.                                                                                                                                                             |
| 7             | Thickness of knife (0.8 or 1.0 mm) to be stated on order.                                                                                                                                                         |
| 27/1          | Number in parentheses = Dia. in mm.                                                                                                                                                                               |
| 27/5          | Number in parentheses = length in mm.                                                                                                                                                                             |
| 28            | Special version.                                                                                                                                                                                                  |
| 30            | Earlier version, to be re-ordered for replacement purposes.                                                                                                                                                       |
| 30/1          | Earlier version, replaced by No. 91-171 948-92.                                                                                                                                                                   |
| 30/2          | Earlier version, replaced by No. 91-171 904-91                                                                                                                                                                    |
| 30/3          | Earlier version, replaced by No. 91-174 140-11.                                                                                                                                                                   |
| 30/4          | Earlier version for No. 91-171043-12, replaced by No. 91-171874-12 and 91-171875-12.                                                                                                                              |
| 30/5          | Earlier version, replaced by Nos. 91-171 465-91 and 91-171 744-05 (see page 27).                                                                                                                                  |
| 30/6          | Earlier version, replaced by Nos. 91–171 796–91 and 91–171 820–91                                                                                                                                                 |
| 30/7          | Earlier version for Nos. 91–171 101–91 and 91–171 820–91                                                                                                                                                          |
| 30/8          | Spacer for Nos. 91–171 101–91 and 91–171 820–91                                                                                                                                                                   |
| 30/9          | Earlier version, replaced by No. 91-174 046-01.                                                                                                                                                                   |
| 30/10         | Earlier version, replaced by Nos. 91–171 795–91 and 91–171 820–91 (see page 30).                                                                                                                                  |
| 30/11         | Earlier version, replaced by Nos. 91-100 338-15 and 91-174 033-05.                                                                                                                                                |
| 30/12         | Earlier version for Nos. 91–171 300–91 (see page 16) and 91–171 223–91 (see page 17).                                                                                                                             |
| 30/13         | Earlier version for No. 91-171 335-91                                                                                                                                                                             |

| 31 | Cannot be exchanged singly; if defective, order complete assembly (boxed-in parts) |
|----|------------------------------------------------------------------------------------|
|    | or return same for repair.                                                         |

- For the fitting of this part no guarantee is accepted for accuracy of tolerance with the corresponding part. It is advisable to order a complete assembly.
- [35] End of part has to be flattened out after assembly.
- 40/1 Top up with Mobiloil Tanrex 52, Ordering No. see page 68.
- 40/2 Soak with Mobiloil Tanrex 52, Ordering No. see page 68.
- 40/3 Grease with Shell-Alvania 3, Ordering No. see page 68.
- Grease with Shell Retinax G, Ordering No. see page 68.
- Top up with Sewtrol EL, Ordering No. see page 68.
- Top up with Ursolin II, Ordering No. see page 68.
- 53/1 Limiting the stitch width to 3.5 mm.
- 53/2 Limiting the stitch width to 4.5 mm.
- 90/1 For single-phase A.C.
- 90/2 For three-phase A.C.
- 90/4 Face cover for thread lubricator (see page 37) and subclass -909/03 (see page 47).
- 90/5 For connecting Quick synchronizer B/T to control box, with 4-pin plug.
- 90/6 For connecting Quick synchronizer B/K to control box, with 7-pin plug.
- 90/7 Inching device disengageable.
- 90/8 In conjunction with subclass -910/.. No. 71-59 00-0237.
- 90/9 For motors with 8-digit model number.
- 90/10 For No. 91-174 087-93
  - 92 Various threads: No. 91-700 785-15 = M 5 No. 91-701 362-15 = M 4
- 94/1 To be specified on order: Lead for No. 91-095 829-91.
- 94/2 To be specified on order: Length of lead and lead for No. 91-096 747-91.
- 94/3 To be specified on order: Lead for No. 91-095 837-91.
- 96 State length.