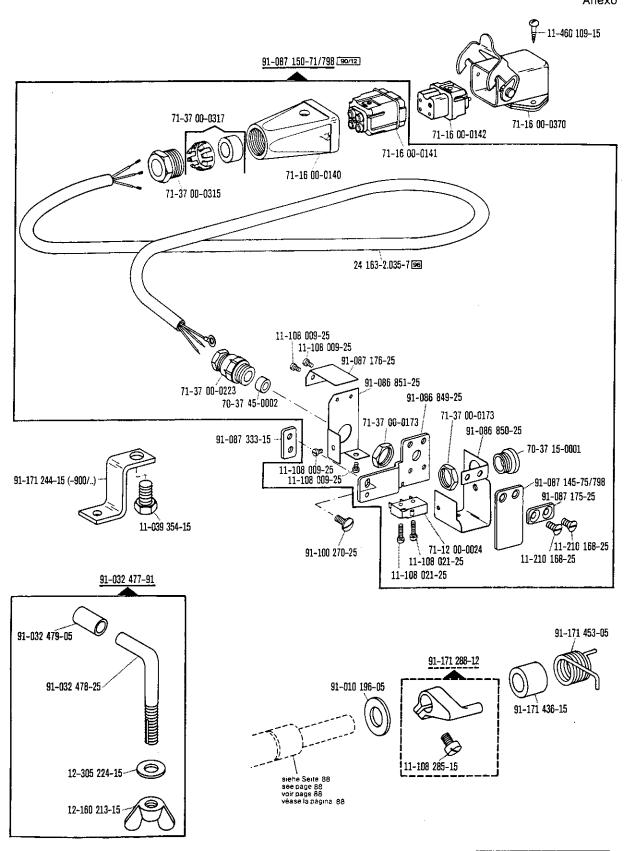

| Register<br>Section<br>Registre<br>Registro |                                                                                                          |                             | Seite<br>Page<br>Pägina |
|---------------------------------------------|----------------------------------------------------------------------------------------------------------|-----------------------------|-------------------------|
|                                             | Kopfteile<br>Front parts<br>Pièces de tête<br>Piezas de la cabeza                                        |                             | 78                      |
|                                             | Armteile<br>Arm parts<br>Pièces de bras<br>Piezas del brazo                                              |                             | 82                      |
|                                             | Grundplattenteile<br>Bedplate parts<br>Pièces du plateau fondamental<br>Piezas de la placa-base          |                             | 86                      |
|                                             | Gehäuseteile<br>Housing sections<br>Parties du corps<br>Piezas del cárter                                |                             | 92                      |
|                                             | Fadenabschneid-Einrichtung<br>Thread trimmer<br>Coupe-fil<br>Cortahilos                                  | -900/51                     | 94                      |
|                                             | Fadenabschneid-Einrichtung<br>Thread trimmer<br>Coupe-fil<br>Cortahilos                                  | -900/99                     | 97                      |
| Anhang<br>Appendix<br>Annexe<br>Anexo       | Fadenabstreif-Einrichtung<br>Thread wiper<br>Racleur de fil<br>Retirahilos                               | -909/03                     | 100                     |
|                                             | Presserfuß-Automatik<br>Automatic presser foot lifter<br>Relève-pied automatique<br>Alzaprensatelas      | -910/04                     | 101                     |
|                                             | Verriegelungs-Einrichtung<br>Backtacking mechanism<br>Dispositif å points d'arrêt<br>Rematador           | -911/03                     | 103                     |
|                                             | Verriegelungs-Einrichtung<br>Backtacking mechanism<br>Dispositif à points d'arrêt<br>Rematador           | -910/04*)-911/05<br>-911/05 | 109                     |
|                                             | Verriegelungs-Einrichtung<br>Backtacking mechanism<br>Dispositif à points d'arrêt<br>Rematador           | -911/15<br>-911/35          | 118                     |
|                                             | Blasvorrichtung<br>Blower<br>Dispositif à jet d'air<br>Eyector de aire                                   | -920/05                     | 122                     |
|                                             | Wartungseinheit Air filter/lubricator Conditionneur d'air comprimé Grupo acondicionador del aire comprim | -925/02<br>ido              | 124                     |

| Register<br>Section<br>Registre<br>Registro |                                                                                                                                               | Seite<br>Page<br>Página  |
|---------------------------------------------|-----------------------------------------------------------------------------------------------------------------------------------------------|--------------------------|
|                                             | Wartungseinheit Air filter/lubricator Conditionneur d'air comprimé Grupo acondicionador del aire comprimido                                   | 125                      |
|                                             | Bandtrenn-Einrichtung -960/61 Tape cutter -960/62 Coupe-ruban -960/64 Cortador de cintas                                                      | 126                      |
|                                             | Zubehörteile Accessory parts Accessoires Accesorios                                                                                           | 133                      |
|                                             | Positionsgeber zur<br>Synchronizer for<br>Synchronisateur pour<br>Sincronizador para Pfaff 487/489-706/81; -706/83; -900/51; -900/99; -913/52 | 135                      |
| Anhang<br>Appendix<br>Annexe<br>Anexo       | Fadenöler<br>Thread lubricator<br>Graisseur de fil<br>Lubricador del hilo                                                                     | 136                      |
|                                             | Erläuterungen<br>Explanations<br>Légende<br>Explicaciones                                                                                     | 137<br>138<br>139<br>140 |
|                                             | Schmiermittel-Tabelle Table of lubricants Tableau des lubrifiants Tabla de lubricantes                                                        | 141                      |
|                                             | Nummernverzeichnis<br>Numerical index<br>Tableau des numéros<br>Indice numérico                                                               | 142                      |
|                                             | Unterklassen-Ausstattung<br>Subclass parts<br>Composition des sous-classes<br>Composición de las subclases                                    |                          |
|                                             |                                                                                                                                               |                          |
|                                             |                                                                                                                                               |                          |
|                                             |                                                                                                                                               |                          |
|                                             |                                                                                                                                               |                          |