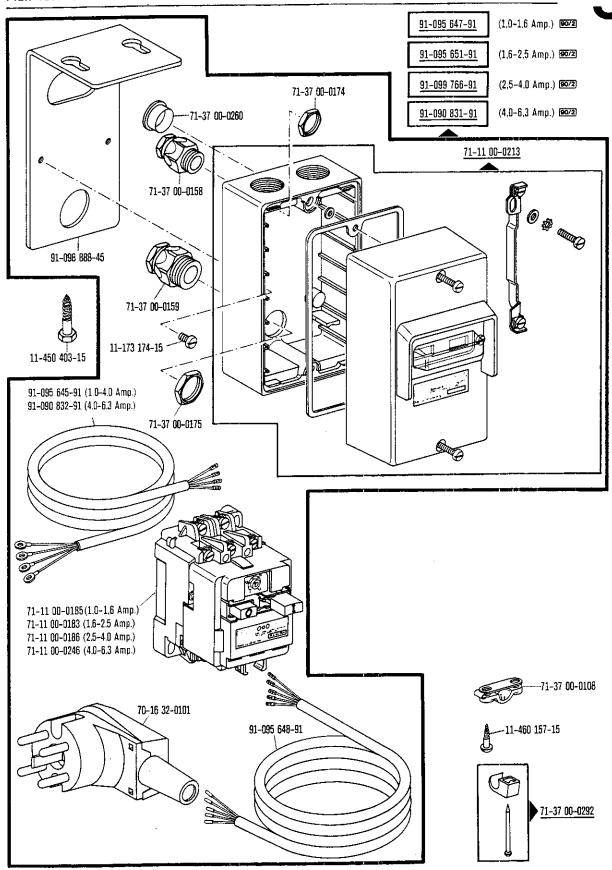

| Inhaltsübersicht | · Contents | · Table | des | matières | · Contenido |
|------------------|------------|---------|-----|----------|-------------|

| Register<br>Section<br>Registre<br>Registro |                                                                                                                                                                                                                                                          | Seite<br>Page<br>Página |
|---------------------------------------------|----------------------------------------------------------------------------------------------------------------------------------------------------------------------------------------------------------------------------------------------------------|-------------------------|
| 0                                           | Erläuterungen<br>Explanations<br>Légende<br>Explicaciones                                                                                                                                                                                                | 5<br>7<br>9<br>11       |
| 1                                           | Kopfteile<br>Front parts<br>Pièces de tête<br>Piezas de la cabeza                                                                                                                                                                                        | 13                      |
| 2                                           | Armteile<br>Arm parts<br>Pièces de bras<br>Piezas del brazo                                                                                                                                                                                              | 20                      |
| 3                                           | Grundplattenteile Bedplate parts Pièces du plateau fondamental Pieza de la placa-base                                                                                                                                                                    | 24                      |
| 4                                           | Zubehörteile Accessory parts Accessoires Accesorios                                                                                                                                                                                                      | 32                      |
| 5                                           | Motoranschlußsatz Motor connection kit Jeu de pièces à raccorder le moteur Juego de piezas de conexión del motor  (Ausrüstung mit Motorschutzschalter) (equipment with motor overload trip) (avec contacteur-disjoncteur) (con interruptor de seguridad) | 34                      |
| 6                                           | Motoranschlußsatz Motor connection kit Jeu de pièces à raccorder le moteur Juego de piezas de conexión del motor  (Ausrüstung mit Motordrehschalter) (equipment with motor turn switch) (avec interrupteur rotatif) (con interruptor giratorio)          | 36                      |
| 7                                           | Fadenöler<br>Thread lubricator<br>Graisseur de fil<br>Lubrificador del hilo                                                                                                                                                                              | 37                      |
| 8                                           | Unterklasse Subclass -900/01; -900/01-913/03 Sous-classe -900/51; -900/51-913/03; -900/51-913/04 Subclase                                                                                                                                                | 38                      |
| 9                                           | Unterklasse Subclass -909/03 Sous-classe Subclase                                                                                                                                                                                                        | 47                      |
| 10                                          | Unterklasse Subclass -910/01 Sous-classe Subclase                                                                                                                                                                                                        | 48                      |
| 11                                          | Unterklasse Subclass -910/03 Sous-classe Subclase                                                                                                                                                                                                        | 50                      |
| 12                                          | Unterklasse Subclass -910/04 Sous-classe Subclase                                                                                                                                                                                                        | 52                      |
| 13                                          | Unterklasse Subclass -911/03 Sous-classe Subclase                                                                                                                                                                                                        | 54                      |
| 14                                          | Unterklasse Subclass -911/05 Sous-classe Subclase                                                                                                                                                                                                        | 57                      |