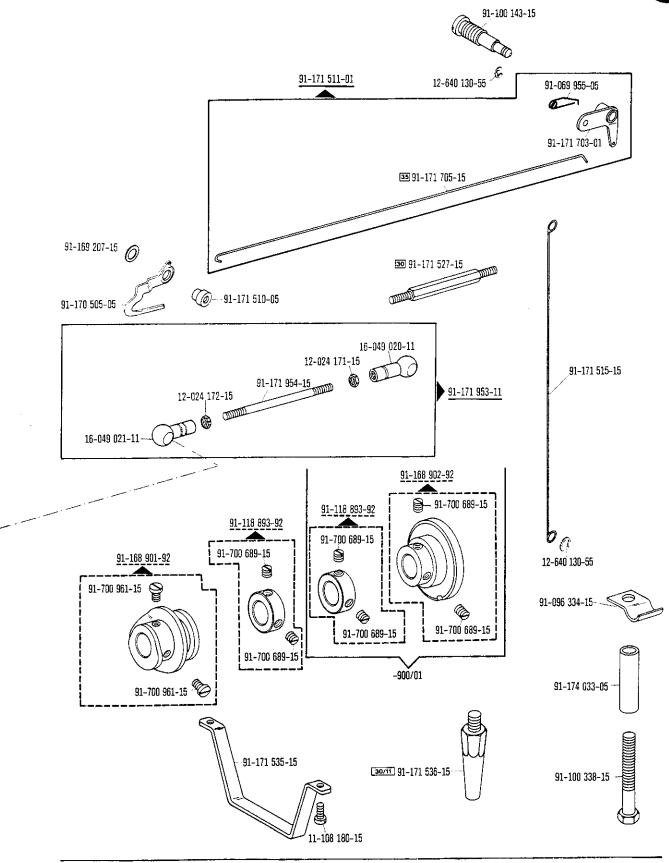

1.78

\_ 43

-900/51-913/03 zur · pour la Pfaff 487/489 1.78 91-171 455-91 91-168 934-92 12-085 170-15-----91-168 918-05 91-168 938-91 91-168 917-05 / 91-168 909-15 91-168 939-15 91-168 934-05 12-610 230-45 12-305 144-15 91-169,582-05 11-108 246-15 91-168 910-05  $(\mathcal{O})$ 91-168 907-05 11-108 225-15 91-167 560-05 12-640 170-55 11-305 239-15 91-168 922-15 ----12-024 171-15 12-640 170-55 91-095 940-91 🔯 91-168 913-05 91-167 636-05 ළු 91-171 378-15-71-17 00-0131 91-168 904-05 91-099 904-45 **9**....11-330 166-15 91-168 906-45 91-168 911-15 💿 --- 12-024 151-15 ---11-174 293-15 0 13-033 220-05 91-168 927-15 91-168 945-05 6 0, 91-174 026-05 91-174 027-15 11-174 293-15-60 11-317 949-15 13-033 280-05 91-167 556-11 11-108 222-15 91-168 415-15 11-108 045-25 30 11-108 222-15 11-174 914-05 91-129 443-12 11-108 861-25 71-21 00-0125 91-095 941-91 11-108 174-15 91-095 850-91 12-510 110-45 12-305 084-15 11-108 111-15 71-37 00-0132 1-12 00-0566

91-095 942-45

71-16 00 -0204

11-108 912-15 30