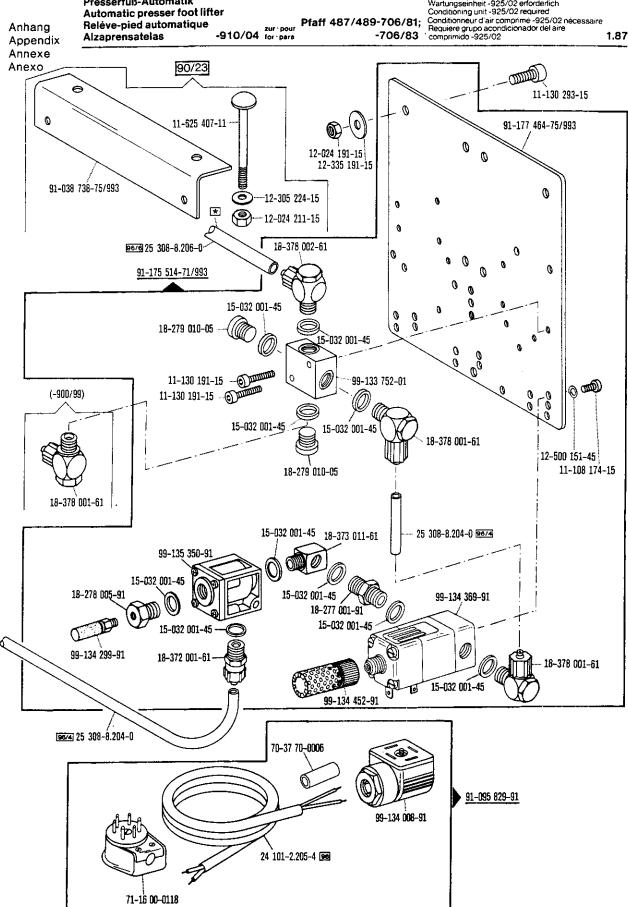

| Register<br>Section<br>Registre<br>Registro |                                                                                                          |                             | Seite<br>Page<br>Pägina |
|---------------------------------------------|----------------------------------------------------------------------------------------------------------|-----------------------------|-------------------------|
|                                             | Kopfteile<br>Front parts<br>Pièces de tête<br>Piezas de la cabeza                                        |                             | 78                      |
|                                             | Armteile<br>Arm parts<br>Pièces de bras<br>Piezas del brazo                                              |                             | 82                      |
|                                             | Grundplattenteile<br>Bedplate parts<br>Pièces du plateau fondamental<br>Piezas de la placa-base          |                             | 86                      |
|                                             | Gehäuseteile<br>Housing sections<br>Parties du corps<br>Piezas del cárter                                |                             | 92                      |
|                                             | Fadenabschneid-Einrichtung<br>Thread trimmer<br>Coupe-fil<br>Cortahilos                                  | -900/51                     | 94                      |
|                                             | Fadenabschneid-Einrichtung<br>Thread trimmer<br>Coupe-fil<br>Cortahilos                                  | -900/99                     | 97                      |
| Anhang<br>Appendix<br>Annexe<br>Anexo       | Fadenabstreif-Einrichtung<br>Thread wiper<br>Racleur de fil<br>Retirahilos                               | -909/03                     | 100                     |
|                                             | Presserfuß-Automatik<br>Automatic presser foot lifter<br>Relève-pied automatique<br>Alzaprensatelas      | -910/04                     | 101                     |
|                                             | Verriegelungs-Einrichtung<br>Backtacking mechanism<br>Dispositif å points d'arrêt<br>Rematador           | -911/03                     | 103                     |
|                                             | Verriegelungs-Einrichtung<br>Backtacking mechanism<br>Dispositif à points d'arrêt<br>Rematador           | -910/04*)-911/05<br>-911/05 | 109                     |
|                                             | Verriegelungs-Einrichtung<br>Backtacking mechanism<br>Dispositif à points d'arrêt<br>Rematador           | -911/15<br>-911/35          | 118                     |
|                                             | Blasvorrichtung<br>Blower<br>Dispositif à jet d'air<br>Eyector de aire                                   | -920/05                     | 122                     |
|                                             | Wartungseinheit Air filter/lubricator Conditionneur d'air comprimé Grupo acondicionador del aire comprim | -925/02<br>ido              | 124                     |

<sup>\*)</sup> Presserfuß-Automatik Automatic presser foot lifter Relève-pied automatique Altraprenenteles