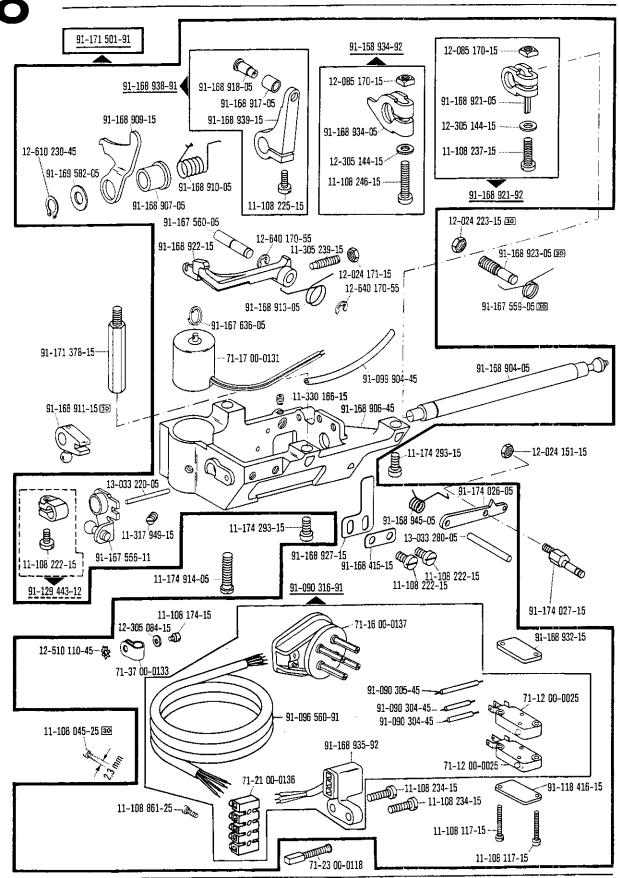

1.78

\_ 43

-900/51-913/03 zur · pour la Pfaff 487/489 1.78 91-171 455-91 91-168 934-92 12-085 170-15-----91-168 918-05 91-168 938-91 91-168 917-05 / 91-168 909-15 91-168 939-15 91-168 934-05 12-610 230-45 12-305 144-15 91-169,582-05 11-108 246-15 91-168 910-05  $(\mathcal{O})$ 91-168 907-05 11-108 225-15 91-167 560-05 12-640 170-55 11-305 239-15 91-168 922-15 ----12-024 171-15 12-640 170-55 91-095 940-91 🔯 91-168 913-05 91-167 636-05 ළු 91-171 378-15-71-17 00-0131 91-168 904-05 91-099 904-45 **9**....11-330 166-15 91-168 906-45 91-168 911-15 💿 --- 12-024 151-15 ---11-174 293-15 0 13-033 220-05 91-168 927-15 91-168 945-05 6 0, 91-174 026-05 91-174 027-15 11-174 293-15-60 11-317 949-15 13-033 280-05 91-167 556-11 11-108 222-15 91-168 415-15 11-108 045-25 30 11-108 222-15 11-174 914-05 91-129 443-12 11-108 861-25 71-21 00-0125 91-095 941-91 11-108 174-15 91-095 850-91 12-510 110-45 12-305 084-15 11-108 111-15 71-37 00-0132 1-12 00-0566