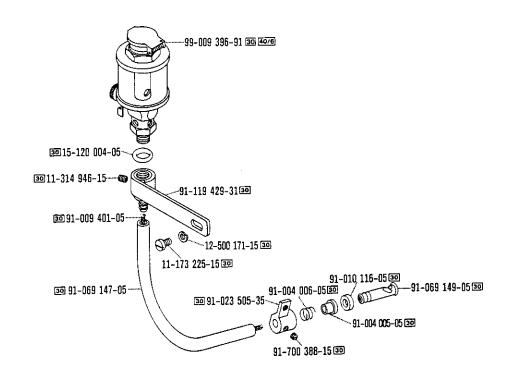

1.78

\_ 43

-900/51-913/03 zur · pour la Pfaff 487/489 1.78 91-171 455-91 91-168 934-92 12-085 170-15-----91-168 918-05 91-168 938-91 91-168 917-05 / 91-168 909-15 91-168 939-15 91-168 934-05 12-610 230-45 12-305 144-15 91-169,582-05 11-108 246-15 91-168 910-05  $(\mathcal{O})$ 91-168 907-05 11-108 225-15 91-167 560-05 12-640 170-55 11-305 239-15 91-168 922-15 ----12-024 171-15 12-640 170-55 91-095 940-91 🔯 91-168 913-05 91-167 636-05 ළු 91-171 378-15-71-17 00-0131 91-168 904-05 91-099 904-45 **9**....11-330 166-15 91-168 906-45 91-168 911-15 💿 --- 12-024 151-15 ---11-174 293-15 0 13-033 220-05 91-168 927-15 91-168 945-05 6 0, 91-174 026-05 91-174 027-15 11-174 293-15-60 11-317 949-15 13-033 280-05 91-167 556-11 11-108 222-15 91-168 415-15 11-108 045-25 30 11-108 222-15 11-174 914-05 91-129 443-12 11-108 861-25 71-21 00-0125 91-095 941-91 11-108 174-15 91-095 850-91 12-510 110-45 12-305 084-15 11-108 111-15 71-37 00-0132 1-12 00-0566

91-095 942-45

71-16 00 -0204

11-108 912-15 30