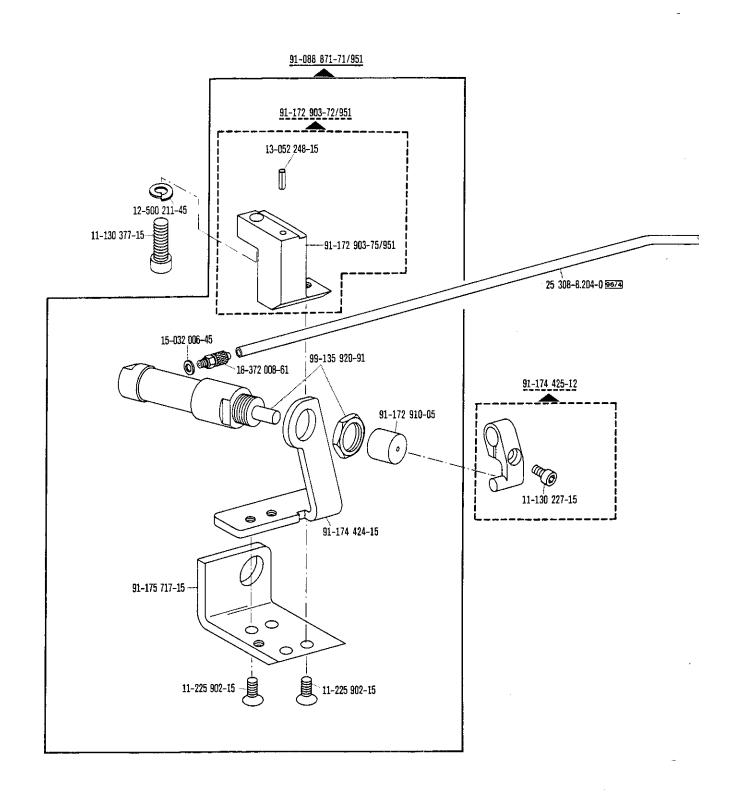

-091 862-71/993 24 101-2.306-4 (1600) 27/5 24 101-2.306-4 (1650) 27/5 **60** 12-177 142-05 91-090 850-75/993 ø 24 101-2.306-4 (1250) 27/5 71-37 00-0158 71-37 00-0260 71-37 00-0174 -- 9**1-**090 **85**5-01 11-108 174-15 12-305 224-15 --- 12-500 210-45 60

11-039 363-15

11-450 510-15 🖭



Anhang Appendix Annexe









1.87

91-092 210-91 (24 V) 90/11 30/51



Backtacking mechanism
Dispositif à points d'arrêt Rematador

Plant 487/489-706/81; Requiere grupo acondicionador del aire
-911/05 for : para

Wartungseinheit -925/02 erforderlich
Conditioning unit -925/02 required
Conditionneur d'air comprime -925/02 nécessaire
Requiere grupo acondicionador del aire
-706/83 comprimido -925/02

1.87 1.87

Anhang Appendix Annexe Anexo

91-087 150-71/798 (220 V) 90/12





11-330 952-15

91-069 222-12









Wartungseinheit -925/02 erforderlich Conditioning unit -925/02 required Conditionneur d'air comprime -925/02 nécessaire Requière grupo acondicionador del aire comprimido -925/02 1.8

Anhang Appendix Annexe



> 91-087 961-71/951 91-172 903-72/951 13-052 248-15 12-500 211-45 11-130 377-15 91-172 903-75/951 25 308-8.204-0 9674 15-032 006-45 99-135 920-91 ~ 18-372 008-61 91-174 425-12 91-172 910-05 91-172 925-92 91-172 910-05 91-172 925-15 11-130 227-15 13-070 981-05 91-174 424-15 99-135 206-91 91-175 717-15 91-171 542-91 15-032 001-45 91-171 543-05 18-378 001-61 91-171 544-12 11-225 902-15 11-225 902-15 11-330 175-15



Anhang

-911/15\*) zur pour -911/35\*) -706/81; -706/83.

Wartungseinheit -925/02 erforderlich Conditioning unit -925/02 required Conditionneur d'air comprime -925/02