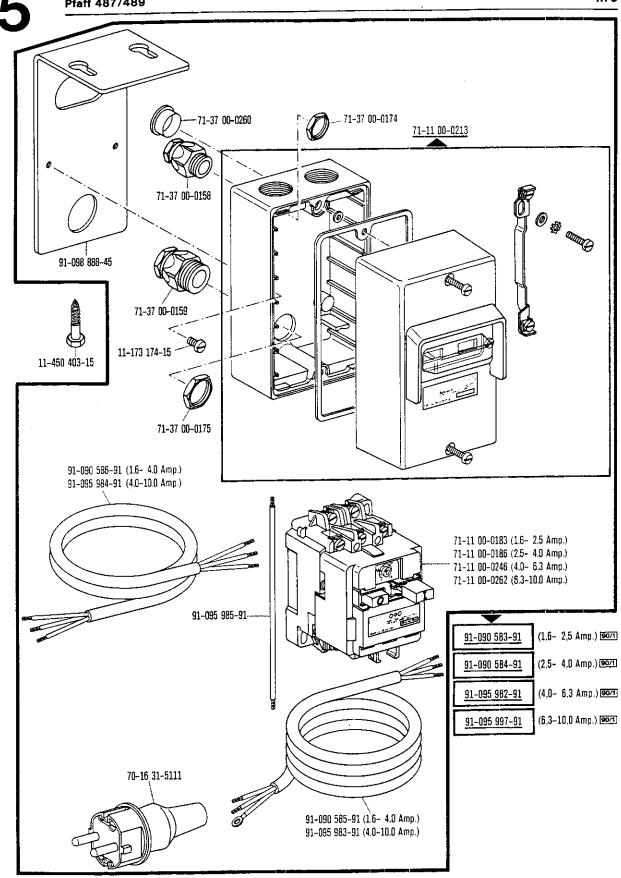

| Inhaltsübersicht | · Contents | · Table | des | matières | · Contenido |
|------------------|------------|---------|-----|----------|-------------|

| Register<br>Section<br>Registre<br>Registro |                                                                                                                                                                                                                                                          | Seite<br>Page<br>Página |
|---------------------------------------------|----------------------------------------------------------------------------------------------------------------------------------------------------------------------------------------------------------------------------------------------------------|-------------------------|
| 0                                           | Erläuterungen<br>Explanations<br>Légende<br>Explicaciones                                                                                                                                                                                                | 5<br>7<br>9<br>11       |
| 1                                           | Kopfteile<br>Front parts<br>Pièces de tête<br>Piezas de la cabeza                                                                                                                                                                                        | 13                      |
| 2                                           | Armteile<br>Arm parts<br>Pièces de bras<br>Piezas del brazo                                                                                                                                                                                              | 20                      |
| 3                                           | Grundplattenteile Bedplate parts Pièces du plateau fondamental Pieza de la placa-base                                                                                                                                                                    | 24                      |
| 4                                           | Zubehörteile Accessory parts Accessoires Accesorios                                                                                                                                                                                                      | 32                      |
| 5                                           | Motoranschlußsatz Motor connection kit Jeu de pièces à raccorder le moteur Juego de piezas de conexión del motor  (Ausrüstung mit Motorschutzschalter) (equipment with motor overload trip) (avec contacteur-disjoncteur) (con interruptor de seguridad) | 34                      |
| 6                                           | Motoranschlußsatz Motor connection kit Jeu de pièces à raccorder le moteur Juego de piezas de conexión del motor  (Ausrüstung mit Motordrehschalter) (equipment with motor turn switch) (avec interrupteur rotatif) (con interruptor giratorio)          | 36                      |
| 7                                           | Fadenöler<br>Thread lubricator<br>Graisseur de fil<br>Lubrificador del hilo                                                                                                                                                                              | 37                      |
| 8                                           | Unterklasse Subclass -900/01; -900/01-913/03 Sous-classe -900/51; -900/51-913/03; -900/51-913/04 Subclase                                                                                                                                                | 38                      |
| 9                                           | Unterklasse Subclass -909/03 Sous-classe Subclase                                                                                                                                                                                                        | 47                      |
| 10                                          | Unterklasse Subclass -910/01 Sous-classe Subclase                                                                                                                                                                                                        | 48                      |
| 11                                          | Unterklasse Subclass -910/03 Sous-classe Subclase                                                                                                                                                                                                        | 50                      |
| 12                                          | Unterklasse Subclass -910/04 Sous-classe Subclase                                                                                                                                                                                                        | 52                      |
| 13                                          | Unterklasse Subclass -911/03 Sous-classe Subclase                                                                                                                                                                                                        | 54                      |
| 14                                          | Unterklasse Subclass -911/05 Sous-classe Subclase                                                                                                                                                                                                        | 57                      |