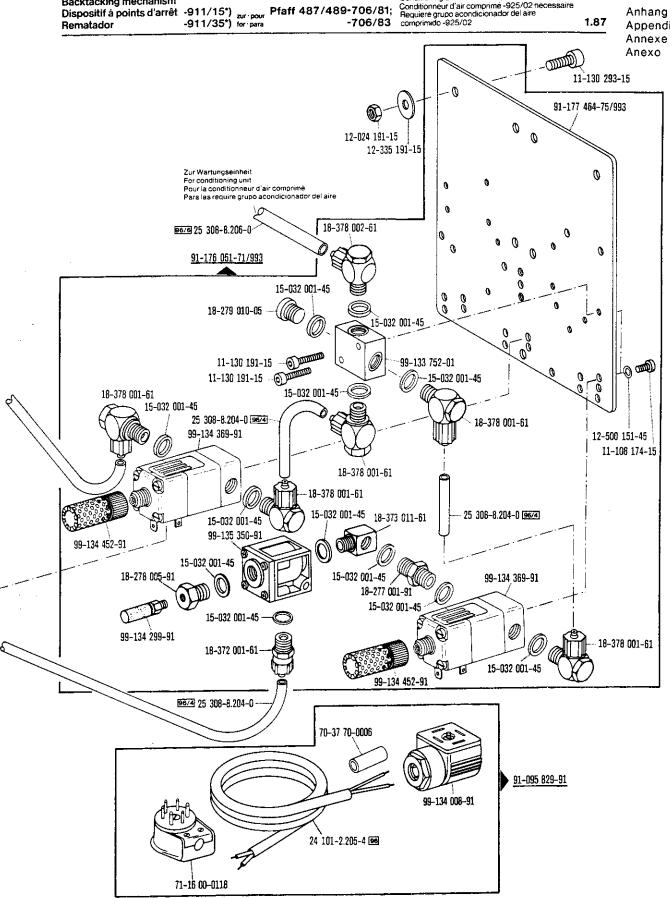

| Register<br>Section<br>Registre<br>Registro |                                                                                                          |                             | Seite<br>Page<br>Pägina |
|---------------------------------------------|----------------------------------------------------------------------------------------------------------|-----------------------------|-------------------------|
|                                             | Kopfteile<br>Front parts<br>Pièces de tête<br>Piezas de la cabeza                                        |                             | 78                      |
|                                             | Armteile<br>Arm parts<br>Pièces de bras<br>Piezas del brazo                                              |                             | 82                      |
|                                             | Grundplattenteile<br>Bedplate parts<br>Pièces du plateau fondamental<br>Piezas de la placa-base          |                             | 86                      |
|                                             | Gehäuseteile<br>Housing sections<br>Parties du corps<br>Piezas del cárter                                |                             | 92                      |
|                                             | Fadenabschneid-Einrichtung<br>Thread trimmer<br>Coupe-fil<br>Cortahilos                                  | -900/51                     | 94                      |
|                                             | Fadenabschneid-Einrichtung<br>Thread trimmer<br>Coupe-fil<br>Cortahilos                                  | -900/99                     | 97                      |
| Anhang<br>Appendix<br>Annexe<br>Anexo       | Fadenabstreif-Einrichtung<br>Thread wiper<br>Racleur de fil<br>Retirahilos                               | -909/03                     | 100                     |
|                                             | Presserfuß-Automatik<br>Automatic presser foot lifter<br>Relève-pied automatique<br>Alzaprensatelas      | -910/04                     | 101                     |
|                                             | Verriegelungs-Einrichtung<br>Backtacking mechanism<br>Dispositif å points d'arrêt<br>Rematador           | -911/03                     | 103                     |
|                                             | Verriegelungs-Einrichtung<br>Backtacking mechanism<br>Dispositif à points d'arrêt<br>Rematador           | -910/04*)-911/05<br>-911/05 | 109                     |
|                                             | Verriegelungs-Einrichtung<br>Backtacking mechanism<br>Dispositif à points d'arrêt<br>Rematador           | -911/15<br>-911/35          | 118                     |
|                                             | Blasvorrichtung<br>Blower<br>Dispositif à jet d'air<br>Eyector de aire                                   | -920/05                     | 122                     |
|                                             | Wartungseinheit Air filter/lubricator Conditionneur d'air comprimé Grupo acondicionador del aire comprim | -925/02<br>ido              | 124                     |

| Register<br>Section<br>Registre<br>Registro |                                                                                                                                               | Seite<br>Page<br>Página  |
|---------------------------------------------|-----------------------------------------------------------------------------------------------------------------------------------------------|--------------------------|
|                                             | Wartungseinheit Air filter/lubricator Conditionneur d'air comprimé Grupo acondicionador del aire comprimido                                   | 125                      |
|                                             | Bandtrenn-Einrichtung -960/61 Tape cutter -960/62 Coupe-ruban -960/64 Cortador de cintas                                                      | 126                      |
|                                             | Zubehörteile Accessory parts Accessoires Accesorios                                                                                           | 133                      |
|                                             | Positionsgeber zur<br>Synchronizer for<br>Synchronisateur pour<br>Sincronizador para Pfaff 487/489-706/81; -706/83; -900/51; -900/99; -913/52 | 135                      |
| Anhang<br>Appendix<br>Annexe<br>Anexo       | Fadenöler<br>Thread lubricator<br>Graisseur de fil<br>Lubricador del hilo                                                                     | 136                      |
|                                             | Erläuterungen<br>Explanations<br>Légende<br>Explicaciones                                                                                     | 137<br>138<br>139<br>140 |
|                                             | Schmiermittel-Tabelle Table of lubricants Tableau des lubrifiants Tabla de lubricantes                                                        | 141                      |
|                                             | Nummernverzeichnis<br>Numerical index<br>Tableau des numéros<br>Indice numérico                                                               | 142                      |
|                                             | Unterklassen-Ausstattung<br>Subclass parts<br>Composition des sous-classes<br>Composición de las subclases                                    |                          |
|                                             |                                                                                                                                               |                          |
|                                             |                                                                                                                                               |                          |
|                                             |                                                                                                                                               |                          |
|                                             |                                                                                                                                               |                          |