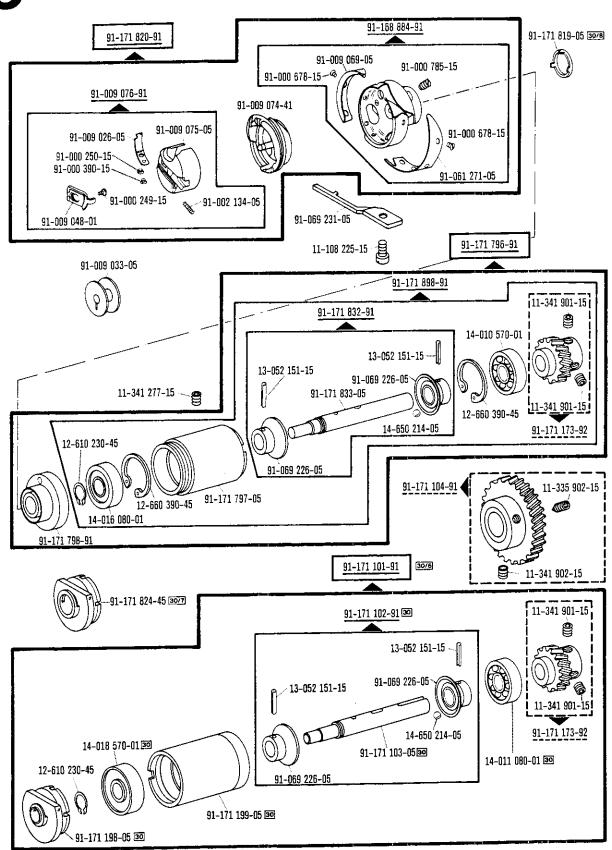

| <u>00-000 000-00</u> | Hauptgruppenteil, bestehend aus: Gruppenteilen oder Gruppenteilen und Einzelteilen oder Gruppenteilen, Einzelteilen und Einzelteilen mit Ergänzung. (Siehe Einrahmungen auf den Bildseiten) |
|----------------------|---------------------------------------------------------------------------------------------------------------------------------------------------------------------------------------------|
| 00-000 000-00        | Gruppenteil, bestehend aus: Einzelteilen oder<br>Einzelteilen und Einzelteilen mit Ergänzung.<br>(Siehe Einrahmungen auf den Bildseiten)                                                    |
| 00-000 000-00        | Einzelteil mit Ergänzung (siehe Einrahmungen auf den Bildseiten)<br>z.B. Stellring mit Schrauben, Nadelstange mit Befestigungsschraube zur Nadel, usw.                                      |
| 00-000 000-00        | Einzelteil                                                                                                                                                                                  |
| A                    | Maschinen-Ausstattung für feine Materialien.                                                                                                                                                |
| В                    | Maschinen-Ausstattung für mittlere Materialien.                                                                                                                                             |
| C                    | Maschinen-Ausstattung für mittelschwere Materialien.                                                                                                                                        |
| N                    | Stichlänge 6,0 mm                                                                                                                                                                           |
|                      | Unterklassenabhängig, Teilenummer siehe separate Unterklassen-Ausstattung.                                                                                                                  |
| 2                    | Markierung (Punkte, Striche oder Zahl) bei Bestellung angeben.                                                                                                                              |
| 3                    | Geklebt                                                                                                                                                                                     |
| 6                    | Nadelstärke und Spitzenform bei Bestellung angeben.                                                                                                                                         |
| 7                    | Messerdicke (0,8 oder 1,0 mm) bei Bestellung angeben.                                                                                                                                       |
| 27/1                 | Eingeklammerte Zahl = Durchmesser in mm.                                                                                                                                                    |
| 27/5                 | Eingeklammerte Zahl = Länge in mm.                                                                                                                                                          |
| 28                   | Sonderausführung                                                                                                                                                                            |
| 30                   | Frühere Ausführung, im Ersatzfall wieder bestellen.                                                                                                                                         |
| 30/1                 | Frühere Ausführung, ersetzt durch Nr. 91-171 948-92.                                                                                                                                        |
| 30/2                 | Frühere Ausführung, ersetzt durch Nr. 91-171 904-91                                                                                                                                         |
| 30/3                 | Frühere Ausführung, ersetzt durch Nr. 91-174 140-11.                                                                                                                                        |
| 30/4                 | Frühere Ausführung zu Nr. 91–171 043–12, ersetzt durch Nr. 91–171 874–12 und 91–171 875–12.                                                                                                 |
| 30/5                 | Frühere Ausführung, ersetzt durch Nr. 91–171 465–91 und 91–171 744–05 (siehe Seite 27).                                                                                                     |
| 30/6                 | Frühere Ausführung, ersetzt durch Nr. 91–171 796–91 und 91–171 820–91                                                                                                                       |
| 30/7                 | Frühere Ausführung zu Nr. 91–171 101–91 und 91–171 820–91                                                                                                                                   |
| 30/8                 | Distanzring zu Nr. 91-171 101-91 und 91-171 820-91 .                                                                                                                                        |
| 30/9                 | Frühere Ausführung, ersetzt durch Nr. 91-174 046-01.                                                                                                                                        |
| 30/10                | Frühere Ausführung, ersetzt durch Nr. 91–171 795–91 und 91–171 820–91 (siehe Seite 30).                                                                                                     |
| 30/11                | Frühere Ausführung, ersetzt durch Nr. 91–100 338–15 und 91–174 033–05.                                                                                                                      |
| 30/12                | Frühere Ausführung zu Nr. 91–171 300–91 (siehe Seite 16) und 91–171 223–91 (siehe Seite 17).                                                                                                |
| 30/13                | Frühere Ausführung zu Nr. 91–171 335–91                                                                                                                                                     |

| 31 | Einzeln nicht austauschbar, im Ersatzfall vollständiges Aggregat (eingerahmte Teile) |
|----|--------------------------------------------------------------------------------------|
|    | bestellen, oder zur Reparatur einsenden.                                             |

| 00-000 000-00 | Assembly, consisting of: sub-assemblies or sub-assemblies and component parts or sub-assemblies, component parts and component plus complementary parts.  (See the framed-in sections on the illustration pages). |
|---------------|-------------------------------------------------------------------------------------------------------------------------------------------------------------------------------------------------------------------|
| 00-000 000-00 | Sub-assembly, consisting of: component parts or component parts and component plus complementary parts. (See the framed-in sections on the illustration pages).                                                   |
| 00-000 000-00 | Component part with complementary parts (see the framed-in sections on the illustration pages), e.g. collar with screws, needle bar with needle set screw, etc.                                                   |
| 00-000 000-00 | Component part                                                                                                                                                                                                    |
| Ā             | Model A for sewing thin and light-weight materials.                                                                                                                                                               |
| В             | Model B for sewing medium-weight materials.                                                                                                                                                                       |
| C             | Model C for sewing medium-heavy materials.                                                                                                                                                                        |
| N             | Stitch length 6.0 mm                                                                                                                                                                                              |
|               | Subclass-dependent, for part number see subclass listing.                                                                                                                                                         |
| 2             | Marking (dots, strokes or numbers) to be stated on order.                                                                                                                                                         |
| 3             | Part cemented.                                                                                                                                                                                                    |
| 6             | Needle size and style of point to be stated on order.                                                                                                                                                             |
| 7             | Thickness of knife (0.8 or 1.0 mm) to be stated on order.                                                                                                                                                         |
| 27/1          | Number in parentheses = Dia. in mm.                                                                                                                                                                               |
| 27/5          | Number in parentheses = length in mm.                                                                                                                                                                             |
| 28            | Special version.                                                                                                                                                                                                  |
| 30            | Earlier version, to be re-ordered for replacement purposes.                                                                                                                                                       |
| 30/1          | Earlier version, replaced by No. 91-171 948-92.                                                                                                                                                                   |
| 30/2          | Earlier version, replaced by No. 91-171 904-91                                                                                                                                                                    |
| 30/3          | Earlier version, replaced by No. 91-174 140-11.                                                                                                                                                                   |
| 30/4          | Earlier version for No. 91-171043-12, replaced by No. 91-171874-12 and 91-171875-12.                                                                                                                              |
| 30/5          | Earlier version, replaced by Nos. 91-171 465-91 and 91-171 744-05 (see page 27).                                                                                                                                  |
| 30/6          | Earlier version, replaced by Nos. 91–171 796–91 and 91–171 820–91                                                                                                                                                 |
| 30/7          | Earlier version for Nos. 91–171 101–91 and 91–171 820–91                                                                                                                                                          |
| 30/8          | Spacer for Nos. 91–171 101–91 and 91–171 820–91                                                                                                                                                                   |
| 30/9          | Earlier version, replaced by No. 91-174 046-01.                                                                                                                                                                   |
| 30/10         | Earlier version, replaced by Nos. 91–171 795–91 and 91–171 820–91 (see page 30).                                                                                                                                  |
| 30/11         | Earlier version, replaced by Nos. 91-100 338-15 and 91-174 033-05.                                                                                                                                                |
| 30/12         | Earlier version for Nos. 91–171 300–91 (see page 16) and 91–171 223–91 (see page 17).                                                                                                                             |
| 30/13         | Earlier version for No. 91-171 335-91                                                                                                                                                                             |

| 31 | Cannot be exchanged singly; if defective, order complete assembly (boxed-in parts) |
|----|------------------------------------------------------------------------------------|
|    | or return same for repair.                                                         |