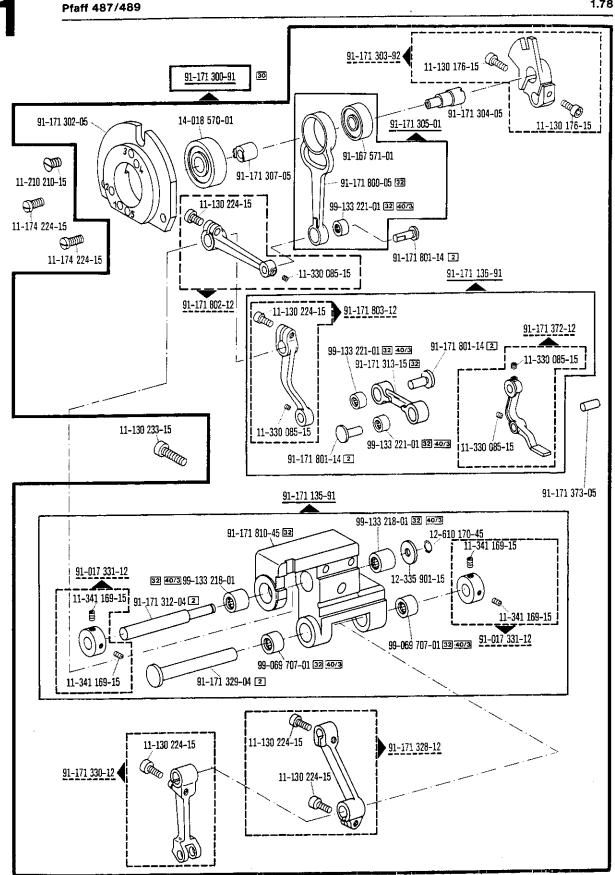

| <u>00-000 000-00</u> | Hauptgruppenteil, bestehend aus: Gruppenteilen oder Gruppenteilen und Einzelteilen oder Gruppenteilen, Einzelteilen und Einzelteilen mit Ergänzung. (Siehe Einrahmungen auf den Bildseiten) |
|----------------------|---------------------------------------------------------------------------------------------------------------------------------------------------------------------------------------------|
| 00-000 000-00        | Gruppenteil, bestehend aus: Einzelteilen oder<br>Einzelteilen und Einzelteilen mit Ergänzung.<br>(Siehe Einrahmungen auf den Bildseiten)                                                    |
| 00-000 000-00        | Einzelteil mit Ergänzung (siehe Einrahmungen auf den Bildseiten)<br>z.B. Stellring mit Schrauben, Nadelstange mit Befestigungsschraube zur Nadel, usw.                                      |
| 00-000 000-00        | Einzelteil                                                                                                                                                                                  |
| A                    | Maschinen-Ausstattung für feine Materialien.                                                                                                                                                |
| В                    | Maschinen-Ausstattung für mittlere Materialien.                                                                                                                                             |
| C                    | Maschinen-Ausstattung für mittelschwere Materialien.                                                                                                                                        |
| N                    | Stichlänge 6,0 mm                                                                                                                                                                           |
|                      | Unterklassenabhängig, Teilenummer siehe separate Unterklassen-Ausstattung.                                                                                                                  |
| 2                    | Markierung (Punkte, Striche oder Zahl) bei Bestellung angeben.                                                                                                                              |
| 3                    | Geklebt                                                                                                                                                                                     |
| 6                    | Nadelstärke und Spitzenform bei Bestellung angeben.                                                                                                                                         |
| 7                    | Messerdicke (0,8 oder 1,0 mm) bei Bestellung angeben.                                                                                                                                       |
| 27/1                 | Eingeklammerte Zahl = Durchmesser in mm.                                                                                                                                                    |
| 27/5                 | Eingeklammerte Zahl = Länge in mm.                                                                                                                                                          |
| 28                   | Sonderausführung                                                                                                                                                                            |
| 30                   | Frühere Ausführung, im Ersatzfall wieder bestellen.                                                                                                                                         |
| 30/1                 | Frühere Ausführung, ersetzt durch Nr. 91-171 948-92.                                                                                                                                        |
| 30/2                 | Frühere Ausführung, ersetzt durch Nr. 91-171 904-91                                                                                                                                         |
| 30/3                 | Frühere Ausführung, ersetzt durch Nr. 91-174 140-11.                                                                                                                                        |
| 30/4                 | Frühere Ausführung zu Nr. 91–171 043–12, ersetzt durch Nr. 91–171 874–12 und 91–171 875–12.                                                                                                 |
| 30/5                 | Frühere Ausführung, ersetzt durch Nr. 91–171 465–91 und 91–171 744–05 (siehe Seite 27).                                                                                                     |
| 30/6                 | Frühere Ausführung, ersetzt durch Nr. 91–171 796–91 und 91–171 820–91                                                                                                                       |
| 30/7                 | Frühere Ausführung zu Nr. 91–171 101–91 und 91–171 820–91                                                                                                                                   |
| 30/8                 | Distanzring zu Nr. 91-171 101-91 und 91-171 820-91 .                                                                                                                                        |
| 30/9                 | Frühere Ausführung, ersetzt durch Nr. 91-174 046-01.                                                                                                                                        |
| 30/10                | Frühere Ausführung, ersetzt durch Nr. 91–171 795–91 und 91–171 820–91 (siehe Seite 30).                                                                                                     |
| 30/11                | Frühere Ausführung, ersetzt durch Nr. 91–100 338–15 und 91–174 033–05.                                                                                                                      |
| 30/12                | Frühere Ausführung zu Nr. 91–171 300–91 (siehe Seite 16) und 91–171 223–91 (siehe Seite 17).                                                                                                |
| 30/13                | Frühere Ausführung zu Nr. 91–171 335–91                                                                                                                                                     |

| 31 | Einzeln nicht austauschbar, im Ersatzfall vollständiges Aggregat (eingerahmte Teile) |
|----|--------------------------------------------------------------------------------------|
|    | bestellen, oder zur Reparatur einsenden.                                             |

| 00-000 000-00 | Assembly, consisting of: sub-assemblies or sub-assemblies and component parts or sub-assemblies, component parts and component plus complementary parts.  (See the framed-in sections on the illustration pages). |
|---------------|-------------------------------------------------------------------------------------------------------------------------------------------------------------------------------------------------------------------|
| 00-000 000-00 | Sub-assembly, consisting of: component parts or component parts and component plus complementary parts. (See the framed-in sections on the illustration pages).                                                   |
| 00-000 000-00 | Component part with complementary parts (see the framed-in sections on the illustration pages), e.g. collar with screws, needle bar with needle set screw, etc.                                                   |
| 00-000 000-00 | Component part                                                                                                                                                                                                    |
| Ā             | Model A for sewing thin and light-weight materials.                                                                                                                                                               |
| В             | Model B for sewing medium-weight materials.                                                                                                                                                                       |
| C             | Model C for sewing medium-heavy materials.                                                                                                                                                                        |
| N             | Stitch length 6.0 mm                                                                                                                                                                                              |
|               | Subclass-dependent, for part number see subclass listing.                                                                                                                                                         |
| 2             | Marking (dots, strokes or numbers) to be stated on order.                                                                                                                                                         |
| 3             | Part cemented.                                                                                                                                                                                                    |
| 6             | Needle size and style of point to be stated on order.                                                                                                                                                             |
| 7             | Thickness of knife (0.8 or 1.0 mm) to be stated on order.                                                                                                                                                         |
| 27/1          | Number in parentheses = Dia. in mm.                                                                                                                                                                               |
| 27/5          | Number in parentheses = length in mm.                                                                                                                                                                             |
| 28            | Special version.                                                                                                                                                                                                  |
| 30            | Earlier version, to be re-ordered for replacement purposes.                                                                                                                                                       |
| 30/1          | Earlier version, replaced by No. 91-171 948-92.                                                                                                                                                                   |
| 30/2          | Earlier version, replaced by No. 91-171 904-91                                                                                                                                                                    |
| 30/3          | Earlier version, replaced by No. 91-174 140-11.                                                                                                                                                                   |
| 30/4          | Earlier version for No. 91-171043-12, replaced by No. 91-171874-12 and 91-171875-12.                                                                                                                              |
| 30/5          | Earlier version, replaced by Nos. 91-171 465-91 and 91-171 744-05 (see page 27).                                                                                                                                  |
| 30/6          | Earlier version, replaced by Nos. 91–171 796–91 and 91–171 820–91                                                                                                                                                 |
| 30/7          | Earlier version for Nos. 91–171 101–91 and 91–171 820–91                                                                                                                                                          |
| 30/8          | Spacer for Nos. 91–171 101–91 and 91–171 820–91                                                                                                                                                                   |
| 30/9          | Earlier version, replaced by No. 91-174 046-01.                                                                                                                                                                   |
| 30/10         | Earlier version, replaced by Nos. 91–171 795–91 and 91–171 820–91 (see page 30).                                                                                                                                  |
| 30/11         | Earlier version, replaced by Nos. 91-100 338-15 and 91-174 033-05.                                                                                                                                                |
| 30/12         | Earlier version for Nos. 91–171 300–91 (see page 16) and 91–171 223–91 (see page 17).                                                                                                                             |
| 30/13         | Earlier version for No. 91-171 335-91                                                                                                                                                                             |

| 31 | Cannot be exchanged singly; if defective, order complete assembly (boxed-in parts) |
|----|------------------------------------------------------------------------------------|
|    | or return same for repair.                                                         |