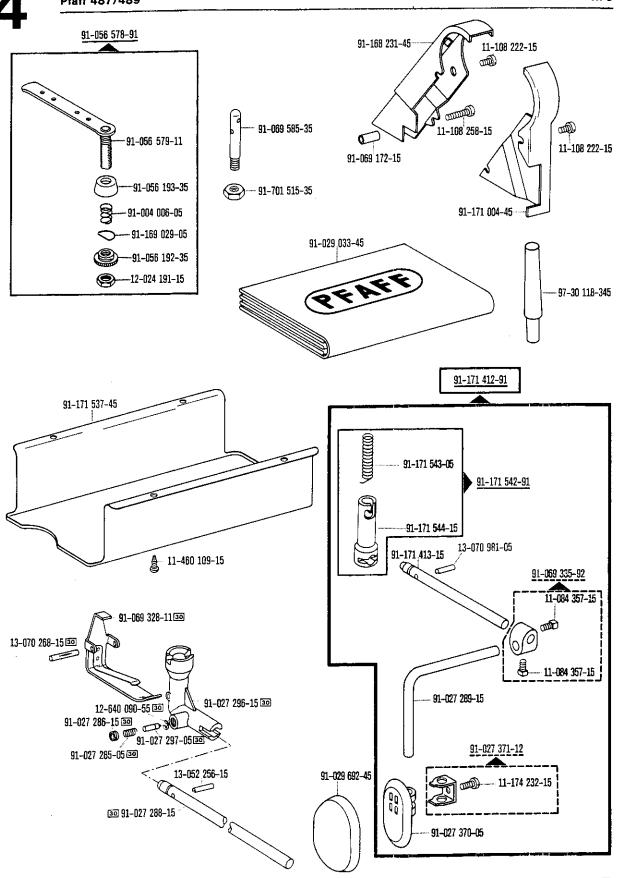

| Register<br>Section<br>Registre<br>Registro |                                                                                                          |                             | Seite<br>Page<br>Pägina |
|---------------------------------------------|----------------------------------------------------------------------------------------------------------|-----------------------------|-------------------------|
|                                             | Kopfteile<br>Front parts<br>Pièces de tête<br>Piezas de la cabeza                                        |                             | 78                      |
|                                             | Armteile<br>Arm parts<br>Pièces de bras<br>Piezas del brazo                                              |                             | 82                      |
|                                             | Grundplattenteile<br>Bedplate parts<br>Pièces du plateau fondamental<br>Piezas de la placa-base          |                             | 86                      |
|                                             | Gehäuseteile<br>Housing sections<br>Parties du corps<br>Piezas del cárter                                |                             | 92                      |
|                                             | Fadenabschneid-Einrichtung<br>Thread trimmer<br>Coupe-fil<br>Cortahilos                                  | -900/51                     | 94                      |
|                                             | Fadenabschneid-Einrichtung<br>Thread trimmer<br>Coupe-fil<br>Cortahilos                                  | -900/99                     | 97                      |
| Anhang<br>Appendix<br>Annexe<br>Anexo       | Fadenabstreif-Einrichtung<br>Thread wiper<br>Racleur de fil<br>Retirahilos                               | -909/03                     | 100                     |
|                                             | Presserfuß-Automatik<br>Automatic presser foot lifter<br>Relève-pied automatique<br>Alzaprensatelas      | -910/04                     | 101                     |
|                                             | Verriegelungs-Einrichtung<br>Backtacking mechanism<br>Dispositif å points d'arrêt<br>Rematador           | -911/03                     | 103                     |
|                                             | Verriegelungs-Einrichtung<br>Backtacking mechanism<br>Dispositif à points d'arrêt<br>Rematador           | -910/04*)-911/05<br>-911/05 | 109                     |
|                                             | Verriegelungs-Einrichtung<br>Backtacking mechanism<br>Dispositif à points d'arrêt<br>Rematador           | -911/15<br>-911/35          | 118                     |
|                                             | Blasvorrichtung<br>Blower<br>Dispositif à jet d'air<br>Eyector de aire                                   | -920/05                     | 122                     |
|                                             | Wartungseinheit Air filter/lubricator Conditionneur d'air comprimé Grupo acondicionador del aire comprim | -925/02<br>ido              | 124                     |

| Register<br>Section<br>Registre<br>Registro |                                                                                                                                               | Seite<br>Page<br>Página  |
|---------------------------------------------|-----------------------------------------------------------------------------------------------------------------------------------------------|--------------------------|
|                                             | Wartungseinheit Air filter/lubricator Conditionneur d'air comprimé Grupo acondicionador del aire comprimido                                   | 125                      |
|                                             | Bandtrenn-Einrichtung -960/61 Tape cutter -960/62 Coupe-ruban -960/64 Cortador de cintas                                                      | 126                      |
|                                             | Zubehörteile Accessory parts Accessoires Accesorios                                                                                           | 133                      |
|                                             | Positionsgeber zur<br>Synchronizer for<br>Synchronisateur pour<br>Sincronizador para Pfaff 487/489-706/81; -706/83; -900/51; -900/99; -913/52 | 135                      |
| Anhang<br>Appendix<br>Annexe<br>Anexo       | Fadenöler<br>Thread lubricator<br>Graisseur de fil<br>Lubricador del hilo                                                                     | 136                      |
|                                             | Erläuterungen<br>Explanations<br>Légende<br>Explicaciones                                                                                     | 137<br>138<br>139<br>140 |
|                                             | Schmiermittel-Tabelle Table of lubricants Tableau des lubrifiants Tabla de lubricantes                                                        | 141                      |
|                                             | Nummernverzeichnis<br>Numerical index<br>Tableau des numéros<br>Indice numérico                                                               | 142                      |
|                                             | Unterklassen-Ausstattung<br>Subclass parts<br>Composition des sous-classes<br>Composición de las subclases                                    |                          |
|                                             |                                                                                                                                               |                          |
|                                             |                                                                                                                                               |                          |
|                                             |                                                                                                                                               |                          |
|                                             |                                                                                                                                               |                          |