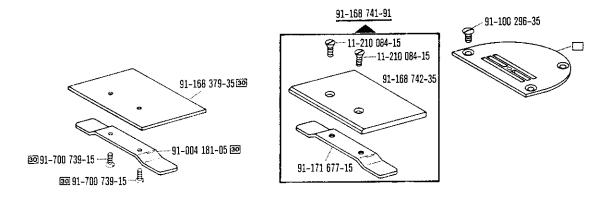

| <u>00-000 000-00</u> | Hauptgruppenteil, bestehend aus: Gruppenteilen oder Gruppenteilen und Einzelteilen oder Gruppenteilen, Einzelteilen und Einzelteilen mit Ergänzung. (Siehe Einrahmungen auf den Bildseiten) |
|----------------------|---------------------------------------------------------------------------------------------------------------------------------------------------------------------------------------------|
| 00-000 000-00        | Gruppenteil, bestehend aus: Einzelteilen oder<br>Einzelteilen und Einzelteilen mit Ergänzung.<br>(Siehe Einrahmungen auf den Bildseiten)                                                    |
| 00-000 000-00        | Einzelteil mit Ergänzung (siehe Einrahmungen auf den Bildseiten)<br>z.B. Stellring mit Schrauben, Nadelstange mit Befestigungsschraube zur Nadel, usw.                                      |
| 00-000 000-00        | Einzelteil                                                                                                                                                                                  |
| A                    | Maschinen-Ausstattung für feine Materialien.                                                                                                                                                |
| В                    | Maschinen-Ausstattung für mittlere Materialien.                                                                                                                                             |
| C                    | Maschinen-Ausstattung für mittelschwere Materialien.                                                                                                                                        |
| N                    | Stichlänge 6,0 mm                                                                                                                                                                           |
|                      | Unterklassenabhängig, Teilenummer siehe separate Unterklassen-Ausstattung.                                                                                                                  |
| 2                    | Markierung (Punkte, Striche oder Zahl) bei Bestellung angeben.                                                                                                                              |
| 3                    | Geklebt                                                                                                                                                                                     |
| 6                    | Nadelstärke und Spitzenform bei Bestellung angeben.                                                                                                                                         |
| 7                    | Messerdicke (0,8 oder 1,0 mm) bei Bestellung angeben.                                                                                                                                       |
| 27/1                 | Eingeklammerte Zahl = Durchmesser in mm.                                                                                                                                                    |
| 27/5                 | Eingeklammerte Zahl = Länge in mm.                                                                                                                                                          |
| 28                   | Sonderausführung                                                                                                                                                                            |
| 30                   | Frühere Ausführung, im Ersatzfall wieder bestellen.                                                                                                                                         |
| 30/1                 | Frühere Ausführung, ersetzt durch Nr. 91-171 948-92.                                                                                                                                        |
| 30/2                 | Frühere Ausführung, ersetzt durch Nr. 91-171 904-91                                                                                                                                         |
| 30/3                 | Frühere Ausführung, ersetzt durch Nr. 91-174 140-11.                                                                                                                                        |
| 30/4                 | Frühere Ausführung zu Nr. 91–171 043–12, ersetzt durch Nr. 91–171 874–12 und 91–171 875–12.                                                                                                 |
| 30/5                 | Frühere Ausführung, ersetzt durch Nr. 91–171 465–91 und 91–171 744–05 (siehe Seite 27).                                                                                                     |
| 30/6                 | Frühere Ausführung, ersetzt durch Nr. 91–171 796–91 und 91–171 820–91                                                                                                                       |
| 30/7                 | Frühere Ausführung zu Nr. 91–171 101–91 und 91–171 820–91                                                                                                                                   |
| 30/8                 | Distanzring zu Nr. 91-171 101-91 und 91-171 820-91 .                                                                                                                                        |
| 30/9                 | Frühere Ausführung, ersetzt durch Nr. 91-174 046-01.                                                                                                                                        |
| 30/10                | Frühere Ausführung, ersetzt durch Nr. 91–171 795–91 und 91–171 820–91 (siehe Seite 30).                                                                                                     |
| 30/11                | Frühere Ausführung, ersetzt durch Nr. 91–100 338–15 und 91–174 033–05.                                                                                                                      |
| 30/12                | Frühere Ausführung zu Nr. 91–171 300–91 (siehe Seite 16) und 91–171 223–91 (siehe Seite 17).                                                                                                |
| 30/13                | Frühere Ausführung zu Nr. 91–171 335–91                                                                                                                                                     |

| 31 | Einzeln nicht austauschbar, im Ersatzfall vollständiges Aggregat (eingerahmte Teile) |
|----|--------------------------------------------------------------------------------------|
|    | bestellen, oder zur Reparatur einsenden.                                             |

| 00-000 000-00 | Assembly, consisting of: sub-assemblies or sub-assemblies and component parts or sub-assemblies, component parts and component plus complementary parts.  (See the framed-in sections on the illustration pages). |
|---------------|-------------------------------------------------------------------------------------------------------------------------------------------------------------------------------------------------------------------|
| 00-000 000-00 | Sub-assembly, consisting of: component parts or component parts and component plus complementary parts. (See the framed-in sections on the illustration pages).                                                   |
| 00-000 000-00 | Component part with complementary parts (see the framed-in sections on the illustration pages), e.g. collar with screws, needle bar with needle set screw, etc.                                                   |
| 00-000 000-00 | Component part                                                                                                                                                                                                    |
| Ā             | Model A for sewing thin and light-weight materials.                                                                                                                                                               |
| В             | Model B for sewing medium-weight materials.                                                                                                                                                                       |
| C             | Model C for sewing medium-heavy materials.                                                                                                                                                                        |
| N             | Stitch length 6.0 mm                                                                                                                                                                                              |
|               | Subclass-dependent, for part number see subclass listing.                                                                                                                                                         |
| 2             | Marking (dots, strokes or numbers) to be stated on order.                                                                                                                                                         |
| 3             | Part cemented.                                                                                                                                                                                                    |
| 6             | Needle size and style of point to be stated on order.                                                                                                                                                             |
| 7             | Thickness of knife (0.8 or 1.0 mm) to be stated on order.                                                                                                                                                         |
| 27/1          | Number in parentheses = Dia. in mm.                                                                                                                                                                               |
| 27/5          | Number in parentheses = length in mm.                                                                                                                                                                             |
| 28            | Special version.                                                                                                                                                                                                  |
| 30            | Earlier version, to be re-ordered for replacement purposes.                                                                                                                                                       |
| 30/1          | Earlier version, replaced by No. 91-171 948-92.                                                                                                                                                                   |
| 30/2          | Earlier version, replaced by No. 91-171 904-91                                                                                                                                                                    |
| 30/3          | Earlier version, replaced by No. 91-174 140-11.                                                                                                                                                                   |
| 30/4          | Earlier version for No. 91-171043-12, replaced by No. 91-171874-12 and 91-171875-12.                                                                                                                              |
| 30/5          | Earlier version, replaced by Nos. 91-171 465-91 and 91-171 744-05 (see page 27).                                                                                                                                  |
| 30/6          | Earlier version, replaced by Nos. 91–171 796–91 and 91–171 820–91                                                                                                                                                 |
| 30/7          | Earlier version for Nos. 91–171 101–91 and 91–171 820–91                                                                                                                                                          |
| 30/8          | Spacer for Nos. 91–171 101–91 and 91–171 820–91                                                                                                                                                                   |
| 30/9          | Earlier version, replaced by No. 91-174 046-01.                                                                                                                                                                   |
| 30/10         | Earlier version, replaced by Nos. 91–171 795–91 and 91–171 820–91 (see page 30).                                                                                                                                  |
| 30/11         | Earlier version, replaced by Nos. 91-100 338-15 and 91-174 033-05.                                                                                                                                                |
| 30/12         | Earlier version for Nos. 91–171 300–91 (see page 16) and 91–171 223–91 (see page 17).                                                                                                                             |
| 30/13         | Earlier version for No. 91-171 335-91                                                                                                                                                                             |

| 31 | Cannot be exchanged singly; if defective, order complete assembly (boxed-in parts) |
|----|------------------------------------------------------------------------------------|
|    | or return same for repair.                                                         |