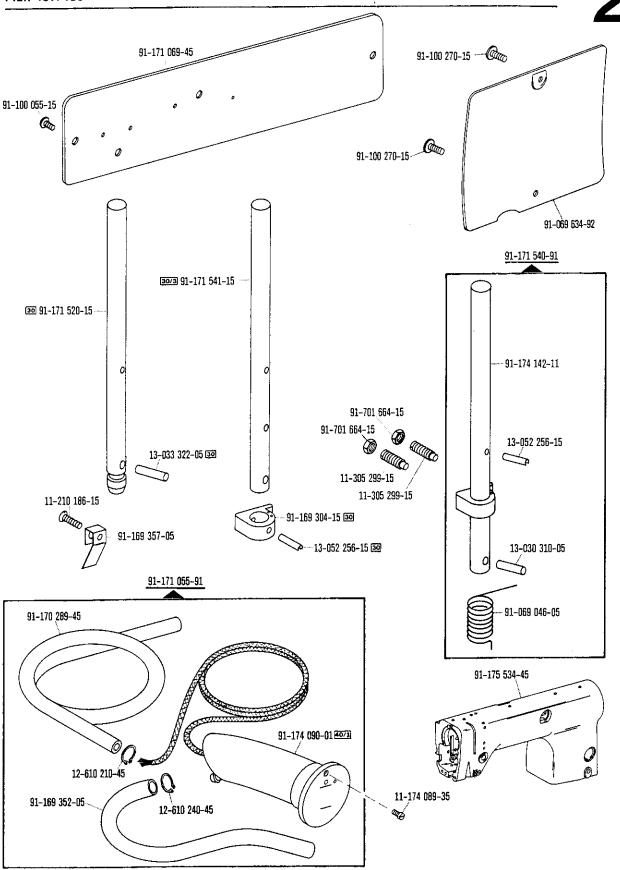

| <u>00-000 000-00</u> | Hauptgruppenteil, bestehend aus: Gruppenteilen oder Gruppenteilen und Einzelteilen oder Gruppenteilen, Einzelteilen und Einzelteilen mit Ergänzung. (Siehe Einrahmungen auf den Bildseiten) |
|----------------------|---------------------------------------------------------------------------------------------------------------------------------------------------------------------------------------------|
| 00-000 000-00        | Gruppenteil, bestehend aus: Einzelteilen oder<br>Einzelteilen und Einzelteilen mit Ergänzung.<br>(Siehe Einrahmungen auf den Bildseiten)                                                    |
| 00-000 000-00        | Einzelteil mit Ergänzung (siehe Einrahmungen auf den Bildseiten)<br>z.B. Stellring mit Schrauben, Nadelstange mit Befestigungsschraube zur Nadel, usw.                                      |
| 00-000 000-00        | Einzelteil                                                                                                                                                                                  |
| A                    | Maschinen-Ausstattung für feine Materialien.                                                                                                                                                |
| В                    | Maschinen-Ausstattung für mittlere Materialien.                                                                                                                                             |
| C                    | Maschinen-Ausstattung für mittelschwere Materialien.                                                                                                                                        |
| N                    | Stichlänge 6,0 mm                                                                                                                                                                           |
|                      | Unterklassenabhängig, Teilenummer siehe separate Unterklassen-Ausstattung.                                                                                                                  |
| 2                    | Markierung (Punkte, Striche oder Zahl) bei Bestellung angeben.                                                                                                                              |
| 3                    | Geklebt                                                                                                                                                                                     |
| 6                    | Nadelstärke und Spitzenform bei Bestellung angeben.                                                                                                                                         |
| 7                    | Messerdicke (0,8 oder 1,0 mm) bei Bestellung angeben.                                                                                                                                       |
| 27/1                 | Eingeklammerte Zahl = Durchmesser in mm.                                                                                                                                                    |
| 27/5                 | Eingeklammerte Zahl = Länge in mm.                                                                                                                                                          |
| 28                   | Sonderausführung                                                                                                                                                                            |
| 30                   | Frühere Ausführung, im Ersatzfall wieder bestellen.                                                                                                                                         |
| 30/1                 | Frühere Ausführung, ersetzt durch Nr. 91-171 948-92.                                                                                                                                        |
| 30/2                 | Frühere Ausführung, ersetzt durch Nr. 91-171 904-91                                                                                                                                         |
| 30/3                 | Frühere Ausführung, ersetzt durch Nr. 91-174 140-11.                                                                                                                                        |
| 30/4                 | Frühere Ausführung zu Nr. 91–171 043–12, ersetzt durch Nr. 91–171 874–12 und 91–171 875–12.                                                                                                 |
| 30/5                 | Frühere Ausführung, ersetzt durch Nr. 91–171 465–91 und 91–171 744–05 (siehe Seite 27).                                                                                                     |
| 30/6                 | Frühere Ausführung, ersetzt durch Nr. 91–171 796–91 und 91–171 820–91                                                                                                                       |
| 30/7                 | Frühere Ausführung zu Nr. 91–171 101–91 und 91–171 820–91                                                                                                                                   |
| 30/8                 | Distanzring zu Nr. 91-171 101-91 und 91-171 820-91 .                                                                                                                                        |
| 30/9                 | Frühere Ausführung, ersetzt durch Nr. 91-174 046-01.                                                                                                                                        |
| 30/10                | Frühere Ausführung, ersetzt durch Nr. 91–171 795–91 und 91–171 820–91 (siehe Seite 30).                                                                                                     |
| 30/11                | Frühere Ausführung, ersetzt durch Nr. 91–100 338–15 und 91–174 033–05.                                                                                                                      |
| 30/12                | Frühere Ausführung zu Nr. 91–171 300–91 (siehe Seite 16) und 91–171 223–91 (siehe Seite 17).                                                                                                |
| 30/13                | Frühere Ausführung zu Nr. 91–171 335–91                                                                                                                                                     |

| 31 | Einzeln nicht austauschbar, im Ersatzfall vollständiges Aggregat (eingerahmte Teile) |
|----|--------------------------------------------------------------------------------------|
|    | bestellen, oder zur Reparatur einsenden.                                             |

| 00-000 000-00 | Assembly, consisting of: sub-assemblies or sub-assemblies and component parts or sub-assemblies, component parts and component plus complementary parts.  (See the framed-in sections on the illustration pages). |
|---------------|-------------------------------------------------------------------------------------------------------------------------------------------------------------------------------------------------------------------|
| 00-000 000-00 | Sub-assembly, consisting of: component parts or component parts and component plus complementary parts. (See the framed-in sections on the illustration pages).                                                   |
| 00-000 000-00 | Component part with complementary parts (see the framed-in sections on the illustration pages), e.g. collar with screws, needle bar with needle set screw, etc.                                                   |
| 00-000 000-00 | Component part                                                                                                                                                                                                    |
| Ā             | Model A for sewing thin and light-weight materials.                                                                                                                                                               |
| В             | Model B for sewing medium-weight materials.                                                                                                                                                                       |
| C             | Model C for sewing medium-heavy materials.                                                                                                                                                                        |
| N             | Stitch length 6.0 mm                                                                                                                                                                                              |
|               | Subclass-dependent, for part number see subclass listing.                                                                                                                                                         |
| 2             | Marking (dots, strokes or numbers) to be stated on order.                                                                                                                                                         |
| 3             | Part cemented.                                                                                                                                                                                                    |
| 6             | Needle size and style of point to be stated on order.                                                                                                                                                             |
| 7             | Thickness of knife (0.8 or 1.0 mm) to be stated on order.                                                                                                                                                         |
| 27/1          | Number in parentheses = Dia. in mm.                                                                                                                                                                               |
| 27/5          | Number in parentheses = length in mm.                                                                                                                                                                             |
| 28            | Special version.                                                                                                                                                                                                  |
| 30            | Earlier version, to be re-ordered for replacement purposes.                                                                                                                                                       |
| 30/1          | Earlier version, replaced by No. 91-171 948-92.                                                                                                                                                                   |
| 30/2          | Earlier version, replaced by No. 91-171 904-91                                                                                                                                                                    |
| 30/3          | Earlier version, replaced by No. 91-174 140-11.                                                                                                                                                                   |
| 30/4          | Earlier version for No. 91-171043-12, replaced by No. 91-171874-12 and 91-171875-12.                                                                                                                              |
| 30/5          | Earlier version, replaced by Nos. 91-171 465-91 and 91-171 744-05 (see page 27).                                                                                                                                  |
| 30/6          | Earlier version, replaced by Nos. 91–171 796–91 and 91–171 820–91                                                                                                                                                 |
| 30/7          | Earlier version for Nos. 91–171 101–91 and 91–171 820–91                                                                                                                                                          |
| 30/8          | Spacer for Nos. 91–171 101–91 and 91–171 820–91                                                                                                                                                                   |
| 30/9          | Earlier version, replaced by No. 91-174 046-01.                                                                                                                                                                   |
| 30/10         | Earlier version, replaced by Nos. 91–171 795–91 and 91–171 820–91 (see page 30).                                                                                                                                  |
| 30/11         | Earlier version, replaced by Nos. 91-100 338-15 and 91-174 033-05.                                                                                                                                                |
| 30/12         | Earlier version for Nos. 91–171 300–91 (see page 16) and 91–171 223–91 (see page 17).                                                                                                                             |
| 30/13         | Earlier version for No. 91-171 335-91                                                                                                                                                                             |

| 31 | Cannot be exchanged singly; if defective, order complete assembly (boxed-in parts) |
|----|------------------------------------------------------------------------------------|
|    | or return same for repair.                                                         |