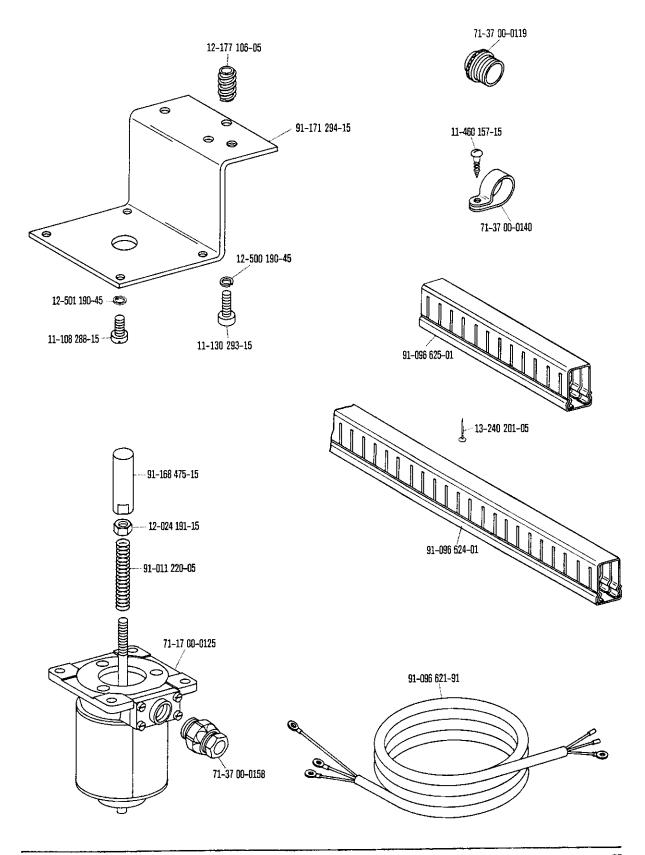

|
|                                                                     | 2800                                                                                                   | 50 Hz (c/s)                             | 56                                                                                                                                                               |
| 71-59 00-0089                                                       | 3400                                                                                                   | 60 Hz (c/s)                             | 56                                                                                                                                                               |















































**20** 

Bestellnummer für Behälter mit: Ordering number for can containing: Numéro de commande pour récipients avec: Número de pedido para recipientes con:

|          | Liter<br>Litre<br>Litro | Kg  | Mobiloil<br>Tanrex 52 | Sewtrol EL    | Ursolin II    | Shell-Alvania<br>3 | Shell-Retinax<br>G |
|----------|-------------------------|-----|-----------------------|---------------|---------------|--------------------|--------------------|
|          | 0,09                    |     | 91-129 138-91         |               |               |                    |                    |
|          | 0,25                    |     | 91-129 916-91         |               |               |                    |                    |
|          | 1