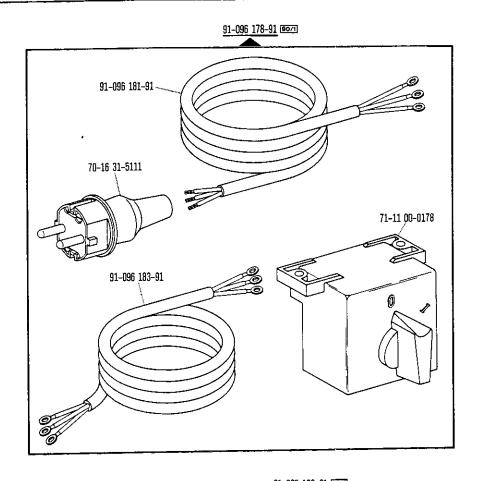

| Inhaltsübersicht | · Contents | · Table | des | matières | · Contenido |
|------------------|------------|---------|-----|----------|-------------|

| Register<br>Section<br>Registre<br>Registro |                                                                                                                                                                                                                                                          | Seite<br>Page<br>Página |
|---------------------------------------------|----------------------------------------------------------------------------------------------------------------------------------------------------------------------------------------------------------------------------------------------------------|-------------------------|
| 0                                           | Erläuterungen<br>Explanations<br>Légende<br>Explicaciones                                                                                                                                                                                                | 5<br>7<br>9<br>11       |
| 1                                           | Kopfteile<br>Front parts<br>Pièces de tête<br>Piezas de la cabeza                                                                                                                                                                                        | 13                      |
| 2                                           | Armteile<br>Arm parts<br>Pièces de bras<br>Piezas del brazo                                                                                                                                                                                              | 20                      |
| 3                                           | Grundplattenteile Bedplate parts Pièces du plateau fondamental Pieza de la placa-base                                                                                                                                                                    | 24                      |
| 4                                           | Zubehörteile Accessory parts Accessoires Accesorios                                                                                                                                                                                                      | 32                      |
| 5                                           | Motoranschlußsatz Motor connection kit Jeu de pièces à raccorder le moteur Juego de piezas de conexión del motor  (Ausrüstung mit Motorschutzschalter) (equipment with motor overload trip) (avec contacteur-disjoncteur) (con interruptor de seguridad) | 34                      |
| 6                                           | Motoranschlußsatz Motor connection kit Jeu de pièces à raccorder le moteur Juego de piezas de conexión del motor  (Ausrüstung mit Motordrehschalter) (equipment with motor turn switch) (avec interrupteur rotatif) (con interruptor giratorio)          | 36                      |
| 7                                           | Fadenöler<br>Thread lubricator<br>Graisseur de fil<br>Lubrificador del hilo                                                                                                                                                                              | 37                      |
| 8                                           | Unterklasse Subclass -900/01; -900/01-913/03 Sous-classe -900/51; -900/51-913/03; -900/51-913/04 Subclase                                                                                                                                                | 38                      |
| 9                                           | Unterklasse Subclass -909/03 Sous-classe Subclase                                                                                                                                                                                                        | 47                      |
| 10                                          | Unterklasse Subclass -910/01 Sous-classe Subclase                                                                                                                                                                                                        | 48                      |
| 11                                          | Unterklasse Subclass -910/03 Sous-classe Subclase                                                                                                                                                                                                        | 50                      |
| 12                                          | Unterklasse Subclass -910/04 Sous-classe Subclase                                                                                                                                                                                                        | 52                      |
| 13                                          | Unterklasse Subclass -911/03 Sous-classe Subclase                                                                                                                                                                                                        | 54                      |
| 14                                          | Unterklasse Subclass -911/05 Sous-classe Subclase                                                                                                                                                                                                        | 57                      |