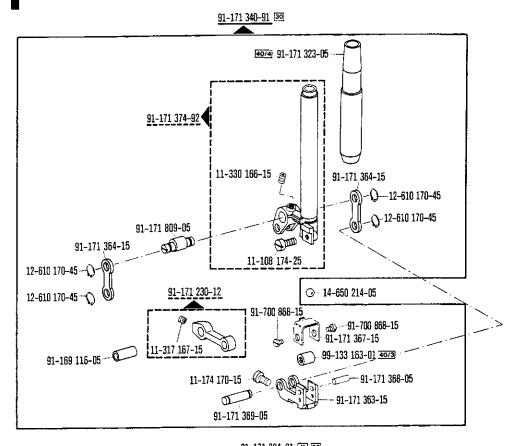

| <u>00-000 000-00</u> | Hauptgruppenteil, bestehend aus: Gruppenteilen oder Gruppenteilen und Einzelteilen oder Gruppenteilen, Einzelteilen und Einzelteilen mit Ergänzung. (Siehe Einrahmungen auf den Bildseiten) |
|----------------------|---------------------------------------------------------------------------------------------------------------------------------------------------------------------------------------------|
| 00-000 000-00        | Gruppenteil, bestehend aus: Einzelteilen oder<br>Einzelteilen und Einzelteilen mit Ergänzung.<br>(Siehe Einrahmungen auf den Bildseiten)                                                    |
| 00-000 000-00        | Einzelteil mit Ergänzung (siehe Einrahmungen auf den Bildseiten)<br>z.B. Stellring mit Schrauben, Nadelstange mit Befestigungsschraube zur Nadel, usw.                                      |
| 00-000 000-00        | Einzelteil                                                                                                                                                                                  |
| A                    | Maschinen-Ausstattung für feine Materialien.                                                                                                                                                |
| В                    | Maschinen-Ausstattung für mittlere Materialien.                                                                                                                                             |
| C                    | Maschinen-Ausstattung für mittelschwere Materialien.                                                                                                                                        |
| N                    | Stichlänge 6,0 mm                                                                                                                                                                           |
|                      | Unterklassenabhängig, Teilenummer siehe separate Unterklassen-Ausstattung.                                                                                                                  |
| 2                    | Markierung (Punkte, Striche oder Zahl) bei Bestellung angeben.                                                                                                                              |
| 3                    | Geklebt                                                                                                                                                                                     |
| 6                    | Nadelstärke und Spitzenform bei Bestellung angeben.                                                                                                                                         |
| 7                    | Messerdicke (0,8 oder 1,0 mm) bei Bestellung angeben.                                                                                                                                       |
| 27/1                 | Eingeklammerte Zahl = Durchmesser in mm.                                                                                                                                                    |
| 27/5                 | Eingeklammerte Zahl = Länge in mm.                                                                                                                                                          |
| 28                   | Sonderausführung                                                                                                                                                                            |
| 30                   | Frühere Ausführung, im Ersatzfall wieder bestellen.                                                                                                                                         |
| 30/1                 | Frühere Ausführung, ersetzt durch Nr. 91-171 948-92.                                                                                                                                        |
| 30/2                 | Frühere Ausführung, ersetzt durch Nr. 91-171 904-91                                                                                                                                         |
| 30/3                 | Frühere Ausführung, ersetzt durch Nr. 91-174 140-11.                                                                                                                                        |
| 30/4                 | Frühere Ausführung zu Nr. 91–171 043–12, ersetzt durch Nr. 91–171 874–12 und 91–171 875–12.                                                                                                 |
| 30/5                 | Frühere Ausführung, ersetzt durch Nr. 91–171 465–91 und 91–171 744–05 (siehe Seite 27).                                                                                                     |
| 30/6                 | Frühere Ausführung, ersetzt durch Nr. 91–171 796–91 und 91–171 820–91                                                                                                                       |
| 30/7                 | Frühere Ausführung zu Nr. 91–171 101–91 und 91–171 820–91                                                                                                                                   |
| 30/8                 | Distanzring zu Nr. 91-171 101-91 und 91-171 820-91 .                                                                                                                                        |
| 30/9                 | Frühere Ausführung, ersetzt durch Nr. 91-174 046-01.                                                                                                                                        |
| 30/10                | Frühere Ausführung, ersetzt durch Nr. 91–171 795–91 und 91–171 820–91 (siehe Seite 30).                                                                                                     |
| 30/11                | Frühere Ausführung, ersetzt durch Nr. 91–100 338–15 und 91–174 033–05.                                                                                                                      |
| 30/12                | Frühere Ausführung zu Nr. 91–171 300–91 (siehe Seite 16) und 91–171 223–91 (siehe Seite 17).                                                                                                |
| 30/13                | Frühere Ausführung zu Nr. 91–171 335–91                                                                                                                                                     |

| 31 | Einzeln nicht austauschbar, im Ersatzfall vollständiges Aggregat (eingerahmte Teile) |
|----|--------------------------------------------------------------------------------------|
|    | bestellen, oder zur Reparatur einsenden.                                             |

| 00-000 000-00 | Assembly, consisting of: sub-assemblies or sub-assemblies and component parts or sub-assemblies, component parts and component plus complementary parts.  (See the framed-in sections on the illustration pages). |
|---------------|-------------------------------------------------------------------------------------------------------------------------------------------------------------------------------------------------------------------|
| 00-000 000-00 | Sub-assembly, consisting of: component parts or component parts and component plus complementary parts. (See the framed-in sections on the illustration pages).                                                   |
| 00-000 000-00 | Component part with complementary parts (see the framed-in sections on the illustration pages), e.g. collar with screws, needle bar with needle set screw, etc.                                                   |
| 00-000 000-00 | Component part                                                                                                                                                                                                    |
| Ā             | Model A for sewing thin and light-weight materials.                                                                                                                                                               |
| В             | Model B for sewing medium-weight materials.                                                                                                                                                                       |
| C             | Model C for sewing medium-heavy materials.                                                                                                                                                                        |
| N             | Stitch length 6.0 mm                                                                                                                                                                                              |
|               | Subclass-dependent, for part number see subclass listing.                                                                                                                                                         |
| 2             | Marking (dots, strokes or numbers) to be stated on order.                                                                                                                                                         |
| 3             | Part cemented.                                                                                                                                                                                                    |
| 6             | Needle size and style of point to be stated on order.                                                                                                                                                             |
| 7             | Thickness of knife (0.8 or 1.0 mm) to be stated on order.                                                                                                                                                         |
| 27/1          | Number in parentheses = Dia. in mm.                                                                                                                                                                               |
| 27/5          | Number in parentheses = length in mm.                                                                                                                                                                             |
| 28            | Special version.                                                                                                                                                                                                  |
| 30            | Earlier version, to be re-ordered for replacement purposes.                                                                                                                                                       |
| 30/1          | Earlier version, replaced by No. 91-171 948-92.                                                                                                                                                                   |
| 30/2          | Earlier version, replaced by No. 91-171 904-91                                                                                                                                                                    |
| 30/3          | Earlier version, replaced by No. 91-174 140-11.                                                                                                                                                                   |
| 30/4          | Earlier version for No. 91-171043-12, replaced by No. 91-171874-12 and 91-171875-12.                                                                                                                              |
| 30/5          | Earlier version, replaced by Nos. 91-171 465-91 and 91-171 744-05 (see page 27).                                                                                                                                  |
| 30/6          | Earlier version, replaced by Nos. 91–171 796–91 and 91–171 820–91                                                                                                                                                 |
| 30/7          | Earlier version for Nos. 91–171 101–91 and 91–171 820–91                                                                                                                                                          |
| 30/8          | Spacer for Nos. 91–171 101–91 and 91–171 820–91                                                                                                                                                                   |
| 30/9          | Earlier version, replaced by No. 91-174 046-01.                                                                                                                                                                   |
| 30/10         | Earlier version, replaced by Nos. 91–171 795–91 and 91–171 820–91 (see page 30).                                                                                                                                  |
| 30/11         | Earlier version, replaced by Nos. 91-100 338-15 and 91-174 033-05.                                                                                                                                                |
| 30/12         | Earlier version for Nos. 91–171 300–91 (see page 16) and 91–171 223–91 (see page 17).                                                                                                                             |
| 30/13         | Earlier version for No. 91-171 335-91                                                                                                                                                                             |

| 31 | Cannot be exchanged singly; if defective, order complete assembly (boxed-in parts) |
|----|------------------------------------------------------------------------------------|
|    | or return same for repair.                                                         |