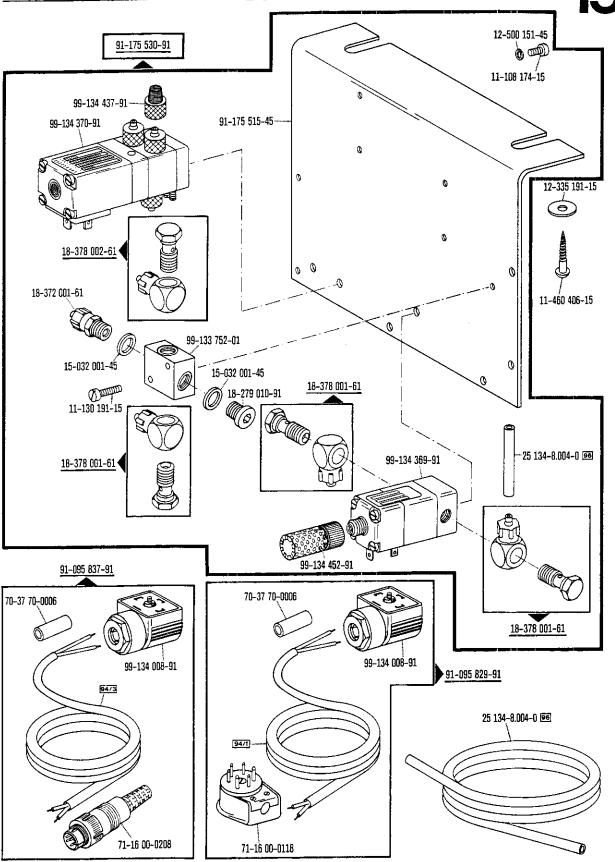

| <u>00-000 000-00</u> | Hauptgruppenteil, bestehend aus: Gruppenteilen oder Gruppenteilen und Einzelteilen oder Gruppenteilen, Einzelteilen und Einzelteilen mit Ergänzung. (Siehe Einrahmungen auf den Bildseiten) |
|----------------------|---------------------------------------------------------------------------------------------------------------------------------------------------------------------------------------------|
| 00-000 000-00        | Gruppenteil, bestehend aus: Einzelteilen oder<br>Einzelteilen und Einzelteilen mit Ergänzung.<br>(Siehe Einrahmungen auf den Bildseiten)                                                    |
| 00-000 000-00        | Einzelteil mit Ergänzung (siehe Einrahmungen auf den Bildseiten)<br>z.B. Stellring mit Schrauben, Nadelstange mit Befestigungsschraube zur Nadel, usw.                                      |
| 00-000 000-00        | Einzelteil                                                                                                                                                                                  |
| A                    | Maschinen-Ausstattung für feine Materialien.                                                                                                                                                |
| В                    | Maschinen-Ausstattung für mittlere Materialien.                                                                                                                                             |
| C                    | Maschinen-Ausstattung für mittelschwere Materialien.                                                                                                                                        |
| N                    | Stichlänge 6,0 mm                                                                                                                                                                           |
|                      | Unterklassenabhängig, Teilenummer siehe separate Unterklassen-Ausstattung.                                                                                                                  |
| 2                    | Markierung (Punkte, Striche oder Zahl) bei Bestellung angeben.                                                                                                                              |
| 3                    | Geklebt                                                                                                                                                                                     |
| 6                    | Nadelstärke und Spitzenform bei Bestellung angeben.                                                                                                                                         |
| 7                    | Messerdicke (0,8 oder 1,0 mm) bei Bestellung angeben.                                                                                                                                       |
| 27/1                 | Eingeklammerte Zahl = Durchmesser in mm.                                                                                                                                                    |
| 27/5                 | Eingeklammerte Zahl = Länge in mm.                                                                                                                                                          |
| 28                   | Sonderausführung                                                                                                                                                                            |
| 30                   | Frühere Ausführung, im Ersatzfall wieder bestellen.                                                                                                                                         |
| 30/1                 | Frühere Ausführung, ersetzt durch Nr. 91-171 948-92.                                                                                                                                        |
| 30/2                 | Frühere Ausführung, ersetzt durch Nr. 91-171 904-91                                                                                                                                         |
| 30/3                 | Frühere Ausführung, ersetzt durch Nr. 91-174 140-11.                                                                                                                                        |
| 30/4                 | Frühere Ausführung zu Nr. 91–171 043–12, ersetzt durch Nr. 91–171 874–12 und 91–171 875–12.                                                                                                 |
| 30/5                 | Frühere Ausführung, ersetzt durch Nr. 91–171 465–91 und 91–171 744–05 (siehe Seite 27).                                                                                                     |
| 30/6                 | Frühere Ausführung, ersetzt durch Nr. 91–171 796–91 und 91–171 820–91                                                                                                                       |
| 30/7                 | Frühere Ausführung zu Nr. 91–171 101–91 und 91–171 820–91                                                                                                                                   |
| 30/8                 | Distanzring zu Nr. 91-171 101-91 und 91-171 820-91 .                                                                                                                                        |
| 30/9                 | Frühere Ausführung, ersetzt durch Nr. 91-174 046-01.                                                                                                                                        |
| 30/10                | Frühere Ausführung, ersetzt durch Nr. 91–171 795–91 und 91–171 820–91 (siehe Seite 30).                                                                                                     |
| 30/11                | Frühere Ausführung, ersetzt durch Nr. 91–100 338–15 und 91–174 033–05.                                                                                                                      |
| 30/12                | Frühere Ausführung zu Nr. 91–171 300–91 (siehe Seite 16) und 91–171 223–91 (siehe Seite 17).                                                                                                |
| 30/13                | Frühere Ausführung zu Nr. 91–171 335–91                                                                                                                                                     |

| 31 | Einzeln nicht austauschbar, im Ersatzfall vollständiges Aggregat (eingerahmte Teile) |
|----|--------------------------------------------------------------------------------------|
|    | bestellen, oder zur Reparatur einsenden.                                             |

- Beim Einbau dieses Teils wird für die Paßgenauigkeit zum Anschlußteil keine Garantie übernommen; zweckmäßig vollständiges Aggregat bestellen.
- Teil muß nach Einbau verstemmt werden.
- [40/1] Füllen mit Mobilöl-Tanrex-52, Bestellnummer siehe Seite 68.
- Tränken mit Mobilöl-Tanrex-52, Bestellnummer siehe Seite 68.
- 40/3 Fetten mit Shell-Alvania 3, Bestellnummer siehe Seite 68.
- Fetten mit Shell-Retinax G, Bestellnummer siehe Seite 68.
- 40/6 Füllen mit Sewtrol EL, Bestellnummer siehe Seite 68.
- Füllen mit Ursolin II, Bestellnummer siehe Seite 68.
- 53/1 Stichlängenbegrenzung auf 3,5 mm.
- [53/2] Stichlängenbegrenzung auf 4,5 mm.
- 90/1 Für Wechselstrom
- 90/2 Für Drehstrom
- 90/4 Kopfdeckel zum Fadenöler (siehe Seite 37) und Unterklasse -909/03 (siehe Seite 47).
- 90/5 Zum Anschluß von Positionsgeber Quick B/T an Steuerkasten mit 4-poliger Buchse.
- 200/6 Zum Anschluß von Positionsgeber Quick B/K an Steuerkasten mit 7-poliger Buchse.
- 90/7 Langsamnäheinrichtung abschaltbar.
- 90/8 In Verbindung mit Unterklasse -910/.. Nr. 71-59 00-0237.
- 90/9 Für Motoren mit 8-stelliger Typen-Nummer.
- 90/10 Zu Nr. 91-174 087-93
  - 92 Verschiedene Gewinde: Nr. 91-700 785-15 = M 5 Nr. 91-701 362-15 = M 4
- 94/1 Bei Bestellung angeben: Kabel zu Nr. 91-095 829-91.
- 94/2 Bei Bestellung angeben: Kabellänge und Kabel zu Nr. 91-096 747-91.
- 94/3 Bei Bestellung angeben: Kabel zu Nr. 91-095 837-91.
- 96 · Länge angeben

| 00-000 000-00 | Assembly, consisting of: sub-assemblies or sub-assemblies and component parts or sub-assemblies, component parts and component plus complementary parts.  (See the framed-in sections on the illustration pages). |
|---------------|-------------------------------------------------------------------------------------------------------------------------------------------------------------------------------------------------------------------|
| 00-000 000-00 | Sub-assembly, consisting of: component parts or component parts and component plus complementary parts. (See the framed-in sections on the illustration pages).                                                   |
| 00-000 000-00 | Component part with complementary parts (see the framed-in sections on the illustration pages), e.g. collar with screws, needle bar with needle set screw, etc.                                                   |
| 00-000 000-00 | Component part                                                                                                                                                                                                    |
| Ā             | Model A for sewing thin and light-weight materials.                                                                                                                                                               |
| В             | Model B for sewing medium-weight materials.                                                                                                                                                                       |
| C             | Model C for sewing medium-heavy materials.                                                                                                                                                                        |
| N             | Stitch length 6.0 mm                                                                                                                                                                                              |
|               | Subclass-dependent, for part number see subclass listing.                                                                                                                                                         |
| 2             | Marking (dots, strokes or numbers) to be stated on order.                                                                                                                                                         |
| 3             | Part cemented.                                                                                                                                                                                                    |
| 6             | Needle size and style of point to be stated on order.                                                                                                                                                             |
| 7             | Thickness of knife (0.8 or 1.0 mm) to be stated on order.                                                                                                                                                         |
| 27/1          | Number in parentheses = Dia. in mm.                                                                                                                                                                               |
| 27/5          | Number in parentheses = length in mm.                                                                                                                                                                             |
| 28            | Special version.                                                                                                                                                                                                  |
| 30            | Earlier version, to be re-ordered for replacement purposes.                                                                                                                                                       |
| 30/1          | Earlier version, replaced by No. 91-171 948-92.                                                                                                                                                                   |
| 30/2          | Earlier version, replaced by No. 91-171 904-91                                                                                                                                                                    |
| 30/3          | Earlier version, replaced by No. 91-174 140-11.                                                                                                                                                                   |
| 30/4          | Earlier version for No. 91-171043-12, replaced by No. 91-171874-12 and 91-171875-12.                                                                                                                              |
| 30/5          | Earlier version, replaced by Nos. 91-171 465-91 and 91-171 744-05 (see page 27).                                                                                                                                  |
| 30/6          | Earlier version, replaced by Nos. 91–171 796–91 and 91–171 820–91                                                                                                                                                 |
| 30/7          | Earlier version for Nos. 91–171 101–91 and 91–171 820–91                                                                                                                                                          |
| 30/8          | Spacer for Nos. 91–171 101–91 and 91–171 820–91                                                                                                                                                                   |
| 30/9          | Earlier version, replaced by No. 91-174 046-01.                                                                                                                                                                   |
| 30/10         | Earlier version, replaced by Nos. 91–171 795–91 and 91–171 820–91 (see page 30).                                                                                                                                  |
| 30/11         | Earlier version, replaced by Nos. 91-100 338-15 and 91-174 033-05.                                                                                                                                                |
| 30/12         | Earlier version for Nos. 91–171 300–91 (see page 16) and 91–171 223–91 (see page 17).                                                                                                                             |
| 30/13         | Earlier version for No. 91-171 335-91                                                                                                                                                                             |

| 31 | Cannot be exchanged singly; if defective, order complete assembly (boxed-in parts) |
|----|------------------------------------------------------------------------------------|
|    | or return same for repair.                                                         |

- For the fitting of this part no guarantee is accepted for accuracy of tolerance with the corresponding part. It is advisable to order a complete assembly.
- [35] End of part has to be flattened out after assembly.
- 40/1 Top up with Mobiloil Tanrex 52, Ordering No. see page 68.
- 40/2 Soak with Mobiloil Tanrex 52, Ordering No. see page 68.
- 40/3 Grease with Shell-Alvania 3, Ordering No. see page 68.
- Grease with Shell Retinax G, Ordering No. see page 68.
- Top up with Sewtrol EL, Ordering No. see page 68.
- Top up with Ursolin II, Ordering No. see page 68.
- 53/1 Limiting the stitch width to 3.5 mm.
- 53/2 Limiting the stitch width to 4.5 mm.
- 90/1 For single-phase A.C.
- 90/2 For three-phase A.C.
- 90/4 Face cover for thread lubricator (see page 37) and subclass -909/03 (see page 47).
- 90/5 For connecting Quick synchronizer B/T to control box, with 4-pin plug.
- 90/6 For connecting Quick synchronizer B/K to control box, with 7-pin plug.
- 90/7 Inching device disengageable.
- 90/8 In conjunction with subclass -910/.. No. 71-59 00-0237.
- 90/9 For motors with 8-digit model number.
- 90/10 For No. 91-174 087-93
  - 92 Various threads: No. 91-700 785-15 = M 5 No. 91-701 362-15 = M 4
- 94/1 To be specified on order: Lead for No. 91-095 829-91.
- 94/2 To be specified on order: Length of lead and lead for No. 91-096 747-91.
- 94/3 To be specified on order: Lead for No. 91-095 837-91.
- 96 State length.