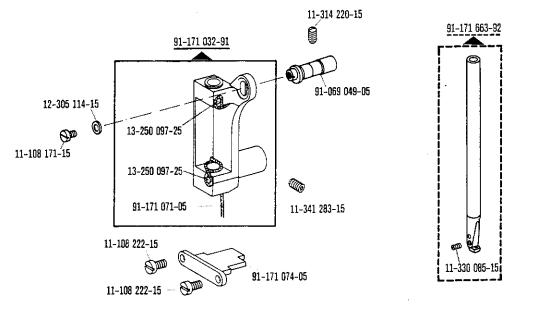

| <u>00-000 000-00</u> | Hauptgruppenteil, bestehend aus: Gruppenteilen oder Gruppenteilen und Einzelteilen oder Gruppenteilen, Einzelteilen und Einzelteilen mit Ergänzung. (Siehe Einrahmungen auf den Bildseiten) |
|----------------------|---------------------------------------------------------------------------------------------------------------------------------------------------------------------------------------------|
| 00-000 000-00        | Gruppenteil, bestehend aus: Einzelteilen oder<br>Einzelteilen und Einzelteilen mit Ergänzung.<br>(Siehe Einrahmungen auf den Bildseiten)                                                    |
| 00-000 000-00        | Einzelteil mit Ergänzung (siehe Einrahmungen auf den Bildseiten)<br>z.B. Stellring mit Schrauben, Nadelstange mit Befestigungsschraube zur Nadel, usw.                                      |
| 00-000 000-00        | Einzelteil                                                                                                                                                                                  |
| A                    | Maschinen-Ausstattung für feine Materialien.                                                                                                                                                |
| В                    | Maschinen-Ausstattung für mittlere Materialien.                                                                                                                                             |
| C                    | Maschinen-Ausstattung für mittelschwere Materialien.                                                                                                                                        |
| N                    | Stichlänge 6,0 mm                                                                                                                                                                           |
|                      | Unterklassenabhängig, Teilenummer siehe separate Unterklassen-Ausstattung.                                                                                                                  |
| 2                    | Markierung (Punkte, Striche oder Zahl) bei Bestellung angeben.                                                                                                                              |
| 3                    | Geklebt                                                                                                                                                                                     |
| 6                    | Nadelstärke und Spitzenform bei Bestellung angeben.                                                                                                                                         |
| 7                    | Messerdicke (0,8 oder 1,0 mm) bei Bestellung angeben.                                                                                                                                       |
| 27/1                 | Eingeklammerte Zahl = Durchmesser in mm.                                                                                                                                                    |
| 27/5                 | Eingeklammerte Zahl = Länge in mm.                                                                                                                                                          |
| 28                   | Sonderausführung                                                                                                                                                                            |
| 30                   | Frühere Ausführung, im Ersatzfall wieder bestellen.                                                                                                                                         |
| 30/1                 | Frühere Ausführung, ersetzt durch Nr. 91-171 948-92.                                                                                                                                        |
| 30/2                 | Frühere Ausführung, ersetzt durch Nr. 91-171 904-91                                                                                                                                         |
| 30/3                 | Frühere Ausführung, ersetzt durch Nr. 91-174 140-11.                                                                                                                                        |
| 30/4                 | Frühere Ausführung zu Nr. 91–171 043–12, ersetzt durch Nr. 91–171 874–12 und 91–171 875–12.                                                                                                 |
| 30/5                 | Frühere Ausführung, ersetzt durch Nr. 91–171 465–91 und 91–171 744–05 (siehe Seite 27).                                                                                                     |
| 30/6                 | Frühere Ausführung, ersetzt durch Nr. 91–171 796–91 und 91–171 820–91                                                                                                                       |
| 30/7                 | Frühere Ausführung zu Nr. 91–171 101–91 und 91–171 820–91                                                                                                                                   |
| 30/8                 | Distanzring zu Nr. 91-171 101-91 und 91-171 820-91 .                                                                                                                                        |
| 30/9                 | Frühere Ausführung, ersetzt durch Nr. 91-174 046-01.                                                                                                                                        |
| 30/10                | Frühere Ausführung, ersetzt durch Nr. 91–171 795–91 und 91–171 820–91 (siehe Seite 30).                                                                                                     |
| 30/11                | Frühere Ausführung, ersetzt durch Nr. 91–100 338–15 und 91–174 033–05.                                                                                                                      |
| 30/12                | Frühere Ausführung zu Nr. 91–171 300–91 (siehe Seite 16) und 91–171 223–91 (siehe Seite 17).                                                                                                |
| 30/13                | Frühere Ausführung zu Nr. 91–171 335–91                                                                                                                                                     |

| 31 | Einzeln nicht austauschbar, im Ersatzfall vollständiges Aggregat (eingerahmte Teile) |
|----|--------------------------------------------------------------------------------------|
|    | bestellen, oder zur Reparatur einsenden.                                             |

| 00-000 000-00 | Assembly, consisting of: sub-assemblies or sub-assemblies and component parts or sub-assemblies, component parts and component plus complementary parts.  (See the framed-in sections on the illustration pages). |
|---------------|-------------------------------------------------------------------------------------------------------------------------------------------------------------------------------------------------------------------|
| 00-000 000-00 | Sub-assembly, consisting of: component parts or component parts and component plus complementary parts. (See the framed-in sections on the illustration pages).                                                   |
| 00-000 000-00 | Component part with complementary parts (see the framed-in sections on the illustration pages), e.g. collar with screws, needle bar with needle set screw, etc.                                                   |
| 00-000 000-00 | Component part                                                                                                                                                                                                    |
| Ā             | Model A for sewing thin and light-weight materials.                                                                                                                                                               |
| В             | Model B for sewing medium-weight materials.                                                                                                                                                                       |
| C             | Model C for sewing medium-heavy materials.                                                                                                                                                                        |
| N             | Stitch length 6.0 mm                                                                                                                                                                                              |
|               | Subclass-dependent, for part number see subclass listing.                                                                                                                                                         |
| 2             | Marking (dots, strokes or numbers) to be stated on order.                                                                                                                                                         |
| 3             | Part cemented.                                                                                                                                                                                                    |
| 6             | Needle size and style of point to be stated on order.                                                                                                                                                             |
| 7             | Thickness of knife (0.8 or 1.0 mm) to be stated on order.                                                                                                                                                         |
| 27/1          | Number in parentheses = Dia. in mm.                                                                                                                                                                               |
| 27/5          | Number in parentheses = length in mm.                                                                                                                                                                             |
| 28            | Special version.                                                                                                                                                                                                  |
| 30            | Earlier version, to be re-ordered for replacement purposes.                                                                                                                                                       |
| 30/1          | Earlier version, replaced by No. 91-171 948-92.                                                                                                                                                                   |
| 30/2          | Earlier version, replaced by No. 91-171 904-91                                                                                                                                                                    |
| 30/3          | Earlier version, replaced by No. 91-174 140-11.                                                                                                                                                                   |
| 30/4          | Earlier version for No. 91-171043-12, replaced by No. 91-171874-12 and 91-171875-12.                                                                                                                              |
| 30/5          | Earlier version, replaced by Nos. 91-171 465-91 and 91-171 744-05 (see page 27).                                                                                                                                  |
| 30/6          | Earlier version, replaced by Nos. 91–171 796–91 and 91–171 820–91                                                                                                                                                 |
| 30/7          | Earlier version for Nos. 91–171 101–91 and 91–171 820–91                                                                                                                                                          |
| 30/8          | Spacer for Nos. 91–171 101–91 and 91–171 820–91                                                                                                                                                                   |
| 30/9          | Earlier version, replaced by No. 91-174 046-01.                                                                                                                                                                   |
| 30/10         | Earlier version, replaced by Nos. 91–171 795–91 and 91–171 820–91 (see page 30).                                                                                                                                  |
| 30/11         | Earlier version, replaced by Nos. 91-100 338-15 and 91-174 033-05.                                                                                                                                                |
| 30/12         | Earlier version for Nos. 91–171 300–91 (see page 16) and 91–171 223–91 (see page 17).                                                                                                                             |
| 30/13         | Earlier version for No. 91-171 335-91                                                                                                                                                                             |

| 31 | Cannot be exchanged singly; if defective, order complete assembly (boxed-in parts) |
|----|------------------------------------------------------------------------------------|
|    | or return same for repair.                                                         |