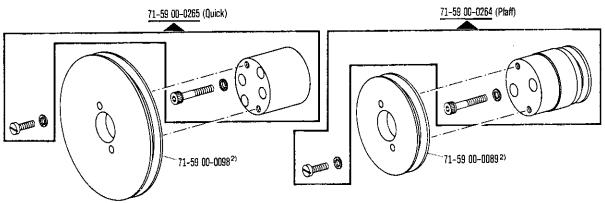

## Schnurscheiben-Tabelle · Table of Pulleys

## Tableau des poulies à gorge · Tabla de poleas acanaladas

| Teìlenummer<br>Part number<br>Numéros des pièces<br>№ de las piezas | Motordrehzahl U/min.<br>Motor speed (r.p.m.)<br>Régime moteur trs/mn<br>Regimen del motor<br>en r.p.m. | Frequenz Frequency Frèquence Frecuencia | Schnurscheiben-Durchmesser <sup>®</sup> in mm<br>Pulley dia. <sup>®</sup> (mm)<br>Diamètre effectif de la poulie en mm<br>Diametro efectivo de la polea en<br>mm |
|---------------------------------------------------------------------|--------------------------------------------------------------------------------------------------------|-----------------------------------------|------------------------------------------------------------------------------------------------------------------------------------------------------------------|
|                                                                     | 1400                                                                                                   | 50 Hz (c/s)                             | 86                                                                                                                                                               |
| 71-59 00-0098                                                       | 1700                                                                                                   | 60 Hz (c/s)                             | 86                                                                                                                                                               |
|                                                                     | 2800                                                                                                   | 50 Hz (c/s)                             | 56                                                                                                                                                               |
| 71-59 00-0089                                                       | 3400                                                                                                   | 60 Hz (c/s)                             | 56                                                                                                                                                               |