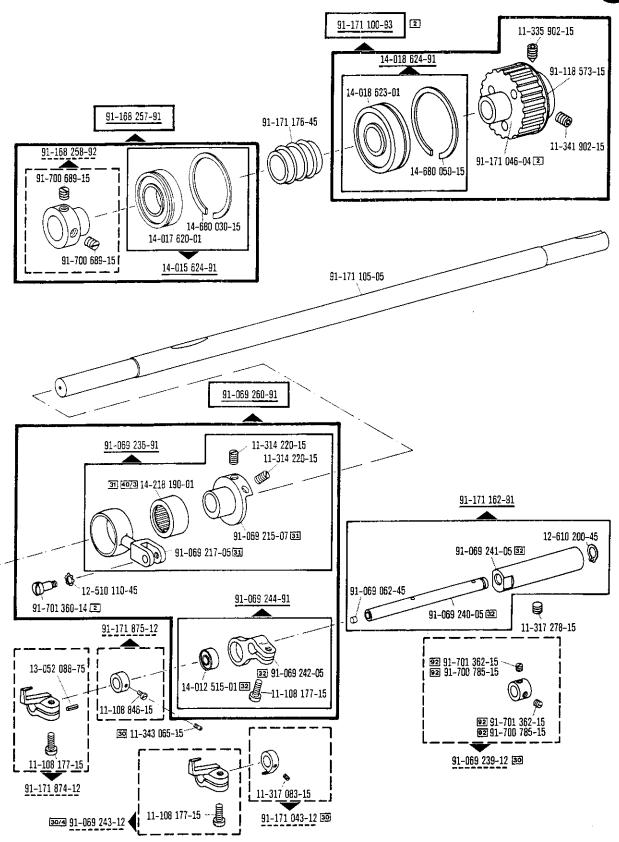

| <u>00-000 000-00</u> | Hauptgruppenteil, bestehend aus: Gruppenteilen oder Gruppenteilen und Einzelteilen oder Gruppenteilen, Einzelteilen und Einzelteilen mit Ergänzung. (Siehe Einrahmungen auf den Bildseiten) |
|----------------------|---------------------------------------------------------------------------------------------------------------------------------------------------------------------------------------------|
| 00-000 000-00        | Gruppenteil, bestehend aus: Einzelteilen oder<br>Einzelteilen und Einzelteilen mit Ergänzung.<br>(Siehe Einrahmungen auf den Bildseiten)                                                    |
| 00-000 000-00        | Einzelteil mit Ergänzung (siehe Einrahmungen auf den Bildseiten)<br>z.B. Stellring mit Schrauben, Nadelstange mit Befestigungsschraube zur Nadel, usw.                                      |
| 00-000 000-00        | Einzelteil                                                                                                                                                                                  |
| A                    | Maschinen-Ausstattung für feine Materialien.                                                                                                                                                |
| В                    | Maschinen-Ausstattung für mittlere Materialien.                                                                                                                                             |
| C                    | Maschinen-Ausstattung für mittelschwere Materialien.                                                                                                                                        |
| N                    | Stichlänge 6,0 mm                                                                                                                                                                           |
|                      | Unterklassenabhängig, Teilenummer siehe separate Unterklassen-Ausstattung.                                                                                                                  |
| 2                    | Markierung (Punkte, Striche oder Zahl) bei Bestellung angeben.                                                                                                                              |
| 3                    | Geklebt                                                                                                                                                                                     |
| 6                    | Nadelstärke und Spitzenform bei Bestellung angeben.                                                                                                                                         |
| 7                    | Messerdicke (0,8 oder 1,0 mm) bei Bestellung angeben.                                                                                                                                       |
| 27/1                 | Eingeklammerte Zahl = Durchmesser in mm.                                                                                                                                                    |
| 27/5                 | Eingeklammerte Zahl = Länge in mm.                                                                                                                                                          |
| 28                   | Sonderausführung                                                                                                                                                                            |
| 30                   | Frühere Ausführung, im Ersatzfall wieder bestellen.                                                                                                                                         |
| 30/1                 | Frühere Ausführung, ersetzt durch Nr. 91-171 948-92.                                                                                                                                        |
| 30/2                 | Frühere Ausführung, ersetzt durch Nr. 91-171 904-91                                                                                                                                         |
| 30/3                 | Frühere Ausführung, ersetzt durch Nr. 91-174 140-11.                                                                                                                                        |
| 30/4                 | Frühere Ausführung zu Nr. 91–171 043–12, ersetzt durch Nr. 91–171 874–12 und 91–171 875–12.                                                                                                 |
| 30/5                 | Frühere Ausführung, ersetzt durch Nr. 91–171 465–91 und 91–171 744–05 (siehe Seite 27).                                                                                                     |
| 30/6                 | Frühere Ausführung, ersetzt durch Nr. 91–171 796–91 und 91–171 820–91                                                                                                                       |
| 30/7                 | Frühere Ausführung zu Nr. 91–171 101–91 und 91–171 820–91                                                                                                                                   |
| 30/8                 | Distanzring zu Nr. 91-171 101-91 und 91-171 820-91 .                                                                                                                                        |
| 30/9                 | Frühere Ausführung, ersetzt durch Nr. 91-174 046-01.                                                                                                                                        |
| 30/10                | Frühere Ausführung, ersetzt durch Nr. 91–171 795–91 und 91–171 820–91 (siehe Seite 30).                                                                                                     |
| 30/11                | Frühere Ausführung, ersetzt durch Nr. 91–100 338–15 und 91–174 033–05.                                                                                                                      |
| 30/12                | Frühere Ausführung zu Nr. 91–171 300–91 (siehe Seite 16) und 91–171 223–91 (siehe Seite 17).                                                                                                |
| 30/13                | Frühere Ausführung zu Nr. 91–171 335–91                                                                                                                                                     |

| 31 | Einzeln nicht austauschbar, im Ersatzfall vollständiges Aggregat (eingerahmte Teile) |
|----|--------------------------------------------------------------------------------------|
|    | bestellen, oder zur Reparatur einsenden.                                             |

| 00-000 000-00 | Assembly, consisting of: sub-assemblies or sub-assemblies and component parts or sub-assemblies, component parts and component plus complementary parts.  (See the framed-in sections on the illustration pages). |
|---------------|-------------------------------------------------------------------------------------------------------------------------------------------------------------------------------------------------------------------|
| 00-000 000-00 | Sub-assembly, consisting of: component parts or component parts and component plus complementary parts. (See the framed-in sections on the illustration pages).                                                   |
| 00-000 000-00 | Component part with complementary parts (see the framed-in sections on the illustration pages), e.g. collar with screws, needle bar with needle set screw, etc.                                                   |
| 00-000 000-00 | Component part                                                                                                                                                                                                    |
| Ā             | Model A for sewing thin and light-weight materials.                                                                                                                                                               |
| В             | Model B for sewing medium-weight materials.                                                                                                                                                                       |
| C             | Model C for sewing medium-heavy materials.                                                                                                                                                                        |
| N             | Stitch length 6.0 mm                                                                                                                                                                                              |
|               | Subclass-dependent, for part number see subclass listing.                                                                                                                                                         |
| 2             | Marking (dots, strokes or numbers) to be stated on order.                                                                                                                                                         |
| 3             | Part cemented.                                                                                                                                                                                                    |
| 6             | Needle size and style of point to be stated on order.                                                                                                                                                             |
| 7             | Thickness of knife (0.8 or 1.0 mm) to be stated on order.                                                                                                                                                         |
| 27/1          | Number in parentheses = Dia. in mm.                                                                                                                                                                               |
| 27/5          | Number in parentheses = length in mm.                                                                                                                                                                             |
| 28            | Special version.                                                                                                                                                                                                  |
| 30            | Earlier version, to be re-ordered for replacement purposes.                                                                                                                                                       |
| 30/1          | Earlier version, replaced by No. 91-171 948-92.                                                                                                                                                                   |
| 30/2          | Earlier version, replaced by No. 91-171 904-91                                                                                                                                                                    |
| 30/3          | Earlier version, replaced by No. 91-174 140-11.                                                                                                                                                                   |
| 30/4          | Earlier version for No. 91-171043-12, replaced by No. 91-171874-12 and 91-171875-12.                                                                                                                              |
| 30/5          | Earlier version, replaced by Nos. 91-171 465-91 and 91-171 744-05 (see page 27).                                                                                                                                  |
| 30/6          | Earlier version, replaced by Nos. 91–171 796–91 and 91–171 820–91                                                                                                                                                 |
| 30/7          | Earlier version for Nos. 91–171 101–91 and 91–171 820–91                                                                                                                                                          |
| 30/8          | Spacer for Nos. 91–171 101–91 and 91–171 820–91                                                                                                                                                                   |
| 30/9          | Earlier version, replaced by No. 91-174 046-01.                                                                                                                                                                   |
| 30/10         | Earlier version, replaced by Nos. 91–171 795–91 and 91–171 820–91 (see page 30).                                                                                                                                  |
| 30/11         | Earlier version, replaced by Nos. 91-100 338-15 and 91-174 033-05.                                                                                                                                                |
| 30/12         | Earlier version for Nos. 91–171 300–91 (see page 16) and 91–171 223–91 (see page 17).                                                                                                                             |
| 30/13         | Earlier version for No. 91-171 335-91                                                                                                                                                                             |

| 31 | Cannot be exchanged singly; if defective, order complete assembly (boxed-in parts) |
|----|------------------------------------------------------------------------------------|
|    | or return same for repair.                                                         |