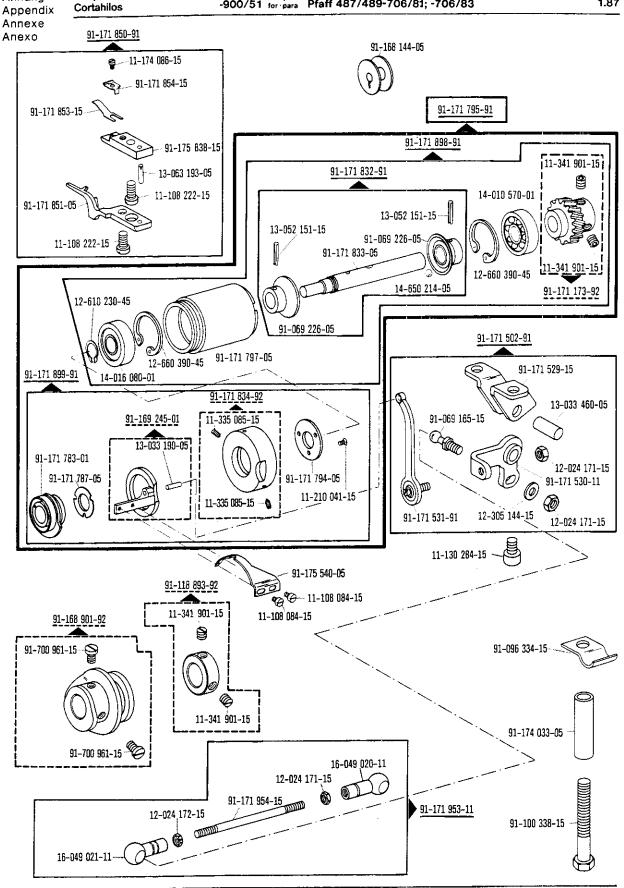

1.78

\_ 43

-900/51-913/03 zur · pour la Pfaff 487/489 1.78 91-171 455-91 91-168 934-92 12-085 170-15-----91-168 918-05 91-168 938-91 91-168 917-05 / 91-168 909-15 91-168 939-15 91-168 934-05 12-610 230-45 12-305 144-15 91-169,582-05 11-108 246-15 91-168 910-05  $(\mathcal{O})$ 91-168 907-05 11-108 225-15 91-167 560-05 12-640 170-55 11-305 239-15 91-168 922-15 ----12-024 171-15 12-640 170-55 91-095 940-91 🔯 91-168 913-05 91-167 636-05 ළු 91-171 378-15-71-17 00-0131 91-168 904-05 91-099 904-45 **9**....11-330 166-15 91-168 906-45 91-168 911-15 💿 --- 12-024 151-15 ---11-174 293-15 0 13-033 220-05 91-168 927-15 91-168 945-05 6 0, 91-174 026-05 91-174 027-15 11-174 293-15-60 11-317 949-15 13-033 280-05 91-167 556-11 11-108 222-15 91-168 415-15 11-108 045-25 30 11-108 222-15 11-174 914-05 91-129 443-12 11-108 861-25 71-21 00-0125 91-095 941-91 11-108 174-15 91-095 850-91 12-510 110-45 12-305 084-15 11-108 111-15 71-37 00-0132 1-12 00-0566