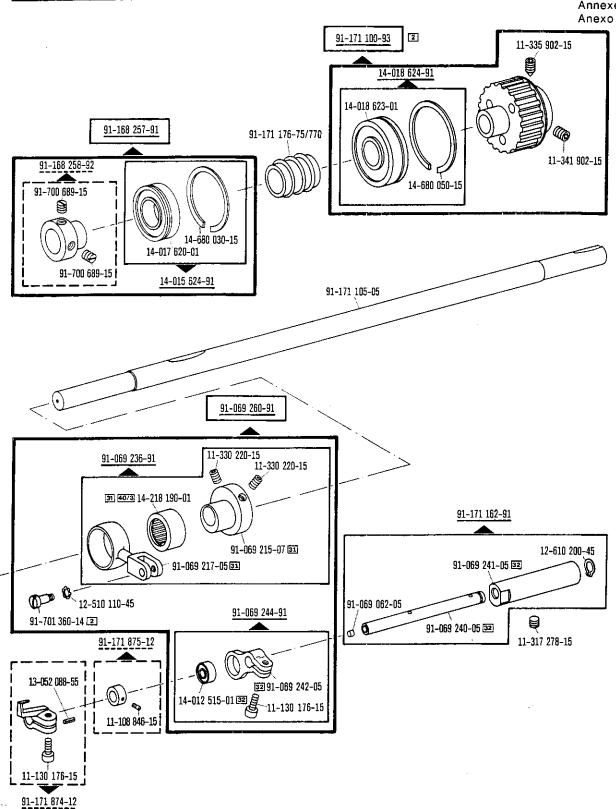

| <u>00-000 000-00</u> | Hauptgruppenteil, bestehend aus: Gruppenteilen oder Gruppenteilen und Einzelteilen oder Gruppenteilen, Einzelteilen und Einzelteilen mit Ergänzung. (Siehe Einrahmungen auf den Bildseiten) |
|----------------------|---------------------------------------------------------------------------------------------------------------------------------------------------------------------------------------------|
| 00-000 000-00        | Gruppenteil, bestehend aus: Einzelteilen oder<br>Einzelteilen und Einzelteilen mit Ergänzung.<br>(Siehe Einrahmungen auf den Bildseiten)                                                    |
| 00-000 000-00        | Einzelteil mit Ergänzung (siehe Einrahmungen auf den Bildseiten)<br>z.B. Stellring mit Schrauben, Nadelstange mit Befestigungsschraube zur Nadel, usw.                                      |
| 00-000 000-00        | Einzelteil                                                                                                                                                                                  |
| A                    | Maschinen-Ausstattung für feine Materialien.                                                                                                                                                |
| В                    | Maschinen-Ausstattung für mittlere Materialien.                                                                                                                                             |
| C                    | Maschinen-Ausstattung für mittelschwere Materialien.                                                                                                                                        |
| N                    | Stichlänge 6,0 mm                                                                                                                                                                           |
|                      | Unterklassenabhängig, Teilenummer siehe separate Unterklassen-Ausstattung.                                                                                                                  |
| 2                    | Markierung (Punkte, Striche oder Zahl) bei Bestellung angeben.                                                                                                                              |
| 3                    | Geklebt                                                                                                                                                                                     |
| 6                    | Nadelstärke und Spitzenform bei Bestellung angeben.                                                                                                                                         |
| 7                    | Messerdicke (0,8 oder 1,0 mm) bei Bestellung angeben.                                                                                                                                       |
| 27/1                 | Eingeklammerte Zahl = Durchmesser in mm.                                                                                                                                                    |
| 27/5                 | Eingeklammerte Zahl = Länge in mm.                                                                                                                                                          |
| 28                   | Sonderausführung                                                                                                                                                                            |
| 30                   | Frühere Ausführung, im Ersatzfall wieder bestellen.                                                                                                                                         |
| 30/1                 | Frühere Ausführung, ersetzt durch Nr. 91-171 948-92.                                                                                                                                        |
| 30/2                 | Frühere Ausführung, ersetzt durch Nr. 91-171 904-91                                                                                                                                         |
| 30/3                 | Frühere Ausführung, ersetzt durch Nr. 91-174 140-11.                                                                                                                                        |
| 30/4                 | Frühere Ausführung zu Nr. 91–171 043–12, ersetzt durch Nr. 91–171 874–12 und 91–171 875–12.                                                                                                 |
| 30/5                 | Frühere Ausführung, ersetzt durch Nr. 91–171 465–91 und 91–171 744–05 (siehe Seite 27).                                                                                                     |
| 30/6                 | Frühere Ausführung, ersetzt durch Nr. 91–171 796–91 und 91–171 820–91                                                                                                                       |
| 30/7                 | Frühere Ausführung zu Nr. 91–171 101–91 und 91–171 820–91                                                                                                                                   |
| 30/8                 | Distanzring zu Nr. 91-171 101-91 und 91-171 820-91 .                                                                                                                                        |
| 30/9                 | Frühere Ausführung, ersetzt durch Nr. 91-174 046-01.                                                                                                                                        |
| 30/10                | Frühere Ausführung, ersetzt durch Nr. 91–171 795–91 und 91–171 820–91 (siehe Seite 30).                                                                                                     |
| 30/11                | Frühere Ausführung, ersetzt durch Nr. 91–100 338–15 und 91–174 033–05.                                                                                                                      |
| 30/12                | Frühere Ausführung zu Nr. 91–171 300–91 (siehe Seite 16) und 91–171 223–91 (siehe Seite 17).                                                                                                |
| 30/13                | Frühere Ausführung zu Nr. 91–171 335–91                                                                                                                                                     |

| 31 | Einzeln nicht austauschbar, im Ersatzfall vollständiges Aggregat (eingerahmte Teile) |
|----|--------------------------------------------------------------------------------------|
|    | bestellen, oder zur Reparatur einsenden.                                             |

| 00-000 000-00 | Assembly, consisting of: sub-assemblies or sub-assemblies and component parts or sub-assemblies, component parts and component plus complementary parts.  (See the framed-in sections on the illustration pages). |
|---------------|-------------------------------------------------------------------------------------------------------------------------------------------------------------------------------------------------------------------|
| 00-000 000-00 | Sub-assembly, consisting of: component parts or component parts and component plus complementary parts. (See the framed-in sections on the illustration pages).                                                   |
| 00-000 000-00 | Component part with complementary parts (see the framed-in sections on the illustration pages), e.g. collar with screws, needle bar with needle set screw, etc.                                                   |
| 00-000 000-00 | Component part                                                                                                                                                                                                    |
| Ā             | Model A for sewing thin and light-weight materials.                                                                                                                                                               |
| В             | Model B for sewing medium-weight materials.                                                                                                                                                                       |
| C             | Model C for sewing medium-heavy materials.                                                                                                                                                                        |
| N             | Stitch length 6.0 mm                                                                                                                                                                                              |
|               | Subclass-dependent, for part number see subclass listing.                                                                                                                                                         |
| 2             | Marking (dots, strokes or numbers) to be stated on order.                                                                                                                                                         |
| 3             | Part cemented.                                                                                                                                                                                                    |
| 6             | Needle size and style of point to be stated on order.                                                                                                                                                             |
| 7             | Thickness of knife (0.8 or 1.0 mm) to be stated on order.                                                                                                                                                         |
| 27/1          | Number in parentheses = Dia. in mm.                                                                                                                                                                               |
| 27/5          | Number in parentheses = length in mm.                                                                                                                                                                             |
| 28            | Special version.                                                                                                                                                                                                  |
| 30            | Earlier version, to be re-ordered for replacement purposes.                                                                                                                                                       |
| 30/1          | Earlier version, replaced by No. 91-171 948-92.                                                                                                                                                                   |
| 30/2          | Earlier version, replaced by No. 91-171 904-91                                                                                                                                                                    |
| 30/3          | Earlier version, replaced by No. 91-174 140-11.                                                                                                                                                                   |
| 30/4          | Earlier version for No. 91-171043-12, replaced by No. 91-171874-12 and 91-171875-12.                                                                                                                              |
| 30/5          | Earlier version, replaced by Nos. 91-171 465-91 and 91-171 744-05 (see page 27).                                                                                                                                  |
| 30/6          | Earlier version, replaced by Nos. 91–171 796–91 and 91–171 820–91                                                                                                                                                 |
| 30/7          | Earlier version for Nos. 91–171 101–91 and 91–171 820–91                                                                                                                                                          |
| 30/8          | Spacer for Nos. 91–171 101–91 and 91–171 820–91                                                                                                                                                                   |
| 30/9          | Earlier version, replaced by No. 91-174 046-01.                                                                                                                                                                   |
| 30/10         | Earlier version, replaced by Nos. 91–171 795–91 and 91–171 820–91 (see page 30).                                                                                                                                  |
| 30/11         | Earlier version, replaced by Nos. 91-100 338-15 and 91-174 033-05.                                                                                                                                                |
| 30/12         | Earlier version for Nos. 91–171 300–91 (see page 16) and 91–171 223–91 (see page 17).                                                                                                                             |
| 30/13         | Earlier version for No. 91-171 335-91                                                                                                                                                                             |

| 31 | Cannot be exchanged singly; if defective, order complete assembly (boxed-in parts) |
|----|------------------------------------------------------------------------------------|
|    | or return same for repair.                                                         |