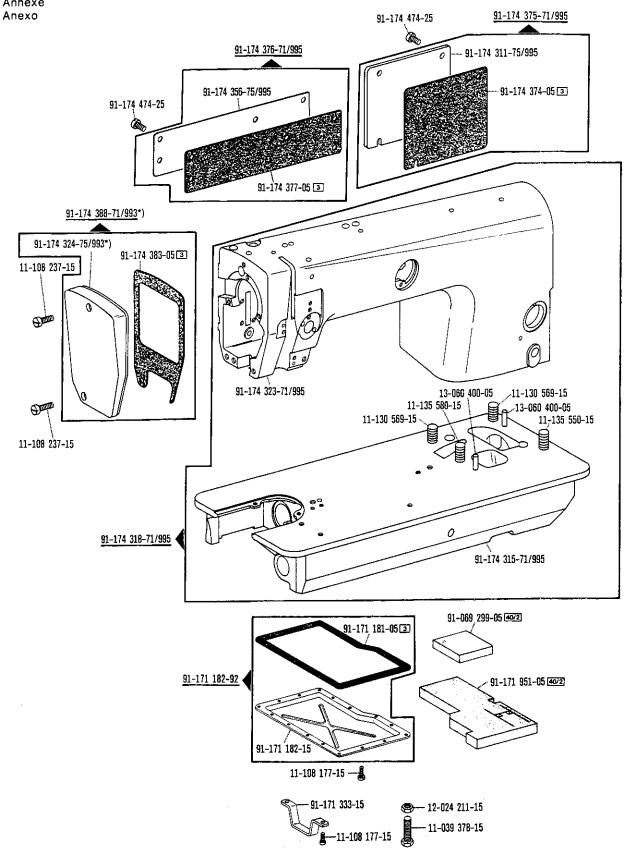

## **Bestandteileliste**

List of spare parts
Liste de pièces détachées
Lista de piezas de repuesto

| Die Inhaltsübersicht auf Seite 3 gibt einen Überblick über die Aufgliederung der Liste.  Die Teile sind so abgebildet, wie sie in der Maschine funktionsmäßig zusammengehören.  Die gestrichelten Abbildungen zeigen, wo die daneben abgebildeten Teile hingehören.  Die Einrahmungen auf den Bildseiten zeigen, aus welchen Einzelteilen sich die Gruppenteile zusammensetzen.  Nähwerkzeuge und Apparate sind der Unterklassen-Ausstattung zu entnehmen (siehe Anhang).  Die auf den Bildseiten verwendeten Schlüsselzeichen ( ; ; ; ; ; ; ; ; ; ; ; ; ; ; ; ; ; ;                                                                                                                                                                                                                                                                      |
|-------------------------------------------------------------------------------------------------------------------------------------------------------------------------------------------------------------------------------------------------------------------------------------------------------------------------------------------------------------------------------------------------------------------------------------------------------------------------------------------------------------------------------------------------------------------------------------------------------------------------------------------------------------------------------------------------------------------------------------------------------------------------------------------------------------------------------------------|
| For the various sections of this catalogue, please refer to the "Contents" on page 3. The parts are illustrated as they belong together in the machine. The dashed illustrations show where the adjacent parts belong. The framed-in sections on the illustration pages show the individual parts comprising a group. For sewing parts and attachments please refer to the subclass listing (see appendix). The reference keys ( ;                                                                                                                                                                                                                                                                                                                                                                                                        |
| La table des matières, page 3, donne un aperçu de la subdivision de la liste.  Les pièces figurent sur l'illustration comme elles vont ensemble.  Les figures en tirets montrent le lieu de montage des pièces figurant à côté.  Les parties encadrées sur les pages à illustrations représentent les pièces individuelles formant groupe.  Pour les organes de couture et les appareils, veuillez vous réfèrer à la fiche équipement de sous-classes (voir en annexe).  Les symboles (;                                                                                                                                                                                                                                                                                                                                                  |
| En la página 3, bajo el titulo "contenido", puede verse un resumen de la división de la "lista de piezas".  Las piezas están ilustradas como funcionan en la máquina.  Las figuras a base de lineas entrecortadas muestran dónde y cómo van montadas las piezas ilustradas al lado.  Los recuadros en las páginas ilustradas indican las piezas individuales de que se componen los grupos.  Para los órganos de costura y aparatos, véase la "Dotación de subclases" (en el anexo).  Los simbolos clave ( ; ; ; ; ; , etc.) utilizados en las páginas ilustradas se hallan recopilados y explicados en el registro "O".  La fecha en que cada una de las páginas ha sido editada se halla indicada en la esquina derecha superior. Al reemplazar unas hojas por otras se ruega tener en cuenta la fecha.  Salvo modificaciones técnicas. |

| <u>00-000 000-00</u> | Hauptgruppenteil, bestehend aus: Gruppenteilen oder Gruppenteilen und Einzelteilen oder Gruppenteilen, Einzelteilen und Einzelteilen mit Ergänzung. (Siehe Einrahmungen auf den Bildseiten) |
|----------------------|---------------------------------------------------------------------------------------------------------------------------------------------------------------------------------------------|
| 00-000 000-00        | Gruppenteil, bestehend aus: Einzelteilen oder<br>Einzelteilen und Einzelteilen mit Ergänzung.<br>(Siehe Einrahmungen auf den Bildseiten)                                                    |
| 00-000 000-00        | Einzelteil mit Ergänzung (siehe Einrahmungen auf den Bildseiten)<br>z.B. Stellring mit Schrauben, Nadelstange mit Befestigungsschraube zur Nadel, usw.                                      |
| 00-000 000-00        | Einzelteil                                                                                                                                                                                  |
| A                    | Maschinen-Ausstattung für feine Materialien.                                                                                                                                                |
| В                    | Maschinen-Ausstattung für mittlere Materialien.                                                                                                                                             |
| C                    | Maschinen-Ausstattung für mittelschwere Materialien.                                                                                                                                        |
| N                    | Stichlänge 6,0 mm                                                                                                                                                                           |
|                      | Unterklassenabhängig, Teilenummer siehe separate Unterklassen-Ausstattung.                                                                                                                  |
| 2                    | Markierung (Punkte, Striche oder Zahl) bei Bestellung angeben.                                                                                                                              |
| 3                    | Geklebt                                                                                                                                                                                     |
| 6                    | Nadelstärke und Spitzenform bei Bestellung angeben.                                                                                                                                         |
| 7                    | Messerdicke (0,8 oder 1,0 mm) bei Bestellung angeben.                                                                                                                                       |
| 27/1                 | Eingeklammerte Zahl = Durchmesser in mm.                                                                                                                                                    |
| 27/5                 | Eingeklammerte Zahl = Länge in mm.                                                                                                                                                          |
| 28                   | Sonderausführung                                                                                                                                                                            |
| 30                   | Frühere Ausführung, im Ersatzfall wieder bestellen.                                                                                                                                         |
| 30/1                 | Frühere Ausführung, ersetzt durch Nr. 91-171 948-92.                                                                                                                                        |
| 30/2                 | Frühere Ausführung, ersetzt durch Nr. 91-171 904-91                                                                                                                                         |
| 30/3                 | Frühere Ausführung, ersetzt durch Nr. 91-174 140-11.                                                                                                                                        |
| 30/4                 | Frühere Ausführung zu Nr. 91–171 043–12, ersetzt durch Nr. 91–171 874–12 und 91–171 875–12.                                                                                                 |
| 30/5                 | Frühere Ausführung, ersetzt durch Nr. 91–171 465–91 und 91–171 744–05 (siehe Seite 27).                                                                                                     |
| 30/6                 | Frühere Ausführung, ersetzt durch Nr. 91–171 796–91 und 91–171 820–91                                                                                                                       |
| 30/7                 | Frühere Ausführung zu Nr. 91–171 101–91 und 91–171 820–91                                                                                                                                   |
| 30/8                 | Distanzring zu Nr. 91-171 101-91 und 91-171 820-91 .                                                                                                                                        |
| 30/9                 | Frühere Ausführung, ersetzt durch Nr. 91-174 046-01.                                                                                                                                        |
| 30/10                | Frühere Ausführung, ersetzt durch Nr. 91–171 795–91 und 91–171 820–91 (siehe Seite 30).                                                                                                     |
| 30/11                | Frühere Ausführung, ersetzt durch Nr. 91–100 338–15 und 91–174 033–05.                                                                                                                      |
| 30/12                | Frühere Ausführung zu Nr. 91–171 300–91 (siehe Seite 16) und 91–171 223–91 (siehe Seite 17).                                                                                                |
| 30/13                | Frühere Ausführung zu Nr. 91–171 335–91                                                                                                                                                     |

| 00-000 000-00 | Assembly, consisting of: sub-assemblies or sub-assemblies and component parts or sub-assemblies, component parts and component plus complementary parts.  (See the framed-in sections on the illustration pages). |
|---------------|-------------------------------------------------------------------------------------------------------------------------------------------------------------------------------------------------------------------|
| 00-000 000-00 | Sub-assembly, consisting of: component parts or component parts and component plus complementary parts. (See the framed-in sections on the illustration pages).                                                   |
| 00-000 000-00 | Component part with complementary parts (see the framed-in sections on the illustration pages), e.g. collar with screws, needle bar with needle set screw, etc.                                                   |
| 00-000 000-00 | Component part                                                                                                                                                                                                    |
| Ā             | Model A for sewing thin and light-weight materials.                                                                                                                                                               |
| В             | Model B for sewing medium-weight materials.                                                                                                                                                                       |
| C             | Model C for sewing medium-heavy materials.                                                                                                                                                                        |
| N             | Stitch length 6.0 mm                                                                                                                                                                                              |
|               | Subclass-dependent, for part number see subclass listing.                                                                                                                                                         |
| 2             | Marking (dots, strokes or numbers) to be stated on order.                                                                                                                                                         |
| 3             | Part cemented.                                                                                                                                                                                                    |
| 6             | Needle size and style of point to be stated on order.                                                                                                                                                             |
| 7             | Thickness of knife (0.8 or 1.0 mm) to be stated on order.                                                                                                                                                         |
| 27/1          | Number in parentheses = Dia. in mm.                                                                                                                                                                               |
| 27/5          | Number in parentheses = length in mm.                                                                                                                                                                             |
| 28            | Special version.                                                                                                                                                                                                  |
| 30            | Earlier version, to be re-ordered for replacement purposes.                                                                                                                                                       |
| 30/1          | Earlier version, replaced by No. 91-171 948-92.                                                                                                                                                                   |
| 30/2          | Earlier version, replaced by No. 91-171 904-91                                                                                                                                                                    |
| 30/3          | Earlier version, replaced by No. 91-174 140-11.                                                                                                                                                                   |
| 30/4          | Earlier version for No. 91-171043-12, replaced by No. 91-171874-12 and 91-171875-12.                                                                                                                              |
| 30/5          | Earlier version, replaced by Nos. 91-171 465-91 and 91-171 744-05 (see page 27).                                                                                                                                  |
| 30/6          | Earlier version, replaced by Nos. 91–171 796–91 and 91–171 820–91                                                                                                                                                 |
| 30/7          | Earlier version for Nos. 91–171 101–91 and 91–171 820–91                                                                                                                                                          |
| 30/8          | Spacer for Nos. 91–171 101–91 and 91–171 820–91                                                                                                                                                                   |
| 30/9          | Earlier version, replaced by No. 91-174 046-01.                                                                                                                                                                   |
| 30/10         | Earlier version, replaced by Nos. 91–171 795–91 and 91–171 820–91 (see page 30).                                                                                                                                  |
| 30/11         | Earlier version, replaced by Nos. 91-100 338-15 and 91-174 033-05.                                                                                                                                                |
| 30/12         | Earlier version for Nos. 91–171 300–91 (see page 16) and 91–171 223–91 (see page 17).                                                                                                                             |
| 30/13         | Earlier version for No. 91-171 335-91                                                                                                                                                                             |

0

|                      |                                                                                  | •                                                                                                                                                                                                                                     |
|----------------------|----------------------------------------------------------------------------------|---------------------------------------------------------------------------------------------------------------------------------------------------------------------------------------------------------------------------------------|
| <u> </u>             | Groupe principal de pièces, comprenant:                                          | des groupes de pièces ou<br>des groupes de pièces et des pièces détachées ou<br>des groupes de pièces, des pièces détachées et des<br>pièces détachées avec des pièces complémentaires<br>(Voir parties encadrées sur illustrations). |
| <u>00-000 000-00</u> | détache                                                                          | ces détachées ou des pièces détachées et des pièces<br>ées avec pièces complémentaires.<br>uties encadrées sur illustrations).                                                                                                        |
| 00-000 000-00        | Pièce détachée avec pièces complémer<br>Par exemple, bague avec vis, barre à aig | ntaires (voir parties encadrées sur illustrations).<br>guille avec vis de fixation d'aiguille, etc.                                                                                                                                   |
| 00-000 000-00        | Pièce détachée                                                                   |                                                                                                                                                                                                                                       |
| A                    | Modèle A pour la couture de tissus fins                                          | et légers.                                                                                                                                                                                                                            |
| B                    | Modèle B pour la couture de tissus moy                                           | ens.                                                                                                                                                                                                                                  |
| C                    | Modèle C pour la couture de tissus mi-le                                         | ourds.                                                                                                                                                                                                                                |
| N                    | Longueur du point 6,0 mm                                                         |                                                                                                                                                                                                                                       |
|                      | Fonction de la sous-classe, pour le num                                          | éro de la pièce, voir équipement de sous-classes.                                                                                                                                                                                     |
| 2                    | Préciser les repères (points, traits ou ch                                       | iffres) à la commande.                                                                                                                                                                                                                |
| 3                    | Pièce collée.                                                                    |                                                                                                                                                                                                                                       |
| 6                    | Préciser la grosseur de l'aiguille et la for                                     | me de la pointe à la commande.                                                                                                                                                                                                        |
| 7                    | Epaisseur du couteau (0,8 ou 1,0 mm) à                                           | préciser à la commande.                                                                                                                                                                                                               |
| 27/1                 | Chiffre entre parenthèses = Diamètre en                                          | n mm                                                                                                                                                                                                                                  |
| 27/5                 | Chiffre entre parenthèses = longueur en                                          | mm.                                                                                                                                                                                                                                   |
| 28                   | Version spéciale.                                                                |                                                                                                                                                                                                                                       |
| 30                   | Ancienne version, à commander à nouve                                            | eau pour échange.                                                                                                                                                                                                                     |
| 30/1                 | Ancienne version, remplacée par n° 91-                                           | 171 948-92.<br>                                                                                                                                                                                                                       |
| 30/2                 | Ancienne version, remplacée par n° <u>91</u>                                     | <u>-171 904-91</u> .                                                                                                                                                                                                                  |
| 30/3                 | Ancienne version, remplacée par nº 91-                                           |                                                                                                                                                                                                                                       |
| 30/4                 | Ancienne version pour n° 91-171 043-12                                           | 2, remplacée par nºs 91-171 874-12 et 91-171 875-12.                                                                                                                                                                                  |
| 30/5                 | Ancienne version, remplacée par les nos                                          |                                                                                                                                                                                                                                       |
| 30/6                 | Ancienne version, remplacée par les nos                                          |                                                                                                                                                                                                                                       |
| 30/7                 | Ancienne version pour les nos 91-171                                             |                                                                                                                                                                                                                                       |
| 30/8                 | <del>-</del>                                                                     | <u>1 101–91</u> et <u>91–171 820–91</u> .                                                                                                                                                                                             |
| 30/9                 | Ancienne version, remplacée par le n° §                                          |                                                                                                                                                                                                                                       |
| 30/10                | Ancienne version, remplacée par les nos                                          |                                                                                                                                                                                                                                       |
| 30/11                | Ancienne version, remplacée par les nos                                          |                                                                                                                                                                                                                                       |
| 30/12                | Ancienne version pour les nos 91-171 (voir page 17).                             | 300-91 (voir page 16) et 91-171 223-91                                                                                                                                                                                                |
| 30/13                | Ancienne version pour n° 91-171 335                                              | <del>-91</del> .                                                                                                                                                                                                                      |

| 00-000 000-00        | Grupo principal de piezas, compuesto de: subgrupo de piezas o subgrupo de piezas y piezas individuales o subgrupo de piezas, piezas individuales y piezas complementarias (véase el indice numérico). |
|----------------------|-------------------------------------------------------------------------------------------------------------------------------------------------------------------------------------------------------|
| 00-000 000-00        | Subgrupo de piezas, compuesto de: piezas individuales o piezas individuales y piezas complementarias (véase el indice numérico).                                                                      |
| <u>00-000 000-00</u> | Pieza individual con pieza complementaria (véase indice numérico)<br>Por ejemplo: anillo de ajuste con tornillo, barra de aguja con tornillo<br>de fijación para la aguja, etc.                       |
| 00-000 000-00        | Pieza individual                                                                                                                                                                                      |
| A                    | Tipo de máquina para materiales ligeros.                                                                                                                                                              |
| В                    | Tipo de máquina para materiales semiligeros.                                                                                                                                                          |
| C                    | Tipo de maquina para materiales semipesados.                                                                                                                                                          |
| N                    | Largo de puntada 6,0 mm.                                                                                                                                                                              |
|                      | Dependientes de la subclase, para el № de pieza véase "Dotación de subclases".                                                                                                                        |
| 2                    | Señales (puntos, rayas o cifras), indiquense en los pedidos.                                                                                                                                          |
| 3                    | Pieza pegada.                                                                                                                                                                                         |
| 6                    | Grosor de aguja y forma de la punta, indiquese en los pedidos.                                                                                                                                        |
| 7                    | Espesor de la cuchilla (0,8 ó 1,0 mm), indíquese en los pedidos.                                                                                                                                      |
| 27/1                 | Cifra entre parentesis = Diámetro en mm.                                                                                                                                                              |
| 27/5                 | Cifra entre paréntesis = largo en mm.                                                                                                                                                                 |
| 28                   | Tipo especial.                                                                                                                                                                                        |
| 30                   | Tipo anterior, en caso de sustitución pidase de nuevo.                                                                                                                                                |
| 30/1                 | Tipo anterior, se sustituye por el № 91-171 948-92.                                                                                                                                                   |
| 30/2                 | Tipo anterior, se sustituye por el № 91-171 904-91                                                                                                                                                    |
| 30/3                 | Tipo anterior, se sustituye por el № 91-174 140-11.                                                                                                                                                   |
| 30/4                 | Tipo anterior para el № 91-171 043-12, se sustituye por el № 91-171 874-12 y 91-171 875-12.                                                                                                           |
| 30/5                 | Tipo anterior, se sustituye por el № 91-171 465-91 y 91-171 744-05 (véase la página 27).                                                                                                              |
| 30/6                 | Tipo anterior, se sustituye por el № 91–171 796–91 y 91–171 820–91 .                                                                                                                                  |
| 30/7                 | Tipo anterior para el № 91-171 101-91 y 91-171 820-91 .                                                                                                                                               |
| 30/8                 | Anillo distanciador para el № 91–171 101–91 y 91–171 820–91                                                                                                                                           |
| 30/9                 | Tipo anterior, se sustituye por el № 91-174 046-01.                                                                                                                                                   |
| 30/10                | Tipo anterior, se sustituye por el № 91-171 795-91 y 91-171 820-91 (véase la página 30).                                                                                                              |
| 30/11                | Tipo anterior, se sustituye por el № 91-100 338-15 y 91-174 033-05.                                                                                                                                   |
| 30/12                | Tipo anterior para el № 91–171 300–91 (véase la página 16) y 91–171 223–91 (véase la página 17).                                                                                                      |
| 30/13                | Tipo anterior para el № <u>91-171 335-91</u> .                                                                                                                                                        |