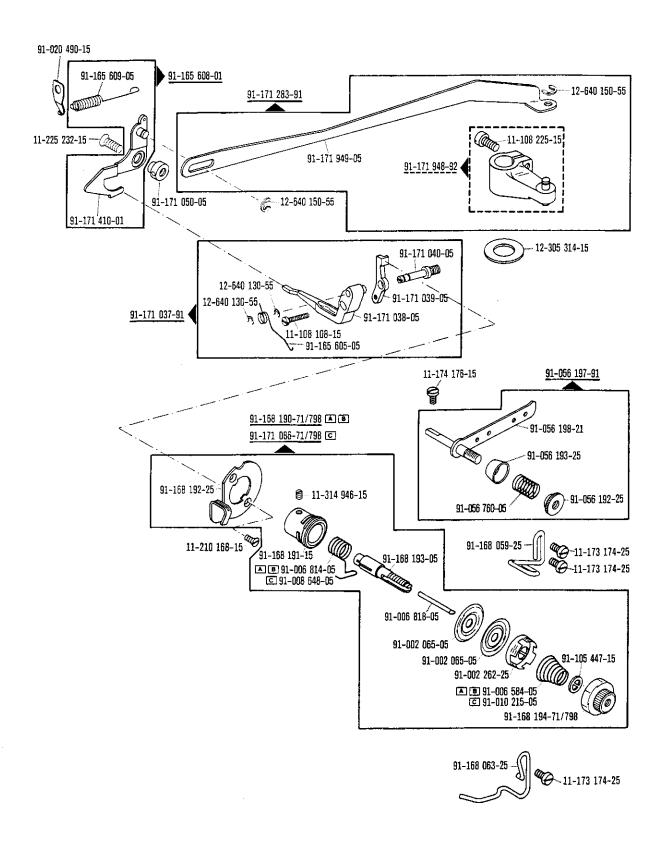

| Register<br>Section<br>Registre<br>Registro |                                                                                                          |                             | Seite<br>Page<br>Pägina |
|---------------------------------------------|----------------------------------------------------------------------------------------------------------|-----------------------------|-------------------------|
|                                             | Kopfteile<br>Front parts<br>Pièces de tête<br>Piezas de la cabeza                                        |                             | 78                      |
|                                             | Armteile<br>Arm parts<br>Pièces de bras<br>Piezas del brazo                                              |                             | 82                      |
|                                             | Grundplattenteile<br>Bedplate parts<br>Pièces du plateau fondamental<br>Piezas de la placa-base          |                             | 86                      |
|                                             | Gehäuseteile<br>Housing sections<br>Parties du corps<br>Piezas del cárter                                |                             | 92                      |
|                                             | Fadenabschneid-Einrichtung<br>Thread trimmer<br>Coupe-fil<br>Cortahilos                                  | -900/51                     | 94                      |
|                                             | Fadenabschneid-Einrichtung<br>Thread trimmer<br>Coupe-fil<br>Cortahilos                                  | -900/99                     | 97                      |
| Anhang<br>Appendix<br>Annexe<br>Anexo       | Fadenabstreif-Einrichtung<br>Thread wiper<br>Racleur de fil<br>Retirahilos                               | -909/03                     | 100                     |
|                                             | Presserfuß-Automatik<br>Automatic presser foot lifter<br>Relève-pied automatique<br>Alzaprensatelas      | -910/04                     | 101                     |
|                                             | Verriegelungs-Einrichtung<br>Backtacking mechanism<br>Dispositif å points d'arrêt<br>Rematador           | -911/03                     | 103                     |
|                                             | Verriegelungs-Einrichtung<br>Backtacking mechanism<br>Dispositif à points d'arrêt<br>Rematador           | -910/04*)-911/05<br>-911/05 | 109                     |
|                                             | Verriegelungs-Einrichtung<br>Backtacking mechanism<br>Dispositif à points d'arrêt<br>Rematador           | -911/15<br>-911/35          | 118                     |
|                                             | Blasvorrichtung<br>Blower<br>Dispositif à jet d'air<br>Eyector de aire                                   | -920/05                     | 122                     |
|                                             | Wartungseinheit Air filter/lubricator Conditionneur d'air comprimé Grupo acondicionador del aire comprim | -925/02<br>ido              | 124                     |