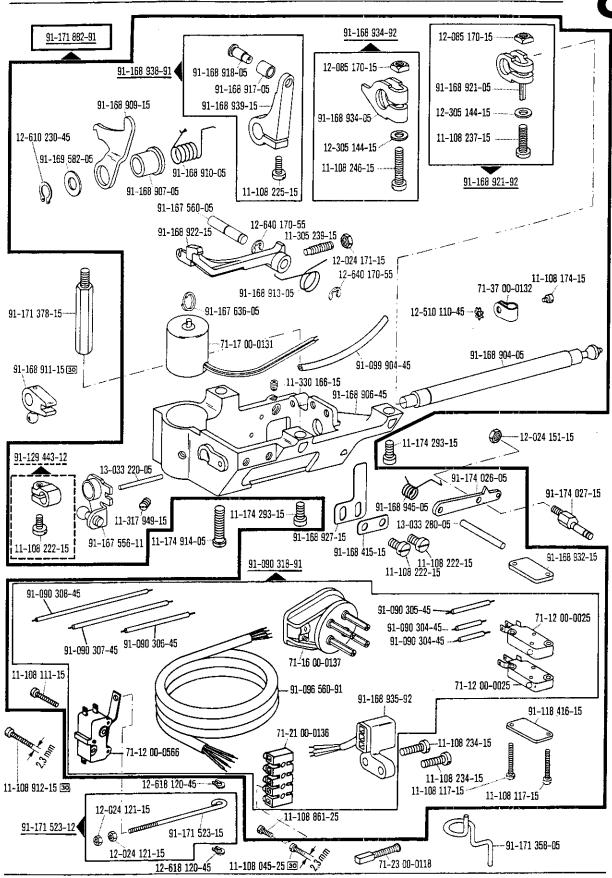

1.78

\_ 43

-900/51-913/03 zur · pour la Pfaff 487/489 1.78 91-171 455-91 91-168 934-92 12-085 170-15-----91-168 918-05 91-168 938-91 91-168 917-05 / 91-168 909-15 91-168 939-15 91-168 934-05 12-610 230-45 12-305 144-15 91-169,582-05 11-108 246-15 91-168 910-05  $(\mathcal{O})$ 91-168 907-05 11-108 225-15 91-167 560-05 12-640 170-55 11-305 239-15 91-168 922-15 ----12-024 171-15 12-640 170-55 91-095 940-91 🔯 91-168 913-05 91-167 636-05 ළු 91-171 378-15-71-17 00-0131 91-168 904-05 91-099 904-45 **9**....11-330 166-15 91-168 906-45 91-168 911-15 💿 --- 12-024 151-15 ---11-174 293-15 0 13-033 220-05 91-168 927-15 91-168 945-05 6 0, 91-174 026-05 91-174 027-15 11-174 293-15-60 11-317 949-15 13-033 280-05 91-167 556-11 11-108 222-15 91-168 415-15 11-108 045-25 30 11-108 222-15 11-174 914-05 91-129 443-12 11-108 861-25 71-21 00-0125 91-095 941-91 11-108 174-15 91-095 850-91 12-510 110-45 12-305 084-15 11-108 111-15 71-37 00-0132 1-12 00-0566