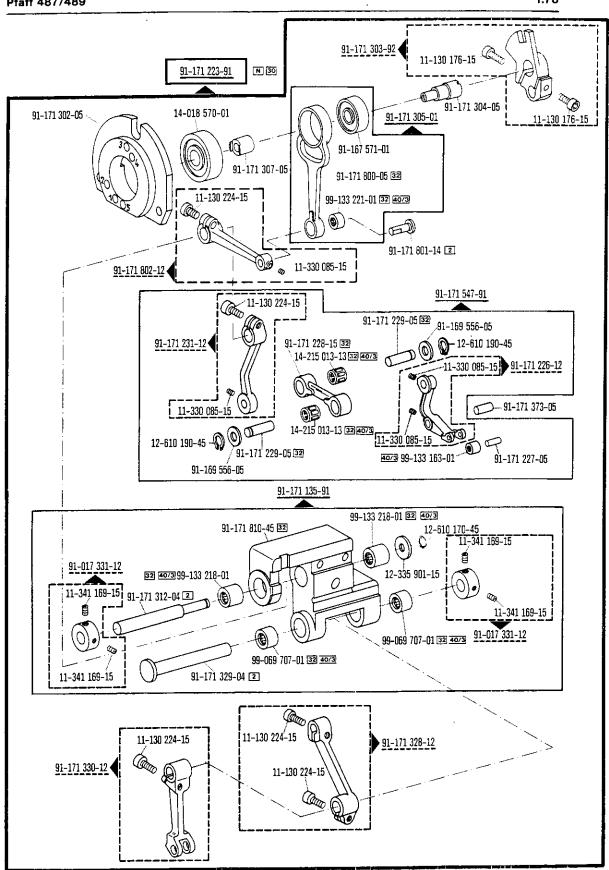

| <u>00-000 000-00</u> | Hauptgruppenteil, bestehend aus: Gruppenteilen oder Gruppenteilen und Einzelteilen oder Gruppenteilen, Einzelteilen und Einzelteilen mit Ergänzung. (Siehe Einrahmungen auf den Bildseiten) |
|----------------------|---------------------------------------------------------------------------------------------------------------------------------------------------------------------------------------------|
| 00-000 000-00        | Gruppenteil, bestehend aus: Einzelteilen oder<br>Einzelteilen und Einzelteilen mit Ergänzung.<br>(Siehe Einrahmungen auf den Bildseiten)                                                    |
| 00-000 000-00        | Einzelteil mit Ergänzung (siehe Einrahmungen auf den Bildseiten)<br>z.B. Stellring mit Schrauben, Nadelstange mit Befestigungsschraube zur Nadel, usw.                                      |
| 00-000 000-00        | Einzelteil                                                                                                                                                                                  |
| A                    | Maschinen-Ausstattung für feine Materialien.                                                                                                                                                |
| В                    | Maschinen-Ausstattung für mittlere Materialien.                                                                                                                                             |
| C                    | Maschinen-Ausstattung für mittelschwere Materialien.                                                                                                                                        |
| N                    | Stichlänge 6,0 mm                                                                                                                                                                           |
|                      | Unterklassenabhängig, Teilenummer siehe separate Unterklassen-Ausstattung.                                                                                                                  |
| 2                    | Markierung (Punkte, Striche oder Zahl) bei Bestellung angeben.                                                                                                                              |
| 3                    | Geklebt                                                                                                                                                                                     |
| 6                    | Nadelstärke und Spitzenform bei Bestellung angeben.                                                                                                                                         |
| 7                    | Messerdicke (0,8 oder 1,0 mm) bei Bestellung angeben.                                                                                                                                       |
| 27/1                 | Eingeklammerte Zahl = Durchmesser in mm.                                                                                                                                                    |
| 27/5                 | Eingeklammerte Zahl = Länge in mm.                                                                                                                                                          |
| 28                   | Sonderausführung                                                                                                                                                                            |
| 30                   | Frühere Ausführung, im Ersatzfall wieder bestellen.                                                                                                                                         |
| 30/1                 | Frühere Ausführung, ersetzt durch Nr. 91-171 948-92.                                                                                                                                        |
| 30/2                 | Frühere Ausführung, ersetzt durch Nr. 91-171 904-91                                                                                                                                         |
| 30/3                 | Frühere Ausführung, ersetzt durch Nr. 91-174 140-11.                                                                                                                                        |
| 30/4                 | Frühere Ausführung zu Nr. 91–171 043–12, ersetzt durch Nr. 91–171 874–12 und 91–171 875–12.                                                                                                 |
| 30/5                 | Frühere Ausführung, ersetzt durch Nr. 91–171 465–91 und 91–171 744–05 (siehe Seite 27).                                                                                                     |
| 30/6                 | Frühere Ausführung, ersetzt durch Nr. 91–171 796–91 und 91–171 820–91                                                                                                                       |
| 30/7                 | Frühere Ausführung zu Nr. 91–171 101–91 und 91–171 820–91                                                                                                                                   |
| 30/8                 | Distanzring zu Nr. 91-171 101-91 und 91-171 820-91 .                                                                                                                                        |
| 30/9                 | Frühere Ausführung, ersetzt durch Nr. 91-174 046-01.                                                                                                                                        |
| 30/10                | Frühere Ausführung, ersetzt durch Nr. 91–171 795–91 und 91–171 820–91 (siehe Seite 30).                                                                                                     |
| 30/11                | Frühere Ausführung, ersetzt durch Nr. 91–100 338–15 und 91–174 033–05.                                                                                                                      |
| 30/12                | Frühere Ausführung zu Nr. 91–171 300–91 (siehe Seite 16) und 91–171 223–91 (siehe Seite 17).                                                                                                |
| 30/13                | Frühere Ausführung zu Nr. 91–171 335–91                                                                                                                                                     |

| 31 | Einzeln nicht austauschbar, im Ersatzfall vollständiges Aggregat (eingerahmte Teile) |
|----|--------------------------------------------------------------------------------------|
|    | bestellen, oder zur Reparatur einsenden.                                             |

| 00-000 000-00 | Assembly, consisting of: sub-assemblies or sub-assemblies and component parts or sub-assemblies, component parts and component plus complementary parts.  (See the framed-in sections on the illustration pages). |
|---------------|-------------------------------------------------------------------------------------------------------------------------------------------------------------------------------------------------------------------|
| 00-000 000-00 | Sub-assembly, consisting of: component parts or component parts and component plus complementary parts. (See the framed-in sections on the illustration pages).                                                   |
| 00-000 000-00 | Component part with complementary parts (see the framed-in sections on the illustration pages), e.g. collar with screws, needle bar with needle set screw, etc.                                                   |
| 00-000 000-00 | Component part                                                                                                                                                                                                    |
| Ā             | Model A for sewing thin and light-weight materials.                                                                                                                                                               |
| В             | Model B for sewing medium-weight materials.                                                                                                                                                                       |
| C             | Model C for sewing medium-heavy materials.                                                                                                                                                                        |
| N             | Stitch length 6.0 mm                                                                                                                                                                                              |
|               | Subclass-dependent, for part number see subclass listing.                                                                                                                                                         |
| 2             | Marking (dots, strokes or numbers) to be stated on order.                                                                                                                                                         |
| 3             | Part cemented.                                                                                                                                                                                                    |
| 6             | Needle size and style of point to be stated on order.                                                                                                                                                             |
| 7             | Thickness of knife (0.8 or 1.0 mm) to be stated on order.                                                                                                                                                         |
| 27/1          | Number in parentheses = Dia. in mm.                                                                                                                                                                               |
| 27/5          | Number in parentheses = length in mm.                                                                                                                                                                             |
| 28            | Special version.                                                                                                                                                                                                  |
| 30            | Earlier version, to be re-ordered for replacement purposes.                                                                                                                                                       |
| 30/1          | Earlier version, replaced by No. 91-171 948-92.                                                                                                                                                                   |
| 30/2          | Earlier version, replaced by No. 91-171 904-91                                                                                                                                                                    |
| 30/3          | Earlier version, replaced by No. 91-174 140-11.                                                                                                                                                                   |
| 30/4          | Earlier version for No. 91-171043-12, replaced by No. 91-171874-12 and 91-171875-12.                                                                                                                              |
| 30/5          | Earlier version, replaced by Nos. 91-171 465-91 and 91-171 744-05 (see page 27).                                                                                                                                  |
| 30/6          | Earlier version, replaced by Nos. 91–171 796–91 and 91–171 820–91                                                                                                                                                 |
| 30/7          | Earlier version for Nos. 91–171 101–91 and 91–171 820–91                                                                                                                                                          |
| 30/8          | Spacer for Nos. 91–171 101–91 and 91–171 820–91                                                                                                                                                                   |
| 30/9          | Earlier version, replaced by No. 91-174 046-01.                                                                                                                                                                   |
| 30/10         | Earlier version, replaced by Nos. 91–171 795–91 and 91–171 820–91 (see page 30).                                                                                                                                  |
| 30/11         | Earlier version, replaced by Nos. 91-100 338-15 and 91-174 033-05.                                                                                                                                                |
| 30/12         | Earlier version for Nos. 91–171 300–91 (see page 16) and 91–171 223–91 (see page 17).                                                                                                                             |
| 30/13         | Earlier version for No. 91-171 335-91                                                                                                                                                                             |

| 31 | Cannot be exchanged singly; if defective, order complete assembly (boxed-in parts) |
|----|------------------------------------------------------------------------------------|
|    | or return same for repair.                                                         |