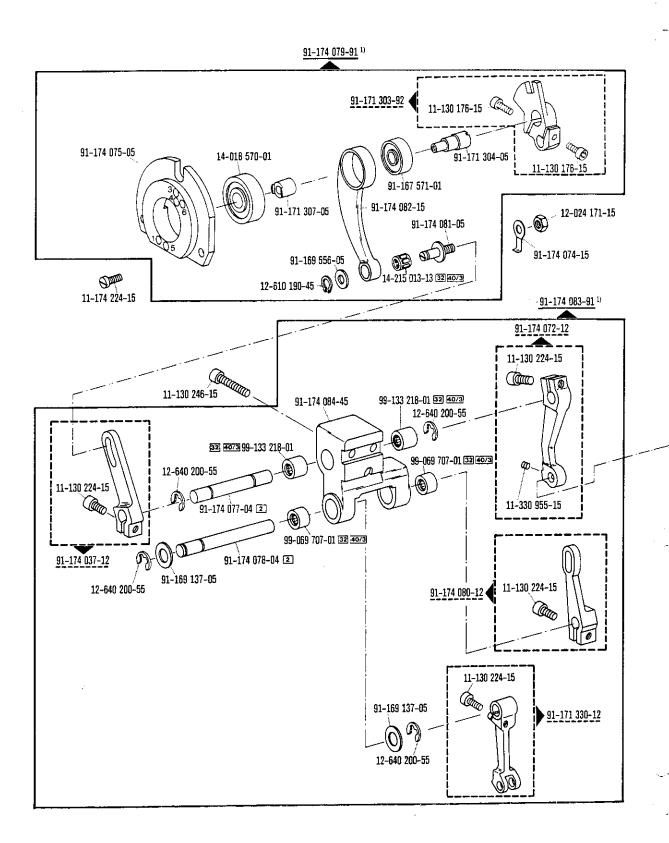

| <u>00-000 000-00</u> | Hauptgruppenteil, bestehend aus: Gruppenteilen oder Gruppenteilen und Einzelteilen oder Gruppenteilen, Einzelteilen und Einzelteilen mit Ergänzung. (Siehe Einrahmungen auf den Bildseiten) |
|----------------------|---------------------------------------------------------------------------------------------------------------------------------------------------------------------------------------------|
| 00-000 000-00        | Gruppenteil, bestehend aus: Einzelteilen oder<br>Einzelteilen und Einzelteilen mit Ergänzung.<br>(Siehe Einrahmungen auf den Bildseiten)                                                    |
| 00-000 000-00        | Einzelteil mit Ergänzung (siehe Einrahmungen auf den Bildseiten)<br>z.B. Stellring mit Schrauben, Nadelstange mit Befestigungsschraube zur Nadel, usw.                                      |
| 00-000 000-00        | Einzelteil                                                                                                                                                                                  |
| A                    | Maschinen-Ausstattung für feine Materialien.                                                                                                                                                |
| В                    | Maschinen-Ausstattung für mittlere Materialien.                                                                                                                                             |
| C                    | Maschinen-Ausstattung für mittelschwere Materialien.                                                                                                                                        |
| N                    | Stichlänge 6,0 mm                                                                                                                                                                           |
|                      | Unterklassenabhängig, Teilenummer siehe separate Unterklassen-Ausstattung.                                                                                                                  |
| 2                    | Markierung (Punkte, Striche oder Zahl) bei Bestellung angeben.                                                                                                                              |
| 3                    | Geklebt                                                                                                                                                                                     |
| 6                    | Nadelstärke und Spitzenform bei Bestellung angeben.                                                                                                                                         |
| 7                    | Messerdicke (0,8 oder 1,0 mm) bei Bestellung angeben.                                                                                                                                       |
| 27/1                 | Eingeklammerte Zahl = Durchmesser in mm.                                                                                                                                                    |
| 27/5                 | Eingeklammerte Zahl = Länge in mm.                                                                                                                                                          |
| 28                   | Sonderausführung                                                                                                                                                                            |
| 30                   | Frühere Ausführung, im Ersatzfall wieder bestellen.                                                                                                                                         |
| 30/1                 | Frühere Ausführung, ersetzt durch Nr. 91-171 948-92.                                                                                                                                        |
| 30/2                 | Frühere Ausführung, ersetzt durch Nr. 91-171 904-91                                                                                                                                         |
| 30/3                 | Frühere Ausführung, ersetzt durch Nr. 91-174 140-11.                                                                                                                                        |
| 30/4                 | Frühere Ausführung zu Nr. 91–171 043–12, ersetzt durch Nr. 91–171 874–12 und 91–171 875–12.                                                                                                 |
| 30/5                 | Frühere Ausführung, ersetzt durch Nr. 91–171 465–91 und 91–171 744–05 (siehe Seite 27).                                                                                                     |
| 30/6                 | Frühere Ausführung, ersetzt durch Nr. 91–171 796–91 und 91–171 820–91                                                                                                                       |
| 30/7                 | Frühere Ausführung zu Nr. 91–171 101–91 und 91–171 820–91                                                                                                                                   |
| 30/8                 | Distanzring zu Nr. 91-171 101-91 und 91-171 820-91 .                                                                                                                                        |
| 30/9                 | Frühere Ausführung, ersetzt durch Nr. 91-174 046-01.                                                                                                                                        |
| 30/10                | Frühere Ausführung, ersetzt durch Nr. 91–171 795–91 und 91–171 820–91 (siehe Seite 30).                                                                                                     |
| 30/11                | Frühere Ausführung, ersetzt durch Nr. 91–100 338–15 und 91–174 033–05.                                                                                                                      |
| 30/12                | Frühere Ausführung zu Nr. 91–171 300–91 (siehe Seite 16) und 91–171 223–91 (siehe Seite 17).                                                                                                |
| 30/13                | Frühere Ausführung zu Nr. 91–171 335–91                                                                                                                                                     |

| 31 | Einzeln nicht austauschbar, im Ersatzfall vollständiges Aggregat (eingerahmte Teile) |
|----|--------------------------------------------------------------------------------------|
|    | bestellen, oder zur Reparatur einsenden.                                             |

| 00-000 000-00 | Assembly, consisting of: sub-assemblies or sub-assemblies and component parts or sub-assemblies, component parts and component plus complementary parts.  (See the framed-in sections on the illustration pages). |
|---------------|-------------------------------------------------------------------------------------------------------------------------------------------------------------------------------------------------------------------|
| 00-000 000-00 | Sub-assembly, consisting of: component parts or component parts and component plus complementary parts. (See the framed-in sections on the illustration pages).                                                   |
| 00-000 000-00 | Component part with complementary parts (see the framed-in sections on the illustration pages), e.g. collar with screws, needle bar with needle set screw, etc.                                                   |
| 00-000 000-00 | Component part                                                                                                                                                                                                    |
| Ā             | Model A for sewing thin and light-weight materials.                                                                                                                                                               |
| В             | Model B for sewing medium-weight materials.                                                                                                                                                                       |
| C             | Model C for sewing medium-heavy materials.                                                                                                                                                                        |
| N             | Stitch length 6.0 mm                                                                                                                                                                                              |
|               | Subclass-dependent, for part number see subclass listing.                                                                                                                                                         |
| 2             | Marking (dots, strokes or numbers) to be stated on order.                                                                                                                                                         |
| 3             | Part cemented.                                                                                                                                                                                                    |
| 6             | Needle size and style of point to be stated on order.                                                                                                                                                             |
| 7             | Thickness of knife (0.8 or 1.0 mm) to be stated on order.                                                                                                                                                         |
| 27/1          | Number in parentheses = Dia. in mm.                                                                                                                                                                               |
| 27/5          | Number in parentheses = length in mm.                                                                                                                                                                             |
| 28            | Special version.                                                                                                                                                                                                  |
| 30            | Earlier version, to be re-ordered for replacement purposes.                                                                                                                                                       |
| 30/1          | Earlier version, replaced by No. 91-171 948-92.                                                                                                                                                                   |
| 30/2          | Earlier version, replaced by No. 91-171 904-91                                                                                                                                                                    |
| 30/3          | Earlier version, replaced by No. 91-174 140-11.                                                                                                                                                                   |
| 30/4          | Earlier version for No. 91-171043-12, replaced by No. 91-171874-12 and 91-171875-12.                                                                                                                              |
| 30/5          | Earlier version, replaced by Nos. 91-171 465-91 and 91-171 744-05 (see page 27).                                                                                                                                  |
| 30/6          | Earlier version, replaced by Nos. 91–171 796–91 and 91–171 820–91                                                                                                                                                 |
| 30/7          | Earlier version for Nos. 91–171 101–91 and 91–171 820–91                                                                                                                                                          |
| 30/8          | Spacer for Nos. 91–171 101–91 and 91–171 820–91                                                                                                                                                                   |
| 30/9          | Earlier version, replaced by No. 91-174 046-01.                                                                                                                                                                   |
| 30/10         | Earlier version, replaced by Nos. 91–171 795–91 and 91–171 820–91 (see page 30).                                                                                                                                  |
| 30/11         | Earlier version, replaced by Nos. 91-100 338-15 and 91-174 033-05.                                                                                                                                                |
| 30/12         | Earlier version for Nos. 91–171 300–91 (see page 16) and 91–171 223–91 (see page 17).                                                                                                                             |
| 30/13         | Earlier version for No. 91-171 335-91                                                                                                                                                                             |

| 31 | Cannot be exchanged singly; if defective, order complete assembly (boxed-in parts) |
|----|------------------------------------------------------------------------------------|
|    | or return same for repair.                                                         |