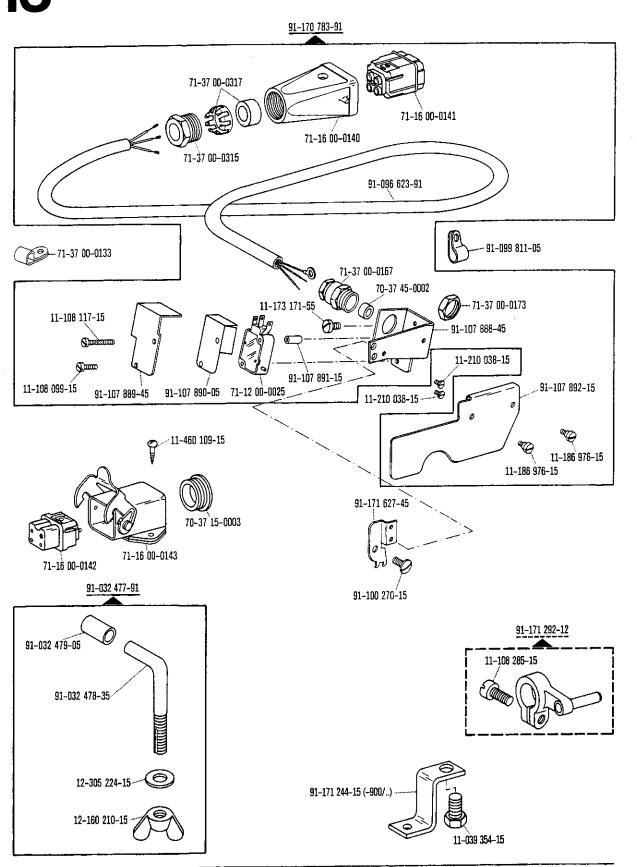

|
|                                                                     | 2800                                                                                                   | 50 Hz (c/s)                             | 56                                                                                                                                                               |
| 71-59 00-0089                                                       | 3400                                                                                                   | 60 Hz (c/s)                             | 56                                                                                                                                                               |















































**20** 

Bestellnummer für Behälter mit: Ordering number for can containing: Numéro de commande pour récipients avec: Número de pedido para recipientes con:

|          | Liter<br>Litre<br>Litro | Kg  | Mobiloil<br>Tanrex 52 | Sewtrol EL    | Ursolin II    | Shell-Alvania<br>3 | Shell-Retinax<br>G |
|----------|-------------------------|-----|-----------------------|---------------|---------------|--------------------|--------------------|
|          | 0,09                    |     | 91-129 138-91         |               |               |                    |                    |
|          | 0,25                    |     | 91-129 916-91         |               |               |                    |                    |
|          | 1