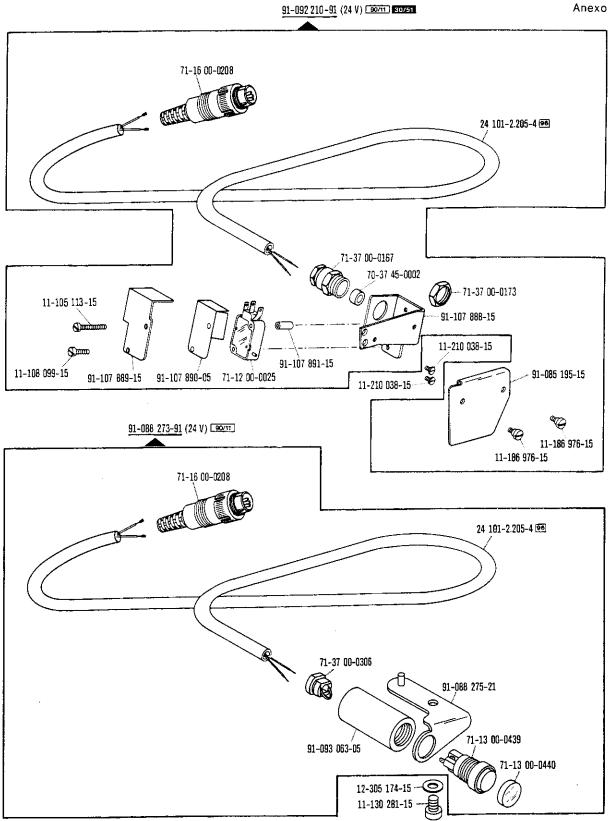

15 91-172 910-05 11-130 227-15 13-070 981-05 91-174 424-15 99-135 206-91 91-175 717-15 91-171 542-91 15-032 001-45 91-171 543-05 18-378 001-61 91-171 544-12 11-225 902-15 11-225 902-15 11-330 175-15 91-095 837-91 70-37 70-0006 99-134 008-91 71-16 00-0208 24 132-2.204-4 98

<sup>\*)</sup> Beinhaltet PresserfuBautomatik -910/04 With automatic presser foot lifter -910/04 Relève-pied compris. -910/04 Alzaprensatelas automático -910/04

Wartungseinheit -925/02 erforderlich Conditioning unit -925/02 required Conditionneur d'air comprime -925/02 necessaire Requiere grupo acondicionador del aire comprimido -925/02

Anhang 1.87 Appendix Annexe















Anhang





Anhang Appendix Annexe







-960/61; -960/62; -960/64 for para Pfaff 487/489-706/81; -706/83







Anhang Appendix Annexe









71-13 00-0380

71-13 00-0375

71-25 00-0267

12-024 151-25

71-55 00-0139



















96/10

Länge x Breite angeben.

|       | A contribution A                                                                                                                               |
|-------|------------------------------------------------------------------------------------------------------------------------------------------------|
| A     | Ausführung A                                                                                                                                   |
| В     | Ausführung B                                                                                                                                   |
|       | Ausführung C