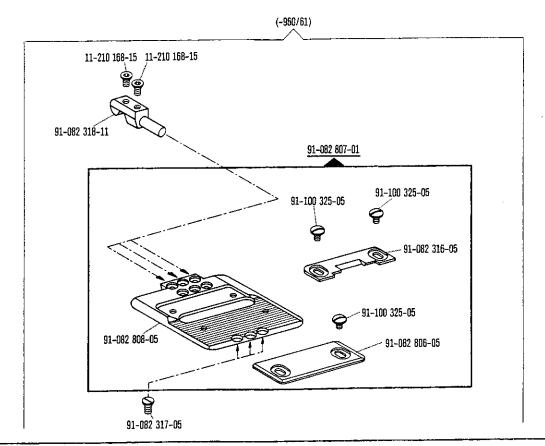

1.78

\_ 43

-900/51-913/03 zur · pour la Pfaff 487/489 1.78 91-171 455-91 91-168 934-92 12-085 170-15-----91-168 918-05 91-168 938-91 91-168 917-05 / 91-168 909-15 91-168 939-15 91-168 934-05 12-610 230-45 12-305 144-15 91-169,582-05 11-108 246-15 91-168 910-05  $(\mathcal{O})$ 91-168 907-05 11-108 225-15 91-167 560-05 12-640 170-55 11-305 239-15 91-168 922-15 ----12-024 171-15 12-640 170-55 91-095 940-91 🔯 91-168 913-05 91-167 636-05 ළු 91-171 378-15-71-17 00-0131 91-168 904-05 91-099 904-45 **9**....11-330 166-15 91-168 906-45 91-168 911-15 💿 --- 12-024 151-15 ---11-174 293-15 0 13-033 220-05 91-168 927-15 91-168 945-05 6 0, 91-174 026-05 91-174 027-15 11-174 293-15-60 11-317 949-15 13-033 280-05 91-167 556-11 11-108 222-15 91-168 415-15 11-108 045-25 30 11-108 222-15 11-174 914-05 91-129 443-12 11-108 861-25 71-21 00-0125 91-095 941-91 11-108 174-15 91-095 850-91 12-510 110-45 12-305 084-15 11-108 111-15 71-37 00-0132 1-12 00-0566

91-095 942-45

71-16 00 -0204

11-108 912-15 30