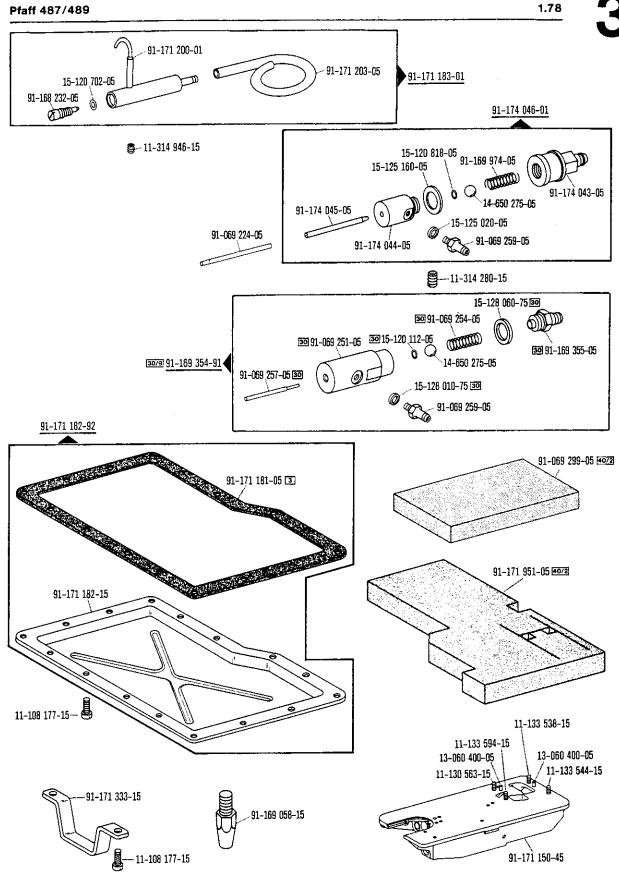

| Register<br>Section<br>Registre<br>Registro |                                                                                                          |                             | Seite<br>Page<br>Pägina |
|---------------------------------------------|----------------------------------------------------------------------------------------------------------|-----------------------------|-------------------------|
|                                             | Kopfteile<br>Front parts<br>Pièces de tête<br>Piezas de la cabeza                                        |                             | 78                      |
|                                             | Armteile<br>Arm parts<br>Pièces de bras<br>Piezas del brazo                                              |                             | 82                      |
|                                             | Grundplattenteile<br>Bedplate parts<br>Pièces du plateau fondamental<br>Piezas de la placa-base          |                             | 86                      |
|                                             | Gehäuseteile<br>Housing sections<br>Parties du corps<br>Piezas del cárter                                |                             | 92                      |
|                                             | Fadenabschneid-Einrichtung<br>Thread trimmer<br>Coupe-fil<br>Cortahilos                                  | -900/51                     | 94                      |
|                                             | Fadenabschneid-Einrichtung<br>Thread trimmer<br>Coupe-fil<br>Cortahilos                                  | -900/99                     | 97                      |
| Anhang<br>Appendix<br>Annexe<br>Anexo       | Fadenabstreif-Einrichtung<br>Thread wiper<br>Racleur de fil<br>Retirahilos                               | -909/03                     | 100                     |
|                                             | Presserfuß-Automatik<br>Automatic presser foot lifter<br>Relève-pied automatique<br>Alzaprensatelas      | -910/04                     | 101                     |
|                                             | Verriegelungs-Einrichtung<br>Backtacking mechanism<br>Dispositif å points d'arrêt<br>Rematador           | -911/03                     | 103                     |
|                                             | Verriegelungs-Einrichtung<br>Backtacking mechanism<br>Dispositif à points d'arrêt<br>Rematador           | -910/04*)-911/05<br>-911/05 | 109                     |
|                                             | Verriegelungs-Einrichtung<br>Backtacking mechanism<br>Dispositif à points d'arrêt<br>Rematador           | -911/15<br>-911/35          | 118                     |
|                                             | Blasvorrichtung<br>Blower<br>Dispositif à jet d'air<br>Eyector de aire                                   | -920/05                     | 122                     |
|                                             | Wartungseinheit Air filter/lubricator Conditionneur d'air comprimé Grupo acondicionador del aire comprim | -925/02<br>ido              | 124                     |

| Register<br>Section<br>Registre<br>Registro |                                                                                                                                               | Seite<br>Page<br>Página  |
|---------------------------------------------|-----------------------------------------------------------------------------------------------------------------------------------------------|--------------------------|
|                                             | Wartungseinheit Air filter/lubricator Conditionneur d'air comprimé Grupo acondicionador del aire comprimido                                   | 125                      |
|                                             | Bandtrenn-Einrichtung -960/61 Tape cutter -960/62 Coupe-ruban -960/64 Cortador de cintas                                                      | 126                      |
|                                             | Zubehörteile Accessory parts Accessoires Accesorios                                                                                           | 133                      |
|                                             | Positionsgeber zur<br>Synchronizer for<br>Synchronisateur pour<br>Sincronizador para Pfaff 487/489-706/81; -706/83; -900/51; -900/99; -913/52 | 135                      |
| Anhang<br>Appendix<br>Annexe<br>Anexo       | Fadenöler<br>Thread lubricator<br>Graisseur de fil<br>Lubricador del hilo                                                                     | 136                      |
|                                             | Erläuterungen<br>Explanations<br>Légende<br>Explicaciones                                                                                     | 137<br>138<br>139<br>140 |
|                                             | Schmiermittel-Tabelle Table of lubricants Tableau des lubrifiants Tabla de lubricantes                                                        | 141                      |
|                                             | Nummernverzeichnis<br>Numerical index<br>Tableau des numéros<br>Indice numérico                                                               | 142                      |
|                                             | Unterklassen-Ausstattung<br>Subclass parts<br>Composition des sous-classes<br>Composición de las subclases                                    |                          |
|                                             |                                                                                                                                               |                          |
|                                             |                                                                                                                                               |                          |
|                                             |                                                                                                                                               |                          |
|                                             |                                                                                                                                               |                          |