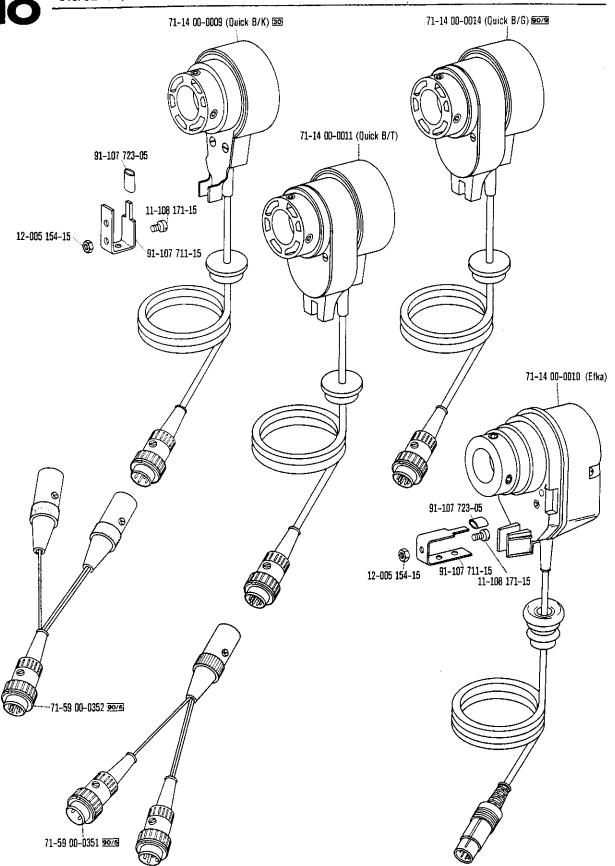

| Register<br>Section<br>Registre<br>Registro |                                                                                                                                               | Seite<br>Page<br>Página  |
|---------------------------------------------|-----------------------------------------------------------------------------------------------------------------------------------------------|--------------------------|
|                                             | Wartungseinheit Air filter/lubricator Conditionneur d'air comprimé Grupo acondicionador del aire comprimido                                   | 125                      |
|                                             | Bandtrenn-Einrichtung -960/61 Tape cutter -960/62 Coupe-ruban -960/64 Cortador de cintas                                                      | 126                      |
|                                             | Zubehörteile Accessory parts Accessoires Accesorios                                                                                           | 133                      |
|                                             | Positionsgeber zur<br>Synchronizer for<br>Synchronisateur pour<br>Sincronizador para Pfaff 487/489-706/81; -706/83; -900/51; -900/99; -913/52 | 135                      |
| Anhang<br>Appendix<br>Annexe<br>Anexo       | Fadenöler<br>Thread lubricator<br>Graisseur de fil<br>Lubricador del hilo                                                                     | 136                      |
|                                             | Erläuterungen<br>Explanations<br>Légende<br>Explicaciones                                                                                     | 137<br>138<br>139<br>140 |
|                                             | Schmiermittel-Tabelle Table of lubricants Tableau des lubrifiants Tabla de lubricantes                                                        | 141                      |
|                                             | Nummernverzeichnis<br>Numerical index<br>Tableau des numéros<br>Indice numérico                                                               | 142                      |
|                                             | Unterklassen-Ausstattung<br>Subclass parts<br>Composition des sous-classes<br>Composición de las subclases                                    |                          |
|                                             |                                                                                                                                               |                          |
|                                             |                                                                                                                                               |                          |
|                                             |                                                                                                                                               |                          |
|                                             |                                                                                                                                               |                          |