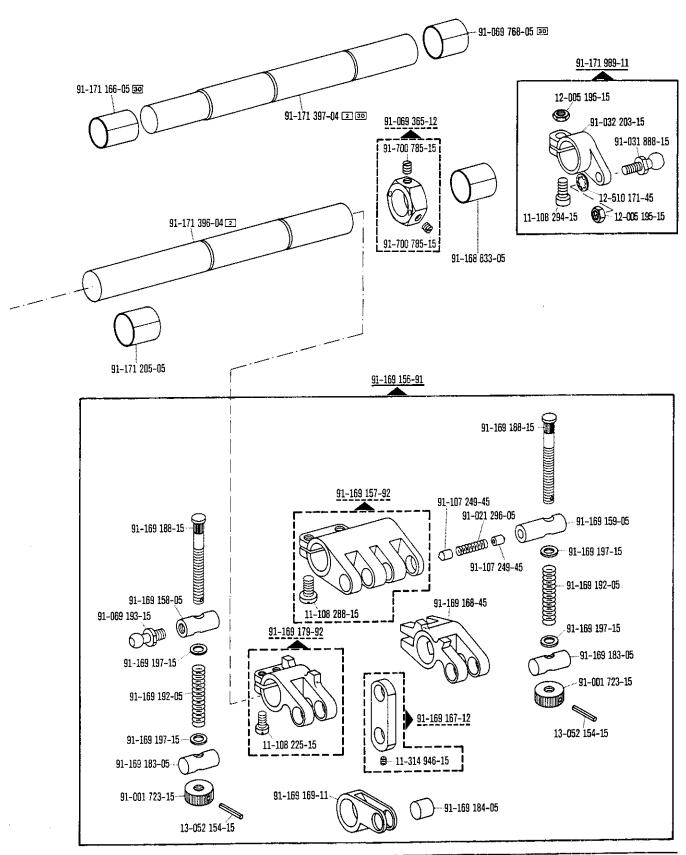

se en los pedidos: largo del cable y cable para el № 91-096 747-91.                                                                                                                  |
| 94/3  | Indiquese en los pedidos: cable para el № 91-095 837-91.                                                                                                                                    |
|       |                                                                                                                                                                                             |

96

Indiquese la largura.









Frühere Ausführung siehe Seite 18 Earlier version, see page 18 Ancienne version, voir page 18 Tipo anterior, véase la página 18



































91-700 785-15

3













Wirksamer Durchmesser Effective diameter Diametre effectif Diametro efectivo





1.78































\_ 43

-900/51-913/03 zur · pour la Pfaff 487/489 1.78 91-171 455-91 91-168 934-92 12-085 170-15-----91-168 918-05 91-168 938-91 91-168 917-05 / 91-168 909-15 91-168 939-15 91-168 934-05 12-610 230-45 12-305 144-15 91-169,582-05 11-108 246-15 91-168 910-05  $(\mathcal{O})$ 91-168 907-05 11-108 225-15 91-167 560-05 12-640 170-55 11-305 239-15 91-168 922-15 ----12-024 171-15 12-640 170-55 91-095 940-91 🔯 91-168 913-05 91-167 636-05 ළු 91-171 378-15-71-17 00-0131 91-168 904-05 91-099 904-45 **9**....11-330 166-15 91-168 906-45 91-168 911-15 💿 --- 12-024 151-15 ---11-174 293-15 0 13-033 220-05 91-168 927-15 91-168 945-05 6 0, 91-174 026-05 91-174 027-15 11-174 293-1