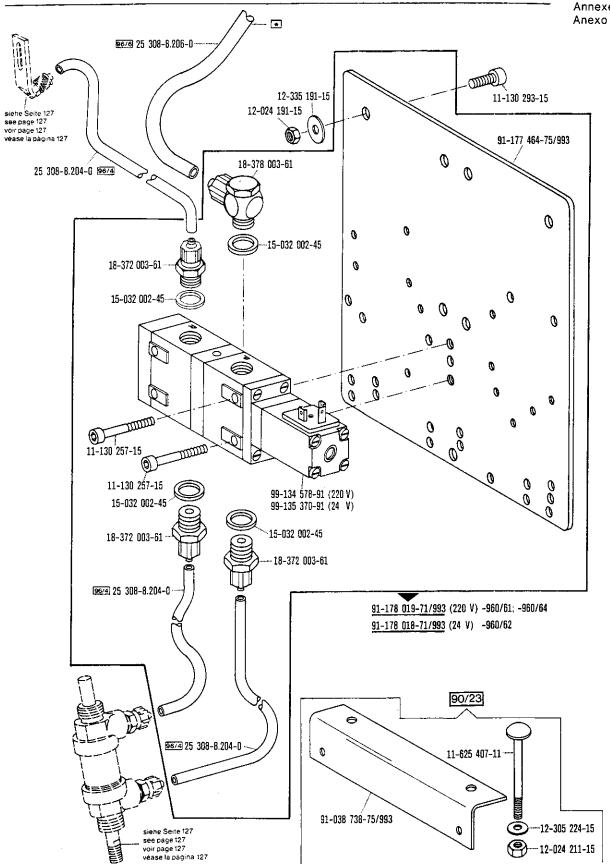

717-15 91-171 542-91 15-032 001-45 91-171 543-05 18-378 001-61 91-171 544-12 11-225 902-15 11-225 902-15 11-330 175-15 91-095 837-91 70-37 70-0006 99-134 008-91 71-16 00-0208 24 132-2.204-4 98

<sup>\*)</sup> Beinhaltet PresserfuBautomatik -910/04 With automatic presser foot lifter -910/04 Relève-pied compris. -910/04 Alzaprensatelas automático -910/04

Wartungseinheit -925/02 erforderlich Conditioning unit -925/02 required Conditionneur d'air comprime -925/02 necessaire Requiere grupo acondicionador del aire comprimido -925/02

Anhang 1.87 Appendix Annexe















Anhang





Anhang Appendix Annexe







-960/61; -960/62; -960/64 for para Pfaff 487/489-706/81; -706/83







Anhang Appendix Annexe









71-13 00-0380

71-13 00-0375

71-25 00-0267

12-024 151-25

71-55 00-0139



















96/10

Länge x Breite angeben.

|       | A contribution A                                                                                                                               |
|-------|------------------------------------------------------------------------------------------------------------------------------------------------|
| A     | Ausführung A                                                                                                                                   |
| В     | Ausführung B                                                                                                                                   |
|       | Ausführung C