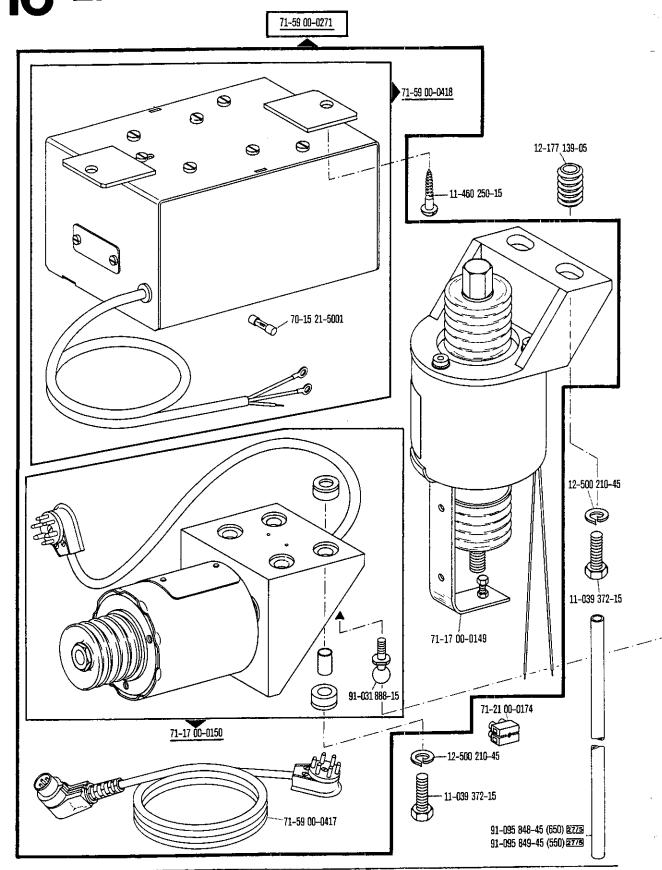

|
|                                                                     | 2800                                                                                                   | 50 Hz (c/s)                             | 56                                                                                                                                                               |
| 71-59 00-0089                                                       | 3400                                                                                                   | 60 Hz (c/s)                             | 56                                                                                                                                                               |















































**20** 

Bestellnummer für Behälter mit: Ordering number for can containing: Numéro de commande pour récipients avec: Número de pedido para recipientes con:

|          | Liter<br>Litre<br>Litro | Kg  | Mobiloil<br>Tanrex 52 | Sewtrol EL    | Ursolin II    | Shell-Alvania<br>3 | Shell-Retinax<br>G |
|----------|-------------------------|-----|-----------------------|---------------|---------------|--------------------|--------------------|
|          | 0,09                    |     | 91-129 138-91         |               |               |                    |                    |
|          | 0,25                    |     | 91-129 916-91         |               |               |                    |                    |
|          | 1                       |     | 91-12