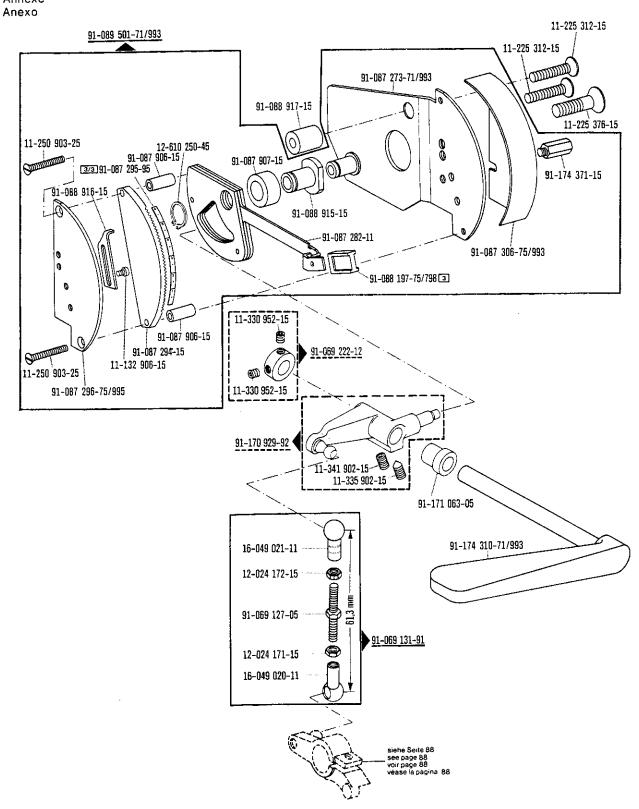

## **Bestandteileliste**

List of spare parts
Liste de pièces détachées
Lista de piezas de repuesto

| Die Inhaltsübersicht auf Seite 3 gibt einen Überblick über die Aufgliederung der Liste.  Die Teile sind so abgebildet, wie sie in der Maschine funktionsmäßig zusammengehören.  Die gestrichelten Abbildungen zeigen, wo die daneben abgebildeten Teile hingehören.  Die Einrahmungen auf den Bildseiten zeigen, aus welchen Einzelteilen sich die Gruppenteile zusammensetzen.  Nähwerkzeuge und Apparate sind der Unterklassen-Ausstattung zu entnehmen (siehe Anhang).  Die auf den Bildseiten verwendeten Schlüsselzeichen ( ; ; ; ; ; ; ; ; ; ; ; ; ; ; ; ; ; ;                                                                                                                                                                                                                                                                      |
|-------------------------------------------------------------------------------------------------------------------------------------------------------------------------------------------------------------------------------------------------------------------------------------------------------------------------------------------------------------------------------------------------------------------------------------------------------------------------------------------------------------------------------------------------------------------------------------------------------------------------------------------------------------------------------------------------------------------------------------------------------------------------------------------------------------------------------------------|
| For the various sections of this catalogue, please refer to the "Contents" on page 3. The parts are illustrated as they belong together in the machine. The dashed illustrations show where the adjacent parts belong. The framed-in sections on the illustration pages show the individual parts comprising a group. For sewing parts and attachments please refer to the subclass listing (see appendix). The reference keys ( ;                                                                                                                                                                                                                                                                                                                                                                                                        |
| La table des matières, page 3, donne un aperçu de la subdivision de la liste.  Les pièces figurent sur l'illustration comme elles vont ensemble.  Les figures en tirets montrent le lieu de montage des pièces figurant à côté.  Les parties encadrées sur les pages à illustrations représentent les pièces individuelles formant groupe.  Pour les organes de couture et les appareils, veuillez vous réfèrer à la fiche équipement de sous-classes (voir en annexe).  Les symboles (;                                                                                                                                                                                                                                                                                                                                                  |
| En la página 3, bajo el titulo "contenido", puede verse un resumen de la división de la "lista de piezas".  Las piezas están ilustradas como funcionan en la máquina.  Las figuras a base de lineas entrecortadas muestran dónde y cómo van montadas las piezas ilustradas al lado.  Los recuadros en las páginas ilustradas indican las piezas individuales de que se componen los grupos.  Para los órganos de costura y aparatos, véase la "Dotación de subclases" (en el anexo).  Los simbolos clave ( ; ; ; ; ; , etc.) utilizados en las páginas ilustradas se hallan recopilados y explicados en el registro "O".  La fecha en que cada una de las páginas ha sido editada se halla indicada en la esquina derecha superior. Al reemplazar unas hojas por otras se ruega tener en cuenta la fecha.  Salvo modificaciones técnicas. |

| <u>00-000 000-00</u> | Hauptgruppenteil, bestehend aus: Gruppenteilen oder Gruppenteilen und Einzelteilen oder Gruppenteilen, Einzelteilen und Einzelteilen mit Ergänzung. (Siehe Einrahmungen auf den Bildseiten) |
|----------------------|---------------------------------------------------------------------------------------------------------------------------------------------------------------------------------------------|
| 00-000 000-00        | Gruppenteil, bestehend aus: Einzelteilen oder<br>Einzelteilen und Einzelteilen mit Ergänzung.<br>(Siehe Einrahmungen auf den Bildseiten)                                                    |
| 00-000 000-00        | Einzelteil mit Ergänzung (siehe Einrahmungen auf den Bildseiten)<br>z.B. Stellring mit Schrauben, Nadelstange mit Befestigungsschraube zur Nadel, usw.                                      |
| 00-000 000-00        | Einzelteil                                                                                                                                                                                  |
| A                    | Maschinen-Ausstattung für feine Materialien.                                                                                                                                                |
| В                    | Maschinen-Ausstattung für mittlere Materialien.                                                                                                                                             |
| C                    | Maschinen-Ausstattung für mittelschwere Materialien.                                                                                                                                        |
| N                    | Stichlänge 6,0 mm                                                                                                                                                                           |
|                      | Unterklassenabhängig, Teilenummer siehe separate Unterklassen-Ausstattung.                                                                                                                  |
| 2                    | Markierung (Punkte, Striche oder Zahl) bei Bestellung angeben.                                                                                                                              |
| 3                    | Geklebt                                                                                                                                                                                     |
| 6                    | Nadelstärke und Spitzenform bei Bestellung angeben.                                                                                                                                         |
| 7                    | Messerdicke (0,8 oder 1,0 mm) bei Bestellung angeben.                                                                                                                                       |
| 27/1                 | Eingeklammerte Zahl = Durchmesser in mm.                                                                                                                                                    |
| 27/5                 | Eingeklammerte Zahl = Länge in mm.                                                                                                                                                          |
| 28                   | Sonderausführung                                                                                                                                                                            |
| 30                   | Frühere Ausführung, im Ersatzfall wieder bestellen.                                                                                                                                         |
| 30/1                 | Frühere Ausführung, ersetzt durch Nr. 91-171 948-92.                                                                                                                                        |
| 30/2                 | Frühere Ausführung, ersetzt durch Nr. 91-171 904-91                                                                                                                                         |
| 30/3                 | Frühere Ausführung, ersetzt durch Nr. 91-174 140-11.                                                                                                                                        |
| 30/4                 | Frühere Ausführung zu Nr. 91–171 043–12, ersetzt durch Nr. 91–171 874–12 und 91–171 875–12.                                                                                                 |
| 30/5                 | Frühere Ausführung, ersetzt durch Nr. 91–171 465–91 und 91–171 744–05 (siehe Seite 27).                                                                                                     |
| 30/6                 | Frühere Ausführung, ersetzt durch Nr. 91–171 796–91 und 91–171 820–91                                                                                                                       |
| 30/7                 | Frühere Ausführung zu Nr. 91–171 101–91 und 91–171 820–91                                                                                                                                   |
| 30/8                 | Distanzring zu Nr. 91-171 101-91 und 91-171 820-91 .                                                                                                                                        |
| 30/9                 | Frühere Ausführung, ersetzt durch Nr. 91-174 046-01.                                                                                                                                        |
| 30/10                | Frühere Ausführung, ersetzt durch Nr. 91–171 795–91 und 91–171 820–91 (siehe Seite 30).                                                                                                     |
| 30/11                | Frühere Ausführung, ersetzt durch Nr. 91–100 338–15 und 91–174 033–05.                                                                                                                      |
| 30/12                | Frühere Ausführung zu Nr. 91–171 300–91 (siehe Seite 16) und 91–171 223–91 (siehe Seite 17).                                                                                                |
| 30/13                | Frühere Ausführung zu Nr. 91–171 335–91                                                                                                                                                     |

| 00-000 000-00 | Assembly, consisting of: sub-assemblies or sub-assemblies and component parts or sub-assemblies, component parts and component plus complementary parts.  (See the framed-in sections on the illustration pages). |
|---------------|-------------------------------------------------------------------------------------------------------------------------------------------------------------------------------------------------------------------|
| 00-000 000-00 | Sub-assembly, consisting of: component parts or component parts and component plus complementary parts. (See the framed-in sections on the illustration pages).                                                   |
| 00-000 000-00 | Component part with complementary parts (see the framed-in sections on the illustration pages), e.g. collar with screws, needle bar with needle set screw, etc.                                                   |
| 00-000 000-00 | Component part                                                                                                                                                                                                    |
| Ā             | Model A for sewing thin and light-weight materials.                                                                                                                                                               |
| В             | Model B for sewing medium-weight materials.                                                                                                                                                                       |
| C             | Model C for sewing medium-heavy materials.                                                                                                                                                                        |
| N             | Stitch length 6.0 mm                                                                                                                                                                                              |
|               | Subclass-dependent, for part number see subclass listing.                                                                                                                                                         |
| 2             | Marking (dots, strokes or numbers) to be stated on order.                                                                                                                                                         |
| 3             | Part cemented.                                                                                                                                                                                                    |
| 6             | Needle size and style of point to be stated on order.                                                                                                                                                             |
| 7             | Thickness of knife (0.8 or 1.0 mm) to be stated on order.                                                                                                                                                         |
| 27/1          | Number in parentheses = Dia. in mm.                                                                                                                                                                               |
| 27/5          | Number in parentheses = length in mm.                                                                                                                                                                             |
| 28            | Special version.                                                                                                                                                                                                  |
| 30            | Earlier version, to be re-ordered for replacement purposes.                                                                                                                                                       |
| 30/1          | Earlier version, replaced by No. 91-171 948-92.                                                                                                                                                                   |
| 30/2          | Earlier version, replaced by No. 91-171 904-91                                                                                                                                                                    |
| 30/3          | Earlier version, replaced by No. 91-174 140-11.                                                                                                                                                                   |
| 30/4          | Earlier version for No. 91-171043-12, replaced by No. 91-171874-12 and 91-171875-12.                                                                                                                              |
| 30/5          | Earlier version, replaced by Nos. 91-171 465-91 and 91-171 744-05 (see page 27).                                                                                                                                  |
| 30/6          | Earlier version, replaced by Nos. 91–171 796–91 and 91–171 820–91                                                                                                                                                 |
| 30/7          | Earlier version for Nos. 91–171 101–91 and 91–171 820–91                                                                                                                                                          |
| 30/8          | Spacer for Nos. 91–171 101–91 and 91–171 820–91                                                                                                                                                                   |
| 30/9          | Earlier version, replaced by No. 91-174 046-01.                                                                                                                                                                   |
| 30/10         | Earlier version, replaced by Nos. 91–171 795–91 and 91–171 820–91 (see page 30).                                                                                                                                  |
| 30/11         | Earlier version, replaced by Nos. 91-100 338-15 and 91-174 033-05.                                                                                                                                                |
| 30/12         | Earlier version for Nos. 91–171 300–91 (see page 16) and 91–171 223–91 (see page 17).                                                                                                                             |
| 30/13         | Earlier version for No. 91-171 335-91                                                                                                                                                                             |

0

|                      |                                                                                  | •                                                                                                                                                                                                                                     |
|----------------------|----------------------------------------------------------------------------------|---------------------------------------------------------------------------------------------------------------------------------------------------------------------------------------------------------------------------------------|
| <u> </u>             | Groupe principal de pièces, comprenant:                                          | des groupes de pièces ou<br>des groupes de pièces et des pièces détachées ou<br>des groupes de pièces, des pièces détachées et des<br>pièces détachées avec des pièces complémentaires<br>(Voir parties encadrées sur illustrations). |
| <u>00-000 000-00</u> | détache                                                                          | ces détachées ou des pièces détachées et des pièces<br>ées avec pièces complémentaires.<br>uties encadrées sur illustrations).                                                                                                        |
| 00-000 000-00        | Pièce détachée avec pièces complémer<br>Par exemple, bague avec vis, barre à aig | ntaires (voir parties encadrées sur illustrations).<br>guille avec vis de fixation d'aiguille, etc.                                                                                                                                   |
| 00-000 000-00        | Pièce détachée                                                                   |                                                                                                                                                                                                                                       |
| A                    | Modèle A pour la couture de tissus fins                                          | et légers.                                                                                                                                                                                                                            |
| B                    | Modèle B pour la couture de tissus moy                                           | ens.                                                                                                                                                                                                                                  |
| C                    | Modèle C pour la couture de tissus mi-le                                         | ourds.                                                                                                                                                                                                                                |
| N                    | Longueur du point 6,0 mm                                                         |                                                                                                                                                                                                                                       |
|                      | Fonction de la sous-classe, pour le num                                          | éro de la pièce, voir équipement de sous-classes.                                                                                                                                                                                     |
| 2                    | Préciser les repères (points, traits ou ch                                       | iffres) à la commande.                                                                                                                                                                                                                |
| 3                    | Pièce collée.                                                                    |                                                                                                                                                                                                                                       |
| 6                    | Préciser la grosseur de l'aiguille et la for                                     | me de la pointe à la commande.                                                                                                                                                                                                        |
| 7                    | Epaisseur du couteau (0,8 ou 1,0 mm) à                                           | préciser à la commande.                                                                                                                                                                                                               |
| 27/1                 | Chiffre entre parenthèses = Diamètre en                                          | n mm                                                                                                                                                                                                                                  |
| 27/5                 | Chiffre entre parenthèses = longueur en                                          | mm.                                                                                                                                                                                                                                   |
| 28                   | Version spéciale.                                                                |                                                                                                                                                                                                                                       |
| 30                   | Ancienne version, à commander à nouve                                            | eau pour échange.                                                                                                                                                                                                                     |
| 30/1                 | Ancienne version, remplacée par n° 91-                                           | 171 948-92.<br>                                                                                                                                                                                                                       |
| 30/2                 | Ancienne version, remplacée par n° <u>91</u>                                     | <u>-171 904-91</u> .                                                                                                                                                                                                                  |
| 30/3                 | Ancienne version, remplacée par nº 91-                                           |                                                                                                                                                                                                                                       |
| 30/4                 | Ancienne version pour n° 91-171 043-12                                           | 2, remplacée par nºs 91-171 874-12 et 91-171 875-12.                                                                                                                                                                                  |
| 30/5                 | Ancienne version, remplacée par les nos                                          |                                                                                                                                                                                                                                       |
| 30/6                 | Ancienne version, remplacée par les nos                                          |                                                                                                                                                                                                                                       |
| 30/7                 | Ancienne version pour les nos 91-171                                             |                                                                                                                                                                                                                                       |
| 30/8                 | <del>-</del>                                                                     | <u>1 101–91</u> et <u>91–171 820–91</u> .                                                                                                                                                                                             |
| 30/9                 | Ancienne version, remplacée par le n° §                                          |                                                                                                                                                                                                                                       |
| 30/10                | Ancienne version, remplacée par les nos                                          |                                                                                                                                                                                                                                       |
| 30/11                | Ancienne version, remplacée par les nos                                          |                                                                                                                                                                                                                                       |
| 30/12                | Ancienne version pour les nos 91-171 (voir page 17).                             | 300-91 (voir page 16) et 91-171 223-91                                                                                                                                                                                                |
| 30/13                | Ancienne version pour n° 91-171 335                                              | <del>-91</del> .                                                                                                                                                                                                                      |

| 00-000 000-00        | Grupo principal de piezas, compuesto de: subgrupo de piezas o subgrupo de piezas y piezas individuales o subgrupo de piezas, piezas individuales y piezas complementarias (véase el indice numérico). |
|----------------------|-------------------------------------------------------------------------------------------------------------------------------------------------------------------------------------------------------|
| 00-000 000-00        | Subgrupo de piezas, compuesto de: piezas individuales o piezas individuales y piezas complementarias (véase el indice numérico).                                                                      |
| <u>00-000 000-00</u> | Pieza individual con pieza complementaria (véase indice numérico)<br>Por ejemplo: anillo de ajuste con tornillo, barra de aguja con tornillo<br>de fijación para la aguja, etc.                       |
| 00-000 000-00        | Pieza individual                                                                                                                                                                                      |
| A                    | Tipo de máquina para materiales ligeros.                                                                                                                                                              |
| В                    | Tipo de máquina para materiales semiligeros.                                                                                                                                                          |
| C                    | Tipo de maquina para materiales semipesados.                                                                                                                                                          |
| N                    | Largo de puntada 6,0 mm.                                                                                                                                                                              |
|                      | Dependientes de la subclase, para el № de pieza véase "Dotación de subclases".                                                                                                                        |
| 2                    | Señales (puntos, rayas o cifras), indiquense en los pedidos.                                                                                                                                          |
| 3                    | Pieza pegada.                                                                                                                                                                                         |
| 6                    | Grosor de aguja y forma de la punta, indiquese en los pedidos.                                                                                                                                        |
| 7                    | Espesor de la cuchilla (0,8 ó 1,0 mm), indíquese en los pedidos.                                                                                                                                      |
| 27/1                 | Cifra entre parentesis = Diámetro en mm.                                                                                                                                                              |
| 27/5                 | Cifra entre paréntesis = largo en mm.                                                                                                                                                                 |
| 28                   | Tipo especial.                                                                                                                                                                                        |
| 30                   | Tipo anterior, en caso de sustitución pidase de nuevo.                                                                                                                                                |
| 30/1                 | Tipo anterior, se sustituye por el № 91-171 948-92.                                                                                                                                                   |
| 30/2                 | Tipo anterior, se sustituye por el № 91-171 904-91                                                                                                                                                    |
| 30/3                 | Tipo anterior, se sustituye por el № 91-174 140-11.                                                                                                                                                   |
| 30/4                 | Tipo anterior para el № 91-171 043-12, se sustituye por el № 91-171 874-12 y 91-171 875-12.                                                                                                           |
| 30/5                 | Tipo anterior, se sustituye por el № 91-171 465-91 y 91-171 744-05 (véase la página 27).                                                                                                              |
| 30/6                 | Tipo anterior, se sustituye por el № 91–171 796–91 y 91–171 820–91 .                                                                                                                                  |
| 30/7                 | Tipo anterior para el № 91-171 101-91 y 91-171 820-91 .                                                                                                                                               |
| 30/8                 | Anillo distanciador para el № 91–171 101–91 y 91–171 820–91                                                                                                                                           |
| 30/9                 | Tipo anterior, se sustituye por el № 91-174 046-01.                                                                                                                                                   |
| 30/10                | Tipo anterior, se sustituye por el № 91-171 795-91 y 91-171 820-91 (véase la página 30).                                                                                                              |
| 30/11                | Tipo anterior, se sustituye por el № 91-100 338-15 y 91-174 033-05.                                                                                                                                   |
| 30/12                | Tipo anterior para el № 91–171 300–91 (véase la página 16) y 91–171 223–91 (véase la página 17).                                                                                                      |
| 30/13                | Tipo anterior para el № <u>91-171 335-91</u> .                                                                                                                                                        |