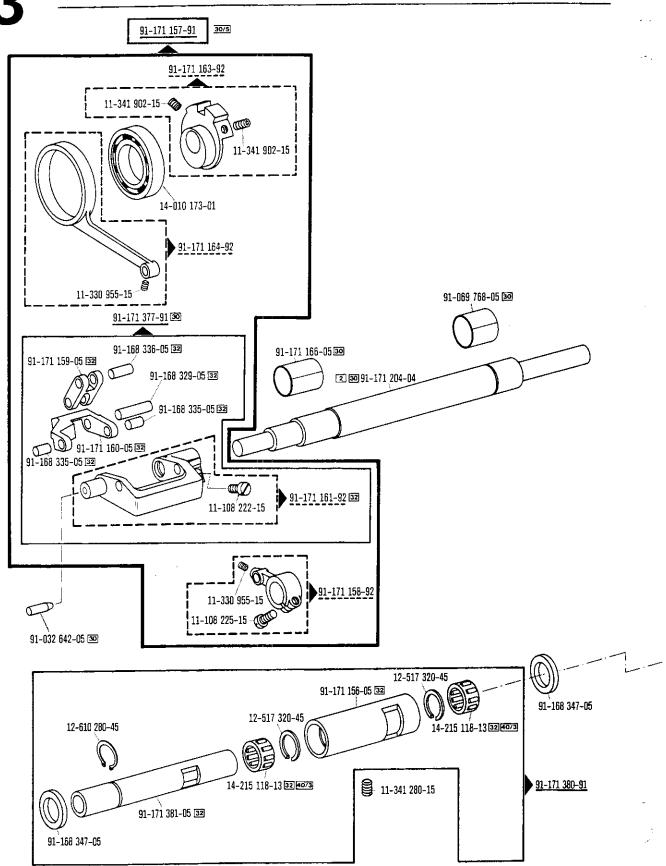

|
| 94/2  | Indiquese en los pedidos: largo del cable y cable para el № 91-096 747-91.                                                                                                                  |
| 94/3  | Indiquese en los pedidos: cable para el № 91-095 837-91.                                                                                                                                    |
|       |                                                                                                                                                                                             |

96

Indiquese la largura.









Frühere Ausführung siehe Seite 18 Earlier version, see page 18 Ancienne version, voir page 18 Tipo anterior, véase la página 18



































91-700 785-15

3













Wirksamer Durchmesser Effective diameter Diametre effectif Diametro efectivo





1.78































\_ 43

-900/51-913/03 zur · pour la Pfaff 487/489 1.78 91-171 455-91 91-168 934-92 12-085 170-15-----91-168 918-05 91-168 938-91 91-168 917-05 / 91-168 909-15 91-168 939-15 91-168 934-05 12-610 230-45 12-305 144-15 91-169,582-05 11-108 246-15 91-168 910-05  $(\mathcal{O})$ 91-168 907-05 11-108 225-15 91-167 560-05 12-640 170-55 11-305 239-15 91-168 922-15 ----12-024 171-15 12-640 170-55 91-095 940-91 🔯 91-168 913-05 91-167 636-05 ළු 91-171 378-15-71-17 00-0131 91-168 904-05 91-099 904-45 **9**....11-330 166-15 91-168 906-45 91-168 911-15 💿 --- 12-024 151-15 ---11-174 293-15 0 13-033 220-05 91-168 927-15 91-168 945-05 6 0, 91-174 026-05 91