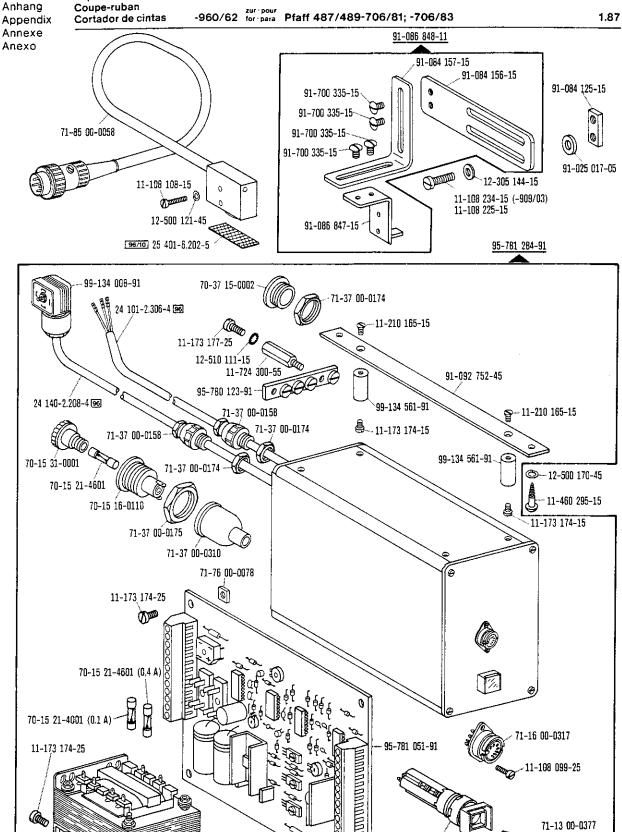

91-172 910-05 11-130 227-15 13-070 981-05 91-174 424-15 99-135 206-91 91-175 717-15 91-171 542-91 15-032 001-45 91-171 543-05 18-378 001-61 91-171 544-12 11-225 902-15 11-225 902-15 11-330 175-15 91-095 837-91 70-37 70-0006 99-134 008-91 71-16 00-0208 24 132-2.204-4 98

<sup>\*)</sup> Beinhaltet PresserfuBautomatik -910/04 With automatic presser foot lifter -910/04 Relève-pied compris. -910/04 Alzaprensatelas automático -910/04

Wartungseinheit -925/02 erforderlich Conditioning unit -925/02 required Conditionneur d'air comprime -925/02 necessaire Requiere grupo acondicionador del aire comprimido -925/02

Anhang 1.87 Appendix Annexe















Anhang





Anhang Appendix Annexe







-960/61; -960/62; -960/64 for para Pfaff 487/489-706/81; -706/83







Anhang Appendix Annexe









71-13 00-0380

71-13 00-0375

71-25 00-0267

12-024 151-25

71-55 00-0139



















96/10

Länge x Breite angeben.

|       | A contribution A                                                                                                                               |
|-------|------------------------------------------------------------------------------------------------------------------------------------------------|
| A     | Ausführung A                                                                                                                                   |
| В     | Ausführung B                                                                                                                                   |
|       | Ausführung C