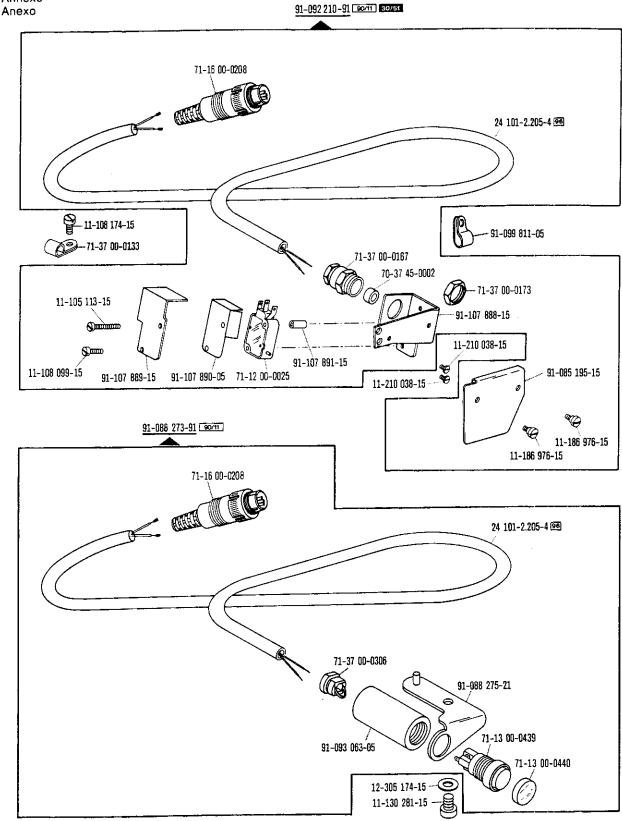

| Register<br>Section<br>Registre<br>Registro |                                                                                                                                               | Seite<br>Page<br>Página  |
|---------------------------------------------|-----------------------------------------------------------------------------------------------------------------------------------------------|--------------------------|
|                                             | Wartungseinheit Air filter/lubricator Conditionneur d'air comprimé Grupo acondicionador del aire comprimido                                   | 125                      |
|                                             | Bandtrenn-Einrichtung -960/61 Tape cutter -960/62 Coupe-ruban -960/64 Cortador de cintas                                                      | 126                      |
|                                             | Zubehörteile Accessory parts Accessoires Accesorios                                                                                           | 133                      |
|                                             | Positionsgeber zur<br>Synchronizer for<br>Synchronisateur pour<br>Sincronizador para Pfaff 487/489-706/81; -706/83; -900/51; -900/99; -913/52 | 135                      |
| Anhang<br>Appendix<br>Annexe<br>Anexo       | Fadenöler<br>Thread lubricator<br>Graisseur de fil<br>Lubricador del hilo                                                                     | 136                      |
|                                             | Erläuterungen<br>Explanations<br>Légende<br>Explicaciones                                                                                     | 137<br>138<br>139<br>140 |
|                                             | Schmiermittel-Tabelle Table of lubricants Tableau des lubrifiants Tabla de lubricantes                                                        | 141                      |
|                                             | Nummernverzeichnis<br>Numerical index<br>Tableau des numéros<br>Indice numérico                                                               | 142                      |
|                                             | Unterklassen-Ausstattung<br>Subclass parts<br>Composition des sous-classes<br>Composición de las subclases                                    |                          |
|                                             |                                                                                                                                               |                          |
|                                             |                                                                                                                                               |                          |
|                                             |                                                                                                                                               |                          |
|                                             |                                                                                                                                               |                          |