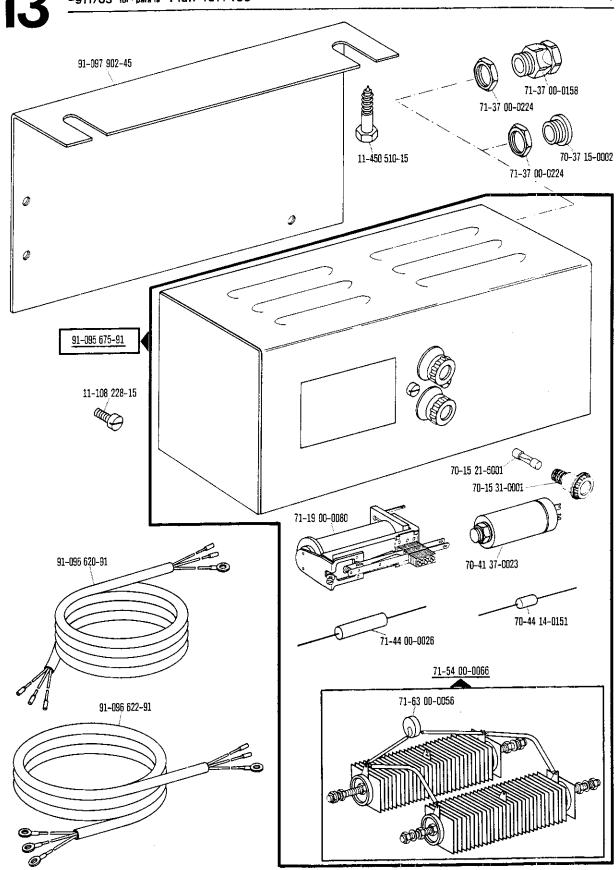

|
|                                                                     | 2800                                                                                                   | 50 Hz (c/s)                             | 56                                                                                                                                                               |
| 71-59 00-0089                                                       | 3400                                                                                                   | 60 Hz (c/s)                             | 56                                                                                                                                                               |















































**20** 

Bestellnummer für Behälter mit: Ordering number for can containing: Numéro de commande pour récipients avec: Número de pedido para recipientes con:

|          | Liter<br>Litre<br>Litro | Kg  | Mobiloil<br>Tanrex 52 | Sewtrol EL    | Ursolin II    | Shell-Alvania<br>3 | Shell-Retinax<br>G |
|----------|-------------------------|-----|-----------------------|---------------|---------------|--------------------|--------------------|
|          | 0,09                    |     | 91-129 138-91         |               |               |                    |                    |
|          | 0,25                    |     | 91-129 916-91         |               |               |                    |                    |
|          | 1                       |