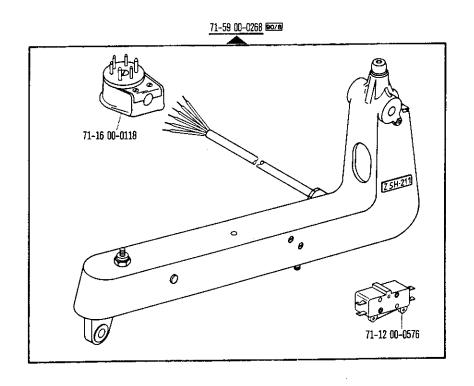

| Register<br>Section<br>Registre<br>Registro |                                                                                                          |                             | Seite<br>Page<br>Pägina |
|---------------------------------------------|----------------------------------------------------------------------------------------------------------|-----------------------------|-------------------------|
|                                             | Kopfteile<br>Front parts<br>Pièces de tête<br>Piezas de la cabeza                                        |                             | 78                      |
|                                             | Armteile<br>Arm parts<br>Pièces de bras<br>Piezas del brazo                                              |                             | 82                      |
|                                             | Grundplattenteile<br>Bedplate parts<br>Pièces du plateau fondamental<br>Piezas de la placa-base          |                             | 86                      |
|                                             | Gehäuseteile<br>Housing sections<br>Parties du corps<br>Piezas del cárter                                |                             | 92                      |
|                                             | Fadenabschneid-Einrichtung<br>Thread trimmer<br>Coupe-fil<br>Cortahilos                                  | -900/51                     | 94                      |
|                                             | Fadenabschneid-Einrichtung<br>Thread trimmer<br>Coupe-fil<br>Cortahilos                                  | -900/99                     | 97                      |
| Anhang<br>Appendix<br>Annexe<br>Anexo       | Fadenabstreif-Einrichtung<br>Thread wiper<br>Racleur de fil<br>Retirahilos                               | -909/03                     | 100                     |
|                                             | Presserfuß-Automatik<br>Automatic presser foot lifter<br>Relève-pied automatique<br>Alzaprensatelas      | -910/04                     | 101                     |
|                                             | Verriegelungs-Einrichtung<br>Backtacking mechanism<br>Dispositif å points d'arrêt<br>Rematador           | -911/03                     | 103                     |
|                                             | Verriegelungs-Einrichtung<br>Backtacking mechanism<br>Dispositif à points d'arrêt<br>Rematador           | -910/04*)-911/05<br>-911/05 | 109                     |
|                                             | Verriegelungs-Einrichtung<br>Backtacking mechanism<br>Dispositif à points d'arrêt<br>Rematador           | -911/15<br>-911/35          | 118                     |
|                                             | Blasvorrichtung<br>Blower<br>Dispositif à jet d'air<br>Eyector de aire                                   | -920/05                     | 122                     |
|                                             | Wartungseinheit Air filter/lubricator Conditionneur d'air comprimé Grupo acondicionador del aire comprim | -925/02<br>ido              | 124                     |

<sup>\*)</sup> Presserfuß-Automatik Automatic presser foot lifter Relève-pied automatique Altraprenenteles