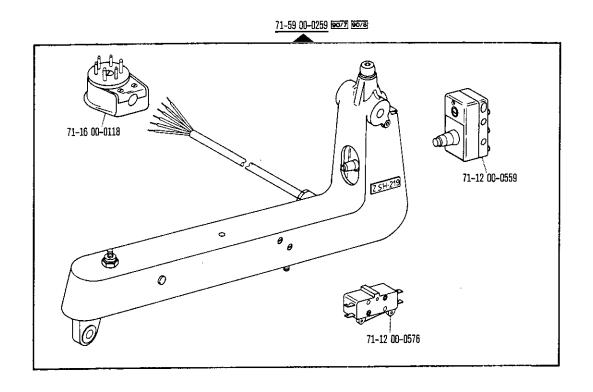

| Register<br>Section<br>Registre<br>Registro |                                                                                                          |                             | Seite<br>Page<br>Pägina |
|---------------------------------------------|----------------------------------------------------------------------------------------------------------|-----------------------------|-------------------------|
|                                             | Kopfteile<br>Front parts<br>Pièces de tête<br>Piezas de la cabeza                                        |                             | 78                      |
|                                             | Armteile<br>Arm parts<br>Pièces de bras<br>Piezas del brazo                                              |                             | 82                      |
|                                             | Grundplattenteile<br>Bedplate parts<br>Pièces du plateau fondamental<br>Piezas de la placa-base          |                             | 86                      |
|                                             | Gehäuseteile<br>Housing sections<br>Parties du corps<br>Piezas del cárter                                |                             | 92                      |
|                                             | Fadenabschneid-Einrichtung<br>Thread trimmer<br>Coupe-fil<br>Cortahilos                                  | -900/51                     | 94                      |
|                                             | Fadenabschneid-Einrichtung<br>Thread trimmer<br>Coupe-fil<br>Cortahilos                                  | -900/99                     | 97                      |
| Anhang<br>Appendix<br>Annexe<br>Anexo       | Fadenabstreif-Einrichtung<br>Thread wiper<br>Racleur de fil<br>Retirahilos                               | -909/03                     | 100                     |
|                                             | Presserfuß-Automatik<br>Automatic presser foot lifter<br>Relève-pied automatique<br>Alzaprensatelas      | -910/04                     | 101                     |
|                                             | Verriegelungs-Einrichtung<br>Backtacking mechanism<br>Dispositif å points d'arrêt<br>Rematador           | -911/03                     | 103                     |
|                                             | Verriegelungs-Einrichtung<br>Backtacking mechanism<br>Dispositif à points d'arrêt<br>Rematador           | -910/04*)-911/05<br>-911/05 | 109                     |
|                                             | Verriegelungs-Einrichtung<br>Backtacking mechanism<br>Dispositif à points d'arrêt<br>Rematador           | -911/15<br>-911/35          | 118                     |
|                                             | Blasvorrichtung<br>Blower<br>Dispositif à jet d'air<br>Eyector de aire                                   | -920/05                     | 122                     |
|                                             | Wartungseinheit Air filter/lubricator Conditionneur d'air comprimé Grupo acondicionador del aire comprim | -925/02<br>ido              | 124                     |

<sup>\*)</sup> Presserfuß-Automatik Automatic presser foot lifter Relève-pied automatique Altraprenenteles