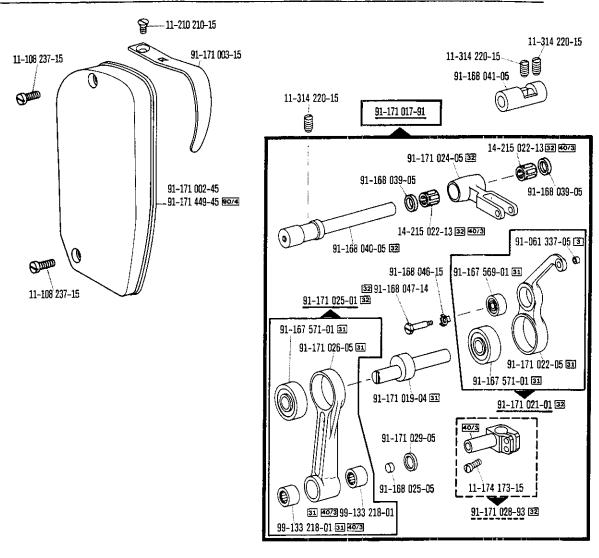

| <u>00-000 000-00</u> | Hauptgruppenteil, bestehend aus: Gruppenteilen oder Gruppenteilen und Einzelteilen oder Gruppenteilen, Einzelteilen und Einzelteilen mit Ergänzung. (Siehe Einrahmungen auf den Bildseiten) |
|----------------------|---------------------------------------------------------------------------------------------------------------------------------------------------------------------------------------------|
| 00-000 000-00        | Gruppenteil, bestehend aus: Einzelteilen oder<br>Einzelteilen und Einzelteilen mit Ergänzung.<br>(Siehe Einrahmungen auf den Bildseiten)                                                    |
| 00-000 000-00        | Einzelteil mit Ergänzung (siehe Einrahmungen auf den Bildseiten)<br>z.B. Stellring mit Schrauben, Nadelstange mit Befestigungsschraube zur Nadel, usw.                                      |
| 00-000 000-00        | Einzelteil                                                                                                                                                                                  |
| A                    | Maschinen-Ausstattung für feine Materialien.                                                                                                                                                |
| В                    | Maschinen-Ausstattung für mittlere Materialien.                                                                                                                                             |
| C                    | Maschinen-Ausstattung für mittelschwere Materialien.                                                                                                                                        |
| N                    | Stichlänge 6,0 mm                                                                                                                                                                           |
|                      | Unterklassenabhängig, Teilenummer siehe separate Unterklassen-Ausstattung.                                                                                                                  |
| 2                    | Markierung (Punkte, Striche oder Zahl) bei Bestellung angeben.                                                                                                                              |
| 3                    | Geklebt                                                                                                                                                                                     |
| 6                    | Nadelstärke und Spitzenform bei Bestellung angeben.                                                                                                                                         |
| 7                    | Messerdicke (0,8 oder 1,0 mm) bei Bestellung angeben.                                                                                                                                       |
| 27/1                 | Eingeklammerte Zahl = Durchmesser in mm.                                                                                                                                                    |
| 27/5                 | Eingeklammerte Zahl = Länge in mm.                                                                                                                                                          |
| 28                   | Sonderausführung                                                                                                                                                                            |
| 30                   | Frühere Ausführung, im Ersatzfall wieder bestellen.                                                                                                                                         |
| 30/1                 | Frühere Ausführung, ersetzt durch Nr. 91-171 948-92.                                                                                                                                        |
| 30/2                 | Frühere Ausführung, ersetzt durch Nr. 91-171 904-91                                                                                                                                         |
| 30/3                 | Frühere Ausführung, ersetzt durch Nr. 91-174 140-11.                                                                                                                                        |
| 30/4                 | Frühere Ausführung zu Nr. 91–171 043–12, ersetzt durch Nr. 91–171 874–12 und 91–171 875–12.                                                                                                 |
| 30/5                 | Frühere Ausführung, ersetzt durch Nr. 91–171 465–91 und 91–171 744–05 (siehe Seite 27).                                                                                                     |
| 30/6                 | Frühere Ausführung, ersetzt durch Nr. 91–171 796–91 und 91–171 820–91                                                                                                                       |
| 30/7                 | Frühere Ausführung zu Nr. 91–171 101–91 und 91–171 820–91                                                                                                                                   |
| 30/8                 | Distanzring zu Nr. 91-171 101-91 und 91-171 820-91 .                                                                                                                                        |
| 30/9                 | Frühere Ausführung, ersetzt durch Nr. 91-174 046-01.                                                                                                                                        |
| 30/10                | Frühere Ausführung, ersetzt durch Nr. 91–171 795–91 und 91–171 820–91 (siehe Seite 30).                                                                                                     |
| 30/11                | Frühere Ausführung, ersetzt durch Nr. 91–100 338–15 und 91–174 033–05.                                                                                                                      |
| 30/12                | Frühere Ausführung zu Nr. 91–171 300–91 (siehe Seite 16) und 91–171 223–91 (siehe Seite 17).                                                                                                |
| 30/13                | Frühere Ausführung zu Nr. 91–171 335–91                                                                                                                                                     |

| 31 | Einzeln nicht austauschbar, im Ersatzfall vollständiges Aggregat (eingerahmte Teile) |
|----|--------------------------------------------------------------------------------------|
|    | bestellen, oder zur Reparatur einsenden.                                             |

| 00-000 000-00 | Assembly, consisting of: sub-assemblies or sub-assemblies and component parts or sub-assemblies, component parts and component plus complementary parts.  (See the framed-in sections on the illustration pages). |
|---------------|-------------------------------------------------------------------------------------------------------------------------------------------------------------------------------------------------------------------|
| 00-000 000-00 | Sub-assembly, consisting of: component parts or component parts and component plus complementary parts. (See the framed-in sections on the illustration pages).                                                   |
| 00-000 000-00 | Component part with complementary parts (see the framed-in sections on the illustration pages), e.g. collar with screws, needle bar with needle set screw, etc.                                                   |
| 00-000 000-00 | Component part                                                                                                                                                                                                    |
| Ā             | Model A for sewing thin and light-weight materials.                                                                                                                                                               |
| В             | Model B for sewing medium-weight materials.                                                                                                                                                                       |
| C             | Model C for sewing medium-heavy materials.                                                                                                                                                                        |
| N             | Stitch length 6.0 mm                                                                                                                                                                                              |
|               | Subclass-dependent, for part number see subclass listing.                                                                                                                                                         |
| 2             | Marking (dots, strokes or numbers) to be stated on order.                                                                                                                                                         |
| 3             | Part cemented.                                                                                                                                                                                                    |
| 6             | Needle size and style of point to be stated on order.                                                                                                                                                             |
| 7             | Thickness of knife (0.8 or 1.0 mm) to be stated on order.                                                                                                                                                         |
| 27/1          | Number in parentheses = Dia. in mm.                                                                                                                                                                               |
| 27/5          | Number in parentheses = length in mm.                                                                                                                                                                             |
| 28            | Special version.                                                                                                                                                                                                  |
| 30            | Earlier version, to be re-ordered for replacement purposes.                                                                                                                                                       |
| 30/1          | Earlier version, replaced by No. 91-171 948-92.                                                                                                                                                                   |
| 30/2          | Earlier version, replaced by No. 91-171 904-91                                                                                                                                                                    |
| 30/3          | Earlier version, replaced by No. 91-174 140-11.                                                                                                                                                                   |
| 30/4          | Earlier version for No. 91-171043-12, replaced by No. 91-171874-12 and 91-171875-12.                                                                                                                              |
| 30/5          | Earlier version, replaced by Nos. 91-171 465-91 and 91-171 744-05 (see page 27).                                                                                                                                  |
| 30/6          | Earlier version, replaced by Nos. 91–171 796–91 and 91–171 820–91                                                                                                                                                 |
| 30/7          | Earlier version for Nos. 91–171 101–91 and 91–171 820–91                                                                                                                                                          |
| 30/8          | Spacer for Nos. 91–171 101–91 and 91–171 820–91                                                                                                                                                                   |
| 30/9          | Earlier version, replaced by No. 91-174 046-01.                                                                                                                                                                   |
| 30/10         | Earlier version, replaced by Nos. 91–171 795–91 and 91–171 820–91 (see page 30).                                                                                                                                  |
| 30/11         | Earlier version, replaced by Nos. 91-100 338-15 and 91-174 033-05.                                                                                                                                                |
| 30/12         | Earlier version for Nos. 91–171 300–91 (see page 16) and 91–171 223–91 (see page 17).                                                                                                                             |
| 30/13         | Earlier version for No. 91-171 335-91                                                                                                                                                                             |

| 31 | Cannot be exchanged singly; if defective, order complete assembly (boxed-in parts) |
|----|------------------------------------------------------------------------------------|
|    | or return same for repair.                                                         |