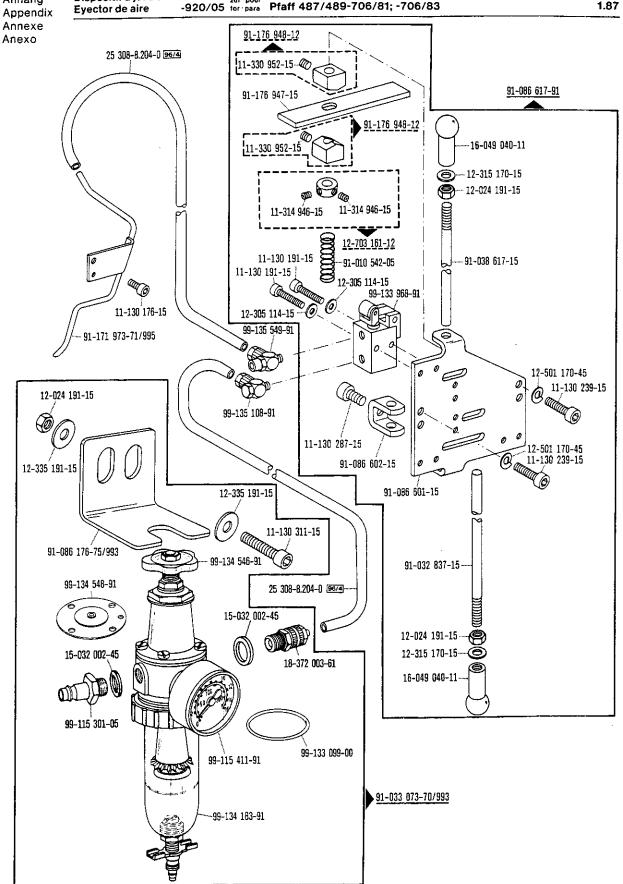

| Register<br>Section<br>Registre<br>Registro |                                                                                                          |                             | Seite<br>Page<br>Pägina |
|---------------------------------------------|----------------------------------------------------------------------------------------------------------|-----------------------------|-------------------------|
|                                             | Kopfteile<br>Front parts<br>Pièces de tête<br>Piezas de la cabeza                                        |                             | 78                      |
|                                             | Armteile<br>Arm parts<br>Pièces de bras<br>Piezas del brazo                                              |                             | 82                      |
|                                             | Grundplattenteile<br>Bedplate parts<br>Pièces du plateau fondamental<br>Piezas de la placa-base          |                             | 86                      |
|                                             | Gehäuseteile<br>Housing sections<br>Parties du corps<br>Piezas del cárter                                |                             | 92                      |
|                                             | Fadenabschneid-Einrichtung<br>Thread trimmer<br>Coupe-fil<br>Cortahilos                                  | -900/51                     | 94                      |
|                                             | Fadenabschneid-Einrichtung<br>Thread trimmer<br>Coupe-fil<br>Cortahilos                                  | -900/99                     | 97                      |
| Anhang<br>Appendix<br>Annexe<br>Anexo       | Fadenabstreif-Einrichtung<br>Thread wiper<br>Racleur de fil<br>Retirahilos                               | -909/03                     | 100                     |
|                                             | Presserfuß-Automatik<br>Automatic presser foot lifter<br>Relève-pied automatique<br>Alzaprensatelas      | -910/04                     | 101                     |
|                                             | Verriegelungs-Einrichtung<br>Backtacking mechanism<br>Dispositif å points d'arrêt<br>Rematador           | -911/03                     | 103                     |
|                                             | Verriegelungs-Einrichtung<br>Backtacking mechanism<br>Dispositif à points d'arrêt<br>Rematador           | -910/04*)-911/05<br>-911/05 | 109                     |
|                                             | Verriegelungs-Einrichtung<br>Backtacking mechanism<br>Dispositif à points d'arrêt<br>Rematador           | -911/15<br>-911/35          | 118                     |
|                                             | Blasvorrichtung<br>Blower<br>Dispositif à jet d'air<br>Eyector de aire                                   | -920/05                     | 122                     |
|                                             | Wartungseinheit Air filter/lubricator Conditionneur d'air comprimé Grupo acondicionador del aire comprim | -925/02<br>ido              | 124                     |