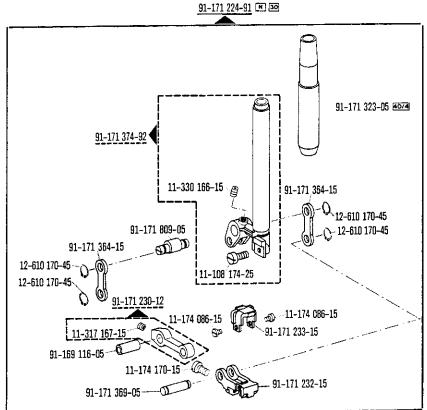

| <u>00-000 000-00</u> | Hauptgruppenteil, bestehend aus: Gruppenteilen oder Gruppenteilen und Einzelteilen oder Gruppenteilen, Einzelteilen und Einzelteilen mit Ergänzung. (Siehe Einrahmungen auf den Bildseiten) |
|----------------------|---------------------------------------------------------------------------------------------------------------------------------------------------------------------------------------------|
| 00-000 000-00        | Gruppenteil, bestehend aus: Einzelteilen oder<br>Einzelteilen und Einzelteilen mit Ergänzung.<br>(Siehe Einrahmungen auf den Bildseiten)                                                    |
| 00-000 000-00        | Einzelteil mit Ergänzung (siehe Einrahmungen auf den Bildseiten)<br>z.B. Stellring mit Schrauben, Nadelstange mit Befestigungsschraube zur Nadel, usw.                                      |
| 00-000 000-00        | Einzelteil                                                                                                                                                                                  |
| A                    | Maschinen-Ausstattung für feine Materialien.                                                                                                                                                |
| В                    | Maschinen-Ausstattung für mittlere Materialien.                                                                                                                                             |
| C                    | Maschinen-Ausstattung für mittelschwere Materialien.                                                                                                                                        |
| N                    | Stichlänge 6,0 mm                                                                                                                                                                           |
|                      | Unterklassenabhängig, Teilenummer siehe separate Unterklassen-Ausstattung.                                                                                                                  |
| 2                    | Markierung (Punkte, Striche oder Zahl) bei Bestellung angeben.                                                                                                                              |
| 3                    | Geklebt                                                                                                                                                                                     |
| 6                    | Nadelstärke und Spitzenform bei Bestellung angeben.                                                                                                                                         |
| 7                    | Messerdicke (0,8 oder 1,0 mm) bei Bestellung angeben.                                                                                                                                       |
| 27/1                 | Eingeklammerte Zahl = Durchmesser in mm.                                                                                                                                                    |
| 27/5                 | Eingeklammerte Zahl = Länge in mm.                                                                                                                                                          |
| 28                   | Sonderausführung                                                                                                                                                                            |
| 30                   | Frühere Ausführung, im Ersatzfall wieder bestellen.                                                                                                                                         |
| 30/1                 | Frühere Ausführung, ersetzt durch Nr. 91-171 948-92.                                                                                                                                        |
| 30/2                 | Frühere Ausführung, ersetzt durch Nr. 91-171 904-91                                                                                                                                         |
| 30/3                 | Frühere Ausführung, ersetzt durch Nr. 91-174 140-11.                                                                                                                                        |
| 30/4                 | Frühere Ausführung zu Nr. 91–171 043–12, ersetzt durch Nr. 91–171 874–12 und 91–171 875–12.                                                                                                 |
| 30/5                 | Frühere Ausführung, ersetzt durch Nr. 91–171 465–91 und 91–171 744–05 (siehe Seite 27).                                                                                                     |
| 30/6                 | Frühere Ausführung, ersetzt durch Nr. 91–171 796–91 und 91–171 820–91                                                                                                                       |
| 30/7                 | Frühere Ausführung zu Nr. 91–171 101–91 und 91–171 820–91                                                                                                                                   |
| 30/8                 | Distanzring zu Nr. 91-171 101-91 und 91-171 820-91 .                                                                                                                                        |
| 30/9                 | Frühere Ausführung, ersetzt durch Nr. 91-174 046-01.                                                                                                                                        |
| 30/10                | Frühere Ausführung, ersetzt durch Nr. 91–171 795–91 und 91–171 820–91 (siehe Seite 30).                                                                                                     |
| 30/11                | Frühere Ausführung, ersetzt durch Nr. 91–100 338–15 und 91–174 033–05.                                                                                                                      |
| 30/12                | Frühere Ausführung zu Nr. 91–171 300–91 (siehe Seite 16) und 91–171 223–91 (siehe Seite 17).                                                                                                |
| 30/13                | Frühere Ausführung zu Nr. 91–171 335–91                                                                                                                                                     |

| 31 | Einzeln nicht austauschbar, im Ersatzfall vollständiges Aggregat (eingerahmte Teile) |
|----|--------------------------------------------------------------------------------------|
|    | bestellen, oder zur Reparatur einsenden.                                             |

| 00-000 000-00 | Assembly, consisting of: sub-assemblies or sub-assemblies and component parts or sub-assemblies, component parts and component plus complementary parts.  (See the framed-in sections on the illustration pages). |
|---------------|-------------------------------------------------------------------------------------------------------------------------------------------------------------------------------------------------------------------|
| 00-000 000-00 | Sub-assembly, consisting of: component parts or component parts and component plus complementary parts. (See the framed-in sections on the illustration pages).                                                   |
| 00-000 000-00 | Component part with complementary parts (see the framed-in sections on the illustration pages), e.g. collar with screws, needle bar with needle set screw, etc.                                                   |
| 00-000 000-00 | Component part                                                                                                                                                                                                    |
| Ā             | Model A for sewing thin and light-weight materials.                                                                                                                                                               |
| В             | Model B for sewing medium-weight materials.                                                                                                                                                                       |
| C             | Model C for sewing medium-heavy materials.                                                                                                                                                                        |
| N             | Stitch length 6.0 mm                                                                                                                                                                                              |
|               | Subclass-dependent, for part number see subclass listing.                                                                                                                                                         |
| 2             | Marking (dots, strokes or numbers) to be stated on order.                                                                                                                                                         |
| 3             | Part cemented.                                                                                                                                                                                                    |
| 6             | Needle size and style of point to be stated on order.                                                                                                                                                             |
| 7             | Thickness of knife (0.8 or 1.0 mm) to be stated on order.                                                                                                                                                         |
| 27/1          | Number in parentheses = Dia. in mm.                                                                                                                                                                               |
| 27/5          | Number in parentheses = length in mm.                                                                                                                                                                             |
| 28            | Special version.                                                                                                                                                                                                  |
| 30            | Earlier version, to be re-ordered for replacement purposes.                                                                                                                                                       |
| 30/1          | Earlier version, replaced by No. 91-171 948-92.                                                                                                                                                                   |
| 30/2          | Earlier version, replaced by No. 91-171 904-91                                                                                                                                                                    |
| 30/3          | Earlier version, replaced by No. 91-174 140-11.                                                                                                                                                                   |
| 30/4          | Earlier version for No. 91-171043-12, replaced by No. 91-171874-12 and 91-171875-12.                                                                                                                              |
| 30/5          | Earlier version, replaced by Nos. 91-171 465-91 and 91-171 744-05 (see page 27).                                                                                                                                  |
| 30/6          | Earlier version, replaced by Nos. 91–171 796–91 and 91–171 820–91                                                                                                                                                 |
| 30/7          | Earlier version for Nos. 91–171 101–91 and 91–171 820–91                                                                                                                                                          |
| 30/8          | Spacer for Nos. 91–171 101–91 and 91–171 820–91                                                                                                                                                                   |
| 30/9          | Earlier version, replaced by No. 91-174 046-01.                                                                                                                                                                   |
| 30/10         | Earlier version, replaced by Nos. 91–171 795–91 and 91–171 820–91 (see page 30).                                                                                                                                  |
| 30/11         | Earlier version, replaced by Nos. 91-100 338-15 and 91-174 033-05.                                                                                                                                                |
| 30/12         | Earlier version for Nos. 91–171 300–91 (see page 16) and 91–171 223–91 (see page 17).                                                                                                                             |
| 30/13         | Earlier version for No. 91-171 335-91                                                                                                                                                                             |

| 31 | Cannot be exchanged singly; if defective, order complete assembly (boxed-in parts) |
|----|------------------------------------------------------------------------------------|
|    | or return same for repair.                                                         |