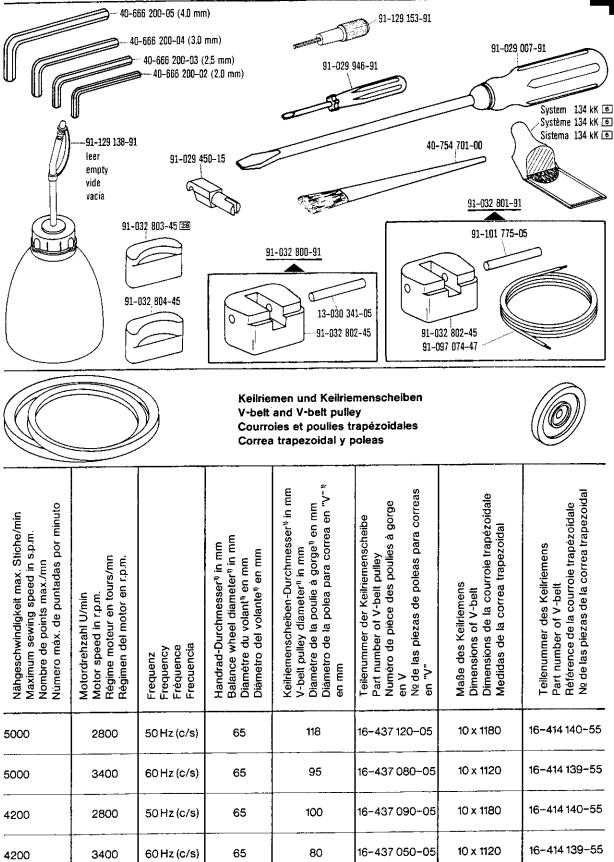

96

Indiquese la largura.

Frühere Ausführung siehe Seite 18 Earlier version, see page 18 Ancienne version, voir page 18 Tipo anterior, véase la página 18

91-700 785-15

3

Wirksamer Durchmesser Effective diameter Diametre effectif Diametro efectivo

## Schnurscheiben-Tabelle · Table of Pulleys

## Tableau des poulies à gorge · Tabla de poleas acanaladas

| Teìlenummer<br>Part number<br>Numéros des pièces<br>№ de las piezas | Motordrehzahl U/min.<br>Motor speed (r.p.m.)<br>Régime moteur trs/mn<br>Regimen del motor<br>en r.p.m. | Frequenz Frequency Frèquence Frecuencia | Schnurscheiben-Durchmesser <sup>®</sup> in mm<br>Pulley dia. <sup>®</sup> (mm)<br>Diamètre effectif de la poulie en mm<br>Diametro efectivo de la polea en<br>mm |
|---------------------------------------------------------------------|--------------------------------------------------------------------------------------------------------|-----------------------------------------|------------------------------------------------------------------------------------------------------------------------------------------------------------------|
|                                                                     | 1400                                                                                                   | 50 Hz (c/s)                             | 86                                                                                                                                                               |
| 71-59 00-0098                                                       | 1700                                                                                                   | 60 Hz (c/s)                             | 86                                                                                                                                                               |
|                                                                     | 2800                                                                                                   | 50 Hz (c/s)                             | 56                                                                                                                                                               |
| 71-59 00-0089                                                       | 3400                                                                                                   | 60 Hz (c/s)                             | 56                                                                                                                                                               |