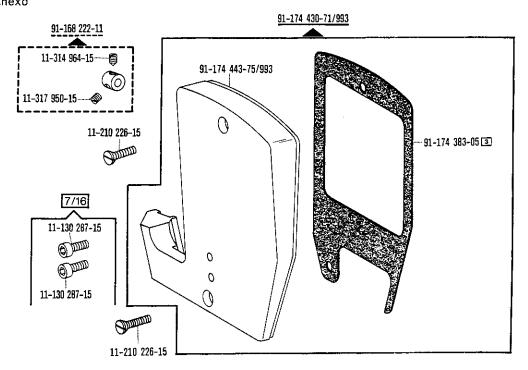

## 487/489

487/489

ab Erz. Nr. 901-1088-001 (siehe Anhang) starting with No. 901-1088-001 (see appendix) à partir du n° 901-1088-001 (voir annexe) a partir del № 901-1088-001 (véase anexo)

Bei lackierten Teilen bitte Farbe angeben For paint-finished parts please state colour Pour les pièces peintes préciser réf. et couleur En el caso de piezas barnizadas, indíquese el color

## **Bestandteileliste**

List of spare parts
Liste de pièces détachées
Lista de piezas de repuesto

| Die Inhaltsübersicht auf Seite 3 gibt einen Überblick über die Aufgliederung der Liste.  Die Teile sind so abgebildet, wie sie in der Maschine funktionsmäßig zusammengehören.  Die gestrichelten Abbildungen zeigen, wo die daneben abgebildeten Teile hingehören.  Die Einrahmungen auf den Bildseiten zeigen, aus welchen Einzelteilen sich die Gruppenteile zusammensetzen.  Nähwerkzeuge und Apparate sind der Unterklassen-Ausstattung zu entnehmen (siehe Anhang).  Die auf den Bildseiten verwendeten Schlüsselzeichen ( ; ; ; ; ; ; ; ; ; ; ; ; ; ; ; ; ; ;                                                                                                                                                                                                                                                                      |
|-------------------------------------------------------------------------------------------------------------------------------------------------------------------------------------------------------------------------------------------------------------------------------------------------------------------------------------------------------------------------------------------------------------------------------------------------------------------------------------------------------------------------------------------------------------------------------------------------------------------------------------------------------------------------------------------------------------------------------------------------------------------------------------------------------------------------------------------|
| For the various sections of this catalogue, please refer to the "Contents" on page 3. The parts are illustrated as they belong together in the machine. The dashed illustrations show where the adjacent parts belong. The framed-in sections on the illustration pages show the individual parts comprising a group. For sewing parts and attachments please refer to the subclass listing (see appendix). The reference keys ( ;                                                                                                                                                                                                                                                                                                                                                                                                        |
| La table des matières, page 3, donne un aperçu de la subdivision de la liste.  Les pièces figurent sur l'illustration comme elles vont ensemble.  Les figures en tirets montrent le lieu de montage des pièces figurant à côté.  Les parties encadrées sur les pages à illustrations représentent les pièces individuelles formant groupe.  Pour les organes de couture et les appareils, veuillez vous réfèrer à la fiche équipement de sous-classes (voir en annexe).  Les symboles (;                                                                                                                                                                                                                                                                                                                                                  |
| En la página 3, bajo el titulo "contenido", puede verse un resumen de la división de la "lista de piezas".  Las piezas están ilustradas como funcionan en la máquina.  Las figuras a base de lineas entrecortadas muestran dónde y cómo van montadas las piezas ilustradas al lado.  Los recuadros en las páginas ilustradas indican las piezas individuales de que se componen los grupos.  Para los órganos de costura y aparatos, véase la "Dotación de subclases" (en el anexo).  Los simbolos clave ( ; ; ; ; ; , etc.) utilizados en las páginas ilustradas se hallan recopilados y explicados en el registro "O".  La fecha en que cada una de las páginas ha sido editada se halla indicada en la esquina derecha superior. Al reemplazar unas hojas por otras se ruega tener en cuenta la fecha.  Salvo modificaciones técnicas. |