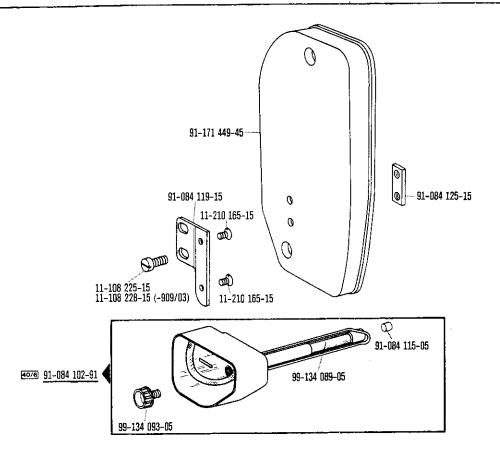

1.78

\_ 43

-900/51-913/03 zur · pour la Pfaff 487/489 1.78 91-171 455-91 91-168 934-92 12-085 170-15-----91-168 918-05 91-168 938-91 91-168 917-05 / 91-168 909-15 91-168 939-15 91-168 934-05 12-610 230-45 12-305 144-15 91-169,582-05 11-108 246-15 91-168 910-05  $(\mathcal{O})$ 91-168 907-05 11-108 225-15 91-167 560-05 12-640 170-55 11-305 239-15 91-168 922-15 ----12-024 171-15 12-640 170-55 91-095 940-91 🔯 91-168 913-05 91-167 636-05 ළු 91-171 378-15-71-17 00-0131 91-168 904-05 91-099 904-45 **9**....11-330 166-15 91-168 906-45 91-168 911-15 💿 --- 12-024 151-15 ---11-174 293-15 0 13-033 220-05 91-168 927-15 91-168 945-05 6 0, 91-174 026-05 91-174 027-15 11-174 293-15-60 11-317 949-15 13-033 280-05 91-167 556-11 11-108 222-15 91-168 415-15 11-108 045-25 30 11-108 222-15 11-174 914-05 91-129 443-12 11-108 861-25 71-21 00-0125 91-095 941-91 11-108 174-15 91-095 850-91 12-510 110-45 12-305 084-15 11-108 111-15 71-37 00-0132 1-12 00-0566

91-095 942-45

71-16 00 -0204

11-108 912-15 30