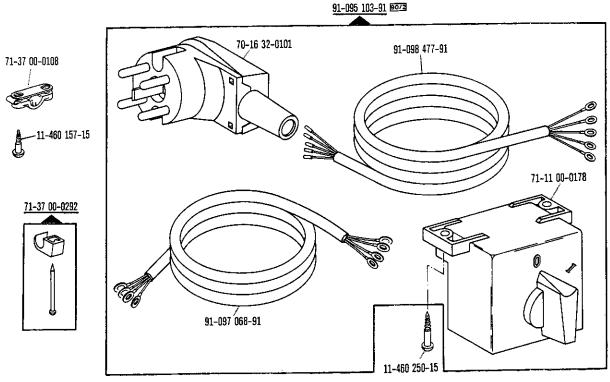

| Inhaltsübersicht | · Contents | · Table | des | matières | · Contenido |
|------------------|------------|---------|-----|----------|-------------|

| Register<br>Section<br>Registre<br>Registro |                                                                                                                                                                                                                                                          | Seite<br>Page<br>Página |
|---------------------------------------------|----------------------------------------------------------------------------------------------------------------------------------------------------------------------------------------------------------------------------------------------------------|-------------------------|
| 0                                           | Erläuterungen<br>Explanations<br>Légende<br>Explicaciones                                                                                                                                                                                                | 5<br>7<br>9<br>11       |
| 1                                           | Kopfteile<br>Front parts<br>Pièces de tête<br>Piezas de la cabeza                                                                                                                                                                                        | 13                      |
| 2                                           | Armteile<br>Arm parts<br>Pièces de bras<br>Piezas del brazo                                                                                                                                                                                              | 20                      |
| 3                                           | Grundplattenteile Bedplate parts Pièces du plateau fondamental Pieza de la placa-base                                                                                                                                                                    | 24                      |
| 4                                           | Zubehörteile Accessory parts Accessoires Accesorios                                                                                                                                                                                                      | 32                      |
| 5                                           | Motoranschlußsatz Motor connection kit Jeu de pièces à raccorder le moteur Juego de piezas de conexión del motor  (Ausrüstung mit Motorschutzschalter) (equipment with motor overload trip) (avec contacteur-disjoncteur) (con interruptor de seguridad) | 34                      |
| 6                                           | Motoranschlußsatz Motor connection kit Jeu de pièces à raccorder le moteur Juego de piezas de conexión del motor  (Ausrüstung mit Motordrehschalter) (equipment with motor turn switch) (avec interrupteur rotatif) (con interruptor giratorio)          | 36                      |
| 7                                           | Fadenöler<br>Thread lubricator<br>Graisseur de fil<br>Lubrificador del hilo                                                                                                                                                                              | 37                      |
| 8                                           | Unterklasse Subclass -900/01; -900/01-913/03 Sous-classe -900/51; -900/51-913/03; -900/51-913/04 Subclase                                                                                                                                                | 38                      |
| 9                                           | Unterklasse Subclass -909/03 Sous-classe Subclase                                                                                                                                                                                                        | 47                      |
| 10                                          | Unterklasse Subclass -910/01 Sous-classe Subclase                                                                                                                                                                                                        | 48                      |
| 11                                          | Unterklasse Subclass -910/03 Sous-classe Subclase                                                                                                                                                                                                        | 50                      |
| 12                                          | Unterklasse Subclass -910/04 Sous-classe Subclase                                                                                                                                                                                                        | 52                      |
| 13                                          | Unterklasse Subclass -911/03 Sous-classe Subclase                                                                                                                                                                                                        | 54                      |
| 14                                          | Unterklasse Subclass -911/05 Sous-classe Subclase                                                                                                                                                                                                        | 57                      |