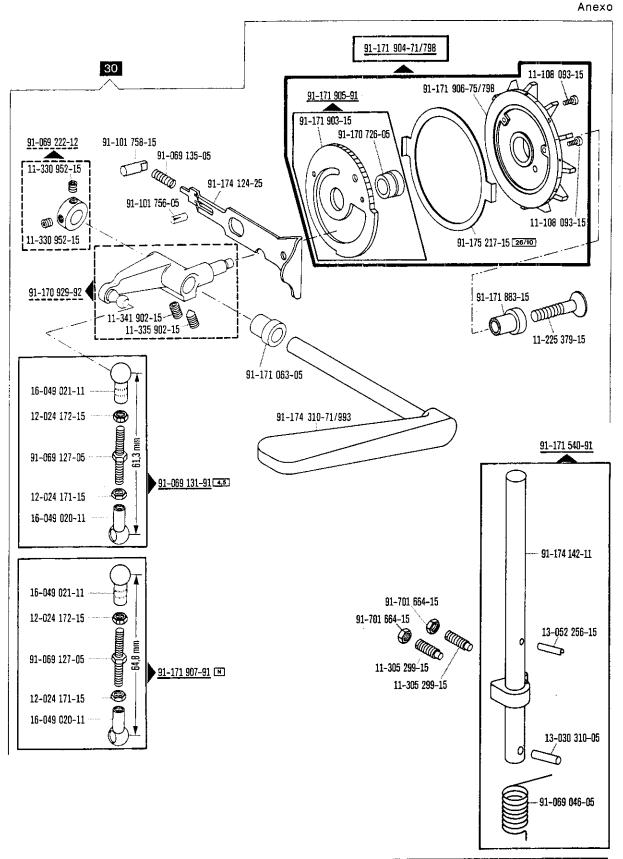

## **Bestandteileliste**

List of spare parts
Liste de pièces détachées
Lista de piezas de repuesto

| Die Inhaltsübersicht auf Seite 3 gibt einen Überblick über die Aufgliederung der Liste.  Die Teile sind so abgebildet, wie sie in der Maschine funktionsmäßig zusammengehören.  Die gestrichelten Abbildungen zeigen, wo die daneben abgebildeten Teile hingehören.  Die Einrahmungen auf den Bildseiten zeigen, aus welchen Einzelteilen sich die Gruppenteile zusammensetzen.  Nähwerkzeuge und Apparate sind der Unterklassen-Ausstattung zu entnehmen (siehe Anhang).  Die auf den Bildseiten verwendeten Schlüsselzeichen ( ; ; ; ; ; ; ; ; ; ; ; ; ; ; ; ; ; ;                                                                                                                                                                                                                                                                      |
|-------------------------------------------------------------------------------------------------------------------------------------------------------------------------------------------------------------------------------------------------------------------------------------------------------------------------------------------------------------------------------------------------------------------------------------------------------------------------------------------------------------------------------------------------------------------------------------------------------------------------------------------------------------------------------------------------------------------------------------------------------------------------------------------------------------------------------------------|
| For the various sections of this catalogue, please refer to the "Contents" on page 3. The parts are illustrated as they belong together in the machine. The dashed illustrations show where the adjacent parts belong. The framed-in sections on the illustration pages show the individual parts comprising a group. For sewing parts and attachments please refer to the subclass listing (see appendix). The reference keys ( ;                                                                                                                                                                                                                                                                                                                                                                                                        |
| La table des matières, page 3, donne un aperçu de la subdivision de la liste.  Les pièces figurent sur l'illustration comme elles vont ensemble.  Les figures en tirets montrent le lieu de montage des pièces figurant à côté.  Les parties encadrées sur les pages à illustrations représentent les pièces individuelles formant groupe.  Pour les organes de couture et les appareils, veuillez vous réfèrer à la fiche équipement de sous-classes (voir en annexe).  Les symboles (;                                                                                                                                                                                                                                                                                                                                                  |
| En la página 3, bajo el titulo "contenido", puede verse un resumen de la división de la "lista de piezas".  Las piezas están ilustradas como funcionan en la máquina.  Las figuras a base de lineas entrecortadas muestran dónde y cómo van montadas las piezas ilustradas al lado.  Los recuadros en las páginas ilustradas indican las piezas individuales de que se componen los grupos.  Para los órganos de costura y aparatos, véase la "Dotación de subclases" (en el anexo).  Los simbolos clave ( ; ; ; ; ; , etc.) utilizados en las páginas ilustradas se hallan recopilados y explicados en el registro "O".  La fecha en que cada una de las páginas ha sido editada se halla indicada en la esquina derecha superior. Al reemplazar unas hojas por otras se ruega tener en cuenta la fecha.  Salvo modificaciones técnicas. |

| <u>00-000 000-00</u> | Hauptgruppenteil, bestehend aus: Gruppenteilen oder Gruppenteilen und Einzelteilen oder Gruppenteilen, Einzelteilen und Einzelteilen mit Ergänzung. (Siehe Einrahmungen auf den Bildseiten) |
|----------------------|---------------------------------------------------------------------------------------------------------------------------------------------------------------------------------------------|
| 00-000 000-00        | Gruppenteil, bestehend aus: Einzelteilen oder<br>Einzelteilen und Einzelteilen mit Ergänzung.<br>(Siehe Einrahmungen auf den Bildseiten)                                                    |
| 00-000 000-00        | Einzelteil mit Ergänzung (siehe Einrahmungen auf den Bildseiten)<br>z.B. Stellring mit Schrauben, Nadelstange mit Befestigungsschraube zur Nadel, usw.                                      |
| 00-000 000-00        | Einzelteil                                                                                                                                                                                  |
| A                    | Maschinen-Ausstattung für feine Materialien.                                                                                                                                                |
| В                    | Maschinen-Ausstattung für mittlere Materialien.                                                                                                                                             |
| C                    | Maschinen-Ausstattung für mittelschwere Materialien.                                                                                                                                        |
| N                    | Stichlänge 6,0 mm                                                                                                                                                                           |
|                      | Unterklassenabhängig, Teilenummer siehe separate Unterklassen-Ausstattung.                                                                                                                  |
| 2                    | Markierung (Punkte, Striche oder Zahl) bei Bestellung angeben.                                                                                                                              |
| 3                    | Geklebt                                                                                                                                                                                     |
| 6                    | Nadelstärke und Spitzenform bei Bestellung angeben.                                                                                                                                         |
| 7                    | Messerdicke (0,8 oder 1,0 mm) bei Bestellung angeben.                                                                                                                                       |
| 27/1                 | Eingeklammerte Zahl = Durchmesser in mm.                                                                                                                                                    |
| 27/5                 | Eingeklammerte Zahl = Länge in mm.                                                                                                                                                          |
| 28                   | Sonderausführung                                                                                                                                                                            |
| 30                   | Frühere Ausführung, im Ersatzfall wieder bestellen.                                                                                                                                         |
| 30/1                 | Frühere Ausführung, ersetzt durch Nr. 91-171 948-92.                                                                                                                                        |
| 30/2                 | Frühere Ausführung, ersetzt durch Nr. 91-171 904-91                                                                                                                                         |
| 30/3                 | Frühere Ausführung, ersetzt durch Nr. 91-174 140-11.                                                                                                                                        |
| 30/4                 | Frühere Ausführung zu Nr. 91–171 043–12, ersetzt durch Nr. 91–171 874–12 und 91–171 875–12.                                                                                                 |
| 30/5                 | Frühere Ausführung, ersetzt durch Nr. 91–171 465–91 und 91–171 744–05 (siehe Seite 27).                                                                                                     |
| 30/6                 | Frühere Ausführung, ersetzt durch Nr. 91–171 796–91 und 91–171 820–91                                                                                                                       |
| 30/7                 | Frühere Ausführung zu Nr. 91–171 101–91 und 91–171 820–91                                                                                                                                   |
| 30/8                 | Distanzring zu Nr. 91-171 101-91 und 91-171 820-91 .                                                                                                                                        |
| 30/9                 | Frühere Ausführung, ersetzt durch Nr. 91-174 046-01.                                                                                                                                        |
| 30/10                | Frühere Ausführung, ersetzt durch Nr. 91–171 795–91 und 91–171 820–91 (siehe Seite 30).                                                                                                     |
| 30/11                | Frühere Ausführung, ersetzt durch Nr. 91–100 338–15 und 91–174 033–05.                                                                                                                      |
| 30/12                | Frühere Ausführung zu Nr. 91–171 300–91 (siehe Seite 16) und 91–171 223–91 (siehe Seite 17).                                                                                                |
| 30/13                | Frühere Ausführung zu Nr. 91–171 335–91                                                                                                                                                     |

| 00-000 000-00 | Assembly, consisting of: sub-assemblies or sub-assemblies and component parts or sub-assemblies, component parts and component plus complementary parts.  (See the framed-in sections on the illustration pages). |
|---------------|-------------------------------------------------------------------------------------------------------------------------------------------------------------------------------------------------------------------|
| 00-000 000-00 | Sub-assembly, consisting of: component parts or component parts and component plus complementary parts. (See the framed-in sections on the illustration pages).                                                   |
| 00-000 000-00 | Component part with complementary parts (see the framed-in sections on the illustration pages), e.g. collar with screws, needle bar with needle set screw, etc.                                                   |
| 00-000 000-00 | Component part                                                                                                                                                                                                    |
| Ā             | Model A for sewing thin and light-weight materials.                                                                                                                                                               |
| В             | Model B for sewing medium-weight materials.                                                                                                                                                                       |
| C             | Model C for sewing medium-heavy materials.                                                                                                                                                                        |
| N             | Stitch length 6.0 mm                                                                                                                                                                                              |
|               | Subclass-dependent, for part number see subclass listing.                                                                                                                                                         |
| 2             | Marking (dots, strokes or numbers) to be stated on order.                                                                                                                                                         |
| 3             | Part cemented.                                                                                                                                                                                                    |
| 6             | Needle size and style of point to be stated on order.                                                                                                                                                             |
| 7             | Thickness of knife (0.8 or 1.0 mm) to be stated on order.                                                                                                                                                         |
| 27/1          | Number in parentheses = Dia. in mm.                                                                                                                                                                               |
| 27/5          | Number in parentheses = length in mm.                                                                                                                                                                             |
| 28            | Special version.                                                                                                                                                                                                  |
| 30            | Earlier version, to be re-ordered for replacement purposes.                                                                                                                                                       |
| 30/1          | Earlier version, replaced by No. 91-171 948-92.                                                                                                                                                                   |
| 30/2          | Earlier version, replaced by No. 91-171 904-91                                                                                                                                                                    |
| 30/3          | Earlier version, replaced by No. 91-174 140-11.                                                                                                                                                                   |
| 30/4          | Earlier version for No. 91-171043-12, replaced by No. 91-171874-12 and 91-171875-12.                                                                                                                              |
| 30/5          | Earlier version, replaced by Nos. 91-171 465-91 and 91-171 744-05 (see page 27).                                                                                                                                  |
| 30/6          | Earlier version, replaced by Nos. 91–171 796–91 and 91–171 820–91                                                                                                                                                 |
| 30/7          | Earlier version for Nos. 91–171 101–91 and 91–171 820–91                                                                                                                                                          |
| 30/8          | Spacer for Nos. 91–171 101–91 and 91–171 820–91                                                                                                                                                                   |
| 30/9          | Earlier version, replaced by No. 91-174 046-01.                                                                                                                                                                   |
| 30/10         | Earlier version, replaced by Nos. 91–171 795–91 and 91–171 820–91 (see page 30).                                                                                                                                  |
| 30/11         | Earlier version, replaced by Nos. 91-100 338-15 and 91-174 033-05.                                                                                                                                                |
| 30/12         | Earlier version for Nos. 91–171 300–91 (see page 16) and 91–171 223–91 (see page 17).                                                                                                                             |
| 30/13         | Earlier version for No. 91-171 335-91                                                                                                                                                                             |

0

|                      |                                                                                  | •                                                                                                                                                                                                                                     |
|----------------------|----------------------------------------------------------------------------------|---------------------------------------------------------------------------------------------------------------------------------------------------------------------------------------------------------------------------------------|
| <u> </u>             | Groupe principal de pièces, comprenant:                                          | des groupes de pièces ou<br>des groupes de pièces et des pièces détachées ou<br>des groupes de pièces, des pièces détachées et des<br>pièces détachées avec des pièces complémentaires<br>(Voir parties encadrées sur illustrations). |
| <u>00-000 000-00</u> | détache                                                                          | ces détachées ou des pièces détachées et des pièces<br>ées avec pièces complémentaires.<br>uties encadrées sur illustrations).                                                                                                        |
| 00-000 000-00        | Pièce détachée avec pièces complémer<br>Par exemple, bague avec vis, barre à aig | ntaires (voir parties encadrées sur illustrations).<br>guille avec vis de fixation d'aiguille, etc.                                                                                                                                   |
| 00-000 000-00        | Pièce détachée                                                                   |                                                                                                                                                                                                                                       |
| A                    | Modèle A pour la couture de tissus fins                                          | et légers.                                                                                                                                                                                                                            |
| B                    | Modèle B pour la couture de tissus moy                                           | ens.                                                                                                                                                                                                                                  |
| C                    | Modèle C pour la couture de tissus mi-le                                         | ourds.                                                                                                                                                                                                                                |
| N                    | Longueur du point 6,0 mm                                                         |                                                                                                                                                                                                                                       |
|                      | Fonction de la sous-classe, pour le num                                          | éro de la pièce, voir équipement de sous-classes.                                                                                                                                                                                     |
| 2                    | Préciser les repères (points, traits ou ch                                       | iffres) à la commande.                                                                                                                                                                                                                |
| 3                    | Pièce collée.                                                                    |                                                                                                                                                                                                                                       |
| 6                    | Préciser la grosseur de l'aiguille et la for                                     | me de la pointe à la commande.                                                                                                                                                                                                        |
| 7                    | Epaisseur du couteau (0,8 ou 1,0 mm) à                                           | préciser à la commande.                                                                                                                                                                                                               |
| 27/1                 | Chiffre entre parenthèses = Diamètre en                                          | n mm                                                                                                                                                                                                                                  |
| 27/5                 | Chiffre entre parenthèses = longueur en                                          | mm.                                                                                                                                                                                                                                   |
| 28                   | Version spéciale.                                                                |                                                                                                                                                                                                                                       |
| 30                   | Ancienne version, à commander à nouve                                            | eau pour échange.                                                                                                                                                                                                                     |
| 30/1                 | Ancienne version, remplacée par n° 91-                                           | 171 948-92.<br>                                                                                                                                                                                                                       |
| 30/2                 | Ancienne version, remplacée par n° <u>91</u>                                     | <u>-171 904-91</u> .                                                                                                                                                                                                                  |
| 30/3                 | Ancienne version, remplacée par nº 91-                                           |                                                                                                                                                                                                                                       |
| 30/4                 | Ancienne version pour n° 91-171 043-12                                           | 2, remplacée par nºs 91-171 874-12 et 91-171 875-12.                                                                                                                                                                                  |
| 30/5                 | Ancienne version, remplacée par les nos                                          |                                                                                                                                                                                                                                       |
| 30/6                 | Ancienne version, remplacée par les nos                                          |                                                                                                                                                                                                                                       |
| 30/7                 | Ancienne version pour les nos 91-171                                             |                                                                                                                                                                                                                                       |
| 30/8                 | <del>-</del>                                                                     | <u>1 101–91</u> et <u>91–171 820–91</u> .                                                                                                                                                                                             |
| 30/9                 | Ancienne version, remplacée par le n° §                                          |                                                                                                                                                                                                                                       |
| 30/10                | Ancienne version, remplacée par les nos                                          |                                                                                                                                                                                                                                       |
| 30/11                | Ancienne version, remplacée par les nos                                          |                                                                                                                                                                                                                                       |
| 30/12                | Ancienne version pour les nos 91-171 (voir page 17).                             | 300-91 (voir page 16) et 91-171 223-91                                                                                                                                                                                                |
| 30/13                | Ancienne version pour n° 91-171 335                                              | <del>-91</del> .                                                                                                                                                                                                                      |

| 00-000 000-00        | Grupo principal de piezas, compuesto de: subgrupo de piezas o subgrupo de piezas y piezas individuales o subgrupo de piezas, piezas individuales y piezas complementarias (véase el indice numérico). |
|----------------------|-------------------------------------------------------------------------------------------------------------------------------------------------------------------------------------------------------|
| 00-000 000-00        | Subgrupo de piezas, compuesto de: piezas individuales o piezas individuales y piezas complementarias (véase el indice numérico).                                                                      |
| <u>00-000 000-00</u> | Pieza individual con pieza complementaria (véase indice numérico)<br>Por ejemplo: anillo de ajuste con tornillo, barra de aguja con tornillo<br>de fijación para la aguja, etc.                       |
| 00-000 000-00        | Pieza individual                                                                                                                                                                                      |
| A                    | Tipo de máquina para materiales ligeros.                                                                                                                                                              |
| В                    | Tipo de máquina para materiales semiligeros.                                                                                                                                                          |
| C                    | Tipo de maquina para materiales semipesados.                                                                                                                                                          |
| N                    | Largo de puntada 6,0 mm.                                                                                                                                                                              |
|                      | Dependientes de la subclase, para el № de pieza véase "Dotación de subclases".                                                                                                                        |
| 2                    | Señales (puntos, rayas o cifras), indiquense en los pedidos.                                                                                                                                          |
| 3                    | Pieza pegada.                                                                                                                                                                                         |
| 6                    | Grosor de aguja y forma de la punta, indiquese en los pedidos.                                                                                                                                        |
| 7                    | Espesor de la cuchilla (0,8 ó 1,0 mm), indíquese en los pedidos.                                                                                                                                      |
| 27/1                 | Cifra entre parentesis = Diámetro en mm.                                                                                                                                                              |
| 27/5                 | Cifra entre paréntesis = largo en mm.                                                                                                                                                                 |
| 28                   | Tipo especial.                                                                                                                                                                                        |
| 30                   | Tipo anterior, en caso de sustitución pidase de nuevo.                                                                                                                                                |
| 30/1                 | Tipo anterior, se sustituye por el № 91-171 948-92.                                                                                                                                                   |
| 30/2                 | Tipo anterior, se sustituye por el № 91-171 904-91                                                                                                                                                    |
| 30/3                 | Tipo anterior, se sustituye por el № 91-174 140-11.                                                                                                                                                   |
| 30/4                 | Tipo anterior para el № 91-171 043-12, se sustituye por el № 91-171 874-12 y 91-171 875-12.                                                                                                           |
| 30/5                 | Tipo anterior, se sustituye por el № 91-171 465-91 y 91-171 744-05 (véase la página 27).                                                                                                              |
| 30/6                 | Tipo anterior, se sustituye por el № 91–171 796–91 y 91–171 820–91 .                                                                                                                                  |
| 30/7                 | Tipo anterior para el № 91-171 101-91 y 91-171 820-91 .                                                                                                                                               |
| 30/8                 | Anillo distanciador para el № 91–171 101–91 y 91–171 820–91                                                                                                                                           |
| 30/9                 | Tipo anterior, se sustituye por el № 91-174 046-01.                                                                                                                                                   |
| 30/10                | Tipo anterior, se sustituye por el № 91-171 795-91 y 91-171 820-91 (véase la página 30).                                                                                                              |
| 30/11                | Tipo anterior, se sustituye por el № 91-100 338-15 y 91-174 033-05.                                                                                                                                   |
| 30/12                | Tipo anterior para el № 91–171 300–91 (véase la página 16) y 91–171 223–91 (véase la página 17).                                                                                                      |
| 30/13                | Tipo anterior para el № <u>91-171 335-91</u> .                                                                                                                                                        |