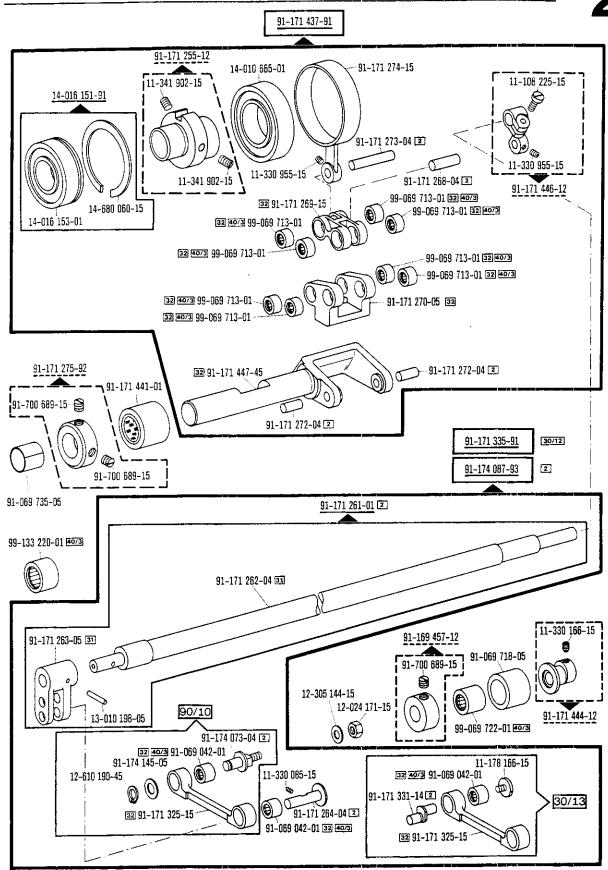

| <u>00-000 000-00</u> | Hauptgruppenteil, bestehend aus: Gruppenteilen oder Gruppenteilen und Einzelteilen oder Gruppenteilen, Einzelteilen und Einzelteilen mit Ergänzung. (Siehe Einrahmungen auf den Bildseiten) |
|----------------------|---------------------------------------------------------------------------------------------------------------------------------------------------------------------------------------------|
| 00-000 000-00        | Gruppenteil, bestehend aus: Einzelteilen oder<br>Einzelteilen und Einzelteilen mit Ergänzung.<br>(Siehe Einrahmungen auf den Bildseiten)                                                    |
| 00-000 000-00        | Einzelteil mit Ergänzung (siehe Einrahmungen auf den Bildseiten)<br>z.B. Stellring mit Schrauben, Nadelstange mit Befestigungsschraube zur Nadel, usw.                                      |
| 00-000 000-00        | Einzelteil                                                                                                                                                                                  |
| A                    | Maschinen-Ausstattung für feine Materialien.                                                                                                                                                |
| В                    | Maschinen-Ausstattung für mittlere Materialien.                                                                                                                                             |
| C                    | Maschinen-Ausstattung für mittelschwere Materialien.                                                                                                                                        |
| N                    | Stichlänge 6,0 mm                                                                                                                                                                           |
|                      | Unterklassenabhängig, Teilenummer siehe separate Unterklassen-Ausstattung.                                                                                                                  |
| 2                    | Markierung (Punkte, Striche oder Zahl) bei Bestellung angeben.                                                                                                                              |
| 3                    | Geklebt                                                                                                                                                                                     |
| 6                    | Nadelstärke und Spitzenform bei Bestellung angeben.                                                                                                                                         |
| 7                    | Messerdicke (0,8 oder 1,0 mm) bei Bestellung angeben.                                                                                                                                       |
| 27/1                 | Eingeklammerte Zahl = Durchmesser in mm.                                                                                                                                                    |
| 27/5                 | Eingeklammerte Zahl = Länge in mm.                                                                                                                                                          |
| 28                   | Sonderausführung                                                                                                                                                                            |
| 30                   | Frühere Ausführung, im Ersatzfall wieder bestellen.                                                                                                                                         |
| 30/1                 | Frühere Ausführung, ersetzt durch Nr. 91-171 948-92.                                                                                                                                        |
| 30/2                 | Frühere Ausführung, ersetzt durch Nr. 91-171 904-91                                                                                                                                         |
| 30/3                 | Frühere Ausführung, ersetzt durch Nr. 91-174 140-11.                                                                                                                                        |
| 30/4                 | Frühere Ausführung zu Nr. 91–171 043–12, ersetzt durch Nr. 91–171 874–12 und 91–171 875–12.                                                                                                 |
| 30/5                 | Frühere Ausführung, ersetzt durch Nr. 91–171 465–91 und 91–171 744–05 (siehe Seite 27).                                                                                                     |
| 30/6                 | Frühere Ausführung, ersetzt durch Nr. 91–171 796–91 und 91–171 820–91                                                                                                                       |
| 30/7                 | Frühere Ausführung zu Nr. 91–171 101–91 und 91–171 820–91                                                                                                                                   |
| 30/8                 | Distanzring zu Nr. 91-171 101-91 und 91-171 820-91 .                                                                                                                                        |
| 30/9                 | Frühere Ausführung, ersetzt durch Nr. 91-174 046-01.                                                                                                                                        |
| 30/10                | Frühere Ausführung, ersetzt durch Nr. 91–171 795–91 und 91–171 820–91 (siehe Seite 30).                                                                                                     |
| 30/11                | Frühere Ausführung, ersetzt durch Nr. 91–100 338–15 und 91–174 033–05.                                                                                                                      |
| 30/12                | Frühere Ausführung zu Nr. 91–171 300–91 (siehe Seite 16) und 91–171 223–91 (siehe Seite 17).                                                                                                |
| 30/13                | Frühere Ausführung zu Nr. 91–171 335–91                                                                                                                                                     |

| 31 | Einzeln nicht austauschbar, im Ersatzfall vollständiges Aggregat (eingerahmte Teile) |
|----|--------------------------------------------------------------------------------------|
|    | bestellen, oder zur Reparatur einsenden.                                             |

- Beim Einbau dieses Teils wird für die Paßgenauigkeit zum Anschlußteil keine Garantie übernommen; zweckmäßig vollständiges Aggregat bestellen.
- Teil muß nach Einbau verstemmt werden.
- [40/1] Füllen mit Mobilöl-Tanrex-52, Bestellnummer siehe Seite 68.
- Tränken mit Mobilöl-Tanrex-52, Bestellnummer siehe Seite 68.
- 40/3 Fetten mit Shell-Alvania 3, Bestellnummer siehe Seite 68.
- Fetten mit Shell-Retinax G, Bestellnummer siehe Seite 68.
- 40/6 Füllen mit Sewtrol EL, Bestellnummer siehe Seite 68.
- Füllen mit Ursolin II, Bestellnummer siehe Seite 68.
- 53/1 Stichlängenbegrenzung auf 3,5 mm.
- [53/2] Stichlängenbegrenzung auf 4,5 mm.
- 90/1 Für Wechselstrom
- 90/2 Für Drehstrom
- 90/4 Kopfdeckel zum Fadenöler (siehe Seite 37) und Unterklasse -909/03 (siehe Seite 47).
- 90/5 Zum Anschluß von Positionsgeber Quick B/T an Steuerkasten mit 4-poliger Buchse.
- 200/6 Zum Anschluß von Positionsgeber Quick B/K an Steuerkasten mit 7-poliger Buchse.
- 90/7 Langsamnäheinrichtung abschaltbar.
- 90/8 In Verbindung mit Unterklasse -910/.. Nr. 71-59 00-0237.
- 90/9 Für Motoren mit 8-stelliger Typen-Nummer.
- 90/10 Zu Nr. 91-174 087-93
  - 92 Verschiedene Gewinde: Nr. 91-700 785-15 = M 5 Nr. 91-701 362-15 = M 4
- 94/1 Bei Bestellung angeben: Kabel zu Nr. 91-095 829-91.
- 94/2 Bei Bestellung angeben: Kabellänge und Kabel zu Nr. 91-096 747-91.
- 94/3 Bei Bestellung angeben: Kabel zu Nr. 91-095 837-91.
- 96 · Länge angeben

| 00-000 000-00 | Assembly, consisting of: sub-assemblies or sub-assemblies and component parts or sub-assemblies, component parts and component plus complementary parts.  (See the framed-in sections on the illustration pages). |
|---------------|-------------------------------------------------------------------------------------------------------------------------------------------------------------------------------------------------------------------|
| 00-000 000-00 | Sub-assembly, consisting of: component parts or component parts and component plus complementary parts. (See the framed-in sections on the illustration pages).                                                   |
| 00-000 000-00 | Component part with complementary parts (see the framed-in sections on the illustration pages), e.g. collar with screws, needle bar with needle set screw, etc.                                                   |
| 00-000 000-00 | Component part                                                                                                                                                                                                    |
| Ā             | Model A for sewing thin and light-weight materials.                                                                                                                                                               |
| В             | Model B for sewing medium-weight materials.                                                                                                                                                                       |
| C             | Model C for sewing medium-heavy materials.                                                                                                                                                                        |
| N             | Stitch length 6.0 mm                                                                                                                                                                                              |
|               | Subclass-dependent, for part number see subclass listing.                                                                                                                                                         |
| 2             | Marking (dots, strokes or numbers) to be stated on order.                                                                                                                                                         |
| 3             | Part cemented.                                                                                                                                                                                                    |
| 6             | Needle size and style of point to be stated on order.                                                                                                                                                             |
| 7             | Thickness of knife (0.8 or 1.0 mm) to be stated on order.                                                                                                                                                         |
| 27/1          | Number in parentheses = Dia. in mm.                                                                                                                                                                               |
| 27/5          | Number in parentheses = length in mm.                                                                                                                                                                             |
| 28            | Special version.                                                                                                                                                                                                  |
| 30            | Earlier version, to be re-ordered for replacement purposes.                                                                                                                                                       |
| 30/1          | Earlier version, replaced by No. 91-171 948-92.                                                                                                                                                                   |
| 30/2          | Earlier version, replaced by No. 91-171 904-91                                                                                                                                                                    |
| 30/3          | Earlier version, replaced by No. 91-174 140-11.                                                                                                                                                                   |
| 30/4          | Earlier version for No. 91-171043-12, replaced by No. 91-171874-12 and 91-171875-12.                                                                                                                              |
| 30/5          | Earlier version, replaced by Nos. 91-171 465-91 and 91-171 744-05 (see page 27).                                                                                                                                  |
| 30/6          | Earlier version, replaced by Nos. 91–171 796–91 and 91–171 820–91                                                                                                                                                 |
| 30/7          | Earlier version for Nos. 91–171 101–91 and 91–171 820–91                                                                                                                                                          |
| 30/8          | Spacer for Nos. 91–171 101–91 and 91–171 820–91                                                                                                                                                                   |
| 30/9          | Earlier version, replaced by No. 91-174 046-01.                                                                                                                                                                   |
| 30/10         | Earlier version, replaced by Nos. 91–171 795–91 and 91–171 820–91 (see page 30).                                                                                                                                  |
| 30/11         | Earlier version, replaced by Nos. 91-100 338-15 and 91-174 033-05.                                                                                                                                                |
| 30/12         | Earlier version for Nos. 91–171 300–91 (see page 16) and 91–171 223–91 (see page 17).                                                                                                                             |
| 30/13         | Earlier version for No. 91-171 335-91                                                                                                                                                                             |

| 31 | Cannot be exchanged singly; if defective, order complete assembly (boxed-in parts) |
|----|------------------------------------------------------------------------------------|
|    | or return same for repair.                                                         |

- For the fitting of this part no guarantee is accepted for accuracy of tolerance with the corresponding part. It is advisable to order a complete assembly.
- [35] End of part has to be flattened out after assembly.
- 40/1 Top up with Mobiloil Tanrex 52, Ordering No. see page 68.
- 40/2 Soak with Mobiloil Tanrex 52, Ordering No. see page 68.
- 40/3 Grease with Shell-Alvania 3, Ordering No. see page 68.
- Grease with Shell Retinax G, Ordering No. see page 68.
- Top up with Sewtrol EL, Ordering No. see page 68.
- Top up with Ursolin II, Ordering No. see page 68.
- 53/1 Limiting the stitch width to 3.5 mm.
- 53/2 Limiting the stitch width to 4.5 mm.
- 90/1 For single-phase A.C.
- 90/2 For three-phase A.C.
- 90/4 Face cover for thread lubricator (see page 37) and subclass -909/03 (see page 47).
- 90/5 For connecting Quick synchronizer B/T to control box, with 4-pin plug.
- 90/6 For connecting Quick synchronizer B/K to control box, with 7-pin plug.
- 90/7 Inching device disengageable.
- 90/8 In conjunction with subclass -910/.. No. 71-59 00-0237.
- 90/9 For motors with 8-digit model number.
- 90/10 For No. 91-174 087-93
  - 92 Various threads: No. 91-700 785-15 = M 5 No. 91-701 362-15 = M 4
- 94/1 To be specified on order: Lead for No. 91-095 829-91.
- 94/2 To be specified on order: Length of lead and lead for No. 91-096 747-91.
- 94/3 To be specified on order: Lead for No. 91-095 837-91.
- 96 State length.