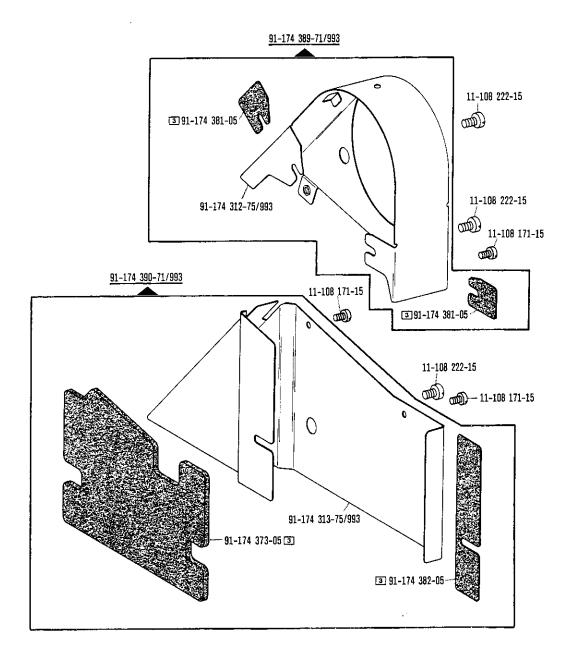

1.78

\_ 43

-900/51-913/03 zur · pour la Pfaff 487/489 1.78 91-171 455-91 91-168 934-92 12-085 170-15-----91-168 918-05 91-168 938-91 91-168 917-05 / 91-168 909-15 91-168 939-15 91-168 934-05 12-610 230-45 12-305 144-15 91-169,582-05 11-108 246-15 91-168 910-05  $(\mathcal{O})$ 91-168 907-05 11-108 225-15 91-167 560-05 12-640 170-55 11-305 239-15 91-168 922-15 ----12-024 171-15 12-640 170-55 91-095 940-91 🔯 91-168 913-05 91-167 636-05 ළු 91-171 378-15-71-17 00-0131 91-168 904-05 91-099 904-45 **9**....11-330 166-15 91-168 906-45 91-168 911-15 💿 --- 12-024 151-15 ---11-174 293-15 0 13-033 220-05 91-168 927-15 91-168 945-05 6 0, 91-174 026-05 91-174 027-15 11-174 293-15-60 11-317 949-15 13-033 280-05 91-167 556-11 11-108 222-15 91-168 415-15 11-108 045-25 30 11-108 222-15 11-174 914-05 91-129 443-12 11-108 861-25 71-21 00-0125 91-095 941-91 11-108 174-15 91-095 850-91 12-510 110-45 12-305 084-15 11-108 111-15 71-37 00-0132 1-12 00-0566