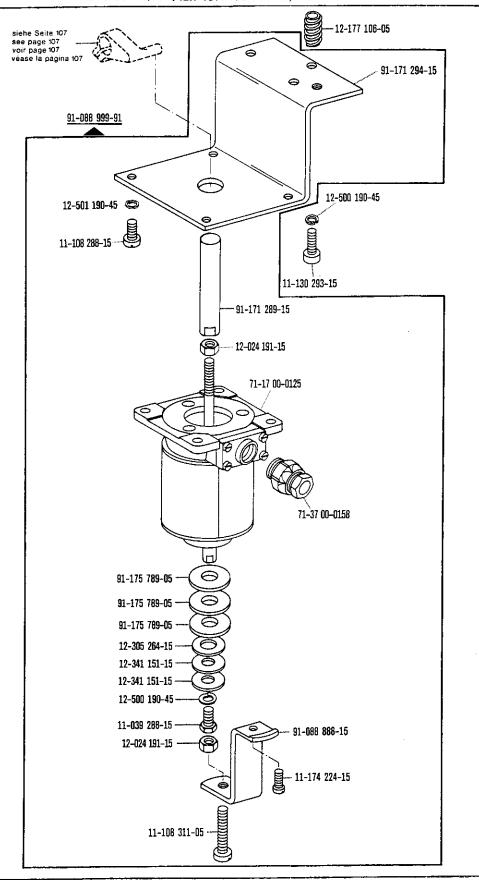

| Register<br>Section<br>Registre<br>Registro |                                                                                                          |                             | Seite<br>Page<br>Pägina |
|---------------------------------------------|----------------------------------------------------------------------------------------------------------|-----------------------------|-------------------------|
|                                             | Kopfteile<br>Front parts<br>Pièces de tête<br>Piezas de la cabeza                                        |                             | 78                      |
|                                             | Armteile<br>Arm parts<br>Pièces de bras<br>Piezas del brazo                                              |                             | 82                      |
|                                             | Grundplattenteile<br>Bedplate parts<br>Pièces du plateau fondamental<br>Piezas de la placa-base          |                             | 86                      |
|                                             | Gehäuseteile<br>Housing sections<br>Parties du corps<br>Piezas del cárter                                |                             | 92                      |
|                                             | Fadenabschneid-Einrichtung<br>Thread trimmer<br>Coupe-fil<br>Cortahilos                                  | -900/51                     | 94                      |
|                                             | Fadenabschneid-Einrichtung<br>Thread trimmer<br>Coupe-fil<br>Cortahilos                                  | -900/99                     | 97                      |
| Anhang<br>Appendix<br>Annexe<br>Anexo       | Fadenabstreif-Einrichtung<br>Thread wiper<br>Racleur de fil<br>Retirahilos                               | -909/03                     | 100                     |
|                                             | Presserfuß-Automatik<br>Automatic presser foot lifter<br>Relève-pied automatique<br>Alzaprensatelas      | -910/04                     | 101                     |
|                                             | Verriegelungs-Einrichtung<br>Backtacking mechanism<br>Dispositif å points d'arrêt<br>Rematador           | -911/03                     | 103                     |
|                                             | Verriegelungs-Einrichtung<br>Backtacking mechanism<br>Dispositif à points d'arrêt<br>Rematador           | -910/04*)-911/05<br>-911/05 | 109                     |
|                                             | Verriegelungs-Einrichtung<br>Backtacking mechanism<br>Dispositif à points d'arrêt<br>Rematador           | -911/15<br>-911/35          | 118                     |
|                                             | Blasvorrichtung<br>Blower<br>Dispositif à jet d'air<br>Eyector de aire                                   | -920/05                     | 122                     |
|                                             | Wartungseinheit Air filter/lubricator Conditionneur d'air comprimé Grupo acondicionador del aire comprim | -925/02<br>ido              | 124                     |

<sup>\*)</sup> Presserfuß-Automatik Automatic presser foot lifter Relève-pied automatique Altraprenenteles