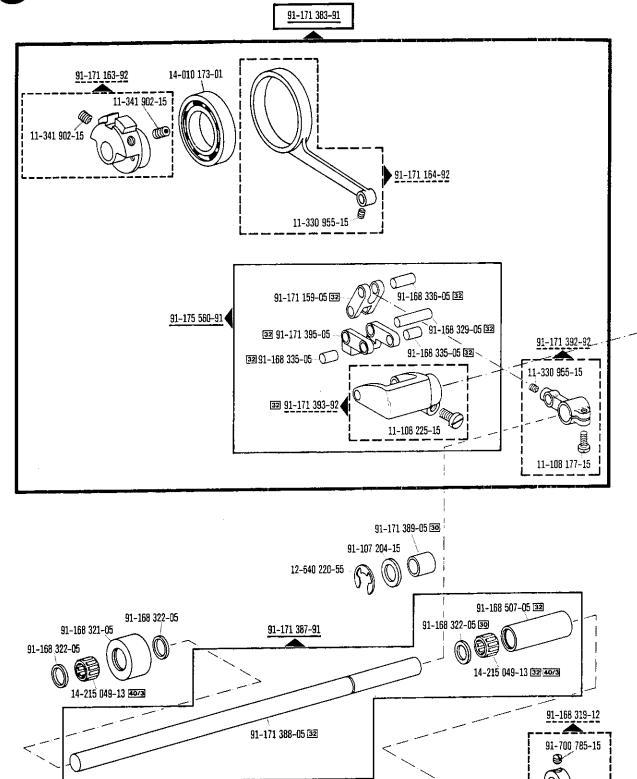

|
| 94/2  | Indiquese en los pedidos: largo del cable y cable para el № 91-096 747-91.                                                                                                                  |
| 94/3  | Indiquese en los pedidos: cable para el № 91-095 837-91.                                                                                                                                    |
|       |                                                                                                                                                                                             |

96

Indiquese la largura.









Frühere Ausführung siehe Seite 18 Earlier version, see page 18 Ancienne version, voir page 18 Tipo anterior, véase la página 18



































91-700 785-15

3













Wirksamer Durchmesser Effective diameter Diametre effectif Diametro efectivo





1.78































\_ 43

-900/51-913/03 zur · pour la Pfaff 487/489 1.78 91-171 455-91 91-168 934-92 12-085 170-15-----91-168 918-05 91-168 938-91 91-168 917-05 / 91-168 909-15 91-168 939-15 91-168 934-05 12-610 230-45 12-305 144-15 91-169,582-05 11-108 246-15 91-168 910-05  $(\mathcal{O})$ 91-168 907-05 11-108 225-15 91-167 560-05 12-640 170-55 11-305 239-15 91-168 922-15 ----12-024 171-15 12-640 170-55 91-095 940-91 🔯 91-168 913-05 91-167 636-05 ළු 91-171 378-15-71-17 00-0131 91-168 904-05 91-099 904-45 **9**....11-330 166-15 91-168 906-45 91-168 911-15 💿 --- 12-024 151-15 ---11-174 293-15 0 13-033 220-05 91-168 927-15 91-168 945-05 6 0, 91-174 026-05 91-174