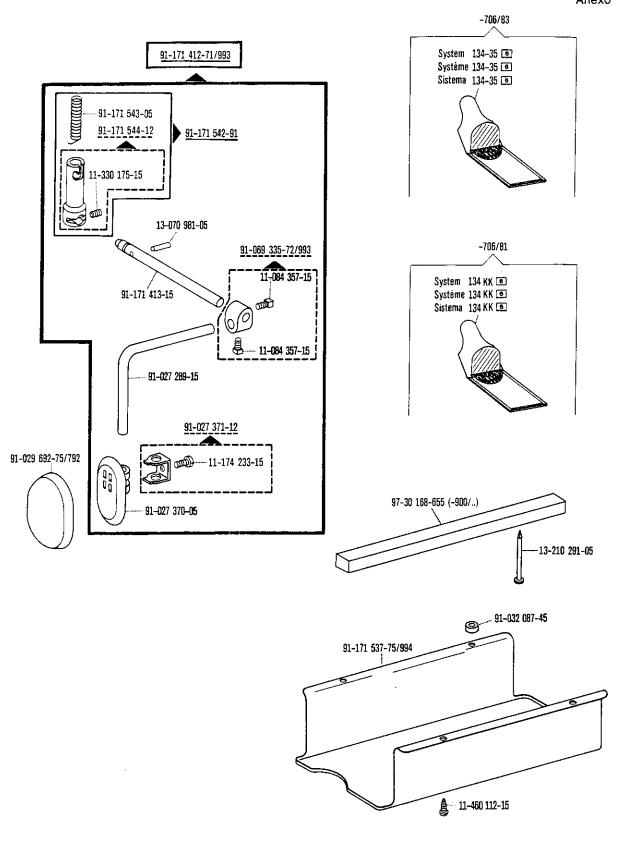

1.78

\_ 43

-900/51-913/03 zur · pour la Pfaff 487/489 1.78 91-171 455-91 91-168 934-92 12-085 170-15-----91-168 918-05 91-168 938-91 91-168 917-05 / 91-168 909-15 91-168 939-15 91-168 934-05 12-610 230-45 12-305 144-15 91-169,582-05 11-108 246-15 91-168 910-05  $(\mathcal{O})$ 91-168 907-05 11-108 225-15 91-167 560-05 12-640 170-55 11-305 239-15 91-168 922-15 ----12-024 171-15 12-640 170-55 91-095 940-91 🔯 91-168 913-05 91-167 636-05 ළු 91-171 378-15-71-17 00-0131 91-168 904-05 91-099 904-45 **9**....11-330 166-15 91-168 906-45 91-168 911-15 💿 --- 12-024 151-15 ---11-174 293-15 0 13-033 220-05 91-168 927-15 91-168 945-05 6 0, 91-174 026-05 91-174 027-15 11-174 293-15-60 11-317 949-15 13-033 280-05 91-167 556-11 11-108 222-15 91-168 415-15 11-108 045-25 30 11-108 222-15 11-174 914-05 91-129 443-12 11-108 861-25 71-21 00-0125 91-095 941-91 11-108 174-15 91-095 850-91 12-510 110-45 12-305 084-15 11-108 111-15 71-37 00-0132 1-12 00-0566

91-095 942-45

71-16 00 -0204

11-108 912-15 30