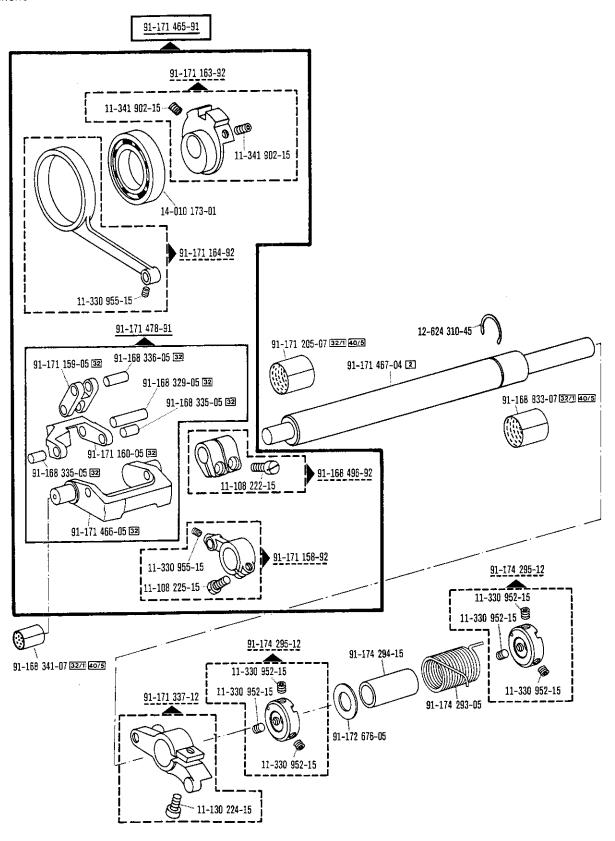

| <u>00-000 000-00</u> | Hauptgruppenteil, bestehend aus: Gruppenteilen oder Gruppenteilen und Einzelteilen oder Gruppenteilen, Einzelteilen und Einzelteilen mit Ergänzung. (Siehe Einrahmungen auf den Bildseiten) |
|----------------------|---------------------------------------------------------------------------------------------------------------------------------------------------------------------------------------------|
| 00-000 000-00        | Gruppenteil, bestehend aus: Einzelteilen oder<br>Einzelteilen und Einzelteilen mit Ergänzung.<br>(Siehe Einrahmungen auf den Bildseiten)                                                    |
| 00-000 000-00        | Einzelteil mit Ergänzung (siehe Einrahmungen auf den Bildseiten)<br>z.B. Stellring mit Schrauben, Nadelstange mit Befestigungsschraube zur Nadel, usw.                                      |
| 00-000 000-00        | Einzelteil                                                                                                                                                                                  |
| A                    | Maschinen-Ausstattung für feine Materialien.                                                                                                                                                |
| В                    | Maschinen-Ausstattung für mittlere Materialien.                                                                                                                                             |
| C                    | Maschinen-Ausstattung für mittelschwere Materialien.                                                                                                                                        |
| N                    | Stichlänge 6,0 mm                                                                                                                                                                           |
|                      | Unterklassenabhängig, Teilenummer siehe separate Unterklassen-Ausstattung.                                                                                                                  |
| 2                    | Markierung (Punkte, Striche oder Zahl) bei Bestellung angeben.                                                                                                                              |
| 3                    | Geklebt                                                                                                                                                                                     |
| 6                    | Nadelstärke und Spitzenform bei Bestellung angeben.                                                                                                                                         |
| 7                    | Messerdicke (0,8 oder 1,0 mm) bei Bestellung angeben.                                                                                                                                       |
| 27/1                 | Eingeklammerte Zahl = Durchmesser in mm.                                                                                                                                                    |
| 27/5                 | Eingeklammerte Zahl = Länge in mm.                                                                                                                                                          |
| 28                   | Sonderausführung                                                                                                                                                                            |
| 30                   | Frühere Ausführung, im Ersatzfall wieder bestellen.                                                                                                                                         |
| 30/1                 | Frühere Ausführung, ersetzt durch Nr. 91-171 948-92.                                                                                                                                        |
| 30/2                 | Frühere Ausführung, ersetzt durch Nr. 91-171 904-91                                                                                                                                         |
| 30/3                 | Frühere Ausführung, ersetzt durch Nr. 91-174 140-11.                                                                                                                                        |
| 30/4                 | Frühere Ausführung zu Nr. 91–171 043–12, ersetzt durch Nr. 91–171 874–12 und 91–171 875–12.                                                                                                 |
| 30/5                 | Frühere Ausführung, ersetzt durch Nr. 91–171 465–91 und 91–171 744–05 (siehe Seite 27).                                                                                                     |
| 30/6                 | Frühere Ausführung, ersetzt durch Nr. 91–171 796–91 und 91–171 820–91                                                                                                                       |
| 30/7                 | Frühere Ausführung zu Nr. 91–171 101–91 und 91–171 820–91                                                                                                                                   |
| 30/8                 | Distanzring zu Nr. 91-171 101-91 und 91-171 820-91 .                                                                                                                                        |
| 30/9                 | Frühere Ausführung, ersetzt durch Nr. 91-174 046-01.                                                                                                                                        |
| 30/10                | Frühere Ausführung, ersetzt durch Nr. 91–171 795–91 und 91–171 820–91 (siehe Seite 30).                                                                                                     |
| 30/11                | Frühere Ausführung, ersetzt durch Nr. 91–100 338–15 und 91–174 033–05.                                                                                                                      |
| 30/12                | Frühere Ausführung zu Nr. 91–171 300–91 (siehe Seite 16) und 91–171 223–91 (siehe Seite 17).                                                                                                |
| 30/13                | Frühere Ausführung zu Nr. 91–171 335–91                                                                                                                                                     |

| 31 | Einzeln nicht austauschbar, im Ersatzfall vollständiges Aggregat (eingerahmte Teile) |
|----|--------------------------------------------------------------------------------------|
|    | bestellen, oder zur Reparatur einsenden.                                             |

| 00-000 000-00 | Assembly, consisting of: sub-assemblies or sub-assemblies and component parts or sub-assemblies, component parts and component plus complementary parts.  (See the framed-in sections on the illustration pages). |
|---------------|-------------------------------------------------------------------------------------------------------------------------------------------------------------------------------------------------------------------|
| 00-000 000-00 | Sub-assembly, consisting of: component parts or component parts and component plus complementary parts. (See the framed-in sections on the illustration pages).                                                   |
| 00-000 000-00 | Component part with complementary parts (see the framed-in sections on the illustration pages), e.g. collar with screws, needle bar with needle set screw, etc.                                                   |
| 00-000 000-00 | Component part                                                                                                                                                                                                    |
| Ā             | Model A for sewing thin and light-weight materials.                                                                                                                                                               |
| В             | Model B for sewing medium-weight materials.                                                                                                                                                                       |
| C             | Model C for sewing medium-heavy materials.                                                                                                                                                                        |
| N             | Stitch length 6.0 mm                                                                                                                                                                                              |
|               | Subclass-dependent, for part number see subclass listing.                                                                                                                                                         |
| 2             | Marking (dots, strokes or numbers) to be stated on order.                                                                                                                                                         |
| 3             | Part cemented.                                                                                                                                                                                                    |
| 6             | Needle size and style of point to be stated on order.                                                                                                                                                             |
| 7             | Thickness of knife (0.8 or 1.0 mm) to be stated on order.                                                                                                                                                         |
| 27/1          | Number in parentheses = Dia. in mm.                                                                                                                                                                               |
| 27/5          | Number in parentheses = length in mm.                                                                                                                                                                             |
| 28            | Special version.                                                                                                                                                                                                  |
| 30            | Earlier version, to be re-ordered for replacement purposes.                                                                                                                                                       |
| 30/1          | Earlier version, replaced by No. 91-171 948-92.                                                                                                                                                                   |
| 30/2          | Earlier version, replaced by No. 91-171 904-91                                                                                                                                                                    |
| 30/3          | Earlier version, replaced by No. 91-174 140-11.                                                                                                                                                                   |
| 30/4          | Earlier version for No. 91-171043-12, replaced by No. 91-171874-12 and 91-171875-12.                                                                                                                              |
| 30/5          | Earlier version, replaced by Nos. 91-171 465-91 and 91-171 744-05 (see page 27).                                                                                                                                  |
| 30/6          | Earlier version, replaced by Nos. 91–171 796–91 and 91–171 820–91                                                                                                                                                 |
| 30/7          | Earlier version for Nos. 91–171 101–91 and 91–171 820–91                                                                                                                                                          |
| 30/8          | Spacer for Nos. 91–171 101–91 and 91–171 820–91                                                                                                                                                                   |
| 30/9          | Earlier version, replaced by No. 91-174 046-01.                                                                                                                                                                   |
| 30/10         | Earlier version, replaced by Nos. 91–171 795–91 and 91–171 820–91 (see page 30).                                                                                                                                  |
| 30/11         | Earlier version, replaced by Nos. 91-100 338-15 and 91-174 033-05.                                                                                                                                                |
| 30/12         | Earlier version for Nos. 91–171 300–91 (see page 16) and 91–171 223–91 (see page 17).                                                                                                                             |
| 30/13         | Earlier version for No. 91-171 335-91                                                                                                                                                                             |

| 31 | Cannot be exchanged singly; if defective, order complete assembly (boxed-in parts) |
|----|------------------------------------------------------------------------------------|
|    | or return same for repair.                                                         |