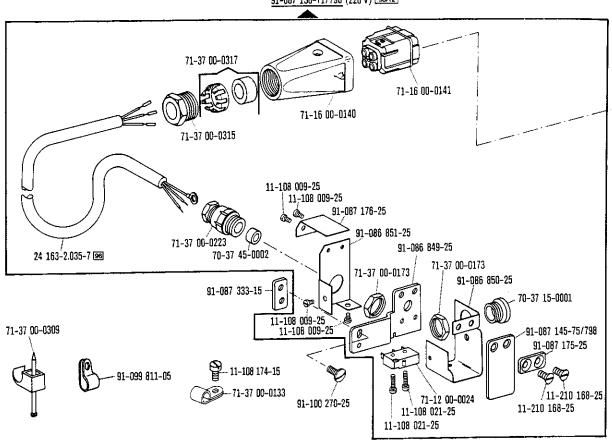

1.78

\_ 43

-900/51-913/03 zur · pour la Pfaff 487/489 1.78 91-171 455-91 91-168 934-92 12-085 170-15-----91-168 918-05 91-168 938-91 91-168 917-05 / 91-168 909-15 91-168 939-15 91-168 934-05 12-610 230-45 12-305 144-15 91-169,582-05 11-108 246-15 91-168 910-05  $(\mathcal{O})$ 91-168 907-05 11-108 225-15 91-167 560-05 12-640 170-55 11-305 239-15 91-168 922-15 ----12-024 171-15 12-640 170-55 91-095 940-91 🔯 91-168 913-05 91-167 636-05 ළු 91-171 378-15-71-17 00-0131 91-168 904-05 91-099 904-45 **9**....11-330 166-15 91-168 906-45 91-168 911-15 💿 --- 12-024 151-15 ---11-174 293-15 0 13-033 220-05 91-168 927-15 91-168 945-05 6 0, 91-174 026-05 91-174 027-15 11-174 293-15-60 11-317 949-15 13-033 280-05 91-167 556-11 11-108 222-15 91-168 415-15 11-108 045-25 30 11-108 222-15 11-174 914-05 91-129 443-12 11-108 861-25 71-21 00-0125 91-095 941-91 11-108 174-15 91-095 850-91 12-510 110-45 12-305 084-15 11-108 111-15 71-37 00-0132 1-12 00-0566