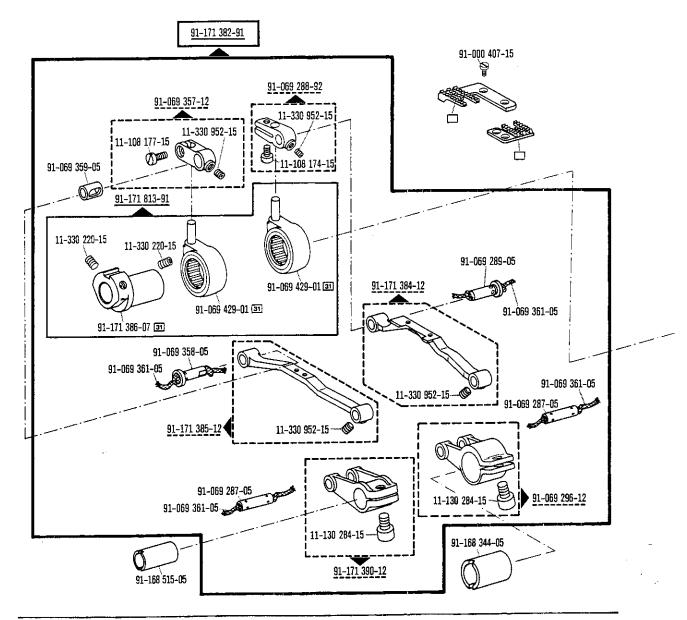

| <u>00-000 000-00</u> | Hauptgruppenteil, bestehend aus: Gruppenteilen oder Gruppenteilen und Einzelteilen oder Gruppenteilen, Einzelteilen und Einzelteilen mit Ergänzung. (Siehe Einrahmungen auf den Bildseiten) |
|----------------------|---------------------------------------------------------------------------------------------------------------------------------------------------------------------------------------------|
| 00-000 000-00        | Gruppenteil, bestehend aus: Einzelteilen oder<br>Einzelteilen und Einzelteilen mit Ergänzung.<br>(Siehe Einrahmungen auf den Bildseiten)                                                    |
| 00-000 000-00        | Einzelteil mit Ergänzung (siehe Einrahmungen auf den Bildseiten)<br>z.B. Stellring mit Schrauben, Nadelstange mit Befestigungsschraube zur Nadel, usw.                                      |
| 00-000 000-00        | Einzelteil                                                                                                                                                                                  |
| A                    | Maschinen-Ausstattung für feine Materialien.                                                                                                                                                |
| В                    | Maschinen-Ausstattung für mittlere Materialien.                                                                                                                                             |
| C                    | Maschinen-Ausstattung für mittelschwere Materialien.                                                                                                                                        |
| N                    | Stichlänge 6,0 mm                                                                                                                                                                           |
|                      | Unterklassenabhängig, Teilenummer siehe separate Unterklassen-Ausstattung.                                                                                                                  |
| 2                    | Markierung (Punkte, Striche oder Zahl) bei Bestellung angeben.                                                                                                                              |
| 3                    | Geklebt                                                                                                                                                                                     |
| 6                    | Nadelstärke und Spitzenform bei Bestellung angeben.                                                                                                                                         |
| 7                    | Messerdicke (0,8 oder 1,0 mm) bei Bestellung angeben.                                                                                                                                       |
| 27/1                 | Eingeklammerte Zahl = Durchmesser in mm.                                                                                                                                                    |
| 27/5                 | Eingeklammerte Zahl = Länge in mm.                                                                                                                                                          |
| 28                   | Sonderausführung                                                                                                                                                                            |
| 30                   | Frühere Ausführung, im Ersatzfall wieder bestellen.                                                                                                                                         |
| 30/1                 | Frühere Ausführung, ersetzt durch Nr. 91-171 948-92.                                                                                                                                        |
| 30/2                 | Frühere Ausführung, ersetzt durch Nr. 91-171 904-91                                                                                                                                         |
| 30/3                 | Frühere Ausführung, ersetzt durch Nr. 91-174 140-11.                                                                                                                                        |
| 30/4                 | Frühere Ausführung zu Nr. 91–171 043–12, ersetzt durch Nr. 91–171 874–12 und 91–171 875–12.                                                                                                 |
| 30/5                 | Frühere Ausführung, ersetzt durch Nr. 91–171 465–91 und 91–171 744–05 (siehe Seite 27).                                                                                                     |
| 30/6                 | Frühere Ausführung, ersetzt durch Nr. 91–171 796–91 und 91–171 820–91                                                                                                                       |
| 30/7                 | Frühere Ausführung zu Nr. 91–171 101–91 und 91–171 820–91                                                                                                                                   |
| 30/8                 | Distanzring zu Nr. 91-171 101-91 und 91-171 820-91 .                                                                                                                                        |
| 30/9                 | Frühere Ausführung, ersetzt durch Nr. 91-174 046-01.                                                                                                                                        |
| 30/10                | Frühere Ausführung, ersetzt durch Nr. 91–171 795–91 und 91–171 820–91 (siehe Seite 30).                                                                                                     |
| 30/11                | Frühere Ausführung, ersetzt durch Nr. 91–100 338–15 und 91–174 033–05.                                                                                                                      |
| 30/12                | Frühere Ausführung zu Nr. 91–171 300–91 (siehe Seite 16) und 91–171 223–91 (siehe Seite 17).                                                                                                |
| 30/13                | Frühere Ausführung zu Nr. 91–171 335–91                                                                                                                                                     |

| 31 | Einzeln nicht austauschbar, im Ersatzfall vollständiges Aggregat (eingerahmte Teile) |
|----|--------------------------------------------------------------------------------------|
|    | bestellen, oder zur Reparatur einsenden.                                             |

| 00-000 000-00 | Assembly, consisting of: sub-assemblies or sub-assemblies and component parts or sub-assemblies, component parts and component plus complementary parts.  (See the framed-in sections on the illustration pages). |
|---------------|-------------------------------------------------------------------------------------------------------------------------------------------------------------------------------------------------------------------|
| 00-000 000-00 | Sub-assembly, consisting of: component parts or component parts and component plus complementary parts. (See the framed-in sections on the illustration pages).                                                   |
| 00-000 000-00 | Component part with complementary parts (see the framed-in sections on the illustration pages), e.g. collar with screws, needle bar with needle set screw, etc.                                                   |
| 00-000 000-00 | Component part                                                                                                                                                                                                    |
| Ā             | Model A for sewing thin and light-weight materials.                                                                                                                                                               |
| В             | Model B for sewing medium-weight materials.                                                                                                                                                                       |
| C             | Model C for sewing medium-heavy materials.                                                                                                                                                                        |
| N             | Stitch length 6.0 mm                                                                                                                                                                                              |
|               | Subclass-dependent, for part number see subclass listing.                                                                                                                                                         |
| 2             | Marking (dots, strokes or numbers) to be stated on order.                                                                                                                                                         |
| 3             | Part cemented.                                                                                                                                                                                                    |
| 6             | Needle size and style of point to be stated on order.                                                                                                                                                             |
| 7             | Thickness of knife (0.8 or 1.0 mm) to be stated on order.                                                                                                                                                         |
| 27/1          | Number in parentheses = Dia. in mm.                                                                                                                                                                               |
| 27/5          | Number in parentheses = length in mm.                                                                                                                                                                             |
| 28            | Special version.                                                                                                                                                                                                  |
| 30            | Earlier version, to be re-ordered for replacement purposes.                                                                                                                                                       |
| 30/1          | Earlier version, replaced by No. 91-171 948-92.                                                                                                                                                                   |
| 30/2          | Earlier version, replaced by No. 91-171 904-91                                                                                                                                                                    |
| 30/3          | Earlier version, replaced by No. 91-174 140-11.                                                                                                                                                                   |
| 30/4          | Earlier version for No. 91-171043-12, replaced by No. 91-171874-12 and 91-171875-12.                                                                                                                              |
| 30/5          | Earlier version, replaced by Nos. 91-171 465-91 and 91-171 744-05 (see page 27).                                                                                                                                  |
| 30/6          | Earlier version, replaced by Nos. 91–171 796–91 and 91–171 820–91                                                                                                                                                 |
| 30/7          | Earlier version for Nos. 91–171 101–91 and 91–171 820–91                                                                                                                                                          |
| 30/8          | Spacer for Nos. 91–171 101–91 and 91–171 820–91                                                                                                                                                                   |
| 30/9          | Earlier version, replaced by No. 91-174 046-01.                                                                                                                                                                   |
| 30/10         | Earlier version, replaced by Nos. 91–171 795–91 and 91–171 820–91 (see page 30).                                                                                                                                  |
| 30/11         | Earlier version, replaced by Nos. 91-100 338-15 and 91-174 033-05.                                                                                                                                                |
| 30/12         | Earlier version for Nos. 91–171 300–91 (see page 16) and 91–171 223–91 (see page 17).                                                                                                                             |
| 30/13         | Earlier version for No. 91-171 335-91                                                                                                                                                                             |

| 31 | Cannot be exchanged singly; if defective, order complete assembly (boxed-in parts) |
|----|------------------------------------------------------------------------------------|
|    | or return same for repair.                                                         |