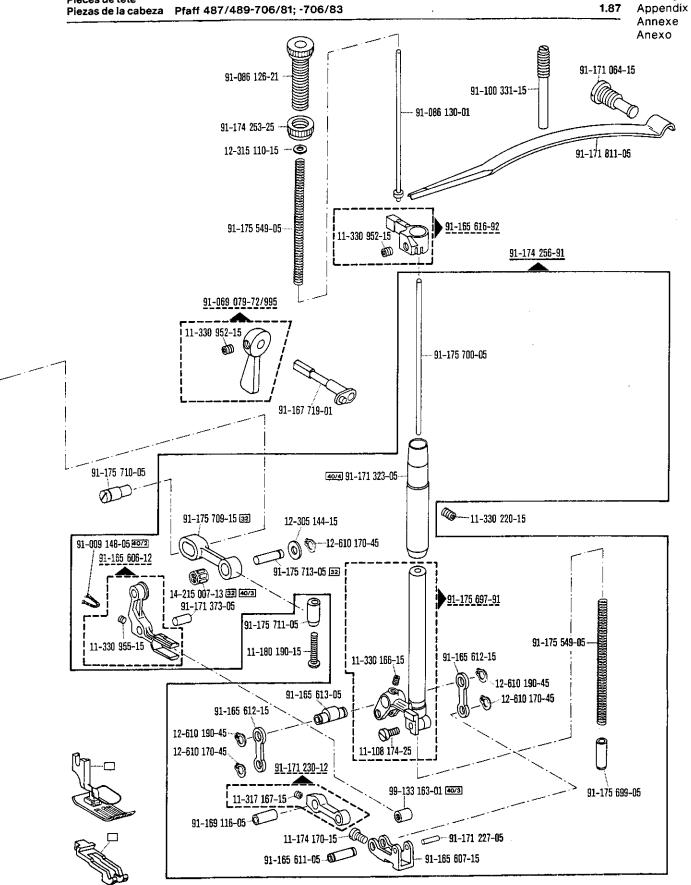

## **Bestandteileliste**

List of spare parts
Liste de pièces détachées
Lista de piezas de repuesto

| Die Inhaltsübersicht auf Seite 3 gibt einen Überblick über die Aufgliederung der Liste.  Die Teile sind so abgebildet, wie sie in der Maschine funktionsmäßig zusammengehören.  Die gestrichelten Abbildungen zeigen, wo die daneben abgebildeten Teile hingehören.  Die Einrahmungen auf den Bildseiten zeigen, aus welchen Einzelteilen sich die Gruppenteile zusammensetzen.  Nähwerkzeuge und Apparate sind der Unterklassen-Ausstattung zu entnehmen (siehe Anhang).  Die auf den Bildseiten verwendeten Schlüsselzeichen ( ; ; ; ; ; ; ; ; ; ; ; ; ; ; ; ; ; ;                                                                                                                                                                                                                                                                      |
|-------------------------------------------------------------------------------------------------------------------------------------------------------------------------------------------------------------------------------------------------------------------------------------------------------------------------------------------------------------------------------------------------------------------------------------------------------------------------------------------------------------------------------------------------------------------------------------------------------------------------------------------------------------------------------------------------------------------------------------------------------------------------------------------------------------------------------------------|
| For the various sections of this catalogue, please refer to the "Contents" on page 3. The parts are illustrated as they belong together in the machine. The dashed illustrations show where the adjacent parts belong. The framed-in sections on the illustration pages show the individual parts comprising a group. For sewing parts and attachments please refer to the subclass listing (see appendix). The reference keys ( ;                                                                                                                                                                                                                                                                                                                                                                                                        |
| La table des matières, page 3, donne un aperçu de la subdivision de la liste.  Les pièces figurent sur l'illustration comme elles vont ensemble.  Les figures en tirets montrent le lieu de montage des pièces figurant à côté.  Les parties encadrées sur les pages à illustrations représentent les pièces individuelles formant groupe.  Pour les organes de couture et les appareils, veuillez vous réfèrer à la fiche équipement de sous-classes (voir en annexe).  Les symboles (;                                                                                                                                                                                                                                                                                                                                                  |
| En la página 3, bajo el titulo "contenido", puede verse un resumen de la división de la "lista de piezas".  Las piezas están ilustradas como funcionan en la máquina.  Las figuras a base de lineas entrecortadas muestran dónde y cómo van montadas las piezas ilustradas al lado.  Los recuadros en las páginas ilustradas indican las piezas individuales de que se componen los grupos.  Para los órganos de costura y aparatos, véase la "Dotación de subclases" (en el anexo).  Los simbolos clave ( ; ; ; ; ; , etc.) utilizados en las páginas ilustradas se hallan recopilados y explicados en el registro "O".  La fecha en que cada una de las páginas ha sido editada se halla indicada en la esquina derecha superior. Al reemplazar unas hojas por otras se ruega tener en cuenta la fecha.  Salvo modificaciones técnicas. |

| <u>00-000 000-00</u> | Hauptgruppenteil, bestehend aus: Gruppenteilen oder Gruppenteilen und Einzelteilen oder Gruppenteilen, Einzelteilen und Einzelteilen mit Ergänzung. (Siehe Einrahmungen auf den Bildseiten) |
|----------------------|---------------------------------------------------------------------------------------------------------------------------------------------------------------------------------------------|
| 00-000 000-00        | Gruppenteil, bestehend aus: Einzelteilen oder<br>Einzelteilen und Einzelteilen mit Ergänzung.<br>(Siehe Einrahmungen auf den Bildseiten)                                                    |
| 00-000 000-00        | Einzelteil mit Ergänzung (siehe Einrahmungen auf den Bildseiten)<br>z.B. Stellring mit Schrauben, Nadelstange mit Befestigungsschraube zur Nadel, usw.                                      |
| 00-000 000-00        | Einzelteil                                                                                                                                                                                  |
| A                    | Maschinen-Ausstattung für feine Materialien.                                                                                                                                                |
| В                    | Maschinen-Ausstattung für mittlere Materialien.                                                                                                                                             |
| C                    | Maschinen-Ausstattung für mittelschwere Materialien.                                                                                                                                        |
| N                    | Stichlänge 6,0 mm                                                                                                                                                                           |
|                      | Unterklassenabhängig, Teilenummer siehe separate Unterklassen-Ausstattung.                                                                                                                  |
| 2                    | Markierung (Punkte, Striche oder Zahl) bei Bestellung angeben.                                                                                                                              |
| 3                    | Geklebt                                                                                                                                                                                     |
| 6                    | Nadelstärke und Spitzenform bei Bestellung angeben.                                                                                                                                         |
| 7                    | Messerdicke (0,8 oder 1,0 mm) bei Bestellung angeben.                                                                                                                                       |
| 27/1                 | Eingeklammerte Zahl = Durchmesser in mm.                                                                                                                                                    |
| 27/5                 | Eingeklammerte Zahl = Länge in mm.                                                                                                                                                          |
| 28                   | Sonderausführung                                                                                                                                                                            |
| 30                   | Frühere Ausführung, im Ersatzfall wieder bestellen.                                                                                                                                         |
| 30/1                 | Frühere Ausführung, ersetzt durch Nr. 91-171 948-92.                                                                                                                                        |
| 30/2                 | Frühere Ausführung, ersetzt durch Nr. 91-171 904-91                                                                                                                                         |
| 30/3                 | Frühere Ausführung, ersetzt durch Nr. 91-174 140-11.                                                                                                                                        |
| 30/4                 | Frühere Ausführung zu Nr. 91–171 043–12, ersetzt durch Nr. 91–171 874–12 und 91–171 875–12.                                                                                                 |
| 30/5                 | Frühere Ausführung, ersetzt durch Nr. 91–171 465–91 und 91–171 744–05 (siehe Seite 27).                                                                                                     |
| 30/6                 | Frühere Ausführung, ersetzt durch Nr. 91–171 796–91 und 91–171 820–91                                                                                                                       |
| 30/7                 | Frühere Ausführung zu Nr. 91–171 101–91 und 91–171 820–91                                                                                                                                   |
| 30/8                 | Distanzring zu Nr. 91-171 101-91 und 91-171 820-91 .                                                                                                                                        |
| 30/9                 | Frühere Ausführung, ersetzt durch Nr. 91-174 046-01.                                                                                                                                        |
| 30/10                | Frühere Ausführung, ersetzt durch Nr. 91–171 795–91 und 91–171 820–91 (siehe Seite 30).                                                                                                     |
| 30/11                | Frühere Ausführung, ersetzt durch Nr. 91–100 338–15 und 91–174 033–05.                                                                                                                      |
| 30/12                | Frühere Ausführung zu Nr. 91–171 300–91 (siehe Seite 16) und 91–171 223–91 (siehe Seite 17).                                                                                                |
| 30/13                | Frühere Ausführung zu Nr. 91–171 335–91                                                                                                                                                     |

| 00-000 000-00 | Assembly, consisting of: sub-assemblies or sub-assemblies and component parts or sub-assemblies, component parts and component plus complementary parts.  (See the framed-in sections on the illustration pages). |
|---------------|-------------------------------------------------------------------------------------------------------------------------------------------------------------------------------------------------------------------|
| 00-000 000-00 | Sub-assembly, consisting of: component parts or component parts and component plus complementary parts. (See the framed-in sections on the illustration pages).                                                   |
| 00-000 000-00 | Component part with complementary parts (see the framed-in sections on the illustration pages), e.g. collar with screws, needle bar with needle set screw, etc.                                                   |
| 00-000 000-00 | Component part                                                                                                                                                                                                    |
| Ā             | Model A for sewing thin and light-weight materials.                                                                                                                                                               |
| В             | Model B for sewing medium-weight materials.                                                                                                                                                                       |
| C             | Model C for sewing medium-heavy materials.                                                                                                                                                                        |
| N             | Stitch length 6.0 mm                                                                                                                                                                                              |
|               | Subclass-dependent, for part number see subclass listing.                                                                                                                                                         |
| 2             | Marking (dots, strokes or numbers) to be stated on order.                                                                                                                                                         |
| 3             | Part cemented.                                                                                                                                                                                                    |
| 6             | Needle size and style of point to be stated on order.                                                                                                                                                             |
| 7             | Thickness of knife (0.8 or 1.0 mm) to be stated on order.                                                                                                                                                         |
| 27/1          | Number in parentheses = Dia. in mm.                                                                                                                                                                               |
| 27/5          | Number in parentheses = length in mm.                                                                                                                                                                             |
| 28            | Special version.                                                                                                                                                                                                  |
| 30            | Earlier version, to be re-ordered for replacement purposes.                                                                                                                                                       |
| 30/1          | Earlier version, replaced by No. 91-171 948-92.                                                                                                                                                                   |
| 30/2          | Earlier version, replaced by No. 91-171 904-91                                                                                                                                                                    |
| 30/3          | Earlier version, replaced by No. 91-174 140-11.                                                                                                                                                                   |
| 30/4          | Earlier version for No. 91-171043-12, replaced by No. 91-171874-12 and 91-171875-12.                                                                                                                              |
| 30/5          | Earlier version, replaced by Nos. 91-171 465-91 and 91-171 744-05 (see page 27).                                                                                                                                  |
| 30/6          | Earlier version, replaced by Nos. 91–171 796–91 and 91–171 820–91                                                                                                                                                 |
| 30/7          | Earlier version for Nos. 91–171 101–91 and 91–171 820–91                                                                                                                                                          |
| 30/8          | Spacer for Nos. 91–171 101–91 and 91–171 820–91                                                                                                                                                                   |
| 30/9          | Earlier version, replaced by No. 91-174 046-01.                                                                                                                                                                   |
| 30/10         | Earlier version, replaced by Nos. 91–171 795–91 and 91–171 820–91 (see page 30).                                                                                                                                  |
| 30/11         | Earlier version, replaced by Nos. 91-100 338-15 and 91-174 033-05.                                                                                                                                                |
| 30/12         | Earlier version for Nos. 91–171 300–91 (see page 16) and 91–171 223–91 (see page 17).                                                                                                                             |
| 30/13         | Earlier version for No. 91-171 335-91                                                                                                                                                                             |

0

|                      |                                                                                  | •                                                                                                                                                                                                                                     |
|----------------------|----------------------------------------------------------------------------------|---------------------------------------------------------------------------------------------------------------------------------------------------------------------------------------------------------------------------------------|
| <u> </u>             | Groupe principal de pièces, comprenant:                                          | des groupes de pièces ou<br>des groupes de pièces et des pièces détachées ou<br>des groupes de pièces, des pièces détachées et des<br>pièces détachées avec des pièces complémentaires<br>(Voir parties encadrées sur illustrations). |
| <u>00-000 000-00</u> | détache                                                                          | ces détachées ou des pièces détachées et des pièces<br>ées avec pièces complémentaires.<br>uties encadrées sur illustrations).                                                                                                        |
| 00-000 000-00        | Pièce détachée avec pièces complémer<br>Par exemple, bague avec vis, barre à aig | ntaires (voir parties encadrées sur illustrations).<br>guille avec vis de fixation d'aiguille, etc.                                                                                                                                   |
| 00-000 000-00        | Pièce détachée                                                                   |                                                                                                                                                                                                                                       |
| A                    | Modèle A pour la couture de tissus fins                                          | et légers.                                                                                                                                                                                                                            |
| B                    | Modèle B pour la couture de tissus moy                                           | ens.                                                                                                                                                                                                                                  |
| C                    | Modèle C pour la couture de tissus mi-le                                         | ourds.                                                                                                                                                                                                                                |
| N                    | Longueur du point 6,0 mm                                                         |                                                                                                                                                                                                                                       |
|                      | Fonction de la sous-classe, pour le num                                          | éro de la pièce, voir équipement de sous-classes.                                                                                                                                                                                     |
| 2                    | Préciser les repères (points, traits ou ch                                       | iffres) à la commande.                                                                                                                                                                                                                |
| 3                    | Pièce collée.                                                                    |                                                                                                                                                                                                                                       |
| 6                    | Préciser la grosseur de l'aiguille et la for                                     | me de la pointe à la commande.                                                                                                                                                                                                        |
| 7                    | Epaisseur du couteau (0,8 ou 1,0 mm) à                                           | préciser à la commande.                                                                                                                                                                                                               |
| 27/1                 | Chiffre entre parenthèses = Diamètre en                                          | n mm                                                                                                                                                                                                                                  |
| 27/5                 | Chiffre entre parenthèses = longueur en                                          | mm.                                                                                                                                                                                                                                   |
| 28                   | Version spéciale.                                                                |                                                                                                                                                                                                                                       |
| 30                   | Ancienne version, à commander à nouve                                            | eau pour échange.                                                                                                                                                                                                                     |
| 30/1                 | Ancienne version, remplacée par n° 91-                                           | 171 948-92.<br>                                                                                                                                                                                                                       |
| 30/2                 | Ancienne version, remplacée par n° <u>91</u>                                     | <u>-171 904-91</u> .                                                                                                                                                                                                                  |
| 30/3                 | Ancienne version, remplacée par nº 91-                                           |                                                                                                                                                                                                                                       |
| 30/4                 | Ancienne version pour n° 91-171 043-12                                           | 2, remplacée par nºs 91-171 874-12 et 91-171 875-12.                                                                                                                                                                                  |
| 30/5                 | Ancienne version, remplacée par les nos                                          |                                                                                                                                                                                                                                       |
| 30/6                 | Ancienne version, remplacée par les nos                                          |                                                                                                                                                                                                                                       |
| 30/7                 | Ancienne version pour les nos 91-171                                             |                                                                                                                                                                                                                                       |
| 30/8                 | <del>-</del>                                                                     | <u>1 101–91</u> et <u>91–171 820–91</u> .                                                                                                                                                                                             |
| 30/9                 | Ancienne version, remplacée par le n° §                                          |                                                                                                                                                                                                                                       |
| 30/10                | Ancienne version, remplacée par les nos                                          |                                                                                                                                                                                                                                       |
| 30/11                | Ancienne version, remplacée par les nos                                          |                                                                                                                                                                                                                                       |
| 30/12                | Ancienne version pour les nos 91-171 (voir page 17).                             | 300-91 (voir page 16) et 91-171 223-91                                                                                                                                                                                                |
| 30/13                | Ancienne version pour n° 91-171 335                                              | <del>-91</del> .                                                                                                                                                                                                                      |

| 00-000 000-00        | Grupo principal de piezas, compuesto de: subgrupo de piezas o subgrupo de piezas y piezas individuales o subgrupo de piezas, piezas individuales y piezas complementarias (véase el indice numérico). |
|----------------------|-------------------------------------------------------------------------------------------------------------------------------------------------------------------------------------------------------|
| 00-000 000-00        | Subgrupo de piezas, compuesto de: piezas individuales o piezas individuales y piezas complementarias (véase el indice numérico).                                                                      |
| <u>00-000 000-00</u> | Pieza individual con pieza complementaria (véase indice numérico)<br>Por ejemplo: anillo de ajuste con tornillo, barra de aguja con tornillo<br>de fijación para la aguja, etc.                       |
| 00-000 000-00        | Pieza individual                                                                                                                                                                                      |
| A                    | Tipo de máquina para materiales ligeros.                                                                                                                                                              |
| В                    | Tipo de máquina para materiales semiligeros.                                                                                                                                                          |
| C                    | Tipo de maquina para materiales semipesados.                                                                                                                                                          |
| N                    | Largo de puntada 6,0 mm.                                                                                                                                                                              |
|                      | Dependientes de la subclase, para el № de pieza véase "Dotación de subclases".                                                                                                                        |
| 2                    | Señales (puntos, rayas o cifras), indiquense en los pedidos.                                                                                                                                          |
| 3                    | Pieza pegada.                                                                                                                                                                                         |
| 6                    | Grosor de aguja y forma de la punta, indiquese en los pedidos.                                                                                                                                        |
| 7                    | Espesor de la cuchilla (0,8 ó 1,0 mm), indíquese en los pedidos.                                                                                                                                      |
| 27/1                 | Cifra entre parentesis = Diámetro en mm.                                                                                                                                                              |
| 27/5                 | Cifra entre paréntesis = largo en mm.                                                                                                                                                                 |
| 28                   | Tipo especial.                                                                                                                                                                                        |
| 30                   | Tipo anterior, en caso de sustitución pidase de nuevo.                                                                                                                                                |
| 30/1                 | Tipo anterior, se sustituye por el № 91-171 948-92.                                                                                                                                                   |
| 30/2                 | Tipo anterior, se sustituye por el № 91-171 904-91                                                                                                                                                    |
| 30/3                 | Tipo anterior, se sustituye por el № 91-174 140-11.                                                                                                                                                   |
| 30/4                 | Tipo anterior para el № 91-171 043-12, se sustituye por el № 91-171 874-12 y 91-171 875-12.                                                                                                           |
| 30/5                 | Tipo anterior, se sustituye por el № 91-171 465-91 y 91-171 744-05 (véase la página 27).                                                                                                              |
| 30/6                 | Tipo anterior, se sustituye por el № 91–171 796–91 y 91–171 820–91 .                                                                                                                                  |
| 30/7                 | Tipo anterior para el № 91-171 101-91 y 91-171 820-91 .                                                                                                                                               |
| 30/8                 | Anillo distanciador para el № 91–171 101–91 y 91–171 820–91                                                                                                                                           |
| 30/9                 | Tipo anterior, se sustituye por el № 91-174 046-01.                                                                                                                                                   |
| 30/10                | Tipo anterior, se sustituye por el № 91-171 795-91 y 91-171 820-91 (véase la página 30).                                                                                                              |
| 30/11                | Tipo anterior, se sustituye por el № 91-100 338-15 y 91-174 033-05.                                                                                                                                   |
| 30/12                | Tipo anterior para el № 91–171 300–91 (véase la página 16) y 91–171 223–91 (véase la página 17).                                                                                                      |
| 30/13                | Tipo anterior para el № <u>91-171 335-91</u> .                                                                                                                                                        |