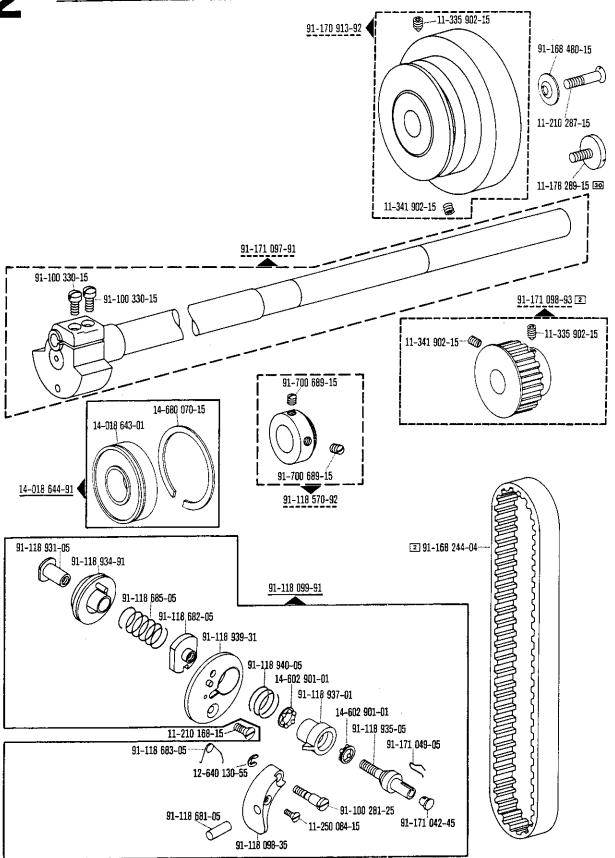

| <u>00-000 000-00</u> | Hauptgruppenteil, bestehend aus: Gruppenteilen oder Gruppenteilen und Einzelteilen oder Gruppenteilen, Einzelteilen und Einzelteilen mit Ergänzung. (Siehe Einrahmungen auf den Bildseiten) |
|----------------------|---------------------------------------------------------------------------------------------------------------------------------------------------------------------------------------------|
| 00-000 000-00        | Gruppenteil, bestehend aus: Einzelteilen oder<br>Einzelteilen und Einzelteilen mit Ergänzung.<br>(Siehe Einrahmungen auf den Bildseiten)                                                    |
| 00-000 000-00        | Einzelteil mit Ergänzung (siehe Einrahmungen auf den Bildseiten)<br>z.B. Stellring mit Schrauben, Nadelstange mit Befestigungsschraube zur Nadel, usw.                                      |
| 00-000 000-00        | Einzelteil                                                                                                                                                                                  |
| A                    | Maschinen-Ausstattung für feine Materialien.                                                                                                                                                |
| В                    | Maschinen-Ausstattung für mittlere Materialien.                                                                                                                                             |
| C                    | Maschinen-Ausstattung für mittelschwere Materialien.                                                                                                                                        |
| N                    | Stichlänge 6,0 mm                                                                                                                                                                           |
|                      | Unterklassenabhängig, Teilenummer siehe separate Unterklassen-Ausstattung.                                                                                                                  |
| 2                    | Markierung (Punkte, Striche oder Zahl) bei Bestellung angeben.                                                                                                                              |
| 3                    | Geklebt                                                                                                                                                                                     |
| 6                    | Nadelstärke und Spitzenform bei Bestellung angeben.                                                                                                                                         |
| 7                    | Messerdicke (0,8 oder 1,0 mm) bei Bestellung angeben.                                                                                                                                       |
| 27/1                 | Eingeklammerte Zahl = Durchmesser in mm.                                                                                                                                                    |
| 27/5                 | Eingeklammerte Zahl = Länge in mm.                                                                                                                                                          |
| 28                   | Sonderausführung                                                                                                                                                                            |
| 30                   | Frühere Ausführung, im Ersatzfall wieder bestellen.                                                                                                                                         |
| 30/1                 | Frühere Ausführung, ersetzt durch Nr. 91-171 948-92.                                                                                                                                        |
| 30/2                 | Frühere Ausführung, ersetzt durch Nr. 91-171 904-91                                                                                                                                         |
| 30/3                 | Frühere Ausführung, ersetzt durch Nr. 91-174 140-11.                                                                                                                                        |
| 30/4                 | Frühere Ausführung zu Nr. 91–171 043–12, ersetzt durch Nr. 91–171 874–12 und 91–171 875–12.                                                                                                 |
| 30/5                 | Frühere Ausführung, ersetzt durch Nr. 91–171 465–91 und 91–171 744–05 (siehe Seite 27).                                                                                                     |
| 30/6                 | Frühere Ausführung, ersetzt durch Nr. 91–171 796–91 und 91–171 820–91                                                                                                                       |
| 30/7                 | Frühere Ausführung zu Nr. 91–171 101–91 und 91–171 820–91                                                                                                                                   |
| 30/8                 | Distanzring zu Nr. 91-171 101-91 und 91-171 820-91 .                                                                                                                                        |
| 30/9                 | Frühere Ausführung, ersetzt durch Nr. 91-174 046-01.                                                                                                                                        |
| 30/10                | Frühere Ausführung, ersetzt durch Nr. 91–171 795–91 und 91–171 820–91 (siehe Seite 30).                                                                                                     |
| 30/11                | Frühere Ausführung, ersetzt durch Nr. 91–100 338–15 und 91–174 033–05.                                                                                                                      |
| 30/12                | Frühere Ausführung zu Nr. 91–171 300–91 (siehe Seite 16) und 91–171 223–91 (siehe Seite 17).                                                                                                |
| 30/13                | Frühere Ausführung zu Nr. 91–171 335–91                                                                                                                                                     |

| 31 | Einzeln nicht austauschbar, im Ersatzfall vollständiges Aggregat (eingerahmte Teile) |
|----|--------------------------------------------------------------------------------------|
|    | bestellen, oder zur Reparatur einsenden.                                             |

- Beim Einbau dieses Teils wird für die Paßgenauigkeit zum Anschlußteil keine Garantie übernommen; zweckmäßig vollständiges Aggregat bestellen.
- Teil muß nach Einbau verstemmt werden.
- [40/1] Füllen mit Mobilöl-Tanrex-52, Bestellnummer siehe Seite 68.
- Tränken mit Mobilöl-Tanrex-52, Bestellnummer siehe Seite 68.
- 40/3 Fetten mit Shell-Alvania 3, Bestellnummer siehe Seite 68.
- Fetten mit Shell-Retinax G, Bestellnummer siehe Seite 68.
- 40/6 Füllen mit Sewtrol EL, Bestellnummer siehe Seite 68.
- Füllen mit Ursolin II, Bestellnummer siehe Seite 68.
- 53/1 Stichlängenbegrenzung auf 3,5 mm.
- [53/2] Stichlängenbegrenzung auf 4,5 mm.
- 90/1 Für Wechselstrom
- 90/2 Für Drehstrom
- 90/4 Kopfdeckel zum Fadenöler (siehe Seite 37) und Unterklasse -909/03 (siehe Seite 47).
- 90/5 Zum Anschluß von Positionsgeber Quick B/T an Steuerkasten mit 4-poliger Buchse.
- 200/6 Zum Anschluß von Positionsgeber Quick B/K an Steuerkasten mit 7-poliger Buchse.
- 90/7 Langsamnäheinrichtung abschaltbar.
- 90/8 In Verbindung mit Unterklasse -910/.. Nr. 71-59 00-0237.
- 90/9 Für Motoren mit 8-stelliger Typen-Nummer.
- 90/10 Zu Nr. 91-174 087-93
  - 92 Verschiedene Gewinde: Nr. 91-700 785-15 = M 5 Nr. 91-701 362-15 = M 4
- 94/1 Bei Bestellung angeben: Kabel zu Nr. 91-095 829-91.
- 94/2 Bei Bestellung angeben: Kabellänge und Kabel zu Nr. 91-096 747-91.
- 94/3 Bei Bestellung angeben: Kabel zu Nr. 91-095 837-91.
- 96 · Länge angeben

| 00-000 000-00 | Assembly, consisting of: sub-assemblies or sub-assemblies and component parts or sub-assemblies, component parts and component plus complementary parts.  (See the framed-in sections on the illustration pages). |
|---------------|-------------------------------------------------------------------------------------------------------------------------------------------------------------------------------------------------------------------|
| 00-000 000-00 | Sub-assembly, consisting of: component parts or component parts and component plus complementary parts. (See the framed-in sections on the illustration pages).                                                   |
| 00-000 000-00 | Component part with complementary parts (see the framed-in sections on the illustration pages), e.g. collar with screws, needle bar with needle set screw, etc.                                                   |
| 00-000 000-00 | Component part                                                                                                                                                                                                    |
| Ā             | Model A for sewing thin and light-weight materials.                                                                                                                                                               |
| В             | Model B for sewing medium-weight materials.                                                                                                                                                                       |
| C             | Model C for sewing medium-heavy materials.                                                                                                                                                                        |
| N             | Stitch length 6.0 mm                                                                                                                                                                                              |
|               | Subclass-dependent, for part number see subclass listing.                                                                                                                                                         |
| 2             | Marking (dots, strokes or numbers) to be stated on order.                                                                                                                                                         |
| 3             | Part cemented.                                                                                                                                                                                                    |
| 6             | Needle size and style of point to be stated on order.                                                                                                                                                             |
| 7             | Thickness of knife (0.8 or 1.0 mm) to be stated on order.                                                                                                                                                         |
| 27/1          | Number in parentheses = Dia. in mm.                                                                                                                                                                               |
| 27/5          | Number in parentheses = length in mm.                                                                                                                                                                             |
| 28            | Special version.                                                                                                                                                                                                  |
| 30            | Earlier version, to be re-ordered for replacement purposes.                                                                                                                                                       |
| 30/1          | Earlier version, replaced by No. 91-171 948-92.                                                                                                                                                                   |
| 30/2          | Earlier version, replaced by No. 91-171 904-91                                                                                                                                                                    |
| 30/3          | Earlier version, replaced by No. 91-174 140-11.                                                                                                                                                                   |
| 30/4          | Earlier version for No. 91-171043-12, replaced by No. 91-171874-12 and 91-171875-12.                                                                                                                              |
| 30/5          | Earlier version, replaced by Nos. 91-171 465-91 and 91-171 744-05 (see page 27).                                                                                                                                  |
| 30/6          | Earlier version, replaced by Nos. 91–171 796–91 and 91–171 820–91                                                                                                                                                 |
| 30/7          | Earlier version for Nos. 91–171 101–91 and 91–171 820–91                                                                                                                                                          |
| 30/8          | Spacer for Nos. 91–171 101–91 and 91–171 820–91                                                                                                                                                                   |
| 30/9          | Earlier version, replaced by No. 91-174 046-01.                                                                                                                                                                   |
| 30/10         | Earlier version, replaced by Nos. 91–171 795–91 and 91–171 820–91 (see page 30).                                                                                                                                  |
| 30/11         | Earlier version, replaced by Nos. 91-100 338-15 and 91-174 033-05.                                                                                                                                                |
| 30/12         | Earlier version for Nos. 91–171 300–91 (see page 16) and 91–171 223–91 (see page 17).                                                                                                                             |
| 30/13         | Earlier version for No. 91-171 335-91                                                                                                                                                                             |

| 31 | Cannot be exchanged singly; if defective, order complete assembly (boxed-in parts) |
|----|------------------------------------------------------------------------------------|
|    | or return same for repair.                                                         |

- For the fitting of this part no guarantee is accepted for accuracy of tolerance with the corresponding part. It is advisable to order a complete assembly.
- [35] End of part has to be flattened out after assembly.
- 40/1 Top up with Mobiloil Tanrex 52, Ordering No. see page 68.
- 40/2 Soak with Mobiloil Tanrex 52, Ordering No. see page 68.
- 40/3 Grease with Shell-Alvania 3, Ordering No. see page 68.
- Grease with Shell Retinax G, Ordering No. see page 68.
- Top up with Sewtrol EL, Ordering No. see page 68.
- Top up with Ursolin II, Ordering No. see page 68.
- 53/1 Limiting the stitch width to 3.5 mm.
- 53/2 Limiting the stitch width to 4.5 mm.
- 90/1 For single-phase A.C.
- 90/2 For three-phase A.C.
- 90/4 Face cover for thread lubricator (see page 37) and subclass -909/03 (see page 47).
- 90/5 For connecting Quick synchronizer B/T to control box, with 4-pin plug.
- 90/6 For connecting Quick synchronizer B/K to control box, with 7-pin plug.
- 90/7 Inching device disengageable.
- 90/8 In conjunction with subclass -910/.. No. 71-59 00-0237.
- 90/9 For motors with 8-digit model number.
- 90/10 For No. 91-174 087-93
  - 92 Various threads: No. 91-700 785-15 = M 5 No. 91-701 362-15 = M 4
- 94/1 To be specified on order: Lead for No. 91-095 829-91.
- 94/2 To be specified on order: Length of lead and lead for No. 91-096 747-91.
- 94/3 To be specified on order: Lead for No. 91-095 837-91.
- 96 State length.