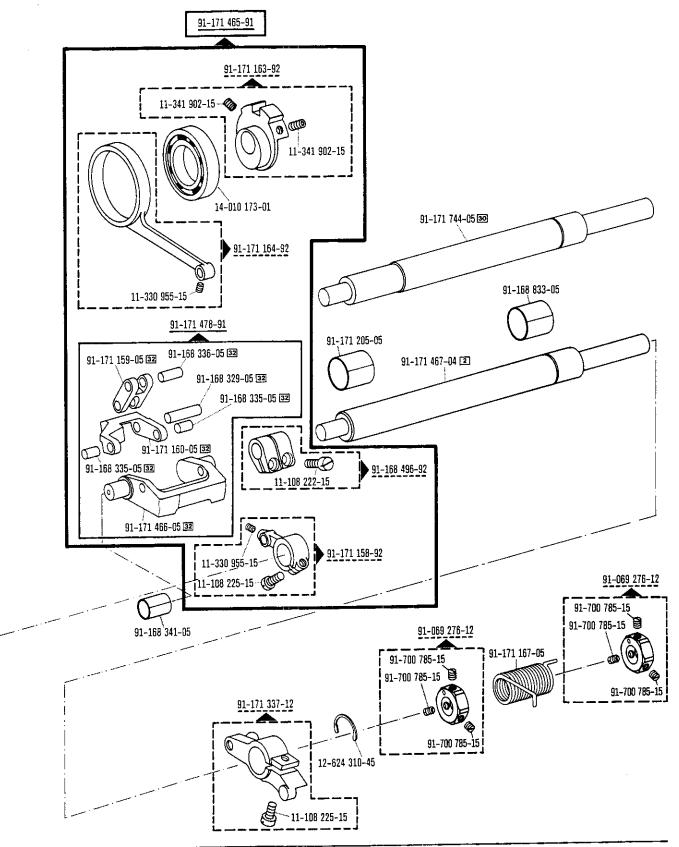

|
| 94/2  | Indiquese en los pedidos: largo del cable y cable para el № 91-096 747-91.                                                                                                                  |
| 94/3  | Indiquese en los pedidos: cable para el № 91-095 837-91.                                                                                                                                    |
|       |                                                                                                                                                                                             |

96

Indiquese la largura.









Frühere Ausführung siehe Seite 18 Earlier version, see page 18 Ancienne version, voir page 18 Tipo anterior, véase la página 18



































91-700 785-15

3













Wirksamer Durchmesser Effective diameter Diametre effectif Diametro efectivo





1.78































\_ 43

-900/51-913/03 zur · pour la Pfaff 487/489 1.78 91-171 455-91 91-168 934-92 12-085 170-15-----91-168 918-05 91-168 938-91 91-168 917-05 / 91-168 909-15 91-168 939-15 91-168 934-05 12-610 230-45 12-305 144-15 91-169,582-05 11-108 246-15 91-168 910-05  $(\mathcal{O})$ 91-168 907-05 11-108 225-15 91-167 560-05 12-640 170-55 11-305 239-15 91-168 922-15 ----12-024 171-15 12-640 170-55 91-095 940-91 🔯 91-168 913-05 91-167 636-05 ළු 91-171 378-15-71-17 00-0131 91-168 904-05 91-099 904-45 **9**....11-330 166-15 91-168 906-45 91-168 911-15 💿 --- 12-024 151-15 ---11-174 293-15 0 13-033 220-05 91-168 927-15 91-168 945-05 6 0, 91-174 026-05 91-1