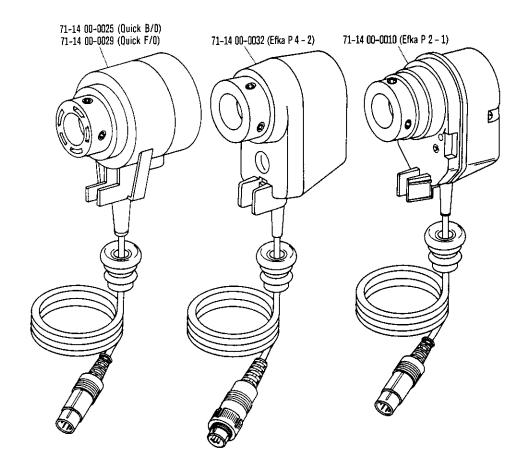

- For the fitting of this part no guarantee is accepted for accuracy of tolerance with the corresponding part. It is advisable to order a complete assembly.
- [35] End of part has to be flattened out after assembly.
- 40/1 Top up with Mobiloil Tanrex 52, Ordering No. see page 68.
- 40/2 Soak with Mobiloil Tanrex 52, Ordering No. see page 68.
- 40/3 Grease with Shell-Alvania 3, Ordering No. see page 68.
- Grease with Shell Retinax G, Ordering No. see page 68.
- Top up with Sewtrol EL, Ordering No. see page 68.
- Top up with Ursolin II, Ordering No. see page 68.
- 53/1 Limiting the stitch width to 3.5 mm.
- 53/2 Limiting the stitch width to 4.5 mm.
- 90/1 For single-phase A.C.
- 90/2 For three-phase A.C.
- 90/4 Face cover for thread lubricator (see page 37) and subclass -909/03 (see page 47).
- 90/5 For connecting Quick synchronizer B/T to control box, with 4-pin plug.
- 90/6 For connecting Quick synchronizer B/K to control box, with 7-pin plug.
- 90/7 Inching device disengageable.
- 90/8 In conjunction with subclass -910/.. No. 71-59 00-0237.
- 90/9 For motors with 8-digit model number.
- 90/10 For No. 91-174 087-93
  - 92 Various threads: No. 91-700 785-15 = M 5 No. 91-701 362-15 = M 4
- 94/1 To be specified on order: Lead for No. 91-095 829-91.
- 94/2 To be specified on order: Length of lead and lead for No. 91-096 747-91.
- 94/3 To be specified on order: Lead for No. 91-095 837-91.
- 96 State length.