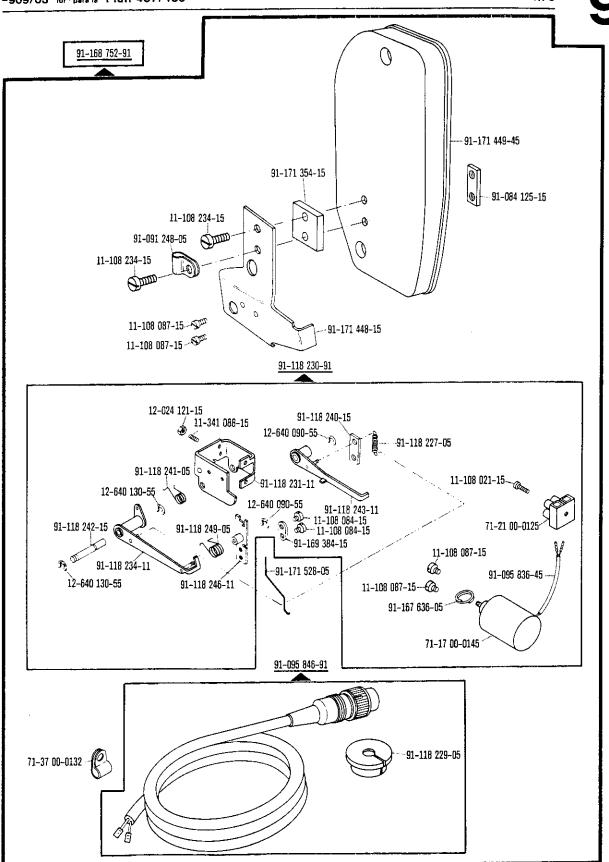

1.78

\_ 43

-900/51-913/03 zur · pour la Pfaff 487/489 1.78 91-171 455-91 91-168 934-92 12-085 170-15-----91-168 918-05 91-168 938-91 91-168 917-05 / 91-168 909-15 91-168 939-15 91-168 934-05 12-610 230-45 12-305 144-15 91-169,582-05 11-108 246-15 91-168 910-05  $(\mathcal{O})$ 91-168 907-05 11-108 225-15 91-167 560-05 12-640 170-55 11-305 239-15 91-168 922-15 ----12-024 171-15 12-640 170-55 91-095 940-91 🔯 91-168 913-05 91-167 636-05 ළු 91-171 378-15-71-17 00-0131 91-168 904-05 91-099 904-45 **9**....11-330 166-15 91-168 906-45 91-168 911-15 💿 --- 12-024 151-15 ---11-174 293-15 0 13-033 220-05 91-168 927-15 91-168 945-05 6 0, 91-174 026-05 91-174 027-15 11-174 293-15-60 11-317 949-15 13-033 280-05 91-167 556-11 11-108 222-15 91-168 415-15 11-108 045-25 30 11-108 222-15 11-174 914-05 91-129 443-12 11-108 861-25 71-21 00-0125 91-095 941-91 11-108 174-15 91-095 850-91 12-510 110-45 12-305 084-15 11-108 111-15 71-37 00-0132 1-12 00-0566