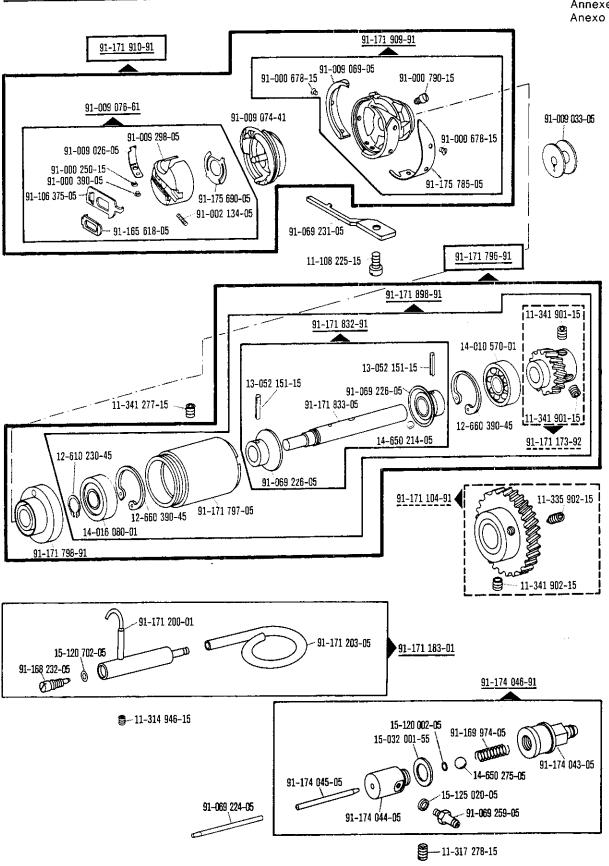

## **Bestandteileliste**

List of spare parts
Liste de pièces détachées
Lista de piezas de repuesto

| Die Inhaltsübersicht auf Seite 3 gibt einen Überblick über die Aufgliederung der Liste.  Die Teile sind so abgebildet, wie sie in der Maschine funktionsmäßig zusammengehören.  Die gestrichelten Abbildungen zeigen, wo die daneben abgebildeten Teile hingehören.  Die Einrahmungen auf den Bildseiten zeigen, aus welchen Einzelteilen sich die Gruppenteile zusammensetzen.  Nähwerkzeuge und Apparate sind der Unterklassen-Ausstattung zu entnehmen (siehe Anhang).  Die auf den Bildseiten verwendeten Schlüsselzeichen ( ; ; ; ; ; ; ; ; ; ; ; ; ; ; ; ; ; ;                                                                                                                                                                                                                                                                      |
|-------------------------------------------------------------------------------------------------------------------------------------------------------------------------------------------------------------------------------------------------------------------------------------------------------------------------------------------------------------------------------------------------------------------------------------------------------------------------------------------------------------------------------------------------------------------------------------------------------------------------------------------------------------------------------------------------------------------------------------------------------------------------------------------------------------------------------------------|
| For the various sections of this catalogue, please refer to the "Contents" on page 3. The parts are illustrated as they belong together in the machine. The dashed illustrations show where the adjacent parts belong. The framed-in sections on the illustration pages show the individual parts comprising a group. For sewing parts and attachments please refer to the subclass listing (see appendix). The reference keys ( ;                                                                                                                                                                                                                                                                                                                                                                                                        |
| La table des matières, page 3, donne un aperçu de la subdivision de la liste.  Les pièces figurent sur l'illustration comme elles vont ensemble.  Les figures en tirets montrent le lieu de montage des pièces figurant à côté.  Les parties encadrées sur les pages à illustrations représentent les pièces individuelles formant groupe.  Pour les organes de couture et les appareils, veuillez vous réfèrer à la fiche équipement de sous-classes (voir en annexe).  Les symboles (;                                                                                                                                                                                                                                                                                                                                                  |
| En la página 3, bajo el titulo "contenido", puede verse un resumen de la división de la "lista de piezas".  Las piezas están ilustradas como funcionan en la máquina.  Las figuras a base de lineas entrecortadas muestran dónde y cómo van montadas las piezas ilustradas al lado.  Los recuadros en las páginas ilustradas indican las piezas individuales de que se componen los grupos.  Para los órganos de costura y aparatos, véase la "Dotación de subclases" (en el anexo).  Los simbolos clave ( ; ; ; ; ; , etc.) utilizados en las páginas ilustradas se hallan recopilados y explicados en el registro "O".  La fecha en que cada una de las páginas ha sido editada se halla indicada en la esquina derecha superior. Al reemplazar unas hojas por otras se ruega tener en cuenta la fecha.  Salvo modificaciones técnicas. |

| <u>00-000 000-00</u> | Hauptgruppenteil, bestehend aus: Gruppenteilen oder Gruppenteilen und Einzelteilen oder Gruppenteilen, Einzelteilen und Einzelteilen mit Ergänzung. (Siehe Einrahmungen auf den Bildseiten) |
|----------------------|---------------------------------------------------------------------------------------------------------------------------------------------------------------------------------------------|
| 00-000 000-00        | Gruppenteil, bestehend aus: Einzelteilen oder<br>Einzelteilen und Einzelteilen mit Ergänzung.<br>(Siehe Einrahmungen auf den Bildseiten)                                                    |
| 00-000 000-00        | Einzelteil mit Ergänzung (siehe Einrahmungen auf den Bildseiten)<br>z.B. Stellring mit Schrauben, Nadelstange mit Befestigungsschraube zur Nadel, usw.                                      |
| 00-000 000-00        | Einzelteil                                                                                                                                                                                  |
| A                    | Maschinen-Ausstattung für feine Materialien.                                                                                                                                                |
| В                    | Maschinen-Ausstattung für mittlere Materialien.                                                                                                                                             |
| C                    | Maschinen-Ausstattung für mittelschwere Materialien.                                                                                                                                        |
| N                    | Stichlänge 6,0 mm                                                                                                                                                                           |
|                      | Unterklassenabhängig, Teilenummer siehe separate Unterklassen-Ausstattung.                                                                                                                  |
| 2                    | Markierung (Punkte, Striche oder Zahl) bei Bestellung angeben.                                                                                                                              |
| 3                    | Geklebt                                                                                                                                                                                     |
| 6                    | Nadelstärke und Spitzenform bei Bestellung angeben.                                                                                                                                         |
| 7                    | Messerdicke (0,8 oder 1,0 mm) bei Bestellung angeben.                                                                                                                                       |
| 27/1                 | Eingeklammerte Zahl = Durchmesser in mm.                                                                                                                                                    |
| 27/5                 | Eingeklammerte Zahl = Länge in mm.                                                                                                                                                          |
| 28                   | Sonderausführung                                                                                                                                                                            |
| 30                   | Frühere Ausführung, im Ersatzfall wieder bestellen.                                                                                                                                         |
| 30/1                 | Frühere Ausführung, ersetzt durch Nr. 91-171 948-92.                                                                                                                                        |
| 30/2                 | Frühere Ausführung, ersetzt durch Nr. 91-171 904-91                                                                                                                                         |
| 30/3                 | Frühere Ausführung, ersetzt durch Nr. 91-174 140-11.                                                                                                                                        |
| 30/4                 | Frühere Ausführung zu Nr. 91–171 043–12, ersetzt durch Nr. 91–171 874–12 und 91–171 875–12.                                                                                                 |
| 30/5                 | Frühere Ausführung, ersetzt durch Nr. 91–171 465–91 und 91–171 744–05 (siehe Seite 27).                                                                                                     |
| 30/6                 | Frühere Ausführung, ersetzt durch Nr. 91–171 796–91 und 91–171 820–91                                                                                                                       |
| 30/7                 | Frühere Ausführung zu Nr. 91–171 101–91 und 91–171 820–91                                                                                                                                   |
| 30/8                 | Distanzring zu Nr. 91-171 101-91 und 91-171 820-91 .                                                                                                                                        |
| 30/9                 | Frühere Ausführung, ersetzt durch Nr. 91-174 046-01.                                                                                                                                        |
| 30/10                | Frühere Ausführung, ersetzt durch Nr. 91–171 795–91 und 91–171 820–91 (siehe Seite 30).                                                                                                     |
| 30/11                | Frühere Ausführung, ersetzt durch Nr. 91–100 338–15 und 91–174 033–05.                                                                                                                      |
| 30/12                | Frühere Ausführung zu Nr. 91–171 300–91 (siehe Seite 16) und 91–171 223–91 (siehe Seite 17).                                                                                                |
| 30/13                | Frühere Ausführung zu Nr. 91–171 335–91                                                                                                                                                     |

| 00-000 000-00 | Assembly, consisting of: sub-assemblies or sub-assemblies and component parts or sub-assemblies, component parts and component plus complementary parts.  (See the framed-in sections on the illustration pages). |
|---------------|-------------------------------------------------------------------------------------------------------------------------------------------------------------------------------------------------------------------|
| 00-000 000-00 | Sub-assembly, consisting of: component parts or component parts and component plus complementary parts. (See the framed-in sections on the illustration pages).                                                   |
| 00-000 000-00 | Component part with complementary parts (see the framed-in sections on the illustration pages), e.g. collar with screws, needle bar with needle set screw, etc.                                                   |
| 00-000 000-00 | Component part                                                                                                                                                                                                    |
| Ā             | Model A for sewing thin and light-weight materials.                                                                                                                                                               |
| В             | Model B for sewing medium-weight materials.                                                                                                                                                                       |
| C             | Model C for sewing medium-heavy materials.                                                                                                                                                                        |
| N             | Stitch length 6.0 mm                                                                                                                                                                                              |
|               | Subclass-dependent, for part number see subclass listing.                                                                                                                                                         |
| 2             | Marking (dots, strokes or numbers) to be stated on order.                                                                                                                                                         |
| 3             | Part cemented.                                                                                                                                                                                                    |
| 6             | Needle size and style of point to be stated on order.                                                                                                                                                             |
| 7             | Thickness of knife (0.8 or 1.0 mm) to be stated on order.                                                                                                                                                         |
| 27/1          | Number in parentheses = Dia. in mm.                                                                                                                                                                               |
| 27/5          | Number in parentheses = length in mm.                                                                                                                                                                             |
| 28            | Special version.                                                                                                                                                                                                  |
| 30            | Earlier version, to be re-ordered for replacement purposes.                                                                                                                                                       |
| 30/1          | Earlier version, replaced by No. 91-171 948-92.                                                                                                                                                                   |
| 30/2          | Earlier version, replaced by No. 91-171 904-91                                                                                                                                                                    |
| 30/3          | Earlier version, replaced by No. 91-174 140-11.                                                                                                                                                                   |
| 30/4          | Earlier version for No. 91-171043-12, replaced by No. 91-171874-12 and 91-171875-12.                                                                                                                              |
| 30/5          | Earlier version, replaced by Nos. 91-171 465-91 and 91-171 744-05 (see page 27).                                                                                                                                  |
| 30/6          | Earlier version, replaced by Nos. 91–171 796–91 and 91–171 820–91                                                                                                                                                 |
| 30/7          | Earlier version for Nos. 91–171 101–91 and 91–171 820–91                                                                                                                                                          |
| 30/8          | Spacer for Nos. 91–171 101–91 and 91–171 820–91                                                                                                                                                                   |
| 30/9          | Earlier version, replaced by No. 91-174 046-01.                                                                                                                                                                   |
| 30/10         | Earlier version, replaced by Nos. 91–171 795–91 and 91–171 820–91 (see page 30).                                                                                                                                  |
| 30/11         | Earlier version, replaced by Nos. 91-100 338-15 and 91-174 033-05.                                                                                                                                                |
| 30/12         | Earlier version for Nos. 91–171 300–91 (see page 16) and 91–171 223–91 (see page 17).                                                                                                                             |
| 30/13         | Earlier version for No. 91-171 335-91                                                                                                                                                                             |

0

|                      |                                                                                  | •                                                                                                                                                                                                                                     |
|----------------------|----------------------------------------------------------------------------------|---------------------------------------------------------------------------------------------------------------------------------------------------------------------------------------------------------------------------------------|
| <u> </u>             | Groupe principal de pièces, comprenant:                                          | des groupes de pièces ou<br>des groupes de pièces et des pièces détachées ou<br>des groupes de pièces, des pièces détachées et des<br>pièces détachées avec des pièces complémentaires<br>(Voir parties encadrées sur illustrations). |
| <u>00-000 000-00</u> | détache                                                                          | ces détachées ou des pièces détachées et des pièces<br>ées avec pièces complémentaires.<br>uties encadrées sur illustrations).                                                                                                        |
| 00-000 000-00        | Pièce détachée avec pièces complémer<br>Par exemple, bague avec vis, barre à aig | ntaires (voir parties encadrées sur illustrations).<br>guille avec vis de fixation d'aiguille, etc.                                                                                                                                   |
| 00-000 000-00        | Pièce détachée                                                                   |                                                                                                                                                                                                                                       |
| A                    | Modèle A pour la couture de tissus fins                                          | et légers.                                                                                                                                                                                                                            |
| B                    | Modèle B pour la couture de tissus moy                                           | ens.                                                                                                                                                                                                                                  |
| C                    | Modèle C pour la couture de tissus mi-le                                         | ourds.                                                                                                                                                                                                                                |
| N                    | Longueur du point 6,0 mm                                                         |                                                                                                                                                                                                                                       |
|                      | Fonction de la sous-classe, pour le num                                          | éro de la pièce, voir équipement de sous-classes.                                                                                                                                                                                     |
| 2                    | Préciser les repères (points, traits ou ch                                       | iffres) à la commande.                                                                                                                                                                                                                |
| 3                    | Pièce collée.                                                                    |                                                                                                                                                                                                                                       |
| 6                    | Préciser la grosseur de l'aiguille et la for                                     | me de la pointe à la commande.                                                                                                                                                                                                        |
| 7                    | Epaisseur du couteau (0,8 ou 1,0 mm) à                                           | préciser à la commande.                                                                                                                                                                                                               |
| 27/1                 | Chiffre entre parenthèses = Diamètre en                                          | n mm                                                                                                                                                                                                                                  |
| 27/5                 | Chiffre entre parenthèses = longueur en                                          | mm.                                                                                                                                                                                                                                   |
| 28                   | Version spéciale.                                                                |                                                                                                                                                                                                                                       |
| 30                   | Ancienne version, à commander à nouve                                            | eau pour échange.                                                                                                                                                                                                                     |
| 30/1                 | Ancienne version, remplacée par n° 91-                                           | 171 948-92.<br>                                                                                                                                                                                                                       |
| 30/2                 | Ancienne version, remplacée par n° <u>91</u>                                     | <u>-171 904-91</u> .                                                                                                                                                                                                                  |
| 30/3                 | Ancienne version, remplacée par nº 91-                                           |                                                                                                                                                                                                                                       |
| 30/4                 | Ancienne version pour n° 91-171 043-12                                           | 2, remplacée par nºs 91-171 874-12 et 91-171 875-12.                                                                                                                                                                                  |
| 30/5                 | Ancienne version, remplacée par les nos                                          |                                                                                                                                                                                                                                       |
| 30/6                 | Ancienne version, remplacée par les nos                                          |                                                                                                                                                                                                                                       |
| 30/7                 | Ancienne version pour les nos 91-171                                             |                                                                                                                                                                                                                                       |
| 30/8                 | <del>-</del>                                                                     | <u>1 101–91</u> et <u>91–171 820–91</u> .                                                                                                                                                                                             |
| 30/9                 | Ancienne version, remplacée par le n° §                                          |                                                                                                                                                                                                                                       |
| 30/10                | Ancienne version, remplacée par les nos                                          |                                                                                                                                                                                                                                       |
| 30/11                | Ancienne version, remplacée par les nos                                          |                                                                                                                                                                                                                                       |
| 30/12                | Ancienne version pour les nos 91-171 (voir page 17).                             | 300-91 (voir page 16) et 91-171 223-91                                                                                                                                                                                                |
| 30/13                | Ancienne version pour n° 91-171 335                                              | <del>-91</del> .                                                                                                                                                                                                                      |

| 00-000 000-00        | Grupo principal de piezas, compuesto de: subgrupo de piezas o subgrupo de piezas y piezas individuales o subgrupo de piezas, piezas individuales y piezas complementarias (véase el indice numérico). |
|----------------------|-------------------------------------------------------------------------------------------------------------------------------------------------------------------------------------------------------|
| 00-000 000-00        | Subgrupo de piezas, compuesto de: piezas individuales o piezas individuales y piezas complementarias (véase el indice numérico).                                                                      |
| <u>00-000 000-00</u> | Pieza individual con pieza complementaria (véase indice numérico)<br>Por ejemplo: anillo de ajuste con tornillo, barra de aguja con tornillo<br>de fijación para la aguja, etc.                       |
| 00-000 000-00        | Pieza individual                                                                                                                                                                                      |
| A                    | Tipo de máquina para materiales ligeros.                                                                                                                                                              |
| В                    | Tipo de máquina para materiales semiligeros.                                                                                                                                                          |
| C                    | Tipo de maquina para materiales semipesados.                                                                                                                                                          |
| N                    | Largo de puntada 6,0 mm.                                                                                                                                                                              |
|                      | Dependientes de la subclase, para el № de pieza véase "Dotación de subclases".                                                                                                                        |
| 2                    | Señales (puntos, rayas o cifras), indiquense en los pedidos.                                                                                                                                          |
| 3                    | Pieza pegada.                                                                                                                                                                                         |
| 6                    | Grosor de aguja y forma de la punta, indiquese en los pedidos.                                                                                                                                        |
| 7                    | Espesor de la cuchilla (0,8 ó 1,0 mm), indíquese en los pedidos.                                                                                                                                      |
| 27/1                 | Cifra entre parentesis = Diámetro en mm.                                                                                                                                                              |
| 27/5                 | Cifra entre paréntesis = largo en mm.                                                                                                                                                                 |
| 28                   | Tipo especial.                                                                                                                                                                                        |
| 30                   | Tipo anterior, en caso de sustitución pidase de nuevo.                                                                                                                                                |
| 30/1                 | Tipo anterior, se sustituye por el № 91-171 948-92.                                                                                                                                                   |
| 30/2                 | Tipo anterior, se sustituye por el № 91-171 904-91                                                                                                                                                    |
| 30/3                 | Tipo anterior, se sustituye por el № 91-174 140-11.                                                                                                                                                   |
| 30/4                 | Tipo anterior para el № 91-171 043-12, se sustituye por el № 91-171 874-12 y 91-171 875-12.                                                                                                           |
| 30/5                 | Tipo anterior, se sustituye por el № 91-171 465-91 y 91-171 744-05 (véase la página 27).                                                                                                              |
| 30/6                 | Tipo anterior, se sustituye por el № 91–171 796–91 y 91–171 820–91 .                                                                                                                                  |
| 30/7                 | Tipo anterior para el № 91-171 101-91 y 91-171 820-91 .                                                                                                                                               |
| 30/8                 | Anillo distanciador para el № 91–171 101–91 y 91–171 820–91                                                                                                                                           |
| 30/9                 | Tipo anterior, se sustituye por el № 91-174 046-01.                                                                                                                                                   |
| 30/10                | Tipo anterior, se sustituye por el № 91-171 795-91 y 91-171 820-91 (véase la página 30).                                                                                                              |
| 30/11                | Tipo anterior, se sustituye por el № 91-100 338-15 y 91-174 033-05.                                                                                                                                   |
| 30/12                | Tipo anterior para el № 91–171 300–91 (véase la página 16) y 91–171 223–91 (véase la página 17).                                                                                                      |
| 30/13                | Tipo anterior para el № <u>91-171 335-91</u> .                                                                                                                                                        |