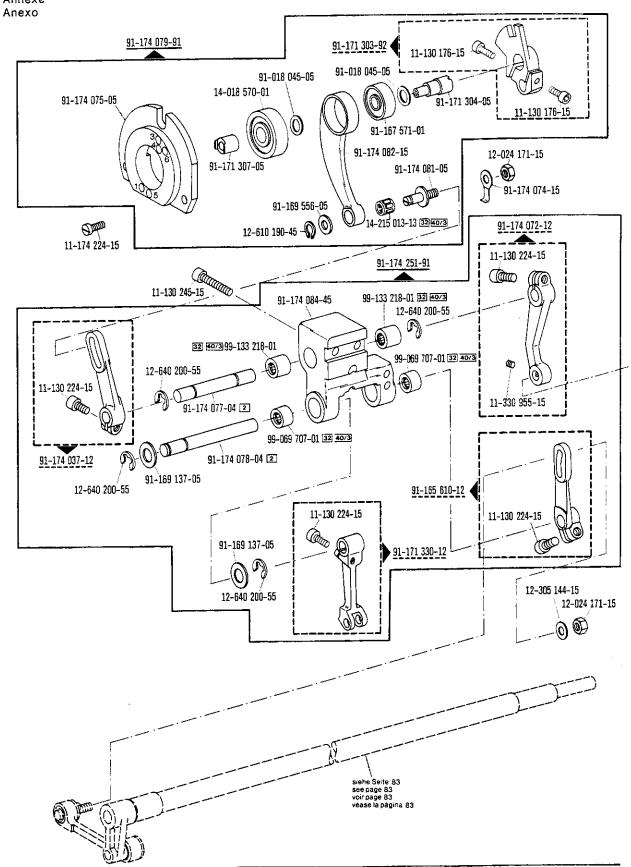

| Register<br>Section<br>Registre<br>Registro |                                                                                                          |                             | Seite<br>Page<br>Pägina |
|---------------------------------------------|----------------------------------------------------------------------------------------------------------|-----------------------------|-------------------------|
|                                             | Kopfteile<br>Front parts<br>Pièces de tête<br>Piezas de la cabeza                                        |                             | 78                      |
|                                             | Armteile<br>Arm parts<br>Pièces de bras<br>Piezas del brazo                                              |                             | 82                      |
|                                             | Grundplattenteile<br>Bedplate parts<br>Pièces du plateau fondamental<br>Piezas de la placa-base          |                             | 86                      |
|                                             | Gehäuseteile<br>Housing sections<br>Parties du corps<br>Piezas del cárter                                |                             | 92                      |
|                                             | Fadenabschneid-Einrichtung<br>Thread trimmer<br>Coupe-fil<br>Cortahilos                                  | -900/51                     | 94                      |
|                                             | Fadenabschneid-Einrichtung<br>Thread trimmer<br>Coupe-fil<br>Cortahilos                                  | -900/99                     | 97                      |
| Anhang<br>Appendix<br>Annexe<br>Anexo       | Fadenabstreif-Einrichtung<br>Thread wiper<br>Racleur de fil<br>Retirahilos                               | -909/03                     | 100                     |
|                                             | Presserfuß-Automatik<br>Automatic presser foot lifter<br>Relève-pied automatique<br>Alzaprensatelas      | -910/04                     | 101                     |
|                                             | Verriegelungs-Einrichtung<br>Backtacking mechanism<br>Dispositif å points d'arrêt<br>Rematador           | -911/03                     | 103                     |
|                                             | Verriegelungs-Einrichtung<br>Backtacking mechanism<br>Dispositif à points d'arrêt<br>Rematador           | -910/04*)-911/05<br>-911/05 | 109                     |
|                                             | Verriegelungs-Einrichtung<br>Backtacking mechanism<br>Dispositif à points d'arrêt<br>Rematador           | -911/15<br>-911/35          | 118                     |
|                                             | Blasvorrichtung<br>Blower<br>Dispositif à jet d'air<br>Eyector de aire                                   | -920/05                     | 122                     |
|                                             | Wartungseinheit Air filter/lubricator Conditionneur d'air comprimé Grupo acondicionador del aire comprim | -925/02<br>ido              | 124                     |