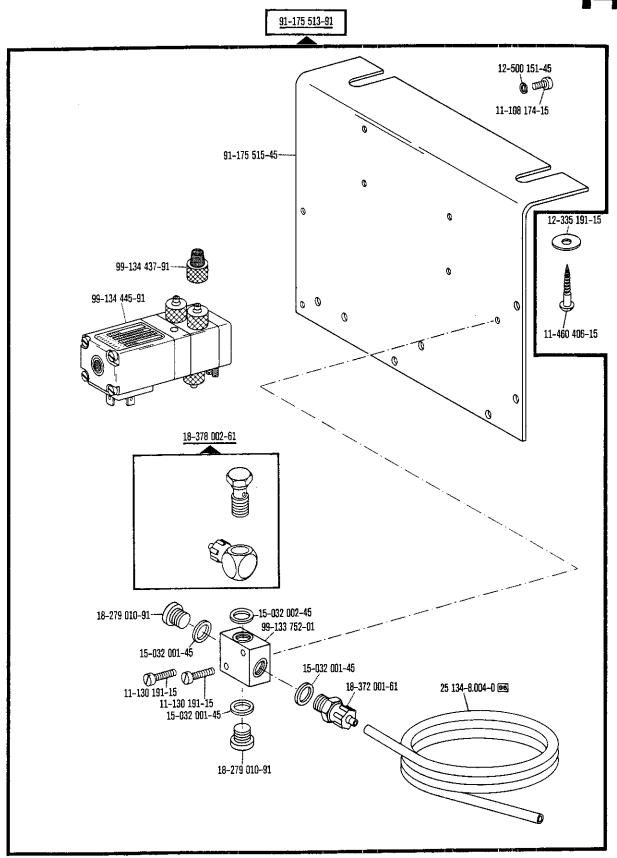

| <u>00-000 000-00</u> | Hauptgruppenteil, bestehend aus: Gruppenteilen oder Gruppenteilen und Einzelteilen oder Gruppenteilen, Einzelteilen und Einzelteilen mit Ergänzung. (Siehe Einrahmungen auf den Bildseiten) |
|----------------------|---------------------------------------------------------------------------------------------------------------------------------------------------------------------------------------------|
| 00-000 000-00        | Gruppenteil, bestehend aus: Einzelteilen oder<br>Einzelteilen und Einzelteilen mit Ergänzung.<br>(Siehe Einrahmungen auf den Bildseiten)                                                    |
| 00-000 000-00        | Einzelteil mit Ergänzung (siehe Einrahmungen auf den Bildseiten)<br>z.B. Stellring mit Schrauben, Nadelstange mit Befestigungsschraube zur Nadel, usw.                                      |
| 00-000 000-00        | Einzelteil                                                                                                                                                                                  |
| A                    | Maschinen-Ausstattung für feine Materialien.                                                                                                                                                |
| В                    | Maschinen-Ausstattung für mittlere Materialien.                                                                                                                                             |
| C                    | Maschinen-Ausstattung für mittelschwere Materialien.                                                                                                                                        |
| N                    | Stichlänge 6,0 mm                                                                                                                                                                           |
|                      | Unterklassenabhängig, Teilenummer siehe separate Unterklassen-Ausstattung.                                                                                                                  |
| 2                    | Markierung (Punkte, Striche oder Zahl) bei Bestellung angeben.                                                                                                                              |
| 3                    | Geklebt                                                                                                                                                                                     |
| 6                    | Nadelstärke und Spitzenform bei Bestellung angeben.                                                                                                                                         |
| 7                    | Messerdicke (0,8 oder 1,0 mm) bei Bestellung angeben.                                                                                                                                       |
| 27/1                 | Eingeklammerte Zahl = Durchmesser in mm.                                                                                                                                                    |
| 27/5                 | Eingeklammerte Zahl = Länge in mm.                                                                                                                                                          |
| 28                   | Sonderausführung                                                                                                                                                                            |
| 30                   | Frühere Ausführung, im Ersatzfall wieder bestellen.                                                                                                                                         |
| 30/1                 | Frühere Ausführung, ersetzt durch Nr. 91-171 948-92.                                                                                                                                        |
| 30/2                 | Frühere Ausführung, ersetzt durch Nr. 91-171 904-91                                                                                                                                         |
| 30/3                 | Frühere Ausführung, ersetzt durch Nr. 91-174 140-11.                                                                                                                                        |
| 30/4                 | Frühere Ausführung zu Nr. 91–171 043–12, ersetzt durch Nr. 91–171 874–12 und 91–171 875–12.                                                                                                 |
| 30/5                 | Frühere Ausführung, ersetzt durch Nr. 91–171 465–91 und 91–171 744–05 (siehe Seite 27).                                                                                                     |
| 30/6                 | Frühere Ausführung, ersetzt durch Nr. 91–171 796–91 und 91–171 820–91                                                                                                                       |
| 30/7                 | Frühere Ausführung zu Nr. 91–171 101–91 und 91–171 820–91                                                                                                                                   |
| 30/8                 | Distanzring zu Nr. 91-171 101-91 und 91-171 820-91 .                                                                                                                                        |
| 30/9                 | Frühere Ausführung, ersetzt durch Nr. 91-174 046-01.                                                                                                                                        |
| 30/10                | Frühere Ausführung, ersetzt durch Nr. 91–171 795–91 und 91–171 820–91 (siehe Seite 30).                                                                                                     |
| 30/11                | Frühere Ausführung, ersetzt durch Nr. 91–100 338–15 und 91–174 033–05.                                                                                                                      |
| 30/12                | Frühere Ausführung zu Nr. 91–171 300–91 (siehe Seite 16) und 91–171 223–91 (siehe Seite 17).                                                                                                |
| 30/13                | Frühere Ausführung zu Nr. 91–171 335–91                                                                                                                                                     |

| 31 | Einzeln nicht austauschbar, im Ersatzfall vollständiges Aggregat (eingerahmte Teile) |
|----|--------------------------------------------------------------------------------------|
|    | bestellen, oder zur Reparatur einsenden.                                             |

- Beim Einbau dieses Teils wird für die Paßgenauigkeit zum Anschlußteil keine Garantie übernommen; zweckmäßig vollständiges Aggregat bestellen.
- Teil muß nach Einbau verstemmt werden.
- [40/1] Füllen mit Mobilöl-Tanrex-52, Bestellnummer siehe Seite 68.
- Tränken mit Mobilöl-Tanrex-52, Bestellnummer siehe Seite 68.
- 40/3 Fetten mit Shell-Alvania 3, Bestellnummer siehe Seite 68.
- Fetten mit Shell-Retinax G, Bestellnummer siehe Seite 68.
- 40/6 Füllen mit Sewtrol EL, Bestellnummer siehe Seite 68.
- Füllen mit Ursolin II, Bestellnummer siehe Seite 68.
- 53/1 Stichlängenbegrenzung auf 3,5 mm.
- [53/2] Stichlängenbegrenzung auf 4,5 mm.
- 90/1 Für Wechselstrom
- 90/2 Für Drehstrom
- 90/4 Kopfdeckel zum Fadenöler (siehe Seite 37) und Unterklasse -909/03 (siehe Seite 47).
- 90/5 Zum Anschluß von Positionsgeber Quick B/T an Steuerkasten mit 4-poliger Buchse.
- 200/6 Zum Anschluß von Positionsgeber Quick B/K an Steuerkasten mit 7-poliger Buchse.
- 90/7 Langsamnäheinrichtung abschaltbar.
- 90/8 In Verbindung mit Unterklasse -910/.. Nr. 71-59 00-0237.
- 90/9 Für Motoren mit 8-stelliger Typen-Nummer.
- 90/10 Zu Nr. 91-174 087-93
  - 92 Verschiedene Gewinde: Nr. 91-700 785-15 = M 5 Nr. 91-701 362-15 = M 4
- 94/1 Bei Bestellung angeben: Kabel zu Nr. 91-095 829-91.
- 94/2 Bei Bestellung angeben: Kabellänge und Kabel zu Nr. 91-096 747-91.
- 94/3 Bei Bestellung angeben: Kabel zu Nr. 91-095 837-91.
- 96 · Länge angeben

| 00-000 000-00 | Assembly, consisting of: sub-assemblies or sub-assemblies and component parts or sub-assemblies, component parts and component plus complementary parts.  (See the framed-in sections on the illustration pages). |
|---------------|-------------------------------------------------------------------------------------------------------------------------------------------------------------------------------------------------------------------|
| 00-000 000-00 | Sub-assembly, consisting of: component parts or component parts and component plus complementary parts. (See the framed-in sections on the illustration pages).                                                   |
| 00-000 000-00 | Component part with complementary parts (see the framed-in sections on the illustration pages), e.g. collar with screws, needle bar with needle set screw, etc.                                                   |
| 00-000 000-00 | Component part                                                                                                                                                                                                    |
| Ā             | Model A for sewing thin and light-weight materials.                                                                                                                                                               |
| В             | Model B for sewing medium-weight materials.                                                                                                                                                                       |
| C             | Model C for sewing medium-heavy materials.                                                                                                                                                                        |
| N             | Stitch length 6.0 mm                                                                                                                                                                                              |
|               | Subclass-dependent, for part number see subclass listing.                                                                                                                                                         |
| 2             | Marking (dots, strokes or numbers) to be stated on order.                                                                                                                                                         |
| 3             | Part cemented.                                                                                                                                                                                                    |
| 6             | Needle size and style of point to be stated on order.                                                                                                                                                             |
| 7             | Thickness of knife (0.8 or 1.0 mm) to be stated on order.                                                                                                                                                         |
| 27/1          | Number in parentheses = Dia. in mm.                                                                                                                                                                               |
| 27/5          | Number in parentheses = length in mm.                                                                                                                                                                             |
| 28            | Special version.                                                                                                                                                                                                  |
| 30            | Earlier version, to be re-ordered for replacement purposes.                                                                                                                                                       |
| 30/1          | Earlier version, replaced by No. 91-171 948-92.                                                                                                                                                                   |
| 30/2          | Earlier version, replaced by No. 91-171 904-91                                                                                                                                                                    |
| 30/3          | Earlier version, replaced by No. 91-174 140-11.                                                                                                                                                                   |
| 30/4          | Earlier version for No. 91-171043-12, replaced by No. 91-171874-12 and 91-171875-12.                                                                                                                              |
| 30/5          | Earlier version, replaced by Nos. 91-171 465-91 and 91-171 744-05 (see page 27).                                                                                                                                  |
| 30/6          | Earlier version, replaced by Nos. 91–171 796–91 and 91–171 820–91                                                                                                                                                 |
| 30/7          | Earlier version for Nos. 91–171 101–91 and 91–171 820–91                                                                                                                                                          |
| 30/8          | Spacer for Nos. 91–171 101–91 and 91–171 820–91                                                                                                                                                                   |
| 30/9          | Earlier version, replaced by No. 91-174 046-01.                                                                                                                                                                   |
| 30/10         | Earlier version, replaced by Nos. 91–171 795–91 and 91–171 820–91 (see page 30).                                                                                                                                  |
| 30/11         | Earlier version, replaced by Nos. 91-100 338-15 and 91-174 033-05.                                                                                                                                                |
| 30/12         | Earlier version for Nos. 91–171 300–91 (see page 16) and 91–171 223–91 (see page 17).                                                                                                                             |
| 30/13         | Earlier version for No. 91-171 335-91                                                                                                                                                                             |

| 31 | Cannot be exchanged singly; if defective, order complete assembly (boxed-in parts) |
|----|------------------------------------------------------------------------------------|
|    | or return same for repair.                                                         |

- For the fitting of this part no guarantee is accepted for accuracy of tolerance with the corresponding part. It is advisable to order a complete assembly.
- [35] End of part has to be flattened out after assembly.
- 40/1 Top up with Mobiloil Tanrex 52, Ordering No. see page 68.
- 40/2 Soak with Mobiloil Tanrex 52, Ordering No. see page 68.
- 40/3 Grease with Shell-Alvania 3, Ordering No. see page 68.
- Grease with Shell Retinax G, Ordering No. see page 68.
- Top up with Sewtrol EL, Ordering No. see page 68.
- Top up with Ursolin II, Ordering No. see page 68.
- 53/1 Limiting the stitch width to 3.5 mm.
- 53/2 Limiting the stitch width to 4.5 mm.
- 90/1 For single-phase A.C.
- 90/2 For three-phase A.C.
- 90/4 Face cover for thread lubricator (see page 37) and subclass -909/03 (see page 47).
- 90/5 For connecting Quick synchronizer B/T to control box, with 4-pin plug.
- 90/6 For connecting Quick synchronizer B/K to control box, with 7-pin plug.
- 90/7 Inching device disengageable.
- 90/8 In conjunction with subclass -910/.. No. 71-59 00-0237.
- 90/9 For motors with 8-digit model number.
- 90/10 For No. 91-174 087-93
  - 92 Various threads: No. 91-700 785-15 = M 5 No. 91-701 362-15 = M 4
- 94/1 To be specified on order: Lead for No. 91-095 829-91.
- 94/2 To be specified on order: Length of lead and lead for No. 91-096 747-91.
- 94/3 To be specified on order: Lead for No. 91-095 837-91.
- 96 State length.