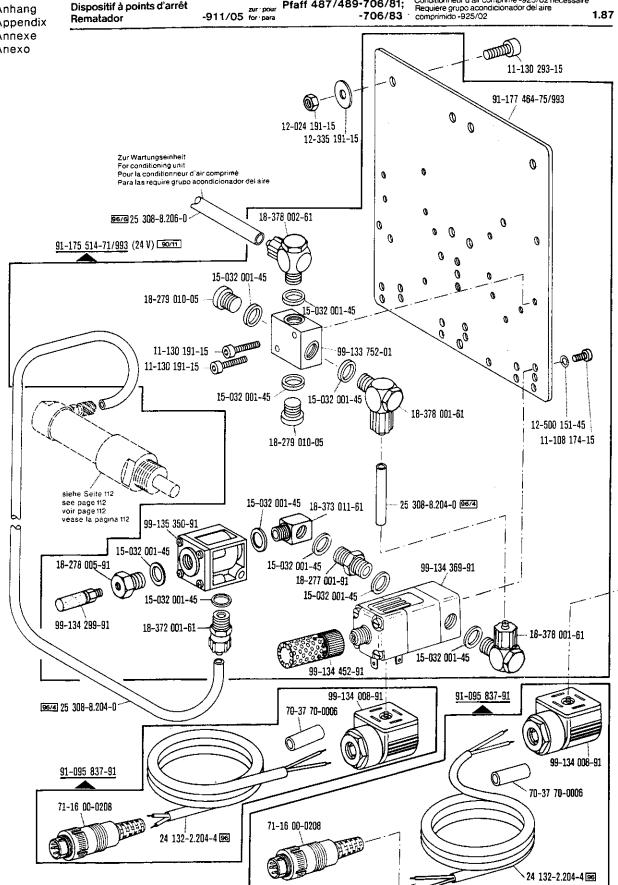

62-71/993 24 101-2.306-4 (1600) 27/5 24 101-2.306-4 (1650) 27/5 **60** 12-177 142-05 91-090 850-75/993 ø 24 101-2.306-4 (1250) 27/5 71-37 00-0158 71-37 00-0260 71-37 00-0174 -- 9**1-**090 **85**5-01 11-108 174-15 12-305 224-15 --- 12-500 210-45 60

11-039 363-15

11-450 510-15 🖭



Anhang Appendix Annexe









1.87

91-092 210-91 (24 V) 90/11 30/51



Backtacking mechanism
Dispositif à points d'arrêt Rematador

Plant 487/489-706/81; Requiere grupo acondicionador del aire
-911/05 for : para

Wartungseinheit -925/02 erforderlich
Conditioning unit -925/02 required
Conditionneur d'air comprime -925/02 nécessaire
Requiere grupo acondicionador del aire
-706/83 comprimido -925/02

1.87 1.87

Anhang Appendix Annexe Anexo

91-087 150-71/798 (220 V) 90/12





11-330 952-15

91-069 222-12









Wartungseinheit -925/02 erforderlich Conditioning unit -925/02 required Conditionneur d'air comprime -925/02 nécessaire Requière grupo acondicionador del aire comprimido -925/02 1.8

Anhang Appendix Annexe



> 91-087 961-71/951 91-172 903-72/951 13-052 248-15 12-500 211-45 11-130 377-15 91-172 903-75/951 25 308-8.204-0 9674 15-032 006-45 99-135 920-91 ~ 18-372 008-61 91-174 425-12 91-172 910-05 91-172 925-92 91-172 910-05 91-172 925-15 11-130 227-15 13-070 981-05 91-174 424-15 99-135 206-91 91-175 717-15 91-171 542-91 15-032 001-45 91-171 543-05 18-378 001-61 91-171 544-12 11-225 902-15 11-225 902-15 11-330 175-15



Anhang

-911/15\*) zur pour -911/35\*) -706/81; -706/83.

Wartungseinheit -925/02 erforderlich Conditioning unit -925/02 required Conditionneur d'air comprime -925/02 néces