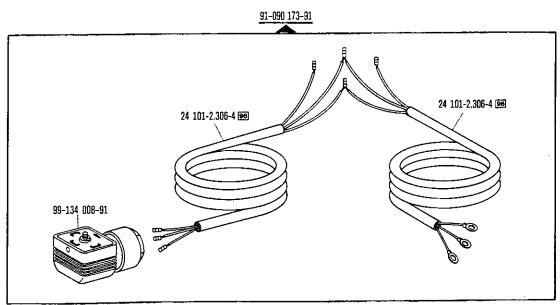

1.78

\_ 43

-900/51-913/03 zur · pour la Pfaff 487/489 1.78 91-171 455-91 91-168 934-92 12-085 170-15-----91-168 918-05 91-168 938-91 91-168 917-05 / 91-168 909-15 91-168 939-15 91-168 934-05 12-610 230-45 12-305 144-15 91-169,582-05 11-108 246-15 91-168 910-05  $(\mathcal{O})$ 91-168 907-05 11-108 225-15 91-167 560-05 12-640 170-55 11-305 239-15 91-168 922-15 ----12-024 171-15 12-640 170-55 91-095 940-91 🔯 91-168 913-05 91-167 636-05 ළු 91-171 378-15-71-17 00-0131 91-168 904-05 91-099 904-45 **9**....11-330 166-15 91-168 906-45 91-168 911-15 💿 --- 12-024 151-15 ---11-174 293-15 0 13-033 220-05 91-168 927-15 91-168 945-05 6 0, 91-174 026-05 91-174 027-15 11-174 293-15-60 11-317 949-15 13-033 280-05 91-167 556-11 11-108 222-15 91-168 415-15 11-108 045-25 30 11-108 222-15 11-174 914-05 91-129 443-12 11-108 861-25 71-21 00-0125 91-095 941-91 11-108 174-15 91-095 850-91 12-510 110-45 12-305 084-15 11-108 111-15 71-37 00-0132 1-12 00-0566

91-095 942-45

71-16 00 -0204

11-108 912-15 30