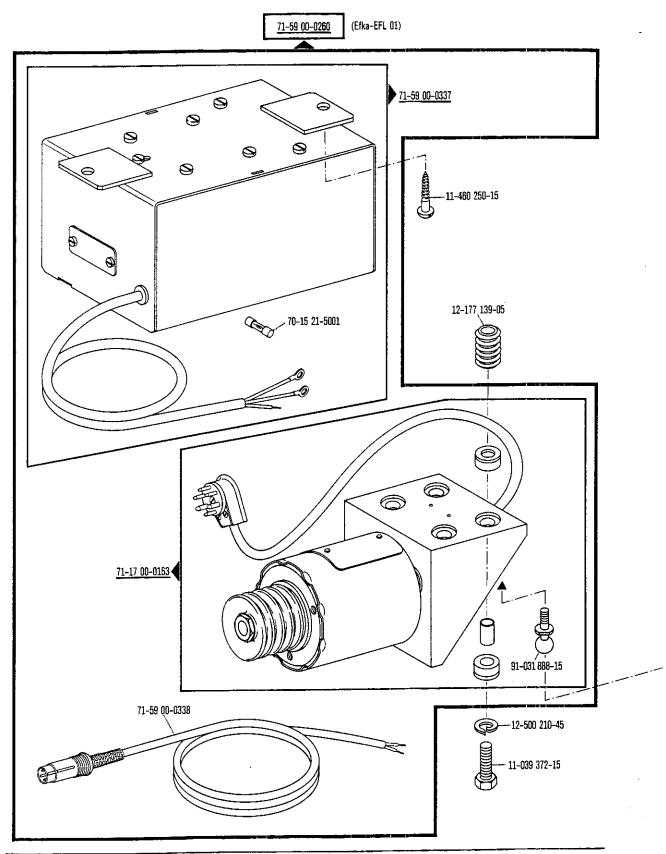

|
|                                                                     | 2800                                                                                                   | 50 Hz (c/s)                             | 56                                                                                                                                                               |
| 71-59 00-0089                                                       | 3400                                                                                                   | 60 Hz (c/s)                             | 56                                                                                                                                                               |















































**20** 

Bestellnummer für Behälter mit: Ordering number for can containing: Numéro de commande pour récipients avec: Número de pedido para recipientes con:

|          | Liter<br>Litre<br>Litro | Kg  | Mobiloil<br>Tanrex 52 | Sewtrol EL    | Ursolin II    | Shell-Alvania<br>3 | Shell-Retinax<br>G |
|----------|-------------------------|-----|-----------------------|---------------|---------------|--------------------|--------------------|
|          | 0,09                    |     | 91-129 138-91         |               |               |                    |                    |
|          | 0,25                    |     | 91-129 916-91         |               |               |                    |                    |
|          | 1