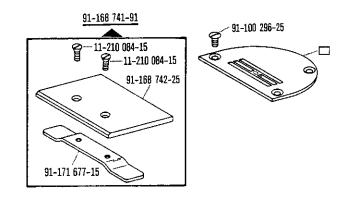

| <u>00-000 000-00</u> | Hauptgruppenteil, bestehend aus: Gruppenteilen oder Gruppenteilen und Einzelteilen oder Gruppenteilen, Einzelteilen und Einzelteilen mit Ergänzung. (Siehe Einrahmungen auf den Bildseiten) |
|----------------------|---------------------------------------------------------------------------------------------------------------------------------------------------------------------------------------------|
| 00-000 000-00        | Gruppenteil, bestehend aus: Einzelteilen oder<br>Einzelteilen und Einzelteilen mit Ergänzung.<br>(Siehe Einrahmungen auf den Bildseiten)                                                    |
| 00-000 000-00        | Einzelteil mit Ergänzung (siehe Einrahmungen auf den Bildseiten)<br>z.B. Stellring mit Schrauben, Nadelstange mit Befestigungsschraube zur Nadel, usw.                                      |
| 00-000 000-00        | Einzelteil                                                                                                                                                                                  |
| A                    | Maschinen-Ausstattung für feine Materialien.                                                                                                                                                |
| В                    | Maschinen-Ausstattung für mittlere Materialien.                                                                                                                                             |
| C                    | Maschinen-Ausstattung für mittelschwere Materialien.                                                                                                                                        |
| N                    | Stichlänge 6,0 mm                                                                                                                                                                           |
|                      | Unterklassenabhängig, Teilenummer siehe separate Unterklassen-Ausstattung.                                                                                                                  |
| 2                    | Markierung (Punkte, Striche oder Zahl) bei Bestellung angeben.                                                                                                                              |
| 3                    | Geklebt                                                                                                                                                                                     |
| 6                    | Nadelstärke und Spitzenform bei Bestellung angeben.                                                                                                                                         |
| 7                    | Messerdicke (0,8 oder 1,0 mm) bei Bestellung angeben.                                                                                                                                       |
| 27/1                 | Eingeklammerte Zahl = Durchmesser in mm.                                                                                                                                                    |
| 27/5                 | Eingeklammerte Zahl = Länge in mm.                                                                                                                                                          |
| 28                   | Sonderausführung                                                                                                                                                                            |
| 30                   | Frühere Ausführung, im Ersatzfall wieder bestellen.                                                                                                                                         |
| 30/1                 | Frühere Ausführung, ersetzt durch Nr. 91-171 948-92.                                                                                                                                        |
| 30/2                 | Frühere Ausführung, ersetzt durch Nr. 91-171 904-91                                                                                                                                         |
| 30/3                 | Frühere Ausführung, ersetzt durch Nr. 91-174 140-11.                                                                                                                                        |
| 30/4                 | Frühere Ausführung zu Nr. 91–171 043–12, ersetzt durch Nr. 91–171 874–12 und 91–171 875–12.                                                                                                 |
| 30/5                 | Frühere Ausführung, ersetzt durch Nr. 91–171 465–91 und 91–171 744–05 (siehe Seite 27).                                                                                                     |
| 30/6                 | Frühere Ausführung, ersetzt durch Nr. 91–171 796–91 und 91–171 820–91                                                                                                                       |
| 30/7                 | Frühere Ausführung zu Nr. 91–171 101–91 und 91–171 820–91                                                                                                                                   |
| 30/8                 | Distanzring zu Nr. 91-171 101-91 und 91-171 820-91 .                                                                                                                                        |
| 30/9                 | Frühere Ausführung, ersetzt durch Nr. 91-174 046-01.                                                                                                                                        |
| 30/10                | Frühere Ausführung, ersetzt durch Nr. 91–171 795–91 und 91–171 820–91 (siehe Seite 30).                                                                                                     |
| 30/11                | Frühere Ausführung, ersetzt durch Nr. 91–100 338–15 und 91–174 033–05.                                                                                                                      |
| 30/12                | Frühere Ausführung zu Nr. 91–171 300–91 (siehe Seite 16) und 91–171 223–91 (siehe Seite 17).                                                                                                |
| 30/13                | Frühere Ausführung zu Nr. 91–171 335–91                                                                                                                                                     |

| 31 | Einzeln nicht austauschbar, im Ersatzfall vollständiges Aggregat (eingerahmte Teile) |
|----|--------------------------------------------------------------------------------------|
|    | bestellen, oder zur Reparatur einsenden.                                             |

| 00-000 000-00 | Assembly, consisting of: sub-assemblies or sub-assemblies and component parts or sub-assemblies, component parts and component plus complementary parts.  (See the framed-in sections on the illustration pages). |
|---------------|-------------------------------------------------------------------------------------------------------------------------------------------------------------------------------------------------------------------|
| 00-000 000-00 | Sub-assembly, consisting of: component parts or component parts and component plus complementary parts. (See the framed-in sections on the illustration pages).                                                   |
| 00-000 000-00 | Component part with complementary parts (see the framed-in sections on the illustration pages), e.g. collar with screws, needle bar with needle set screw, etc.                                                   |
| 00-000 000-00 | Component part                                                                                                                                                                                                    |
| Ā             | Model A for sewing thin and light-weight materials.                                                                                                                                                               |
| В             | Model B for sewing medium-weight materials.                                                                                                                                                                       |
| C             | Model C for sewing medium-heavy materials.                                                                                                                                                                        |
| N             | Stitch length 6.0 mm                                                                                                                                                                                              |
|               | Subclass-dependent, for part number see subclass listing.                                                                                                                                                         |
| 2             | Marking (dots, strokes or numbers) to be stated on order.                                                                                                                                                         |
| 3             | Part cemented.                                                                                                                                                                                                    |
| 6             | Needle size and style of point to be stated on order.                                                                                                                                                             |
| 7             | Thickness of knife (0.8 or 1.0 mm) to be stated on order.                                                                                                                                                         |
| 27/1          | Number in parentheses = Dia. in mm.                                                                                                                                                                               |
| 27/5          | Number in parentheses = length in mm.                                                                                                                                                                             |
| 28            | Special version.                                                                                                                                                                                                  |
| 30            | Earlier version, to be re-ordered for replacement purposes.                                                                                                                                                       |
| 30/1          | Earlier version, replaced by No. 91-171 948-92.                                                                                                                                                                   |
| 30/2          | Earlier version, replaced by No. 91-171 904-91                                                                                                                                                                    |
| 30/3          | Earlier version, replaced by No. 91-174 140-11.                                                                                                                                                                   |
| 30/4          | Earlier version for No. 91-171043-12, replaced by No. 91-171874-12 and 91-171875-12.                                                                                                                              |
| 30/5          | Earlier version, replaced by Nos. 91-171 465-91 and 91-171 744-05 (see page 27).                                                                                                                                  |
| 30/6          | Earlier version, replaced by Nos. 91–171 796–91 and 91–171 820–91                                                                                                                                                 |
| 30/7          | Earlier version for Nos. 91–171 101–91 and 91–171 820–91                                                                                                                                                          |
| 30/8          | Spacer for Nos. 91–171 101–91 and 91–171 820–91                                                                                                                                                                   |
| 30/9          | Earlier version, replaced by No. 91-174 046-01.                                                                                                                                                                   |
| 30/10         | Earlier version, replaced by Nos. 91–171 795–91 and 91–171 820–91 (see page 30).                                                                                                                                  |
| 30/11         | Earlier version, replaced by Nos. 91-100 338-15 and 91-174 033-05.                                                                                                                                                |
| 30/12         | Earlier version for Nos. 91–171 300–91 (see page 16) and 91–171 223–91 (see page 17).                                                                                                                             |
| 30/13         | Earlier version for No. 91-171 335-91                                                                                                                                                                             |

| 31 | Cannot be exchanged singly; if defective, order complete assembly (boxed-in parts) |
|----|------------------------------------------------------------------------------------|
|    | or return same for repair.                                                         |