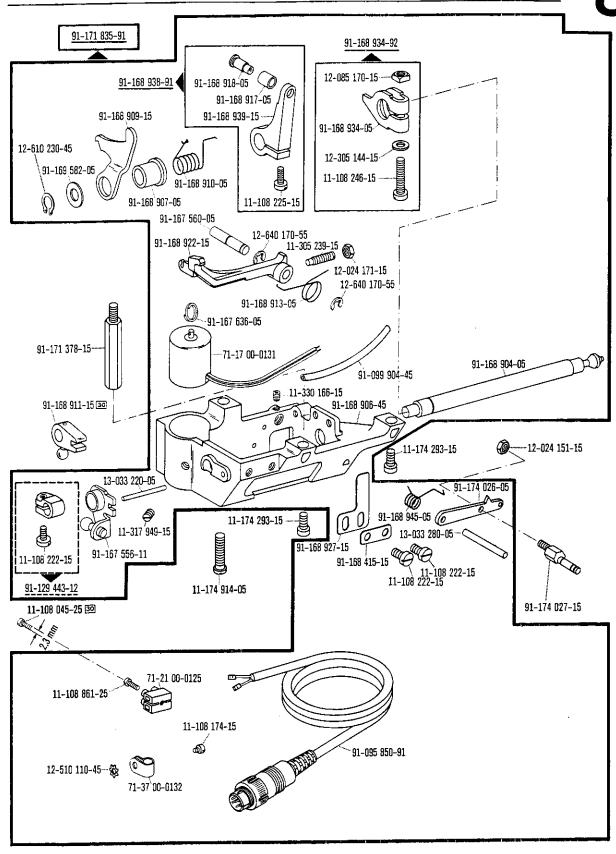

1.78

\_ 43

-900/51-913/03 zur · pour la Pfaff 487/489 1.78 91-171 455-91 91-168 934-92 12-085 170-15-----91-168 918-05 91-168 938-91 91-168 917-05 / 91-168 909-15 91-168 939-15 91-168 934-05 12-610 230-45 12-305 144-15 91-169,582-05 11-108 246-15 91-168 910-05  $(\mathcal{O})$ 91-168 907-05 11-108 225-15 91-167 560-05 12-640 170-55 11-305 239-15 91-168 922-15 ----12-024 171-15 12-640 170-55 91-095 940-91 🔯 91-168 913-05 91-167 636-05 ළු 91-171 378-15-71-17 00-0131 91-168 904-05 91-099 904-45 **9**....11-330 166-15 91-168 906-45 91-168 911-15 💿 --- 12-024 151-15 ---11-174 293-15 0 13-033 220-05 91-168 927-15 91-168 945-05 6 0, 91-174 026-05 91-174 027-15 11-174 293-15-60 11-317 949-15 13-033 280-05 91-167 556-11 11-108 222-15 91-168 415-15 11-108 045-25 30 11-108 222-15 11-174 914-05 91-129 443-12 11-108 861-25 71-21 00-0125 91-095 941-91 11-108 174-15 91-095 850-91 12-510 110-45 12-305 084-15 11-108 111-15 71-37 00-0132 1-12 00-0566