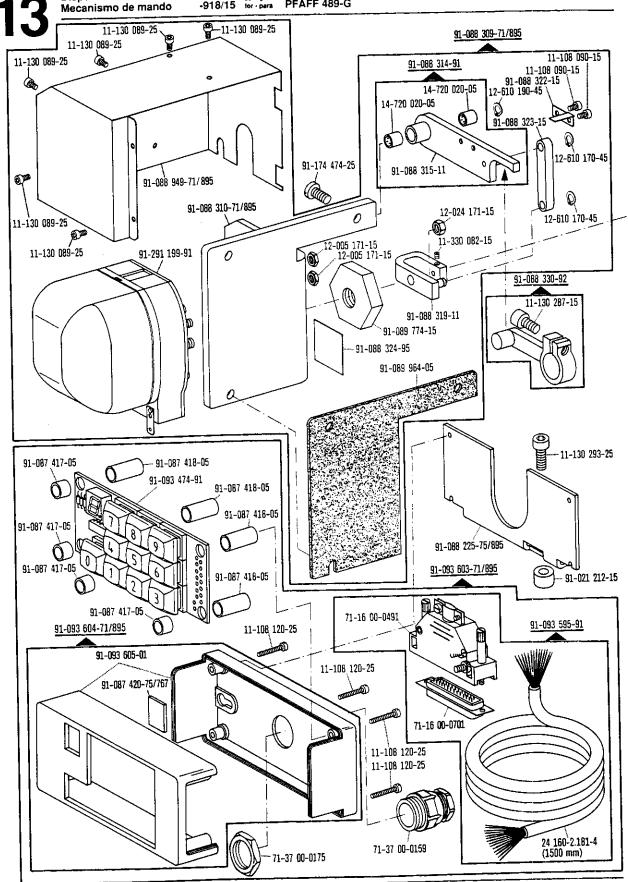

PFAFF 489-G

| Contenido                                   | Praff 409-G                                                                                         |                    |                         |
|---------------------------------------------|-----------------------------------------------------------------------------------------------------|--------------------|-------------------------|
| Register<br>Section<br>Registre<br>Registro |                                                                                                     |                    | Seite<br>Page<br>Página |
|                                             | Schmiermittel-Tabelle<br>Table of lubricants<br>Tableau des lubrifiants<br>Tabla de lubricantes     |                    | 5                       |
| 0                                           | Erläuterungen<br>Explanations<br>Légende<br>Explicaciones                                           |                    | 6                       |
| 1                                           | Kopfteile<br>Needle head parts<br>Pièces de tête<br>Piezas de la cabeza                             |                    | 8                       |
| 2                                           | Armteile<br>Arm parts<br>Pièces de bras<br>Piezas del brazo                                         |                    | 11                      |
| 3                                           | Grundplattenteile<br>Bedplate parts<br>Pièces du plateau fondamental<br>Piezas del cárter           |                    | 14                      |
| 4                                           | Gehäuseteile<br>Housing sections<br>Parties du corps<br>Piezas del cárter                           |                    | 20                      |
| 5                                           | Walzentransport-Einrichtung<br>Puller feed<br>Puller<br>Puller                                      | -748/26            | 22                      |
| 6                                           | Fadenanschneid-Einrichtung<br>Thread trimmer<br>Coupe-fil<br>Cortahilos                             | -900/51<br>-900/99 | 27                      |
| 7                                           | Fadenabstreif-Einrichtung<br>Thread wiper<br>Racleur de fil<br>Retirahilos                          | -909/04            | 31                      |
| 8                                           | Presserfuß-Automatik Automatic presser foot lifter Relève-pied automatique Alzaprensatelas          | -910/04            | 32                      |
| 9                                           | Presserfuß-Automatik<br>Automatic presser foot lifter<br>Relève-pied automatique<br>Alzaprensatelas | -910/24            | 34                      |
| 10                                          | Verriegelungs-Einrichtung<br>Backtacking mechanism<br>Dispositif à points d'arrêt<br>Rematador      | -911/35            | 36                      |
| 11                                          | Verriegelungs-Einrichtung Backtacking mechanism Dispositif à points d'arrêt Rematador               | -911/97            | 40                      |
| 12                                          | Schalteinrichtung Switching system Dispositif de commande Mecanismo de mando                        | -918/14            | 42                      |
| 13                                          | Schalteinrichtung Switching system Dispositif de commande Mecanismo de mando                        | -918/15            | 44                      |