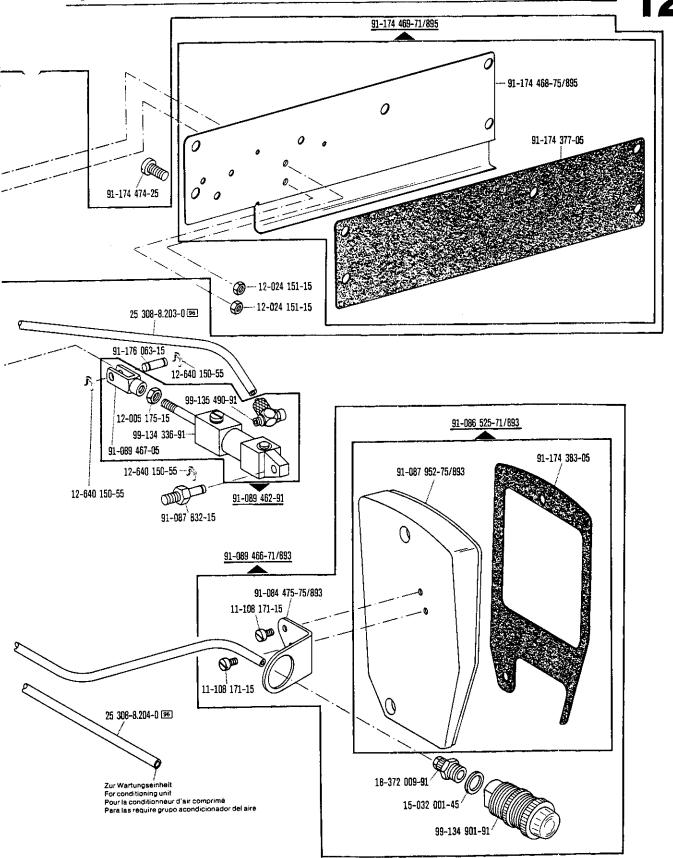

Zur Wartungseinheit For conditioning unit Pour la conditionneur d'air comprimé Para las require grupo acondicionador del aire

Beinhaltet Presserfuß-Automatik -910/04 With automatic presser foot lifter -910/04 Relève-pied compris. -910/04 Alzaprensatelas automático -910/04

siehe Erläuterungen Register 0 see explanations in section 0 voir légende registre 0 ver explicaciones del registro 0

Zur Warlungseinheit
 For conditioning unit
 Pour la conditionneur d'air comprimé
 Para las require grupo acondicionador del aire