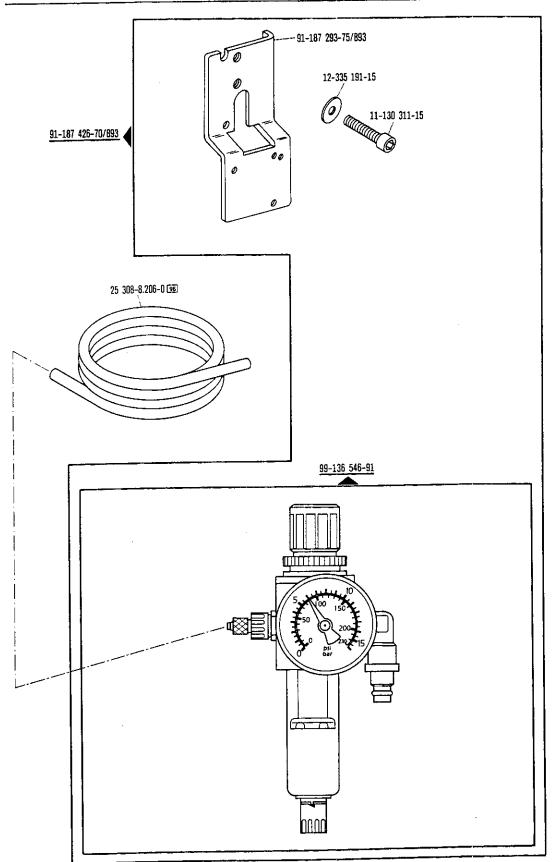

Zur Wartungseinheit For conditioning unit Pour la conditionneur d'air comprimé Para las require grupo acondicionador del aire

Beinhaltet Presserfuß-Automatik -910/04 With automatic presser foot lifter -910/04 Relève-pied compris. -910/04 Alzaprensatelas automático -910/04

siehe Erläuterungen Register 0 see explanations in section 0 voir légende registre 0 ver explicaciones del registro 0

Zur Warlungseinheit
 For conditioning unit
 Pour la conditionneur d'air comprimé
 Para las require grupo acondicionador del aire