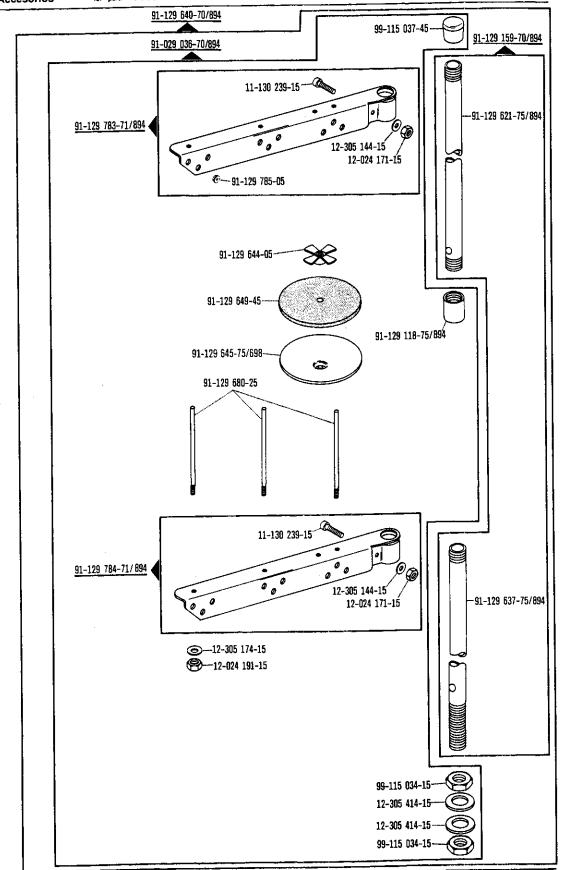

utomatik -910/04 With automatic presser foot lifter -910/04 Relève-pied compris. -910/04 Alzaprensatelas automático -910/04



siehe Erläuterungen Register 0 see explanations in section 0 voir légende registre 0 ver explicaciones del registro 0











siehe Erläuterungen Register 0 see explanations in section 0 voir légende registre 0 ver explicaciones del registro 0





siehe Erläuterungen Register 0
see explanations in section 0
voir légende registre 0
ver explicaciones del registro 0



11-210 084-25

\$ 11-210 084-25

91-186 482-91





siehe Erläuterungen Register 0
see explanations in section 0
voir légende registre 0
ver explicaciones del registro 0

16







sishe Erläuterungen Register 0
see explanations in section 0
voir légende registre 0
var explicaciones del registro 0







Fadenöler Thread lubricator Graisseur de fil zur - pour Lubrificador del hilo tor - para

zur - pour for - para PFAFF 489-G 18





Keilriemenscheiben-Tabelle Table of V-belt pulleys Tableau des poulies à gorge en V

| 9                                                                                                                                     |                                                                                                          |                                                  |                                                                                                                             |