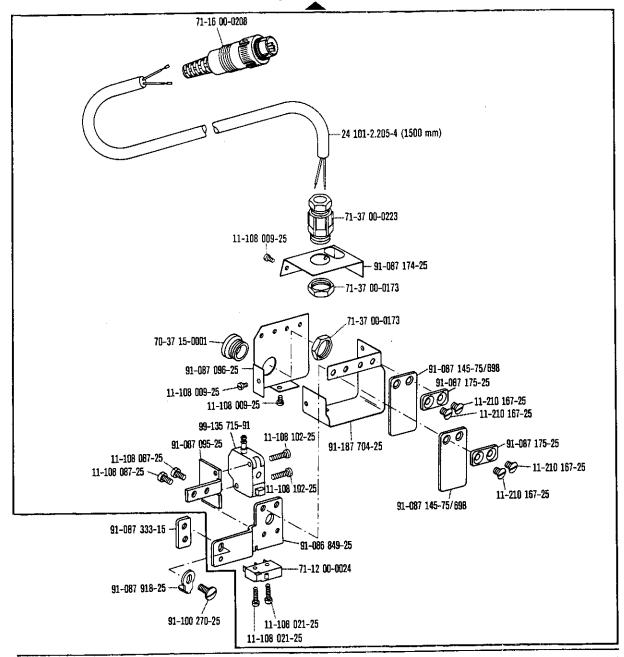

| No.                            | Seite<br>Page<br>Pages<br>Página | No.                            | Seite<br>Page<br>Pages<br>Página | No.                            | Seite<br>Page<br>Pages<br>Página | No.           | Seite<br>Page<br>Pages<br>Página |
|--------------------------------|----------------------------------|--------------------------------|----------------------------------|--------------------------------|----------------------------------|---------------|----------------------------------|
| 2-005 195-15                   | 31, 34                           | 12-610 170-45                  | 44                               | 13-063 244-05                  | 41                               | 14-680 070-15 | <b>†1</b>                        |
| 2-005 215-15                   | 30                               | 12-610 190-45                  | 24, 44                           | 13-070 981-05                  | 32, 38, 41,                      | 14-720 020-05 | 44 -                             |
| 2-010 300-15                   | 41                               | 12-610 200-45                  | 15                               | 13-210 291-05                  | 47,51<br>50                      | 14-720 170-05 | 23                               |
| 2-024 121-15                   | 27                               | 12-610 230-45                  | 13, 19, 24,                      | 13-250 097-25                  | 8                                | 15-032 001-45 | 32, 33, 34,                      |
| 2-024 151-15                   | 25, 43                           | 12-610 250-45                  | 28, 29<br>13, 25, 45             | 14-010 173-01                  | 16, 18, 24                       | 15-032 006-45 | 38, 39, 43<br>38                 |
| 12-024 151-25                  | 46                               | 12-610 260-45                  | 12                               | 14-010 570-01                  | 19, 28                           | 15-120 709-05 | 30                               |
| 12-024 171-15                  | 12, 28, 29,                      | 12-610 280-45                  | 16                               | 14-015 624-91                  | 15                               | 15-120 712-05 | 30                               |
| 12-024 172-15                  | 30, 44, 52<br>12, 28, 30         | 12-610 330-45                  | 26                               | 14-016 080-01                  | 19, 28                           | 15-120 718-05 | 24                               |
| 12-024 191-15                  | 13, 33, 35,                      | 12-618 120-45                  | 29.30                            | 14-016 150-01                  | 11                               | 15-120 904-05 | 23                               |
| 12-024 191-25                  | 39, 47, 52<br>51                 | 12-624 170-45                  | 29, 30                           | 14-016 151-91                  | 11, 26                           | 15-120 919-05 | 25                               |
| 12-024 211-15                  | 20                               | 12-624 200-45                  | 27                               | 14-016 153-01                  | 11, 26                           | 15-120 924-05 | 15                               |
| 12-024 231-25                  | 22                               | 12-624 310-45                  | 17, 18                           | 14-017 620-01                  | 15                               | 15-256 055-01 | 25                               |
| 12-085 170-15                  | 29                               | 12-640 130-55                  | 10, 11, 24,                      | 14-018 570-91                  | 8                                | 15-280 022-01 | 25                               |
| 12-305 114-15                  | 8, 22, 35.                       | 12-640 150-55                  | 25<br>10. 13. 18,                | 14-018 590-01                  | 25                               | 16-049 020-11 | 12, 28, 30                       |
| 12-305 114-25                  | 42<br>46                         |                                | 24, 30, 31,<br>36, 40, 43        | 14-018 623-01                  | 15                               | 16-049 021-11 | 12, 28. 30                       |
| 12-305 144-15                  | 29, 30, 31,                      | 12-640 170-55                  | 22, 23, 29                       | 14-018 624-91                  | 15                               | 16-049 040-11 | 35                               |
|                                | 52<br>23, 31, 47,                | 12-640 220-55                  | 16                               | 14-018 643-01                  | 11                               | 16-409 907-05 | 23                               |
| 12-305 174-15                  | 52                               | 12-660 390-45                  | 19, 28                           | 14-018 644-91                  | 11                               | 16-410 079-05 | 26                               |
| 12-305 214-15                  | 10                               | 12-660 430-45                  | 25                               | 14-215 007-13                  | 24                               | 16-437 050-05 | 54                               |
| 12-305 414-15                  | 34, 52                           | 13-030 310-05                  | 13                               | 14-215 013-13                  | 24                               | 16-437 090-05 | 54                               |
| 12-315 170-15                  | 22, 35                           | 13-030 341-05                  | 53                               | 14-215 016-13                  | 47                               | 17-028 318-61 | 24                               |
| 12-335 191-15                  | 33, 34, 39,<br>48                | 13-033 190-05                  | 28                               | 14-215 070-13                  | 8, 24                            | 17-035 232-65 | 22                               |
| 12-361 156-15                  | 11                               | 13-033 220-05                  | 29                               |                                | 24, 25                           | 18-272 010-65 | 39                               |
| 12-500 151-45                  | 33, 39, 46                       | 13-033 268-05                  | 30                               | 14-215 028-13                  |                                  | 18-277 001-91 | 33, 39                           |
| 12-500 170-45                  | 31                               | 13-033 280-05                  | 29                               | 14-215 043-43                  | 22                               | 18-278 005-91 | 33, 39                           |
| 12-500 210-45                  | 41                               | 13-033 460-05                  | 28                               | 14-215 049-13                  | 16                               | 18-279 010-05 | 33, 39                           |
| 12-500 211-45                  | 32, 38                           | 13-033 556-05                  | 24                               | 14-215 049-43                  | 24<br>16                         | 18-372 001-91 | 33, 39                           |
| 12-501 170-45                  | 35                               | 13-052 049-55                  | 8                                | 14-215 118-13<br>14-218 040-01 | 23                               | 18-372 009-91 | 43                               |
| 12-505 150-45                  | 22                               | 13-052 088-55                  | 15                               | 14-218 040-01                  | 11                               | 18-373 011-91 | 33, 39, 41                       |
| 12-510 111-15                  | 31                               | 13-052 248-15                  | _32<br>12 13                     | 14-650 243-05                  | 9                                | 18-378 001-61 | 33                               |
| 12-510 171-45                  | 13, 47                           | 13-052 256-15                  | 12,13<br>25                      | 14-680 030-15                  | 15                               | 18-378 001-91 | 33, 39                           |
| 12-517 200-45                  | 24                               | 13-052 262-15                  | 25<br>38                         | 14-680 050-15                  | 15                               | 18-378 002-91 | 33, 39                           |
| 12-517 250-45<br>12-518 230-45 | 25<br>24                         | 13-053 248-15<br>13-063 193-05 | 28                               | 14-680 060-15                  | 11,26                            | 40-754 701-00 | 50                               |