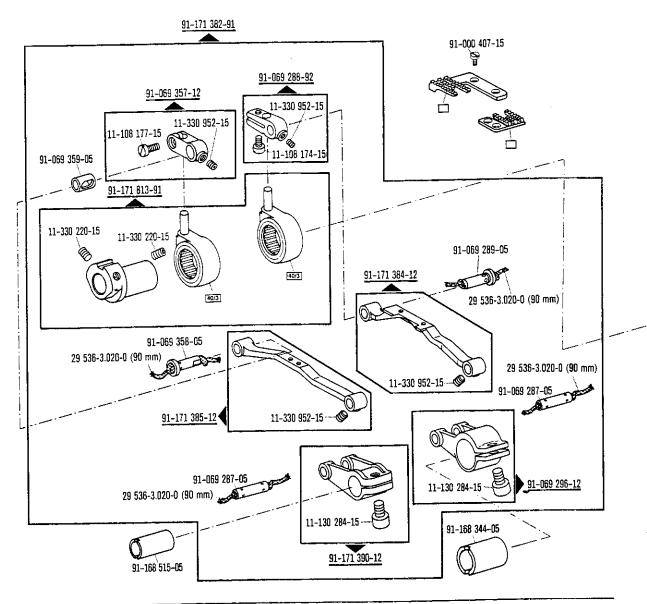

siehe Erläuterungen Register 0
see explanations in section 0
voir légende registre 0
ver explicaciones del registro 0

Puller

-748/26 zur - pour for - para PFAFF 489-G

siehe Erläuterungen Register 0
see explanations in section 0
voir légende registre 0
ver explicaciones del registro 0