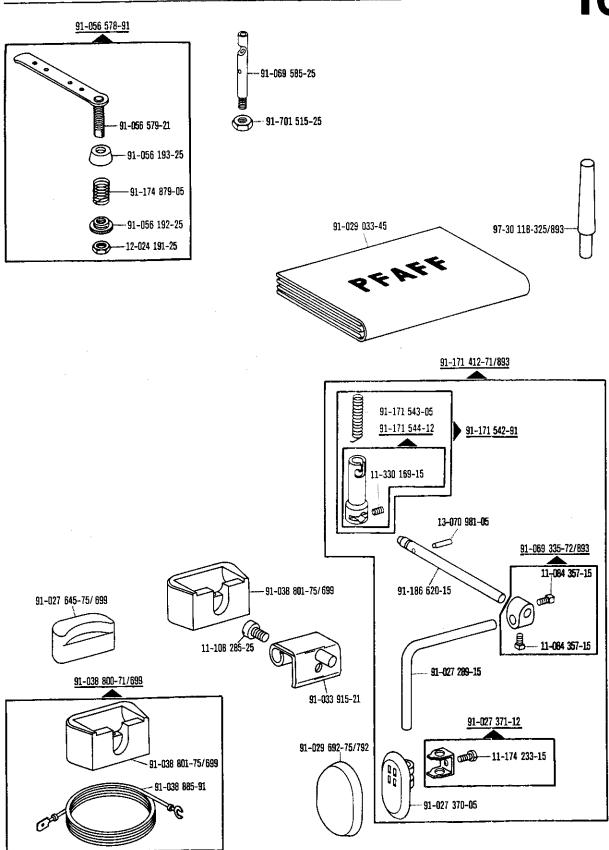

Fadenöler Thread lubricator Graisseur de fil zur - pour Lubrificador del hilo tor - para

zur - pour for - para PFAFF 489-G 18

Keilriemenscheiben-Tabelle Table of V-belt pulleys Tableau des poulies à gorge en V