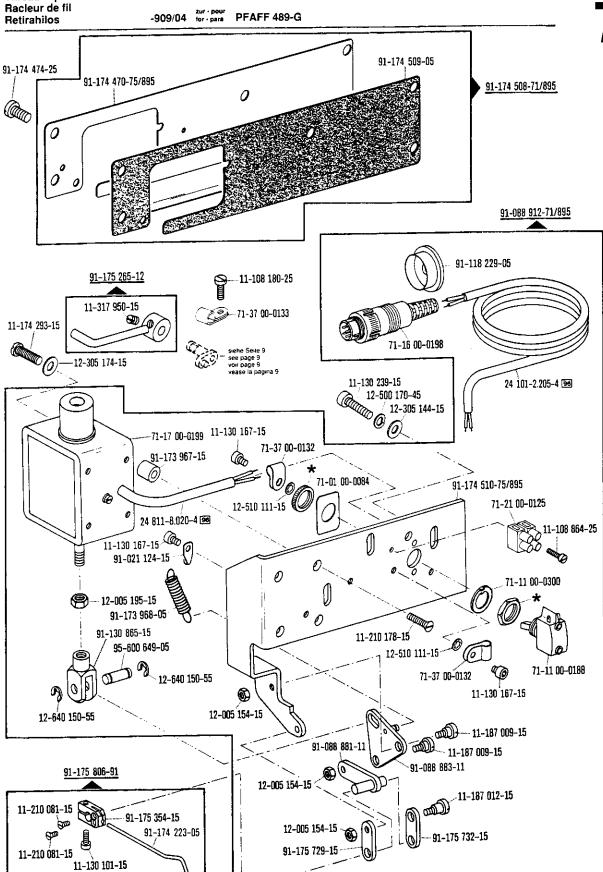

siehe Erläuterungen Register 0 see explanations in section 0 voir légende registre 0 ver explicaciones del registro 0

Zur Warlungseinheit
 For conditioning unit
 Pour la conditionneur d'air comprimé
 Para las require grupo acondicionador del aire

b) Beinhaltet Presserfuß-Automatik -910/04 With automatic presser foot lifter -910/04 Relève-pied compris. -910/04 Alzaprensatelas automático -910/04

siehe Erläuterungen Register 0 see explanations in section 0 voir légende registre 0 ver explicaciones del registro 0