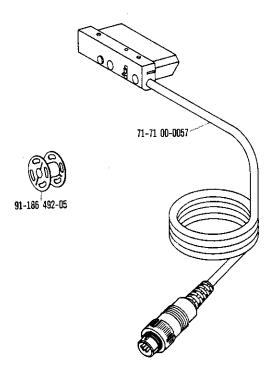

r 0 see explanations in section 0 voir légende registre 0 ver explicaciones del registro 0

Zur Warlungseinheit
 For conditioning unit
 Pour la conditionneur d'air comprimé
 Para las require grupo acondicionador del aire



b) Beinhaltet Presserfuß-Automatik -910/04 With automatic presser foot lifter -910/04 Relève-pied compris. -910/04 Alzaprensatelas automático -910/04



siehe Erläuterungen Register 0 see explanations in section 0 voir légende registre 0 ver explicaciones del registro 0











siehe Erläuterungen Register 0 see explanations in section 0 voir légende registre 0 ver explicaciones del registro 0





siehe Erläuterungen Register 0
see explanations in section 0
voir légende registre 0
ver explicaciones del registro 0



11-210 084-25

\$ 11-210 084-25

91-186 482-91





siehe Erläuterungen Register 0
see explanations in section 0
voir légende registre 0
ver explicaciones del registro 0

16







sishe Erläuterungen Register 0
see explanations in section 0
voir légende registre 0
var explicaciones del registro 0







Fadenöler Thread lubricator Graisseur de fil zur - pour Lubrificador del hilo tor - para

zur - pour for - para PFAFF 489-G 18





Keilriemenscheiben-Tabelle Table of V-belt pulleys Tableau des poulies à gorge en V

| 9                                                                                                                                     |                                                                                                          |                                                  |