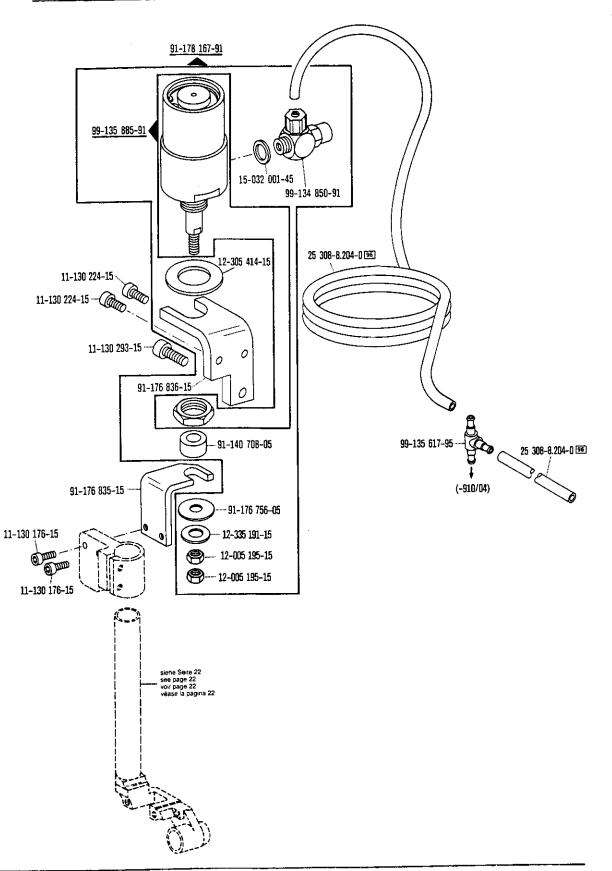

Zur Wartungseinheit For conditioning unit Pour la conditionneur d'air comprimé Para las require grupo acondicionador del aire

Beinhaltet Presserfuß-Automatik -910/04 With automatic presser foot lifter -910/04 Relève-pied compris. -910/04 Alzaprensatelas automático -910/04