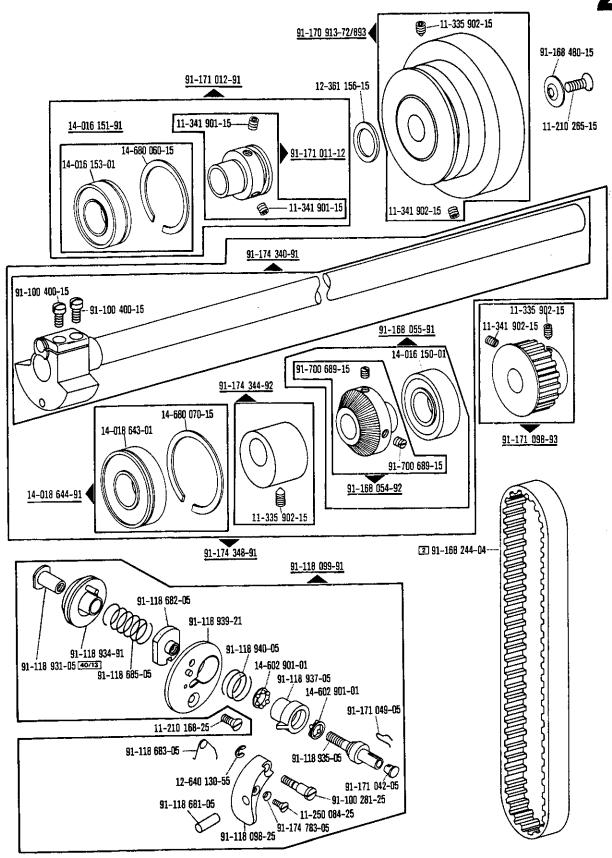

siehe Erläuterungen Register 0
see explanations in section 0
voir légende registre 0
ver explicaciones del registro 0

Puller

-748/26 zur - pour for - para PFAFF 489-G

siehe Erläuterungen Register 0
see explanations in section 0
voir légende registre 0
ver explicaciones del registro 0