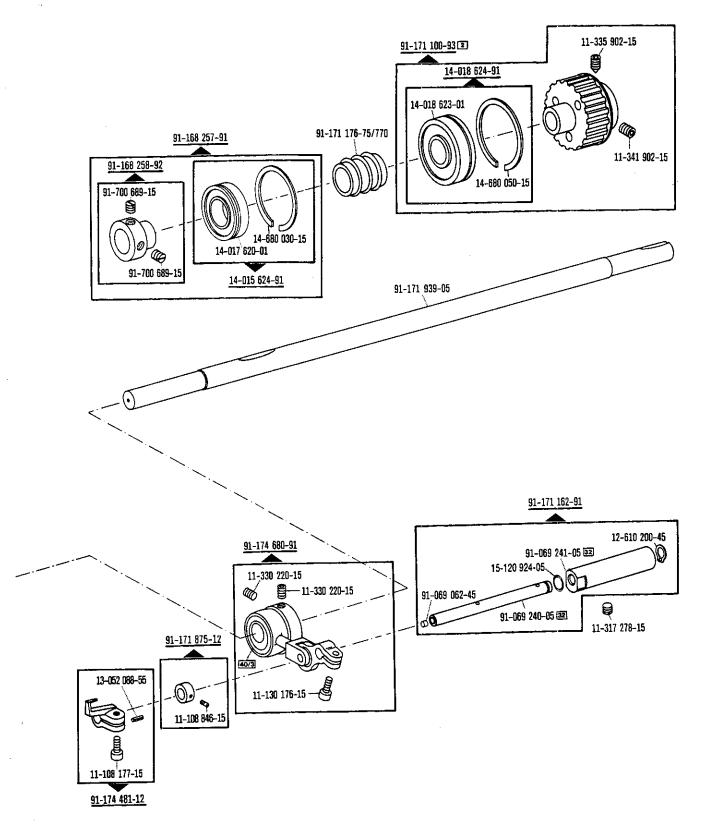

o. de commande, voir page 5.
  Empape con aceite 280-1-120 105, para el N° de pedido véase la página 5.
- 96 Länge angeben.
  State lenght.
  Préciser longueur.
  Indiquese la largura.





siehe Erläuterungen Register 0
see explanations in section 0
voir légende registre 0
ver explicaciones del registro 0





in siehe Erläuterungen Register 0 see explanations in section 0 voir légende registre 0 ver explicaciones del registro 0



siehe Erläuterungen Register 0
see explanations in section 0
voir légende registre 0
ver explicaciones del registro 0



siehe Erläuterungen Register 0 see explanations in section 0
voir légende registre 0
ver explicaciones del registro 0





siehe Erläuterungen Register 0
see explanations in section 0
voir légende registre 0
ver explicaciones del registro 0



siehe Erläuterungen Register 0 see explanations in section 0 voir légende registre 0 ver explicaciones del registro 0





siehe Erläuterungen Register 0
see explanations in section 0
voir légende registre 0
ver explicaciones del registro 0





siehe Erläuterungen Register 0 see explanations in section 0 voir légende registre 0 ver explicaciones del registro 0





siene Erläuterungen Register 0 see explanations in section 0 voir légende registre 0 ver explicaciones del registro 0





siehe Erläuterungen Register 0
see explanations in section 0
voir légende registre 0
ver explicaciones del registro 0

91-174 627-75/895 91-176 585-05

91-176 604-05

91-168 105-05

91-174 623-71/895

12-640 130-55

91-176 147-05 91-169 582-05

siehe Erläuterungen Register 0
see explanations in section 0