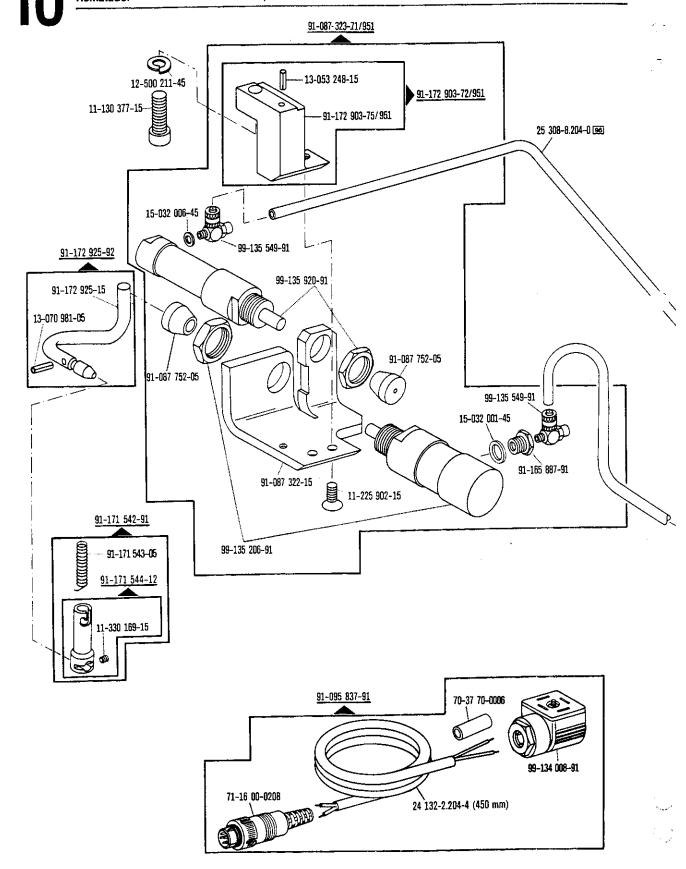

Zur Wartungseinheit For conditioning unit Pour la conditionneur d'air comprimé Para las require grupo acondicionador del aire

Beinhaltet Presserfuß-Automatik -910/04 With automatic presser foot lifter -910/04 Relève-pied compris. -910/04 Alzaprensatelas automático -910/04

siehe Erläuterungen Register 0 see explanations in section 0 voir légende registre 0 ver explicaciones del registro 0

Zur Warlungseinheit
 For conditioning unit
 Pour la conditionneur d'air comprimé
 Para las require grupo acondicionador del aire