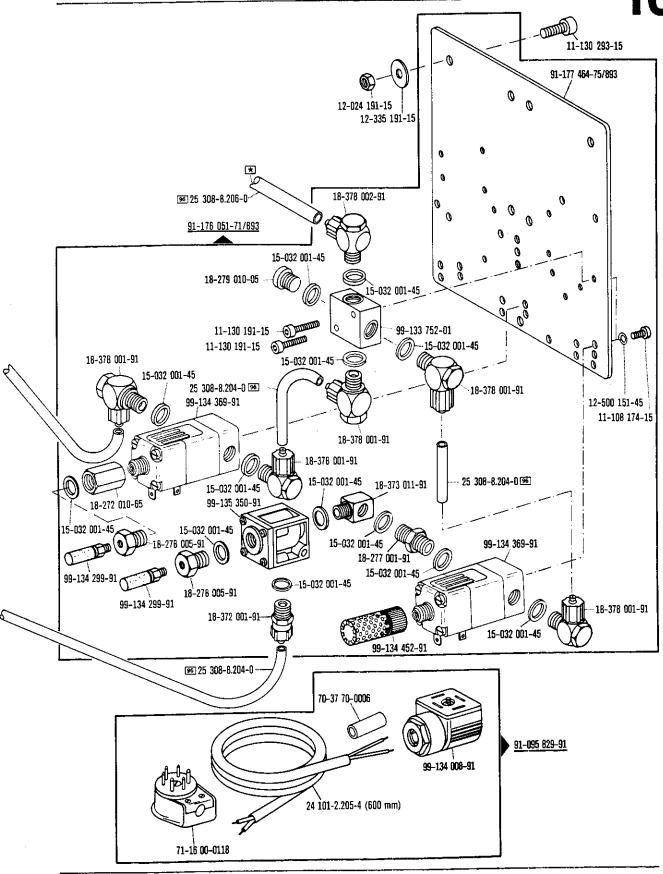

Beinhaltet Presserfuß-Automatik -910/04 With automatic presser foot lifter -910/04 Releve-pied compris. -910/04 Alzaprensatelas automático -910/04

91-087 929-71/698 (-918/14)

siehe Erläuterungen Register 0 see explanations in section 0 voir légende registre 0 ver explicaciones del registro 0

Beinhaltet Presserfuß-Automatik -910/04 With automatic presser foot lifter -910/04 Relève-pied compris -910/04 Alzaprensatelas automático -910/04

Beinhaltet Presserfuß-Automatik -910/04 With automatic presser foot lifter -910/04 Relève-pied compris. -910/04 Alzaprensatelas automático -910/04

b) Beinhaltet Presserfuß-Automatik -910/04 With automatic presser foot lifter -910/04 Relève-pied compris. -910/04 Alzaprensatelas automático -910/04

siehe Erläuterungen Register 0 see explanations in section 0 voir légende registre 0 ver explicaciones del registro 0