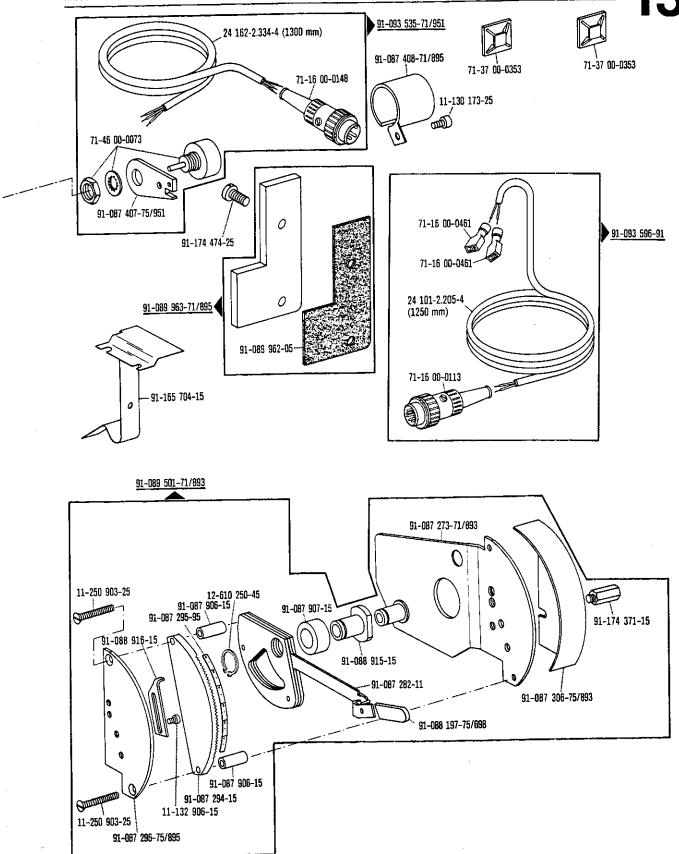

siehe Erläuterungen Register 0
see explanations in section 0
voir légende registre 0
ver explicaciones del registro 0

Puller

-748/26 zur - pour for - para PFAFF 489-G

siehe Erläuterungen Register 0
see explanations in section 0
voir légende registre 0
ver explicaciones del registro 0

11-130 257-15

11-130 092-15

91-174 863-12

siehe Erläuterungen Register 0 see explanations in section 0 voir légende registre 0 ver explicaciones del registro 0

siehe Erläuterungen Register 0 see explanations in section 0 voir légende registre 0 ver explicaciones del registro 0