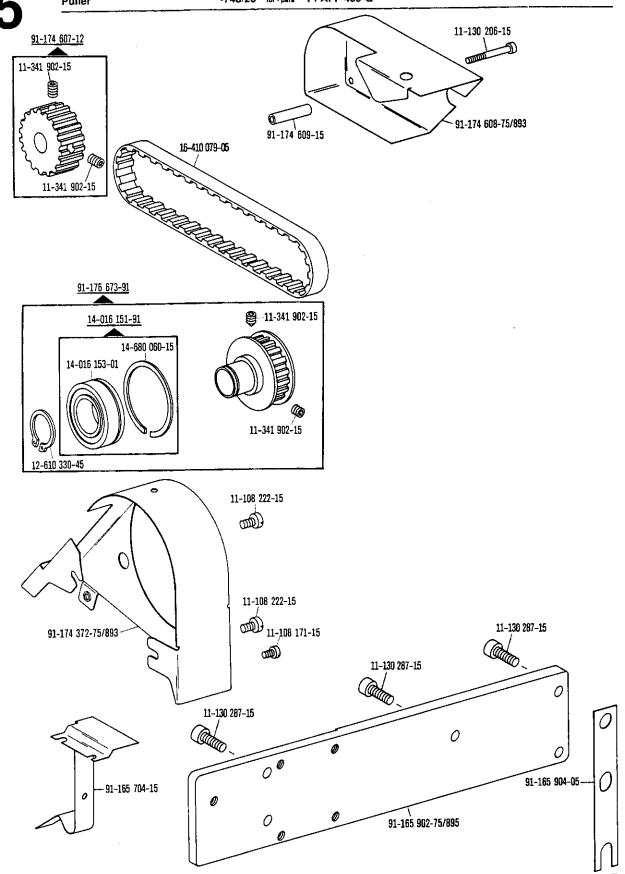

siehe Erläuterungen Register 0
see explanations in section 0
voir légende registre 0
ver explicaciones del registro 0

Puller

-748/26 zur - pour for - para PFAFF 489-G

siehe Erläuterungen Register 0
see explanations in section 0
voir légende registre 0
ver explicaciones del registro 0

11-130 257-15

11-130 092-15

91-174 863-12

siehe Erläuterungen Register 0 see explanations in section 0 voir légende registre 0 ver explicaciones del registro 0

siehe Erläuterungen Register 0 see explanations in section 0 voir légende registre 0 ver explicaciones del registro 0