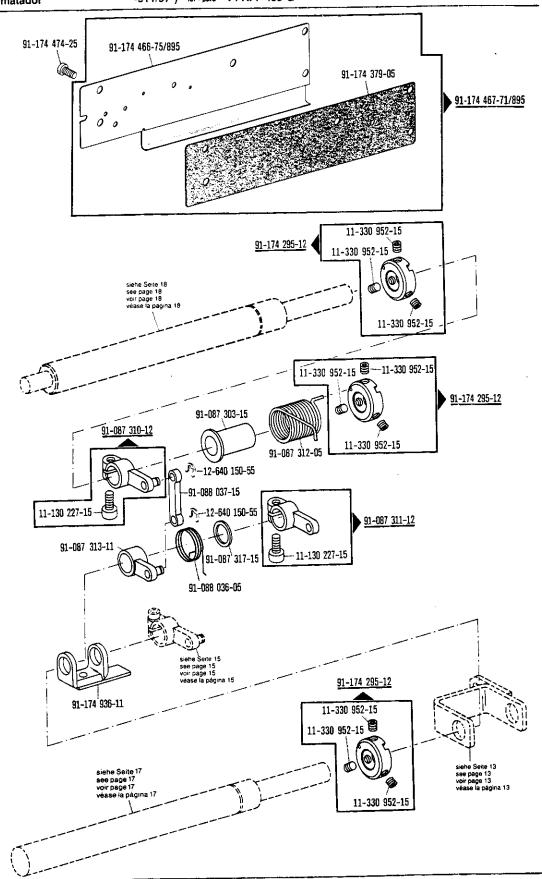

omatic presser foot lifter -910/04 Releve-pied compris. -910/04 Alzaprensatelas automático -910/04



91-087 929-71/698 (-918/14)



siehe Erläuterungen Register 0 see explanations in section 0 voir légende registre 0 ver explicaciones del registro 0

Beinhaltet Presserfuß-Automatik -910/04 With automatic presser foot lifter -910/04 Relève-pied compris -910/04 Alzaprensatelas automático -910/04



Beinhaltet Presserfuß-Automatik -910/04 With automatic presser foot lifter -910/04 Relève-pied compris. -910/04 Alzaprensatelas automático -910/04



siehe Erläuterungen Register 0 see explanations in section 0 voir légende registre 0 ver explicaciones del registro 0

Zur Warlungseinheit
 For conditioning unit
 Pour la conditionneur d'air comprimé
 Para las require grupo acondicionador del aire



b) Beinhaltet Presserfuß-Automatik -910/04 With automatic presser foot lifter -910/04 Relève-pied compris. -910/04 Alzaprensatelas automático -910/04



siehe Erläuterungen Register 0 see explanations in section 0 voir légende registre 0 ver explicaciones del registro 0











siehe Erläuterungen Register 0 see explanations in section 0 voir légende registre 0 ver explicaciones del registro 0





siehe Erläuterungen Register 0
see explanations in section 0
voir légende registre 0
ver explicaciones del registro 0



11-210 084-25

\$ 11-210 084-25

91-186 482-91





siehe Erläuterungen Register 0
see explanations in section 0
voir légende registre 0
ver explicaciones del registro 0

16







sishe Erläuterungen Register 0
see explanations in section 0
voir légende registre 0
var ex