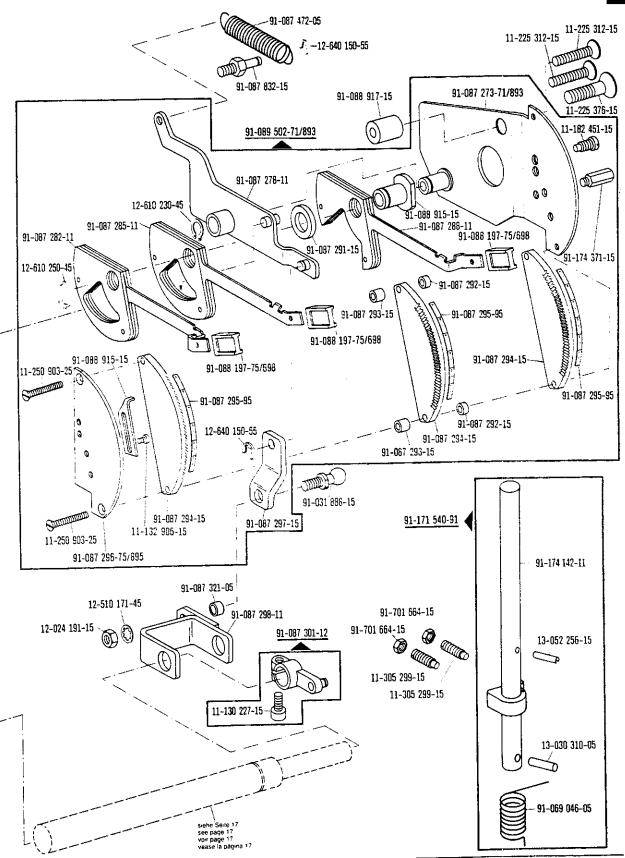

Zur Wartungseinheit For conditioning unit Pour la conditionneur d'air comprimé Para las require grupo acondicionador del aire

Beinhaltet Presserfuß-Automatik -910/04 With automatic presser foot lifter -910/04 Relève-pied compris. -910/04 Alzaprensatelas automático -910/04

Beinhaltet Presserfuß-Automatik -910/04 With automatic presser foot lifter -910/04 Releve-pied compris. -910/04 Alzaprensatelas automático -910/04

91-087 929-71/698 (-918/14)

siehe Erläuterungen Register 0 see explanations in section 0 voir légende registre 0 ver explicaciones del registro 0

Beinhaltet Presserfuß-Automatik -910/04 With automatic presser foot lifter -910/04 Relève-pied compris -910/04 Alzaprensatelas automático -910/04

Beinhaltet Presserfuß-Automatik -910/04 With automatic presser foot lifter -910/04 Relève-pied compris. -910/04 Alzaprensatelas automático -910/04

siehe Erläuterungen Register 0 see explanations in section 0 voir légende registre 0 ver explicaciones del registro 0

Zur Warlungseinheit
 For conditioning unit
 Pour la conditionneur d'air comprimé
 Para las require grupo acondicionador del aire

b) Beinhaltet Presserfuß-Automatik -910/04 With automatic presser foot lifter -910/04 Relève-pied compris. -910/04 Alzaprensatelas automático -910/04

siehe Erläuterungen Register 0 see explanations in section 0 voir légende registre 0 ver explicaciones del registro 0