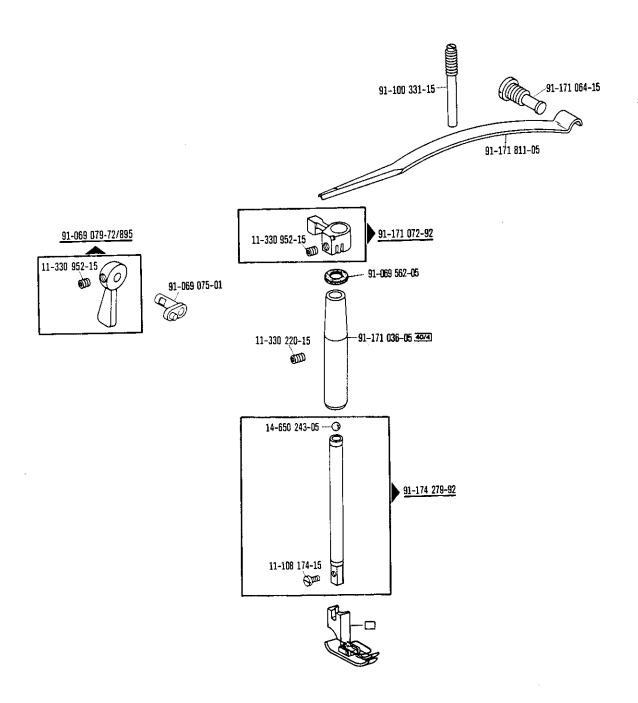

80-1-120 205, for stock number see page 5.
  Graisser avec de la graisse 280-1-120 205; no. de commande, voir page 5.
  Engrase con grasa 280-1-120 205, para el N° de pedido véase la página 5.
- Füllen mit 50 ml 280-1-120 122, Bestellnummer siehe Seite 5.
  Top up with 50 ml 280-1-120 122, for stock number see page 5.
  Remplir avec 50 ml 280-1-120 122; no. de commande, voir page 5.
  Rellénese con 50 ml 280-1-120 122, para el N° de pedido, véase la página 5.
- Tränken mit 280-1-120 105, Bestellnummer siehe Seite 5.
  Soak with 280-1-120 105, for stock number see page 5.
  Imbiber d'huile 280-1-120 105; no. de commande, voir page 5.
  Empape con aceite 280-1-120 105, para el N° de pedido véase la página 5.
- 96 Länge angeben.
  State lenght.
  Préciser longueur.
  Indiquese la largura.





siehe Erläuterungen Register 0
see explanations in section 0
voir légende registre 0
ver explicaciones del registro 0





in siehe Erläuterungen Register 0 see explanations in section 0 voir légende registre 0 ver explicaciones del registro 0



siehe Erläuterungen Register 0
see explanations in section 0
voir légende registre 0
ver explicaciones del registro 0



siehe Erläuterungen Register 0 see explanations in section 0
voir légende registre 0
ver explicaciones del registro 0





siehe Erläuterungen Register 0
see explanations in section 0
voir légende registre 0
ver explicaciones del registro 0



siehe Erläuterungen Register 0 see explanations in section 0 voir légende registre 0 ver explicaciones del registro 0





siehe Erläuterungen Register 0
see explanations in section 0
vo