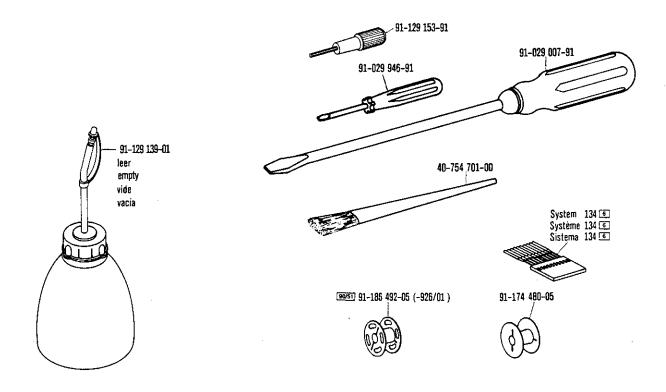

Fadenöler Thread lubricator Graisseur de fil zur - pour Lubrificador del hilo tor - para

zur - pour for - para PFAFF 489-G 18

Keilriemenscheiben-Tabelle Table of V-belt pulleys Tableau des poulies à gorge en V