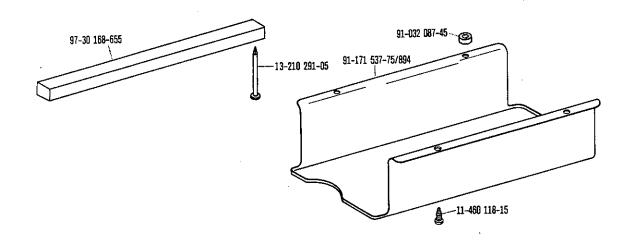

siehe Erläuterungen Register 0
see explanations in section 0
voir légende registre 0
ver explicaciones del registro 0

Puller

-748/26 zur - pour for - para PFAFF 489-G

siehe Erläuterungen Register 0
see explanations in section 0
voir légende registre 0
ver explicaciones del registro 0