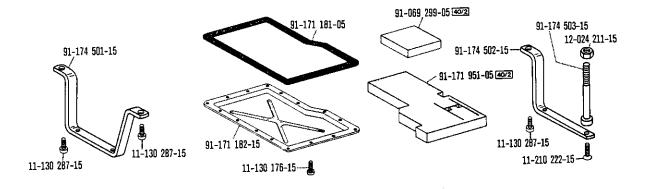

siehe Erläuterungen Register 0
see explanations in section 0
voir légende registre 0
ver explicaciones del registro 0

Puller

-748/26 zur - pour for - para PFAFF 489-G

siehe Erläuterungen Register 0
see explanations in section 0
voir légende registre 0
ver explicaciones del registro 0