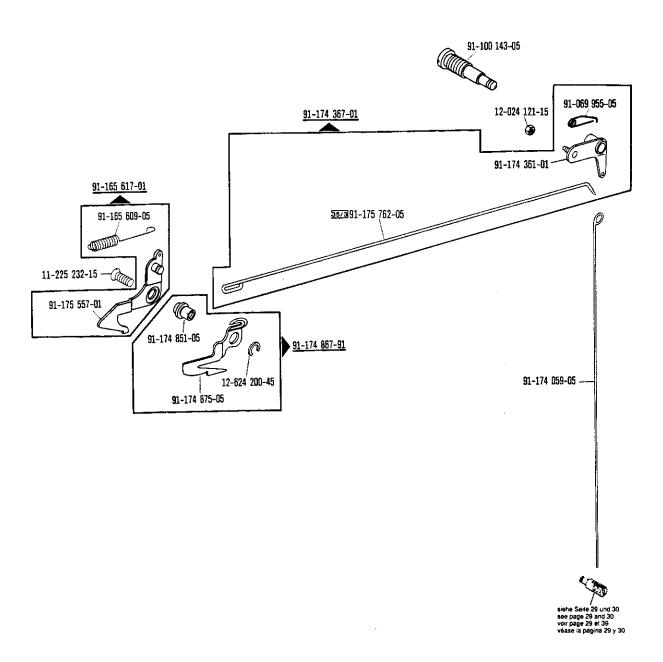

Zur Wartungseinheit For conditioning unit Pour la conditionneur d'air comprimé Para las require grupo acondicionador del aire

Beinhaltet Presserfuß-Automatik -910/04 With automatic presser foot lifter -910/04 Relève-pied compris. -910/04 Alzaprensatelas automático -910/04

Beinhaltet Presserfuß-Automatik -910/04 With automatic presser foot lifter -910/04 Releve-pied compris. -910/04 Alzaprensatelas automático -910/04

91-087 929-71/698 (-918/14)

siehe Erläuterungen Register 0 see explanations in section 0 voir légende registre 0 ver explicaciones del registro 0

Beinhaltet Presserfuß-Automatik -910/04 With automatic presser foot lifter -910/04 Relève-pied compris -910/04 Alzaprensatelas automático -910/04

Beinhaltet Presserfuß-Automatik -910/04 With automatic presser foot lifter -910/04 Relève-pied compris. -910/04 Alzaprensatelas automático -910/04

siehe Erläuterungen Register 0 see explanations in section 0 voir légende registre 0 ver explicaciones del registro 0

Zur Warlungseinheit
 For conditioning unit
 Pour la conditionneur d'air comprimé
 Para las require grupo acondicionador del aire

b) Beinhaltet Presserfuß-Automatik -910/04 With automatic presser foot lifter -910/04 Relève-pied compris. -910/04 Alzaprensatelas automático -910/04

siehe Erläuterungen Register 0 see explanations in section 0 voir légende registre 0 ver explicaciones del registro 0