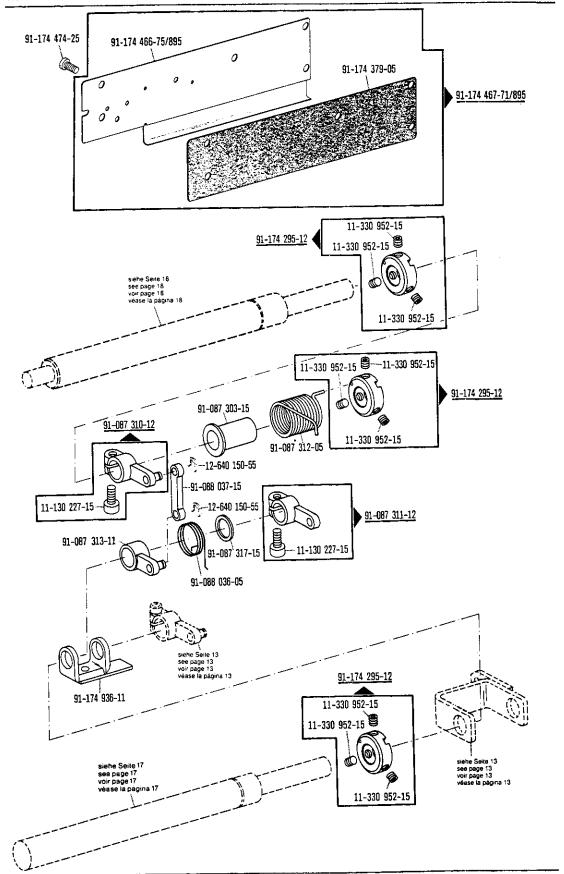

siehe Erläuterungen Register 0
see explanations in section 0
voir légende registre 0
ver explicaciones del registro 0

Puller

-748/26 zur - pour for - para PFAFF 489-G

siehe Erläuterungen Register 0
see explanations in section 0
voir légende registre 0
ver explicaciones del registro 0