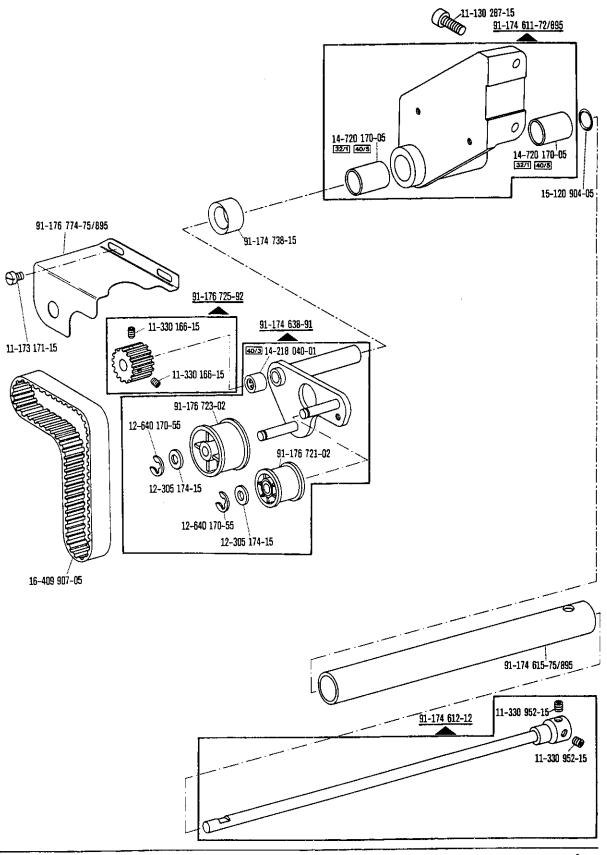

siehe Erläuterungen Register 0
see explanations in section 0
voir légende registre 0
ver explicaciones del registro 0

Puller

-748/26 zur - pour for - para PFAFF 489-G

siehe Erläuterungen Register 0
see explanations in section 0
voir légende registre 0
ver explicaciones del registro 0