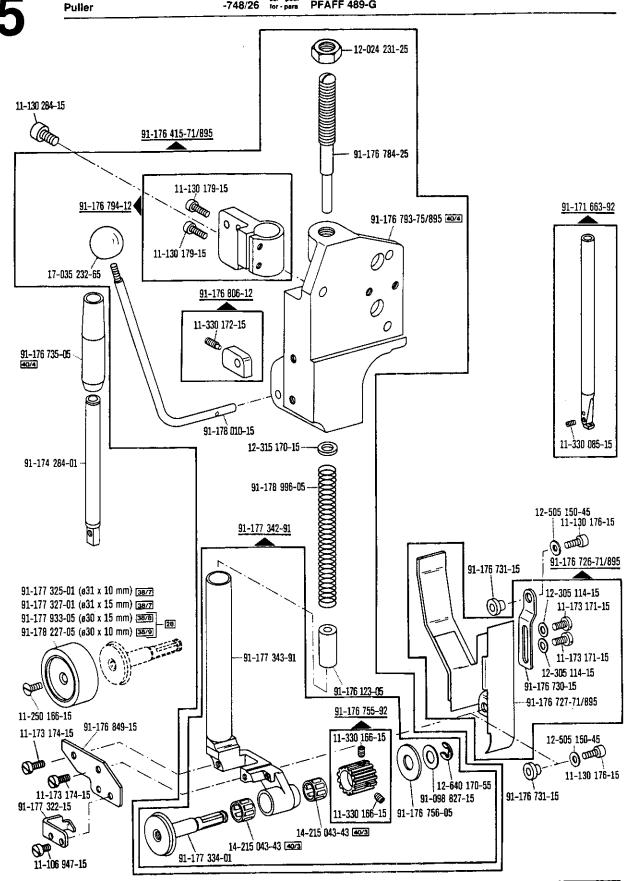

siehe Erläuterungen Register 0
see explanations in section 0
voir légende registre 0
ver explicaciones del registro 0

Puller

-748/26 zur - pour for - para PFAFF 489-G

siehe Erläuterungen Register 0
see explanations in section 0
voir légende registre 0
ver explicaciones del registro 0