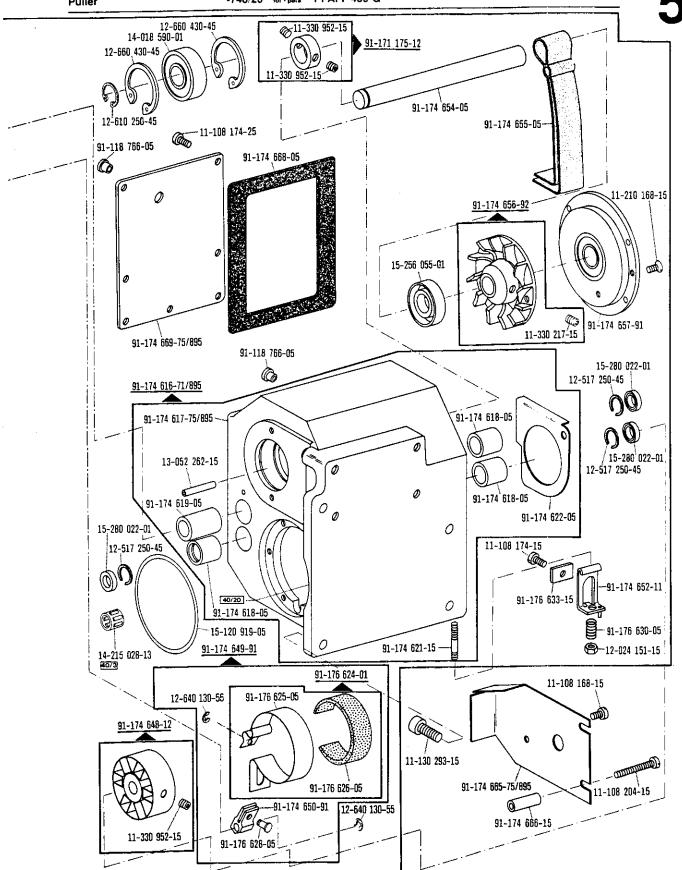

siehe Erläuterungen Register 0
see explanations in section 0
voir légende registre 0
ver explicaciones del registro 0

Puller

-748/26 zur - pour for - para PFAFF 489-G

siehe Erläuterungen Register 0
see explanations in section 0
voir légende registre 0
ver explicaciones del registro 0