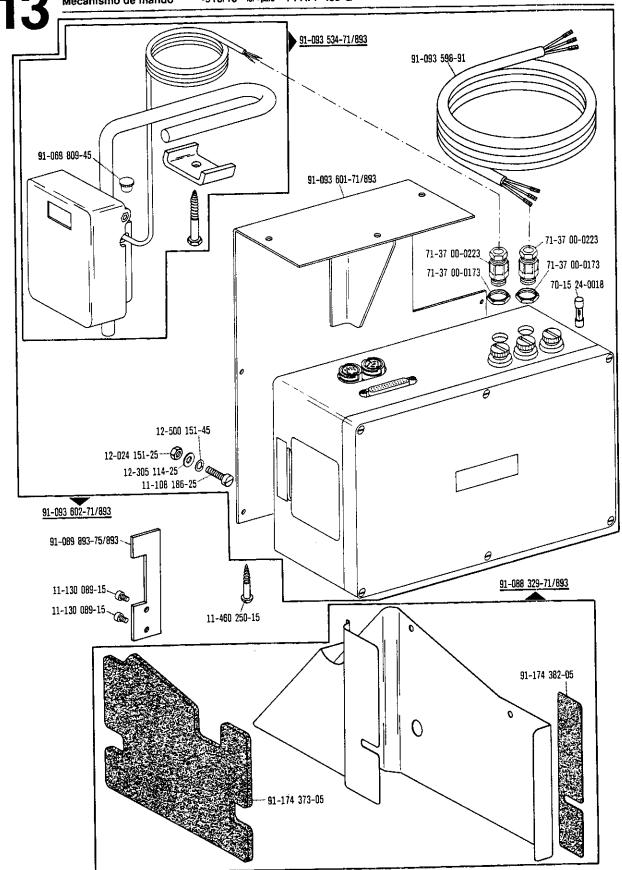

Zur Wartungseinheit For conditioning unit Pour la conditionneur d'air comprimé Para las require grupo acondicionador del aire

Beinhaltet Presserfuß-Automatik -910/04 With automatic presser foot lifter -910/04 Relève-pied compris. -910/04 Alzaprensatelas automático -910/04

Beinhaltet Presserfuß-Automatik -910/04 With automatic presser foot lifter -910/04 Releve-pied compris. -910/04 Alzaprensatelas automático -910/04

91-087 929-71/698 (-918/14)

siehe Erläuterungen Register 0 see explanations in section 0 voir légende registre 0 ver explicaciones del registro 0

Beinhaltet Presserfuß-Automatik -910/04 With automatic presser foot lifter -910/04 Relève-pied compris -910/04 Alzaprensatelas automático -910/04

Beinhaltet Presserfuß-Automatik -910/04 With automatic presser foot lifter -910/04 Relève-pied compris. -910/04 Alzaprensatelas automático -910/04

siehe Erläuterungen Register 0 see explanations in section 0 voir légende registre 0 ver explicaciones del registro 0

Zur Warlungseinheit
 For conditioning unit
 Pour la conditionneur d'air comprimé
 Para las require grupo acondicionador del aire

b) Beinhaltet Presserfuß-Automatik -910/04 With automatic presser foot lifter -910/04 Relève-pied compris. -910/04 Alzaprensatelas automático -910/04

siehe Erläuterungen Register 0 see explanations in section 0 voir légende registre 0 ver explicaciones del registro 0