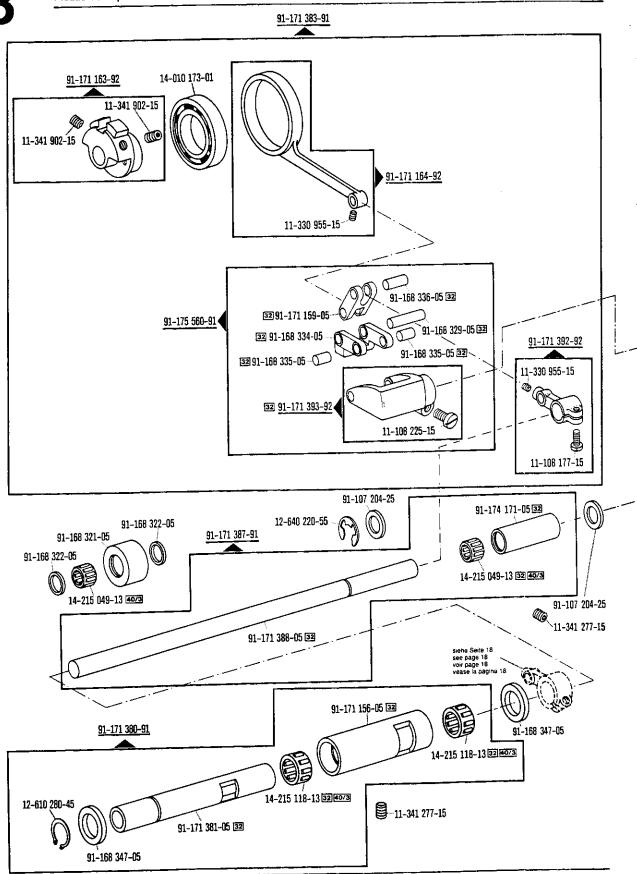

n.
  State lenght.
  Préciser longueur.
  Indiquese la largura.





siehe Erläuterungen Register 0
see explanations in section 0
voir légende registre 0
ver explicaciones del registro 0





in siehe Erläuterungen Register 0 see explanations in section 0 voir légende registre 0 ver explicaciones del registro 0



siehe Erläuterungen Register 0
see explanations in section 0
voir légende registre 0
ver explicaciones del registro 0



siehe Erläuterungen Register 0 see explanations in section 0
voir légende registre 0
ver explicaciones del registro 0





siehe Erläuterungen Register 0
see explanations in section 0
voir légende registre 0
ver explicaciones del registro 0



siehe Erläuterungen Register 0 see explanations in section 0 voir légende registre 0 ver explicaciones del registro 0





siehe Erläuterungen Register 0
see explanations in section 0
voir légende registre 0
ver explicaciones del registro 0





siehe Erläuterungen Register 0 see explanations in section 0 voir légende registre 0 ver explicaciones del registro 0





siene Erläuterungen Register 0 see explanations in section 0 voir légende registre 0 ver explicaciones del registro 0





siehe Erläuterungen Register 0
see explanations in section 0
voir légende registre 0
ver explicaciones del registro 0

91-174 627-75/895 91-176 585-05

91-176 604-05

91-168 105-05

91-174 623-71/895

12-640 130-55

91-176 147-05 91-169 582-05

siehe Erläuterungen Register 0
see explanations in section 0
voir légende registre 0
ver explicaciones del registro 0



siehe Erläuterungen Register 0
see explanations in section 0