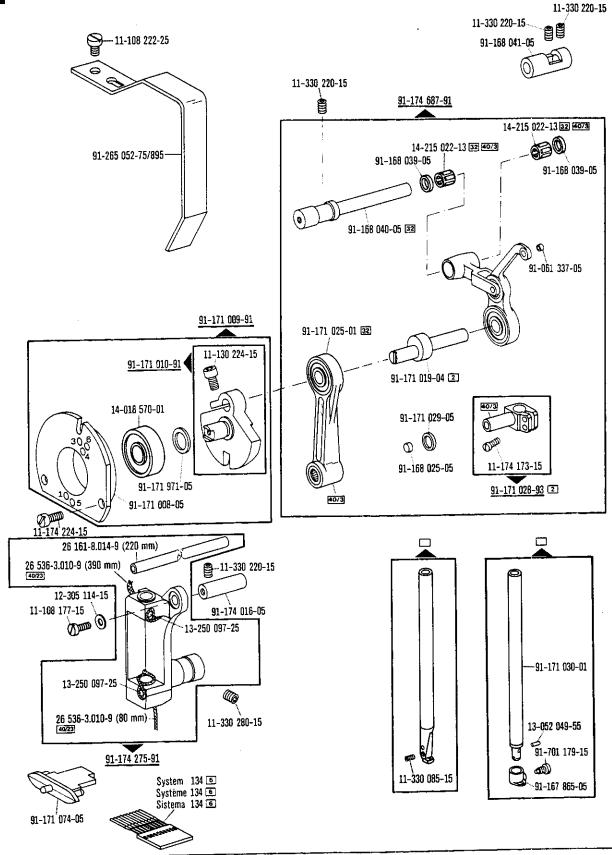

280-1-120 205, for stock number see page 5.
  Graisser avec de la graisse 280-1-120 205; no. de commande, voir page 5.
  Engrase con grasa 280-1-120 205, para el N° de pedido véase la página 5.
- Füllen mit 50 ml 280-1-120 122, Bestellnummer siehe Seite 5.
  Top up with 50 ml 280-1-120 122, for stock number see page 5.
  Remplir avec 50 ml 280-1-120 122; no. de commande, voir page 5.
  Rellénese con 50 ml 280-1-120 122, para el N° de pedido, véase la página 5.
- Tränken mit 280-1-120 105, Bestellnummer siehe Seite 5.
  Soak with 280-1-120 105, for stock number see page 5.
  Imbiber d'huile 280-1-120 105; no. de commande, voir page 5.
  Empape con aceite 280-1-120 105, para el N° de pedido véase la página 5.
- 96 Länge angeben.
  State lenght.
  Préciser longueur.
  Indiquese la largura.





siehe Erläuterungen Register 0
see explanations in section 0
voir légende registre 0
ver explicaciones del registro 0





in siehe Erläuterungen Register 0 see explanations in section 0 voir légende registre 0 ver explicaciones del registro 0



siehe Erläuterungen Register 0
see explanations in section 0
voir légende registre 0
ver explicaciones del registro 0



siehe Erläuterungen Register 0 see explanations in section 0
voir légende registre 0
ver explicaciones del registro 0





siehe Erläuterungen Register 0
see explanations in section 0
voir légende registre 0
ver explicaciones del registro 0



siehe Erläuterungen Register 0 see explanations in section 0 voir légende registre 0 ver explicaciones del registro 0





siehe Erläuterungen Register 0
see explanations in section 0