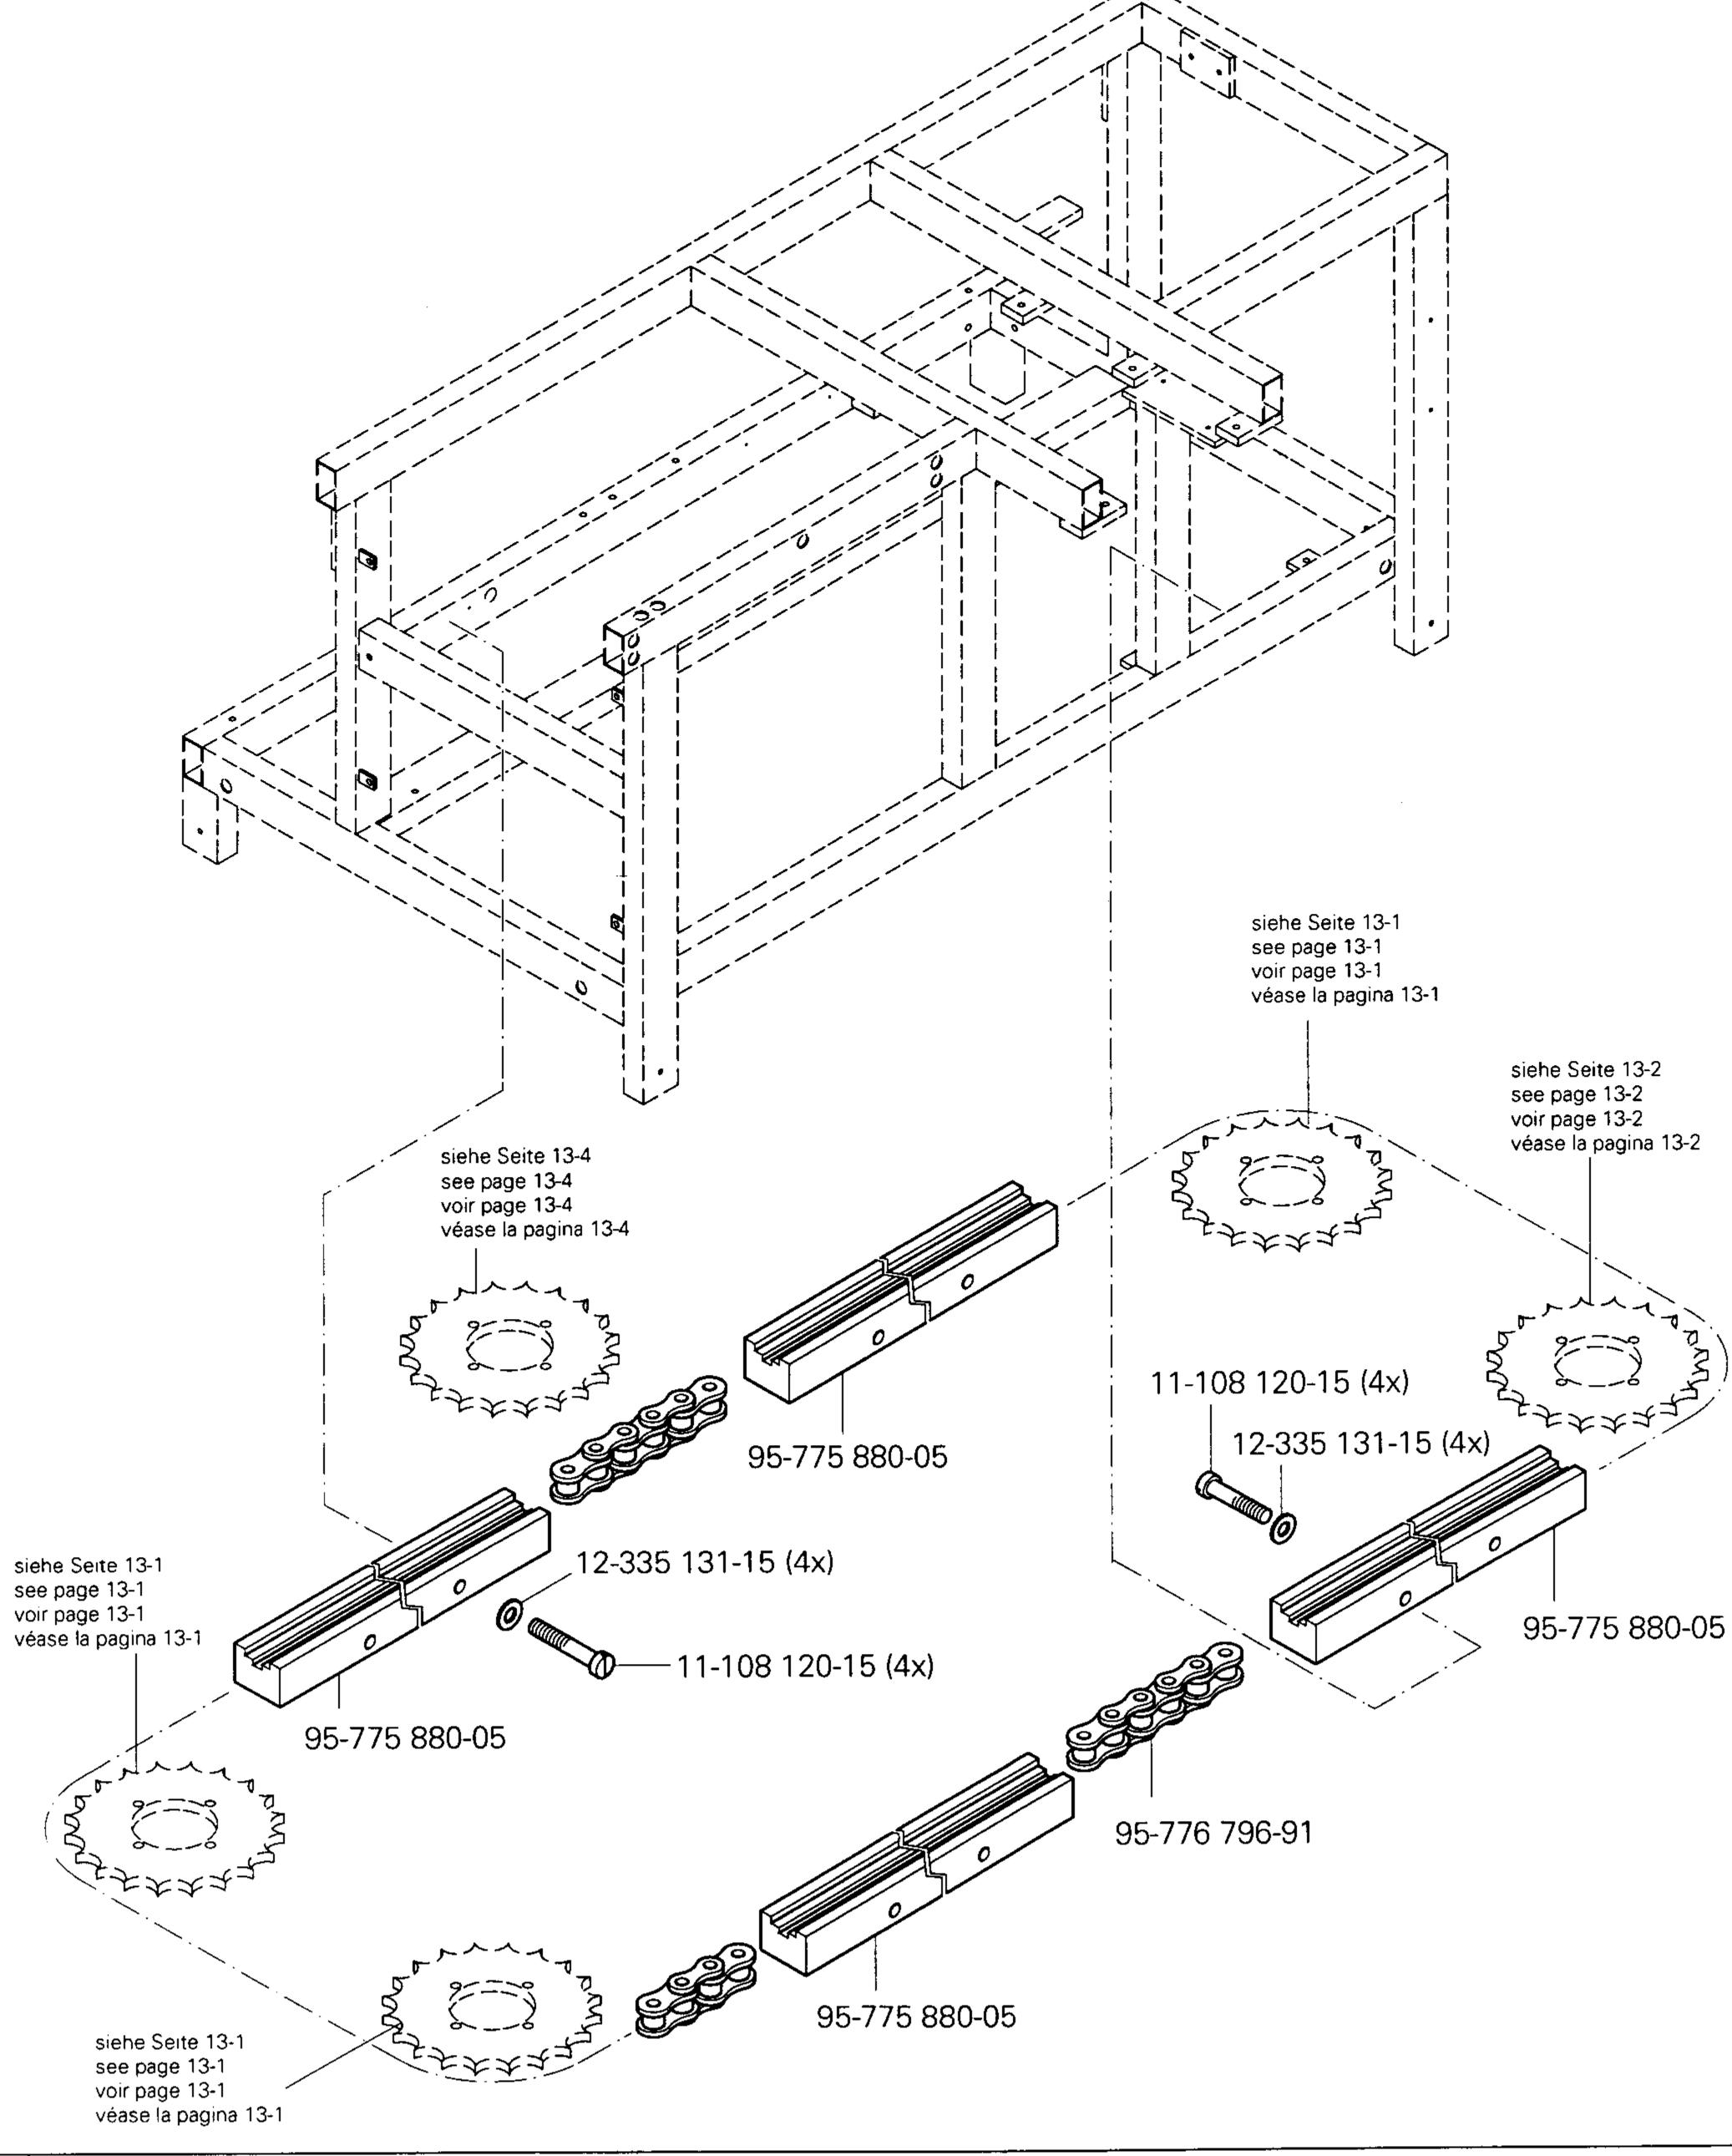

|       |                                                                                               | Pa<br>Pa | <b>Seite</b><br>Page<br>Page<br>Página |   |
|-------|-----------------------------------------------------------------------------------------------|----------|----------------------------------------|---|
| 10.01 | Zubehörteile                                                                                  | 10       | -                                      | 1 |
| 10.02 | Garnrollenständer                                                                             | 10       | -                                      | 2 |
| 11    | Einstellehren Adjustment gauges Calibres Calibres de ajuste                                   | 11       | -                                      | 1 |
| 12    | Schmiermittel-Übersicht  Overview of lubricants  Tableau de lubrifiants  Tabla de lubricantes | 12       | -                                      | 1 |
| 13    | Optionen Options Options Options Opciones                                                     |          |                                        |   |
| 13.01 | Höhenverstellung für Gestell                                                                  | 13       | -                                      | 1 |
| 13.02 | Transportrolle                                                                                | 13       | -                                      | 6 |
| 13.03 | Nähschablonen Sewing jigs Patrons de couture Plantillas de costura                            | 13       | -                                      | 7 |
| 13.04 | Schablonenverriegelung                                                                        | 13       | -                                      | 8 |

| 13.05 |                                                                                                              |    | Seite<br>Page<br>Page<br>Página |    |  |
|-------|--------------------------------------------------------------------------------------------------------------|----|---------------------------------|----|--|
|       | Schablonenwechseleinrichtung                                                                                 | 13 | -                               | 9  |  |
| 13.06 | Fußtaster mit Leitung  Foot control with cord Interrupteur au pied, avec câble Interruptor de pie, con cable | 13 | -                               | 18 |  |
| 13.07 | Anbausatz für Programmerkennung                                                                              | 13 | -                               | 19 |  |
| 13.08 | Niederhalter  Work retainer Pied de maintien Pie de retención                                                | 13 | -                               | 20 |  |
| 14    | Index (Teilenummern/Seitenzahlen)                                                                            | 14 | -                               | 1  |  |