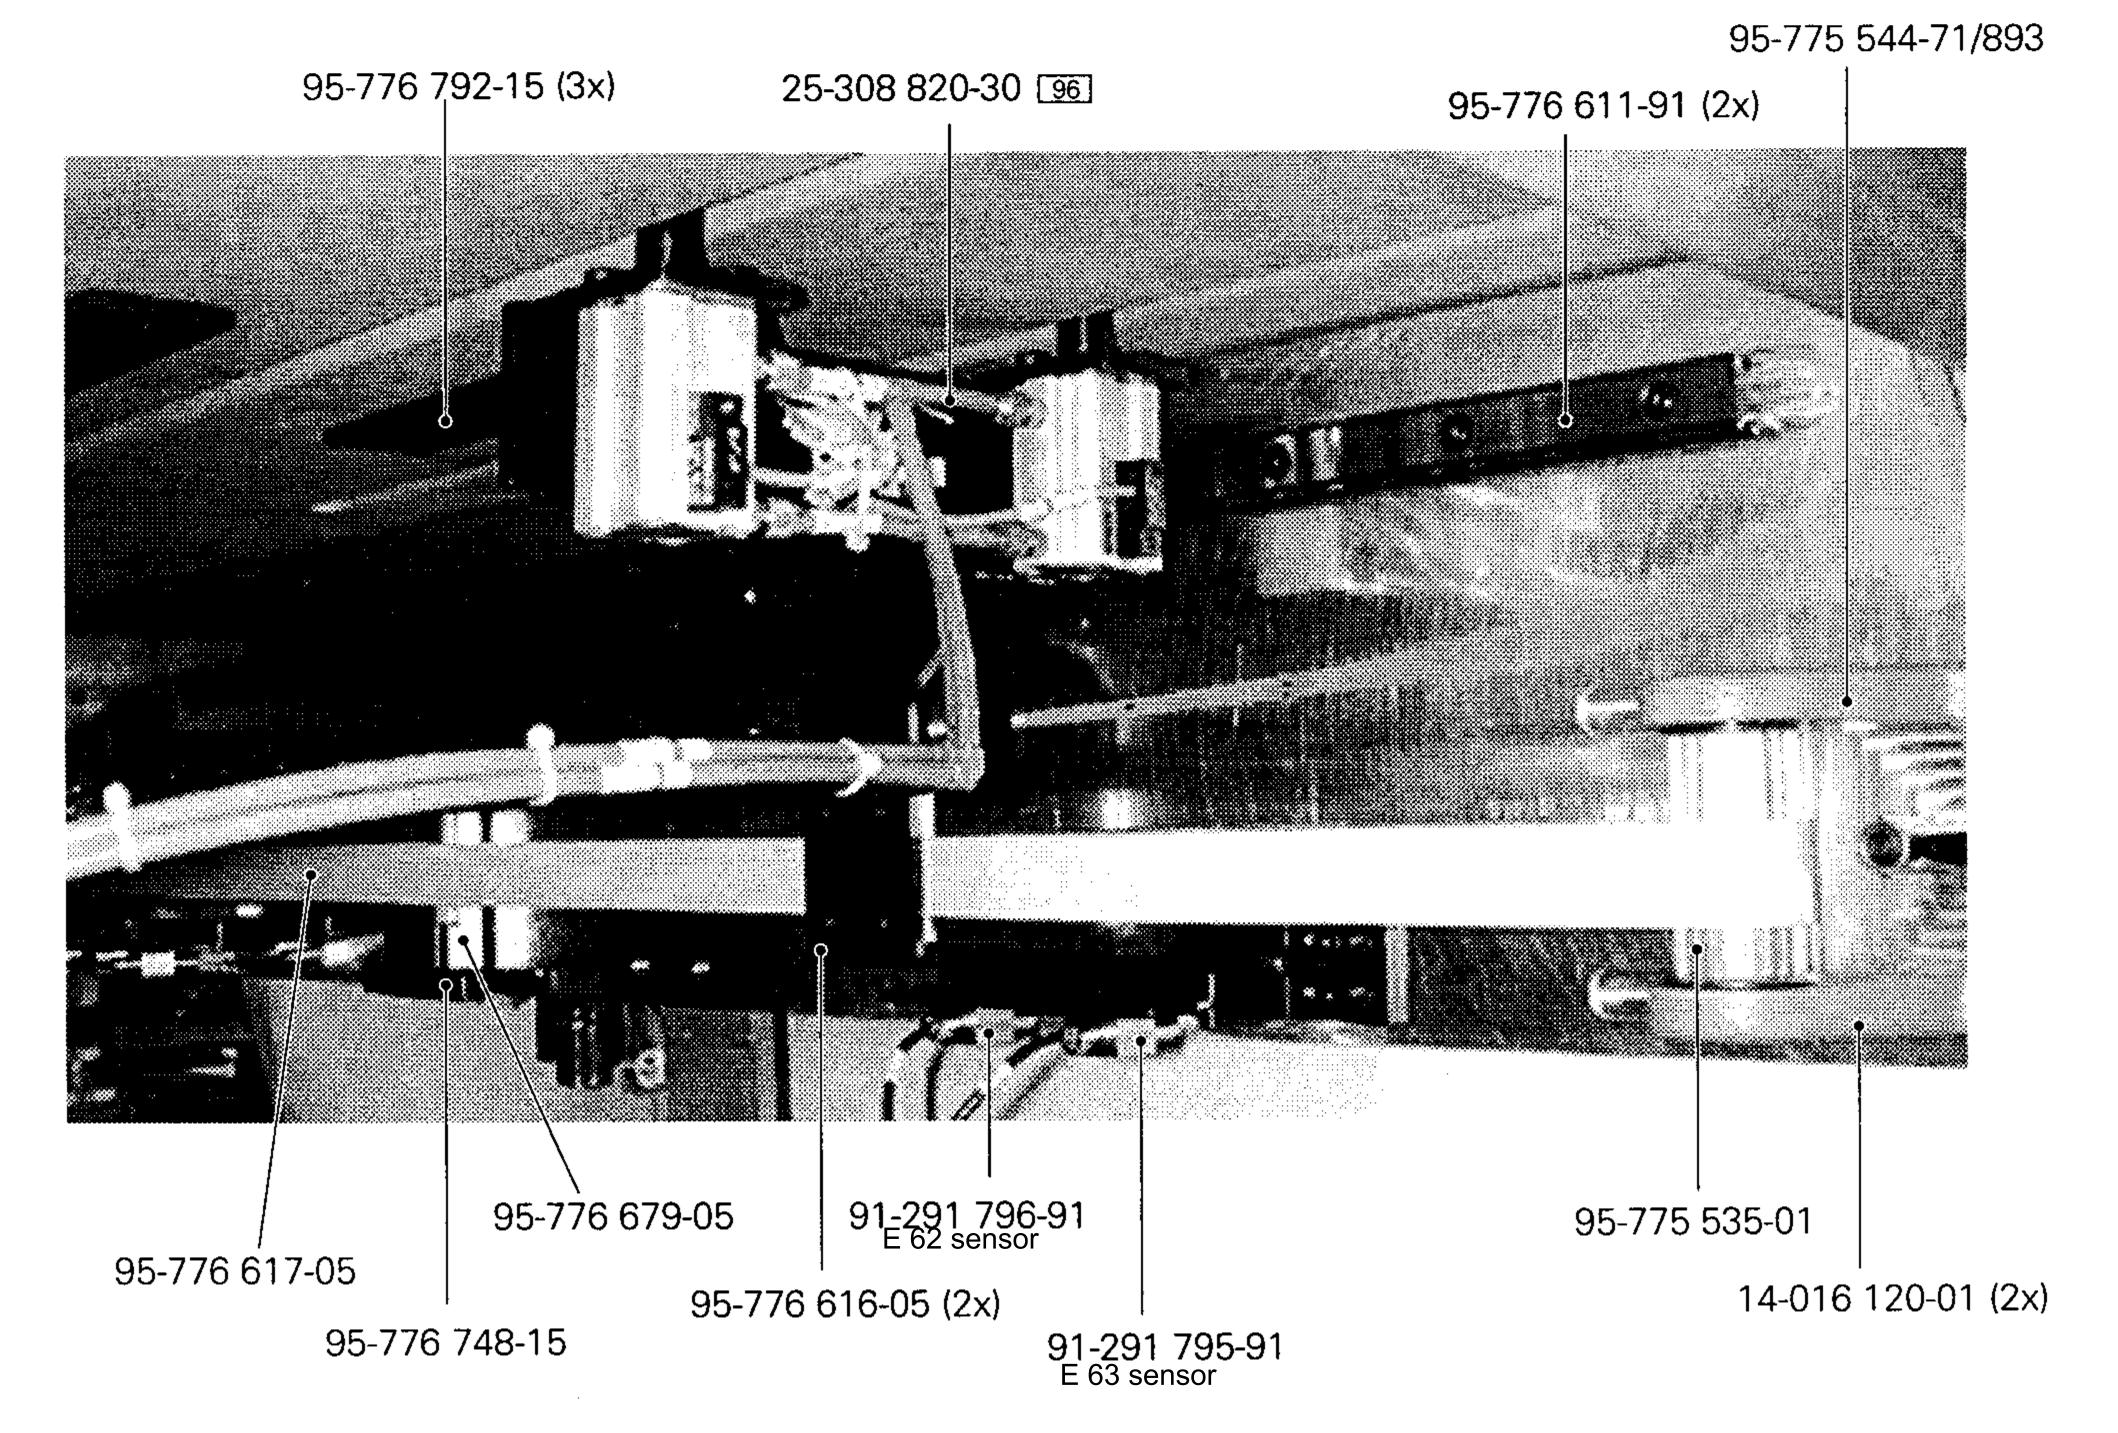

#### 96 Länge angeben.

State length.
Préciser longueur.
Indíquese la largura

**PFAFF** 

.

.

PFAFF 3587-2/01

Kopfteile Needle head parts 3.02 Pièces de tête Piezas de la cabeza PFAFF 3587-2/01 Anschluß siehe Seite 3-25 For connection see page 3-25 Raccord, cf. page 3-25 Para la conexión, véase la pág. 3-25 25-308 820-30 96 Anschluß siehe Seite 3-26 For connection see page 3-26 1-106 923-25 Raccord, cf. page 3-26 91-291 133-91 Para la conexión, véase la pág. 3-26 99-135 066-91 91-266 353-05 91-166 889-05 91-266 037-05 11-106 923-25 0 91-266 757-05 ( 91-166 889-05 99-135 490-91 11-130 089-15 (2x) 91-266 456-91 11-130 281-15 91-176 332-25 Anschluß siehe Seite 3-13 For connection see page 3-13 11-210 165-15 Raccord, cf. page 3-13 1-132 169-15 Para la conexión, véase la pág. 3-13 91-166 559-25 95-775 937-25 25-308 820-30 96 95-775 944-91 91-176 431-05 95-775 800-91 91-118 430-25-11-210 165-15 0 91-700 412-25 95-775 929-71/698 99-135 490-91 95-775 939-91 91-056 193-25 91-056 193-25 95-775 930-25 91-266 414-05 (2x) 11-330 169-15 12-640 130-55 91-056 760-05 12-005 154-25 91-056 192-25 91-176 464-05 (2x)-91-002 065-05 (4x) 13-033 109-05 91-002 262-25 (2x) 91-010 183-05 (2x) 13-033 091-05 91-700 412-25 11-174 176-15 11-180 169-25 91-105 447-25 (2x) 91-176 337-15 91-168 194-71/698 (2x)