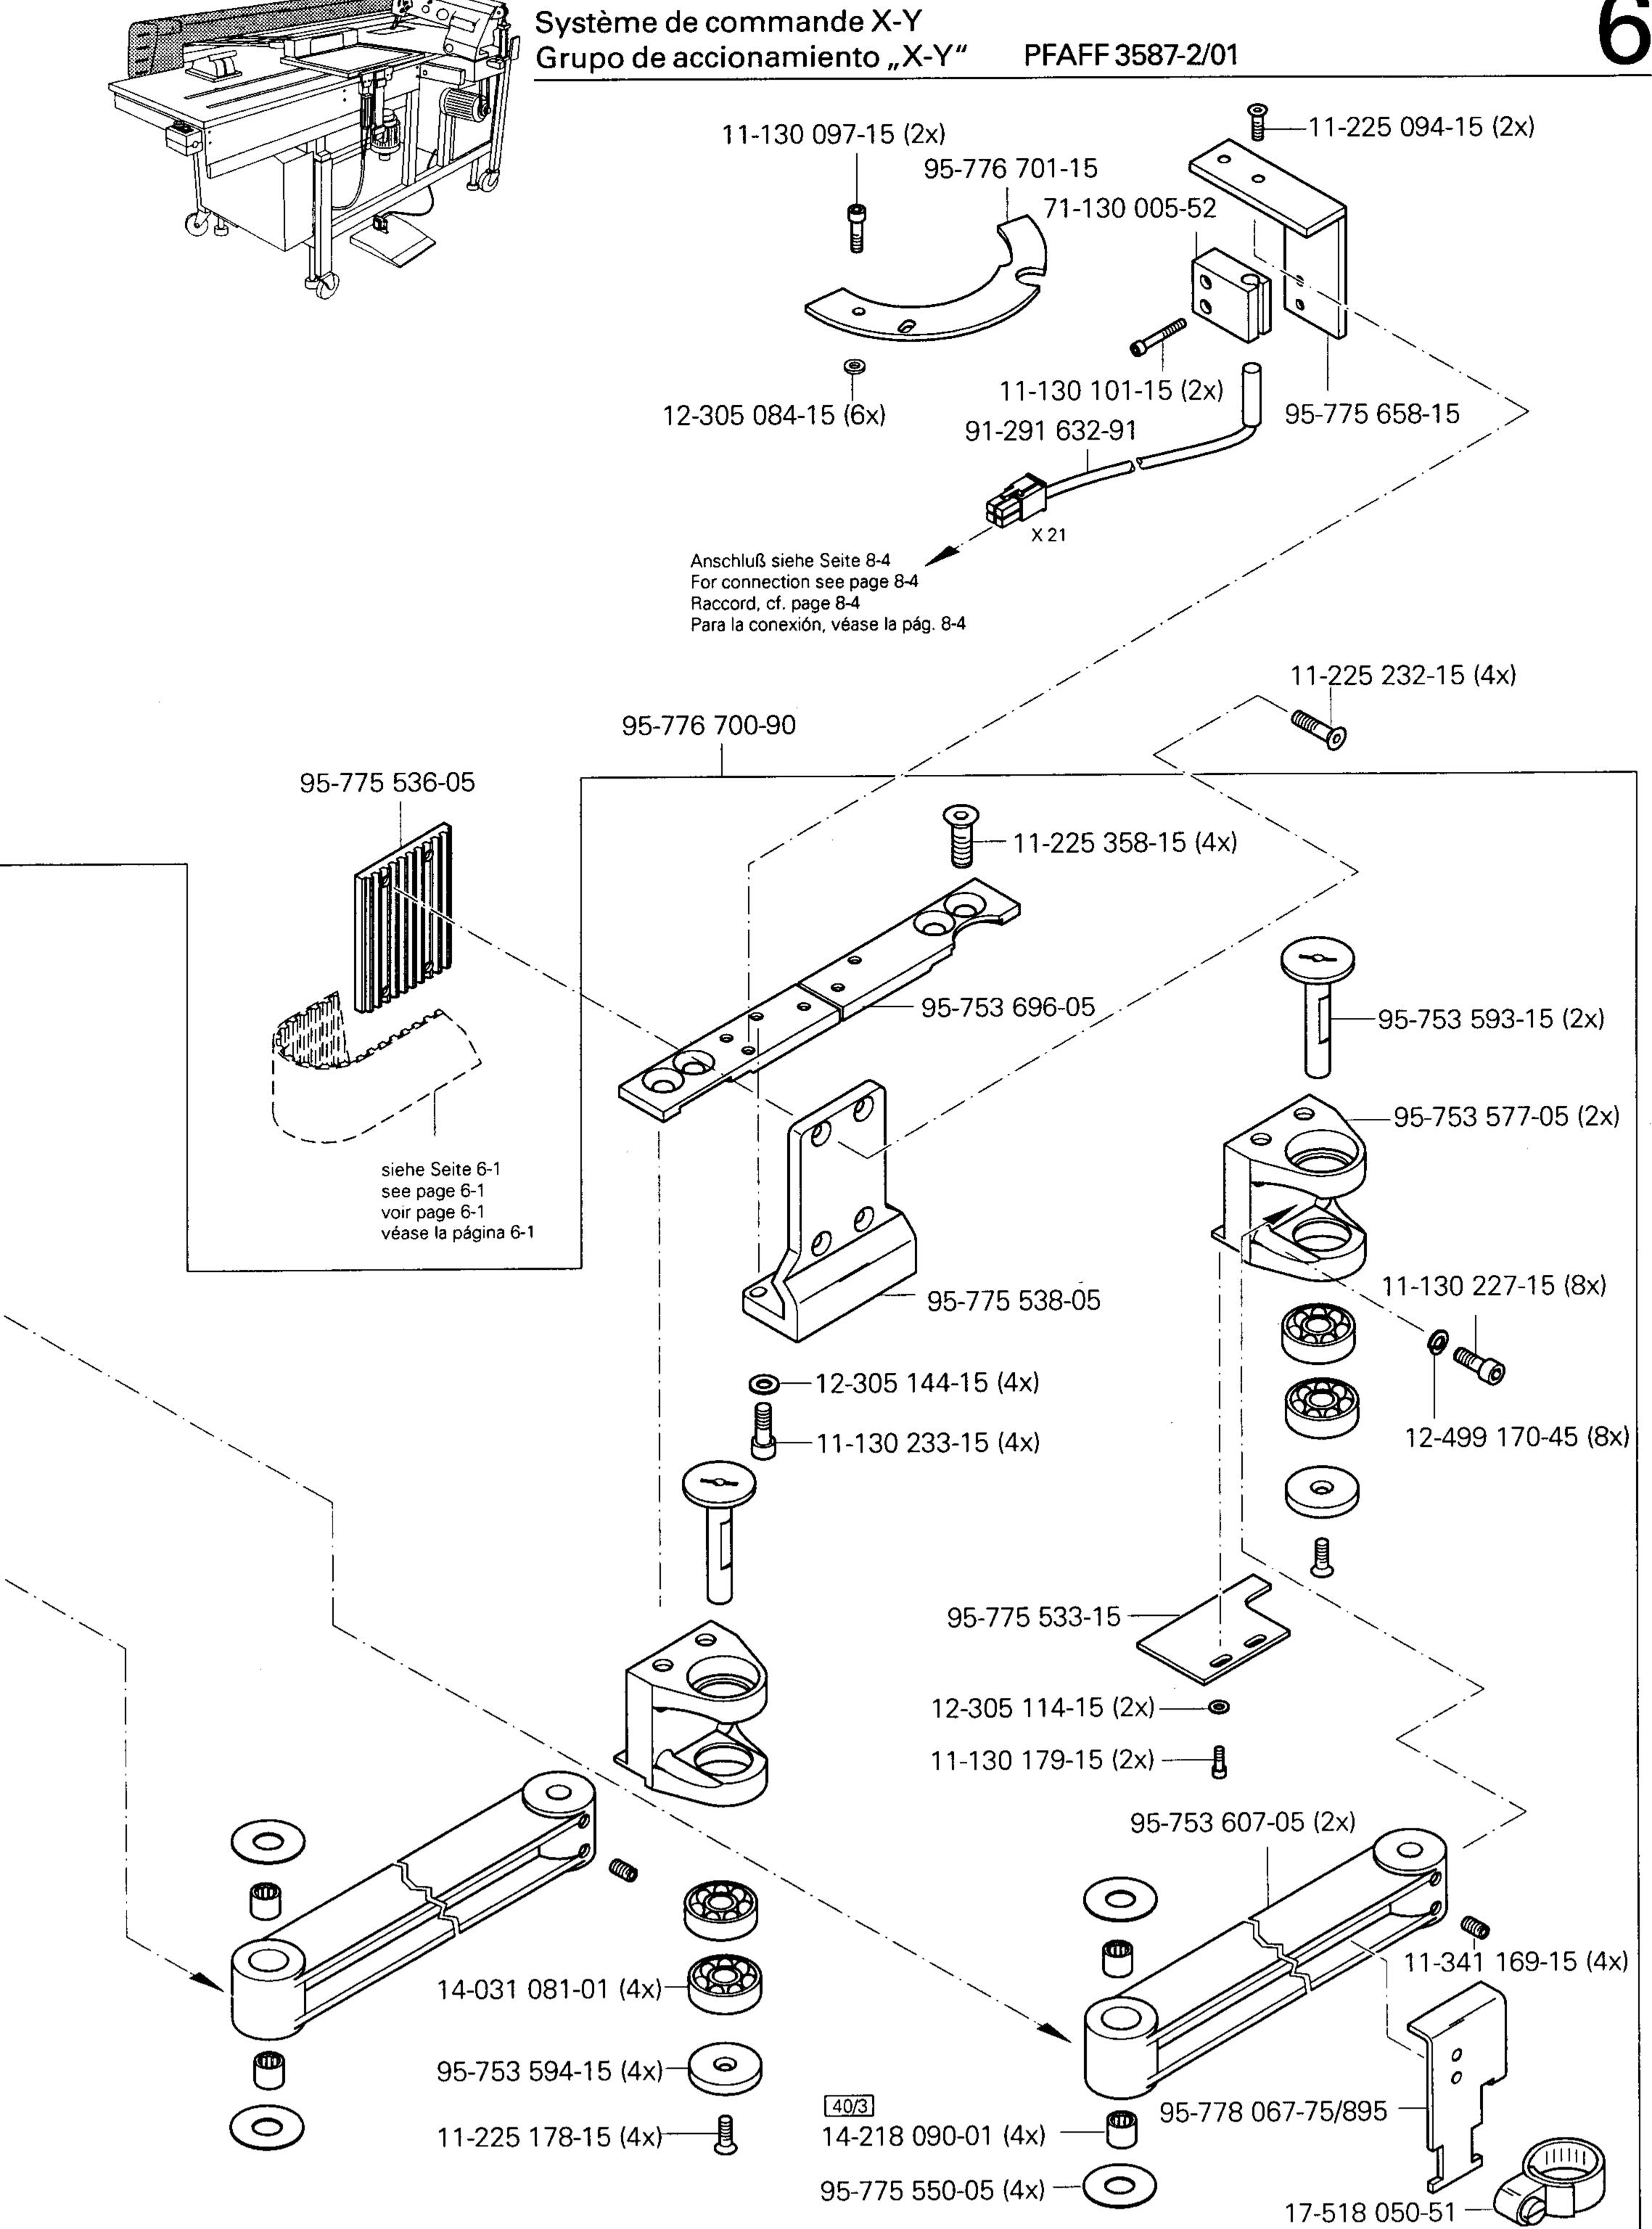

- Die Seriennummer der Maschine, für die diese Teileliste Gültigkeit hat, ist auf der Titelseite aufgeführt.
- Alle Teile sind so abgebildet, wie sie in der Maschine funktionsmäßig zusammengehören.
- Gestrichelt dargestellte Teile zeigen angrenzende Teile aus anderen Funktionsgruppen.
- Im oberen Teil der Bildseiten befindet sich eine Gesamtansicht der Maschine .
- Der Einbauort der dargestellten Teile wird durch eine gerasterte Fläche gekennzeichnet.
- Einrahmungen auf den Bildseiten zeigen, aus welchen Einzelteilen sich die Gruppenteile zusammensetzen.
- Die auf den Bildseiten verwendeten Schlüsselzeichen ( ; 2 ; 3 usw.) sind im Kapitel "Erläuterungen der Schlüsselzeichen" aufgelistet.
- The serial number of the machine to which this parts list applies is indicated on the cover page.
- All parts are illustrated in function groups with the parts which they function together with in the machine.
- Parts illustrated with broken lines are parts from other function groups which border on the illustrated function group.
- The above section of the page of illustrations contains a total view of the machine. The place for the installation of the parts pictured here is marked by the grid.
- The framed-in sections on the illustration pages show the individual parts comprising a group.
- The key markings used on the illustrated pages ( ☐; 2 ; 3 etc.) are listed in the chapter "Explanation of key markings".
- Le numéro de-série de la machine pour laquelle cette liste de pièces est valable est indiqué sur la première page.
- Toutes les pièces sont représentées en fonction de leur groupement fonctionnel dans la machine.
- Les pièces hâchurées indiquent les pièces limitrophes de groupes de fonctions différents.
- La partie supérieure des pages de figures comprend une présentation globale de la machine. L'emplacement des pièces représentées est signalé par quadrillages.
- Les parties encadrées sur les pages à illustrations reprèsentent les pièces individuelles
- formant groupe.
- Vous trouverez au chapitre "Explication des symboles" une liste des symboles utilisés sur les pages de figures ( \_\_\_\_; 2 ; 3 etc.)
- El número de serie de la máquina para la cual tiene validez esta lista de piezas va indicado en la página de título.
- odas las piezas están ilustradas tal como aparecen en la máquina para su funcionamiento.
- Las piezas representadas con rayitas muestran piezas colindantes de otros grupos de funciones.
- En la parte superior de las páginas ilustradas se puede ver una vista en conjunto de la máquina.
- El lugar de montaje de la pieza representada va caracterizada mediante una superficie reticulada.
- Los recuadros en las páginas ilustradas indican las piezas individuales de que se componen los grupos.
- Los signos clave ( ; 2 ; 3 etc.) empleados en las páginas con ilustraciones van listados en el capítulo "Explicaciones de los signos clave".