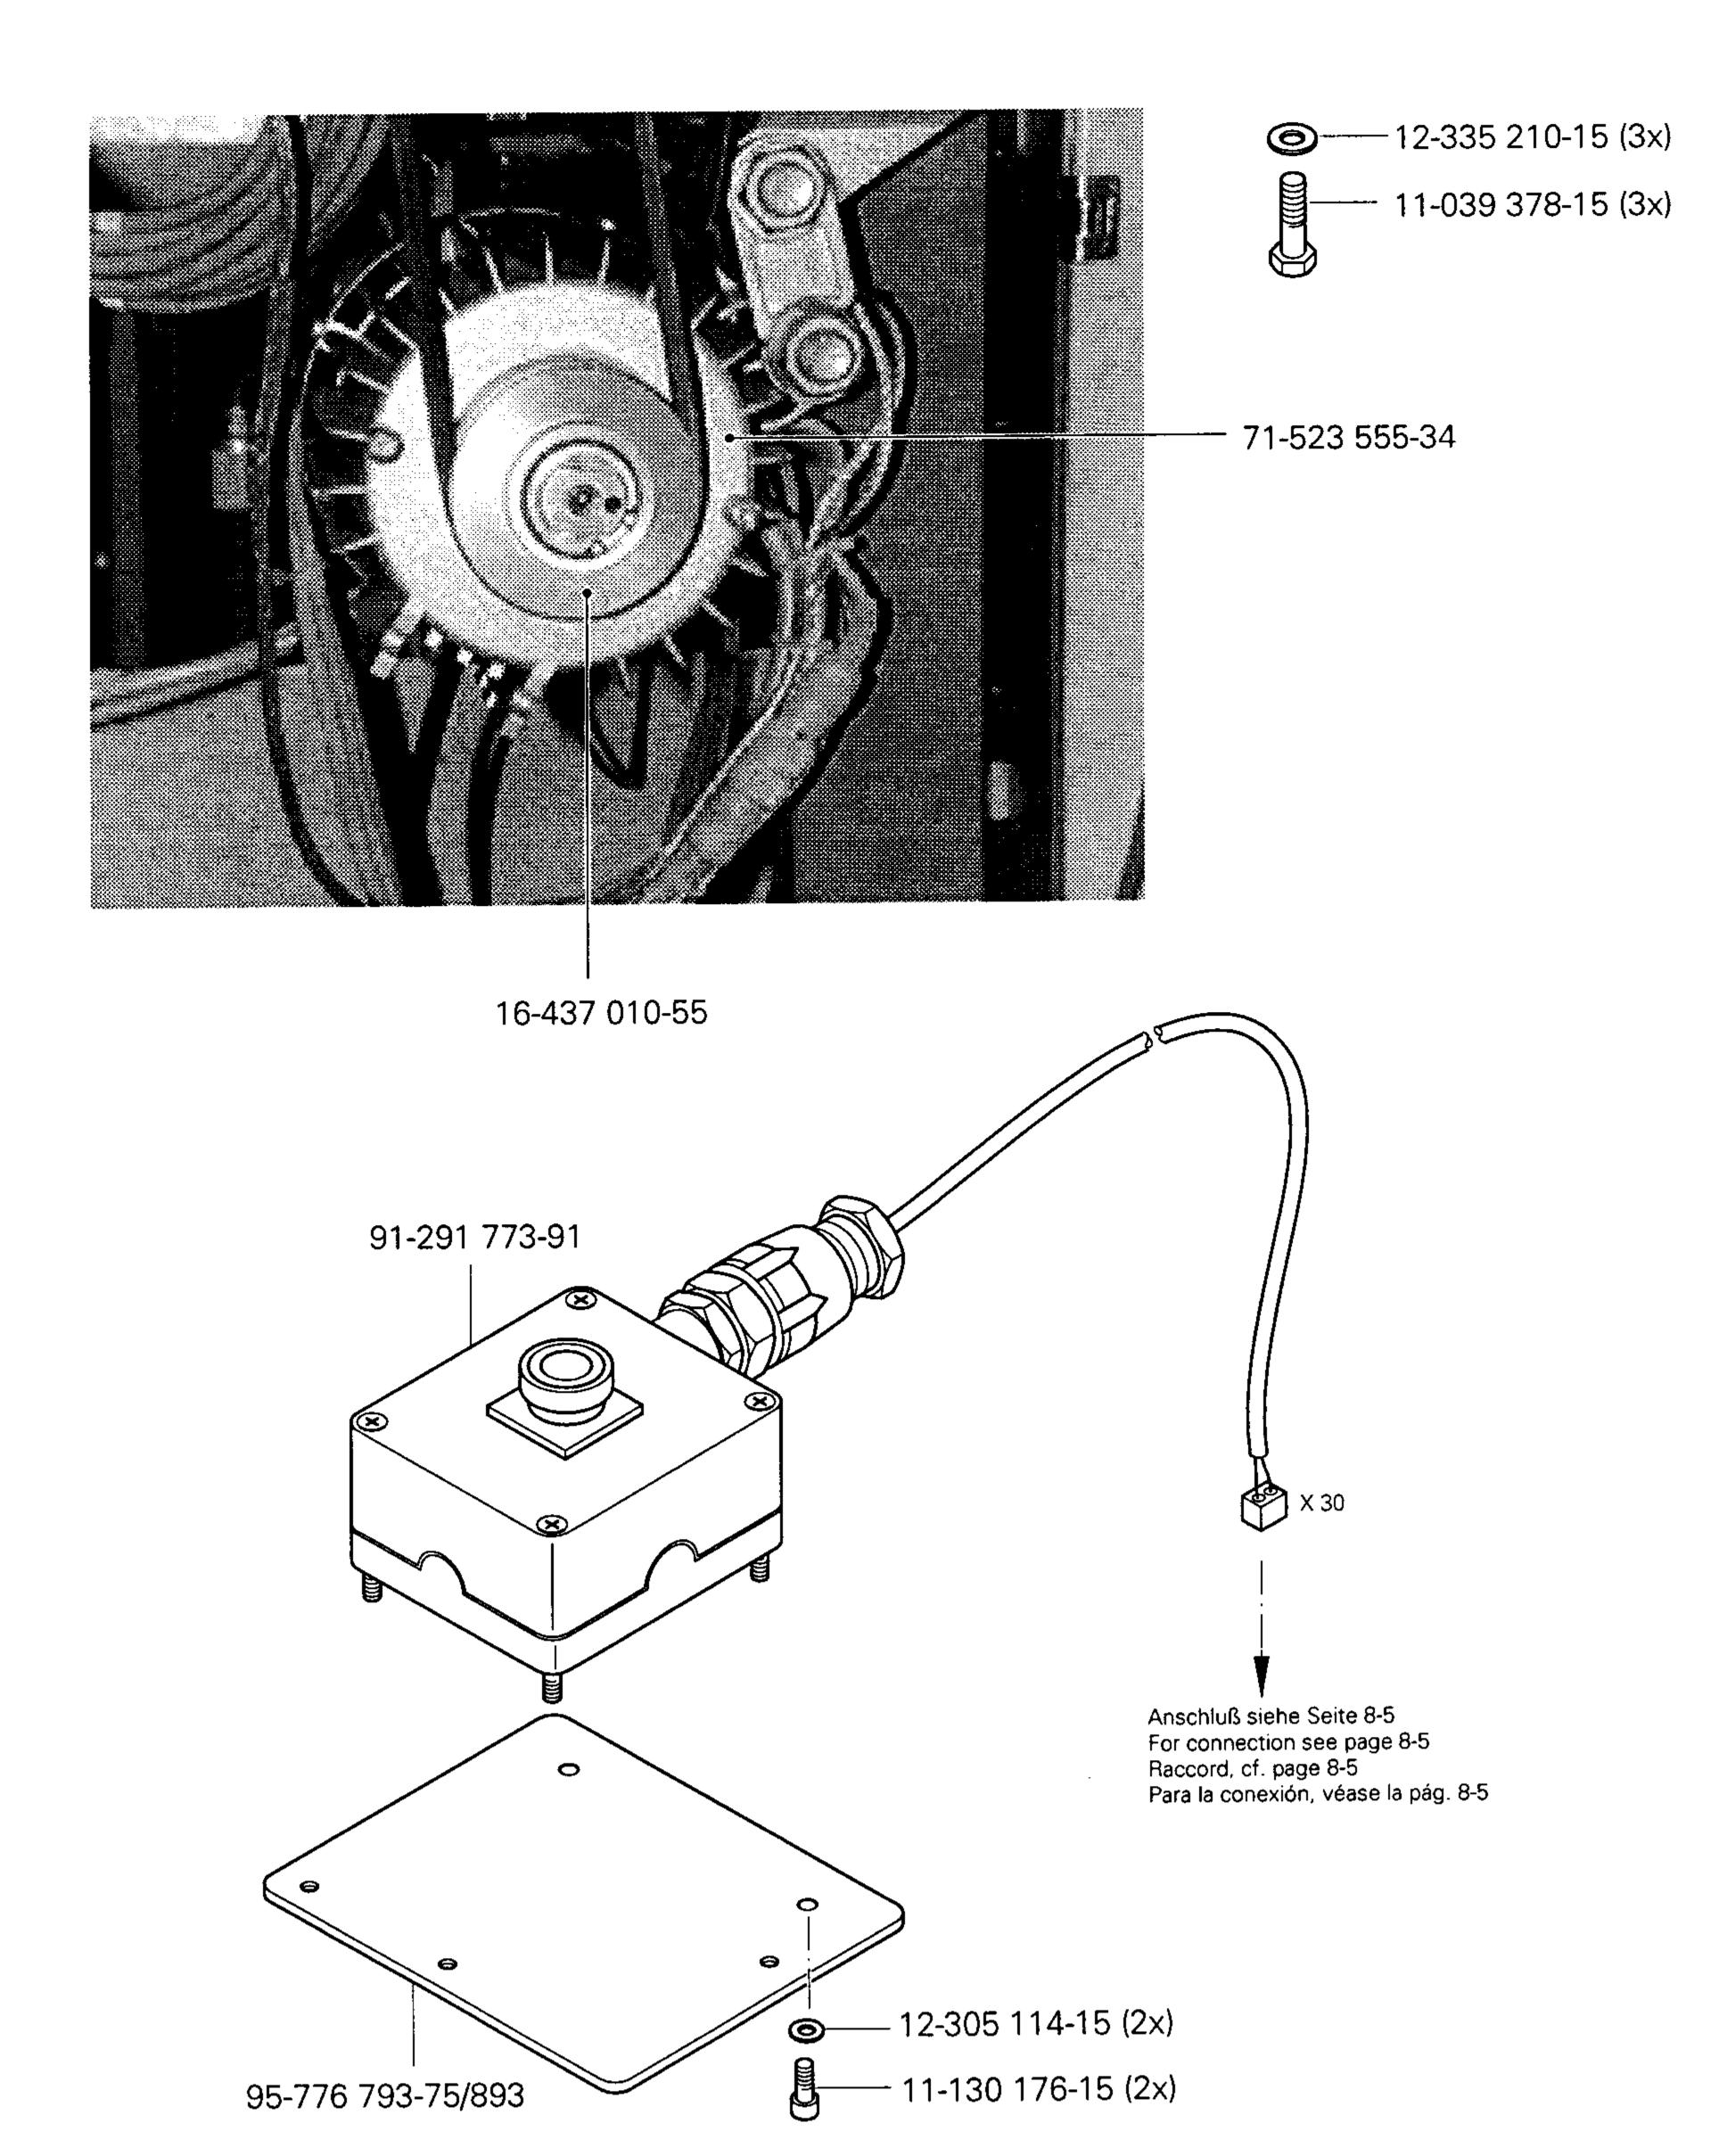

#### 96 Länge angeben.

State length.
Préciser longueur.
Indíquese la largura

**PFAFF** 

.

.

PFAFF 3587-2/01

Kopfteile Needle head parts 3.02 Pièces de tête Piezas de la cabeza PFAFF 3587-2/01 Anschluß siehe Seite 3-25 For connection see page 3-25 Raccord, cf. page 3-25 Para la conexión, véase la pág. 3-25 25-308 820-30 96 Anschluß siehe Seite 3-26 For connection see page 3-26 1-106 923-25 Raccord, cf. page 3-26 91-291 133-91 Para la conexión, véase la pág. 3-26 99-135 066-91 91-266 353-05 91-166 889-05 91-266 037-05 11-106 923-25 0 91-266 757-05 ( 91-166 889-05 99-135 490-91 11-130 089-15 (2x) 91-266 456-91 11-130 281-15 91-176 332-25 Anschluß siehe Seite 3-13 For connection see page 3-13 11-210 165-15 Raccord, cf. page 3-13 1-132 169-15 Para la conexión, véase la pág. 3-13 91-166 559-25 95-775 937-25 25-308 820-30 96 95-775 944-91 91-176 431-05 95-775 800-91 91-118 430-25-11-210 165-15 0 91-700 412-25 95-775 929-71/698 99-135 490-91 95-775 939-91 91-056 193-25 91-056 193-25 95-775 930-25 91-266 414-05 (2x) 11-330 169-15 12-640 130-55 91-056 760-05 12-005 154-25 91-056 192-25 91-176 464-05 (2x)-91-002 065-05 (4x) 13-033 109-05 91-002 262-25 (2x) 91-010 183-05 (2x) 13-033 091-05 91-700 412-25 11-174 176-15 11-180 169-25 91-105 447-25 (2x) 91-176 337-15 91-168 194-71/698 (2x)