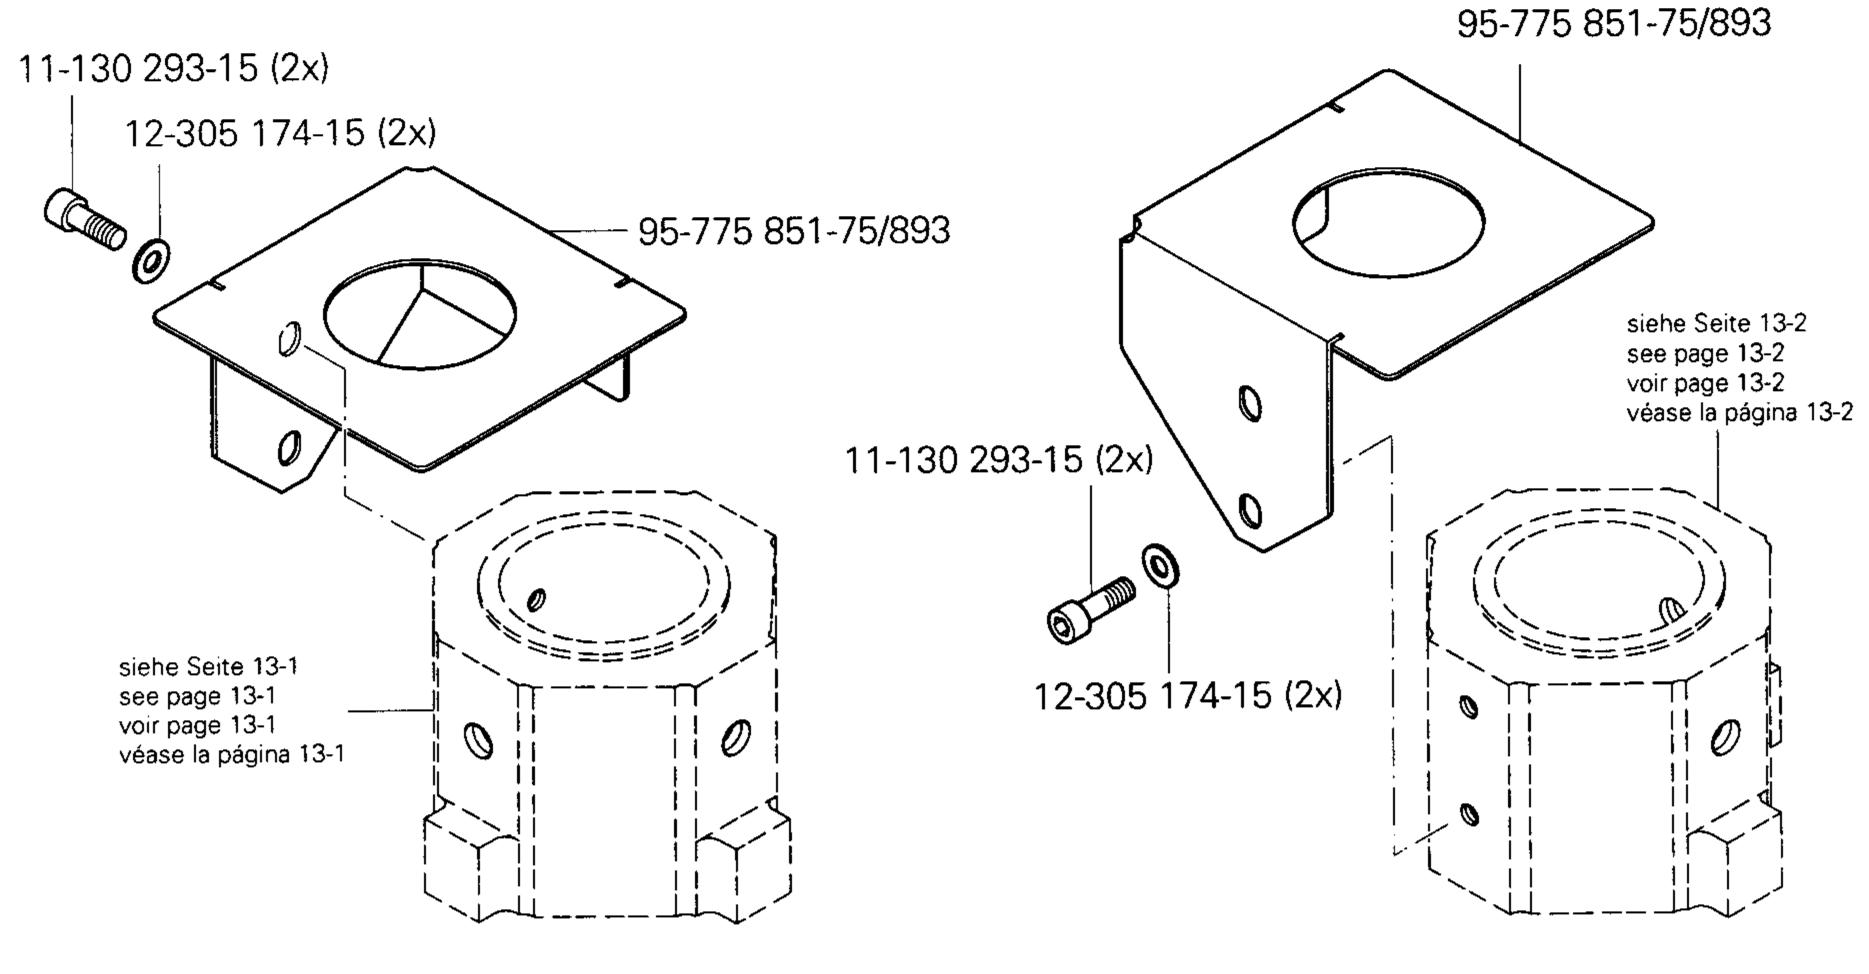

## Schablonenwechseleinrichtung Clamp on-off loader 13.05 Changeur de patrons Dispositivo de cambio de la plantilla PFAFF 3587-2/01

Anschluß siehe Seite 13-11 For connection see page 13-11 Raccord, cf. page 13-11

For connection see page 13-12

Para la conexión, véase la pág. 13-12

Raccord, cf. page 13-12

95-778 053-90

Anschluß siehe Seite 8-5 For connection see page 8-5 Raccord, cf. page 8-5 Para la conexión, véase la pág. 8-5