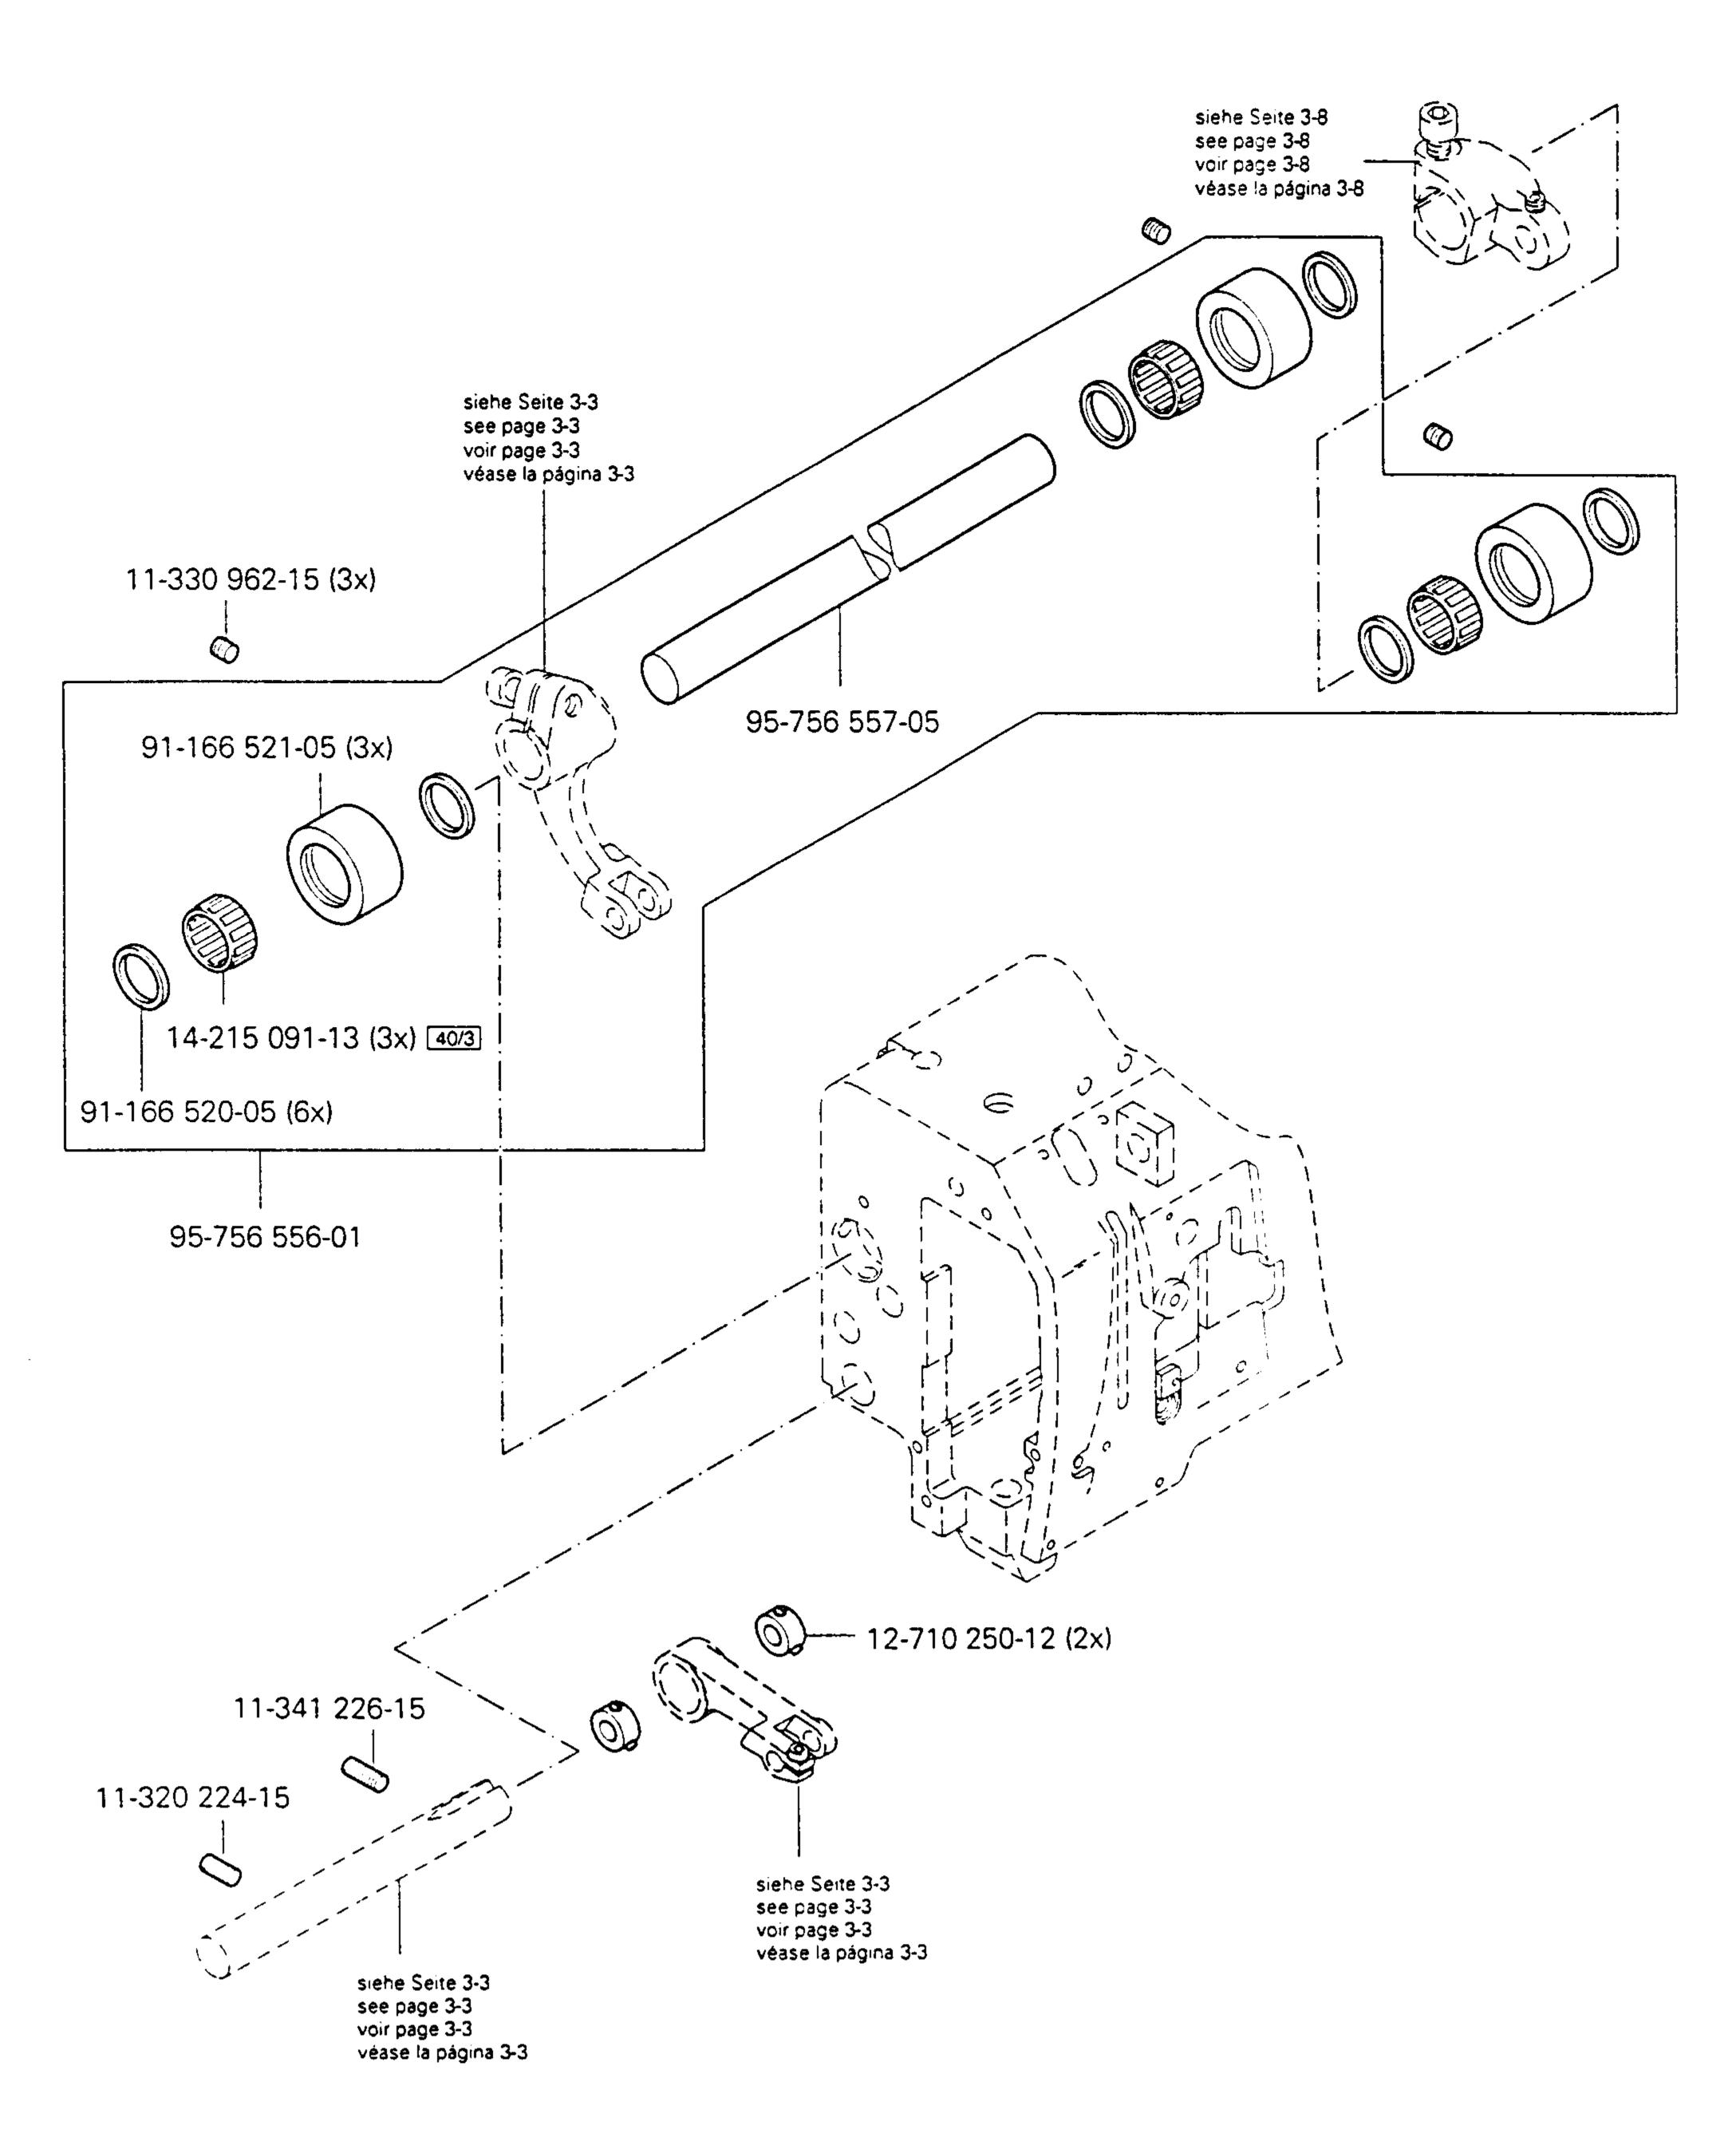

Armene

Armteile Arm parts Pièces de bras

3 - 12

**C**PFAFF

Armteile Arm parts Pièces de bras

Armteile Arm parts

3.04

99-115 425-91

91-118 045-91

Anschluß siehe Seite 3-20 For connection see page 3-20 Raccord, cf. page 3-20 Para la conexión, véase la pág. 3-20 3.04

Grundplattenteile Bedplate parts Pièces du plateau fondemental

Grundplattenteile Bedplate parts Pièces du plateau fondemental PFAFF 3587-2/01 Piezas del cárter siehe Seite 3-6 see page 3-6 voir page 3-6 véase la página 3-6 siehe Seite 3-15 see page 3-15 voir page 3-15 véase la página 3-15 siehe Seite 3-16 see page 3-16 voir page 3-16 véase la página 3-16 siehe Seite 3-1 siehe Seite 3-2 see page 3-1 see page 3-2 voir page 3-1 voir page 3-2 véase la página 3-1 véase la página 3-2 siehe Seite 3-6 see page 3-6 voir page 3-6 véase la página 3-6 siehe Seite 3-13 see page 3-13 voir page 3-13 véase la página 3-13 95-775 497-15 12-005 215-15 11-340 382-15 12-005 215-15 99-135 601-91 (10x)siehe Seite 3-24 see page 3-24 voir page 3-24 véase la página 3-24 99-135 809-91 11-130 173-15 (4x)