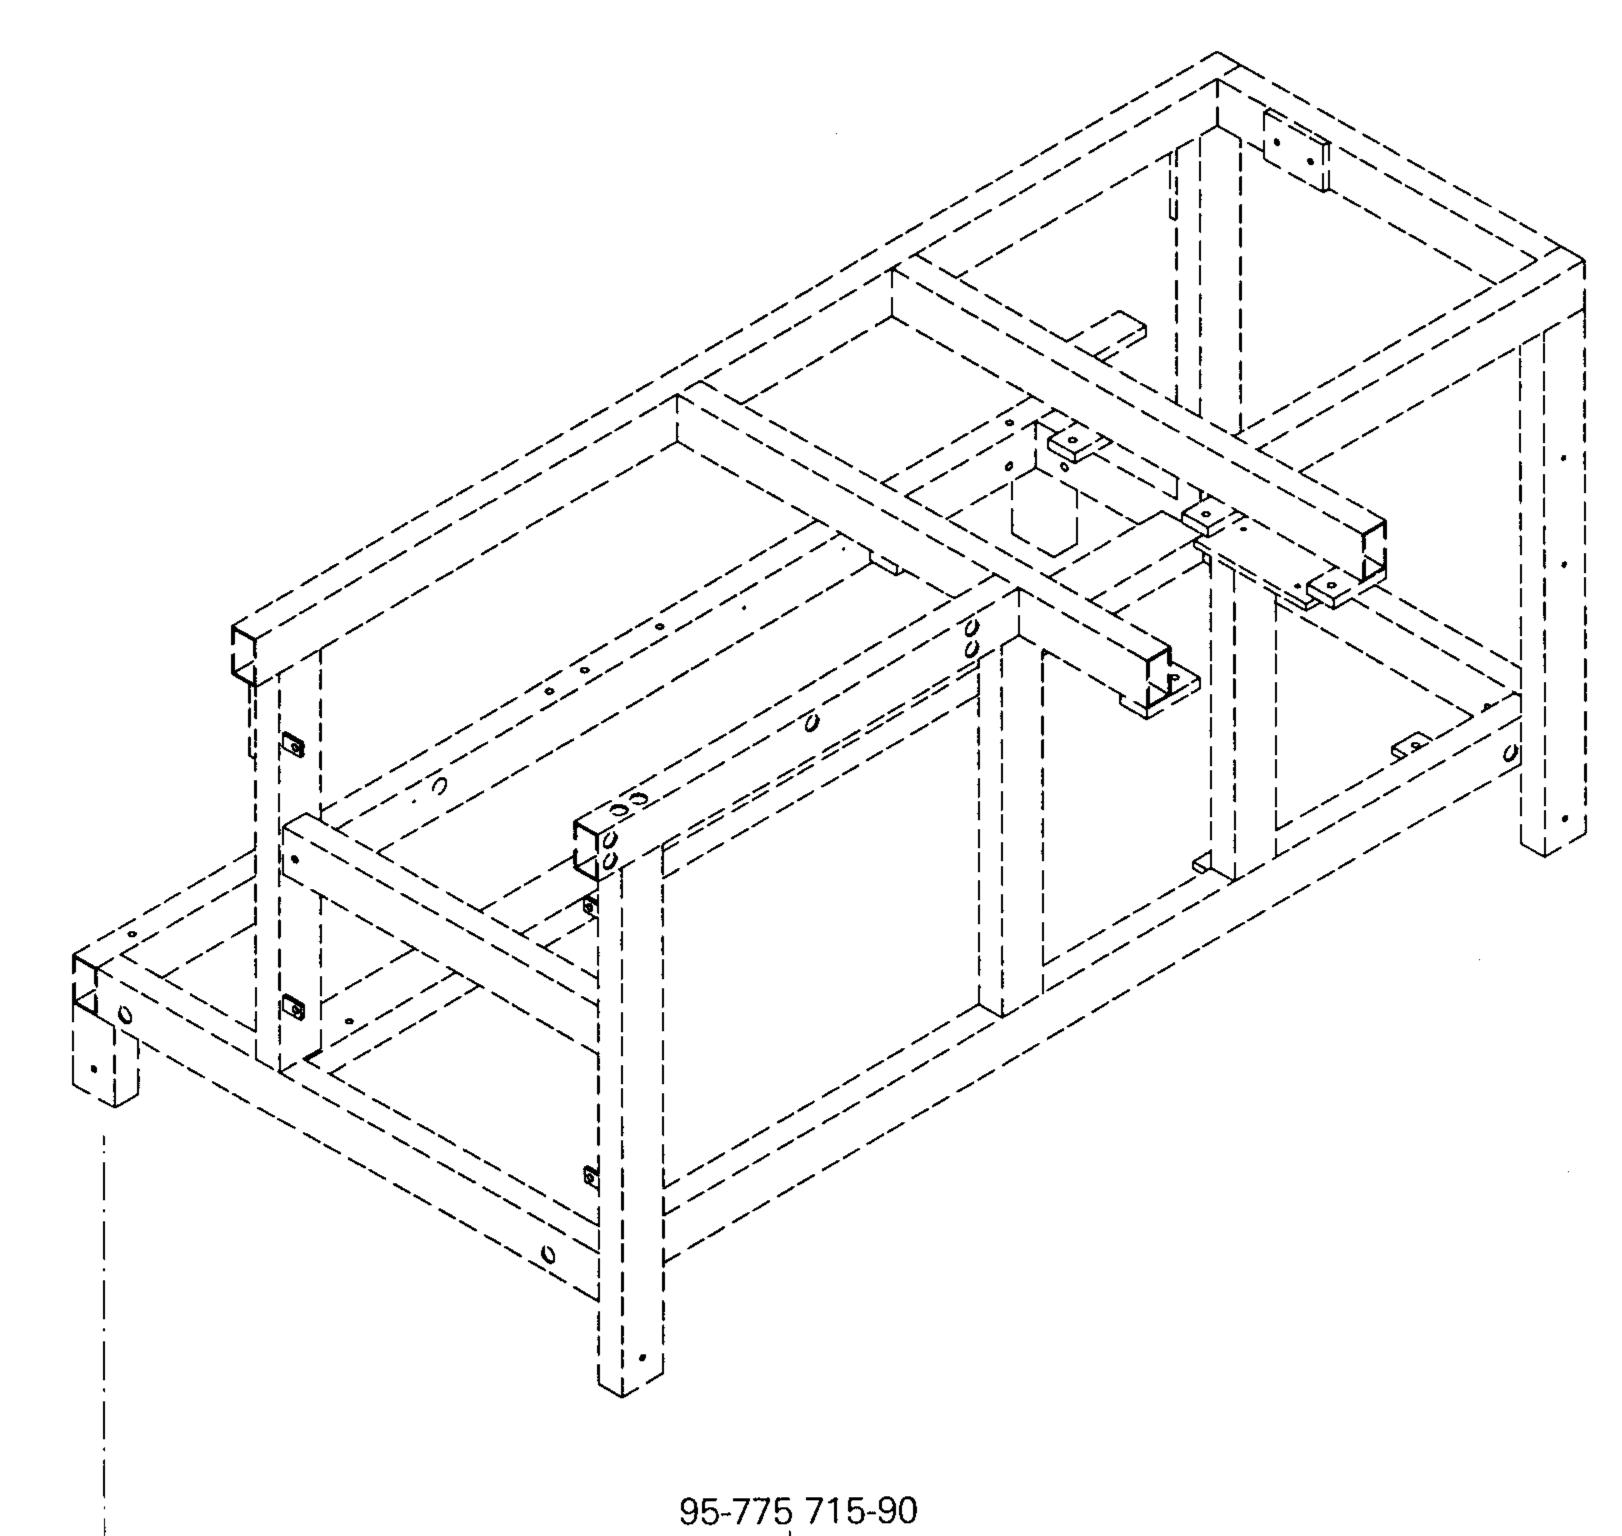

S) j

siehe Seite 3-20

see page 3-20

voir page 3-20

véase la página 3-20

Gestell mit Anbauteilen Stand with assembly parts Bâti avec éléments de montage Bancada con piezas de montje PFAFF 3587-2/01 siehe Seite 3-27 see page 3-27 voir page 3-27 95-776 299-05 véase la página 3-27 95-776 453-91 95-776 453-91 95-776 299-05 95-775 534-91 95-775 582-15 95-776 076-11 95-775 534-91 95-775 581-15 95-775 582-15 **◎**—12-333 230-15 95-776 076-11 11-130 389-15 95-775 581-15 **-- 12-333 230-15** 95-776 299-05 siehe Seite 3-27 see page 3-27 voir page 3-27 11-130 389-15 véase la página 3-27 95-776 453-91 95-776 453-91 95-776 299-05 95-775 534-91 95-775 582-15 95-776 076-11 95-775 581-15 95-775 534-91 - 12-499 210-45 95-775 582-15 95-776 076-11 11-032 390-15 95-775 581-15 12-333 230-15 11-130 389-15