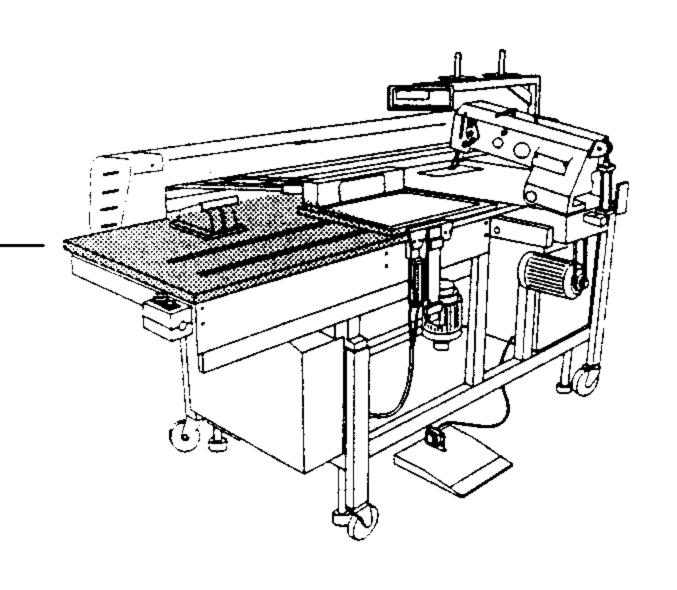

- Die Seriennummer der Maschine, für die diese Teileliste Gültigkeit hat, ist auf der Titelseite aufgeführt.
- Alle Teile sind so abgebildet, wie sie in der Maschine funktionsmäßig zusammengehören.
- Gestrichelt dargestellte Teile zeigen angrenzende Teile aus anderen Funktionsgruppen.
- Im oberen Teil der Bildseiten befindet sich eine Gesamtansicht der Maschine .
- Der Einbauort der dargestellten Teile wird durch eine gerasterte Fläche gekennzeichnet.
- Einrahmungen auf den Bildseiten zeigen, aus welchen Einzelteilen sich die Gruppenteile zusammensetzen.
- Die auf den Bildseiten verwendeten Schlüsselzeichen ( ; 2 ; 3 usw.) sind im Kapitel "Erläuterungen der Schlüsselzeichen" aufgelistet.
- The serial number of the machine to which this parts list applies is indicated on the cover page.
- All parts are illustrated in function groups with the parts which they function together with in the machine.
- Parts illustrated with broken lines are parts from other function groups which border on the illustrated function group.
- The above section of the page of illustrations contains a total view of the machine. The place for the installation of the parts pictured here is marked by the grid.
- The framed-in sections on the illustration pages show the individual parts comprising a group.
- The key markings used on the illustrated pages ( ☐; 2 ; 3 etc.) are listed in the chapter "Explanation of key markings".
- Le numéro de-série de la machine pour laquelle cette liste de pièces est valable est indiqué sur la première page.
- Toutes les pièces sont représentées en fonction de leur groupement fonctionnel dans la machine.
- Les pièces hâchurées indiquent les pièces limitrophes de groupes de fonctions différents.
- La partie supérieure des pages de figures comprend une présentation globale de la machine. L'emplacement des pièces représentées est signalé par quadrillages.
- Les parties encadrées sur les pages à illustrations reprèsentent les pièces individuelles
- formant groupe.
- Vous trouverez au chapitre "Explication des symboles" une liste des symboles utilisés sur les pages de figures ( \_\_\_\_; 2 ; 3 etc.)
- El número de serie de la máquina para la cual tiene validez esta lista de piezas va indicado en la página de título.
- odas las piezas están ilustradas tal como aparecen en la máquina para su funcionamiento.
- Las piezas representadas con rayitas muestran piezas colindantes de otros grupos de funciones.
- En la parte superior de las páginas ilustradas se puede ver una vista en conjunto de la máquina.
- El lugar de montaje de la pieza representada va caracterizada mediante una superficie reticulada.
- Los recuadros en las páginas ilustradas indican las piezas individuales de que se componen los grupos.
- Los signos clave ( ; 2 ; 3 etc.) empleados en las páginas con ilustraciones van listados en el capítulo "Explicaciones de los signos clave".