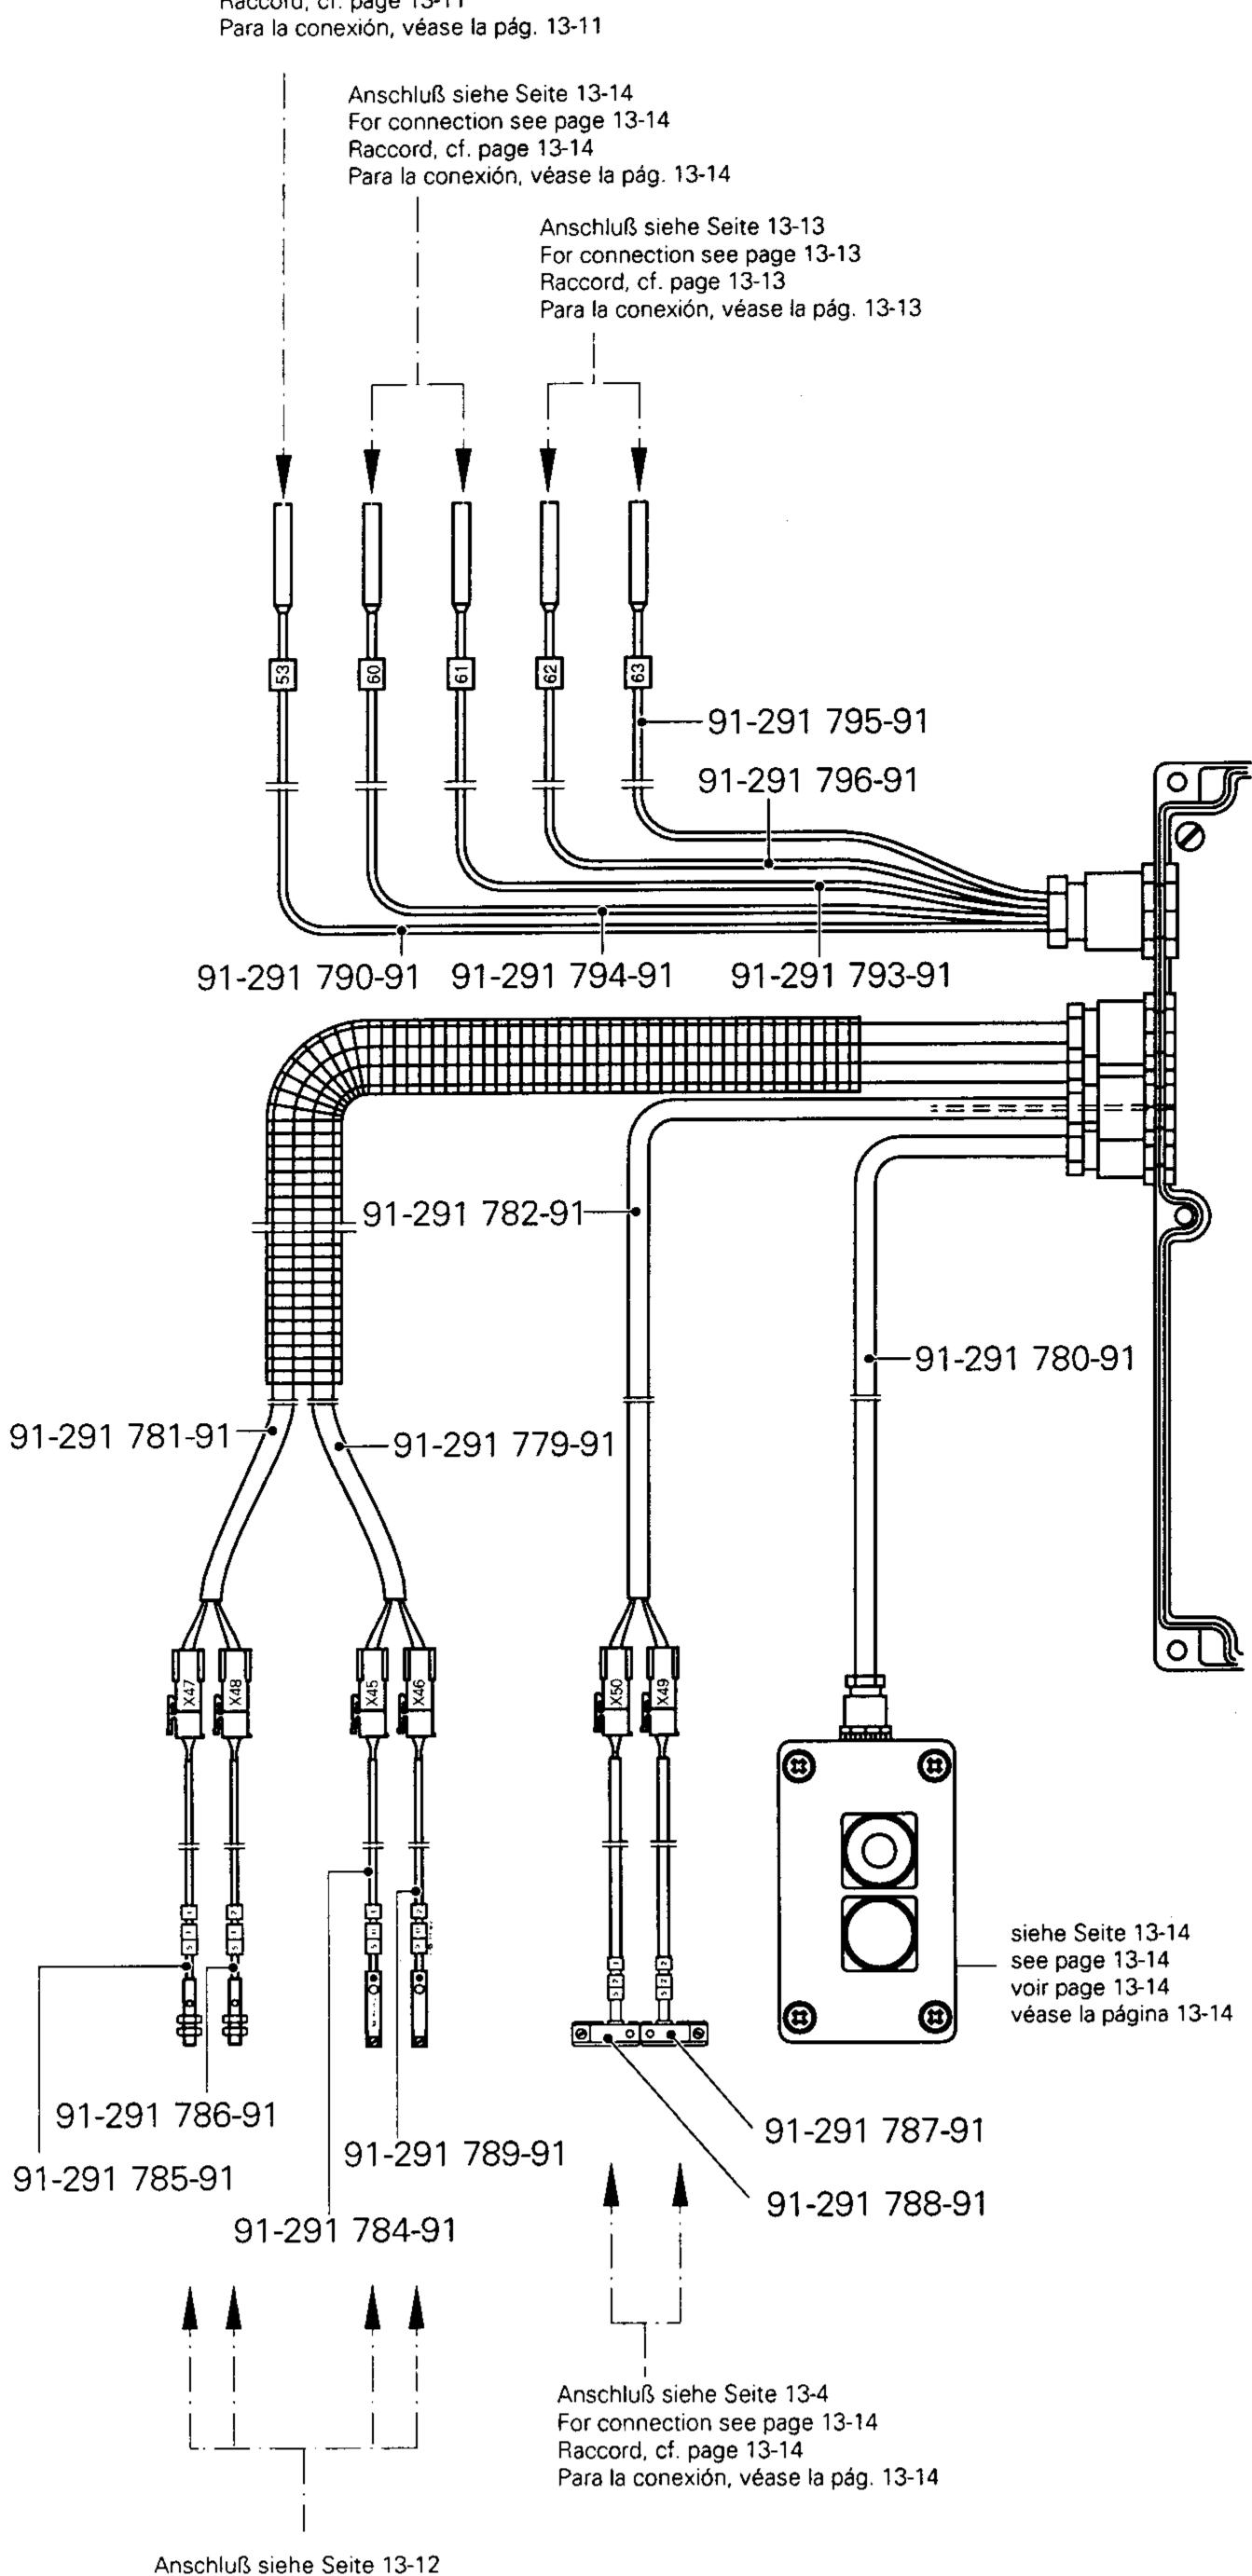

## Schablonenwechseleinrichtung Clamp on-off loader 13.05 Changeur de patrons Dispositivo de cambio de la plantilla PFAFF 3587-2/01

Anschluß siehe Seite 13-11 For connection see page 13-11 Raccord, cf. page 13-11

For connection see page 13-12

Para la conexión, véase la pág. 13-12

Raccord, cf. page 13-12

95-778 053-90

Anschluß siehe Seite 8-5 For connection see page 8-5 Raccord, cf. page 8-5 Para la conexión, véase la pág. 8-5