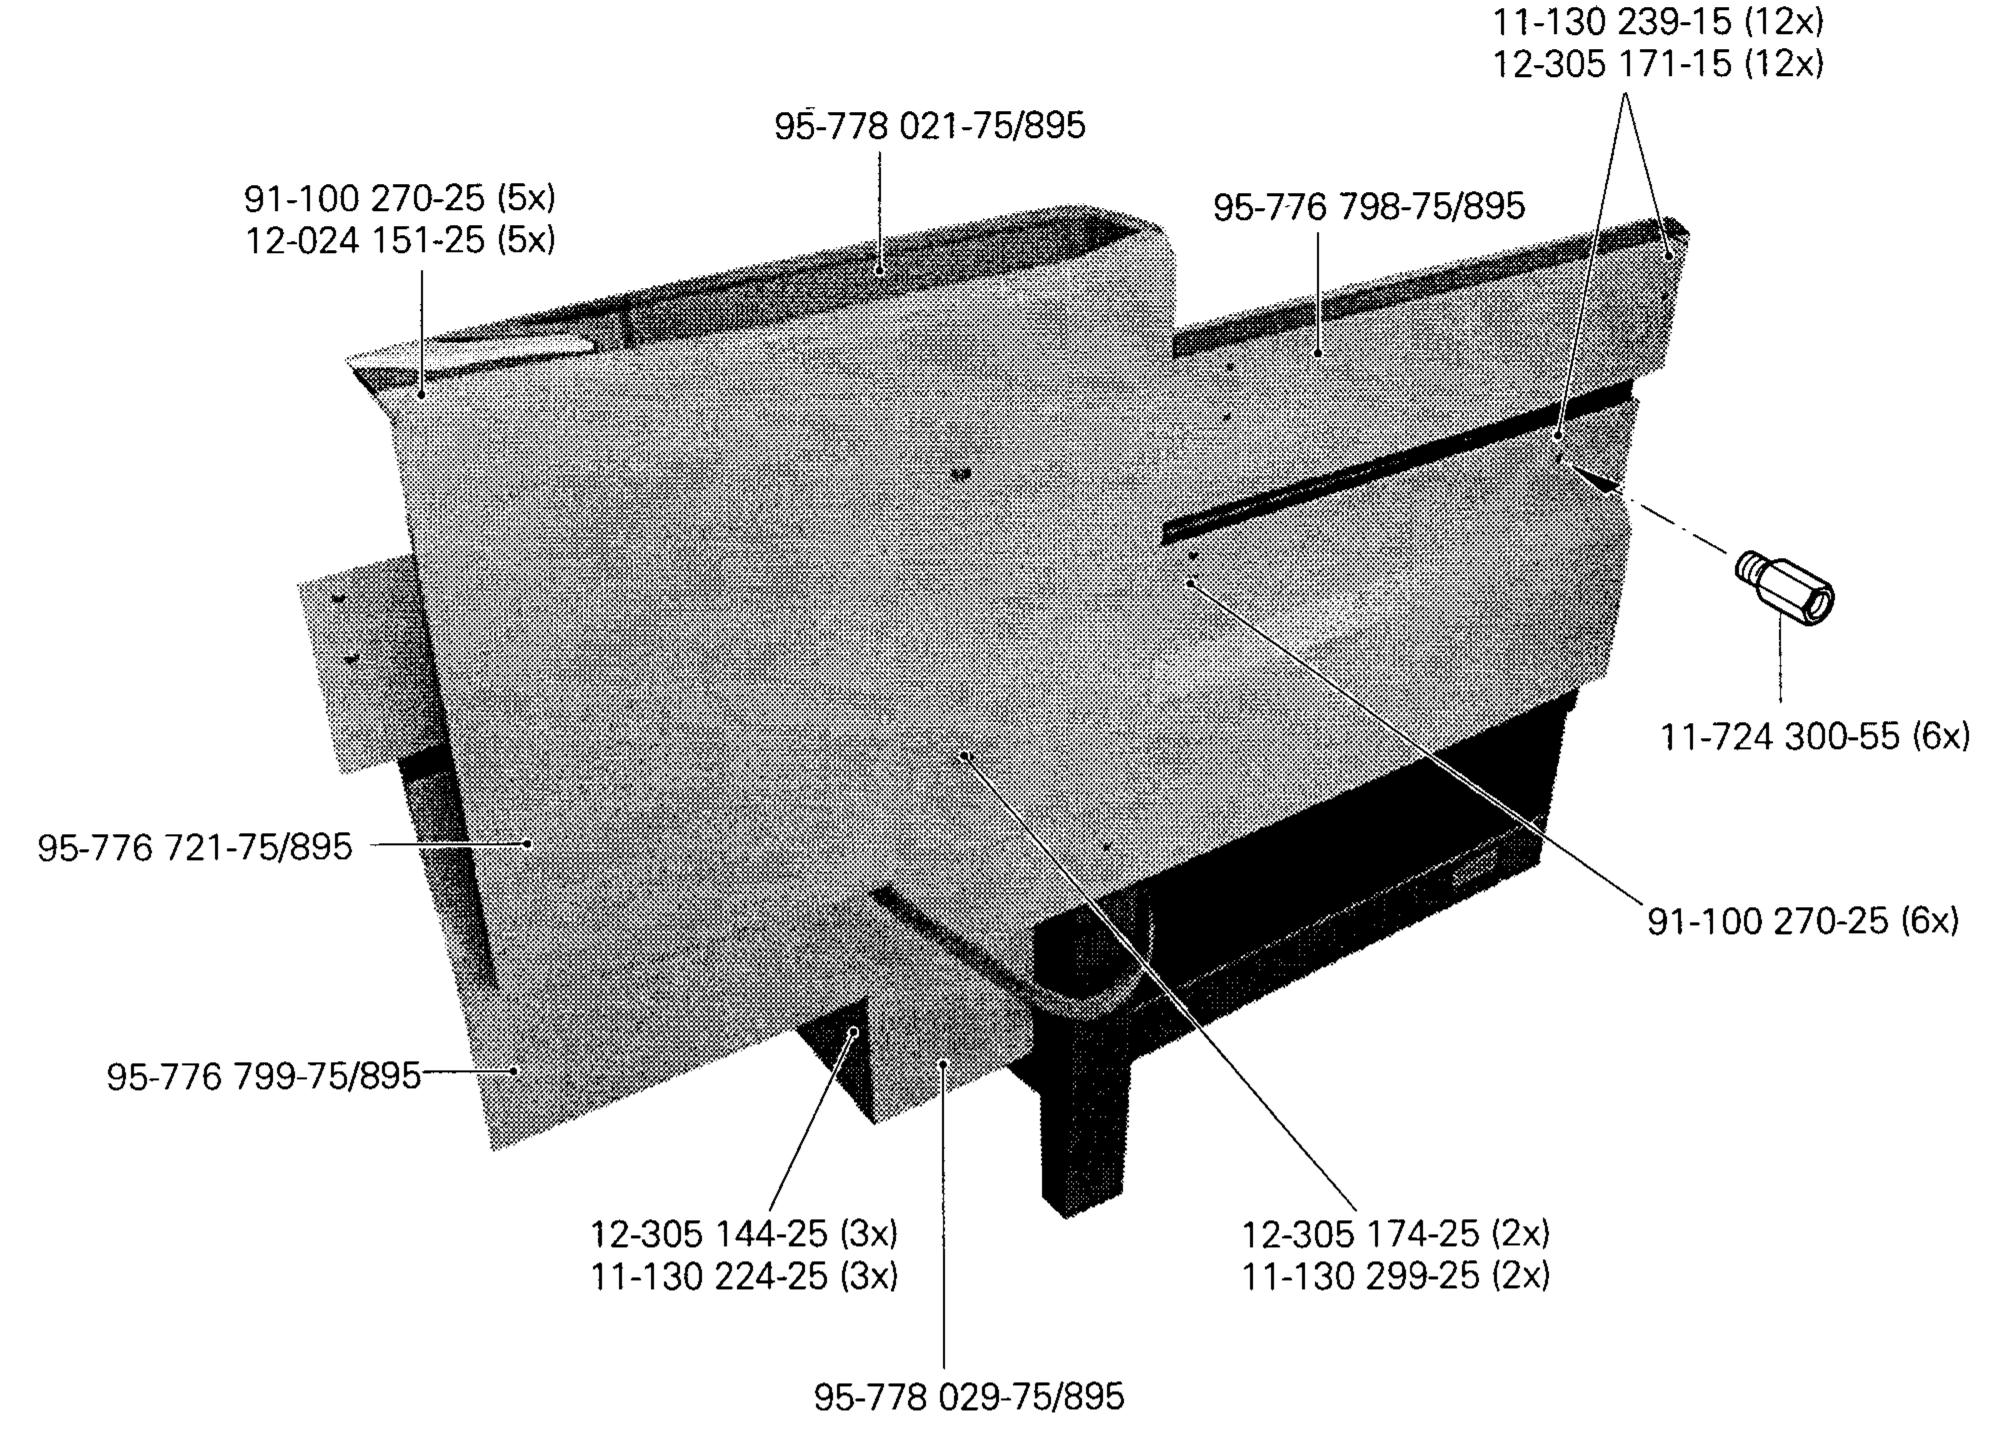

S) j

siehe Seite 3-20

see page 3-20

voir page 3-20

véase la página 3-20

Gestell mit Anbauteilen Stand with assembly parts Bâti avec éléments de montage Bancada con piezas de montje PFAFF 3587-2/01 siehe Seite 3-27 see page 3-27 voir page 3-27 95-776 299-05 véase la página 3-27 95-776 453-91 95-776 453-91 95-776 299-05 95-775 534-91 95-775 582-15 95-776 076-11 95-775 534-91 95-775 581-15 95-775 582-15 **◎**—12-333 230-15 95-776 076-11 11-130 389-15 95-775 581-15 **-- 12-333 230-15** 95-776 299-05 siehe Seite 3-27 see page 3-27 voir page 3-27 11-130 389-15 véase la página 3-27 95-776 453-91 95-776 453-91 95-776 299-05 95-775 534-91 95-775 582-15 95-776 076-11 95-775 581-15 95-775 534-91 - 12-499 210-45 95-775 582-15 95-776 076-11 11-032 390-15 95-775 581-15 12-333 230-15 11-130 389-15