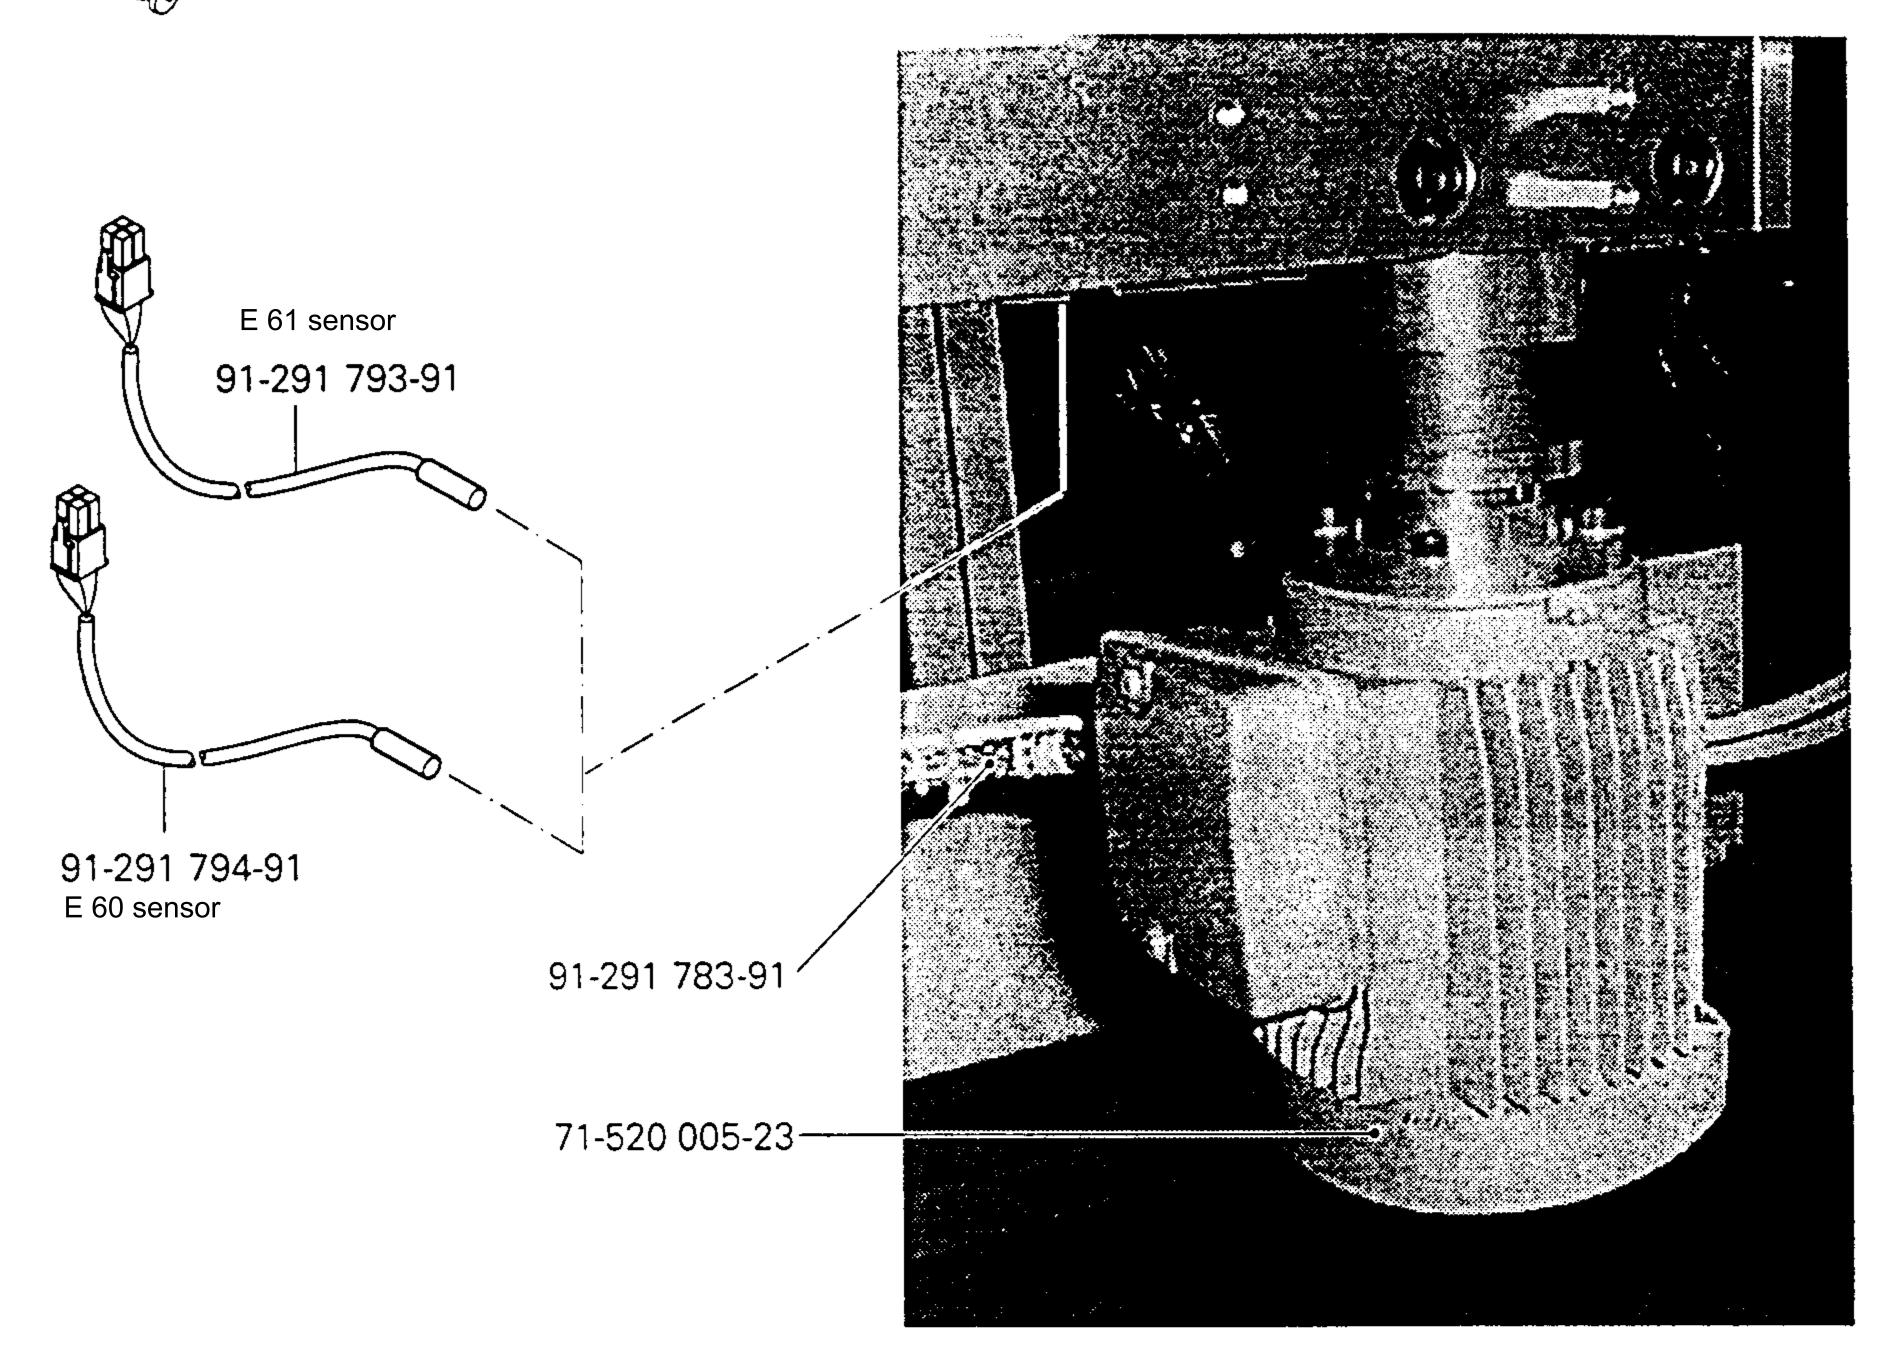

## Schablonenwechseleinrichtung Clamp on-off loader 13.05 Changeur de patrons Dispositivo de cambio de la plantilla PFAFF 3587-2/01

Anschluß siehe Seite 13-11 For connection see page 13-11 Raccord, cf. page 13-11

For connection see page 13-12

Para la conexión, véase la pág. 13-12

Raccord, cf. page 13-12

95-778 053-90

Anschluß siehe Seite 8-5 For connection see page 8-5 Raccord, cf. page 8-5 Para la conexión, véase la pág. 8-5