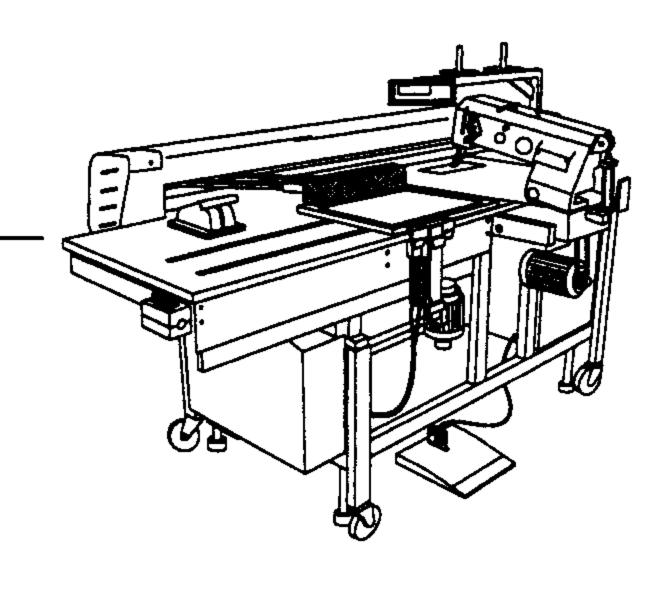

- Die Seriennummer der Maschine, für die diese Teileliste Gültigkeit hat, ist auf der Titelseite aufgeführt.
- Alle Teile sind so abgebildet, wie sie in der Maschine funktionsmäßig zusammengehören.
- Gestrichelt dargestellte Teile zeigen angrenzende Teile aus anderen Funktionsgruppen.
- Im oberen Teil der Bildseiten befindet sich eine Gesamtansicht der Maschine .
- Der Einbauort der dargestellten Teile wird durch eine gerasterte Fläche gekennzeichnet.
- Einrahmungen auf den Bildseiten zeigen, aus welchen Einzelteilen sich die Gruppenteile zusammensetzen.
- Die auf den Bildseiten verwendeten Schlüsselzeichen ( ; 2 ; 3 usw.) sind im Kapitel "Erläuterungen der Schlüsselzeichen" aufgelistet.
- The serial number of the machine to which this parts list applies is indicated on the cover page.
- All parts are illustrated in function groups with the parts which they function together with in the machine.
- Parts illustrated with broken lines are parts from other function groups which border on the illustrated function group.
- The above section of the page of illustrations contains a total view of the machine. The place for the installation of the parts pictured here is marked by the grid.
- The framed-in sections on the illustration pages show the individual parts comprising a group.
- The key markings used on the illustrated pages ( ☐; 2 ; 3 etc.) are listed in the chapter "Explanation of key markings".
- Le numéro de-série de la machine pour laquelle cette liste de pièces est valable est indiqué sur la première page.
- Toutes les pièces sont représentées en fonction de leur groupement fonctionnel dans la machine.
- Les pièces hâchurées indiquent les pièces limitrophes de groupes de fonctions différents.
- La partie supérieure des pages de figures comprend une présentation globale de la machine. L'emplacement des pièces représentées est signalé par quadrillages.
- Les parties encadrées sur les pages à illustrations reprèsentent les pièces individuelles
- formant groupe.
- Vous trouverez au chapitre "Explication des symboles" une liste des symboles utilisés sur les pages de figures ( \_\_\_\_; 2 ; 3 etc.)
- El número de serie de la máquina para la cual tiene validez esta lista de piezas va indicado en la página de título.
- odas las piezas están ilustradas tal como aparecen en la máquina para su funcionamiento.
- Las piezas representadas con rayitas muestran piezas colindantes de otros grupos de funciones.
- En la parte superior de las páginas ilustradas se puede ver una vista en conjunto de la máquina.
- El lugar de montaje de la pieza representada va caracterizada mediante una superficie reticulada.
- Los recuadros en las páginas ilustradas indican las piezas individuales de que se componen los grupos.
- Los signos clave ( ; 2 ; 3 etc.) empleados en las páginas con ilustraciones van listados en el capítulo "Explicaciones de los signos clave".