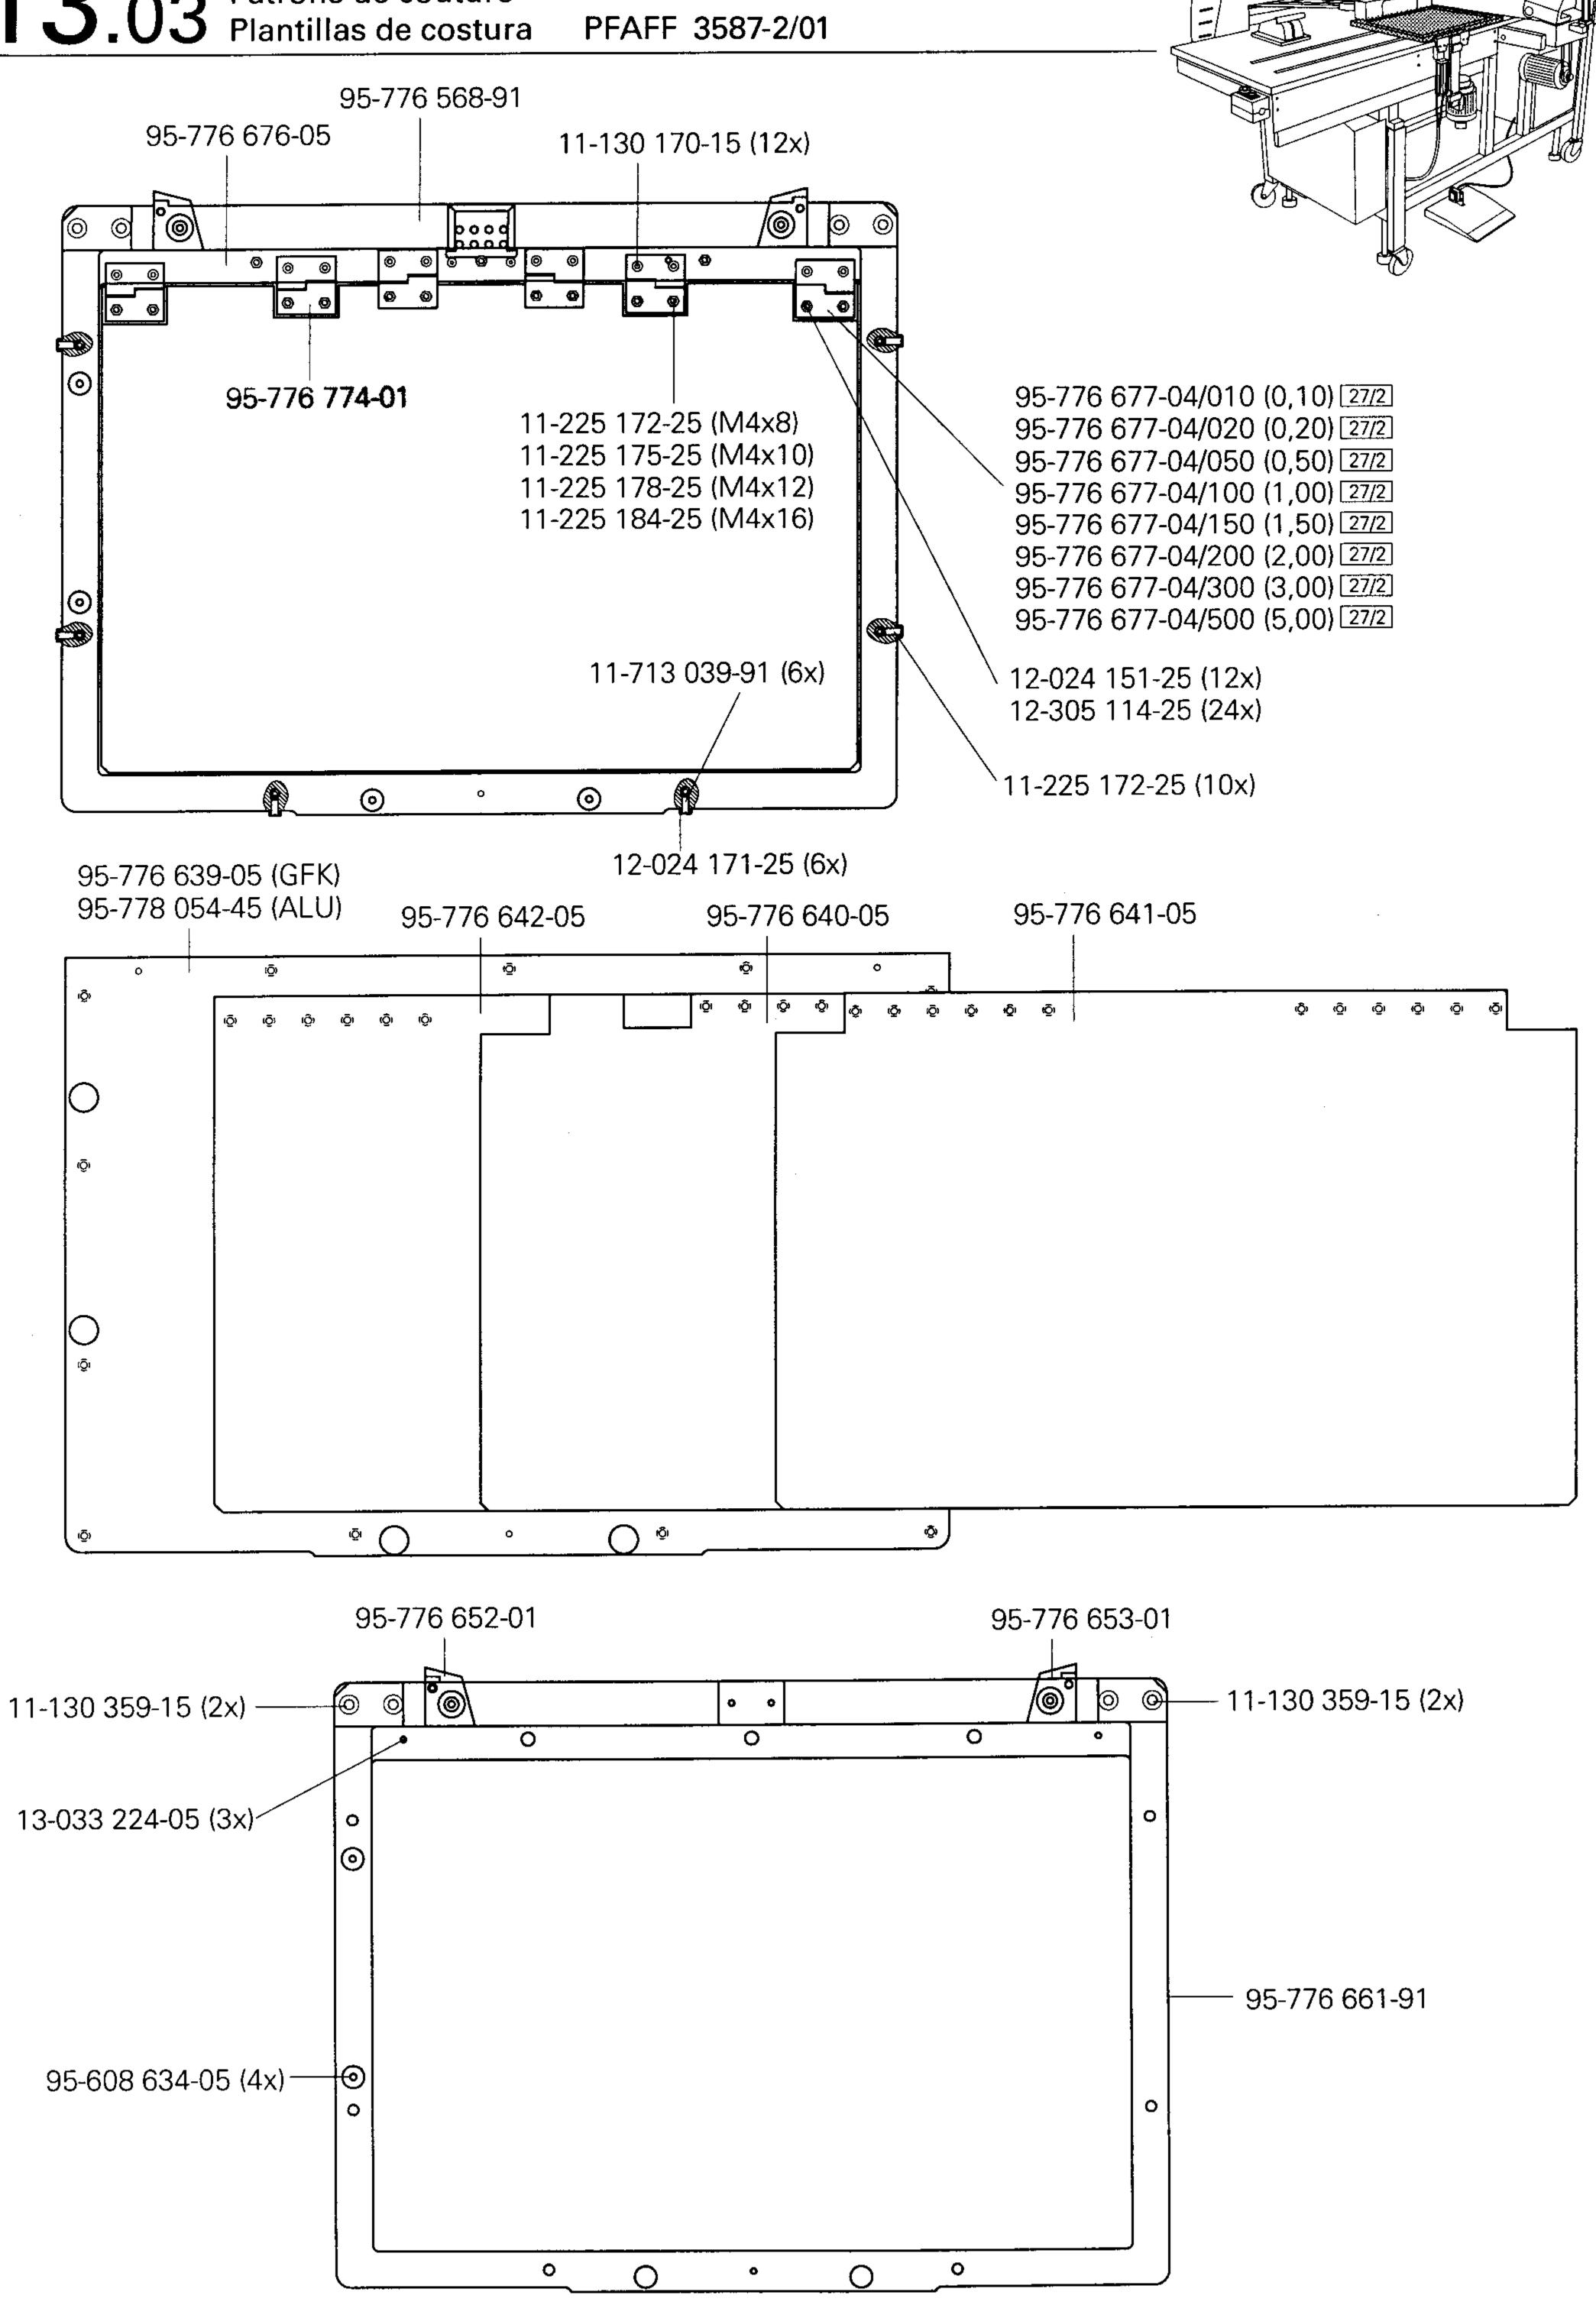

|       |                                                                                               | Pa<br>Pa | <b>Seite</b><br>Page<br>Page<br>Página |   |
|-------|-----------------------------------------------------------------------------------------------|----------|----------------------------------------|---|
| 10.01 | Zubehörteile                                                                                  | 10       | -                                      | 1 |
| 10.02 | Garnrollenständer                                                                             | 10       | -                                      | 2 |
| 11    | Einstellehren Adjustment gauges Calibres Calibres de ajuste                                   | 11       | -                                      | 1 |
| 12    | Schmiermittel-Übersicht  Overview of lubricants  Tableau de lubrifiants  Tabla de lubricantes | 12       | -                                      | 1 |
| 13    | Optionen Options Options Options Opciones                                                     |          |                                        |   |
| 13.01 | Höhenverstellung für Gestell                                                                  | 13       | -                                      | 1 |
| 13.02 | Transportrolle                                                                                | 13       | -                                      | 6 |
| 13.03 | Nähschablonen Sewing jigs Patrons de couture Plantillas de costura                            | 13       | -                                      | 7 |
| 13.04 | Schablonenverriegelung                                                                        | 13       | -                                      | 8 |