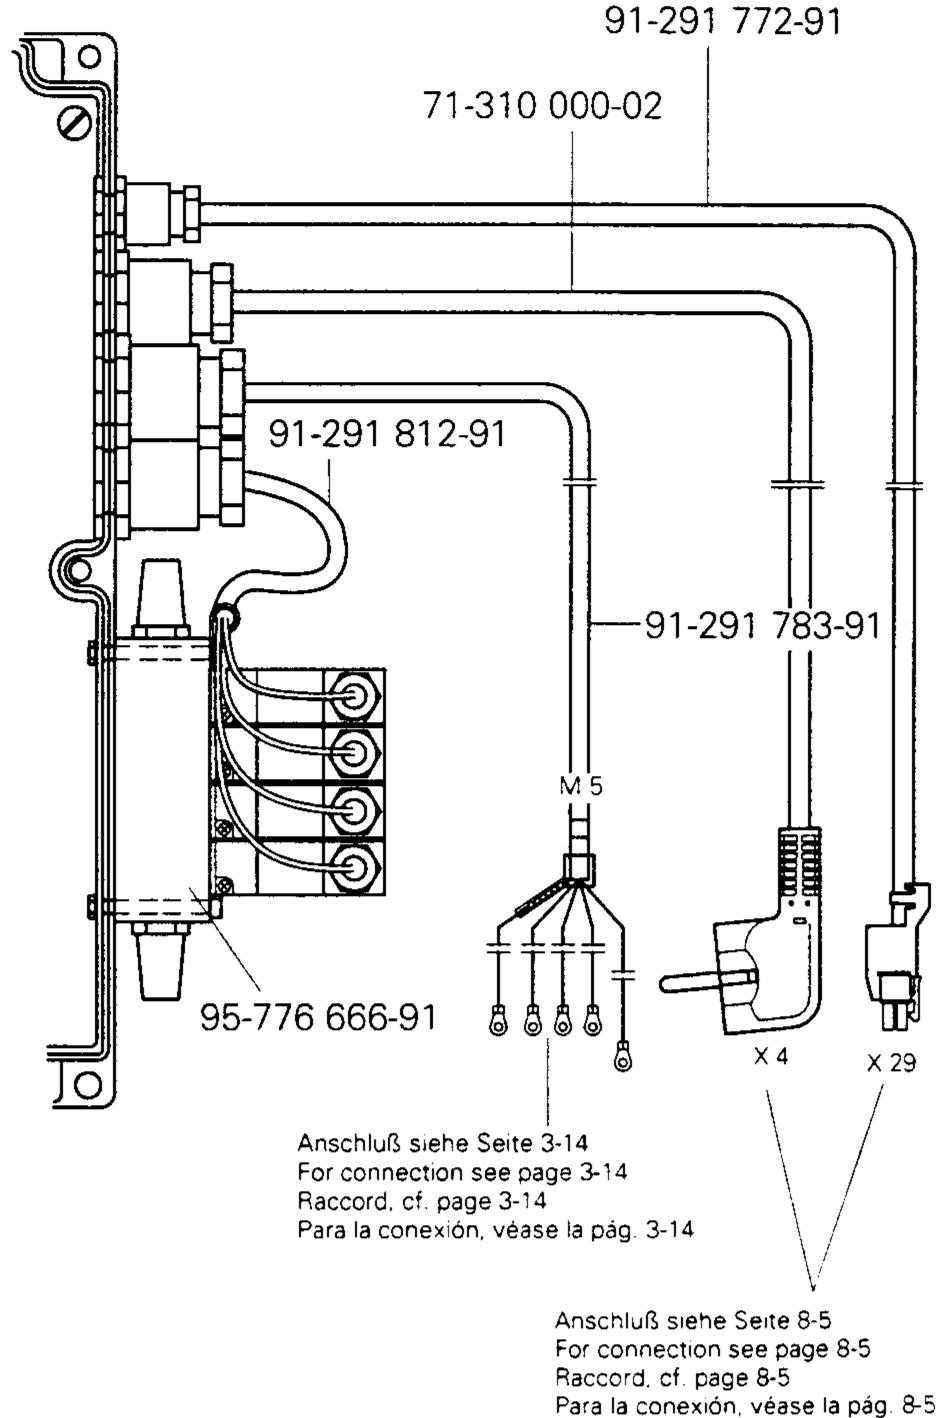

99-134 935-91

95-776 627-91

Anschluß siehe Seite 8-5 For connection see page 8-5 Raccord, cf. page 8-5 Para la conexión, véase la pág. 8-5

PFAFF 3587-2/01