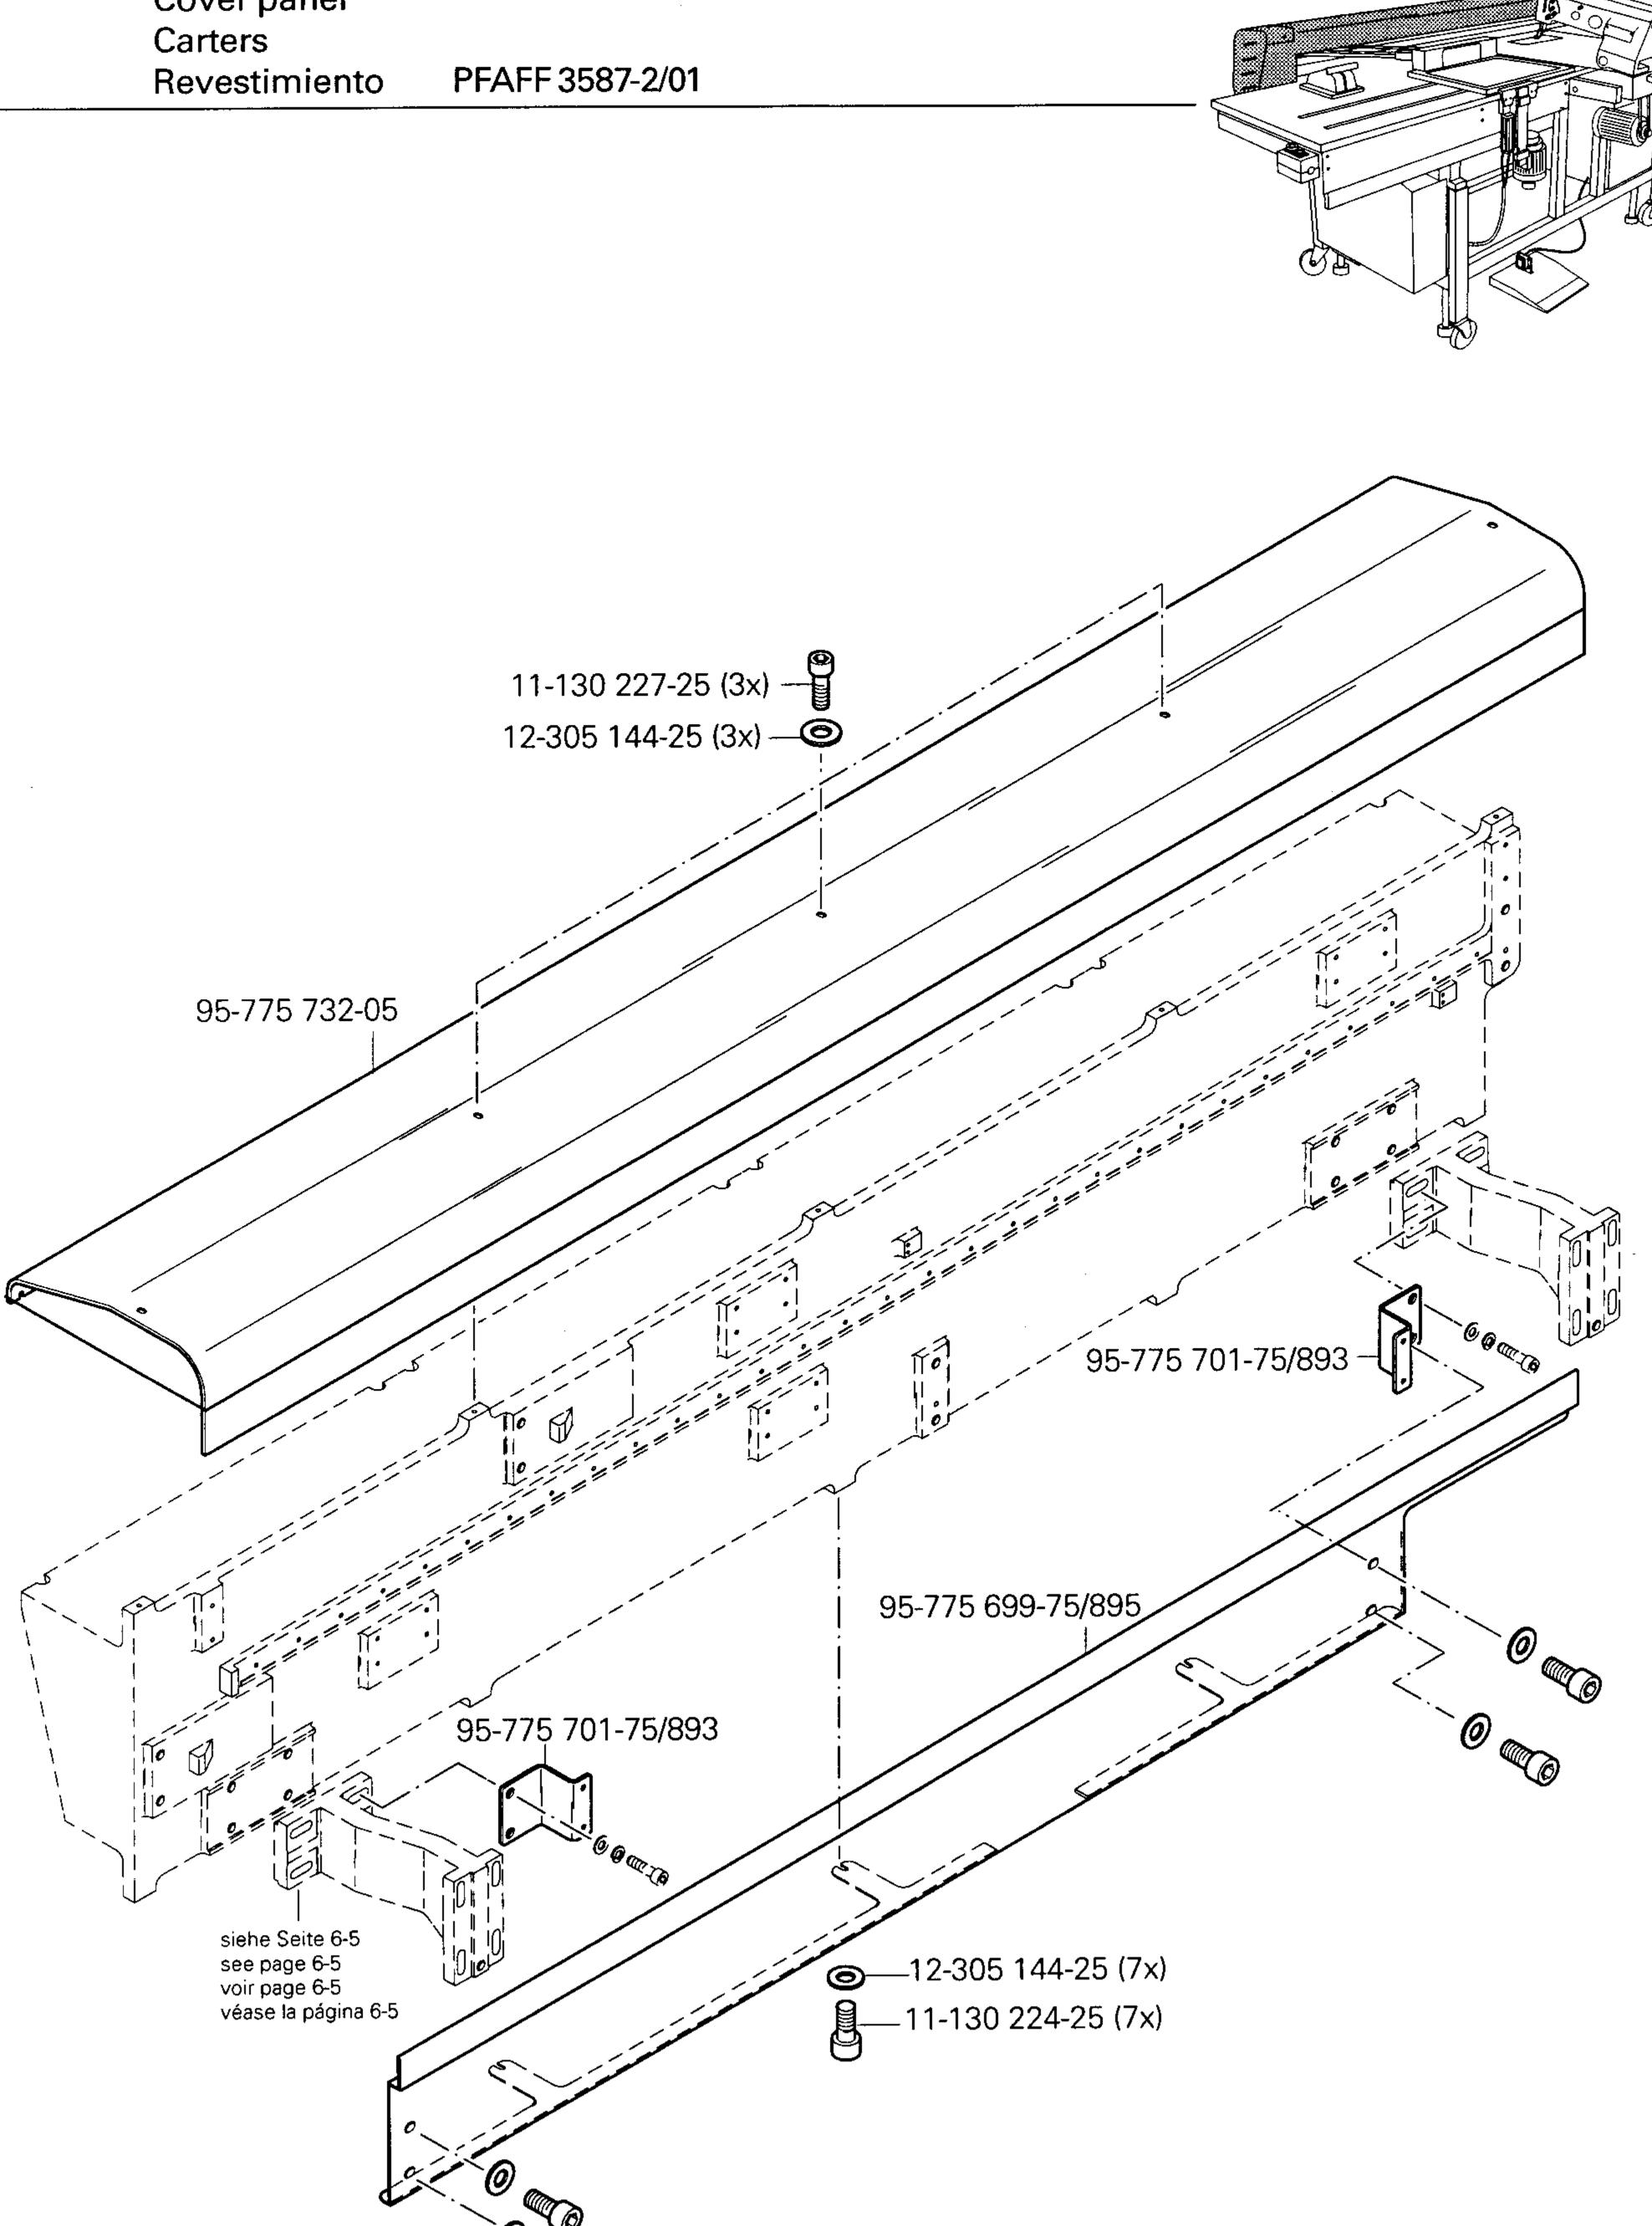

Anschluß siehe Seite 9-1

Raccord, cf. page 9-1

For connection see page 9-1

Para la conexión, véase la pág. 9-1

siehe Seite 3-17

see page 3-17

voir page 3-17

véase la página 3-17

S) j

siehe Seite 3-20

see page 3-20

voir page 3-20

véase la página 3-20

Gestell mit Anbauteilen Stand with assembly parts Bâti avec éléments de montage Bancada con piezas de montje PFAFF 3587-2/01 siehe Seite 3-27 see page 3-27 voir page 3-27 95-776 299-05 véase la página 3-27 95-776 453-91 95-776 453-91 95-776 299-05 95-775 534-91 95-775 582-15 95-776 076-11 95-775 534-91 95-775 581-15 95-775 582-15 **◎**—12-333 230-15 95-776 076-11 11-130 389-15 95-775 581-15 **-- 12-333 230-15** 95-776 299-05 siehe Seite 3-27 see page 3-27 voir page 3-27 11-130 389-15 véase la página 3-27 95-776 453-91 95-776 453-91 95-776 299-05 95-775 534-91 95-775 582-15 95-776 076-11 95-775 581-15 95-775 534-91 - 12-499 210-45 95-775 582-15 95-776 076-11 11-032 390-15 95-775 581-15 12-333 230-15 11-130 389-15