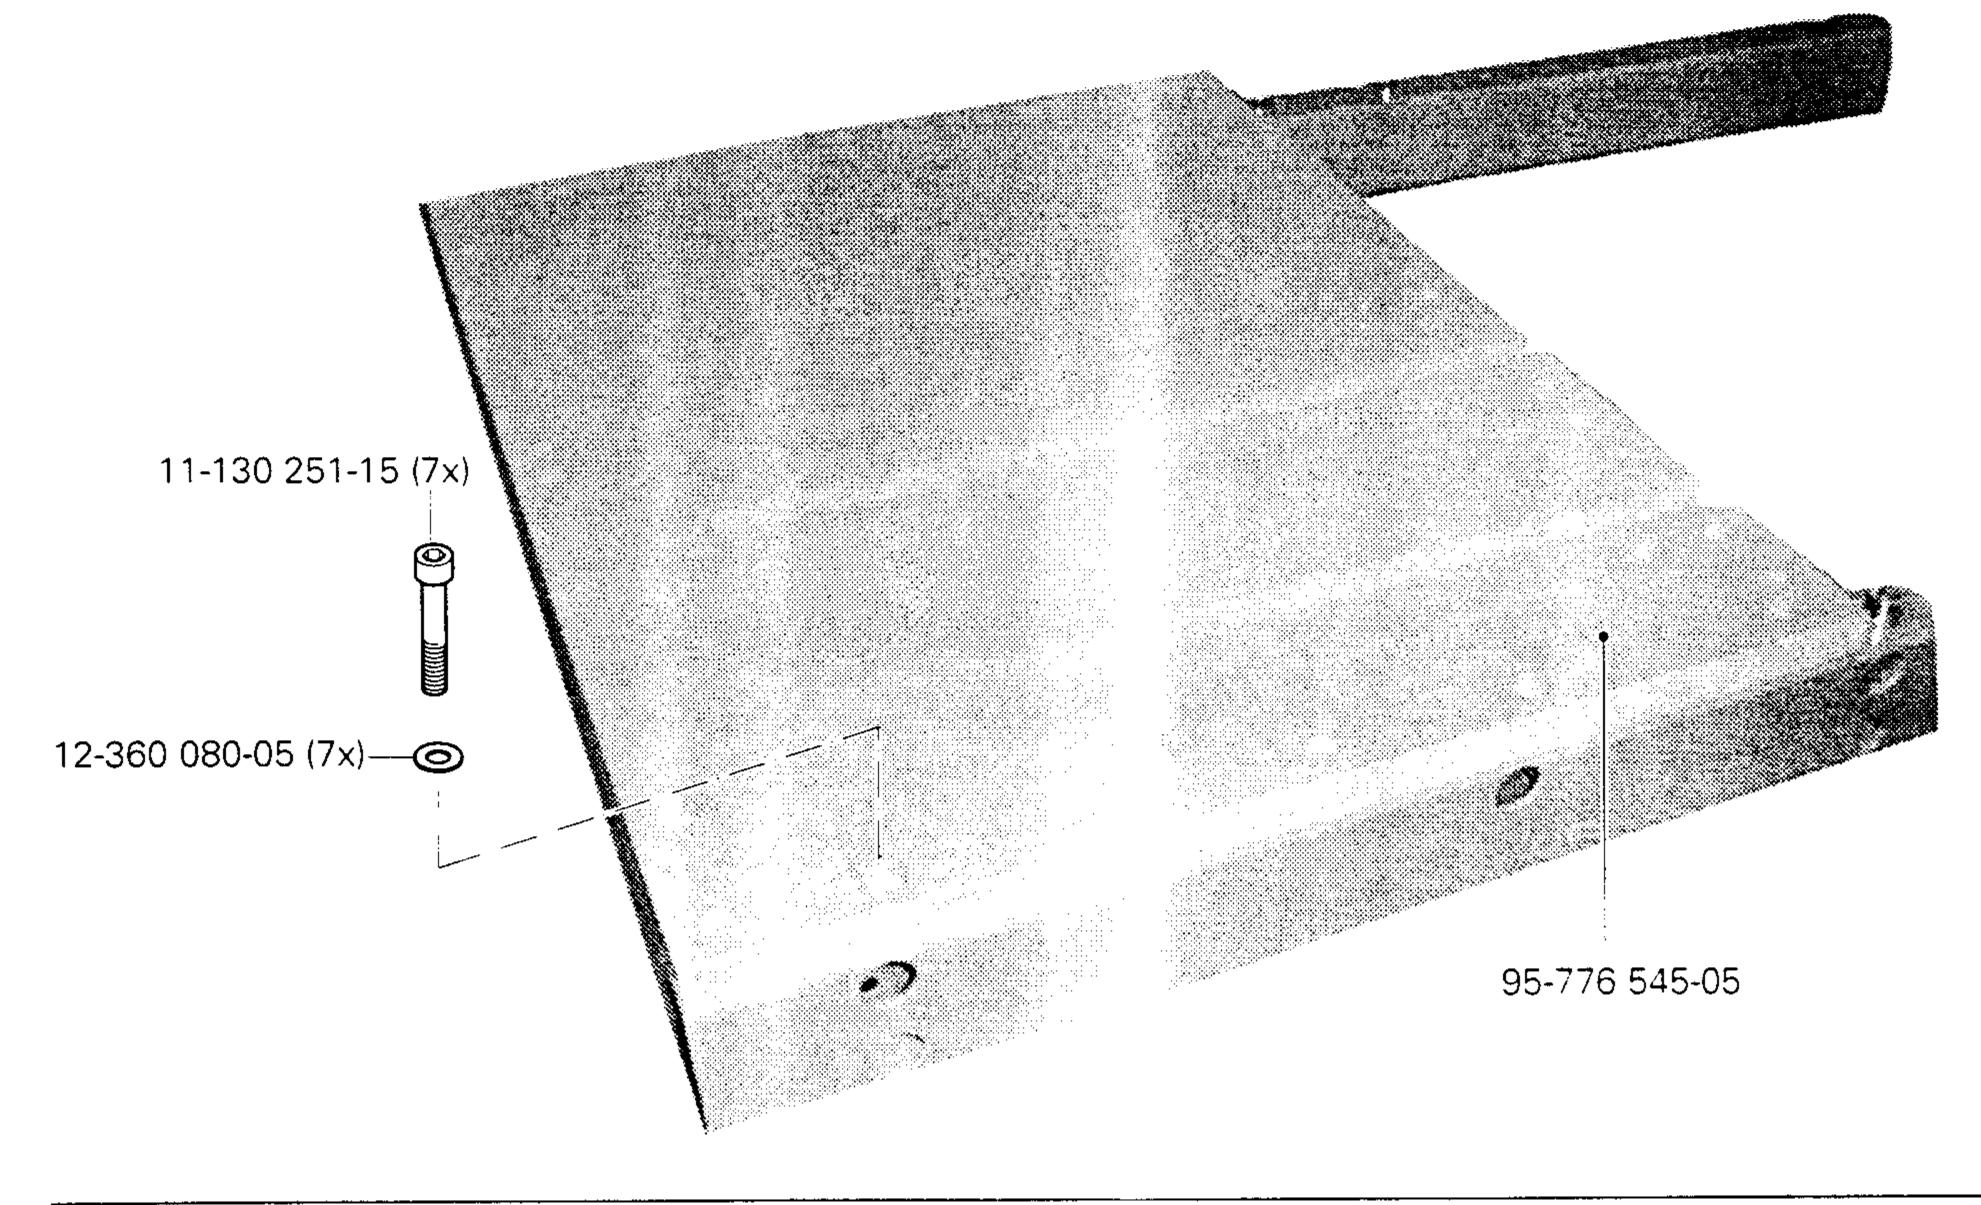

S) j

siehe Seite 3-20

see page 3-20

voir page 3-20

véase la página 3-20

Gestell mit Anbauteilen Stand with assembly parts Bâti avec éléments de montage Bancada con piezas de montje PFAFF 3587-2/01 siehe Seite 3-27 see page 3-27 voir page 3-27 95-776 299-05 véase la página 3-27 95-776 453-91 95-776 453-91 95-776 299-05 95-775 534-91 95-775 582-15 95-776 076-11 95-775 534-91 95-775 581-15 95-775 582-15 **◎**—12-333 230-15 95-776 076-11 11-130 389-15 95-775 581-15 **-- 12-333 230-15** 95-776 299-05 siehe Seite 3-27 see page 3-27 voir page 3-27 11-130 389-15 véase la página 3-27 95-776 453-91 95-776 453-91 95-776 299-05 95-775 534-91 95-775 582-15 95-776 076-11 95-775 581-15 95-775 534-91 - 12-499 210-45 95-775 582-15 95-776 076-11 11-032 390-15 95-775 581-15 12-333 230-15 11-130 389-15