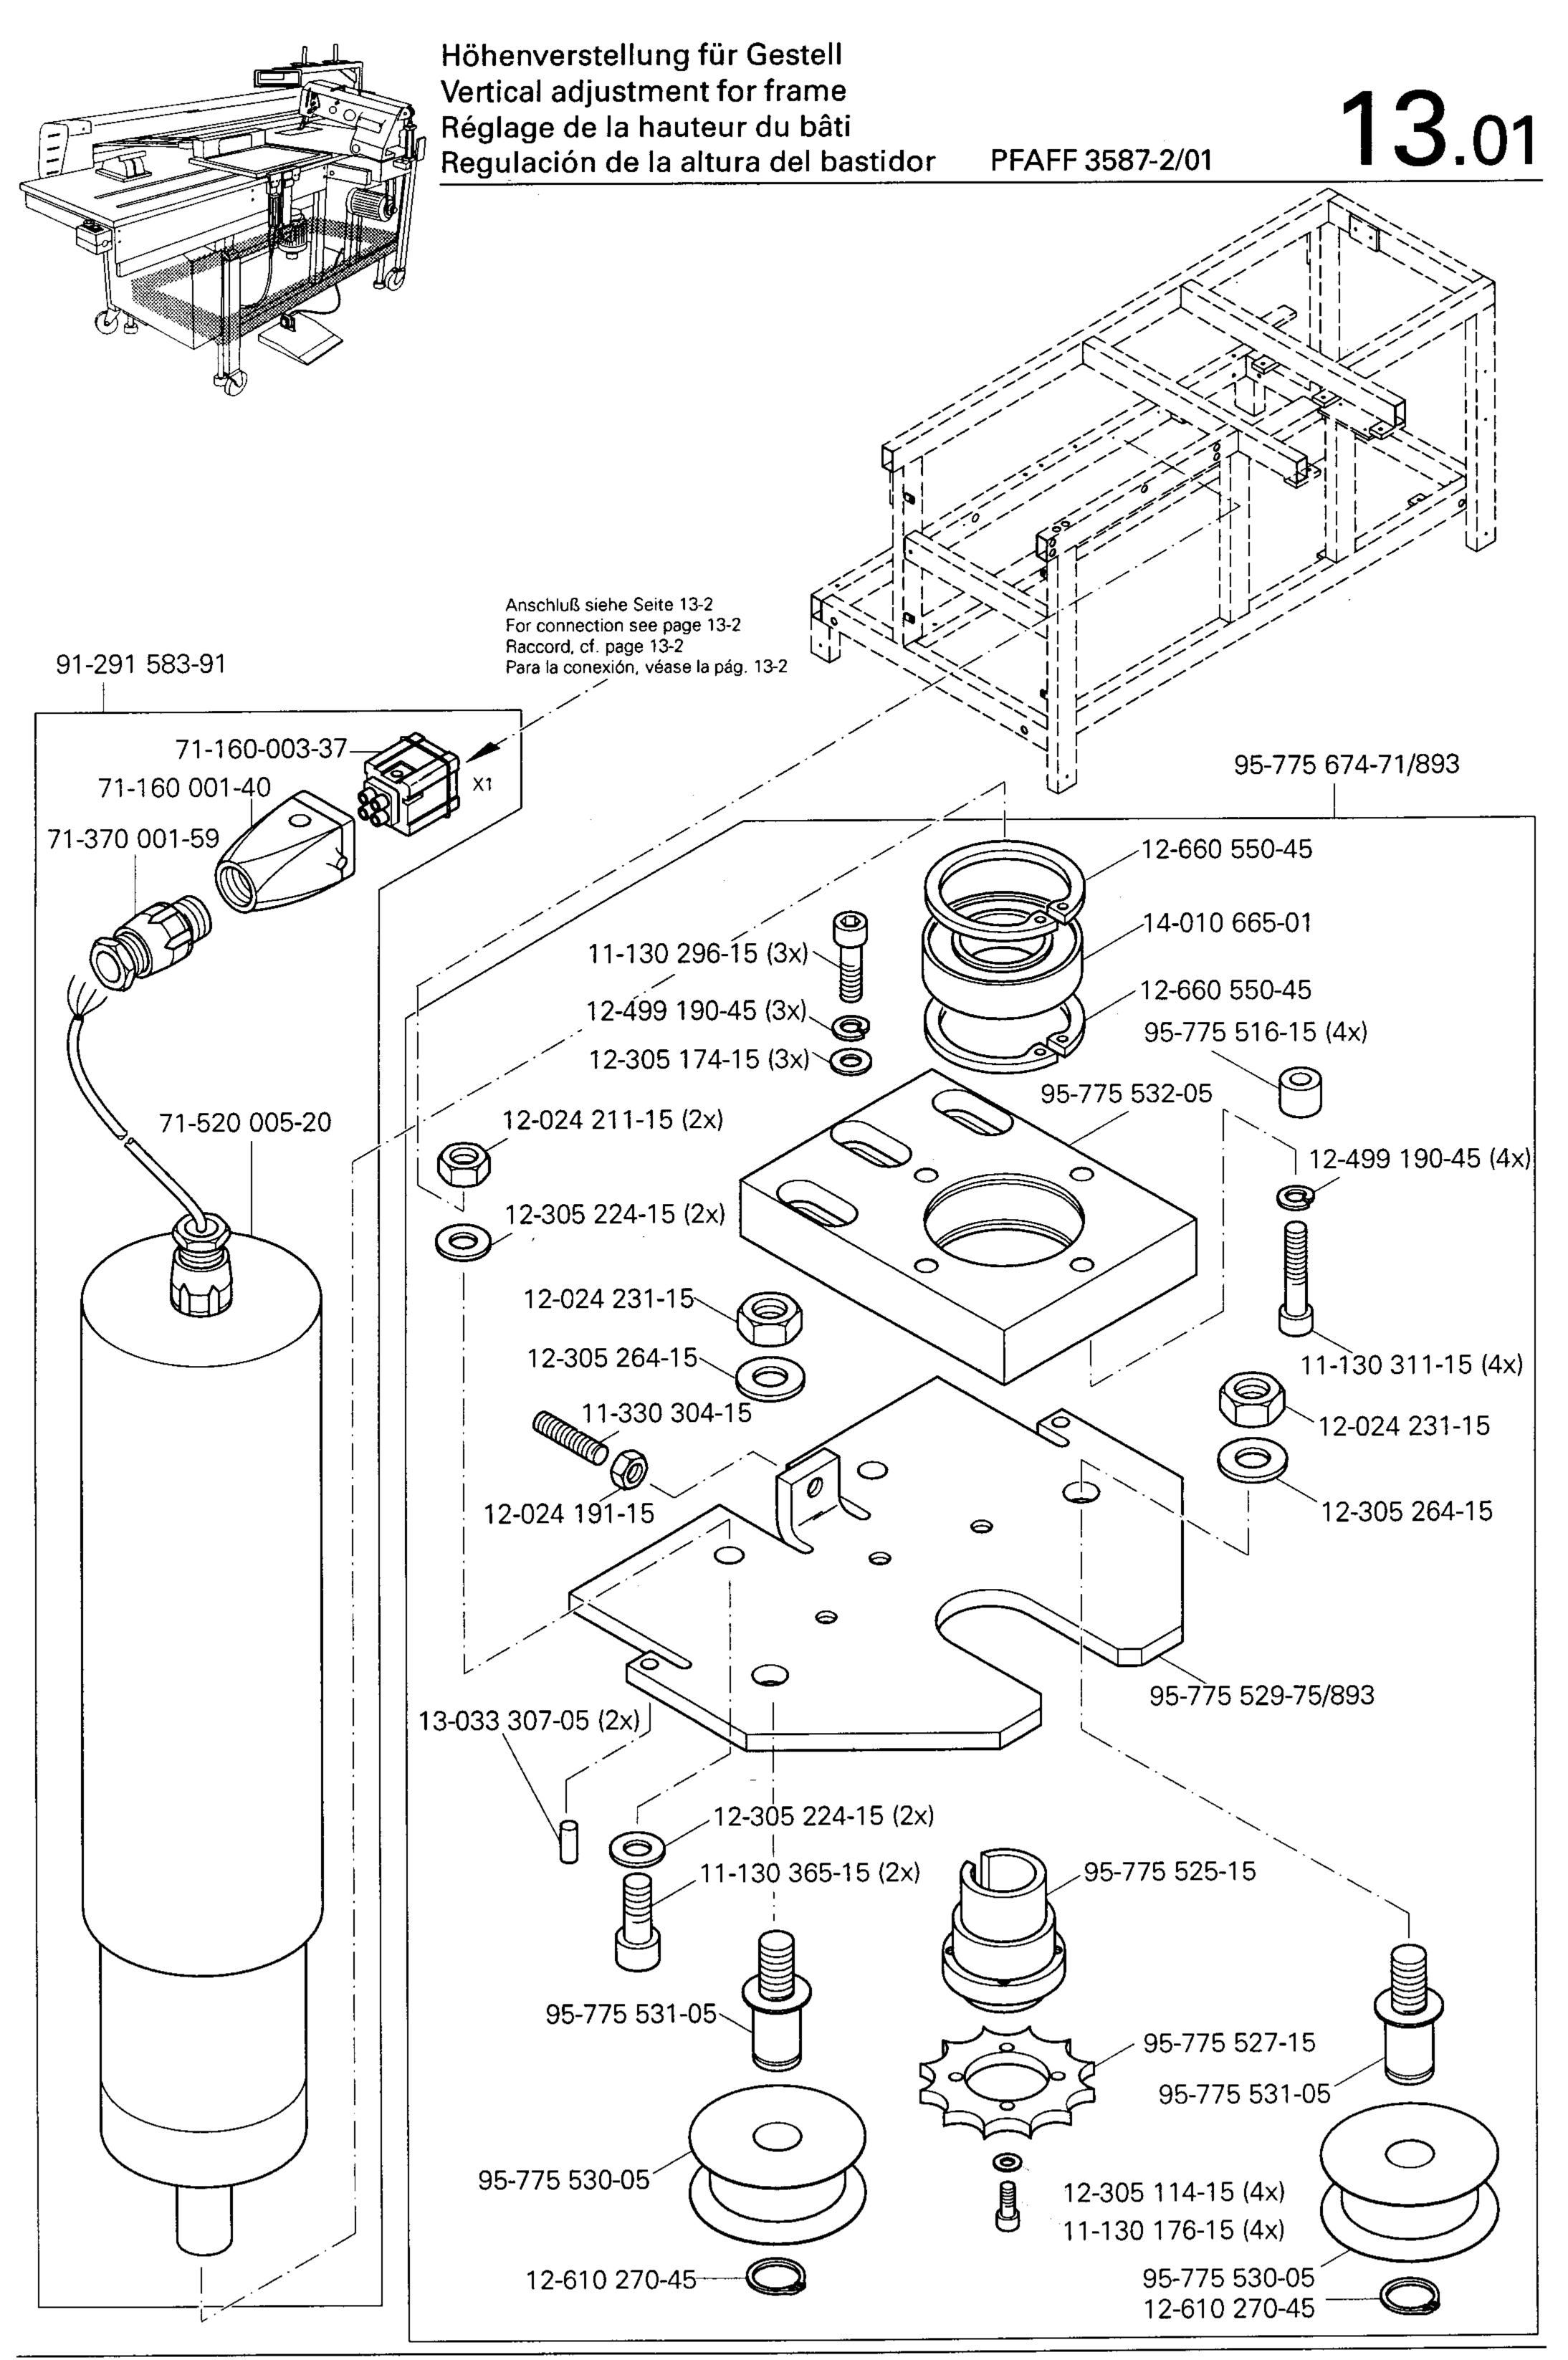

|       |                                                                                               | Pa<br>Pa | <b>Seite</b><br>Page<br>Page<br>Página |   |
|-------|-----------------------------------------------------------------------------------------------|----------|----------------------------------------|---|
| 10.01 | Zubehörteile                                                                                  | 10       | -                                      | 1 |
| 10.02 | Garnrollenständer                                                                             | 10       | -                                      | 2 |
| 11    | Einstellehren Adjustment gauges Calibres Calibres de ajuste                                   | 11       | -                                      | 1 |
| 12    | Schmiermittel-Übersicht  Overview of lubricants  Tableau de lubrifiants  Tabla de lubricantes | 12       | -                                      | 1 |
| 13    | Optionen Options Options Options Opciones                                                     |          |                                        |   |
| 13.01 | Höhenverstellung für Gestell                                                                  | 13       | -                                      | 1 |
| 13.02 | Transportrolle                                                                                | 13       | -                                      | 6 |
| 13.03 | Nähschablonen Sewing jigs Patrons de couture Plantillas de costura                            | 13       | -                                      | 7 |
| 13.04 | Schablonenverriegelung                                                                        | 13       | -                                      | 8 |