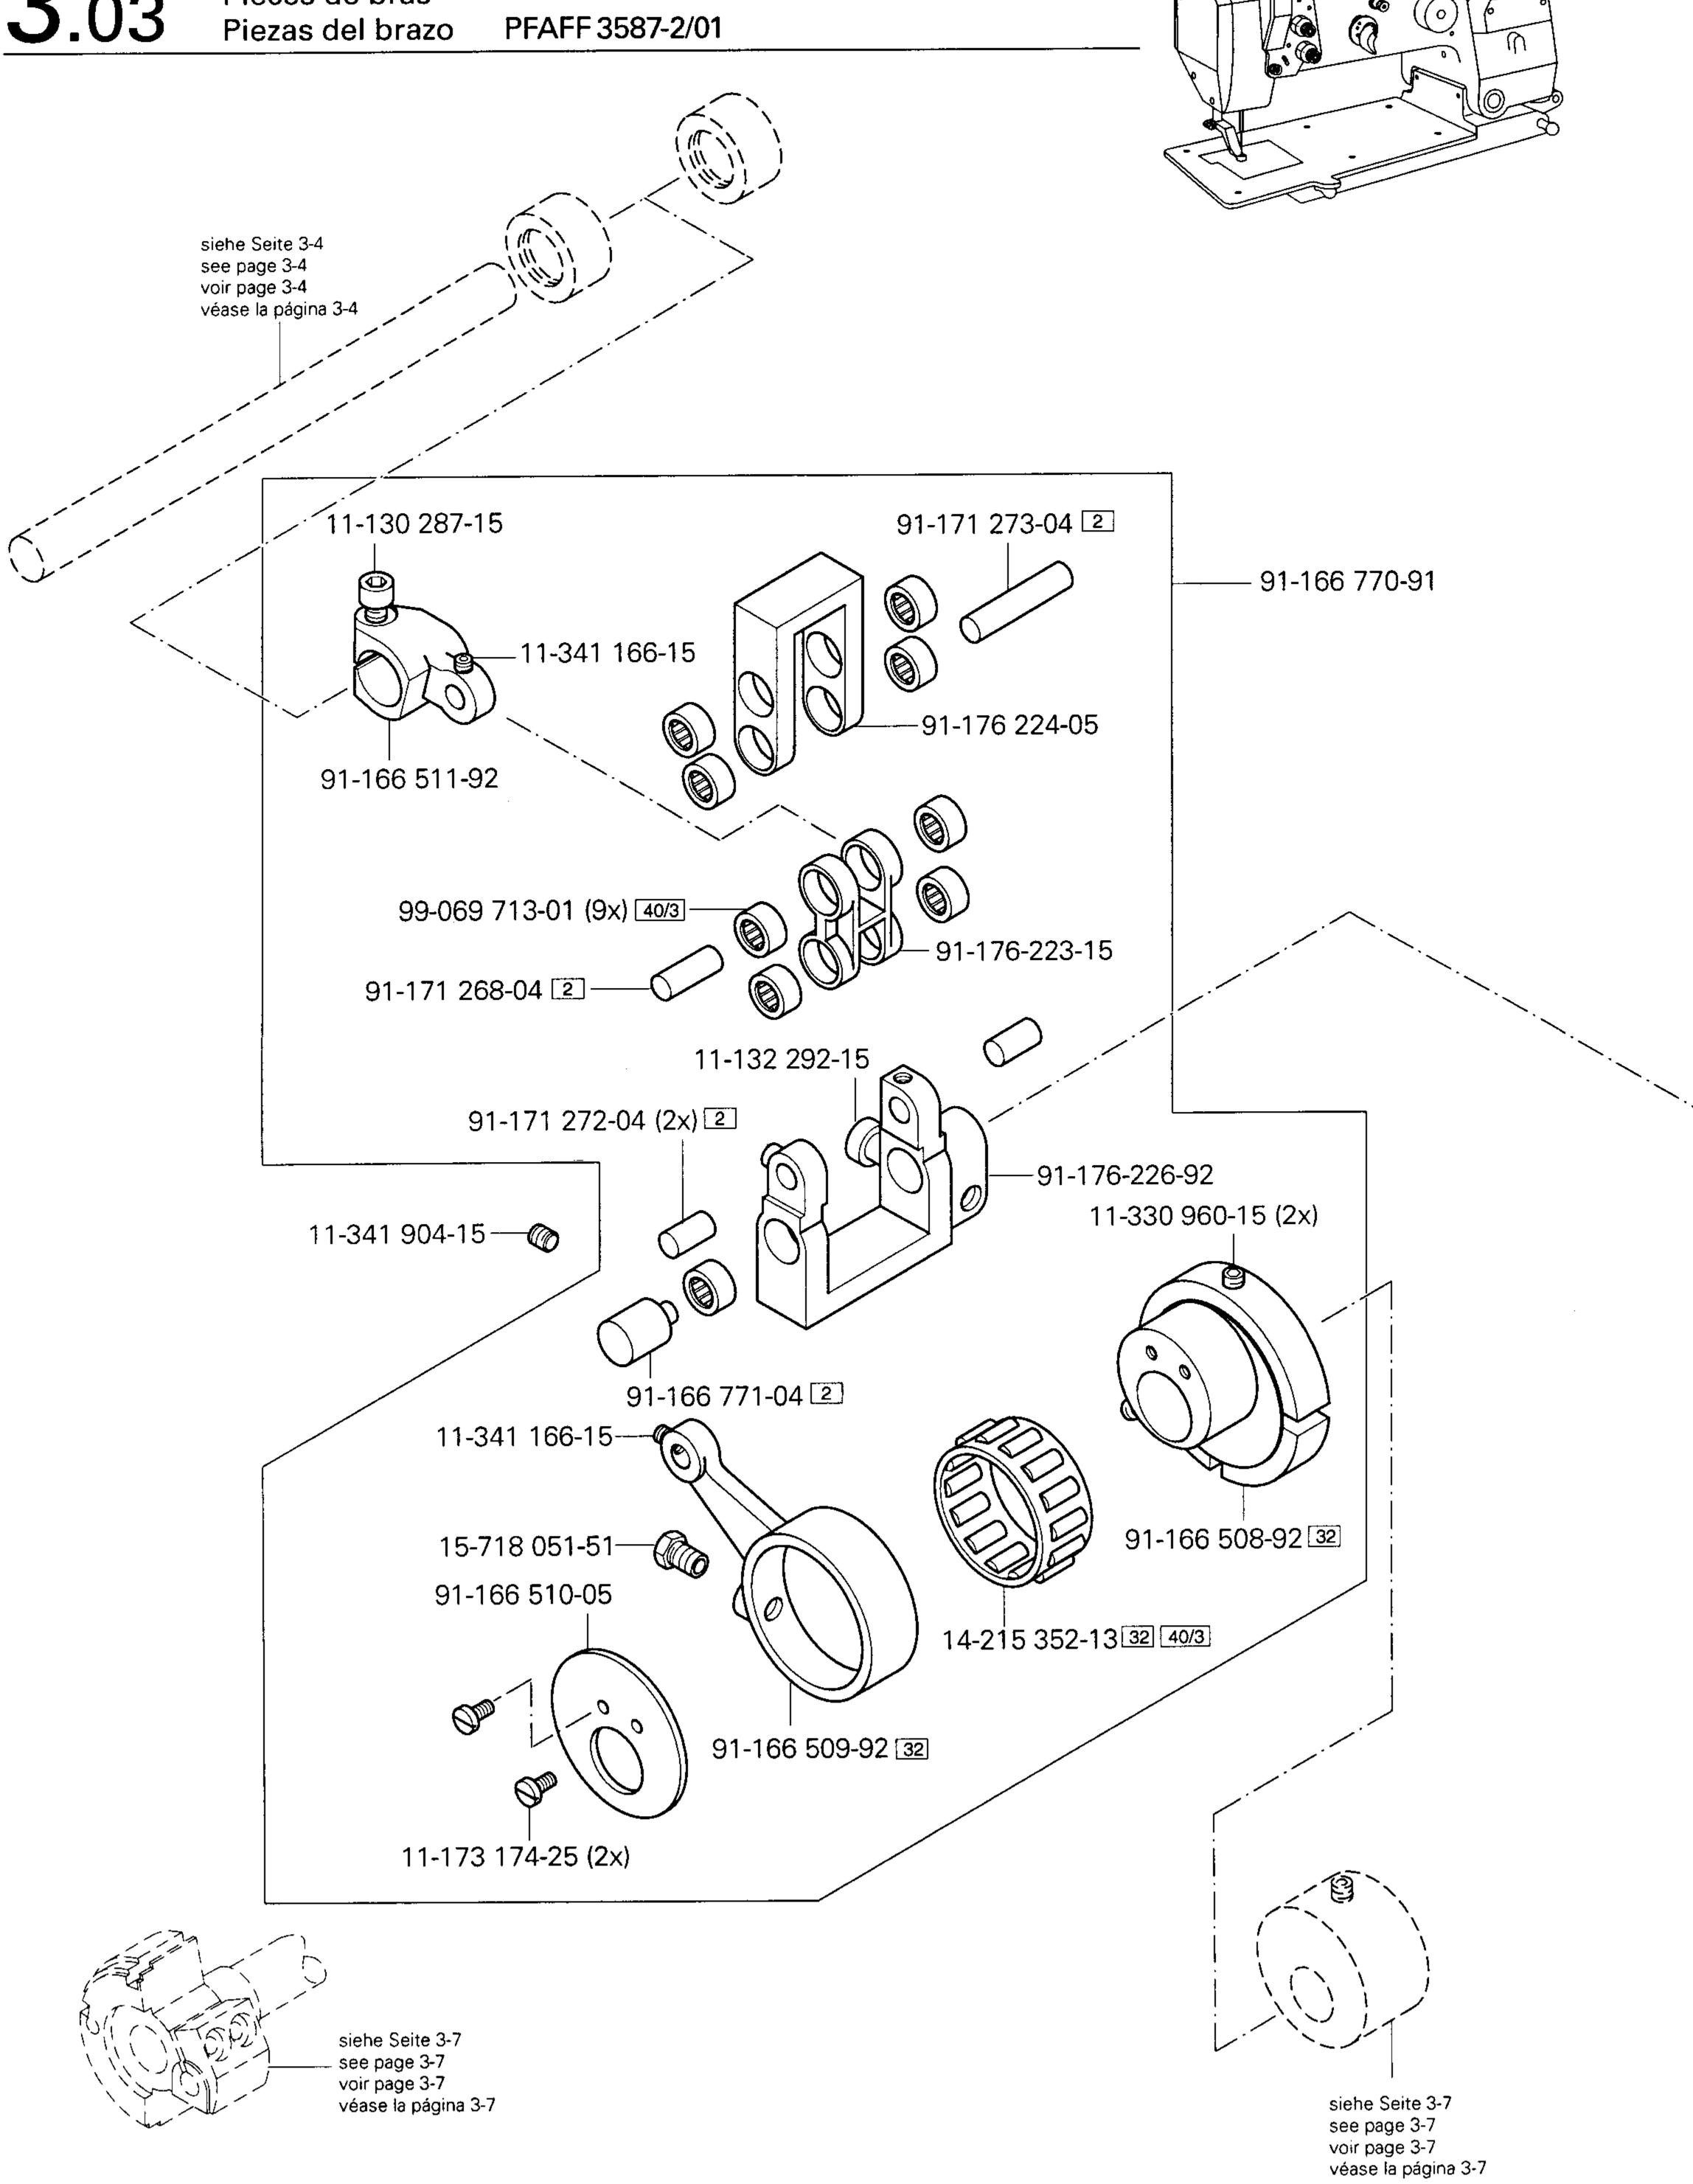

Armene

Armteile Arm parts Pièces de bras

3 - 12

**C**PFAFF

Armteile Arm parts Pièces de bras

Armteile Arm parts

3.04

99-115 425-91