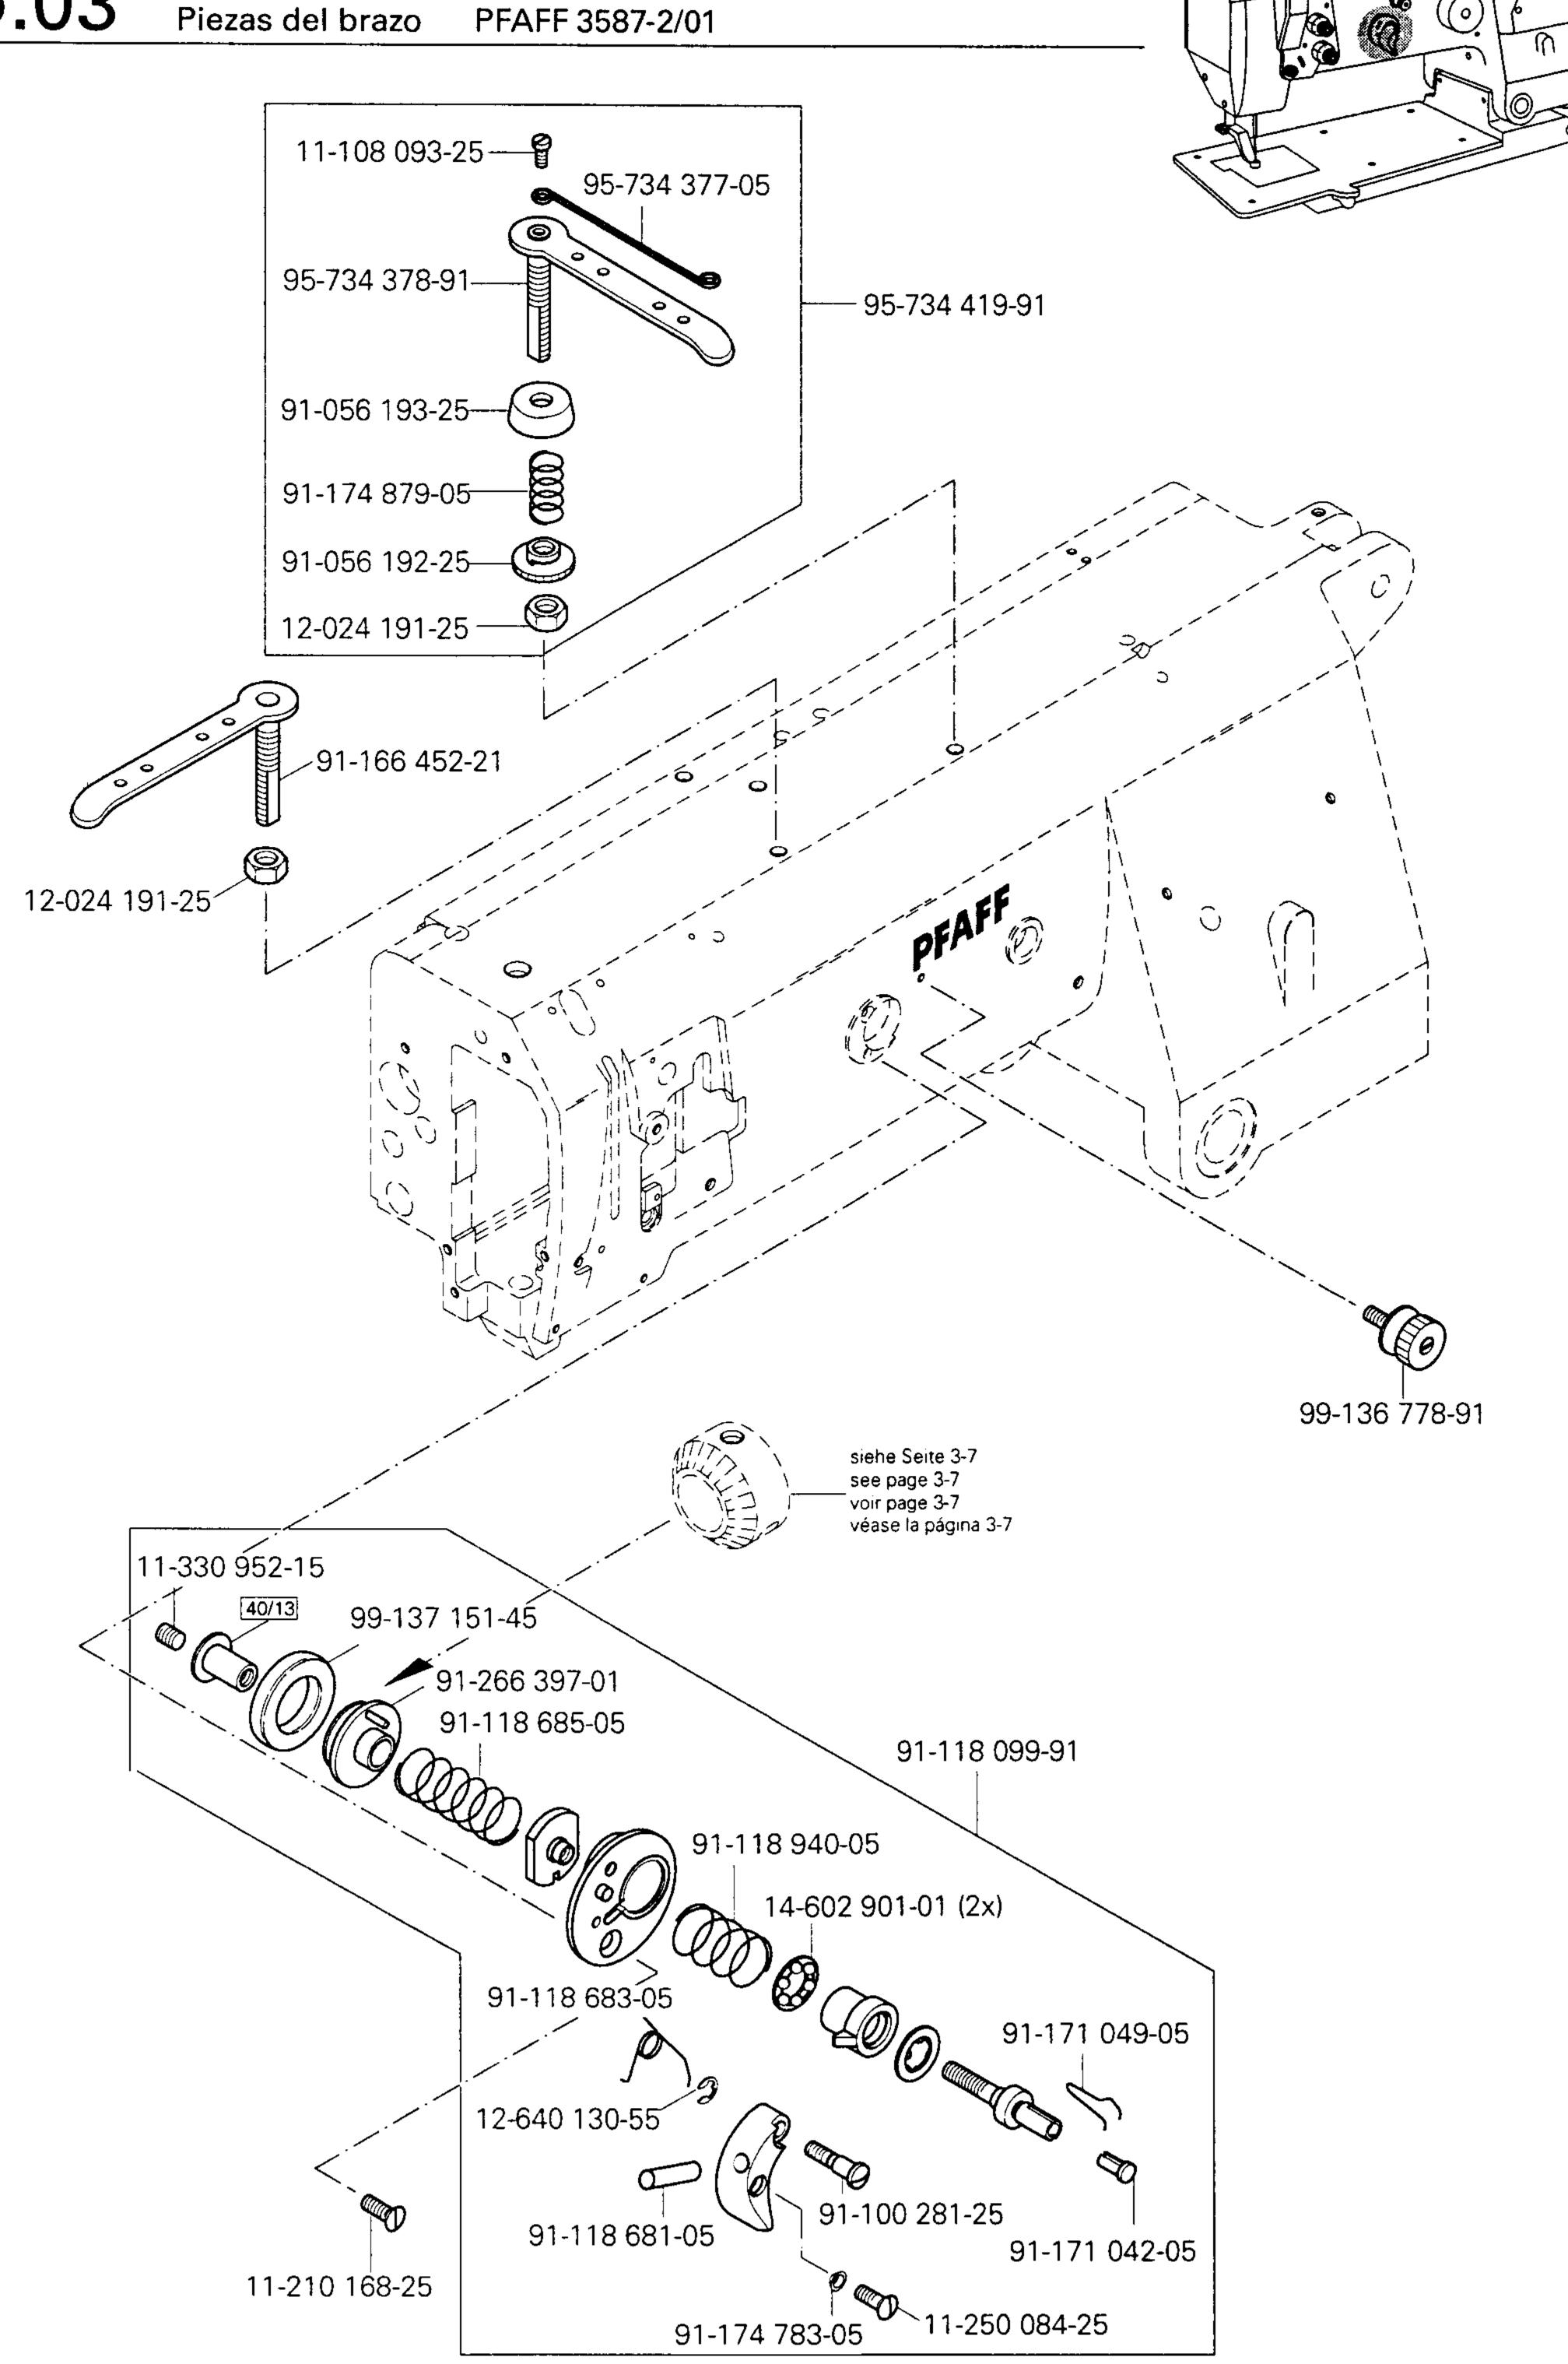

Armene

Armteile Arm parts Pièces de bras

3 - 12

**C**PFAFF

Armteile Arm parts Pièces de bras

Armteile Arm parts

3.04

99-115 425-91

91-118 045-91

Anschluß siehe Seite 3-20 For connection see page 3-20 Raccord, cf. page 3-20 Para la conexión, véase la pág. 3-20 3.04

Grundplattenteile Bedplate parts Pièces du plateau fondemental

Grundplattenteile Bedplate parts Pièces du plateau fondemental PFAFF 3587-2/01 Piezas del cárter siehe Seite 3-6 see page 3-6 voir page 3-6 véase la página 3-6 siehe Seite 3-15 see page 3-15 voir page 3-15 véase la página 3-15 siehe Seite 3-16 see page 3-16 voir page 3-16 véase la página 3-16 siehe Seite 3-1 siehe Seite 3-2 see page 3-1 see page 3-2 voir page 3-1 voir page 3-2 véase la página 3-1 véase la página 3-2 siehe Seite 3-6 see page 3-6 voir page 3-6 véase la página 3-6 siehe Seite 3-13 see page 3-13 voir page 3-13 véase la página 3-13 95-775 497-15 12-005 215-15 11-340 382-15 12-005 215-15 99-135 601-91 (10x)siehe Seite 3-24 see page 3-24 voir page 3-24 véase la página 3-24 99-135 809-91 11-130 173-15 (4x)