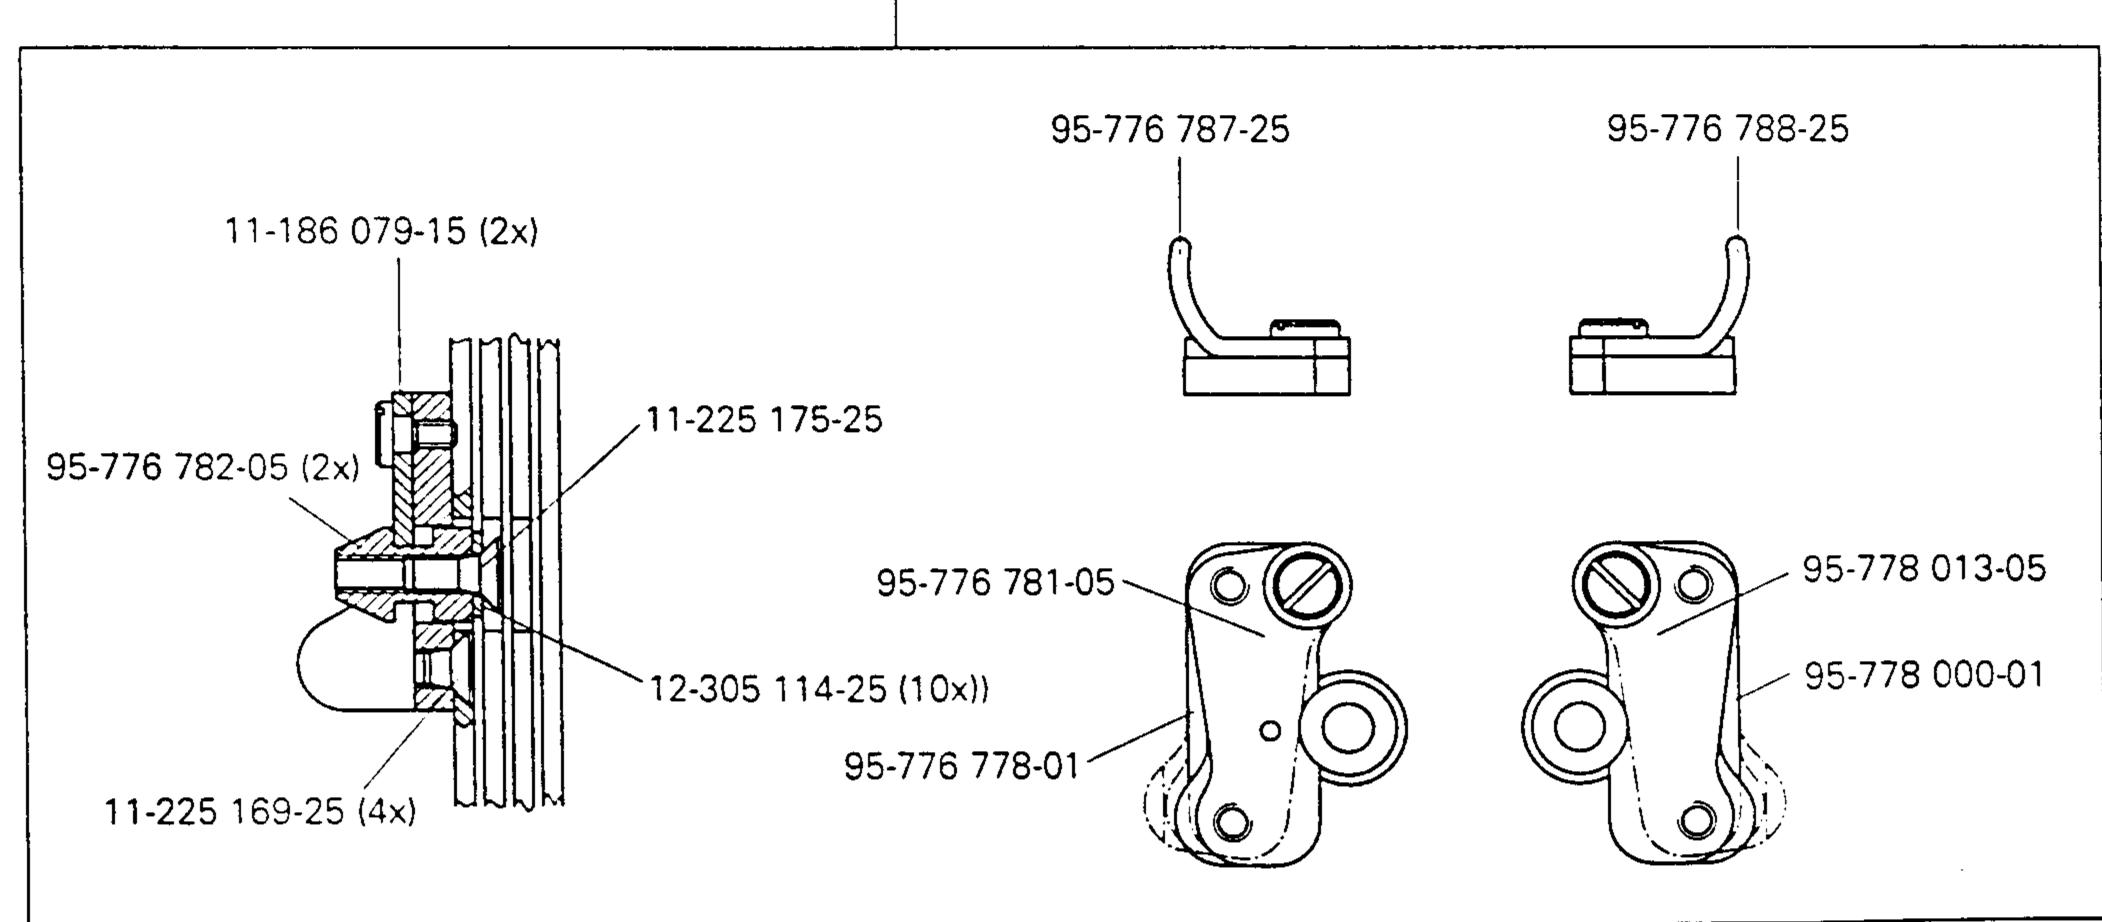

|       |                                                                                               | Pa<br>Pa | <b>Seite</b><br>Page<br>Page<br>Página |   |
|-------|-----------------------------------------------------------------------------------------------|----------|----------------------------------------|---|
| 10.01 | Zubehörteile                                                                                  | 10       | -                                      | 1 |
| 10.02 | Garnrollenständer                                                                             | 10       | -                                      | 2 |
| 11    | Einstellehren Adjustment gauges Calibres Calibres de ajuste                                   | 11       | -                                      | 1 |
| 12    | Schmiermittel-Übersicht  Overview of lubricants  Tableau de lubrifiants  Tabla de lubricantes | 12       | -                                      | 1 |
| 13    | Optionen Options Options Options Opciones                                                     |          |                                        |   |
| 13.01 | Höhenverstellung für Gestell                                                                  | 13       | -                                      | 1 |
| 13.02 | Transportrolle                                                                                | 13       | -                                      | 6 |
| 13.03 | Nähschablonen Sewing jigs Patrons de couture Plantillas de costura                            | 13       | -                                      | 7 |
| 13.04 | Schablonenverriegelung                                                                        | 13       | -                                      | 8 |