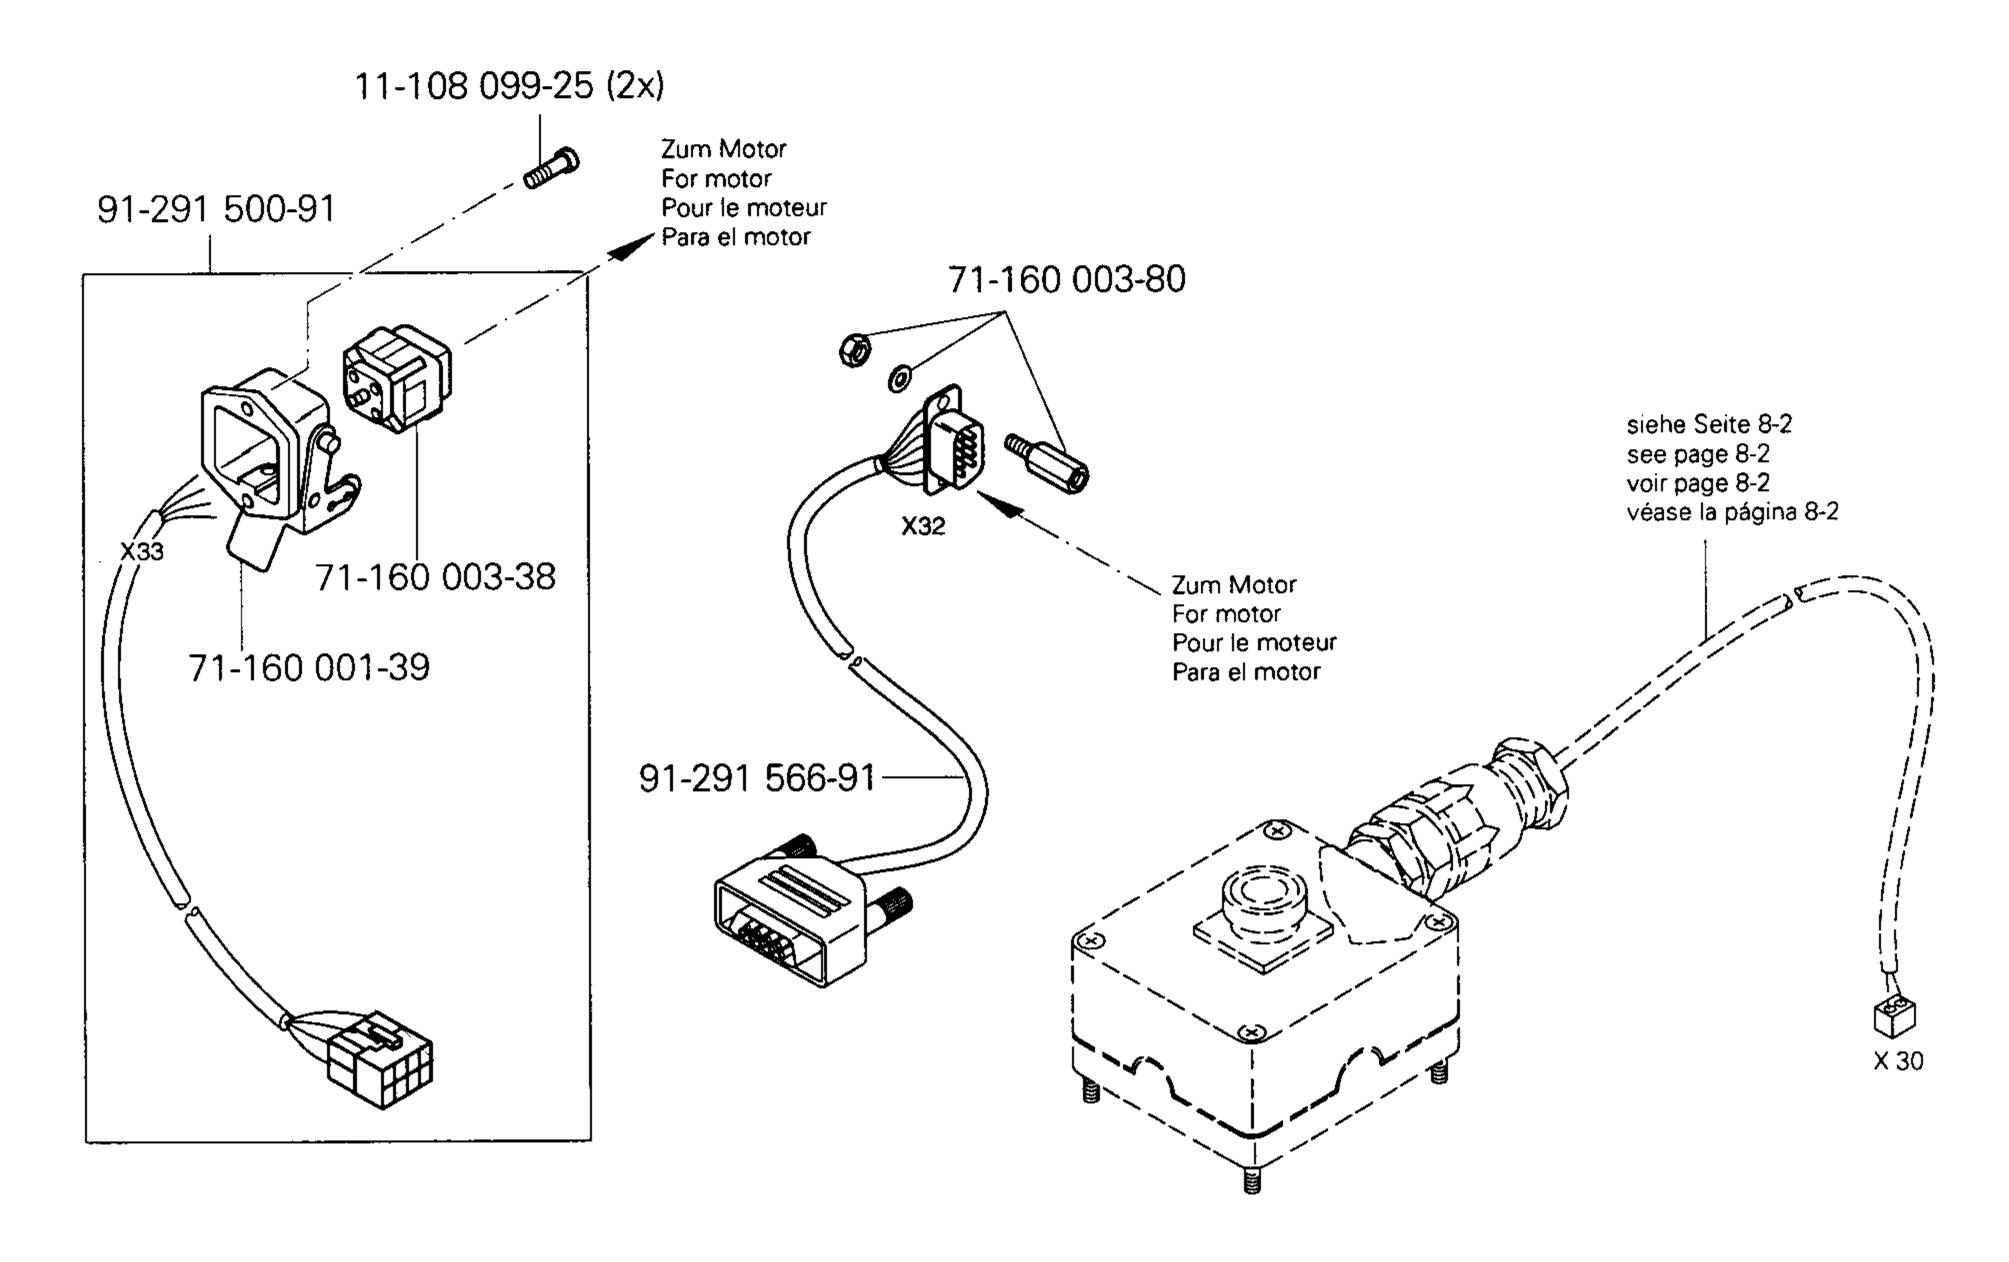

Anschluß siehe Seite 9-1

Raccord, cf. page 9-1

For connection see page 9-1

Para la conexión, véase la pág. 9-1

siehe Seite 3-17

see page 3-17

voir page 3-17

véase la página 3-17

99-134 935-91

95-776 627-91

Anschluß siehe Seite 8-5 For connection see page 8-5 Raccord, cf. page 8-5 Para la conexión, véase la pág. 8-5

PFAFF 3587-2/01