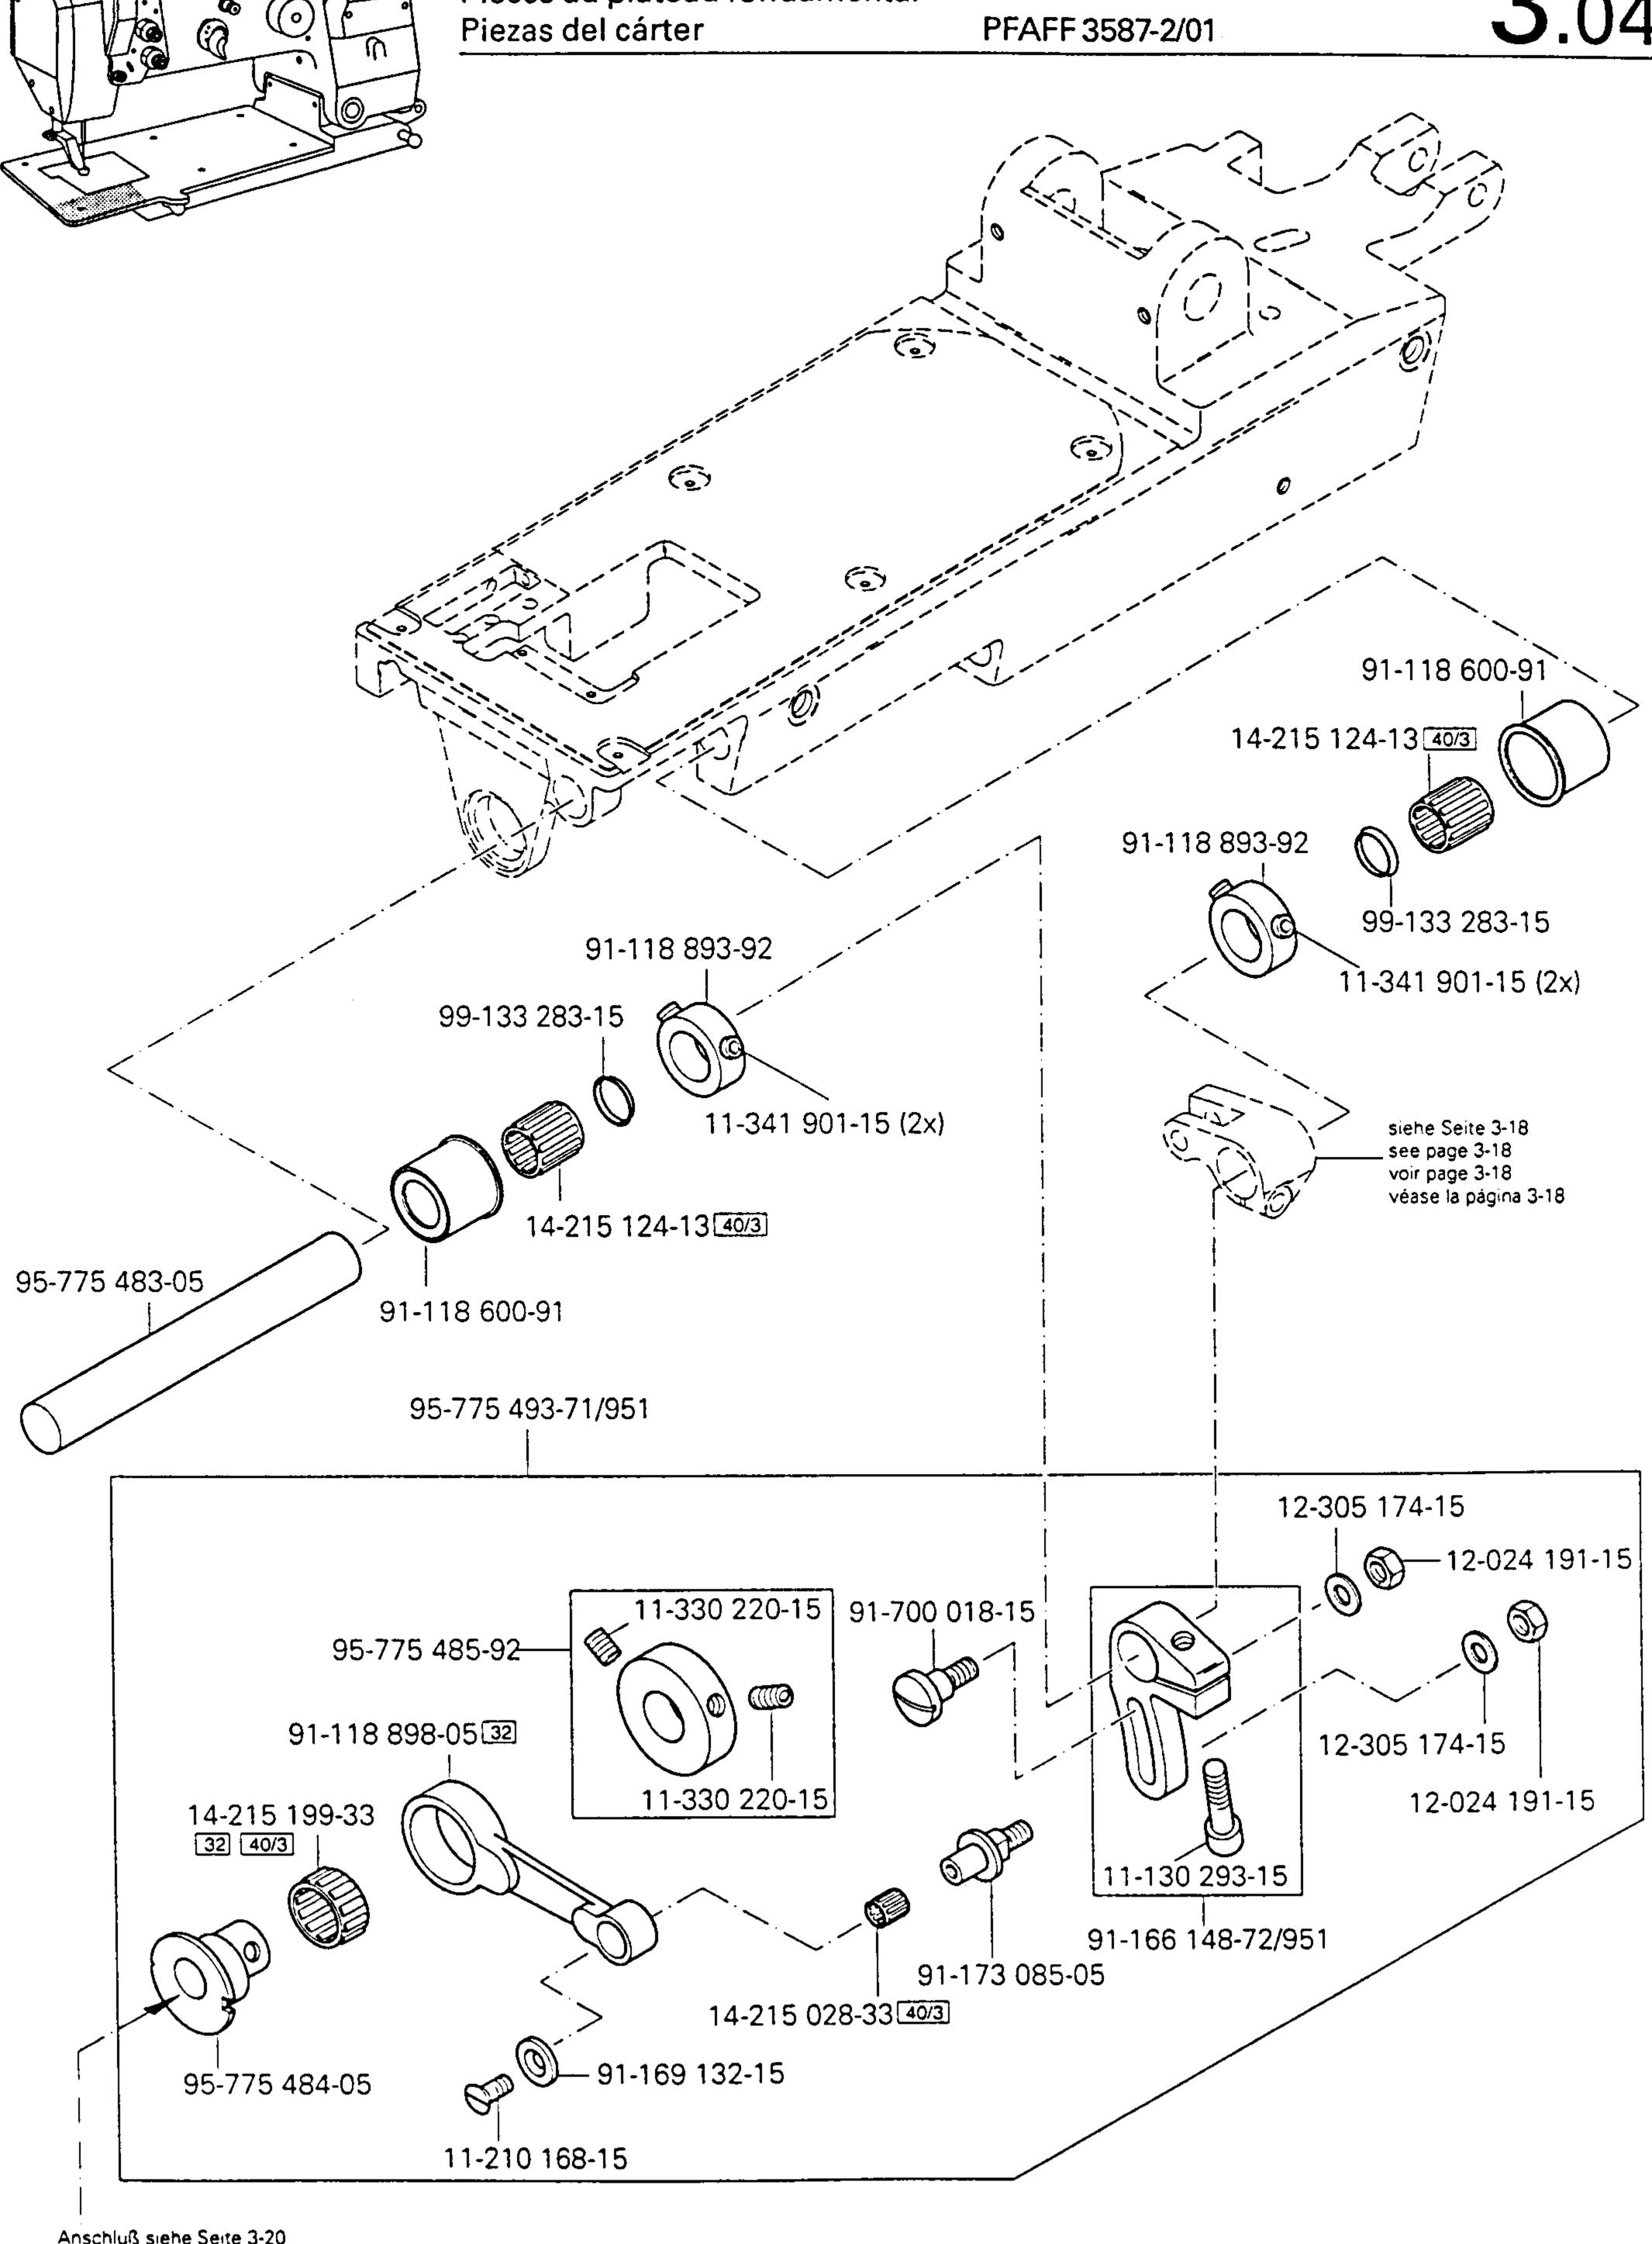

91-118 045-91

Anschluß siehe Seite 3-20 For connection see page 3-20 Raccord, cf. page 3-20 Para la conexión, véase la pág. 3-20 3.04

Grundplattenteile Bedplate parts Pièces du plateau fondemental

Grundplattenteile Bedplate parts Pièces du plateau fondemental PFAFF 3587-2/01 Piezas del cárter siehe Seite 3-6 see page 3-6 voir page 3-6 véase la página 3-6 siehe Seite 3-15 see page 3-15 voir page 3-15 véase la página 3-15 siehe Seite 3-16 see page 3-16 voir page 3-16 véase la página 3-16 siehe Seite 3-1 siehe Seite 3-2 see page 3-1 see page 3-2 voir page 3-1 voir page 3-2 véase la página 3-1 véase la página 3-2 siehe Seite 3-6 see page 3-6 voir page 3-6 véase la página 3-6 siehe Seite 3-13 see page 3-13 voir page 3-13 véase la página 3-13 95-775 497-15 12-005 215-15 11-340 382-15 12-005 215-15 99-135 601-91 (10x)siehe Seite 3-24 see page 3-24 voir page 3-24 véase la página 3-24 99-135 809-91 11-130 173-15 (4x)