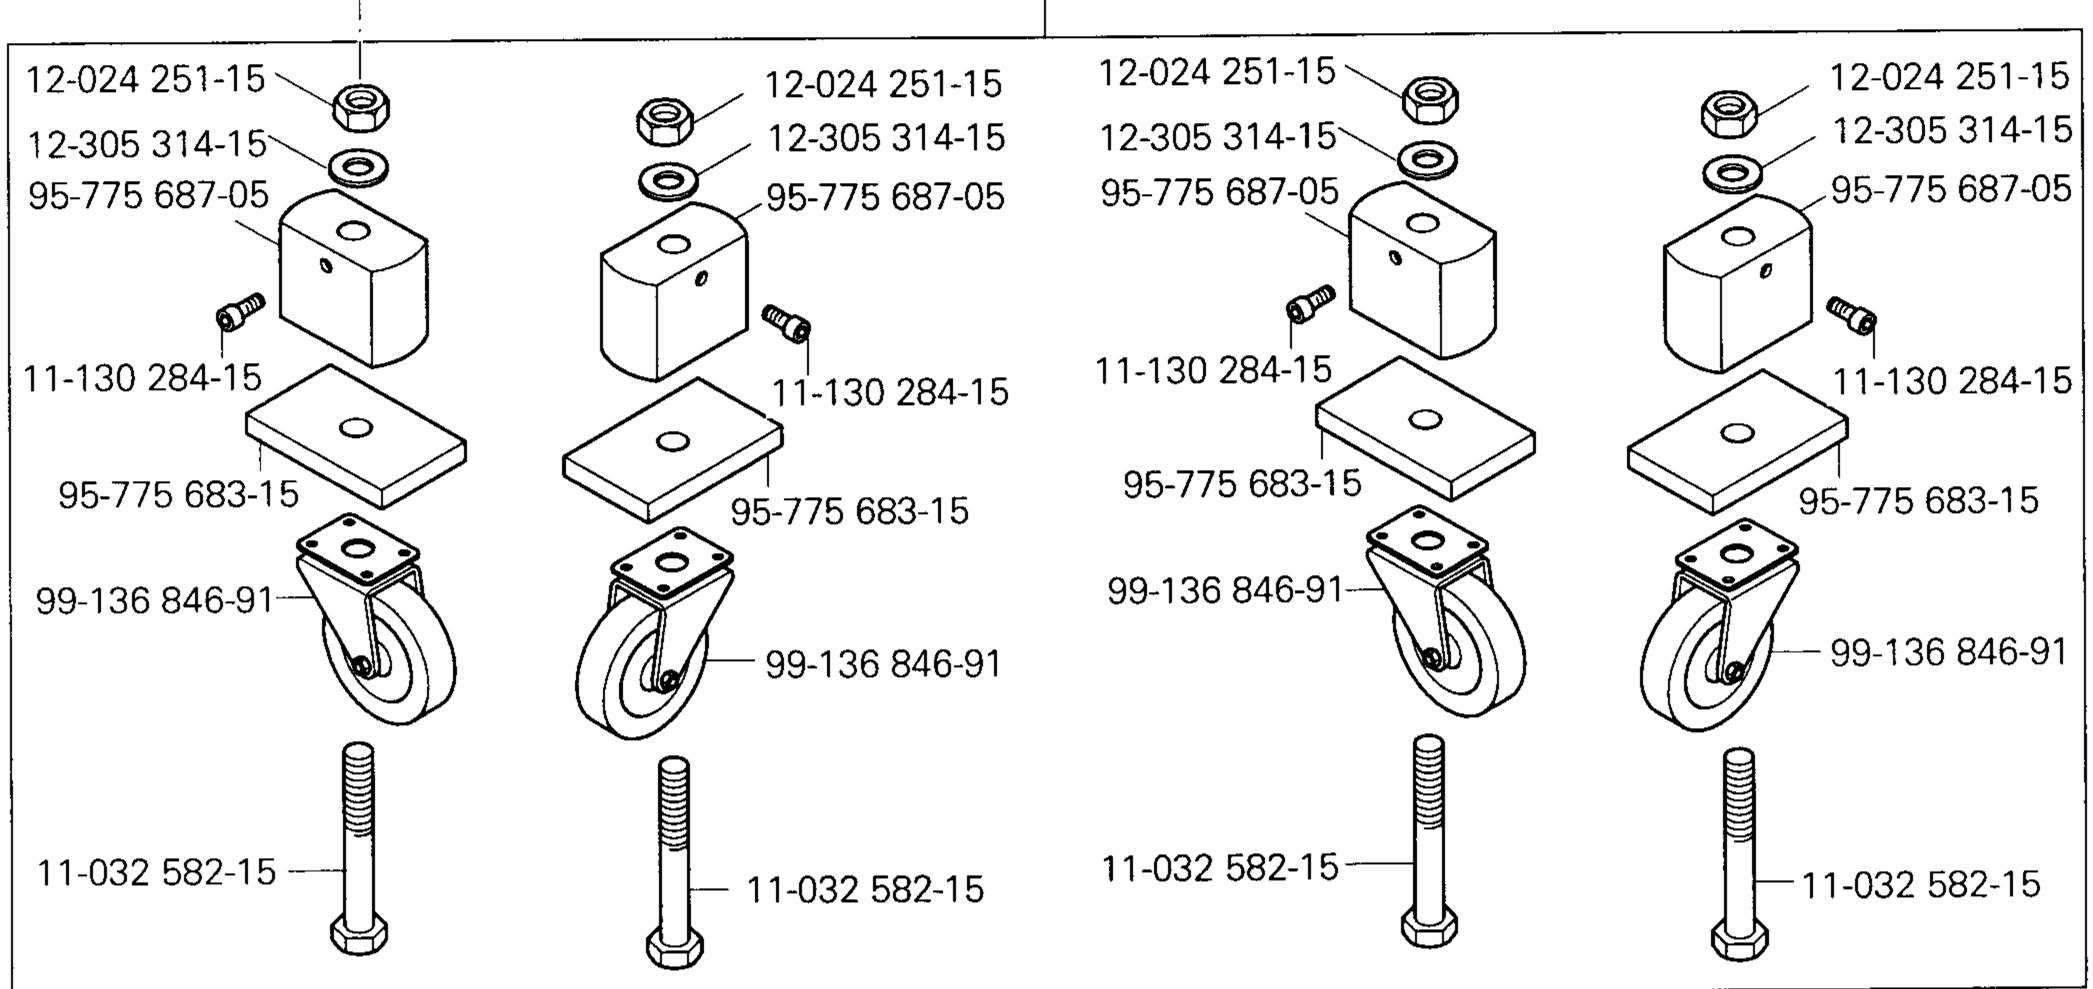

S) j

siehe Seite 3-20

see page 3-20

voir page 3-20

véase la página 3-20

Gestell mit Anbauteilen Stand with assembly parts Bâti avec éléments de montage Bancada con piezas de montje PFAFF 3587-2/01 siehe Seite 3-27 see page 3-27 voir page 3-27 95-776 299-05 véase la página 3-27 95-776 453-91 95-776 453-91 95-776 299-05 95-775 534-91 95-775 582-15 95-776 076-11 95-775 534-91 95-775 581-15 95-775 582-15 **◎**—12-333 230-15 95-776 076-11 11-130 389-15 95-775 581-15 **-- 12-333 230-15** 95-776 299-05 siehe Seite 3-27 see page 3-27 voir page 3-27 11-130 389-15 véase la página 3-27 95-776 453-91 95-776 453-91 95-776 299-05 95-775 534-91 95-775 582-15 95-776 076-11 95-775 581-15 95-775 534-91 - 12-499 210-45 95-775 582-15 95-776 076-11 11-032 390-15 95-775 581-15 12-333 230-15 11-130 389-15