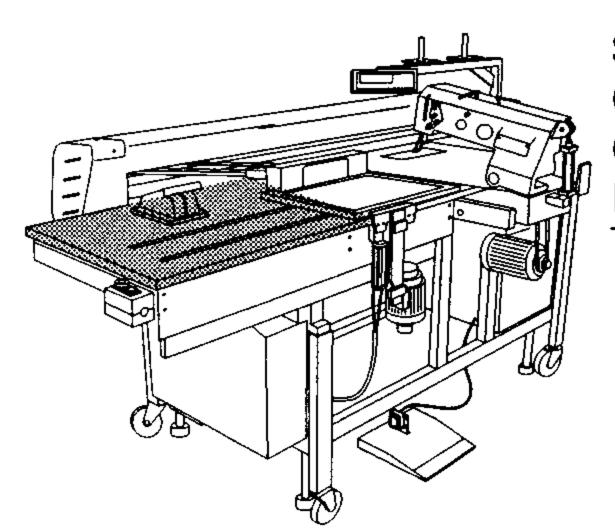

- Die Seriennummer der Maschine, für die diese Teileliste Gültigkeit hat, ist auf der Titelseite aufgeführt.
- Alle Teile sind so abgebildet, wie sie in der Maschine funktionsmäßig zusammengehören.
- Gestrichelt dargestellte Teile zeigen angrenzende Teile aus anderen Funktionsgruppen.
- Im oberen Teil der Bildseiten befindet sich eine Gesamtansicht der Maschine .
- Der Einbauort der dargestellten Teile wird durch eine gerasterte Fläche gekennzeichnet.
- Einrahmungen auf den Bildseiten zeigen, aus welchen Einzelteilen sich die Gruppenteile zusammensetzen.
- Die auf den Bildseiten verwendeten Schlüsselzeichen ( ; 2 ; 3 usw.) sind im Kapitel "Erläuterungen der Schlüsselzeichen" aufgelistet.
- The serial number of the machine to which this parts list applies is indicated on the cover page.
- All parts are illustrated in function groups with the parts which they function together with in the machine.
- Parts illustrated with broken lines are parts from other function groups which border on the illustrated function group.
- The above section of the page of illustrations contains a total view of the machine. The place for the installation of the parts pictured here is marked by the grid.
- The framed-in sections on the illustration pages show the individual parts comprising a group.
- The key markings used on the illustrated pages ( ☐; 2 ; 3 etc.) are listed in the chapter "Explanation of key markings".
- Le numéro de-série de la machine pour laquelle cette liste de pièces est valable est indiqué sur la première page.
- Toutes les pièces sont représentées en fonction de leur groupement fonctionnel dans la machine.
- Les pièces hâchurées indiquent les pièces limitrophes de groupes de fonctions différents.
- La partie supérieure des pages de figures comprend une présentation globale de la machine. L'emplacement des pièces représentées est signalé par quadrillages.
- Les parties encadrées sur les pages à illustrations reprèsentent les pièces individuelles
- formant groupe.
- Vous trouverez au chapitre "Explication des symboles" une liste des symboles utilisés sur les pages de figures ( \_\_\_\_; 2 ; 3 etc.)
- El número de serie de la máquina para la cual tiene validez esta lista de piezas va indicado en la página de título.
- odas las piezas están ilustradas tal como aparecen en la máquina para su funcionamiento.
- Las piezas representadas con rayitas muestran piezas colindantes de otros grupos de funciones.
- En la parte superior de las páginas ilustradas se puede ver una vista en conjunto de la máquina.
- El lugar de montaje de la pieza representada va caracterizada mediante una superficie reticulada.
- Los recuadros en las páginas ilustradas indican las piezas individuales de que se componen los grupos.
- Los signos clave ( ; 2 ; 3 etc.) empleados en las páginas con ilustraciones van listados en el capítulo "Explicaciones de los signos clave".