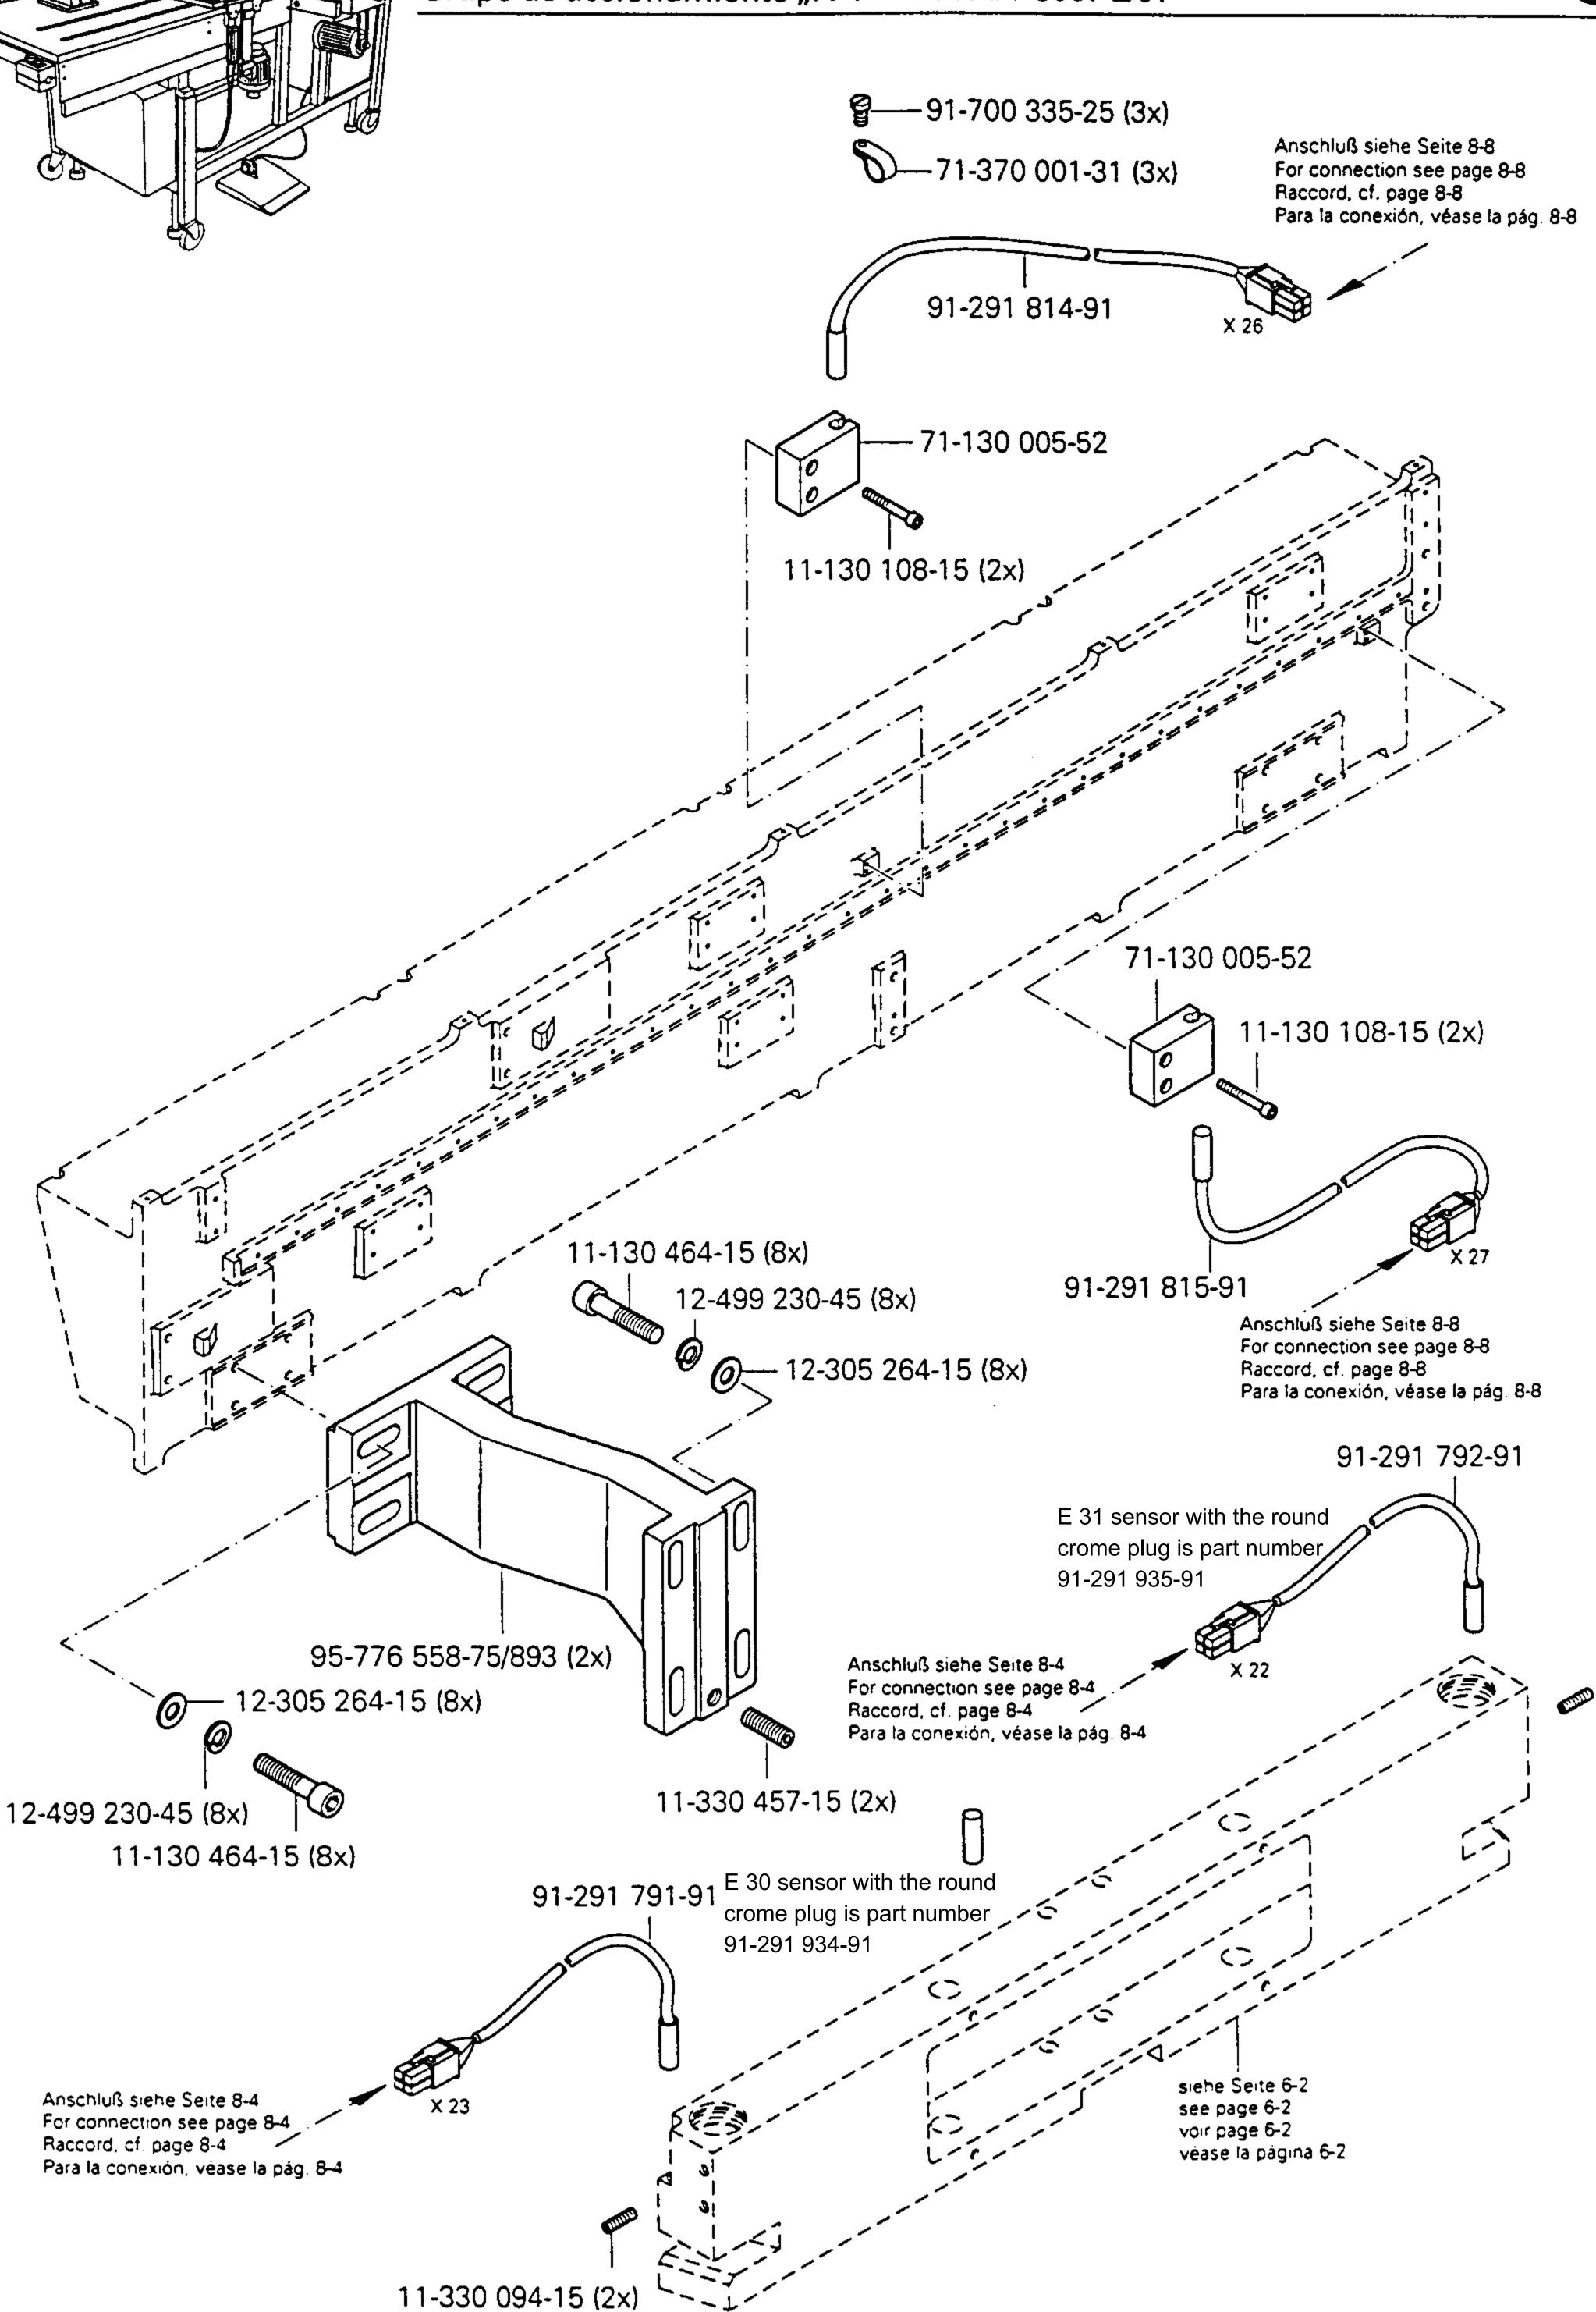

- Die Seriennummer der Maschine, für die diese Teileliste Gültigkeit hat, ist auf der Titelseite aufgeführt.
- Alle Teile sind so abgebildet, wie sie in der Maschine funktionsmäßig zusammengehören.
- Gestrichelt dargestellte Teile zeigen angrenzende Teile aus anderen Funktionsgruppen.
- Im oberen Teil der Bildseiten befindet sich eine Gesamtansicht der Maschine .
- Der Einbauort der dargestellten Teile wird durch eine gerasterte Fläche gekennzeichnet.
- Einrahmungen auf den Bildseiten zeigen, aus welchen Einzelteilen sich die Gruppenteile zusammensetzen.
- Die auf den Bildseiten verwendeten Schlüsselzeichen ( ; 2 ; 3 usw.) sind im Kapitel "Erläuterungen der Schlüsselzeichen" aufgelistet.
- The serial number of the machine to which this parts list applies is indicated on the cover page.
- All parts are illustrated in function groups with the parts which they function together with in the machine.
- Parts illustrated with broken lines are parts from other function groups which border on the illustrated function group.
- The above section of the page of illustrations contains a total view of the machine. The place for the installation of the parts pictured here is marked by the grid.
- The framed-in sections on the illustration pages show the individual parts comprising a group.
- The key markings used on the illustrated pages ( ☐; 2 ; 3 etc.) are listed in the chapter "Explanation of key markings".
- Le numéro de-série de la machine pour laquelle cette liste de pièces est valable est indiqué sur la première page.
- Toutes les pièces sont représentées en fonction de leur groupement fonctionnel dans la machine.
- Les pièces hâchurées indiquent les pièces limitrophes de groupes de fonctions différents.
- La partie supérieure des pages de figures comprend une présentation globale de la machine. L'emplacement des pièces représentées est signalé par quadrillages.
- Les parties encadrées sur les pages à illustrations reprèsentent les pièces individuelles
- formant groupe.
- Vous trouverez au chapitre "Explication des symboles" une liste des symboles utilisés sur les pages de figures ( \_\_\_\_; 2 ; 3 etc.)
- El número de serie de la máquina para la cual tiene validez esta lista de piezas va indicado en la página de título.
- odas las piezas están ilustradas tal como aparecen en la máquina para su funcionamiento.
- Las piezas representadas con rayitas muestran piezas colindantes de otros grupos de funciones.
- En la parte superior de las páginas ilustradas se puede ver una vista en conjunto de la máquina.
- El lugar de montaje de la pieza representada va caracterizada mediante una superficie reticulada.
- Los recuadros en las páginas ilustradas indican las piezas individuales de que se componen los grupos.
- Los signos clave ( ; 2 ; 3 etc.) empleados en las páginas con ilustraciones van listados en el capítulo "Explicaciones de los signos clave".