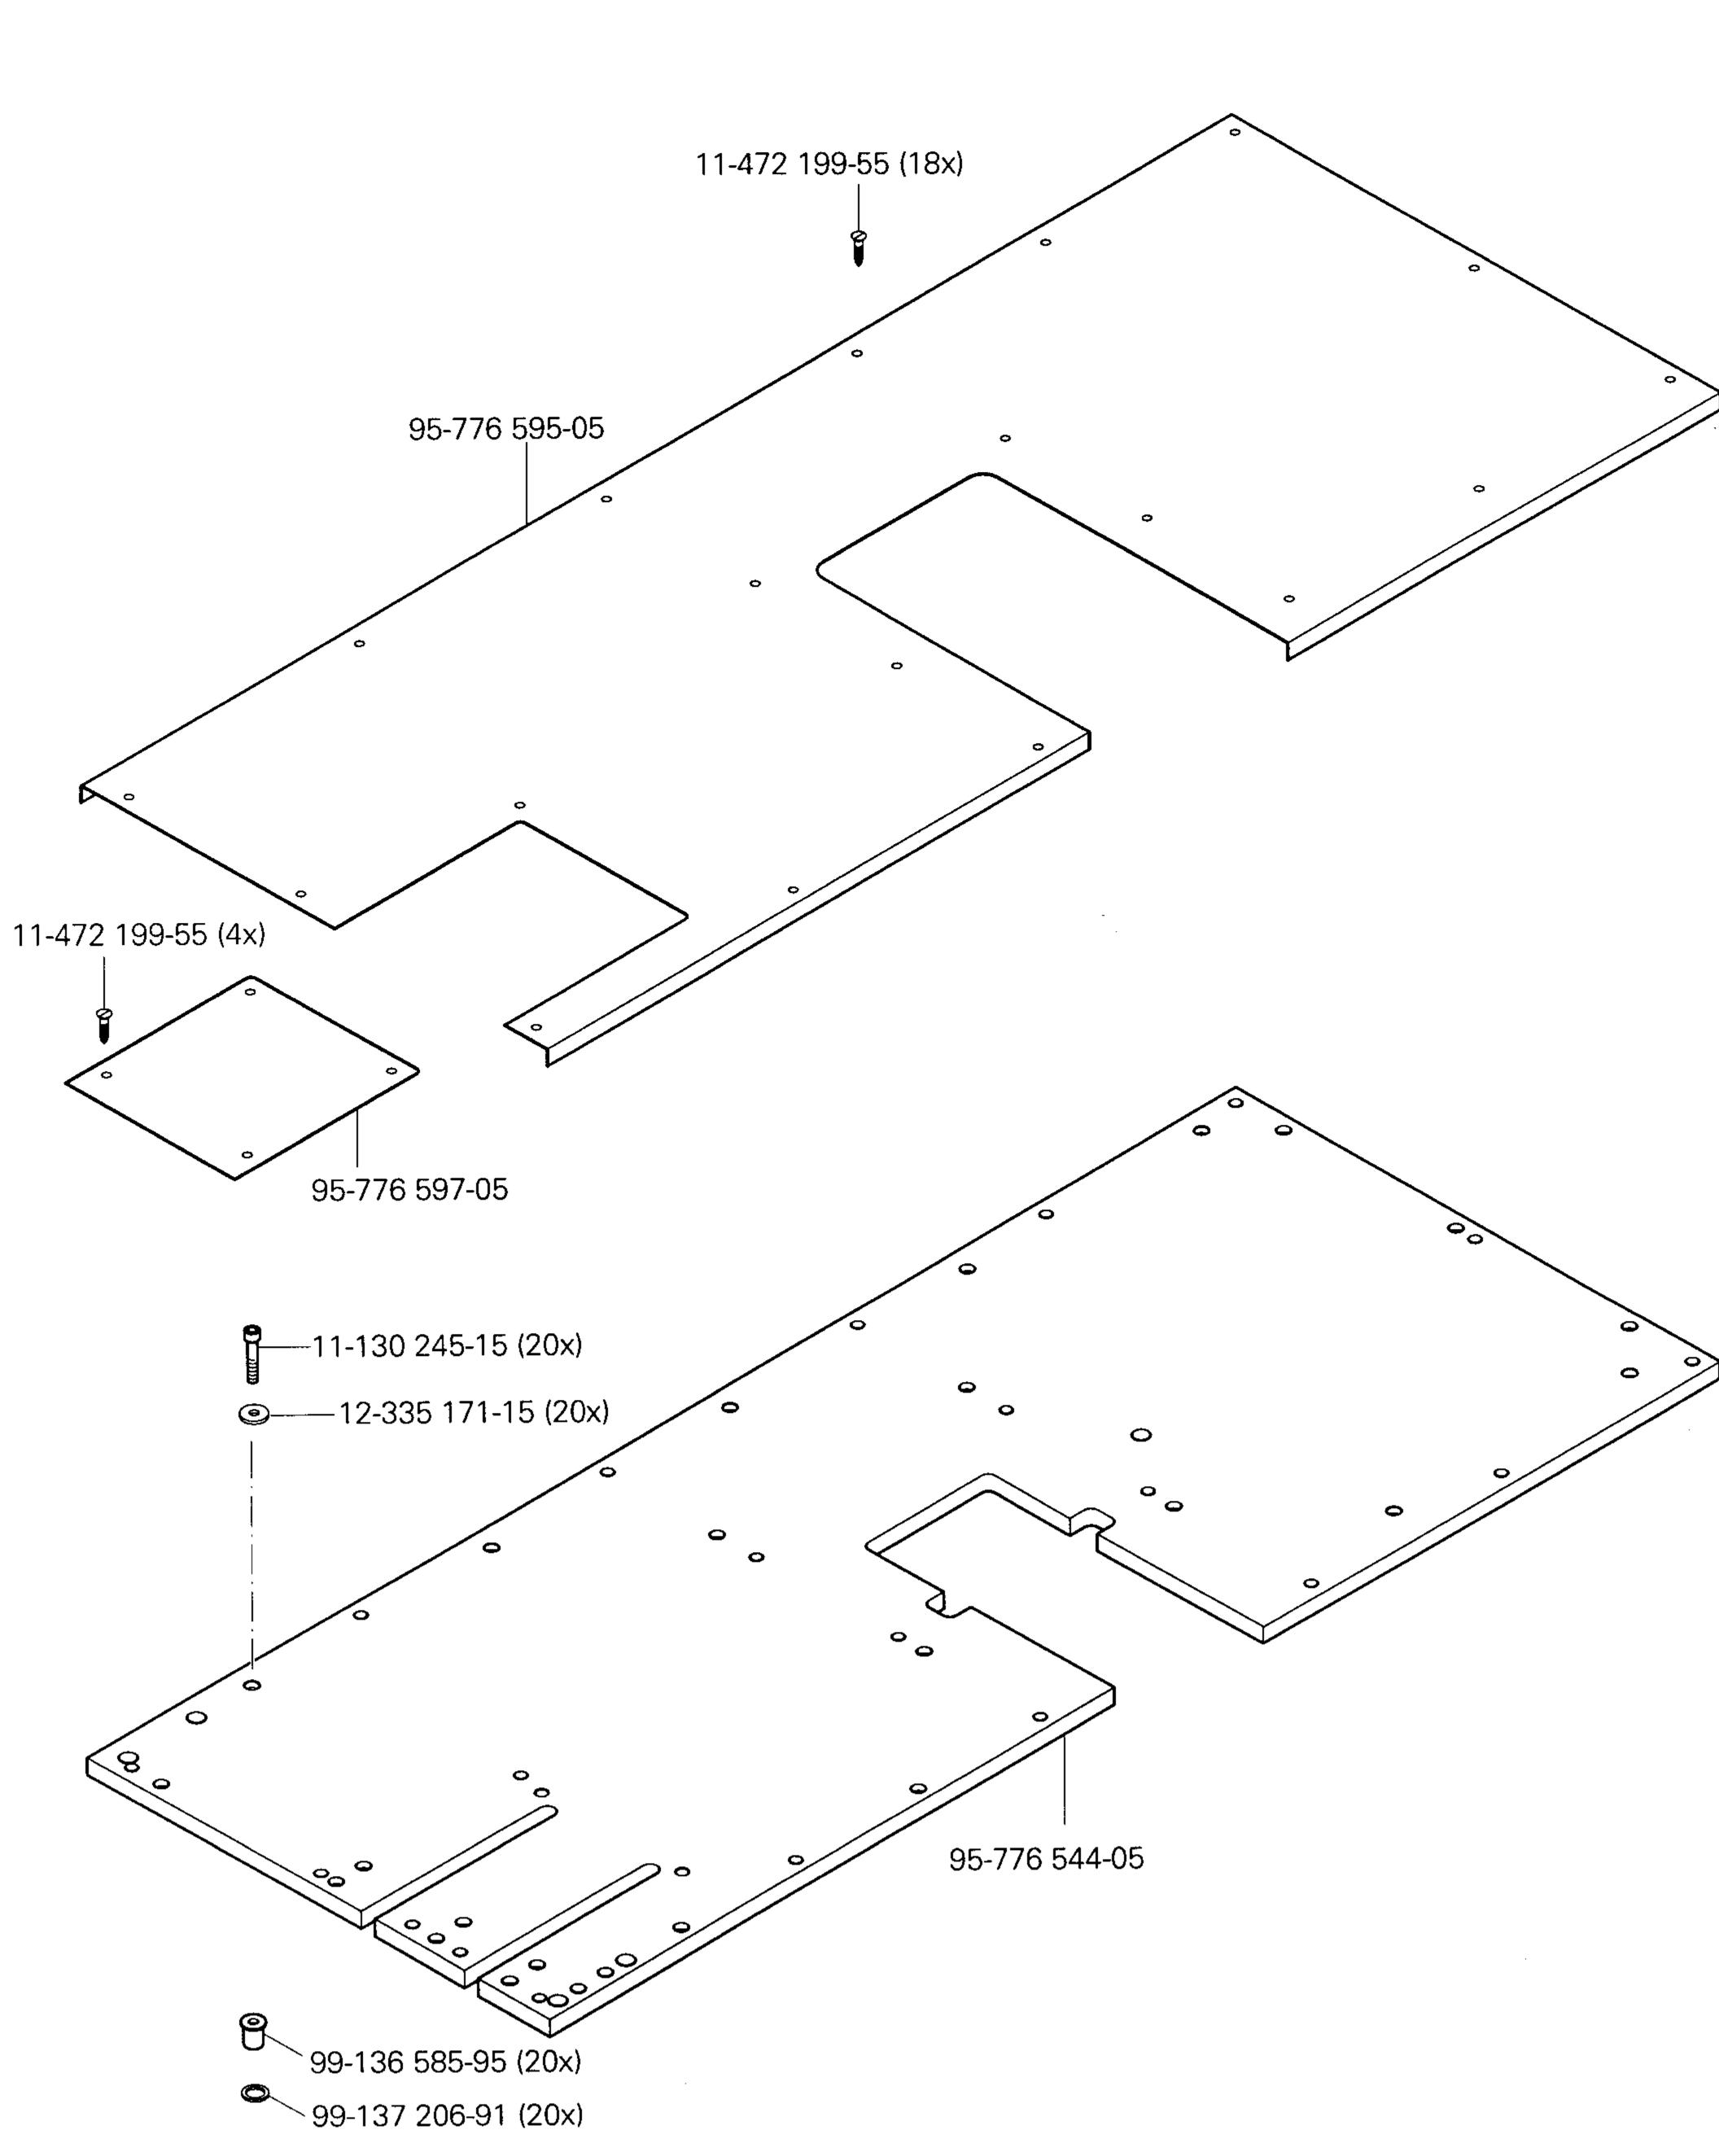

|      |                                                                                                                           | Pa<br>Pa | <b>Seite</b><br>Page<br>Page<br>Página |    |
|------|---------------------------------------------------------------------------------------------------------------------------|----------|----------------------------------------|----|
| 0    | Wichtiger Hinweis Important note Avis important Observación importante                                                    | 0        | -                                      | 1  |
| 1    | Vorwort Foreword Avant-propos Notas preliminares                                                                          | 1        | -                                      | 1  |
| 2    | Erläuterungen der Schlüsselzeichen Explanation of key markings Explication des symboles Explicaciones de los signos clave | 2        |                                        | 1  |
| 3    | Nähmaschine Sewing machine Tête de machine Máquina de coser                                                               |          |                                        |    |
| 3.01 | Gehäuseteile Housing sections Parties du corps Piezas del cárter                                                          | . 3      | -                                      | 1  |
| 3.02 | Kopfteile  Needle head parts Pièces de tête Piezas de la cabeza                                                           | . 3      | -                                      | 2  |
| 3.03 | Armteile                                                                                                                  | . 3      | ••                                     | 7  |
| 3.04 | Grundplattenteile                                                                                                         | . 3      | -                                      | 17 |
| 4    | Tischplatte Table top Plateau de table Tablero de costura                                                                 | . 4      | -                                      | 1  |