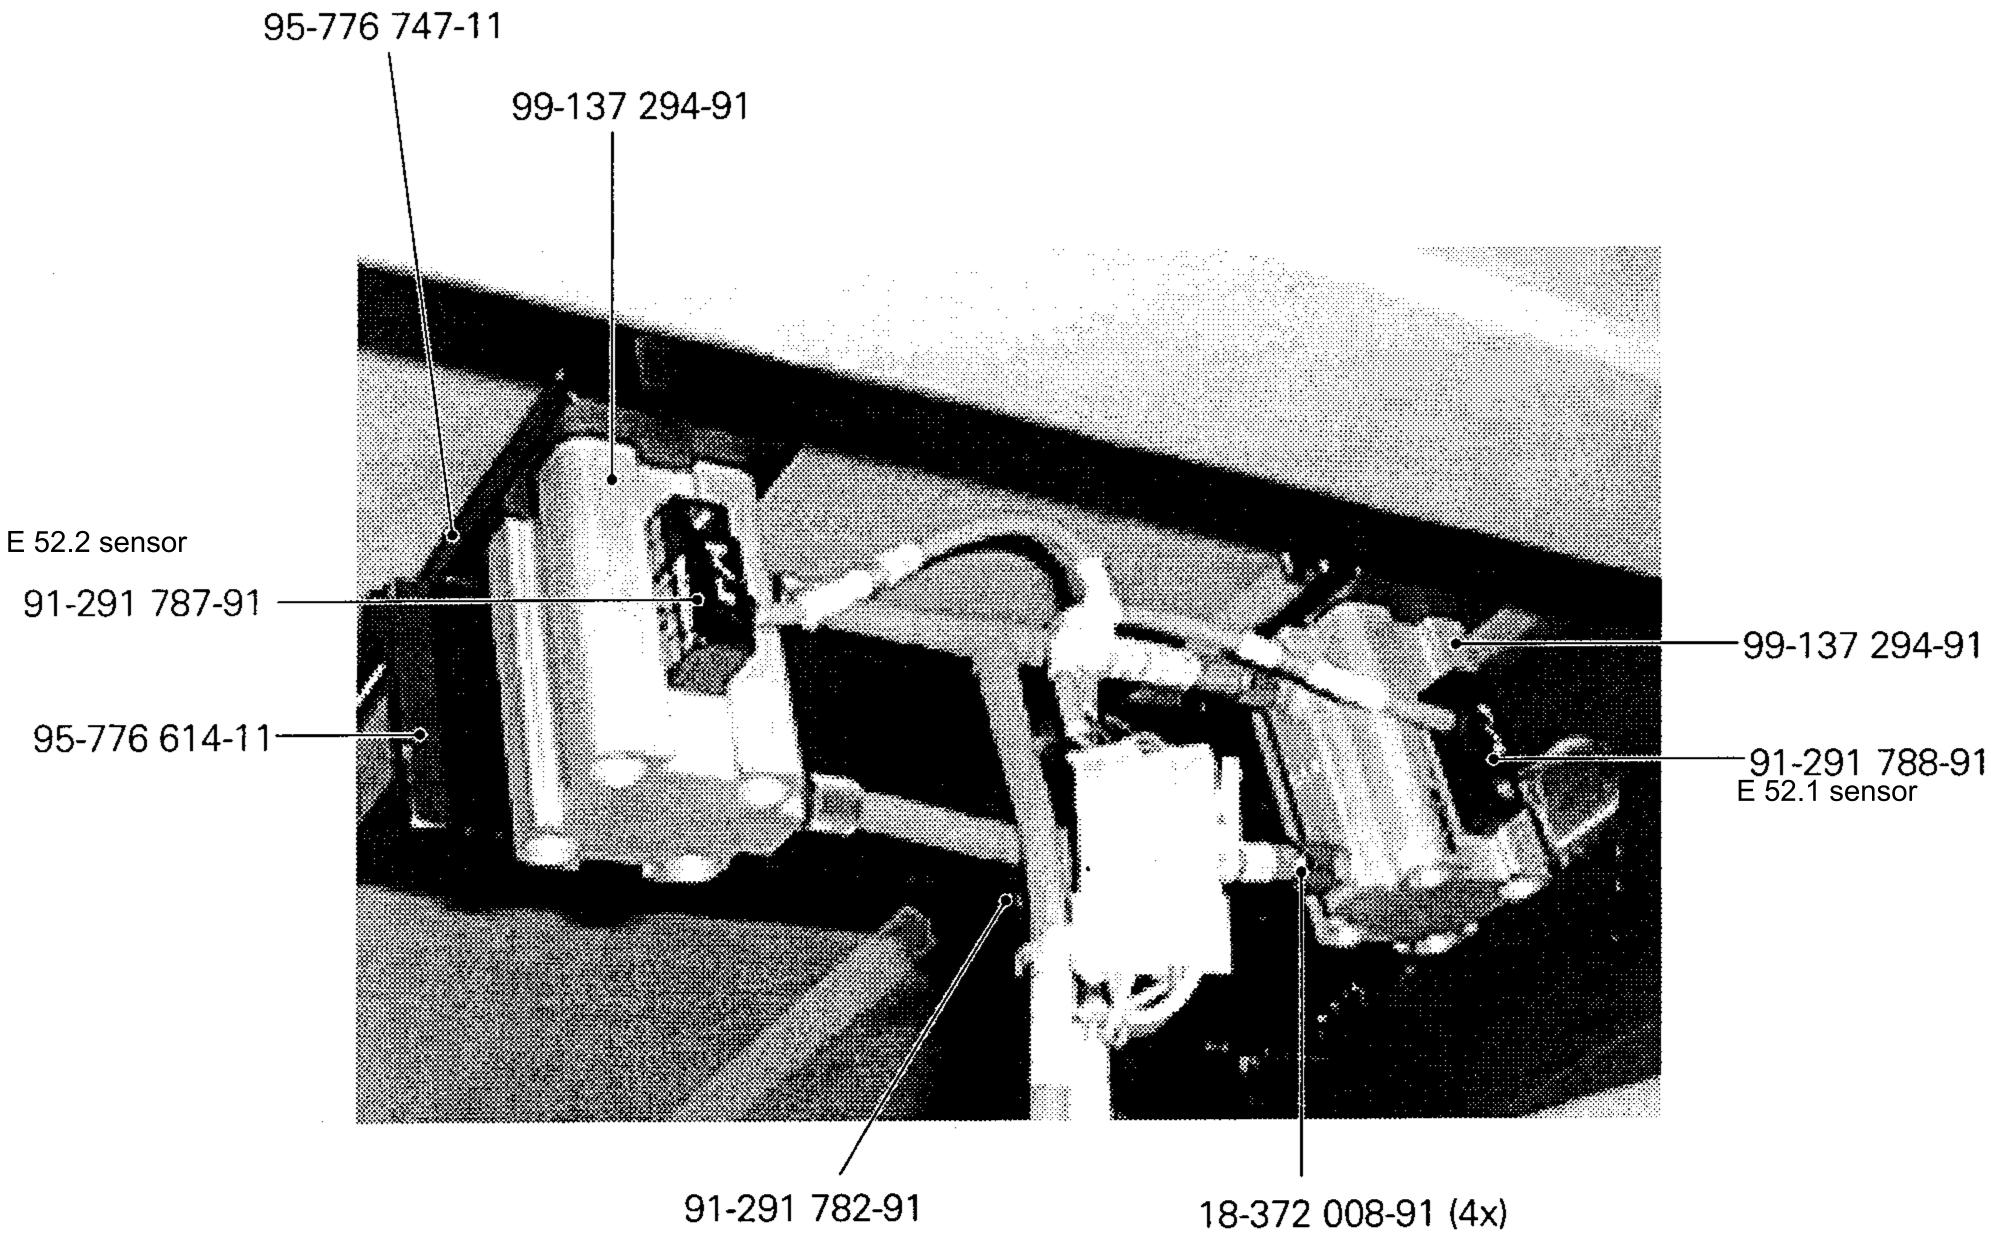

PFAFF 3587-2/01

99-135 353-91 (10x)

95-776 632-91

99-137 269-91 (5x)

Anschluß siehe Seite 7-2 For connection see page 7-2 Raccord, cf. page 7-2 Para la conexión, véase la pag. 7-2

99-137 270-91 (4x)

Bedienfeld Control panel Panneau de commande

Panel de mandos PFAFF 3587-2/01 The front input control board for the operator control panel is 71-130 006-36 siehe Seite 5-1 see page 5-1 voir page 5-1 véase la página 5-1 11-130 365-15 12-305 221-15 95-776 042-91 11-130 533-15 11-225 904-05 (4x) 95-775 770-05 91-291-505-91  $\mathfrak{F}$  $(\mathcal{F})$ 71-750 002-19 Anschluß siehe Seite 8-7 For connection see page 8-7 Raccord, cf. page 8-7 Para la conexión, véase la pág. 8-7