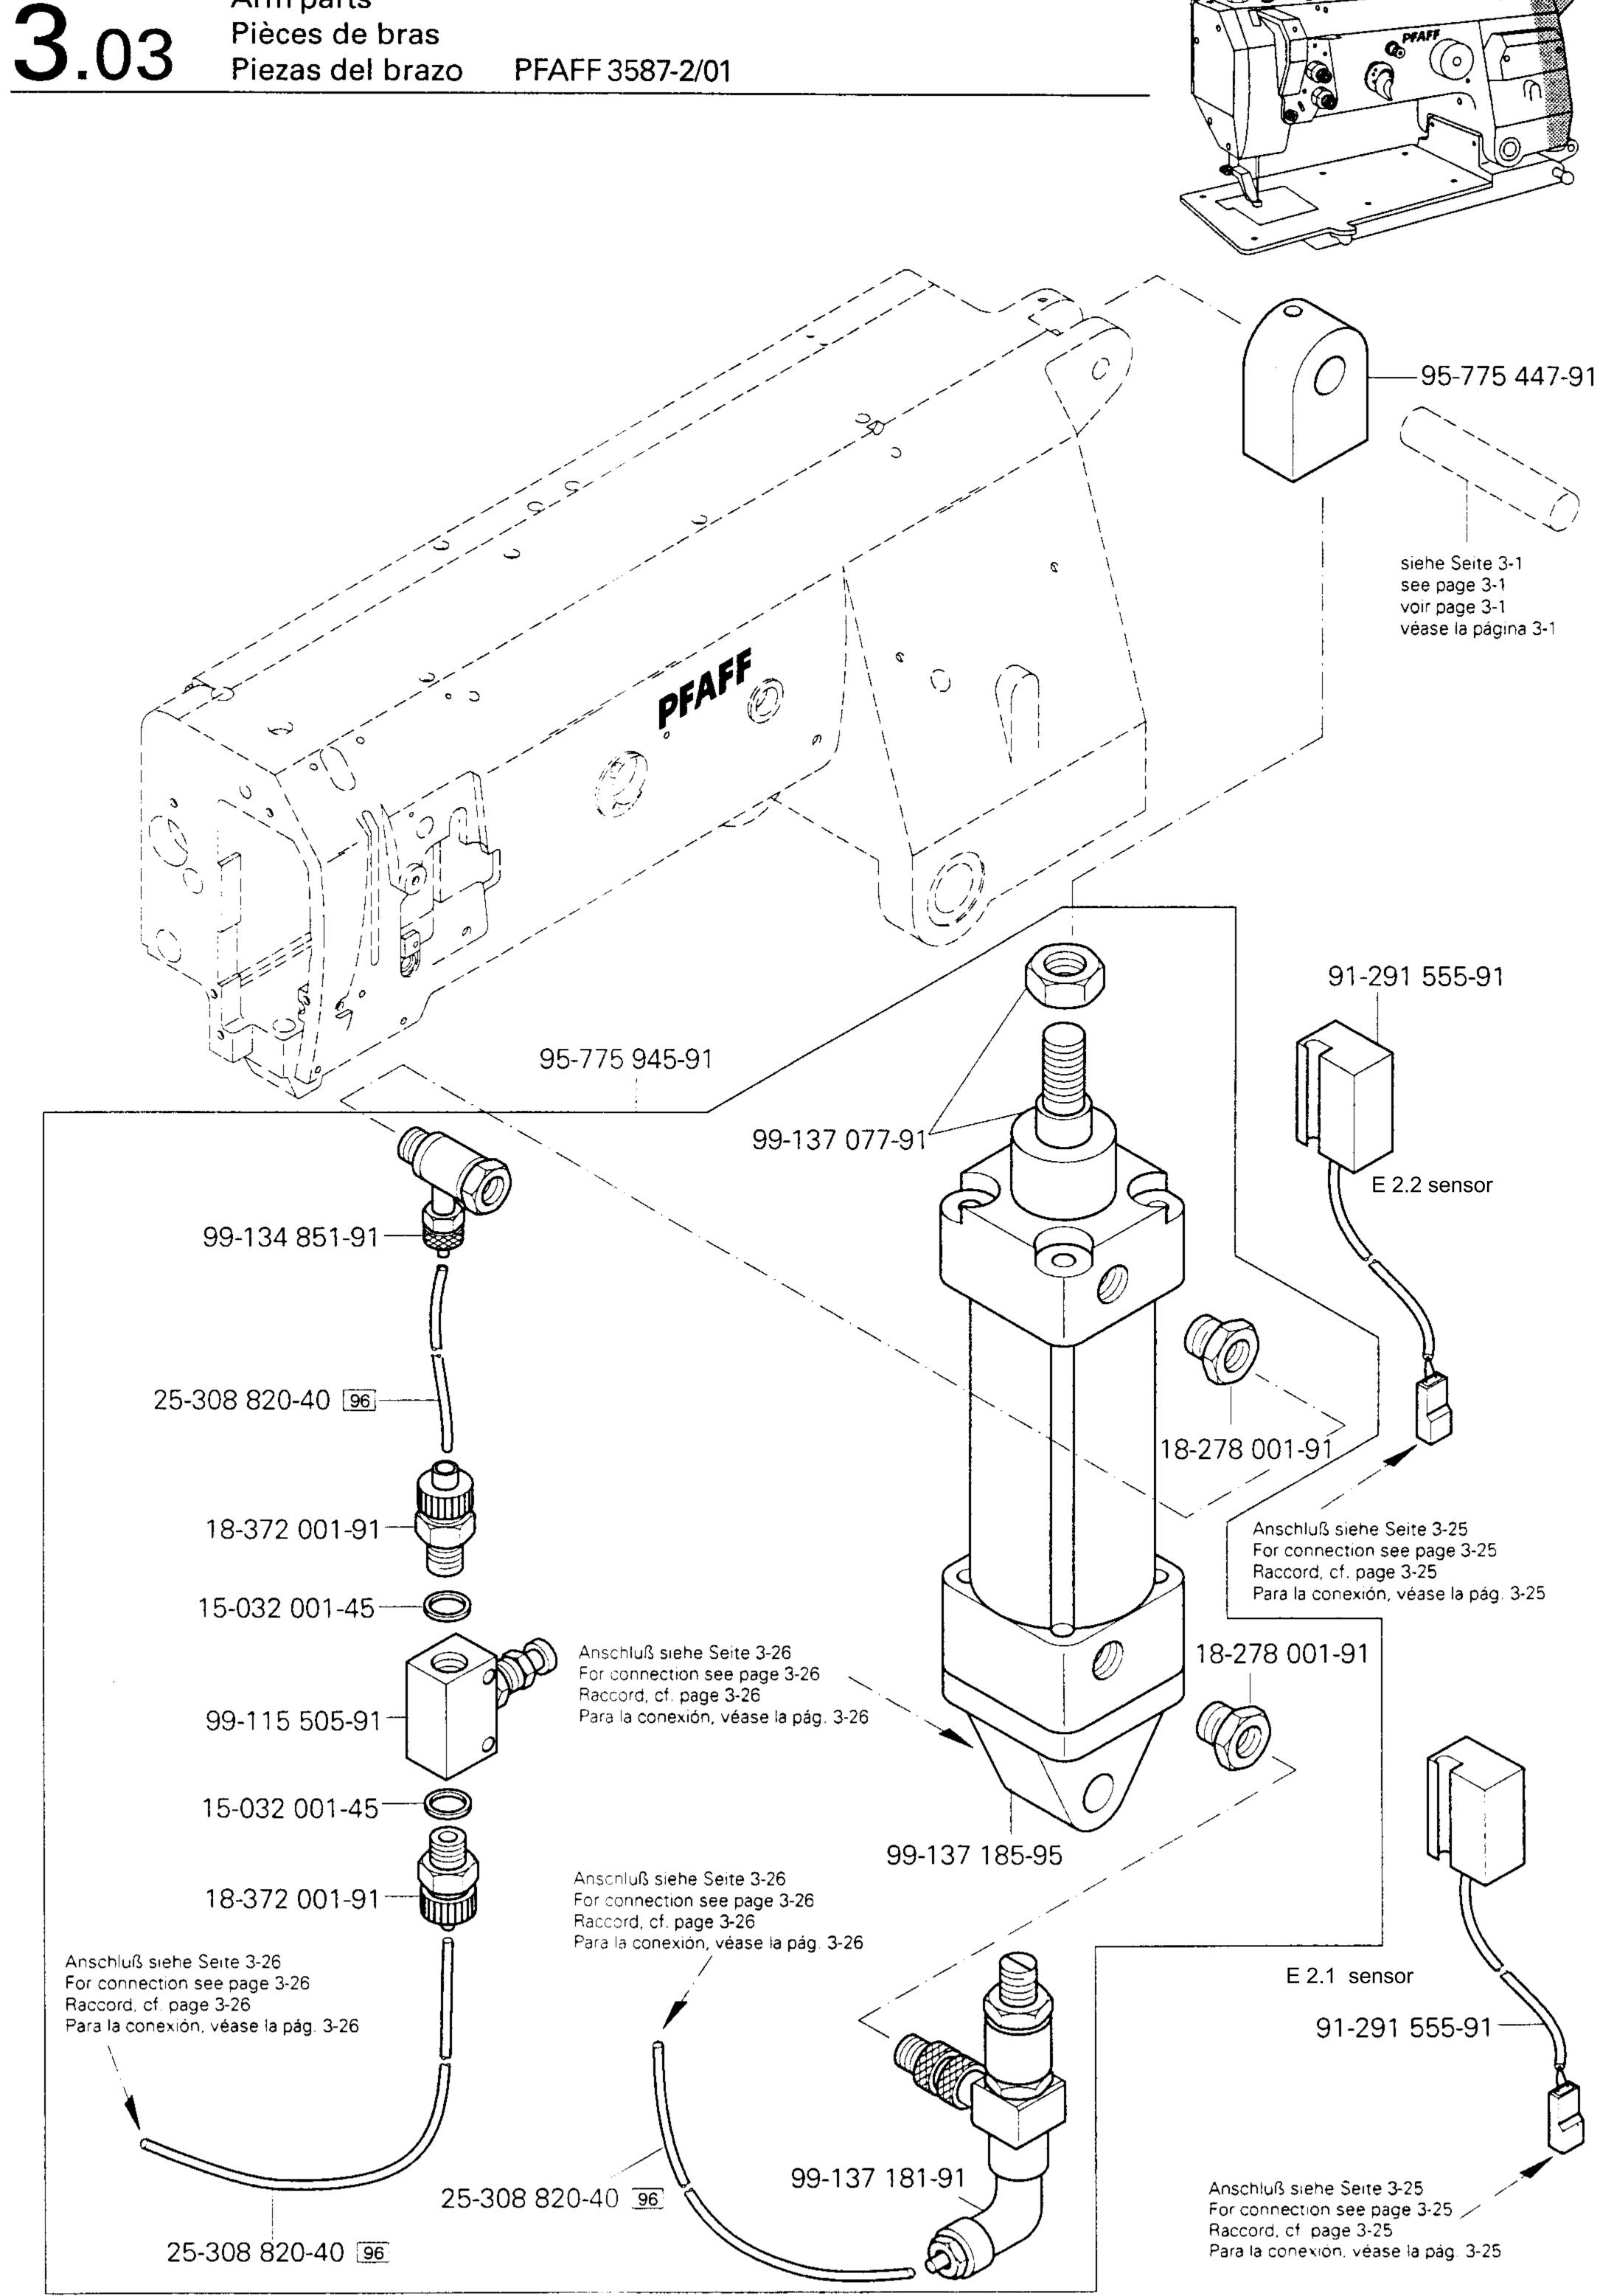

91-176 378-05

91-176 373-21

91-701 522-25

91-176 324-25 **0** 12-315 090-25

91-176 329-05

11-172 127-25

91-266 411-25

Armteile Arm parts Pièces de bras

Armene

Armteile Arm parts Pièces de bras

3 - 12

**C**PFAFF

Armteile Arm parts Pièces de bras

Armteile Arm parts

3.04

99-115 425-91