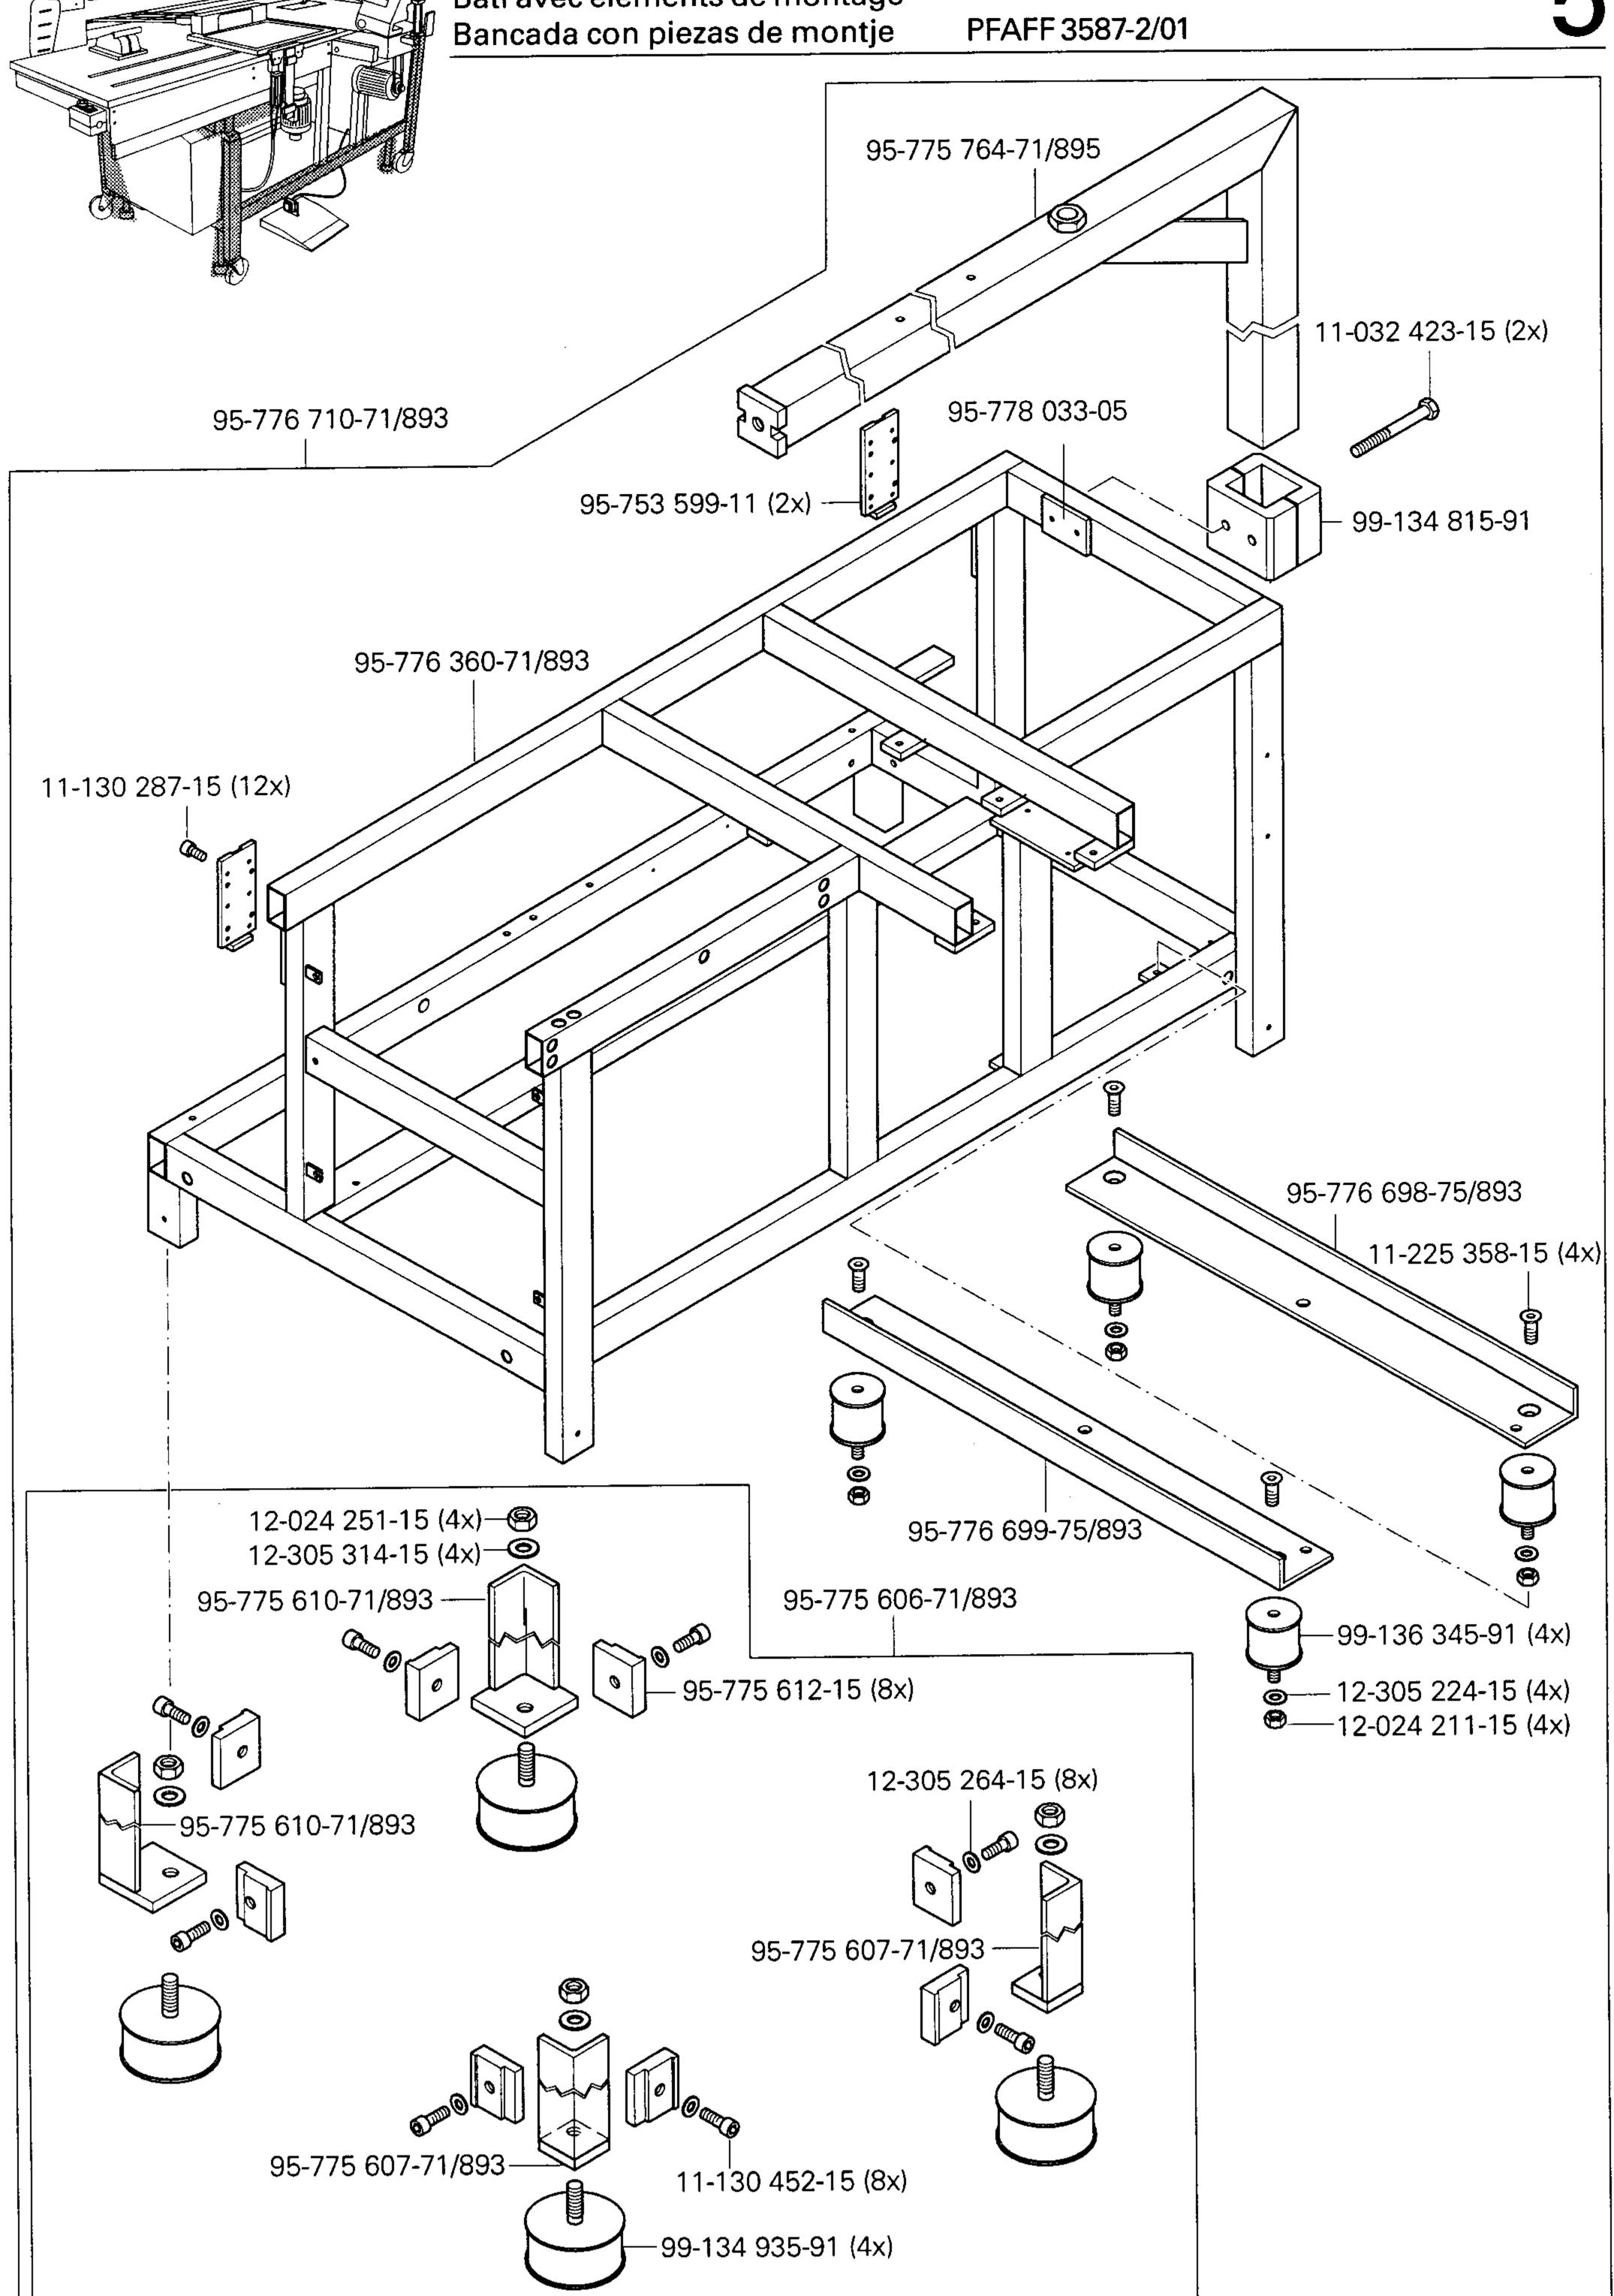

|      |                                                                                                                                                                                        | Seite<br>Page<br>Page<br>Página |   |   |
|------|----------------------------------------------------------------------------------------------------------------------------------------------------------------------------------------|---------------------------------|---|---|
| 5    | Gestell mit Anbauteilen  Stand with assembly parts Bâti avec éléments de montage Bancada con piezas de montaje                                                                         | 5                               | - | 1 |
| 6    | X-Y-Antrieb X-Y drive Système de commande X-Y Grupo de accionamiento "X-Y"                                                                                                             | 6                               | - | 1 |
| 7    | Pneumatische Ausrüstung Pneumatic equipment Equipement pneumatique Equipo neumático                                                                                                    | 7                               | - | 1 |
| 8    | Elektrische Ausrüstung Electrical equipment Equipement électrique Equipo eléctrico                                                                                                     |                                 |   |   |
| 8.01 | Bedienfeld  Control panel Panneau de commande Panel de mandos                                                                                                                          | . 8                             | - | 1 |
| 8.02 | Notausschalter und Nähmotor Emergency shut-off switch and sewing motor Interrupteur d'arrêt d'urgence et moteur de machine à coudre Interruptor de emergencia y motor máquina de coser | . 8                             | - | 2 |
| 8.03 | Steuergerät  Control device Boîte de commande Caja de mandos                                                                                                                           | . 8                             | - | 3 |
| 9    | Verkleidung  Cover panel Carters Revestimiento                                                                                                                                         | . 9                             | - | 1 |
| 10   | Zubehör Accessoires Accessorios                                                                                                                                                        |                                 |   |   |

S) j

siehe Seite 3-20

see page 3-20

voir page 3-20

véase la página 3-20

Gestell mit Anbauteilen Stand with assembly parts Bâti avec éléments de montage Bancada con piezas de montje PFAFF 3587-2/01 siehe Seite 3-27 see page 3-27 voir page 3-27 95-776 299-05 véase la página 3-27 95-776 453-91 95-776 453-91 95-776 299-05 95-775 534-91 95-775 582-15 95-776 076-11 95-775 534-91 95-775 581-15 95-775 582-15 **◎**—12-333 230-15 95-776 076-11 11-130 389-15 95-775 581-15 **-- 12-333 230-15** 95-776 299-05 siehe Seite 3-27 see page 3-27 voir page 3-27 11-130 389-15 véase la página 3-27 95-776 453-91 95-776 453-91 95-776 299-05 95-775 534-91 95-775 582-15 95-776 076-11 95-775 581-15 95-775 534-91 - 12-499 210-45 95-775 582-15 95-776 076-11 11-032 390-15 95-775 581-15 12-333 230-15 11-130 389-15