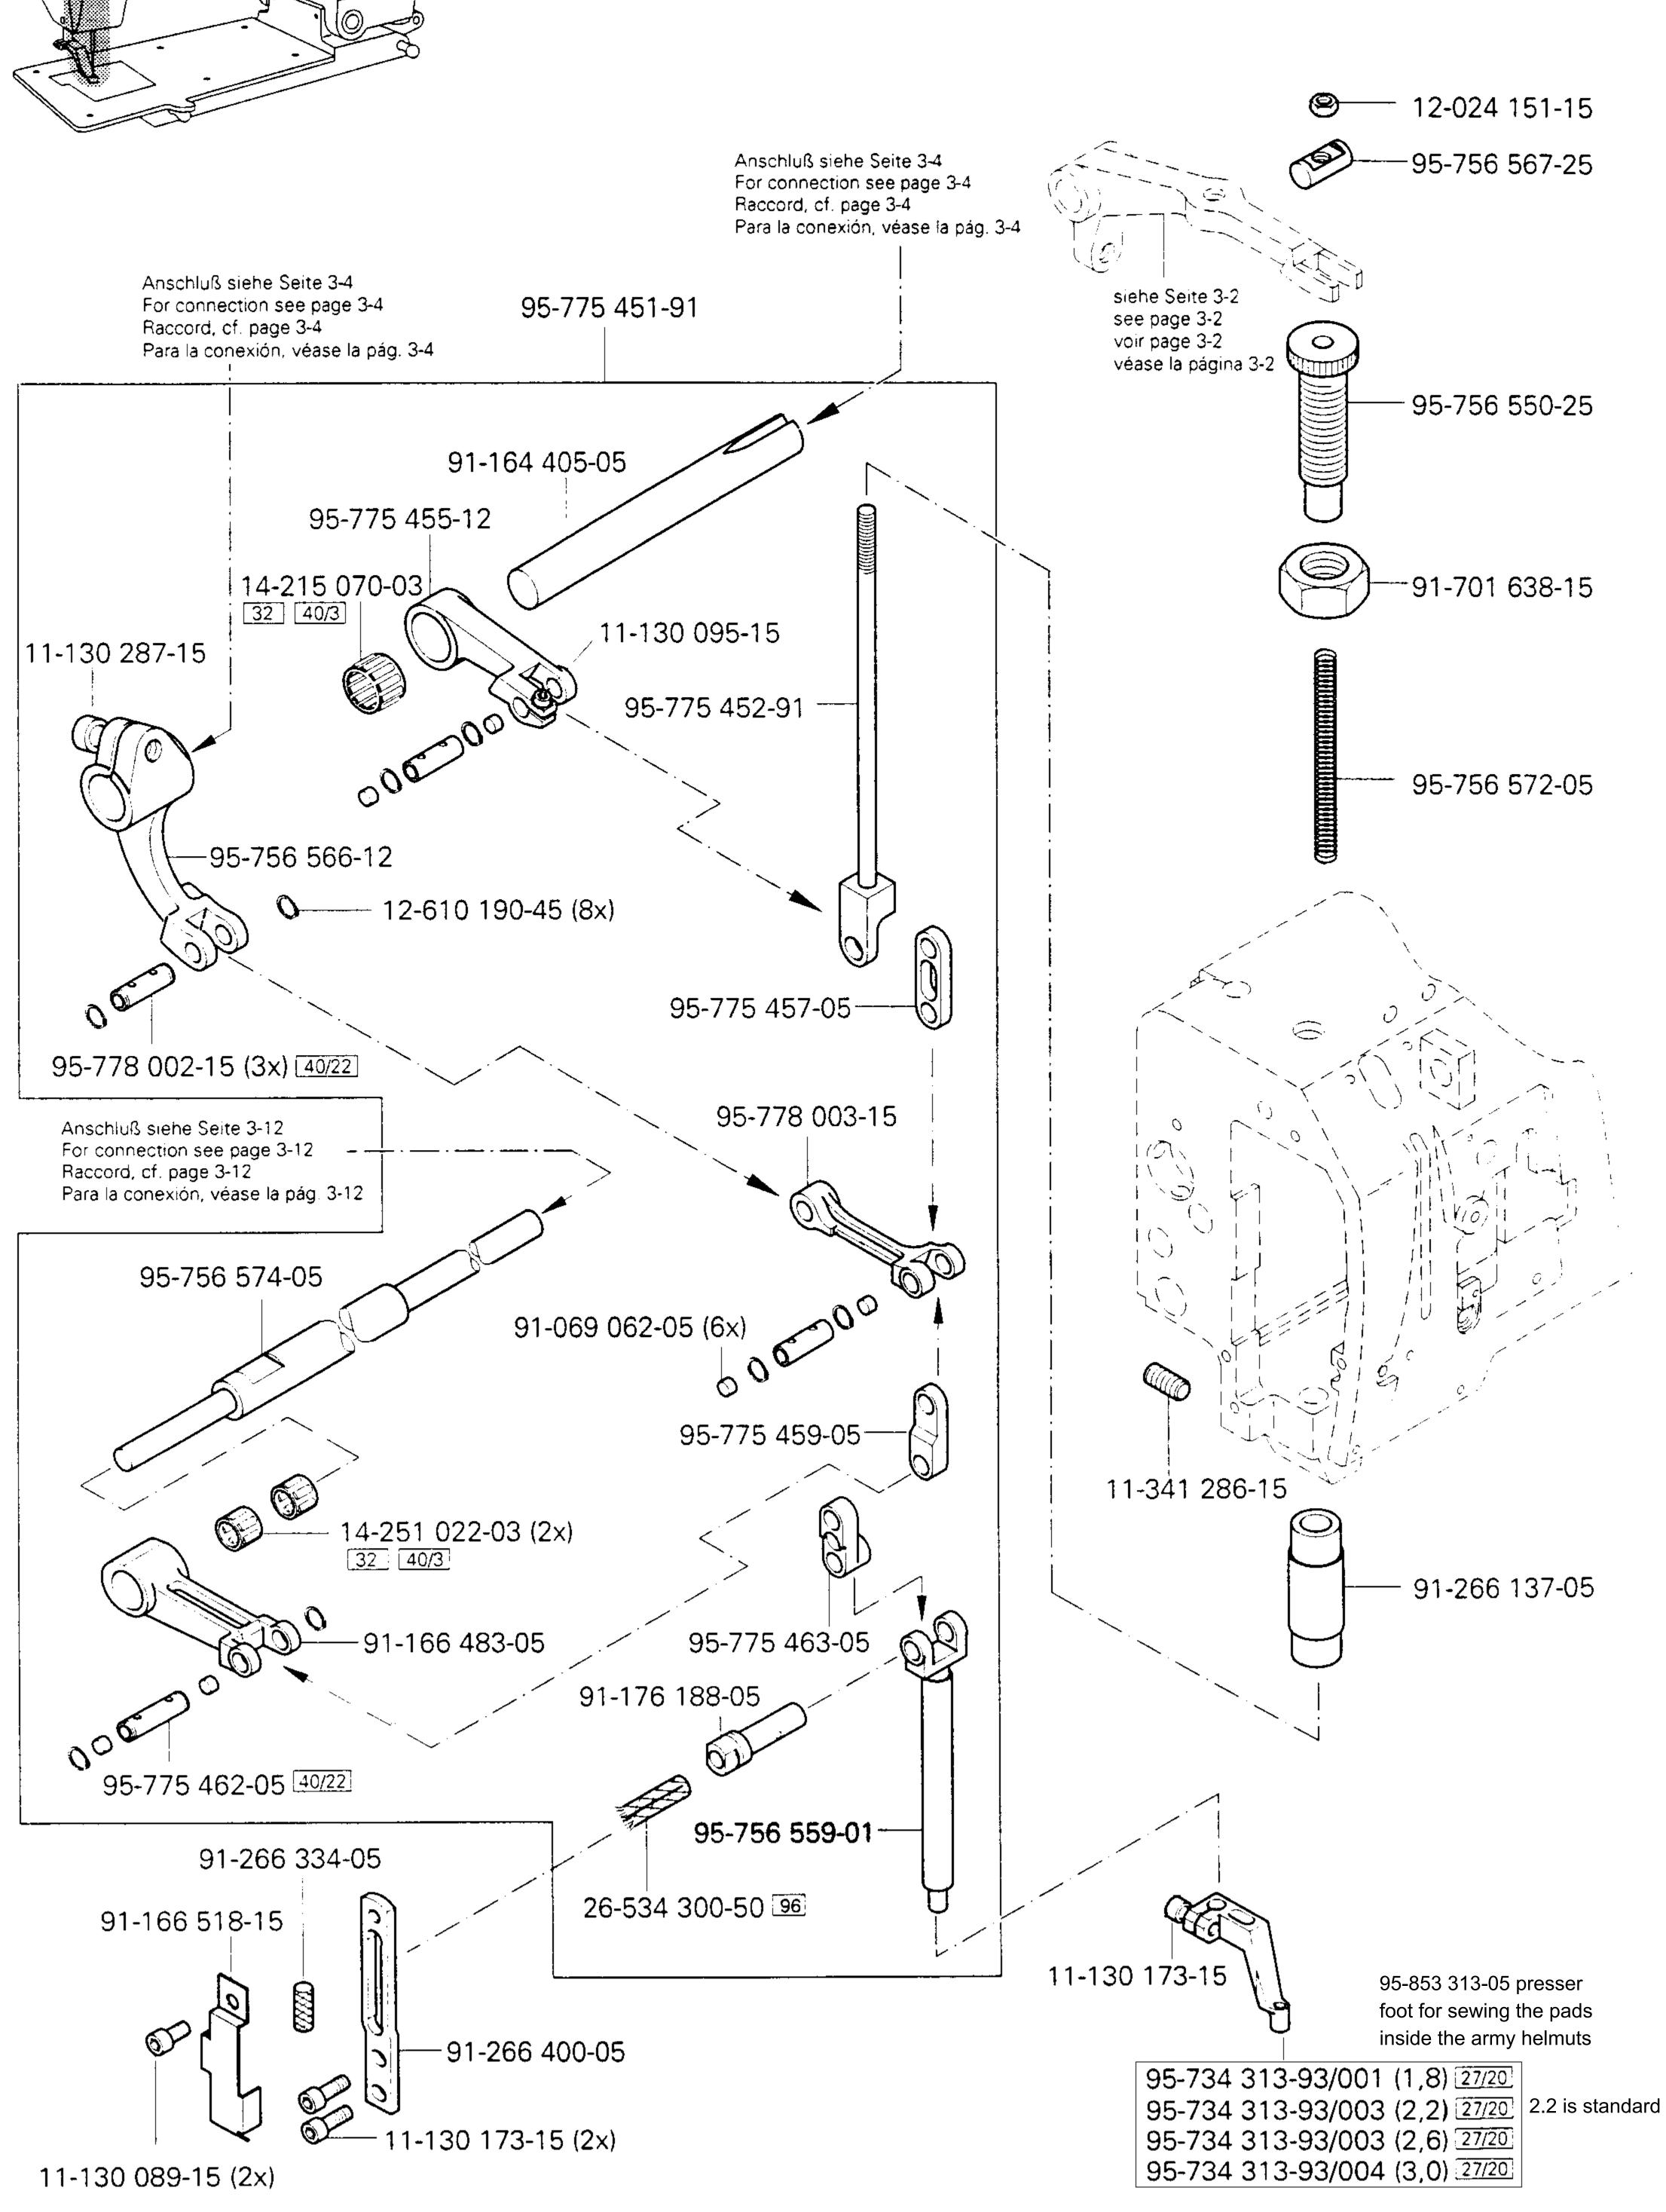

#### 96 Länge angeben.

State length.
Préciser longueur.
Indíquese la largura

**PFAFF** 

.

.

PFAFF 3587-2/01

Kopfteile Needle head parts 3.02 Pièces de tête Piezas de la cabeza PFAFF 3587-2/01 Anschluß siehe Seite 3-25 For connection see page 3-25 Raccord, cf. page 3-25 Para la conexión, véase la pág. 3-25 25-308 820-30 96 Anschluß siehe Seite 3-26 For connection see page 3-26 1-106 923-25 Raccord, cf. page 3-26 91-291 133-91 Para la conexión, véase la pág. 3-26 99-135 066-91 91-266 353-05 91-166 889-05 91-266 037-05 11-106 923-25 0 91-266 757-05 ( 91-166 889-05 99-135 490-91 11-130 089-15 (2x) 91-266 456-91 11-130 281-15 91-176 332-25 Anschluß siehe Seite 3-13 For connection see page 3-13 11-210 165-15 Raccord, cf. page 3-13 1-132 169-15 Para la conexión, véase la pág. 3-13 91-166 559-25 95-775 937-25 25-308 820-30 96 95-775 944-91 91-176 431-05 95-775 800-91 91-118 430-25-11-210 165-15 0 91-700 412-25 95-775 929-71/698 99-135 490-91 95-775 939-91 91-056 193-25 91-056 193-25 95-775 930-25 91-266 414-05 (2x) 11-330 169-15 12-640 130-55 91-056 760-05 12-005 154-25 91-056 192-25 91-176 464-05 (2x)-91-002 065-05 (4x) 13-033 109-05 91-002 262-25 (2x) 91-010 183-05 (2x) 13-033 091-05 91-700 412-25 11-174 176-15 11-180 169-25 91-105 447-25 (2x) 91-176 337-15 91-168 194-71/698 (2x)

91-176 378-05

91-176 373-21

91-701 522-25

91-176 324-25 **0** 12-315 090-25

91-176 329-05

11-172 127-25

91-266 411-25

Armteile Arm parts Pièces de bras

Armene

Armteile Arm parts Pièces de bras

3 - 12

**C**PFAFF

Armteile Arm parts Pièces de bras

Armteile Arm parts

3.04

99-115 425-91

91-118 045-91

Anschluß siehe Seite 3-20 For connection see page 3-20 Raccord, cf. page 3-20 Para la conexión, véase la pág. 3-20 3.04

Grundplattenteile Bedplate parts Pièces du plateau fondemental

Grundplattenteile Bedplate parts Pièces du plateau fondemental PFAFF 3587-2/01 Piezas del cárter siehe Seite 3-6 see page 3-6 voir page 3-6 véase la página 3-6 siehe Seite 3-15 see page 3-15 voir page 3-15 véase la página 3-15 siehe Seite 3-16 see page 3-16 voir page 3-16 véase la página 3-16 siehe Seite 3-1 siehe Seite 3-2 see page 3-1 see page 3-2 voir page 3-1 voir page 3-2 véase la página 3-1 véase la página 3-2 siehe Seite 3-6 see page 3-6 voir page 3-6 véase la página 3-6 siehe Seite 3-13 see page 3-13 voir page 3-13 véase la página 3-13 95-775 497-15 12-005 215-15 11-340 382-15 12-005 215-15 99-135 601-91 (10x)siehe Seite 3-24 see page 3-24 voir page 3-24 véase la página 3-24 99-135 809-91 11-130 173-15 (4x)