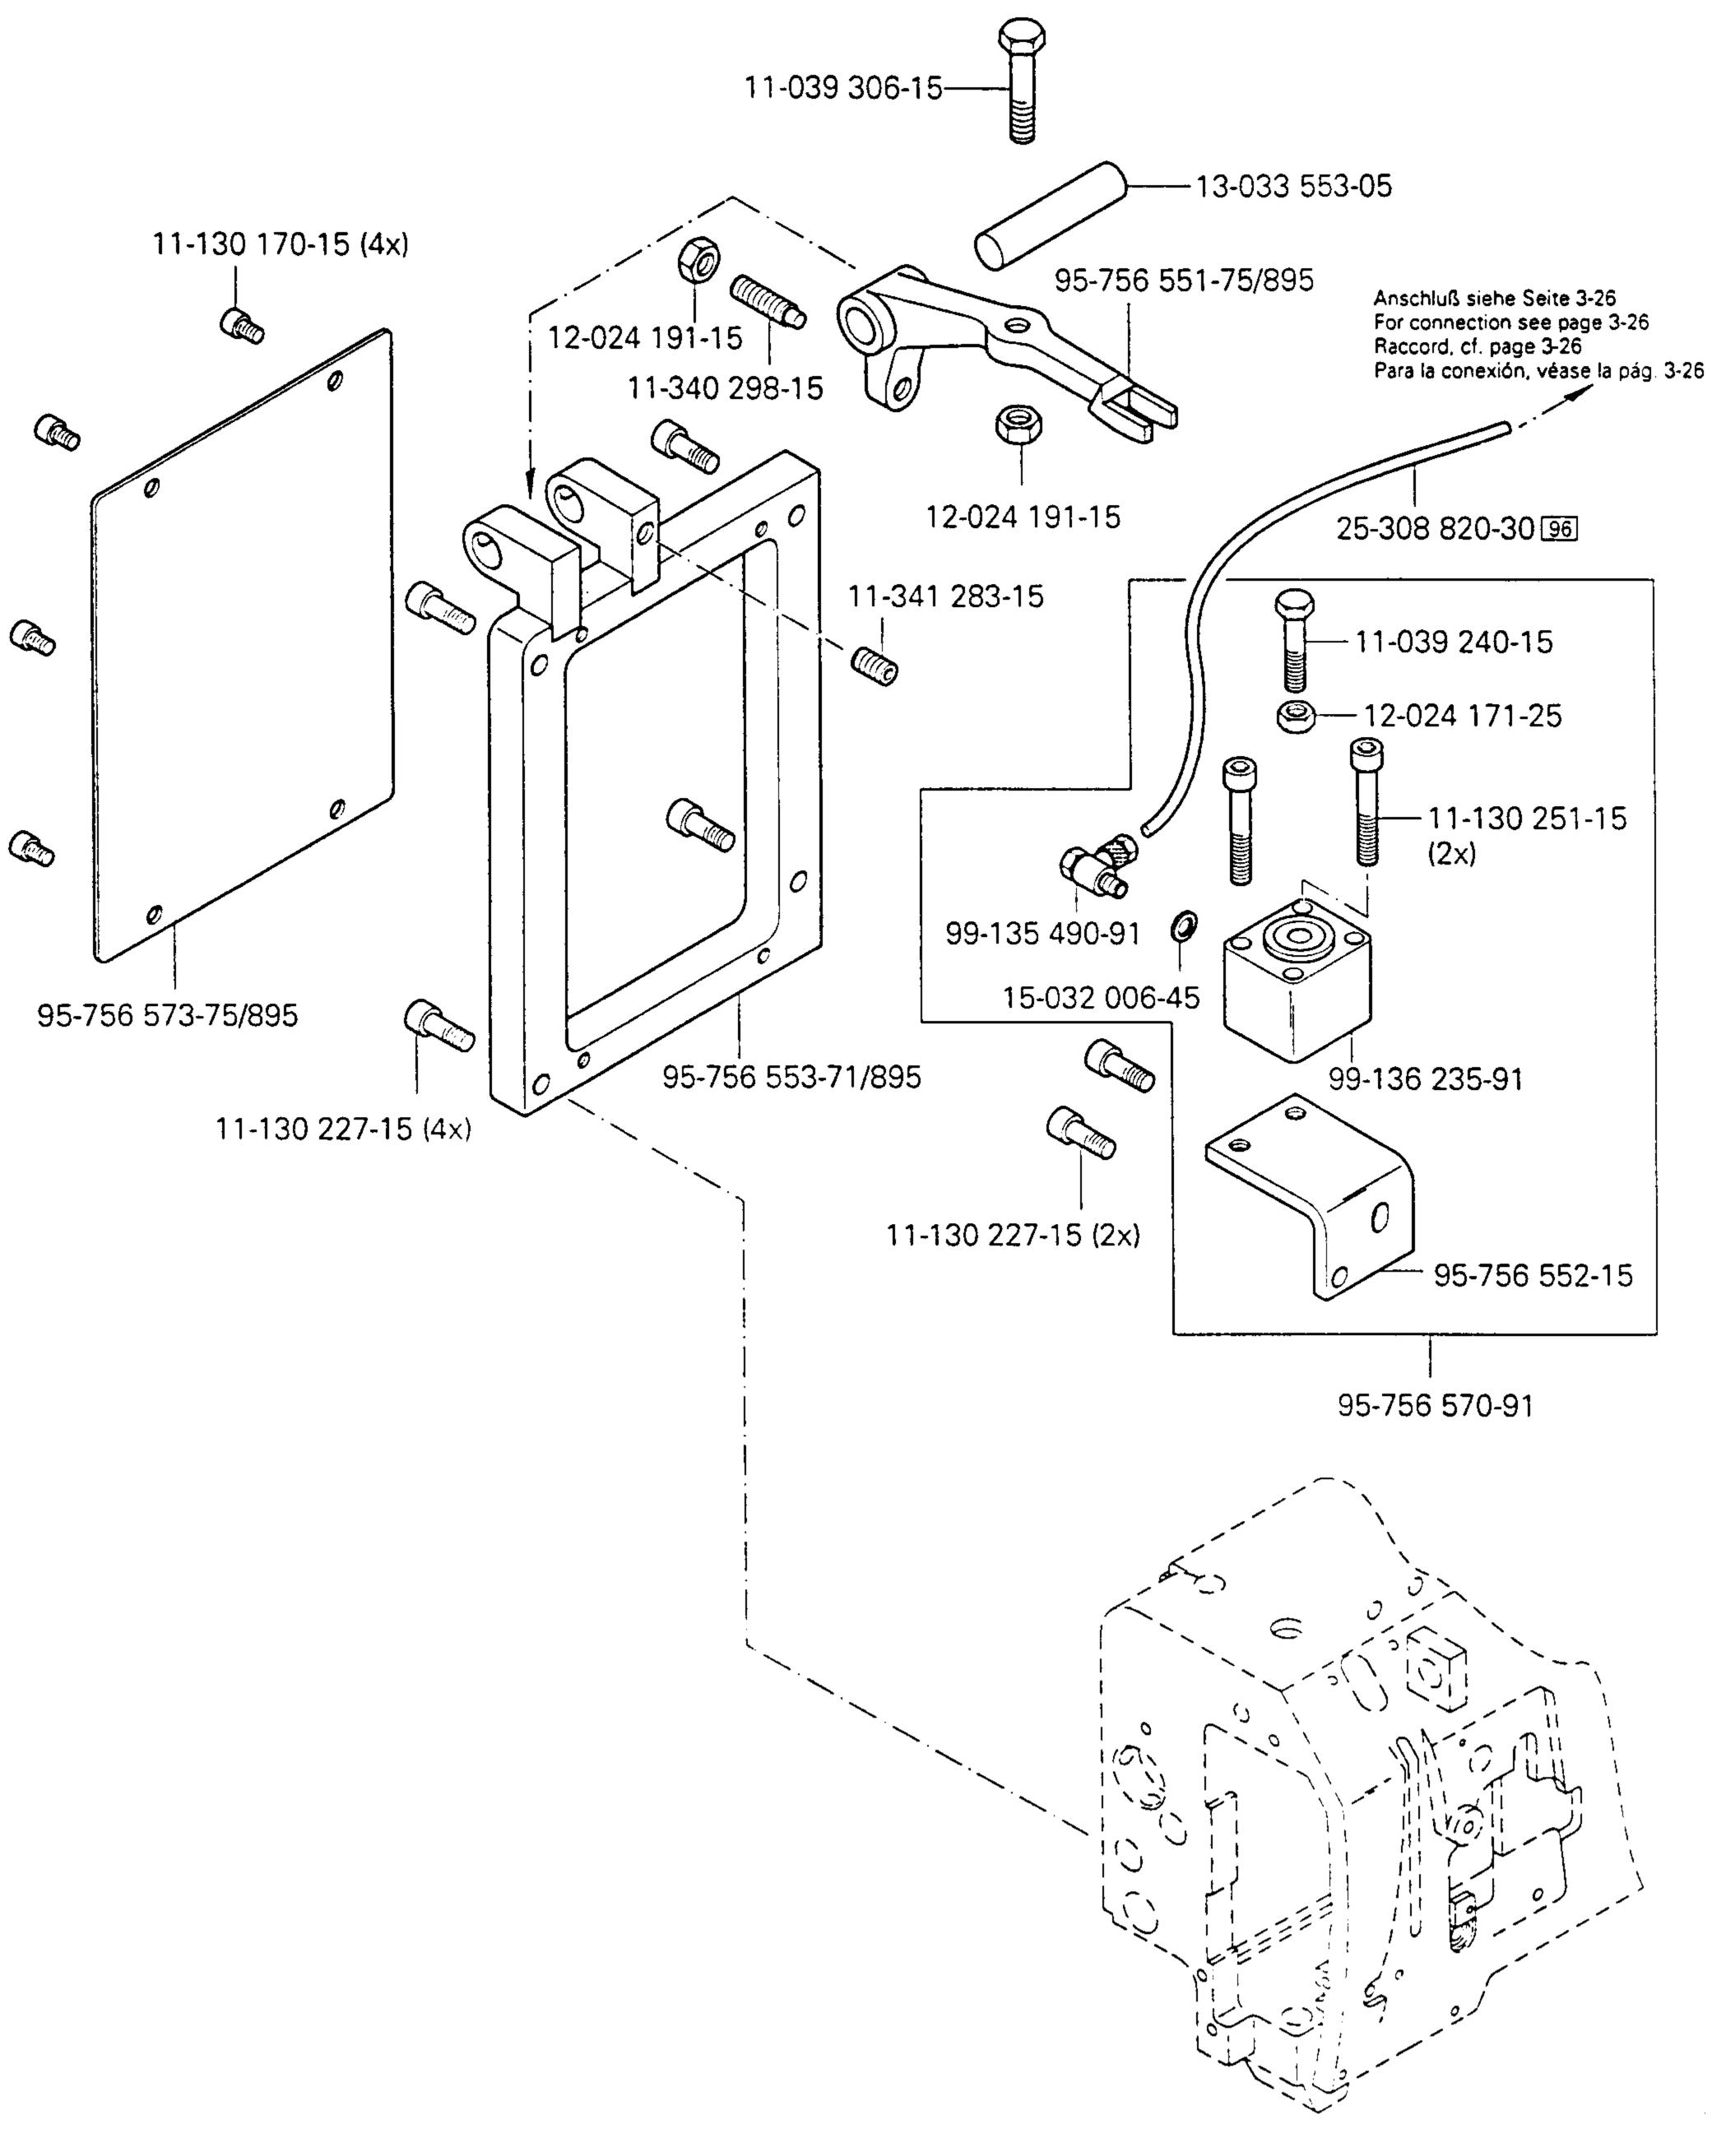

#### 96 Länge angeben.

State length.
Préciser longueur.
Indíquese la largura

**PFAFF** 

.

.

PFAFF 3587-2/01

Kopfteile Needle head parts 3.02 Pièces de tête Piezas de la cabeza PFAFF 3587-2/01 Anschluß siehe Seite 3-25 For connection see page 3-25 Raccord, cf. page 3-25 Para la conexión, véase la pág. 3-25 25-308 820-30 96 Anschluß siehe Seite 3-26 For connection see page 3-26 1-106 923-25 Raccord, cf. page 3-26 91-291 133-91 Para la conexión, véase la pág. 3-26 99-135 066-91 91-266 353-05 91-166 889-05 91-266 037-05 11-106 923-25 0 91-266 757-05 ( 91-166 889-05 99-135 490-91 11-130 089-15 (2x) 91-266 456-91 11-130 281-15 91-176 332-25 Anschluß siehe Seite 3-13 For connection see page 3-13 11-210 165-15 Raccord, cf. page 3-13 1-132 169-15 Para la conexión, véase la pág. 3-13 91-166 559-25 95-775 937-25 25-308 820-30 96 95-775 944-91 91-176 431-05 95-775 800-91 91-118 430-25-11-210 165-15 0 91-700 412-25 95-775 929-71/698 99-135 490-91 95-775 939-91 91-056 193-25 91-056 193-25 95-775 930-25 91-266 414-05 (2x) 11-330 169-15 12-640 130-55 91-056 760-05 12-005 154-25 91-056 192-25 91-176 464-05 (2x)-91-002 065-05 (4x) 13-033 109-05 91-002 262-25 (2x) 91-010 183-05 (2x) 13-033 091-05 91-700 412-25 11-174 176-15 11-180 169-25 91-105 447-25 (2x) 91-176 337-15 91-168 194-71/698 (2x)