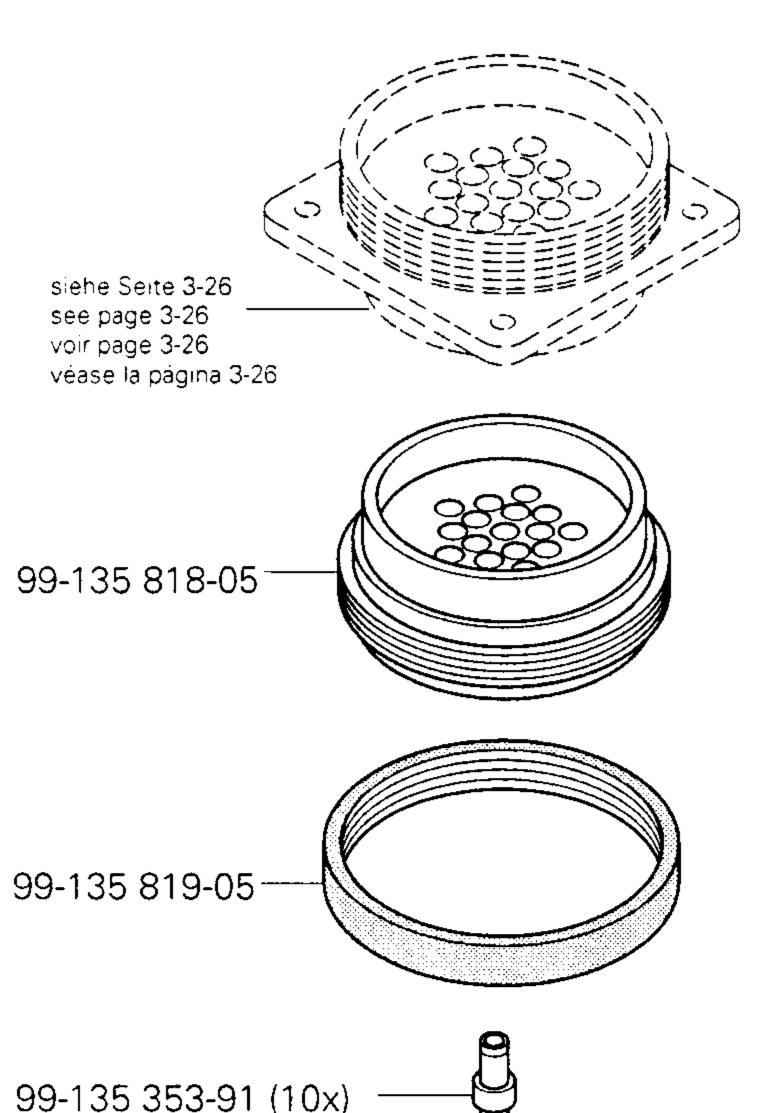

- Die Seriennummer der Maschine, für die diese Teileliste Gültigkeit hat, ist auf der Titelseite aufgeführt.
- Alle Teile sind so abgebildet, wie sie in der Maschine funktionsmäßig zusammengehören.
- Gestrichelt dargestellte Teile zeigen angrenzende Teile aus anderen Funktionsgruppen.
- Im oberen Teil der Bildseiten befindet sich eine Gesamtansicht der Maschine .
- Der Einbauort der dargestellten Teile wird durch eine gerasterte Fläche gekennzeichnet.
- Einrahmungen auf den Bildseiten zeigen, aus welchen Einzelteilen sich die Gruppenteile zusammensetzen.
- Die auf den Bildseiten verwendeten Schlüsselzeichen ( ; 2 ; 3 usw.) sind im Kapitel "Erläuterungen der Schlüsselzeichen" aufgelistet.
- The serial number of the machine to which this parts list applies is indicated on the cover page.
- All parts are illustrated in function groups with the parts which they function together with in the machine.
- Parts illustrated with broken lines are parts from other function groups which border on the illustrated function group.
- The above section of the page of illustrations contains a total view of the machine. The place for the installation of the parts pictured here is marked by the grid.
- The framed-in sections on the illustration pages show the individual parts comprising a group.
- The key markings used on the illustrated pages ( ☐; 2 ; 3 etc.) are listed in the chapter "Explanation of key markings".
- Le numéro de-série de la machine pour laquelle cette liste de pièces est valable est indiqué sur la première page.
- Toutes les pièces sont représentées en fonction de leur groupement fonctionnel dans la machine.
- Les pièces hâchurées indiquent les pièces limitrophes de groupes de fonctions différents.
- La partie supérieure des pages de figures comprend une présentation globale de la machine. L'emplacement des pièces représentées est signalé par quadrillages.
- Les parties encadrées sur les pages à illustrations reprèsentent les pièces individuelles
- formant groupe.
- Vous trouverez au chapitre "Explication des symboles" une liste des symboles utilisés sur les pages de figures ( \_\_\_\_; 2 ; 3 etc.)
- El número de serie de la máquina para la cual tiene validez esta lista de piezas va indicado en la página de título.
- odas las piezas están ilustradas tal como aparecen en la máquina para su funcionamiento.
- Las piezas representadas con rayitas muestran piezas colindantes de otros grupos de funciones.
- En la parte superior de las páginas ilustradas se puede ver una vista en conjunto de la máquina.
- El lugar de montaje de la pieza representada va caracterizada mediante una superficie reticulada.
- Los recuadros en las páginas ilustradas indican las piezas individuales de que se componen los grupos.
- Los signos clave ( ; 2 ; 3 etc.) empleados en las páginas con ilustraciones van listados en el capítulo "Explicaciones de los signos clave".