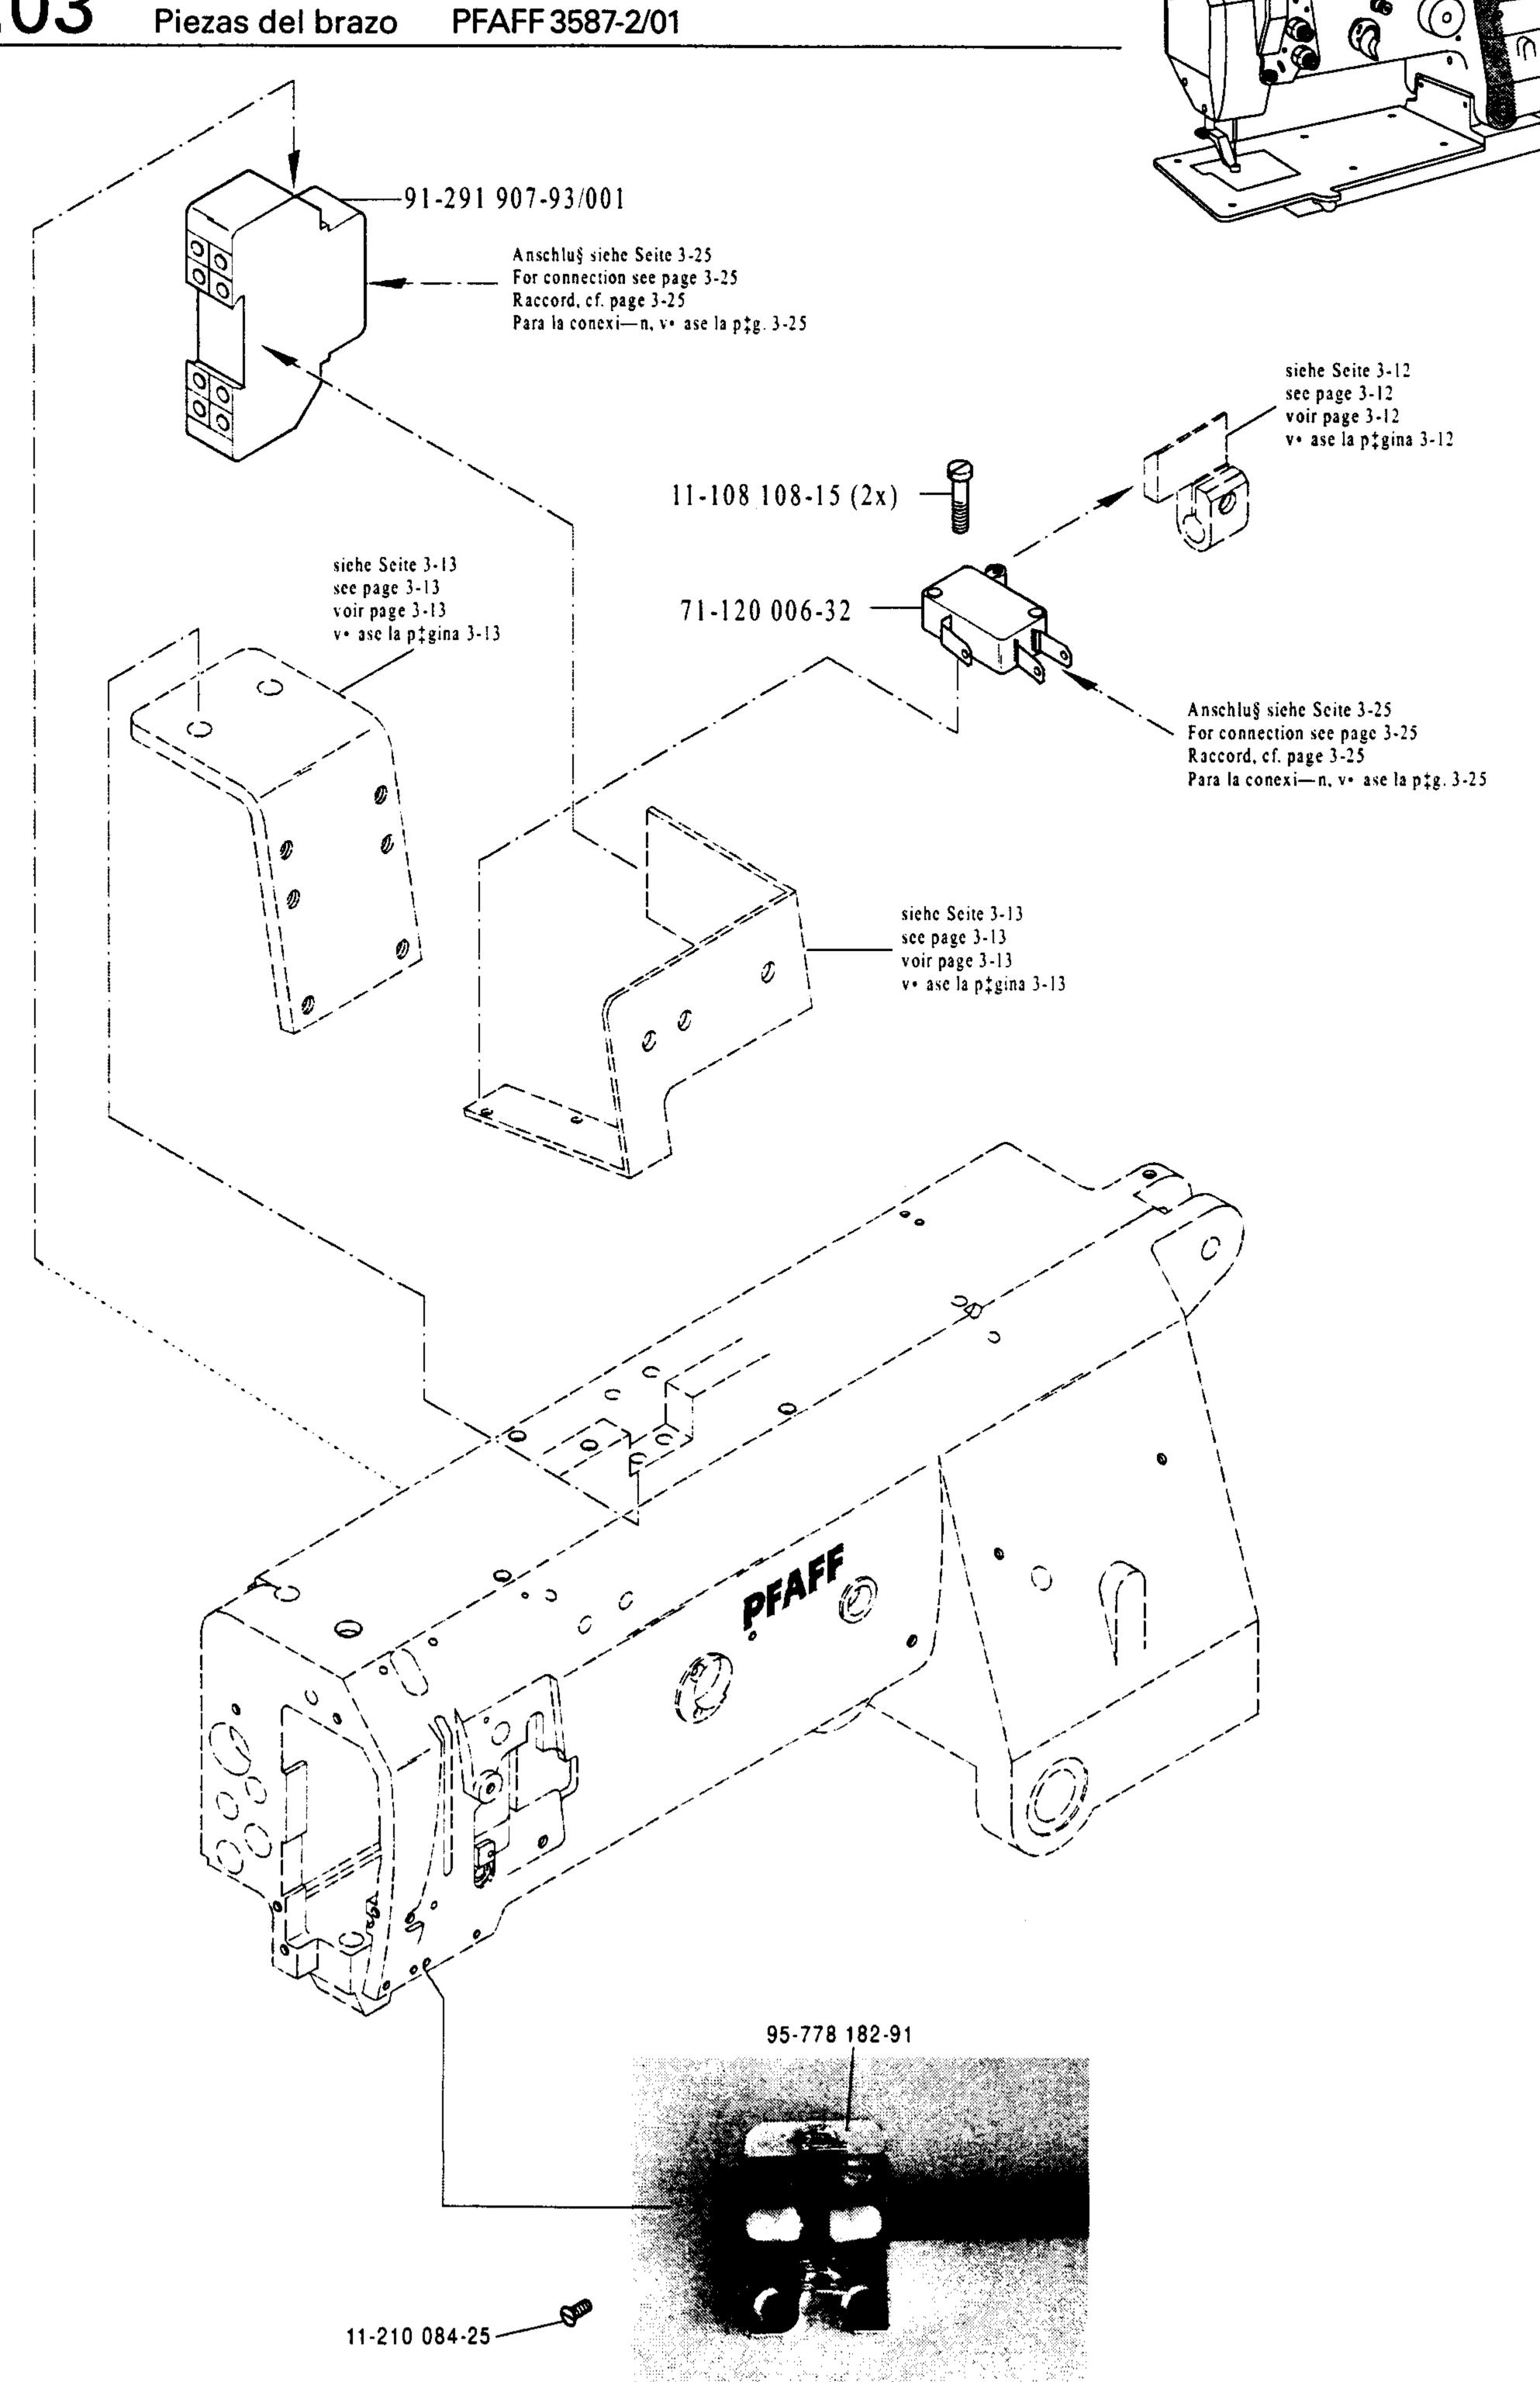

Armene

Armteile Arm parts Pièces de bras

3 - 12

**C**PFAFF

Armteile Arm parts Pièces de bras

Armteile Arm parts

3.04

99-115 425-91

91-118 045-91

Anschluß siehe Seite 3-20 For connection see page 3-20 Raccord, cf. page 3-20 Para la conexión, véase la pág. 3-20 3.04

Grundplattenteile Bedplate parts Pièces du plateau fondemental

Grundplattenteile Bedplate parts Pièces du plateau fondemental PFAFF 3587-2/01 Piezas del cárter siehe Seite 3-6 see page 3-6 voir page 3-6 véase la página 3-6 siehe Seite 3-15 see page 3-15 voir page 3-15 véase la página 3-15 siehe Seite 3-16 see page 3-16 voir page 3-16 véase la página 3-16 siehe Seite 3-1 siehe Seite 3-2 see page 3-1 see page 3-2 voir page 3-1 voir page 3-2 véase la página 3-1 véase la página 3-2 siehe Seite 3-6 see page 3-6 voir page 3-6 véase la página 3-6 siehe Seite 3-13 see page 3-13 voir page 3-13 véase la página 3-13 95-775 497-15 12-005 215-15 11-340 382-15 12-005 215-15 99-135 601-91 (10x)siehe Seite 3-24 see page 3-24 voir page 3-24 véase la página 3-24 99-135 809-91 11-130 173-15 (4x)