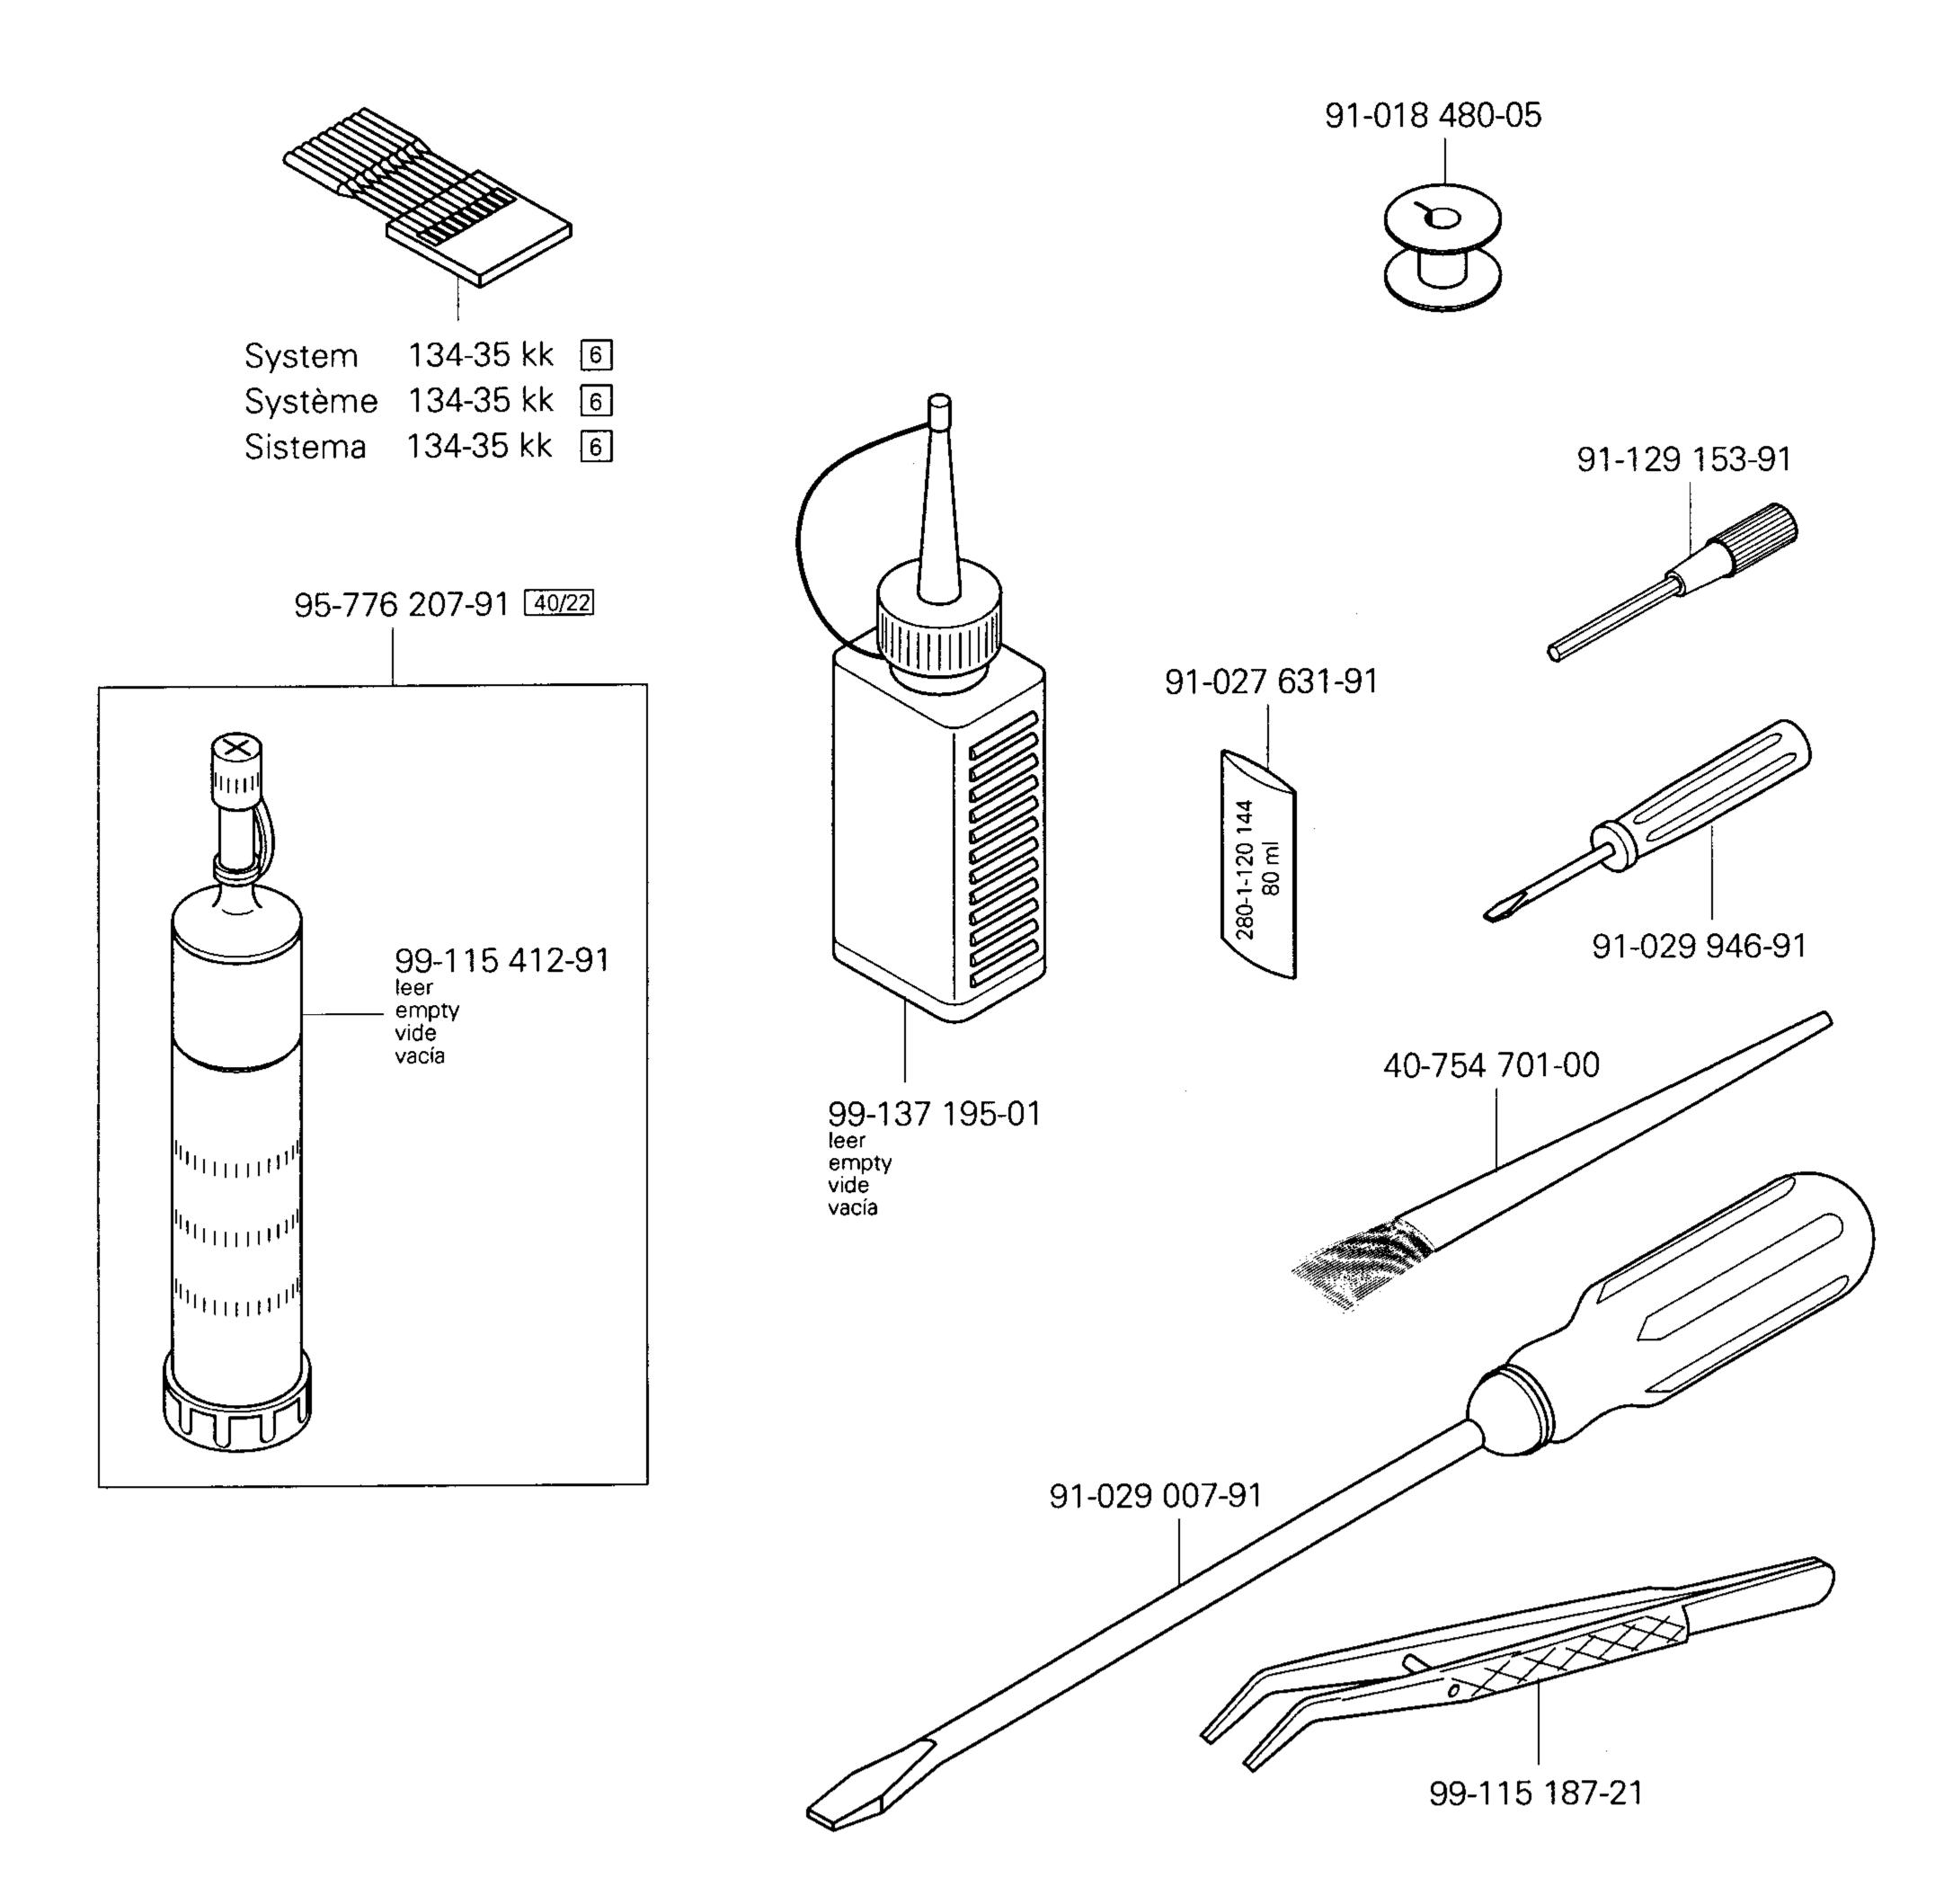

11-130 239-25 (4x)

| Öl<br>Oil<br>Huile<br>Aceite | Mittelpunkts-Viskosität bei:<br>Mean viscosity at:<br>Viscosité moyenne à:<br>Viscosidad media a: |       | Dichte bei:<br>Density of:<br>Densité à:<br>Densidad a: |                 | Bestellnummer für Behälter mit: Part number for can with: Numéro de commande pour récipients avec: Número de pedido para recipientes con: |                                |                                   |
|------------------------------|---------------------------------------------------------------------------------------------------|-------|---------------------------------------------------------|-----------------|-------------------------------------------------------------------------------------------------------------------------------------------|--------------------------------|-----------------------------------|
|                              | °C                                                                                                | mm²/s | °C                                                      | g/cm³<br>(g/ml) | 1 Liter<br>1 Litre<br>1 Litro                                                                                                             | 5 Liter<br>5 Litre<br>5 Litros | 10 Liter<br>10 Litre<br>10 Litros |
| 28-011 20 1-44               | 40                                                                                                | 22,0  | 15                                                      | 0,865           | 91-129 917-91                                                                                                                             | 91-129 919-91                  | 91-129 920-91                     |
|                              |                                                                                                   |       |                                                         |                 |                                                                                                                                           |                                |                                   |
|                              |                                                                                                   |       |                                                         |                 |                                                                                                                                           |                                |                                   |

| Fett<br>Grease<br>Graisse<br>Grasa | Penetration<br>Penetration<br>Pénétration<br>Penetración | Tropfpunkt Drip-point Point de suintement Punto de goteo | Bestellnummer für Behälter mit: Part number for can with: Numéro de commande pour récipients avec: Número de pedido para recipientes con: |               |               |
|------------------------------------|----------------------------------------------------------|----------------------------------------------------------|-------------------------------------------------------------------------------------------------------------------------------------------|---------------|---------------|
|                                    | mm/10                                                    | °C                                                       | 0,25 kg                                                                                                                                   | 0,5 kg        | 1 kg          |
| 28-011 202-05                      |                                                          |                                                          |                                                                                                                                           |               | 28-011 202-05 |
| 28-011 202-10                      |                                                          | 185                                                      |                                                                                                                                           |               | 28-011 202-10 |
| 28-011 202-43                      | 375-405                                                  | 150                                                      |                                                                                                                                           | 28-011 202-43 |               |
| 28-011 202-47                      | 220-250                                                  | 185                                                      |                                                                                                                                           |               | 28-011 202-47 |

Reinigungsmittel Cleansing agent Agents de nettoyage Limpiadores Bestellnummer für Behälter mit:
Part number for can with:
Numéro de commande pour récipients avec:
Número de pedido para recipientes con:

240 ml

Isoprophyl-Alkohol

95-665 735-91

95-775 514-05

99-134 935-91

95-775 514-05

99-134 935-91

95-775 514-05<sup>-</sup>