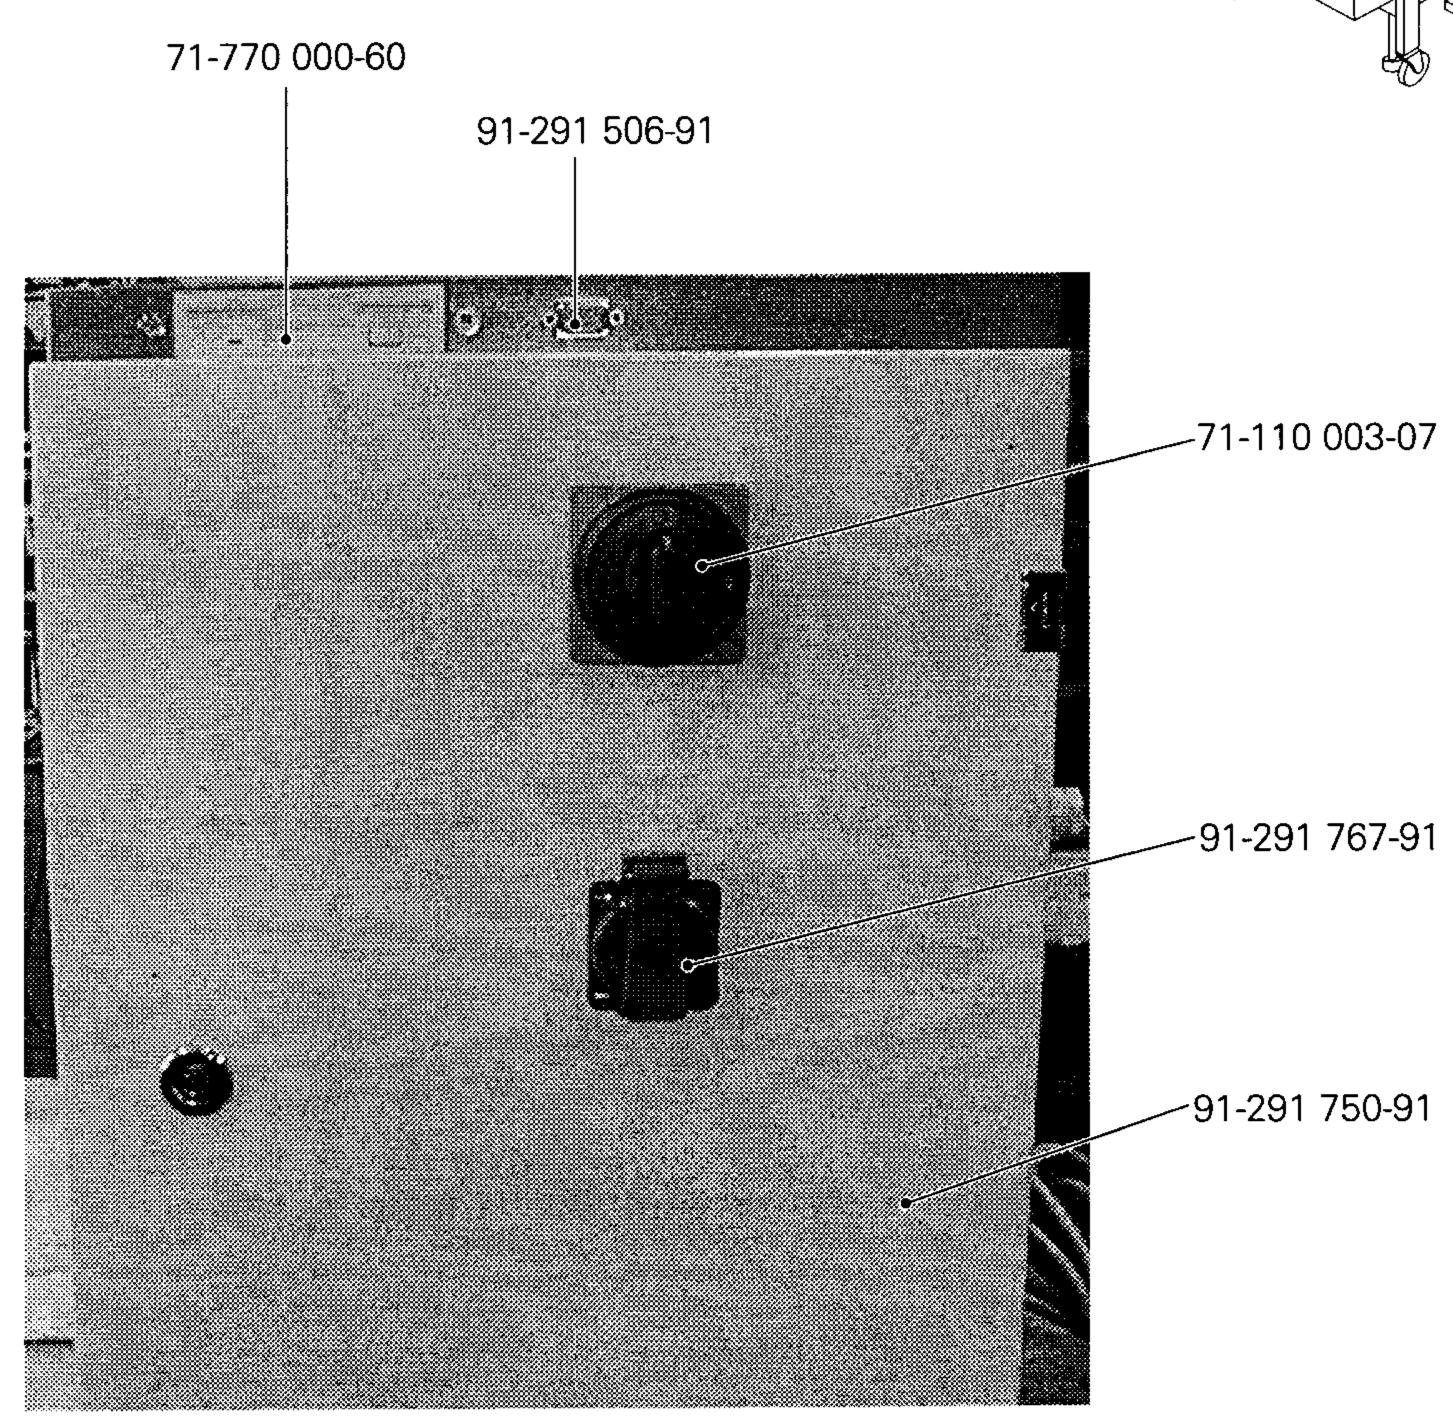

PFAFF 3587-2/01

99-135 353-91 (10x)

95-776 632-91

99-137 269-91 (5x)

Anschluß siehe Seite 7-2 For connection see page 7-2 Raccord, cf. page 7-2 Para la conexión, véase la pag. 7-2

99-137 270-91 (4x)

Bedienfeld Control panel Panneau de commande

Panel de mandos PFAFF 3587-2/01 The front input control board for the operator control panel is 71-130 006-36 siehe Seite 5-1 see page 5-1 voir page 5-1 véase la página 5-1 11-130 365-15 12-305 221-15 95-776 042-91 11-130 533-15 11-225 904-05 (4x) 95-775 770-05 91-291-505-91  $\mathfrak{F}$  $(\mathcal{F})$ 71-750 002-19 Anschluß siehe Seite 8-7 For connection see page 8-7 Raccord, cf. page 8-7 Para la conexión, véase la pág. 8-7