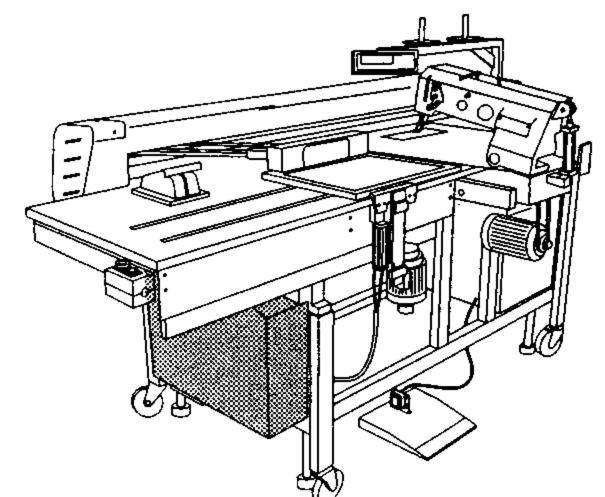

- Die Seriennummer der Maschine, für die diese Teileliste Gültigkeit hat, ist auf der Titelseite aufgeführt.
- Alle Teile sind so abgebildet, wie sie in der Maschine funktionsmäßig zusammengehören.
- Gestrichelt dargestellte Teile zeigen angrenzende Teile aus anderen Funktionsgruppen.
- Im oberen Teil der Bildseiten befindet sich eine Gesamtansicht der Maschine .
- Der Einbauort der dargestellten Teile wird durch eine gerasterte Fläche gekennzeichnet.
- Einrahmungen auf den Bildseiten zeigen, aus welchen Einzelteilen sich die Gruppenteile zusammensetzen.
- Die auf den Bildseiten verwendeten Schlüsselzeichen ( ; 2 ; 3 usw.) sind im Kapitel "Erläuterungen der Schlüsselzeichen" aufgelistet.
- The serial number of the machine to which this parts list applies is indicated on the cover page.
- All parts are illustrated in function groups with the parts which they function together with in the machine.
- Parts illustrated with broken lines are parts from other function groups which border on the illustrated function group.
- The above section of the page of illustrations contains a total view of the machine. The place for the installation of the parts pictured here is marked by the grid.
- The framed-in sections on the illustration pages show the individual parts comprising a group.
- The key markings used on the illustrated pages ( ☐; 2 ; 3 etc.) are listed in the chapter "Explanation of key markings".
- Le numéro de-série de la machine pour laquelle cette liste de pièces est valable est indiqué sur la première page.
- Toutes les pièces sont représentées en fonction de leur groupement fonctionnel dans la machine.
- Les pièces hâchurées indiquent les pièces limitrophes de groupes de fonctions différents.
- La partie supérieure des pages de figures comprend une présentation globale de la machine. L'emplacement des pièces représentées est signalé par quadrillages.
- Les parties encadrées sur les pages à illustrations reprèsentent les pièces individuelles
- formant groupe.
- Vous trouverez au chapitre "Explication des symboles" une liste des symboles utilisés sur les pages de figures ( \_\_\_\_; 2 ; 3 etc.)
- El número de serie de la máquina para la cual tiene validez esta lista de piezas va indicado en la página de título.
- odas las piezas están ilustradas tal como aparecen en la máquina para su funcionamiento.
- Las piezas representadas con rayitas muestran piezas colindantes de otros grupos de funciones.
- En la parte superior de las páginas ilustradas se puede ver una vista en conjunto de la máquina.
- El lugar de montaje de la pieza representada va caracterizada mediante una superficie reticulada.
- Los recuadros en las páginas ilustradas indican las piezas individuales de que se componen los grupos.
- Los signos clave ( ; 2 ; 3 etc.) empleados en las páginas con ilustraciones van listados en el capítulo "Explicaciones de los signos clave".