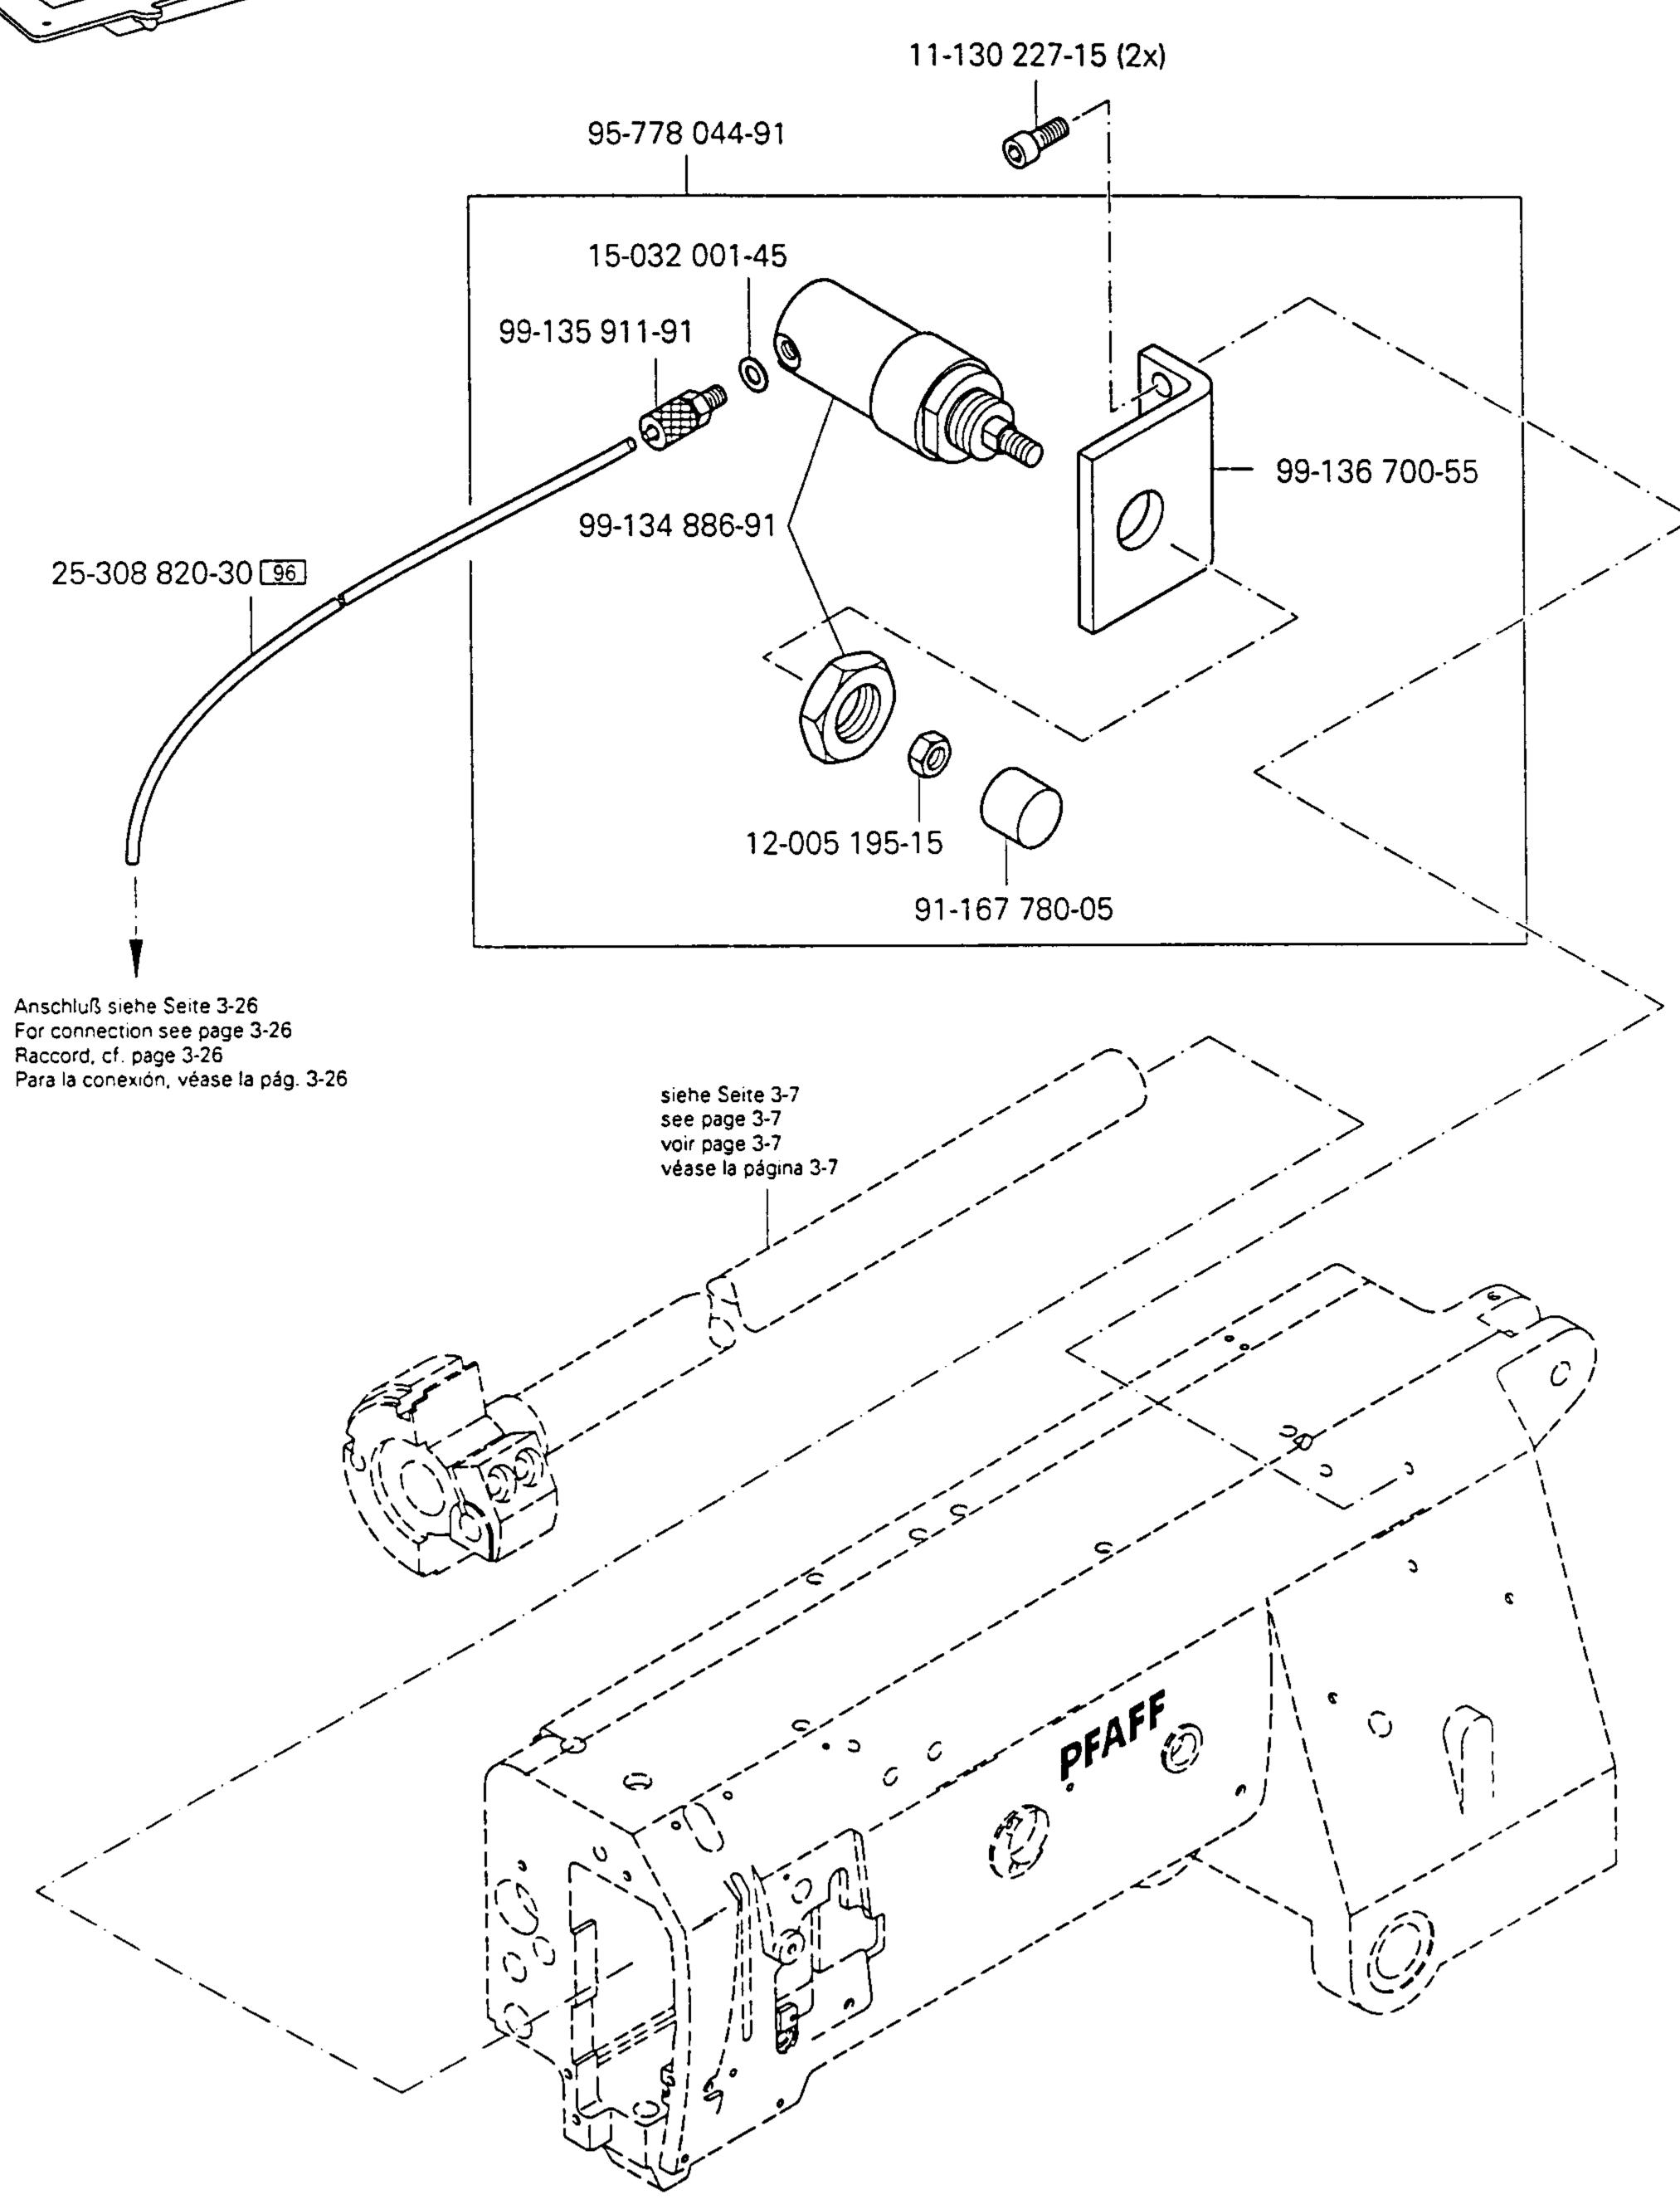

#### 96 Länge angeben.

State length.
Préciser longueur.
Indíquese la largura

**PFAFF** 

.

.

PFAFF 3587-2/01

Kopfteile Needle head parts 3.02 Pièces de tête Piezas de la cabeza PFAFF 3587-2/01 Anschluß siehe Seite 3-25 For connection see page 3-25 Raccord, cf. page 3-25 Para la conexión, véase la pág. 3-25 25-308 820-30 96 Anschluß siehe Seite 3-26 For connection see page 3-26 1-106 923-25 Raccord, cf. page 3-26 91-291 133-91 Para la conexión, véase la pág. 3-26 99-135 066-91 91-266 353-05 91-166 889-05 91-266 037-05 11-106 923-25 0 91-266 757-05 ( 91-166 889-05 99-135 490-91 11-130 089-15 (2x) 91-266 456-91 11-130 281-15 91-176 332-25 Anschluß siehe Seite 3-13 For connection see page 3-13 11-210 165-15 Raccord, cf. page 3-13 1-132 169-15 Para la conexión, véase la pág. 3-13 91-166 559-25 95-775 937-25 25-308 820-30 96 95-775 944-91 91-176 431-05 95-775 800-91 91-118 430-25-11-210 165-15 0 91-700 412-25 95-775 929-71/698 99-135 490-91 95-775 939-91 91-056 193-25 91-056 193-25 95-775 930-25 91-266 414-05 (2x) 11-330 169-15 12-640 130-55 91-056 760-05 12-005 154-25 91-056 192-25 91-176 464-05 (2x)-91-002 065-05 (4x) 13-033 109-05 91-002 262-25 (2x) 91-010 183-05 (2x) 13-033 091-05 91-700 412-25 11-174 176-15 11-180 169-25 91-105 447-25 (2x) 91-176 337-15 91-168 194-71/698 (2x)