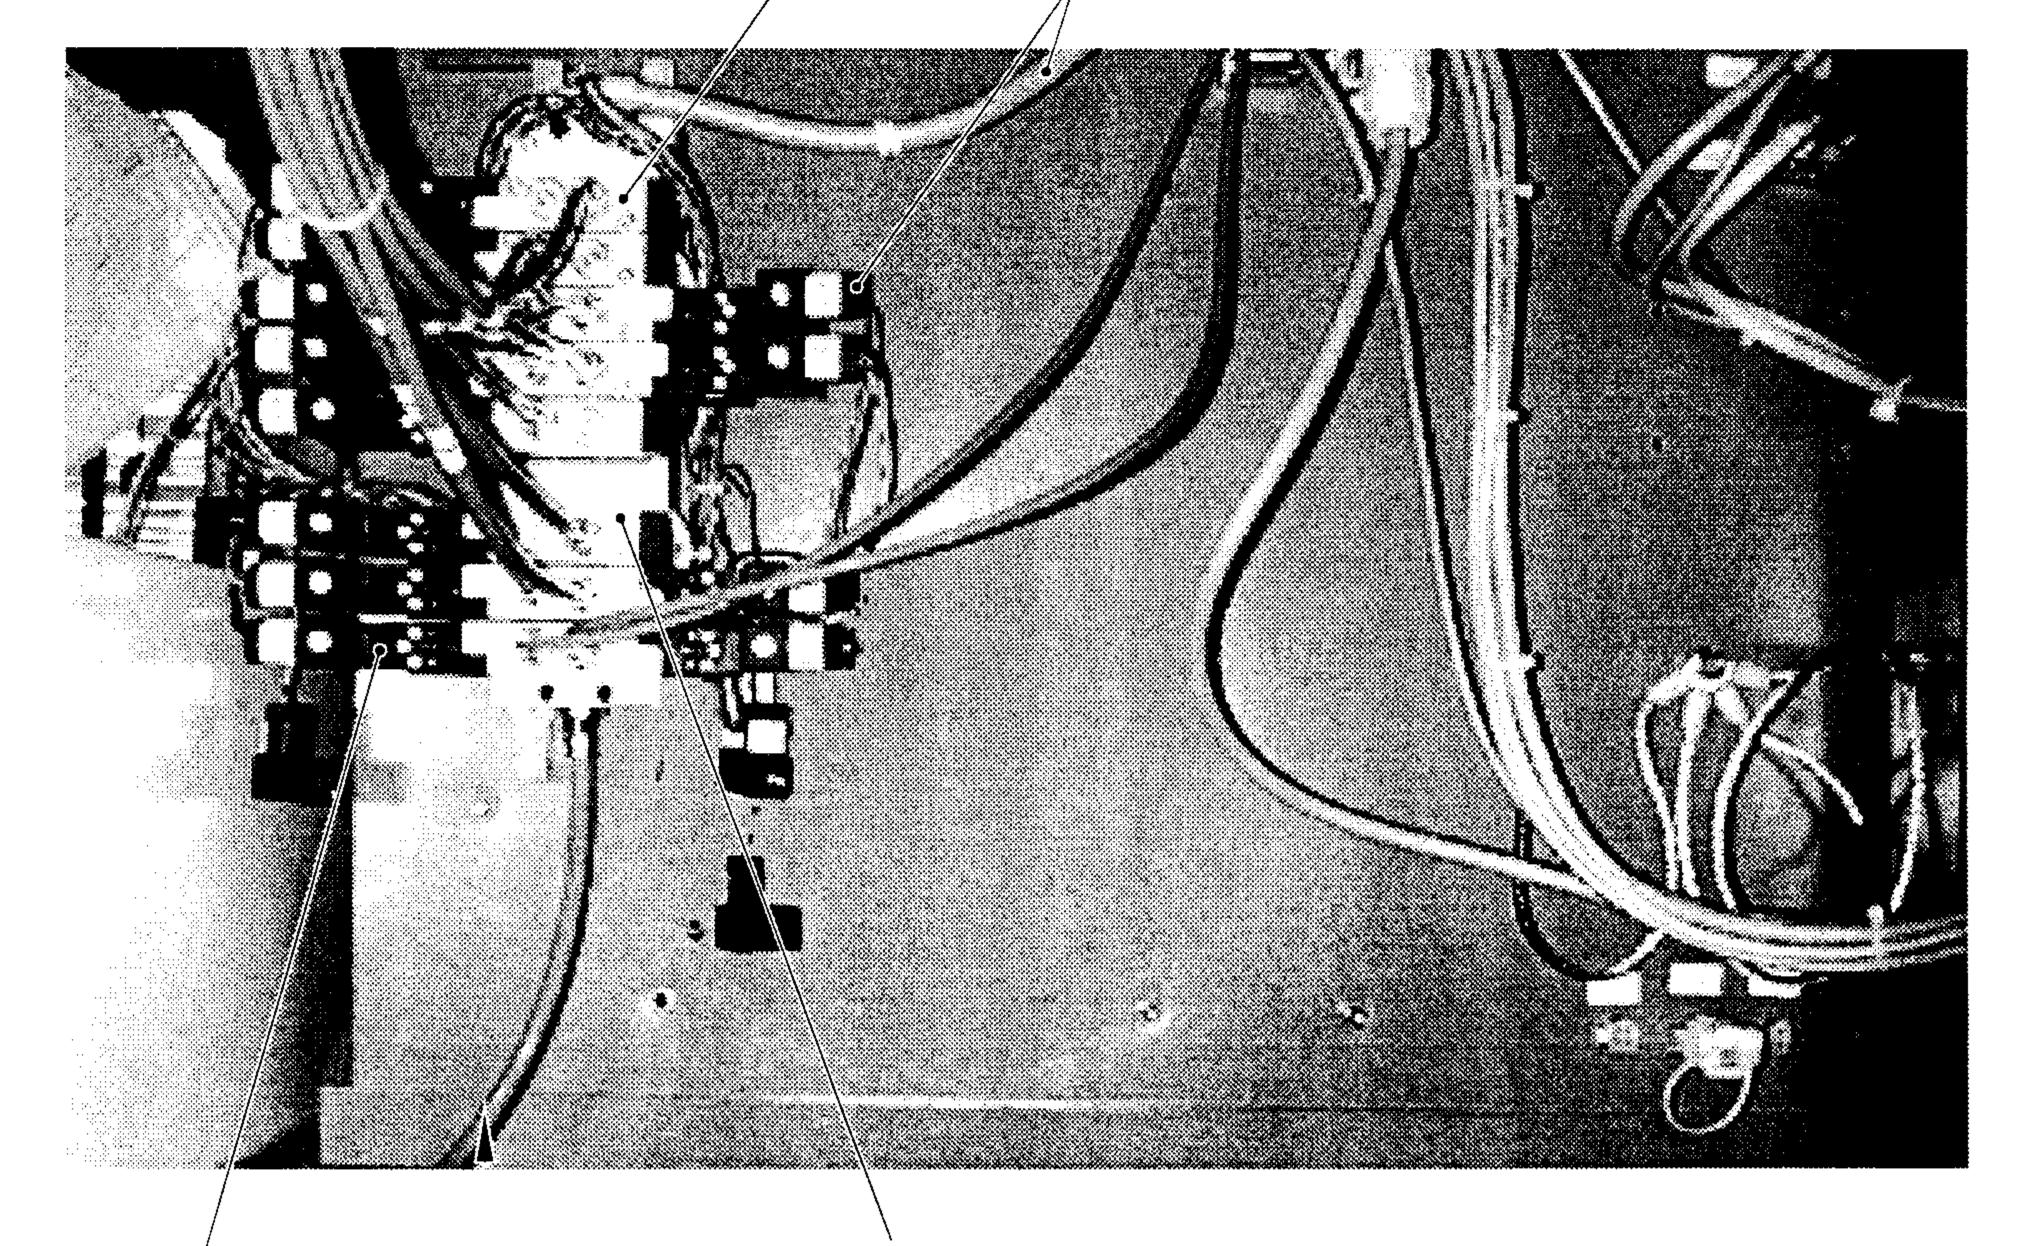

#### 96 Länge angeben.

State length.
Préciser longueur.
Indíquese la largura

**PFAFF** 

.

.

PFAFF 3587-2/01

Kopfteile Needle head parts 3.02 Pièces de tête Piezas de la cabeza PFAFF 3587-2/01 Anschluß siehe Seite 3-25 For connection see page 3-25 Raccord, cf. page 3-25 Para la conexión, véase la pág. 3-25 25-308 820-30 96 Anschluß siehe Seite 3-26 For connection see page 3-26 1-106 923-25 Raccord, cf. page 3-26 91-291 133-91 Para la conexión, véase la pág. 3-26 99-135 066-91 91-266 353-05 91-166 889-05 91-266 037-05 11-106 923-25 0 91-266 757-05 ( 91-166 889-05 99-135 490-91 11-130 089-15 (2x) 91-266 456-91 11-130 281-15 91-176 332-25 Anschluß siehe Seite 3-13 For connection see page 3-13 11-210 165-15 Raccord, cf. page 3-13 1-132 169-15 Para la conexión, véase la pág. 3-13 91-166 559-25 95-775 937-25 25-308 820-30 96 95-775 944-91 91-176 431-05 95-775 800-91 91-118 430-25-11-210 165-15 0 91-700 412-25 95-775 929-71/698 99-135 490-91 95-775 939-91 91-056 193-25 91-056 193-25 95-775 930-25 91-266 414-05 (2x) 11-330 169-15 12-640 130-55 91-056 760-05 12-005 154-25 91-056 192-25 91-176 464-05 (2x)-91-002 065-05 (4x) 13-033 109-05 91-002 262-25 (2x) 91-010 183-05 (2x) 13-033 091-05 91-700 412-25 11-174 176-15 11-180 169-25 91-105 447-25 (2x) 91-176 337-15 91-168 194-71/698 (2x)