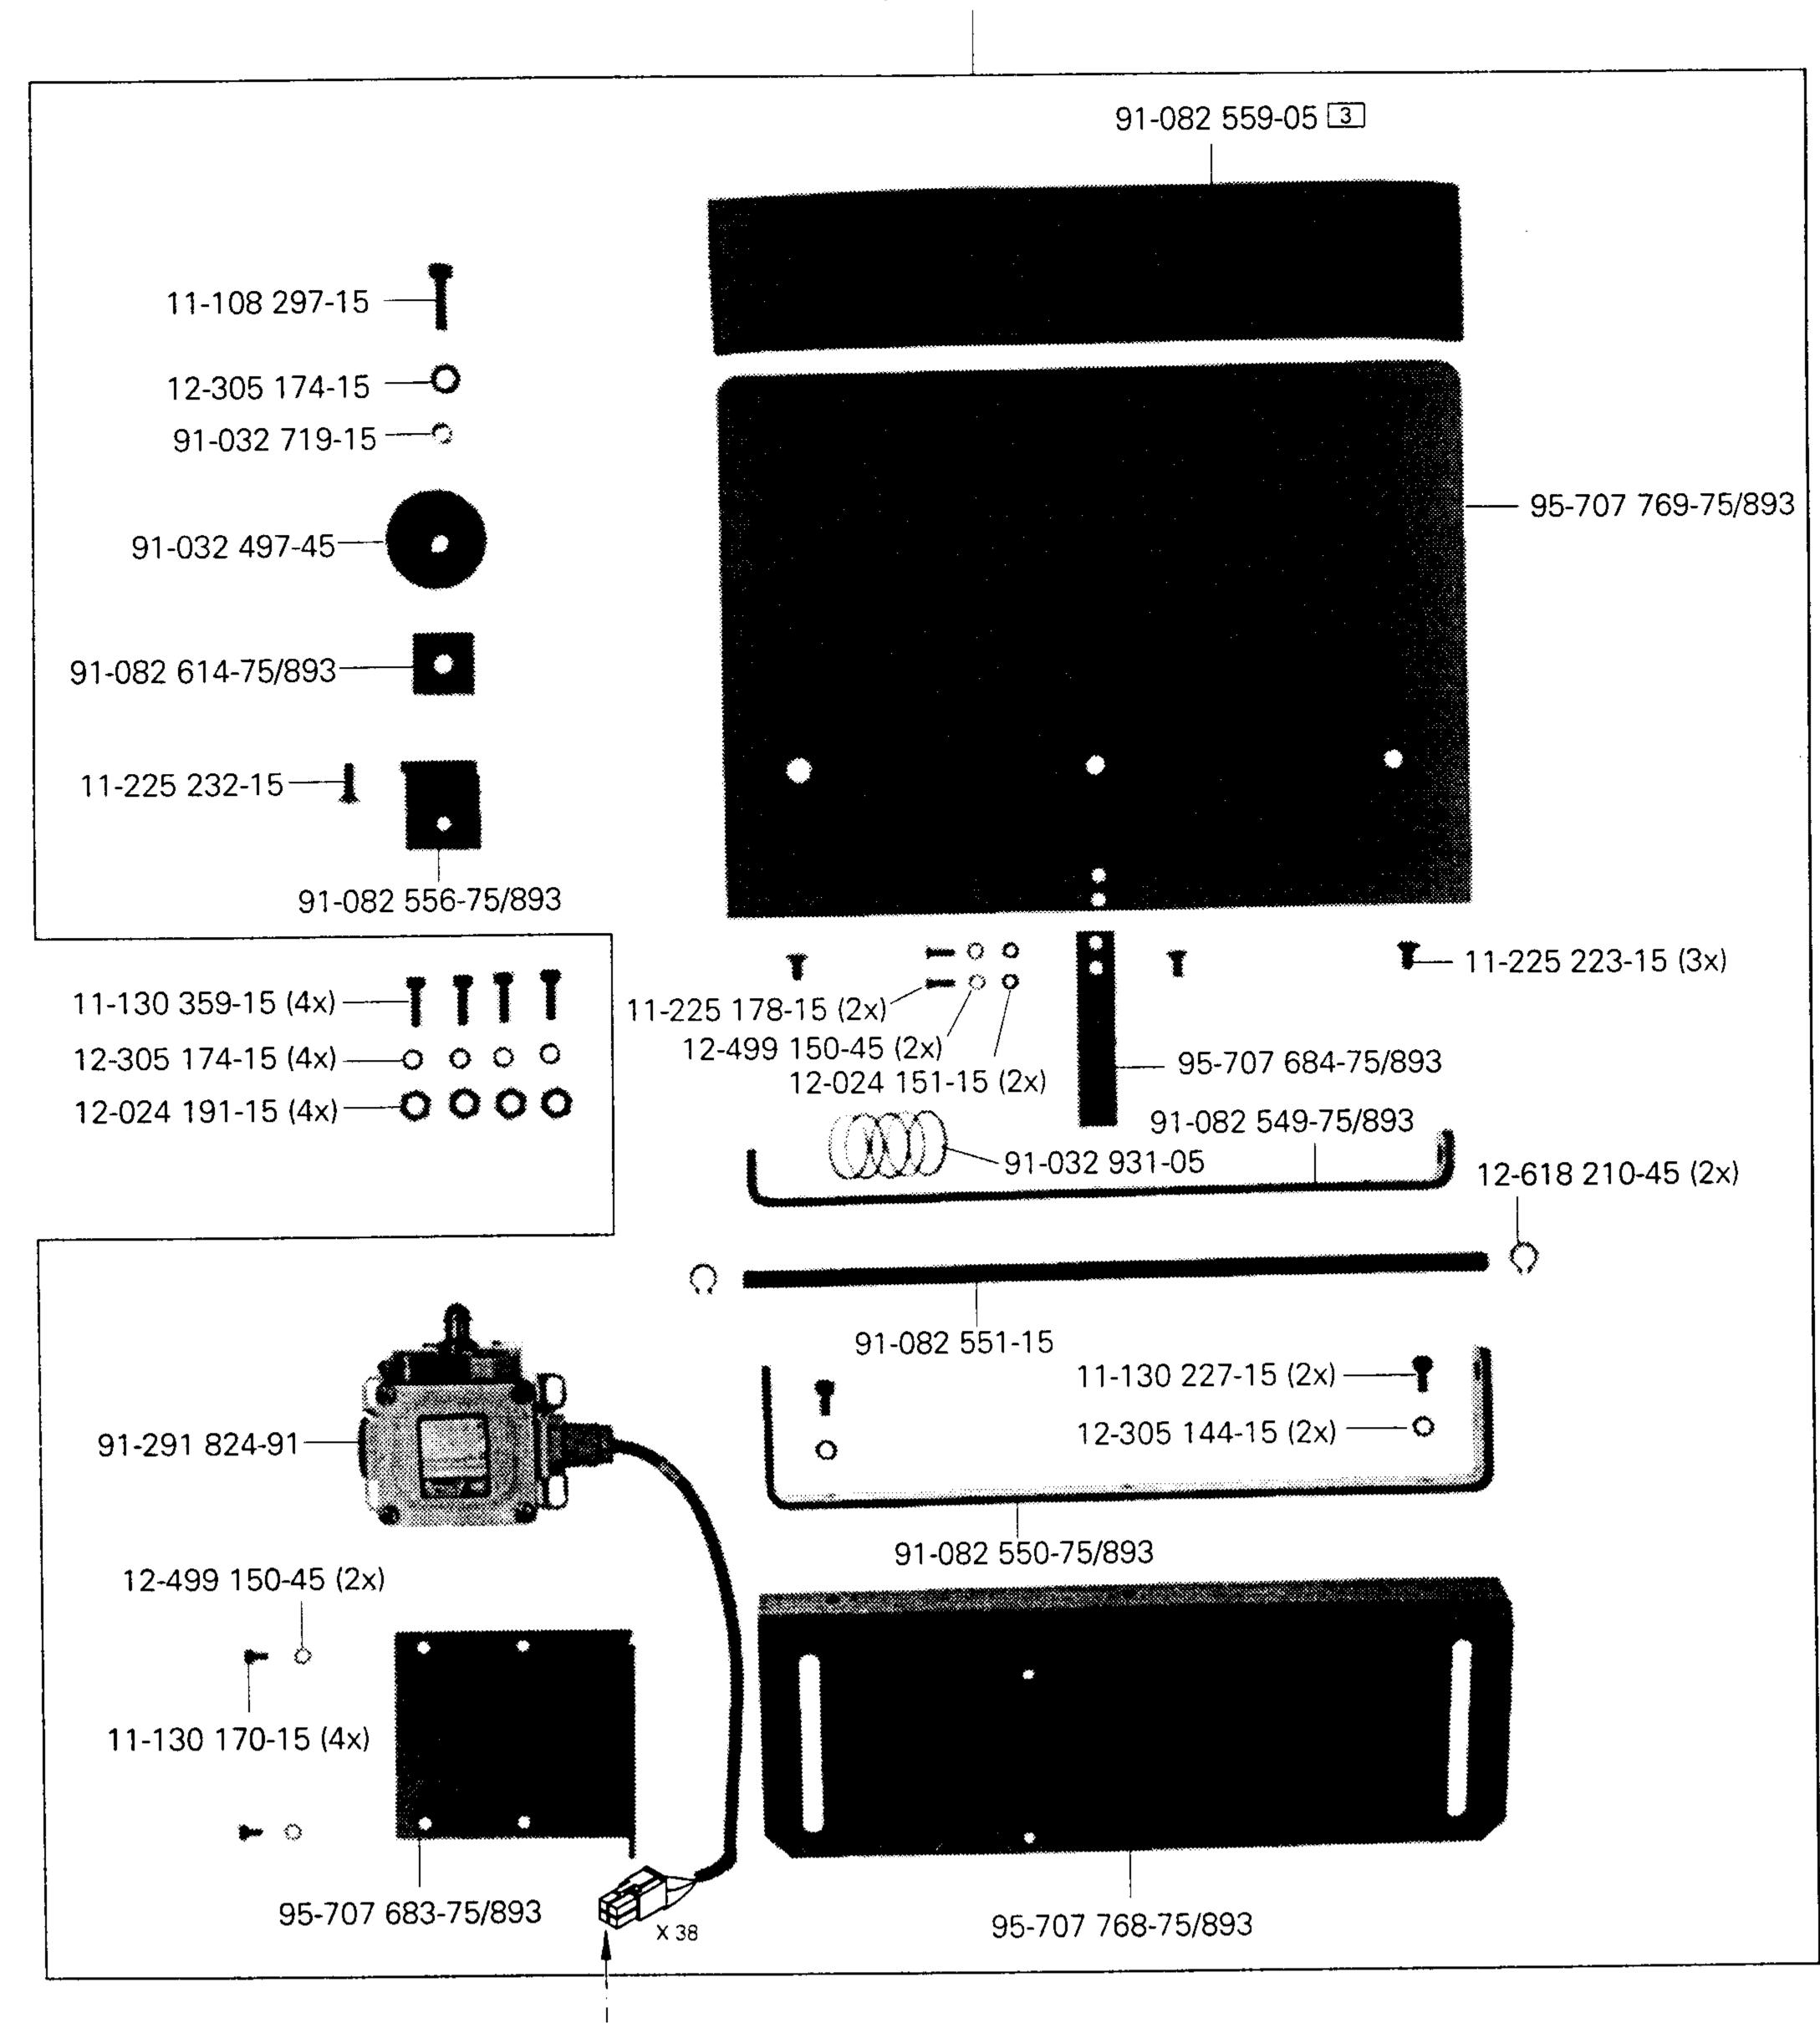

## Schablonenwechseleinrichtung Clamp on-off loader 13.05 Changeur de patrons Dispositivo de cambio de la plantilla PFAFF 3587-2/01

Anschluß siehe Seite 13-11 For connection see page 13-11 Raccord, cf. page 13-11

For connection see page 13-12

Para la conexión, véase la pág. 13-12

Raccord, cf. page 13-12

95-778 053-90

Anschluß siehe Seite 8-5 For connection see page 8-5 Raccord, cf. page 8-5 Para la conexión, véase la pág. 8-5