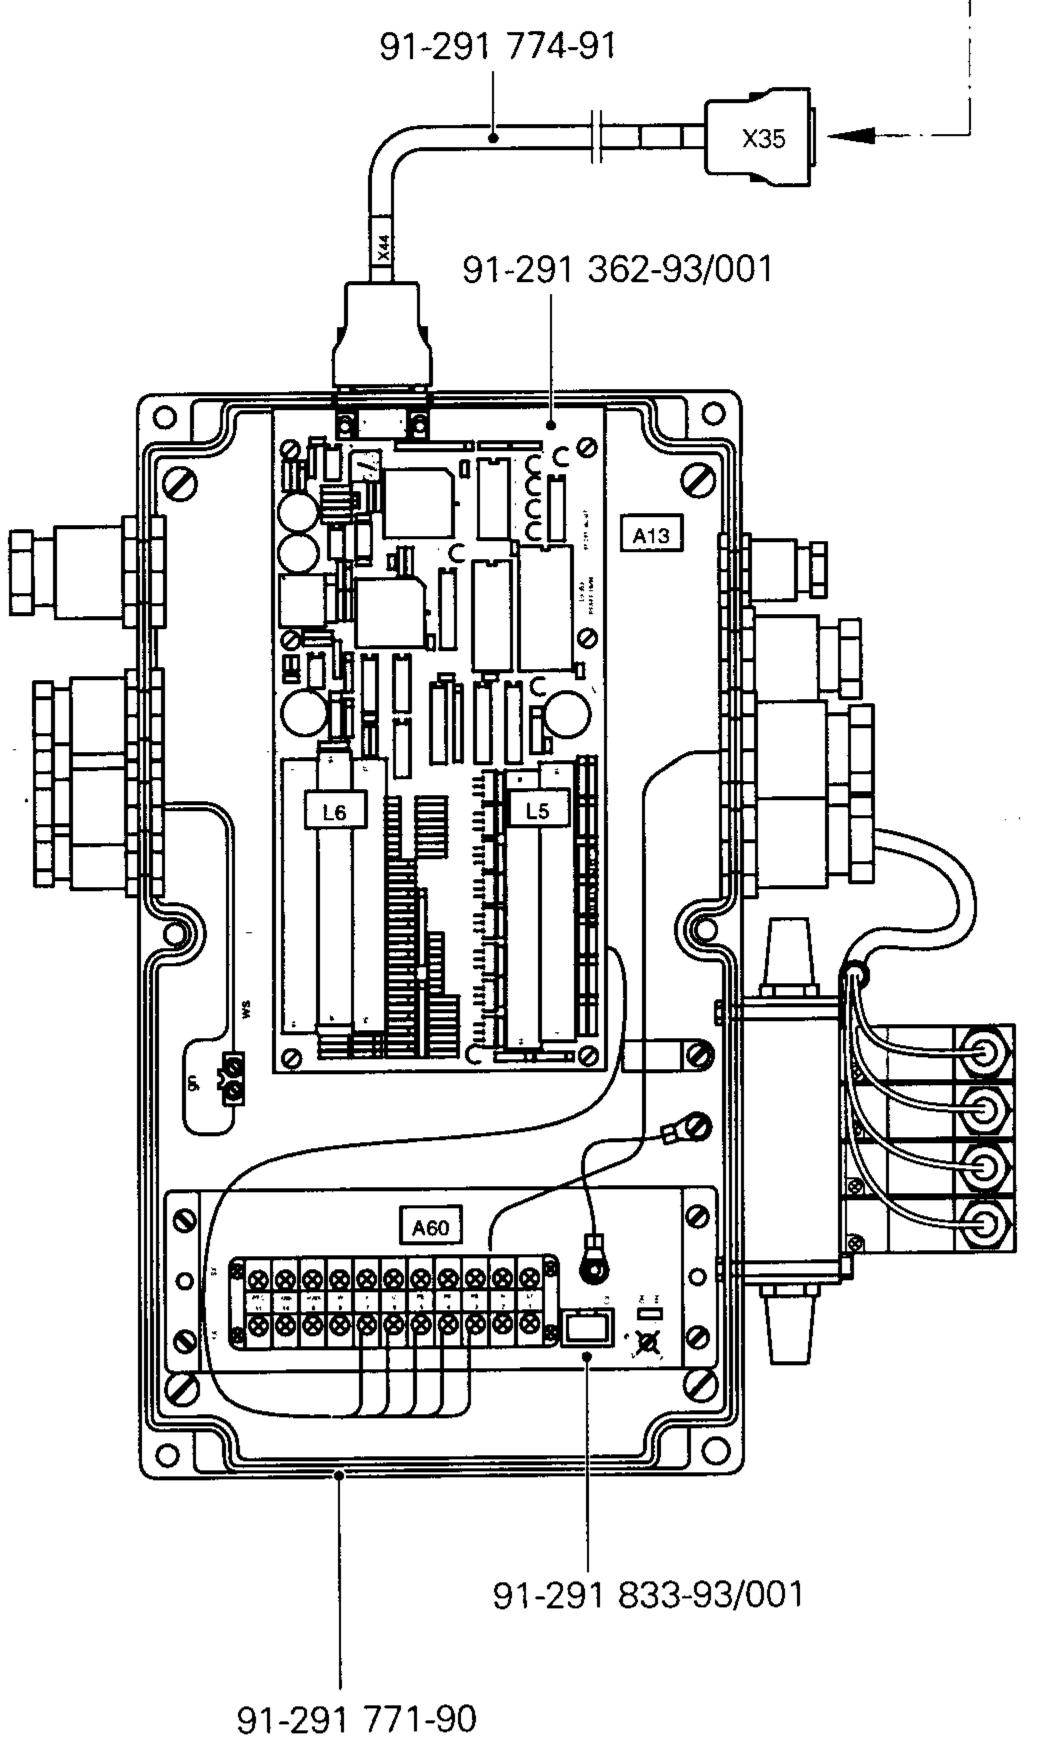

PFAFF 3587-2/01

99-135 353-91 (10x)

95-776 632-91

99-137 269-91 (5x)

Anschluß siehe Seite 7-2 For connection see page 7-2 Raccord, cf. page 7-2 Para la conexión, véase la pag. 7-2

99-137 270-91 (4x)

Bedienfeld Control panel Panneau de commande

Panel de mandos PFAFF 3587-2/01 The front input control board for the operator control panel is 71-130 006-36 siehe Seite 5-1 see page 5-1 voir page 5-1 véase la página 5-1 11-130 365-15 12-305 221-15 95-776 042-91 11-130 533-15 11-225 904-05 (4x) 95-775 770-05 91-291-505-91  $\mathfrak{F}$  $(\mathcal{F})$ 71-750 002-19 Anschluß siehe Seite 8-7 For connection see page 8-7 Raccord, cf. page 8-7 Para la conexión, véase la pág. 8-7