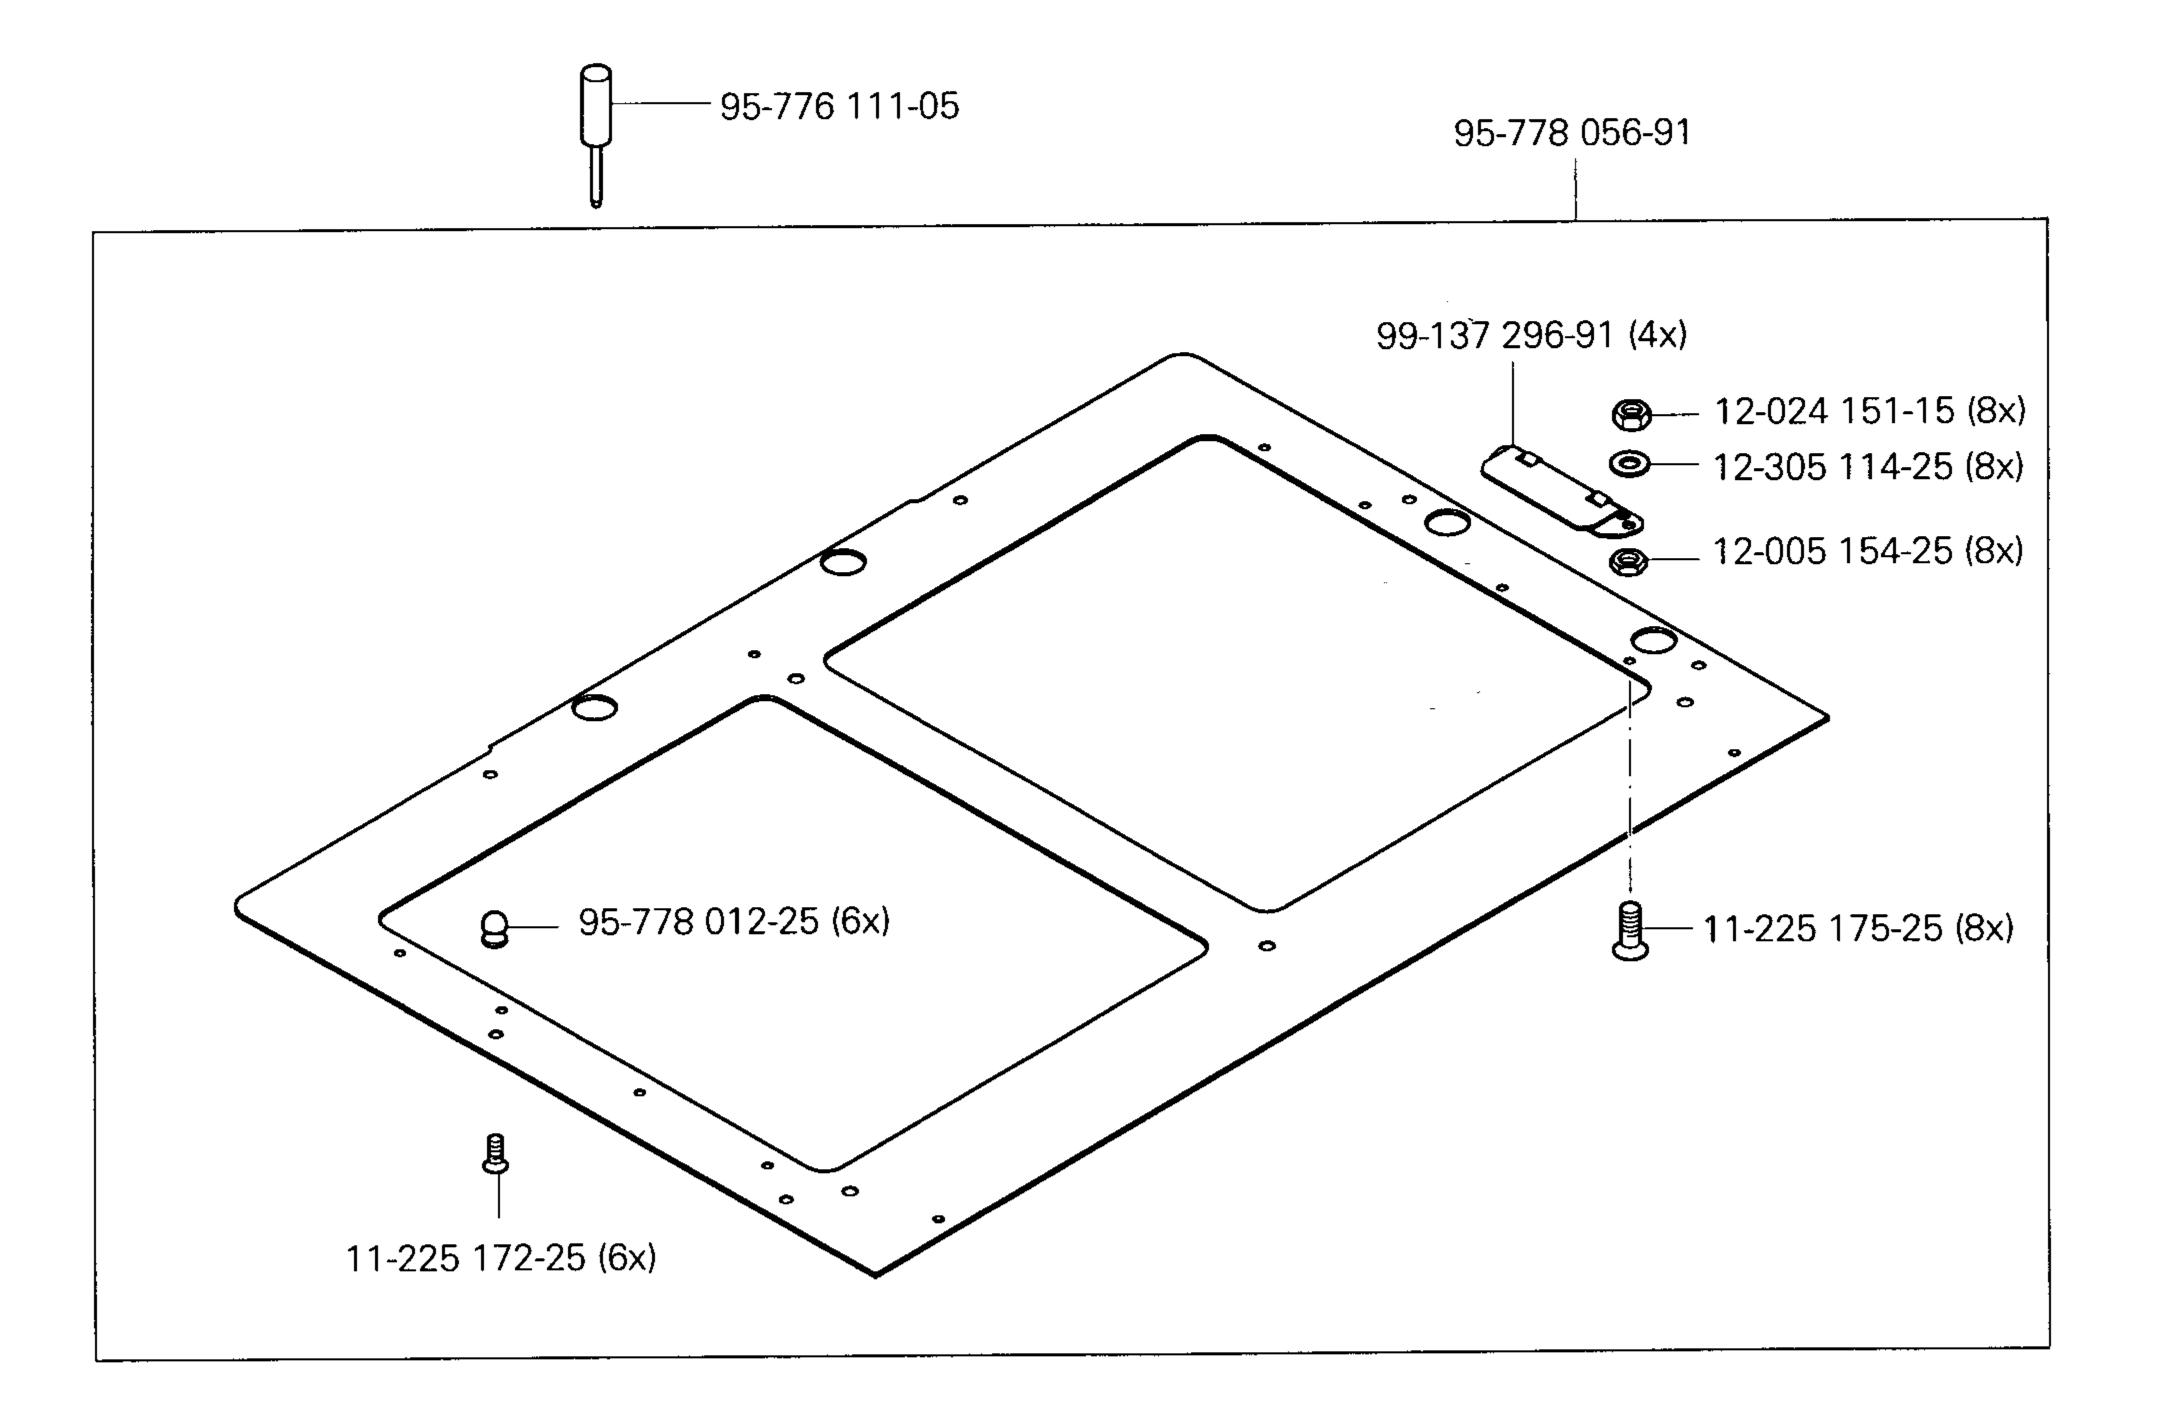

## Schablonenwechseleinrichtung Clamp on-off loader 13.05 Changeur de patrons Dispositivo de cambio de la plantilla PFAFF 3587-2/01

Anschluß siehe Seite 13-11 For connection see page 13-11 Raccord, cf. page 13-11

For connection see page 13-12

Para la conexión, véase la pág. 13-12

Raccord, cf. page 13-12

95-778 053-90

Anschluß siehe Seite 8-5 For connection see page 8-5 Raccord, cf. page 8-5 Para la conexión, véase la pág. 8-5