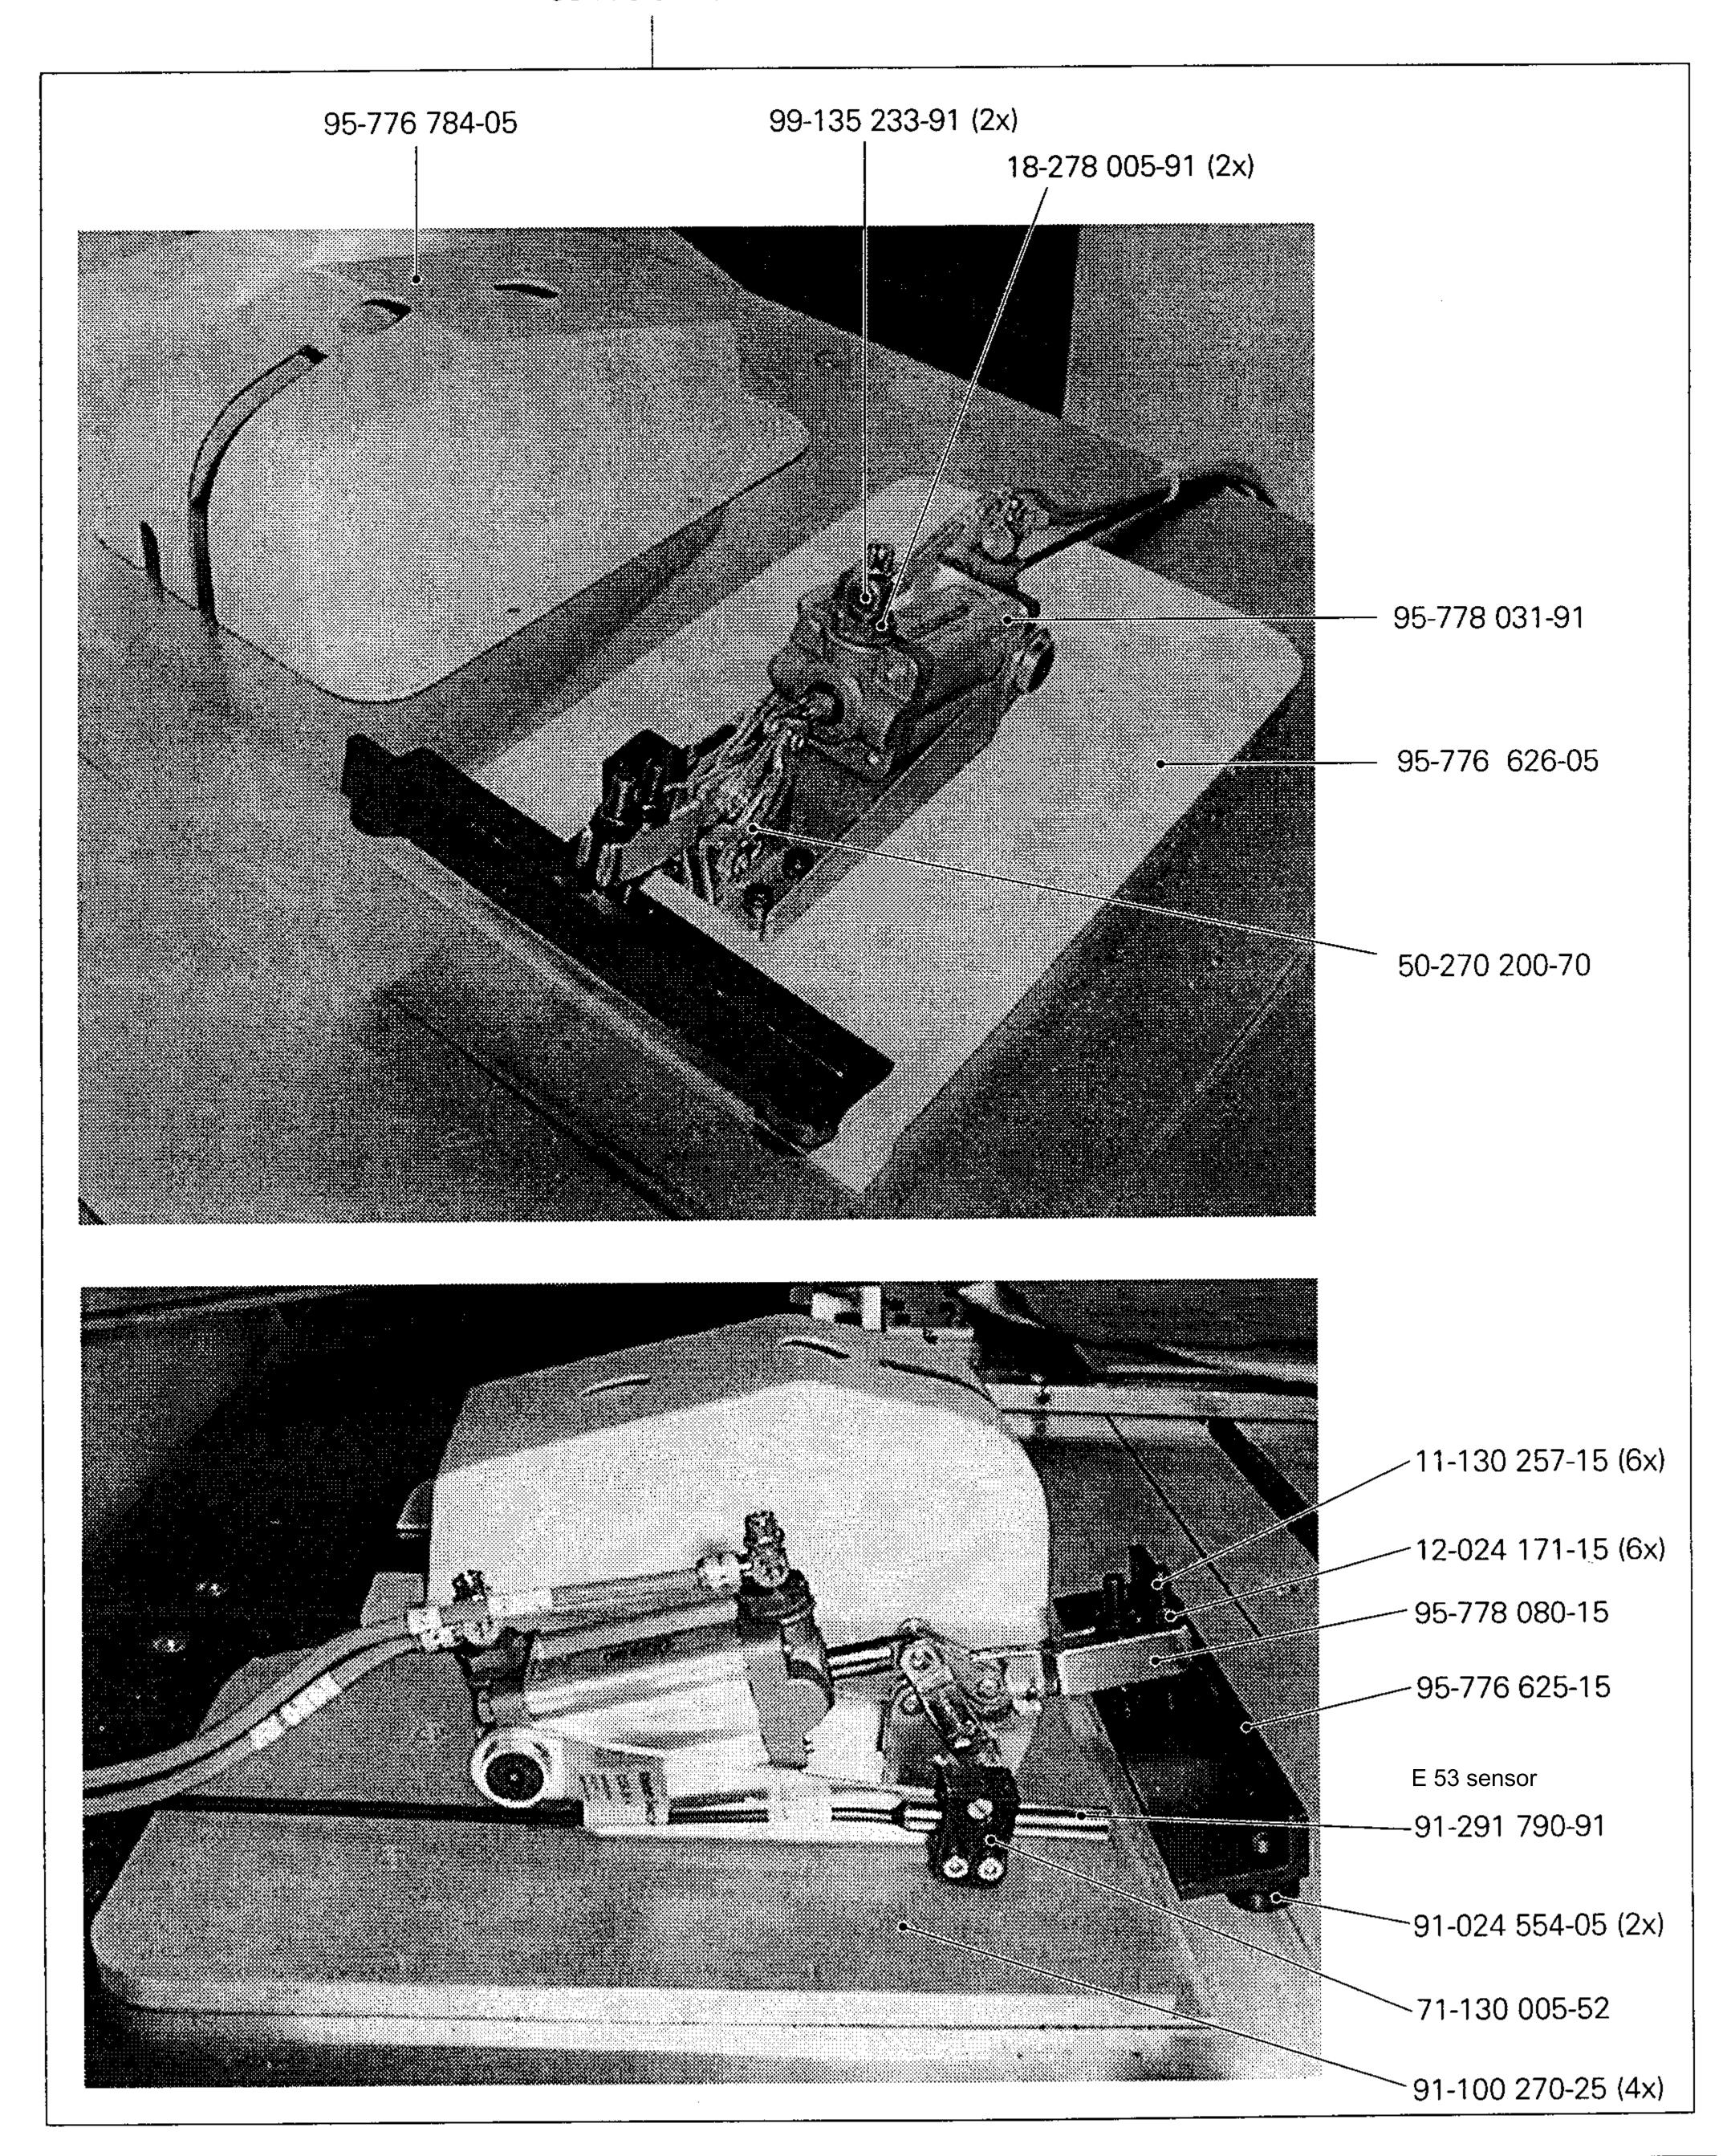

PFAFF 3587-2/01

99-135 353-91 (10x)

95-776 632-91

99-137 269-91 (5x)

Anschluß siehe Seite 7-2 For connection see page 7-2 Raccord, cf. page 7-2 Para la conexión, véase la pag. 7-2

99-137 270-91 (4x)

Bedienfeld Control panel Panneau de commande

Panel de mandos PFAFF 3587-2/01 The front input control board for the operator control panel is 71-130 006-36 siehe Seite 5-1 see page 5-1 voir page 5-1 véase la página 5-1 11-130 365-15 12-305 221-15 95-776 042-91 11-130 533-15 11-225 904-05 (4x) 95-775 770-05 91-291-505-91  $\mathfrak{F}$  $(\mathcal{F})$ 71-750 002-19 Anschluß siehe Seite 8-7 For connection see page 8-7 Raccord, cf. page 8-7 Para la conexión, véase la pág. 8-7