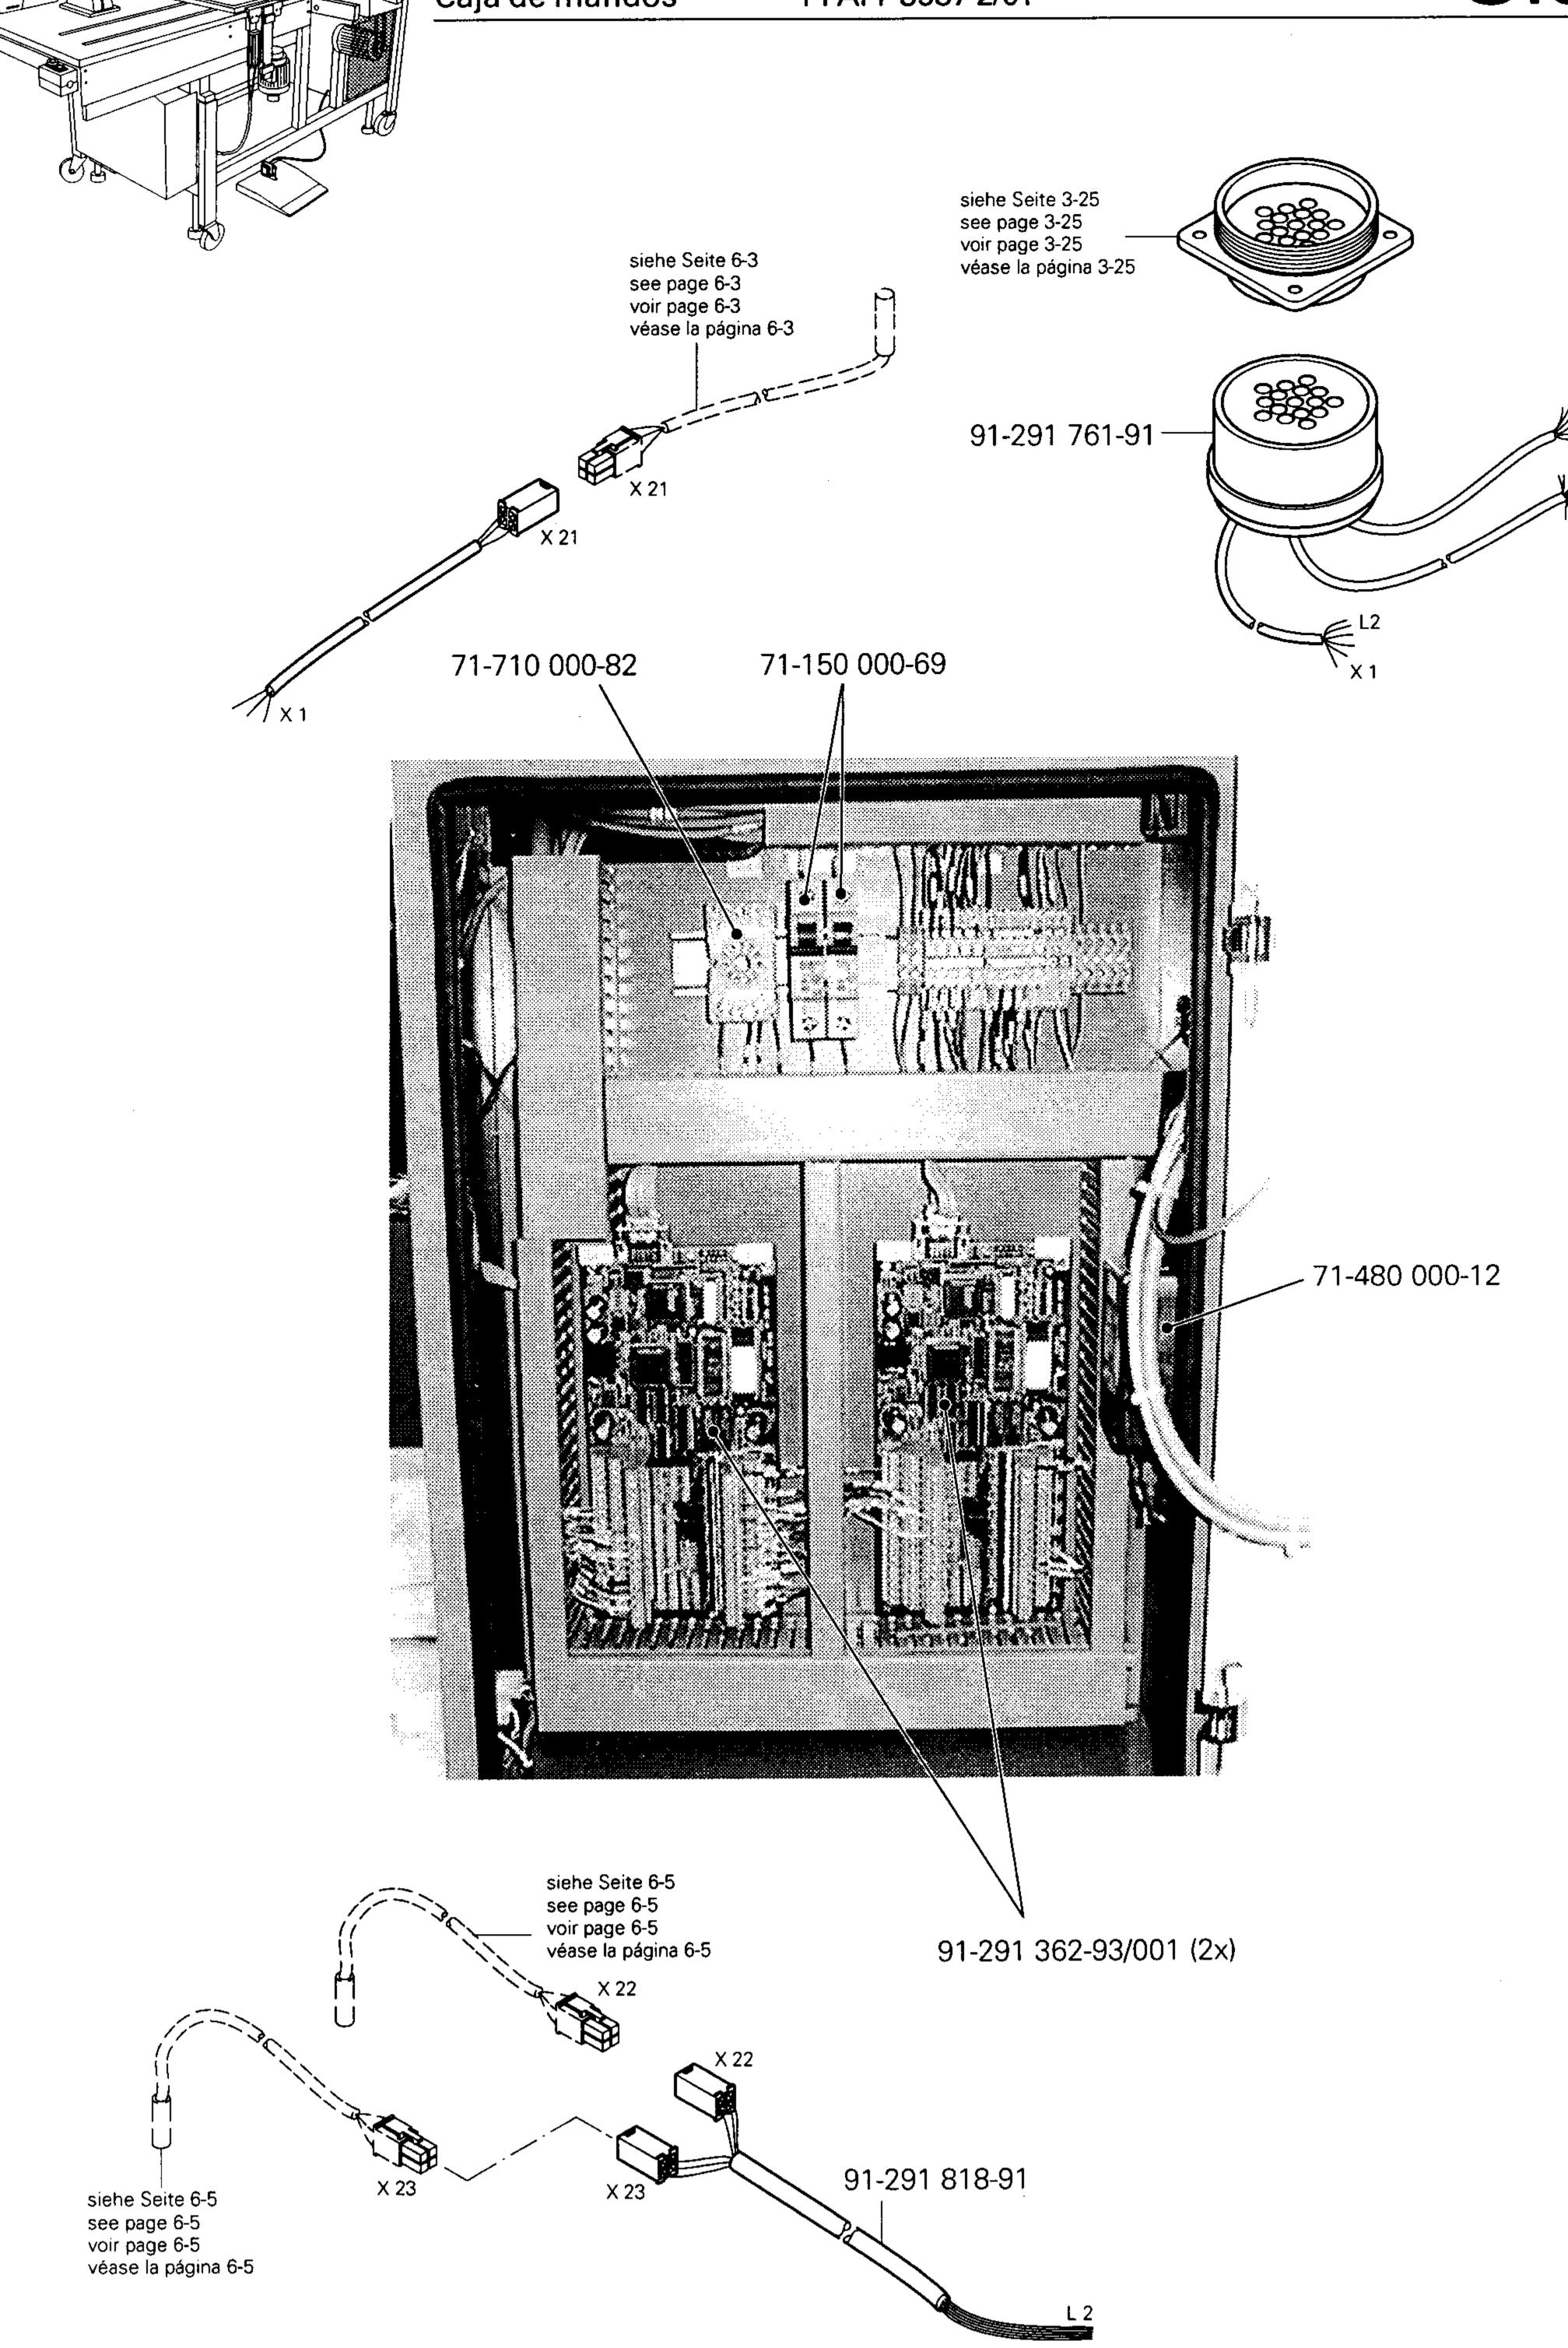

PFAFF 3587-2/01

99-135 353-91 (10x)

95-776 632-91

99-137 269-91 (5x)

Anschluß siehe Seite 7-2 For connection see page 7-2 Raccord, cf. page 7-2 Para la conexión, véase la pag. 7-2

99-137 270-91 (4x)

Bedienfeld Control panel Panneau de commande

Panel de mandos PFAFF 3587-2/01 The front input control board for the operator control panel is 71-130 006-36 siehe Seite 5-1 see page 5-1 voir page 5-1 véase la página 5-1 11-130 365-15 12-305 221-15 95-776 042-91 11-130 533-15 11-225 904-05 (4x) 95-775 770-05 91-291-505-91  $\mathfrak{F}$  $(\mathcal{F})$ 71-750 002-19 Anschluß siehe Seite 8-7 For connection see page 8-7 Raccord, cf. page 8-7 Para la conexión, véase la pág. 8-7