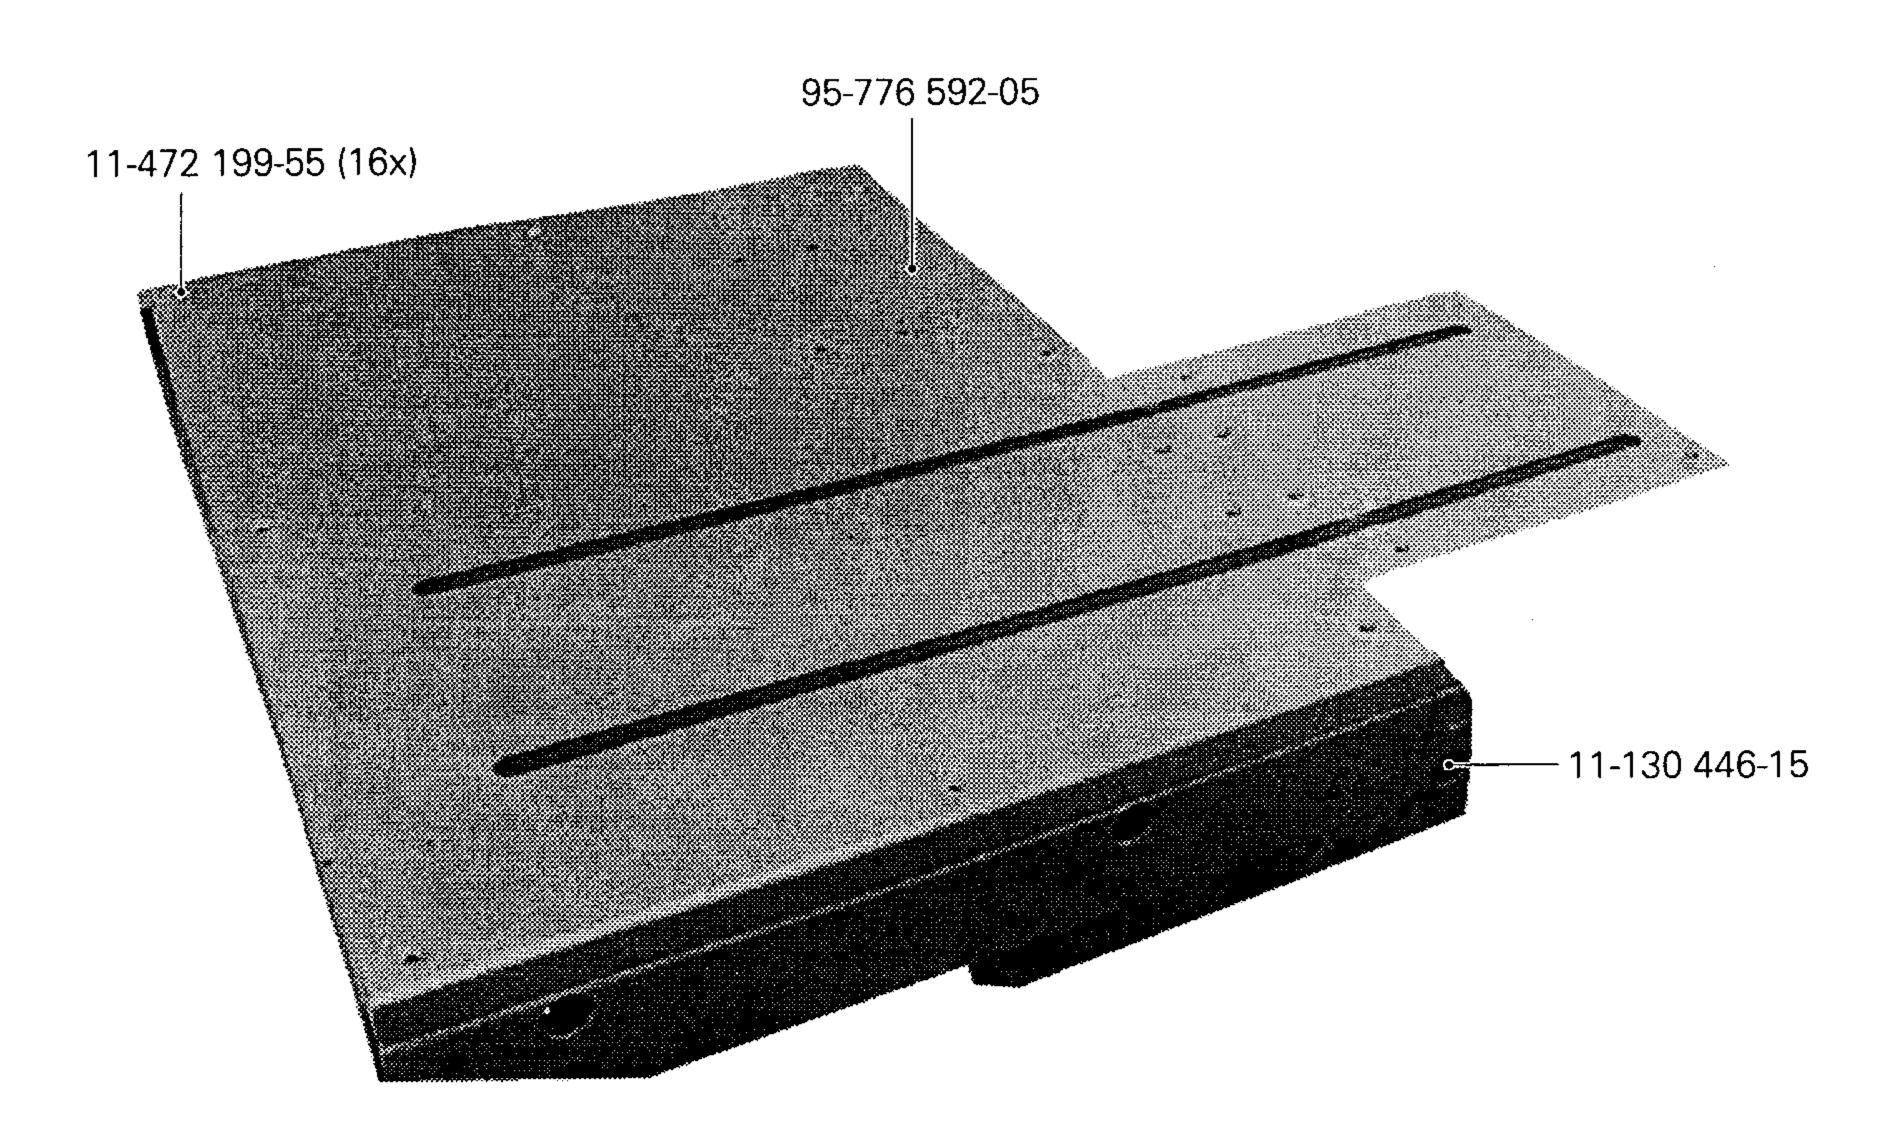

#### 96 Länge angeben.

State length.
Préciser longueur.
Indíquese la largura

**PFAFF** 

.

.

PFAFF 3587-2/01

Kopfteile Needle head parts 3.02 Pièces de tête Piezas de la cabeza PFAFF 3587-2/01 Anschluß siehe Seite 3-25 For connection see page 3-25 Raccord, cf. page 3-25 Para la conexión, véase la pág. 3-25 25-308 820-30 96 Anschluß siehe Seite 3-26 For connection see page 3-26 1-106 923-25 Raccord, cf. page 3-26 91-291 133-91 Para la conexión, véase la pág. 3-26 99-135 066-91 91-266 353-05 91-166 889-05 91-266 037-05 11-106 923-25 0 91-266 757-05 ( 91-166 889-05 99-135 490-91 11-130 089-15 (2x) 91-266 456-91 11-130 281-15 91-176 332-25 Anschluß siehe Seite 3-13 For connection see page 3-13 11-210 165-15 Raccord, cf. page 3-13 1-132 169-15 Para la conexión, véase la pág. 3-13 91-166 559-25 95-775 937-25 25-308 820-30 96 95-775 944-91 91-176 431-05 95-775 800-91 91-118 430-25-11-210 165-15 0 91-700 412-25 95-775 929-71/698 99-135 490-91 95-775 939-91 91-056 193-25 91-056 193-25 95-775 930-25 91-266 414-05 (2x) 11-330 169-15 12-640 130-55 91-056 760-05 12-005 154-25 91-056 192-25 91-176 464-05 (2x)-91-002 065-05 (4x) 13-033 109-05 91-002 262-25 (2x) 91-010 183-05 (2x) 13-033 091-05 91-700 412-25 11-174 176-15 11-180 169-25 91-105 447-25 (2x) 91-176 337-15 91-168 194-71/698 (2x)