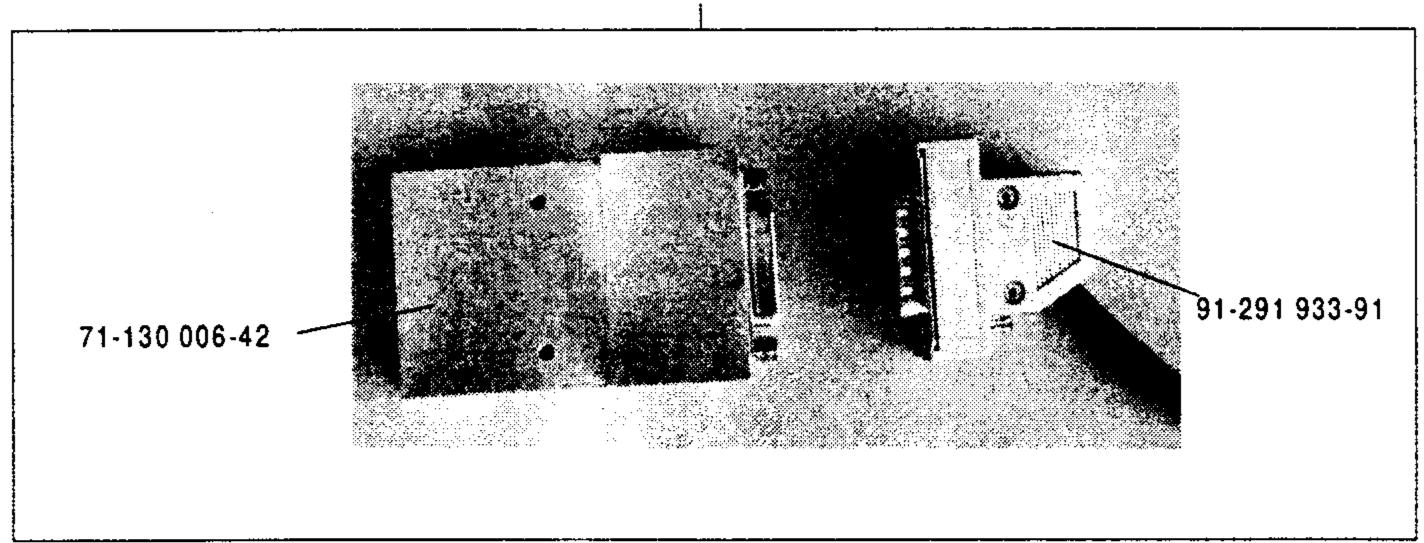

Panel de mandos PFAFF 3587-2/01 The front input control board for the operator control panel is 71-130 006-36 siehe Seite 5-1 see page 5-1 voir page 5-1 véase la página 5-1 11-130 365-15 12-305 221-15 95-776 042-91 11-130 533-15 11-225 904-05 (4x) 95-775 770-05 91-291-505-91  $\mathfrak{F}$  $(\mathcal{F})$ 71-750 002-19 Anschluß siehe Seite 8-7 For connection see page 8-7 Raccord, cf. page 8-7 Para la conexión, véase la pág. 8-7