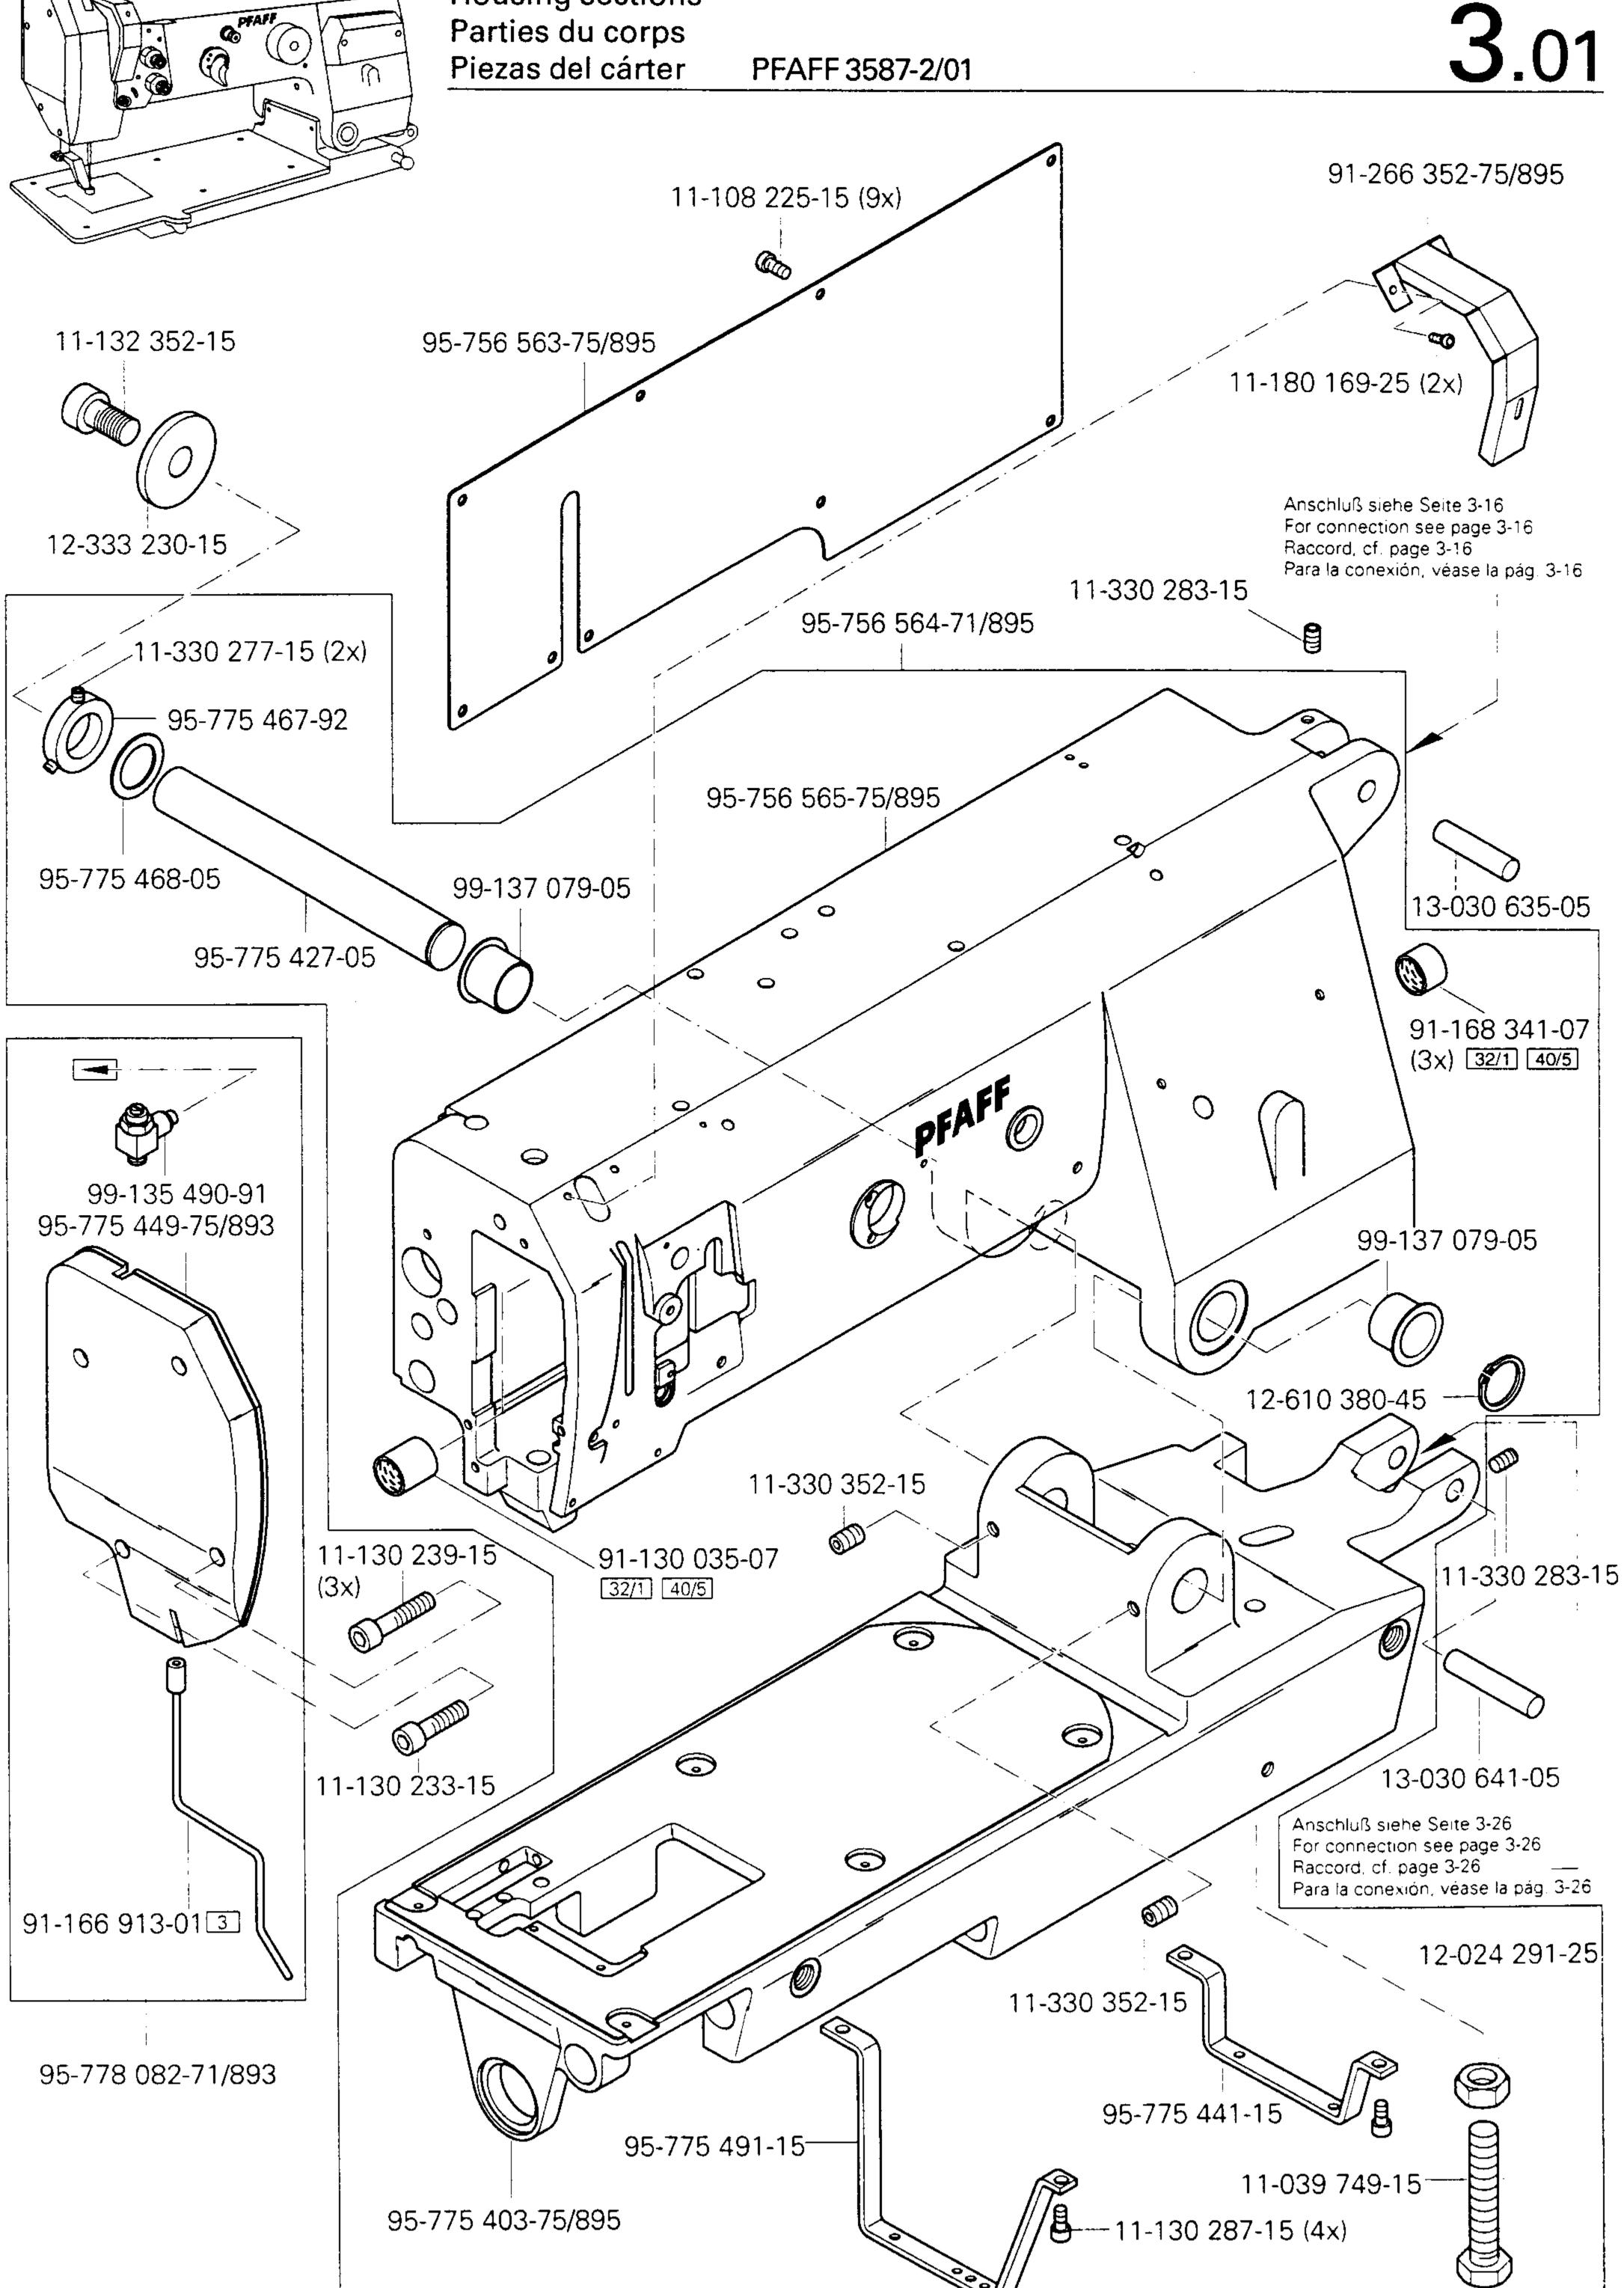

- Die Seriennummer der Maschine, für die diese Teileliste Gültigkeit hat, ist auf der Titelseite aufgeführt.
- Alle Teile sind so abgebildet, wie sie in der Maschine funktionsmäßig zusammengehören.
- Gestrichelt dargestellte Teile zeigen angrenzende Teile aus anderen Funktionsgruppen.
- Im oberen Teil der Bildseiten befindet sich eine Gesamtansicht der Maschine .
- Der Einbauort der dargestellten Teile wird durch eine gerasterte Fläche gekennzeichnet.
- Einrahmungen auf den Bildseiten zeigen, aus welchen Einzelteilen sich die Gruppenteile zusammensetzen.
- Die auf den Bildseiten verwendeten Schlüsselzeichen ( ; 2 ; 3 usw.) sind im Kapitel "Erläuterungen der Schlüsselzeichen" aufgelistet.
- The serial number of the machine to which this parts list applies is indicated on the cover page.
- All parts are illustrated in function groups with the parts which they function together with in the machine.
- Parts illustrated with broken lines are parts from other function groups which border on the illustrated function group.
- The above section of the page of illustrations contains a total view of the machine. The place for the installation of the parts pictured here is marked by the grid.
- The framed-in sections on the illustration pages show the individual parts comprising a group.
- The key markings used on the illustrated pages ( ☐; 2 ; 3 etc.) are listed in the chapter "Explanation of key markings".
- Le numéro de-série de la machine pour laquelle cette liste de pièces est valable est indiqué sur la première page.
- Toutes les pièces sont représentées en fonction de leur groupement fonctionnel dans la machine.
- Les pièces hâchurées indiquent les pièces limitrophes de groupes de fonctions différents.
- La partie supérieure des pages de figures comprend une présentation globale de la machine. L'emplacement des pièces représentées est signalé par quadrillages.
- Les parties encadrées sur les pages à illustrations reprèsentent les pièces individuelles
- formant groupe.
- Vous trouverez au chapitre "Explication des symboles" une liste des symboles utilisés sur les pages de figures ( \_\_\_\_; 2 ; 3 etc.)
- El número de serie de la máquina para la cual tiene validez esta lista de piezas va indicado en la página de título.
- odas las piezas están ilustradas tal como aparecen en la máquina para su funcionamiento.
- Las piezas representadas con rayitas muestran piezas colindantes de otros grupos de funciones.
- En la parte superior de las páginas ilustradas se puede ver una vista en conjunto de la máquina.
- El lugar de montaje de la pieza representada va caracterizada mediante una superficie reticulada.
- Los recuadros en las páginas ilustradas indican las piezas individuales de que se componen los grupos.
- Los signos clave ( ; 2 ; 3 etc.) empleados en las páginas con ilustraciones van listados en el capítulo "Explicaciones de los signos clave".