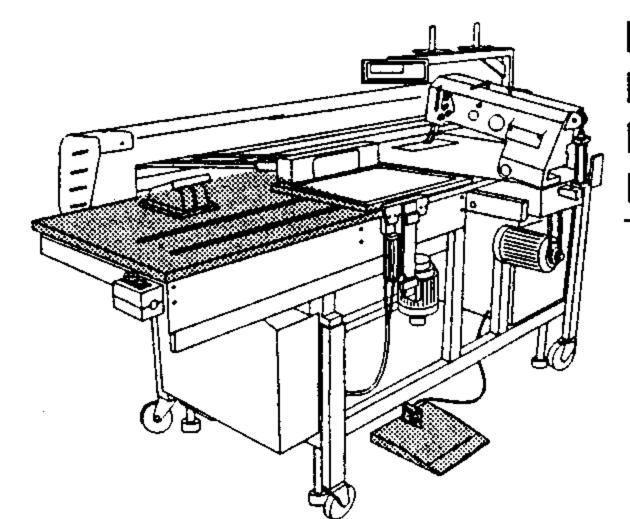

- Die Seriennummer der Maschine, für die diese Teileliste Gültigkeit hat, ist auf der Titelseite aufgeführt.
- Alle Teile sind so abgebildet, wie sie in der Maschine funktionsmäßig zusammengehören.
- Gestrichelt dargestellte Teile zeigen angrenzende Teile aus anderen Funktionsgruppen.
- Im oberen Teil der Bildseiten befindet sich eine Gesamtansicht der Maschine .
- Der Einbauort der dargestellten Teile wird durch eine gerasterte Fläche gekennzeichnet.
- Einrahmungen auf den Bildseiten zeigen, aus welchen Einzelteilen sich die Gruppenteile zusammensetzen.
- Die auf den Bildseiten verwendeten Schlüsselzeichen ( ; 2 ; 3 usw.) sind im Kapitel "Erläuterungen der Schlüsselzeichen" aufgelistet.
- The serial number of the machine to which this parts list applies is indicated on the cover page.
- All parts are illustrated in function groups with the parts which they function together with in the machine.
- Parts illustrated with broken lines are parts from other function groups which border on the illustrated function group.
- The above section of the page of illustrations contains a total view of the machine. The place for the installation of the parts pictured here is marked by the grid.
- The framed-in sections on the illustration pages show the individual parts comprising a group.
- The key markings used on the illustrated pages ( ☐; 2 ; 3 etc.) are listed in the chapter "Explanation of key markings".
- Le numéro de-série de la machine pour laquelle cette liste de pièces est valable est indiqué sur la première page.
- Toutes les pièces sont représentées en fonction de leur groupement fonctionnel dans la machine.
- Les pièces hâchurées indiquent les pièces limitrophes de groupes de fonctions différents.
- La partie supérieure des pages de figures comprend une présentation globale de la machine. L'emplacement des pièces représentées est signalé par quadrillages.
- Les parties encadrées sur les pages à illustrations reprèsentent les pièces individuelles
- formant groupe.
- Vous trouverez au chapitre "Explication des symboles" une liste des symboles utilisés sur les pages de figures ( \_\_\_\_; 2 ; 3 etc.)
- El número de serie de la máquina para la cual tiene validez esta lista de piezas va indicado en la página de título.
- odas las piezas están ilustradas tal como aparecen en la máquina para su funcionamiento.
- Las piezas representadas con rayitas muestran piezas colindantes de otros grupos de funciones.
- En la parte superior de las páginas ilustradas se puede ver una vista en conjunto de la máquina.
- El lugar de montaje de la pieza representada va caracterizada mediante una superficie reticulada.
- Los recuadros en las páginas ilustradas indican las piezas individuales de que se componen los grupos.
- Los signos clave ( ; 2 ; 3 etc.) empleados en las páginas con ilustraciones van listados en el capítulo "Explicaciones de los signos clave".