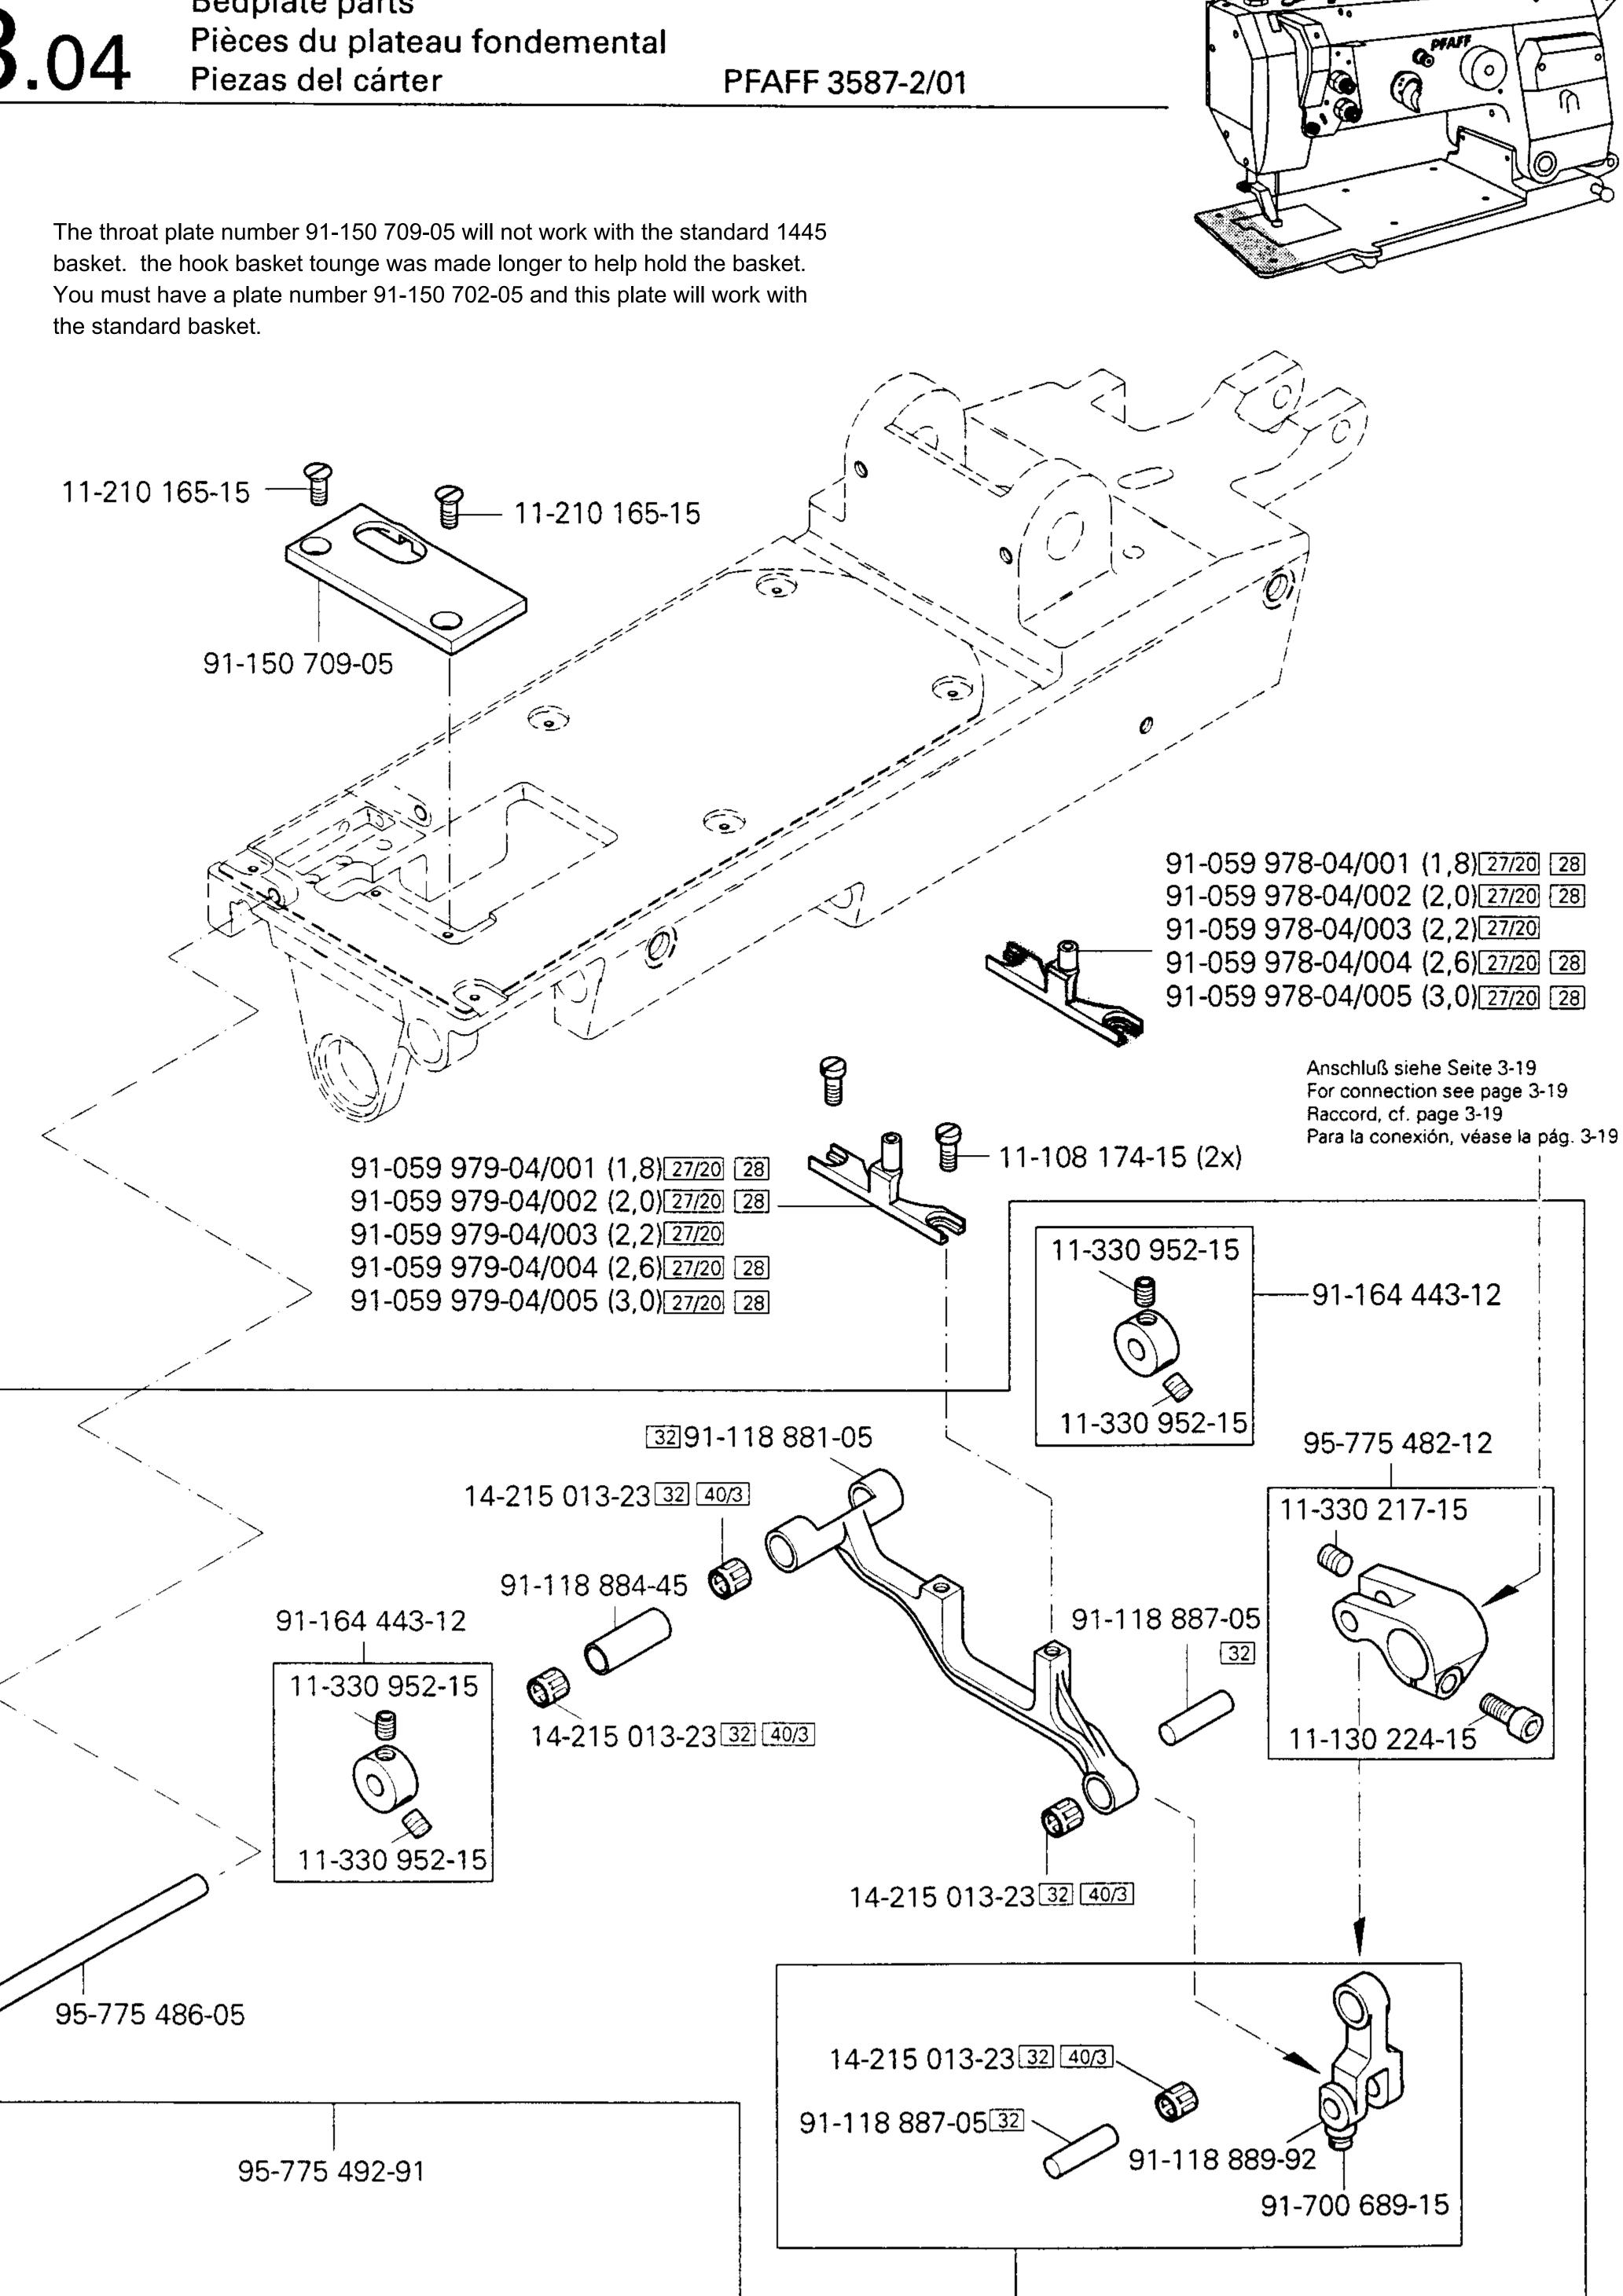

Armene

Armteile Arm parts Pièces de bras

3 - 12

**C**PFAFF

Armteile Arm parts Pièces de bras

Armteile Arm parts

3.04

99-115 425-91

91-118 045-91

Anschluß siehe Seite 3-20 For connection see page 3-20 Raccord, cf. page 3-20 Para la conexión, véase la pág. 3-20 3.04

Grundplattenteile Bedplate parts Pièces du plateau fondemental

Grundplattenteile Bedplate parts Pièces du plateau fondemental PFAFF 3587-2/01 Piezas del cárter siehe Seite 3-6 see page 3-6 voir page 3-6 véase la página 3-6 siehe Seite 3-15 see page 3-15 voir page 3-15 véase la página 3-15 siehe Seite 3-16 see page 3-16 voir page 3-16 véase la página 3-16 siehe Seite 3-1 siehe Seite 3-2 see page 3-1 see page 3-2 voir page 3-1 voir page 3-2 véase la página 3-1 véase la página 3-2 siehe Seite 3-6 see page 3-6 voir page 3-6 véase la página 3-6 siehe Seite 3-13 see page 3-13 voir page 3-13 véase la página 3-13 95-775 497-15 12-005 215-15 11-340 382-15 12-005 215-15 99-135 601-91 (10x)siehe Seite 3-24 see page 3-24 voir page 3-24 véase la página 3-24 99-135 809-91 11-130 173-15 (4x)