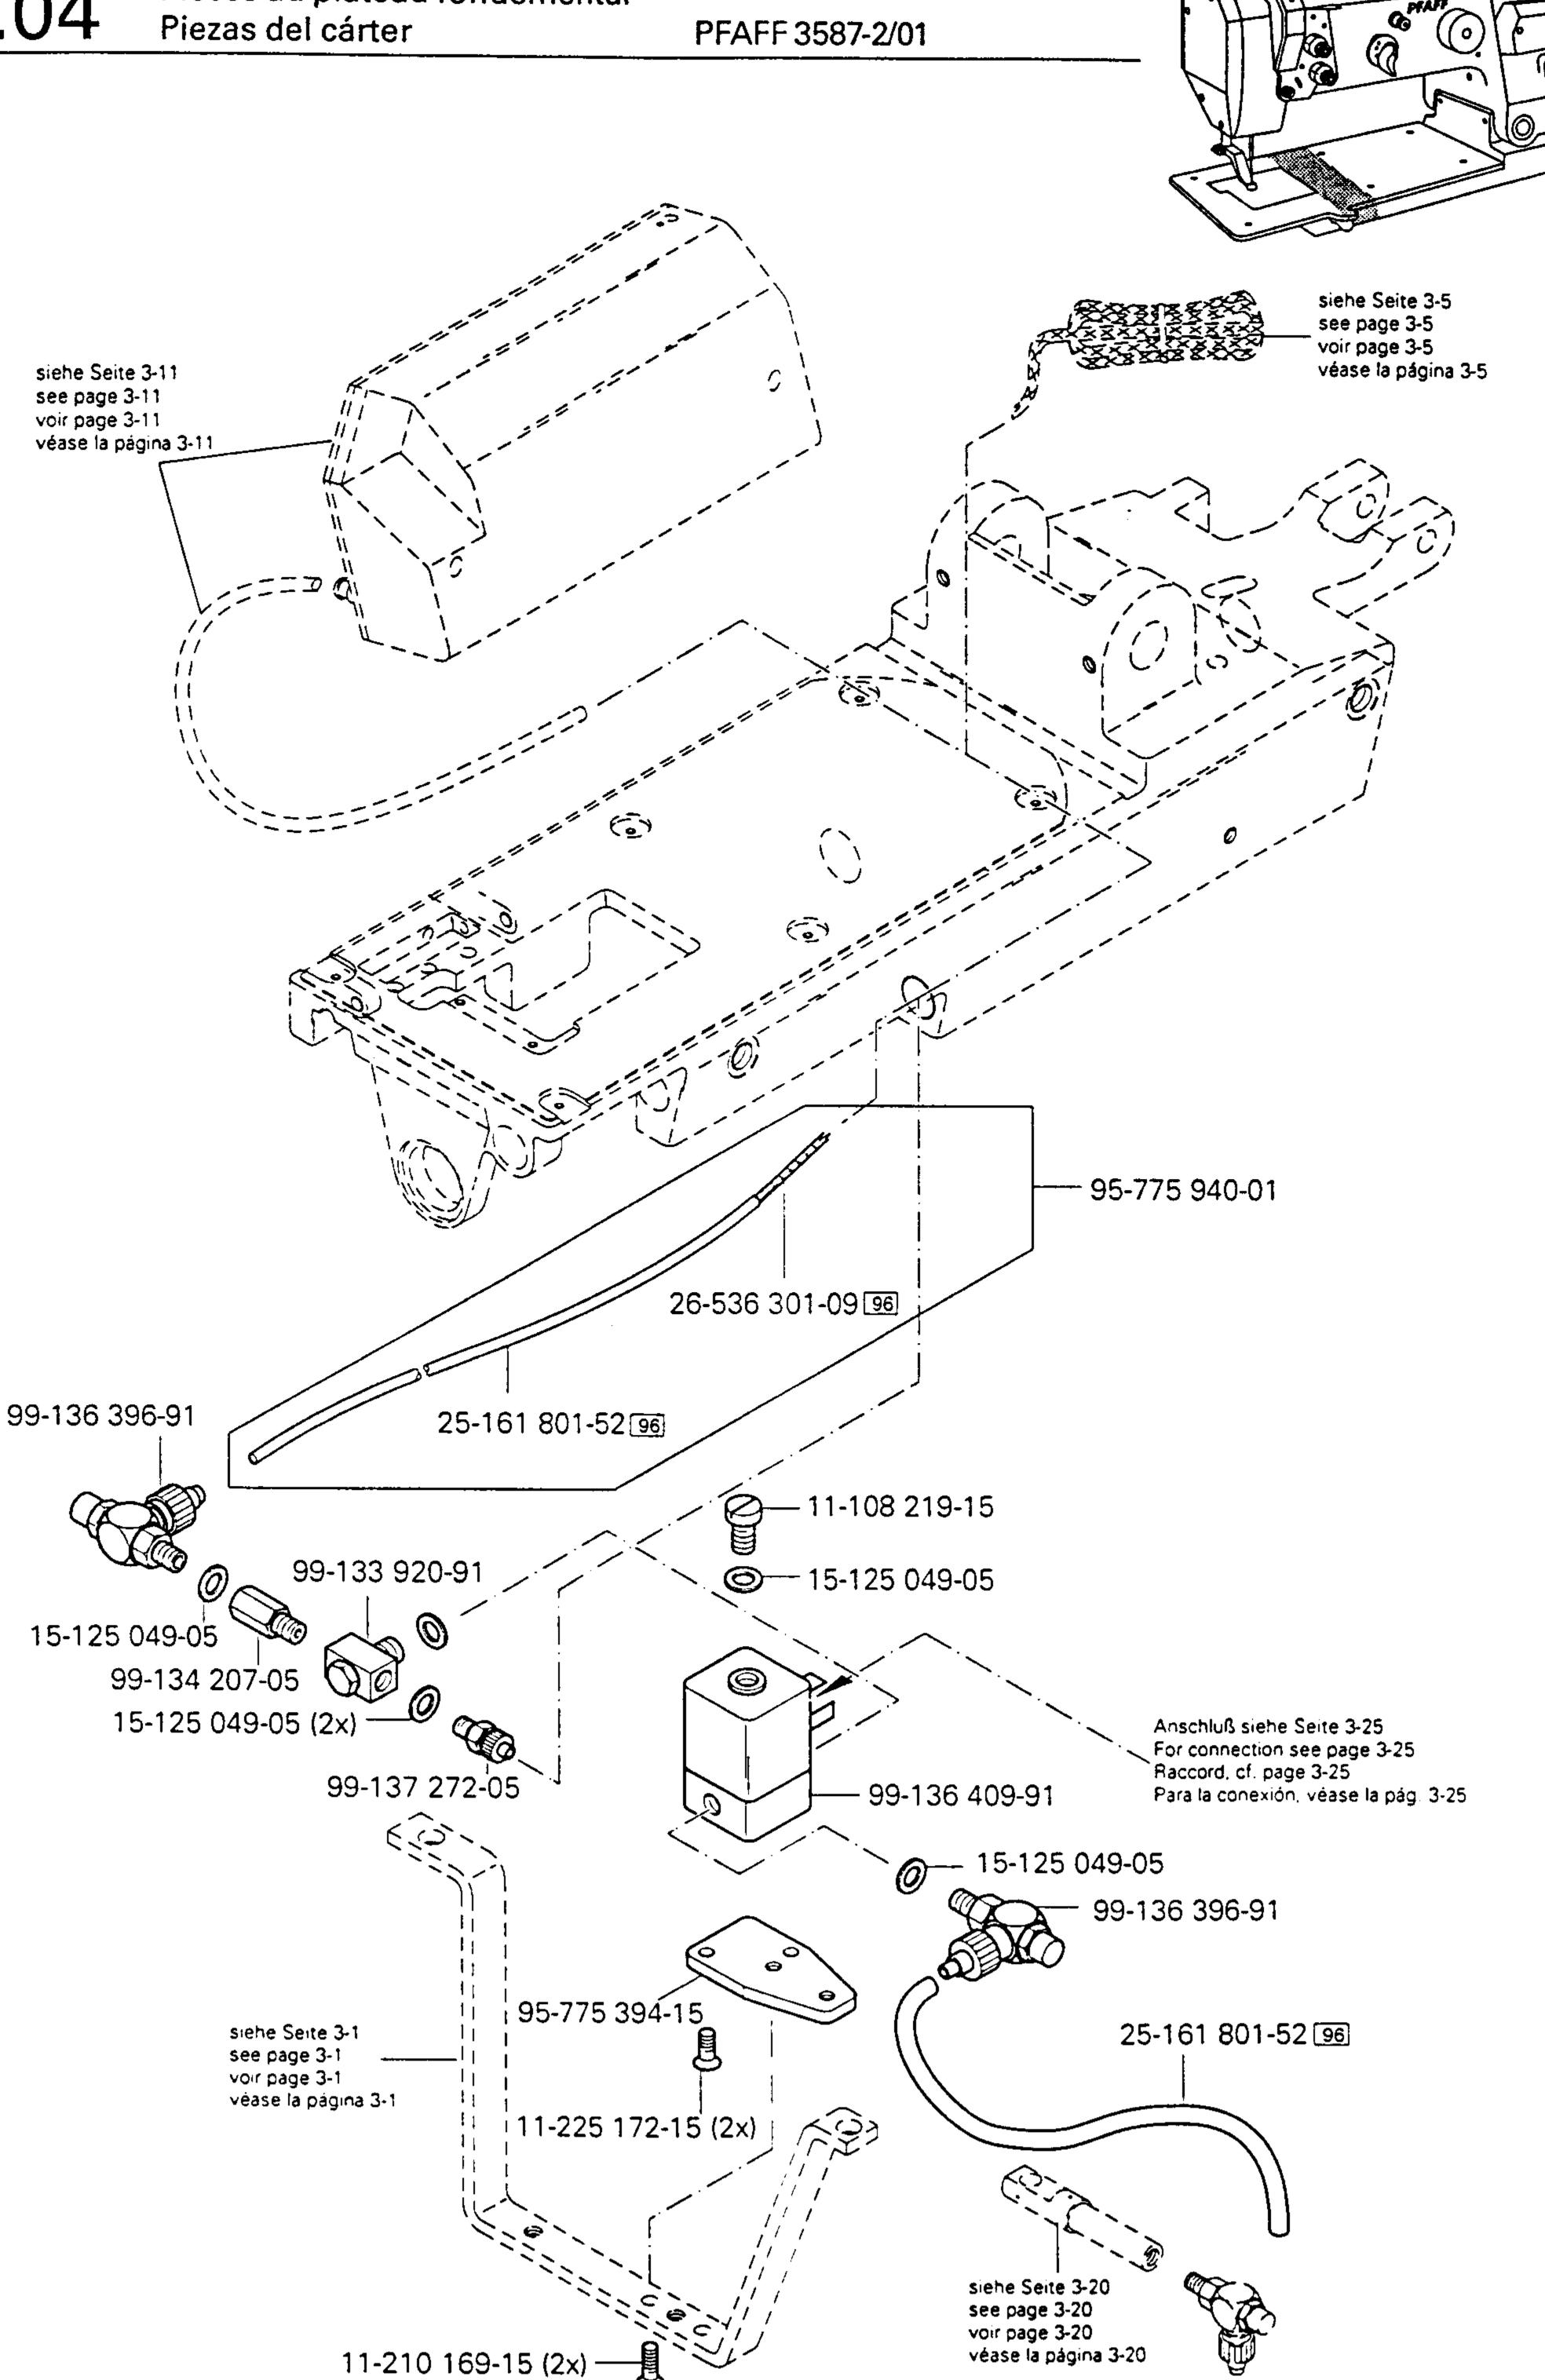

91-118 045-91

Anschluß siehe Seite 3-20 For connection see page 3-20 Raccord, cf. page 3-20 Para la conexión, véase la pág. 3-20 3.04

Grundplattenteile Bedplate parts Pièces du plateau fondemental

Grundplattenteile Bedplate parts Pièces du plateau fondemental PFAFF 3587-2/01 Piezas del cárter siehe Seite 3-6 see page 3-6 voir page 3-6 véase la página 3-6 siehe Seite 3-15 see page 3-15 voir page 3-15 véase la página 3-15 siehe Seite 3-16 see page 3-16 voir page 3-16 véase la página 3-16 siehe Seite 3-1 siehe Seite 3-2 see page 3-1 see page 3-2 voir page 3-1 voir page 3-2 véase la página 3-1 véase la página 3-2 siehe Seite 3-6 see page 3-6 voir page 3-6 véase la página 3-6 siehe Seite 3-13 see page 3-13 voir page 3-13 véase la página 3-13 95-775 497-15 12-005 215-15 11-340 382-15 12-005 215-15 99-135 601-91 (10x)siehe Seite 3-24 see page 3-24 voir page 3-24 véase la página 3-24 99-135 809-91 11-130 173-15 (4x)