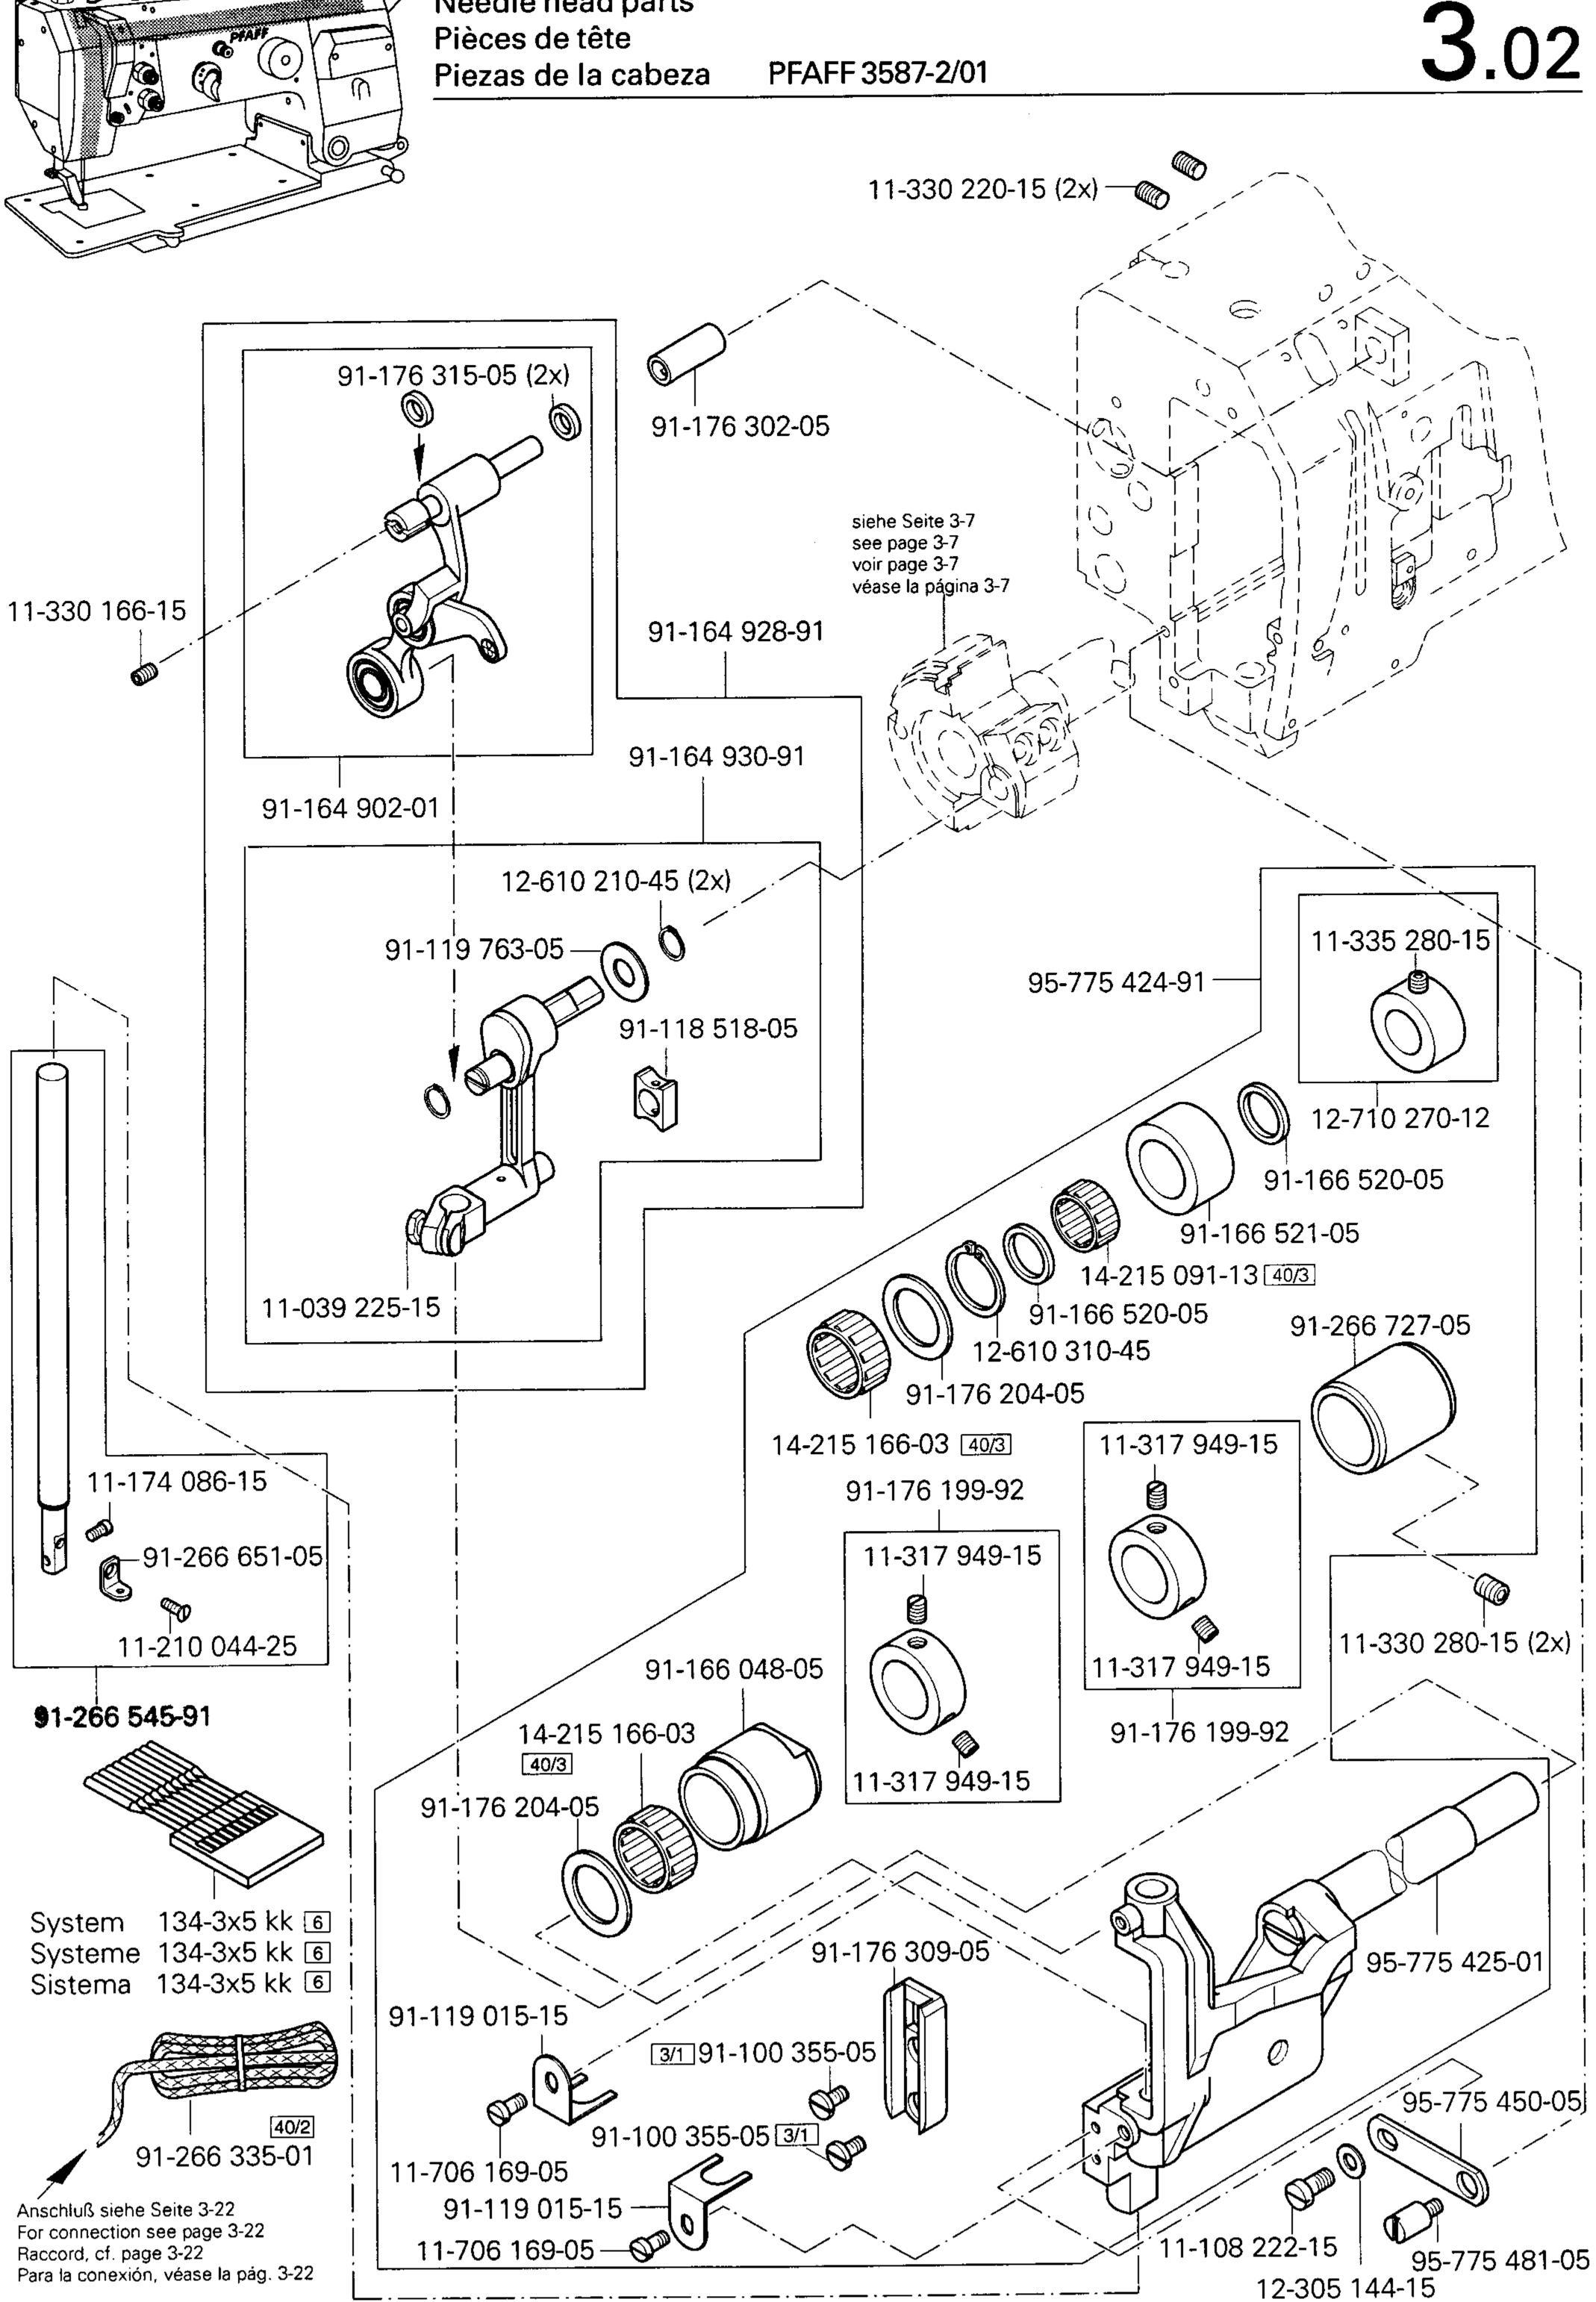

#### 96 Länge angeben.

State length.
Préciser longueur.
Indíquese la largura

**PFAFF** 

.

.

PFAFF 3587-2/01

Kopfteile Needle head parts 3.02 Pièces de tête Piezas de la cabeza PFAFF 3587-2/01 Anschluß siehe Seite 3-25 For connection see page 3-25 Raccord, cf. page 3-25 Para la conexión, véase la pág. 3-25 25-308 820-30 96 Anschluß siehe Seite 3-26 For connection see page 3-26 1-106 923-25 Raccord, cf. page 3-26 91-291 133-91 Para la conexión, véase la pág. 3-26 99-135 066-91 91-266 353-05 91-166 889-05 91-266 037-05 11-106 923-25 0 91-266 757-05 ( 91-166 889-05 99-135 490-91 11-130 089-15 (2x) 91-266 456-91 11-130 281-15 91-176 332-25 Anschluß siehe Seite 3-13 For connection see page 3-13 11-210 165-15 Raccord, cf. page 3-13 1-132 169-15 Para la conexión, véase la pág. 3-13 91-166 559-25 95-775 937-25 25-308 820-30 96 95-775 944-91 91-176 431-05 95-775 800-91 91-118 430-25-11-210 165-15 0 91-700 412-25 95-775 929-71/698 99-135 490-91 95-775 939-91 91-056 193-25 91-056 193-25 95-775 930-25 91-266 414-05 (2x) 11-330 169-15 12-640 130-55 91-056 760-05 12-005 154-25 91-056 192-25 91-176 464-05 (2x)-91-002 065-05 (4x) 13-033 109-05 91-002 262-25 (2x) 91-010 183-05 (2x) 13-033 091-05 91-700 412-25 11-174 176-15 11-180 169-25 91-105 447-25 (2x) 91-176 337-15 91-168 194-71/698 (2x)