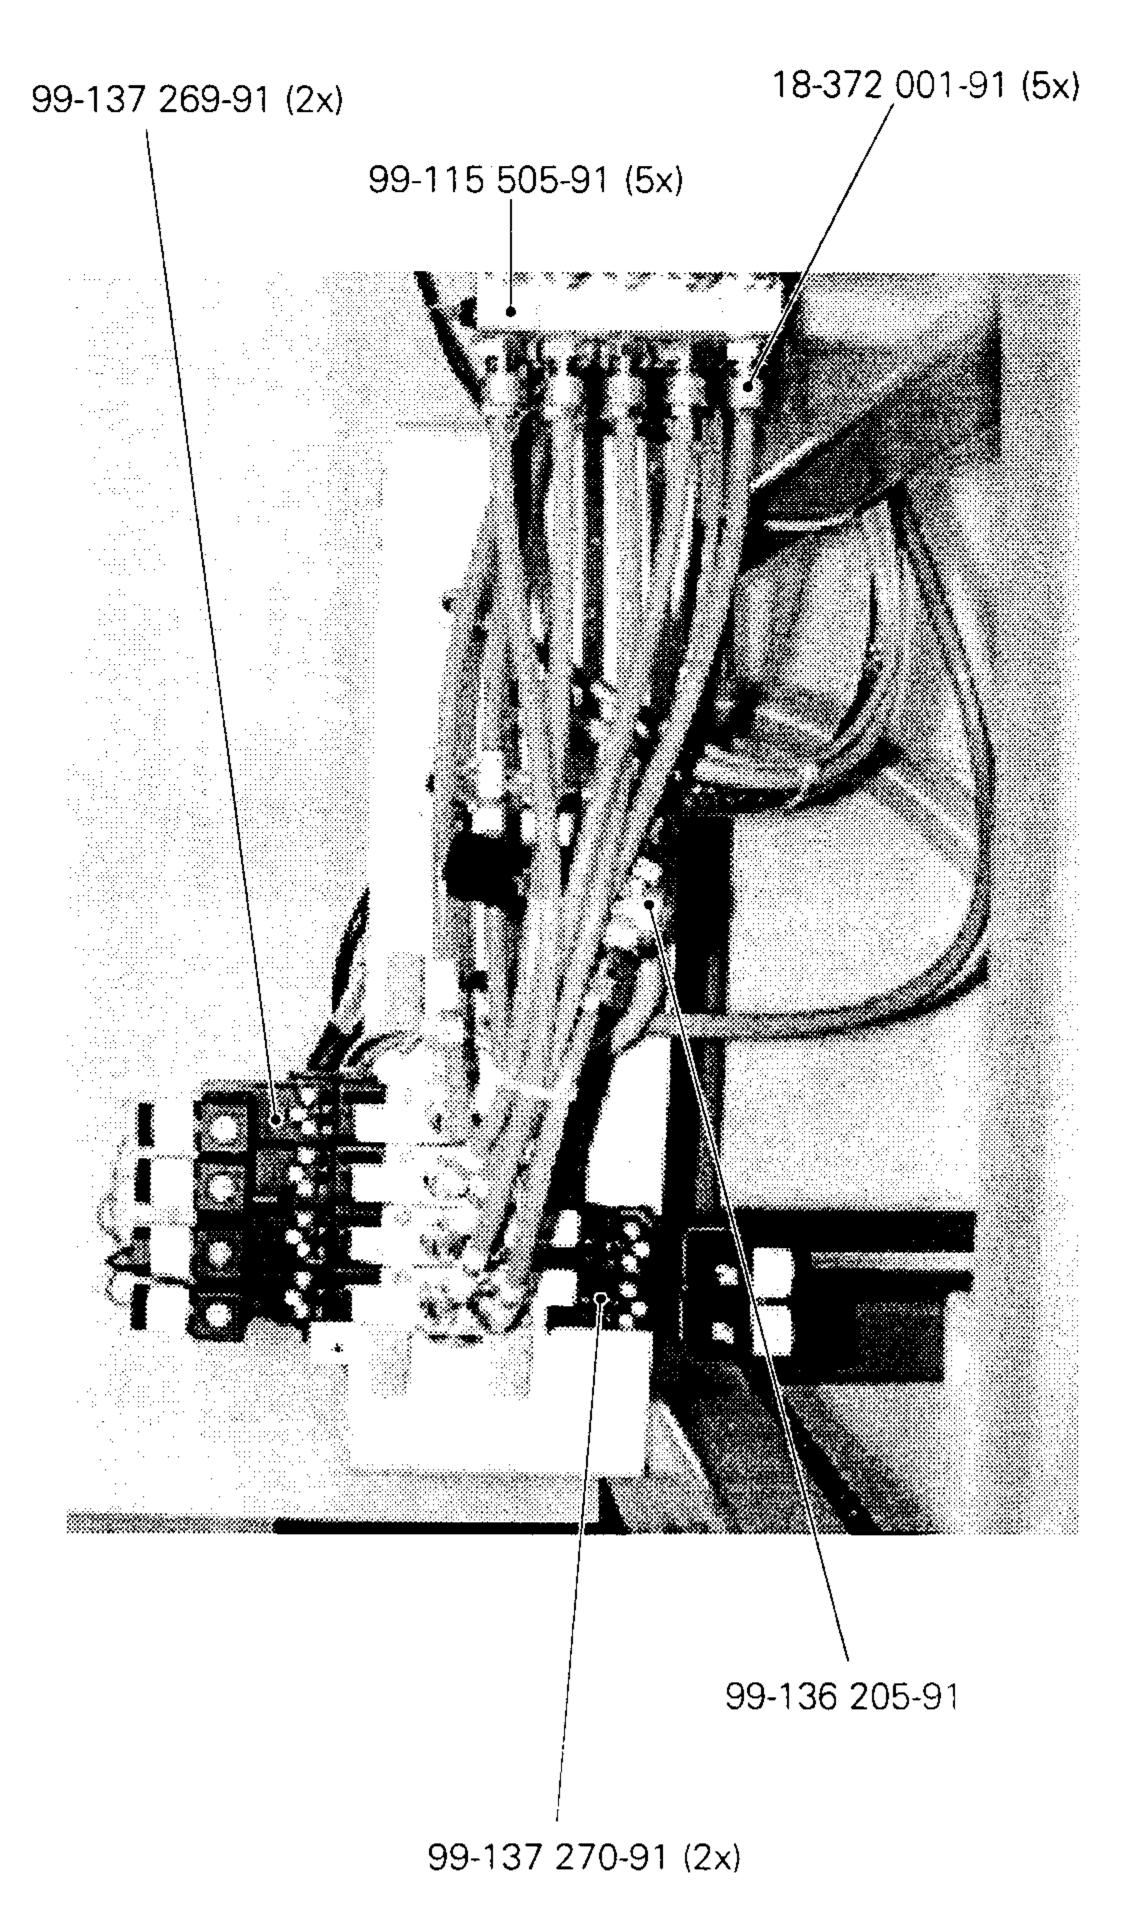

PFAFF 3587-2/01

99-135 353-91 (10x)

95-776 632-91

99-137 269-91 (5x)

Anschluß siehe Seite 7-2 For connection see page 7-2 Raccord, cf. page 7-2 Para la conexión, véase la pag. 7-2

99-137 270-91 (4x)

Bedienfeld Control panel Panneau de commande

Panel de mandos PFAFF 3587-2/01 The front input control board for the operator control panel is 71-130 006-36 siehe Seite 5-1 see page 5-1 voir page 5-1 véase la página 5-1 11-130 365-15 12-305 221-15 95-776 042-91 11-130 533-15 11-225 904-05 (4x) 95-775 770-05 91-291-505-91  $\mathfrak{F}$  $(\mathcal{F})$ 71-750 002-19 Anschluß siehe Seite 8-7 For connection see page 8-7 Raccord, cf. page 8-7 Para la conexión, véase la pág. 8-7