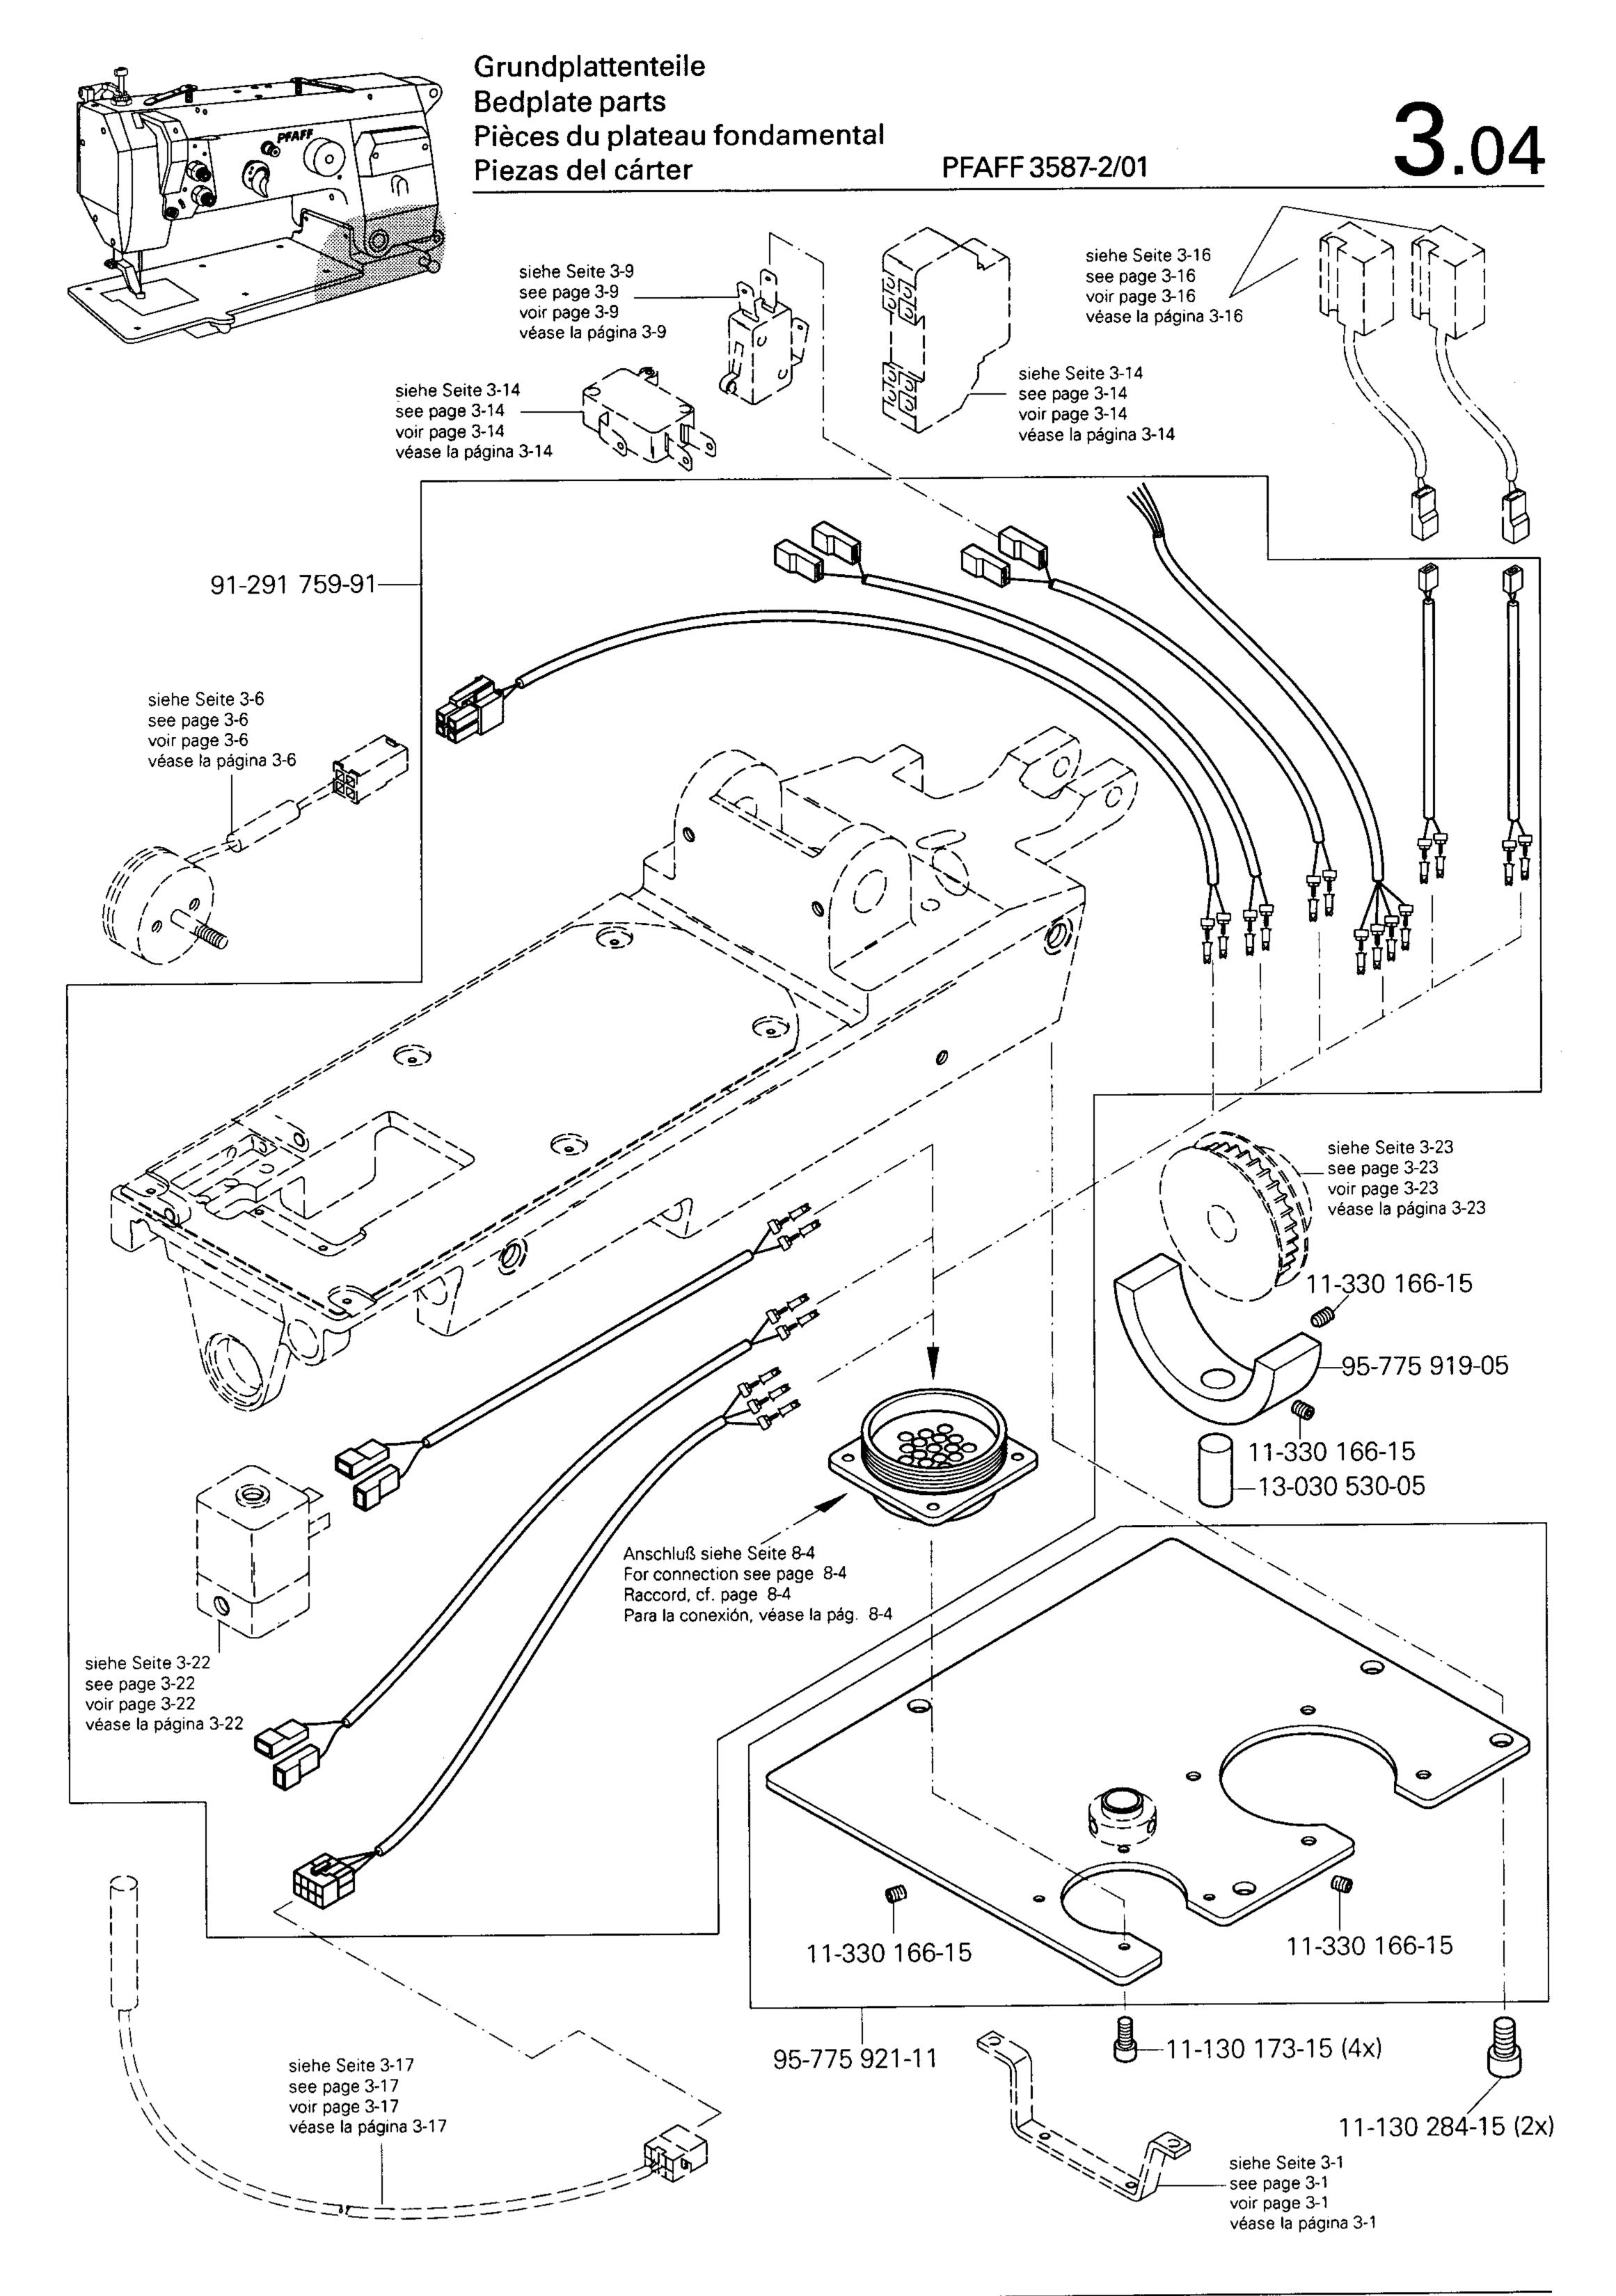

91-118 045-91

Anschluß siehe Seite 3-20 For connection see page 3-20 Raccord, cf. page 3-20 Para la conexión, véase la pág. 3-20 3.04

Grundplattenteile Bedplate parts Pièces du plateau fondemental

Grundplattenteile Bedplate parts Pièces du plateau fondemental PFAFF 3587-2/01 Piezas del cárter siehe Seite 3-6 see page 3-6 voir page 3-6 véase la página 3-6 siehe Seite 3-15 see page 3-15 voir page 3-15 véase la página 3-15 siehe Seite 3-16 see page 3-16 voir page 3-16 véase la página 3-16 siehe Seite 3-1 siehe Seite 3-2 see page 3-1 see page 3-2 voir page 3-1 voir page 3-2 véase la página 3-1 véase la página 3-2 siehe Seite 3-6 see page 3-6 voir page 3-6 véase la página 3-6 siehe Seite 3-13 see page 3-13 voir page 3-13 véase la página 3-13 95-775 497-15 12-005 215-15 11-340 382-15 12-005 215-15 99-135 601-91 (10x)siehe Seite 3-24 see page 3-24 voir page 3-24 véase la página 3-24 99-135 809-91 11-130 173-15 (4x)