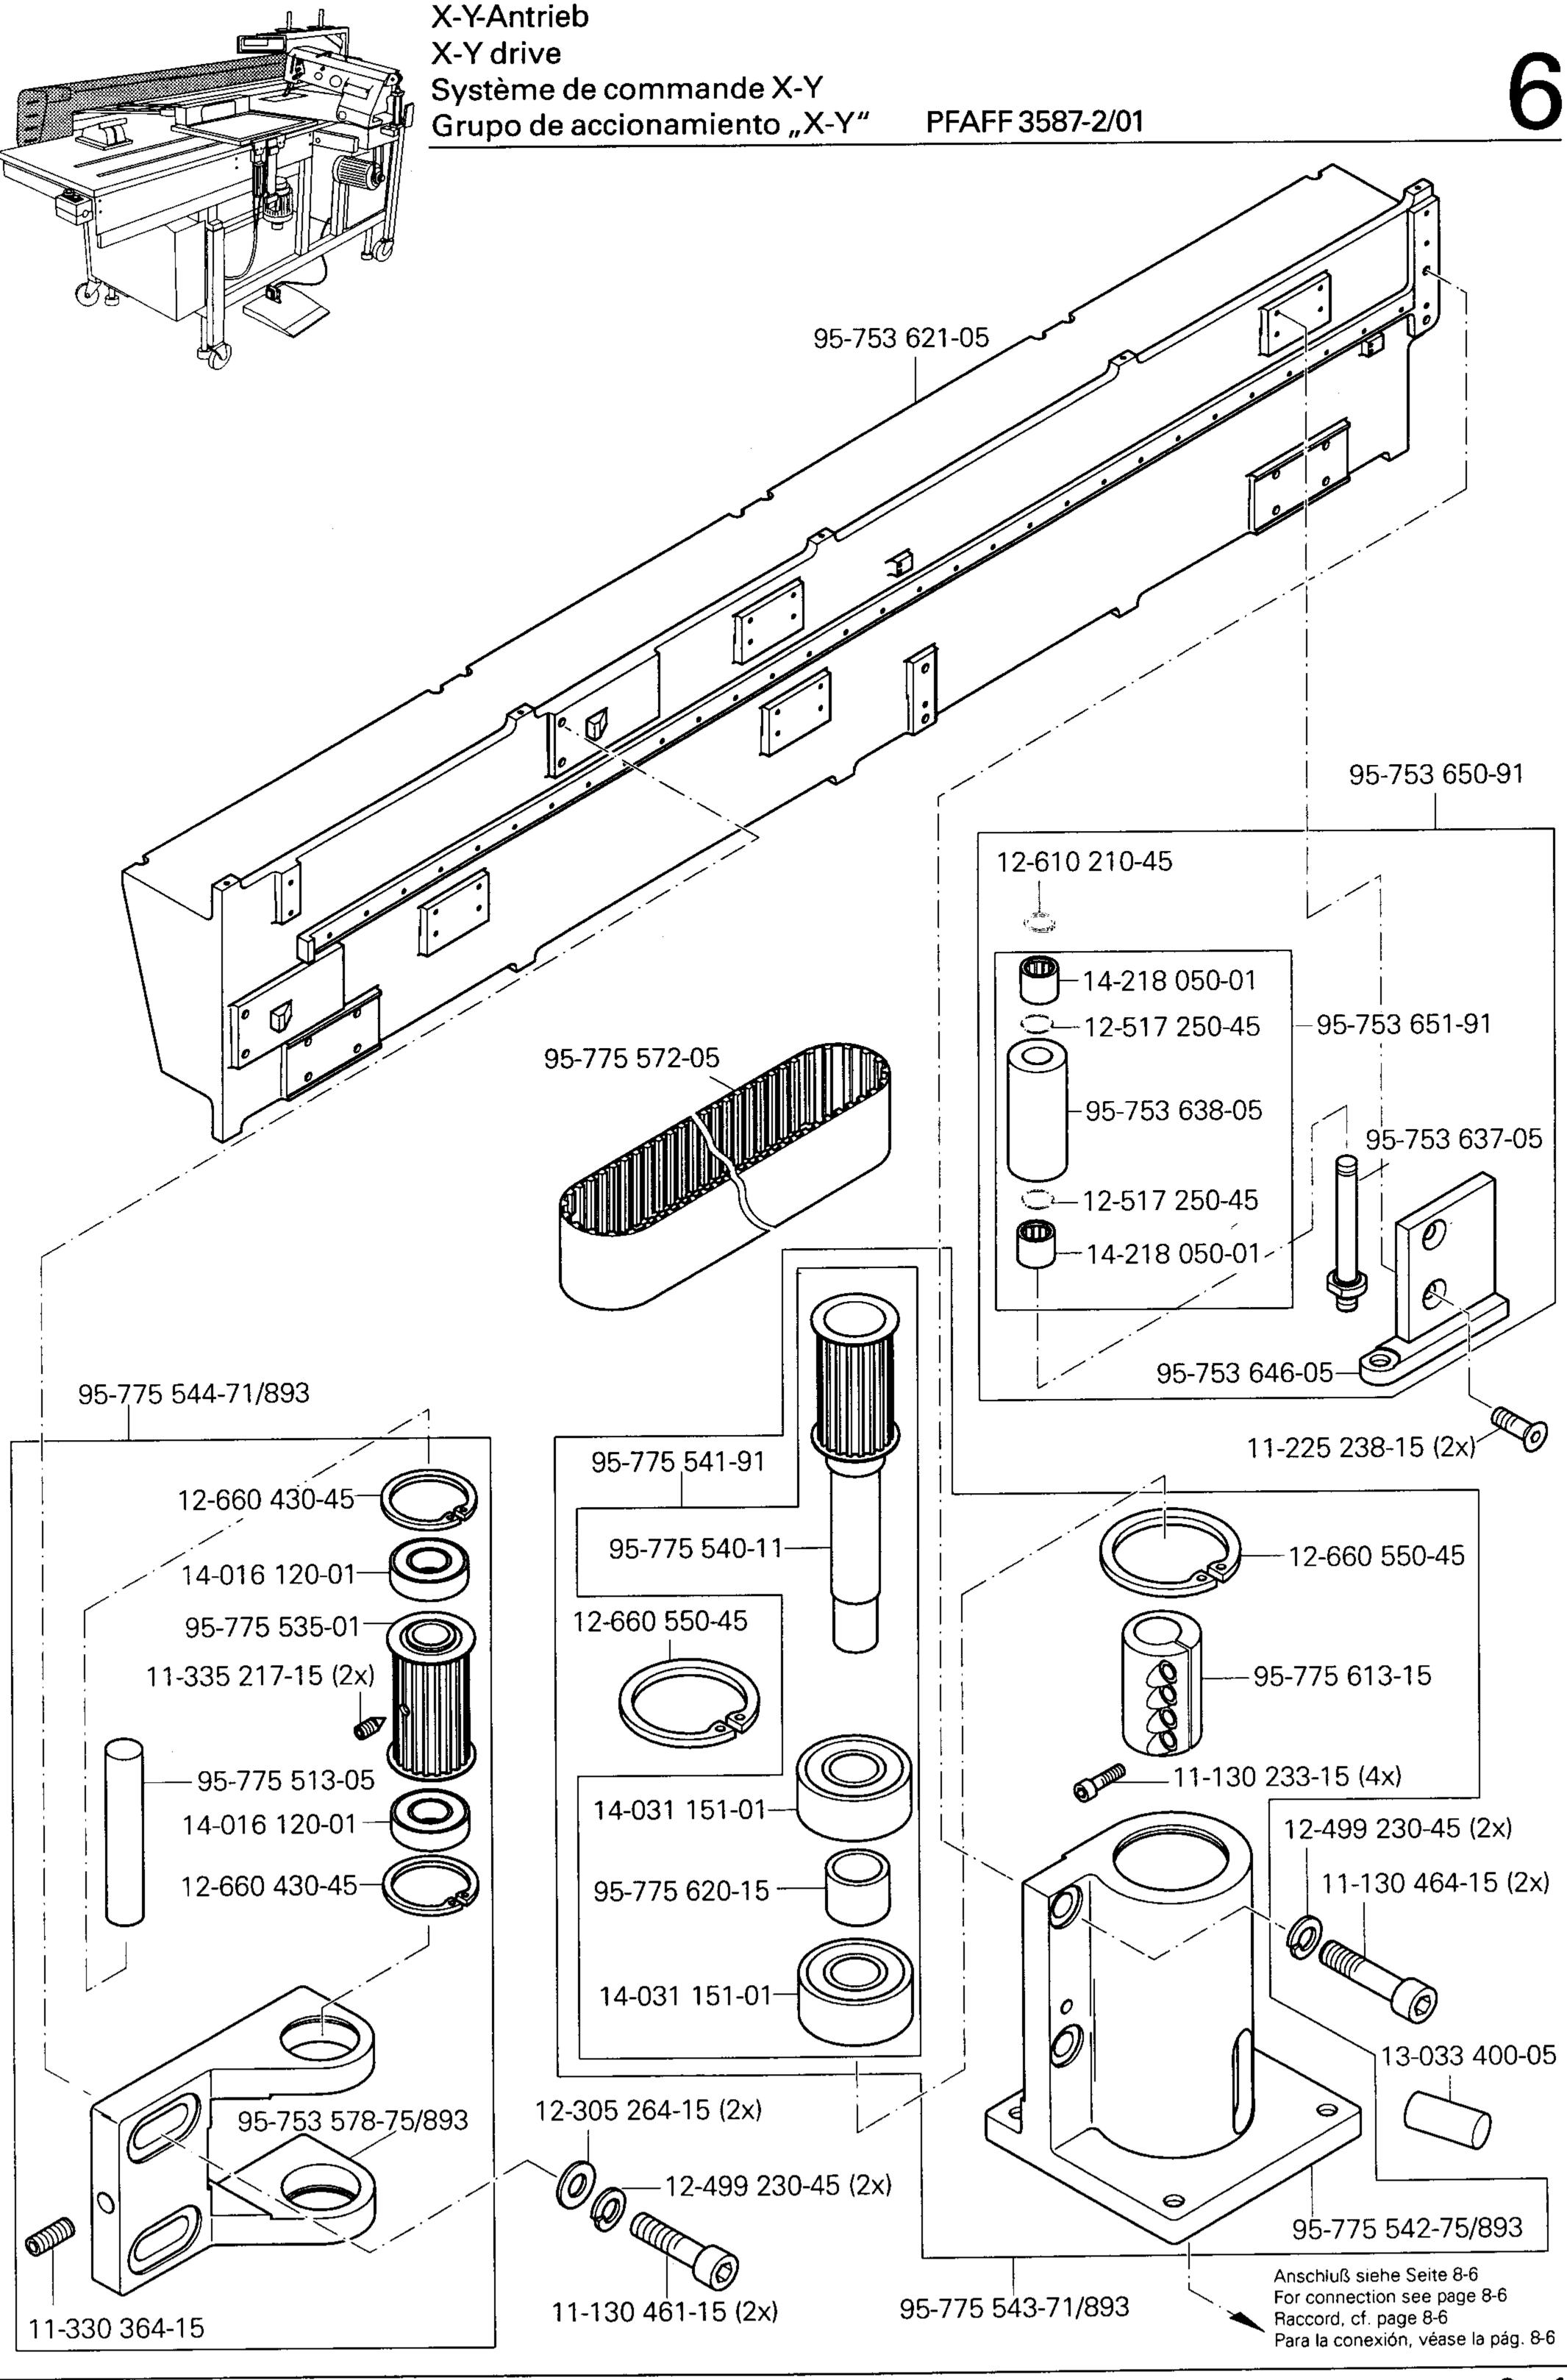

- Die Seriennummer der Maschine, für die diese Teileliste Gültigkeit hat, ist auf der Titelseite aufgeführt.
- Alle Teile sind so abgebildet, wie sie in der Maschine funktionsmäßig zusammengehören.
- Gestrichelt dargestellte Teile zeigen angrenzende Teile aus anderen Funktionsgruppen.
- Im oberen Teil der Bildseiten befindet sich eine Gesamtansicht der Maschine .
- Der Einbauort der dargestellten Teile wird durch eine gerasterte Fläche gekennzeichnet.
- Einrahmungen auf den Bildseiten zeigen, aus welchen Einzelteilen sich die Gruppenteile zusammensetzen.
- Die auf den Bildseiten verwendeten Schlüsselzeichen ( ; 2 ; 3 usw.) sind im Kapitel "Erläuterungen der Schlüsselzeichen" aufgelistet.
- The serial number of the machine to which this parts list applies is indicated on the cover page.
- All parts are illustrated in function groups with the parts which they function together with in the machine.
- Parts illustrated with broken lines are parts from other function groups which border on the illustrated function group.
- The above section of the page of illustrations contains a total view of the machine. The place for the installation of the parts pictured here is marked by the grid.
- The framed-in sections on the illustration pages show the individual parts comprising a group.
- The key markings used on the illustrated pages ( ☐; 2 ; 3 etc.) are listed in the chapter "Explanation of key markings".
- Le numéro de-série de la machine pour laquelle cette liste de pièces est valable est indiqué sur la première page.
- Toutes les pièces sont représentées en fonction de leur groupement fonctionnel dans la machine.
- Les pièces hâchurées indiquent les pièces limitrophes de groupes de fonctions différents.
- La partie supérieure des pages de figures comprend une présentation globale de la machine. L'emplacement des pièces représentées est signalé par quadrillages.
- Les parties encadrées sur les pages à illustrations reprèsentent les pièces individuelles
- formant groupe.
- Vous trouverez au chapitre "Explication des symboles" une liste des symboles utilisés sur les pages de figures ( \_\_\_\_; 2 ; 3 etc.)
- El número de serie de la máquina para la cual tiene validez esta lista de piezas va indicado en la página de título.
- odas las piezas están ilustradas tal como aparecen en la máquina para su funcionamiento.
- Las piezas representadas con rayitas muestran piezas colindantes de otros grupos de funciones.
- En la parte superior de las páginas ilustradas se puede ver una vista en conjunto de la máquina.
- El lugar de montaje de la pieza representada va caracterizada mediante una superficie reticulada.
- Los recuadros en las páginas ilustradas indican las piezas individuales de que se componen los grupos.
- Los signos clave ( ; 2 ; 3 etc.) empleados en las páginas con ilustraciones van listados en el capítulo "Explicaciones de los signos clave".