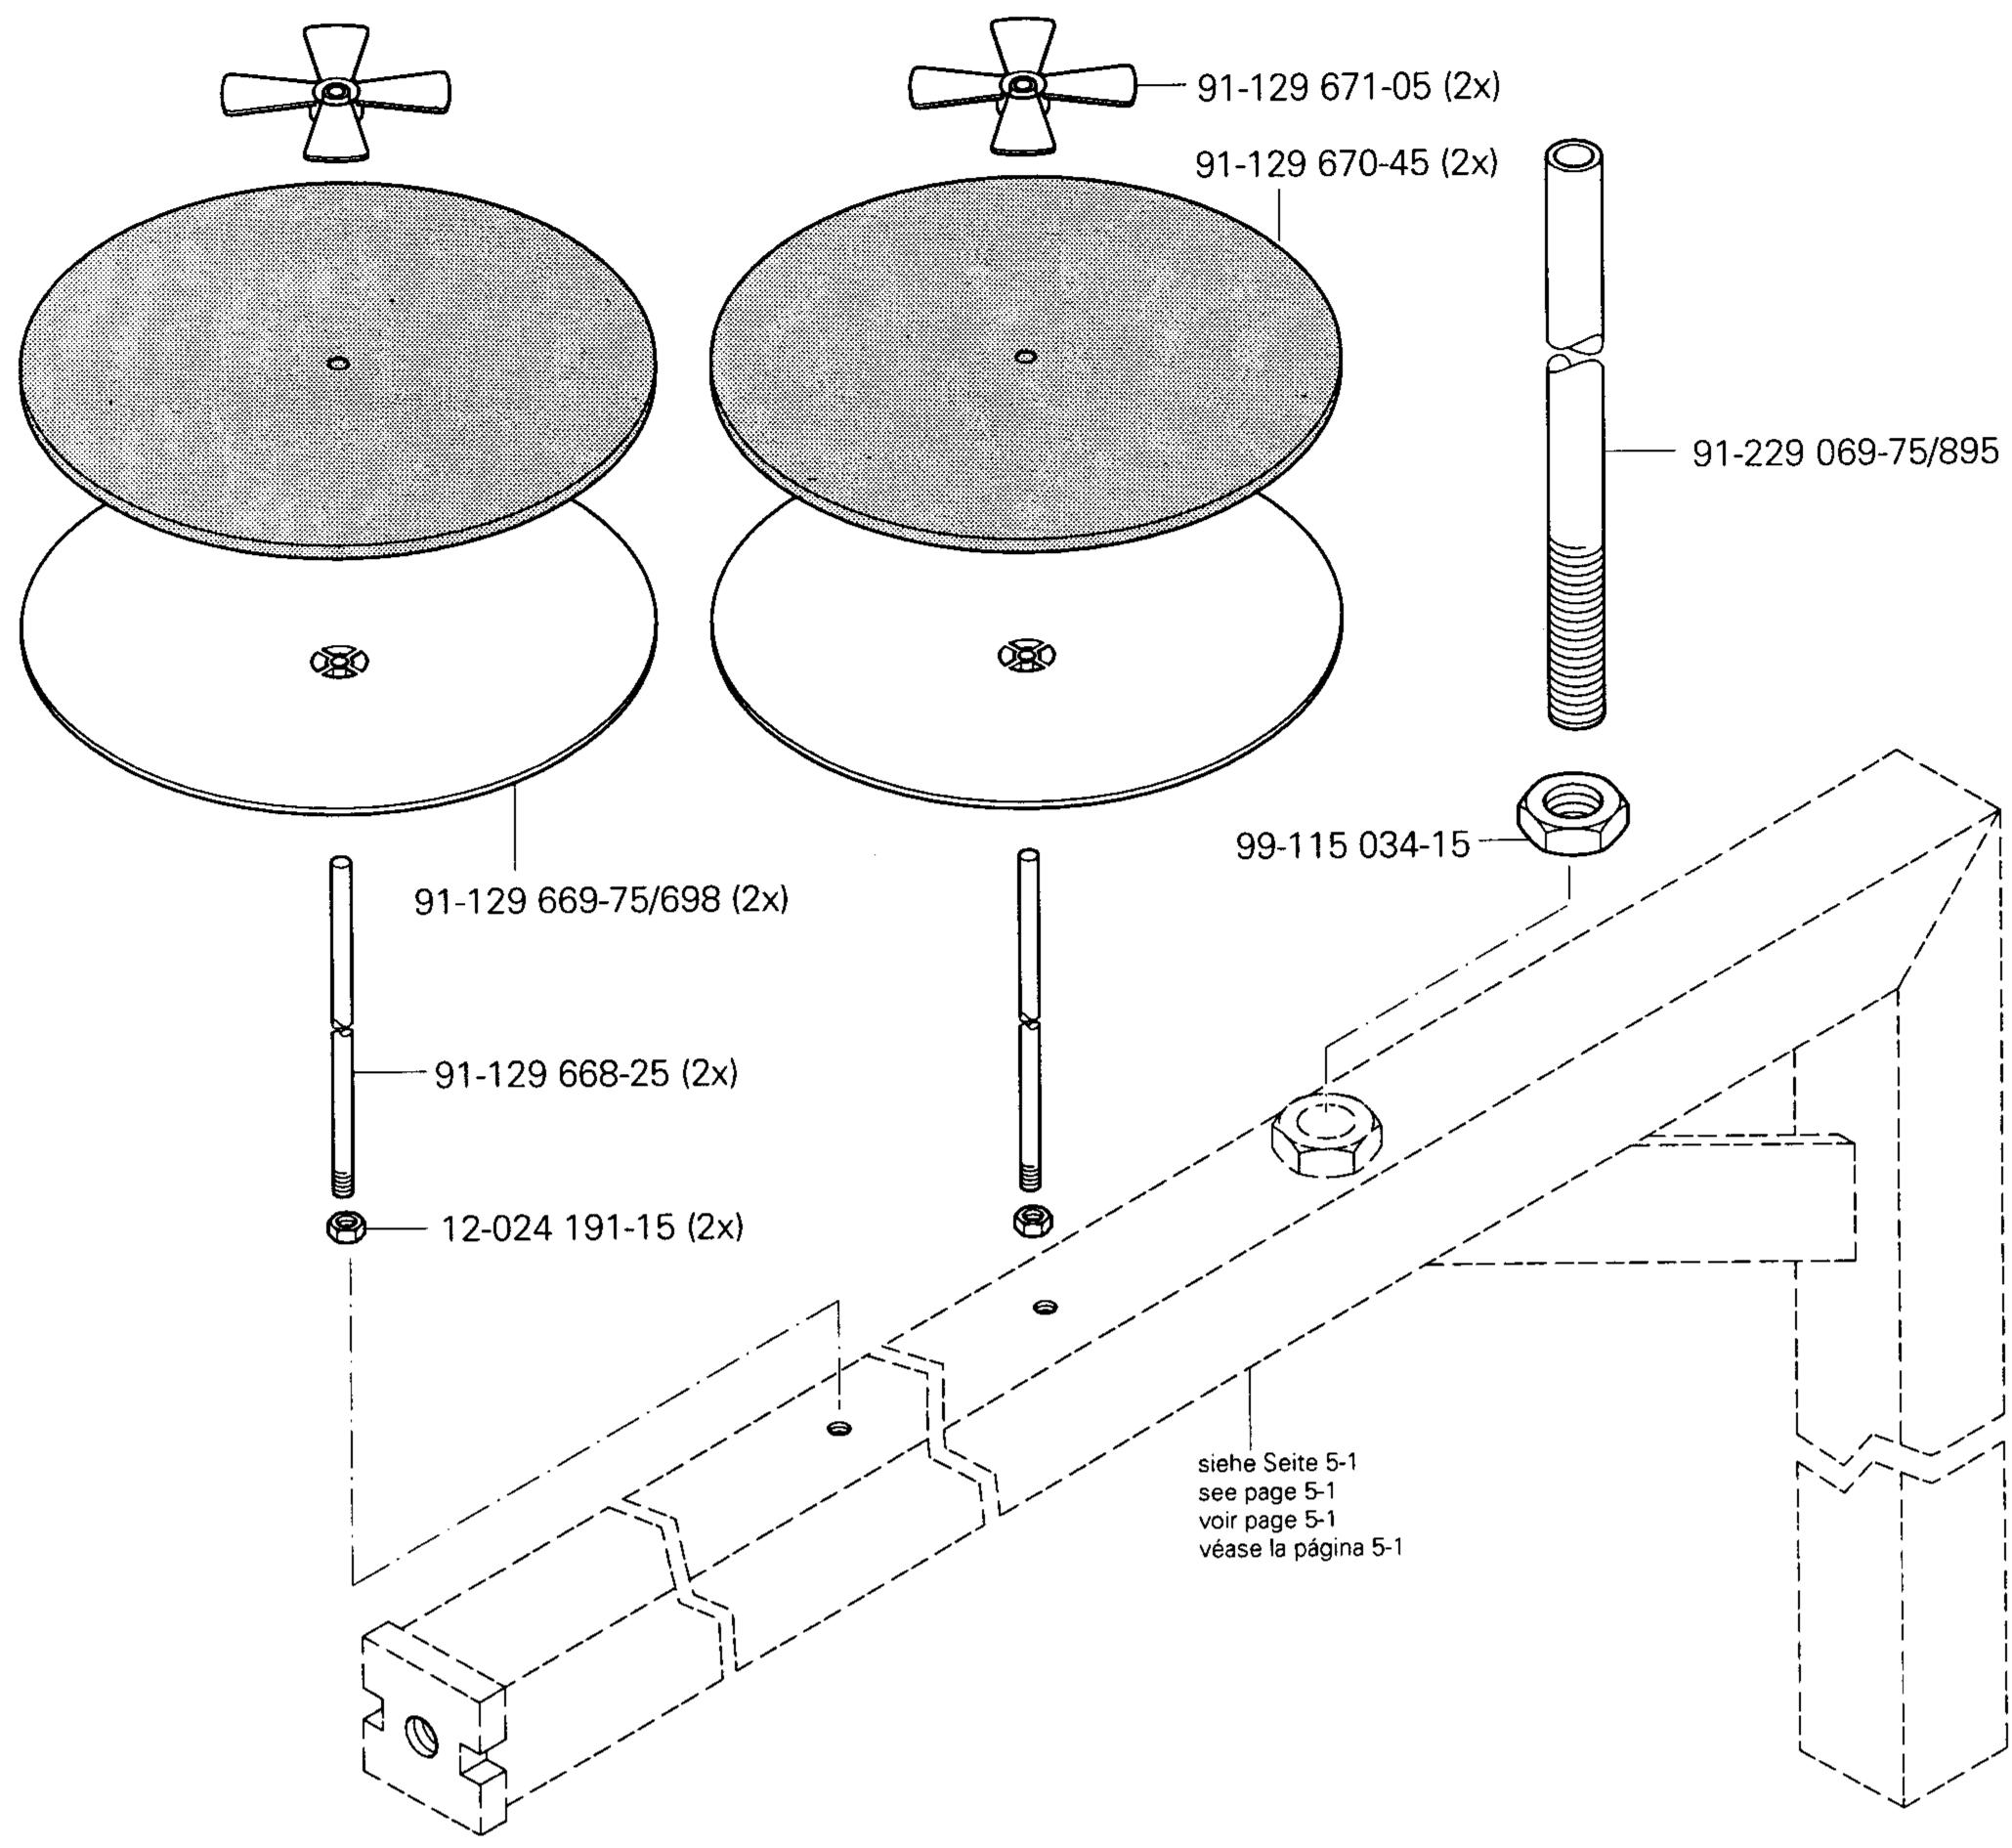

#### 96 Länge angeben.

State length.
Préciser longueur.
Indíquese la largura

**PFAFF** 

.

.

PFAFF 3587-2/01

Kopfteile Needle head parts 3.02 Pièces de tête Piezas de la cabeza PFAFF 3587-2/01 Anschluß siehe Seite 3-25 For connection see page 3-25 Raccord, cf. page 3-25 Para la conexión, véase la pág. 3-25 25-308 820-30 96 Anschluß siehe Seite 3-26 For connection see page 3-26 1-106 923-25 Raccord, cf. page 3-26 91-291 133-91 Para la conexión, véase la pág. 3-26 99-135 066-91 91-266 353-05 91-166 889-05 91-266 037-05 11-106 923-25 0 91-266 757-05 ( 91-166 889-05 99-135 490-91 11-130 089-15 (2x) 91-266 456-91 11-130 281-15 91-176 332-25 Anschluß siehe Seite 3-13 For connection see page 3-13 11-210 165-15 Raccord, cf. page 3-13 1-132 169-15 Para la conexión, véase la pág. 3-13 91-166 559-25 95-775 937-25 25-308 820-30 96 95-775 944-91 91-176 431-05 95-775 800-91 91-118 430-25-11-210 165-15 0 91-700 412-25 95-775 929-71/698 99-135 490-91 95-775 939-91 91-056 193-25 91-056 193-25 95-775 930-25 91-266 414-05 (2x) 11-330 169-15 12-640 130-55 91-056 760-05 12-005 154-25 91-056 192-25 91-176 464-05 (2x)-91-002 065-05 (4x) 13-033 109-05 91-002 262-25 (2x) 91-010 183-05 (2x) 13-033 091-05 91-700 412-25 11-174 176-15 11-180 169-25 91-105 447-25 (2x) 91-176 337-15 91-168 194-71/698 (2x)