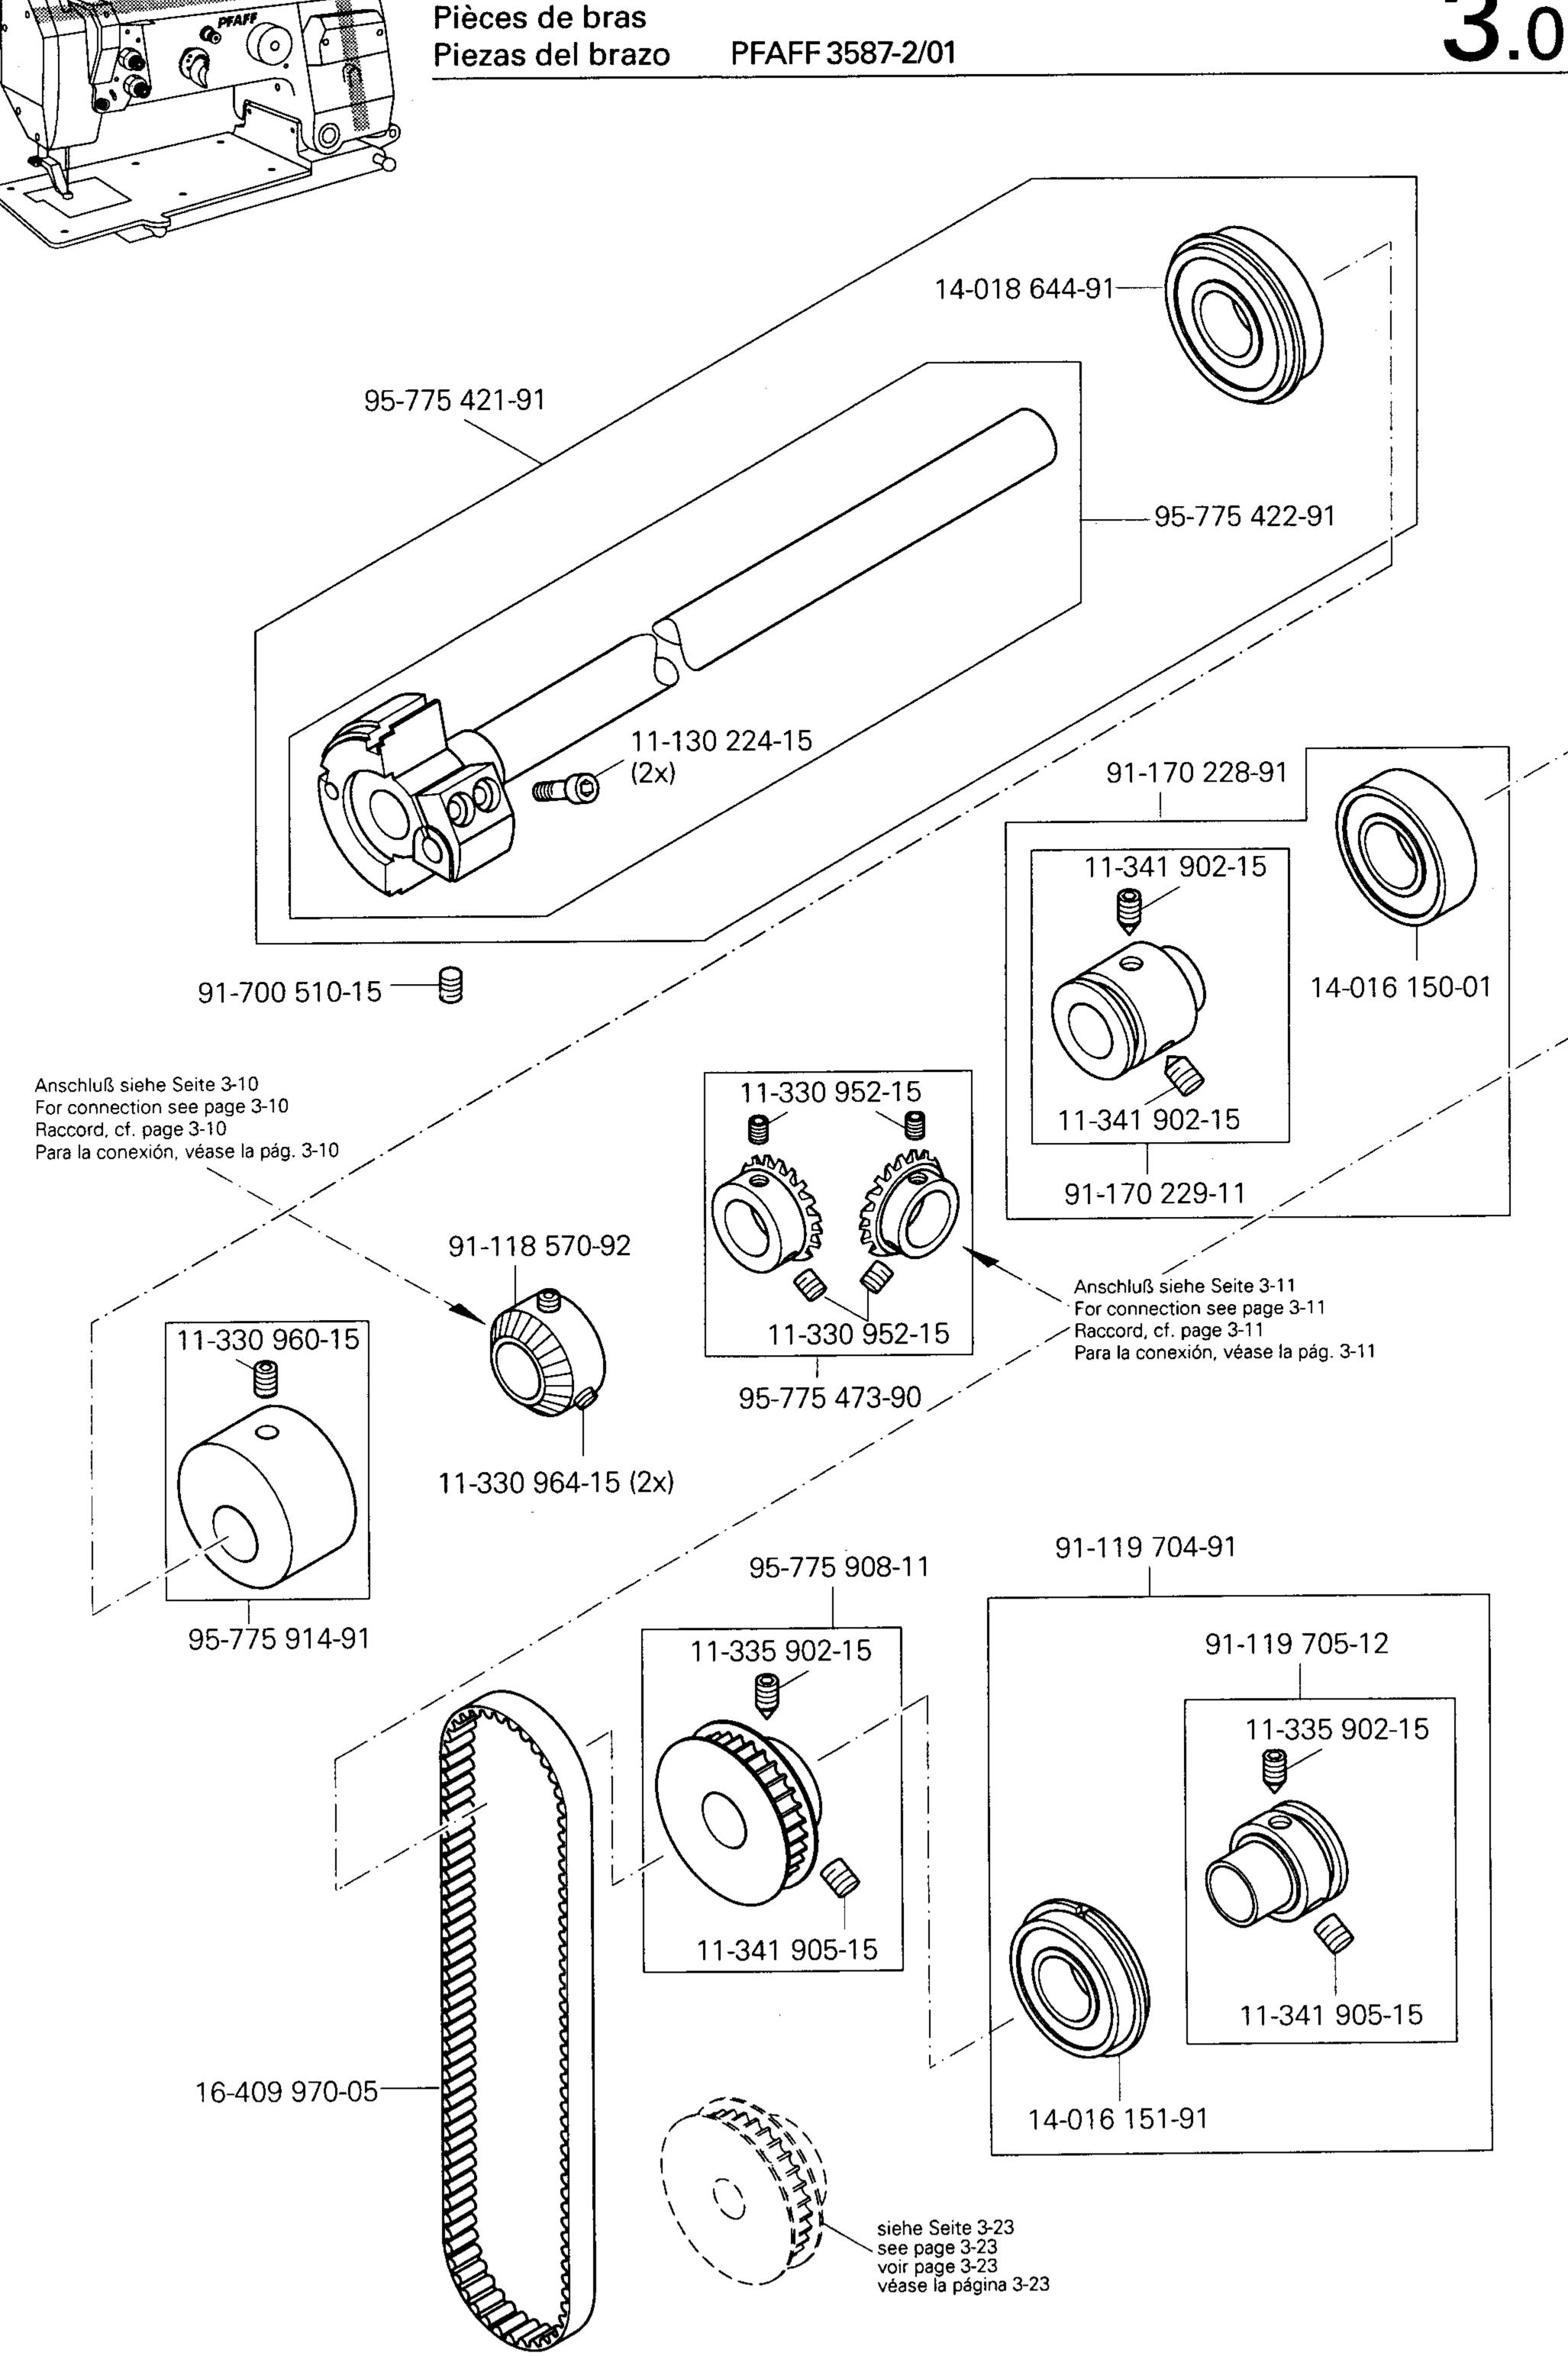

91-176 378-05

91-176 373-21

91-701 522-25

91-176 324-25 **0** 12-315 090-25

91-176 329-05

11-172 127-25

91-266 411-25

Armteile Arm parts Pièces de bras

Armene

Armteile Arm parts Pièces de bras

3 - 12

**C**PFAFF

Armteile Arm parts Pièces de bras

Armteile Arm parts

3.04

99-115 425-91