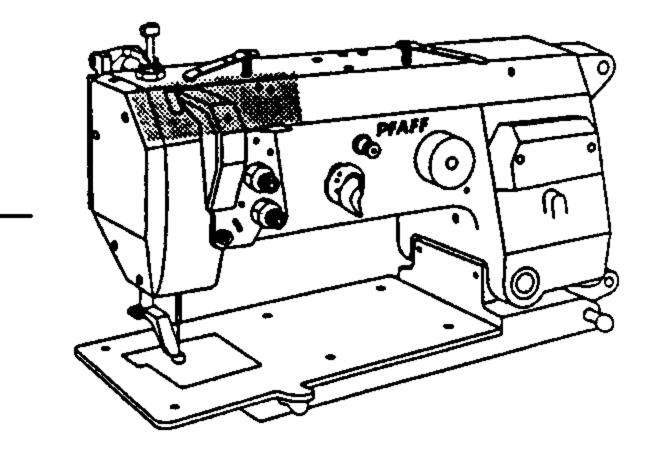

#### 96 Länge angeben.

State length.
Préciser longueur.
Indíquese la largura

**PFAFF** 

.

.

PFAFF 3587-2/01

Kopfteile Needle head parts 3.02 Pièces de tête Piezas de la cabeza PFAFF 3587-2/01 Anschluß siehe Seite 3-25 For connection see page 3-25 Raccord, cf. page 3-25 Para la conexión, véase la pág. 3-25 25-308 820-30 96 Anschluß siehe Seite 3-26 For connection see page 3-26 1-106 923-25 Raccord, cf. page 3-26 91-291 133-91 Para la conexión, véase la pág. 3-26 99-135 066-91 91-266 353-05 91-166 889-05 91-266 037-05 11-106 923-25 0 91-266 757-05 ( 91-166 889-05 99-135 490-91 11-130 089-15 (2x) 91-266 456-91 11-130 281-15 91-176 332-25 Anschluß siehe Seite 3-13 For connection see page 3-13 11-210 165-15 Raccord, cf. page 3-13 1-132 169-15 Para la conexión, véase la pág. 3-13 91-166 559-25 95-775 937-25 25-308 820-30 96 95-775 944-91 91-176 431-05 95-775 800-91 91-118 430-25-11-210 165-15 0 91-700 412-25 95-775 929-71/698 99-135 490-91 95-775 939-91 91-056 193-25 91-056 193-25 95-775 930-25 91-266 414-05 (2x) 11-330 169-15 12-640 130-55 91-056 760-05 12-005 154-25 91-056 192-25 91-176 464-05 (2x)-91-002 065-05 (4x) 13-033 109-05 91-002 262-25 (2x) 91-010 183-05 (2x) 13-033 091-05 91-700 412-25 11-174 176-15 11-180 169-25 91-105 447-25 (2x) 91-176 337-15 91-168 194-71/698 (2x)