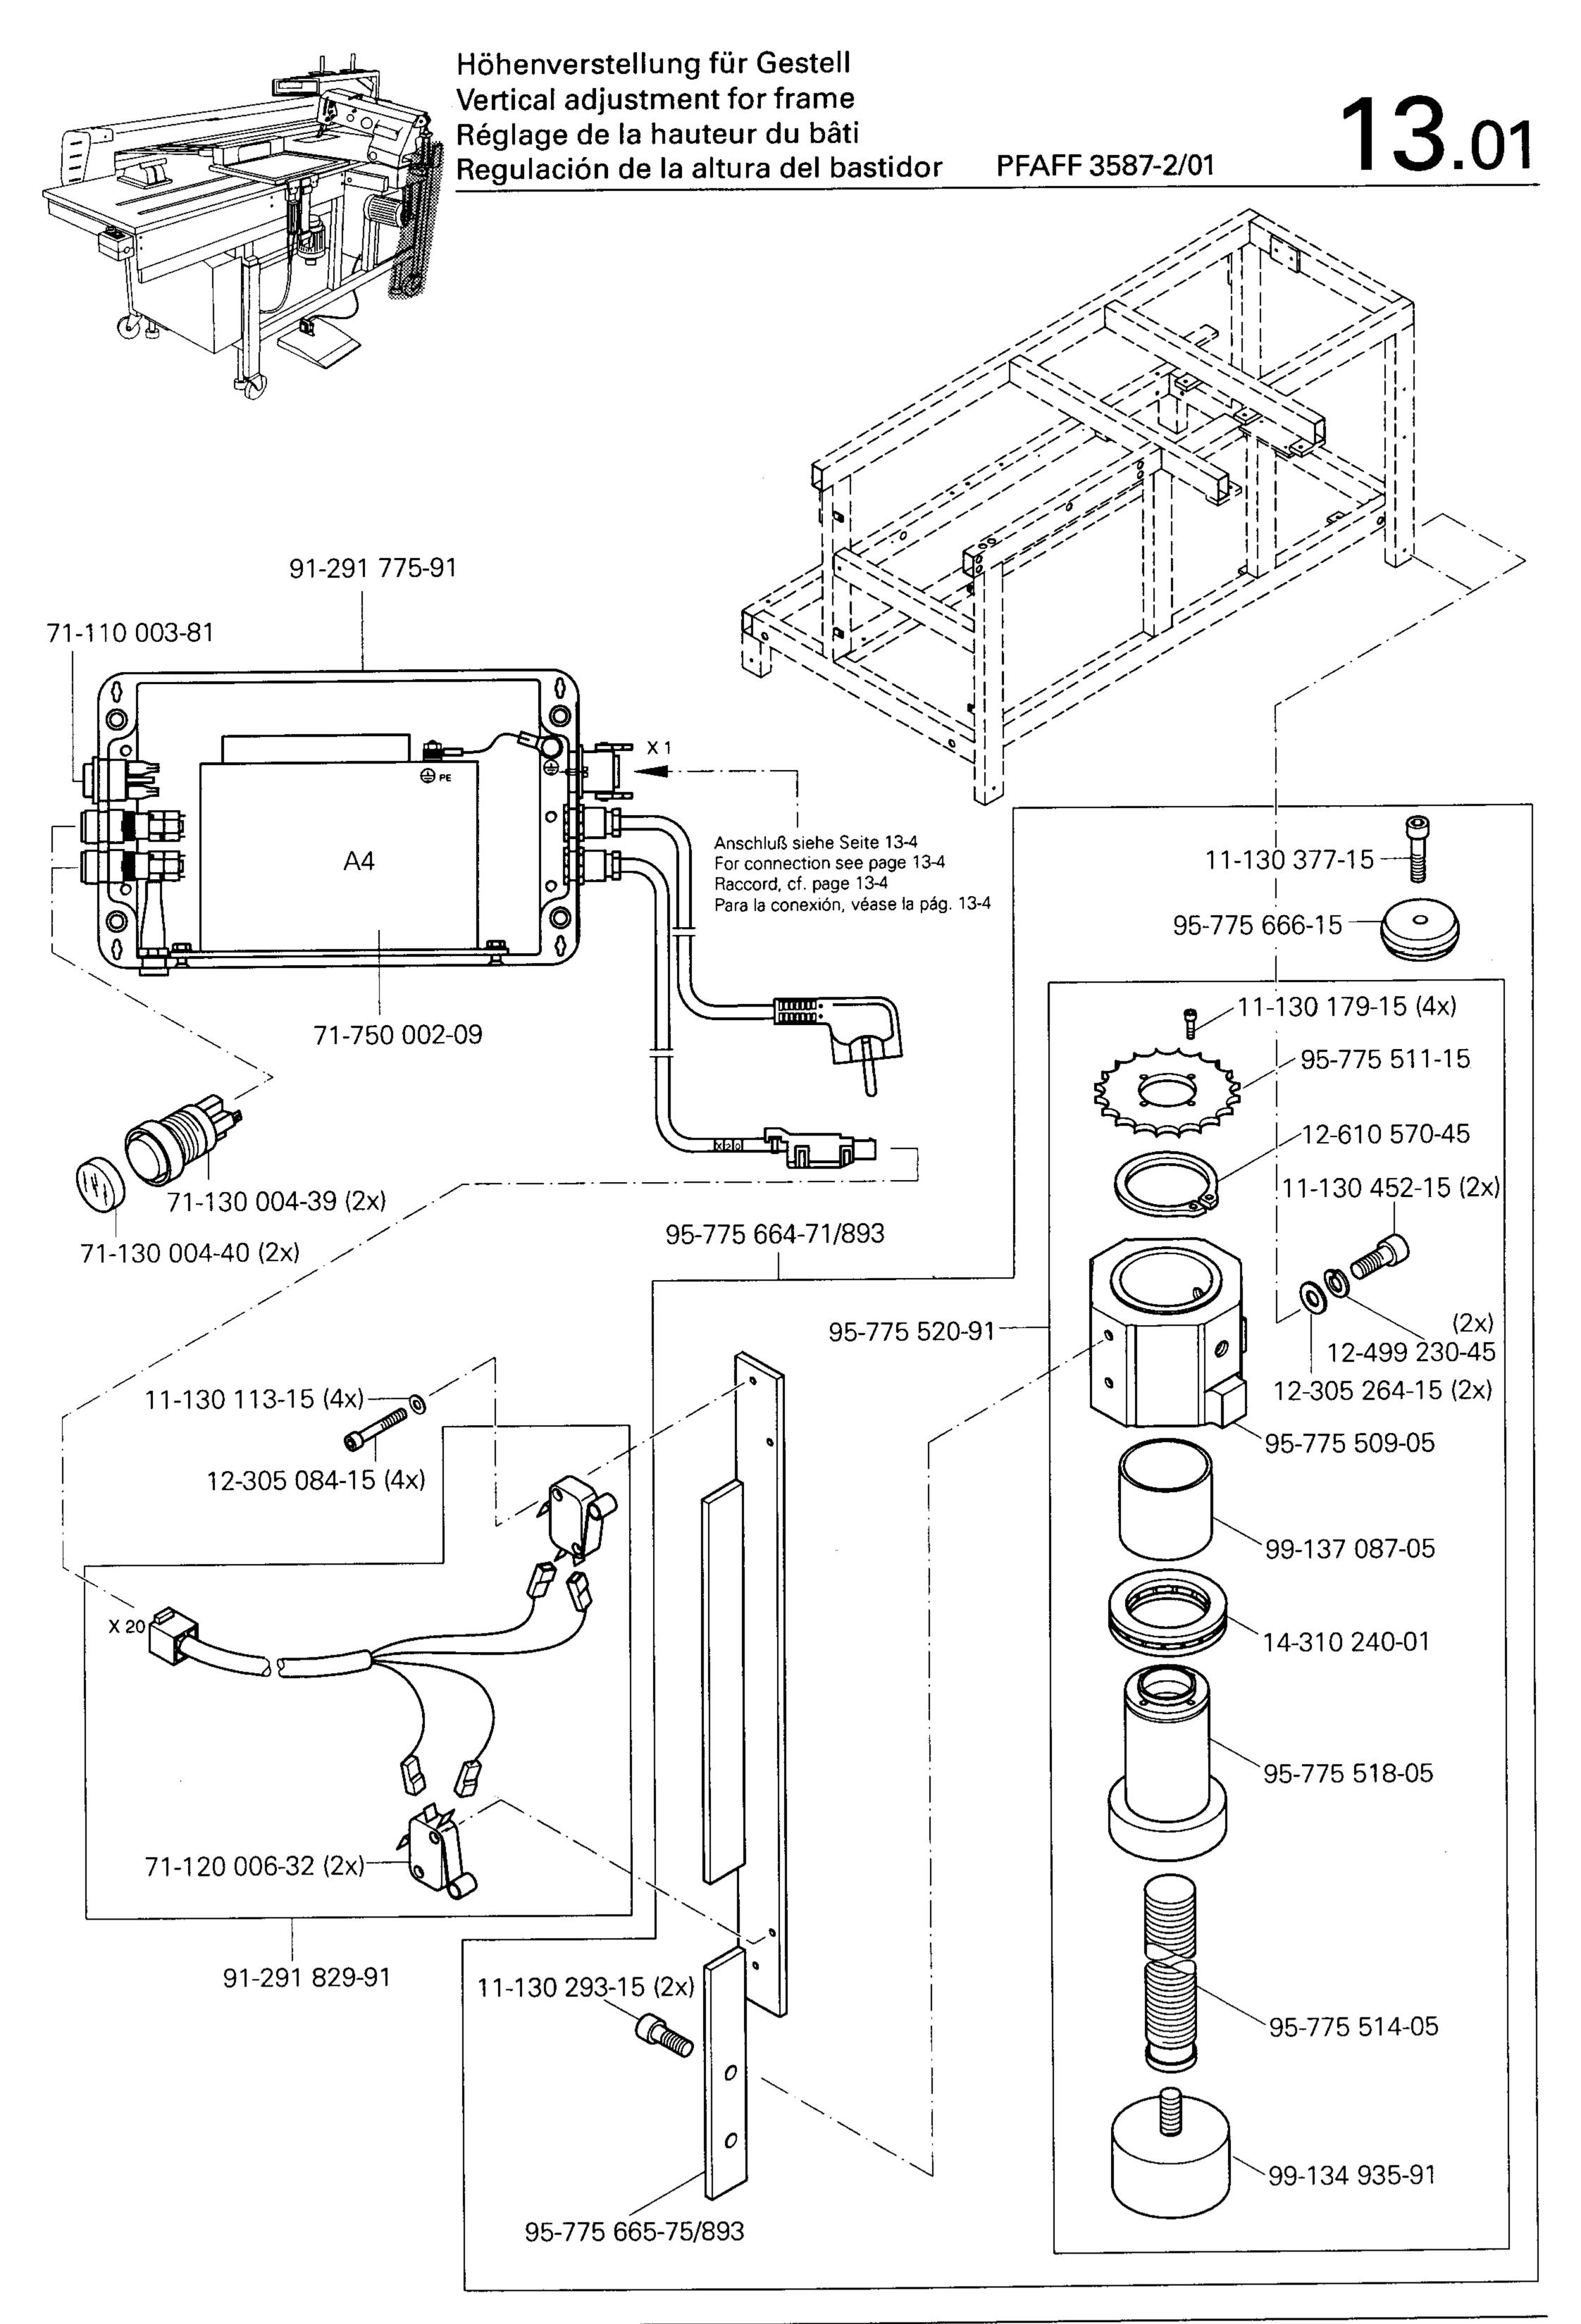

|       |                                                                                               | Pa<br>Pa | <b>Seite</b><br>Page<br>Page<br>Página |   |
|-------|-----------------------------------------------------------------------------------------------|----------|----------------------------------------|---|
| 10.01 | Zubehörteile                                                                                  | 10       | -                                      | 1 |
| 10.02 | Garnrollenständer                                                                             | 10       | -                                      | 2 |
| 11    | Einstellehren Adjustment gauges Calibres Calibres de ajuste                                   | 11       | -                                      | 1 |
| 12    | Schmiermittel-Übersicht  Overview of lubricants  Tableau de lubrifiants  Tabla de lubricantes | 12       | -                                      | 1 |
| 13    | Optionen Options Options Options Opciones                                                     |          |                                        |   |
| 13.01 | Höhenverstellung für Gestell                                                                  | 13       | -                                      | 1 |
| 13.02 | Transportrolle                                                                                | 13       | -                                      | 6 |
| 13.03 | Nähschablonen Sewing jigs Patrons de couture Plantillas de costura                            | 13       | -                                      | 7 |
| 13.04 | Schablonenverriegelung                                                                        | 13       | -                                      | 8 |

11-130 239-25 (4x)

| Öl<br>Oil<br>Huile<br>Aceite | Mittelpunkts-Viskosität bei:<br>Mean viscosity at:<br>Viscosité moyenne à:<br>Viscosidad media a: |       | Dichte bei:<br>Density of:<br>Densité à:<br>Densidad a: |                 | Bestellnummer für Behälter mit: Part number for can with: Numéro de commande pour récipients avec: Número de pedido para recipientes con: |                                |                                   |
|------------------------------|---------------------------------------------------------------------------------------------------|-------|---------------------------------------------------------|-----------------|-------------------------------------------------------------------------------------------------------------------------------------------|--------------------------------|-----------------------------------|
|                              | °C                                                                                                | mm²/s | °C                                                      | g/cm³<br>(g/ml) | 1 Liter<br>1 Litre<br>1 Litro                                                                                                             | 5 Liter<br>5 Litre<br>5 Litros | 10 Liter<br>10 Litre<br>10 Litros |
| 28-011 20 1-44               | 40                                                                                                | 22,0  | 15                                                      | 0,865           | 91-129 917-91                                                                                                                             | 91-129 919-91                  | 91-129 920-91                     |
|                              |                                                                                                   |       |                                                         |                 |                                                                                                                                           |                                |                                   |
|                              |                                                                                                   |       |                                                         |                 |                                                                                                                                           |                                |                                   |

| Fett<br>Grease<br>Graisse<br>Grasa | Penetration<br>Penetration<br>Pénétration<br>Penetración | Tropfpunkt Drip-point Point de suintement Punto de goteo | Bestellnummer für Behälter mit: Part number for can with: Numéro de commande pour récipients avec: Número de pedido para recipientes con: |               |               |
|------------------------------------|----------------------------------------------------------|----------------------------------------------------------|-------------------------------------------------------------------------------------------------------------------------------------------|---------------|---------------|
|                                    | mm/10                                                    | °C                                                       | 0,25 kg                                                                                                                                   | 0,5 kg        | 1 kg          |
| 28-011 202-05                      |                                                          |                                                          |                                                                                                                                           |               | 28-011 202-05 |
| 28-011 202-10                      |                                                          | 185                                                      |                                                                                                                                           |               | 28-011 202-10 |
| 28-011 202-43                      | 375-405                                                  | 150                                                      |                                                                                                                                           | 28-011 202-43 |               |
| 28-011 202-47                      | 220-250                                                  | 185                                                      |                                                                                                                                           |               | 28-011 202-47 |

Reinigungsmittel Cleansing agent Agents de nettoyage Limpiadores Bestellnummer für Behälter mit:
Part number for can with:
Numéro de commande pour récipients avec:
Número de pedido para recipientes con:

240 ml

Isoprophyl-Alkohol

95-665 735-91

95-775 514-05

99-134 935-91

95-775 514-05

99-134 935-91

95-775 514-05<sup>-</sup>

99-134 935-91

95-776 627-91

Anschluß siehe Seite 8-5 For connection see page 8-5 Raccord, cf. page 8-5 Para la conexión, véase la pág. 8-5

PFAFF 3587-2/01