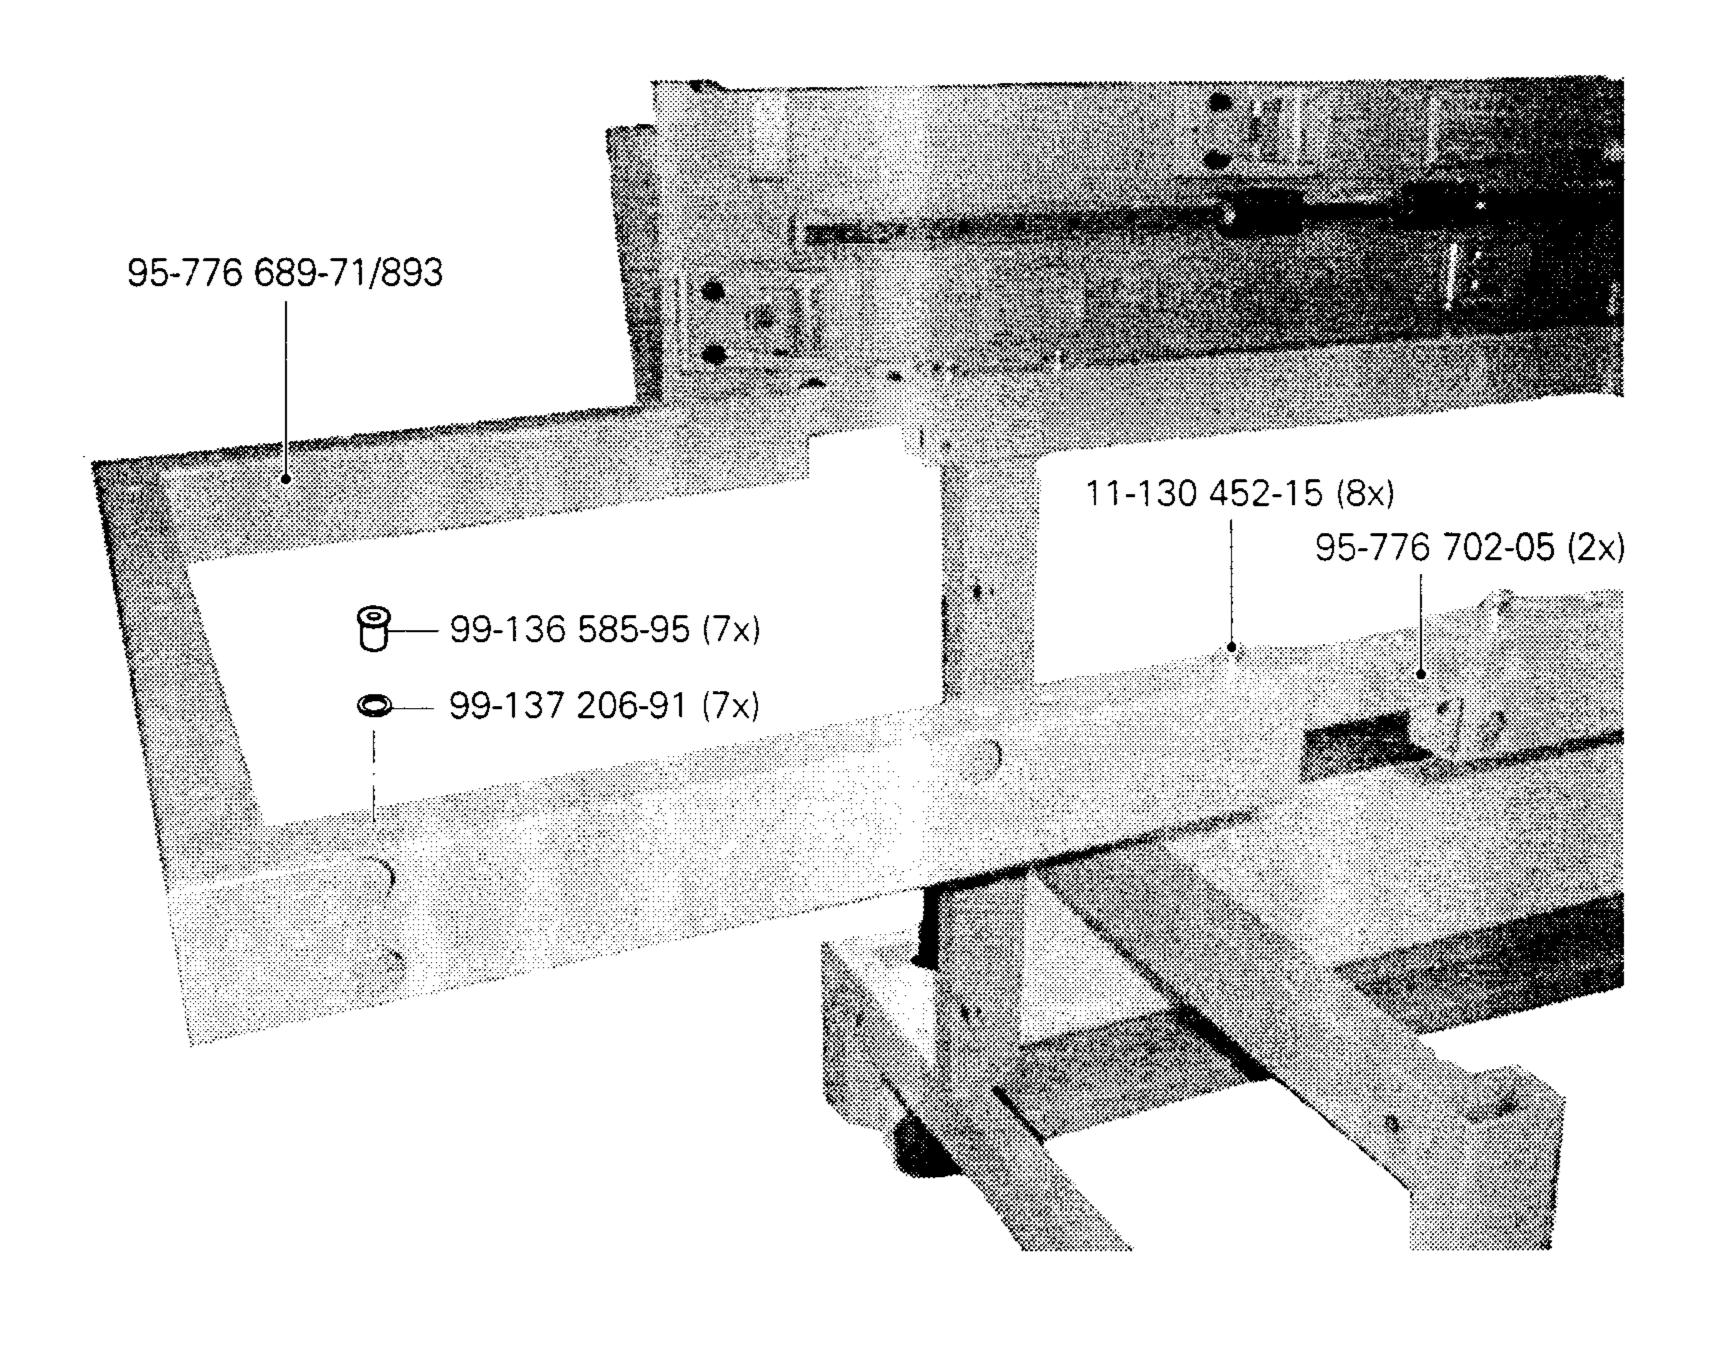

S) j

siehe Seite 3-20

see page 3-20

voir page 3-20

véase la página 3-20

Gestell mit Anbauteilen Stand with assembly parts Bâti avec éléments de montage Bancada con piezas de montje PFAFF 3587-2/01 siehe Seite 3-27 see page 3-27 voir page 3-27 95-776 299-05 véase la página 3-27 95-776 453-91 95-776 453-91 95-776 299-05 95-775 534-91 95-775 582-15 95-776 076-11 95-775 534-91 95-775 581-15 95-775 582-15 **◎**—12-333 230-15 95-776 076-11 11-130 389-15 95-775 581-15 **-- 12-333 230-15** 95-776 299-05 siehe Seite 3-27 see page 3-27 voir page 3-27 11-130 389-15 véase la página 3-27 95-776 453-91 95-776 453-91 95-776 299-05 95-775 534-91 95-775 582-15 95-776 076-11 95-775 581-15 95-775 534-91 - 12-499 210-45 95-775 582-15 95-776 076-11 11-032 390-15 95-775 581-15 12-333 230-15 11-130 389-15