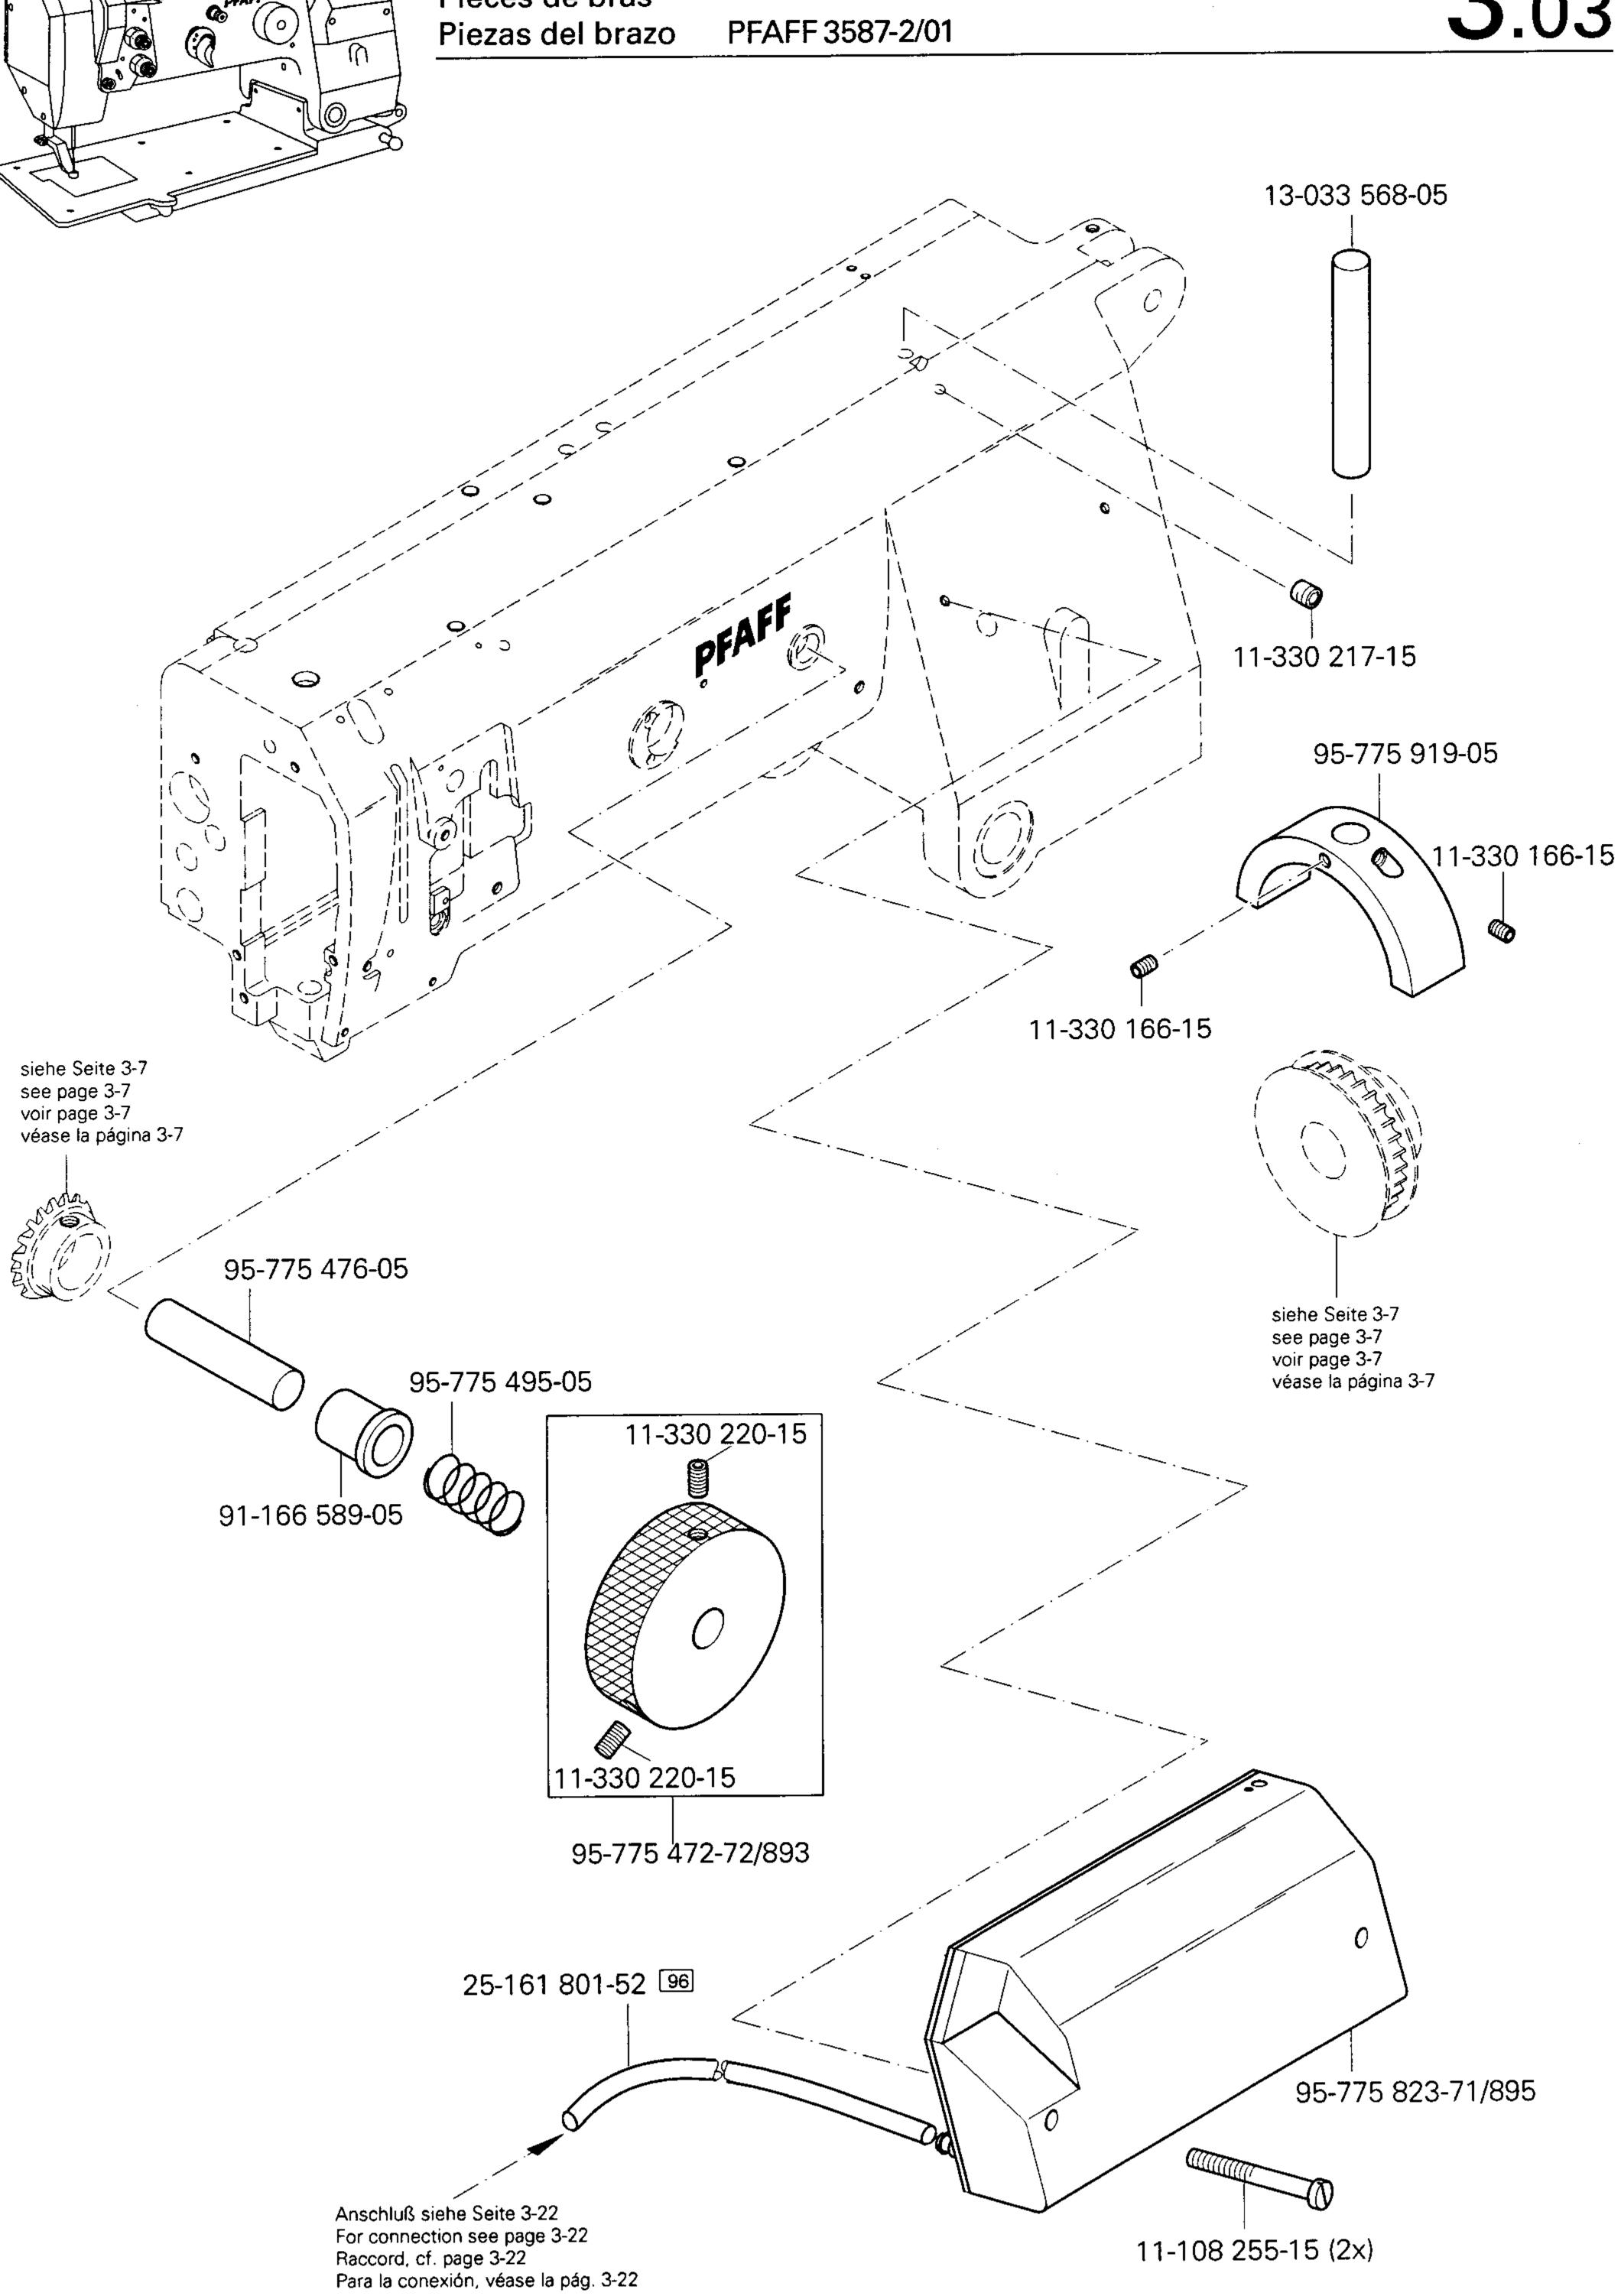

Armene

Armteile Arm parts Pièces de bras

3 - 12

**C**PFAFF

Armteile Arm parts Pièces de bras

Armteile Arm parts

3.04

99-115 425-91