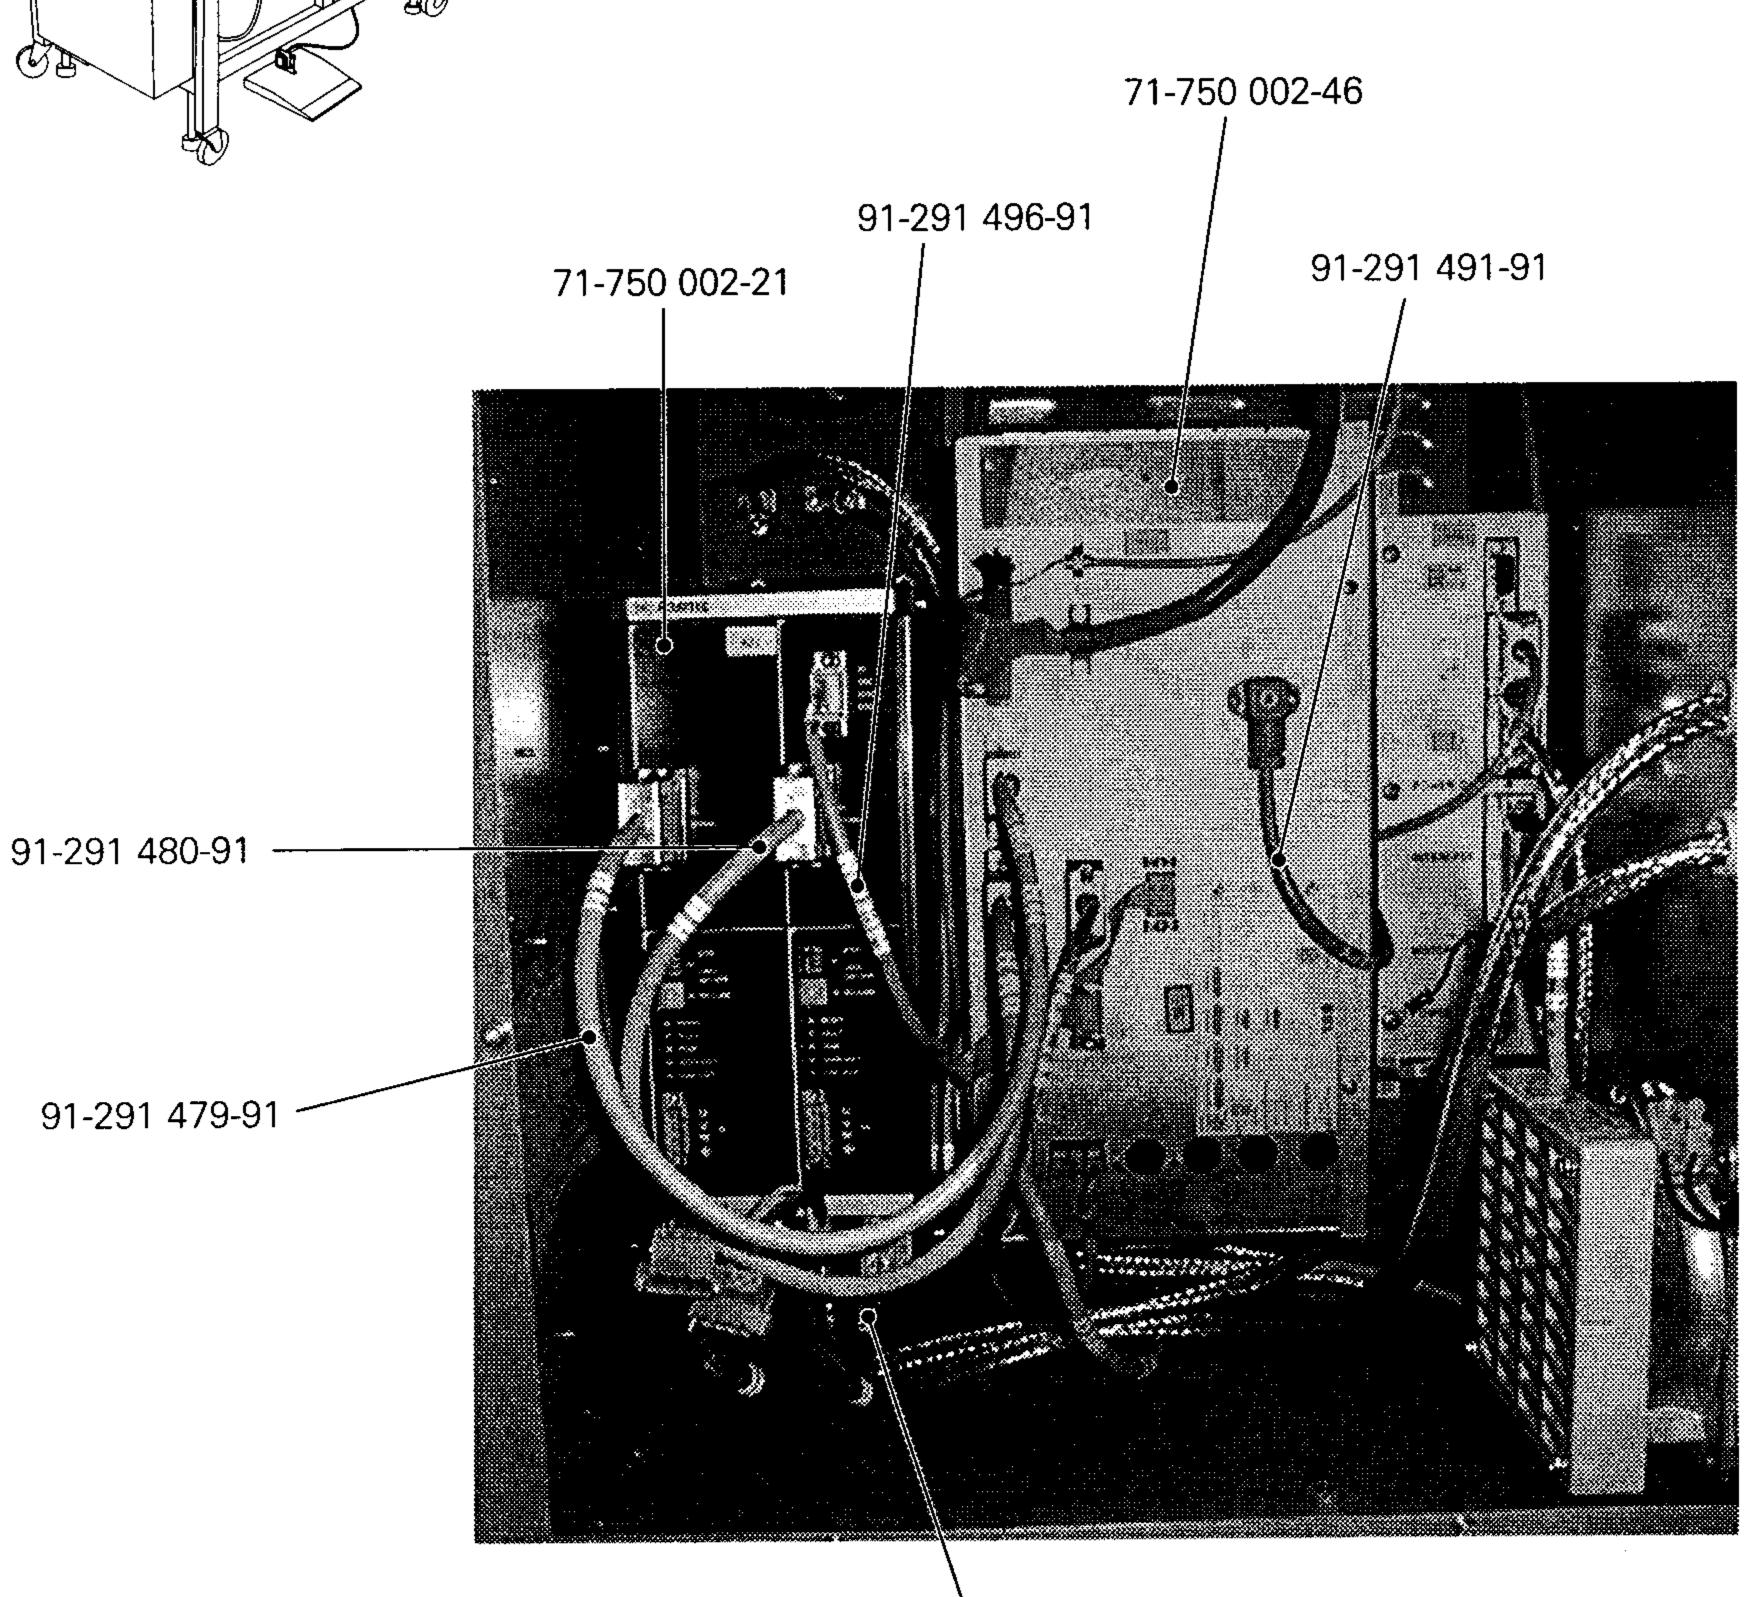

6 076-11 11-032 390-15 95-775 581-15 12-333 230-15 11-130 389-15













PFAFF 3587-2/01





99-135 353-91 (10x)

95-776 632-91





99-137 269-91 (5x)

Anschluß siehe Seite 7-2 For connection see page 7-2 Raccord, cf. page 7-2 Para la conexión, véase la pag. 7-2

99-137 270-91 (4x)





Bedienfeld Control panel Panneau de commande

Panel de mandos PFAFF 3587-2/01 The front input control board for the operator control panel is 71-130 006-36 siehe Seite 5-1 see page 5-1 voir page 5-1 véase la página 5-1 11-130 365-15 12-305 221-15 95-776 042-91 11-130 533-15 11-225 904-05 (4x) 95-775 770-05 91-291-505-91  $\mathfrak{F}$  $(\mathcal{F})$ 71-750 002-19 Anschluß siehe Seite 8-7 For connection see page 8-7 Raccord, cf. page 8-7 Para la conexión, véase la pág. 8-7















































11-130 239-25 (4x)























| Öl<br>Oil<br>Huile<br>Aceite | Mittelpunkts-Viskosität bei:<br>Mean viscosity at:<br>Viscosité moyenne à:<br>Viscosidad media a: |       | Dichte bei:<br>Density of:<br>Densité à:<br>Densidad a: |                 | Bestellnummer für Behälter mit: Part number for can with: Numéro de commande pour récipients avec: Número de pedido para recipientes con: |                                |                                   |
|------------------------------|---------------------------------------------------------------------------------------------------|-------|---------------------------------------------------------|-----------------|----------------------------------------------------------------------------------------------