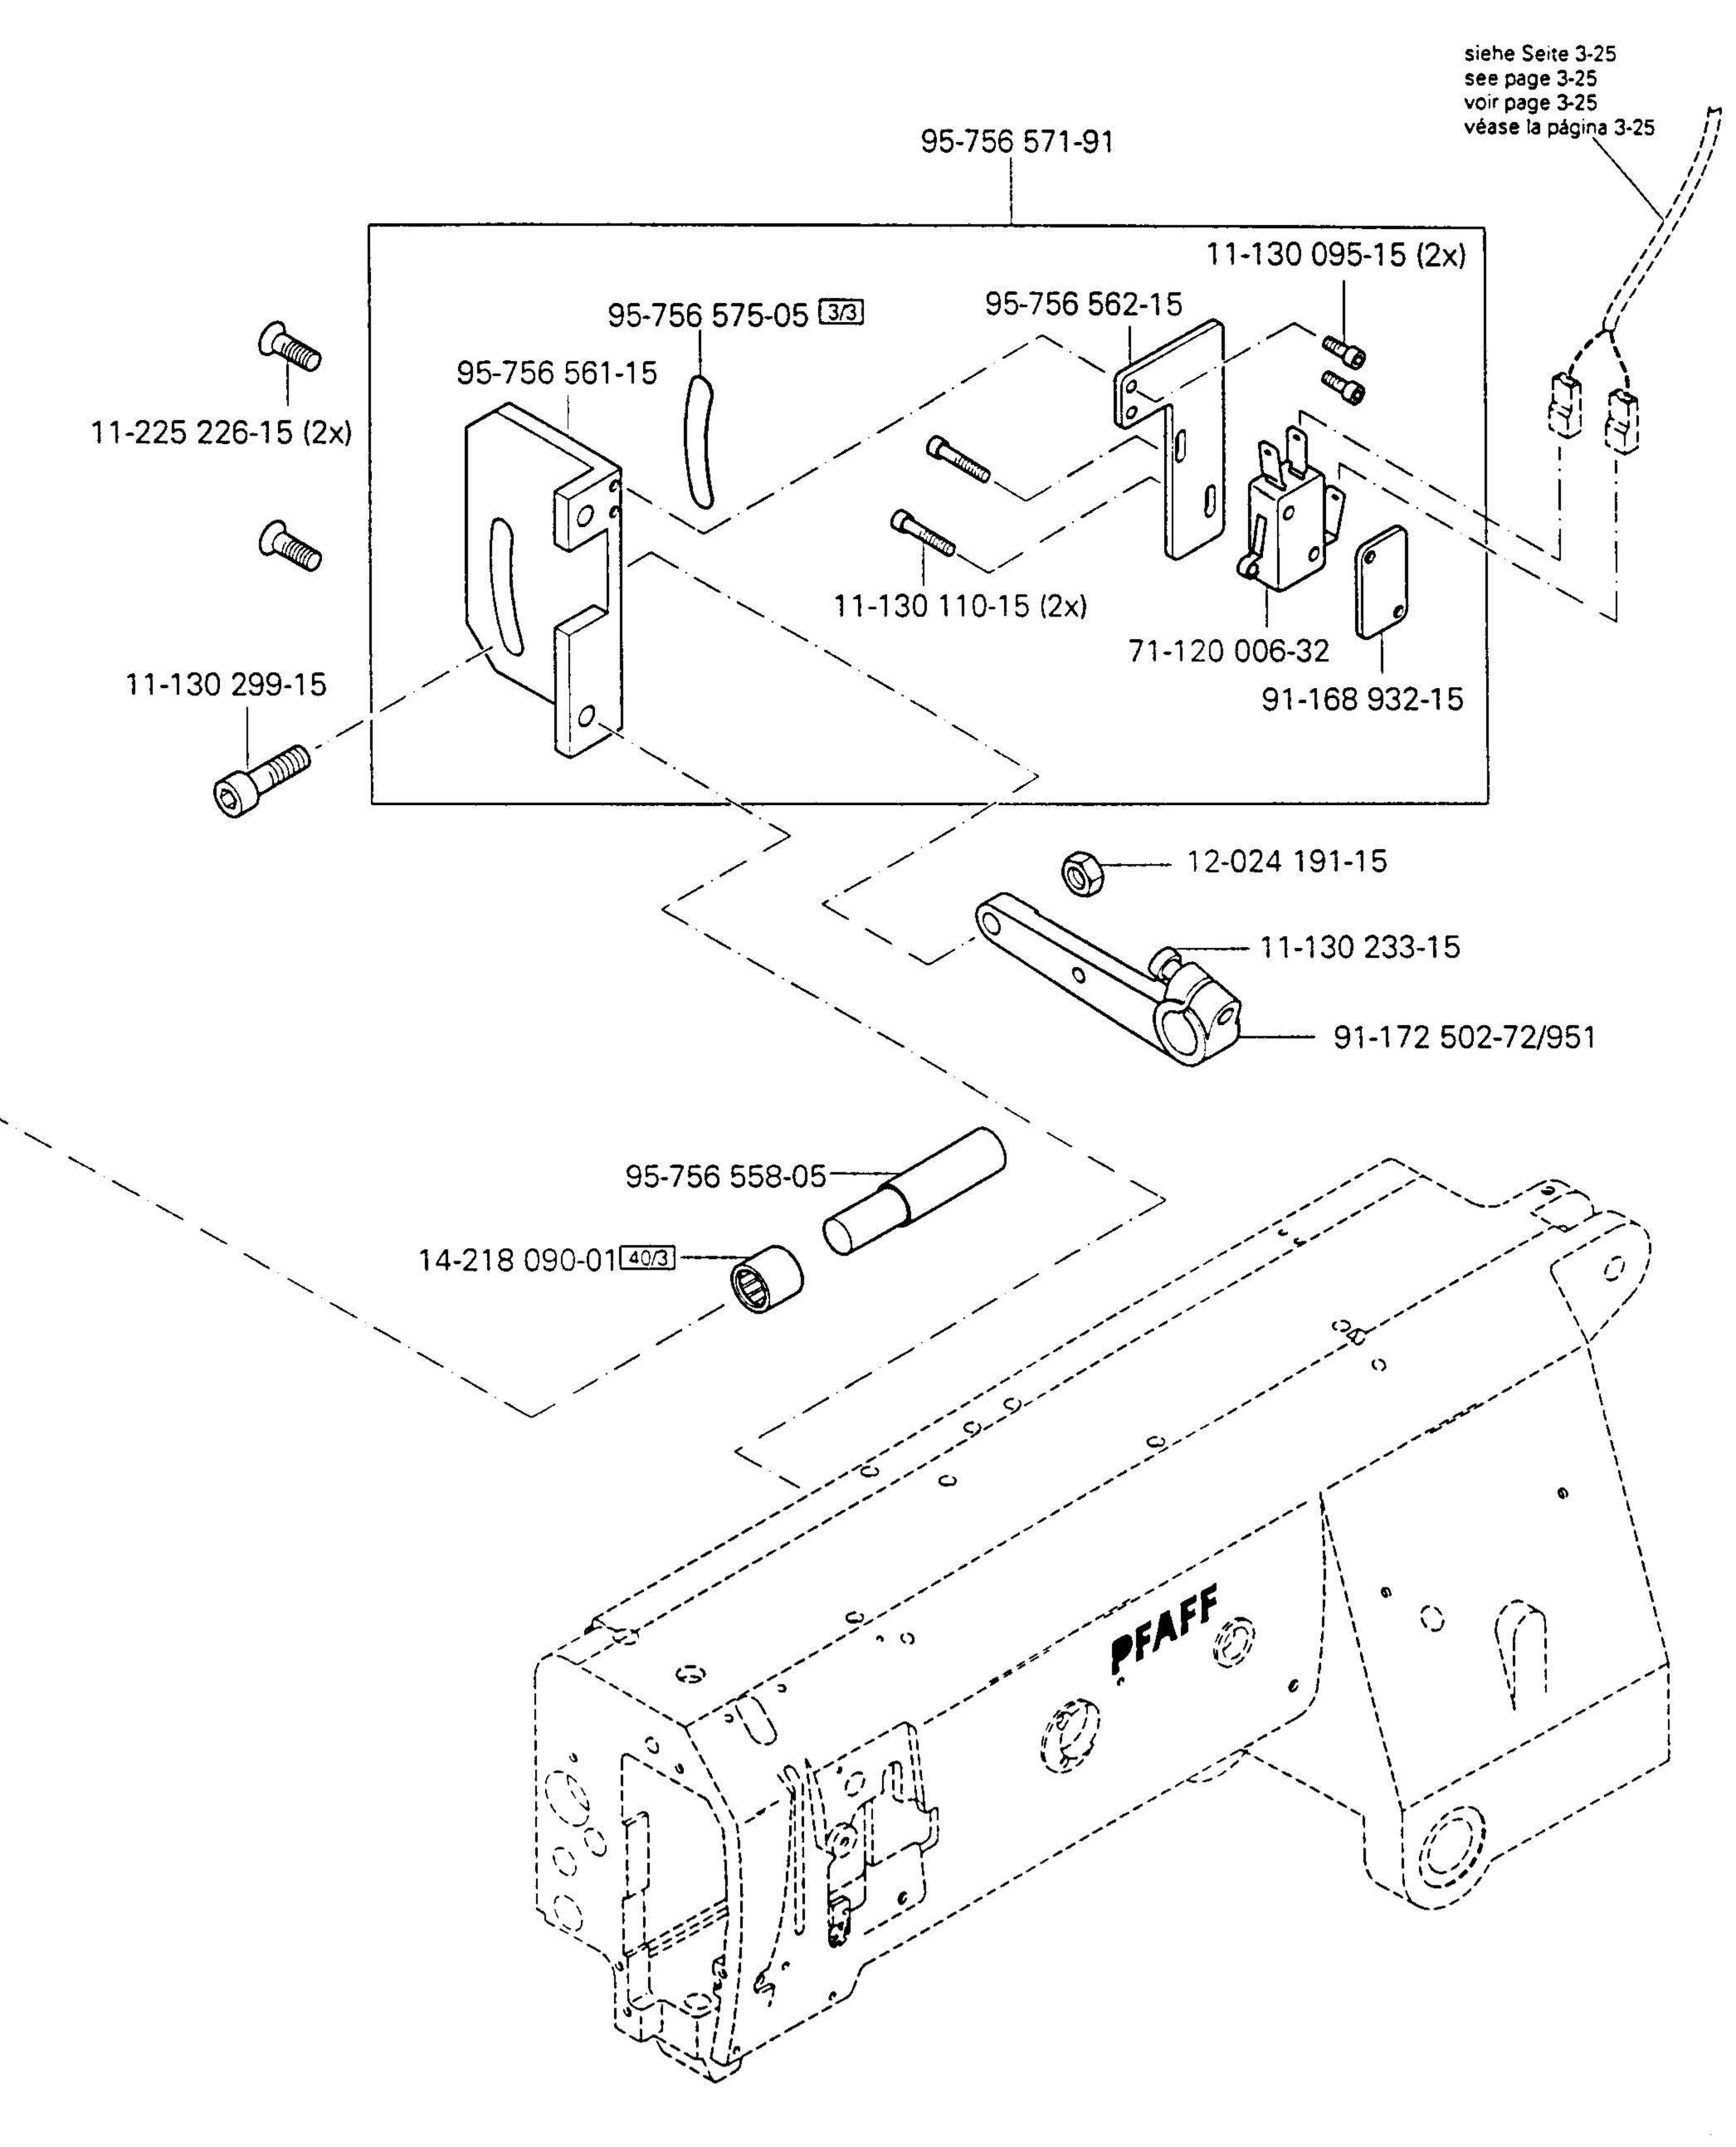

#### 96 Länge angeben.

State length.
Préciser longueur.
Indíquese la largura

**PFAFF** 

.

.

PFAFF 3587-2/01

Kopfteile Needle head parts 3.02 Pièces de tête Piezas de la cabeza PFAFF 3587-2/01 Anschluß siehe Seite 3-25 For connection see page 3-25 Raccord, cf. page 3-25 Para la conexión, véase la pág. 3-25 25-308 820-30 96 Anschluß siehe Seite 3-26 For connection see page 3-26 1-106 923-25 Raccord, cf. page 3-26 91-291 133-91 Para la conexión, véase la pág. 3-26 99-135 066-91 91-266 353-05 91-166 889-05 91-266 037-05 11-106 923-25 0 91-266 757-05 ( 91-166 889-05 99-135 490-91 11-130 089-15 (2x) 91-266 456-91 11-130 281-15 91-176 332-25 Anschluß siehe Seite 3-13 For connection see page 3-13 11-210 165-15 Raccord, cf. page 3-13 1-132 169-15 Para la conexión, véase la pág. 3-13 91-166 559-25 95-775 937-25 25-308 820-30 96 95-775 944-91 91-176 431-05 95-775 800-91 91-118 430-25-11-210 165-15 0 91-700 412-25 95-775 929-71/698 99-135 490-91 95-775 939-91 91-056 193-25 91-056 193-25 95-775 930-25 91-266 414-05 (2x) 11-330 169-15 12-640 130-55 91-056 760-05 12-005 154-25 91-056 192-25 91-176 464-05 (2x)-91-002 065-05 (4x) 13-033 109-05 91-002 262-25 (2x) 91-010 183-05 (2x) 13-033 091-05 91-700 412-25 11-174 176-15 11-180 169-25 91-105 447-25 (2x) 91-176 337-15 91-168 194-71/698 (2x)