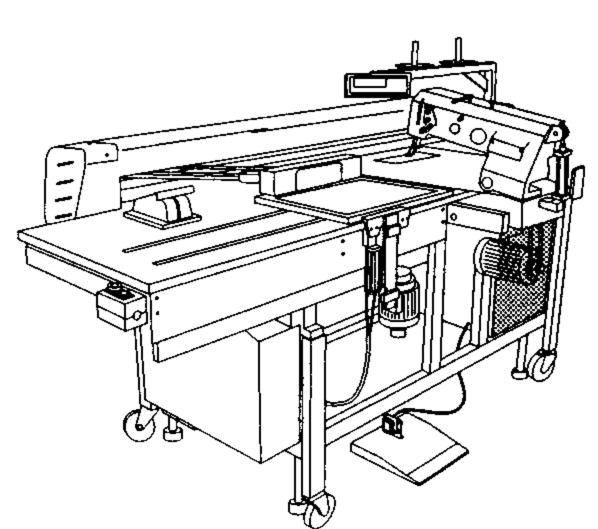

S) j

siehe Seite 3-20

see page 3-20

voir page 3-20

véase la página 3-20

Gestell mit Anbauteilen Stand with assembly parts Bâti avec éléments de montage Bancada con piezas de montje PFAFF 3587-2/01 siehe Seite 3-27 see page 3-27 voir page 3-27 95-776 299-05 véase la página 3-27 95-776 453-91 95-776 453-91 95-776 299-05 95-775 534-91 95-775 582-15 95-776 076-11 95-775 534-91 95-775 581-15 95-775 582-15 **◎**—12-333 230-15 95-776 076-11 11-130 389-15 95-775 581-15 **-- 12-333 230-15** 95-776 299-05 siehe Seite 3-27 see page 3-27 voir page 3-27 11-130 389-15 véase la página 3-27 95-776 453-91 95-776 453-91 95-776 299-05 95-775 534-91 95-775 582-15 95-776 076-11 95-775 581-15 95-775 534-91 - 12-499 210-45 95-775 582-15 95-776 076-11 11-032 390-15 95-775 581-15 12-333 230-15 11-130 389-15