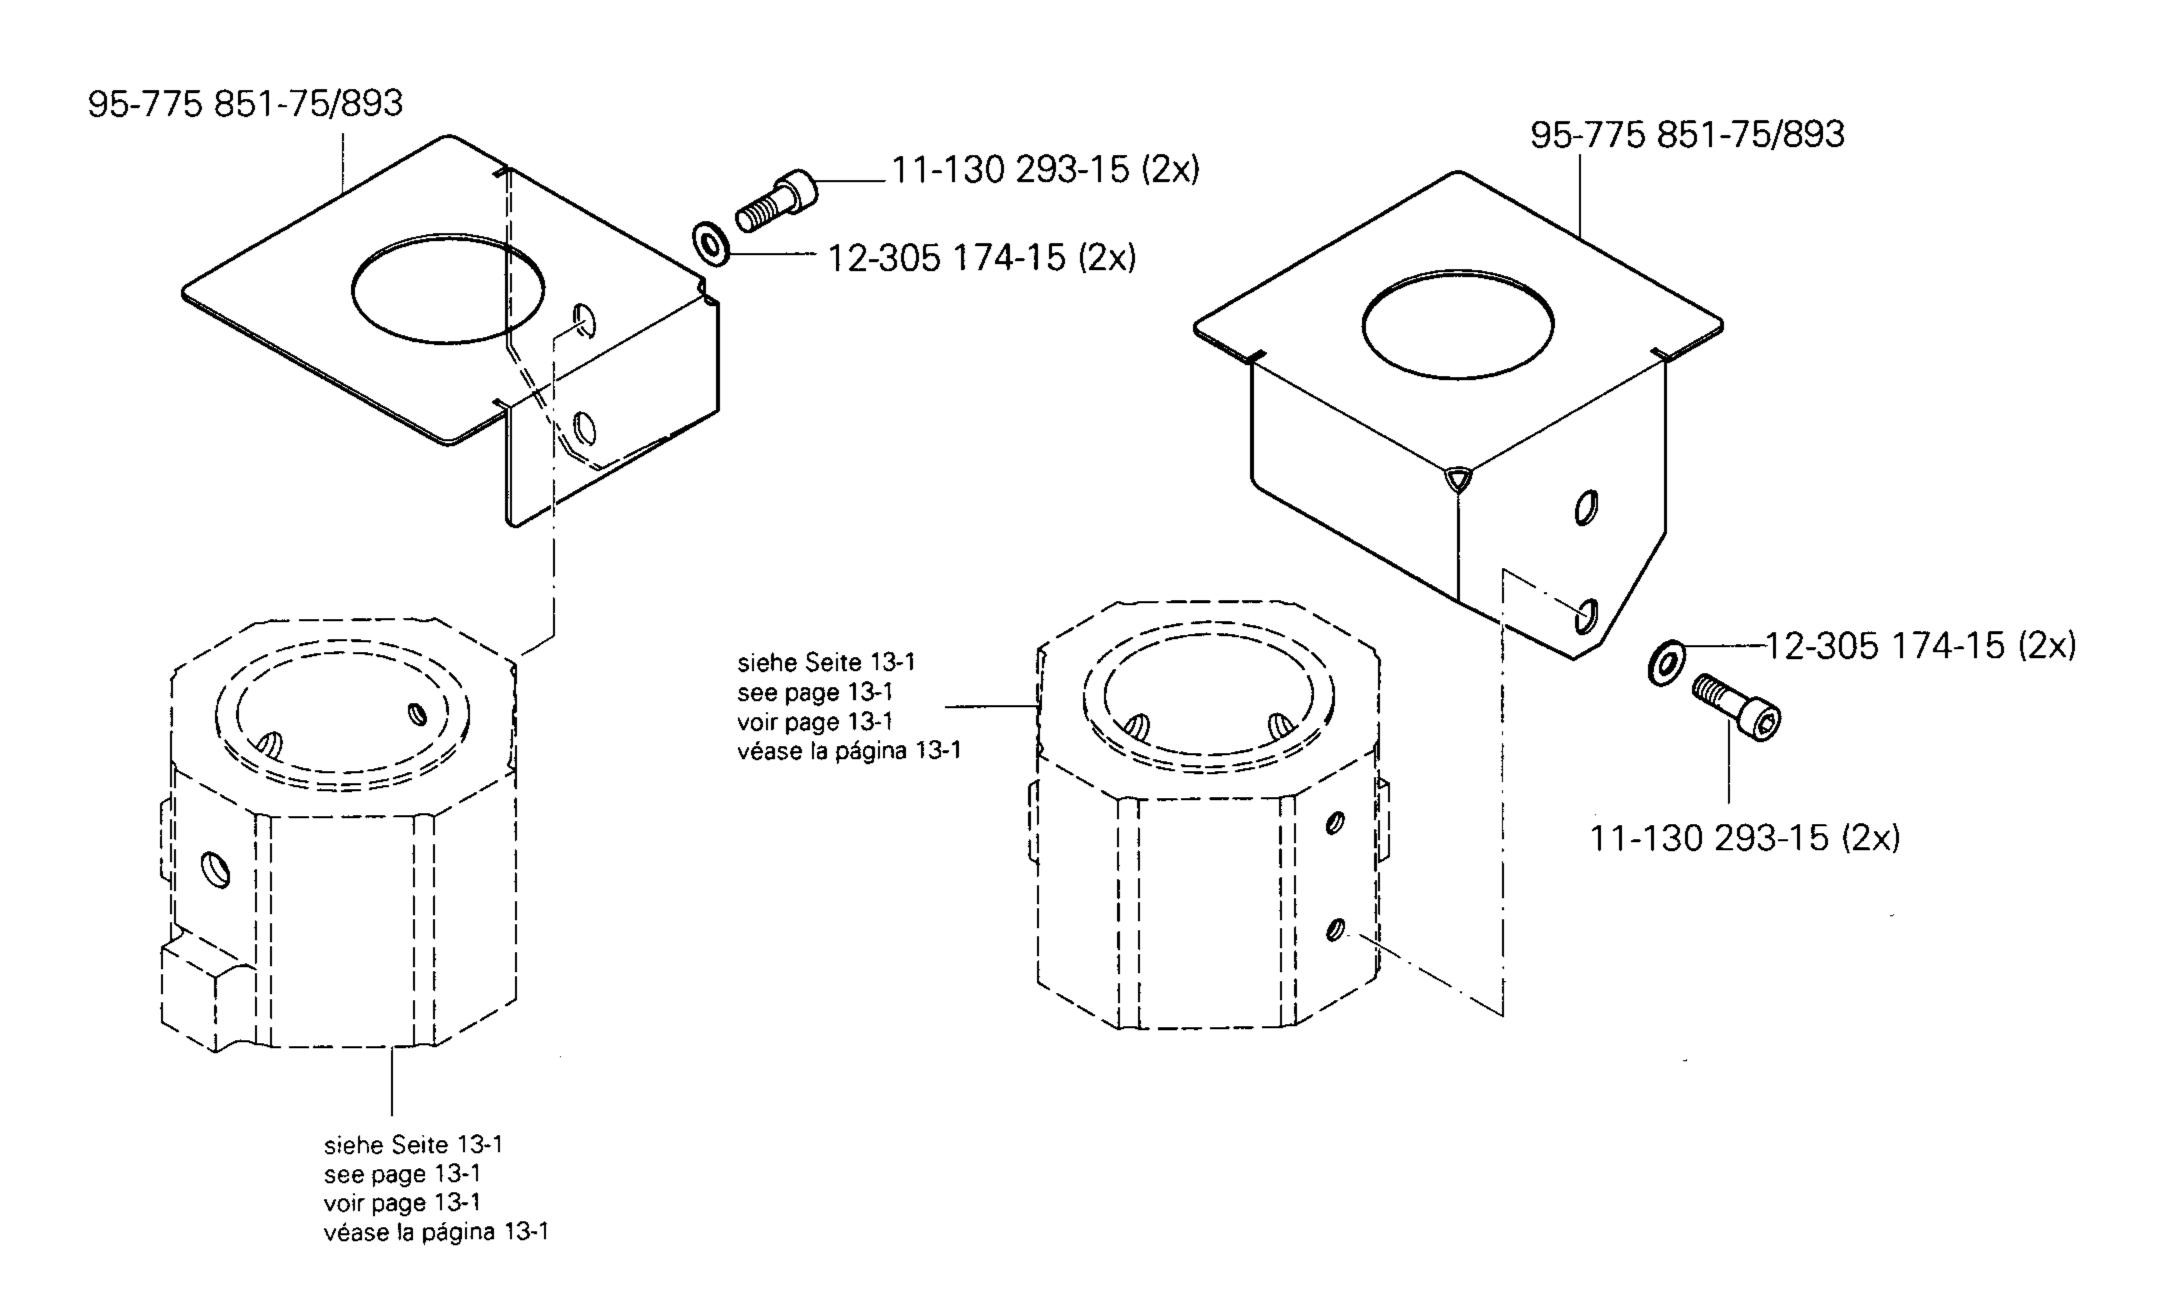

|       |                                                                                               | Pa<br>Pa | <b>Seite</b><br>Page<br>Page<br>Página |   |
|-------|-----------------------------------------------------------------------------------------------|----------|----------------------------------------|---|
| 10.01 | Zubehörteile                                                                                  | 10       | -                                      | 1 |
| 10.02 | Garnrollenständer                                                                             | 10       | -                                      | 2 |
| 11    | Einstellehren Adjustment gauges Calibres Calibres de ajuste                                   | 11       | -                                      | 1 |
| 12    | Schmiermittel-Übersicht  Overview of lubricants  Tableau de lubrifiants  Tabla de lubricantes | 12       | -                                      | 1 |
| 13    | Optionen Options Options Options Opciones                                                     |          |                                        |   |
| 13.01 | Höhenverstellung für Gestell                                                                  | 13       | -                                      | 1 |
| 13.02 | Transportrolle                                                                                | 13       | -                                      | 6 |
| 13.03 | Nähschablonen Sewing jigs Patrons de couture Plantillas de costura                            | 13       | -                                      | 7 |
| 13.04 | Schablonenverriegelung                                                                        | 13       | -                                      | 8 |