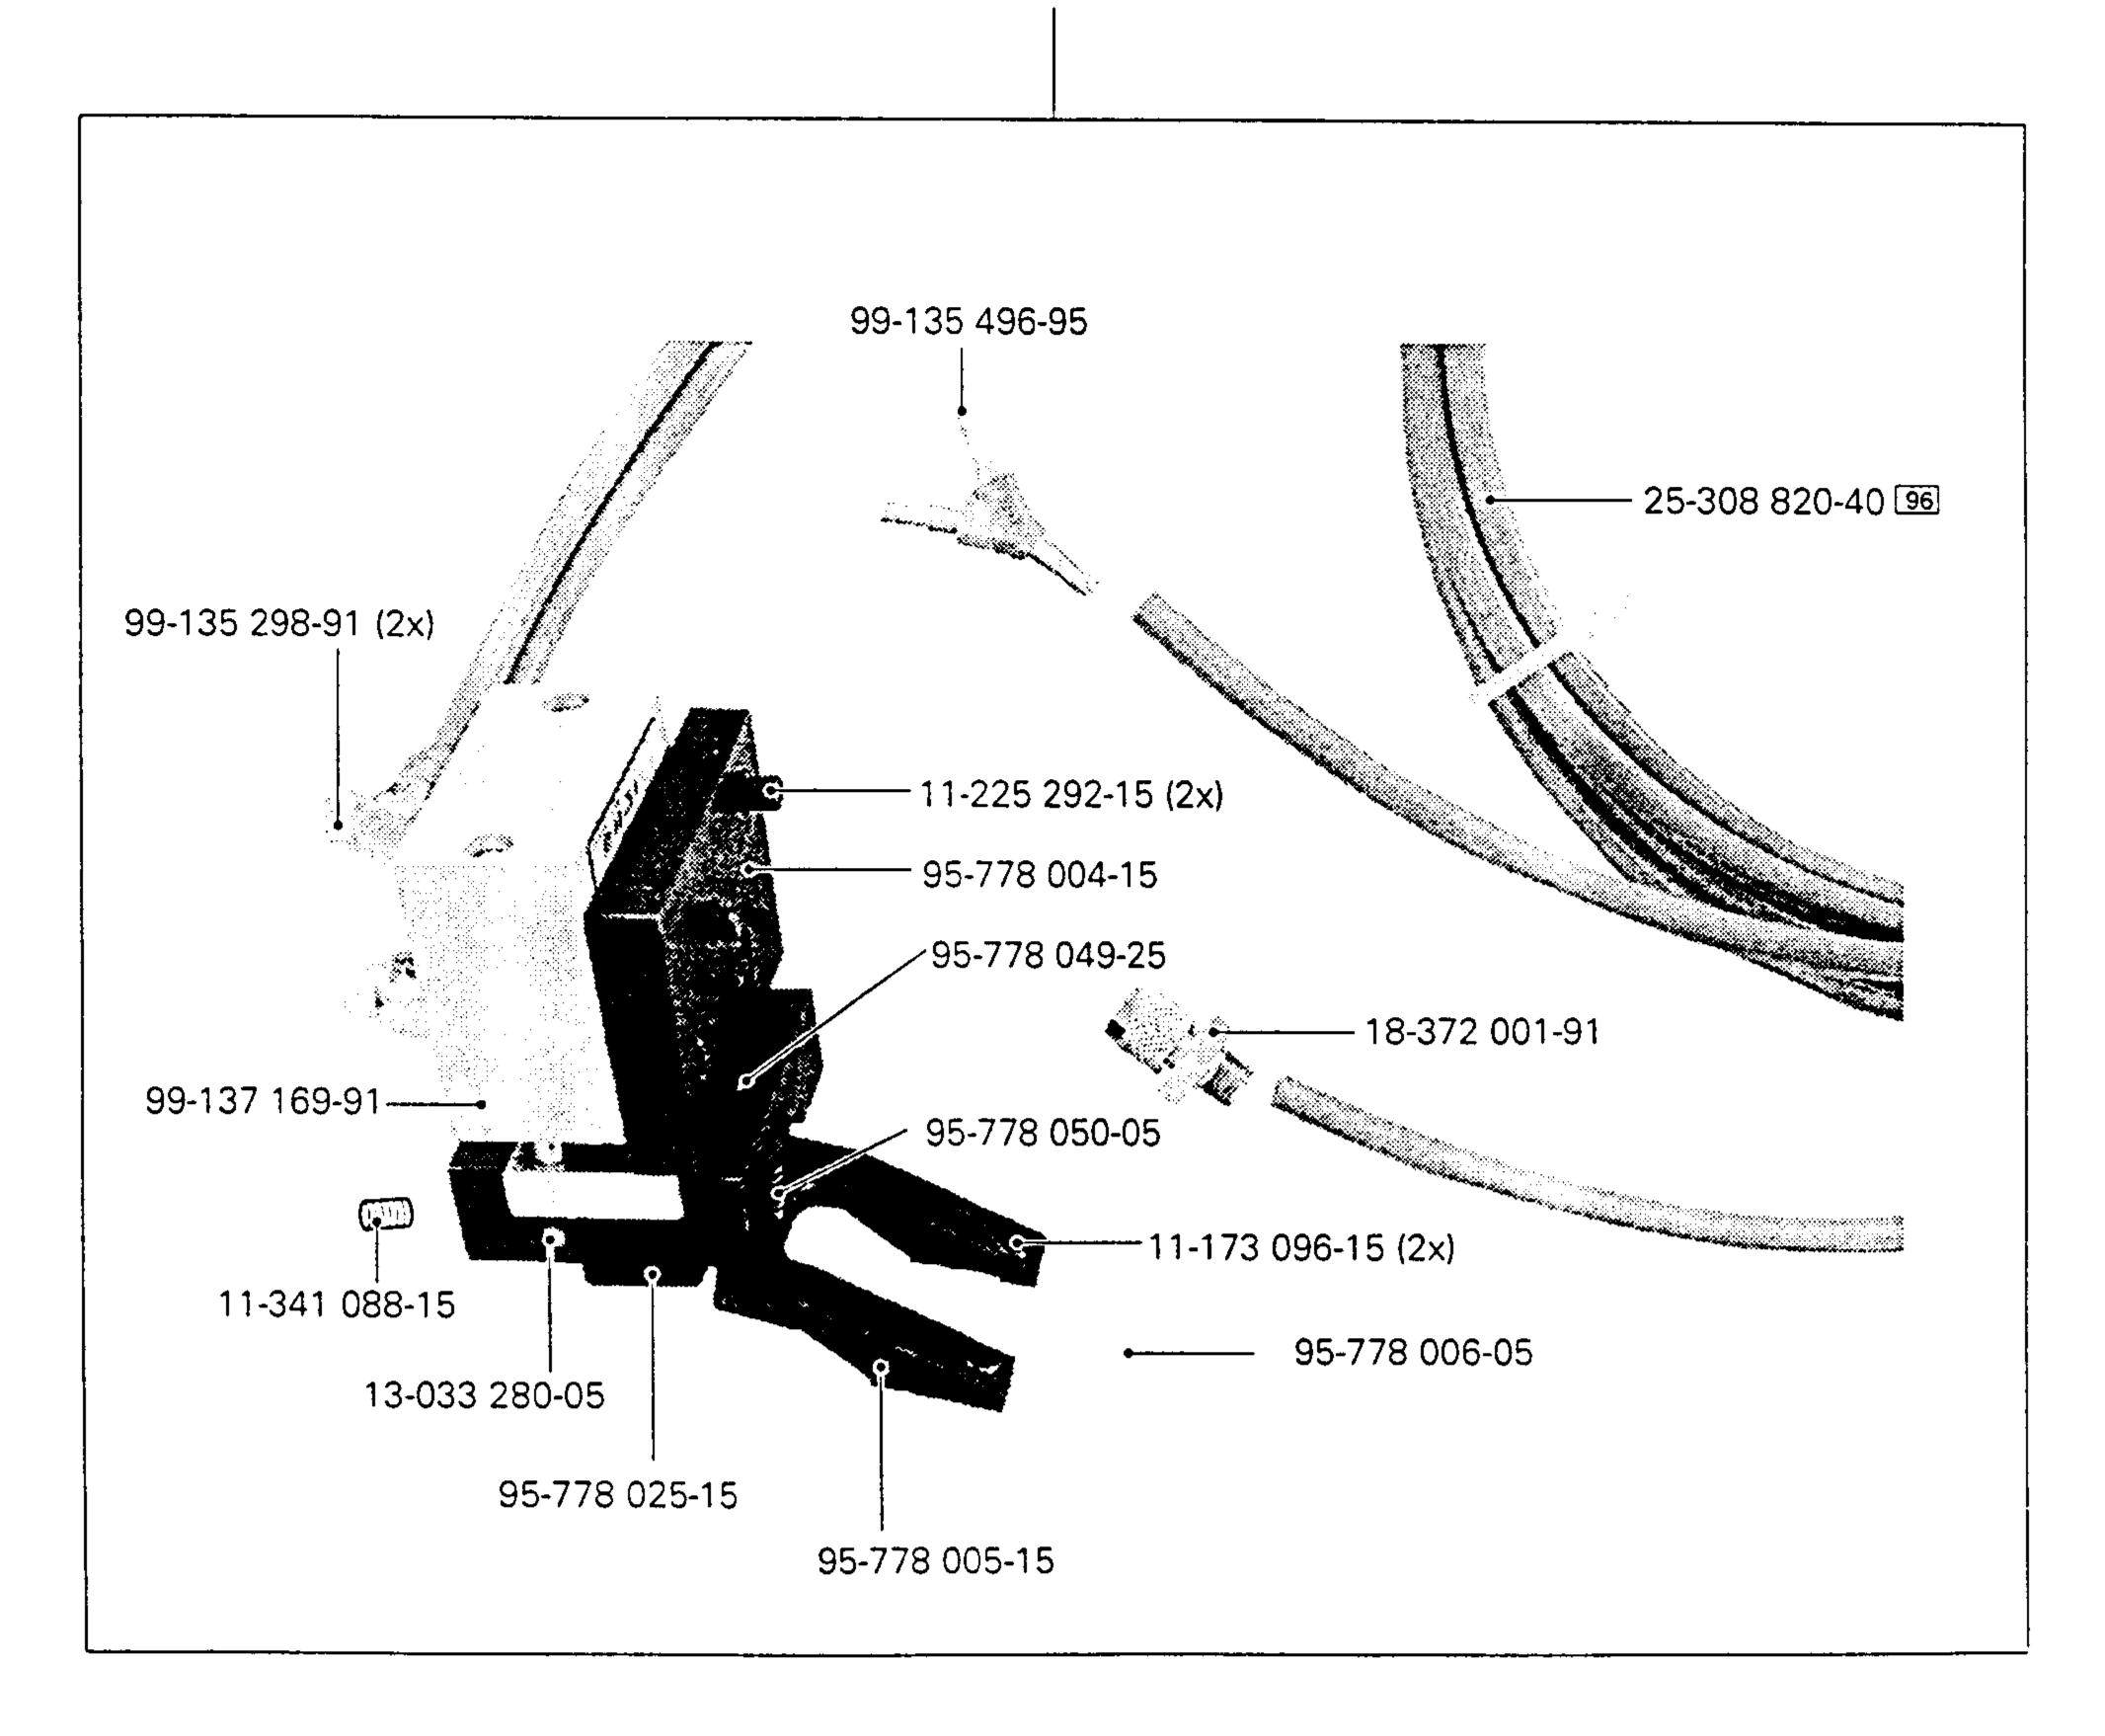

#### 96 Länge angeben.

State length.
Préciser longueur.
Indíquese la largura

**PFAFF** 

.

.

PFAFF 3587-2/01

Kopfteile Needle head parts 3.02 Pièces de tête Piezas de la cabeza PFAFF 3587-2/01 Anschluß siehe Seite 3-25 For connection see page 3-25 Raccord, cf. page 3-25 Para la conexión, véase la pág. 3-25 25-308 820-30 96 Anschluß siehe Seite 3-26 For connection see page 3-26 1-106 923-25 Raccord, cf. page 3-26 91-291 133-91 Para la conexión, véase la pág. 3-26 99-135 066-91 91-266 353-05 91-166 889-05 91-266 037-05 11-106 923-25 0 91-266 757-05 ( 91-166 889-05 99-135 490-91 11-130 089-15 (2x) 91-266 456-91 11-130 281-15 91-176 332-25 Anschluß siehe Seite 3-13 For connection see page 3-13 11-210 165-15 Raccord, cf. page 3-13 1-132 169-15 Para la conexión, véase la pág. 3-13 91-166 559-25 95-775 937-25 25-308 820-30 96 95-775 944-91 91-176 431-05 95-775 800-91 91-118 430-25-11-210 165-15 0 91-700 412-25 95-775 929-71/698 99-135 490-91 95-775 939-91 91-056 193-25 91-056 193-25 95-775 930-25 91-266 414-05 (2x) 11-330 169-15 12-640 130-55 91-056 760-05 12-005 154-25 91-056 192-25 91-176 464-05 (2x)-91-002 065-05 (4x) 13-033 109-05 91-002 262-25 (2x) 91-010 183-05 (2x) 13-033 091-05 91-700 412-25 11-174 176-15 11-180 169-25 91-105 447-25 (2x) 91-176 337-15 91-168 194-71/698 (2x)