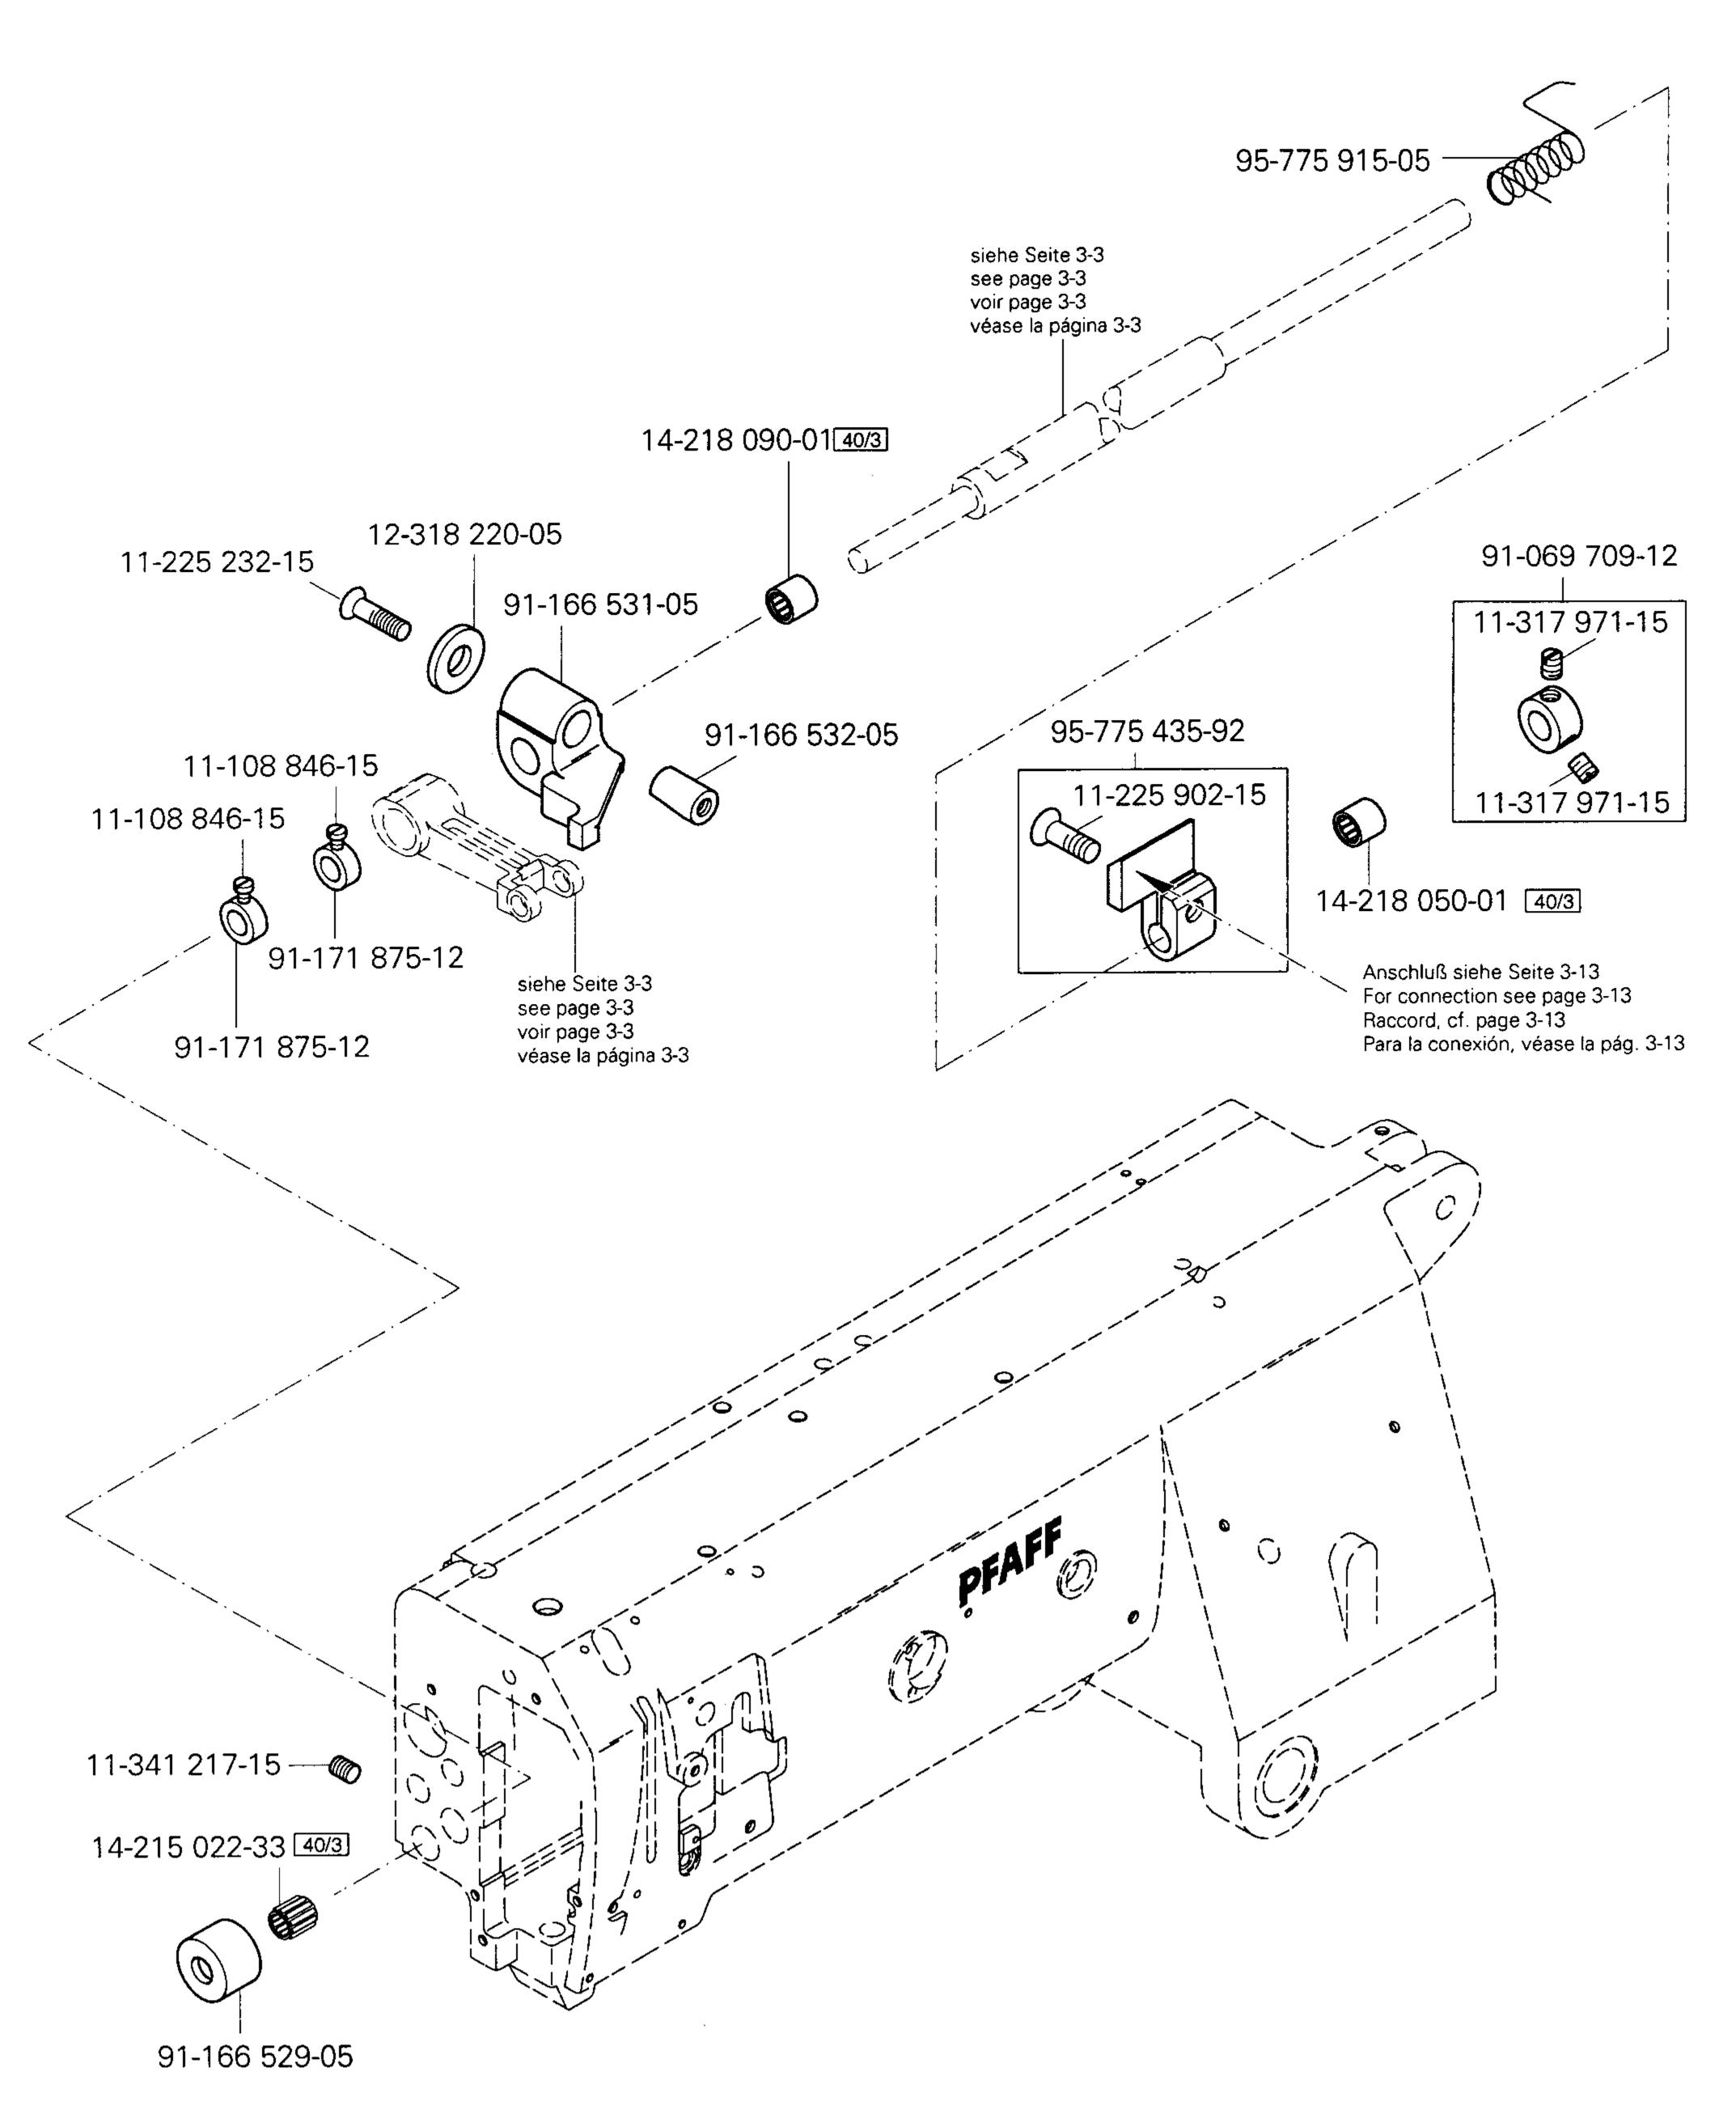

#### 96 Länge angeben.

State length.
Préciser longueur.
Indíquese la largura

**PFAFF** 

.

.

PFAFF 3587-2/01

Kopfteile Needle head parts 3.02 Pièces de tête Piezas de la cabeza PFAFF 3587-2/01 Anschluß siehe Seite 3-25 For connection see page 3-25 Raccord, cf. page 3-25 Para la conexión, véase la pág. 3-25 25-308 820-30 96 Anschluß siehe Seite 3-26 For connection see page 3-26 1-106 923-25 Raccord, cf. page 3-26 91-291 133-91 Para la conexión, véase la pág. 3-26 99-135 066-91 91-266 353-05 91-166 889-05 91-266 037-05 11-106 923-25 0 91-266 757-05 ( 91-166 889-05 99-135 490-91 11-130 089-15 (2x) 91-266 456-91 11-130 281-15 91-176 332-25 Anschluß siehe Seite 3-13 For connection see page 3-13 11-210 165-15 Raccord, cf. page 3-13 1-132 169-15 Para la conexión, véase la pág. 3-13 91-166 559-25 95-775 937-25 25-308 820-30 96 95-775 944-91 91-176 431-05 95-775 800-91 91-118 430-25-11-210 165-15 0 91-700 412-25 95-775 929-71/698 99-135 490-91 95-775 939-91 91-056 193-25 91-056 193-25 95-775 930-25 91-266 414-05 (2x) 11-330 169-15 12-640 130-55 91-056 760-05 12-005 154-25 91-056 192-25 91-176 464-05 (2x)-91-002 065-05 (4x) 13-033 109-05 91-002 262-25 (2x) 91-010 183-05 (2x) 13-033 091-05 91-700 412-25 11-174 176-15 11-180 169-25 91-105 447-25 (2x) 91-176 337-15 91-168 194-71/698 (2x)

91-176 378-05

91-176 373-21

91-701 522-25

91-176 324-25 **0** 12-315 090-25

91-176 329-05

11-172 127-25

91-266 411-25

Armteile Arm parts Pièces de bras

Armene

Armteile Arm parts Pièces de bras

3 - 12

**C**PFAFF

Armteile Arm parts Pièces de bras

Armteile Arm parts

3.04

99-115 425-91