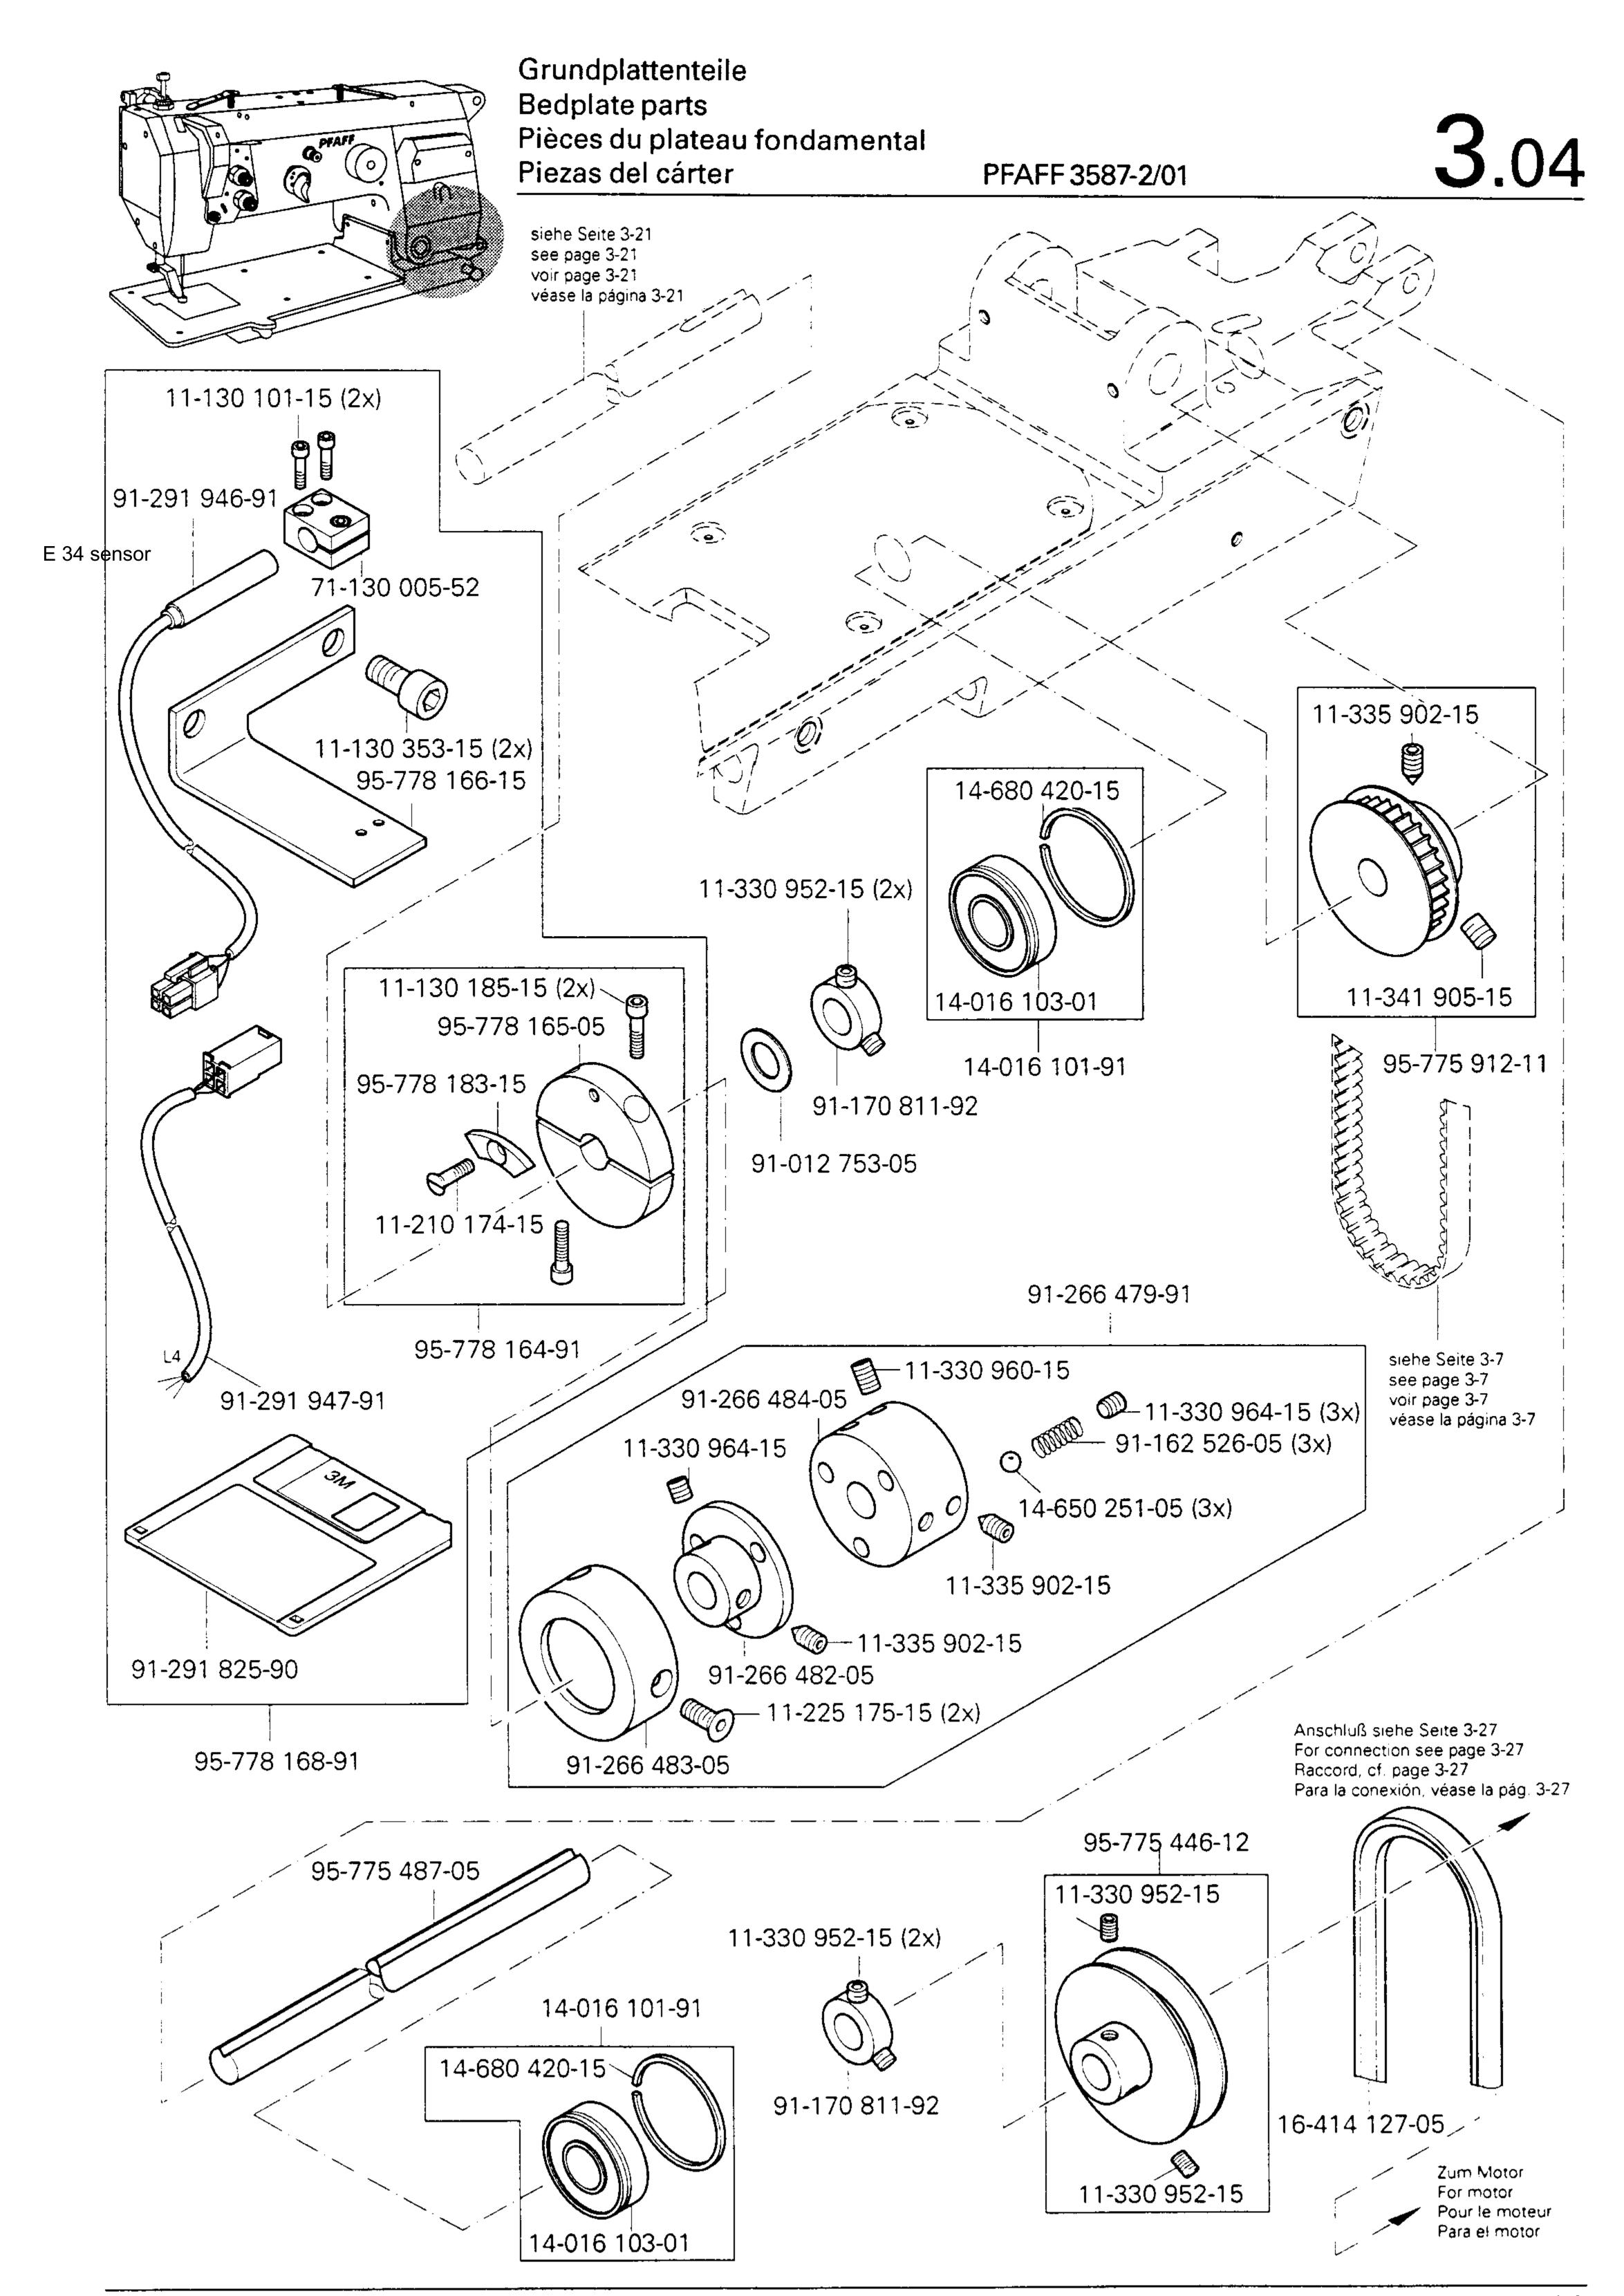

91-118 045-91

Anschluß siehe Seite 3-20 For connection see page 3-20 Raccord, cf. page 3-20 Para la conexión, véase la pág. 3-20 3.04

Grundplattenteile Bedplate parts Pièces du plateau fondemental

Grundplattenteile Bedplate parts Pièces du plateau fondemental PFAFF 3587-2/01 Piezas del cárter siehe Seite 3-6 see page 3-6 voir page 3-6 véase la página 3-6 siehe Seite 3-15 see page 3-15 voir page 3-15 véase la página 3-15 siehe Seite 3-16 see page 3-16 voir page 3-16 véase la página 3-16 siehe Seite 3-1 siehe Seite 3-2 see page 3-1 see page 3-2 voir page 3-1 voir page 3-2 véase la página 3-1 véase la página 3-2 siehe Seite 3-6 see page 3-6 voir page 3-6 véase la página 3-6 siehe Seite 3-13 see page 3-13 voir page 3-13 véase la página 3-13 95-775 497-15 12-005 215-15 11-340 382-15 12-005 215-15 99-135 601-91 (10x)siehe Seite 3-24 see page 3-24 voir page 3-24 véase la página 3-24 99-135 809-91 11-130 173-15 (4x)