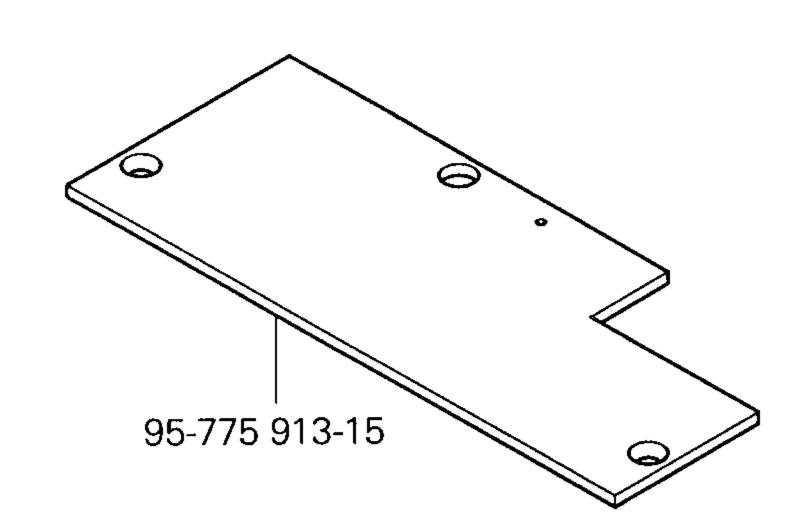

## Schablonenwechseleinrichtung Clamp on-off loader 13.05 Changeur de patrons Dispositivo de cambio de la plantilla PFAFF 3587-2/01

Anschluß siehe Seite 13-11 For connection see page 13-11 Raccord, cf. page 13-11

For connection see page 13-12

Para la conexión, véase la pág. 13-12

Raccord, cf. page 13-12

95-778 053-90

Anschluß siehe Seite 8-5 For connection see page 8-5 Raccord, cf. page 8-5 Para la conexión, véase la pág. 8-5