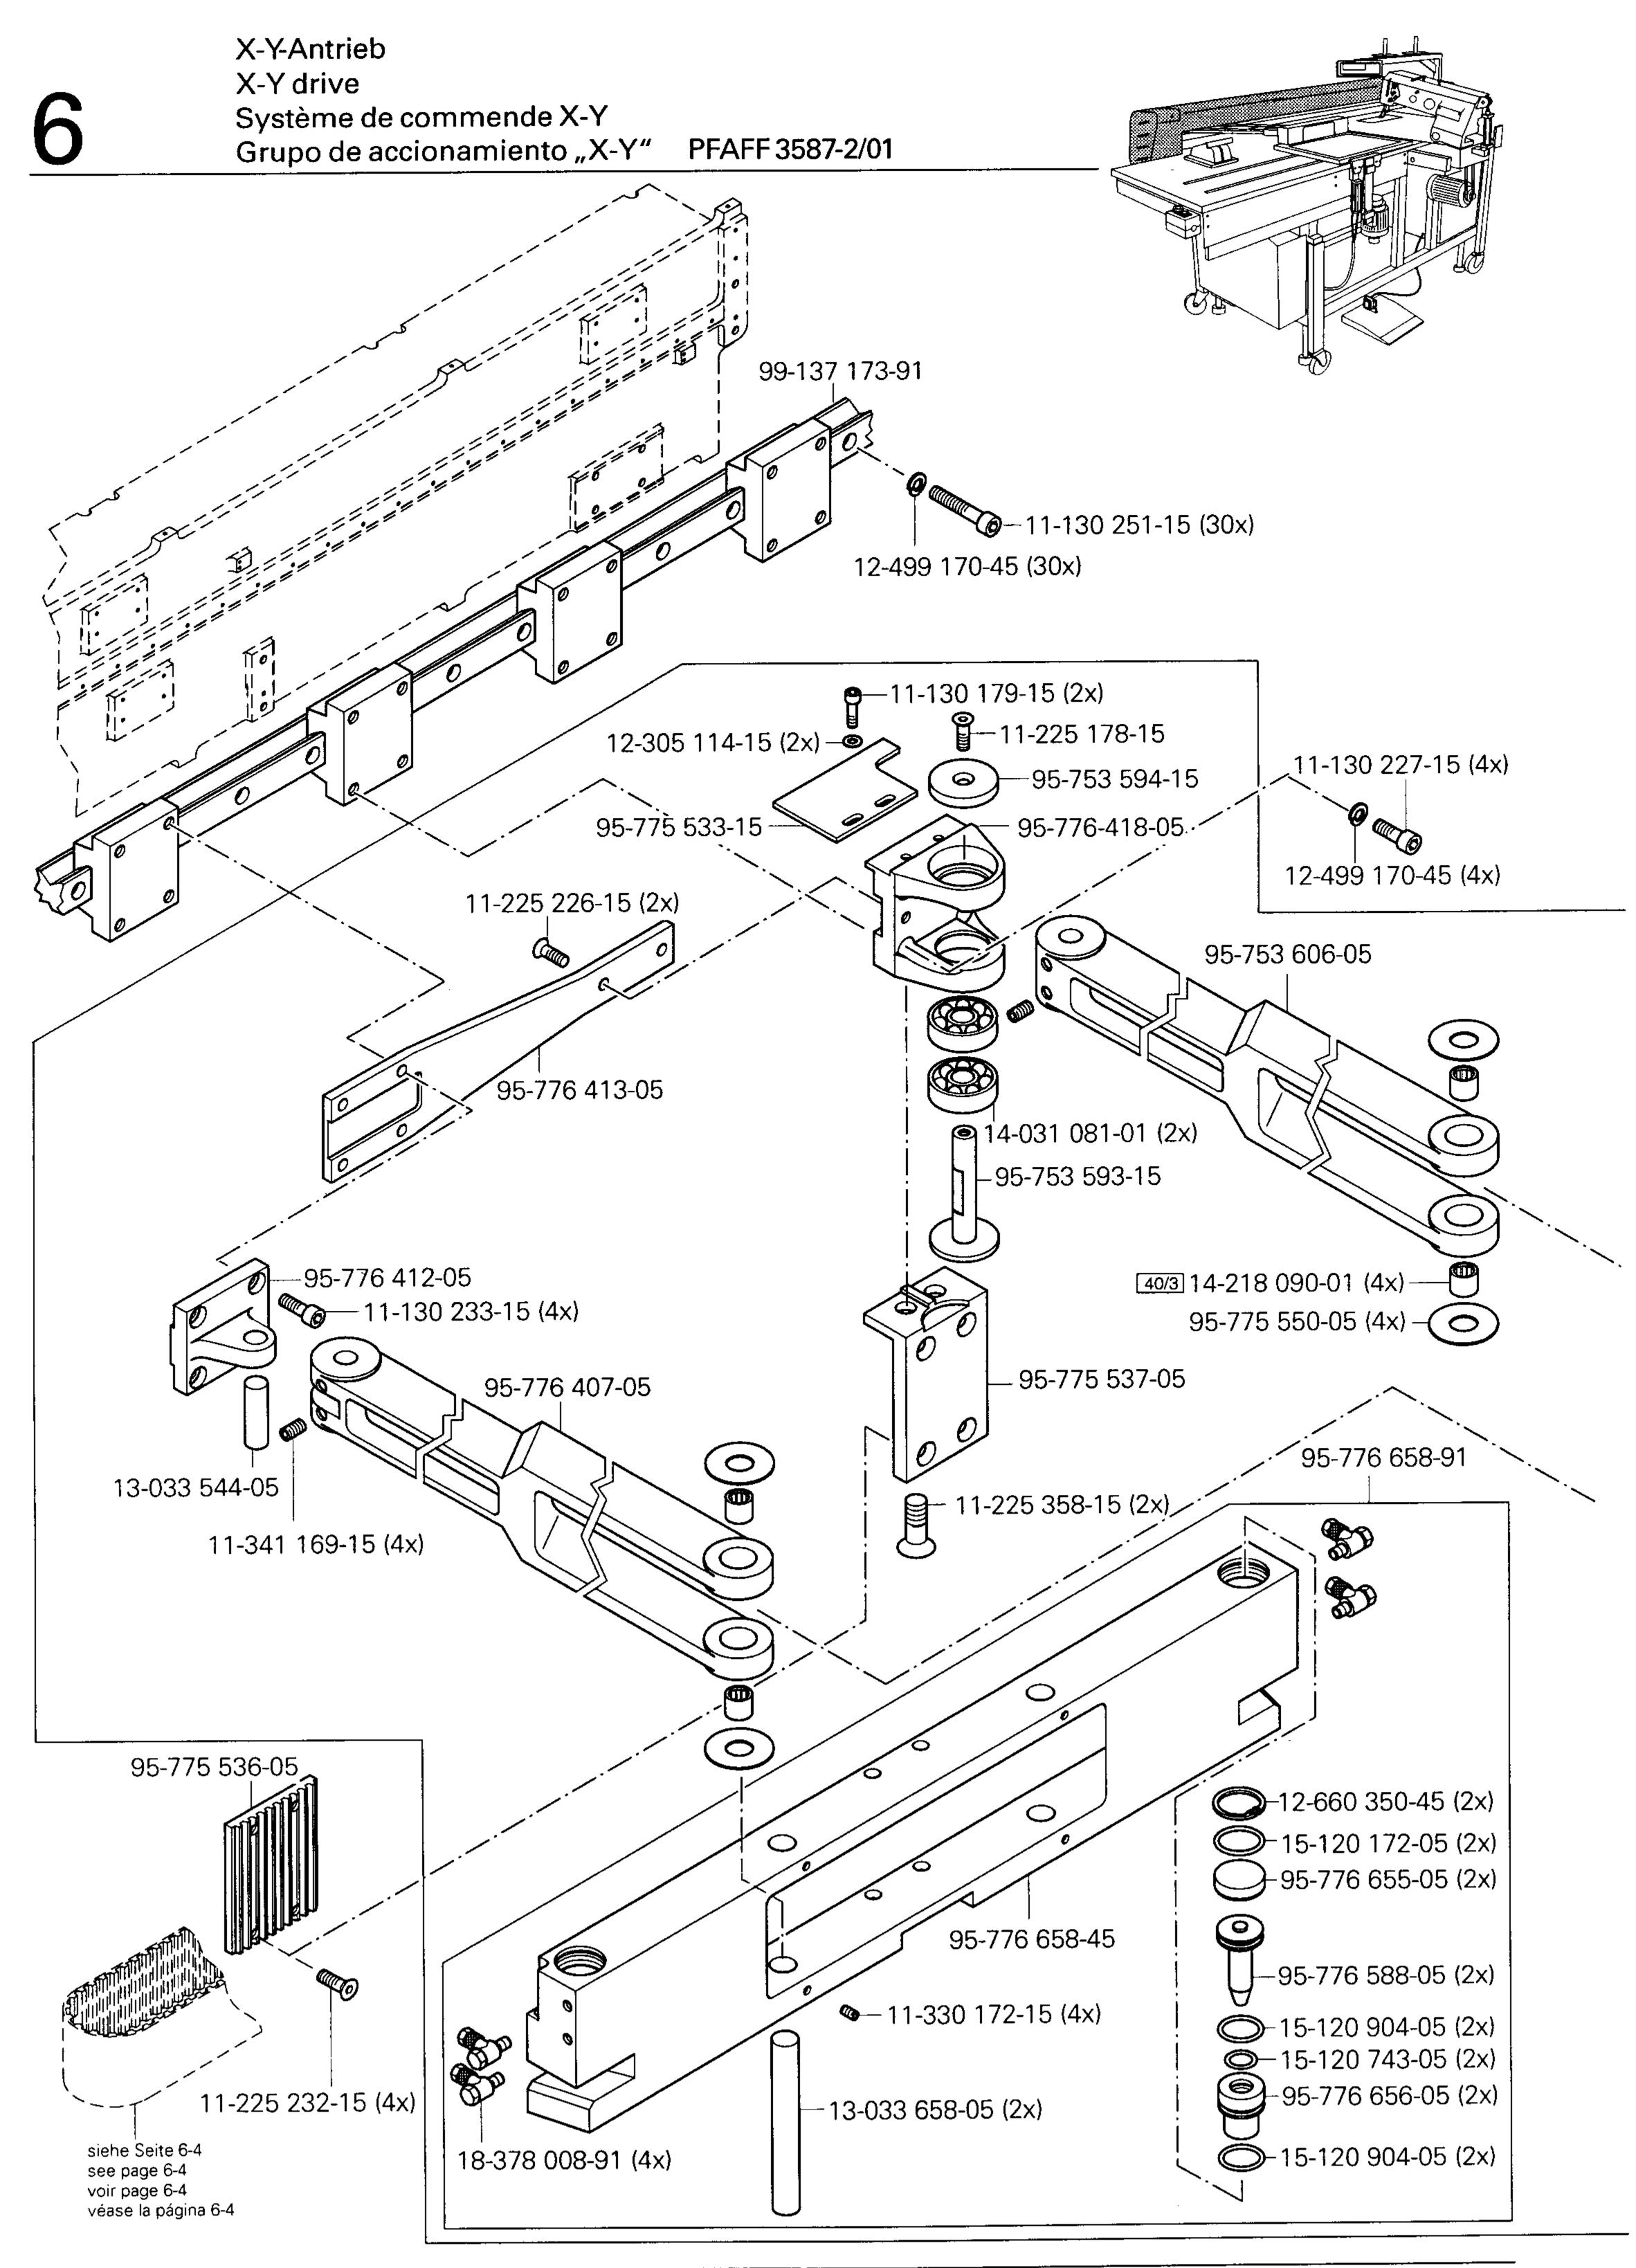

- Die Seriennummer der Maschine, für die diese Teileliste Gültigkeit hat, ist auf der Titelseite aufgeführt.
- Alle Teile sind so abgebildet, wie sie in der Maschine funktionsmäßig zusammengehören.
- Gestrichelt dargestellte Teile zeigen angrenzende Teile aus anderen Funktionsgruppen.
- Im oberen Teil der Bildseiten befindet sich eine Gesamtansicht der Maschine .
- Der Einbauort der dargestellten Teile wird durch eine gerasterte Fläche gekennzeichnet.
- Einrahmungen auf den Bildseiten zeigen, aus welchen Einzelteilen sich die Gruppenteile zusammensetzen.
- Die auf den Bildseiten verwendeten Schlüsselzeichen ( ; 2 ; 3 usw.) sind im Kapitel "Erläuterungen der Schlüsselzeichen" aufgelistet.
- The serial number of the machine to which this parts list applies is indicated on the cover page.
- All parts are illustrated in function groups with the parts which they function together with in the machine.
- Parts illustrated with broken lines are parts from other function groups which border on the illustrated function group.
- The above section of the page of illustrations contains a total view of the machine. The place for the installation of the parts pictured here is marked by the grid.
- The framed-in sections on the illustration pages show the individual parts comprising a group.
- The key markings used on the illustrated pages ( ☐; 2 ; 3 etc.) are listed in the chapter "Explanation of key markings".
- Le numéro de-série de la machine pour laquelle cette liste de pièces est valable est indiqué sur la première page.
- Toutes les pièces sont représentées en fonction de leur groupement fonctionnel dans la machine.
- Les pièces hâchurées indiquent les pièces limitrophes de groupes de fonctions différents.
- La partie supérieure des pages de figures comprend une présentation globale de la machine. L'emplacement des pièces représentées est signalé par quadrillages.
- Les parties encadrées sur les pages à illustrations reprèsentent les pièces individuelles
- formant groupe.
- Vous trouverez au chapitre "Explication des symboles" une liste des symboles utilisés sur les pages de figures ( \_\_\_\_; 2 ; 3 etc.)
- El número de serie de la máquina para la cual tiene validez esta lista de piezas va indicado en la página de título.
- odas las piezas están ilustradas tal como aparecen en la máquina para su funcionamiento.
- Las piezas representadas con rayitas muestran piezas colindantes de otros grupos de funciones.
- En la parte superior de las páginas ilustradas se puede ver una vista en conjunto de la máquina.
- El lugar de montaje de la pieza representada va caracterizada mediante una superficie reticulada.
- Los recuadros en las páginas ilustradas indican las piezas individuales de que se componen los grupos.
- Los signos clave ( ; 2 ; 3 etc.) empleados en las páginas con ilustraciones van listados en el capítulo "Explicaciones de los signos clave".