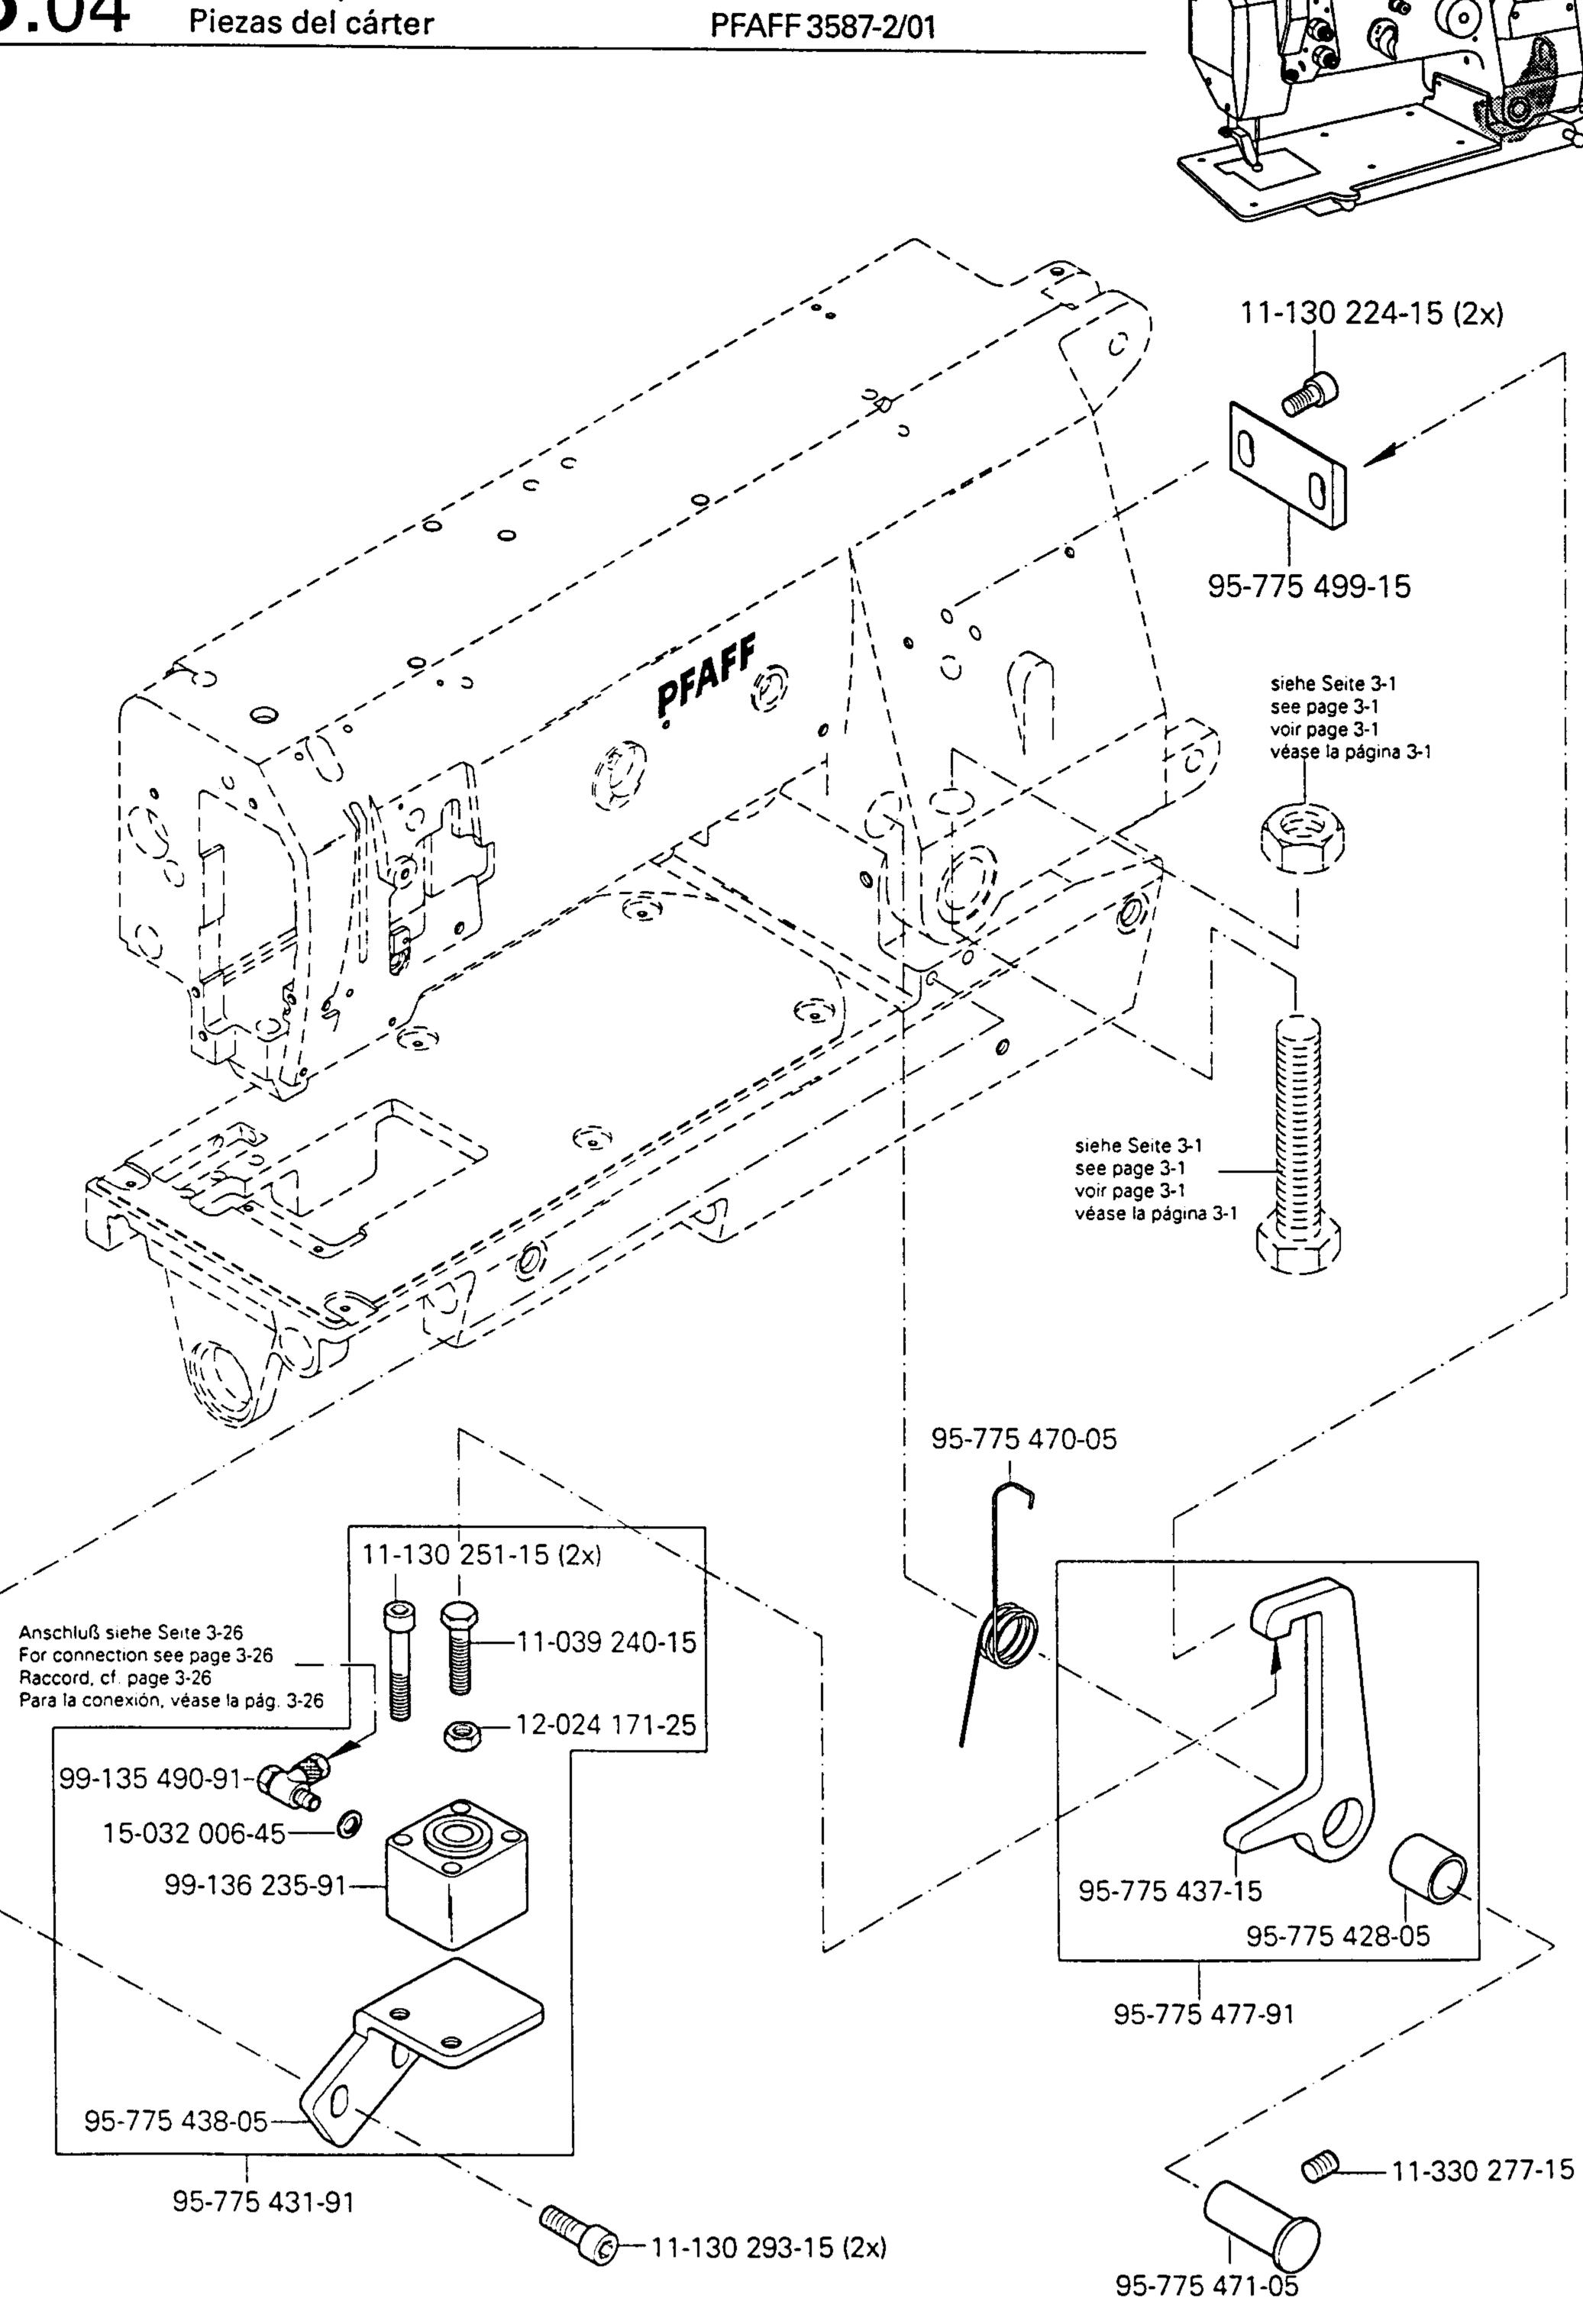

91-118 045-91

Anschluß siehe Seite 3-20 For connection see page 3-20 Raccord, cf. page 3-20 Para la conexión, véase la pág. 3-20 3.04

Grundplattenteile Bedplate parts Pièces du plateau fondemental

Grundplattenteile Bedplate parts Pièces du plateau fondemental PFAFF 3587-2/01 Piezas del cárter siehe Seite 3-6 see page 3-6 voir page 3-6 véase la página 3-6 siehe Seite 3-15 see page 3-15 voir page 3-15 véase la página 3-15 siehe Seite 3-16 see page 3-16 voir page 3-16 véase la página 3-16 siehe Seite 3-1 siehe Seite 3-2 see page 3-1 see page 3-2 voir page 3-1 voir page 3-2 véase la página 3-1 véase la página 3-2 siehe Seite 3-6 see page 3-6 voir page 3-6 véase la página 3-6 siehe Seite 3-13 see page 3-13 voir page 3-13 véase la página 3-13 95-775 497-15 12-005 215-15 11-340 382-15 12-005 215-15 99-135 601-91 (10x)siehe Seite 3-24 see page 3-24 voir page 3-24 véase la página 3-24 99-135 809-91 11-130 173-15 (4x)