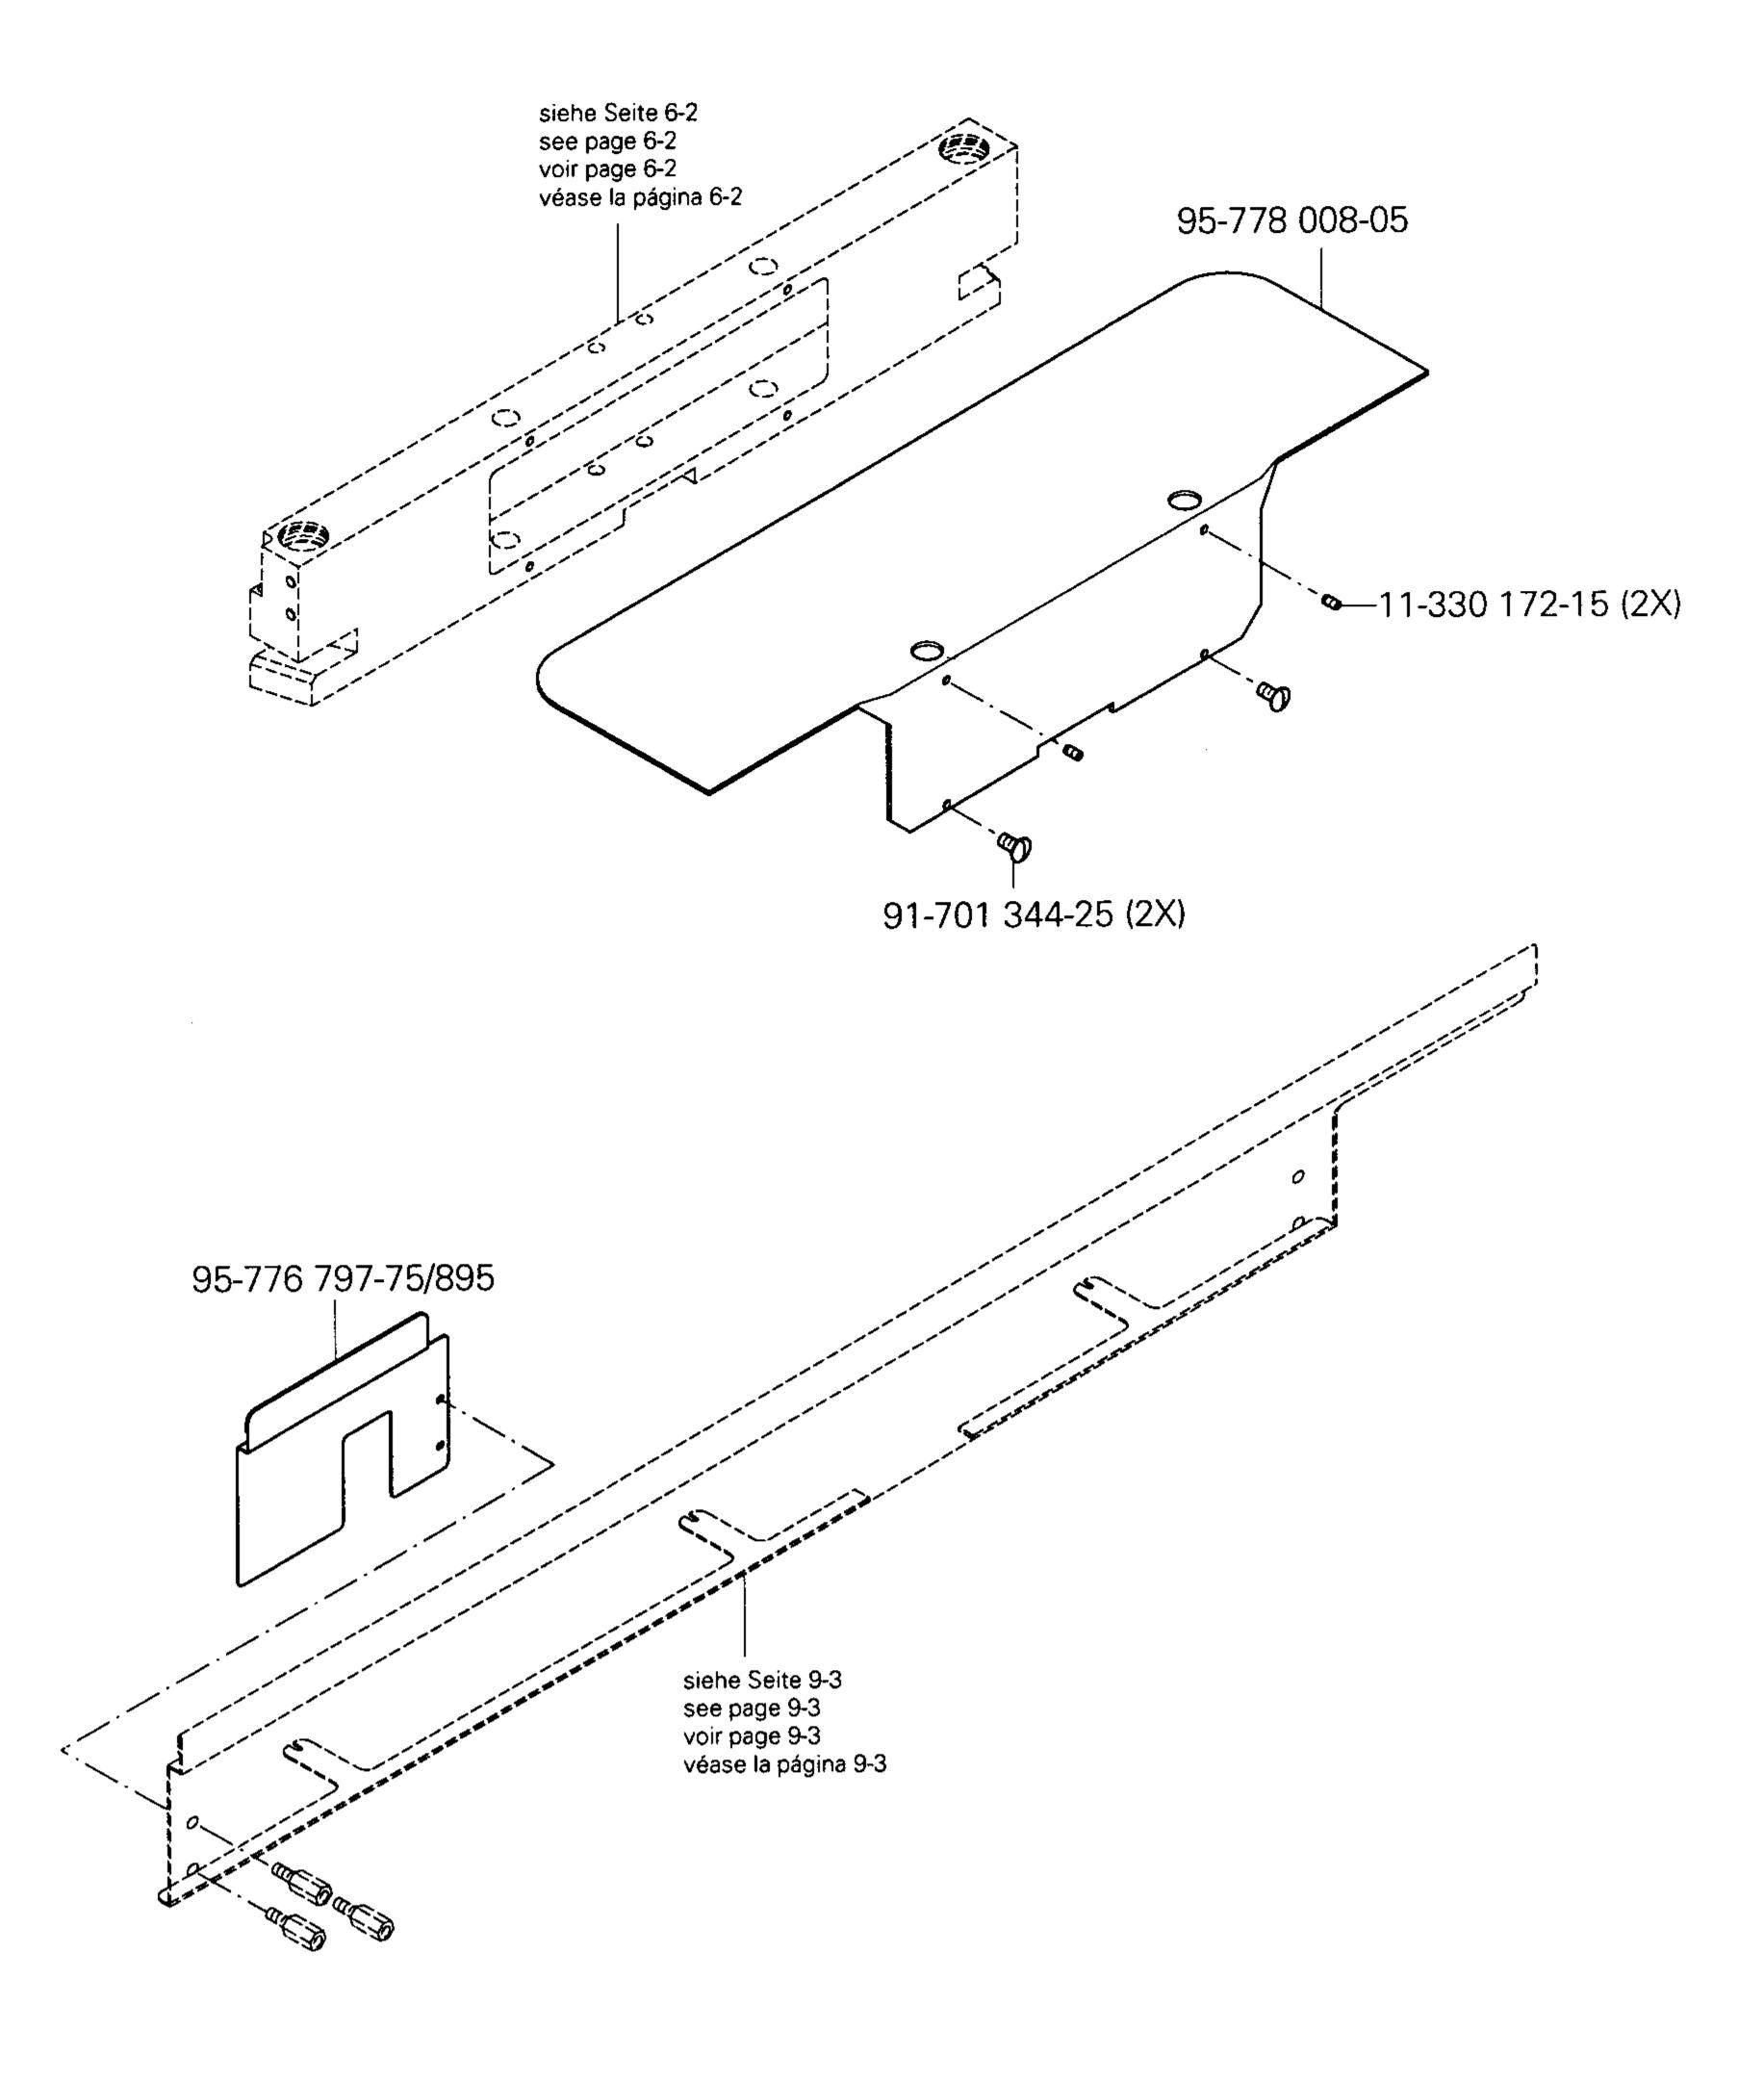

Anschluß siehe Seite 9-1

Raccord, cf. page 9-1

For connection see page 9-1

Para la conexión, véase la pág. 9-1

siehe Seite 3-17

see page 3-17

voir page 3-17

véase la página 3-17

S) j

siehe Seite 3-20

see page 3-20

voir page 3-20

véase la página 3-20

Gestell mit Anbauteilen Stand with assembly parts Bâti avec éléments de montage Bancada con piezas de montje PFAFF 3587-2/01 siehe Seite 3-27 see page 3-27 voir page 3-27 95-776 299-05 véase la página 3-27 95-776 453-91 95-776 453-91 95-776 299-05 95-775 534-91 95-775 582-15 95-776 076-11 95-775 534-91 95-775 581-15 95-775 582-15 **◎**—12-333 230-15 95-776 076-11 11-130 389-15 95-775 581-15 **-- 12-333 230-15** 95-776 299-05 siehe Seite 3-27 see page 3-27 voir page 3-27 11-130 389-15 véase la página 3-27 95-776 453-91 95-776 453-91 95-776 299-05 95-775 534-91 95-775 582-15 95-776 076-11 95-775 581-15 95-775 534-91 - 12-499 210-45 95-775 582-15 95-776 076-11 11-032 390-15 95-775 581-15 12-333 230-15 11-130 389-15