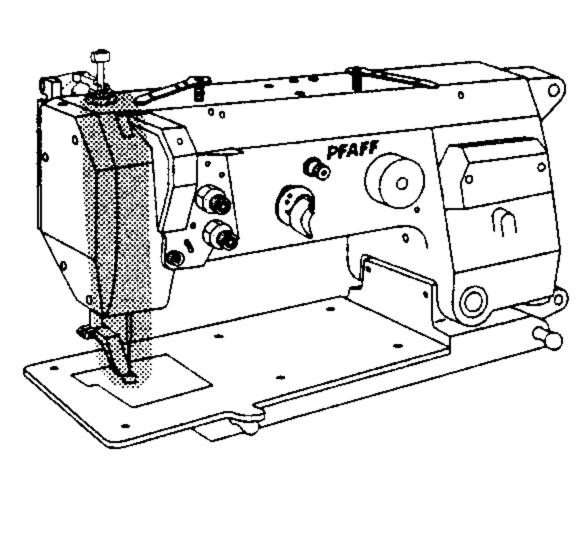

#### 96 Länge angeben.

State length.
Préciser longueur.
Indíquese la largura

**PFAFF** 

.

.

PFAFF 3587-2/01

Kopfteile Needle head parts 3.02 Pièces de tête Piezas de la cabeza PFAFF 3587-2/01 Anschluß siehe Seite 3-25 For connection see page 3-25 Raccord, cf. page 3-25 Para la conexión, véase la pág. 3-25 25-308 820-30 96 Anschluß siehe Seite 3-26 For connection see page 3-26 1-106 923-25 Raccord, cf. page 3-26 91-291 133-91 Para la conexión, véase la pág. 3-26 99-135 066-91 91-266 353-05 91-166 889-05 91-266 037-05 11-106 923-25 0 91-266 757-05 ( 91-166 889-05 99-135 490-91 11-130 089-15 (2x) 91-266 456-91 11-130 281-15 91-176 332-25 Anschluß siehe Seite 3-13 For connection see page 3-13 11-210 165-15 Raccord, cf. page 3-13 1-132 169-15 Para la conexión, véase la pág. 3-13 91-166 559-25 95-775 937-25 25-308 820-30 96 95-775 944-91 91-176 431-05 95-775 800-91 91-118 430-25-11-210 165-15 0 91-700 412-25 95-775 929-71/698 99-135 490-91 95-775 939-91 91-056 193-25 91-056 193-25 95-775 930-25 91-266 414-05 (2x) 11-330 169-15 12-640 130-55 91-056 760-05 12-005 154-25 91-056 192-25 91-176 464-05 (2x)-91-002 065-05 (4x) 13-033 109-05 91-002 262-25 (2x) 91-010 183-05 (2x) 13-033 091-05 91-700 412-25 11-174 176-15 11-180 169-25 91-105 447-25 (2x) 91-176 337-15 91-168 194-71/698 (2x)