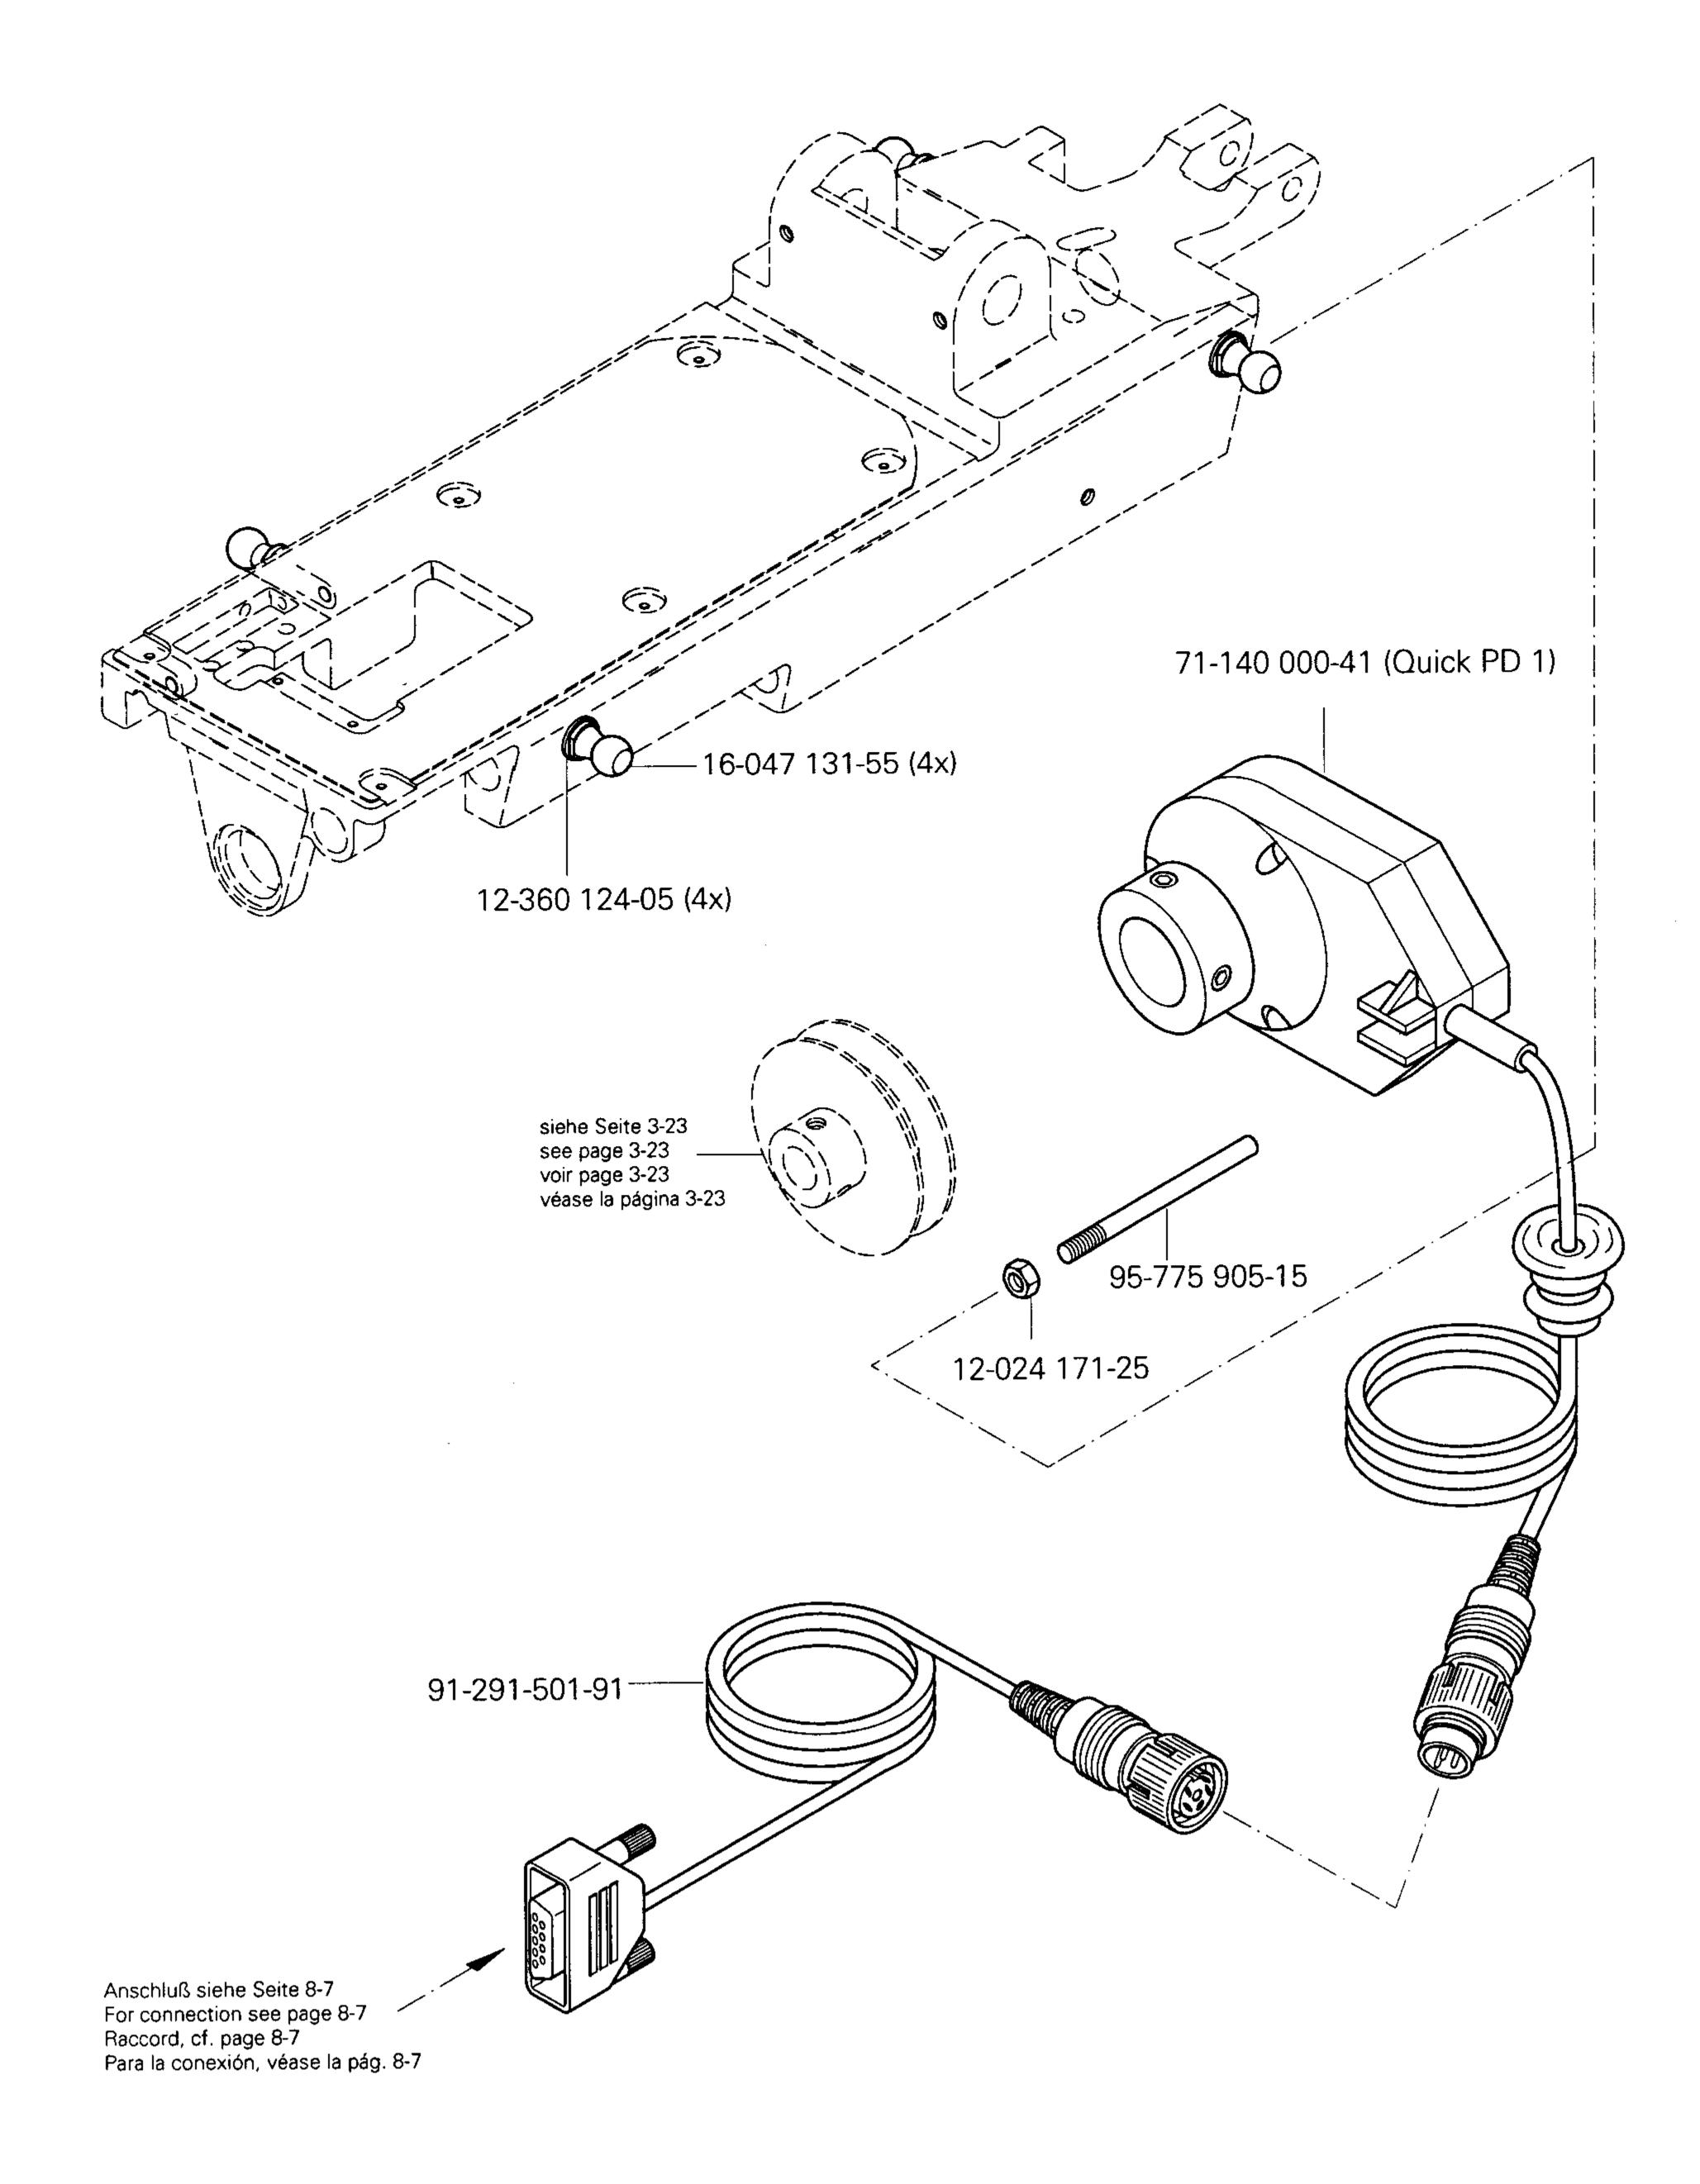

## Schablonenwechseleinrichtung Clamp on-off loader 13.05 Changeur de patrons Dispositivo de cambio de la plantilla PFAFF 3587-2/01

Anschluß siehe Seite 13-11 For connection see page 13-11 Raccord, cf. page 13-11

For connection see page 13-12

Para la conexión, véase la pág. 13-12

Raccord, cf. page 13-12

95-778 053-90

Anschluß siehe Seite 8-5 For connection see page 8-5 Raccord, cf. page 8-5 Para la conexión, véase la pág. 8-5