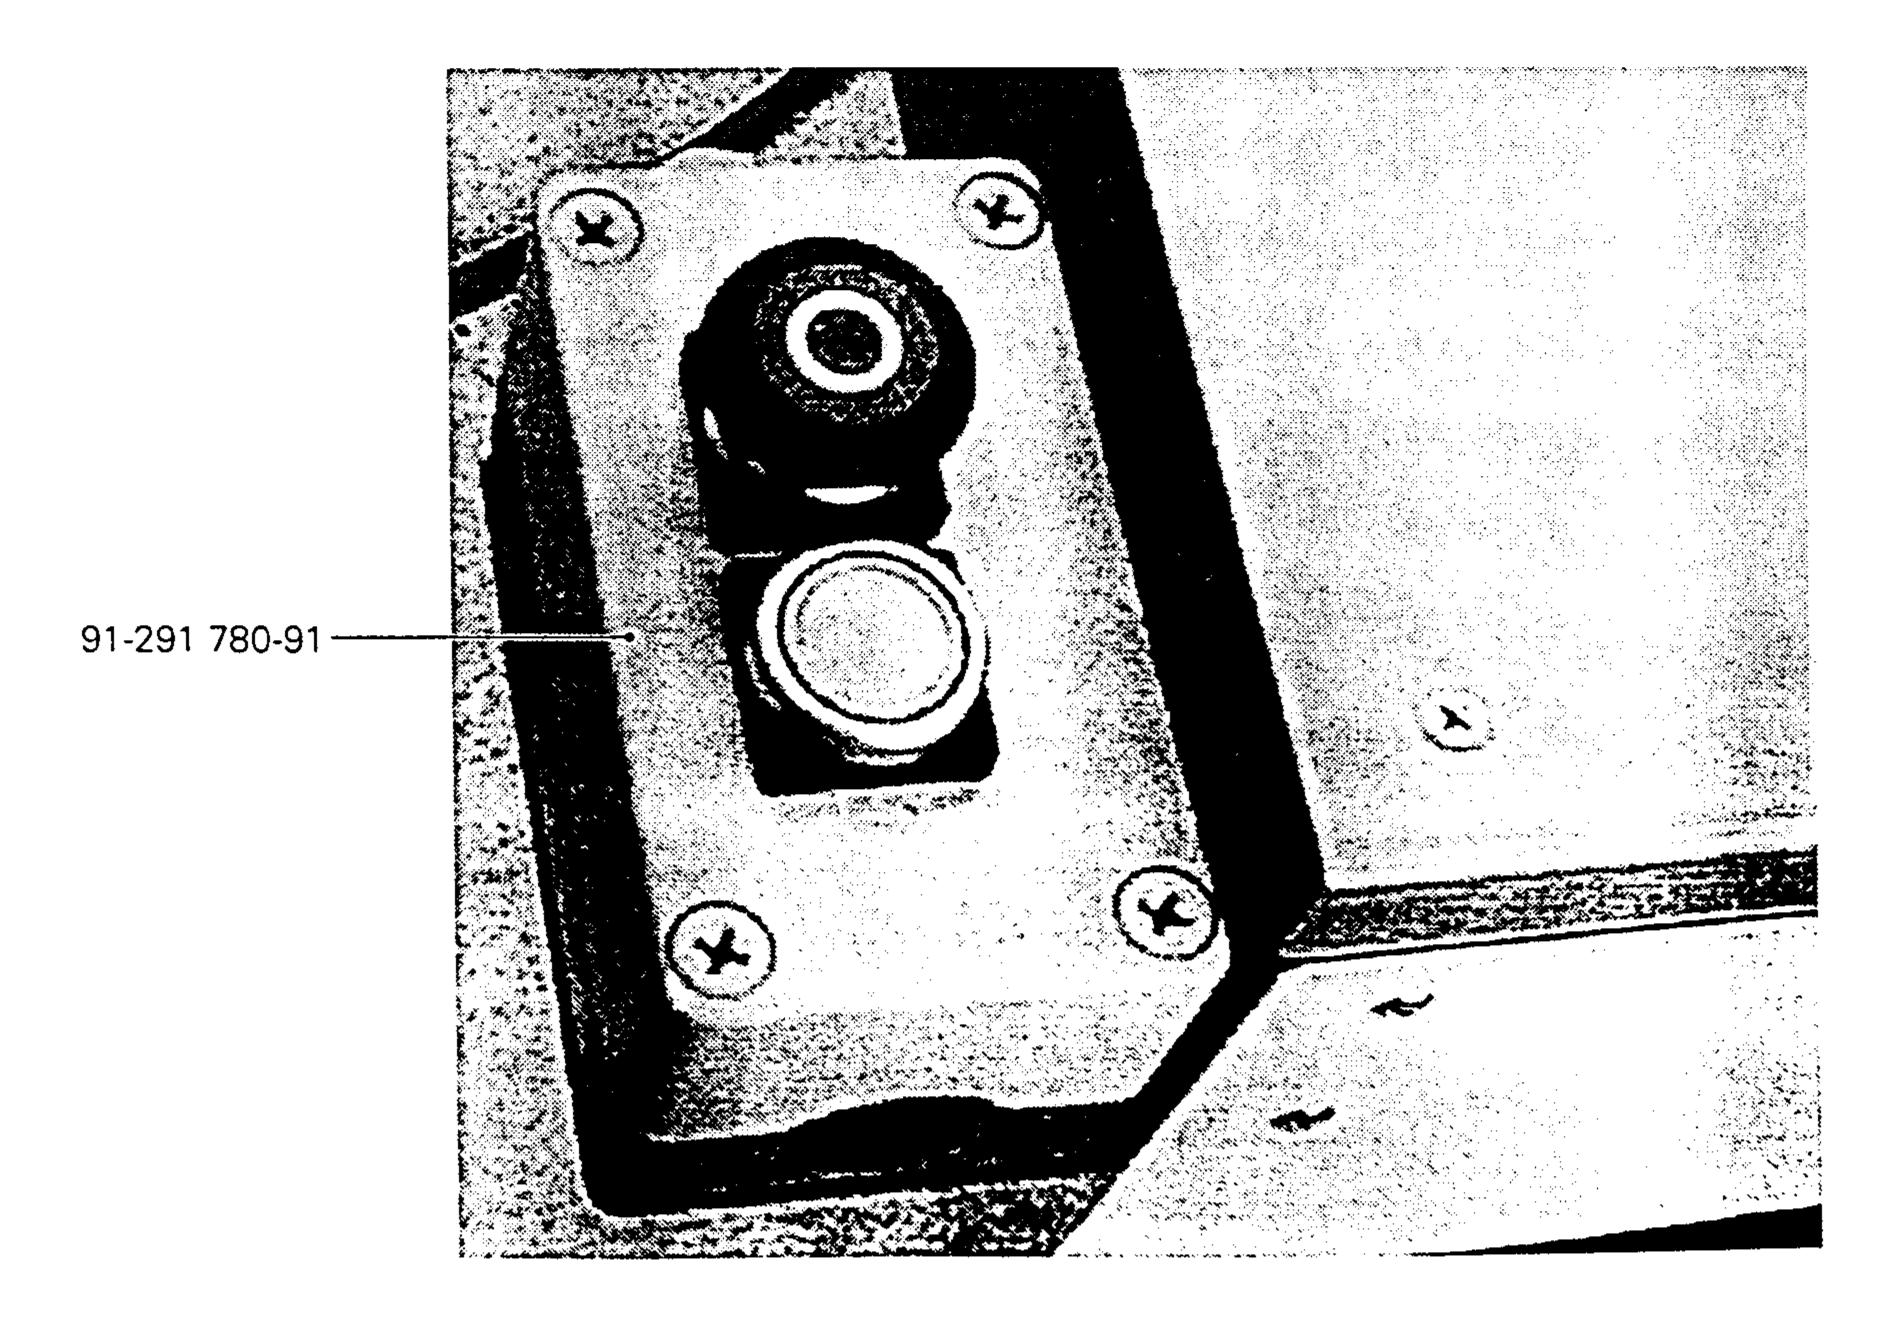

## Schablonenwechseleinrichtung Clamp on-off loader 13.05 Changeur de patrons Dispositivo de cambio de la plantilla PFAFF 3587-2/01

Anschluß siehe Seite 13-11 For connection see page 13-11 Raccord, cf. page 13-11

For connection see page 13-12

Para la conexión, véase la pág. 13-12

Raccord, cf. page 13-12

95-778 053-90

Anschluß siehe Seite 8-5 For connection see page 8-5 Raccord, cf. page 8-5 Para la conexión, véase la pág. 8-5