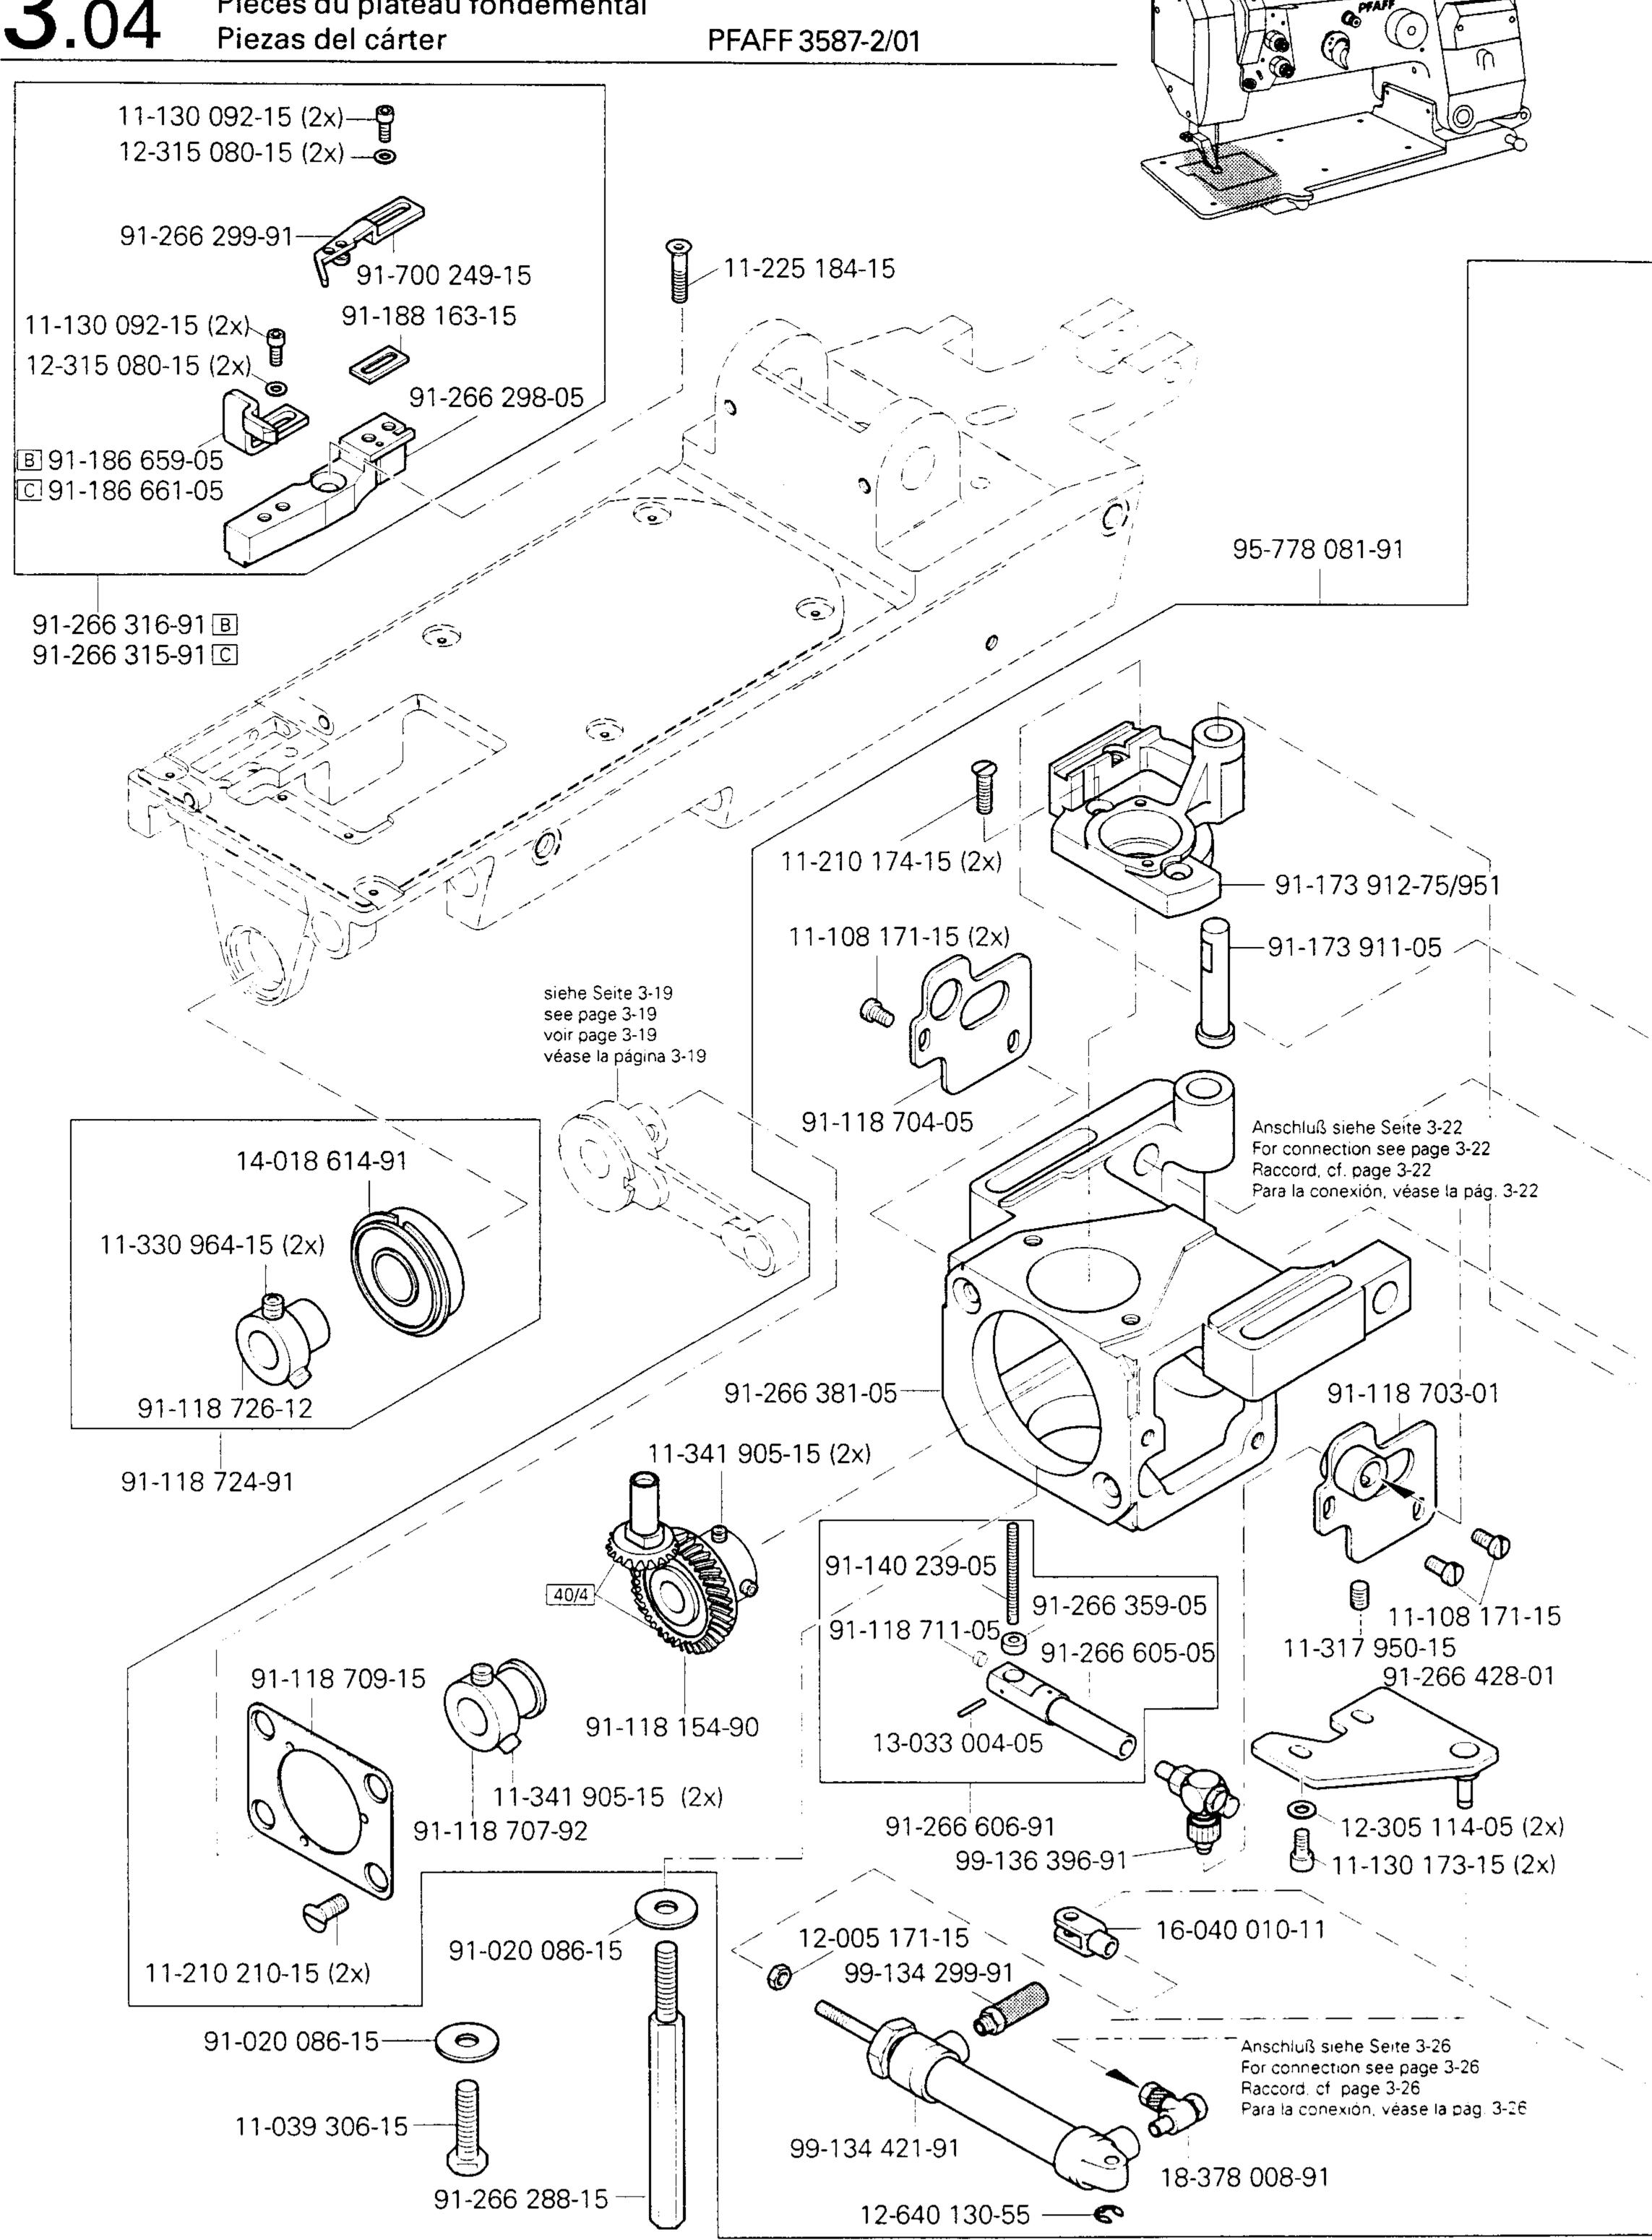

91-118 045-91

Anschluß siehe Seite 3-20 For connection see page 3-20 Raccord, cf. page 3-20 Para la conexión, véase la pág. 3-20 3.04

Grundplattenteile Bedplate parts Pièces du plateau fondemental

Grundplattenteile Bedplate parts Pièces du plateau fondemental PFAFF 3587-2/01 Piezas del cárter siehe Seite 3-6 see page 3-6 voir page 3-6 véase la página 3-6 siehe Seite 3-15 see page 3-15 voir page 3-15 véase la página 3-15 siehe Seite 3-16 see page 3-16 voir page 3-16 véase la página 3-16 siehe Seite 3-1 siehe Seite 3-2 see page 3-1 see page 3-2 voir page 3-1 voir page 3-2 véase la página 3-1 véase la página 3-2 siehe Seite 3-6 see page 3-6 voir page 3-6 véase la página 3-6 siehe Seite 3-13 see page 3-13 voir page 3-13 véase la página 3-13 95-775 497-15 12-005 215-15 11-340 382-15 12-005 215-15 99-135 601-91 (10x)siehe Seite 3-24 see page 3-24 voir page 3-24 véase la página 3-24 99-135 809-91 11-130 173-15 (4x)