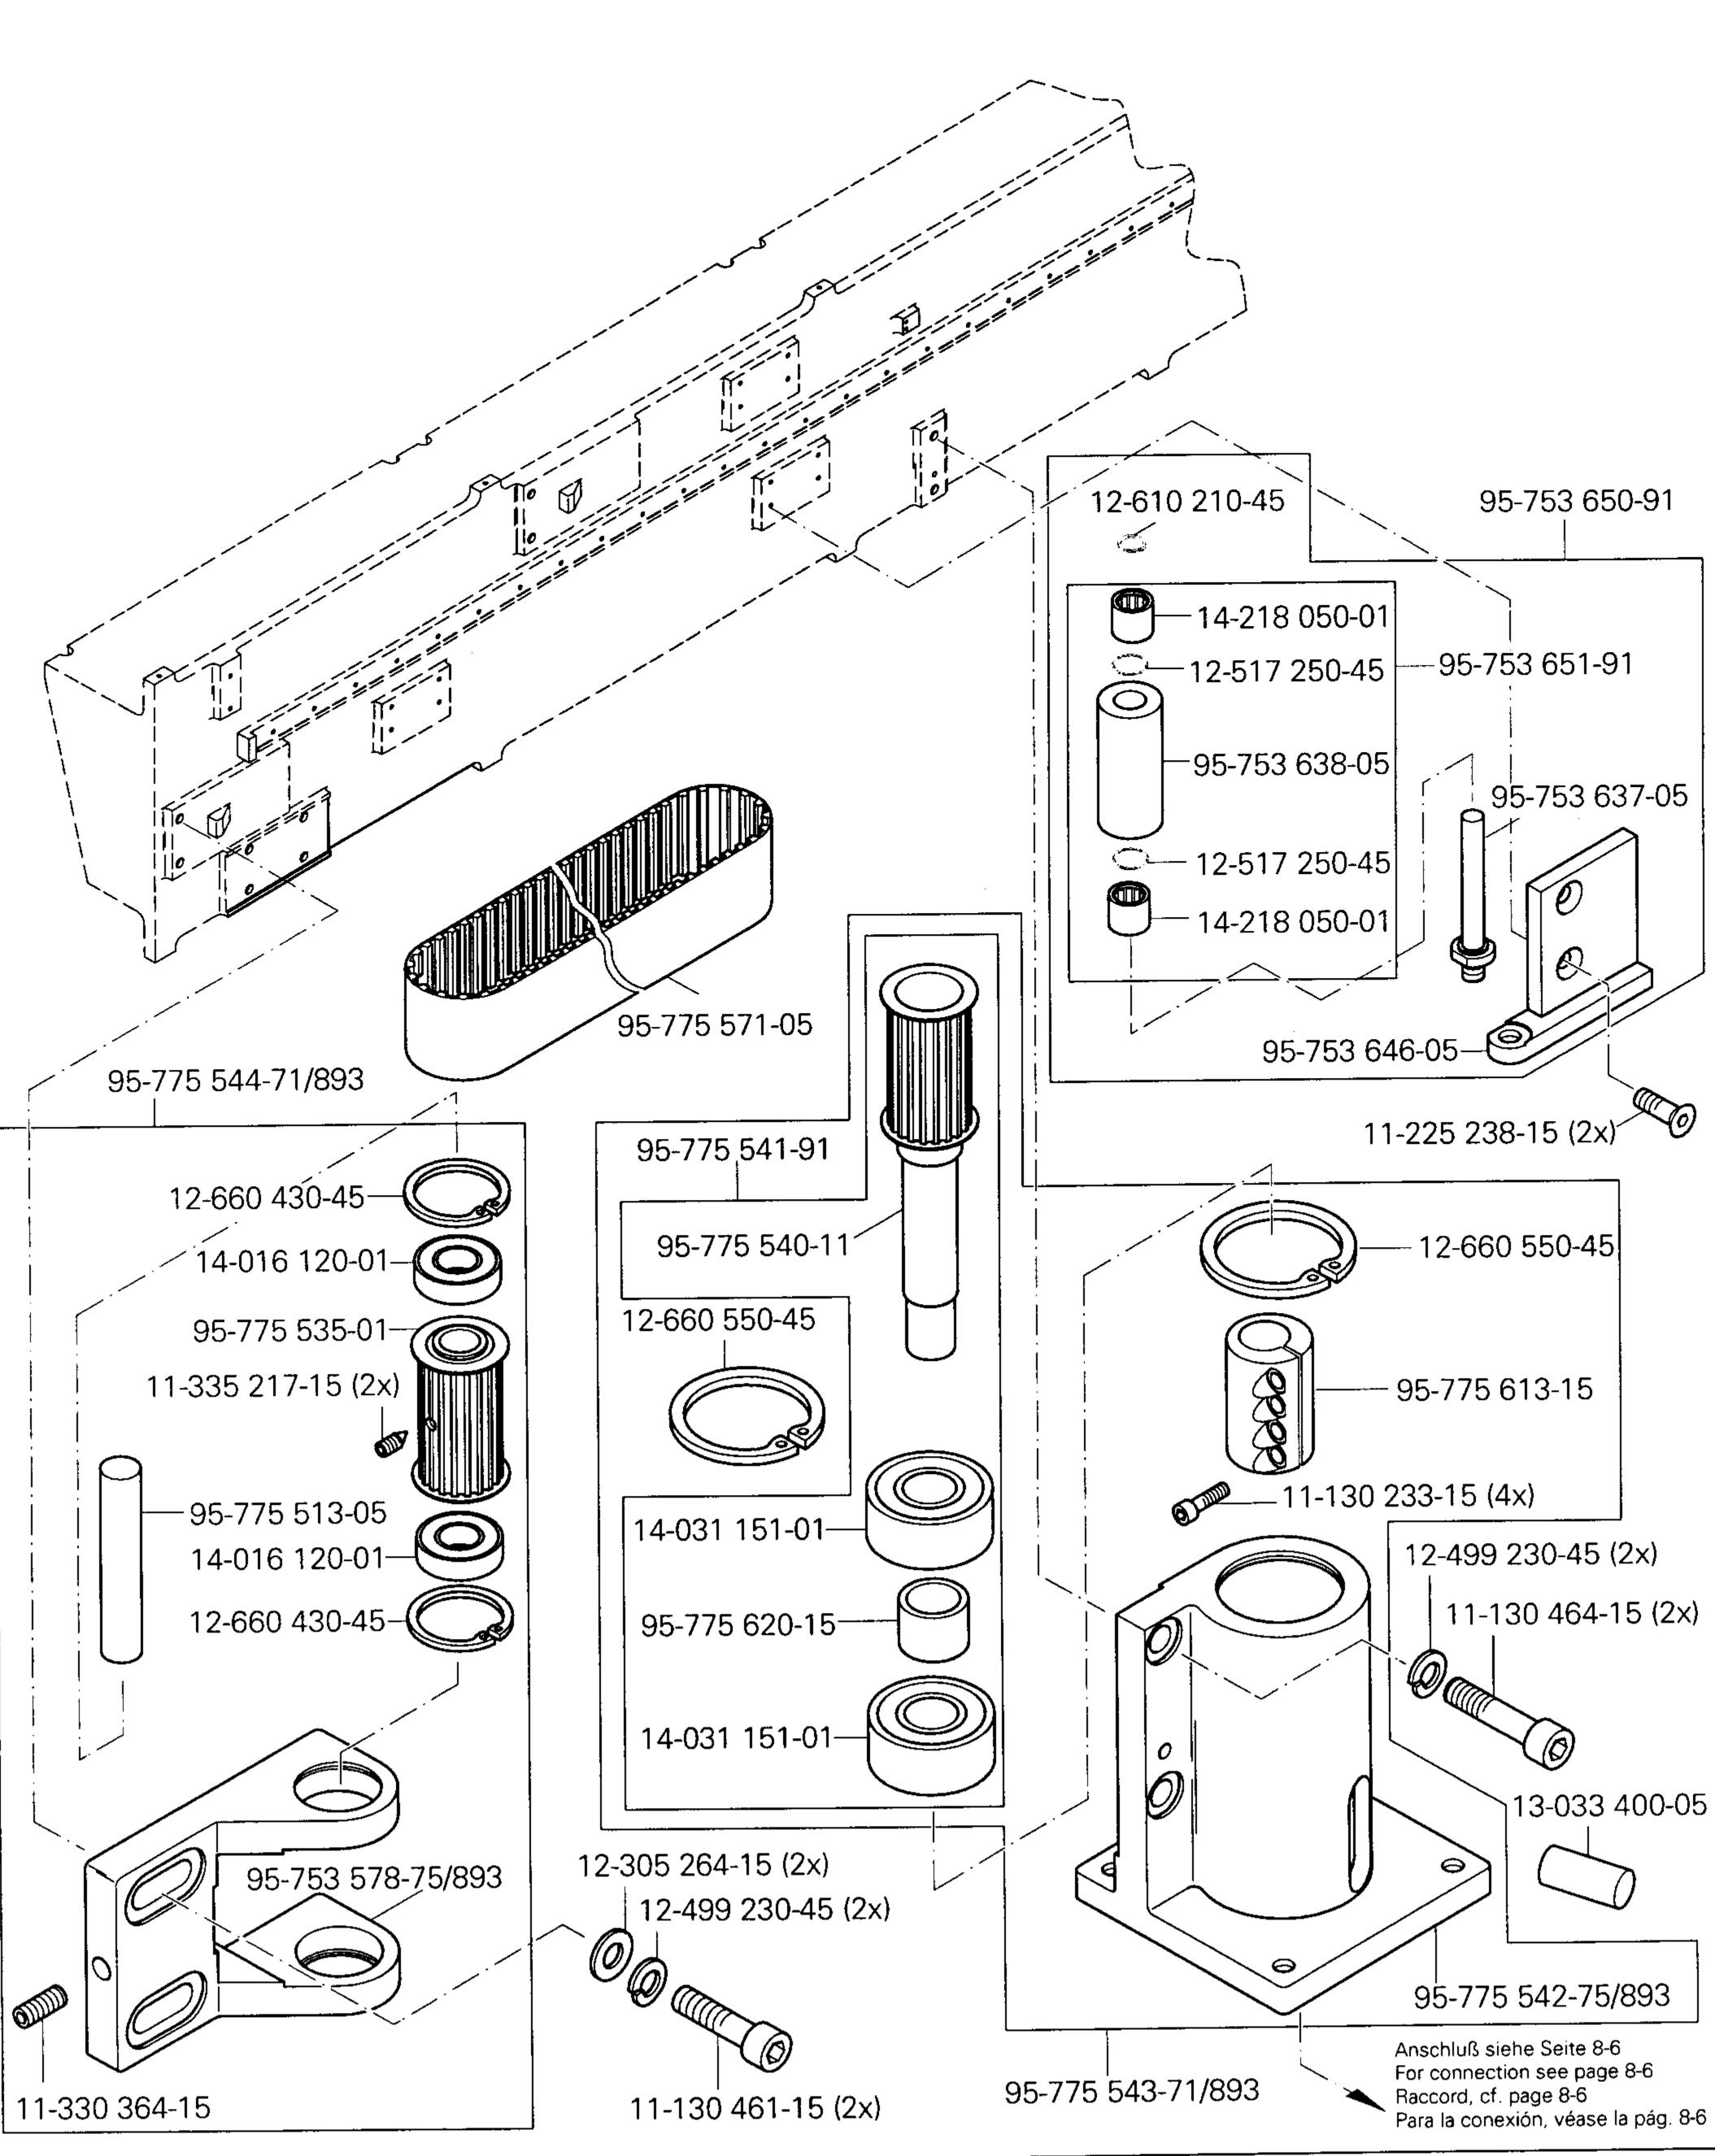

- Die Seriennummer der Maschine, für die diese Teileliste Gültigkeit hat, ist auf der Titelseite aufgeführt.
- Alle Teile sind so abgebildet, wie sie in der Maschine funktionsmäßig zusammengehören.
- Gestrichelt dargestellte Teile zeigen angrenzende Teile aus anderen Funktionsgruppen.
- Im oberen Teil der Bildseiten befindet sich eine Gesamtansicht der Maschine .
- Der Einbauort der dargestellten Teile wird durch eine gerasterte Fläche gekennzeichnet.
- Einrahmungen auf den Bildseiten zeigen, aus welchen Einzelteilen sich die Gruppenteile zusammensetzen.
- Die auf den Bildseiten verwendeten Schlüsselzeichen ( ; 2 ; 3 usw.) sind im Kapitel "Erläuterungen der Schlüsselzeichen" aufgelistet.
- The serial number of the machine to which this parts list applies is indicated on the cover page.
- All parts are illustrated in function groups with the parts which they function together with in the machine.
- Parts illustrated with broken lines are parts from other function groups which border on the illustrated function group.
- The above section of the page of illustrations contains a total view of the machine. The place for the installation of the parts pictured here is marked by the grid.
- The framed-in sections on the illustration pages show the individual parts comprising a group.
- The key markings used on the illustrated pages ( ☐; 2 ; 3 etc.) are listed in the chapter "Explanation of key markings".
- Le numéro de-série de la machine pour laquelle cette liste de pièces est valable est indiqué sur la première page.
- Toutes les pièces sont représentées en fonction de leur groupement fonctionnel dans la machine.
- Les pièces hâchurées indiquent les pièces limitrophes de groupes de fonctions différents.
- La partie supérieure des pages de figures comprend une présentation globale de la machine. L'emplacement des pièces représentées est signalé par quadrillages.
- Les parties encadrées sur les pages à illustrations reprèsentent les pièces individuelles
- formant groupe.
- Vous trouverez au chapitre "Explication des symboles" une liste des symboles utilisés sur les pages de figures ( \_\_\_\_; 2 ; 3 etc.)
- El número de serie de la máquina para la cual tiene validez esta lista de piezas va indicado en la página de título.
- odas las piezas están ilustradas tal como aparecen en la máquina para su funcionamiento.
- Las piezas representadas con rayitas muestran piezas colindantes de otros grupos de funciones.
- En la parte superior de las páginas ilustradas se puede ver una vista en conjunto de la máquina.
- El lugar de montaje de la pieza representada va caracterizada mediante una superficie reticulada.
- Los recuadros en las páginas ilustradas indican las piezas individuales de que se componen los grupos.
- Los signos clave ( ; 2 ; 3 etc.) empleados en las páginas con ilustraciones van listados en el capítulo "Explicaciones de los signos clave".