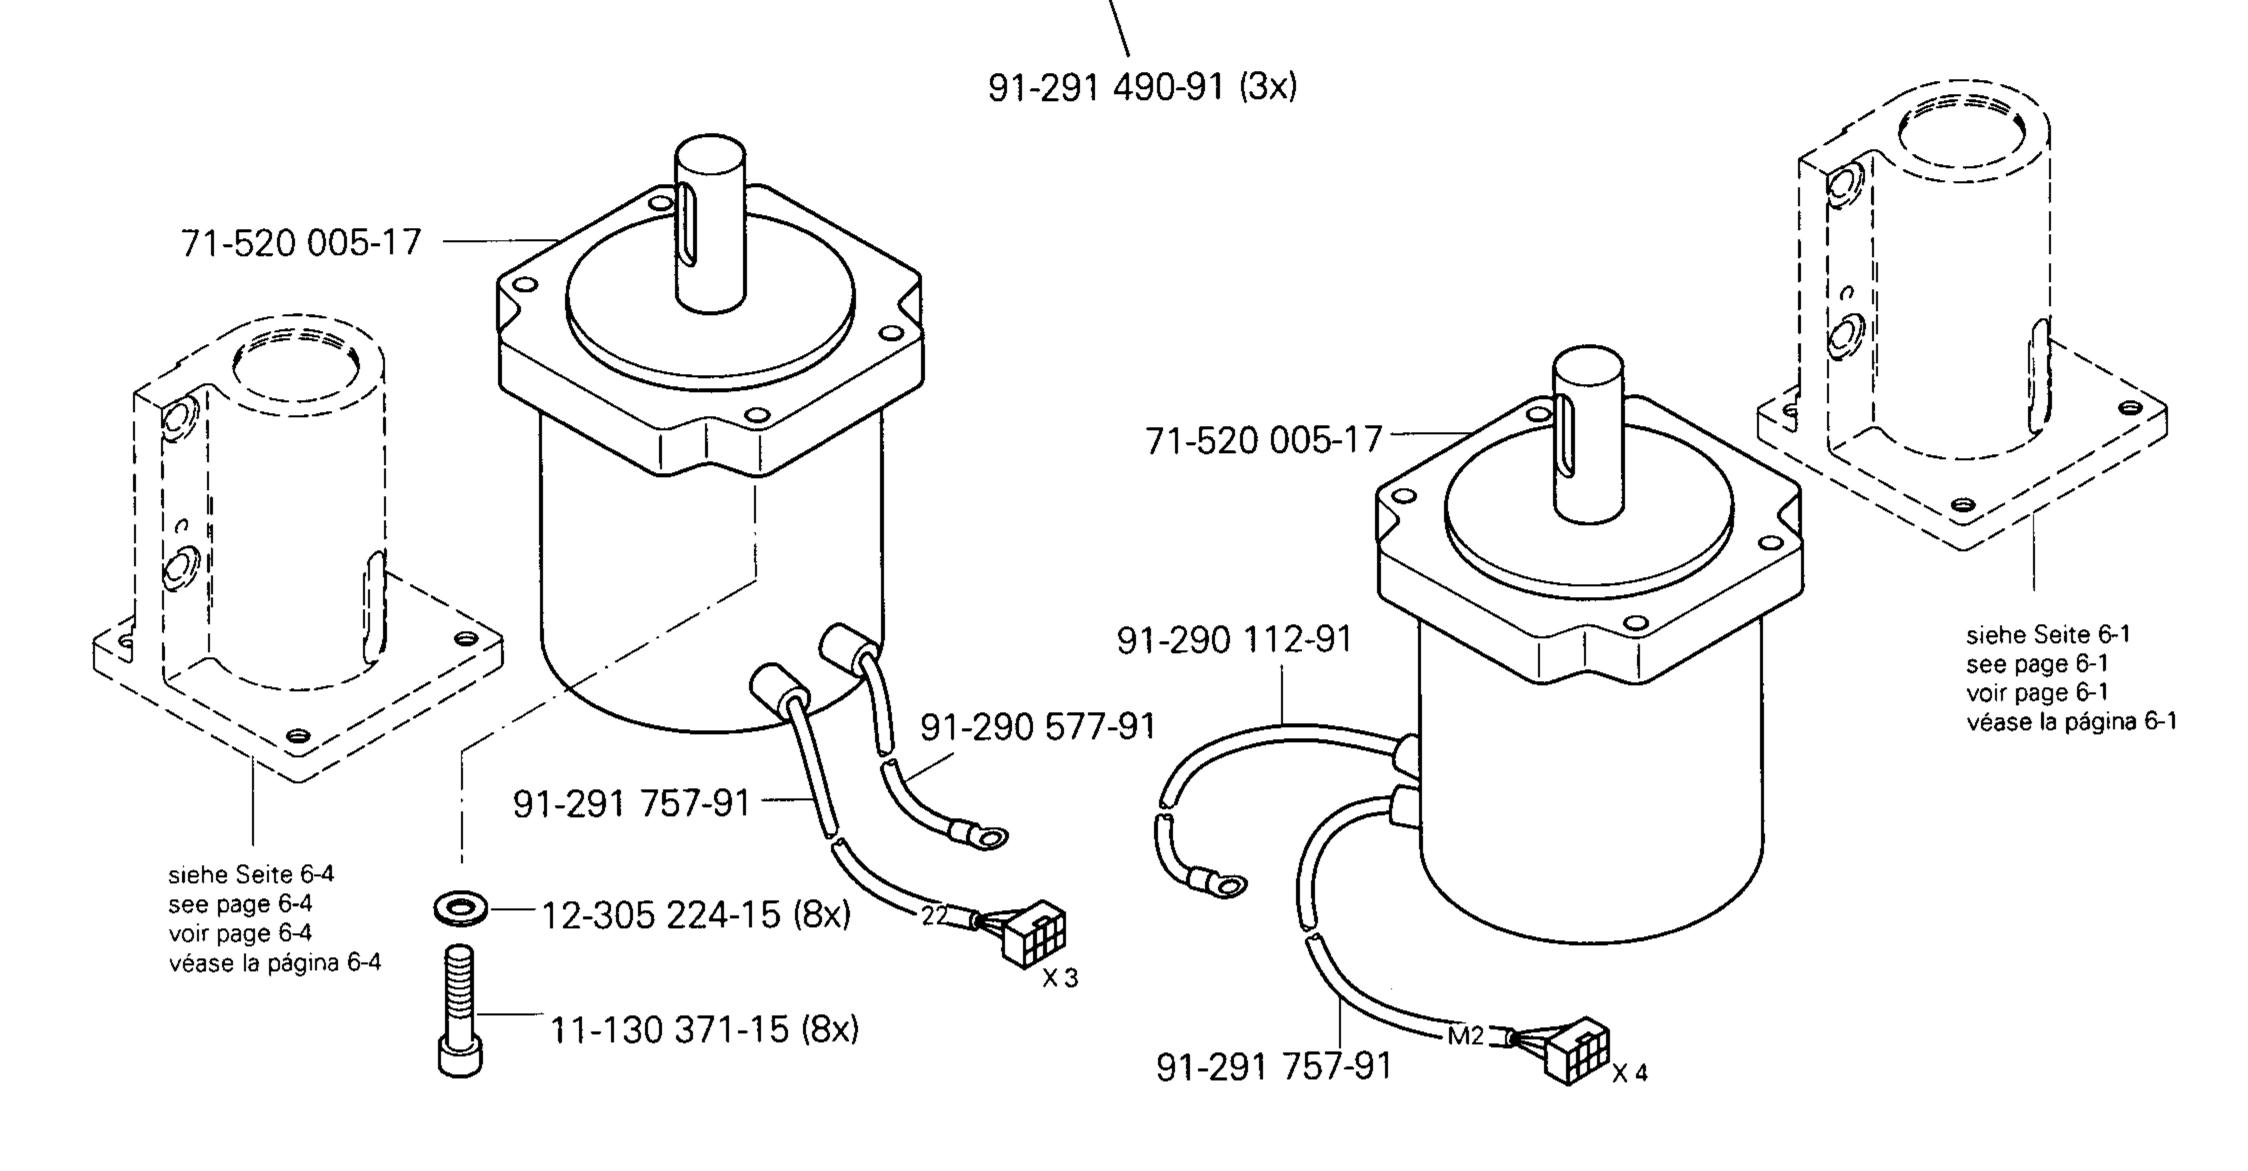

076-11 11-032 390-15 95-775 581-15 12-333 230-15 11-130 389-15













PFAFF 3587-2/01





99-135 353-91 (10x)

95-776 632-91





99-137 269-91 (5x)

Anschluß siehe Seite 7-2 For connection see page 7-2 Raccord, cf. page 7-2 Para la conexión, véase la pag. 7-2

99-137 270-91 (4x)





Bedienfeld Control panel Panneau de commande

Panel de mandos PFAFF 3587-2/01 The front input control board for the operator control panel is 71-130 006-36 siehe Seite 5-1 see page 5-1 voir page 5-1 véase la página 5-1 11-130 365-15 12-305 221-15 95-776 042-91 11-130 533-15 11-225 904-05 (4x) 95-775 770-05 91-291-505-91  $\mathfrak{F}$  $(\mathcal{F})$ 71-750 002-19 Anschluß siehe Seite 8-7 For connection see page 8-7 Raccord, cf. page 8-7 Para la conexión, véase la pág. 8-7















































11-130 239-25 (4x)























| Öl<br>Oil<br>Huile<br>Aceite | Mittelpunkts-Viskosität bei:<br>Mean viscosity at:<br>Viscosité moyenne à:<br>Viscosidad media a: |       | Dichte bei:<br>Density of:<br>Densité à:<br>Densidad a: |                 | Bestellnummer für Behälter mit: Part number for can with: Numéro de commande pour récipients avec: Número de pedido para recipientes con: |                                |                                   |
|------------------------------|---------------------------------------------------------------------------------------------------|-------|---------------------------------------------------------|-----------------|------------------------------------------------------------------------------------------------