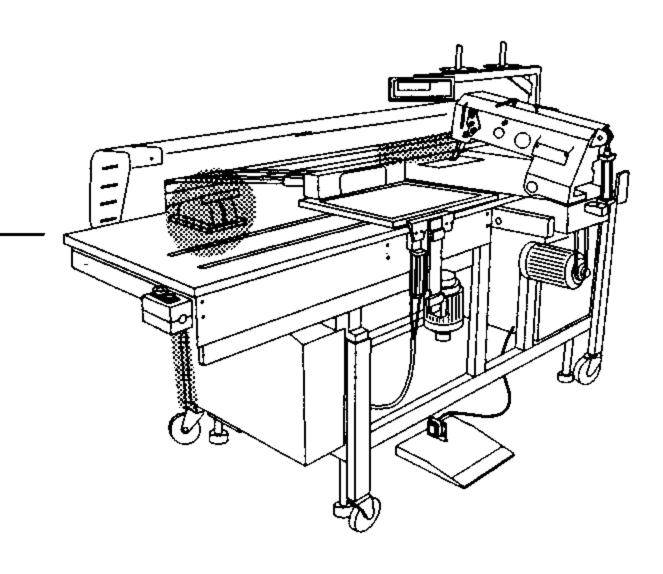

- Die Seriennummer der Maschine, für die diese Teileliste Gültigkeit hat, ist auf der Titelseite aufgeführt.
- Alle Teile sind so abgebildet, wie sie in der Maschine funktionsmäßig zusammengehören.
- Gestrichelt dargestellte Teile zeigen angrenzende Teile aus anderen Funktionsgruppen.
- Im oberen Teil der Bildseiten befindet sich eine Gesamtansicht der Maschine .
- Der Einbauort der dargestellten Teile wird durch eine gerasterte Fläche gekennzeichnet.
- Einrahmungen auf den Bildseiten zeigen, aus welchen Einzelteilen sich die Gruppenteile zusammensetzen.
- Die auf den Bildseiten verwendeten Schlüsselzeichen ( ; 2 ; 3 usw.) sind im Kapitel "Erläuterungen der Schlüsselzeichen" aufgelistet.
- The serial number of the machine to which this parts list applies is indicated on the cover page.
- All parts are illustrated in function groups with the parts which they function together with in the machine.
- Parts illustrated with broken lines are parts from other function groups which border on the illustrated function group.
- The above section of the page of illustrations contains a total view of the machine. The place for the installation of the parts pictured here is marked by the grid.
- The framed-in sections on the illustration pages show the individual parts comprising a group.
- The key markings used on the illustrated pages ( ☐; 2 ; 3 etc.) are listed in the chapter "Explanation of key markings".
- Le numéro de-série de la machine pour laquelle cette liste de pièces est valable est indiqué sur la première page.
- Toutes les pièces sont représentées en fonction de leur groupement fonctionnel dans la machine.
- Les pièces hâchurées indiquent les pièces limitrophes de groupes de fonctions différents.
- La partie supérieure des pages de figures comprend une présentation globale de la machine. L'emplacement des pièces représentées est signalé par quadrillages.
- Les parties encadrées sur les pages à illustrations reprèsentent les pièces individuelles
- formant groupe.
- Vous trouverez au chapitre "Explication des symboles" une liste des symboles utilisés sur les pages de figures ( \_\_\_\_; 2 ; 3 etc.)
- El número de serie de la máquina para la cual tiene validez esta lista de piezas va indicado en la página de título.
- odas las piezas están ilustradas tal como aparecen en la máquina para su funcionamiento.
- Las piezas representadas con rayitas muestran piezas colindantes de otros grupos de funciones.
- En la parte superior de las páginas ilustradas se puede ver una vista en conjunto de la máquina.
- El lugar de montaje de la pieza representada va caracterizada mediante una superficie reticulada.
- Los recuadros en las páginas ilustradas indican las piezas individuales de que se componen los grupos.
- Los signos clave ( ; 2 ; 3 etc.) empleados en las páginas con ilustraciones van listados en el capítulo "Explicaciones de los signos clave".