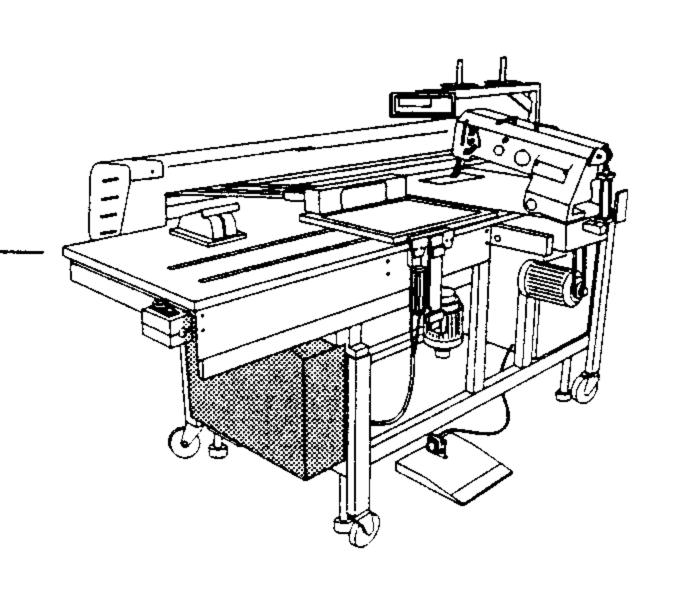

- Die Seriennummer der Maschine, für die diese Teileliste Gültigkeit hat, ist auf der Titelseite aufgeführt.
- Alle Teile sind so abgebildet, wie sie in der Maschine funktionsmäßig zusammengehören.
- Gestrichelt dargestellte Teile zeigen angrenzende Teile aus anderen Funktionsgruppen.
- Im oberen Teil der Bildseiten befindet sich eine Gesamtansicht der Maschine .
- Der Einbauort der dargestellten Teile wird durch eine gerasterte Fläche gekennzeichnet.
- Einrahmungen auf den Bildseiten zeigen, aus welchen Einzelteilen sich die Gruppenteile zusammensetzen.
- Die auf den Bildseiten verwendeten Schlüsselzeichen ( ; 2 ; 3 usw.) sind im Kapitel "Erläuterungen der Schlüsselzeichen" aufgelistet.
- The serial number of the machine to which this parts list applies is indicated on the cover page.
- All parts are illustrated in function groups with the parts which they function together with in the machine.
- Parts illustrated with broken lines are parts from other function groups which border on the illustrated function group.
- The above section of the page of illustrations contains a total view of the machine. The place for the installation of the parts pictured here is marked by the grid.
- The framed-in sections on the illustration pages show the individual parts comprising a group.
- The key markings used on the illustrated pages ( ☐; 2 ; 3 etc.) are listed in the chapter "Explanation of key markings".
- Le numéro de-série de la machine pour laquelle cette liste de pièces est valable est indiqué sur la première page.
- Toutes les pièces sont représentées en fonction de leur groupement fonctionnel dans la machine.
- Les pièces hâchurées indiquent les pièces limitrophes de groupes de fonctions différents.
- La partie supérieure des pages de figures comprend une présentation globale de la machine. L'emplacement des pièces représentées est signalé par quadrillages.
- Les parties encadrées sur les pages à illustrations reprèsentent les pièces individuelles
- formant groupe.
- Vous trouverez au chapitre "Explication des symboles" une liste des symboles utilisés sur les pages de figures ( \_\_\_\_; 2 ; 3 etc.)
- El número de serie de la máquina para la cual tiene validez esta lista de piezas va indicado en la página de título.
- odas las piezas están ilustradas tal como aparecen en la máquina para su funcionamiento.
- Las piezas representadas con rayitas muestran piezas colindantes de otros grupos de funciones.
- En la parte superior de las páginas ilustradas se puede ver una vista en conjunto de la máquina.
- El lugar de montaje de la pieza representada va caracterizada mediante una superficie reticulada.
- Los recuadros en las páginas ilustradas indican las piezas individuales de que se componen los grupos.
- Los signos clave ( ; 2 ; 3 etc.) empleados en las páginas con ilustraciones van listados en el capítulo "Explicaciones de los signos clave".