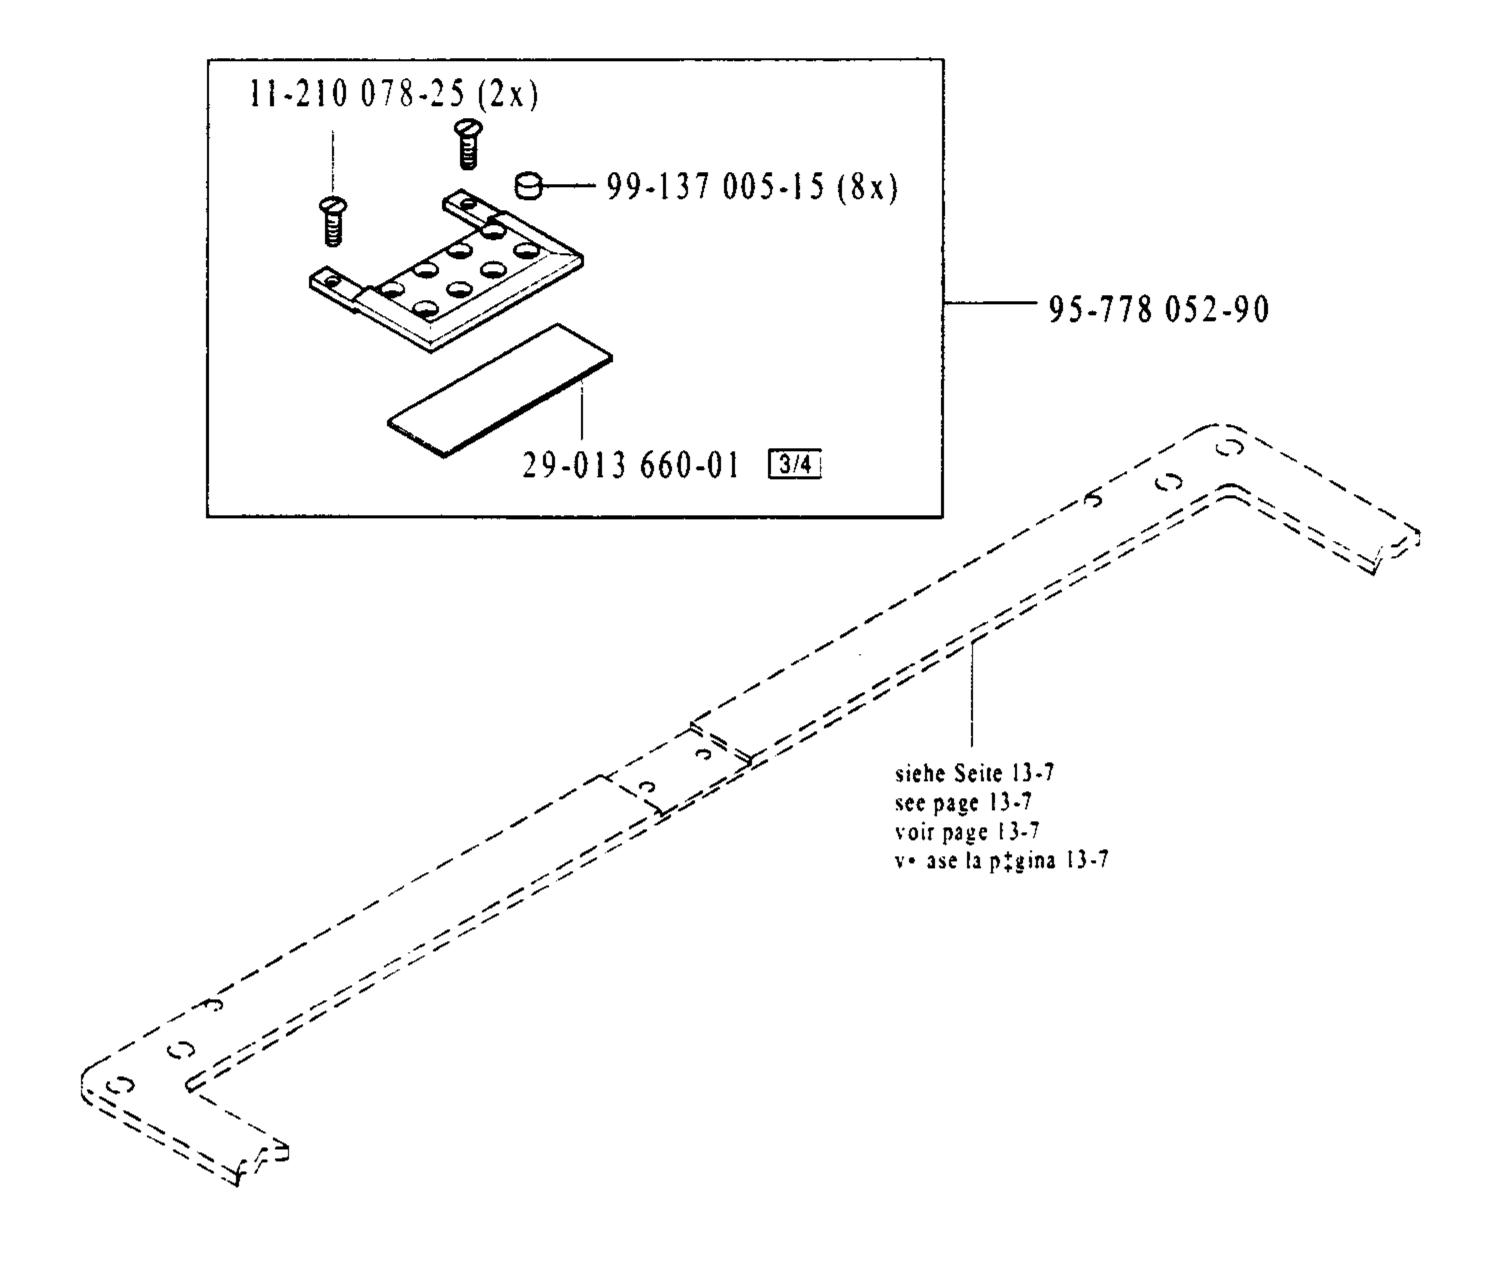

## Schablonenwechseleinrichtung Clamp on-off loader 13.05 Changeur de patrons Dispositivo de cambio de la plantilla PFAFF 3587-2/01

Anschluß siehe Seite 13-11 For connection see page 13-11 Raccord, cf. page 13-11

For connection see page 13-12

Para la conexión, véase la pág. 13-12

Raccord, cf. page 13-12

95-778 053-90

Anschluß siehe Seite 8-5 For connection see page 8-5 Raccord, cf. page 8-5 Para la conexión, véase la pág. 8-5

95-778 026-90

Index (Teilenummern / Seitenzahlen)
Index (part numbers / page numbers)
Index (numéros de pièces, de pages)
Index (números de pieza / números de página) PFAFF 3587-2/01

| No.           | Seite<br>Page<br>Pages<br>Página            | No.                            | Seite<br>Page<br>Pages<br>Página  | No.           | Seite<br>Page<br>Pages<br>Página | No.           | Seite<br>Page<br>Pages<br>Página  |
|---------------|---------------------------------------------|--------------------------------|-----------------------------------|---------------|----------------------------------|---------------|-----------------------------------|
| 11-032 390-15 | 5 - 2                                       | 11-130 176-15                  | 8 - 2, 13 - 4                     | 11-130 452-15 | 5 - 1, 13 - 1,                   | 11-225 175-15 | 3 - 23                            |
| 11-032 423-15 | 5 - 1                                       | 11-130 176-25                  | 9 - 2                             | 11-130 461-15 | 13 - 2, 13 - 9<br>6 - 1, 6 - 4   | 11-225 175-25 | 3 - 17, 13 - 7,                   |
| 11-032 582-15 | 13 - 6                                      | 11-130 179-15                  | 3 - 17, 6 - 2,                    | 11-130 464-15 | 6 - 1, 6 - 4,                    | 11-225 178-15 | 11 - 1, 13 - 8<br>6 - 2, 6 - 3,   |
| 11-039 225-15 | 3 - 5                                       | 11 100 105 15                  | 6 - 3, 13 - 1,<br>13 - 2          | 11-130 533-15 | 6 - 5<br>8 - 1                   | 11-225 178-25 | 13 - 18<br>13 - 7                 |
| 11-039 240-15 | 3 - 2, 3 - 24                               | 11-130 185-15                  | 3 - 23                            | 11-130 906-15 | 3 - 13                           | 11-225 184-15 | 3 - 20                            |
| 11-039 306-15 | 3 - 2, 3 - 20                               | 11-130 224-15                  | 3 - 7, 3 - 18,<br>3 - 24          | 11-132 169-15 | 3 - 6                            | 11-225 184-25 | 13 - 7                            |
| 11-039 378-15 | 8 - 2                                       | 11-130 224-25                  | 9 - 3, 13 - 10                    | 11-132 172-15 | 3 - 21                           | 11-225 223-15 | 13 - 18                           |
| 11-039 749-15 | 3 - 1                                       | 11-130 227-15                  | 3 - 2, 3 - 15,<br>6 - 2, 6 - 3,   | 11-132 223-15 | 3 - 21                           | 11-225 226-15 | 3 - 9, 6 - 2                      |
| 11-106 923-25 | 3 - 6                                       | 11-130 227-25                  | 13 - 18<br>9 - 3, 9 - 4           | 11-132 292-15 | 3 - 8                            | 11-225 232-15 | 3 - 12, 6 - 2,                    |
| 11-108 093-25 | 3 - 10                                      | 11-130 233-15                  | 3 - 1, 3 - 9,                     | 11-132 352-15 | 3 - 1                            | 11-225 238-15 | 6 - 3, 13 - 18<br>6 - 1, 6 - 4    |
| 11-108 096-25 | 13 - 19                                     | 11 100 000 15                  | 6-1, 6-2,<br>6-3, 6-4             | 11-172 127-25 | 3 - 6                            | 11-225 292-15 | 13 - 20                           |
| 11-108 099-25 | 8 - 5                                       | 11-130 239-15                  | 3 - 1, 13 - 10                    | 11-173 096-15 | 13 - 20                          | 11-225 358-15 | 5 - 1, 6 - 2,                     |
| 11-108 108-15 | 3 - 14                                      | 11-130 239-25                  | 9-2,9-4                           | 11-173 096-25 | 3 - 14                           | 11-225 902-15 | 6 - 3<br>3 - 12                   |
| 11-108 120-15 | 13 - 3                                      | 11-130 245-15                  | 4 - 1                             | 11-173 174-25 | 3 - 8                            | 11-225 904-05 | 8 - 1                             |
| 11-108 171-15 | 3 - 20                                      | 11-130 251-15                  | 3 - 2, 3 - 13,<br>3 - 24, 6 - 2,  | 11-174 086-15 | 3 - 5                            | 11-250 084-25 | 3 - 10                            |
| 11-108 174-15 | 3 - 18                                      | 11-130 257-15                  | 13 - 9<br>13 - 11                 | 11-174 176-15 | 3 - 6                            | 11-317 949-15 | 3 - 5                             |
| 11-108 219-15 | 3 - 22                                      | 11-130 281-15                  | 3 - 6                             | 11-180 169-25 | 3 - 1, 3 - 6                     | 11-317 950-15 | 3 - 20                            |
| 11-108 222-15 | 3 - 5                                       | 11-130 284-15                  | 3 - 25, 13 - 6                    | 11-186 079-15 | 13 - 8                           | 11-317 971-15 | 3 - 12                            |
| 11-108 225-15 | 3 - 1                                       | 11-130 287-15                  | 3-1,3-3,                          | 11-210 044-25 | 3 - 5                            | 11-330 224-15 | 3 - 4                             |
| 11-108 255-15 | 3 - 11                                      | 11 120 202 15                  | 3 - 8, 3 - 13,<br>3 - 21, 5 - 1   | 11-210 078-15 | 3 - 21                           | 11-330 094-15 | 6 - 5                             |
| 11-108 297-15 | 13 - 18                                     | 11-130 293-15                  | 3 - 19, 3 - 24,<br>13 - 2, 13 - 5 | 11-210 078-25 | 13 - 19                          | 11-330 166-15 | 3 - 5, 3 - 11,<br>3 - 25          |
| 11-108 846-15 | 3 - 12                                      | 11-130 296-15<br>11-130 299-15 | 13 - 4<br>3 - 9                   | 11-210 165-15 | 3 - 6, 3 - 18                    | 11-330 169-15 | 3 - 7, 13 - 12                    |
| 11-130 089-15 | 3 - 3, 3 - 6                                | 11-130 299-13                  | 13 - 10                           | 11-210 168-15 | 3 - 19                           | 11-330 172-15 | 6 - 2, 9 - 1                      |
| 11-130 092-15 | 3 - 20                                      | 11-130 299-25                  | 13 - 10                           | 11-210 168-25 | 3 - 10                           | 11-330 217-15 | 3 - 11, 3 - 17,<br>3 - 18, 3 - 21 |
| 11-130 095-15 | 3-3,3-9                                     | 11-130 3 11-13                 | 13 - 12                           | 11-210 169-15 | 3 - 22                           | 11-330 220-15 | 3 - 5, 3 - 11,<br>3 - 19          |
| 11-130 097-15 | 6 - 3, 13 - 19                              | 11-130 3 17-13                 | 3 - 23                            | 11-210 174-15 | 3 - 20, 3 - 23                   | 11-330 277-15 | 3 - 1, 3 - 24                     |
| 11-130 101-15 | 3 - 23, 6 - 3                               | 11-130 353-15                  | 13 - 7, 13 - 18                   | 11-210 210-15 | 3 - 20                           | 11-330 280-15 | 3 - 5                             |
| 11-130 108-15 | 6 - 5                                       | 11-130 365-15                  | 8 - 1, 13 - 4                     | 11-225 091-15 | 3 - 17                           | 11-330 283-15 | 3 - 1                             |
| 11-130 110-15 | 3 - 9                                       | 11-130 371-15                  | 8 - 6                             | 11-225 094-15 | 6-3                              | 11-330 304-15 | 13 - 4                            |
| 11-130 113-15 | 13 - 2                                      | 11-130 377-15                  | 13 - 2                            | 11-225 169-25 | 13 - 8                           | 11-330 352-15 | 3 - 1                             |
| 11-130 170-15 | 3 - 2, 13 - 7,<br>13 - 18<br>3 - 3 - 3 - 20 | 11-130 389-15                  | 5 - 2                             | 11-225 172-15 | 3 - 22                           | 11-330 364-15 | 6 - 1, 6 - 4                      |
| 11-130 173-15 | 3 - 3, 3 - 20,<br>3 - 25, 3 - 26            | 11-130 446-15                  | 13 - 10                           | 11-225 172-25 | 11 - 1, 13 - 7                   | 11-330 457-15 | 6 - 5                             |
|               |                                             |                                |                                   |               |                                  |               |                                   |