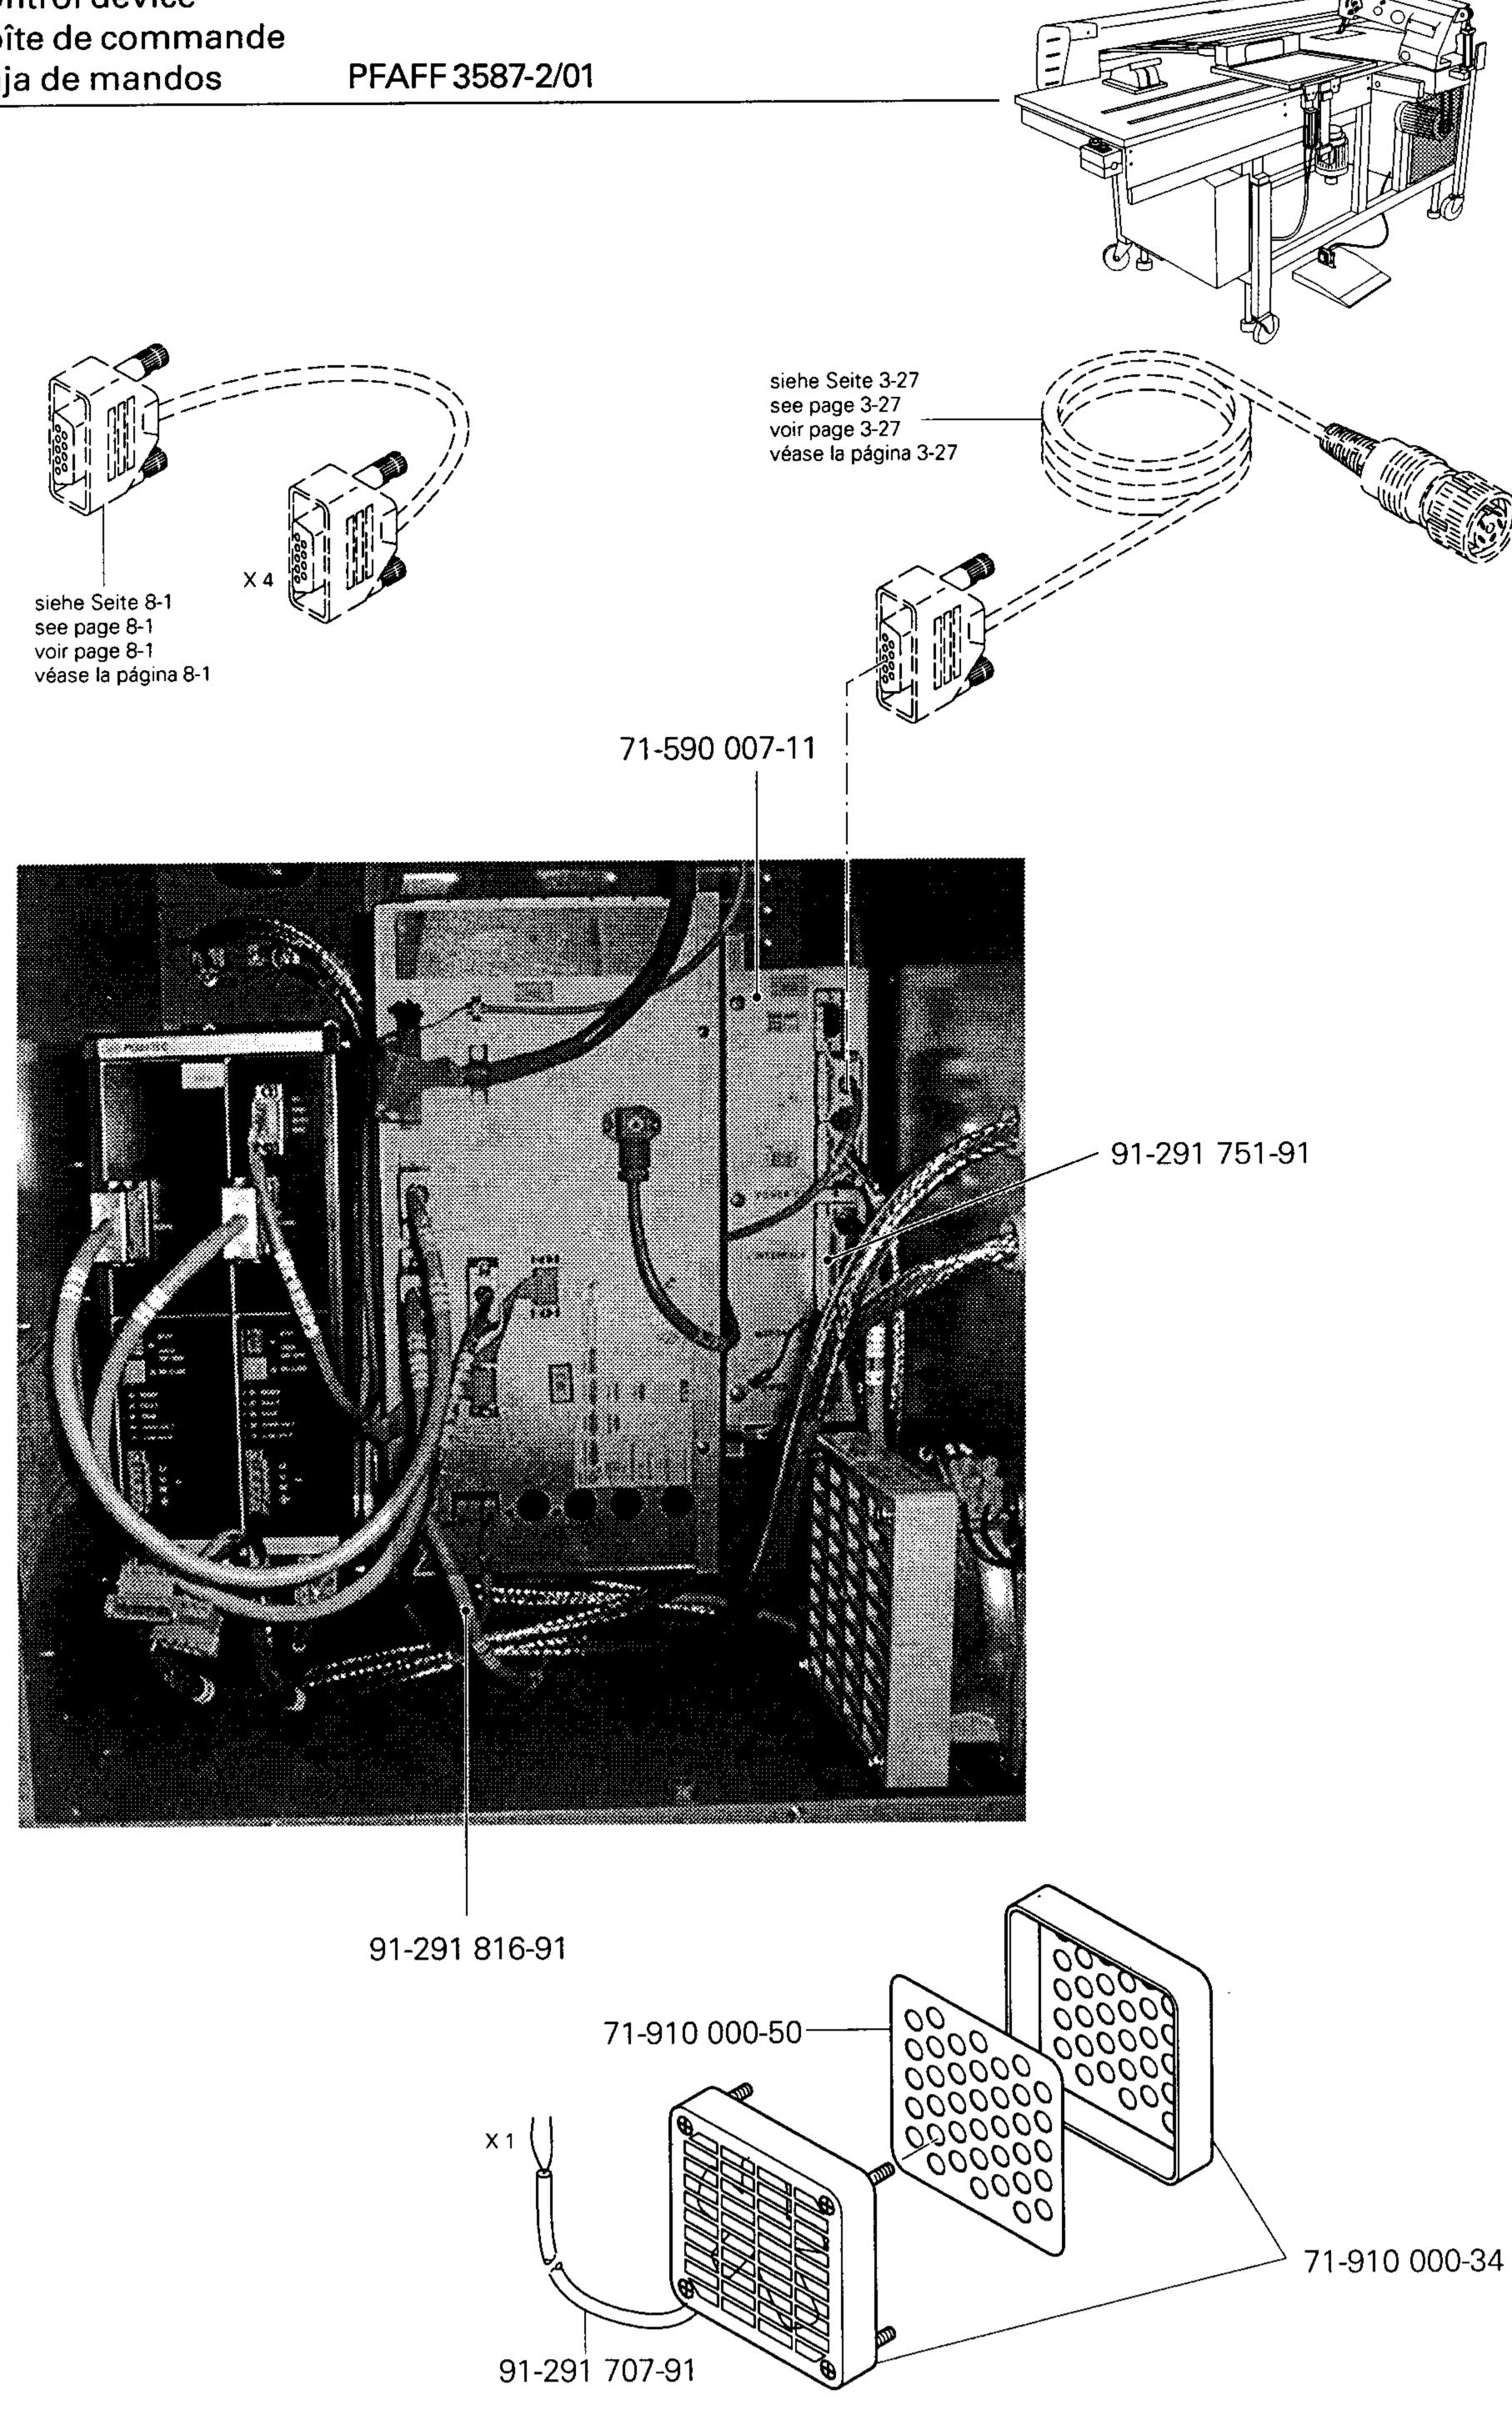

Anschluß siehe Seite 9-1

Raccord, cf. page 9-1

For connection see page 9-1

Para la conexión, véase la pág. 9-1

siehe Seite 3-17

see page 3-17

voir page 3-17

véase la página 3-17

S) j

siehe Seite 3-20

see page 3-20

voir page 3-20

véase la página 3-20

Gestell mit Anbauteilen Stand with assembly parts Bâti avec éléments de montage Bancada con piezas de montje PFAFF 3587-2/01 siehe Seite 3-27 see page 3-27 voir page 3-27 95-776 299-05 véase la página 3-27 95-776 453-91 95-776 453-91 95-776 299-05 95-775 534-91 95-775 582-15 95-776 076-11 95-775 534-91 95-775 581-15 95-775 582-15 **◎**—12-333 230-15 95-776 076-11 11-130 389-15 95-775 581-15 **-- 12-333 230-15** 95-776 299-05 siehe Seite 3-27 see page 3-27 voir page 3-27 11-130 389-15 véase la página 3-27 95-776 453-91 95-776 453-91 95-776 299-05 95-775 534-91 95-775 582-15 95-776 076-11 95-775 581-15 95-775 534-91 - 12-499 210-45 95-775 582-15 95-776 076-11 11-032 390-15 95-775 581-15 12-333 230-15 11-130 389-15

PFAFF 3587-2/01

99-135 353-91 (10x)

95-776 632-91

99-137 269-91 (5x)

Anschluß siehe Seite 7-2 For connection see page 7-2 Raccord, cf. page 7-2 Para la conexión, véase la pag. 7-2

99-137 270-91 (4x)

Bedienfeld Control panel Panneau de commande

Panel de mandos PFAFF 3587-2/01 The front input control board for the operator control panel is 71-130 006-36 siehe Seite 5-1 see page 5-1 voir page 5-1 véase la página 5-1 11-130 365-15 12-305 221-15 95-776 042-91 11-130 533-15 11-225 904-05 (4x) 95-775 770-05 91-291-505-91  $\mathfrak{F}$  $(\mathcal{F})$ 71-750 002-19 Anschluß siehe Seite 8-7 For connection see page 8-7 Raccord, cf. page 8-7 Para la conexión, véase la pág. 8-7