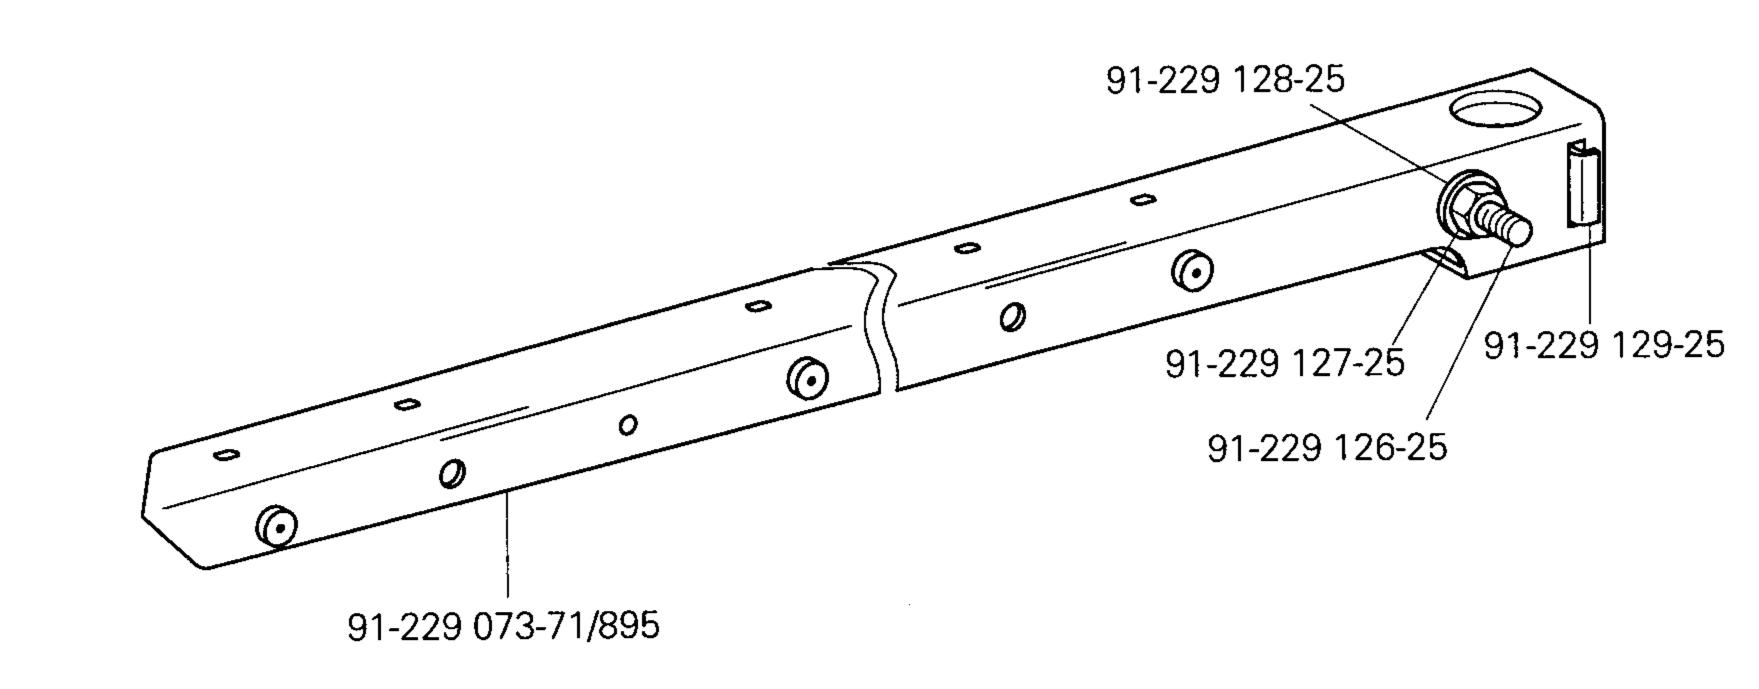

#### 96 Länge angeben.

State length.
Préciser longueur.
Indíquese la largura

**PFAFF** 

.

.

PFAFF 3587-2/01

Kopfteile Needle head parts 3.02 Pièces de tête Piezas de la cabeza PFAFF 3587-2/01 Anschluß siehe Seite 3-25 For connection see page 3-25 Raccord, cf. page 3-25 Para la conexión, véase la pág. 3-25 25-308 820-30 96 Anschluß siehe Seite 3-26 For connection see page 3-26 1-106 923-25 Raccord, cf. page 3-26 91-291 133-91 Para la conexión, véase la pág. 3-26 99-135 066-91 91-266 353-05 91-166 889-05 91-266 037-05 11-106 923-25 0 91-266 757-05 ( 91-166 889-05 99-135 490-91 11-130 089-15 (2x) 91-266 456-91 11-130 281-15 91-176 332-25 Anschluß siehe Seite 3-13 For connection see page 3-13 11-210 165-15 Raccord, cf. page 3-13 1-132 169-15 Para la conexión, véase la pág. 3-13 91-166 559-25 95-775 937-25 25-308 820-30 96 95-775 944-91 91-176 431-05 95-775 800-91 91-118 430-25-11-210 165-15 0 91-700 412-25 95-775 929-71/698 99-135 490-91 95-775 939-91 91-056 193-25 91-056 193-25 95-775 930-25 91-266 414-05 (2x) 11-330 169-15 12-640 130-55 91-056 760-05 12-005 154-25 91-056 192-25 91-176 464-05 (2x)-91-002 065-05 (4x) 13-033 109-05 91-002 262-25 (2x) 91-010 183-05 (2x) 13-033 091-05 91-700 412-25 11-174 176-15 11-180 169-25 91-105 447-25 (2x) 91-176 337-15 91-168 194-71/698 (2x)