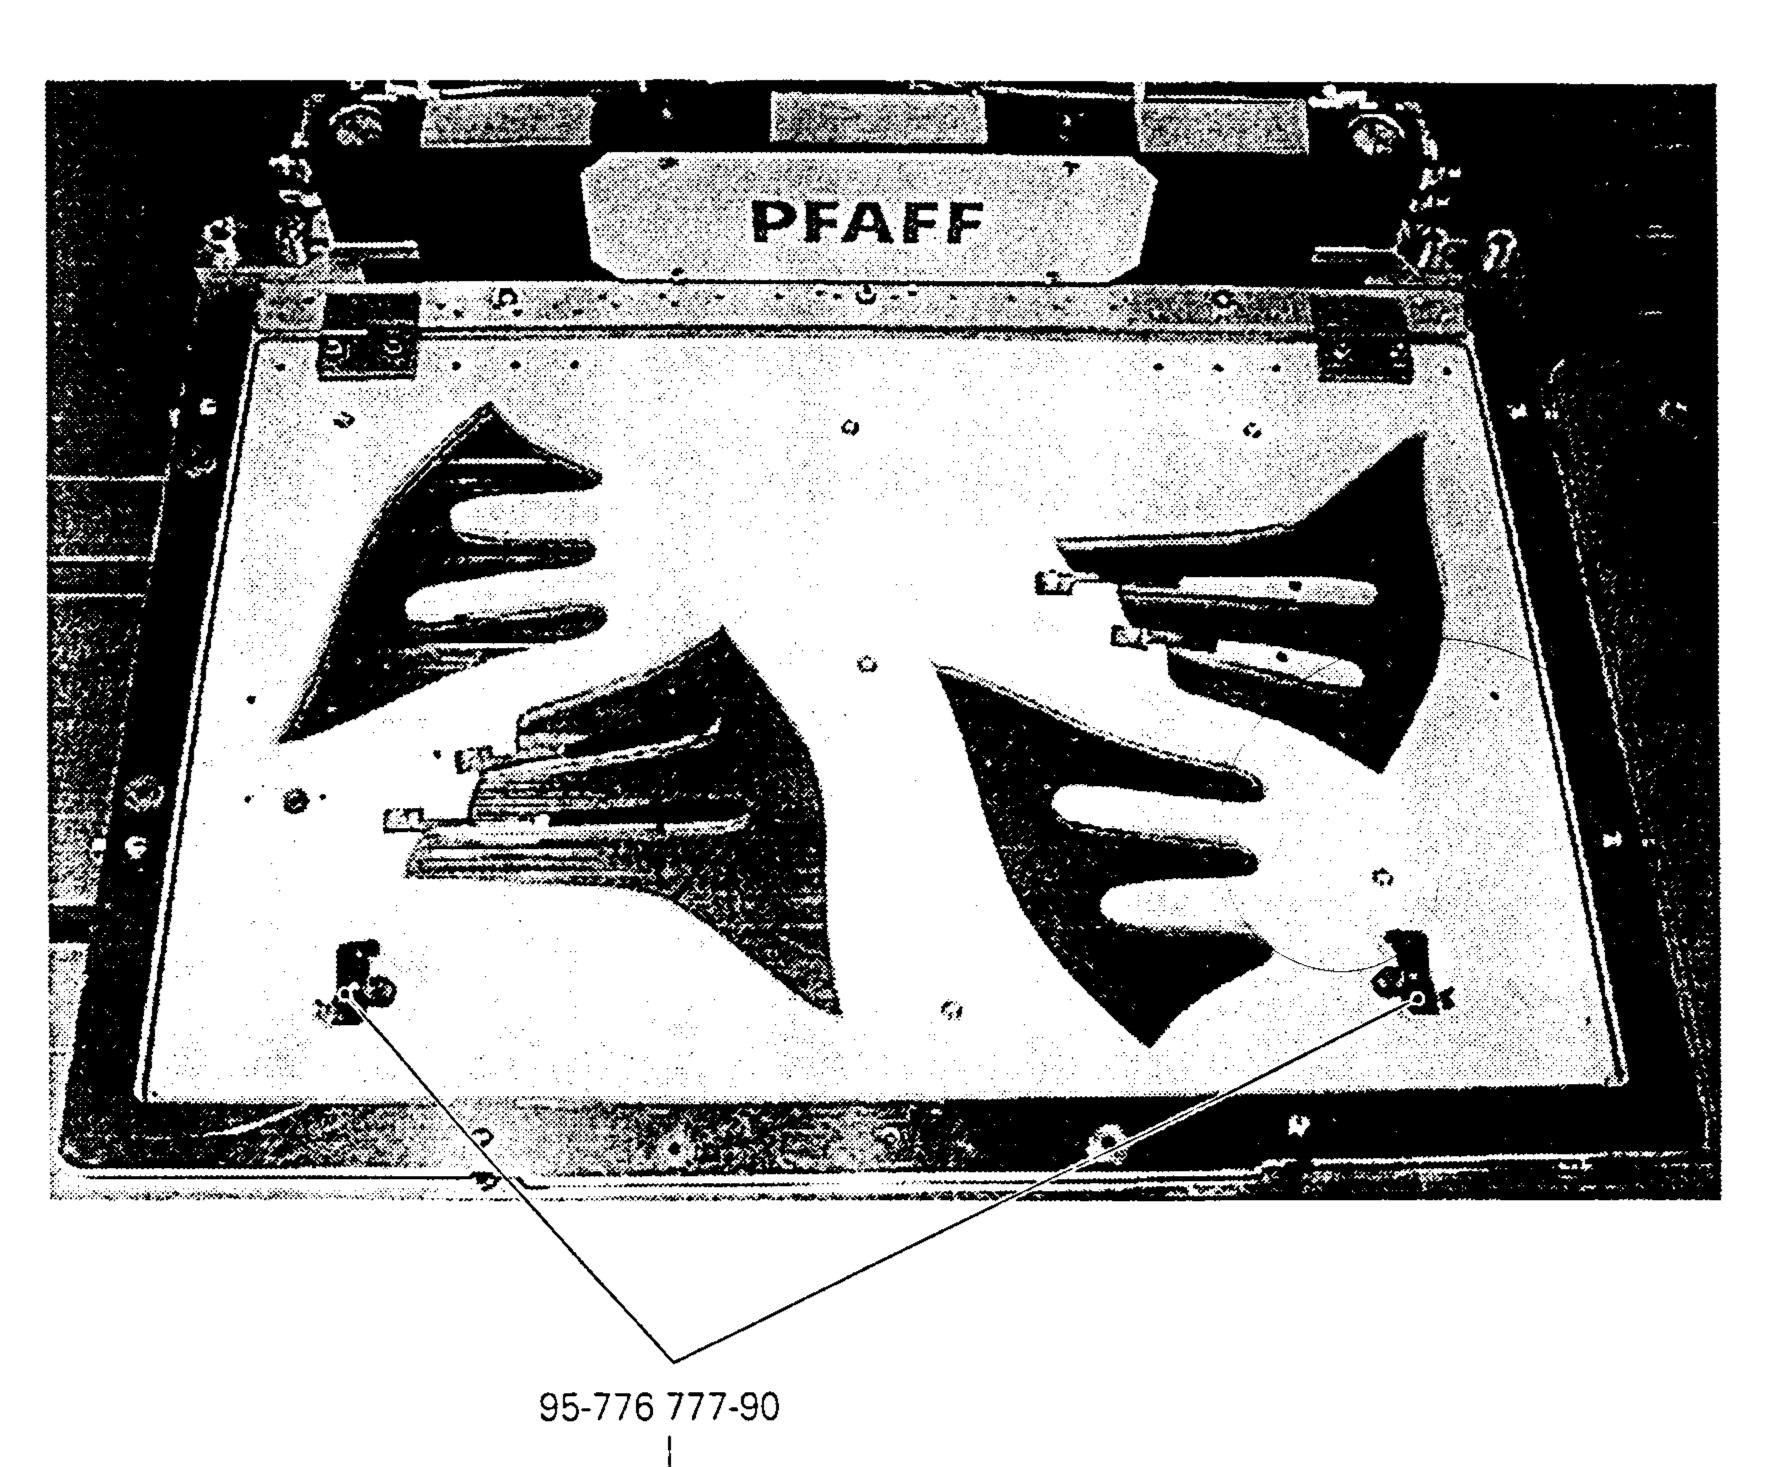

|       |                                                                                               | Pa<br>Pa | <b>Seite</b><br>Page<br>Page<br>Página |   |
|-------|-----------------------------------------------------------------------------------------------|----------|----------------------------------------|---|
| 10.01 | Zubehörteile                                                                                  | 10       | -                                      | 1 |
| 10.02 | Garnrollenständer                                                                             | 10       | -                                      | 2 |
| 11    | Einstellehren Adjustment gauges Calibres Calibres de ajuste                                   | 11       | -                                      | 1 |
| 12    | Schmiermittel-Übersicht  Overview of lubricants  Tableau de lubrifiants  Tabla de lubricantes | 12       | -                                      | 1 |
| 13    | Optionen Options Options Options Opciones                                                     |          |                                        |   |
| 13.01 | Höhenverstellung für Gestell                                                                  | 13       | -                                      | 1 |
| 13.02 | Transportrolle                                                                                | 13       | -                                      | 6 |
| 13.03 | Nähschablonen Sewing jigs Patrons de couture Plantillas de costura                            | 13       | -                                      | 7 |
| 13.04 | Schablonenverriegelung                                                                        | 13       | -                                      | 8 |