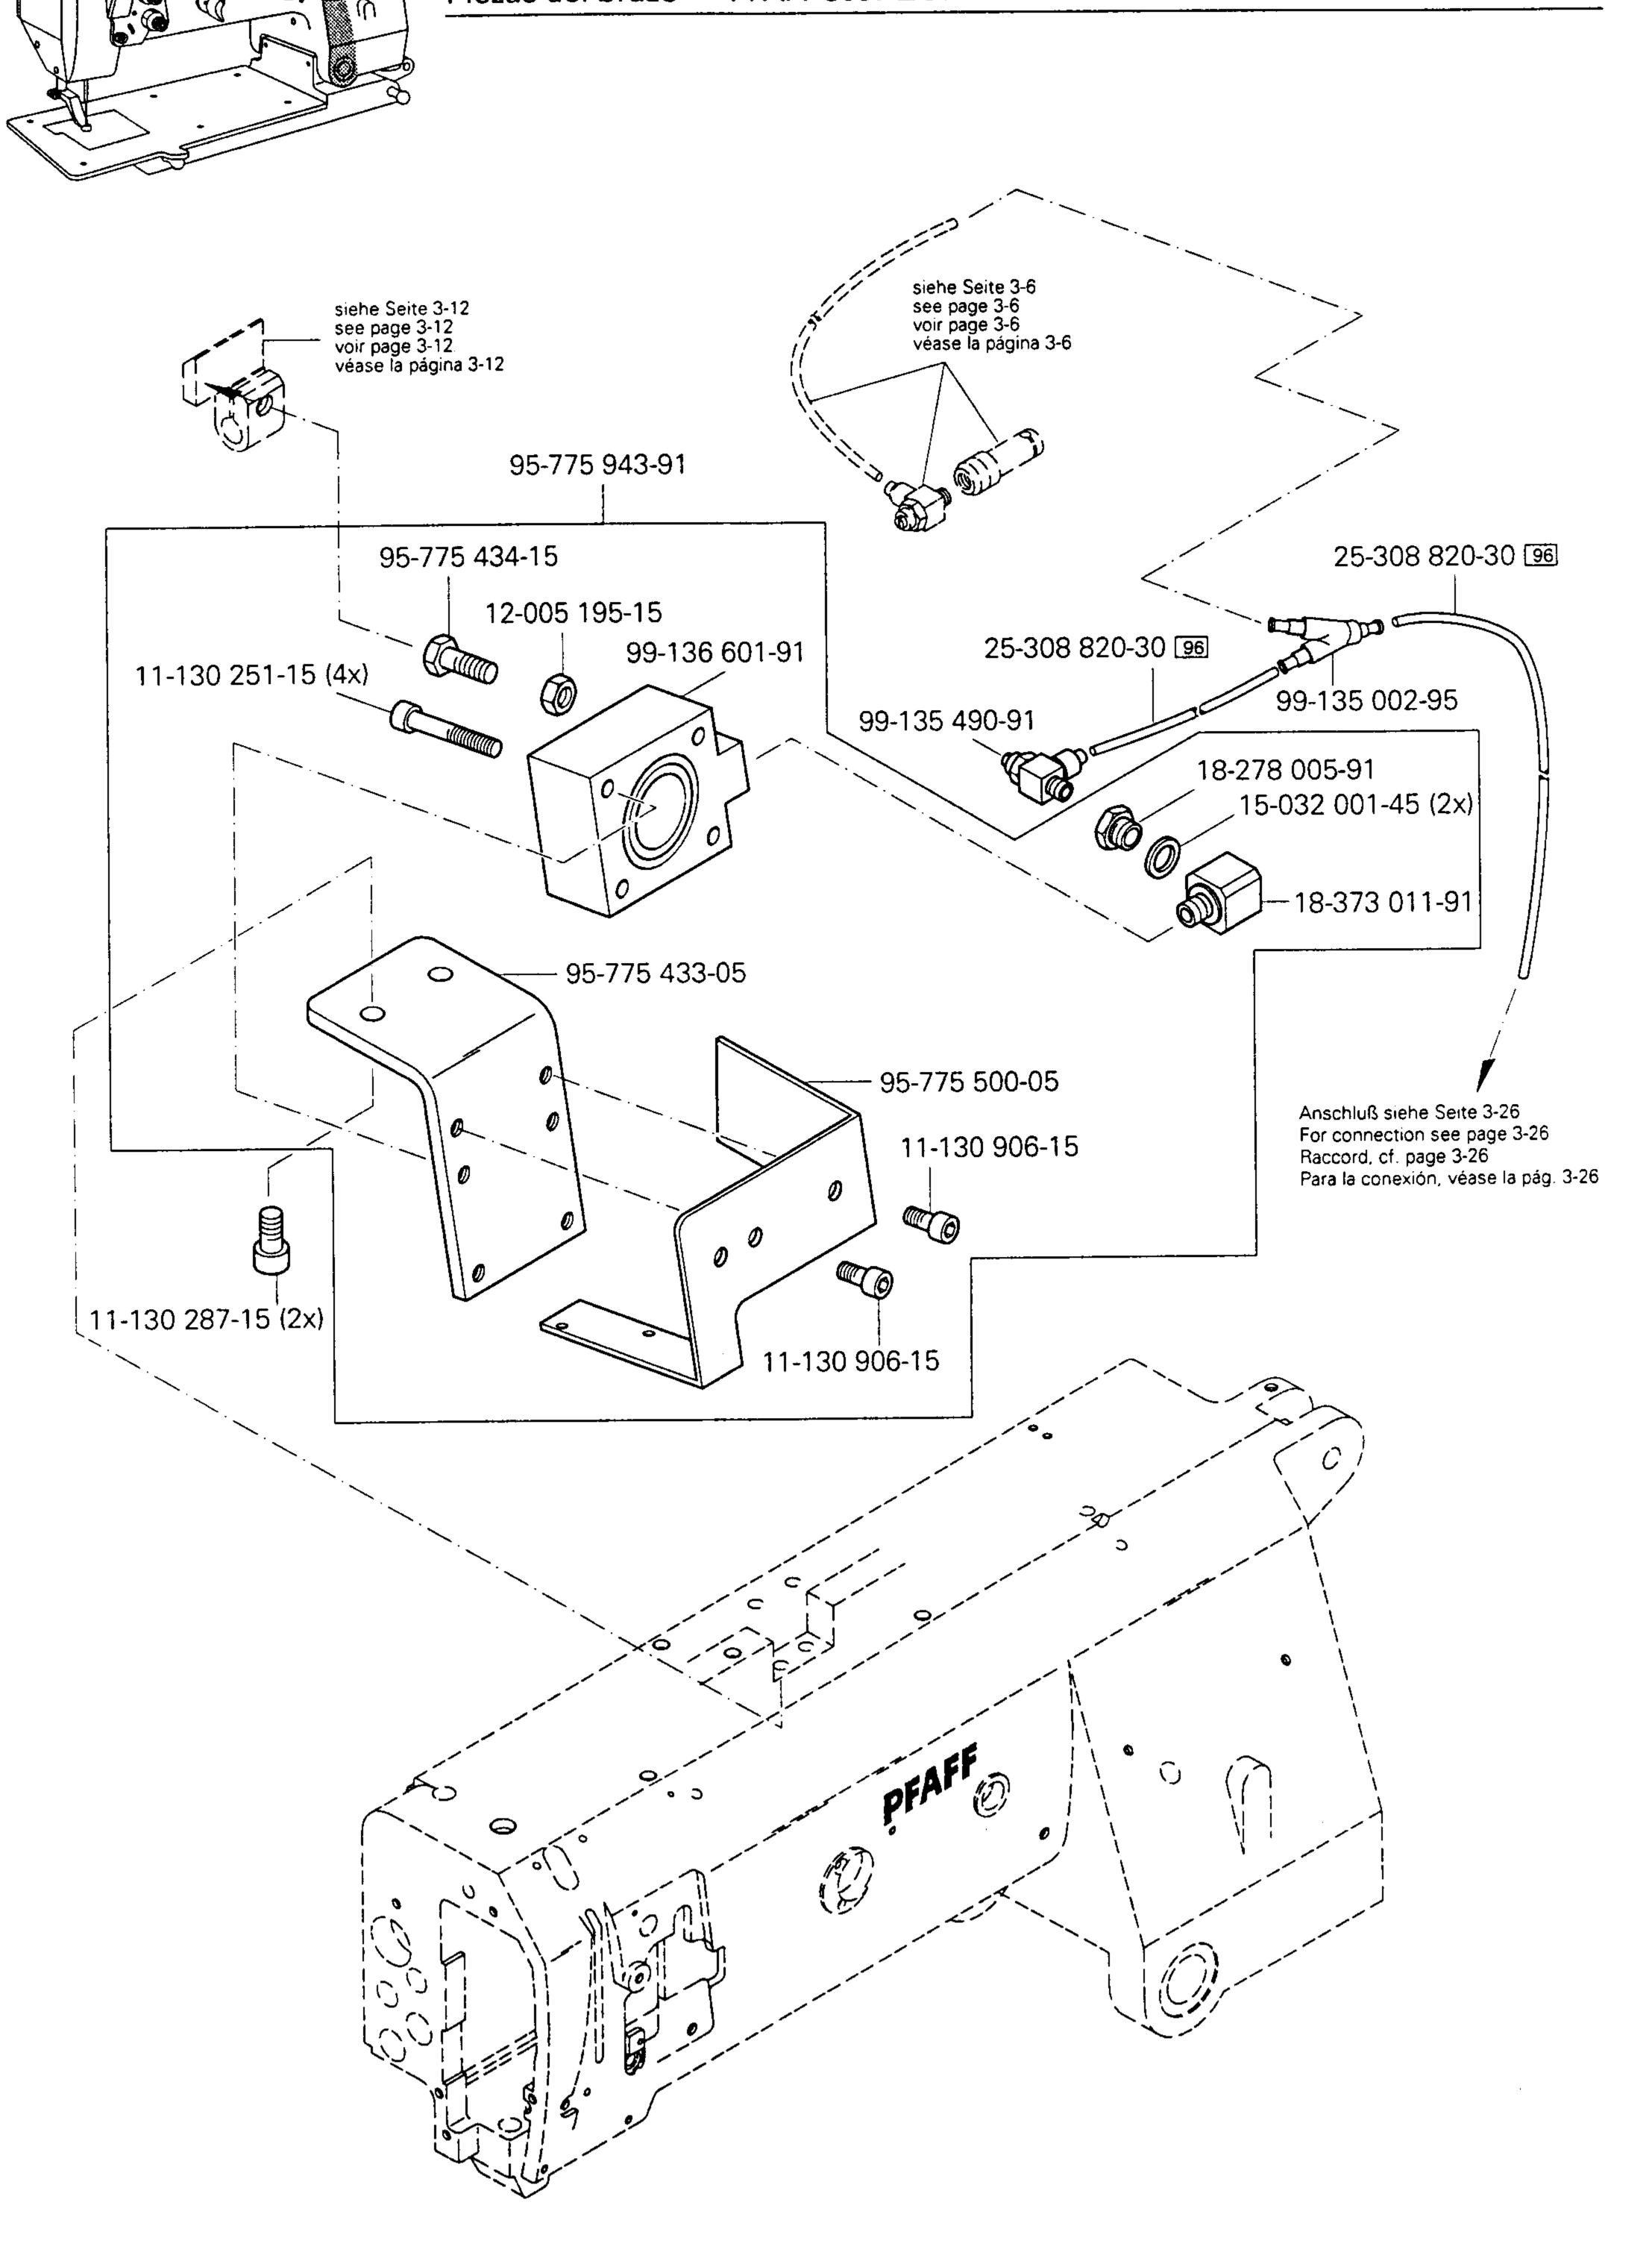

#### 96 Länge angeben.

State length.
Préciser longueur.
Indíquese la largura

**PFAFF** 

.

.

PFAFF 3587-2/01

Kopfteile Needle head parts 3.02 Pièces de tête Piezas de la cabeza PFAFF 3587-2/01 Anschluß siehe Seite 3-25 For connection see page 3-25 Raccord, cf. page 3-25 Para la conexión, véase la pág. 3-25 25-308 820-30 96 Anschluß siehe Seite 3-26 For connection see page 3-26 1-106 923-25 Raccord, cf. page 3-26 91-291 133-91 Para la conexión, véase la pág. 3-26 99-135 066-91 91-266 353-05 91-166 889-05 91-266 037-05 11-106 923-25 0 91-266 757-05 ( 91-166 889-05 99-135 490-91 11-130 089-15 (2x) 91-266 456-91 11-130 281-15 91-176 332-25 Anschluß siehe Seite 3-13 For connection see page 3-13 11-210 165-15 Raccord, cf. page 3-13 1-132 169-15 Para la conexión, véase la pág. 3-13 91-166 559-25 95-775 937-25 25-308 820-30 96 95-775 944-91 91-176 431-05 95-775 800-91 91-118 430-25-11-210 165-15 0 91-700 412-25 95-775 929-71/698 99-135 490-91 95-775 939-91 91-056 193-25 91-056 193-25 95-775 930-25 91-266 414-05 (2x) 11-330 169-15 12-640 130-55 91-056 760-05 12-005 154-25 91-056 192-25 91-176 464-05 (2x)-91-002 065-05 (4x) 13-033 109-05 91-002 262-25 (2x) 91-010 183-05 (2x) 13-033 091-05 91-700 412-25 11-174 176-15 11-180 169-25 91-105 447-25 (2x) 91-176 337-15 91-168 194-71/698 (2x)