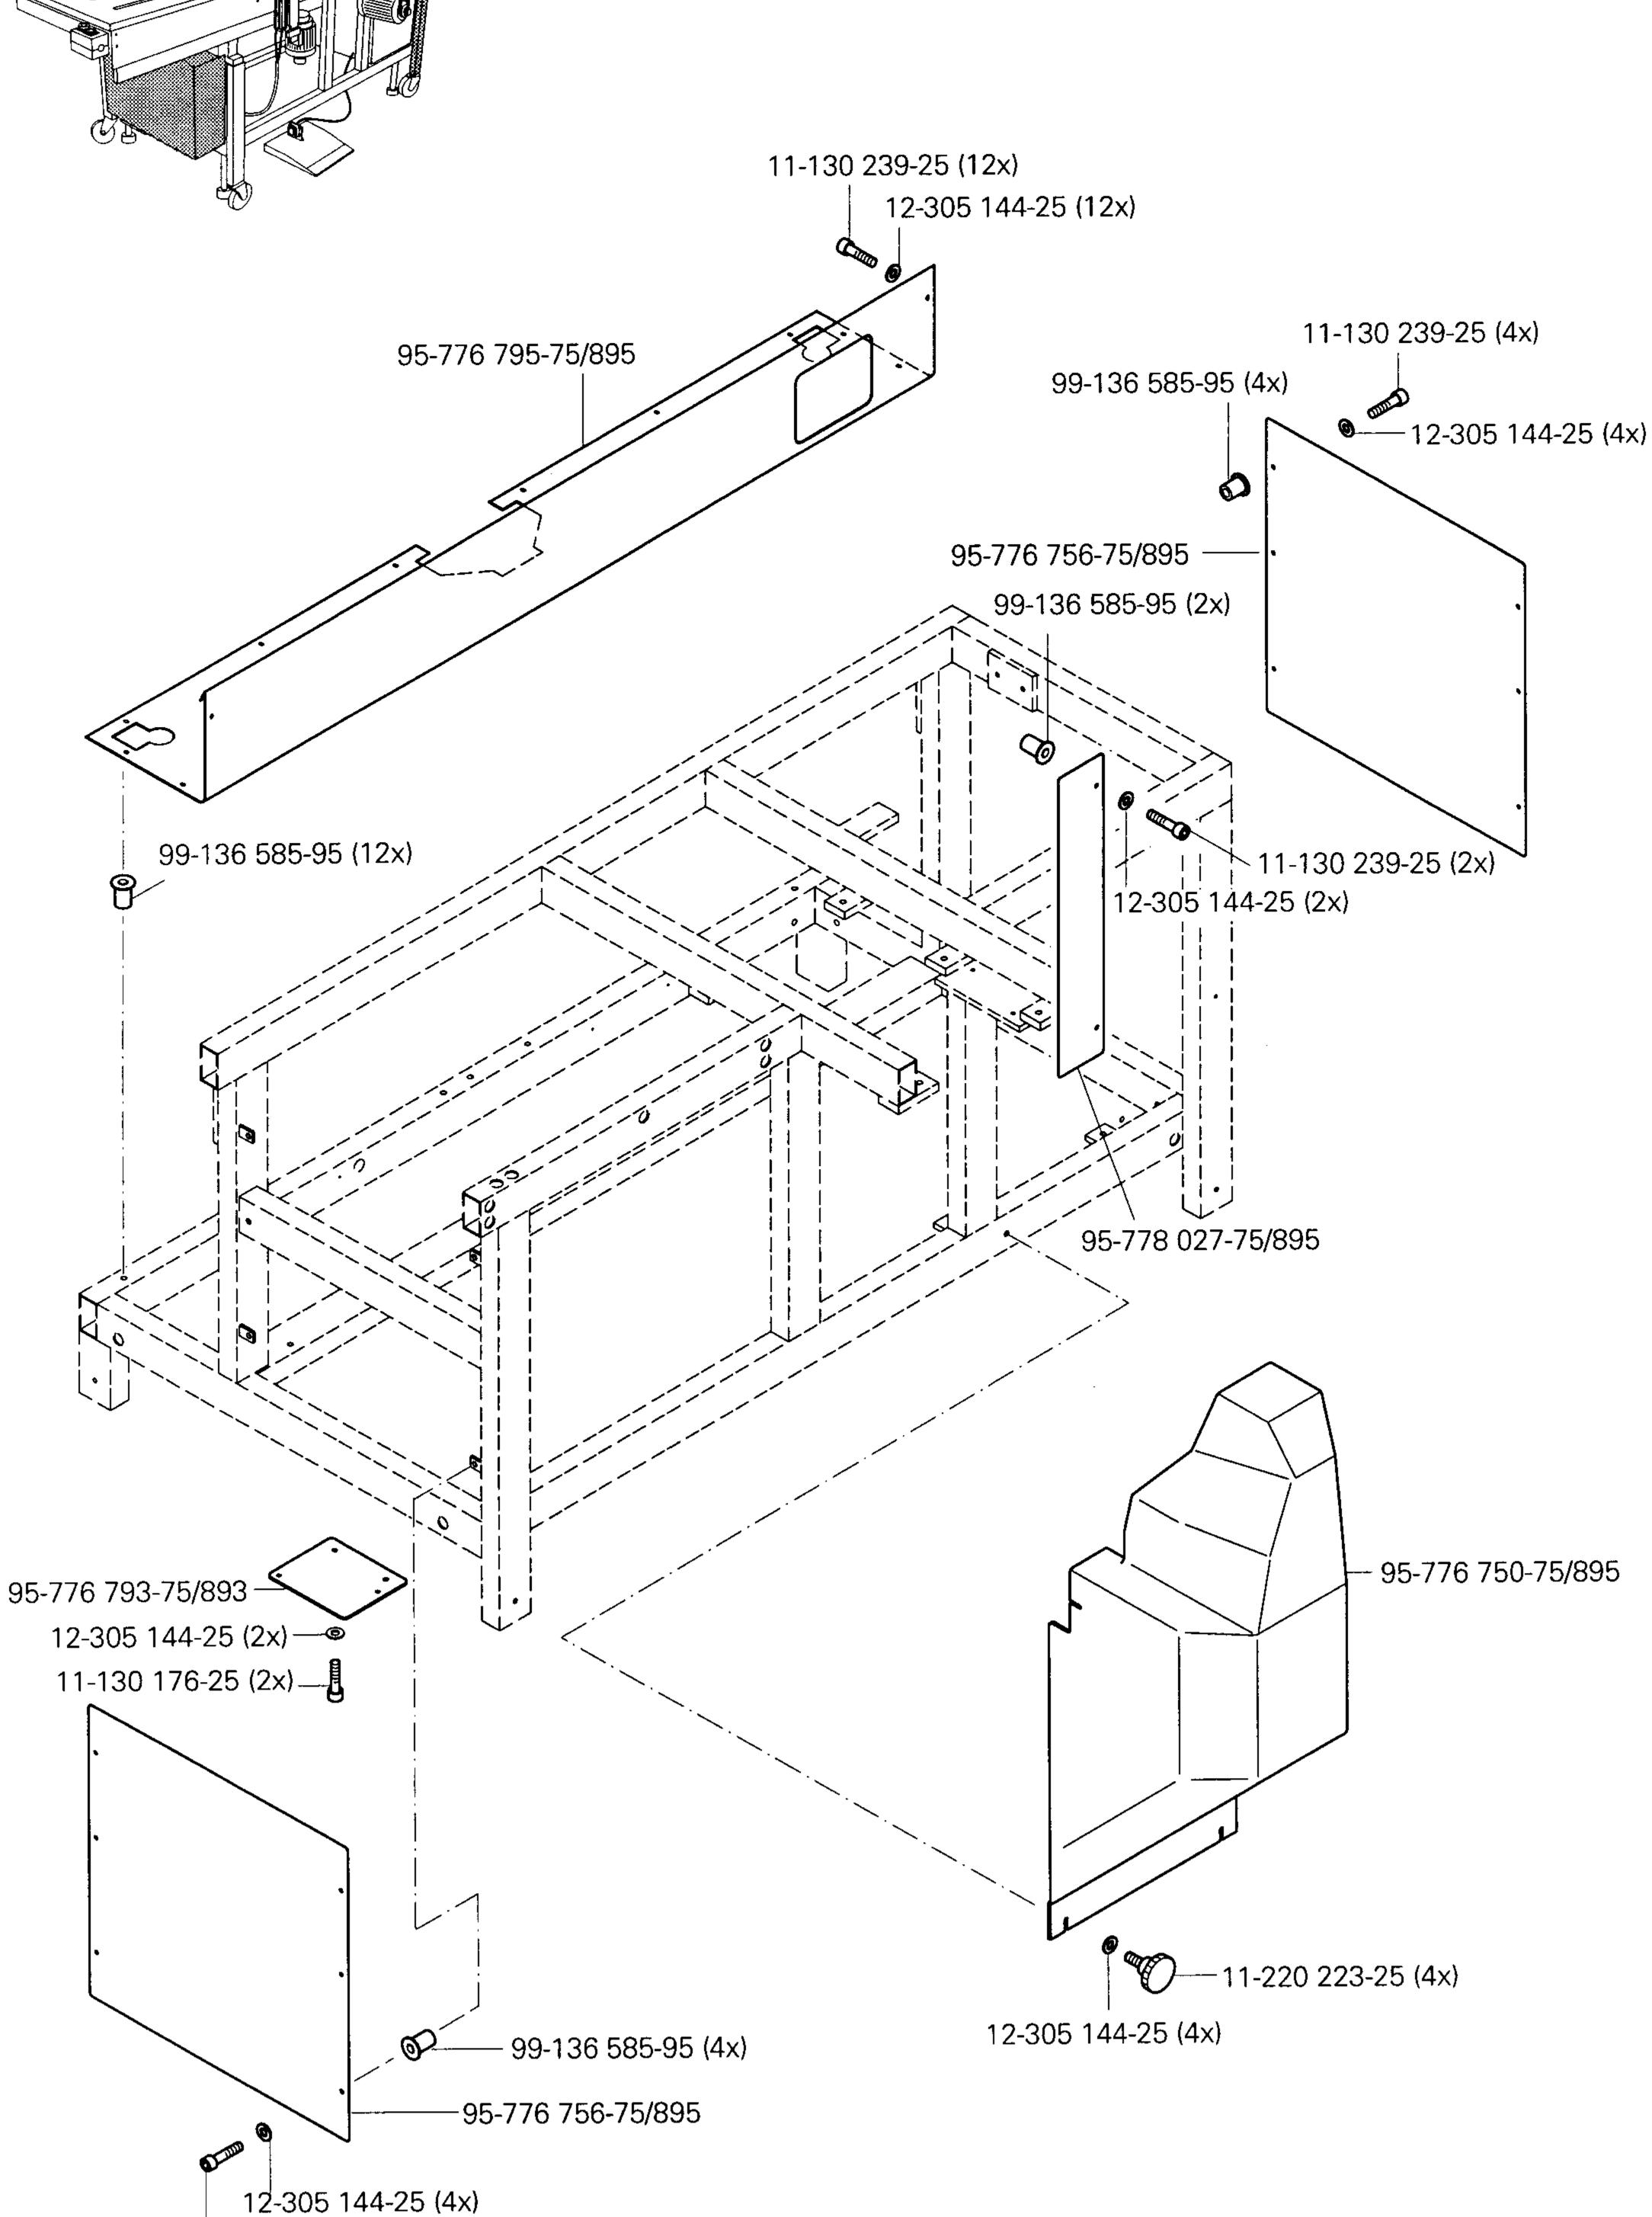

PFAFF 3587-2/01

99-135 353-91 (10x)

95-776 632-91

99-137 269-91 (5x)

Anschluß siehe Seite 7-2 For connection see page 7-2 Raccord, cf. page 7-2 Para la conexión, véase la pag. 7-2

99-137 270-91 (4x)

Bedienfeld Control panel Panneau de commande

Panel de mandos PFAFF 3587-2/01 The front input control board for the operator control panel is 71-130 006-36 siehe Seite 5-1 see page 5-1 voir page 5-1 véase la página 5-1 11-130 365-15 12-305 221-15 95-776 042-91 11-130 533-15 11-225 904-05 (4x) 95-775 770-05 91-291-505-91  $\mathfrak{F}$  $(\mathcal{F})$ 71-750 002-19 Anschluß siehe Seite 8-7 For connection see page 8-7 Raccord, cf. page 8-7 Para la conexión, véase la pág. 8-7