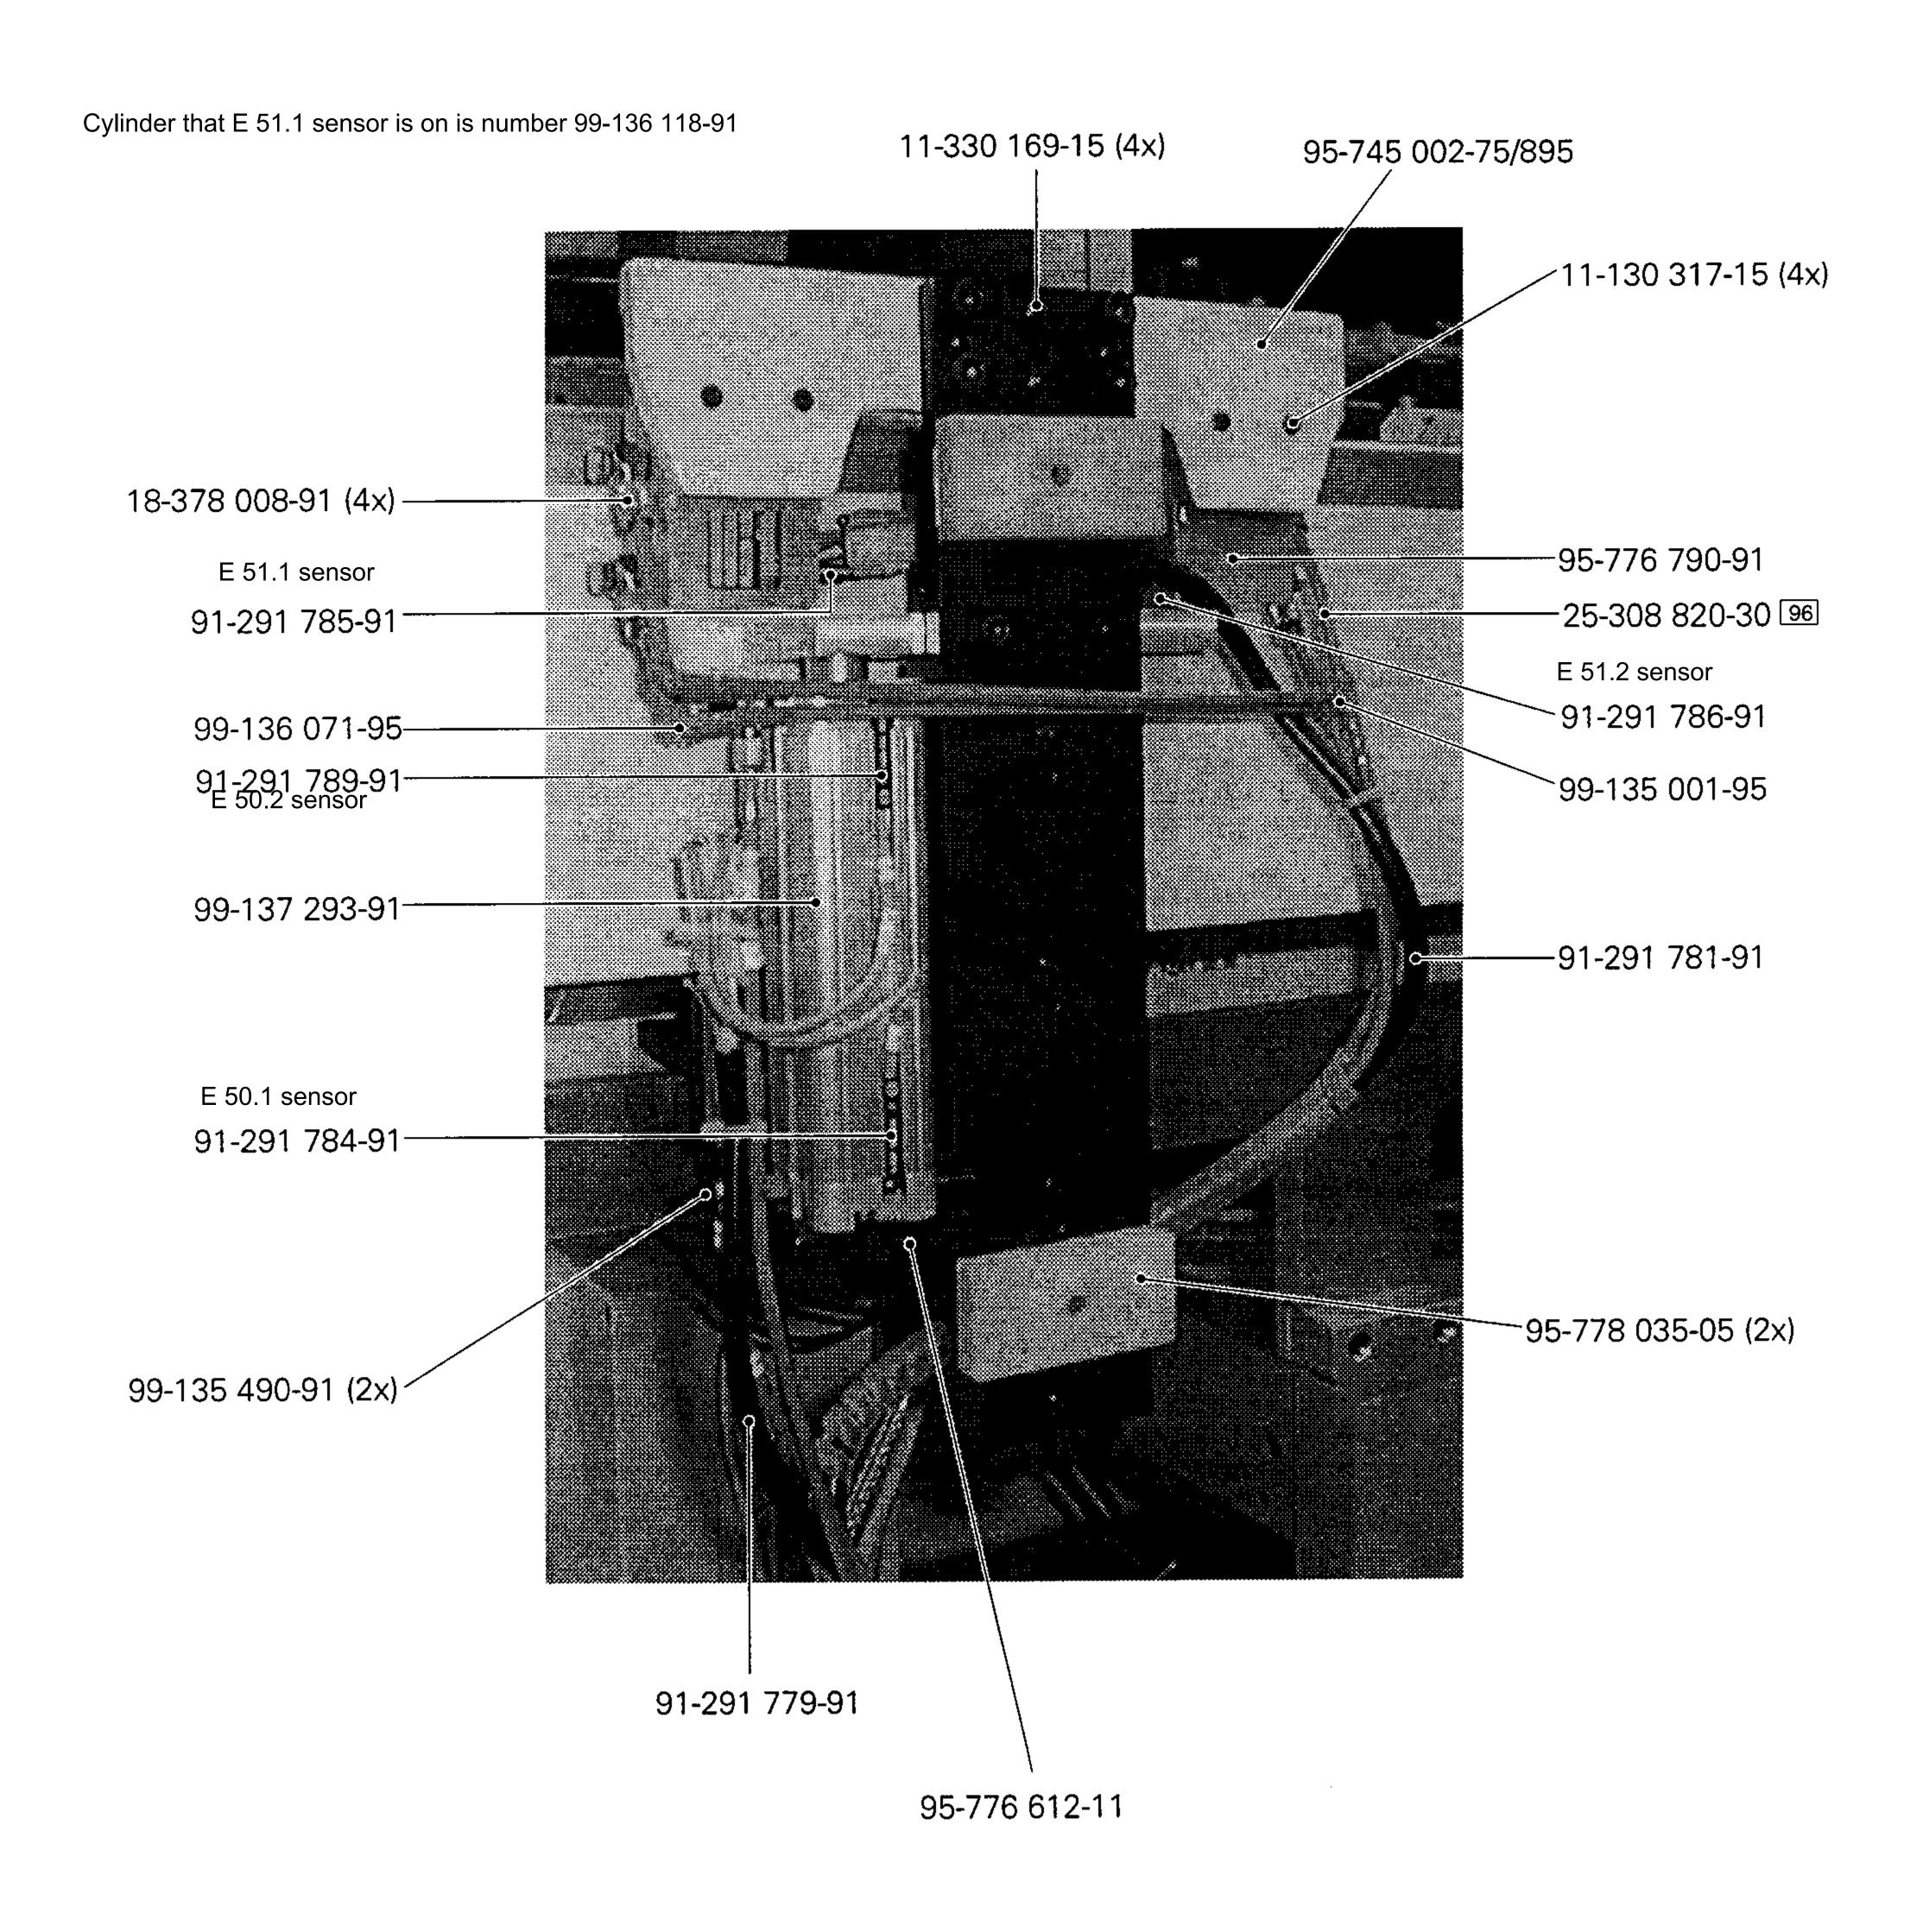

#### 96 Länge angeben.

State length.
Préciser longueur.
Indíquese la largura

**PFAFF** 

.

.

PFAFF 3587-2/01

Kopfteile Needle head parts 3.02 Pièces de tête Piezas de la cabeza PFAFF 3587-2/01 Anschluß siehe Seite 3-25 For connection see page 3-25 Raccord, cf. page 3-25 Para la conexión, véase la pág. 3-25 25-308 820-30 96 Anschluß siehe Seite 3-26 For connection see page 3-26 1-106 923-25 Raccord, cf. page 3-26 91-291 133-91 Para la conexión, véase la pág. 3-26 99-135 066-91 91-266 353-05 91-166 889-05 91-266 037-05 11-106 923-25 0 91-266 757-05 ( 91-166 889-05 99-135 490-91 11-130 089-15 (2x) 91-266 456-91 11-130 281-15 91-176 332-25 Anschluß siehe Seite 3-13 For connection see page 3-13 11-210 165-15 Raccord, cf. page 3-13 1-132 169-15 Para la conexión, véase la pág. 3-13 91-166 559-25 95-775 937-25 25-308 820-30 96 95-775 944-91 91-176 431-05 95-775 800-91 91-118 430-25-11-210 165-15 0 91-700 412-25 95-775 929-71/698 99-135 490-91 95-775 939-91 91-056 193-25 91-056 193-25 95-775 930-25 91-266 414-05 (2x) 11-330 169-15 12-640 130-55 91-056 760-05 12-005 154-25 91-056 192-25 91-176 464-05 (2x)-91-002 065-05 (4x) 13-033 109-05 91-002 262-25 (2x) 91-010 183-05 (2x) 13-033 091-05 91-700 412-25 11-174 176-15 11-180 169-25 91-105 447-25 (2x) 91-176 337-15 91-168 194-71/698 (2x)