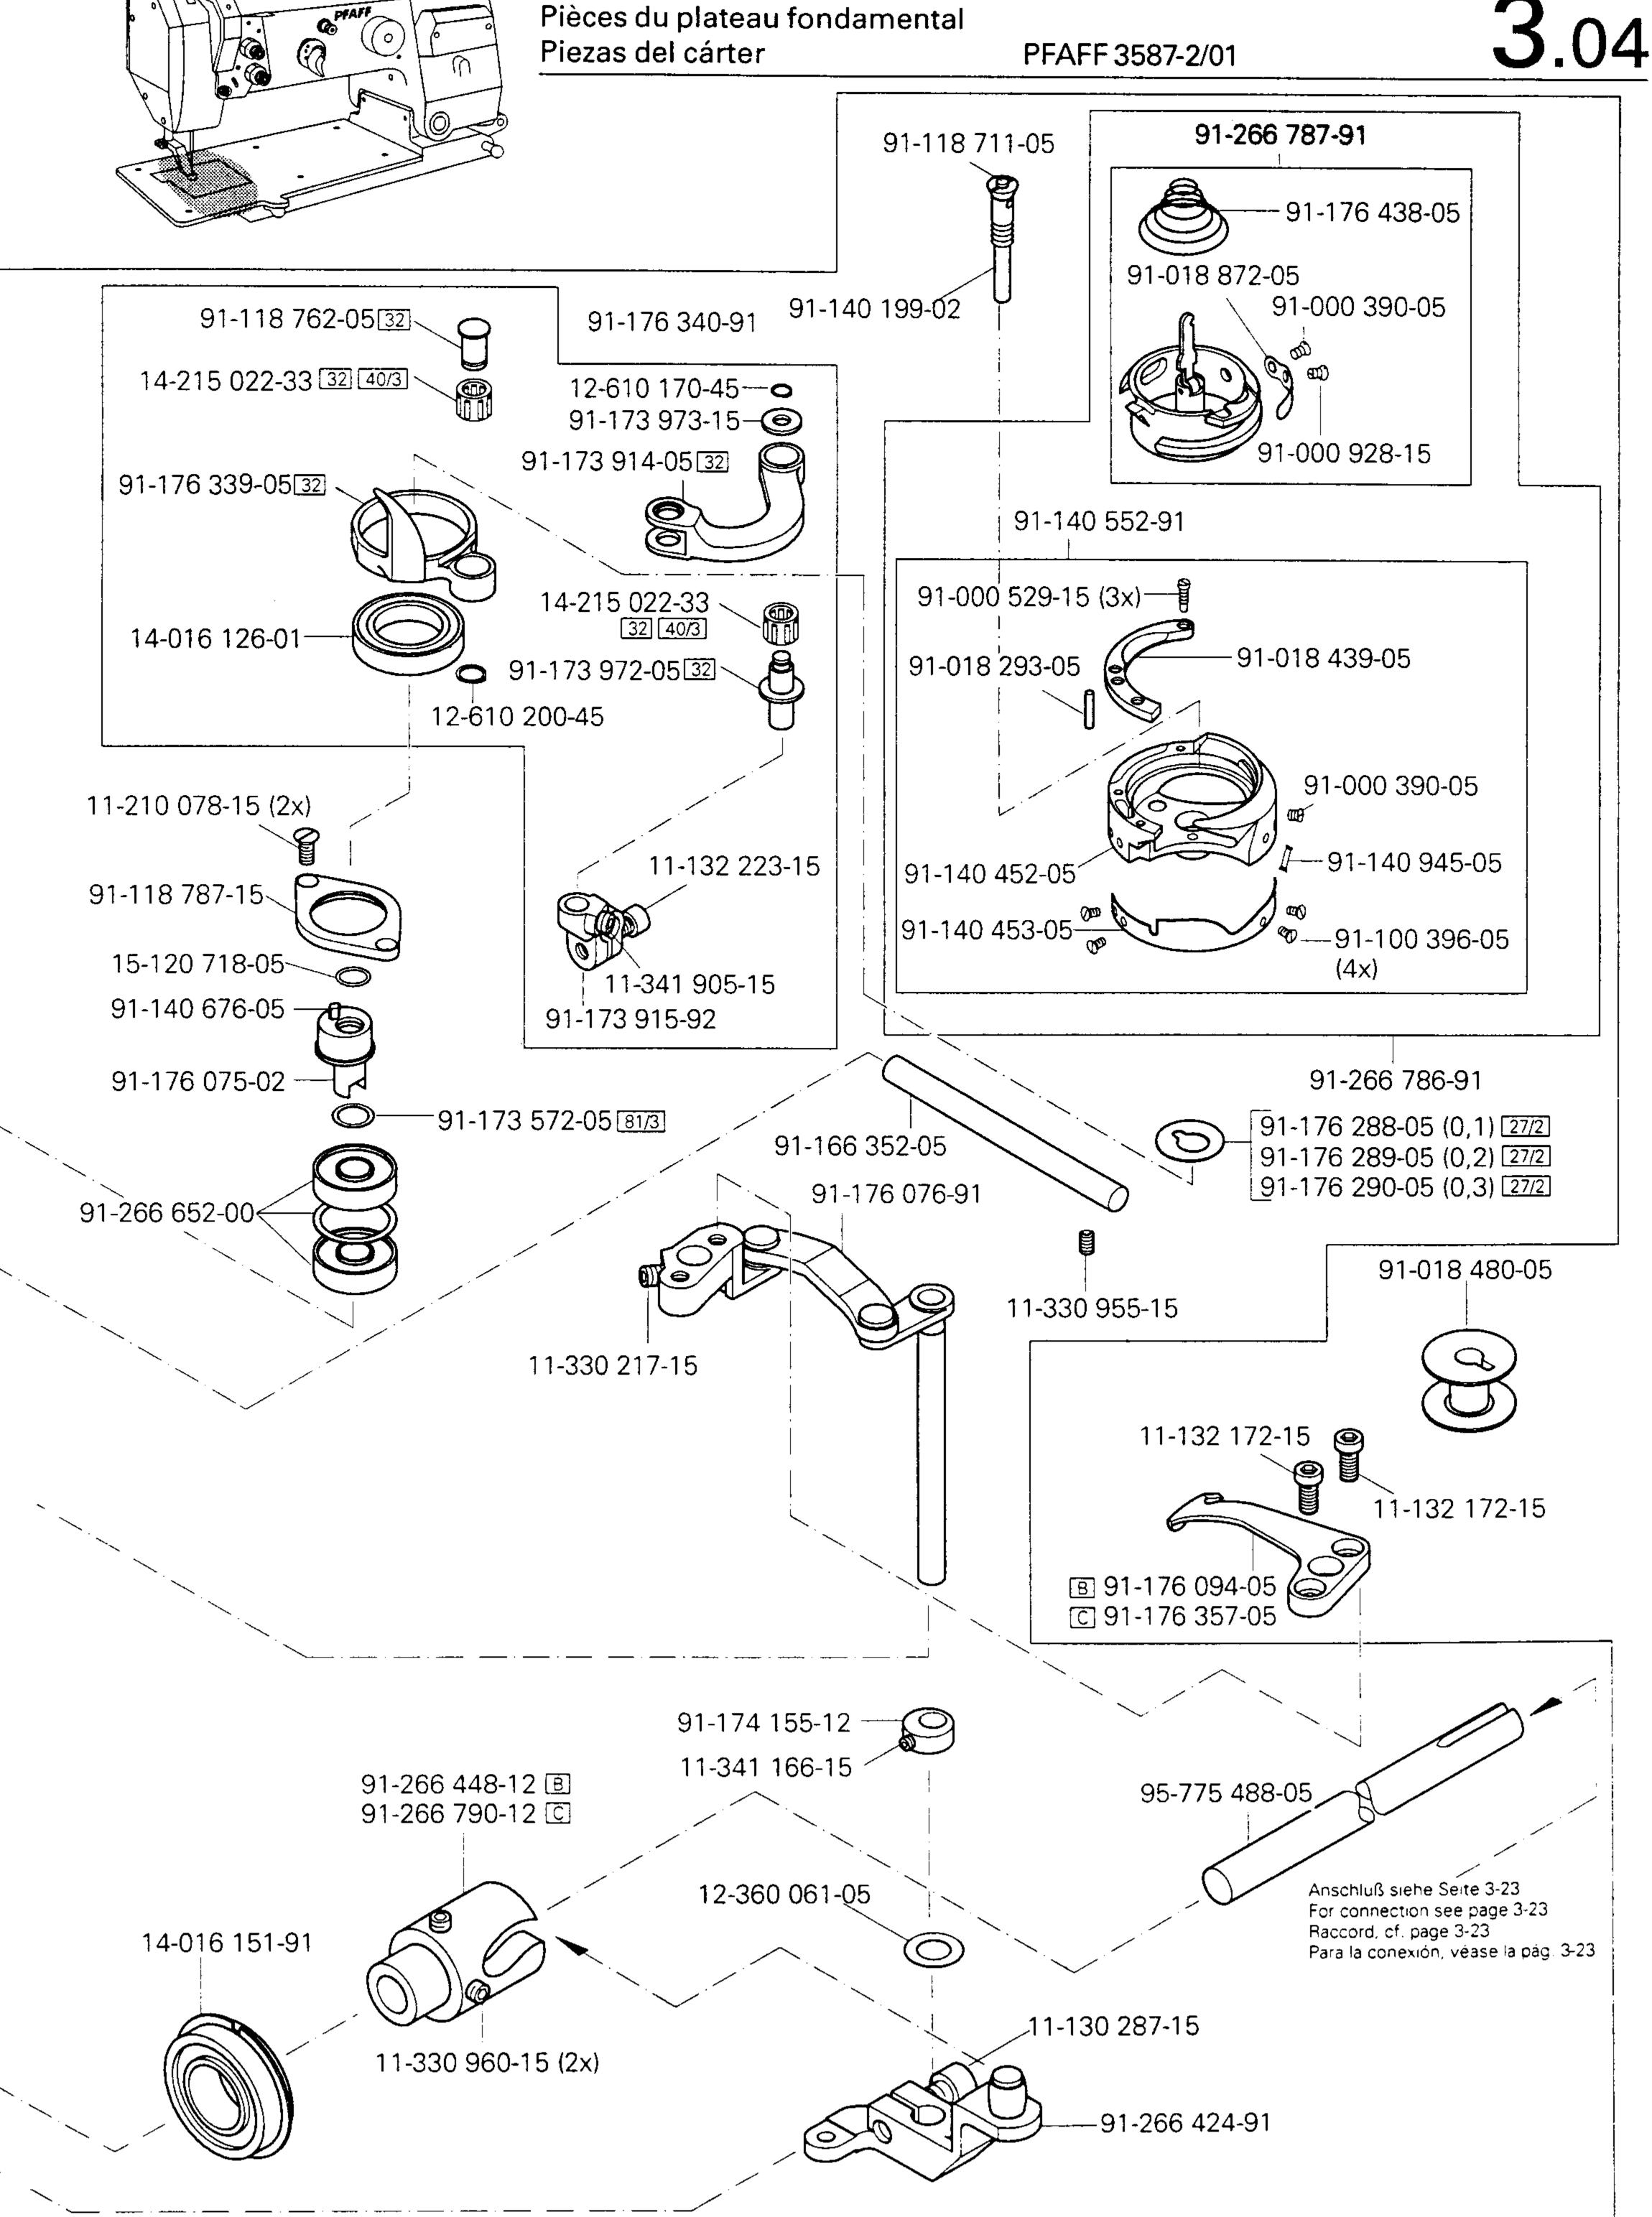

91-118 045-91

Anschluß siehe Seite 3-20 For connection see page 3-20 Raccord, cf. page 3-20 Para la conexión, véase la pág. 3-20 3.04

Grundplattenteile Bedplate parts Pièces du plateau fondemental

Grundplattenteile Bedplate parts Pièces du plateau fondemental PFAFF 3587-2/01 Piezas del cárter siehe Seite 3-6 see page 3-6 voir page 3-6 véase la página 3-6 siehe Seite 3-15 see page 3-15 voir page 3-15 véase la página 3-15 siehe Seite 3-16 see page 3-16 voir page 3-16 véase la página 3-16 siehe Seite 3-1 siehe Seite 3-2 see page 3-1 see page 3-2 voir page 3-1 voir page 3-2 véase la página 3-1 véase la página 3-2 siehe Seite 3-6 see page 3-6 voir page 3-6 véase la página 3-6 siehe Seite 3-13 see page 3-13 voir page 3-13 véase la página 3-13 95-775 497-15 12-005 215-15 11-340 382-15 12-005 215-15 99-135 601-91 (10x)siehe Seite 3-24 see page 3-24 voir page 3-24 véase la página 3-24 99-135 809-91 11-130 173-15 (4x)