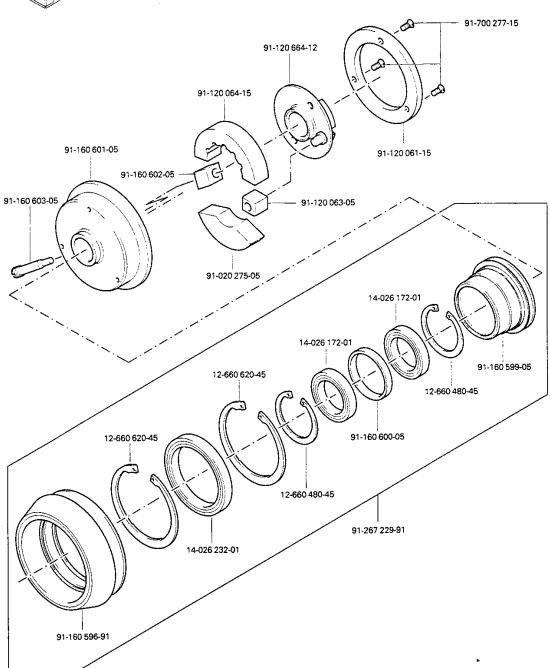

Alle Teile sind so abgebildet, wie sie in der Maschine funktionsmäßig zusammengehören. Gestrichelt dargestellte Teile zeigen angrenzende Teile aus anderen Funktionsgruppen.

Im oberen Teil der Bildseiten befindet sich eine Gesamtübersicht der Maschine. Der Einbauort der dargestellten Teile wird durch eine gerasterte Fläche gekennzeichnet.

- Die an den Teilen angezogenen Nummern finden sich in der darunterliegenden Tabelle in der Spalte Pos.-Nr. wieder.
- Aus der danebenliegenden Spalte Menge geht hervor, wie oft das Teil in der Funktionsgruppe vorkommt.
- In der folgenden Spalte Teile-Nummer steht die Teile-Nummer des Teils. Diese Nummer ist gleichzeitig die Bestell-Nummer. Sie ist bei Bestellungen unbedingt anzugeben.

All parts are pictured in the function groups to which they belong in the machine. Parts illustrated with broken lines are parts from other function groups which border on the illustrated function group.

The above section of the page of illustrations contains a total view of the machine. The place for the installation of the parts pictured here is marked by the grid.

- The numbers given to the parts are listed in the Item No. column of the table below.
- The neighbouring column labeled Freq. shows how often a particular part is present in the function group.
- In the next column: Part No., the part number of the particular part is listed. This number is also the ordering number which must be included when ordering parts.