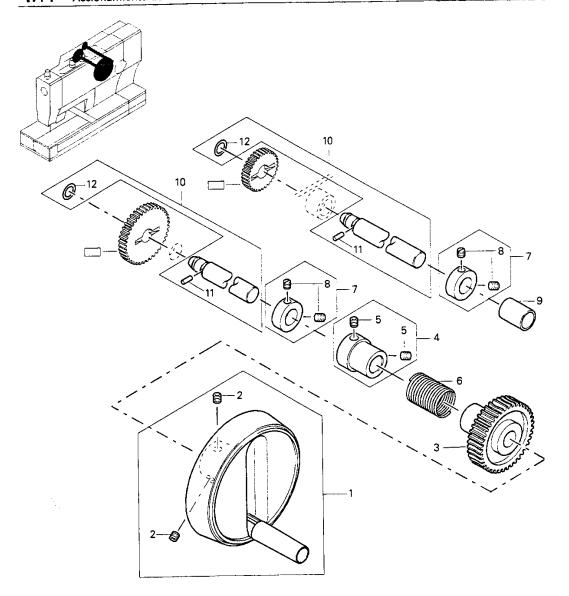

Alle Teile sind so abgebildet, wie sie in der Maschine funktionsmäßig zusammengehören. Gestrichelt dargestellte Teile zeigen angrenzende Teile aus anderen Funktionsgruppen.

Im oberen Teil der Bildseiten befindet sich eine Gesamtübersicht der Maschine. Der Einbauort der dargestellten Teile wird durch eine gerasterte Fläche gekennzeichnet.

- Die an den Teilen angezogenen Nummern finden sich in der darunterliegenden Tabelle in der Spalte Pos.-Nr. wieder.
- Aus der danebenliegenden Spalte Menge geht hervor, wie oft das Teil in der Funktionsgruppe vorkommt.
- In der folgenden Spalte Teile-Nummer steht die Teile-Nummer des Teils. Diese Nummer ist gleichzeitig die Bestell-Nummer. Sie ist bei Bestellungen unbedingt anzugeben.

All parts are pictured in the function groups to which they belong in the machine. Parts illustrated with broken lines are parts from other function groups which border on the illustrated function group.

The above section of the page of illustrations contains a total view of the machine. The place for the installation of the parts pictured here is marked by the grid.

- The numbers given to the parts are listed in the Item No. column of the table below.
- The neighbouring column labeled Freq. shows how often a particular part is present in the function group.
- In the next column: Part No., the part number of the particular part is listed. This number is also the ordering number which must be included when ordering parts.