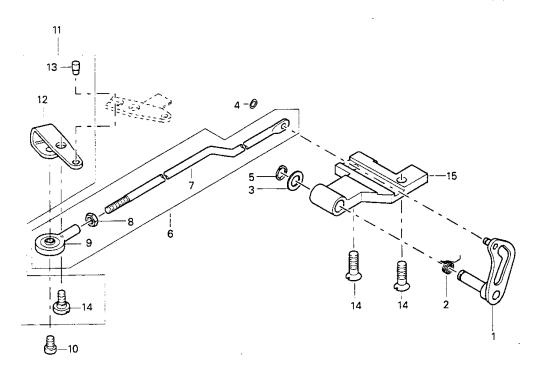

Alle Teile sind so abgebildet, wie sie in der Maschine funktionsmäßig zusammengehören. Gestrichelt dargestellte Teile zeigen angrenzende Teile aus anderen Funktionsgruppen.

Im oberen Teil der Bildseiten befindet sich eine Gesamtübersicht der Maschine. Der Einbauort der dargestellten Teile wird durch eine gerasterte Fläche gekennzeichnet.

- Die an den Teilen angezogenen Nummern finden sich in der darunterliegenden Tabelle in der Spalte Pos.-Nr. wieder.
- Aus der danebenliegenden Spalte Menge geht hervor, wie oft das Teil in der Funktionsgruppe vorkommt.
- In der folgenden Spalte Teile-Nummer steht die Teile-Nummer des Teils. Diese Nummer ist gleichzeitig die Bestell-Nummer. Sie ist bei Bestellungen unbedingt anzugeben.

All parts are pictured in the function groups to which they belong in the machine. Parts illustrated with broken lines are parts from other function groups which border on the illustrated function group.

The above section of the page of illustrations contains a total view of the machine. The place for the installation of the parts pictured here is marked by the grid.

- The numbers given to the parts are listed in the Item No. column of the table below.
- The neighbouring column labeled Freq. shows how often a particular part is present in the function group.
- In the next column: Part No., the part number of the particular part is listed. This number is also the ordering number which must be included when ordering parts.

Toutes les pièces sont représentées en fonction de leur groupement fonctionnel dans la machine.

Les pièces hâchurées indiquent les pièces limitrophes de groupes de fonctions différents.

La partie supérieure des pages de figures comprend une présentation globale de la machine. L'emplacement des pièces représentées est signalé par quadrillages.

- Les numéros attribués aux pièces figurent dans la colonne N° pos. du tableau cidessous.
- La colonne voisine Qté, indique en quelle quantité cet article se retrouve dans le groupe de fonction.
- La colonne suivante N° de pièce indique le numéro de la pièce. Ce numéro est également le n° de commande. Il doit être impérativement reporté sur chaque commande.

Todas las piezas están ilustradas tal como aparecen en la máquina para su funcionamiento. Las piezas representadas con rayitas muestran piezas colindantes de otros grupos de funciones.

En la parte superior de las páginas ilustradas se puede ver una vista en conjunto de la máquina. El lugar de montaje de la pieza representada va caracterizada mediante una superficie reticulada.

- Las piezas referenciadas con números vuelven a aparecer en la columna Nº de pos. de la table.
- De la columna de al lado Cantida se puede deducir las veces que la pieza se presenta en el grupo de funciones.
- En la columna siguiente N° de pieza se halla el número de la pieza. Este número es a la vez el número de pedido. Dicho número deberá indicarse siempre en los pedidos.