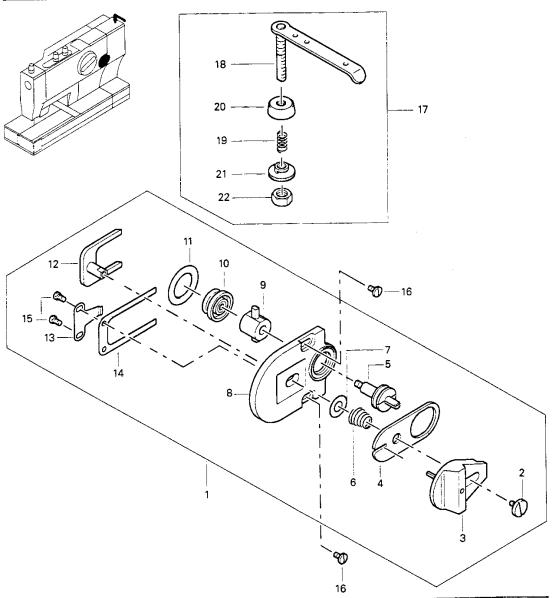

Alle Teile sind so abgebildet, wie sie in der Maschine funktionsmäßig zusammengehören. Gestrichelt dargestellte Teile zeigen angrenzende Teile aus anderen Funktionsgruppen.

Im oberen Teil der Bildseiten befindet sich eine Gesamtübersicht der Maschine. Der Einbauort der dargestellten Teile wird durch eine gerasterte Fläche gekennzeichnet.

- Die an den Teilen angezogenen Nummern finden sich in der darunterliegenden Tabelle in der Spalte Pos.-Nr. wieder.
- Aus der danebenliegenden Spalte Menge geht hervor, wie oft das Teil in der Funktionsgruppe vorkommt.
- In der folgenden Spalte Teile-Nummer steht die Teile-Nummer des Teils. Diese Nummer ist gleichzeitig die Bestell-Nummer. Sie ist bei Bestellungen unbedingt anzugeben.

All parts are pictured in the function groups to which they belong in the machine. Parts illustrated with broken lines are parts from other function groups which border on the illustrated function group.

The above section of the page of illustrations contains a total view of the machine. The place for the installation of the parts pictured here is marked by the grid.

- The numbers given to the parts are listed in the Item No. column of the table below.
- The neighbouring column labeled Freq. shows how often a particular part is present in the function group.
- In the next column: Part No., the part number of the particular part is listed. This number is also the ordering number which must be included when ordering parts.