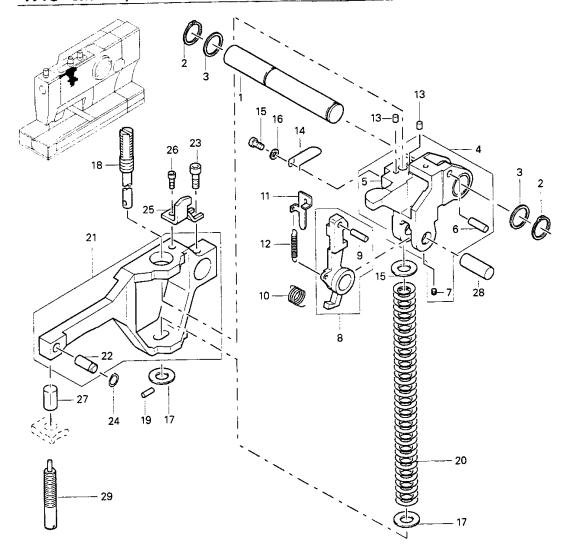

| PosNr.     | Menge                                            | Teile-Nummer  | PosNr.     | Menge   | Teile-Nummer  | PosNr.     | Menge   | Teile-Nummer  |
|------------|--------------------------------------------------|---------------|------------|---------|---------------|------------|---------|---------------|
| Item No.   | Freq.                                            | Part No.      | Item No.   | Freq.   | Part No.      | Item No.   | Freq.   | Part No.      |
| N° pos.    | Qtè.                                             | N° de pièce   | N° pos.    | Ωtè.    | N° de pièce   | N° pos.    | Qtè.    | N° de pièce   |
| N° de pos. |                                                  | N° de pieza   | N° de pos. | Cantida | N° de pieza   | N° de pos. | Cantida | N° de pieza   |
| 1 ue pos.  | 1                                                | 91-160 884-91 | 13         | 1       | 11-330 952-15 | 25         | 1       | 91-160 819-01 |
|            |                                                  | 91-160 345-05 | 14         | 1       | 11-341 904-15 | 26         | 2       | 11-135 286-15 |
| 2          | <del></del>                                      | 91-160 674-05 | 15         | 1       | 12-640 130-55 | 27         | 1       | 91-160 851-01 |
| 3          |                                                  | 91-160 675-05 | 16         | 1       | 11-130 227-15 | 28         | 1       | 91-160 854-05 |
| 44         |                                                  |               | 17         | 1       | 12-005 171-15 | 29         | 1       | 91-160 850-05 |
| 5          | 1                                                | 91-160 676-05 |            |         | 91-160 861-92 | 30         | 2       | 11-135 902-15 |
| 6          | 1                                                | 91-160 678-05 | 18         | 1       | 11-130 227-15 | 31         | 1       | 91-160 375-91 |
| 7          | 1                                                | 91-700 739-15 | 19         | 1       |               |            |         | 12-710 190-05 |
| 8          | 1                                                | 91-267 034-05 | 20         | 1       | 91-160 816-05 | 32         |         | 11-343 173-15 |
| 9          | 1                                                | 91-702 489-05 | 21         | 1       | 91-160 892-05 | 33         | 1       |               |
| 10         | 1                                                | 91-267 035-92 | 22         | 2       | 11-187 009-15 | 34         | 1       | 91-267 139-05 |
| 11         | 1                                                | 11-210 213-15 | 23         | 1       | 11-347 301-15 | l          |         |               |
| 12         | <del>                                     </del> | 91-160 818-91 | 24         | 1       | 91-267 195-05 |            |         |               |