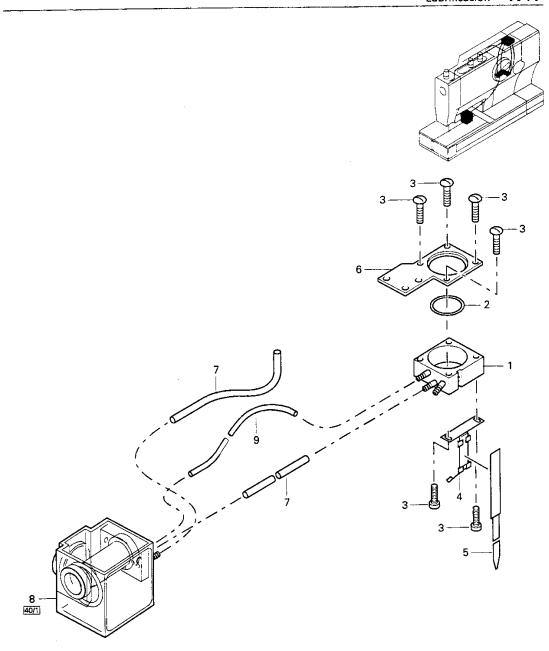

| <u> </u>                          | 91-267 098-05                                          | 5                                           | 1                                 | 11-210 038-15                                          | 8                                           | 2                                 | 91-700 338-15                                          |
| 3                                           | <u> </u>                          | 91-160 669-05                                          | 6                                           | 1                                 | 91-120 971-15                                          | Ï                                           |                                   |                                                        |



| PosNr.<br>Item No.<br>N° pos.<br>N° de pos. | Menge<br>Freq.<br>Otè.<br>Cantida | Teile-Nummer<br>Part No.<br>N° de pièce<br>N° de pieza | PosNr.<br>Item No.<br>N° pos.<br>N° de pos. | Menge<br>Freq.<br>Qtè.<br>Cantida | Teile-Nummer<br>Part No.<br>N° de pièce<br>N° de pieza | PosNr.<br>Item No.<br>N° pos.<br>N° de pos. | Menge<br>Freq.<br>Qtè.<br>Cantida | Teile-Nummer<br>Part No.<br>N° de pièce<br>N° de pieza |
|---------------------------------------------|-----------------------------------|--------------------------------------------------------|---------------------------------------------|-----------------------------------|--------------------------------------------------------|---------------------------------------------|-----------------------------------|------------------