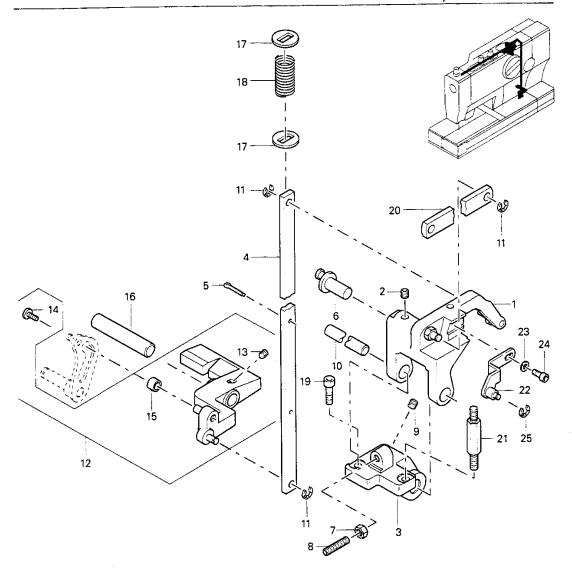

Alle Teile sind so abgebildet, wie sie in der Maschine funktionsmäßig zusammengehören. Gestrichelt dargestellte Teile zeigen angrenzende Teile aus anderen Funktionsgruppen.

Im oberen Teil der Bildseiten befindet sich eine Gesamtübersicht der Maschine. Der Einbauort der dargestellten Teile wird durch eine gerasterte Fläche gekennzeichnet.

- Die an den Teilen angezogenen Nummern finden sich in der darunterliegenden Tabelle in der Spalte Pos.-Nr. wieder.
- Aus der danebenliegenden Spalte Menge geht hervor, wie oft das Teil in der Funktionsgruppe vorkommt.
- In der folgenden Spalte Teile-Nummer steht die Teile-Nummer des Teils. Diese Nummer ist gleichzeitig die Bestell-Nummer. Sie ist bei Bestellungen unbedingt anzugeben.

All parts are pictured in the function groups to which they belong in the machine. Parts illustrated with broken lines are parts from other function groups which border on the illustrated function group.

The above section of the page of illustrations contains a total view of the machine. The place for the installation of the parts pictured here is marked by the grid.

- The numbers given to the parts are listed in the Item No. column of the table below.
- The neighbouring column labeled Freq. shows how often a particular part is present in the function group.
- In the next column: Part No., the part number of the particular part is listed. This number is also the ordering number which must be included when ordering parts.