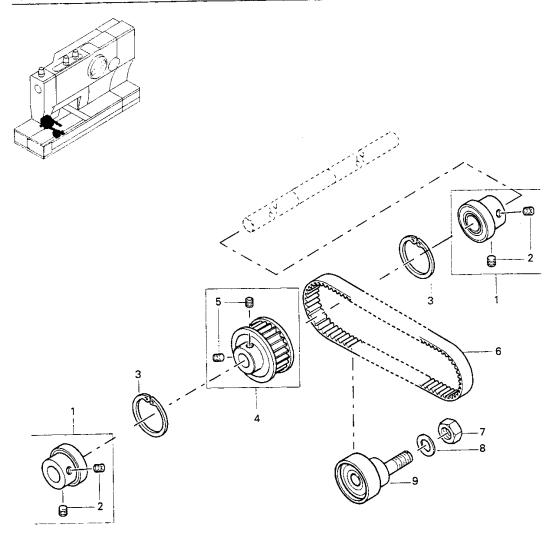

| PosNr.<br>Item No.<br>N° pos.<br>N° de pos. | Menge<br>Freq.<br>Otè. | Teile-Nummer<br>Part No.<br>N° de pièce<br>N° de pieza | PosNr.<br>Item No.<br>N° pos.<br>N° de pos. | Menge<br>Freq.<br>Qtè.<br>Cantida | Teile-Nummer<br>Part No.<br>N° de pièce<br>N° de pieza | PosNr. Item No. N° pos. N° de pos. | Menge<br>Freq.<br>Qtè.<br>Cantida | Teile-Nummer<br>Part No.<br>N° de pièce<br>N° de pieza |
|---------------------------------------------|------------------------|--------------------------------------------------------|---------------------------------------------|-----------------------------------|--------------------------------------------------------|------------------------------------|-----------------------------------|--------------------------------------------------------|
| 1                                           | 1                      | 91-160 427-91                                          | 8                                           | 1                                 | 91-160 613-05                                          | 15                                 | 1                                 | 91-160 614-15                                          |
|                                             | <u>'</u>               | 11-130 224-15                                          | 9                                           | 1                                 | 11-335 902-15                                          | 16                                 | 2                                 | 91-330 960-15                                          |
| 2                                           | <u> </u>               |                                                        | 10                                          | <del></del> -                     | 12-660 510-45                                          | 17                                 | 1                                 | 91-160 409-91                                          |
| 3                                           | 1                      | 91-700 510-15                                          |                                             |                                   | 14-018 620-01                                          | 18                                 | 2                                 | 14-215 091-13                                          |
| 4                                           | 2                      | 91-168 255-91                                          | 11                                          | <u> </u>                          |                                                        |                                    | - <del>-</del>                    | 12-703 341-12                                          |
| 5                                           | 7                      | 11-330 964-15                                          | 12                                          | 1                                 | 91-160 661-05                                          | 19                                 | <u> </u>                          |                                                        |
| 6                                           | 1 -                    | 91-160 459-92                                          | 13                                          | 1                                 | 91-160 615-15                                          | 20                                 | 2                                 | 11-314 964-15                                          |
| 7 -                                         | 1                      | 91-267 140-91                                          | 14                                          | 4                                 | 11-225 179-15                                          | 21                                 | 1                                 | 91-160 413-05                                          |