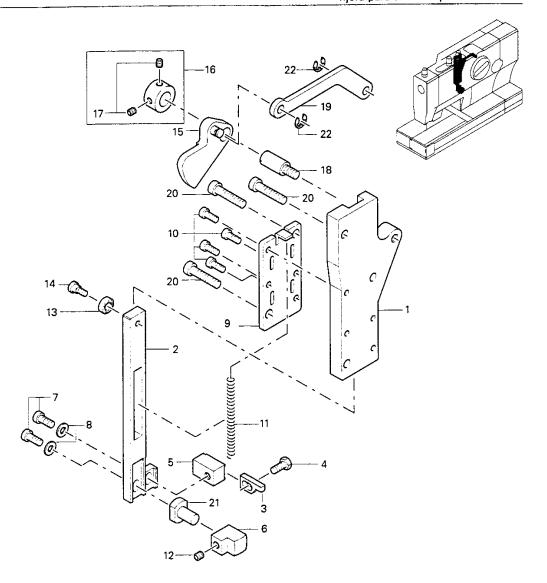

| PosNr.<br>Item No.<br>N° pos.<br>N° de pos. | Menge<br>Freq.<br>Otè. | Teile-Nummer<br>Part No.<br>N° de pièce<br>N° de pieza | PosNr.<br>Item No.<br>N° pos.<br>N° de pos. | Menge<br>Freq.<br>Qtè.<br>Cantida | Teile-Nummer<br>Part No.<br>N° de pièce<br>N° de pieza | PosNr. Item No. N° pos. N° de pos. | Menge<br>Freq.<br>Qtè.<br>Cantida | Teile-Nummer<br>Part No.<br>N° de pièce<br>N° de pieza |
|---------------------------------------------|------------------------|--------------------------------------------------------|---------------------------------------------|-----------------------------------|--------------------------------------------------------|------------------------------------|-----------------------------------|--------------------------------------------------------|
| 1                                           | 1                      | 91-160 427-91                                          | 8                                           | 1                                 | 91-160 613-05                                          | 15                                 | 1                                 | 91-160 614-15                                          |
|                                             | <u>'</u>               | 11-130 224-15                                          | 9                                           | 1                                 | 11-335 902-15                                          | 16                                 | 2                                 | 91-330 960-15                                          |
| 2                                           | <u> </u>               |                                                        | 10                                          | <del></del> -                     | 12-660 510-45                                          | 17                                 | 1                                 | 91-160 409-91                                          |
| 3                                           | 1                      | 91-700 510-15                                          |                                             |                                   | 14-018 620-01                                          | 18                                 | 2                                 | 14-215 091-13                                          |
| 4                                           | 2                      | 91-168 255-91                                          | 11                                          | <u> </u>                          |                                                        |                                    | - <del>-</del>                    | 12-703 341-12                                          |
| 5                                           | 7                      | 11-330 964-15                                          | 12                                          | 1                                 | 91-160 661-05                                          | 19                                 | <u> </u>                          |                                                        |
| 6                                           | 1 -                    | 91-160 459-92                                          | 13                                          | 1                                 | 91-160 615-15                                          | 20                                 | 2                                 | 11-314 964-15                                          |
| 7 -                                         | 1                      | 91-267 140-91                                          | 14                                          | 4                                 | 11-225 179-15                                          | 21                                 | 1                                 | 91-160 413-05                                          |