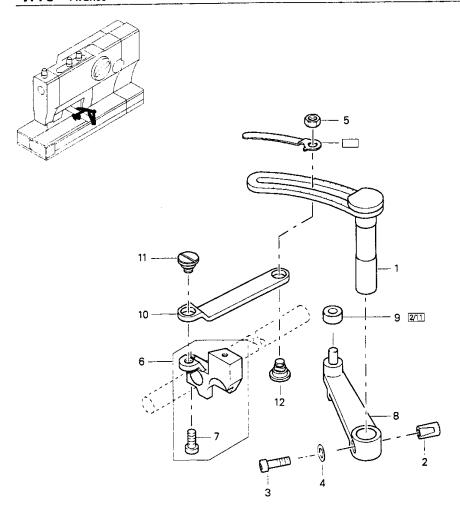

Alle Teile sind so abgebildet, wie sie in der Maschine funktionsmäßig zusammengehören. Gestrichelt dargestellte Teile zeigen angrenzende Teile aus anderen Funktionsgruppen.

Im oberen Teil der Bildseiten befindet sich eine Gesamtübersicht der Maschine. Der Einbauort der dargestellten Teile wird durch eine gerasterte Fläche gekennzeichnet.

- Die an den Teilen angezogenen Nummern finden sich in der darunterliegenden Tabelle in der Spalte Pos.-Nr. wieder.
- Aus der danebenliegenden Spalte Menge geht hervor, wie oft das Teil in der Funktionsgruppe vorkommt.
- In der folgenden Spalte Teile-Nummer steht die Teile-Nummer des Teils. Diese Nummer ist gleichzeitig die Bestell-Nummer. Sie ist bei Bestellungen unbedingt anzugeben.

All parts are pictured in the function groups to which they belong in the machine. Parts illustrated with broken lines are parts from other function groups which border on the illustrated function group.

The above section of the page of illustrations contains a total view of the machine. The place for the installation of the parts pictured here is marked by the grid.

- The numbers given to the parts are listed in the Item No. column of the table below.
- The neighbouring column labeled Freq. shows how often a particular part is present in the function group.
- In the next column: Part No., the part number of the particular part is listed. This number is also the ordering number which must be included when ordering parts.