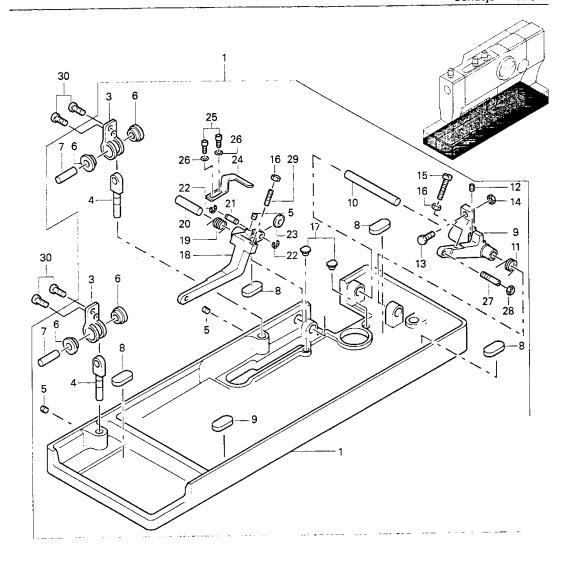

sehe Kapitel 3 Erläuterung der Schlüsselteichen see chapiter 3 Explication of codes vor le chen. 3 Explication des codes viese el Cap. 3 Explicaciones de los códigos

| PosNr.<br>Item No.<br>N° pos.<br>N° de pos. | Menge<br>Freq.<br>Qtè.<br>Cantida | Teile-Nummer<br>Part No.<br>N° de pièce<br>N° de pieza | PosNr.<br>Item No.<br>N° pos.<br>N° de pos. | Menge<br>Freq.<br>Otè.<br>Cantida | Teile-Nummer<br>Part No.<br>N° de pièce<br>N° de pieza | PosNr.<br>Item No.<br>N° pos.<br>N° de pos. | Menge<br>Freq.<br>Qtè.<br>Cantida | Teile-Nummer<br>Part No.<br>N° de pièce<br>N° de pieza |
|---------------------------------------------|-----------------------------------|--------------------------------------------------------|---------------------------------------------|-----------------------------------|--------------------------------------------------------|---------------------------------------------|-----------------------------------|--------------------------------------------------------|
| 1                                           | 1                                 | 91-267 164-71                                          | 11                                          | 1                                 | 91-160 968-05                                          | 21                                          | 1                                 | 91-160 705-05                                          |
| 2                                           |                                   | 91-160 961-72                                          | 12                                          | 1                                 | 11-330 280-15                                          | 22                                          | 2                                 | 12-640 150-55                                          |
| 3                                           |                                   | 91-160 962-15                                          | 13                                          | 1                                 | 91-267 192-15                                          | 23                                          | 1                                 | 91-020 023-05                                          |
| 4                                           | 2                                 | 91-160 963-15                                          | 14                                          | 1                                 | 12-005 215-15                                          | 24                                          | 1                                 | 91-267 194-91                                          |
| 5                                           | 3                                 | 11-330 217-15                                          | 15                                          | . 1                               | 11-108 315-15                                          | 25                                          | 2                                 | 11-130 224-15                                          |
| 6                                           | 4                                 | 91-160 964-05                                          | 16                                          | 2                                 | 12-024 191-15                                          | 26                                          | 2                                 | 12-305 144-15                                          |
|                                             | 2                                 | 91-130 085-05                                          | 17                                          | 2                                 | 91-267 172-05                                          | 27                                          | 1                                 | 91-082 878-15                                          |
| - '                                         |                                   | 91-160 965-05                                          | 18                                          | <del>-</del>                      | 91-267 051-05                                          | 28                                          | 1                                 | 12-005 195-15                                          |
| 8                                           | 5                                 | 91-160 966-05                                          | 19                                          | 1                                 | 91-267 068-05                                          | 29                                          | 1                                 | 11-330 298-18                                          |
| 9                                           | 1                                 | 91-160 966-05                                          | 20                                          | 1                                 | 91-160 706-05                                          | 30                                          | 4                                 | 11-178 225-25                                          |