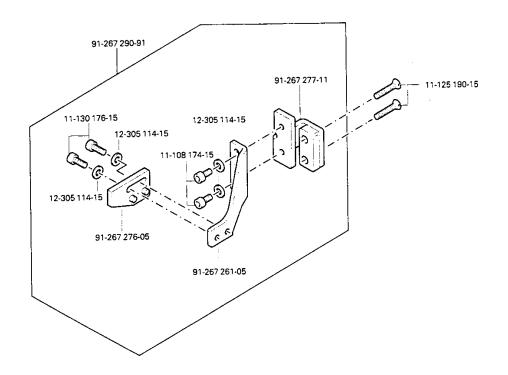

siehe Kapitel 3 Erlauterung der Schlüsselzeichen see chapiter 3 Explanation of codes voir ie chap. 3 Explication des codes véase el Cap. 3 Explicaciones de los códigos

4 - 13

| PosNr.<br>Item No.<br>N° pos.<br>N° de pos. | Menge<br>Freq.<br>Otè.<br>Cantida | Teile-Nummer<br>Part No.<br>N° de pièce<br>N° de pieza | PosNr.<br>Item No.<br>N° pos.<br>N° de pos. | Menge<br>Freq.<br>Qtè.<br>Cantida | Teile-Nummer<br>Part No.<br>N° de pièce<br>N° de pieza | PosNr.<br>Item No.<br>N° pos.<br>N° de pos. | Menge<br>Freq.<br>Otè.<br>Cantida | Teile-Nummer<br>Part No.<br>N° de pièce<br>N° de pieza |
|---------------------------------------------|-----------------------------------|--------------------------------------------------------|---------------------------------------------|-----------------------------------|--------------------------------------------------------|---------------------------------------------|-----------------------------------|--------------------------------------------------------|
| 1                                           | 1                                 | 91-160 925-91                                          | 9                                           | 1                                 | 91-163 391-05                                          | 17                                          | 1                                 | 91-056 578-91                                          |
| 2                                           |                                   | 11-178 172-25                                          | 10                                          | 1                                 | 91-163 066-71                                          | 18                                          | 1                                 | 91-056 194-21                                          |
|                                             | <del>-</del>                      | 91-160 385-91                                          | 11                                          | <del></del> 1                     | 91-163 361-05                                          | 19                                          | 1                                 | 91-174 879-05                                          |
| 3                                           | 1                                 | 91-160 911-25                                          | 12                                          | 1                                 | 91-163 394-01                                          | 20                                          | 1                                 | 91-056 193-25                                          |
| 5                                           |                                   | 91-160 912-05                                          | 13                                          | 1                                 | 91-160 913-05                                          | 21                                          | 1                                 | 91-056 192-25                                          |
| 6                                           |                                   | 91-163 397-05                                          | 14                                          | 1                                 | 91-163 400-05                                          | 22                                          | 1                                 | 12-024 191-25                                          |
| 7                                           | 1                                 | 91-163 403-05                                          | 15                                          | 2                                 | 11-108 087-15                                          |                                             |                                   | •                                                      |
| 8                                           | 1                                 | 91-163 065-75                                          | 16                                          | 2                                 | 11-108174-15                                           | <u> </u>                                    |                                   |                                                        |