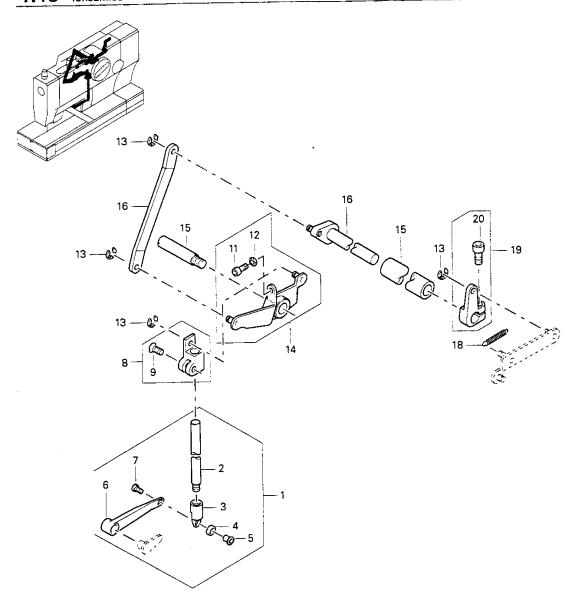

sehe Kapitel 3 Erläuterung der Schlüsselteichen see chapiter 3 Explication of codes vor le chen. 3 Explication des codes viese el Cap. 3 Explicaciones de los códigos

| PosNr.<br>Item No.<br>N° pos.<br>N° de pos. | Menge<br>Freq.<br>Qtè.<br>Cantida | Teile-Nummer<br>Part No.<br>N° de pièce<br>N° de pieza | PosNr.<br>Item No.<br>N° pos.<br>N° de pos. | Menge<br>Freq.<br>Otè.<br>Cantida | Teile-Nummer<br>Part No.<br>N° de pièce<br>N° de pieza | PosNr.<br>Item No.<br>N° pos.<br>N° de pos. | Menge<br>Freq.<br>Qtè.<br>Cantida | Teile-Nummer<br>Part No.<br>N° de pièce<br>N° de pieza |
|---------------------------------------------|-----------------------------------|--------------------------------------------------------|---------------------------------------------|-----------------------------------|--------------------------------------------------------|---------------------------------------------|-----------------------------------|--------------------------------------------------------|
| 1                                           | 1                                 | 91-267 164-71                                          | 11                                          | 1                                 | 91-160 968-05                                          | 21                                          | 1                                 | 91-160 705-05                                          |
| 2                                           |                                   | 91-160 961-72                                          | 12                                          | 1                                 | 11-330 280-15                                          | 22                                          | 2                                 | 12-640 150-55                                          |
| 3                                           |                                   | 91-160 962-15                                          | 13                                          | 1                                 | 91-267 192-15                                          | 23                                          | 1                                 | 91-020 023-05                                          |
| 4                                           | 2                                 | 91-160 963-15                                          | 14                                          | 1                                 | 12-005 215-15                                          | 24                                          | 1                                 | 91-267 194-91                                          |
| 5                                           | 3                                 | 11-330 217-15                                          | 15                                          | . 1                               | 11-108 315-15                                          | 25                                          | 2                                 | 11-130 224-15                                          |
| 6                                           | 4                                 | 91-160 964-05                                          | 16                                          | 2                                 | 12-024 191-15                                          | 26                                          | 2                                 | 12-305 144-15                                          |
|                                             | 2                                 | 91-130 085-05                                          | 17                                          | 2                                 | 91-267 172-05                                          | 27                                          | 1                                 | 91-082 878-15                                          |
| - '                                         |                                   | 91-160 965-05                                          | 18                                          | <del>-</del>                      | 91-267 051-05                                          | 28                                          | 1                                 | 12-005 195-15                                          |
| 8                                           | 5                                 | 91-160 966-05                                          | 19                                          | 1                                 | 91-267 068-05                                          | 29                                          | 1                                 | 11-330 298-18                                          |
| 9                                           | 1                                 | 91-160 966-05                                          | 20                                          | 1                                 | 91-160 706-05                                          | 30                                          | 4                                 | 11-178 225-25                                          |