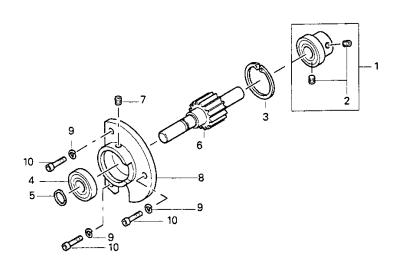

| 4                                 |                                                        |                                             |                                   | 16-409 962-05                                          | 9                                           | 1                                 | 91-160 363-01                                          |
| 3                                           | 2                                 | 12-660 430-45                                          | 0                                           |                                   | 10403 302 00                                           |                                             |                                   |                                                        |





| PosNr.<br>Item No.<br>N° pos.<br>N° de pos. | Menge<br>Freq.<br>Qtè.<br>Cantida | Teile-Nummer<br>Part No.<br>N° de pièce<br>N° de pieza | PosNr. Item No. N° pos. N° de pos. | Menge<br>Freq.<br>Qtè.<br>Cantida | Teile-Nummer<br>Part No.<br>N° de pièce<br>N° de pieza | PosNr. Item No. N° pos. N° de pos. | Menge<br>Freq.<br>Otè.<br>Cantida | Teile-Nummer<br>Part No.<br>N° de pièce<br>N° de pieza |
|---------------------------------------------|-----------------------------------|--------------------------------------------------------|------------------------------------|-----------------------------------|--------------------------------------------------------|------------------------------------|-----------------------------------|------------------------------------------------------