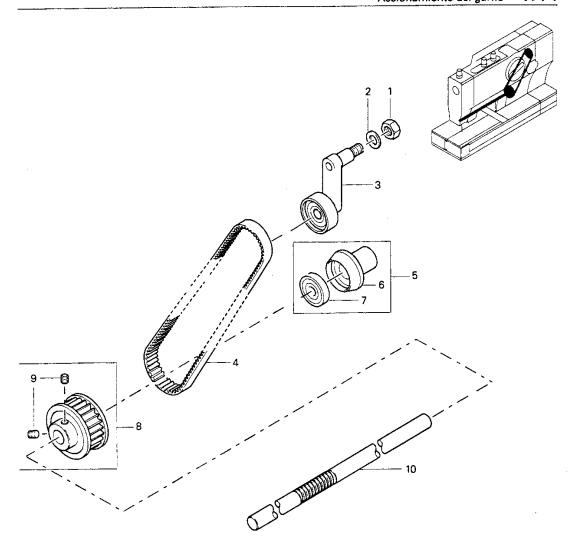

sehe Kapitel 3 Erläuterung der Schlüsselteichen see chapiter 3 Explication of codes vor le chen. 3 Explication des codes viese el Cap. 3 Explicaciones de los códigos

| PosNr.<br>Item No.<br>N° pos.<br>N° de pos. | Menge<br>Freq.<br>Qtè.<br>Cantida | Teile-Nummer<br>Part No.<br>N° de pièce<br>N° de pieza | PosNr.<br>Item No.<br>N° pos.<br>N° de pos. | Menge<br>Freq.<br>Otè.<br>Cantida | Teile-Nummer<br>Part No.<br>N° de pièce<br>N° de pieza | PosNr.<br>Item No.<br>N° pos.<br>N° de pos. | Menge<br>Freq.<br>Qtè.<br>Cantida | Teile-Nummer<br>Part No.<br>N° de pièce<br>N° de pieza |
|---------------------------------------------|-----------------------------------|--------------------------------------------------------|---------------------------------------------|-----------------------------------|--------------------------------------------------------|---------------------------------------------|-----------------------------------|--------------------------------------------------------|
| 1                                           | 1                                 | 91-267 164-71                                          | 11                                          | 1                                 | 91-160 968-05                                          | 21                                          | 1                                 | 91-160 705-05                                          |
| 2                                           |                                   | 91-160 961-72                                          | 12                                          | 1                                 | 11-330 280-15                                          | 22                                          | 2                                 | 12-640 150-55                                          |
| 3                                           |                                   | 91-160 962-15                                          | 13                                          | 1                                 | 91-267 192-15                                          | 23                                          | 1                                 | 91-020 023-05                                          |
| 4                                           | 2                                 | 91-160 963-15                                          | 14                                          | 1                                 | 12-005 215-15                                          | 24                                          | 1                                 | 91-267 194-91                                          |
| 5                                           | 3                                 | 11-330 217-15                                          | 15                                          | . 1                               | 11-108 315-15                                          | 25                                          | 2                                 | 11-130 224-15                                          |
| 6                                           | 4                                 | 91-160 964-05                                          | 16                                          | 2                                 | 12-024 191-15                                          | 26                                          | 2                                 | 12-305 144-15                                          |
|                                             | 2                                 | 91-130 085-05                                          | 17                                          | 2                                 | 91-267 172-05                                          | 27                                          | 1                                 | 91-082 878-15                                          |
| - '                                         |                                   | 91-160 965-05                                          | 18                                          | <del>-</del>                      | 91-267 051-05                                          | 28                                          | 1                                 | 12-005 195-15                                          |
| 8                                           | 5                                 | 91-160 966-05                                          | 19                                          | 1                                 | 91-267 068-05                                          | 29                                          | 1                                 | 11-330 298-18                                          |
| 9                                           | 1                                 | 91-160 966-05                                          | 20                                          | 1                                 | 91-160 706-05                                          | 30                                          | 4                                 | 11-178 225-25                                          |