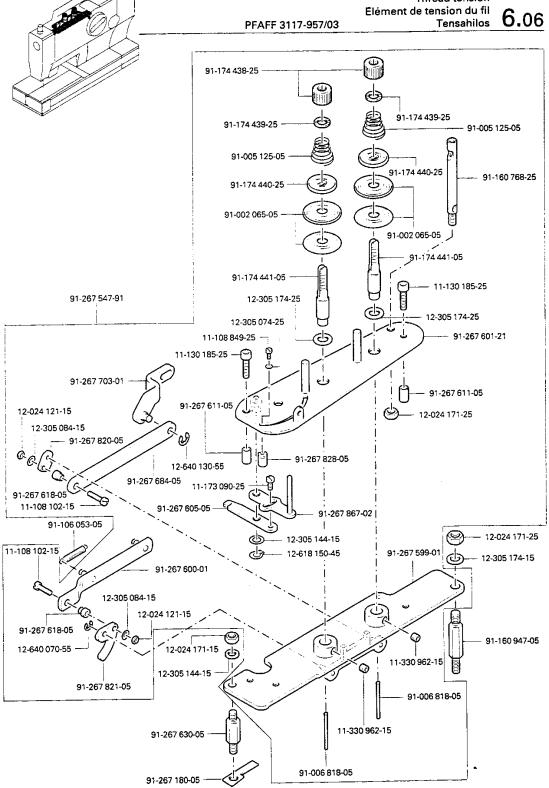

-186 987-15 12-305 174-15 91-267 177-15 12-005 175-15 11-130 227-15 11-330 232-15 91-160 388-91 91-700 323-15 11-130 277-15 0 91-020 086-15 11-130 952-15 12-610 230-45 91-021 372-15 91-160 632-05 91-160 630-01 91-267 435-05 91-020 069-15 91-020 387-15 91-700 964-15 91-020 386-05 91-020 066-15 91-020 387-15 12-005 175-15 12-024 231-15 91-020 065-15 91-267 114-05 91-701 199-15 12-315 170-15 11-130 281-15 12-499 170-45 91-030 313-15 91-160 627-05 91-267 413-91 91-030 313-15 91-020 396-05

> siehe Kapitel 3 Erläuterung der Schlüsselzeichen see chapter 3 Explenation of codes voir le chap. 3 Explication des codes véese el Cap. 3 Explicaciones de los códigos











Fadenspannung Thread tension



91-267 180-05

91-006 818-05













Schaltvorrichtung Indexing attachment



















PFAFF 3117-957/03









| Öl<br>Oil<br>Huile<br>Aceite | Mittelpunk<br>Viskosität<br>Mean visc<br>Viscosite r<br>Viscosidad | bei:<br>:osity at:<br>moyenne à: | Dichte<br>Densi<br>Denss<br>Densi | ty of:          |                            |                                |                                   |
|------------------------------|--------------------------------------------------------------------|----------------------------------|-----------------------------------|-----------------|----------------------------|--------------------------------|-----------------------------------|
|                              | •€                                                                 | rnm²/s                           | °C                                | g/cm³<br>(g/ml) | 1L