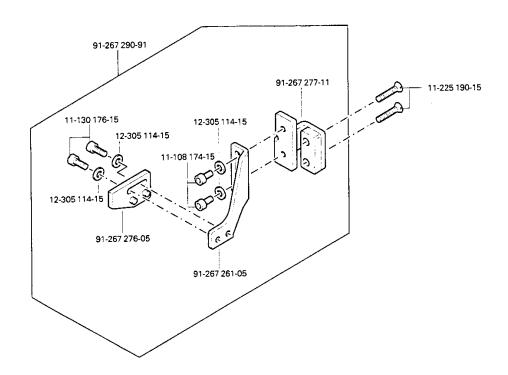

Alle Teile sind so abgebildet, wie sie in der Maschine funktionsmäßig zusammengehören. Gestrichelt dargestellte Teile zeigen angrenzende Teile aus anderen Funktionsgruppen.

Im oberen Teil der Bildseiten befindet sich eine Gesamtübersicht der Maschine. Der Einbauort der dargestellten Teile wird durch eine gerasterte Fläche gekennzeichnet.

- Die an den Teilen angezogenen Nummern finden sich in der darunterliegenden Tabelle in der Spalte Pos.-Nr. wieder.
- Aus der danebenliegenden Spalte Menge geht hervor, wie oft das Teil in der Funktionsgruppe vorkommt.
- In der folgenden Spalte Teile-Nummer steht die Teile-Nummer des Teils. Diese Nummer ist gleichzeitig die Bestell-Nummer. Sie ist bei Bestellungen unbedingt anzugeben.

All parts are pictured in the function groups to which they belong in the machine. Parts illustrated with broken lines are parts from other function groups which border on the illustrated function group.

The above section of the page of illustrations contains a total view of the machine. The place for the installation of the parts pictured here is marked by the grid.

- The numbers given to the parts are listed in the Item No. column of the table below.
- The neighbouring column labeled Freq. shows how often a particular part is present in the function group.
- In the next column: Part No., the part number of the particular part is listed. This number is also the ordering number which must be included when ordering parts.