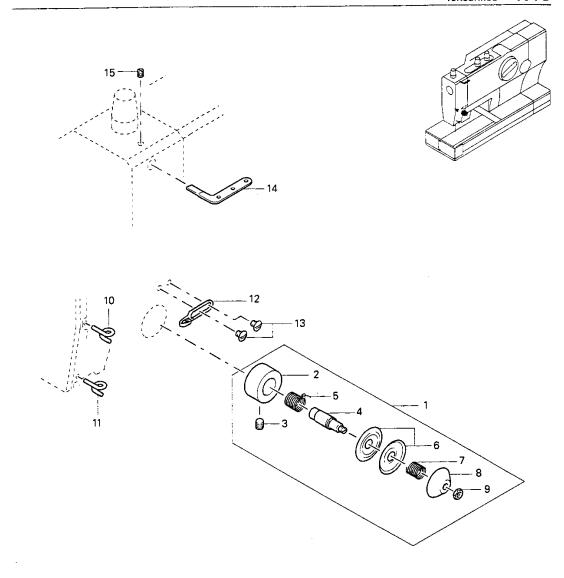

| PosNr.<br>Item No.<br>N° pos.<br>N° de pos. | Menge<br>Freq.<br>Otè.<br>Cantida | Teile-Nummer<br>Part No.<br>N° de pièce<br>N° de pieza | PosNr.<br>Item No.<br>N° pos.<br>N° de pos.      | Menge<br>Freq.<br>Qtè.<br>Cantida | Teile-Nummer<br>Part No.<br>N° de pièce<br>N° de pieza | PosNr.<br>Item No.<br>N° pos.<br>N° de pos. | Menge<br>Freq.<br>Otè.<br>Cantida | Teile-Nummer<br>Part No.<br>N° de pièce<br>N° de pieza |
|---------------------------------------------|-----------------------------------|--------------------------------------------------------|--------------------------------------------------|-----------------------------------|--------------------------------------------------------|---------------------------------------------|-----------------------------------|--------------------------------------------------------|
| N de pos.                                   | Carroca                           | 91-160 880-05                                          | 1                                                | 2                                 | 12-618 190-45                                          | 7                                           | 5                                 | 11-108 225-15                                          |
| 1                                           | 1                                 |                                                        | <del>                                     </del> |                                   | 13-033 430-05                                          | 8                                           | 1                                 | 91-160 879-05                                          |
| 2                                           | 1                                 | 91-160 990-71                                          | 5                                                |                                   |                                                        | <del> </del>                                |                                   |                                                        |
| 3                                           | 1                                 | 91-160 992-75                                          | 6                                                | 1                                 | 91-160 991-15                                          | <u> </u>                                    |                                   |                                                        |