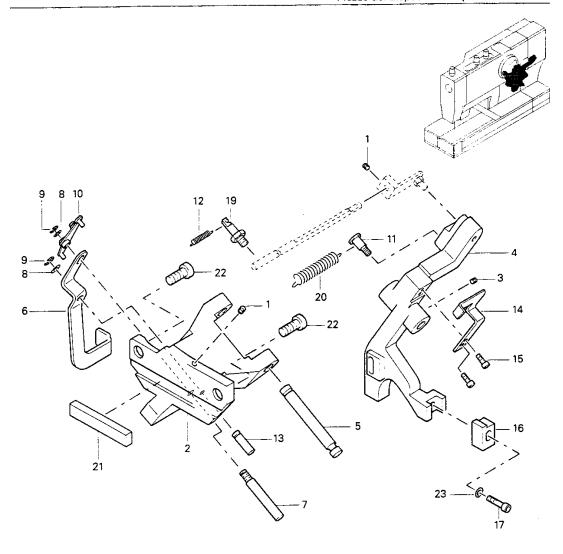

Alle Teile sind so abgebildet, wie sie in der Maschine funktionsmäßig zusammengehören. Gestrichelt dargestellte Teile zeigen angrenzende Teile aus anderen Funktionsgruppen.

Im oberen Teil der Bildseiten befindet sich eine Gesamtübersicht der Maschine. Der Einbauort der dargestellten Teile wird durch eine gerasterte Fläche gekennzeichnet.

- Die an den Teilen angezogenen Nummern finden sich in der darunterliegenden Tabelle in der Spalte Pos.-Nr. wieder.
- Aus der danebenliegenden Spalte Menge geht hervor, wie oft das Teil in der Funktionsgruppe vorkommt.
- In der folgenden Spalte Teile-Nummer steht die Teile-Nummer des Teils. Diese Nummer ist gleichzeitig die Bestell-Nummer. Sie ist bei Bestellungen unbedingt anzugeben.

All parts are pictured in the function groups to which they belong in the machine. Parts illustrated with broken lines are parts from other function groups which border on the illustrated function group.

The above section of the page of illustrations contains a total view of the machine. The place for the installation of the parts pictured here is marked by the grid.

- The numbers given to the parts are listed in the Item No. column of the table below.
- The neighbouring column labeled Freq. shows how often a particular part is present in the function group.
- In the next column: Part No., the part number of the particular part is listed. This number is also the ordering number which must be included when ordering parts.