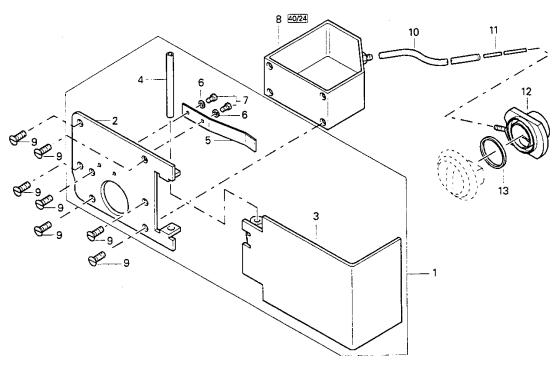

| 1                                 | 12-660 390-45                                          | 7                                  | 1                                 | 11-330 166-15                                          |                                    |                                   |                                                        |
| 4                                           | 1                                 | 14-012 555-01                                          | 8                                  | 1                                 | 91-160 526-15                                          |                                    |                                   |                                                        |





| PosNr.<br>Item No.<br>N° pos.<br>N° de pos. | Menge<br>Freq.<br>Otè.<br>Cantida | Teile-Nummer<br>Part No.<br>N° de pièce<br>N° de pieza | PosNr.<br>Item No.<br>N° pos.<br>N° de pos. | Menge<br>Freq.<br>Qtè.<br>Cantida | Teile-Nummer<br>Part No.<br>N° de pièce<br>N° de pieza | PosNr.<br>Item No.<br>N° pos.<br>N° de pos. | Menge<br>Freq.<br>Qtè.<br>Cantida | Teile-Nummer<br>Part No.<br>N° de pièce<br>N° de pieza |
|---------------------------------------------|-----------------------------------|--------------------------------------------------------|---------------------------------------------|-----------------------------------|--------------------------------------------------------|---------------------------------------------|-----------------------------------|------------------