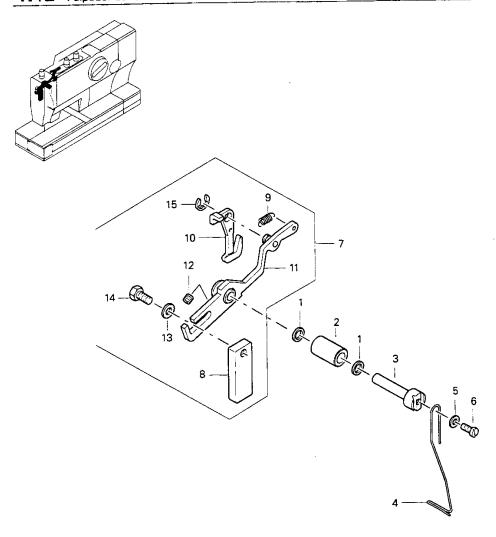

sehe Kapitel 3 Erläuterung der Schlüsselteichen see chapiter 3 Explication of codes vor le chen. 3 Explication des codes viese el Cap. 3 Explicaciones de los códigos

| PosNr.<br>Item No.<br>N° pos.<br>N° de pos. | Menge<br>Freq.<br>Qtè.<br>Cantida | Teile-Nummer<br>Part No.<br>N° de pièce<br>N° de pieza | PosNr.<br>Item No.<br>N° pos.<br>N° de pos. | Menge<br>Freq.<br>Otè.<br>Cantida | Teile-Nummer<br>Part No.<br>N° de pièce<br>N° de pieza | PosNr.<br>Item No.<br>N° pos.<br>N° de pos. | Menge<br>Freq.<br>Qtè.<br>Cantida | Teile-Nummer<br>Part No.<br>N° de pièce<br>N° de pieza |
|---------------------------------------------|-----------------------------------|--------------------------------------------------------|---------------------------------------------|-----------------------------------|--------------------------------------------------------|---------------------------------------------|-----------------------------------|--------------------------------------------------------|
| 1                                           | 1                                 | 91-267 164-71                                          | 11                                          | 1                                 | 91-160 968-05                                          | 21                                          | 1                                 | 91-160 705-05                                          |
| 2                                           |                                   | 91-160 961-72                                          | 12                                          | 1                                 | 11-330 280-15                                          | 22                                          | 2                                 | 12-640 150-55                                          |
| 3                                           |                                   | 91-160 962-15                                          | 13                                          | 1                                 | 91-267 192-15                                          | 23                                          | 1                                 | 91-020 023-05                                          |
| 4                                           | 2                                 | 91-160 963-15                                          | 14                                          | 1                                 | 12-005 215-15                                          | 24                                          | 1                                 | 91-267 194-91                                          |
| 5                                           | 3                                 | 11-330 217-15                                          | 15                                          | . 1                               | 11-108 315-15                                          | 25                                          | 2                                 | 11-130 224-15                                          |
| 6                                           | 4                                 | 91-160 964-05                                          | 16                                          | 2                                 | 12-024 191-15                                          | 26                                          | 2                                 | 12-305 144-15                                          |
|                                             | 2                                 | 91-130 085-05                                          | 17                                          | 2                                 | 91-267 172-05                                          | 27                                          | 1                                 | 91-082 878-15                                          |
| - '                                         |                                   | 91-160 965-05                                          | 18                                          | <del>-</del>                      | 91-267 051-05                                          | 28                                          | 1                                 | 12-005 195-15                                          |
| 8                                           | 5                                 | 91-160 966-05                                          | 19                                          | 1                                 | 91-267 068-05                                          | 29                                          | 1                                 | 11-330 298-18                                          |
| 9                                           | 1                                 | 91-160 966-05                                          | 20                                          | 1                                 | 91-160 706-05                                          | 30                                          | 4                                 | 11-178 225-25                                          |