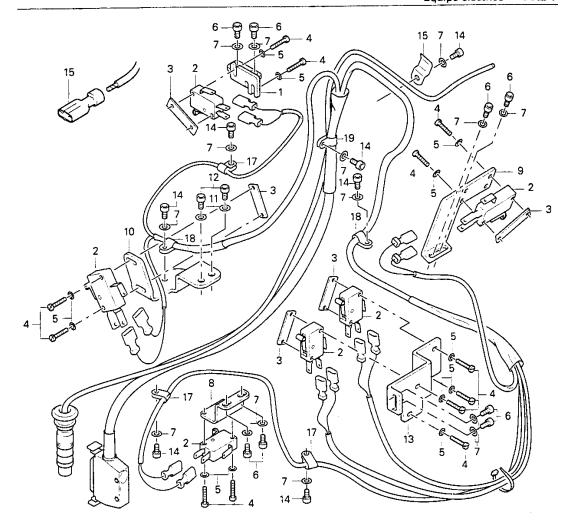

Alle Teile sind so abgebildet, wie sie in der Maschine funktionsmäßig zusammengehören. Gestrichelt dargestellte Teile zeigen angrenzende Teile aus anderen Funktionsgruppen.

Im oberen Teil der Bildseiten befindet sich eine Gesamtübersicht der Maschine. Der Einbauort der dargestellten Teile wird durch eine gerasterte Fläche gekennzeichnet.

- Die an den Teilen angezogenen Nummern finden sich in der darunterliegenden Tabelle in der Spalte Pos.-Nr. wieder.
- Aus der danebenliegenden Spalte Menge geht hervor, wie oft das Teil in der Funktionsgruppe vorkommt.
- In der folgenden Spalte Teile-Nummer steht die Teile-Nummer des Teils. Diese Nummer ist gleichzeitig die Bestell-Nummer. Sie ist bei Bestellungen unbedingt anzugeben.