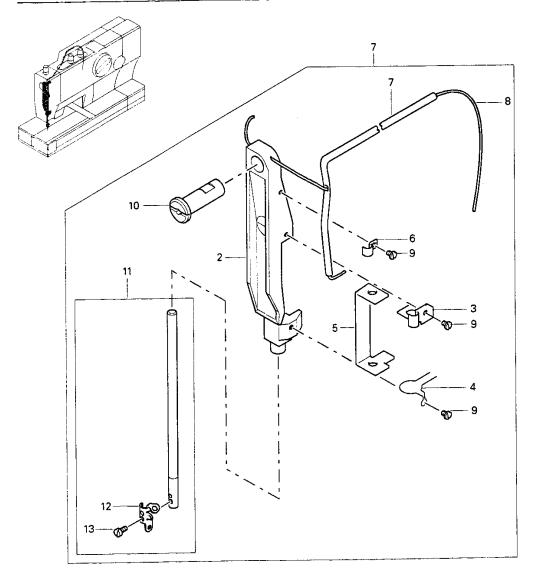

| PosNr.<br>Item No.<br>N° pos.<br>N° de pos. | Menge<br>Freq.<br>Otè.<br>Cantida | Teile-Nummer<br>Part No.<br>N° de pièce<br>N° de pieza | PosNr.<br>Item No.<br>N° pos.<br>N° de pos.      | Menge<br>Freq.<br>Qtè.<br>Cantida | Teile-Nummer<br>Part No.<br>N° de pièce<br>N° de pieza | PosNr.<br>Item No.<br>N° pos.<br>N° de pos. | Menge<br>Freq.<br>Otè.<br>Cantida | Teile-Nummer<br>Part No.<br>N° de pièce<br>N° de pieza |
|---------------------------------------------|-----------------------------------|--------------------------------------------------------|--------------------------------------------------|-----------------------------------|--------------------------------------------------------|---------------------------------------------|-----------------------------------|--------------------------------------------------------|
| N de pos.                                   | Carroca                           | 91-160 880-05                                          | 1                                                | 2                                 | 12-618 190-45                                          | 7                                           | 5                                 | 11-108 225-15                                          |
| 1                                           | 1                                 |                                                        | <del>                                     </del> |                                   | 13-033 430-05                                          | 8                                           | 1                                 | 91-160 879-05                                          |
| 2                                           | 1                                 | 91-160 990-71                                          | 5                                                |                                   |                                                        | <del> </del>                                |                                   |                                                        |
| 3                                           | 1                                 | 91-160 992-75                                          | 6                                                | 1                                 | 91-160 991-15                                          | <u> </u>                                    |                                   |                                                        |