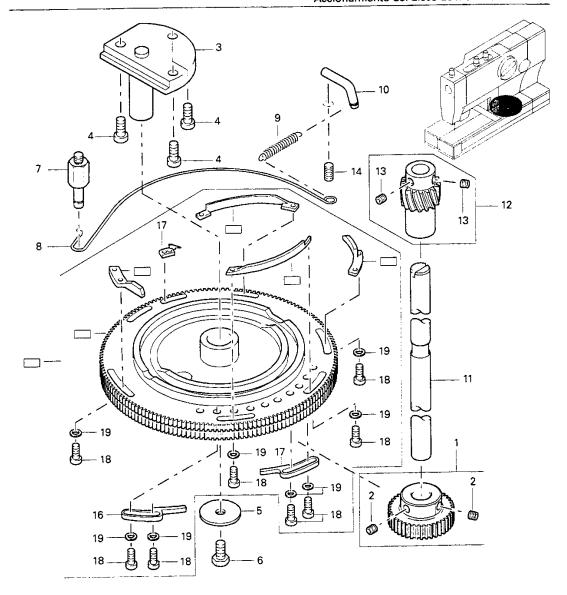

x-suffix = cutting length in mm, to be stated on order.

Valeur x = Longueur de la coupe en mm, à préciser à la commande. Valor x = largura de corte en mm, indíquese en los pedidos

95/2

| PosNr.<br>Item No.<br>N° pos.<br>N° de pos. | Menge<br>Freq.<br>Otè.<br>Cantida | Teile-Nummer<br>Part No.<br>N° de pièce<br>N° de pieza | PosNr.<br>Item No.<br>N° pos.<br>N° de pos. | Menge<br>Freq.<br>Qtè.<br>Cantida | Teile-Nummer<br>Part No.<br>N° de pièce<br>N° de pieza | PosNr.<br>Item No.<br>N° pos.<br>N° de pos. | Menge<br>Freq.<br>Qtè.<br>Cantida | Teile-Nummer<br>Part No.<br>N° de pièce<br>N° de pieza |
|---------------------------------------------|-----------------------------------|--------------------------------------------------------|---------------------------------------------|-----------------------------------|--------------------------------------------------------|---------------------------------------------|-----------------------------------|--------------------------------------------------------|
| 1                                           | 1                                 | 91-160 400-71                                          | 8                                           | 1                                 | 91-160 986-75                                          | 14                                          | 1                                 | 99-134 793-05                                          |
|                                             | _ <del></del> -                   | 91-160 921-75                                          | 9                                           | 1                                 | 91-160 565-25                                          | 15                                          | 3                                 | 11-130 287-25                                          |
|                                             |                                   | 11-210 213-25                                          | 10                                          | 1                                 | 91-160 983-71                                          | 16                                          | 1                                 | 91-267 112-71                                          |
| 3                                           |                                   | 11-330 220-15                                          | 11.1                                        | 1                                 | 91-160 381-90                                          | 17                                          | 4                                 | 11-130311-25                                           |
| 4                                           | 2                                 | 91-160 987-15                                          | 11.2                                        | 1                                 | 91-160 383-90                                          | 18                                          | 1                                 | 91-160 846-71                                          |
| <u>5</u>                                    | 2 -                               | 11-108 177-15                                          | 12                                          | 2                                 | 11-210 165-15                                          | 19                                          | 3                                 | <b>11-130 335-25</b>                                   |
| 7                                           | 3                                 | 91-701 344-25                                          | 13                                          | 1                                 | 91-160 368-71                                          |                                             |                                   |                                                        |

| PosNr.<br>Item No.<br>N° pos.<br>N° de pos. | Menge<br>Freq.<br>Otè.<br>Cantida | Teile-Nummer<br>Part No.<br>N° de pièce<br>N° de pieza | PosNr.<br>Item No.<br>N° pos.<br>N° de pos.      | Menge<br>Freq.<br>Qtè.<br>Cantida | Teile-Nummer<br>Part No.<br>N° de pièce<br>N° de pieza | PosNr.<br>Item No.<br>N° pos.<br>N° de pos. | Menge<br>Freq.<br>Otè.<br>Cantida | Teile-Nummer<br>Part No.<br>N° de pièce<br>N° de pieza |
|---------------------------------------------|-----------------------------------|--------------------------------------------------------|--------------------------------------------------|-----------------------------------|--------------------------------------------------------|---------------------------------------------|-----------------------------------|--------------------------------------------------------|
| N de pos.                                   | Carroca                           | 91-160 880-05                                          | 1                                                | 2                                 | 12-618 190-45                                          | 7                                           | 5                                 | 11-108 225-15                                          |
| 1                                           | 1                                 |                                                        | <del>                                     </del> |                                   | 13-033 430-05                                          | 8                                           | 1                                 | 91-160 879-05                                          |
| 2                                           | 1                                 | 91-160 990-71                                          | 5                                                |                                   |                                                        | <del> </del>                                |                                   |                                                        |
| 3                                           | 1                                 | 91-160 992-75                                          | 6                                                | 1                                 | 91-160 991-15                                          | <u> </u>                                    |                                   |                                                        |