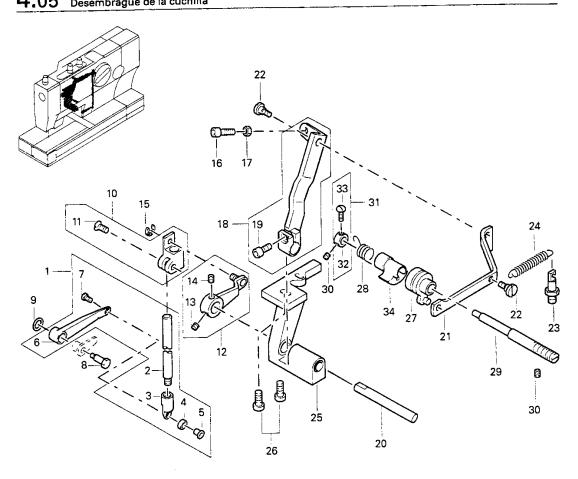

sehe Kapitel 3 Erläuterung der Schlüsselteichen see chapiter 3 Explication of codes vor le chen. 3 Explication des codes viese el Cap. 3 Explicaciones de los códigos

| PosNr.<br>Item No.<br>N° pos.<br>N° de pos. | Menge<br>Freq.<br>Qtè.<br>Cantida | Teile-Nummer<br>Part No.<br>N° de pièce<br>N° de pieza | PosNr.<br>Item No.<br>N° pos.<br>N° de pos. | Menge<br>Freq.<br>Otè.<br>Cantida | Teile-Nummer<br>Part No.<br>N° de pièce<br>N° de pieza | PosNr.<br>Item No.<br>N° pos.<br>N° de pos. | Menge<br>Freq.<br>Qtè.<br>Cantida | Teile-Nummer<br>Part No.<br>N° de pièce<br>N° de pieza |
|---------------------------------------------|-----------------------------------|--------------------------------------------------------|---------------------------------------------|-----------------------------------|--------------------------------------------------------|---------------------------------------------|-----------------------------------|--------------------------------------------------------|
| 1                                           | 1                                 | 91-267 164-71                                          | 11                                          | 1                                 | 91-160 968-05                                          | 21                                          | 1                                 | 91-160 705-05                                          |
| 2                                           |                                   | 91-160 961-72                                          | 12                                          | 1                                 | 11-330 280-15                                          | 22                                          | 2                                 | 12-640 150-55                                          |
| 3                                           |                                   | 91-160 962-15                                          | 13                                          | 1                                 | 91-267 192-15                                          | 23                                          | 1                                 | 91-020 023-05                                          |
| 4                                           | 2                                 | 91-160 963-15                                          | 14                                          | 1                                 | 12-005 215-15                                          | 24                                          | 1                                 | 91-267 194-91                                          |
| 5                                           | 3                                 | 11-330 217-15                                          | 15                                          | . 1                               | 11-108 315-15                                          | 25                                          | 2                                 | 11-130 224-15                                          |
| 6                                           | 4                                 | 91-160 964-05                                          | 16                                          | 2                                 | 12-024 191-15                                          | 26                                          | 2                                 | 12-305 144-15                                          |
|                                             | 2                                 | 91-130 085-05                                          | 17                                          | 2                                 | 91-267 172-05                                          | 27                                          | 1                                 | 91-082 878-15                                          |
| - '                                         |                                   | 91-160 965-05                                          | 18                                          | <del>-</del>                      | 91-267 051-05                                          | 28                                          | 1                                 | 12-005 195-15                                          |
| 8                                           | 5                                 | 91-160 966-05                                          | 19                                          | 1                                 | 91-267 068-05                                          | 29                                          | 1                                 | 11-330 298-18                                          |
| 9                                           | 1                                 | 91-160 966-05                                          | 20                                          | 1                                 | 91-160 706-05                                          | 30                                          | 4                                 | 11-178 225-25                                          |