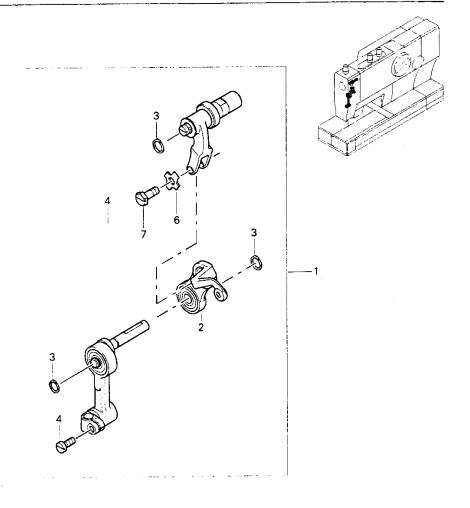

x-suffix = cutting length in mm, to be stated on order.

Valeur x = Longueur de la coupe en mm, à préciser à la commande. Valor x = largura de corte en mm, indíquese en los pedidos

95/2

| PosNr.<br>Item No.<br>N° pos.<br>N° de pos. | Menge<br>Freq.<br>Otè.<br>Cantida | Teile-Nummer<br>Part No.<br>N° de pièce<br>N° de pieza | PosNr.<br>Item No.<br>N° pos.<br>N° de pos. | Menge<br>Freq.<br>Qtè.<br>Cantida | Teile-Nummer<br>Part No.<br>N° de pièce<br>N° de pieza | PosNr.<br>Item No.<br>N° pos.<br>N° de pos. | Menge<br>Freq.<br>Qtè.<br>Cantida | Teile-Nummer<br>Part No.<br>N° de pièce<br>N° de pieza |
|---------------------------------------------|-----------------------------------|--------------------------------------------------------|---------------------------------------------|-----------------------------------|--------------------------------------------------------|---------------------------------------------|-----------------------------------|--------------------------------------------------------|
| 1                                           | 1                                 | 91-160 400-71                                          | 8                                           | 1                                 | 91-160 986-75                                          | 14                                          | 1                                 | 99-134 793-05                                          |
|                                             | _ <del></del> -                   | 91-160 921-75                                          | 9                                           | 1                                 | 91-160 565-25                                          | 15                                          | 3                                 | 11-130 287-25                                          |
|                                             |                                   | 11-210 213-25                                          | 10                                          | 1                                 | 91-160 983-71                                          | 16                                          | 1                                 | 91-267 112-71                                          |
| 3                                           |                                   | 11-330 220-15                                          | 11.1                                        | 1                                 | 91-160 381-90                                          | 17                                          | 4                                 | 11-130311-25                                           |
| 4                                           | 2                                 | 91-160 987-15                                          | 11.2                                        | 1                                 | 91-160 383-90                                          | 18                                          | 1                                 | 91-160 846-71                                          |
| <u>5</u>                                    | 2 -                               | 11-108 177-15                                          | 12                                          | 2                                 | 11-210 165-15                                          | 19                                          | 3                                 | <b>11-130 335-25</b>                                   |
| 7                                           | 3                                 | 91-701 344-25                                          | 13                                          | 1                                 | 91-160 368-71                                          |                                             |                                   |                                                        |