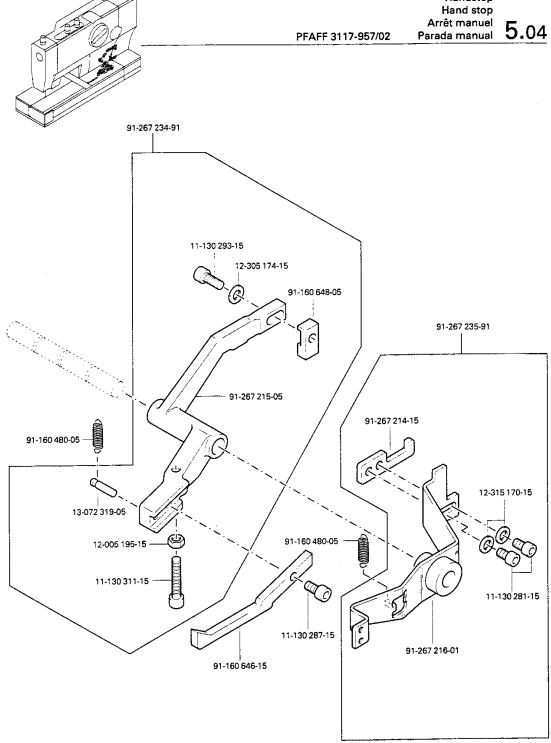

siehe Kapitel 3 Erkluterung der Schlüsselzeichen 4 - 11
see chapter 3 Explication of codes
voir le chap. 3 Explication des codes

| PosNr.<br>Item No.<br>N° pos.<br>N° de pos. | Menge<br>Freq.<br>Qtè.<br>Cantida                | Teile-Nummer<br>Part No.<br>N° de pièce<br>N° de pieza | PosNr.<br>Item No.<br>N° pos.<br>N° de pos. | Menge<br>Freq.<br>Otè.<br>Cantida                | Teile-Nummer<br>Part No.<br>N° de pièce<br>N° de pieza | PosNr.<br>Item No.<br>N° pos.<br>N° de pos. | Menge<br>Freq.<br>Otè.<br>Cantida | Teile-Nummer<br>Part No.<br>N° de pièce<br>N° de pieza |
|---------------------------------------------|--------------------------------------------------|--------------------------------------------------------|---------------------------------------------|--------------------------------------------------|--------------------------------------------------------|---------------------------------------------|-----------------------------------|--------------------------------------------------------|
| 1                                           | 1                                                | 91-267 186-91                                          | 12                                          | 1                                                | 91-160 647-05                                          | 23                                          | 1                                 | 91-160 086-15                                          |
| 2                                           | 1                                                | 91-160 655-05                                          | 13                                          | 1                                                | 91-160 648-05                                          | 24                                          | 1                                 | 12-305 264-15                                          |
| 3                                           | 1                                                | 11-187 014-15                                          | 14                                          | 1                                                | 11-130 299-15                                          | 25                                          | 1                                 | 12-005 175-15                                          |
|                                             | <del></del>                                      | 12-305 114-05                                          | 15                                          | 1                                                | 12-305 174-15                                          | 26                                          | 1                                 | 12-305 144-15                                          |
| <u>4</u><br>5                               |                                                  | 91-160 480-05                                          | 16                                          | 1                                                | 91-160 649-05                                          | 27                                          | 1                                 | 91-160 082-15                                          |
|                                             | 1                                                | 91-160 643-25                                          | 17                                          | 2                                                | 11-330 960-15                                          | 28                                          | 1                                 | 99-115 453-91                                          |
| 6                                           | 2                                                | 11-130 170-25                                          | 18                                          | 2                                                | 11-347 301-15                                          | 29                                          | 1                                 | 12-005 195-15                                          |
| 7                                           | 2                                                | 91-160 645-05                                          | 19                                          | <del>                                     </del> | 11-187 014-15                                          | 30                                          | 1                                 | 91-160 646-05                                          |
| 8                                           | <del>                                     </del> | 91-160 376-15                                          | 20                                          | 1                                                | 91-160 111-11                                          | 31                                          | 1                                 | 11-130 287-15                                          |
| 9                                           |                                                  | 11-130 176-15                                          | 21                                          | 1                                                | 91-160 087-15                                          | 32                                          | 2                                 | 12-005 195-15                                          |
| 10                                          | 1                                                | 91-267 185-91                                          | 22                                          | 1                                                | 12-005 235-15                                          | 33                                          | 2                                 | 11-130311-15                                           |