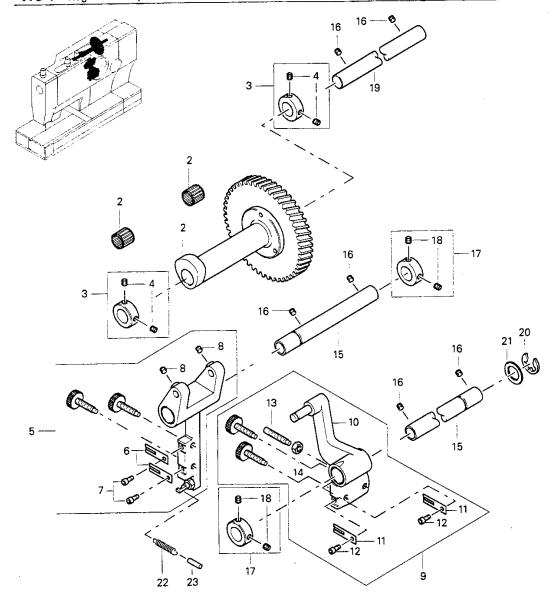

| PosNr.<br>Item No.<br>N° pos.<br>N° de pos. | Menge<br>Freq.<br>Otè. | Teile-Nummer<br>Part No.<br>N° de pièce<br>N° de pieza | PosNr.<br>Item No.<br>N° pos.<br>N° de pos. | Menge<br>Freq.<br>Qtè.<br>Cantida | Teile-Nummer<br>Part No.<br>N° de pièce<br>N° de pieza | PosNr. Item No. N° pos. N° de pos. | Menge<br>Freq.<br>Qtè.<br>Cantida | Teile-Nummer<br>Part No.<br>N° de pièce<br>N° de pieza |
|---------------------------------------------|------------------------|--------------------------------------------------------|---------------------------------------------|-----------------------------------|--------------------------------------------------------|------------------------------------|-----------------------------------|--------------------------------------------------------|
| 1                                           | 1                      | 91-160 427-91                                          | 8                                           | 1                                 | 91-160 613-05                                          | 15                                 | 1                                 | 91-160 614-15                                          |
|                                             | <u>'</u>               | 11-130 224-15                                          | 9                                           | 1                                 | 11-335 902-15                                          | 16                                 | 2                                 | 91-330 960-15                                          |
| 2                                           | <u> </u>               |                                                        | 10                                          | <del></del> -                     | 12-660 510-45                                          | 17                                 | 1                                 | 91-160 409-91                                          |
| 3                                           | 1                      | 91-700 510-15                                          |                                             |                                   | 14-018 620-01                                          | 18                                 | 2                                 | 14-215 091-13                                          |
| 4                                           | 2                      | 91-168 255-91                                          | 11                                          | <u> </u>                          |                                                        |                                    | - <del>-</del>                    | 12-703 341-12                                          |
| 5                                           | 7                      | 11-330 964-15                                          | 12                                          | 1                                 | 91-160 661-05                                          | 19                                 | <u> </u>                          |                                                        |
| 6                                           | 1 -                    | 91-160 459-92                                          | 13                                          | 1                                 | 91-160 615-15                                          | 20                                 | 2                                 | 11-314 964-15                                          |
| 7 -                                         | 1                      | 91-267 140-91                                          | 14                                          | 4                                 | 11-225 179-15                                          | 21                                 | 1                                 | 91-160 413-05                                          |