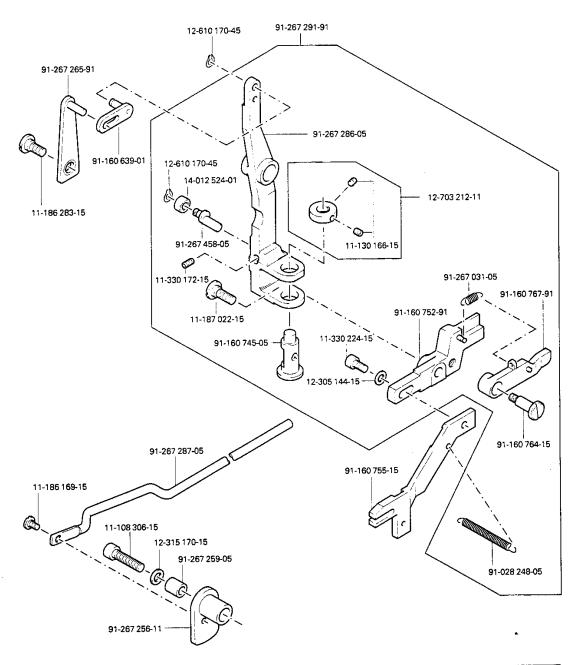

- 12 sehe Kapriel 3 Erläuterung der Schlüsselzeichen see chepter 3 Explianation of codes vor le chap. 3 Explication des codes véese et Cap. 3 Explicaciones de los códigos

| PosNr.<br>Item No.<br>N° pos.<br>N° de pos. | Menge<br>Freq.<br>Otè.<br>Cantida | Teile-Nummer<br>Part No.<br>N° de pièce<br>N° de pieza | PosNr.<br>Item No.<br>N° pos.<br>N° de pos. | Menge<br>Freq.<br>Qtè.<br>Cantida | Teile-Nummer<br>Part No.<br>N° de pièce<br>N° de pieza | PosNr.<br>item No.<br>N° pos.<br>N° de pos. | Menge<br>Freq.<br>Qtè.<br>Cantida | Teile-Nummer<br>Part No.<br>N° de pièce<br>N° de pieza |
|---------------------------------------------|-----------------------------------|--------------------------------------------------------|---------------------------------------------|-----------------------------------|--------------------------------------------------------|---------------------------------------------|-----------------------------------|--------------------------------------------------------|
| 1                                           | 2                                 | 11-330 220-15                                          | 9                                           | 2                                 | 12-640 170-55                                          | 17                                          | 1                                 | 11-130 305-15                                          |
| 2                                           |                                   | 91-160 654-05                                          | 10                                          | 1                                 | 91-160 616-91                                          | 18                                          | 1                                 | 12-305 174-15                                          |
| 3                                           |                                   | 11-330 277-15                                          | 11                                          | 1                                 | 11-186 988-05                                          | 19                                          | 1                                 | 11-347 301-15                                          |
| 4                                           | 1                                 | 91-160 653-05                                          | 12                                          | 1                                 | 91-020 409-05                                          | 20                                          | 1                                 | 91-138 491-05                                          |
| 5                                           | 1                                 | 91-160 632-05                                          | 13                                          | 1                                 | 91-160 624-05                                          | 21                                          | 1                                 | 91-160 626-05                                          |
| 6                                           | 1                                 | 91-160 621-11                                          | 14                                          | 1                                 | 91-160 660-15                                          | 22                                          | 2                                 | 91-700 352-15                                          |
| 7                                           | <u>-</u>                          | 91-160 623-05                                          | 15                                          | 2                                 | 11-130 173-15                                          | 23                                          | 1                                 | 12-305 174-15                                          |
| 8                                           | 2                                 | 12-360 043-05                                          | 16                                          | 1                                 | 91-160 634-05                                          |                                             |                                   |                                                        |