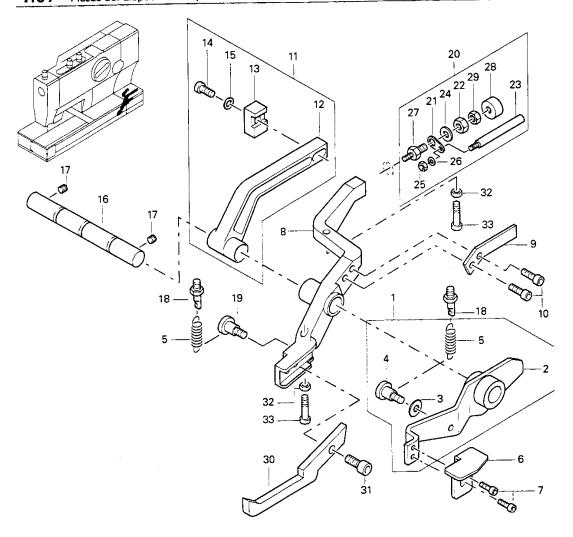

- 12 sehe Kapriel 3 Erläuterung der Schlüsselzeichen see chepter 3 Explianation of codes vor le chap. 3 Explication des codes véese et Cap. 3 Explicaciones de los códigos

| PosNr.<br>Item No.<br>N° pos.<br>N° de pos. | Menge<br>Freq.<br>Otè.<br>Cantida | Teile-Nummer<br>Part No.<br>N° de pièce<br>N° de pieza | PosNr.<br>Item No.<br>N° pos.<br>N° de pos. | Menge<br>Freq.<br>Qtè.<br>Cantida | Teile-Nummer<br>Part No.<br>N° de pièce<br>N° de pieza | PosNr.<br>item No.<br>N° pos.<br>N° de pos. | Menge<br>Freq.<br>Qtè.<br>Cantida | Teile-Nummer<br>Part No.<br>N° de pièce<br>N° de pieza |
|---------------------------------------------|-----------------------------------|--------------------------------------------------------|---------------------------------------------|-----------------------------------|--------------------------------------------------------|---------------------------------------------|-----------------------------------|--------------------------------------------------------|
| 1                                           | 2                                 | 11-330 220-15                                          | 9                                           | 2                                 | 12-640 170-55                                          | 17                                          | 1                                 | 11-130 305-15                                          |
| 2                                           |                                   | 91-160 654-05                                          | 10                                          | 1                                 | 91-160 616-91                                          | 18                                          | 1                                 | 12-305 174-15                                          |
| 3                                           |                                   | 11-330 277-15                                          | 11                                          | 1                                 | 11-186 988-05                                          | 19                                          | 1                                 | 11-347 301-15                                          |
| 4                                           | 1                                 | 91-160 653-05                                          | 12                                          | 1                                 | 91-020 409-05                                          | 20                                          | 1                                 | 91-138 491-05                                          |
| 5                                           | 1                                 | 91-160 632-05                                          | 13                                          | 1                                 | 91-160 624-05                                          | 21                                          | 1                                 | 91-160 626-05                                          |
| 6                                           | 1                                 | 91-160 621-11                                          | 14                                          | 1                                 | 91-160 660-15                                          | 22                                          | 2                                 | 91-700 352-15                                          |
| 7                                           | <u>-</u>                          | 91-160 623-05                                          | 15                                          | 2                                 | 11-130 173-15                                          | 23                                          | 1                                 | 12-305 174-15                                          |
| 8                                           | 2                                 | 12-360 043-05                                          | 16                                          | 1                                 | 91-160 634-05                                          |                                             |                                   |                                                        |