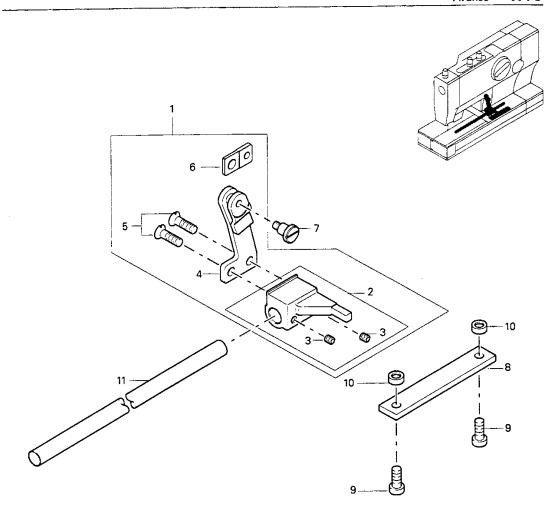

Alle Teile sind so abgebildet, wie sie in der Maschine funktionsmäßig zusammengehören. Gestrichelt dargestellte Teile zeigen angrenzende Teile aus anderen Funktionsgruppen.

Im oberen Teil der Bildseiten befindet sich eine Gesamtübersicht der Maschine. Der Einbauort der dargestellten Teile wird durch eine gerasterte Fläche gekennzeichnet.

- Die an den Teilen angezogenen Nummern finden sich in der darunterliegenden Tabelle in der Spalte Pos.-Nr. wieder.
- Aus der danebenliegenden Spalte Menge geht hervor, wie oft das Teil in der Funktionsgruppe vorkommt.
- In der folgenden Spalte Teile-Nummer steht die Teile-Nummer des Teils. Diese Nummer ist gleichzeitig die Bestell-Nummer. Sie ist bei Bestellungen unbedingt anzugeben.

All parts are pictured in the function groups to which they belong in the machine. Parts illustrated with broken lines are parts from other function groups which border on the illustrated function group.

The above section of the page of illustrations contains a total view of the machine. The place for the installation of the parts pictured here is marked by the grid.

- The numbers given to the parts are listed in the Item No. column of the table below.
- The neighbouring column labeled Freq. shows how often a particular part is present in the function group.
- In the next column: Part No., the part number of the particular part is listed. This number is also the ordering number which must be included when ordering parts.