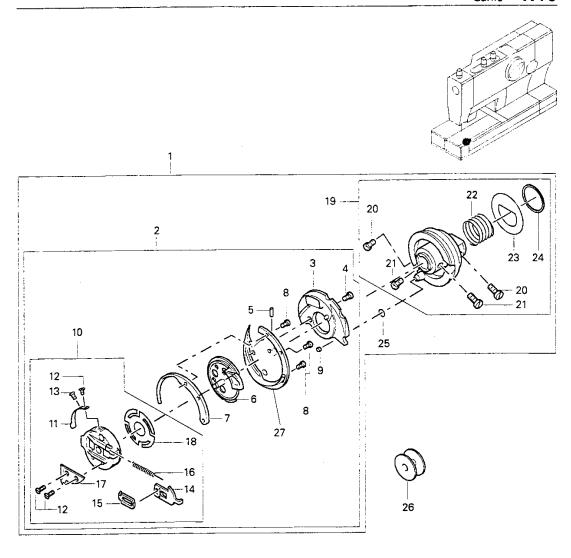

x-suffix = cutting length in mm, to be stated on order.

Valeur x = Longueur de la coupe en mm, à préciser à la commande. Valor x = largura de corte en mm, indíquese en los pedidos

95/2

| PosNr.<br>Item No.<br>N° pos.<br>N° de pos. | Menge<br>Freq.<br>Otè.<br>Cantida | Teile-Nummer<br>Part No.<br>N° de pièce<br>N° de pieza | PosNr.<br>Item No.<br>N° pos.<br>N° de pos. | Menge<br>Freq.<br>Qtè.<br>Cantida | Teile-Nummer<br>Part No.<br>N° de pièce<br>N° de pieza | PosNr.<br>Item No.<br>N° pos.<br>N° de pos. | Menge<br>Freq.<br>Qtè.<br>Cantida | Teile-Nummer<br>Part No.<br>N° de pièce<br>N° de pieza |
|---------------------------------------------|-----------------------------------|--------------------------------------------------------|---------------------------------------------|-----------------------------------|--------------------------------------------------------|---------------------------------------------|-----------------------------------|--------------------------------------------------------|
| 1                                           | 1                                 | 91-160 400-71                                          | 8                                           | 1                                 | 91-160 986-75                                          | 14                                          | 1                                 | 99-134 793-05                                          |
|                                             | _ <del></del> -                   | 91-160 921-75                                          | 9                                           | 1                                 | 91-160 565-25                                          | 15                                          | 3                                 | 11-130 287-25                                          |
|                                             |                                   | 11-210 213-25                                          | 10                                          | 1                                 | 91-160 983-71                                          | 16                                          | 1                                 | 91-267 112-71                                          |
| 3                                           |                                   | 11-330 220-15                                          | 11.1                                        | 1                                 | 91-160 381-90                                          | 17                                          | 4                                 | 11-130311-25                                           |
| 4                                           | 2                                 | 91-160 987-15                                          | 11.2                                        | 1                                 | 91-160 383-90                                          | 18                                          | 1                                 | 91-160 846-71                                          |
| <u>5</u>                                    | 2 -                               | 11-108 177-15                                          | 12                                          | 2                                 | 11-210 165-15                                          | 19                                          | 3                                 | <b>11-130 335-25</b>                                   |
| 7                                           | 3                                 | 91-701 344-25                                          | 13                                          | 1                                 | 91-160 368-71                                          |                                             |                                   |                                                        |