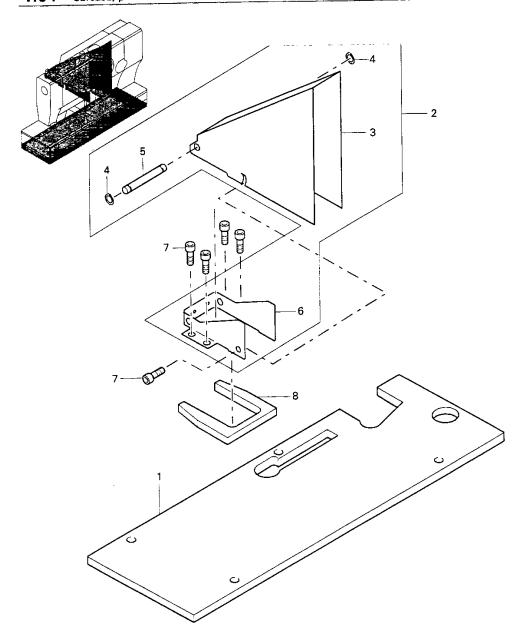

| PosNr.<br>Item No.<br>N° pos.<br>N° de pos. | Menge<br>Freq.<br>Otè.<br>Cantida | Teile-Nummer<br>Part No.<br>N° de pièce<br>N° de pieza | PosNr.<br>Item No.<br>N° pos.<br>N° de pos.      | Menge<br>Freq.<br>Qtè.<br>Cantida | Teile-Nummer<br>Part No.<br>N° de pièce<br>N° de pieza | PosNr.<br>Item No.<br>N° pos.<br>N° de pos. | Menge<br>Freq.<br>Otè.<br>Cantida | Teile-Nummer<br>Part No.<br>N° de pièce<br>N° de pieza |
|---------------------------------------------|-----------------------------------|--------------------------------------------------------|--------------------------------------------------|-----------------------------------|--------------------------------------------------------|---------------------------------------------|-----------------------------------|--------------------------------------------------------|
| N de pos.                                   | Carroca                           | 91-160 880-05                                          | 1                                                | 2                                 | 12-618 190-45                                          | 7                                           | 5                                 | 11-108 225-15                                          |
| 1                                           | 1                                 |                                                        | <del>                                     </del> |                                   | 13-033 430-05                                          | 8                                           | 1                                 | 91-160 879-05                                          |
| 2                                           | 1                                 | 91-160 990-71                                          | 5                                                |                                   |                                                        | <del> </del>                                |                                   |                                                        |
| 3                                           | 1                                 | 91-160 992-75                                          | 6                                                | 1                                 | 91-160 991-15                                          | <u> </u>                                    |                                   |                                                        |