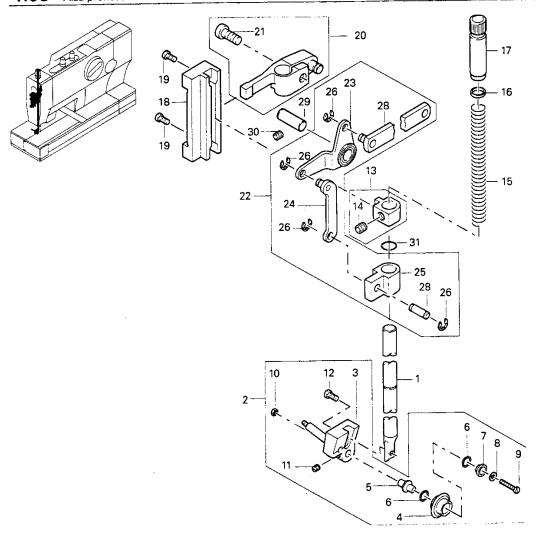

Alle Teile sind so abgebildet, wie sie in der Maschine funktionsmäßig zusammengehören. Gestrichelt dargestellte Teile zeigen angrenzende Teile aus anderen Funktionsgruppen.

Im oberen Teil der Bildseiten befindet sich eine Gesamtübersicht der Maschine. Der Einbauort der dargestellten Teile wird durch eine gerasterte Fläche gekennzeichnet.

- Die an den Teilen angezogenen Nummern finden sich in der darunterliegenden Tabelle in der Spalte Pos.-Nr. wieder.
- Aus der danebenliegenden Spalte Menge geht hervor, wie oft das Teil in der Funktionsgruppe vorkommt.
- In der folgenden Spalte Teile-Nummer steht die Teile-Nummer des Teils. Diese Nummer ist gleichzeitig die Bestell-Nummer. Sie ist bei Bestellungen unbedingt anzugeben.

All parts are pictured in the function groups to which they belong in the machine. Parts illustrated with broken lines are parts from other function groups which border on the illustrated function group.

The above section of the page of illustrations contains a total view of the machine. The place for the installation of the parts pictured here is marked by the grid.

- The numbers given to the parts are listed in the Item No. column of the table below.
- The neighbouring column labeled Freq. shows how often a particular part is present in the function group.
- In the next column: Part No., the part number of the particular part is listed. This number is also the ordering number which must be included when ordering parts.