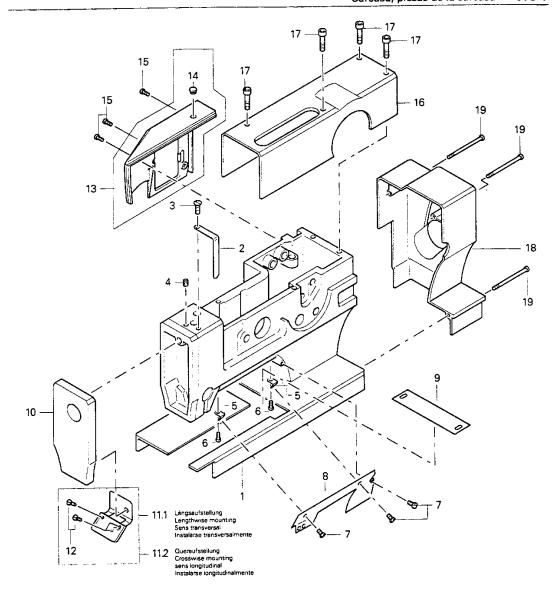

Alle Teile sind so abgebildet, wie sie in der Maschine funktionsmäßig zusammengehören. Gestrichelt dargestellte Teile zeigen angrenzende Teile aus anderen Funktionsgruppen.

Im oberen Teil der Bildseiten befindet sich eine Gesamtübersicht der Maschine. Der Einbauort der dargestellten Teile wird durch eine gerasterte Fläche gekennzeichnet.

- Die an den Teilen angezogenen Nummern finden sich in der darunterliegenden Tabelle in der Spalte Pos.-Nr. wieder.
- Aus der danebenliegenden Spalte Menge geht hervor, wie oft das Teil in der Funktionsgruppe vorkommt.
- In der folgenden Spalte Teile-Nummer steht die Teile-Nummer des Teils. Diese Nummer ist gleichzeitig die Bestell-Nummer. Sie ist bei Bestellungen unbedingt anzugeben.

x-suffix = cutting length in mm, to be stated on order.

Valeur x = Longueur de la coupe en mm, à préciser à la commande. Valor x = largura de corte en mm, indíquese en los pedidos

95/2

| PosNr.<br>Item No.<br>N° pos.<br>N° de pos. | Menge<br>Freq.<br>Otè.<br>Cantida | Teile-Nummer<br>Part No.<br>N° de pièce<br>N° de pieza | PosNr.<br>Item No.<br>N° pos.<br>N° de pos. | Menge<br>Freq.<br>Qtè.<br>Cantida | Teile-Nummer<br>Part No.<br>N° de pièce<br>N° de pieza | PosNr.<br>Item No.<br>N° pos.<br>N° de pos. | Menge<br>Freq.<br>Qtè.<br>Cantida | Teile-Nummer<br>Part No.<br>N° de pièce<br>N° de pieza |
|---------------------------------------------|-----------------------------------|--------------------------------------------------------|---------------------------------------------|-----------------------------------|--------------------------------------------------------|---------------------------------------------|-----------------------------------|--------------------------------------------------------|
| 1                                           | 1                                 | 91-160 400-71                                          | 8                                           | 1                                 | 91-160 986-75                                          | 14                                          | 1                                 | 99-134 793-05                                          |
|                                             | _ <del></del> -                   | 91-160 921-75                                          | 9                                           | 1                                 | 91-160 565-25                                          | 15                                          | 3                                 | 11-130 287-25                                          |
|                                             |                                   | 11-210 213-25                                          | 10                                          | 1                                 | 91-160 983-71                                          | 16                                          | 1                                 | 91-267 112-71                                          |
| 3                                           |                                   | 11-330 220-15                                          | 11.1                                        | 1                                 | 91-160 381-90                                          | 17                                          | 4                                 | 11-130311-25                                           |
| 4                                           | 2                                 | 91-160 987-15                                          | 11.2                                        | 1                                 | 91-160 383-90                                          | 18                                          | 1                                 | 91-160 846-71                                          |
| <u>5</u>                                    | 2 -                               | 11-108 177-15                                          | 12                                          | 2                                 | 11-210 165-15                                          | 19                                          | 3                                 | <b>11-130 335-25</b>                                   |
| 7                                           | 3                                 | 91-701 344-25                                          | 13                                          | 1                                 | 91-160 368-71                                          |                                             |                                   |                                                        |