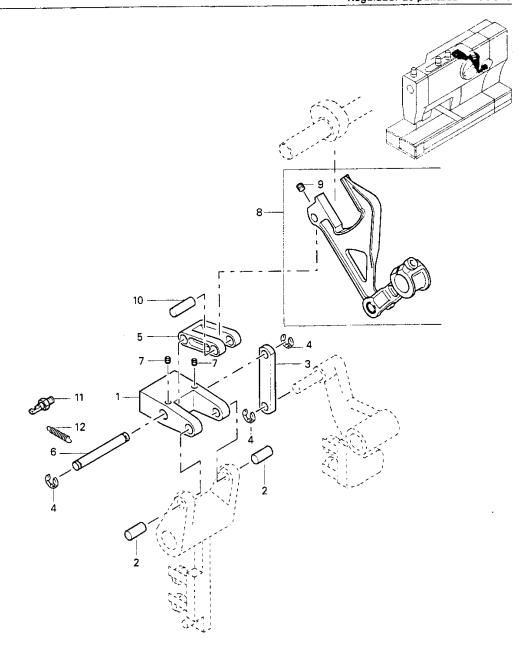

x-suffix = cutting length in mm, to be stated on order.

Valeur x = Longueur de la coupe en mm, à préciser à la commande. Valor x = largura de corte en mm, indíquese en los pedidos

95/2

| PosNr.<br>Item No.<br>N° pos.<br>N° de pos. | Menge<br>Freq.<br>Otè.<br>Cantida | Teile-Nummer<br>Part No.<br>N° de pièce<br>N° de pieza | PosNr.<br>Item No.<br>N° pos.<br>N° de pos. | Menge<br>Freq.<br>Qtè.<br>Cantida | Teile-Nummer<br>Part No.<br>N° de pièce<br>N° de pieza | PosNr.<br>Item No.<br>N° pos.<br>N° de pos. | Menge<br>Freq.<br>Qtè.<br>Cantida | Teile-Nummer<br>Part No.<br>N° de pièce<br>N° de pieza |
|---------------------------------------------|-----------------------------------|--------------------------------------------------------|---------------------------------------------|-----------------------------------|--------------------------------------------------------|---------------------------------------------|-----------------------------------|--------------------------------------------------------|
| 1                                           | 1                                 | 91-160 400-71                                          | 8                                           | 1                                 | 91-160 986-75                                          | 14                                          | 1                                 | 99-134 793-05                                          |
|                                             | _ <del></del> -                   | 91-160 921-75                                          | 9                                           | 1                                 | 91-160 565-25                                          | 15                                          | 3                                 | 11-130 287-25                                          |
|                                             |                                   | 11-210 213-25                                          | 10                                          | 1                                 | 91-160 983-71                                          | 16                                          | 1                                 | 91-267 112-71                                          |
| 3                                           |                                   | 11-330 220-15                                          | 11.1                                        | 1                                 | 91-160 381-90                                          | 17                                          | 4                                 | 11-130311-25                                           |
| 4                                           | 2                                 | 91-160 987-15                                          | 11.2                                        | 1                                 | 91-160 383-90                                          | 18                                          | 1                                 | 91-160 846-71                                          |
| <u>5</u>                                    | 2 -                               | 11-108 177-15                                          | 12                                          | 2                                 | 11-210 165-15                                          | 19                                          | 3                                 | <b>11-130 335-25</b>                                   |
| 7                                           | 3                                 | 91-701 344-25                                          | 13                                          | 1                                 | 91-160 368-71                                          |                                             |                                   |                                                        |

| PosNr.<br>Item No.<br>N° pos.<br>N° de pos. | Menge<br>Freq.<br>Otè.<br>Cantida | Teile-Nummer<br>Part No.<br>N° de pièce<br>N° de pieza | PosNr.<br>Item No.<br>N° pos.<br>N° de pos.      | Menge<br>Freq.<br>Qtè.<br>Cantida | Teile-Nummer<br>Part No.<br>N° de pièce<br>N° de pieza | PosNr.<br>Item No.<br>N° pos.<br>N° de pos. | Menge<br>Freq.<br>Otè.<br>Cantida | Teile-Nummer<br>Part No.<br>N° de pièce<br>N° de pieza |
|---------------------------------------------|-----------------------------------|--------------------------------------------------------|--------------------------------------------------|-----------------------------------|--------------------------------------------------------|---------------------------------------------|-----------------------------------|--------------------------------------------------------|
| N de pos.                                   | Carroca                           | 91-160 880-05                                          | 1                                                | 2                                 | 12-618 190-45                                          | 7                                           | 5                                 | 11-108 225-15                                          |
| 1                                           | 1                                 |                                                        | <del>                                     </del> |                                   | 13-033 430-05                                          | 8                                           | 1                                 | 91-160 879-05                                          |
| 2                                           | 1                                 | 91-160 990-71                                          | 5                                                |                                   |                                                        | <del> </del>                                |                                   |                                                        |
| 3                                           | 1                                 | 91-160 992-75                                          | 6                                                | 1                                 | 91-160 991-15                                          | <u> </u>                                    |                                   |                                                        |