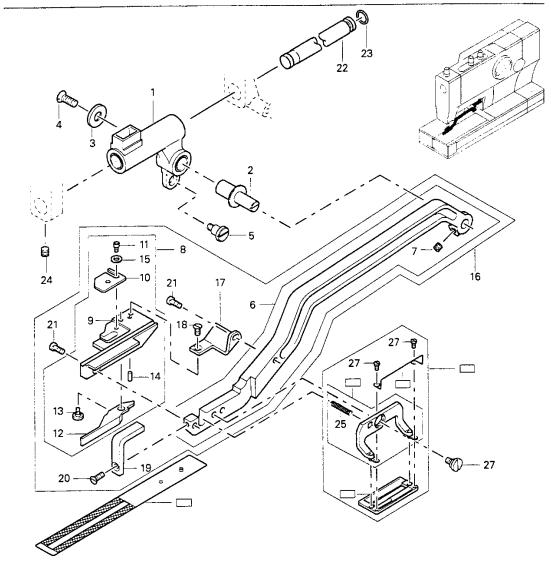

Alle Teile sind so abgebildet, wie sie in der Maschine funktionsmäßig zusammengehören. Gestrichelt dargestellte Teile zeigen angrenzende Teile aus anderen Funktionsgruppen.

Im oberen Teil der Bildseiten befindet sich eine Gesamtübersicht der Maschine. Der Einbauort der dargestellten Teile wird durch eine gerasterte Fläche gekennzeichnet.

- Die an den Teilen angezogenen Nummern finden sich in der darunterliegenden Tabelle in der Spalte Pos.-Nr. wieder.
- Aus der danebenliegenden Spalte Menge geht hervor, wie oft das Teil in der Funktionsgruppe vorkommt.
- In der folgenden Spalte Teile-Nummer steht die Teile-Nummer des Teils. Diese Nummer ist gleichzeitig die Bestell-Nummer. Sie ist bei Bestellungen unbedingt anzugeben.

All parts are pictured in the function groups to which they belong in the machine. Parts illustrated with broken lines are parts from other function groups which border on the illustrated function group.

The above section of the page of illustrations contains a total view of the machine. The place for the installation of the parts pictured here is marked by the grid.

- The numbers given to the parts are listed in the Item No. column of the table below.
- The neighbouring column labeled Freq. shows how often a particular part is present in the function group.
- In the next column: Part No., the part number of the particular part is listed. This number is also the ordering number which must be included when ordering parts.