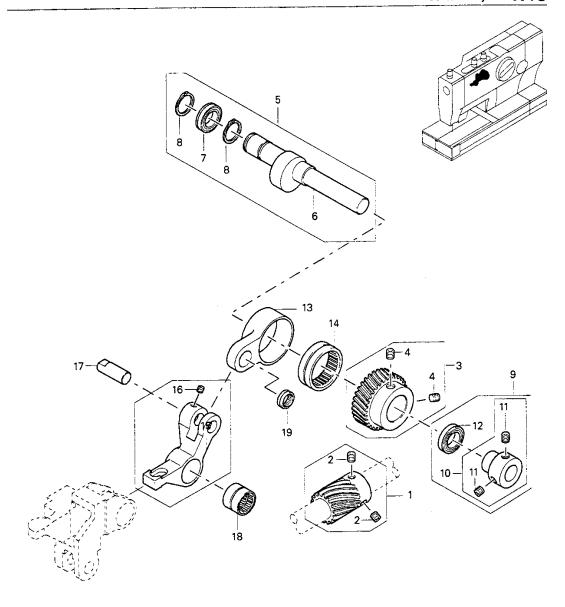

| PosNr.<br>Item No.<br>N° pos.<br>N° de pos. | Menge<br>Freq.<br>Otè. | Teile-Nummer<br>Part No.<br>N° de pièce<br>N° de pieza | PosNr.<br>Item No.<br>N° pos.<br>N° de pos. | Menge<br>Freq.<br>Qtè.<br>Cantida | Teile-Nummer<br>Part No.<br>N° de pièce<br>N° de pieza | PosNr. Item No. N° pos. N° de pos. | Menge<br>Freq.<br>Qtè.<br>Cantida | Teile-Nummer<br>Part No.<br>N° de pièce<br>N° de pieza |
|---------------------------------------------|------------------------|--------------------------------------------------------|---------------------------------------------|-----------------------------------|--------------------------------------------------------|------------------------------------|-----------------------------------|--------------------------------------------------------|
| 1                                           | 1                      | 91-160 427-91                                          | 8                                           | 1                                 | 91-160 613-05                                          | 15                                 | 1                                 | 91-160 614-15                                          |
|                                             | <u>'</u>               | 11-130 224-15                                          | 9                                           | 1                                 | 11-335 902-15                                          | 16                                 | 2                                 | 91-330 960-15                                          |
| 2                                           | <u> </u>               |                                                        | 10                                          | <del></del> -                     | 12-660 510-45                                          | 17                                 | 1                                 | 91-160 409-91                                          |
| 3                                           | 1                      | 91-700 510-15                                          |                                             |                                   | 14-018 620-01                                          | 18                                 | 2                                 | 14-215 091-13                                          |
| 4                                           | 2                      | 91-168 255-91                                          | 11                                          | <u> </u>                          |                                                        |                                    | - <del>-</del>                    | 12-703 341-12                                          |
| 5                                           | 7                      | 11-330 964-15                                          | 12                                          | 1                                 | 91-160 661-05                                          | 19                                 | <u> </u>                          |                                                        |
| 6                                           | 1 -                    | 91-160 459-92                                          | 13                                          | 1                                 | 91-160 615-15                                          | 20                                 | 2                                 | 11-314 964-15                                          |
| 7 -                                         | 1                      | 91-267 140-91                                          | 14                                          | 4                                 | 11-225 179-15                                          | 21                                 | 1                                 | 91-160 413-05                                          |

siehe Kapitel 3 Ertéuterung der Schlüsselzeich see chapter 3 Explanation of codes voir le chap. 3 Explication des codes véase el Cap. 3 Explicaciones de los códigos 4 - 4

| PosNr.<br>Item No.<br>N° pos.<br>N° de pos. | Menge<br>Freq.<br>Otè.<br>Cantida | Teile-Nummer<br>Part No.<br>N° de pièce<br>N° de pieza | PosNr.<br>Item No.<br>N° pos.<br>N° de pos. | Menge<br>Freq.<br>Otè.<br>Cantida | Teile-Nummer<br>Part No.<br>N° de pièce<br>N° de pieza | PosNr.<br>Item No.<br>N° pos.<br>N° de pos. | Menge<br>Freq.<br>Otè.<br>Cantida | Teile-Nummer<br>Part No.<br>N° de pièce<br>N° de pieza |
|---------------------------------------------|-----------------------------------|--------------------------------------------------------|---------------------------------------------|-----------------------------------|--------------------------------------------------------|---------------------------------------------|-----------------------------------|--------------------------------------------------------|
| 1                                           | 1                                 | 91-160 414-91                                          | 4                                           | 1                                 | 11-108 177-15                                          | 7                                           | 11                                | 12-610 200-45                                          |
| 2                                           | 1                                 | 91-160 415-01                                          | 5                                           | 1                                 | 91-168 047-15                                          |                                             |                                   |                                                        |
| 3                                           | 2                                 | 12-610 210-45                                          | 6                                           | 1                                 | 91-168 046-15                                          |                                             |                                   |                                                        |