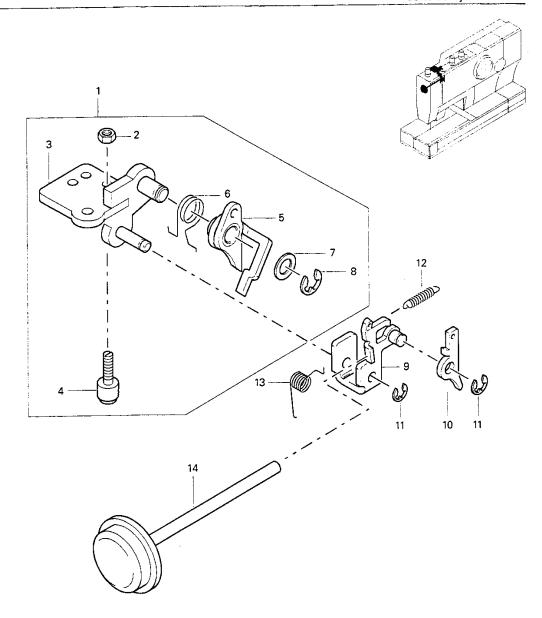

x-suffix = cutting length in mm, to be stated on order.

Valeur x = Longueur de la coupe en mm, à préciser à la commande. Valor x = largura de corte en mm, indíquese en los pedidos

95/2

| PosNr.<br>Item No.<br>N° pos.<br>N° de pos. | Menge<br>Freq.<br>Otè.<br>Cantida | Teile-Nummer<br>Part No.<br>N° de pièce<br>N° de pieza | PosNr.<br>Item No.<br>N° pos.<br>N° de pos. | Menge<br>Freq.<br>Qtè.<br>Cantida | Teile-Nummer<br>Part No.<br>N° de pièce<br>N° de pieza | PosNr.<br>Item No.<br>N° pos.<br>N° de pos. | Menge<br>Freq.<br>Qtè.<br>Cantida | Teile-Nummer<br>Part No.<br>N° de pièce<br>N° de pieza |
|---------------------------------------------|-----------------------------------|--------------------------------------------------------|---------------------------------------------|-----------------------------------|--------------------------------------------------------|---------------------------------------------|-----------------------------------|--------------------------------------------------------|
| 1                                           | 1                                 | 91-160 400-71                                          | 8                                           | 1                                 | 91-160 986-75                                          | 14                                          | 1                                 | 99-134 793-05                                          |
|                                             | _ <del></del> -                   | 91-160 921-75                                          | 9                                           | 1                                 | 91-160 565-25                                          | 15                                          | 3                                 | 11-130 287-25                                          |
|                                             |                                   | 11-210 213-25                                          | 10                                          | 1                                 | 91-160 983-71                                          | 16                                          | 1                                 | 91-267 112-71                                          |
| 3                                           |                                   | 11-330 220-15                                          | 11.1                                        | 1                                 | 91-160 381-90                                          | 17                                          | 4                                 | 11-130311-25                                           |
| 4                                           | 2                                 | 91-160 987-15                                          | 11.2                                        | 1                                 | 91-160 383-90                                          | 18                                          | 1                                 | 91-160 846-71                                          |
| <u>5</u>                                    | 2 -                               | 11-108 177-15                                          | 12                                          | 2                                 | 11-210 165-15                                          | 19                                          | 3                                 | <b>11-130 335-25</b>                                   |
| 7                                           | 3                                 | 91-701 344-25                                          | 13                                          | 1                                 | 91-160 368-71                                          |                                             |                                   |                                                        |