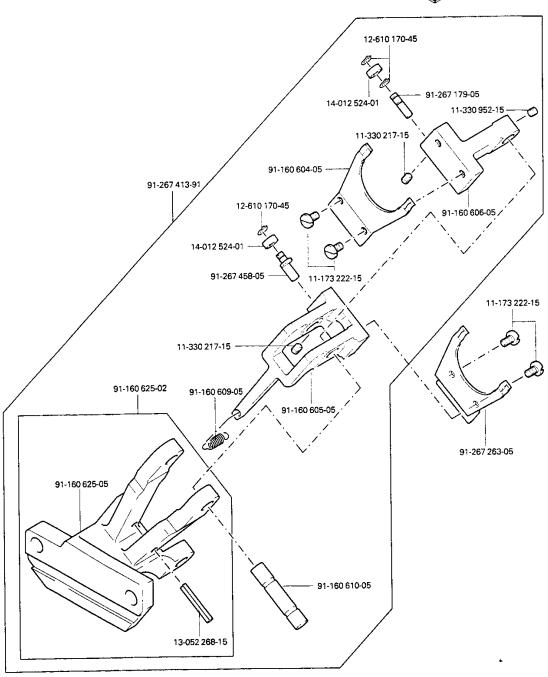

- 12 sehe Kapriel 3 Erläuterung der Schlüsselzeichen see chepter 3 Explianation of codes vor le chap. 3 Explication des codes véese et Cap. 3 Explicaciones de los códigos

| PosNr.<br>Item No.<br>N° pos.<br>N° de pos. | Menge<br>Freq.<br>Otè.<br>Cantida | Teile-Nummer<br>Part No.<br>N° de pièce<br>N° de pieza | PosNr.<br>Item No.<br>N° pos.<br>N° de pos. | Menge<br>Freq.<br>Qtè.<br>Cantida | Teile-Nummer<br>Part No.<br>N° de pièce<br>N° de pieza | PosNr.<br>item No.<br>N° pos.<br>N° de pos. | Menge<br>Freq.<br>Qtè.<br>Cantida | Teile-Nummer<br>Part No.<br>N° de pièce<br>N° de pieza |
|---------------------------------------------|-----------------------------------|--------------------------------------------------------|---------------------------------------------|-----------------------------------|--------------------------------------------------------|---------------------------------------------|-----------------------------------|--------------------------------------------------------|
| 1                                           | 2                                 | 11-330 220-15                                          | 9                                           | 2                                 | 12-640 170-55                                          | 17                                          | 1                                 | 11-130 305-15                                          |
| 2                                           |                                   | 91-160 654-05                                          | 10                                          | 1                                 | 91-160 616-91                                          | 18                                          | 1                                 | 12-305 174-15                                          |
| 3                                           |                                   | 11-330 277-15                                          | 11                                          | 1                                 | 11-186 988-05                                          | 19                                          | 1                                 | 11-347 301-15                                          |
| 4                                           | 1                                 | 91-160 653-05                                          | 12                                          | 1                                 | 91-020 409-05                                          | 20                                          | 1                                 | 91-138 491-05                                          |
| 5                                           | 1                                 | 91-160 632-05                                          | 13                                          | 1                                 | 91-160 624-05                                          | 21                                          | 1                                 | 91-160 626-05                                          |
| 6                                           | 1                                 | 91-160 621-11                                          | 14                                          | 1                                 | 91-160 660-15                                          | 22                                          | 2                                 | 91-700 352-15                                          |
| 7                                           | <u>-</u>                          | 91-160 623-05                                          | 15                                          | 2                                 | 11-130 173-15                                          | 23                                          | 1                                 | 12-305 174-15                                          |
| 8                                           | 2                                 | 12-360 043-05                                          | 16                                          | 1                                 | 91-160 634-05                                          |                                             |                                   |                                                        |