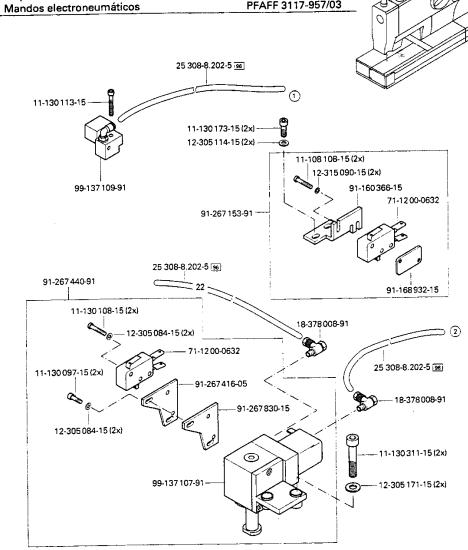

4-15 91-267 177-15 12-005 175-15 11-130 227-15 11-330 232-15 91-160 388-91 91-700 323-15 11-130 277-15 0 91-020 086-15 11-130 952-15 12-610 230-45 91-021 372-15 91-160 632-05 91-160 630-01 91-267 435-05 91-020 069-15 91-020 387-15 91-700 964-15 91-020 386-05 91-020 066-15 91-020 387-15 12-005 175-15 12-024 231-15 91-020 065-15 91-267 114-05 91-701 199-15 12-315 170-15 11-130 281-15 12-499 170-45 91-030 313-15 91-160 627-05 91-267 413-91 91-030 313-15 91-020 396-05

> siehe Kapitel 3 Erläuterung der Schlüsselzeichen see chapter 3 Explenation of codes voir le chap. 3 Explication des codes véese el Cap. 3 Explicaciones de los códigos











Fadenspannung Thread tension



91-267 180-05

91-006 818-05













Schaltvorrichtung Indexing attachment



















PFAFF 3117-957/03









| Öl<br>Oil<br>Huile<br>Aceite | Mittelpunk<br>Viskosität<br>Mean visc<br>Viscosite r<br>Viscosidad | bei:<br>:osity at:<br>moyenne à: | Dichte<br>Densi<br>Denss<br>Densi | ty of:          |                            |                                |                                   |
|------------------------------|--------------------------------------------------------------------|----------------------------------|-----------------------------------|-----------------|----------------------------|--------------------------------|-----------------------------------|
|                              | •€                                                                 | rnm²/s                           | °C                                | g/cm³<br>(g/ml) | 1Liter<br>1Litre<br>1Li