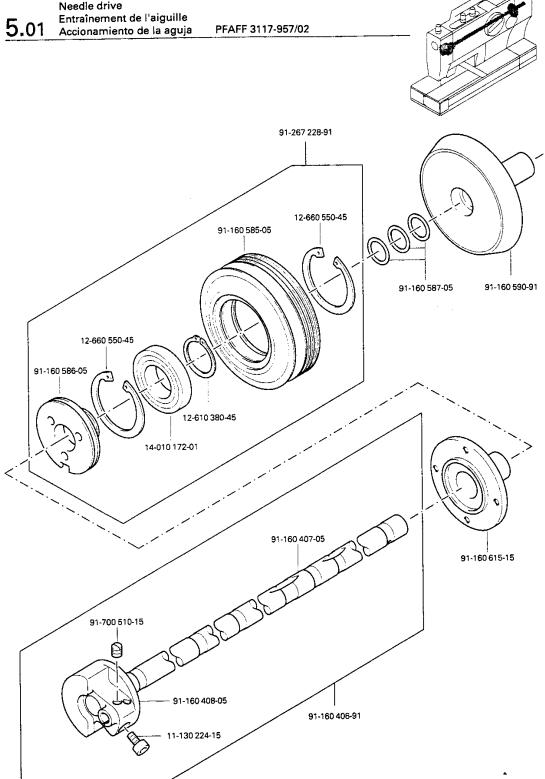

Alle Teile sind so abgebildet, wie sie in der Maschine funktionsmäßig zusammengehören. Gestrichelt dargestellte Teile zeigen angrenzende Teile aus anderen Funktionsgruppen.

Im oberen Teil der Bildseiten befindet sich eine Gesamtübersicht der Maschine. Der Einbauort der dargestellten Teile wird durch eine gerasterte Fläche gekennzeichnet.

- Die an den Teilen angezogenen Nummern finden sich in der darunterliegenden Tabelle in der Spalte Pos.-Nr. wieder.
- Aus der danebenliegenden Spalte Menge geht hervor, wie oft das Teil in der Funktionsgruppe vorkommt.
- In der folgenden Spalte Teile-Nummer steht die Teile-Nummer des Teils. Diese Nummer ist gleichzeitig die Bestell-Nummer. Sie ist bei Bestellungen unbedingt anzugeben.