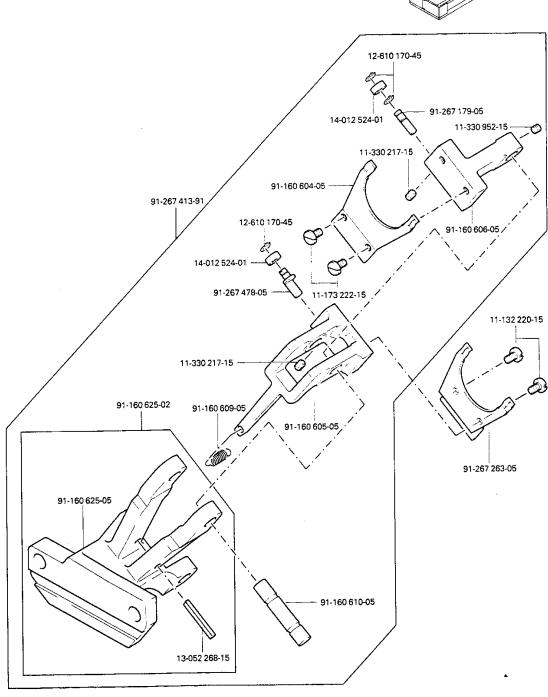

Alle Teile sind so abgebildet, wie sie in der Maschine funktionsmäßig zusammengehören. Gestrichelt dargestellte Teile zeigen angrenzende Teile aus anderen Funktionsgruppen.

Im oberen Teil der Bildseiten befindet sich eine Gesamtübersicht der Maschine. Der Einbauort der dargestellten Teile wird durch eine gerasterte Fläche gekennzeichnet.

- Die an den Teilen angezogenen Nummern finden sich in der darunterliegenden Tabelle in der Spalte Pos.-Nr. wieder.
- Aus der danebenliegenden Spalte Menge geht hervor, wie oft das Teil in der Funktionsgruppe vorkommt.
- In der folgenden Spalte Teile-Nummer steht die Teile-Nummer des Teils. Diese Nummer ist gleichzeitig die Bestell-Nummer. Sie ist bei Bestellungen unbedingt anzugeben.

All parts are pictured in the function groups to which they belong in the machine. Parts illustrated with broken lines are parts from other function groups which border on the illustrated function group.

The above section of the page of illustrations contains a total view of the machine. The place for the installation of the parts pictured here is marked by the grid.

- The numbers given to the parts are listed in the Item No. column of the table below.
- The neighbouring column labeled Freq. shows how often a particular part is present in the function group.
- In the next column: Part No., the part number of the particular part is listed. This number is also the ordering number which must be included when ordering parts.