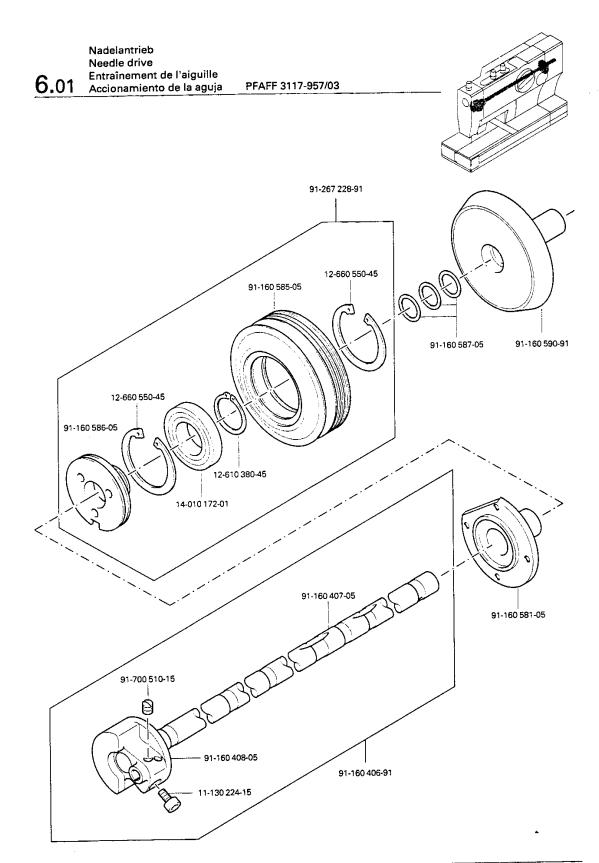

Alle Teile sind so abgebildet, wie sie in der Maschine funktionsmäßig zusammengehören. Gestrichelt dargestellte Teile zeigen angrenzende Teile aus anderen Funktionsgruppen.

Im oberen Teil der Bildseiten befindet sich eine Gesamtübersicht der Maschine. Der Einbauort der dargestellten Teile wird durch eine gerasterte Fläche gekennzeichnet.

- Die an den Teilen angezogenen Nummern finden sich in der darunterliegenden Tabelle in der Spalte Pos.-Nr. wieder.
- Aus der danebenliegenden Spalte Menge geht hervor, wie oft das Teil in der Funktionsgruppe vorkommt.
- In der folgenden Spalte Teile-Nummer steht die Teile-Nummer des Teils. Diese Nummer ist gleichzeitig die Bestell-Nummer. Sie ist bei Bestellungen unbedingt anzugeben.

All parts are pictured in the function groups to which they belong in the machine. Parts illustrated with broken lines are parts from other function groups which border on the illustrated function group.

The above section of the page of illustrations contains a total view of the machine. The place for the installation of the parts pictured here is marked by the grid.

- The numbers given to the parts are listed in the Item No. column of the table below.
- The neighbouring column labeled Freq. shows how often a particular part is present in the function group.
- In the next column: Part No., the part number of the particular part is listed. This number is also the ordering number which must be included when ordering parts.