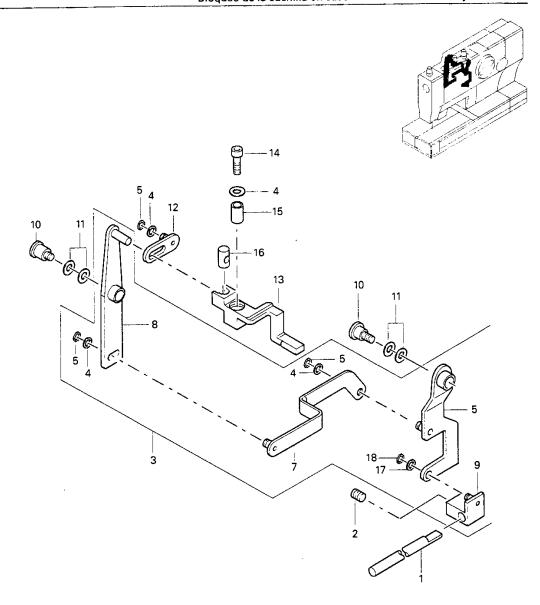

siehe Kapitel 3 Erkluterung der Schlüsselzeichen 4 - 11
see chapter 3 Explication of codes
voir le chap. 3 Explication des codes

| PosNr.<br>Item No.<br>N° pos.<br>N° de pos. | Menge<br>Freq.<br>Qtè.<br>Cantida                | Teile-Nummer<br>Part No.<br>N° de pièce<br>N° de pieza | PosNr.<br>Item No.<br>N° pos.<br>N° de pos. | Menge<br>Freq.<br>Otè.<br>Cantida                | Teile-Nummer<br>Part No.<br>N° de pièce<br>N° de pieza | PosNr.<br>Item No.<br>N° pos.<br>N° de pos. | Menge<br>Freq.<br>Otè.<br>Cantida | Teile-Nummer<br>Part No.<br>N° de pièce<br>N° de pieza |
|---------------------------------------------|--------------------------------------------------|--------------------------------------------------------|---------------------------------------------|--------------------------------------------------|--------------------------------------------------------|---------------------------------------------|-----------------------------------|--------------------------------------------------------|
| 1                                           | 1                                                | 91-267 186-91                                          | 12                                          | 1                                                | 91-160 647-05                                          | 23                                          | 1                                 | 91-160 086-15                                          |
| 2                                           | 1                                                | 91-160 655-05                                          | 13                                          | 1                                                | 91-160 648-05                                          | 24                                          | 1                                 | 12-305 264-15                                          |
| 3                                           | 1                                                | 11-187 014-15                                          | 14                                          | 1                                                | 11-130 299-15                                          | 25                                          | 1                                 | 12-005 175-15                                          |
|                                             | <del></del>                                      | 12-305 114-05                                          | 15                                          | 1                                                | 12-305 174-15                                          | 26                                          | 1                                 | 12-305 144-15                                          |
| <u>4</u><br>5                               |                                                  | 91-160 480-05                                          | 16                                          | 1                                                | 91-160 649-05                                          | 27                                          | 1                                 | 91-160 082-15                                          |
|                                             | 1                                                | 91-160 643-25                                          | 17                                          | 2                                                | 11-330 960-15                                          | 28                                          | 1                                 | 99-115 453-91                                          |
| 6                                           | 2                                                | 11-130 170-25                                          | 18                                          | 2                                                | 11-347 301-15                                          | 29                                          | 1                                 | 12-005 195-15                                          |
| 7                                           | 2                                                | 91-160 645-05                                          | 19                                          | <del>                                     </del> | 11-187 014-15                                          | 30                                          | 1                                 | 91-160 646-05                                          |
| 8                                           | <del>                                     </del> | 91-160 376-15                                          | 20                                          | 1                                                | 91-160 111-11                                          | 31                                          | 1                                 | 11-130 287-15                                          |
| 9                                           |                                                  | 11-130 176-15                                          | 21                                          | 1                                                | 91-160 087-15                                          | 32                                          | 2                                 | 12-005 195-15                                          |
| 10                                          | 1                                                | 91-267 185-91                                          | 22                                          | 1                                                | 12-005 235-15                                          | 33                                          | 2                                 | 11-130311-15                                           |