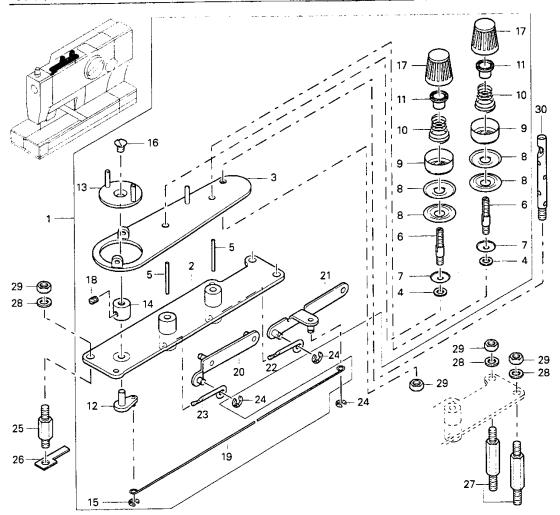

x-suffix = cutting length in mm, to be stated on order.

Valeur x = Longueur de la coupe en mm, à préciser à la commande. Valor x = largura de corte en mm, indíquese en los pedidos

95/2

| PosNr.<br>Item No.<br>N° pos.<br>N° de pos. | Menge<br>Freq.<br>Otè.<br>Cantida | Teile-Nummer<br>Part No.<br>N° de pièce<br>N° de pieza | PosNr.<br>Item No.<br>N° pos.<br>N° de pos. | Menge<br>Freq.<br>Qtè.<br>Cantida | Teile-Nummer<br>Part No.<br>N° de pièce<br>N° de pieza | PosNr.<br>Item No.<br>N° pos.<br>N° de pos. | Menge<br>Freq.<br>Qtè.<br>Cantida | Teile-Nummer<br>Part No.<br>N° de pièce<br>N° de pieza |
|---------------------------------------------|-----------------------------------|--------------------------------------------------------|---------------------------------------------|-----------------------------------|--------------------------------------------------------|---------------------------------------------|-----------------------------------|--------------------------------------------------------|
| 1                                           | 1                                 | 91-160 400-71                                          | 8                                           | 1                                 | 91-160 986-75                                          | 14                                          | 1                                 | 99-134 793-05                                          |
|                                             | _ <del></del> -                   | 91-160 921-75                                          | 9                                           | 1                                 | 91-160 565-25                                          | 15                                          | 3                                 | 11-130 287-25                                          |
|                                             |                                   | 11-210 213-25                                          | 10                                          | 1                                 | 91-160 983-71                                          | 16                                          | 1                                 | 91-267 112-71                                          |
| 3                                           |                                   | 11-330 220-15                                          | 11.1                                        | 1                                 | 91-160 381-90                                          | 17                                          | 4                                 | 11-130311-25                                           |
| 4                                           | 2                                 | 91-160 987-15                                          | 11.2                                        | 1                                 | 91-160 383-90                                          | 18                                          | 1                                 | 91-160 846-71                                          |
| <u>5</u>                                    | 2 -                               | 11-108 177-15                                          | 12                                          | 2                                 | 11-210 165-15                                          | 19                                          | 3                                 | <b>11-130 335-25</b>                                   |
| 7                                           | 3                                 | 91-701 344-25                                          | 13                                          | 1                                 | 91-160 368-71                                          |                                             |                                   |                                                        |