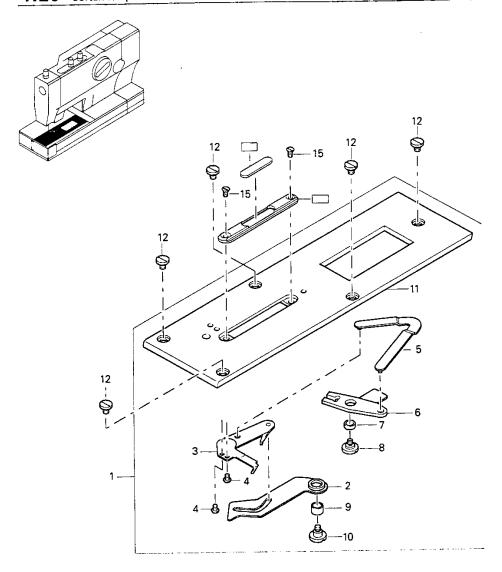

Alle Teile sind so abgebildet, wie sie in der Maschine funktionsmäßig zusammengehören. Gestrichelt dargestellte Teile zeigen angrenzende Teile aus anderen Funktionsgruppen.

Im oberen Teil der Bildseiten befindet sich eine Gesamtübersicht der Maschine. Der Einbauort der dargestellten Teile wird durch eine gerasterte Fläche gekennzeichnet.

- Die an den Teilen angezogenen Nummern finden sich in der darunterliegenden Tabelle in der Spalte Pos.-Nr. wieder.
- Aus der danebenliegenden Spalte Menge geht hervor, wie oft das Teil in der Funktionsgruppe vorkommt.
- In der folgenden Spalte Teile-Nummer steht die Teile-Nummer des Teils. Diese Nummer ist gleichzeitig die Bestell-Nummer. Sie ist bei Bestellungen unbedingt anzugeben.

All parts are pictured in the function groups to which they belong in the machine. Parts illustrated with broken lines are parts from other function groups which border on the illustrated function group.

The above section of the page of illustrations contains a total view of the machine. The place for the installation of the parts pictured here is marked by the grid.

- The numbers given to the parts are listed in the Item No. column of the table below.
- The neighbouring column labeled Freq. shows how often a particular part is present in the function group.
- In the next column: Part No., the part number of the particular part is listed. This number is also the ordering number which must be included when ordering parts.

Toutes les pièces sont représentées en fonction de leur groupement fonctionnel dans la machine.

Les pièces hâchurées indiquent les pièces limitrophes de groupes de fonctions différents.

La partie supérieure des pages de figures comprend une présentation globale de la machine. L'emplacement des pièces représentées est signalé par quadrillages.

- Les numéros attribués aux pièces figurent dans la colonne N° pos. du tableau cidessous.
- La colonne voisine Qté, indique en quelle quantité cet article se retrouve dans le groupe de fonction.
- La colonne suivante N° de pièce indique le numéro de la pièce. Ce numéro est également le n° de commande. Il doit être impérativement reporté sur chaque commande.

Todas las piezas están ilustradas tal como aparecen en la máquina para su funcionamiento. Las piezas representadas con rayitas muestran piezas colindantes de otros grupos de funciones.

En la parte superior de las páginas ilustradas se puede ver una vista en conjunto de la máquina. El lugar de montaje de la pieza representada va caracterizada mediante una superficie reticulada.

- Las piezas referenciadas con números vuelven a aparecer en la columna Nº de pos. de la table.
- De la columna de al lado Cantida se puede deducir las veces que la pieza se presenta en el grupo de funciones.
- En la columna siguiente N° de pieza se halla el número de la pieza. Este número es a la vez el número de pedido. Dicho número deberá indicarse siempre en los pedidos.