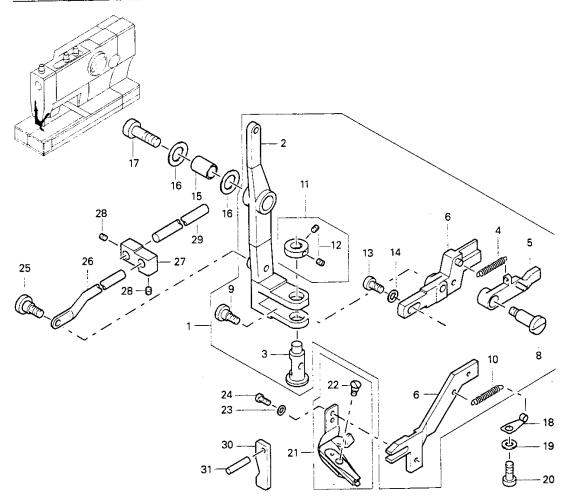

Alle Teile sind so abgebildet, wie sie in der Maschine funktionsmäßig zusammengehören. Gestrichelt dargestellte Teile zeigen angrenzende Teile aus anderen Funktionsgruppen.

Im oberen Teil der Bildseiten befindet sich eine Gesamtübersicht der Maschine. Der Einbauort der dargestellten Teile wird durch eine gerasterte Fläche gekennzeichnet.

- Die an den Teilen angezogenen Nummern finden sich in der darunterliegenden Tabelle in der Spalte Pos.-Nr. wieder.
- Aus der danebenliegenden Spalte Menge geht hervor, wie oft das Teil in der Funktionsgruppe vorkommt.
- In der folgenden Spalte Teile-Nummer steht die Teile-Nummer des Teils. Diese Nummer ist gleichzeitig die Bestell-Nummer. Sie ist bei Bestellungen unbedingt anzugeben.

All parts are pictured in the function groups to which they belong in the machine. Parts illustrated with broken lines are parts from other function groups which border on the illustrated function group.

The above section of the page of illustrations contains a total view of the machine. The place for the installation of the parts pictured here is marked by the grid.

- The numbers given to the parts are listed in the Item No. column of the table below.
- The neighbouring column labeled Freq. shows how often a particular part is present in the function group.
- In the next column: Part No., the part number of the particular part is listed. This number is also the ordering number which must be included when ordering parts.

Toutes les pièces sont représentées en fonction de leur groupement fonctionnel dans la machine.

Les pièces hâchurées indiquent les pièces limitrophes de groupes de fonctions différents.

La partie supérieure des pages de figures comprend une présentation globale de la machine. L'emplacement des pièces représentées est signalé par quadrillages.

- Les numéros attribués aux pièces figurent dans la colonne N° pos. du tableau cidessous.
- La colonne voisine Qté, indique en quelle quantité cet article se retrouve dans le groupe de fonction.
- La colonne suivante N° de pièce indique le numéro de la pièce. Ce numéro est également le n° de commande. Il doit être impérativement reporté sur chaque commande.

Todas las piezas están ilustradas tal como aparecen en la máquina para su funcionamiento. Las piezas representadas con rayitas muestran piezas colindantes de otros grupos de funciones.

En la parte superior de las páginas ilustradas se puede ver una vista en conjunto de la máquina. El lugar de montaje de la pieza representada va caracterizada mediante una superficie reticulada.

- Las piezas referenciadas con números vuelven a aparecer en la columna Nº de pos. de la table.
- De la columna de al lado Cantida se puede deducir las veces que la pieza se presenta en el grupo de funciones.
- En la columna siguiente N° de pieza se halla el número de la pieza. Este número es a la vez el número de pedido. Dicho número deberá indicarse siempre en los pedidos.