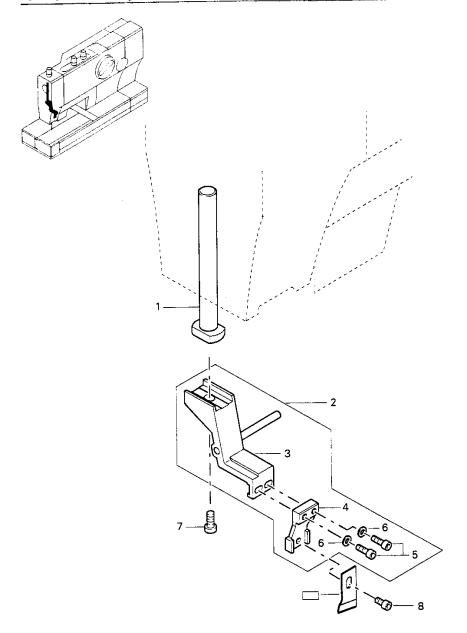

| PosNr.<br>Item No.<br>N° pos.<br>N° de pos. | Menge<br>Freq.<br>Otè.<br>Cantida | Teile-Nummer<br>Part No.<br>N° de pièce<br>N° de pieza | PosNr.<br>Item No.<br>N° pos.<br>N° de pos.      | Menge<br>Freq.<br>Qtè.<br>Cantida | Teile-Nummer<br>Part No.<br>N° de pièce<br>N° de pieza | PosNr.<br>Item No.<br>N° pos.<br>N° de pos. | Menge<br>Freq.<br>Otè.<br>Cantida | Teile-Nummer<br>Part No.<br>N° de pièce<br>N° de pieza |
|---------------------------------------------|-----------------------------------|--------------------------------------------------------|--------------------------------------------------|-----------------------------------|--------------------------------------------------------|---------------------------------------------|-----------------------------------|--------------------------------------------------------|
| N de pos.                                   | Carroca                           | 91-160 880-05                                          | 1                                                | 2                                 | 12-618 190-45                                          | 7                                           | 5                                 | 11-108 225-15                                          |
| 1                                           | 1                                 |                                                        | <del>                                     </del> |                                   | 13-033 430-05                                          | 8                                           | 1                                 | 91-160 879-05                                          |
| 2                                           | 1                                 | 91-160 990-71                                          | 5                                                |                                   |                                                        | <del> </del>                                |                                   |                                                        |
| 3                                           | 1                                 | 91-160 992-75                                          | 6                                                | 1                                 | 91-160 991-15                                          | <u> </u>                                    |                                   |                                                        |