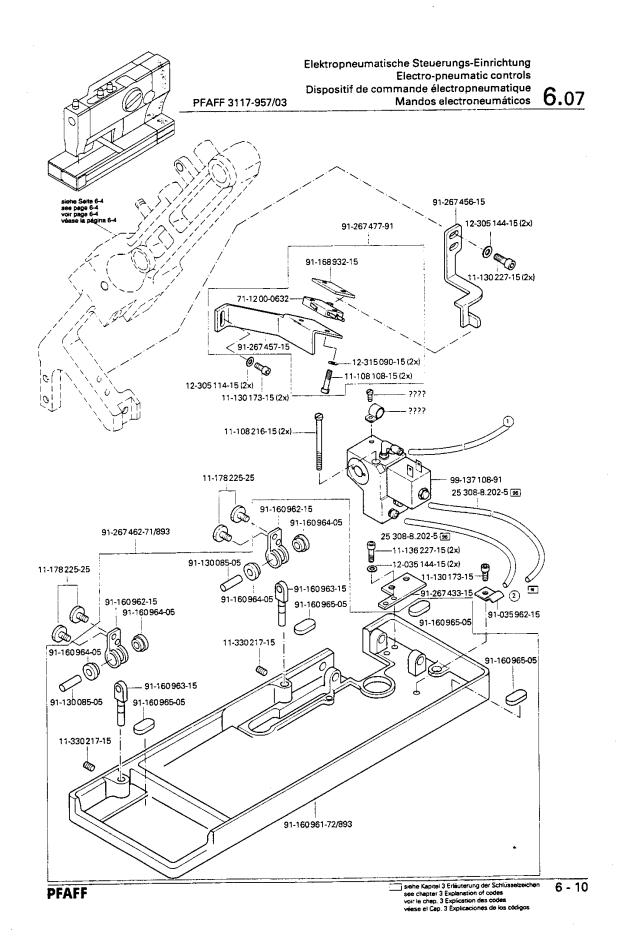

sehe Kapitel 3 Erläuterung der Schlüsselteichen see chapiter 3 Explication of codes vor le chen. 3 Explication des codes viese el Cap. 3 Explicaciones de los códigos

| PosNr.<br>Item No.<br>N° pos.<br>N° de pos. | Menge<br>Freq.<br>Qtè.<br>Cantida | Teile-Nummer<br>Part No.<br>N° de pièce<br>N° de pieza | PosNr.<br>Item No.<br>N° pos.<br>N° de pos. | Menge<br>Freq.<br>Otè.<br>Cantida | Teile-Nummer<br>Part No.<br>N° de pièce<br>N° de pieza | PosNr.<br>Item No.<br>N° pos.<br>N° de pos. | Menge<br>Freq.<br>Qtè.<br>Cantida | Teile-Nummer<br>Part No.<br>N° de pièce<br>N° de pieza |
|---------------------------------------------|-----------------------------------|--------------------------------------------------------|---------------------------------------------|-----------------------------------|--------------------------------------------------------|---------------------------------------------|-----------------------------------|--------------------------------------------------------|
| 1                                           | 1                                 | 91-267 164-71                                          | 11                                          | 1                                 | 91-160 968-05                                          | 21                                          | 1                                 | 91-160 705-05                                          |
| 2                                           |                                   | 91-160 961-72                                          | 12                                          | 1                                 | 11-330 280-15                                          | 22                                          | 2                                 | 12-640 150-55                                          |
| 3                                           |                                   | 91-160 962-15                                          | 13                                          | 1                                 | 91-267 192-15                                          | 23                                          | 1                                 | 91-020 023-05                                          |
| 4                                           | 2                                 | 91-160 963-15                                          | 14                                          | 1                                 | 12-005 215-15                                          | 24                                          | 1                                 | 91-267 194-91                                          |
| 5                                           | 3                                 | 11-330 217-15                                          | 15                                          | . 1                               | 11-108 315-15                                          | 25                                          | 2                                 | 11-130 224-15                                          |
| 6                                           | 4                                 | 91-160 964-05                                          | 16                                          | 2                                 | 12-024 191-15                                          | 26                                          | 2                                 | 12-305 144-15                                          |
|                                             | 2                                 | 91-130 085-05                                          | 17                                          | 2                                 | 91-267 172-05                                          | 27                                          | 1                                 | 91-082 878-15                                          |
| - '                                         |                                   | 91-160 965-05                                          | 18                                          | <del>-</del>                      | 91-267 051-05                                          | 28                                          | 1                                 | 12-005 195-15                                          |
| 8                                           | 5                                 | 91-160 966-05                                          | 19                                          | 1                                 | 91-267 068-05                                          | 29                                          | 1                                 | 11-330 298-18                                          |
| 9                                           | 1                                 | 91-160 966-05                                          | 20                                          | 1                                 | 91-160 706-05                                          | 30                                          | 4                                 | 11-178 225-25                                          |