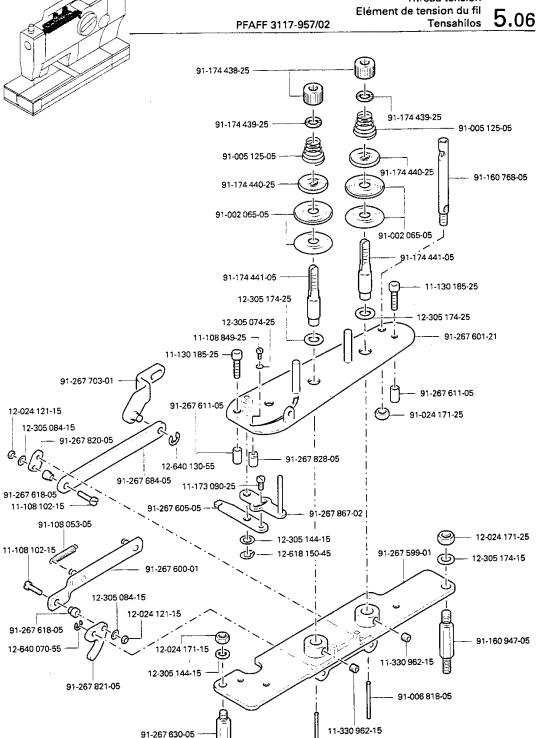

xing attachment Dispositif de commande Dispositivo de mando 5.02 PFAFF 3117-957/02 11-135 286-15 11-186 987-15 12-305 174-15 91-267 177-15 12-005 175-15 11-130 227-15 11-330 232-15 91-160 388-91 91-700 323-15 11-130 277-15 0 91-020 086-15 11-130 952-15 12-610 230-45 91-021 372-15 91-160 632-05 91-160 630-01 91-267 435-05 91-020 069-15 91-020 387-15 91-700 964-15 91-020 386-05 91-020 066-15 91-020 387-15 12-005 175-15 12-024 231-15 91-020 065-15 91-267 114-05 91-701 199-15 12-315 170-15 11-130 281-15 12-499 170-45 91-030 313-15 91-160 627-05 91-267 413-91 91-030 313-15 91-020 396-05

> siehe Kapitel 3 Erläuterung der Schlüsselzeichen see chapter 3 Explenation of codes voir le chap. 3 Explication des codes véese el Cap. 3 Explicaciones de los códigos











Fadenspannung Thread tension



91-267 180-05

91-006 818-05













Schaltvorrichtung Indexing attachment



















PFAFF 3117-957/03









| Öl<br>Oil<br>Huile<br>Aceite | Mittelpunk<br>Viskosität<br>Mean visc<br>Viscosite r<br>Viscosidad | bei:<br>:osity at:<br>moyenne à: | Dichte<br>Densi<br>Denss<br>Densi | ty of:          |                            |                                |                                   |
|------------------------------|--------------------------------------------------------------------|----------------------------------|-----------------------------------|-----------------|----------------------------|--------------------------------|-----------------------------------|
|                              | •€