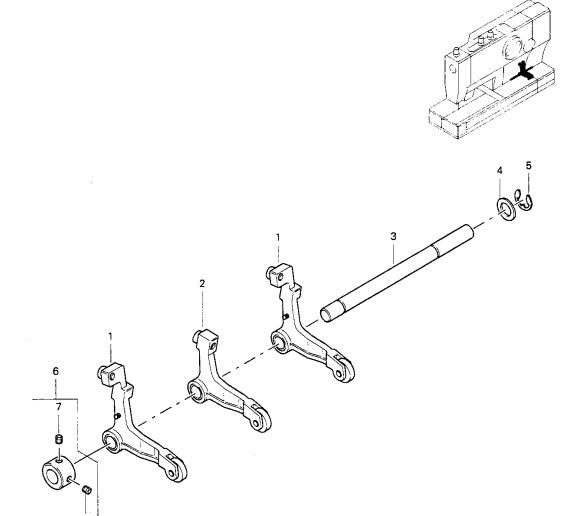

sehe Kapitel 3 Erläuterung der Schlüsselteichen see chapiter 3 Explication of codes vor le chen. 3 Explication des codes viese el Cap. 3 Explicaciones de los códigos

| PosNr.<br>Item No.<br>N° pos.<br>N° de pos. | Menge<br>Freq.<br>Qtè.<br>Cantida | Teile-Nummer<br>Part No.<br>N° de pièce<br>N° de pieza | PosNr.<br>Item No.<br>N° pos.<br>N° de pos. | Menge<br>Freq.<br>Otè.<br>Cantida | Teile-Nummer<br>Part No.<br>N° de pièce<br>N° de pieza | PosNr.<br>Item No.<br>N° pos.<br>N° de pos. | Menge<br>Freq.<br>Qtè.<br>Cantida | Teile-Nummer<br>Part No.<br>N° de pièce<br>N° de pieza |
|---------------------------------------------|-----------------------------------|--------------------------------------------------------|---------------------------------------------|-----------------------------------|--------------------------------------------------------|---------------------------------------------|-----------------------------------|--------------------------------------------------------|
| 1                                           | 1                                 | 91-267 164-71                                          | 11                                          | 1                                 | 91-160 968-05                                          | 21                                          | 1                                 | 91-160 705-05                                          |
| 2                                           |                                   | 91-160 961-72                                          | 12                                          | 1                                 | 11-330 280-15                                          | 22                                          | 2                                 | 12-640 150-55                                          |
| 3                                           |                                   | 91-160 962-15                                          | 13                                          | 1                                 | 91-267 192-15                                          | 23                                          | 1                                 | 91-020 023-05                                          |
| 4                                           | 2                                 | 91-160 963-15                                          | 14                                          | 1                                 | 12-005 215-15                                          | 24                                          | 1                                 | 91-267 194-91                                          |
| 5                                           | 3                                 | 11-330 217-15                                          | 15                                          | . 1                               | 11-108 315-15                                          | 25                                          | 2                                 | 11-130 224-15                                          |
| 6                                           | 4                                 | 91-160 964-05                                          | 16                                          | 2                                 | 12-024 191-15                                          | 26                                          | 2                                 | 12-305 144-15                                          |
|                                             | 2                                 | 91-130 085-05                                          | 17                                          | 2                                 | 91-267 172-05                                          | 27                                          | 1                                 | 91-082 878-15                                          |
| - '                                         |                                   | 91-160 965-05                                          | 18                                          | <del>-</del>                      | 91-267 051-05                                          | 28                                          | 1                                 | 12-005 195-15                                          |
| 8                                           | 5                                 | 91-160 966-05                                          | 19                                          | 1                                 | 91-267 068-05                                          | 29                                          | 1                                 | 11-330 298-18                                          |
| 9                                           | 1                                 | 91-160 966-05                                          | 20                                          | 1                                 | 91-160 706-05                                          | 30                                          | 4                                 | 11-178 225-25                                          |