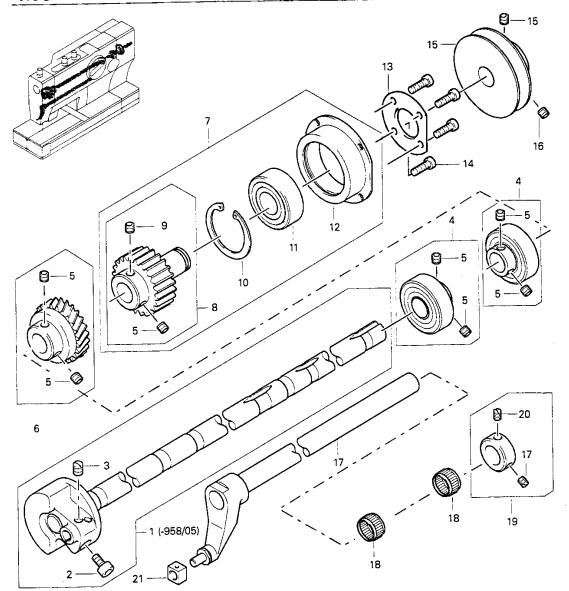

| PosNr.<br>Item No.<br>N° pos.<br>N° de pos. | Menge<br>Freq.<br>Otè. | Teile-Nummer<br>Part No.<br>N° de pièce<br>N° de pieza | PosNr.<br>Item No.<br>N° pos.<br>N° de pos. | Menge<br>Freq.<br>Qtè.<br>Cantida | Teile-Nummer<br>Part No.<br>N° de pièce<br>N° de pieza | PosNr. Item No. N° pos. N° de pos. | Menge<br>Freq.<br>Qtè.<br>Cantida | Teile-Nummer<br>Part No.<br>N° de pièce<br>N° de pieza |
|---------------------------------------------|------------------------|--------------------------------------------------------|---------------------------------------------|-----------------------------------|--------------------------------------------------------|------------------------------------|-----------------------------------|--------------------------------------------------------|
| 1                                           | 1                      | 91-160 427-91                                          | 8                                           | 1                                 | 91-160 613-05                                          | 15                                 | 1                                 | 91-160 614-15                                          |
|                                             | <u>'</u>               | 11-130 224-15                                          | 9                                           | 1                                 | 11-335 902-15                                          | 16                                 | 2                                 | 91-330 960-15                                          |
| 2                                           | <u> </u>               |                                                        | 10                                          | <del></del> -                     | 12-660 510-45                                          | 17                                 | 1                                 | 91-160 409-91                                          |
| 3                                           | 1                      | 91-700 510-15                                          |                                             |                                   | 14-018 620-01                                          | 18                                 | 2                                 | 14-215 091-13                                          |
| 4                                           | 2                      | 91-168 255-91                                          | 11                                          | <u> </u>                          |                                                        |                                    | - <del>-</del>                    | 12-703 341-12                                          |
| 5                                           | 7                      | 11-330 964-15                                          | 12                                          | 1                                 | 91-160 661-05                                          | 19                                 | <u> </u>                          |                                                        |
| 6                                           | 1 -                    | 91-160 459-92                                          | 13                                          | 1                                 | 91-160 615-15                                          | 20                                 | 2                                 | 11-314 964-15                                          |
| 7 -                                         | 1                      | 91-267 140-91                                          | 14                                          | 4                                 | 11-225 179-15                                          | 21                                 | 1                                 | 91-160 413-05                                          |