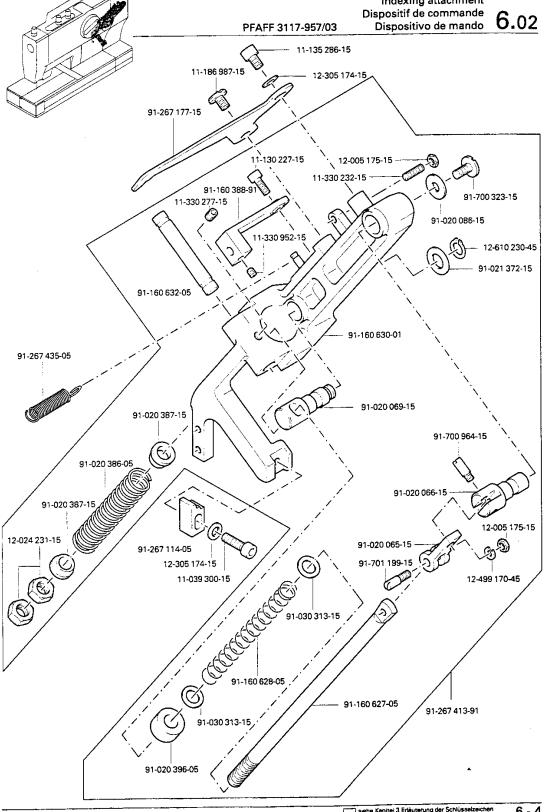

Alle Teile sind so abgebildet, wie sie in der Maschine funktionsmäßig zusammengehören. Gestrichelt dargestellte Teile zeigen angrenzende Teile aus anderen Funktionsgruppen.

Im oberen Teil der Bildseiten befindet sich eine Gesamtübersicht der Maschine. Der Einbauort der dargestellten Teile wird durch eine gerasterte Fläche gekennzeichnet.

- Die an den Teilen angezogenen Nummern finden sich in der darunterliegenden Tabelle in der Spalte Pos.-Nr. wieder.
- Aus der danebenliegenden Spalte Menge geht hervor, wie oft das Teil in der Funktionsgruppe vorkommt.
- In der folgenden Spalte Teile-Nummer steht die Teile-Nummer des Teils. Diese Nummer ist gleichzeitig die Bestell-Nummer. Sie ist bei Bestellungen unbedingt anzugeben.

All parts are pictured in the function groups to which they belong in the machine. Parts illustrated with broken lines are parts from other function groups which border on the illustrated function group.

The above section of the page of illustrations contains a total view of the machine. The place for the installation of the parts pictured here is marked by the grid.

- The numbers given to the parts are listed in the Item No. column of the table below.
- The neighbouring column labeled Freq. shows how often a particular part is present in the function group.
- In the next column: Part No., the part number of the particular part is listed. This number is also the ordering number which must be included when ordering parts.