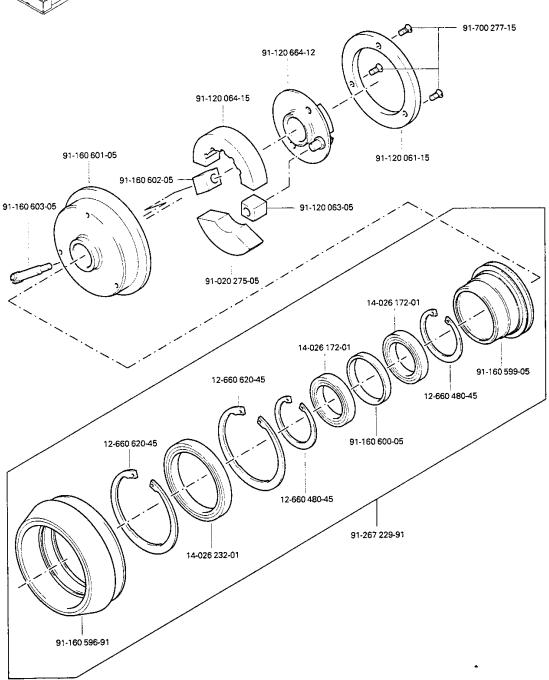

Alle Teile sind so abgebildet, wie sie in der Maschine funktionsmäßig zusammengehören. Gestrichelt dargestellte Teile zeigen angrenzende Teile aus anderen Funktionsgruppen.

Im oberen Teil der Bildseiten befindet sich eine Gesamtübersicht der Maschine. Der Einbauort der dargestellten Teile wird durch eine gerasterte Fläche gekennzeichnet.

- Die an den Teilen angezogenen Nummern finden sich in der darunterliegenden Tabelle in der Spalte Pos.-Nr. wieder.
- Aus der danebenliegenden Spalte Menge geht hervor, wie oft das Teil in der Funktionsgruppe vorkommt.
- In der folgenden Spalte Teile-Nummer steht die Teile-Nummer des Teils. Diese Nummer ist gleichzeitig die Bestell-Nummer. Sie ist bei Bestellungen unbedingt anzugeben.