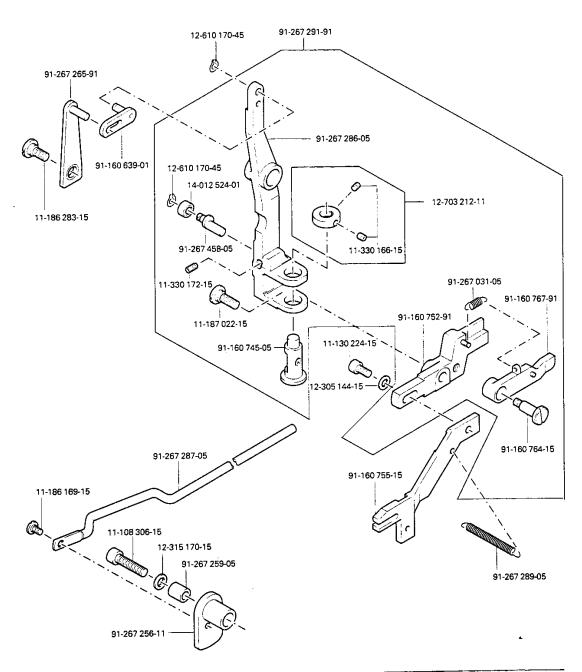

| PosNr.<br>Item No.<br>N° pos.<br>N° de pos. | Menge<br>Freq.<br>Qtè.<br>Cantida | Teile-Nummer<br>Part No.<br>N° de pièce<br>N° de pieza | PosNr.<br>Item No.<br>N° pos.<br>N° de pos. | Menge<br>Freq.<br>Qtè.<br>Cantida | Teile-Nummer<br>Part No.<br>N° de pièce<br>N° de pieza | PosNr.<br>Item No.<br>N° pos.<br>N° de pos. | Menge<br>Freq.<br>Otè.<br>Cantida | Teile-Nummer<br>Part No.<br>N° de pièce<br>N° de pieza |
|---------------------------------------------|-----------------------------------|--------------------------------------------------------|---------------------------------------------|-----------------------------------|--------------------------------------------------------|---------------------------------------------|-----------------------------------|--------------------------------------------------------|
| 1                                           | 1                                 | 91-160 711-71                                          | 10                                          | 1                                 | 91-160 731-05                                          | 19                                          | 1                                 | 11-130 293-15                                          |
| 2                                           | 1                                 | 11-130 964-15                                          | 11                                          | 3                                 | 12-640 150-55                                          | 20                                          | 1                                 | 91-160 713-05                                          |
| 3                                           |                                   | 91-160 708-75                                          | 12                                          | 1                                 | 91-160 726-91                                          | 21                                          | 1                                 | 91-160 947-15                                          |
| 4                                           |                                   | 91-160 701-15                                          | 13                                          | 1                                 | 11-330 960-15                                          | 22                                          | 1                                 | 91-160 715-11                                          |
| 5                                           |                                   | 13-280 166-05                                          | 14                                          | 1                                 | 11-178 091-15                                          | 23                                          | 1                                 | 12-305 114-15                                          |
|                                             |                                   | 91-160 732-05                                          | 15                                          | 1                                 | 91-160 781-05                                          | 24                                          | 1                                 | 11-130 173-15                                          |
| <u>6</u> 7                                  |                                   | 12-005 195-05                                          | 16                                          | 1                                 | 91-160 703-05                                          | 25                                          | 1                                 | 12-640 130-55                                          |
| 8                                           | 1                                 | 11-330 298-15                                          | 17                                          | 1                                 | 91-160 724-05                                          |                                             |                                   | ·                                                      |
| 9                                           | 1                                 | 11-330 964-15                                          | 18                                          | 1                                 | 91-160 725-05                                          | <u> </u>                                    |                                   | ····                                                   |