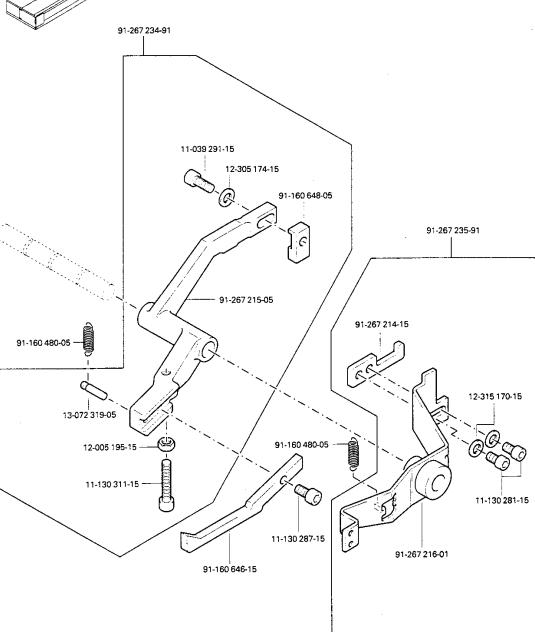

siehe Kapitel 3 Erkluterung der Schlüsselzeichen 4 - 11
see chapter 3 Explication of codes
voir le chap. 3 Explication des codes

| PosNr.<br>Item No.<br>N° pos.<br>N° de pos. | Menge<br>Freq.<br>Qtè.<br>Cantida                | Teile-Nummer<br>Part No.<br>N° de pièce<br>N° de pieza | PosNr.<br>Item No.<br>N° pos.<br>N° de pos. | Menge<br>Freq.<br>Otè.<br>Cantida                | Teile-Nummer<br>Part No.<br>N° de pièce<br>N° de pieza | PosNr.<br>Item No.<br>N° pos.<br>N° de pos. | Menge<br>Freq.<br>Otè.<br>Cantida | Teile-Nummer<br>Part No.<br>N° de pièce<br>N° de pieza |
|---------------------------------------------|--------------------------------------------------|--------------------------------------------------------|---------------------------------------------|--------------------------------------------------|--------------------------------------------------------|---------------------------------------------|-----------------------------------|--------------------------------------------------------|
| 1                                           | 1                                                | 91-267 186-91                                          | 12                                          | 1                                                | 91-160 647-05                                          | 23                                          | 1                                 | 91-160 086-15                                          |
| 2                                           | 1                                                | 91-160 655-05                                          | 13                                          | 1                                                | 91-160 648-05                                          | 24                                          | 1                                 | 12-305 264-15                                          |
| 3                                           | 1                                                | 11-187 014-15                                          | 14                                          | 1                                                | 11-130 299-15                                          | 25                                          | 1                                 | 12-005 175-15                                          |
|                                             | <del></del>                                      | 12-305 114-05                                          | 15                                          | 1                                                | 12-305 174-15                                          | 26                                          | 1                                 | 12-305 144-15                                          |
| <u>4</u><br>5                               |                                                  | 91-160 480-05                                          | 16                                          | 1                                                | 91-160 649-05                                          | 27                                          | 1                                 | 91-160 082-15                                          |
|                                             | 1                                                | 91-160 643-25                                          | 17                                          | 2                                                | 11-330 960-15                                          | 28                                          | 1                                 | 99-115 453-91                                          |
| 6                                           | 2                                                | 11-130 170-25                                          | 18                                          | 2                                                | 11-347 301-15                                          | 29                                          | 1                                 | 12-005 195-15                                          |
| 7                                           | 2                                                | 91-160 645-05                                          | 19                                          | <del>                                     </del> | 11-187 014-15                                          | 30                                          | 1                                 | 91-160 646-05                                          |
| 8                                           | <del>                                     </del> | 91-160 376-15                                          | 20                                          | 1                                                | 91-160 111-11                                          | 31                                          | 1                                 | 11-130 287-15                                          |
| 9                                           |                                                  | 11-130 176-15                                          | 21                                          | 1                                                | 91-160 087-15                                          | 32                                          | 2                                 | 12-005 195-15                                          |
| 10                                          | 1                                                | 91-267 185-91                                          | 22                                          | 1                                                | 12-005 235-15                                          | 33                                          | 2                                 | 11-130311-15                                           |